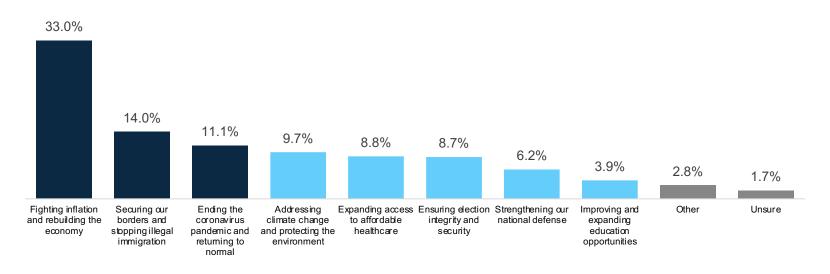

### Inflation becomes dominant concern among voters

|                                                          | ¢e <sup>rr</sup> | , ale Male | \$ \%´ | gh<br>gh | 60. | ο <sup>δν</sup><br>Υ | Mid | Atlantic | west<br>North | neast<br>Sout | in sou | Thinest | , del | ublican Der | loctat | on Con | servativ | state | ig Colle | 40° | dlede | <sup>5</sup> 504 | + 2/0. | ger Go | 1,8,6 <sup>A</sup> | OBIT<br>GOX | Varox e |
|----------------------------------------------------------|------------------|------------|--------|----------|-----|----------------------|-----|----------|---------------|---------------|--------|---------|-------|-------------|--------|--------|----------|-------|----------|-----|-------|------------------|--------|--------|--------------------|-------------|---------|
| Fighting inflation and rebuilding the economy            | 36%              | 30%        | 29%    | 36%      | 39% | 27%                  | 32% | 37%      | 32%           | 34%           | 34%    | 28%     | 40%   | 26%         | 33%    | 38%    | 35%      | 23%   | 32%      | 34% | 33%   | 34%              | 32%    | 44%    | 33%                | 28%         | 22%     |
| Securing our borders and stopping illegal immigration    | 12%              | 16%        | 6%     | 9%       | 15% | 22%                  | 15% | 13%      | 14%           | 15%           | 17%    | 12%     | 25%   | 4%          | 16%    | 26%    | 8%       | 3%    | 12%      | 15% | 14%   | 14%              | 13%    | 18%    | 38%                | 4%          | 2%      |
| Ending the coronavirus pandemic and returning to normal  | 11%              | 12%        | 16%    | 12%      | 10% | 8%                   | 11% | 9%       | 12%           | 12%           | 10%    | 13%     | 6%    | 17%         | 9%     | 7%     | 13%      | 15%   | 10%      | 12% | 12%   | 10%              | 10%    | 7%     | 4%                 | 18%         | 13%     |
| Addressing climate change and protecting the environment | 10%              | 10%        | 12%    | 11%      | 7%  | 11%                  | 8%  | 10%      | 11%           | 5%            | 8%     | 13%     | 3%    | 16%         | 11%    | 2%     | 11%      | 20%   | 13%      | 7%  | 8%    | 10%              | 12%    | 3%     | 1%                 | 13%         | 22%     |
| Expanding access to affordable healthcare                | 9%               | 8%         | 12%    | 11%      | 7%  | 7%                   | 10% | 8%       | 9%            | 8%            | 8%     | 10%     | 4%    | 13%         | 9%     | 4%     | 9%       | 15%   | 9%       | 8%  | 9%    | 9%               | 8%     | 6%     | 1%                 | 13%         | 13%     |
| Ensuring election integrity and security                 | 8%               | 10%        | 7%     | 7%       | 7%  | 12%                  | 9%  | 10%      | 8%            | 10%           | 8%     | 8%      | 8%    | 9%          | 7%     | 9%     | 7%       | 10%   | 9%       | 9%  | 8%    | 9%               | 10%    | 7%     | 11%                | 7%          | 15%     |
| Strengthening our national defense                       | 6%               | 6%         | 6%     | 6%       | 6%  | 7%                   | 8%  | 5%       | 5%            | 6%            | 7%     | 7%      | 8%    | 5%          | 5%     | 8%     | 6%       | 4%    | 7%       | 6%  | 6%    | 6%               | 6%     | 7%     | 9%                 | 5%          | 6%      |
| Improving and expanding education opportunities          | 4%               | 4%         | 8%     | 6%       | 2%  | 1%                   | 2%  | 4%       | 4%            | 4%            | 3%     | 5%      | 2%    | 6%          | 4%     | 3%     | 4%       | 5%    | 5%       | 3%  | 3%    | 3%               | 6%     | 3%     | 0%                 | 7%          | 2%      |
| Other                                                    | 3%               | 3%         | 2%     | 2%       | 4%  | 3%                   | 4%  | 3%       | 3%            | 4%            | 2%     | 3%      | 2%    | 3%          | 4%     | 2%     | 4%       | 3%    | 2%       | 3%  | 4%    | 2%               | 1%     | 2%     | 3%                 | 3%          | 3%      |
| Unsure                                                   | 2%               | 1%         | 2%     | 1%       | 2%  | 2%                   | 2%  | 2%       | 1%            | 3%            | 2%     | 1%      | 1%    | 2%          | 3%     | 1%     | 2%       | 1%    | 1%       | 2%  | 2%    | 1%               | 1%     | 2%     | 1%                 | 2%          | 2%      |