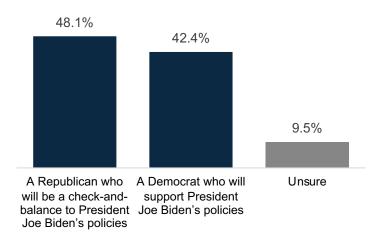

| 3%               | 3%         | 2%     | 2%       | 4%  | 3%                   | 4%  | 3%       | 3%            | 4%            | 2%     | 3%      | 2%    | 3%          | 4%     | 2%     | 4%       | 3%    | 2%       | 3%  | 4%    | 2%               | 1%     | 2%     | 3%                 | 3%          | 3%      |
| Unsure                                                   | 2%               | 1%         | 2%     | 1%       | 2%  | 2%                   | 2%  | 2%       | 1%            | 3%            | 2%     | 1%      | 1%    | 2%          | 3%     | 1%     | 2%       | 1%    | 1%       | 2%  | 2%    | 1%               | 1%     | 2%     | 1%                 | 2%          | 2%      |



# Trend: Inflation concern has increased significantly





#### **Mid-term Motive Ballot**







### **Economic confidence continues to decline**







# **Trend: Economic Confidence**





### **Personal Inflation Concern**

- Nearly half of voters say their personal finances are significantly impacted by inflation
- Seniors aren't feeling the pinch as much as voters under 65



|               | kent' | Male | , % | \$\h^ \\ \g{\partial}^{\partial} | \$ ,<br>\$\int\{\right\}^{\text{\text{\text{\text{\text{\text{\text{\text{\text{\text{\text{\text{\text{\text{\text{\text{\text{\text{\text{\text{\text{\text{\text{\text{\text{\text{\text{\text{\text{\text{\text{\text{\text{\text{\text{\text{\text{\text{\text{\text{\text{\text{\text{\text{\text{\text{\text{\text{\text{\text{\text{\text{\text{\text{\text{\text{\text{\text{\text{\text{\text{\text{\text{\text{\text{\text{\text{\text