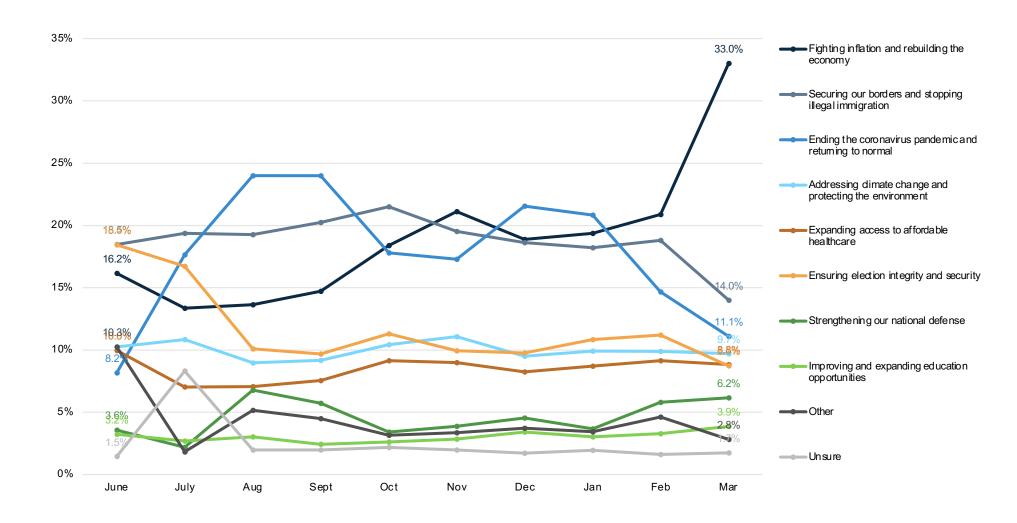

| 3%               | 3%         | 2%     | 2%       | 4%  | 3%                   | 4%  | 3%       | 3%            | 4%            | 2%     | 3%      | 2%    | 3%          | 4%     | 2%     | 4%       | 3%    | 2%       | 3%  | 4%    | 2%               | 1%     | 2%     | 3%                 | 3%          | 3%      |
| Unsure                                                   | 2%               | 1%         | 2%     | 1%       | 2%  | 2%                   | 2%  | 2%       | 1%            | 3%            | 2%     | 1%      | 1%    | 2%          | 3%     | 1%     | 2%       | 1%    | 1%       | 2%  | 2%    | 1%               | 1%     | 2%     | 1%                 | 2%          | 2%      |



# Trend: Inflation concern has increased significantly





#### **Mid-term Motive Ballot**







### **Economic confidence continues to decline**







# **Trend: Economic Confidence**





### **Personal Inflation Concern**

- Nearly half of voters say their personal finances are significantly impacted by inflation
- Seniors aren't feeling the pinch as much as voters under 65



|               | kent' | Male | , % | \$\h^ \\ \g{\partial}^{\partial} | \$ ,<br>\$\int\{\right\}^{\text{\text{\text{\text{\text{\text{\text{\text{\text{\text{\text{\text{\text{\text{\text{\text{\text{\text{\text{\text{\text{\text{\text{\text{\text{\text{\text{\text{\text{\text{\text{\text{\text{\text{\text{\text{\text{\text{\text{\text{\text{\text{\text{\text{\text{\text{\text{\text{\text{\text{\text{\text{\text{\text{\text{\text{\text{\text{\text{\text{\text{\tex