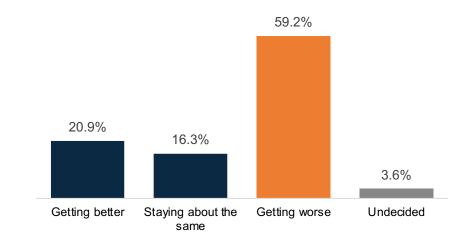

### **Economic confidence continues to decline**

# **Trend: Economic Confidence**