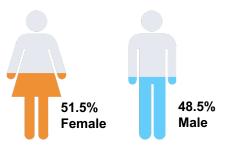

policy for gas prices is closely correlated with their age; older voters blame Biden, younger voters not as much.
- Democrats/Liberals are the only groups to primarily blame the Russian invasion of Ukraine and Oil companies.







### **Covid Impact Concern: Public Health or Economy?**

- Public health concern rebounded slightly this month; but intensity is on the side of economic impact.
- College-educated voters are split while non-college educated voters are much more concerned about the economic impact.
- Middle-aged voters (35-64) are more concerned about the economy while the youngest and oldest voters are more concerned about public health.







# **Trend: Covid Impact Concern**





### Most voters don't believe masking signals partisanship





### **Demographics**

#### Sex



#### **Education**



55.3% have no college degree

#### **Partisanship**



#### **Age Range**



#### **Race**



#### Ideology



#### **Household Income**



#### Religion



#### Geo - Region





# **Questions? Contact Cygnal**



Brock McCleary
VP, Polling

brockm@cygn.al
o +1 (202) 505-5314 x 701
c +1 (202) 236-4186



Noah Rudnick
Director, Sampling & Innovation

noahr@cygn.al c +1 (518) 477-3373