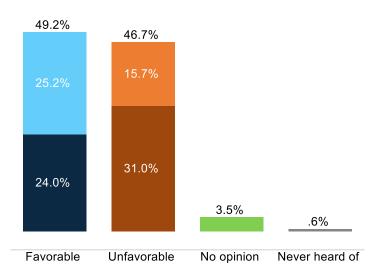

# Republican Party's image is net favorable

- The GOP's image has continued its growth from our February survey and is now net favorable.
- The party's net fav also continues its growth with Independents.