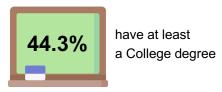

is closely correlated with their age; older voters blame Biden, younger voters not as much.
- Democrats/Liberals are the only groups to primarily blame the Russian invasion of Ukraine and Oil companies.







### **Covid Impact Concern: Public Health or Economy?**

- Public health concern rebounded slightly this month; but intensity is on the side of economic impact.
- College-educated voters are split while non-college educated voters are much more concerned about the economic impact.
- Middle-aged voters (35-64) are more concerned about the economy while the youngest and oldest voters are more concerned about public health.







# **Trend: Covid Impact Concern**





### Most voters don't believe masking signals partisanship





### **Demographics**

#### Sex



#### **Education**



55.3% have no college degree

#### **Partisanship**



#### **Age Range**



#### **Race**



#### Ideology



#### **Household Income**



#### Religion



#### Geo - Region





# **Questions? Contact Cygnal**



Brock McCleary
VP, Polling

brockm@cygn.al
o +1 (202) 505-5314 x 701
c +1 (202) 236-4186



Noah Rudnick
Director, Sampling & Innovation

noahr@cygn.al c +1 (518) 477-3373