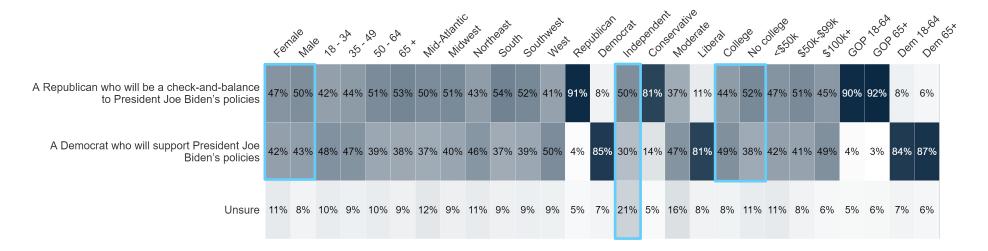

| 3%               | 3%         | 2%     | 2%       | 4%  | 3%                   | 4%  | 3%       | 3%            | 4%            | 2%     | 3%      | 2%    | 3%          | 4%     | 2%     | 4%       | 3%    | 2%       | 3%  | 4%    | 2%               | 1%     | 2%     | 3%                 | 3%          | 3%      |
| Unsure                                                   | 2%               | 1%         | 2%     | 1%       | 2%  | 2%                   | 2%  | 2%       | 1%            | 3%            | 2%     | 1%      | 1%    | 2%          | 3%     | 1%     | 2%       | 1%    | 1%       | 2%  | 2%    | 1%               | 1%     | 2%     | 1%                 | 2%          | 2%      |



# Trend: Inflation concern has increased significantly





#### **Mid-term Motive Ballot**







### **Economic confidence continues to decline**







# **Trend: Economic Confidence**





### **Personal Inflation Concern**

- Nearly half of voters say their personal finances are significantly impacted by inflation
- Seniors aren't feeling the pinch as much as voters under 65



|               | kent' | Male | , % | \$\h^ \\ \g{\partial}^{\partial} | \$ ,<br>\$\int\{\right\}^{\text{\text{\text{\text{\text{\text{\text{\text{\text{\text{\text{\text{\text{\text{\text{\text{\text{\text{\text{\text{\text{\text{\text{\text{\text{\text{\text{\text{\text{\text{\text{\text{\text{\text{\text{\text{\text{\text{\text{\text{\text{\text{\text{\text{\text{\text{\text{\text{\text{\text{\text{\text{\text{\text{\text{\text{\text{\text{\text{\text{\text{\text{\text{\text{\text{\text{\text{\text{\