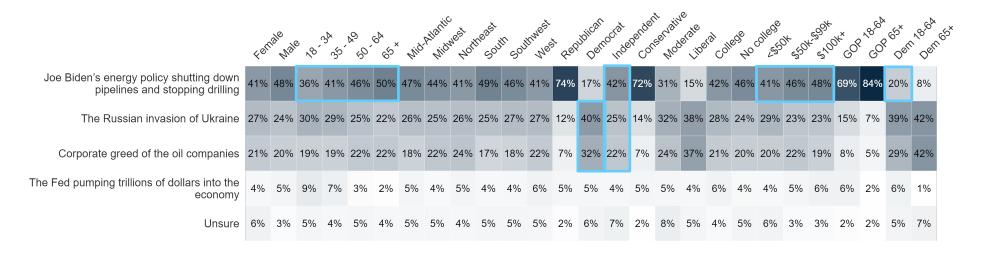

### Why gas prices are going up

- How likely a voter is to blame Joe Biden's energy policy for gas prices is closely correlated with their age; older voters blame Biden, younger voters not as much.
- Democrats/Liberals are the only groups to primarily blame the Russian invasion of Ukraine and Oil companies.