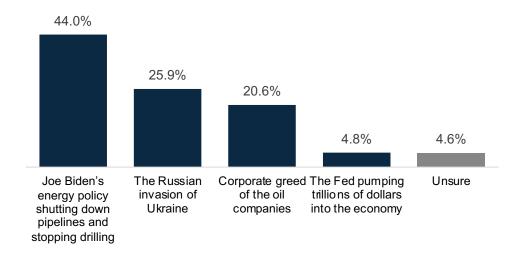

### Why gas prices are going up

- How likely a voter is to blame Joe Biden's energy policy for gas prices is closely correlated with their age; older voters blame Biden, younger voters not as much.
- Democrats/Liberals are the only groups to primarily blame the Russian invasion of Ukraine and Oil companies.