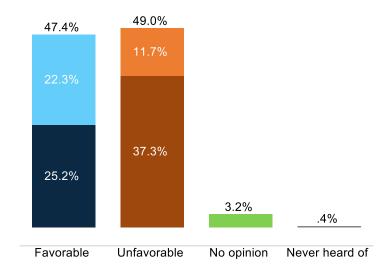

# Republican Party's image is net favorable

- The GOP's image has continued its growth from our February survey and is now net favorable.
- The party's net fav also continues its growth with Independents.