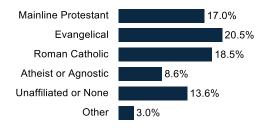

Russian invasion of Ukraine and Oil companies.







### **Covid Impact Concern: Public Health or Economy?**

- Public health concern rebounded slightly this month; but intensity is on the side of economic impact.
- College-educated voters are split while non-college educated voters are much more concerned about the economic impact.
- Middle-aged voters (35-64) are more concerned about the economy while the youngest and oldest voters are more concerned about public health.







# **Trend: Covid Impact Concern**





### Most voters don't believe masking signals partisanship





### **Demographics**

#### Sex



#### **Education**



55.3% have no college degree

#### **Partisanship**



#### **Age Range**



#### **Race**



#### Ideology



#### **Household Income**



#### Religion



#### Geo - Region





# **Questions? Contact Cygnal**



Brock McCleary
VP, Polling

brockm@cygn.al
o +1 (202) 505-5314 x 701
c +1 (202) 236-4186



Noah Rudnick
Director, Sampling & Innovation

noahr@cygn.al c +1 (518) 477-3373