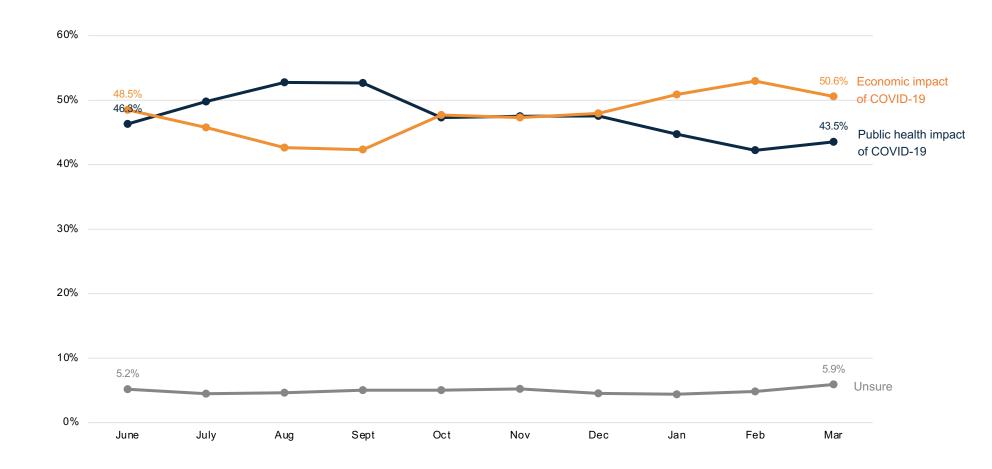

| 7%    |



### Why gas prices are going up

- How likely a voter is to blame Joe Biden's energy policy for gas prices is closely correlated with their age; older voters blame Biden, younger voters not as much.
- Democrats/Liberals are the only groups to primarily blame the Russian invasion of Ukraine and Oil companies.







### **Covid Impact Concern: Public Health or Economy?**

- Public health concern rebounded slightly this month; but intensity is on the side of economic impact.
- College-educated voters are split while non-college educated voters are much more concerned about the economic impact.
- Middle-aged voters (35-64) are more concerned about the economy while the youngest and oldest voters are more concerned about public health.







# **Trend: Covid Impact Concern**





### Most voters don't believe masking signals partisanship





### **Demographics**

#### Sex



#### **Education**



55.3% have no college degree

#### **Partisanship**



#### **Age Range**



#### **Race**



#### Ideology



#### **Household Income**



#### Religion



#### Geo - Region





# **Questions? Contact Cygnal**



Brock McCleary
VP, Polling

brockm@cygn.al
o +1 (202) 505-5314 x 701
c +1 (202) 236-4186



Noah Rudnick
Director, Sampling & Innovation

noahr@cygn.al c +1 (518) 477-3373