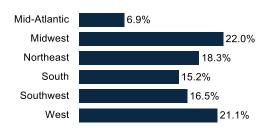

kraine and Oil companies.







### **Covid Impact Concern: Public Health or Economy?**

- Public health concern rebounded slightly this month; but intensity is on the side of economic impact.
- College-educated voters are split while non-college educated voters are much more concerned about the economic impact.
- Middle-aged voters (35-64) are more concerned about the economy while the youngest and oldest voters are more concerned about public health.







# **Trend: Covid Impact Concern**





### Most voters don't believe masking signals partisanship





### **Demographics**

#### Sex



#### **Education**



55.3% have no college degree

#### **Partisanship**



#### **Age Range**



#### **Race**



#### Ideology



#### **Household Income**



#### Religion



#### Geo - Region





# **Questions? Contact Cygnal**



Brock McCleary
VP, Polling

brockm@cygn.al
o +1 (202) 505-5314 x 701
c +1 (202) 236-4186



Noah Rudnick
Director, Sampling & Innovation

noahr@cygn.al c +1 (518) 477-3373