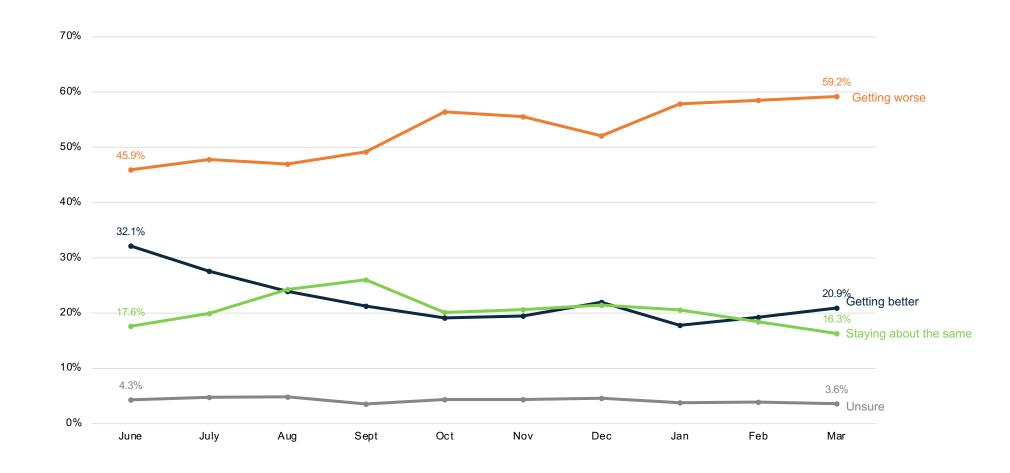

# **Trend: Covid Impact Concern**

### **Covid Impact Concern: Public Health or Economy?**

- Public health concern rebounded slightly this month; but intensity is on the side of economic impact.
- College-educated voters are split while non-college educated voters are much more concerned about the economic impact.
- Middle-aged voters (35-64) are more concerned about the economy while the youngest and oldest voters are more concerned about public health.