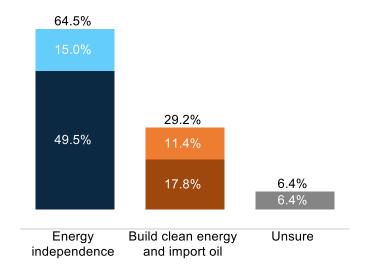

### Gas Prices: Voters want the U.S. to drill

- 68% of Independents want a focus on energy independence through drilling with 50% saying "definitely."
- Even 49% of Democrats believe the U.S. should attain energy independence through drilling.