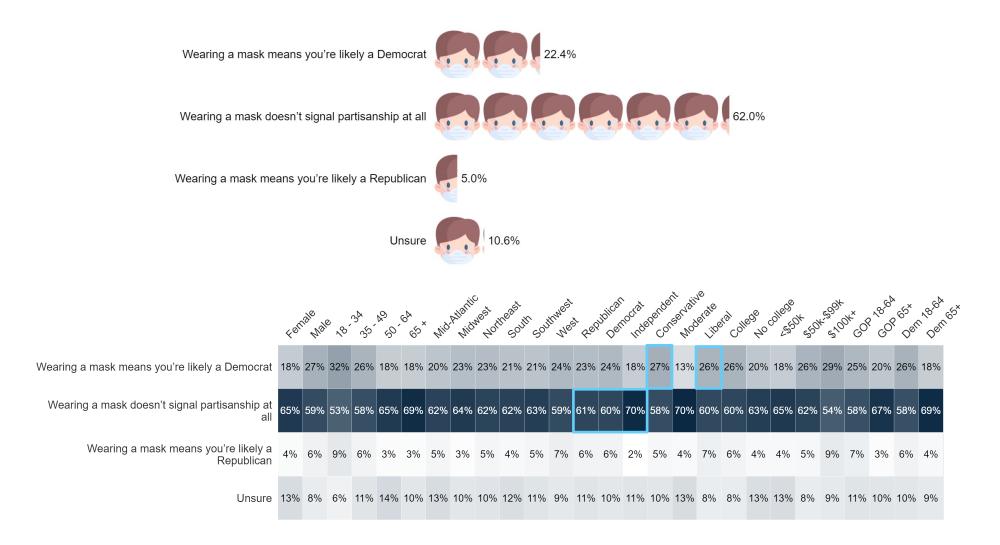

voter is to blame Joe Biden's energy policy for gas prices is closely correlated with their age; older voters blame Biden, younger voters not as much.
- Democrats/Liberals are the only groups to primarily blame the Russian invasion of Ukraine and Oil companies.







### **Covid Impact Concern: Public Health or Economy?**

- Public health concern rebounded slightly this month; but intensity is on the side of economic impact.
- College-educated voters are split while non-college educated voters are much more concerned about the economic impact.
- Middle-aged voters (35-64) are more concerned about the economy while the youngest and oldest voters are more concerned about public health.







# **Trend: Covid Impact Concern**





### Most voters don't believe masking signals partisanship





### **Demographics**

#### Sex



#### **Education**



55.3% have no college degree

#### **Partisanship**



#### **Age Range**



#### **Race**



#### Ideology



#### **Household Income**



#### Religion



#### Geo - Region





# **Questions? Contact Cygnal**



Brock McCleary
VP, Polling

brockm@cygn.al
o +1 (202) 505-5314 x 701
c +1 (202) 236-4186



Noah Rudnick
Director, Sampling & Innovation

noahr@cygn.al c +1 (518) 477-3373