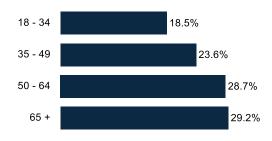

rs not as much.
- Democrats/Liberals are the only groups to primarily blame the Russian invasion of Ukraine and Oil companies.







### **Covid Impact Concern: Public Health or Economy?**

- Public health concern rebounded slightly this month; but intensity is on the side of economic impact.
- College-educated voters are split while non-college educated voters are much more concerned about the economic impact.
- Middle-aged voters (35-64) are more concerned about the economy while the youngest and oldest voters are more concerned about public health.







# **Trend: Covid Impact Concern**





### Most voters don't believe masking signals partisanship





### **Demographics**

#### Sex



#### **Education**



55.3% have no college degree

#### **Partisanship**



#### **Age Range**



#### **Race**



#### Ideology



#### **Household Income**



#### Religion



#### Geo - Region





# **Questions? Contact Cygnal**



Brock McCleary
VP, Polling

brockm@cygn.al
o +1 (202) 505-5314 x 701
c +1 (202) 236-4186



Noah Rudnick
Director, Sampling & Innovation

noahr@cygn.al c +1 (518) 477-3373