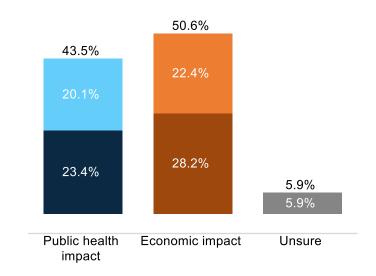

### **Covid Impact Concern: Public Health or Economy?**

- Public health concern rebounded slightly this month; but intensity is on the side of economic impact.
- College-educated voters are split while non-college educated voters are much more concerned about the economic impact.
- Middle-aged voters (35-64) are more concerned about the economy while the youngest and oldest voters are more concerned about public health.