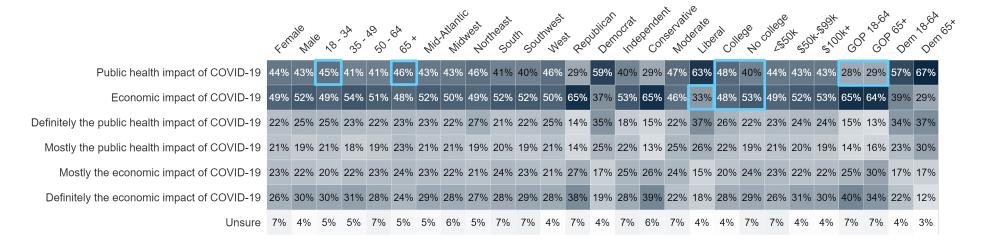

### **Covid Impact Concern: Public Health or Economy?**

- Public health concern rebounded slightly this month; but intensity is on the side of economic impact.
- College-educated voters are split while non-college educated voters are much more concerned about the economic impact.
- Middle-aged voters (35-64) are more concerned about the economy while the youngest and oldest voters are more concerned about public health.