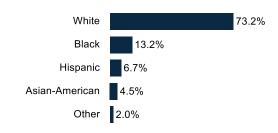

Democrats/Liberals are the only groups to primarily blame the Russian invasion of Ukraine and Oil companies.







### **Covid Impact Concern: Public Health or Economy?**

- Public health concern rebounded slightly this month; but intensity is on the side of economic impact.
- College-educated voters are split while non-college educated voters are much more concerned about the economic impact.
- Middle-aged voters (35-64) are more concerned about the economy while the youngest and oldest voters are more concerned about public health.







# **Trend: Covid Impact Concern**





### Most voters don't believe masking signals partisanship





### **Demographics**

#### Sex



#### **Education**



55.3% have no college degree

#### **Partisanship**



#### **Age Range**



#### **Race**



#### Ideology



#### **Household Income**



#### Religion



#### Geo - Region





# **Questions? Contact Cygnal**



Brock McCleary
VP, Polling

brockm@cygn.al
o +1 (202) 505-5314 x 701
c +1 (202) 236-4186



Noah Rudnick
Director, Sampling & Innovation

noahr@cygn.al c +1 (518) 477-3373