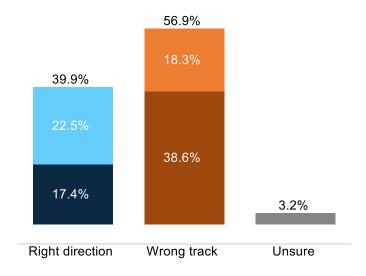

# U.S. is on the wrong track

|                                | ¢en | ale | , %, | 3 <sup>K</sup><br>350´ | κ <sup>ο</sup> ( | ob <sup>×</sup> | wid- | Allantic Midw | lest<br>North | neast South | i Sout | invest<br>Nest | , Sed | Jolican Den | octat | pendent<br>Con | servative<br>Mod | arate Liber | 'al Colle | 40° | ollege | * <sub>=</sub> 504 | 500<br>500x | ger Gol | 1850A | Oerr<br>GSX | 18.6A |
|--------------------------------|-----|-----|------|------------------------|------------------|-----------------|------|---------------|---------------|-------------|--------|----------------|-------|-------------|-------|----------------|------------------|-------------|-----------|-----|--------|--------------------|-------------|---------|-------|-------------|-------|
| Right direction                |     |     |      |                        |                  |                 |      | ·             | _             |             |        |                | ·     |             | -     |                | _                |             |           |     |        |                    | _           |         |       | _           |       |
| Wrong track                    | 59% | 54% | 47%  | 50%                    | 65%              | 61%             | 62%  | 61%           | 52%           | 63%         | 62%    | 47%            | 85%   | 27%         | 64%   | 81%            | 49%              | 29%         | 50%       | 63% | 60%    | 57%                | 47%         | 83%     | 89%   | 28%         | 24%   |
| Definitely the right direction | 13% | 22% | 26%  | 24%                    | 11%              | 12%             | 13%  | 13%           | 22%           | 12%         | 16%    | 25%            | 6%    | 32%         | 8%    | 10%            | 15%              | 31%         | 23%       | 13% | 13%    | 19%                | 28%         | 8%      | 3%    | 34%         | 27%   |
| Mostly the right direction     | 23% | 22% | 21%  | 22%                    | 22%              | 24%             | 21%  | 23%           | 23%           | 21%         | 19%    | 26%            | 8%    | 36%         | 24%   | 8%             | 31%              | 36%         | 24%       | 21% | 23%    | 22%                | 22%         | 8%      | 7%    | 33%         | 46%   |
| Mostly the wrong track         | 20% | 16% | 20%  | 17%                    | 19%              | 18%             | 18%  | 19%           | 17%           | 18%         | 20%    | 18%            | 18%   | 17%         | 23%   | 16%            | 22%              | 18%         | 16%       | 20% | 22%    | 16%                | 12%         | 17%     | 19%   | 17%         | 15%   |
| Definitely the wrong track     | 39% | 38% | 27%  | 33%                    | 46%              | 43%             | 45%  | 42%           | 35%           | 45%         | 42%    | 29%            | 67%   | 10%         | 42%   | 65%            | 27%              | 11%         | 34%       | 42% | 38%    | 41%                | 35%         | 66%     | 70%   | 11%         | 9%    |
| Unsure                         | 4%  | 2%  | 5%   | 4%                     | 2%               | 2%              | 3%   | 4%            | 3%            | 5%          | 3%     | 2%             | 1%    | 5%          | 4%    | 1%             | 4%               | 5%          | 3%        | 3%  | 3%     | 2%                 | 3%          | 1%      | 1%    | 5%          | 3%    |