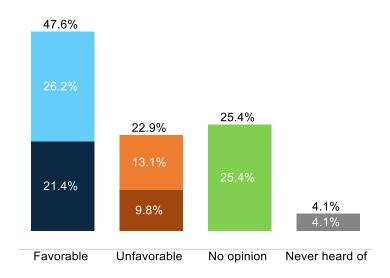

### Democratic Party's image is net unfavorable

- Democrats overall net image has improved slightly from February, but the intensity of unfavorability has remained high.
- Independents have a more favorable opinion of Republicans than Democrats.