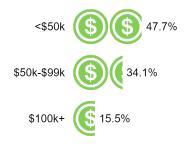

marily blame the Russian invasion of Ukraine and Oil companies.







### **Covid Impact Concern: Public Health or Economy?**

- Public health concern rebounded slightly this month; but intensity is on the side of economic impact.
- College-educated voters are split while non-college educated voters are much more concerned about the economic impact.
- Middle-aged voters (35-64) are more concerned about the economy while the youngest and oldest voters are more concerned about public health.







# **Trend: Covid Impact Concern**





### Most voters don't believe masking signals partisanship





### **Demographics**

#### Sex



#### **Education**



55.3% have no college degree

#### **Partisanship**



#### **Age Range**



#### **Race**



#### Ideology



#### **Household Income**



#### Religion



#### Geo - Region





# **Questions? Contact Cygnal**



Brock McCleary
VP, Polling

brockm@cygn.al
o +1 (202) 505-5314 x 701
c +1 (202) 236-4186



Noah Rudnick
Director, Sampling & Innovation

noahr@cygn.al c +1 (518) 477-3373