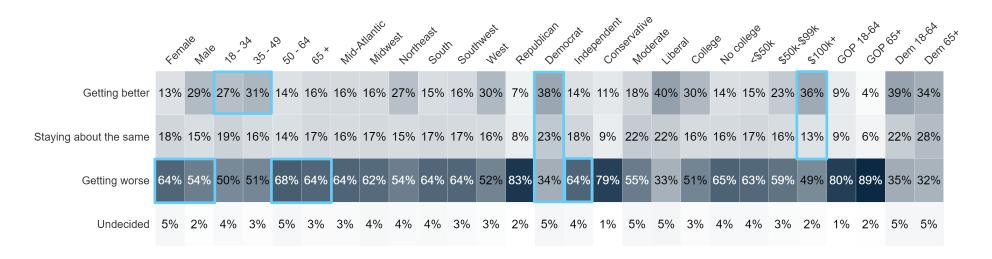

### **Economic confidence continues to decline**

# **Trend: Economic Confidence**