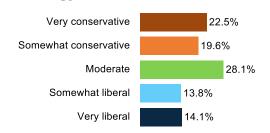

ls are the only groups to primarily blame the Russian invasion of Ukraine and Oil companies.







### **Covid Impact Concern: Public Health or Economy?**

- Public health concern rebounded slightly this month; but intensity is on the side of economic impact.
- College-educated voters are split while non-college educated voters are much more concerned about the economic impact.
- Middle-aged voters (35-64) are more concerned about the economy while the youngest and oldest voters are more concerned about public health.







# **Trend: Covid Impact Concern**





### Most voters don't believe masking signals partisanship





### **Demographics**

#### Sex



#### **Education**



55.3% have no college degree

#### **Partisanship**



#### **Age Range**



#### **Race**



#### Ideology



#### **Household Income**



#### Religion



#### Geo - Region





# **Questions? Contact Cygnal**



Brock McCleary
VP, Polling

brockm@cygn.al
o +1 (202) 505-5314 x 701
c +1 (202) 236-4186



Noah Rudnick
Director, Sampling & Innovation

noahr@cygn.al c +1 (518) 477-3373