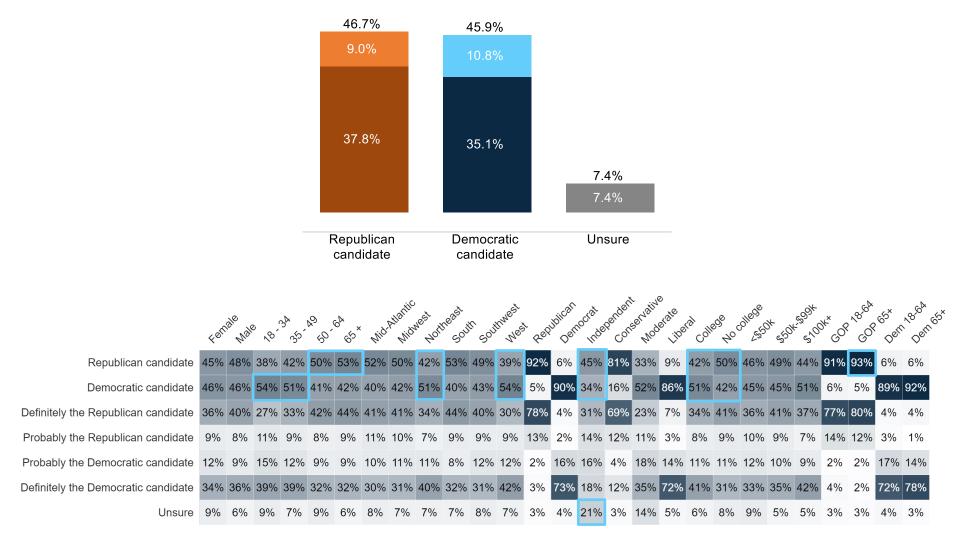

e wrong track     | 39% | 38% | 27%  | 33%                    | 46%              | 43%             | 45%  | 42%           | 35%           | 45%         | 42%    | 29%            | 67%   | 10%         | 42%   | 65%            | 27%              | 11%         | 34%       | 42% | 38%    | 41%                | 35%         | 66%     | 70%   | 11%         | 9%    |
| Unsure                         | 4%  | 2%  | 5%   | 4%                     | 2%               | 2%              | 3%   | 4%            | 3%            | 5%          | 3%     | 2%             | 1%    | 5%          | 4%    | 1%             | 4%               | 5%          | 3%        | 3%  | 3%     | 2%                 | 3%          | 1%      | 1%    | 5%          | 3%    |



# Republicans narrowly lead Generic Congressional Ballot





# Republican Party's image is net favorable

- The GOP's image has continued its growth from our February survey and is now net favorable.
- The party's net fav also continues its growth with Independents.



|                      | ¢e <sup>rn</sup> | ale Male | , %´ | 3 <sup>k</sup> / | φ,<br>,<br>, | ob <sup>×</sup> | wid. | Allartic | est North | east<br>South | . Sout | invest Nest | , √ <sub>eQ</sub> | ahlican<br>Den | octat<br>Indef | pendent<br>Cons | servative | itale Liber | 'si Colle | ide c | Jilede<br>Jilede | nt =504 | 200 200 E | y <sup>x</sup> GOR | ,8,6 <sup>A</sup> | Oem<br>Oem | 18.6h |
|----------------------|------------------|----------|------|------------------|--------------|-----------------|------|----------|-----------|---------------|--------|-------------|-