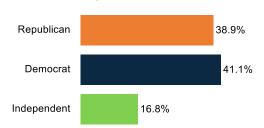

me Biden, younger voters not as much.
- Democrats/Liberals are the only groups to primarily blame the Russian invasion of Ukraine and Oil companies.







### **Covid Impact Concern: Public Health or Economy?**

- Public health concern rebounded slightly this month; but intensity is on the side of economic impact.
- College-educated voters are split while non-college educated voters are much more concerned about the economic impact.
- Middle-aged voters (35-64) are more concerned about the economy while the youngest and oldest voters are more concerned about public health.







# **Trend: Covid Impact Concern**





### Most voters don't believe masking signals partisanship





### **Demographics**

#### Sex



#### **Education**



55.3% have no college degree

#### **Partisanship**



#### **Age Range**



#### **Race**



#### Ideology



#### **Household Income**



#### Religion



#### Geo - Region





# **Questions? Contact Cygnal**



Brock McCleary
VP, Polling

brockm@cygn.al
o +1 (202) 505-5314 x 701
c +1 (202) 236-4186



Noah Rudnick
Director, Sampling & Innovation

noahr@cygn.al c +1 (518) 477-3373