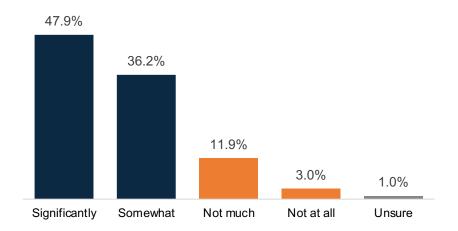

# Biden/Dems get blame for inflation with everyone but Dems

|                             | ¢en | ale Male | \$ \%' | 3 <sup>h</sup> ,1 | γ <sub>0</sub> ΄ | <sup>ري</sup> وي | Mid | Atlantic | lest<br>Hori | neast<br>South | r South | in Nest | ` ¢ <sup>eQ</sup> | Julican Den | ocrat<br>Inder | penden | Servative | arate Liber | al Colle | 40° | olle de | nt =504 | 299X | gor | 18.6A | Oerr | 1850A |
|-----------------------------|-----|----------|--------|-------------------|------------------|------------------|-----|----------|--------------|----------------|---------|---------|-------------------|-------------|----------------|--------|-----------|-------------|----------|-----|---------|---------|------|-----|-------|------|-------|
| Joe Biden and the Democrats | 45% | 52%      | 42%    | 47%               | 51%              | 51%              | 51% | 49%      | 46%          | 52%            | 51%     | 44%     | 79%               | 21%         | 47%            | 78%    | 36%       | 18%         | 46%      | 50% | 46%     | 51%     | 52%  | 75% | 86%   | 26%  | 6%    |
| Republicans in Congress     | 8%  | 9%       | 10%    | 9%                | 8%               | 8%               | 9%  | 9%       | 8%           | 8%             | 7%      | 9%      | 5%                | 13%         | 6%             | 5%     | 10%       | 13%         | 8%       | 9%  | 9%      | 8%      | 7%   | 7%  | 2%    | 12%  | 16%   |
| Corporations and businesses | 18% | 16%      | 18%    | 16%               | 15%              | 19%              | 17% | 17%      | 17%          | 14%            | 16%     | 19%     | 5%                | 27%         | 18%            | 5%     | 19%       | 32%         | 18%      | 16% | 17%     | 18%     | 16%  | 6%  | 4%    | 23%  | 36%   |
| COVID-19 pandemic           | 19% | 18%      | 23%    | 21%               | 17%              | 15%              | 17% | 17%      | 20%          | 17%            | 17%     | 21%     | 7%                | 29%         | 20%            | 9%     | 23%       | 28%         | 22%      | 16% | 18%     | 18%     | 20%  | 9%  | 4%    | 29%  | 28%   |
| Unsure                      | 10% | 6%       | 8%     | 7%                | 8%               | 8%               | 7%  | 7%       | 8%           | 9%             | 9%      | 7%      | 3%                | 11%         | 10%            | 3%     | 12%       | 10%         | 6%       | 9%  | 10%     | 5%      | 4%   | 3%  | 3%    | 10%  | 13%   |