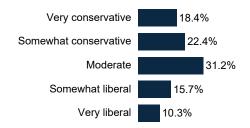

1%             | 12% | 21%    | 19%     | 13%           | 28%   | 3%     | 15%   | 16%          | 9%  | 15%      | 16%   | 12%    | 17% | 17%                                 | 24%   | 13%     | 10% | 8%    | 6%     | 6%    | 6%    | 19%   | 7%    | 10%     | 9%     |
| Unsure         | 30% | 20%            | 17% | 12% | 15% | 16%             | 16%  | 7%              | 17% | 17%    | 17%     | 14%           | 15%   | 16%    | 16%   | 13%          | 29% | 15%      | 17%   | 15%    | 15% | 11%                                 | 18%   | 14%     | 20% | 16%   | 36%    | 32%   | 38%   | 14%   | 17%   | 10%     | 34%    |



# MRP Estimates: Proposal 1

Voter Group





#### **Demographics**

#### Fielding Date October 23







#### **Household Income**



#### **Partisanship**



#### Ideology



#### **Education**



58.1% have no college degree

#### Race/ Ethnicity



#### Religion



#### **Voter History**