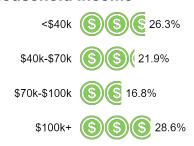

% | 6%  | 13% | 18%             | 18%  | 31%             | 12% | 21%    | 19%     | 13%           | 28%   | 3%     | 15%   | 16%          | 9%  | 15%      | 16%   | 12%    | 17% | 17%                                 | 24%   | 13%     | 10% | 8%    | 6%     | 6%    | 6%    | 19%   | 7%    | 10%     | 9%     |
| Unsure         | 30% | 20%            | 17% | 12% | 15% | 16%             | 16%  | 7%              | 17% | 17%    | 17%     | 14%           | 15%   | 16%    | 16%   | 13%          | 29% | 15%      | 17%   | 15%    | 15% | 11%                                 | 18%   | 14%     | 20% | 16%   | 36%    | 32%   | 38%   | 14%   | 17%   | 10%     | 34%    |



# MRP Estimates: Proposal 1

Voter Group





#### **Demographics**

#### Fielding Date October 23







#### **Household Income**



#### **Partisanship**



#### Ideology



#### **Education**



58.1% have no college degree

#### Race/ Ethnicity



#### Religion



#### **Voter History**