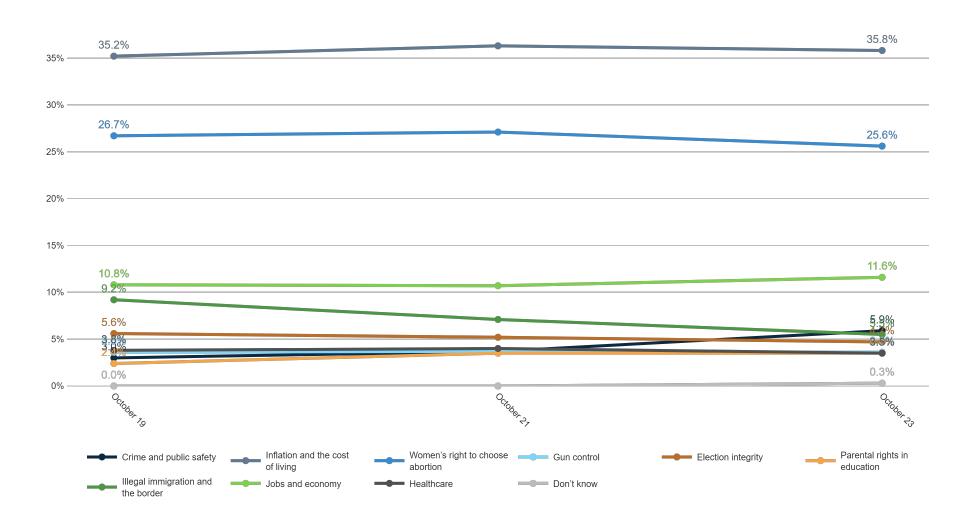

| 20%            | 3%   | 8%                  | 8%                       | 14%    |

### **Trend: MI Right Direction/ Wrong Track**





# MRP Estimates: MI RD/WT

Voter Group





Fielding Date October 23



#### **Trend: Generic Congressional Ballot**





#### **MRP Estimates: Generic Congressional Ballot**

Voter Group







#### **Trend: Joe Biden Image**





# MRP Estimates: Joe Biden Image

Voter Group







#### **Trend: Donald Trump Image**





# MRP Estimates: Donald Trump Image

Voter Group







### **Trend: Gretchen Whitmer Image**





# MRP Estimates: Gretchen Whitmer Image

Voter Group







#### **Trend: Tudor Dixon Image**





## MRP Estimates: Tudor Dixon Image

Voter Group







#### **Trend: Top Priority**





### **MRP Estimates: Top Priority**

Voter Group







ENSESSE ESTUS OF THE THE THE SHAPE CHANGE CHANGE CHANGE CHANGE CHEST CHEST CHEST CHANGE CHICAL CHANGE CHEST CHEST

| Democrat Gretchen Whitmer and Garlin Gilchrist II            | 62% | 52% | 56% | 55% | 50% | 45% | 40% | 39% | 61% | 46% | 48% | 44% | 8%  | 96% | 41% | 46% | 84% | 52% | 48% | 53% | 49% | 52% | 31% | 47% | 61% | 70% | 43% | 45% | 50% | 49% |    |
|--------------------------------------------------------------|-----|-----|-----|-----|-----|-----|-----|-----|-----|-----|-----|-----|-----|-----|-----|-----|-----|-----|-----|-----|-----|-----|-----|-----|-----|-----|-----|-----|-----|-----|----|
| Republican Tudor Dixon and Shane Hernandez                   | 23% | 44% | 38% | 42% | 40% | 48% | 55% | 58% | 33% | 50% | 47% | 49% | 88% | 3%  | 46% | 48% | 12% | 42% | 45% |