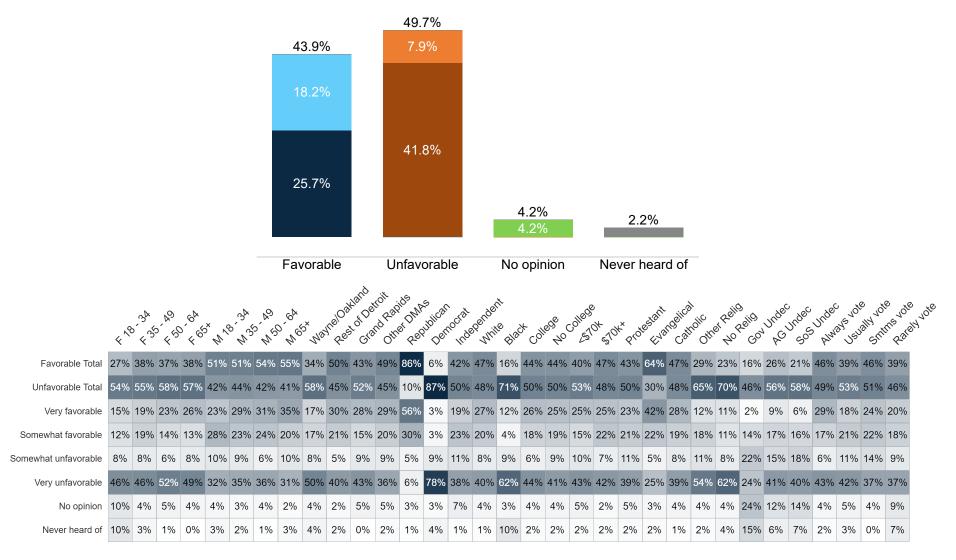

5%       | 6%      | 6%                             | 4%     | 4%     | 5%              | 4%                   | 3%             | 6%  | 5%          | 8%       | 16%        | 11%   | 20%            | 3%   | 8%                  | 8%                       | 14%    |

### **Trend: MI Right Direction/ Wrong Track**





# MRP Estimates: MI RD/WT

Voter Group





Fielding Date October 23



#### **Trend: Generic Congressional Ballot**





#### **MRP Estimates: Generic Congressional Ballot**

Voter Group







#### **Trend: Joe Biden Image**





# MRP Estimates: Joe Biden Image

Voter Group







#### **Trend: Donald Trump Image**





# MRP Estimates: Donald Trump Image

Voter Group







### **Trend: Gretchen Whitmer Image**





# MRP Estimates: Gretchen Whitmer Image

Voter Group







#### **Trend: Tudor Dixon Image**





## MRP Estimates: Tudor Dixon Image

Voter Group







#### **Trend: Top Priority**





### **MRP Estimates: Top Priority**

Voter Group







ENSESSE ESTUS OF THE THE THE SHAPE CHANGE CHANGE CHANGE CHANGE CHEST CHEST CHEST CHANGE CHICAL CHANGE CHEST CHEST

| Democrat Gretchen Whitmer and Garlin Gilchrist II            | 62% | 52% | 56% | 55% | 50% | 45% | 40% | 39% | 61% | 46% | 48% | 44% | 8%  | 96% | 41% | 46% | 84% | 52% | 48% | 53% | 49% | 52% | 31% | 47% | 61% | 70% | 43% | 45% | 50% | 49% |    |
|--------------------------------------------------------------|-----|-----|-----|-----|-----|-----|-----|-----|-----|-----|-----|-----|-----|-----|-----|-----|-----|-----|-----|-----|-----|-----|-----|-----|-----|-----|-----|-----|-----|-----|----