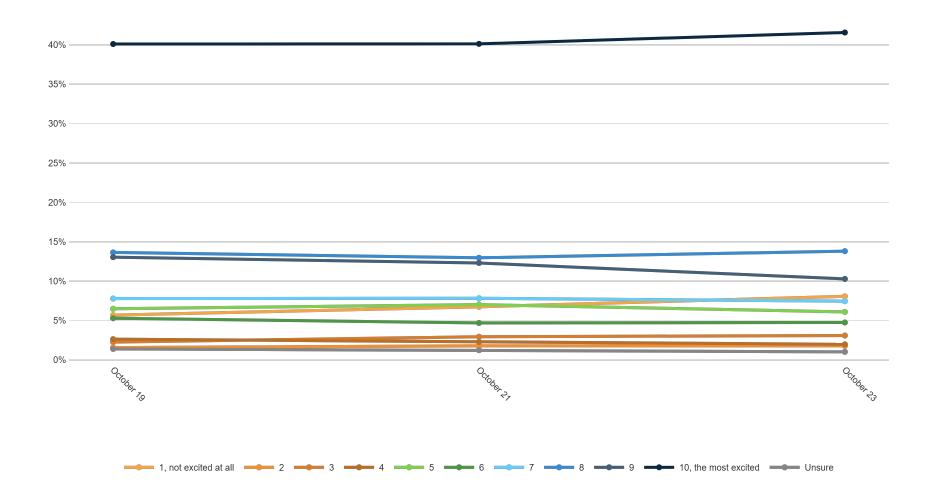

#### **Trend: Enthusiasm**

October 23

|                                | <sup>ر رو</sup> | <sup>3</sup> Å<br>√3. | \<br>\<br>\<br>\<br>\<br>\<br>\<br>\<br>\<br>\<br>\<br>\<br>\<br>\<br>\<br>\<br>\<br>\<br>\ | \<br>\<br>\<br>\ | 5× 11, | 3 N3 | , NO. | ) NG | ox Mar | helos | Land Grad | id Rai | er Day | is of other | hocfat<br>hocfat | e Pender | ie plac | <sup>3*</sup> C0 <sup>11</sup> | 70° (8 | olleds | 34<br>34<br>510 | ۶ <sup>۲</sup> , کړې | estant<br>Eval | Cat | idic<br>Oth | ar Relif | g<br>Relia | Judes | Judec<br>Judec | Jude | 1845<br>1845<br>195 | ie vot<br>Jaliy<br>Sriti | ins vi |
|--------------------------------|-----------------|-----------------------|---------------------------------------------------------------------------------------------|------------------|--------|------|-------|------|--------|-------|-----------|--------|--------|-------------|------------------|----------|---------|--------------------------------|--------|--------|-----------------|----------------------|----------------|-----|-------------|----------|------------|-------|----------------|------|---------------------|--------------------------|--------|
| Right direction                | 34%             | 40%                   | 46%                                                                                         | 51%              | 49%    | 41%  | 35%   | 36%  | 50%    | 41%   | 42%       | 36%    | 9%     | 78%         | 35%              | 40%      | 60%     | 47%                            | 39%    | 43%    | 42%             | 43%                  | 29%            | 40% | 49%         | 56%      | 26%        | 35%   | 25%            | 44%  | 38%                 | 40%                      | 33%    |
| Wrong track                    | 49%             | 52%                   | 50%                                                                                         | 45%              | 49%    | 55%  | 62%   | 62%  | 44%    | 55%   | 52%       | 59%    | 89%    | 16%         | 58%              | 55%      | 34%     | 47%                            | 57%    | 53%    | 53%             | 53%                  | 68%            | 55% | 45%         | 36%      | 58%        | 54%   | 55%            | 53%  | 54%                 | 52%                      | 53%    |
| Definitely the right direction | 5%              | 12%                   | 12%                                                                                         | 25%              | 20%    | 15%  | 11%   | 20%  | 21%    | 15%   | 16%       | 12%    | 2%     | 31%         | 13%              | 13%      | 30%     | 18%                            | 14%    | 19%    | 13%             | 14%                  | 14%            | 14% | 22%         | 20%      | 3%         | 9%    | 4%             | 20%  | 6%                  | 8%                       | 9%     |
| Mostly the right direction     | 29%             | 29%                   | 34%                                                                                         | 26%              | 29%    | 26%  | 24%   | 16%  | 30%    | 25%   | 26%       | 24%    | 7%     | 47%         | 22%              | 26%      | 30%     | 29%                            | 25%    | 25%    | 29%             | 29%                  | 14%            | 26% | 27%         | 37%      | 24%        | 27%   | 21%            | 25%  | 31%                 | 32%                      | 24%    |
| Mostly the wrong track         | 31%             | 21%                   | 21%                                                                                         | 16%              | 24%    | 20%  | 18%   | 19%  | 18%    | 19%   | 22%       | 23%    | 26%    | 13%         | 23%              | 21%      | 20%     | 16%                            | 24%    | 22%    | 20%             | 23%                  | 19%            | 19% | 25%         | 19%      | 36%        | 33%   | 29%            | 19%  | 23%                 | 27%                      | 27%    |
| Definitely the wrong track     | 18%             | 31%                   | 28%                                                                                         | 29%              | 25%    | 35%  | 44%   | 43%  | 26%    | 36%   | 31%       | 37%    | 63%    | 4%          | 35%              | 35%      | 13%     | 32%                            | 33%    | 30%    | 34%             | 31%                  | 49%            | 35% | 20%         | 17%      | 21%        | 21%   | 26%            | 34%  | 30%                 | 25%                      | 26%    |
| Unsure                         | 17%             | 7%                    | 5%                                                                                          | 4%               | 2%     | 4%   | 3%    | 2%   | 6%     | 5%    | 6%        | 4%     | 2%     | 6%          | 7%               | 5%       | 6%      | 6%                             | 4%     | 4%     | 5%              | 4%                   | 3%             | 6%  | 5%          | 8%       | 16%        | 11%   | 20%            | 3%   | 8%                  | 8%                       | 14%    |