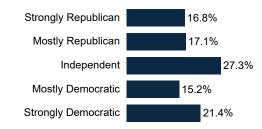

| 18%  | 31%             | 12% | 21%    | 19%     | 13%           | 28%   | 3%     | 15%   | 16%          | 9%  | 15%      | 16%   | 12%    | 17% | 17%                                 | 24%   | 13%     | 10% | 8%    | 6%     | 6%    | 6%    | 19%   | 7%    | 10%     | 9%     |
| Unsure         | 30% | 20%            | 17% | 12% | 15% | 16%             | 16%  | 7%              | 17% | 17%    | 17%     | 14%           | 15%   | 16%    | 16%   | 13%          | 29% | 15%      | 17%   | 15%    | 15% | 11%                                 | 18%   | 14%     | 20% | 16%   | 36%    | 32%   | 38%   | 14%   | 17%   | 10%     | 34%    |



# MRP Estimates: Proposal 1

Voter Group





#### **Demographics**

#### Fielding Date October 23







#### **Household Income**



#### **Partisanship**



#### Ideology



#### **Education**



58.1% have no college degree

#### Race/ Ethnicity



#### Religion



#### **Voter History**