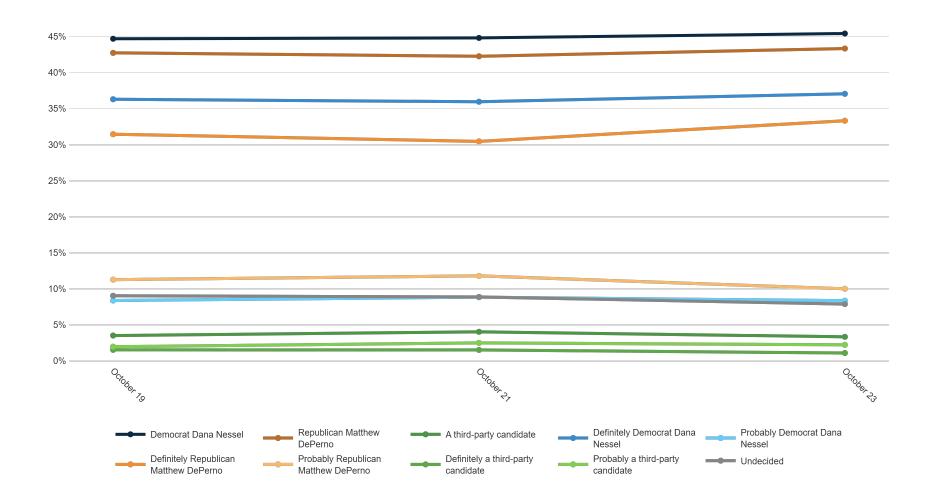

| 2%  | 1%  | 0%  | 1%  | 1%  | 4%  | 3%  | 2%  | 2%  | 1%  | 2%  |    |
| Probably a third-party candidate                             | 4%  | 2%  | 1%  | 0%  | 2%  | 3%  | 1%  | 2%  | 1%  | 1%  | 1%  | 3%  | 1%  | 0%  | 4%  | 2%  | 1%  | 2%  | 2%  | 2%  | 2%  | 2%  | 3%  | 1%  | 1%  | 1%  | 3%  | 7%  | 1%  | 3%  |    |
| Undecided                                                    | 8%  | 1%  | 4%  | 2%  | 3%  | 3%  | 3%  | 0%  | 3%  | 2%  | 3%  | 3%  | 2%  | 1%  | 5%  | 3%  | 1%  | 2%  | 3%  | 3%  | 2%  | 1%  | 2%  | 3%  | 3%  | 5%  | 26% | 23% | 1%  | 6%  |    |

6% 7%

51% 50% 35% 34%

34% 36% 18% 14% 27% 27% 8% 7% 2% 3%

#### **Trend: Governor Ballot**





### **MRP Estimates: Governor Ballot**

Voter Group





Fielding Date | October 23



#### **Trend: Attorney General Ballot**





### **MRP Estimates: AG Ballot**

Voter Group







### **Trend: Secretary of State Ballot**





### MRP Estimates: SoS Ballot

Voter Group







|                |     | 3 <sup>A</sup> | NO. | ,6A | ×   | ,3 <sup>A</sup> | , VO | ,6 <sup>A</sup> | ×   | nelOak | iano et | oit<br>d Rapi | ds MA | blican | octat | apender whit |     | <b>.</b> | ole o | ollege | ×-  | <sup>k</sup> × <sup>⟨⟨o</sup> ⟨⟨o⟩⟨ | stant | delical | dic | Relia | elid . | undec | indec | Undec | , you | ov Kilo | is voi |
|----------------|-----|----------------|-----|-----|-----|-----------------|------|-----------------|-----|--------|---------|---------------|-------|--------|-------|--------------|-----|----------|-------|--------|-----|-------------------------------------|-------|---------|-----|-------|