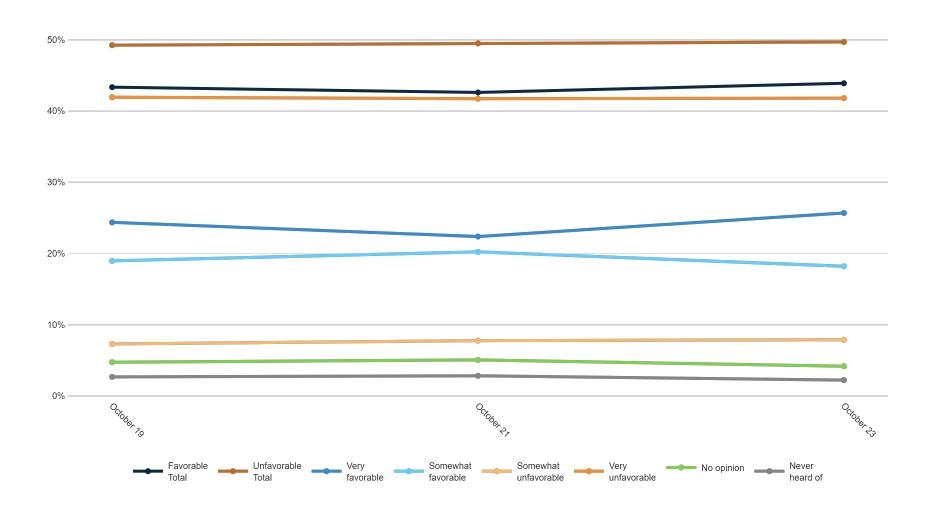

| 4%     | 4%     | 5%              | 4%                   | 3%             | 6%  | 5%          | 8%       | 16%        | 11%   | 20%            | 3%   | 8%                  | 8%                       | 14%    |

### **Trend: MI Right Direction/ Wrong Track**





# MRP Estimates: MI RD/WT

Voter Group





Fielding Date October 23



#### **Trend: Generic Congressional Ballot**





#### **MRP Estimates: Generic Congressional Ballot**

Voter Group







#### **Trend: Joe Biden Image**





# MRP Estimates: Joe Biden Image

Voter Group







#### **Trend: Donald Trump Image**





# MRP Estimates: Donald Trump Image

Voter Group







### **Trend: Gretchen Whitmer Image**





# MRP Estimates: Gretchen Whitmer Image

Voter Group







#### **Trend: Tudor Dixon Image**





## MRP Estimates: Tudor Dixon Image

Voter Group







#### **Trend: Top Priority**





### **MRP Estimates: Top Priority**

Voter Group







ENSESSE ESTUS OF THE THE THE SHAPE CHANGE CHANGE CHANGE CHANGE CHEST CHEST CHEST CHANGE CHICAL CHANGE CHEST CHEST

| Democrat Gretchen Whitmer and Garlin Gilchrist II            | 62% | 52% | 56% | 55% | 50% | 45% | 40% | 39% | 61% | 46% | 48% | 44% | 8%  | 96% | 41% | 46% | 84% | 52% | 48% | 53% | 49% | 52% | 31% | 47% | 61% | 70% | 43% | 45% | 50% | 49% |    |
|--------------------------------------------------------------|-----|-----|-----|-----|-----|-----|-----|-----|-----|-----|-----|-----|-----|-----|-----|-----|-----|-----|-----|-----|-----|-----|-----|-----|-----|-----|-----|-----|-----|-----|----|
| Republican Tudor Dixon and Shane