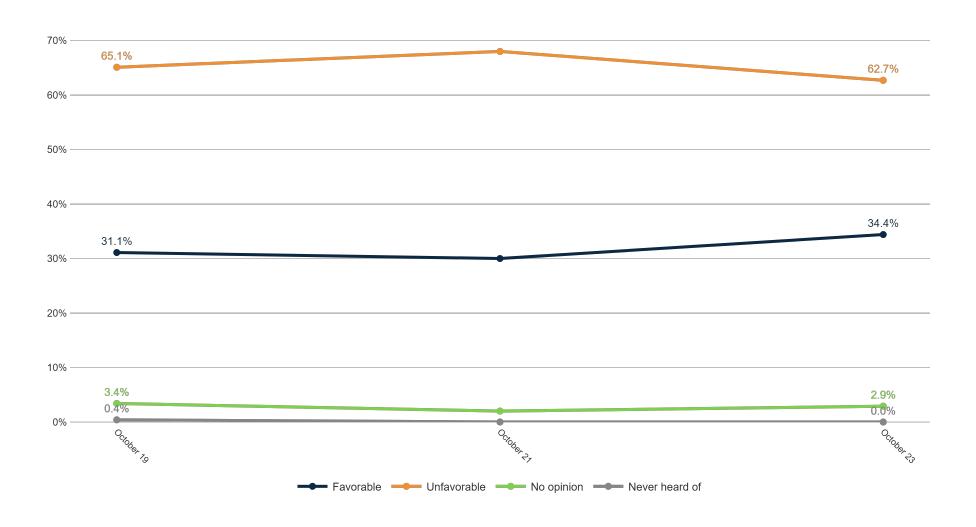

| 4%               | 2%     | 4%   | 3%    | 2%   | 6%     | 5%    | 6%        | 4%     | 2%     | 6%          | 7%               | 5%       | 6%      | 6%                             | 4%     | 4%     | 5%              | 4%                   | 3%             | 6%  | 5%          | 8%       | 16%        | 11%   | 20%            | 3%   | 8%                  | 8%                       | 14%    |

### **Trend: MI Right Direction/ Wrong Track**





# MRP Estimates: MI RD/WT

Voter Group





Fielding Date October 23



#### **Trend: Generic Congressional Ballot**





#### **MRP Estimates: Generic Congressional Ballot**

Voter Group







#### **Trend: Joe Biden Image**





# MRP Estimates: Joe Biden Image

Voter Group







#### **Trend: Donald Trump Image**





# MRP Estimates: Donald Trump Image

Voter Group







### **Trend: Gretchen Whitmer Image**





# MRP Estimates: Gretchen Whitmer Image

Voter Group







#### **Trend: Tudor Dixon Image**





## MRP Estimates: Tudor Dixon Image

Voter Group







#### **Trend: Top Priority**





### **MRP Estimates: Top Priority**

Voter Group







ENSESSE ESTUS OF THE THE THE SHAPE CHANGE CHANGE CHANGE CHANGE CHEST CHEST CHEST CHANGE CHICAL CHANGE CHEST CHEST

| Democrat Gretchen Whitmer and Garlin Gilchrist II            | 62% | 52% | 56% | 55% | 50% | 45% | 40% | 39% | 61% | 46% | 48% | 44% | 8%  | 96% | 41% | 46% | 84% | 52% | 48% | 53% | 49% | 52% | 31% | 47% | 61% | 70% | 43% | 45% | 50% | 49% |    |
|--------------------------------------------