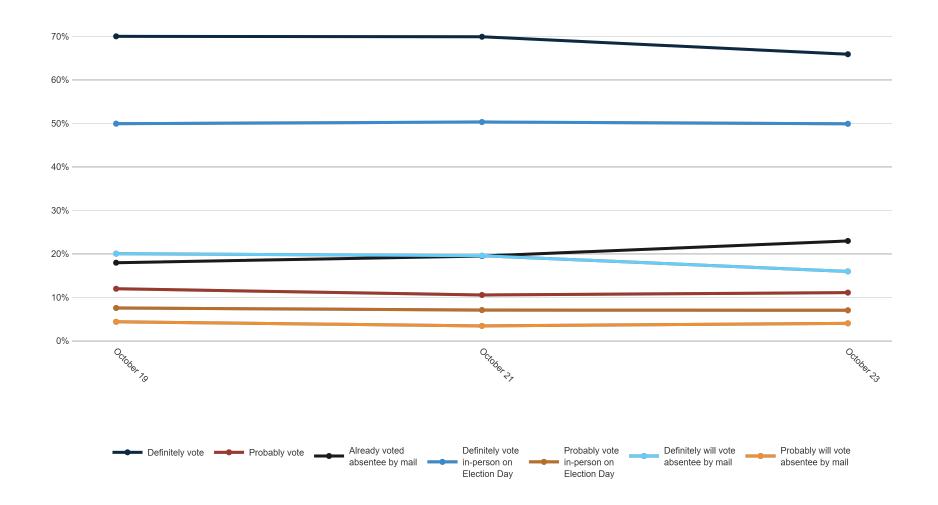

| 15%   | 18%     | 12%        | 9%      | 21%    | 17%    | 17%     | 15%       | 18%    | 14%    | 16%              | 16%   | 20%            | 10%            | 20%  | 15%         | 18%     | 14%        | 17%   | 20%          | 15%  | 19%          | 18%    | 10%     |
| Probably will vote absentee by mail       | 4%  | 1%                                | 4%   | 4%                   | 5%   | 2%    | 2%    | 10%  | 3%                 | 5%    | 4%      | 5%         | 6%      | 2%     | 5%     | 5%      | 1%        | 3%     | 5%     | 5%               | 3%    | 3%             | 7%             | 3%   | 1%          | 2%      | 10%        | 6%    | 7%           | 3%   | 6%           | 0%     | 11%     |

#### **Trend: Vote Method**





#### **Trend: Vote Method (Definitely/ Probably Vote)**





# **MRP Estimates: Vote Method**

Voter Group





#### **Enthusiasm**

Fielding Date October 23



|                       | « <sup>۲۹</sup> | <sup>%</sup><br>√ √ | , kg | \<br>\<br>\<br>\ | × 4, | 5 N 36 | 5 N 5 | ) NO. | ox Mar | heloay | Jand Ora | id Rapi | ds DNA | in Der | locrat | pender<br>Whit | ie Alac | <sup>3+</sup> C0// | . 40<br>.80 <sup>8</sup> ( | ollege<br>ST | 34 <sup>25</sup> 104 | ×   | estant<br>Eval | Cath | idic Othe | No. | a Gov | Under L | indec | Under | ays yoth | ally vot | ie voje voje<br>Posleti |
|-----------------------|-----------------|---------------------|------|------------------|------|--------|-------|-------|--------|--------|----------|---------|--------|--------|--------|----------------|---------|--------------------|------------------------