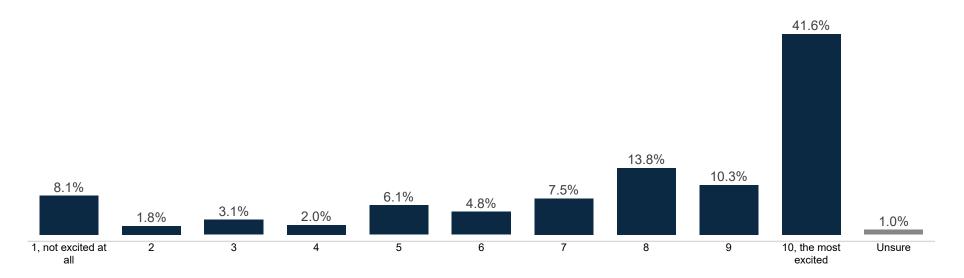

#### **Enthusiasm**

Fielding Date October 23

|                       | « <sup>۲۹</sup> | <sup>%</sup><br>√ √ | , kg | \<br>\<br>\<br>\ | × 4, | 5 N 36 | 5 N 5 | ) NO. | ox Mar | heloay | Jand Ora | id Rapi | ds DNA | in Der | locrat | pender<br>Whit | ie Alac | <sup>3+</sup> C0// | . 40<br>.80 <sup>8</sup> ( | ollege<br>ST | 34 <sup>25</sup> 104 | ×   | estant<br>Eval | Cath | idic Othe | No. | a Gov | Under L | indec | Under | ays yoth | ally vot | ie voje voje<br>Posleti |
|-----------------------|-----------------|---------------------|------|------------------|------|--------|-------|-------|--------|--------|----------|---------|--------|--------|--------|----------------|---------|--------------------|----------------------------|--------------|----------------------|-----|----------------|------|-----------|-----|-------|---------|-------|-------|----------|----------|-------------------------|
| 1, not excited at all | 9%              | 7%                  | 5%   | 7%               | 4%   | 8%     | 9%    | 13%   | 9%     | 8%     | 8%       | 7%      | 8%     | 6%     | 10%    | 7%             | 10%     | 8%                 | 8%                         | 7%           | 8%                   | 6%  | 7%             | 10%  | 8%        | 9%  | 29%   | 18%     | 15%   | 7%    | 10%      | 15%      | 11%                     |
| 2                     | 4%              | 2%                  | 0%   | 3%               | 2%   | 2%     | 0%    | 2%    | 1%     | 0%     | 4%       | 2%      | 1%     | 1%     | 4%     | 2%             | 1%      | 2%                 | 2%                         | 3%           | 1%                   | 1%  | 4%             | 1%   | 1%        | 2%  | 0%    | 0%      | 1%    | 2%    | 2%       | 6%       | 1%                      |
| 3                     | 8%              | 3%                  | 3%   | 2%               | 8%   | 3%     | 2%    | 0%    | 2%     | 3%     | 4%       | 3%      | 2%     | 4%     | 3%     | 3%             | 5%      | 2%                 | 4%                         | 4%           | 2%                   | 1%  | 3%             | 3%   | 9%        | 2%  | 0%    | 8%      | 6%    | 2%    | 4%       | 9%       | 8%                      |
| 4                     | 5%              | 2%                  | 2%   | 2%               | 0%   | 2%     | 2%    | 1%    | 2%     | 2%     | 1%       | 2%      | 2%     | 1%     | 3%     | 2%             | 1%      | 1%                 | 3%                         | 2%           | 1%                   | 3%  | 1%             | 2%   | 3%        | 2%  | 8%    | 2%      | 7%    | 1%    | 3%       | 0%       | 8%                      |
| 5                     | 11%             | 13%                 | 7%   | 6%               | 3%   | 6%     | 4%    | 1%    | 4%     | 6%     | 5%       | 8%      | 7%     | 4%     | 8%     | 6%             | 4%      | 6%                 | 6%                         | 5%           | 7%                   | 5%  | 5%             | 7%   | 3%        | 9%  | 17%   | 10%     | 12%   | 5%    | 8%       | 12%      | 12%                     |
| 6                     | 6%              | 5%                  | 6%   | 5%               | 6%   | 2%     | 4%    | 4%    | 4%     | 5%     | 5%       | 5%      | 5%     | 6%     | 4%     | 5%             | 7%      | 5%                 | 5%                         | 5%           | 5%                   | 3%  | 4%             | 5%   | 4%        | 6%  | 7%    | 7%      | 9%    | 3%    | 9%       | 5%       | 7%                      |
| 7                     | 12%             | 10%                 | 7%   | 5%               | 10%  | 9%     | 5%    | 6%    | 9%     | 9%     | 7%       | 6%      | 7%     | 7%     | 8%     | 8%             | 6%      | 8%                 | 7%                         | 7%           | 8%                   | 8%  | 5%             | 8%   | 12%       | 7%  | 11%   | 6%      | 9%    | 7%    | 9%       | 5%       | 14%                     |
| 8                     | 10%             | 9%                  | 20%  | 10%              | 16%  | 7%     | 15%   | 22%   | 15%    | 15%    | 10%      | 15%     | 14%    | 15%    | 12%    | 14%            | 11%     | 15%                | 13%                        | 15%          | 13%                  | 16% | 12%            | 14%  | 16%       | 15% | 14%   | 16%     | 12%   | 14%   | 16%      | 10%      | 9%                      |
| 9                     | 15%             | 7%                  | 11%  | 9%               | 11%  | 9%     | 11%   | 10%   | 10%    | 8%     | 10%      | 12%     | 8%     | 11%    | 12%    | 10%            | 11%     | 11%                | 10%                        | 11%          | 10%                  | 10% | 9%             | 11%  | 10%       | 9%  | 2%    | 4%      | 5%    | 11%   | 10%      | 12%      | 2%                      |
| 10, the most excited  | 19%             | 42%                 | 39%  | 51%              | 37%  | 48%    | 46%   | 40%   | 43%    | 43%    | 45%      | 38%     | 45%    | 44%    | 36%    | 42%            | 42%     | 41%                | 42%                        | 41%          | 44%                  | 45% | 49%            | 39%  | 34%       | 38% | 8%    | 27%     | 22%   | 48%   | 29%      | 23%      | 27%                     |
| Unsure                | 1%              | 2%                  | 1%   | 0%               | 2%   | 2%     | 1%    | 0%    | 1%     | 1%     | 2%       | 1%      | 1%     | 1%     | 1%     | 1%             | 2%      | 1%                 | 1%                         | 1%           | 1%                   | 1%  | 1%             | 0%   | 1%        | 2%  | 2%    | 2%      | 2%    | 1%    | 0%       | 2%       | 1%                      |