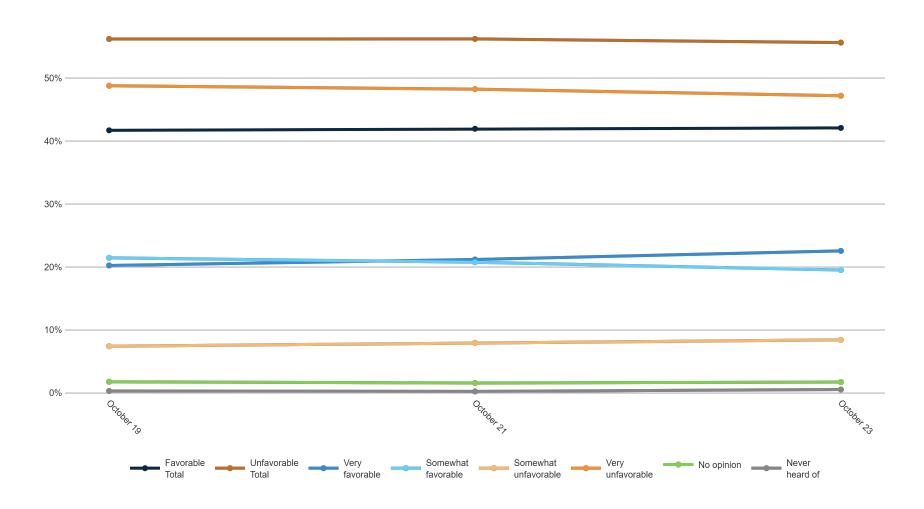

| 7%                    | 5%                                                                                          | 4%               | 2%     | 4%   | 3%    | 2%   | 6%     | 5%    | 6%        | 4%     | 2%     | 6%          | 7%               | 5%       | 6%      | 6%                             | 4%     | 4%     | 5%              | 4%                   | 3%             | 6%  | 5%          | 8%       | 16%        | 11%   | 20%            | 3%   | 8%                  | 8%                       | 14%    |

### **Trend: MI Right Direction/ Wrong Track**





# MRP Estimates: MI RD/WT

Voter Group





Fielding Date October 23



#### **Trend: Generic Congressional Ballot**





#### **MRP Estimates: Generic Congressional Ballot**

Voter Group







#### **Trend: Joe Biden Image**





# MRP Estimates: Joe Biden Image

Voter Group







#### **Trend: Donald Trump Image**





# MRP Estimates: Donald Trump Image

Voter Group







### **Trend: Gretchen Whitmer Image**





# MRP Estimates: Gretchen Whitmer Image

Voter Group







#### **Trend: Tudor Dixon Image**





## MRP Estimates: Tudor Dixon Image

Voter Group







#### **Trend: Top Priority**





### **MRP Estimates: Top Priority**

Voter Group







ENSESSE ESTUS OF THE THE THE SHAPE CHANGE CHANGE CHANGE CHANGE CHEST CHEST CHEST CHANGE CHICAL CHANGE CHEST CHEST

| Democrat Gretchen Whitmer and Garlin Gilchrist II            | 62% | 52% | 56% | 55% | 50% | 45% | 40% | 39% | 61% | 46% | 48% | 44% | 8%  | 96% | 41% | 46% | 84% | 52% | 48% | 53% | 49% | 52% | 31% | 47% | 61% | 70% | 43% | 45% | 50% | 49% |