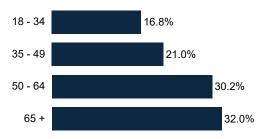

| 10% | 12%            | 16% | 6%  | 13% | 18%             | 18%  | 31%             | 12% | 21%    | 19%     | 13%           | 28%   | 3%     | 15%   | 16%          | 9%  | 15%      | 16%   | 12%    | 17% | 17%                                 | 24%   | 13%     | 10% | 8%    | 6%     | 6%    | 6%    | 19%   | 7%    | 10%     | 9%     |
| Unsure         | 30% | 20%            | 17% | 12% | 15% | 16%             | 16%  | 7%              | 17% | 17%    | 17%     | 14%           | 15%   | 16%    | 16%   | 13%          | 29% | 15%      | 17%   | 15%    | 15% | 11%                                 | 18%   | 14%     | 20% | 16%   | 36%    | 32%   | 38%   | 14%   | 17%   | 10%     | 34%    |



# MRP Estimates: Proposal 1

Voter Group





#### **Demographics**

#### Fielding Date October 23







#### **Household Income**



#### **Partisanship**



#### Ideology



#### **Education**



58.1% have no college degree

#### Race/ Ethnicity



#### Religion



#### **Voter History**