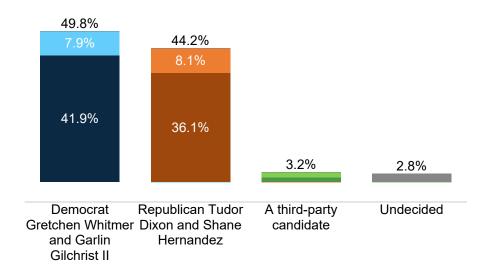

#### **Trend: Governor Ballot**

### **MRP Estimates: Governor Ballot**

Voter Group

Fielding Date | October 23