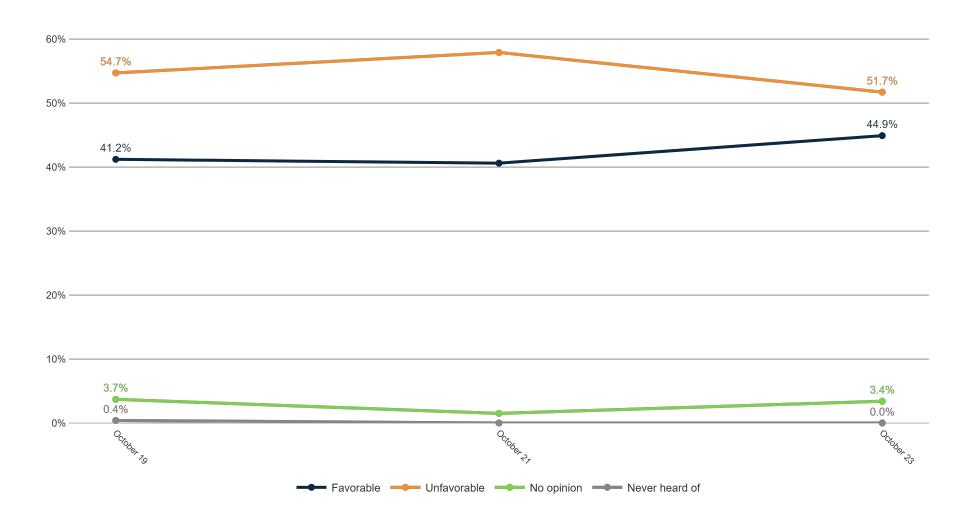

| 5%       | 6%      | 6%                             | 4%     | 4%     | 5%              | 4%                   | 3%             | 6%  | 5%          | 8%       | 16%        | 11%   | 20%            | 3%   | 8%                  | 8%                       | 14%    |

### **Trend: MI Right Direction/ Wrong Track**





# MRP Estimates: MI RD/WT

Voter Group





Fielding Date October 23



#### **Trend: Generic Congressional Ballot**





#### **MRP Estimates: Generic Congressional Ballot**

Voter Group







#### **Trend: Joe Biden Image**





# MRP Estimates: Joe Biden Image

Voter Group







#### **Trend: Donald Trump Image**





# MRP Estimates: Donald Trump Image

Voter Group







### **Trend: Gretchen Whitmer Image**





# MRP Estimates: Gretchen Whitmer Image

Voter Group







#### **Trend: Tudor Dixon Image**





## MRP Estimates: Tudor Dixon Image

Voter Group







#### **Trend: Top Priority**





### **MRP Estimates: Top Priority**

Voter Group







ENSESSE ESTUS OF THE THE THE SHAPE CHANGE CHANGE CHANGE CHANGE CHEST CHEST CHEST CHANGE CHICAL CHANGE CHEST CHEST

| Democrat Gretchen Whitmer and Garlin Gilchrist II            | 62% | 52% | 56% | 55% | 50% | 45% | 40% | 39% | 61% | 46% | 48% | 44% | 8%  | 96% | 41% | 46% | 84% | 52% | 48% | 53% | 49% | 52% | 31% | 47% | 61% | 70% | 43% | 45% | 50% | 49% |    |
|--------------------------------------------------------------|-----|-----|-----|-----|-----|-----|-----|-----|-----|-----|-----|-----|-----|-----|-----|-----|-----|-----|-----|-----|-----|-----|-----|-----|-----|-----|-----|-----|-----|-----|