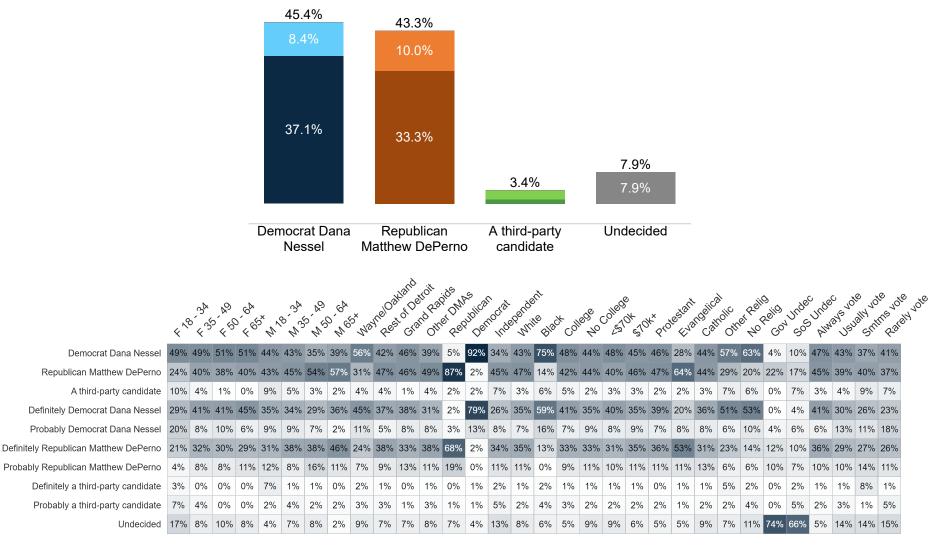

#### **Trend: Attorney General Ballot**

### **MRP Estimates: AG Ballot**

Voter Group