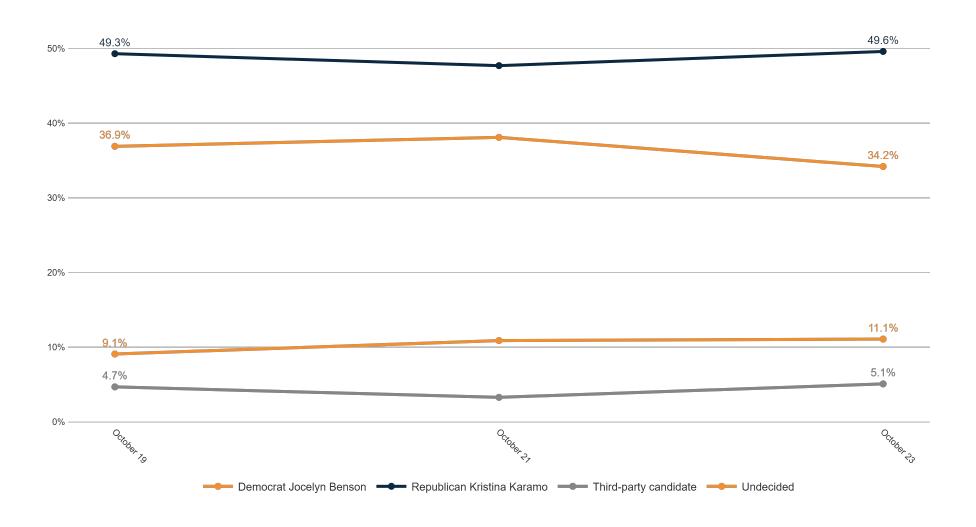

| 1%  | 0%  | 2%  | 3%  | 1%  | 2%  | 1%  | 1%  | 1%  | 3%  | 1%  | 0%  | 4%  | 2%  | 1%  | 2%  | 2%  | 2%  | 2%  | 2%  | 3%  | 1%  | 1%  | 1%  | 3%  | 7%  | 1%  | 3%  |    |
| Undecided                                                    | 8%  | 1%  | 4%  | 2%  | 3%  | 3%  | 3%  | 0%  | 3%  | 2%  | 3%  | 3%  | 2%  | 1%  | 5%  | 3%  | 1%  | 2%  | 3%  | 3%  | 2%  | 1%  | 2%  | 3%  | 3%  | 5%  | 26% | 23% | 1%  | 6%  |    |

6% 7%

51% 50% 35% 34%

34% 36% 18% 14% 27% 27% 8% 7% 2% 3%

#### **Trend: Governor Ballot**





### **MRP Estimates: Governor Ballot**

Voter Group





Fielding Date | October 23



#### **Trend: Attorney General Ballot**





### **MRP Estimates: AG Ballot**

Voter Group







### **Trend: Secretary of State Ballot**





### MRP Estimates: SoS Ballot

Voter Group







|                |     | 3 <sup>A</sup> | NO. | ,6A | ×   | ,3 <sup>A</sup> | , VO | ,6 <sup>A</sup> | ×   | nelOak | iano et | oit<br>d Rapi | ds MA | blican | octat | apender whit |     | <b>.</b> | ole o | ollege | ×-  | <sup>k</sup> × <sup>⟨⟨o</sup> ⟨⟨o⟩⟨ | stant | delical | dic | Relia | elid . | undec | indec | Undec | , you | ov Kilo | is voi |
|----------------|-----|----------------|-----|-----|-----|-----------------|------|-----------------|-----|--------|---------|---------------|-------|--------|-------|--------------|-----|----------|-------|--------|-----|-------------------------------------|-------|---------|-----|-------|--------|-------|-------|-------|-------|---------|--------|
| Yes Total      |     |                |     |     |     |                 |      |