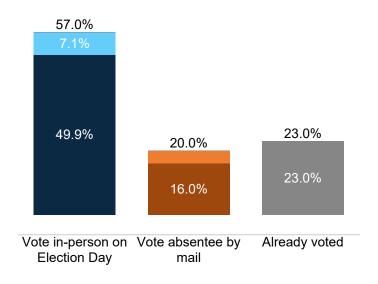

# Survey of Likely General Election Voters Michigan Statewide

October 19 – 23, 2022 n=1,459 | ±2.57%



|                                           | 4 N | <sup>γ</sup><br>δ΄ γ <sup>5</sup> | , kg | ^ { &<br>> _ &<br>Ø^ | o× n | 8° 36 | 5 N 5 | 9 NG | so <sup>x</sup> ci | helos | Cis Cis | atolit Raf | Per Sec | as Der | nocrai | e order | ite Black | *<br>* | 160° ( | Jolled<br>Jolled | 34 JO | <sup>₽</sup> × | estant<br>Eval | Cath | al<br>notic | er Reli | g<br>Zelig | Jnde, | Jnder<br>So. | Jude | 1845<br>151, | Je you | die vot |
|-------------------------------------------|-----|-----------------------------------|------|----------------------|------|-------|-------|------|--------------------|-------|---------|------------|---------|--------|--------|---------|-----------|--------|--------|------------------|-------|----------------|----------------|------|-------------|---------|--