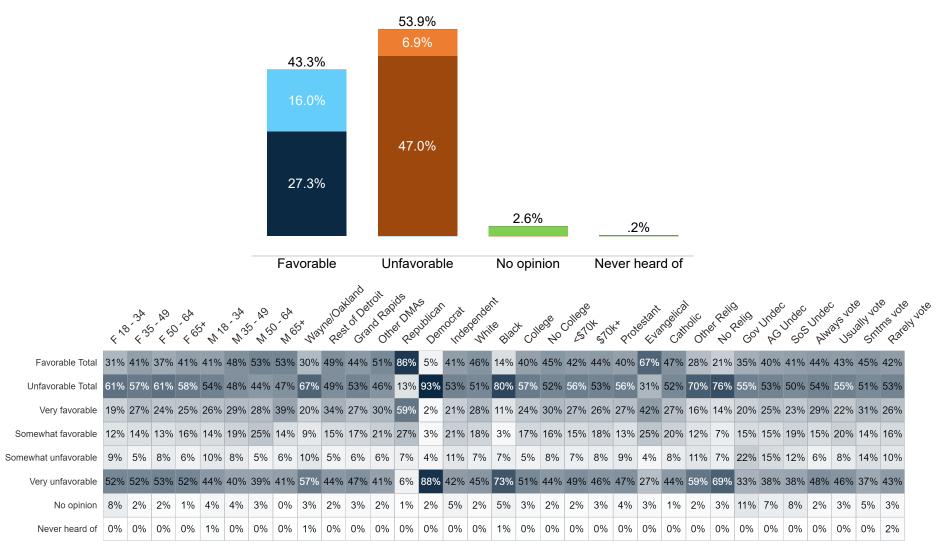

| 4%               | 2%     | 4%   | 3%    | 2%   | 6%     | 5%    | 6%        | 4%     | 2%     | 6%          | 7%               | 5%       | 6%      | 6%                             | 4%     | 4%     | 5%              | 4%                   | 3%             | 6%  | 5%          | 8%       | 16%        | 11%   | 20%            | 3%   | 8%                  | 8%                       | 14%    |

### **Trend: MI Right Direction/ Wrong Track**





# MRP Estimates: MI RD/WT

Voter Group





Fielding Date October 23



#### **Trend: Generic Congressional Ballot**





#### **MRP Estimates: Generic Congressional Ballot**

Voter Group







#### **Trend: Joe Biden Image**





# MRP Estimates: Joe Biden Image

Voter Group







#### **Trend: Donald Trump Image**





# MRP Estimates: Donald Trump Image

Voter Group







### **Trend: Gretchen Whitmer Image**





# MRP Estimates: Gretchen Whitmer Image

Voter Group







#### **Trend: Tudor Dixon Image**





## MRP Estimates: Tudor Dixon Image

Voter Group







#### **Trend: Top Priority**





### **MRP Estimates: Top Priority**

Voter Group







ENSESSE ESTUS OF THE THE THE SHAPE CHANGE CHANGE CHANGE CHANGE CHEST CHEST CHEST CHANGE CHICAL CHANGE CHEST CHEST

| Democrat Gretchen Whitmer and Garlin Gilchrist II            | 62% | 52% | 56% | 55% | 50% | 45% | 40% | 39% | 61% | 46% | 48% | 44% | 8%  | 96% | 41% | 46% | 84% | 52% | 48% | 53% | 49% | 52% | 31% | 47% | 61% | 70% | 43% | 45% | 50% | 49% |    |
|------------------------------------------------