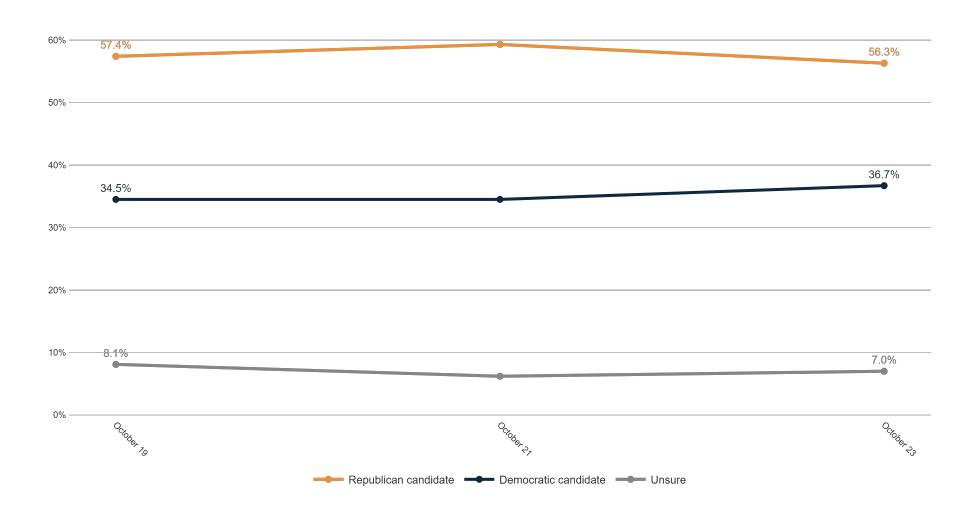

e                         | 17%             | 7%                    | 5%                                                                                          | 4%               | 2%     | 4%   | 3%    | 2%   | 6%     | 5%    | 6%        | 4%     | 2%     | 6%          | 7%               | 5%       | 6%      | 6%                             | 4%     | 4%     | 5%              | 4%                   | 3%             | 6%  | 5%          | 8%       | 16%        | 11%   | 20%            | 3%   | 8%                  | 8%                       | 14%    |

### **Trend: MI Right Direction/ Wrong Track**





# MRP Estimates: MI RD/WT

Voter Group





Fielding Date October 23



#### **Trend: Generic Congressional Ballot**





#### **MRP Estimates: Generic Congressional Ballot**

Voter Group







#### **Trend: Joe Biden Image**





# MRP Estimates: Joe Biden Image

Voter Group







#### **Trend: Donald Trump Image**





# MRP Estimates: Donald Trump Image

Voter Group







### **Trend: Gretchen Whitmer Image**





# MRP Estimates: Gretchen Whitmer Image

Voter Group







#### **Trend: Tudor Dixon Image**





## MRP Estimates: Tudor Dixon Image

Voter Group







#### **Trend: Top Priority**





### **MRP Estimates: Top Priority**

Voter Group







ENSESSE ESTUS OF THE THE THE SHAPE CHANGE CHANGE CHANGE CHANGE CHEST CHEST CHEST CHANGE CHICAL CHANGE CHEST CHEST

| Democrat Gretchen Whitmer and Garlin Gilchrist II            | 62% | 52% | 56% | 55% | 50% | 45% | 40% | 39% | 61% | 46% | 48% | 44% | 8%  | 96% | 41% | 46% | 84% | 52% | 48% | 53% | 49% | 52% | 31% | 47