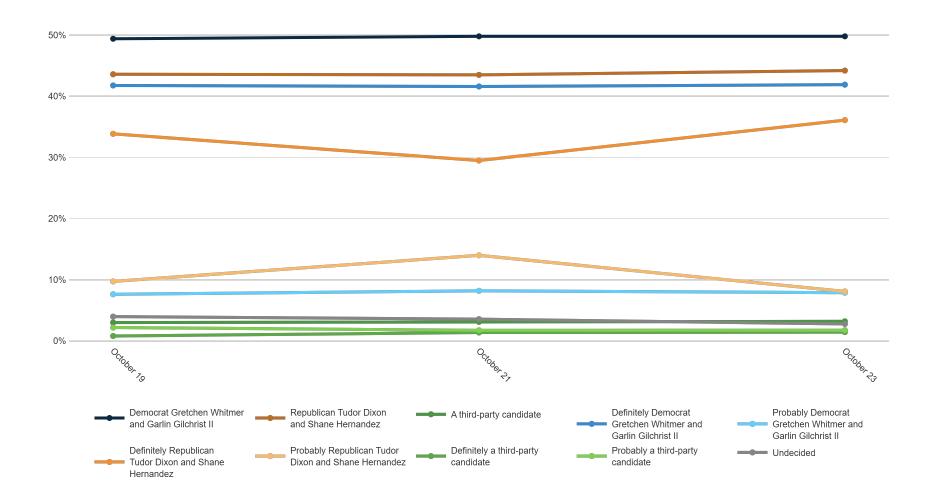

| 3%  | 1%  | 1%  | 0%  | 5%  | 2%  | 2%  | 1%  | 2%  | 1%  | 2%  | 1%  | 1%  | 1%  | 3%  | 1%  | 2%  | 2%  | 1%  | 2%  | 1%  | 0%  | 1%  | 1%  | 4%  | 3%  | 2%  | 2%  | 1%  | 2%  |    |
| Probably a third-party candidate                             | 4%  | 2%  | 1%  | 0%  | 2%  | 3%  | 1%  | 2%  | 1%  | 1%  | 1%  | 3%  | 1%  | 0%  | 4%  | 2%  | 1%  | 2%  | 2%  | 2%  | 2%  | 2%  | 3%  | 1%  | 1%  | 1%  | 3%  | 7%  | 1%  | 3%  |    |
| Undecided                                                    | 8%  | 1%  | 4%  | 2%  | 3%  | 3%  | 3%  | 0%  | 3%  | 2%  | 3%  | 3%  | 2%  | 1%  | 5%  | 3%  | 1%  | 2%  | 3%  | 3%  | 2%  | 1%  | 2%  | 3%  | 3%  | 5%  | 26% | 23% | 1%  | 6%  |    |

6% 7%

51% 50% 35% 34%

34% 36% 18% 14% 27% 27% 8% 7% 2% 3%

#### **Trend: Governor Ballot**





### **MRP Estimates: Governor Ballot**

Voter Group





Fielding Date | October 23



#### **Trend: Attorney General Ballot**





### **MRP Estimates: AG Ballot**

Voter Group







### **Trend: Secretary of State Ballot**





### MRP Estimates: SoS Ballot

Voter Group







|                |     | 3 <sup>A</sup> | NO. | ,6A | ×   | ,3 <sup>A</sup> | , VO | ,6 <sup>A</sup> | ×   | nelOak | iano et | oit<br>d Rapi | ds MA | blican | octat | apender whit |     | <b>.</b> | ole o | ollege | ×-  | <sup>k</sup> × <sup>⟨⟨o</sup> ⟨⟨o⟩⟨ | stant | delical | dic | Relia | elid . | undec | indec | Undec | , you | ov Kilo | is voi |
|----------------|-----|----------------|-----|-----|-----|-----------------|------|-----------------|-----|--------|---------|---------------|-------|--------|-