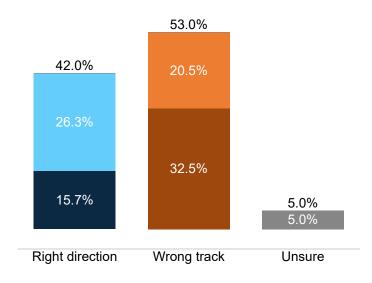

0%   | 43%    | 43%    | 45%      | 38%     | 45%    | 44%    | 36%    | 42%            | 42%     | 41%                | 42%                        | 41%          | 44%                  | 45% | 49%            | 39%  | 34%       | 38% | 8%    | 27%     | 22%   | 48%   | 29%      | 23%      | 27%                     |
| Unsure                | 1%              | 2%                  | 1%   | 0%               | 2%   | 2%     | 1%    | 0%    | 1%     | 1%     | 2%       | 1%      | 1%     | 1%     | 1%     | 1%             | 2%      | 1%                 | 1%                         | 1%           | 1%                   | 1%  | 1%             | 0%   | 1%        | 2%  | 2%    | 2%      | 2%    | 1%    | 0%       | 2%       | 1%                      |



#### **Trend: Enthusiasm**





October 23



|                                | <sup>ر رو</sup> | <sup>3</sup> Å<br>√3. | \<br>\<br>\<br>\<br>\<br>\<br>\<br>\<br>\<br>\<br>\<br>\<br>\<br>\<br>\<br>\<br>\<br>\<br>\ | \<br>\<br>\<br>\ | 5× 11, | 3 N3 | , NO. | ) NG | ox Mar | helos | Land Grad | id Rai | er Day | is of other | hocfat<br>hocfat | e Pender | ie plac | <sup>3*</sup> C0 <sup>11</sup> | 70° (8 | olleds | 34<br>34<br>510 | ۶ <sup>۲</sup> , کړې | estant<br>Eval | Cat | idic<br>Oth | ar Relif | g<br>Relia | Judes | Judec<br>Judec | Jude | 1845<br>1845<br>195 | ie vot<br>Jaliy<br>Sriti | ins vi |
|--------------------------------|-----------------|-----------------------|---------------------------------------------------------------------------------------------|------------------|--------|------|-------|------|--------|----