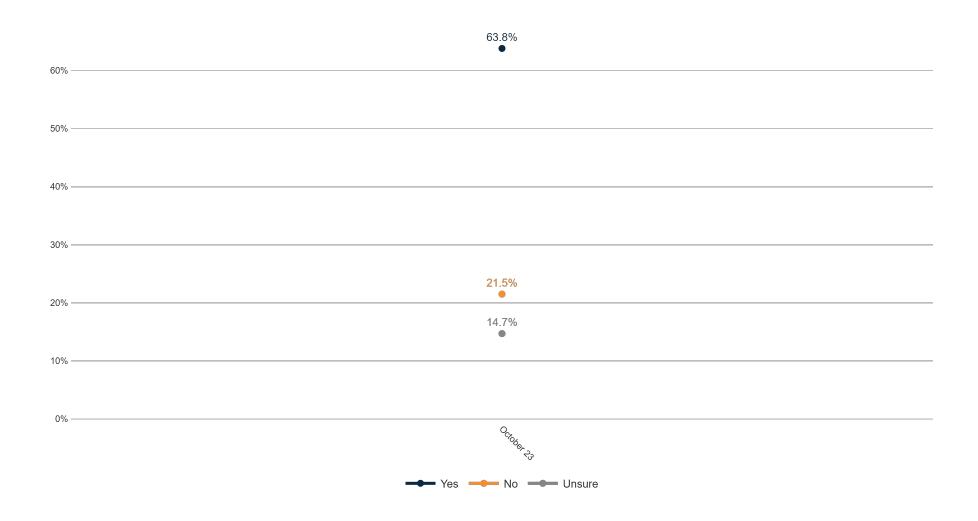

#### **Trend: Vote Method**

#### **Trend: Vote Method (Definitely/ Probably Vote)**