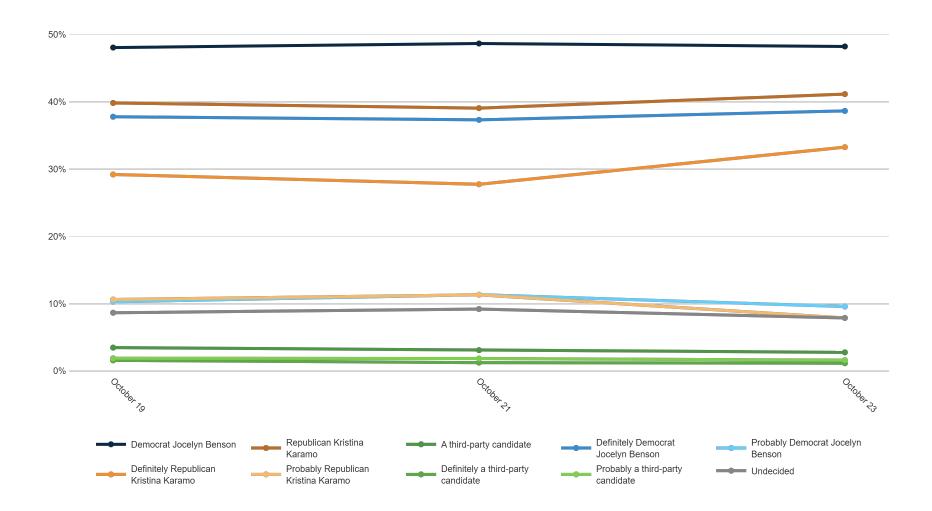

andidate                             | 4%  | 2%  | 1%  | 0%  | 2%  | 3%  | 1%  | 2%  | 1%  | 1%  | 1%  | 3%  | 1%  | 0%  | 4%  | 2%  | 1%  | 2%  | 2%  | 2%  | 2%  | 2%  | 3%  | 1%  | 1%  | 1%  | 3%  | 7%  | 1%  | 3%  |    |
| Undecided                                                    | 8%  | 1%  | 4%  | 2%  | 3%  | 3%  | 3%  | 0%  | 3%  | 2%  | 3%  | 3%  | 2%  | 1%  | 5%  | 3%  | 1%  | 2%  | 3%  | 3%  | 2%  | 1%  | 2%  | 3%  | 3%  | 5%  | 26% | 23% | 1%  | 6%  |    |

6% 7%

51% 50% 35% 34%

34% 36% 18% 14% 27% 27% 8% 7% 2% 3%

#### **Trend: Governor Ballot**





### **MRP Estimates: Governor Ballot**

Voter Group





Fielding Date | October 23



#### **Trend: Attorney General Ballot**





### **MRP Estimates: AG Ballot**

Voter Group







### **Trend: Secretary of State Ballot**





### MRP Estimates: SoS Ballot

Voter Group







|                |     | 3 <sup>A</sup> | NO. | ,6A | ×   | ,3 <sup>A</sup> | , VO | ,6 <sup>A</sup> | ×   | nelOak | iano et | oit<br>d Rapi | ds MA | blican | octat | apender whit |     | <b>.</b> | ole o | ollege | ×-  | <sup>k</sup> × <sup>⟨⟨o</sup> ⟨⟨o⟩⟨ | stant | delical | dic | Relia | elid . | undec | indec | Undec | , you | ov Kilo | is voi |
|----------------|-----|----------------|-----|-----|-----|-----------------|------|-----------------|-----|--------|---------|---------------|-------|--------|-------|--------------|-----|----------|-------|--------|-----|-------------------------------------|-------|---------|-----|-------|--------|-------|-------|-------|-------|---------|--------|
| Yes Total      |     |