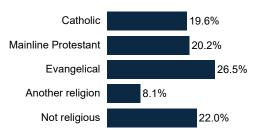

| 9%  | 15%      | 16%   | 12%    | 17% | 17%                                 | 24%   | 13%     | 10% | 8%    | 6%     | 6%    | 6%    | 19%   | 7%    | 10%     | 9%     |
| Unsure         | 30% | 20%            | 17% | 12% | 15% | 16%             | 16%  | 7%              | 17% | 17%    | 17%     | 14%           | 15%   | 16%    | 16%   | 13%          | 29% | 15%      | 17%   | 15%    | 15% | 11%                                 | 18%   | 14%     | 20% | 16%   | 36%    | 32%   | 38%   | 14%   | 17%   | 10%     | 34%    |



# MRP Estimates: Proposal 1

Voter Group





#### **Demographics**

#### Fielding Date October 23







#### **Household Income**



#### **Partisanship**



#### Ideology



#### **Education**



58.1% have no college degree

#### Race/ Ethnicity



#### Religion



#### **Voter History**