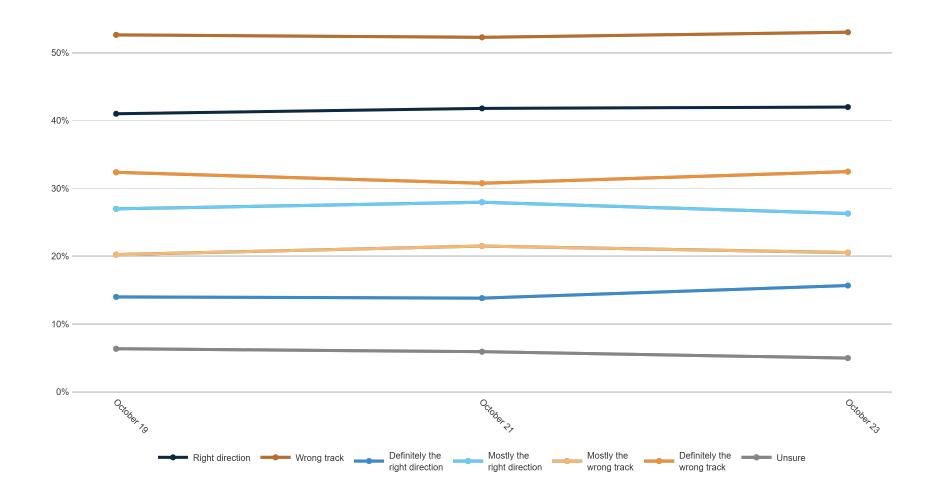

#### **Trend: Enthusiasm**

October 23

|                                | <sup>ر رو</sup> | <sup>3</sup> Å<br>√3. | \<br>\<br>\<br>\<br>\<br>\<br>\<br>\<br>\<br>\<br>\<br>\<br>\<br>\<br>\<br>\<br>\<br>\<br>\ | \<br>\<br>\<br>\ | 5× 11, | 3 N3 | , NO. | ) NG | ox Mar | helos | Land Grad | id Rai | er Day | is of other | hocfat<br>hocfat | e Pender | ie plac | <sup>3*</sup> C0 <sup>11</sup> | 70° (8 | olleds | 34<br>34<br>510 | ۶ <sup>۲</sup> , کړې | estant<br>Eval | Cat | idic<br>Oth | ar Relif | g<br>Relia | Judes | Judec<br>Judec | Jude | 1845<br>1845<br>195 | ie vot<br>Jaliy<br>Sriti | ins vi |
|--------------------------------|-----------------|-----------------------|---------------------------------------------------------------------------------------------|------------------|--------|------|-------|------|--------|-------|-----------|--------|--------|-------------|------------------|----------|---------|--------------------------------|--------|--------|-----------------|----------------------|----------------|-----|-------------|----------|------------|-------|----------------|------|---------------------|--------------------------|--------|
| Right direction                | 34%             | 40%                   | 46%                                                                                         | 51%              | 49%    | 41%  | 35%   | 36%  | 50%    | 41%   | 42%       | 36%    | 9%     | 78%         | 35%              | 40%      | 60%     | 47%                            | 39%    | 43%    | 42%             | 43%                  | 29%            | 40% | 49%         | 56%      | 26%        | 35%   | 25%            | 44%  | 38%                 | 40%                      | 33%    |
| Wrong track                    | 49%             | 52%                   | 50%                                                                                         | 45%              | 49%    | 55%  | 62%   | 62%  | 44%    | 55%   | 52%       | 59%    | 89%    | 16%         | 58%              | 55%      | 34%     | 47%                            | 57%    | 53%    | 53%             | 53%                  | 68%            | 55% | 45%         | 36%      | 58%        | 54%   | 55%            | 53%  | 54%                 | 52%                      | 53%    |
| Definitely the right direction | 5%              | 12%                   | 12%                                                                                         | 25%              | 20%    | 15%  | 11%   | 20%  | 21%    | 15%   | 16%       | 12%    | 2%     | 31%         | 13%              | 13%      | 30%     | 18%                            | 14%    | 19%    | 13%             | 14%                  | 14%            | 14% | 22%         | 20%      | 3%         | 9%    | 4%             | 20%  | 6%                  | 8%                       | 9%     |
| Mostly the right direction     | 29%             | 29%                   | 34%                                                                                         | 26%              | 29%    | 26%  | 24%   | 16%  | 30%    | 25%   | 26%       | 24%    | 7%     | 47%         | 22%              | 26%      | 30%     | 29%                            | 25%    | 25%    | 29%             | 29%                  | 14%            | 26% | 27%         | 37%      | 24%        | 27%   | 21%            | 25%  | 31%                 | 32%                      | 24%    |
| Mostly the wrong track         | 31%             | 21%                   | 21%                                                                                         | 16%              | 24%    | 20%  | 18%   | 19%  | 18%    | 19%   | 22%       | 23%    | 26%    | 13%         | 23%              | 21%      | 20%     | 16%                            | 24%    | 22%    | 20%             | 23%                  | 19%            | 19% | 25%         | 19%      | 36%        | 33%   | 29%            | 19%  | 23%                 | 27%                      | 27%    |
| Definitely the wrong track     | 18%             | 31%                   | 28%                                                                                         | 29%              | 25%    | 35%  | 44%   | 43%  | 26%    | 36%   | 31%       | 37%    | 63%    | 4%          | 35%              | 35%      | 13%     | 32%                            | 33%    | 30%    | 34%             | 31%                  | 49%            | 35% | 20%         | 17%      | 21%        | 21%   | 26%            | 34%  | 30%                 | 25%                      | 26%    |
| Unsure                         | 17%             | 7%                    | 5%                                                                                          | 4%               | 2%     | 4%   | 3%    | 2%   | 6%     | 5%    | 6%        | 4%     | 2%     | 6%          | 7%               | 5%       | 6%      | 6%                             | 4%     | 4%     | 5%              | 4%                   | 3%             | 6%  | 5%          | 8%       | 16%        | 11%   | 20%            | 3%   | 8%                  | 8%                       | 14%    |