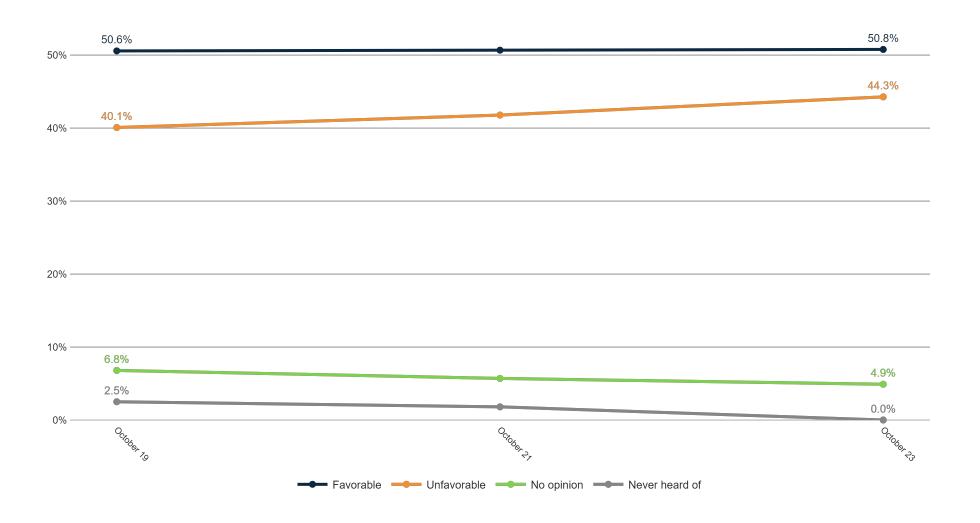

4%                   | 3%             | 6%  | 5%          | 8%       | 16%        | 11%   | 20%            | 3%   | 8%                  | 8%                       | 14%    |

### **Trend: MI Right Direction/ Wrong Track**





# MRP Estimates: MI RD/WT

Voter Group





Fielding Date October 23



#### **Trend: Generic Congressional Ballot**





#### **MRP Estimates: Generic Congressional Ballot**

Voter Group







#### **Trend: Joe Biden Image**





# MRP Estimates: Joe Biden Image

Voter Group







#### **Trend: Donald Trump Image**





# MRP Estimates: Donald Trump Image

Voter Group







### **Trend: Gretchen Whitmer Image**





# MRP Estimates: Gretchen Whitmer Image

Voter Group







#### **Trend: Tudor Dixon Image**





## MRP Estimates: Tudor Dixon Image

Voter Group







#### **Trend: Top Priority**





### **MRP Estimates: Top Priority**

Voter Group







ENSESSE ESTUS OF THE THE THE SHAPE CHANGE CHANGE CHANGE CHANGE CHEST CHEST CHEST CHANGE CHICAL CHANGE CHEST CHEST

| Democrat Gretchen Whitmer and Garlin Gilchrist II            | 62% | 52% | 56% | 55% | 50% | 45% | 40% | 39% | 61% | 46% | 48% | 44% | 8%  | 96% | 41% | 46% | 84% | 52% | 48% | 53% | 49% | 52% | 31% | 47% | 61% | 70% | 43% | 45% | 50% | 49% |    |
|--------------------------------------------------------------|-----|-----|-----|-----|-----|-----|-----|-----|-----|-----|-----|-----|-----|-----|-----|-----|-----|-----|-----|-----|-----|-----|-----|-----|-----|-----|-----|-----|-----|-----|----|
| Republican Tudor Dixon and Shane Hernandez                   | 23% | 44% | 38% | 42% |