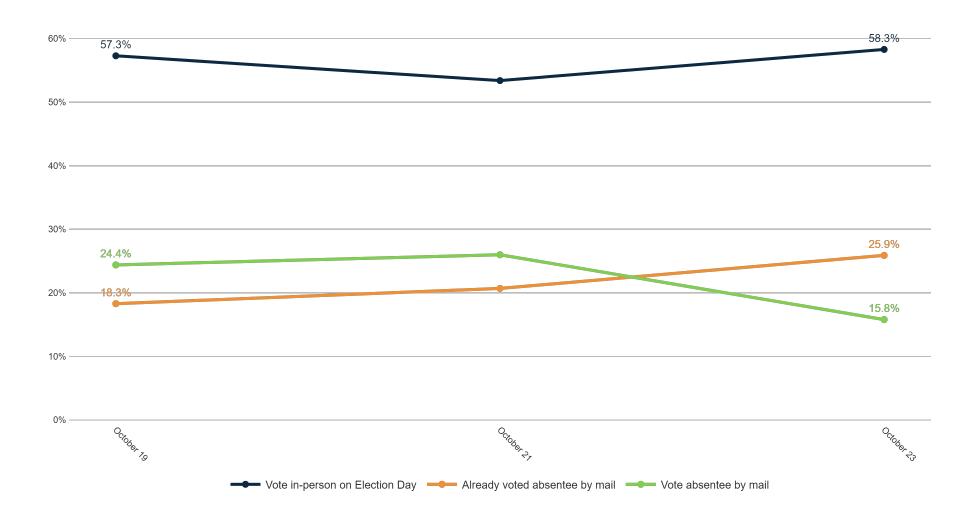

| 17%    | 17%     | 15%       | 18%    | 14%    | 16%              | 16%   | 20%            | 10%            | 20%  | 15%         | 18%     | 14%        | 17%   | 20%          | 15%  | 19%          | 18%    | 10%     |
| Probably will vote absentee by mail       | 4%  | 1%                                | 4%   | 4%                   | 5%   | 2%    | 2%    | 10%  | 3%                 | 5%    | 4%      | 5%         | 6%      | 2%     | 5%     | 5%      | 1%        | 3%     | 5%     | 5%               | 3%    | 3%             | 7%             | 3%   | 1%          | 2%      | 10%        | 6%    | 7%           | 3%   | 6%           | 0%     | 11%     |

#### **Trend: Vote Method**





#### **Trend: Vote Method (Definitely/ Probably Vote)**





# **MRP Estimates: Vote Method**

Voter Group





#### **Enthusiasm**

Fielding Date October 23



|                       | « <sup>۲۹</sup> | <sup>%</sup><br>√ √ | , kg | \<br>\<br>\<br>\ | × 4, | 5 N 36 | 5 N 5 | ) NO. | ox Mar | heloay | Jand Ora | id Rapi | ds DNA | in Der | locrat | pender<br>Whit | ie Alac | <sup>3+</sup> C0// | . 40<br>.80 <sup>8</sup> ( | ollege<br>ST | 34 <sup>25</sup> 104 | ×   | estant<br>Eval | Cath | idic Othe | No. | a Gov | Under L | indec | Under | ays yoth | ally vot | ie voje voje<br>Posleti |
|-----------------------|-----------------|---------------------|------|------------------|------|--------|-------|-------|--------|--------|----------|---------|--------|--------|--------|----------------|---------|--------------------|----------------------------|--------------|----------------------|-----|--