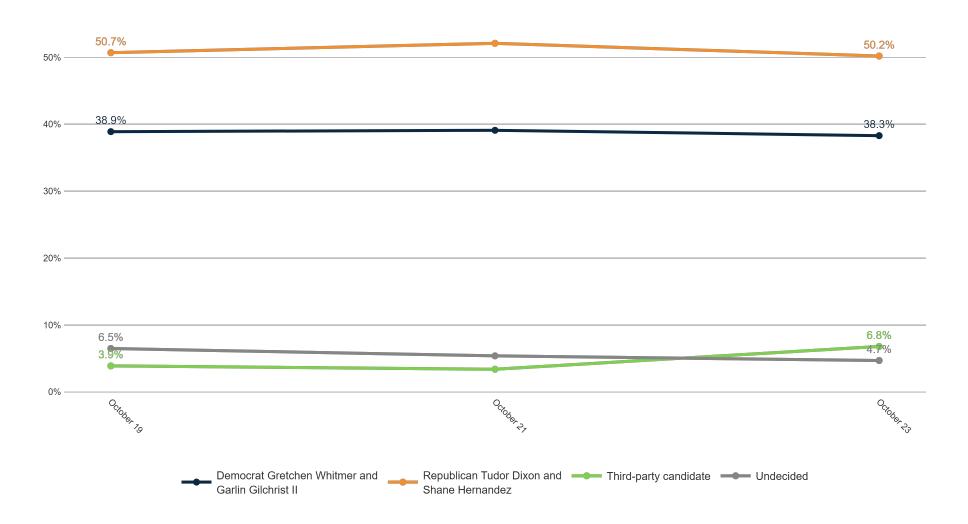

%  | 1%  | 2%  | 1%  | 2%  | 1%  | 1%  | 1%  | 3%  | 1%  | 2%  | 2%  | 1%  | 2%  | 1%  | 0%  | 1%  | 1%  | 4%  | 3%  | 2%  | 2%  | 1%  | 2%  |    |
| Probably a third-party candidate                             | 4%  | 2%  | 1%  | 0%  | 2%  | 3%  | 1%  | 2%  | 1%  | 1%  | 1%  | 3%  | 1%  | 0%  | 4%  | 2%  | 1%  | 2%  | 2%  | 2%  | 2%  | 2%  | 3%  | 1%  | 1%  | 1%  | 3%  | 7%  | 1%  | 3%  |    |
| Undecided                                                    | 8%  | 1%  | 4%  | 2%  | 3%  | 3%  | 3%  | 0%  | 3%  | 2%  | 3%  | 3%  | 2%  | 1%  | 5%  | 3%  | 1%  | 2%  | 3%  | 3%  | 2%  | 1%  | 2%  | 3%  | 3%  | 5%  | 26% | 23% | 1%  | 6%  |    |

6% 7%

51% 50% 35% 34%

34% 36% 18% 14% 27% 27% 8% 7% 2% 3%

#### **Trend: Governor Ballot**





### **MRP Estimates: Governor Ballot**

Voter Group





Fielding Date | October 23



#### **Trend: Attorney General Ballot**





### **MRP Estimates: AG Ballot**

Voter Group







### **Trend: Secretary of State Ballot**





### MRP Estimates: SoS Ballot

Voter Group







|                |     | 3 <sup>A</sup> | NO. | ,6A | ×   | ,3 <sup>A</sup> | , VO | ,6 <sup>A</sup> | ×   | nelOak | iano et | oit<br>d Rapi | ds MA | blican | octat | apender whit |     | <b>.</b> | ole o | ollege | ×-  | <sup>k</sup> × <sup>⟨⟨o</sup> ⟨⟨o⟩⟨ | stant | delical | dic | Relia | elid . | undec | indec | Undec | , you | ov Kilo | is voi |
|----------------|-----|----------------|-----|-----|-----|-----------------|------|-----------------|-----|--------|---------|---------------|-------|--------|-------|--------------|-----|----------|-------|--------|-