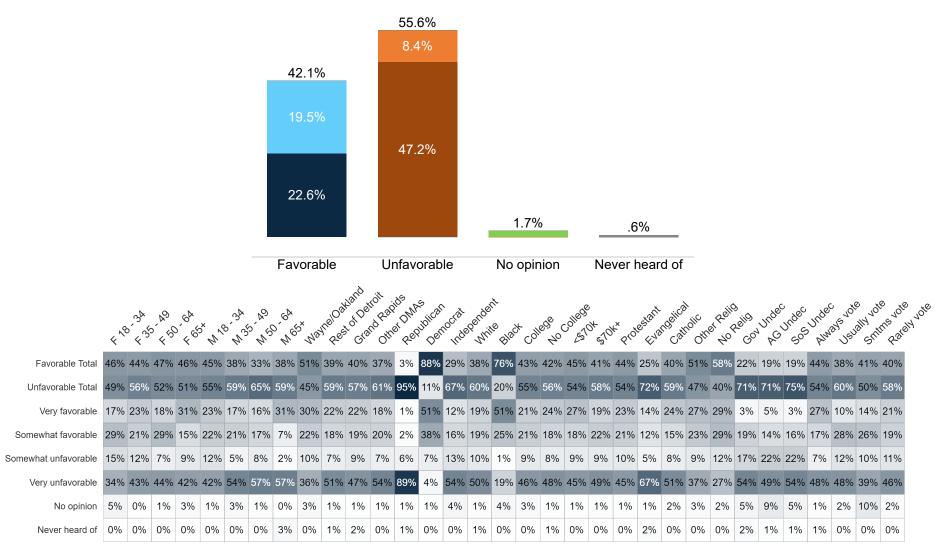

| 17%             | 7%                    | 5%                                                                                          | 4%               | 2%     | 4%   | 3%    | 2%   | 6%     | 5%    | 6%        | 4%     | 2%     | 6%          | 7%               | 5%       | 6%      | 6%                             | 4%     | 4%     | 5%              | 4%                   | 3%             | 6%  | 5%          | 8%       | 16%        | 11%   | 20%            | 3%   | 8%                  | 8%                       | 14%    |

### **Trend: MI Right Direction/ Wrong Track**





# MRP Estimates: MI RD/WT

Voter Group





Fielding Date October 23



#### **Trend: Generic Congressional Ballot**





#### **MRP Estimates: Generic Congressional Ballot**

Voter Group







#### **Trend: Joe Biden Image**





# MRP Estimates: Joe Biden Image

Voter Group







#### **Trend: Donald Trump Image**





# MRP Estimates: Donald Trump Image

Voter Group







### **Trend: Gretchen Whitmer Image**





# MRP Estimates: Gretchen Whitmer Image

Voter Group







#### **Trend: Tudor Dixon Image**





## MRP Estimates: Tudor Dixon Image

Voter Group







#### **Trend: Top Priority**





### **MRP Estimates: Top Priority**

Voter Group







ENSESSE ESTUS OF THE THE THE SHAPE CHANGE CHANGE CHANGE CHANGE CHEST CHEST CHEST CHANGE CHICAL CHANGE CHEST CHEST

| Democrat Gretchen Whitmer and Garlin Gilchrist II            | 62% | 52% | 56% | 55% | 50% | 45% | 40% | 39% | 61% | 46% | 48% | 44% | 8%  | 96% | 41% | 46% | 84% | 52% | 48% | 53% | 49% | 52% | 31% | 47% |