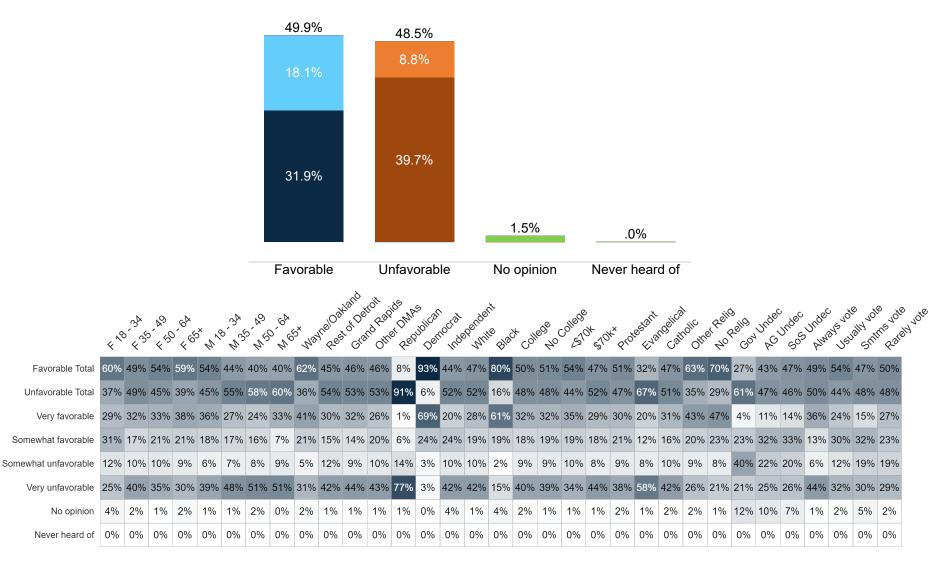

| 4%   | 3%    | 2%   | 6%     | 5%    | 6%        | 4%     | 2%     | 6%          | 7%               | 5%       | 6%      | 6%                             | 4%     | 4%     | 5%              | 4%                   | 3%             | 6%  | 5%          | 8%       | 16%        | 11%   | 20%            | 3%   | 8%                  | 8%                       | 14%    |

### **Trend: MI Right Direction/ Wrong Track**





# MRP Estimates: MI RD/WT

Voter Group





Fielding Date October 23



#### **Trend: Generic Congressional Ballot**





#### **MRP Estimates: Generic Congressional Ballot**

Voter Group







#### **Trend: Joe Biden Image**





# MRP Estimates: Joe Biden Image

Voter Group







#### **Trend: Donald Trump Image**





# MRP Estimates: Donald Trump Image

Voter Group







### **Trend: Gretchen Whitmer Image**





# MRP Estimates: Gretchen Whitmer Image

Voter Group







#### **Trend: Tudor Dixon Image**





## MRP Estimates: Tudor Dixon Image

Voter Group







#### **Trend: Top Priority**





### **MRP Estimates: Top Priority**

Voter Group







ENSESSE ESTUS OF THE THE THE SHAPE CHANGE CHANGE CHANGE CHANGE CHEST CHEST CHEST CHANGE CHICAL CHANGE CHEST CHEST

| Democrat Gretchen Whitmer and Garlin Gilchrist II            | 62% | 52% | 56% | 55% | 50% | 45% | 40% | 39% | 61% | 46% | 48% | 44% | 8%  | 96% | 41% | 46% | 84% | 52% | 48% | 53% | 49% | 52% | 31% | 47% | 61% | 70% | 43% | 45% | 50% | 49% |    |
|--------------------------------------------------------------|-----|-----|-----|-----|-----|-----|-----|-----|-----|-----|-----|-----|-----|---