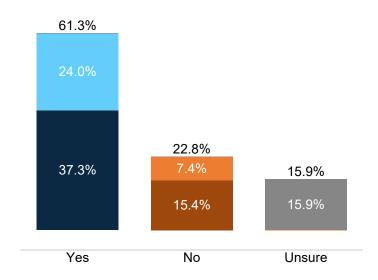

#### **Trend: Vote Method**

#### **Trend: Vote Method (Definitely/ Probably Vote)**