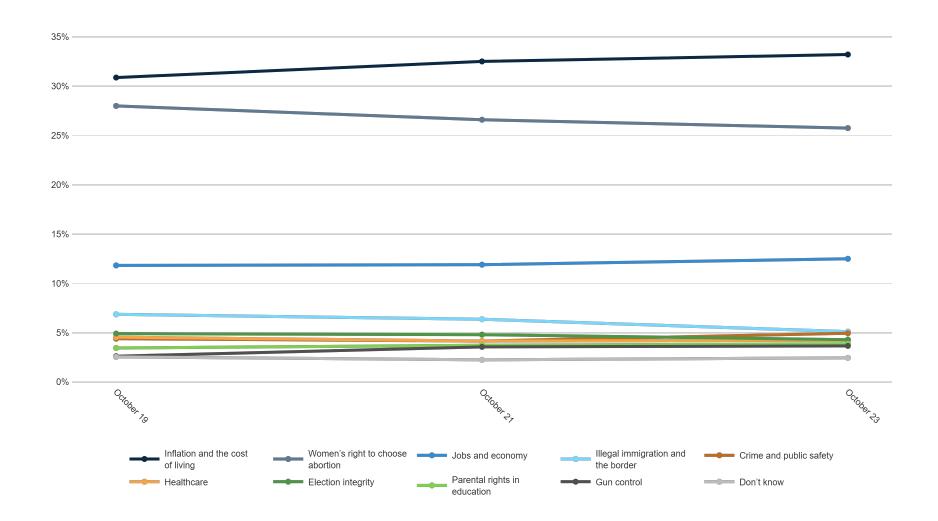

| 6%  | 5%          | 8%       | 16%        | 11%   | 20%            | 3%   | 8%                  | 8%                       | 14%    |

### **Trend: MI Right Direction/ Wrong Track**





# MRP Estimates: MI RD/WT

Voter Group





Fielding Date October 23



#### **Trend: Generic Congressional Ballot**





#### **MRP Estimates: Generic Congressional Ballot**

Voter Group







#### **Trend: Joe Biden Image**





# MRP Estimates: Joe Biden Image

Voter Group







#### **Trend: Donald Trump Image**





# MRP Estimates: Donald Trump Image

Voter Group







### **Trend: Gretchen Whitmer Image**





# MRP Estimates: Gretchen Whitmer Image

Voter Group







#### **Trend: Tudor Dixon Image**





## MRP Estimates: Tudor Dixon Image

Voter Group







#### **Trend: Top Priority**





### **MRP Estimates: Top Priority**

Voter Group







ENSESSE ESTUS OF THE THE THE SHAPE CHANGE CHANGE CHANGE CHANGE CHEST CHEST CHEST CHANGE CHICAL CHANGE CHEST CHEST

| Democrat Gretchen Whitmer and Garlin Gilchrist II            | 62% | 52% | 56% | 55% | 50% | 45% | 40% | 39% | 61% | 46% | 48% | 44% | 8%  | 96% | 41% | 46% | 84% | 52% | 48% | 53% | 49% | 52% | 31% | 47% | 61% | 70% | 43% | 45% | 50% | 49% |    |
|--------------------------------------------------------------|-----|-----|-----|-----|-----|-----|-----|-----|-----|-----|-----|-----|-----|-----|-----|-----|-----|-----|-----|-----|-----|-----|-----|-----|-----|-----|-----|-----|-----|-----|----|
| Republican Tudor Dixon and Shane Hernandez                   | 23% | 44% | 38% | 42% | 40% | 48% | 55% | 58% | 33% | 50% |