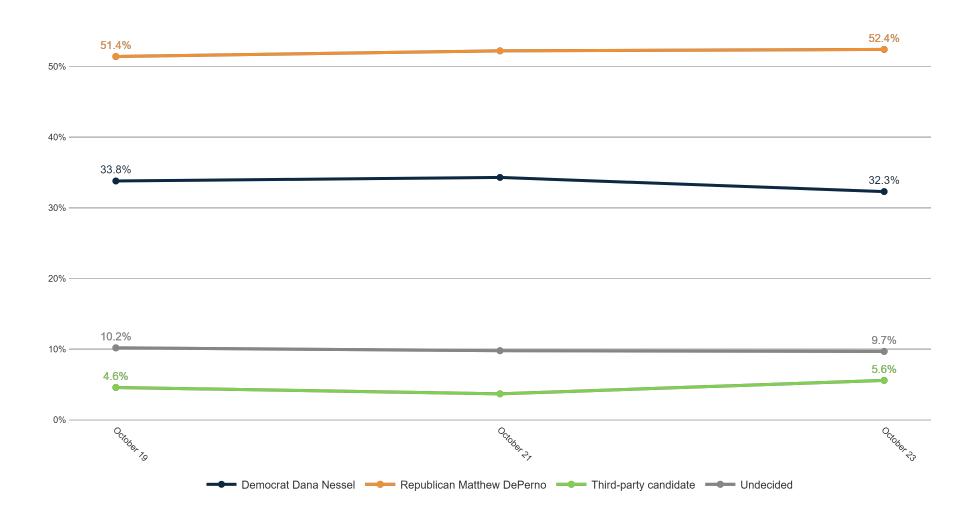

%  | 1%  | 2%  |    |
| Probably a third-party candidate                             | 4%  | 2%  | 1%  | 0%  | 2%  | 3%  | 1%  | 2%  | 1%  | 1%  | 1%  | 3%  | 1%  | 0%  | 4%  | 2%  | 1%  | 2%  | 2%  | 2%  | 2%  | 2%  | 3%  | 1%  | 1%  | 1%  | 3%  | 7%  | 1%  | 3%  |    |
| Undecided                                                    | 8%  | 1%  | 4%  | 2%  | 3%  | 3%  | 3%  | 0%  | 3%  | 2%  | 3%  | 3%  | 2%  | 1%  | 5%  | 3%  | 1%  | 2%  | 3%  | 3%  | 2%  | 1%  | 2%  | 3%  | 3%  | 5%  | 26% | 23% | 1%  | 6%  |    |

6% 7%

51% 50% 35% 34%

34% 36% 18% 14% 27% 27% 8% 7% 2% 3%

#### **Trend: Governor Ballot**





### **MRP Estimates: Governor Ballot**

Voter Group





Fielding Date | October 23



#### **Trend: Attorney General Ballot**





### **MRP Estimates: AG Ballot**

Voter Group







### **Trend: Secretary of State Ballot**





### MRP Estimates: SoS Ballot

Voter Group







|                |     | 3 <sup>A</sup> | NO. | ,6A | ×   | ,3 <sup>A</sup> | , VO | ,6 <sup>A</sup> | ×   | nelOak | iano et | oit<br>d Rapi | ds MA | blican | octat | apender whit |     | <b>.</b> | ole o | ollege | ×-  | <sup>k</sup> × <sup>⟨⟨o</sup> ⟨⟨o⟩⟨ | stant | delical | dic | Relia | elid . | undec | indec | Undec | , you | ov Kilo | is voi |
|----------------|-----|----------------|-----|-----|-----|-----------------|------|-----------------|-----|--------|---------|---------------|-------|--------|-------|--------------|-----|----------|-------|--------|-----|-------------------------------------|-------|---------|-----|-------|--------|-------|-------|-------|-------|---------|