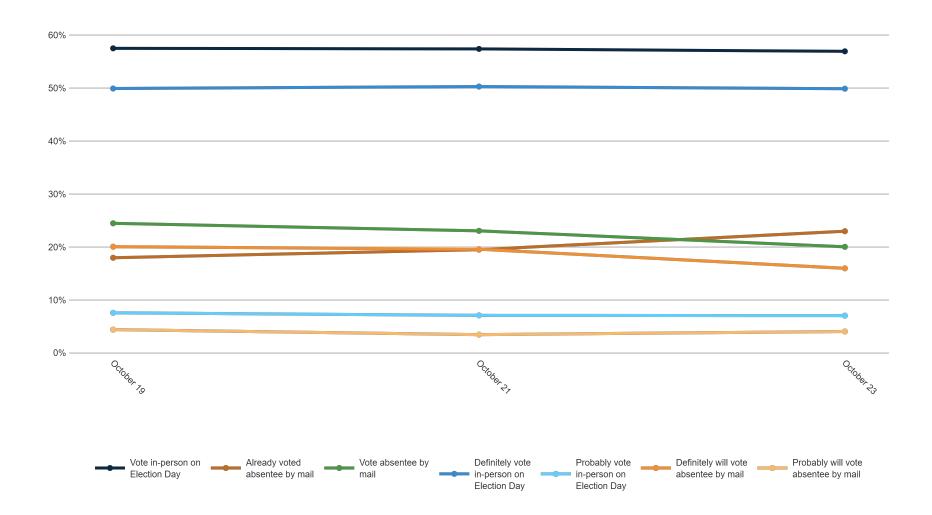

#### **Trend: Vote Method**

#### **Trend: Vote Method (Definitely/ Probably Vote)**