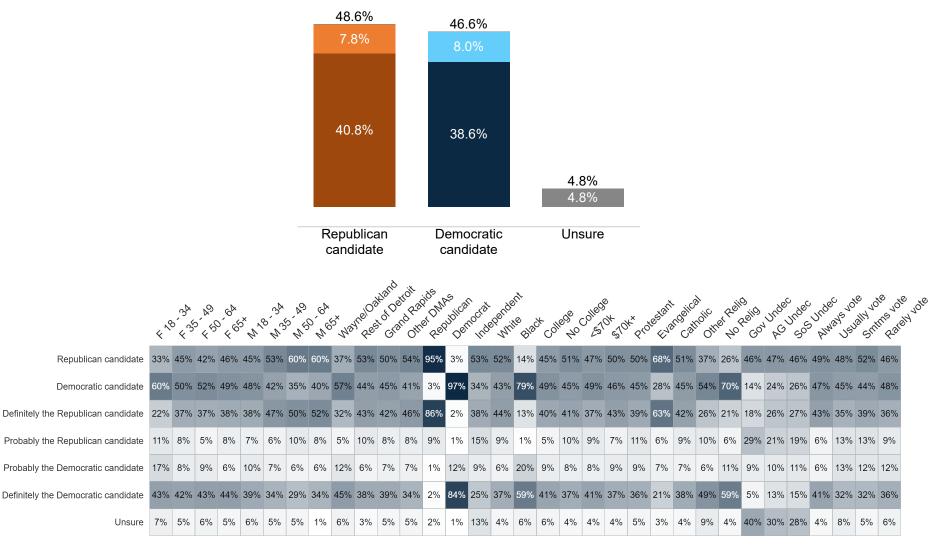

%      | 21%        | 21%   | 26%            | 34%  | 30%                 | 25%                      | 26%    |
| Unsure                         | 17%             | 7%                    | 5%                                                                                          | 4%               | 2%     | 4%   | 3%    | 2%   | 6%     | 5%    | 6%        | 4%     | 2%     | 6%          | 7%               | 5%       | 6%      | 6%                             | 4%     | 4%     | 5%              | 4%                   | 3%             | 6%  | 5%          | 8%       | 16%        | 11%   | 20%            | 3%   | 8%                  | 8%                       | 14%    |

### **Trend: MI Right Direction/ Wrong Track**





# MRP Estimates: MI RD/WT

Voter Group





Fielding Date October 23



#### **Trend: Generic Congressional Ballot**





#### **MRP Estimates: Generic Congressional Ballot**

Voter Group







#### **Trend: Joe Biden Image**





# MRP Estimates: Joe Biden Image

Voter Group







#### **Trend: Donald Trump Image**





# MRP Estimates: Donald Trump Image

Voter Group







### **Trend: Gretchen Whitmer Image**





# MRP Estimates: Gretchen Whitmer Image

Voter Group







#### **Trend: Tudor Dixon Image**





## MRP Estimates: Tudor Dixon Image

Voter Group







#### **Trend: Top Priority**





### **MRP Estimates: Top Priority**

Voter Group







ENSESSE ESTUS OF THE THE THE SHAPE CHANGE CHANGE CHANGE CHANGE CHEST CHEST CHEST CHANGE CHICAL CHANGE CHEST CHEST

| Democrat Gretchen Whitmer and Garlin Gilchrist II            | 62% | 52% | 56% | 55%