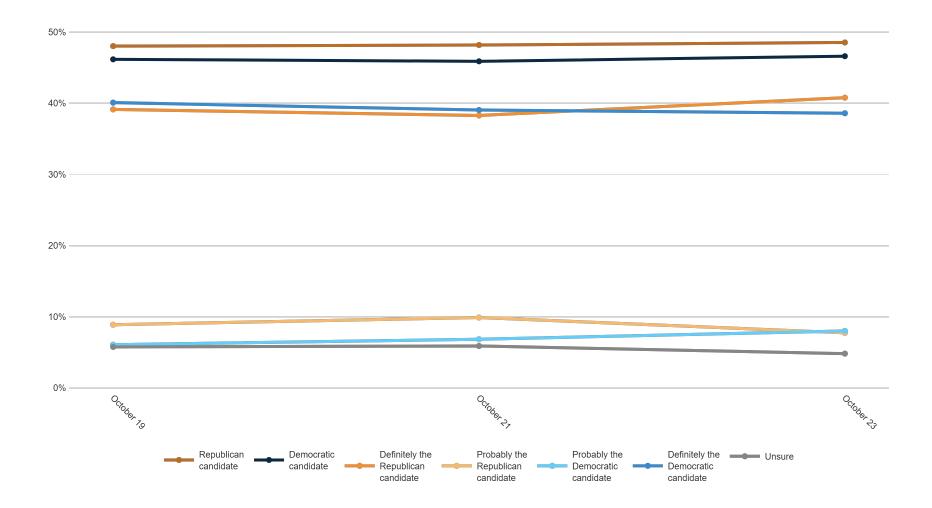

4%  | 30%                 | 25%                      | 26%    |
| Unsure                         | 17%             | 7%                    | 5%                                                                                          | 4%               | 2%     | 4%   | 3%    | 2%   | 6%     | 5%    | 6%        | 4%     | 2%     | 6%          | 7%               | 5%       | 6%      | 6%                             | 4%     | 4%     | 5%              | 4%                   | 3%             | 6%  | 5%          | 8%       | 16%        | 11%   | 20%            | 3%   | 8%                  | 8%                       | 14%    |

### **Trend: MI Right Direction/ Wrong Track**





# MRP Estimates: MI RD/WT

Voter Group





Fielding Date October 23



#### **Trend: Generic Congressional Ballot**





#### **MRP Estimates: Generic Congressional Ballot**

Voter Group







#### **Trend: Joe Biden Image**





# MRP Estimates: Joe Biden Image

Voter Group







#### **Trend: Donald Trump Image**





# MRP Estimates: Donald Trump Image

Voter Group







### **Trend: Gretchen Whitmer Image**





# MRP Estimates: Gretchen Whitmer Image

Voter Group







#### **Trend: Tudor Dixon Image**





## MRP Estimates: Tudor Dixon Image

Voter Group







#### **Trend: Top Priority**





### **MRP Estimates: Top Priority**

Voter Group







ENSESSE ESTUS OF THE THE THE SHAPE CHANGE CHANGE CHANGE CHANGE CHEST CHEST CHEST CHANGE CHICAL CHANGE CHEST CHEST

| Democrat Gretchen Whitmer and Garlin Gilchrist II            | 62% | 52% | 56% | 55% | 50% | 45% | 40% | 39% | 61% | 46% | 48% | 44%