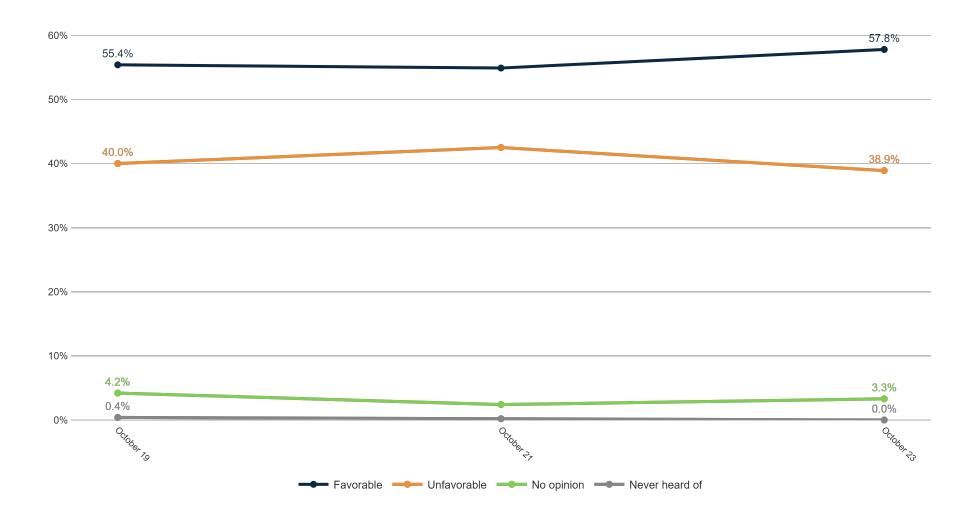

| 4%   | 3%    | 2%   | 6%     | 5%    | 6%        | 4%     | 2%     | 6%          | 7%               | 5%       | 6%      | 6%                             | 4%     | 4%     | 5%              | 4%                   | 3%             | 6%  | 5%          | 8%       | 16%        | 11%   | 20%            | 3%   | 8%                  | 8%                       | 14%    |

### **Trend: MI Right Direction/ Wrong Track**





# MRP Estimates: MI RD/WT

Voter Group





Fielding Date October 23



#### **Trend: Generic Congressional Ballot**





#### **MRP Estimates: Generic Congressional Ballot**

Voter Group







#### **Trend: Joe Biden Image**





# MRP Estimates: Joe Biden Image

Voter Group







#### **Trend: Donald Trump Image**





# MRP Estimates: Donald Trump Image

Voter Group







### **Trend: Gretchen Whitmer Image**





# MRP Estimates: Gretchen Whitmer Image

Voter Group







#### **Trend: Tudor Dixon Image**





## MRP Estimates: Tudor Dixon Image

Voter Group







#### **Trend: Top Priority**





### **MRP Estimates: Top Priority**

Voter Group







ENSESSE ESTUS OF THE THE THE SHAPE CHANGE CHANGE CHANGE CHANGE CHEST CHEST CHEST CHANGE CHICAL CHANGE CHEST CHEST

| Democrat Gretchen Whitmer and Garlin Gilchrist II            | 62% | 52% | 56% | 55% | 50% | 45% | 40% | 39% | 61% | 46% | 48% | 44% | 8%  | 96% | 41% | 46% | 84% | 52% | 48% | 53% | 49% | 52% | 31% | 47% | 61% | 70% | 43% | 45% | 50% | 49% |    |
|--------------------------------------------------------------|-----|-----|-----|-----|-----|-----|-----|-----|-----|-----|-----|-----|-----