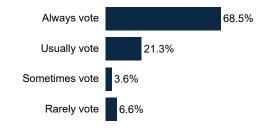

| 12%    | 17% | 17%                                 | 24%   | 13%     | 10% | 8%    | 6%     | 6%    | 6%    | 19%   | 7%    | 10%     | 9%     |
| Unsure         | 30% | 20%            | 17% | 12% | 15% | 16%             | 16%  | 7%              | 17% | 17%    | 17%     | 14%           | 15%   | 16%    | 16%   | 13%          | 29% | 15%      | 17%   | 15%    | 15% | 11%                                 | 18%   | 14%     | 20% | 16%   | 36%    | 32%   | 38%   | 14%   | 17%   | 10%     | 34%    |



# MRP Estimates: Proposal 1

Voter Group





#### **Demographics**

#### Fielding Date October 23







#### **Household Income**



#### **Partisanship**



#### Ideology



#### **Education**



58.1% have no college degree

#### Race/ Ethnicity



#### Religion



#### **Voter History**