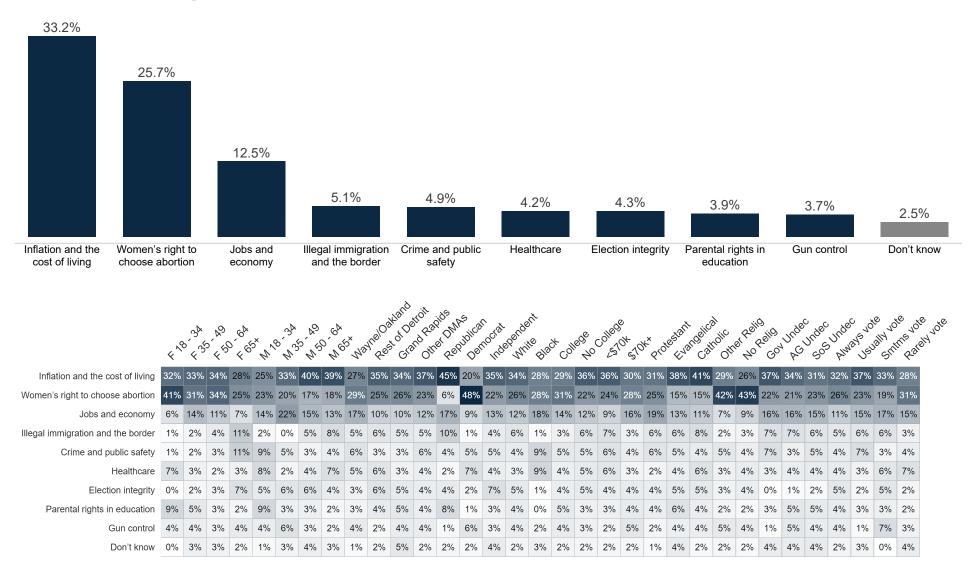

#### **Trend: Top Priority**

### **MRP Estimates: Top Priority**

Voter Group

ENSESSE ESTUS OF THE THE THE SHAPE CHANGE CHANGE CHANGE CHANGE CHEST CHEST CHEST CHANGE CHICAL CHANGE CHEST CHEST

| Democrat Gretchen Whitmer and Garlin Gilchrist II            | 62% | 52% | 56% | 55% | 50% | 45% | 40% | 39% | 61% | 46% | 48% | 44% | 8%  | 96% | 41% | 46% | 84% | 52% | 48% | 53% | 49% | 52% | 31% | 47% | 61% | 70% | 43% | 45% | 50% | 49% |    |
|--------------------------------------------------------------|-----|-----|-----|-----|-----|-----|-----|-----|-----|-----|-----|-----|-----|-----|-----|-----|-----|-----|-----|-----|-----|-----|-----|-----|-----|-----|-----|-----|-----|-----|----|
| Republican Tudor Dixon and Shane Hernandez                   | 23% | 44% | 38% | 42% | 40% | 48% | 55% | 58% | 33% | 50% | 47% | 49% | 88% | 3%  | 46% | 48% | 12% | 42% | 45% | 41% | 47% | 45% | 64% | 49% | 30% | 21% | 26% | 23% | 47% | 40% | ,, |
| A third-party candidate                                      | 7%  | 3%  | 2%  | 1%  | 7%  | 5%  | 3%  | 3%  | 3%  | 2%  | 3%  | 4%  | 2%  | 1%  | 7%  | 3%  | 3%  | 3%  | 3%  | 4%  | 3%  | 2%  | 3%  | 2%  | 5%  | 4%  | 4%  | 9%  | 2%  | 5%  |    |
| Definitely Democrat Gretchen Whitmer and Garlin Gilchrist II | 48% | 43% | 47% | 50% | 39% | 36% | 31% | 38% | 53% | 39% | 42% | 35% | 4%  | 86% | 30% | 40% | 68% | 44% | 41% | 46% | 40% | 44% | 25% | 40% | 53% | 59% | 21% | 29% | 44% | 37% | ,  |
| Probably Democrat Gretchen Whitmer and Garlin Gilchrist II   | 14% | 9%  | 9%  | 5%  | 11% | 9%  | 9%  | 1%  | 9%  | 7%  | 5%  | 8%  | 4%  | 9%  | 11% | 7%  | 16% | 9%  | 8%  | 7%  | 9%  | 8%  | 6%  | 7%  | 9%  | 10% | 22% | 16% | 6%  | 12% |    |
| Definitely Republican Tudor Dixon and Shane Hernandez        | 17% | 34% | 31% | 35% | 31% | 41% | 43% | 49% | 26% | 40% | 40% | 40% | 77% | 2%  | 32% | 39% | 11% | 38% | 35% | 33% | 39% | 38% | 55% | 38% | 20% | 16% | 15% | 13% | 40% | 29% | 4  |
| Probably Republican Tudor Dixon and Shane Hernandez          | 5%  | 9%  | 7%  | 8%  | 9%  | 6%  | 12% | 9%  | 7%  | 10% | 7%  | 9%  | 11% | 1%  | 14% | 9%  | 1%  | 5%  | 11% | 8%  | 8%  | 7%  | 9%  | 10% | 10% | 5%  | 11% | 10% | 7%  | 11% |    |
| Definitely a third-party candidate                           | 3%  | 1%  | 1%  | 0%  | 5%  | 2%  | 2%  | 1%  | 2%  | 1%  | 2%  | 1%  | 1%  | 1%  | 3%  | 1%  | 2%  | 2%  | 1%  | 2%  | 1%  | 0%  | 1%  | 1%  | 4%  | 3%  | 2%  | 2%  | 1%  | 2%  |    |
| Probably a third-party candidate                             | 4%  | 2%  | 1%  | 0%  | 2%  | 3%  | 1%  | 2%  | 1%  | 1%  | 1%  | 3%  | 1%  | 0%  | 4%  | 2%  | 1%  | 2%  | 2%  | 2%  | 2%  | 2%  | 3%  | 1%  | 1%  | 1%  | 3%  | 7%  | 1%  | 3%  |    |
| Undecided                                                    | 8%  | 1%  | 4%  | 2%  | 3%  | 3%  | 3%  | 0%  | 3%  | 2%  | 3%  | 3%  | 2%  | 1%  | 5%  | 3%  | 1%  | 2%  | 3%  | 3%  | 2%  | 1%  | 2%  | 3%  | 3%  | 5%  | 26% | 23% | 1%  | 6%  |    |