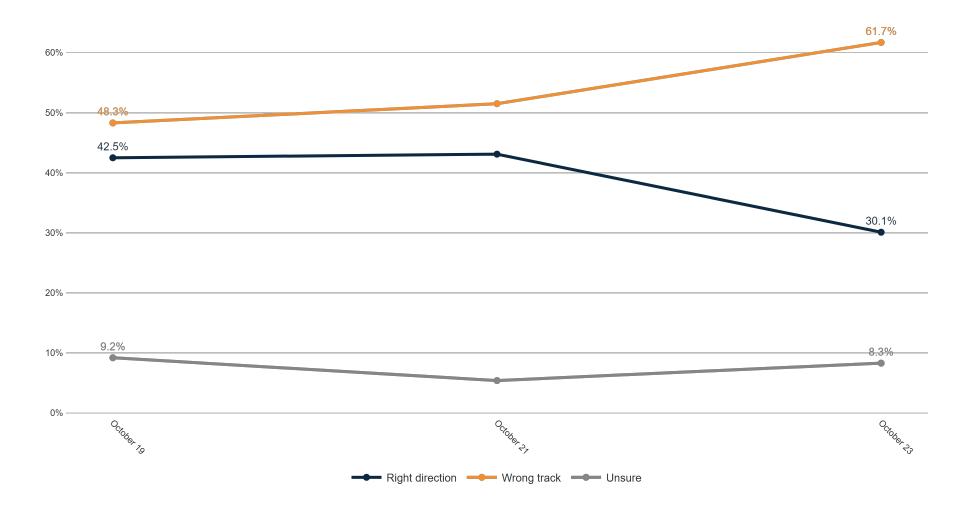

| 35% | 20%         | 17%      | 21%        | 21%   | 26%            | 34%  | 30%                 | 25%                      | 26%    |
| Unsure                         | 17%             | 7%                    | 5%                                                                                          | 4%               | 2%     | 4%   | 3%    | 2%   | 6%     | 5%    | 6%        | 4%     | 2%     | 6%          | 7%               | 5%       | 6%      | 6%                             | 4%     | 4%     | 5%              | 4%                   | 3%             | 6%  | 5%          | 8%       | 16%        | 11%   | 20%            | 3%   | 8%                  | 8%                       | 14%    |

### **Trend: MI Right Direction/ Wrong Track**





# MRP Estimates: MI RD/WT

Voter Group





Fielding Date October 23



#### **Trend: Generic Congressional Ballot**





#### **MRP Estimates: Generic Congressional Ballot**

Voter Group







#### **Trend: Joe Biden Image**





# MRP Estimates: Joe Biden Image

Voter Group







#### **Trend: Donald Trump Image**





# MRP Estimates: Donald Trump Image

Voter Group







### **Trend: Gretchen Whitmer Image**





# MRP Estimates: Gretchen Whitmer Image

Voter Group







#### **Trend: Tudor Dixon Image**





## MRP Estimates: Tudor Dixon Image

Voter Group







#### **Trend: Top Priority**





### **MRP Estimates: Top Priority**

Voter Group







ENSESSE ESTUS OF THE THE THE SHAPE CHANGE CHANGE CHANGE CHANGE CHEST CHEST CHEST CHANGE CHICAL CHANGE CHEST CHEST

| Democrat Gretchen Whitmer and Garlin Gilchrist II