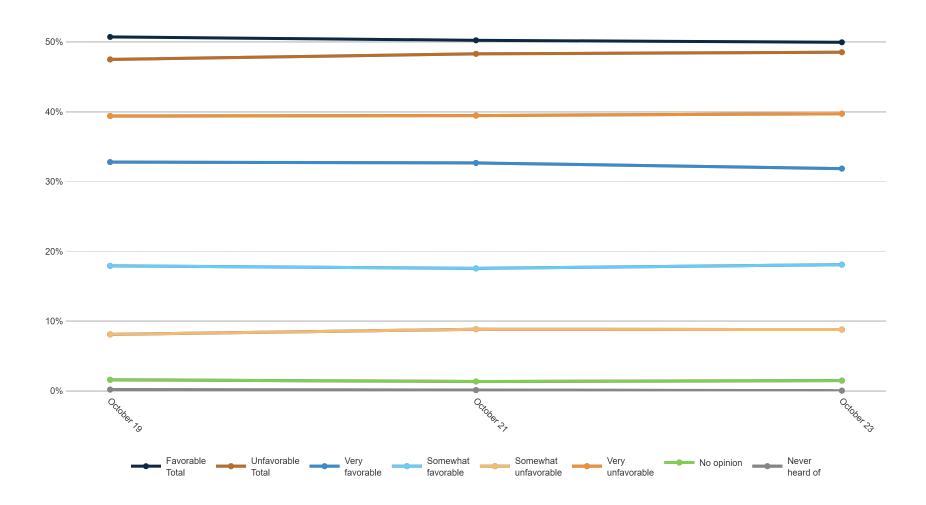

6%        | 4%     | 2%     | 6%          | 7%               | 5%       | 6%      | 6%                             | 4%     | 4%     | 5%              | 4%                   | 3%             | 6%  | 5%          | 8%       | 16%        | 11%   | 20%            | 3%   | 8%                  | 8%                       | 14%    |

### **Trend: MI Right Direction/ Wrong Track**





# MRP Estimates: MI RD/WT

Voter Group





Fielding Date October 23



#### **Trend: Generic Congressional Ballot**





#### **MRP Estimates: Generic Congressional Ballot**

Voter Group







#### **Trend: Joe Biden Image**





# MRP Estimates: Joe Biden Image

Voter Group







#### **Trend: Donald Trump Image**





# MRP Estimates: Donald Trump Image

Voter Group







### **Trend: Gretchen Whitmer Image**





# MRP Estimates: Gretchen Whitmer Image

Voter Group







#### **Trend: Tudor Dixon Image**





## MRP Estimates: Tudor Dixon Image

Voter Group







#### **Trend: Top Priority**





### **MRP Estimates: Top Priority**

Voter Group







ENSESSE ESTUS OF THE THE THE SHAPE CHANGE CHANGE CHANGE CHANGE CHEST CHEST CHEST CHANGE CHICAL CHANGE CHEST CHEST

| Democrat Gretchen Whitmer and Garlin Gilchrist II            | 62% | 52% | 56% | 55% | 50% | 45% | 40% | 39% | 61% | 46% | 48% | 44% | 8%  | 96% | 41% | 46% | 84% | 52% | 48% | 53% | 49% | 52% | 31% | 47% | 61% | 70% | 43% | 45% | 50% | 49% |    |
|--------------------------------------------------------------|-----|-----|-----|-----|-----|-----|-----|-----|-----|-----|-----|-----|-----|-----|-----|-----|-----|-----|-----|-----|--