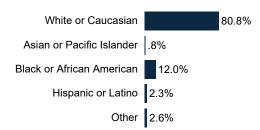

5%   | 16%          | 9%  | 15%      | 16%   | 12%    | 17% | 17%                                 | 24%   | 13%     | 10% | 8%    | 6%     | 6%    | 6%    | 19%   | 7%    | 10%     | 9%     |
| Unsure         | 30% | 20%            | 17% | 12% | 15% | 16%             | 16%  | 7%              | 17% | 17%    | 17%     | 14%           | 15%   | 16%    | 16%   | 13%          | 29% | 15%      | 17%   | 15%    | 15% | 11%                                 | 18%   | 14%     | 20% | 16%   | 36%    | 32%   | 38%   | 14%   | 17%   | 10%     | 34%    |



# MRP Estimates: Proposal 1

Voter Group





#### **Demographics**

#### Fielding Date October 23







#### **Household Income**



#### **Partisanship**



#### Ideology



#### **Education**



58.1% have no college degree

#### Race/ Ethnicity



#### Religion



#### **Voter History**