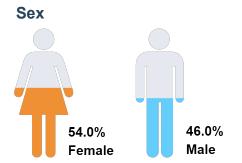

y No  | 10% | 12%            | 16% | 6%  | 13% | 18%             | 18%  | 31%             | 12% | 21%    | 19%     | 13%           | 28%   | 3%     | 15%   | 16%          | 9%  | 15%      | 16%   | 12%    | 17% | 17%                                 | 24%   | 13%     | 10% | 8%    | 6%     | 6%    | 6%    | 19%   | 7%    | 10%     | 9%     |
| Unsure         | 30% | 20%            | 17% | 12% | 15% | 16%             | 16%  | 7%              | 17% | 17%    | 17%     | 14%           | 15%   | 16%    | 16%   | 13%          | 29% | 15%      | 17%   | 15%    | 15% | 11%                                 | 18%   | 14%     | 20% | 16%   | 36%    | 32%   | 38%   | 14%   | 17%   | 10%     | 34%    |



# MRP Estimates: Proposal 1

Voter Group





#### **Demographics**

#### Fielding Date October 23







#### **Household Income**



#### **Partisanship**



#### Ideology



#### **Education**



58.1% have no college degree

#### Race/ Ethnicity



#### Religion



#### **Voter History**