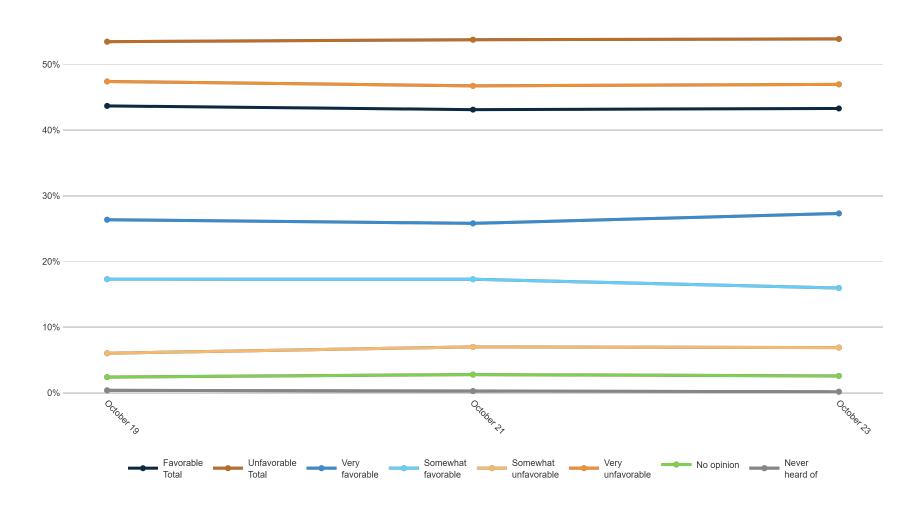

| 4%               | 2%     | 4%   | 3%    | 2%   | 6%     | 5%    | 6%        | 4%     | 2%     | 6%          | 7%               | 5%       | 6%      | 6%                             | 4%     | 4%     | 5%              | 4%                   | 3%             | 6%  | 5%          | 8%       | 16%        | 11%   | 20%            | 3%   | 8%                  | 8%                       | 14%    |

### **Trend: MI Right Direction/ Wrong Track**





# MRP Estimates: MI RD/WT

Voter Group





Fielding Date October 23



#### **Trend: Generic Congressional Ballot**





#### **MRP Estimates: Generic Congressional Ballot**

Voter Group







#### **Trend: Joe Biden Image**





# MRP Estimates: Joe Biden Image

Voter Group







#### **Trend: Donald Trump Image**





# MRP Estimates: Donald Trump Image

Voter Group







### **Trend: Gretchen Whitmer Image**





# MRP Estimates: Gretchen Whitmer Image

Voter Group







#### **Trend: Tudor Dixon Image**





## MRP Estimates: Tudor Dixon Image

Voter Group







#### **Trend: Top Priority**





### **MRP Estimates: Top Priority**

Voter Group







ENSESSE ESTUS OF THE THE THE SHAPE CHANGE CHANGE CHANGE CHANGE CHEST CHEST CHEST CHANGE CHICAL CHANGE CHEST CHEST

| Democrat Gretchen Whitmer and Garlin Gilchrist II            | 62% | 52% | 56% | 55% | 50% | 45% | 40% | 39% | 61% | 46% | 48% | 44% | 8%  | 96% | 41% | 46% | 84% | 52% | 48% | 53% | 49% | 52% | 31% | 47% | 61% | 70% | 43% | 45% | 50% | 49% |    |
|--------------------------------------------------------------|-----|-----|-----|-----