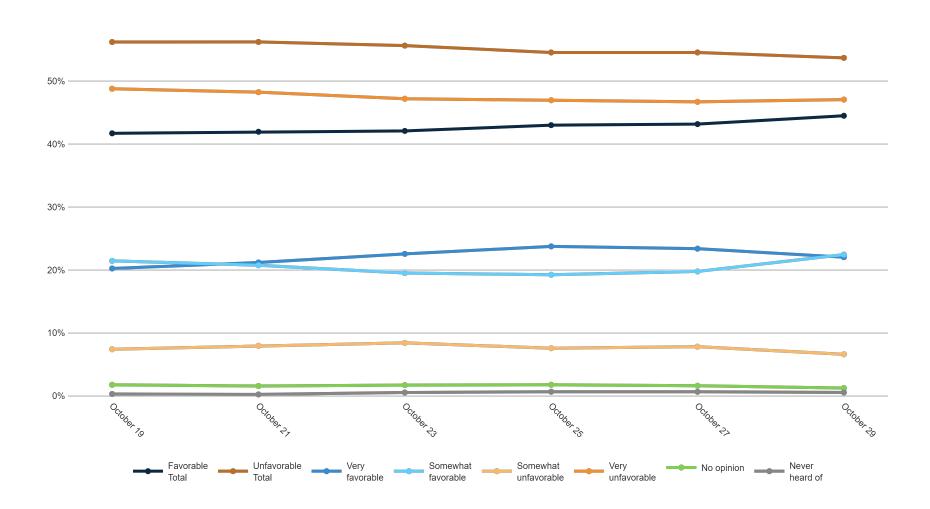

nsure                | 1%  | 1%             | 3%   | 0%                                                                                          | 0%     | 0%  | 1%    | 2%    | 1%     | 1%    | 1%         | 1%     | 1%       | 1%     | 1%           | 1%      | 2%     | 1%               | 1%          | 1%               | 1%       | 1%             | 1%            | 2%   | 3%        | 1%       | 6%         | 3%        | 2%  | 1%   | 1%     | 0%    | 3%     | 1%     | 1%    | 1%      |



### **Trend: Enthusiasm**









## **Trend: MI Right Direction/ Wrong Track**





## MRP Estimates: MI RD/WT

Voter Group





Fielding Date October 29



## **Trend: Generic Congressional Ballot**





## **MRP Estimates: Generic Congressional Ballot**

Voter Group







## **Trend: Joe Biden Image**





## MRP Estimates: Joe Biden Image

Voter Group







## **Trend: Donald Trump Image**





## MRP Estimates: Donald Trump Image

Voter Group





Fielding Date October 29



## **Trend: Gretchen Whitmer Image**





## MRP Estimates: Gretchen Whitmer Image

Voter Group

City of Detroit







## **Trend: Tudor Dixon Image**





## MRP Estimates: Tudor Dixon Image

Voter Group







## **Trend: Top Priority**





## **MRP Estimates: Top Priority**

Voter Group







| Republican Tudor Dixon and Shane Hernandez                  |
|-------------------------------------------------------------|
| A third-party candidate                                     |
| Definitely Democrat Gretchen Whitmer and Garlin Gilchrist I |
| Probably Democrat Gretchen Whitmer and Garlin Gilchrist I   |
|