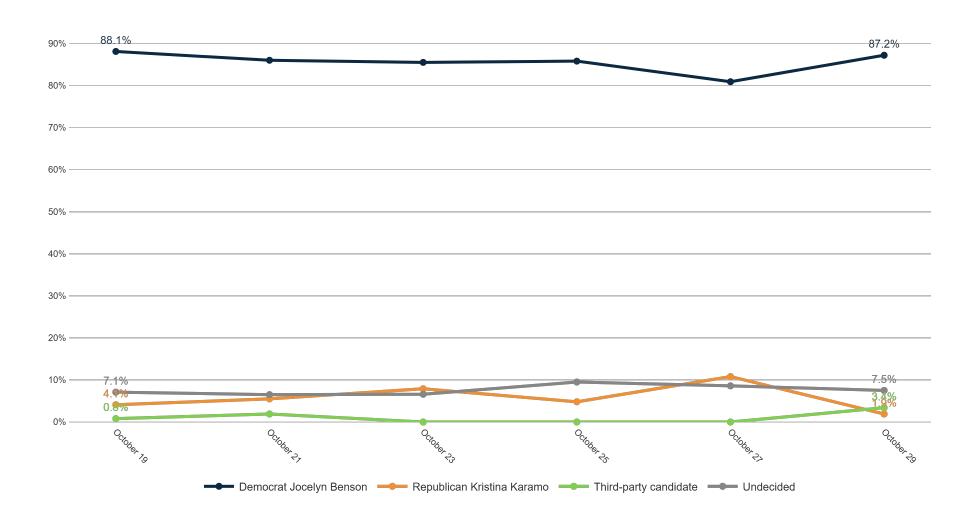

a third-party candidate     | 3%  | 0%  | 1%  | 0%  | 6%  | 0%  | 1%  | 1%  | 1%  | 1%  | 2%  | 1%  | 1%  | 1%  | 2%  | 1%  | 3%  | 1%  | 1%  | 2%  | 1%  | 0%  | 2%  | 0%  | 2%  | 1%  | 0%  | 0%  | 1%  | 2%  | 2%  | 4%  | 1%  | 0%  | 1%  |
| Undecided                            | 6%  | 3%  | 3%  | 3%  | 1%  | 3%  | 3%  | 0%  | 2%  | 1%  | 3%  | 4%  | 2%  | 0%  | 6%  | 3%  | 1%  | 3%  | 2%  | 3%  | 2%  | 2%  | 2%  | 3%  | 2%  | 3%  | 26% | 26% | 2%  | 4%  | 0%  | 11% | 3%  | 6%  | 1%  |

### **Trend: Governor Ballot**





### **MRP Estimates: Governor Ballot**

Voter Group

City of Detroit







## **Trend: Attorney General Ballot**





## MRP Estimates: AG Ballot

Voter Group
City of Detroit







## **Trend: Secretary of State Ballot**





## MRP Estimates: SoS Ballot

Voter Group







|                | ۲ <sup>۸9</sup> | ^^<br>b´_^§ | \<br>\<br>\<br>\<br>\<br>\<br>\<br>\<br>\<br>\<br>\<br>\<br>\<br>\<br>\<br>\<br>\<br>\<br>\ | `& <sup>\</sup><br>√ & <sup>(6</sup> | o <sup>×</sup> N | 3 <sup>A</sup> 3 <sup>A</sup> | \$ N. 5 | 0, 60<br>0, 60<br>0, 60<br>0, 60 | is Na | helos | klano<br>Graf | id Rai | ads per | is John Den | loctat | epende<br>Writ | e Ala | *.0° | 50° ( | ollege<br>Sollege | 34<br>34<br>510 | k <sub>x</sub> Sło | estant<br>Evo | . Caty | iolic<br>Other | of Roll | d<br>Relia | Judes 1 | Judec<br>Judec | Jrde | o you | e vo | ile vot | 814 05<br>814 05 | s Pos | SMail |
|----------------|-----------------|-------------|---------------------------------------------------------------------------------------------|--------------------------------------