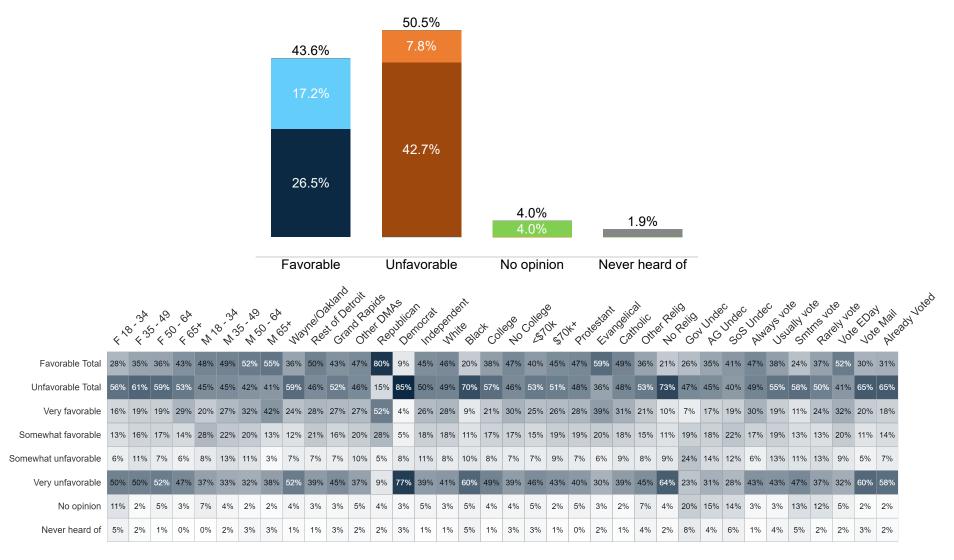

## **Trend: MI Right Direction/ Wrong Track**

## MRP Estimates: MI RD/WT

Voter Group

Fielding Date October 29