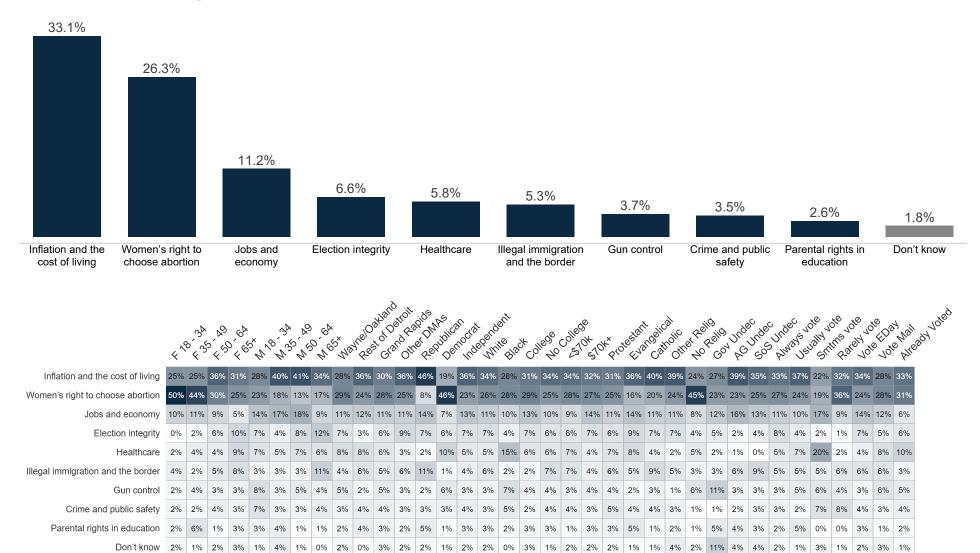

## **Trend: Top Priority**

## **MRP Estimates: Top Priority**

Voter Group

| Republican Tudor Dixon and Shane Hernandez                  |
|-------------------------------------------------------------|
| A third-party candidate                                     |
| Definitely Democrat Gretchen Whitmer and Garlin Gilchrist I |
| Probably Democrat Gretchen Whitmer and Garlin Gilchrist I   |
| Definitely Republican Tudor Dixon and Shane Hernandez       |
| Probably Republican Tudor Dixon and Shane Hernandez         |
| Definitely a third-party candidate                          |
|                                                             |