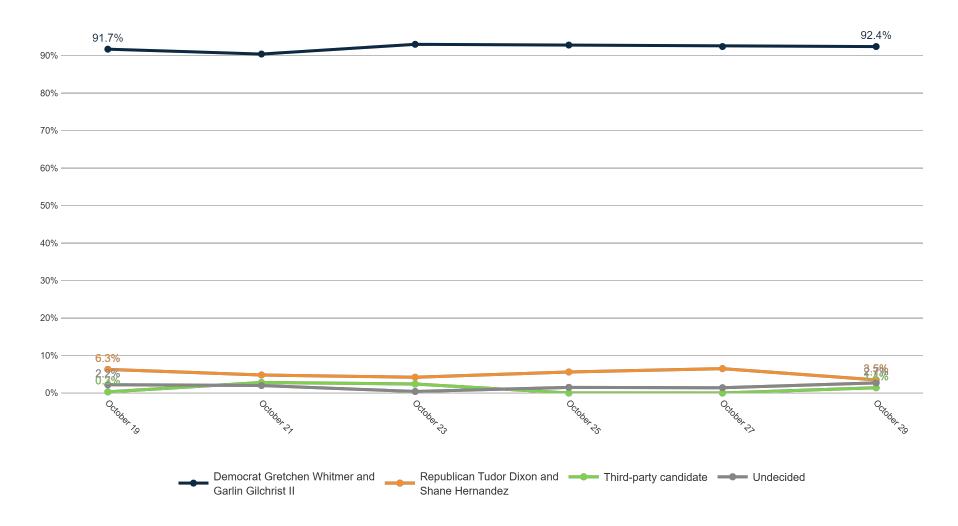

%  | 4%  | 0%  | 1%  | 0%  | 1%  | 1%  | 1%  | 1%  | 1%  | 0%  | 2%  | 1%  | 1%  | 1%  | 1%  | 2%  | 1%  | 0%  | 0%  | 2%  | 1%  | 2%  | 2%  | 2%  | 1%  | 1%  | 8%  | 1%  | 1%  | 1%  | 1%  |
| Probably a third-party candidate     | 3%  | 0%  | 1%  | 0%  | 6%  | 0%  | 1%  | 1%  | 1%  | 1%  | 2%  | 1%  | 1%  | 1%  | 2%  | 1%  | 3%  | 1%  | 1%  | 2%  | 1%  | 0%  | 2%  | 0%  | 2%  | 1%  | 0%  | 0%  | 1%  | 2%  | 2%  | 4%  | 1%  | 0%  | 1%  |
| Undecided                            | 6%  | 3%  | 3%  | 3%  | 1%  | 3%  | 3%  | 0%  | 2%  | 1%  | 3%  | 4%  | 2%  | 0%  | 6%  | 3%  | 1%  | 3%  | 2%  | 3%  | 2%  | 2%  | 2%  | 3%  | 2%  | 3%  | 26% | 26% | 2%  | 4%  | 0%  | 11% | 3%  | 6%  | 1%  |

### **Trend: Governor Ballot**





### **MRP Estimates: Governor Ballot**

Voter Group

City of Detroit







## **Trend: Attorney General Ballot**





## MRP Estimates: AG Ballot

Voter Group
City of Detroit







## **Trend: Secretary of State Ballot**





## MRP Estimates: SoS Ballot

Voter Group







|                | ۲ <sup>۸9</sup> | ^^<br>b´_^§ | \<br>\<br>\<br>\<br>\<br>\<br>\<br>\<br>\<br>\<br>\<br>\<br>\<br>\<br>\<br>\<br>\<br>\<br>\ | `& <sup>\</sup><br>√ & <sup>(6</sup> | o <sup>×</sup> N | 3 <sup>A</sup> 3 <sup>A</sup> | \$ N. 5 | 0, 60<br>0, 60<br>0, 60<br>0, 60 | is Na | helos | klano<br>Graf | id Rai | ads per | is John Den | loctat | epende<br>Writ | e Ala | *.0° | 50° ( | ollege<br>Sollege | 34<br>34<br>510 | k <sub>x</sub> Sło | estant<br>Evo | . Caty | iolic<br>Other | of Roll | d<br>Relia | Judes 1 | Judec<br>Judec | Jrde | o you | e vo | ile vot | 814 05<br>814 05