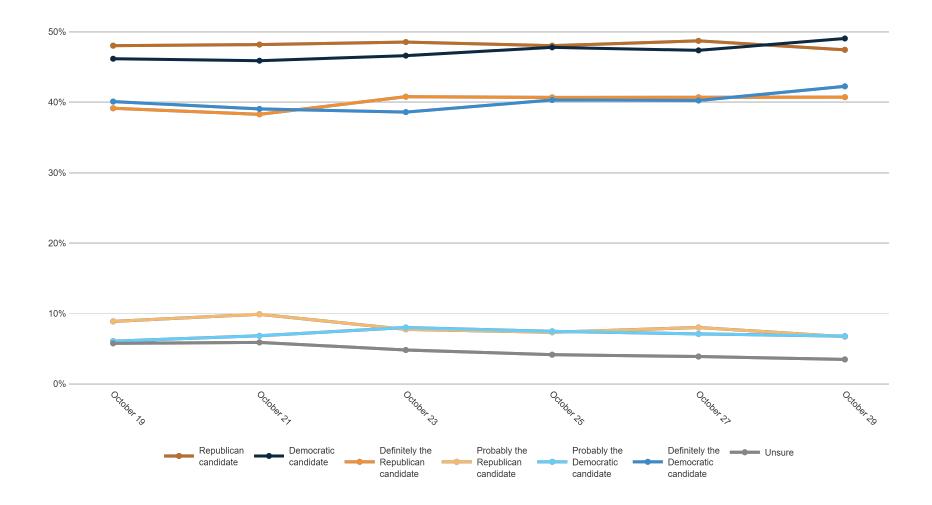

43%      | 13%        | 22%       | 22% | 48%  | 29%    | 21%   | 30%    | 40%    | 39%   | 47%     |
| Unsure                | 1%  | 1%             | 3%   | 0%                                                                                          | 0%     | 0%  | 1%    | 2%    | 1%     | 1%    | 1%         | 1%     | 1%       | 1%     | 1%           | 1%      | 2%     | 1%               | 1%          | 1%               | 1%       | 1%             | 1%            | 2%   | 3%        | 1%       | 6%         | 3%        | 2%  | 1%   | 1%     | 0%    | 3%     | 1%     | 1%    | 1%      |



### **Trend: Enthusiasm**









## **Trend: MI Right Direction/ Wrong Track**





## MRP Estimates: MI RD/WT

Voter Group





Fielding Date October 29



## **Trend: Generic Congressional Ballot**





## **MRP Estimates: Generic Congressional Ballot**

Voter Group







## **Trend: Joe Biden Image**





## MRP Estimates: Joe Biden Image

Voter Group







## **Trend: Donald Trump Image**





## MRP Estimates: Donald Trump Image

Voter Group





Fielding Date October 29



## **Trend: Gretchen Whitmer Image**





## MRP Estimates: Gretchen Whitmer Image

Voter Group

City of Detroit







## **Trend: Tudor Dixon Image**





## MRP Estimates: Tudor Dixon Image

Voter Group







## **Trend: Top Priority**





## **MRP Estimates: Top Priority**

Voter Group







| Republican Tudor Dixon and Shane Hernandez                  |
|-------------------------------------------------------------|
| A third-party candidate                                     |
| Definitely Democrat G