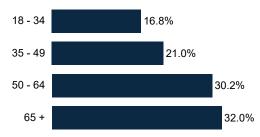

| 30%  | 21%   | 8%   | 5%      | 31%              | 15%   | 18%   |
| Unsure         | 12%             | 14%         | 9%                                                                                          | 6%                                   | 11%              | 8%                            | 5%      | 3%                               | 11%   | 5%    | 5%            | 9%     | 8%      | 6%          | 10%    | 7%             | 10%   | 8%   | 8%    | 8%                | 8%              | 8%                 | 7%            | 8%     | 9%             | 7%      | 43%        | 29%     | 37%            | 6%   | 10%   | 17%  | 16%     | 10%              | 7%    | 3%    |



## MRP Estimates: Proposal 2

Voter Group





### **Demographics**

#### Fielding Date October 29







#### **Household Income**



#### **Partisanship**



#### Ideology



#### **Education**



58.3% have no college degree

#### **Race/ Ethnicity**



#### Religion



#### **Voter History**