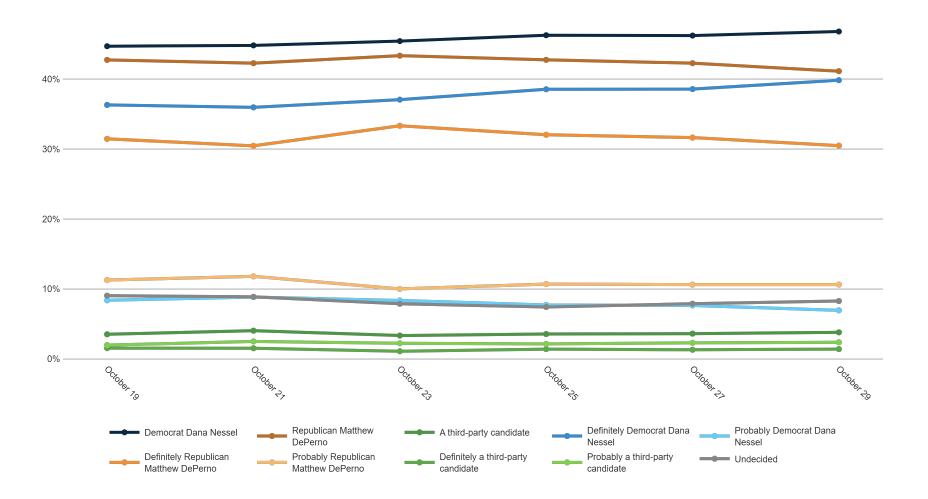

| 1%  | 1%  | 0%  | 2%  | 1%  | 1%  | 1%  | 1%  | 2%  | 1%  | 0%  | 0%  | 2%  | 1%  | 2%  | 2%  | 2%  | 1%  | 1%  | 8%  | 1%  | 1%  | 1%  | 1%  |
| Probably a third-party candidate     | 3%  | 0%  | 1%  | 0%  | 6%  | 0%  | 1%  | 1%  | 1%  | 1%  | 2%  | 1%  | 1%  | 1%  | 2%  | 1%  | 3%  | 1%  | 1%  | 2%  | 1%  | 0%  | 2%  | 0%  | 2%  | 1%  | 0%  | 0%  | 1%  | 2%  | 2%  | 4%  | 1%  | 0%  | 1%  |
| Undecided                            | 6%  | 3%  | 3%  | 3%  | 1%  | 3%  | 3%  | 0%  | 2%  | 1%  | 3%  | 4%  | 2%  | 0%  | 6%  | 3%  | 1%  | 3%  | 2%  | 3%  | 2%  | 2%  | 2%  | 3%  | 2%  | 3%  | 26% | 26% | 2%  | 4%  | 0%  | 11% | 3%  | 6%  | 1%  |

### **Trend: Governor Ballot**





### **MRP Estimates: Governor Ballot**

Voter Group

City of Detroit







## **Trend: Attorney General Ballot**





## MRP Estimates: AG Ballot

Voter Group
City of Detroit







## **Trend: Secretary of State Ballot**





## MRP Estimates: SoS Ballot

Voter Group







|                | ۲ <sup>۸9</sup> | ^^<br>b´_^§ | \<br>\<br>\<br>\<br>\<br>\<br>\<br>\<br>\<br>\<br>\<br>\<br>\<br>\<br>\<br>\<br>\<br>\<br>\ | `& <sup>\</sup><br>√ & <sup>(6</sup> | o <sup>×</sup> N | 3 <sup>A</sup> 3 <sup>A</sup> | \$ N. 5 | 0, 60<br>0, 60<br>0, 60<br>0, 60 | is Na | helos | klano<br>Graf | id Rai | ads per | is John Den | loctat | epende<br>Writ | e Ala | *.0° | 50° ( | ollege<br>Sollege | 34<br>34<br>510 | k <sub>x</sub> Sło | estant<br>Evo | . Caty | iolic<br>Other | of Roll | d<br>Relia | Judes 1 | Judec<br>Judec | Jrde | o you | e vo | ile vot | 814 05<br>814 05 | s Pos | SMail |
|----------------|--------