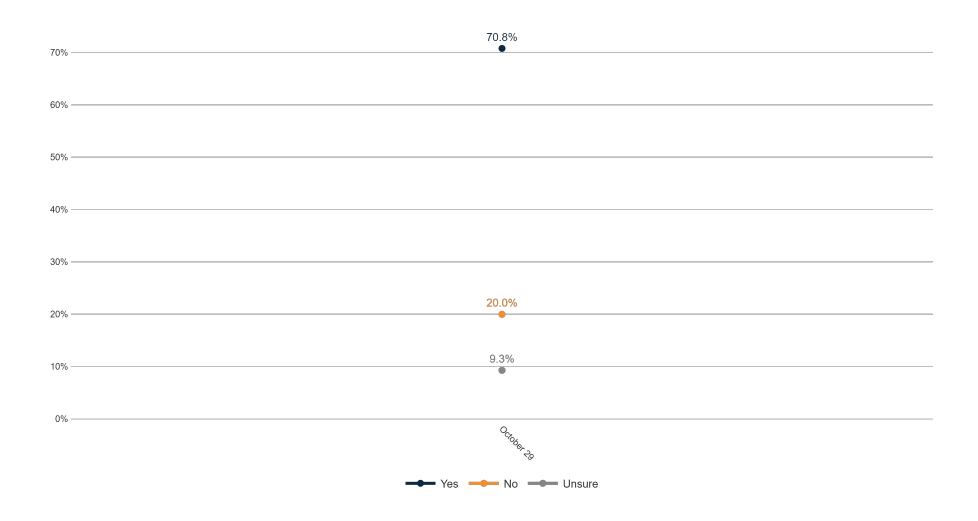

9%    | 20%            | 10%     | 14%        | 12%     | 16%            | 30%  | 21%   | 8%   | 5%      | 31%              | 15%   | 18%   |
| Unsure         | 12%             | 14%         | 9%                                                                                          | 6%                                   | 11%              | 8%                            | 5%      | 3%                               | 11%   | 5%    | 5%            | 9%     | 8%      | 6%          | 10%    | 7%             | 10%   | 8%   | 8%    | 8%                | 8%              | 8%                 | 7%            | 8%     | 9%             | 7%      | 43%        | 29%     | 37%            | 6%   | 10%   | 17%  | 16%     | 10%              | 7%    | 3%    |



## MRP Estimates: Proposal 2

Voter Group





### **Demographics**

#### Fielding Date October 29







#### **Household Income**



#### **Partisanship**



#### Ideology



#### **Education**



58.3% have no college degree

#### **Race/ Ethnicity**



#### Religion



#### **Voter History**