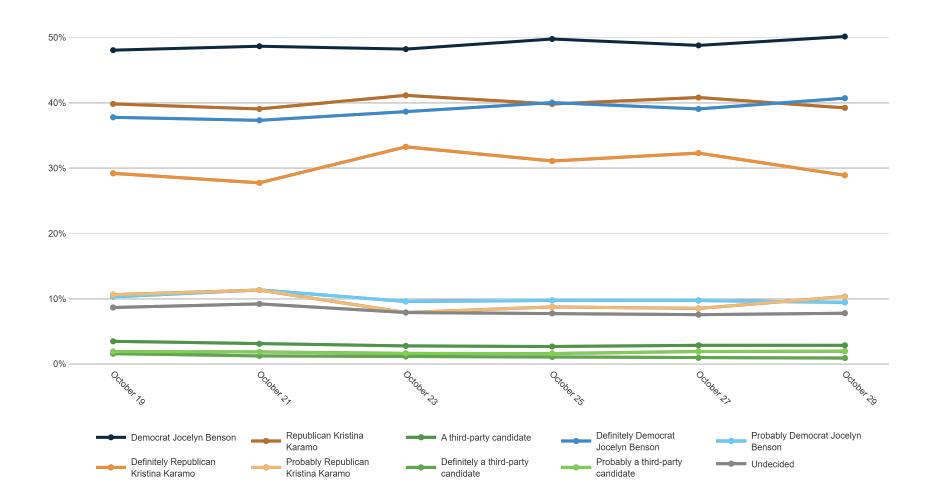

1%  | 8%  | 1%  | 1%  | 1%  | 1%  |
| Probably a third-party candidate     | 3%  | 0%  | 1%  | 0%  | 6%  | 0%  | 1%  | 1%  | 1%  | 1%  | 2%  | 1%  | 1%  | 1%  | 2%  | 1%  | 3%  | 1%  | 1%  | 2%  | 1%  | 0%  | 2%  | 0%  | 2%  | 1%  | 0%  | 0%  | 1%  | 2%  | 2%  | 4%  | 1%  | 0%  | 1%  |
| Undecided                            | 6%  | 3%  | 3%  | 3%  | 1%  | 3%  | 3%  | 0%  | 2%  | 1%  | 3%  | 4%  | 2%  | 0%  | 6%  | 3%  | 1%  | 3%  | 2%  | 3%  | 2%  | 2%  | 2%  | 3%  | 2%  | 3%  | 26% | 26% | 2%  | 4%  | 0%  | 11% | 3%  | 6%  | 1%  |

### **Trend: Governor Ballot**





### **MRP Estimates: Governor Ballot**

Voter Group

City of Detroit







## **Trend: Attorney General Ballot**





## MRP Estimates: AG Ballot

Voter Group
City of Detroit







## **Trend: Secretary of State Ballot**





## MRP Estimates: SoS Ballot

Voter Group







|                | ۲ <sup>۸9</sup> | ^^<br>b´_^§ | \<br>\<br>\<br>\<br>\<br>\<br>\<br>\<br>\<br>\<br>\<br>\<br>\<br>\<br>\<br>\<br>\<br>\<br>\ | `& <sup>\</sup><br>√ & <sup>(6</sup> | o <sup>×</sup> N | 3 <sup>A</sup> 3 <sup>A</sup> | \$ N. 5 | 0, 60<br>0, 60<br>0, 60<br>0, 60 | is Na | helos | klano<br>Graf | id Rai | ads per | is John Den | loctat | epende<br>Writ | e Ala | *.0° | 50° ( | ollege<br>Sollege | 34<br>34<br>510 | k <sub>x</sub> Sło | estant<br>Evo | . Caty | iolic<br>Other | of Roll | d<br>Relia | Judes 1 | Judec<br>Judec | Jrde | o you | e vo | ile vot | 814 05<br>814 05 | s Pos | SMail |
|----------------|-----------------|-------------|-------------------------------------------------------------------------------------