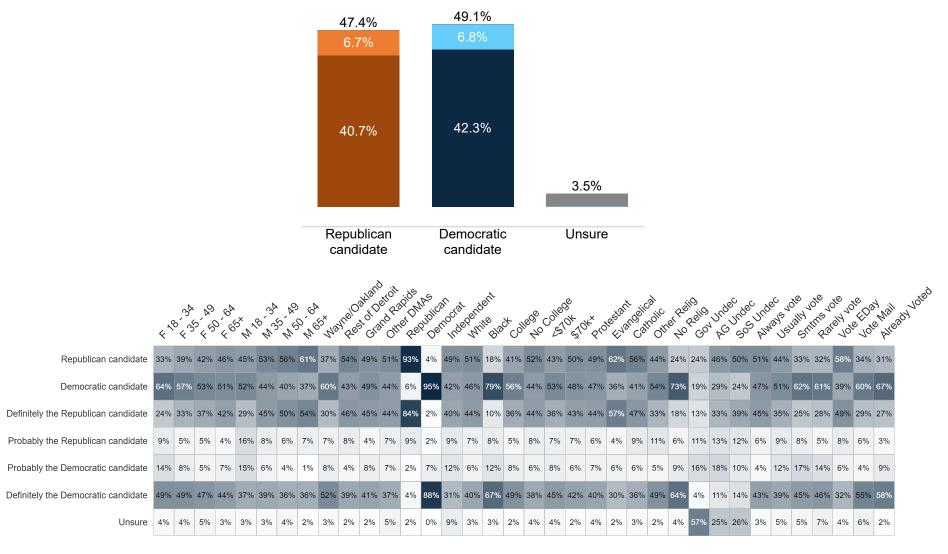

| 45%           | 42%  | 36%       | 43%      | 13%        | 22%       | 22% | 48%  | 29%    | 21%   | 30%    | 40%    | 39%   | 47%     |
| Unsure                | 1%  | 1%             | 3%   | 0%                                                                                          | 0%     | 0%  | 1%    | 2%    | 1%     | 1%    | 1%         | 1%     | 1%       | 1%     | 1%           | 1%      | 2%     | 1%               | 1%          | 1%               | 1%       | 1%             | 1%            | 2%   | 3%        | 1%       | 6%         | 3%        | 2%  | 1%   | 1%     | 0%    | 3%     | 1%     | 1%    | 1%      |



### **Trend: Enthusiasm**









## **Trend: MI Right Direction/ Wrong Track**





## MRP Estimates: MI RD/WT

Voter Group





Fielding Date October 29



## **Trend: Generic Congressional Ballot**





## **MRP Estimates: Generic Congressional Ballot**

Voter Group







## **Trend: Joe Biden Image**





## MRP Estimates: Joe Biden Image

Voter Group







## **Trend: Donald Trump Image**





## MRP Estimates: Donald Trump Image

Voter Group





Fielding Date October 29



## **Trend: Gretchen Whitmer Image**





## MRP Estimates: Gretchen Whitmer Image

Voter Group

City of Detroit







## **Trend: Tudor Dixon Image**





## MRP Estimates: Tudor Dixon Image

Voter Group







## **Trend: Top Priority**





## **MRP Estimates: Top Priority**

Voter Group







| Republican Tudor Dixon and Shane Hernandez                  |
|-------------------------------------------------------------|
| A third-party candidate