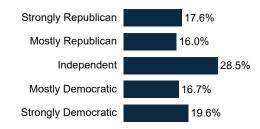

| 15%   | 18%   |
| Unsure         | 12%             | 14%         | 9%                                                                                          | 6%                                   | 11%              | 8%                            | 5%      | 3%                               | 11%   | 5%    | 5%            | 9%     | 8%      | 6%          | 10%    | 7%             | 10%   | 8%   | 8%    | 8%                | 8%              | 8%                 | 7%            | 8%     | 9%             | 7%      | 43%        | 29%     | 37%            | 6%   | 10%   | 17%  | 16%     | 10%              | 7%    | 3%    |



## MRP Estimates: Proposal 2

Voter Group





### **Demographics**

#### Fielding Date October 29







#### **Household Income**



#### **Partisanship**



#### Ideology



#### **Education**



58.3% have no college degree

#### **Race/ Ethnicity**



#### Religion



#### **Voter History**