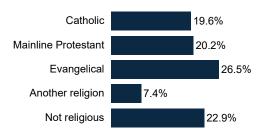

| 6%                                   | 11%              | 8%                            | 5%      | 3%                               | 11%   | 5%    | 5%            | 9%     | 8%      | 6%          | 10%    | 7%             | 10%   | 8%   | 8%    | 8%                | 8%              | 8%                 | 7%            | 8%     | 9%             | 7%      | 43%        | 29%     | 37%            | 6%   | 10%   | 17%  | 16%     | 10%              | 7%    | 3%    |



## MRP Estimates: Proposal 2

Voter Group





### **Demographics**

#### Fielding Date October 29







#### **Household Income**



#### **Partisanship**



#### Ideology



#### **Education**



58.3% have no college degree

#### **Race/ Ethnicity**



#### Religion



#### **Voter History**