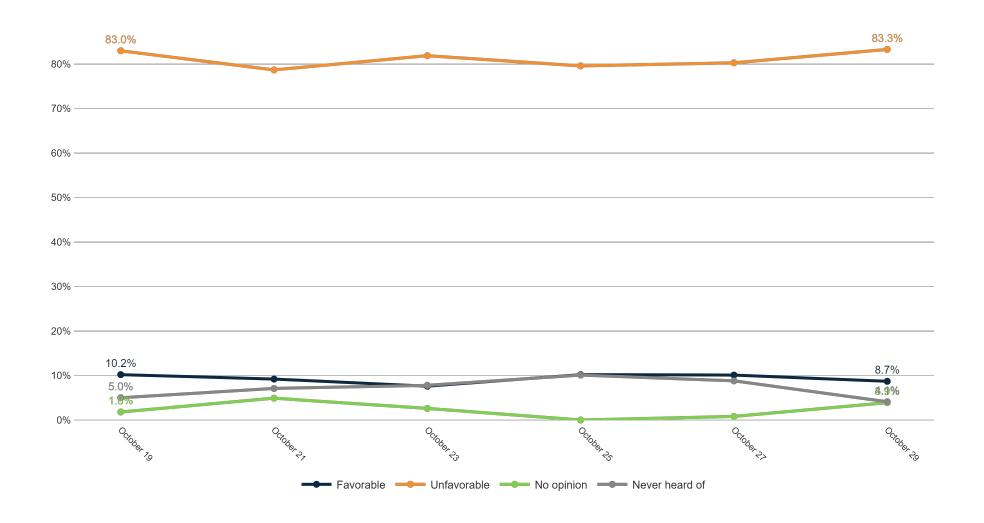

1%       | 6%         | 3%        | 2%  | 1%   | 1%     | 0%    | 3%     | 1%     | 1%    | 1%      |



### **Trend: Enthusiasm**









## **Trend: MI Right Direction/ Wrong Track**





## MRP Estimates: MI RD/WT

Voter Group





Fielding Date October 29



## **Trend: Generic Congressional Ballot**





## **MRP Estimates: Generic Congressional Ballot**

Voter Group







## **Trend: Joe Biden Image**





## MRP Estimates: Joe Biden Image

Voter Group







## **Trend: Donald Trump Image**





## MRP Estimates: Donald Trump Image

Voter Group





Fielding Date October 29



## **Trend: Gretchen Whitmer Image**





## MRP Estimates: Gretchen Whitmer Image

Voter Group

City of Detroit







## **Trend: Tudor Dixon Image**





## MRP Estimates: Tudor Dixon Image

Voter Group







## **Trend: Top Priority**





## **MRP Estimates: Top Priority**

Voter Group







| Republican Tudor Dixon and Shane Hernandez                  |
|-------------------------------------------------------------|
| A third-party candidate                                     |
| Definitely Democrat Gretchen Whitmer and Garlin Gilchrist I |
| Probably Democrat Gretchen Whitmer and Garlin Gilchrist I   |
| Definitely Republican Tudor Dixon and Shane Hernandez       |
| Probably Republican Tudor Dixon and Shane Hernandez         |
| Definitely a third-party candidate                          |
|                                                             |

Democrat Gretchen Whitmer and Garlin Gilchrist II

| Tudor Dixon and Shane Hernandez      | 23% | 36% | 38% | 44% | 41% | 50% | 54