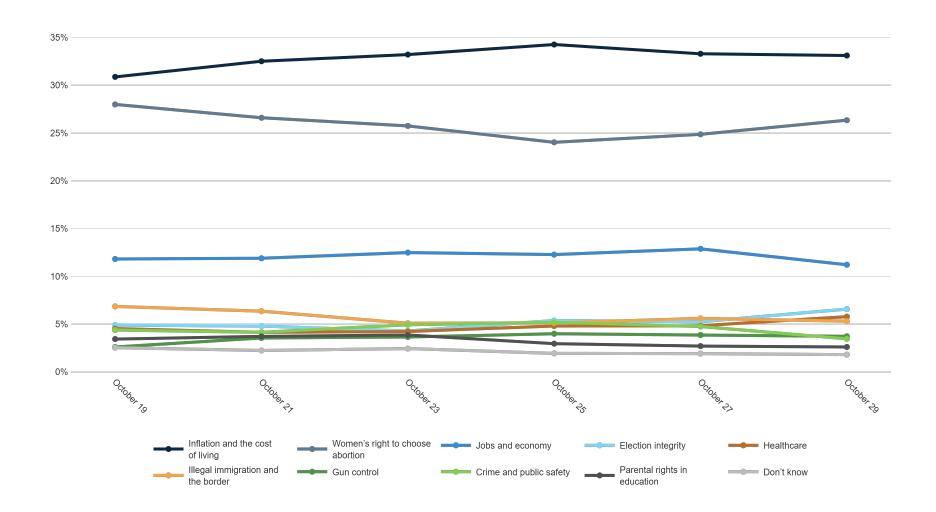

| 2%  | 1%   | 1%     | 0%    | 3%     | 1%     | 1%    | 1%      |



### **Trend: Enthusiasm**









## **Trend: MI Right Direction/ Wrong Track**





## MRP Estimates: MI RD/WT

Voter Group





Fielding Date October 29



## **Trend: Generic Congressional Ballot**





## **MRP Estimates: Generic Congressional Ballot**

Voter Group







## **Trend: Joe Biden Image**





## MRP Estimates: Joe Biden Image

Voter Group







## **Trend: Donald Trump Image**





## MRP Estimates: Donald Trump Image

Voter Group





Fielding Date October 29



## **Trend: Gretchen Whitmer Image**





## MRP Estimates: Gretchen Whitmer Image

Voter Group

City of Detroit







## **Trend: Tudor Dixon Image**





## MRP Estimates: Tudor Dixon Image

Voter Group







## **Trend: Top Priority**





## **MRP Estimates: Top Priority**

Voter Group







| Republican Tudor Dixon and Shane Hernandez                  |
|-------------------------------------------------------------|
| A third-party candidate                                     |
| Definitely Democrat Gretchen Whitmer and Garlin Gilchrist I |
| Probably Democrat Gretchen Whitmer and Garlin Gilchrist I   |
| Definitely Republican Tudor Dixon and Shane Hernandez       |
| Probably Republican Tudor Dixon and Shane Hernandez         |
| Definitely a third-party candidate                          |
|                                                             |

Democrat Gretchen Whitmer and Garlin Gilchrist II

| Tudor Dixon and Shane Hernandez      | 23% | 36% | 38% | 44% | 41% | 50% | 54% | 58% | 33% | 53% | 46% | 46% |