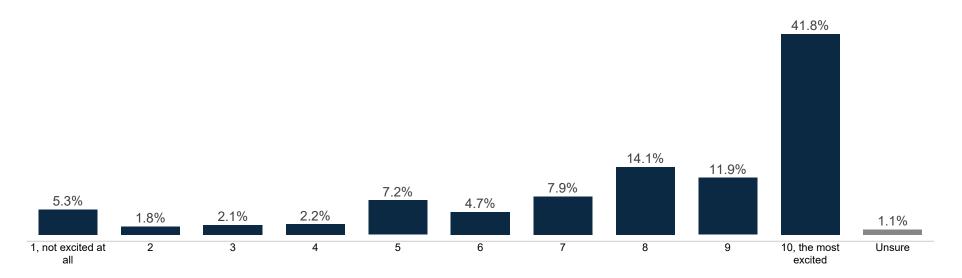

### **Enthusiasm**

Fielding Date October 29

|                       | 4 N | %<br>6′ %<br>√ | , kg | \<br>\<br>\<br>\<br>\<br>\<br>\<br>\<br>\<br>\<br>\<br>\<br>\<br>\<br>\<br>\<br>\<br>\<br>\ | 5× 1/2 | 8 M | So No | 9°,64 | ox Mar | Relog | oral Grand | id Raf | ands Per | as Der | indi<br>Indi | e Pende | ic Ala | <sup>3*</sup> C% | 40<br>608 ( | Jolled<br>Jolled | 04<br>04 | <sup>₹</sup> × | estant<br>Eve | Cath | al<br>Oth | er Polit | s<br>relig | Jude Jude | So. | Jude | ays vo | e son | ins vo | ie vot | s Nog | A Rives |
|-----------------------|-----|----------------|------|---------------------------------------------------------------------------------------------|--------|-----|-------|-------|--------|-------|------------|--------|----------|--------|--------------|---------|--------|------------------|-------------|------------------|----------|----------------|---------------|------|-----------|----------|------------|-----------|-----|------|--------|-------|--------|--------|-------|---------|
| 1, not excited at all | 5%  | 6%             | 4%   | 8%                                                                                          | 10%    | 4%  | 4%    | 2%    | 6%     | 4%    | 5%         | 5%     | 5%       | 5%     | 6%           | 4%      | 10%    | 5%               | 5%          | 7%               | 4%       | 6%             | 5%            | 3%   | 6%        | 6%       | 12%        | 7%        | 8%  | 5%   | 5%     | 17%   | 6%     | 5%     | 5%    | 7%      |
| 2                     | 2%  | 2%             | 0%   | 1%                                                                                          | 3%     | 1%  | 5%    | 0%    | 1%     | 1%    | 2%         | 3%     | 1%       | 2%     | 2%           | 2%      | 2%     | 1%               | 2%          | 2%               | 1%       | 2%             | 1%            | 2%   | 3%        | 2%       | 4%         | 2%        | 4%  | 1%   | 4%     | 5%    | 6%     | 3%     | 2%    | 0%      |
| 3                     | 3%  | 2%             | 3%   | 1%                                                                                          | 3%     | 3%  | 0%    | 4%    | 1%     | 2%    | 2%         | 2%     | 2%       | 1%     | 3%           | 2%      | 2%     | 2%               | 2%          | 2%               | 2%       | 2%             | 2%            | 3%   | 2%        | 2%       | 8%         | 4%        | 5%  | 1%   | 3%     | 8%    | 4%     | 2%     | 2%    | 2%      |
| 4                     | 3%  | 3%             | 4%   | 1%                                                                                          | 3%     | 3%  | 2%    | 0%    | 2%     | 1%    | 2%         | 3%     | 2%       | 2%     | 3%           | 1%      | 7%     | 1%               | 3%          | 3%               | 2%       | 3%             | 2%            | 1%   | 5%        | 2%       | 5%         | 6%        | 7%  | 2%   | 3%     | 8%    | 1%     | 2%     | 4%    | 2%      |
| 5                     | 14% | 8%             | 6%   | 7%                                                                                          | 7%     | 7%  | 6%    | 4%    | 6%     | 8%    | 8%         | 7%     | 7%       | 6%     | 9%           | 7%      | 7%     | 7%               | 7%          | 7%               | 7%       | 5%             | 5%            | 7%   | 8%        | 8%       | 28%        | 15%       | 14% | 6%   | 8%     | 10%   | 17%    | 8%     | 8%    | 5%      |
| 6                     | 7%  | 7%             | 5%   | 2%                                                                                          | 9%     | 5%  | 3%    | 3%    | 6%     | 4%    | 4%         | 4%     | 2%       | 5%     | 7%           | 4%      | 8%     | 6%               | 4%          | 4%               | 5%       | 4%             | 6%            | 2%   | 6%        | 6%       | 5%         | 6%        | 8%  | 4%   | 7%     | 11%   | 3%     | 6%     | 2%    | 3%      |
| 7                     | 13% | 6%             | 10%  | 5%                                                                                          | 15%    | 6%  | 7%    | 7%    | 7%     | 11%   | 10%        | 7%     | 6%       | 8%     | 10%          | 8%      | 3%     | 7%               | 8%          | 7%               | 8%       | 6%             | 5%            | 10%  | 8%        | 11%      | 10%        | 11%       | 11% | 6%   | 13%    | 6%    | 14%    | 9%     | 10%   | 5%      |
| 8                     | 16% | 17%            | 14%  | 12%                                                                                         | 14%    | 13% | 15%   | 13%   | 11%    | 19%   | 14%        | 14%    | 14%      | 14%    | 14%          | 15%     | 8%     | 16%              | 13%         | 15%              | 14%      | 18%            | 12%           | 18%  | 14%       | 10%      | 10%        | 19%       | 12% | 14%  | 18%    | 6%    | 10%    | 13%    | 15%   | 16%     |
| 9                     | 7%  | 15%            | 13%  | 16%                                                                                         | 3%     | 12% | 11%   | 13%   | 12%    | 8%    | 10%        | 14%    | 13%      | 14%    | 9%           | 12%     | 11%    | 12%              | 11%         | 11%              | 12%      | 12%            | 16%           | 11%  | 9%        | 10%      | 0%         | 5%        | 7%  | 13%  | 11%    | 6%    | 7%     | 12%    | 12%   | 12%     |
| 10, the most excited  | 30% | 34%            | 39%  | 47%                                                                                         | 32%    | 47% | 45%   | 51%   | 46%    | 40%   | 41%        | 41%    | 48%      | 41%    | 37%          | 43%     | 40%    | 41%              | 43%         | 40%              | 44%      | 41%            | 45%           | 42%  | 36%       | 43%      | 13%        | 22%       | 22% | 48%  | 29%    | 21%   | 30%    | 40%    | 39%   | 47%     |
| Unsure                | 1%  | 1%             | 3%   | 0%                                                                                          | 0%     | 0%  | 1%    | 2%    | 1%     | 1%    | 1%         | 1%     | 1%       | 1%     | 1%           | 1%      | 2%     | 1%               | 1%          | 1%               | 1%       | 1%             | 1%            | 2%   | 3%        | 1%       | 6%         | 3%        | 2%  | 1%   | 1%     | 0%    | 3%     | 1%     | 1%    | 1%      |

### **Trend: Enthusiasm**