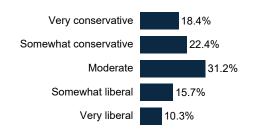

| 18%   |
| Unsure         | 12%             | 14%         | 9%                                                                                          | 6%                                   | 11%              | 8%                            | 5%      | 3%                               | 11%   | 5%    | 5%            | 9%     | 8%      | 6%          | 10%    | 7%             | 10%   | 8%   | 8%    | 8%                | 8%              | 8%                 | 7%            | 8%     | 9%             | 7%      | 43%        | 29%     | 37%            | 6%   | 10%   | 17%  | 16%     | 10%              | 7%    | 3%    |



## MRP Estimates: Proposal 2

Voter Group





### **Demographics**

#### Fielding Date October 29







#### **Household Income**



#### **Partisanship**



#### Ideology



#### **Education**



58.3% have no college degree

#### **Race/ Ethnicity**



#### Religion



#### **Voter History**