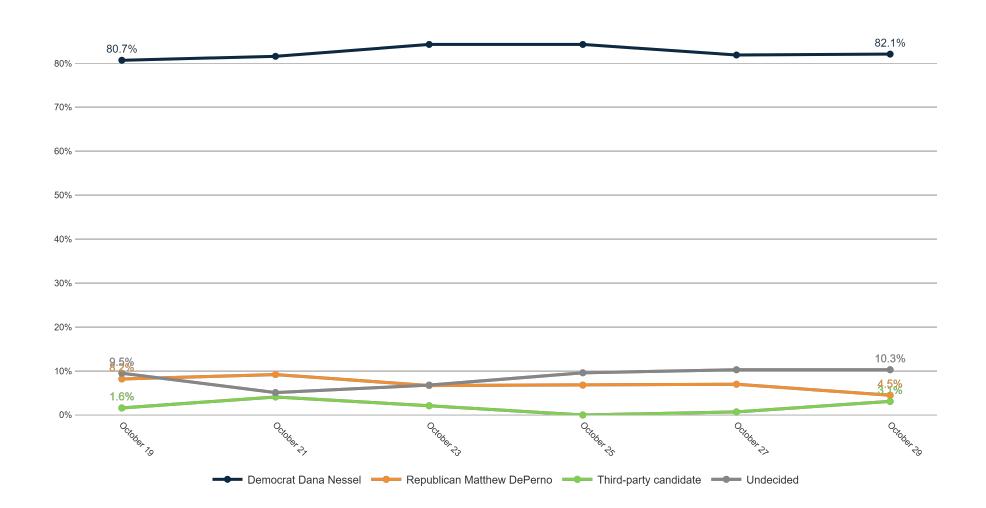

0%  | 0%  | 2%  | 1%  | 2%  | 2%  | 2%  | 1%  | 1%  | 8%  | 1%  | 1%  | 1%  | 1%  |
| Probably a third-party candidate     | 3%  | 0%  | 1%  | 0%  | 6%  | 0%  | 1%  | 1%  | 1%  | 1%  | 2%  | 1%  | 1%  | 1%  | 2%  | 1%  | 3%  | 1%  | 1%  | 2%  | 1%  | 0%  | 2%  | 0%  | 2%  | 1%  | 0%  | 0%  | 1%  | 2%  | 2%  | 4%  | 1%  | 0%  | 1%  |
| Undecided                            | 6%  | 3%  | 3%  | 3%  | 1%  | 3%  | 3%  | 0%  | 2%  | 1%  | 3%  | 4%  | 2%  | 0%  | 6%  | 3%  | 1%  | 3%  | 2%  | 3%  | 2%  | 2%  | 2%  | 3%  | 2%  | 3%  | 26% | 26% | 2%  | 4%  | 0%  | 11% | 3%  | 6%  | 1%  |

### **Trend: Governor Ballot**





### **MRP Estimates: Governor Ballot**

Voter Group

City of Detroit







## **Trend: Attorney General Ballot**





## MRP Estimates: AG Ballot

Voter Group
City of Detroit







## **Trend: Secretary of State Ballot**





## MRP Estimates: SoS Ballot

Voter Group







|                | ۲ <sup>۸9</sup> | ^^<br>b´_^§ | \<br>\<br>\<br>\<br>\<br>\<br>\<br>\<br>\<br>\<br>\<br>\<br>\<br>\<br>\<br>\<br>\<br>\<br>\ | `& <sup>\</sup><br>√ & <sup>(6</sup> | o <sup>×</sup> N | 3 <sup>A</sup> 3 <sup>A</sup> | \$ N. 5 | 0, 60<br>0, 60<br>0, 60<br>0, 60 | is Na | helos | klano<br>Graf | id Rai | ads per | is John Den | loctat | epende<br>Writ | e Ala | *.0° | 50° ( | ollege<br>Sollege | 34<br>34<br>510 | k <sub>x</sub> Sło | estant<br>Evo | . Caty | iolic<br>Other | of Roll | d<br>Relia | Judes 1 | Judec<br>Judec | Jrde | o you | e vo | ile vot | 814 05<br>814 05 | s Pos | SMail |
|----------------|-----------------|-------------|--------------------------------------