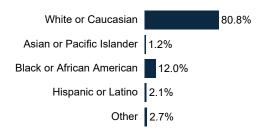

| 6%                                   | 11%              | 8%                            | 5%      | 3%                               | 11%   | 5%    | 5%            | 9%     | 8%      | 6%          | 10%    | 7%             | 10%   | 8%   | 8%    | 8%                | 8%              | 8%                 | 7%            | 8%     | 9%             | 7%      | 43%        | 29%     | 37%            | 6%   | 10%   | 17%  | 16%     | 10%              | 7%    | 3%    |



## MRP Estimates: Proposal 2

Voter Group





### **Demographics**

#### Fielding Date October 29







#### **Household Income**



#### **Partisanship**



#### Ideology



#### **Education**



58.3% have no college degree

#### **Race/ Ethnicity**



#### Religion



#### **Voter History**