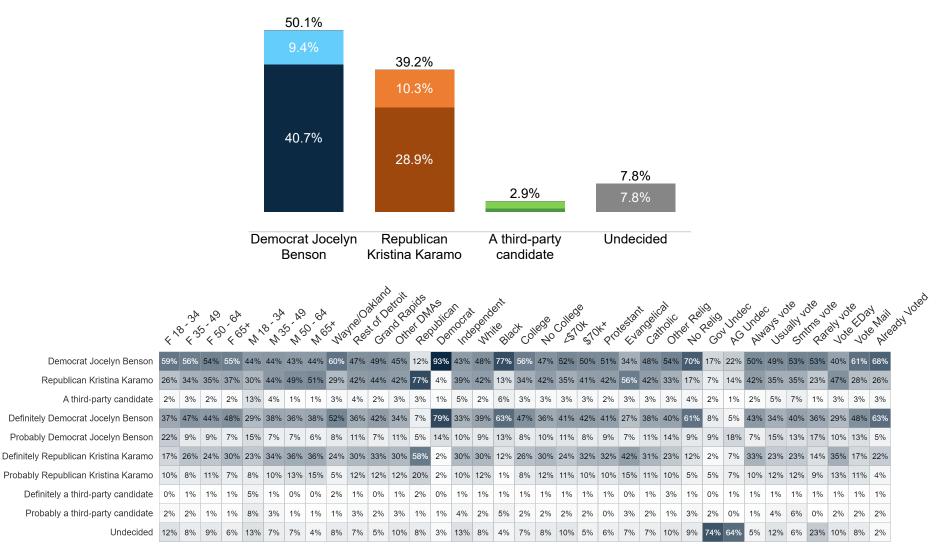

| 0%  | 2%  | 1%  | 2%  | 2%  | 2%  | 1%  | 1%  | 8%  | 1%  | 1%  | 1%  | 1%  |
| Probably a third-party candidate     | 3%  | 0%  | 1%  | 0%  | 6%  | 0%  | 1%  | 1%  | 1%  | 1%  | 2%  | 1%  | 1%  | 1%  | 2%  | 1%  | 3%  | 1%  | 1%  | 2%  | 1%  | 0%  | 2%  | 0%  | 2%  | 1%  | 0%  | 0%  | 1%  | 2%  | 2%  | 4%  | 1%  | 0%  | 1%  |
| Undecided                            | 6%  | 3%  | 3%  | 3%  | 1%  | 3%  | 3%  | 0%  | 2%  | 1%  | 3%  | 4%  | 2%  | 0%  | 6%  | 3%  | 1%  | 3%  | 2%  | 3%  | 2%  | 2%  | 2%  | 3%  | 2%  | 3%  | 26% | 26% | 2%  | 4%  | 0%  | 11% | 3%  | 6%  | 1%  |

### **Trend: Governor Ballot**





### **MRP Estimates: Governor Ballot**

Voter Group

City of Detroit







## **Trend: Attorney General Ballot**





## MRP Estimates: AG Ballot

Voter Group
City of Detroit







## **Trend: Secretary of State Ballot**





## MRP Estimates: SoS Ballot

Voter Group







|                | ۲ <sup>۸9</sup> | ^^<br>b´_^§ | \<br>\<br>\<br>\<br>\<br>\<br>\<br>\<br>\<br>\<br>\<br>\<br>\<br>\<br>\<br>\<br>\<br>\<br>\ | `& <sup>\</sup><br>√ & <sup>(6</sup> | o <sup>×</sup> N | 3 <sup>A</sup> 3 <sup>A</sup> | \$ N. 5 | 0, 60<br>0, 60<br>0, 60<br>0, 60 | is Na | helos | klano<br>Graf | id Rai | ads per | is John Den | loctat | epende<br>Writ | e Ala | *.0° | 50° ( | ollege<br>Sollege | 34<br>34<br>510 | k <sub>x</sub> Sło | estant<br>Evo | . Caty | iolic<br>Other | of Roll | d<br>Relia | Judes 1 | Judec<br>Judec | Jrde | o you | e vo | ile vot | 814 05<br>814 05 | s Pos | SMail |
|----------------|-----------------|-------------|------------------------------------------