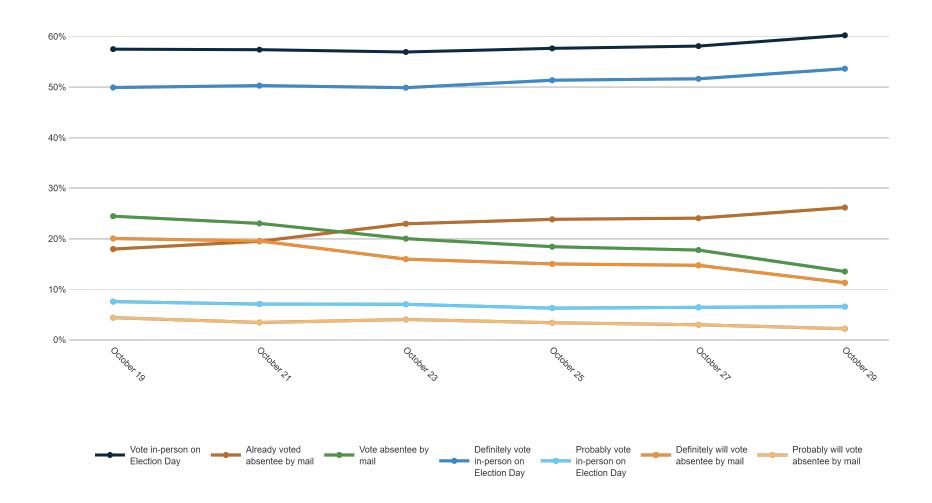

| 8%             | 14%    | 12%     | 12%     | 11%     | 12%    | 11%    | 12%                | 11%   | 11%            | 10%            | 16% | 11%       | 11%     | 24%        | 12%   | 9%             | 12%       | 12%                 | 8%     | 7%      |
| Probably will vote absentee by mail       | 1%              | 1%        | 3%   | 2%                                                                                          | 0%   | 2%      | 1%   | 5%   | 2%    | 1%     | 3%                | 2%      | 3%             | 2%     | 2%      | 2%      | 2%      | 1%     | 3%     | 4%                 | 1%    | 2%             | 3%             | 2%  | 3%        | 2%      | 8%         | 4%    | 6%             | 1%        | 5%                  | 1%     | 6%      |

### **Trend: Vote Method**





### **Trend: Vote Method (Definitely/ Probably Vote)**





## **MRP Estimates: Vote Method**

Voter Group





### **Enthusiasm**

Fielding Date October 29



|                       | 4 N | %<br>6′ %<br>√ | , kg | \<br>\<br>\<br>\<br>\<br>\<br>\<br>\<br>\<br>\<br>\<br>\<br>\<br>\<br>\<br>\<br>\<br>\<br>\ | 5× 1/2 | 8 M | So No | 9°,64 | ox Mar | Relog | oral Grand | id Raf | ands Per | as Der | indi<br>Indi | e Pende | ic Ala | <sup>3*</sup> C% | 40<br>608 ( | Jolled<br>Jolled | 04<br>04 | <sup>₹</sup> × | estant<br>Eve | Cath | al<br>Oth | er Polit | s<br>relig | Jude Jude | So. | Jude | ays vo | e son | ins vo | ie vot | s Nog | A Rives |
|-----------------------|-----|----------------|------|------------------------------------------------------------------------------------------