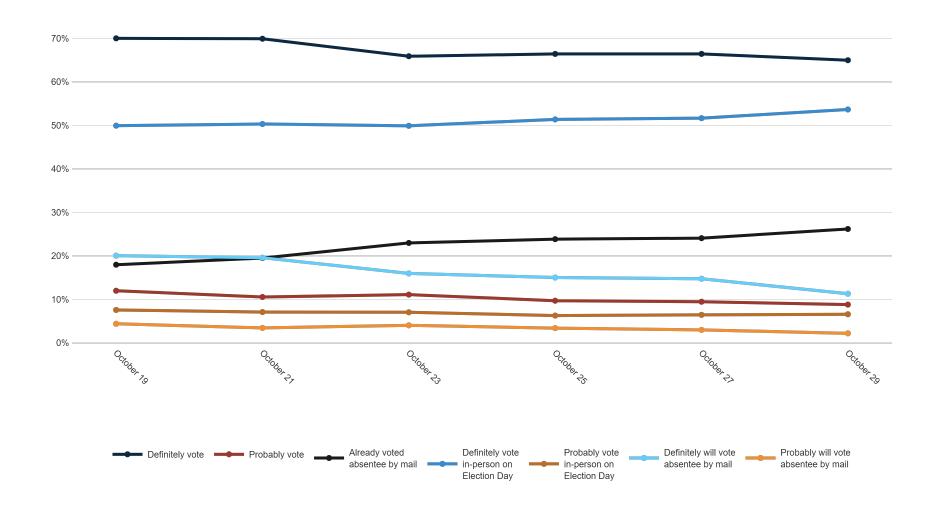

12%    | 11%    | 12%                | 11%   | 11%            | 10%            | 16% | 11%       | 11%     | 24%        | 12%   | 9%             | 12%       | 12%                 | 8%     | 7%      |
| Probably will vote absentee by mail       | 1%              | 1%        | 3%   | 2%                                                                                          | 0%   | 2%      | 1%   | 5%   | 2%    | 1%     | 3%                | 2%      | 3%             | 2%     | 2%      | 2%      | 2%      | 1%     | 3%     | 4%                 | 1%    | 2%             | 3%             | 2%  | 3%        | 2%      | 8%         | 4%    | 6%             | 1%        | 5%                  | 1%     | 6%      |

### **Trend: Vote Method**





### **Trend: Vote Method (Definitely/ Probably Vote)**





## **MRP Estimates: Vote Method**

Voter Group





### **Enthusiasm**

Fielding Date October 29



|                       | 4 N | %<br>6′ %<br>√ | , kg | \<br>\<br>\<br>\<br>\<br>\<br>\<br>\<br>\<br>\<br>\<br>\<br>\<br>\<br>\<br>\<br>\<br>\<br>\ | 5× 1/2 | 8 M | So No | 9°,64 | ox Mar | Relog | oral Grand | id Raf | ands Per | as Der | indi<br>Indi | e Pende | ic Ala | <sup>3*</sup> C% | 40<br>608 ( | Jolled<br>Jolled | 04<br>04 | <sup>₹</sup> × | estant<br>Eve | Cath | al<br>Oth | er Polit | s<br>relig | Jude Jude | So. | Jude | ays vo | e son | ins vo | ie vot | s Nog | A Rives |
|-----------------------|-----|----------------|------|---------------------------------------------------------------------------------------------|--------|-----|-------|-------|--------|-------|--------