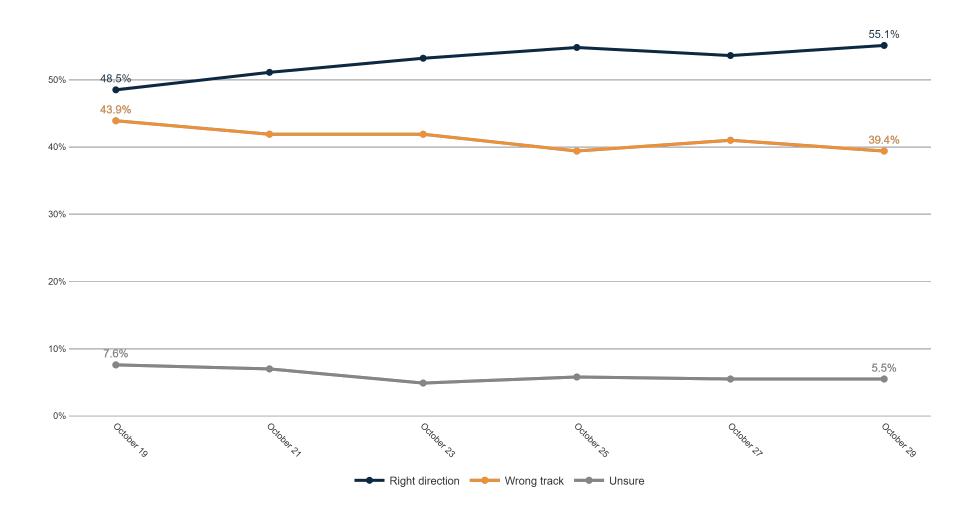

| 44%      | 41%            | 45%           | 42%  | 36%       | 43%      | 13%        | 22%       | 22% | 48%  | 29%    | 21%   | 30%    | 40%    | 39%   | 47%     |
| Unsure                | 1%  | 1%             | 3%   | 0%                                                                                          | 0%     | 0%  | 1%    | 2%    | 1%     | 1%    | 1%         | 1%     | 1%       | 1%     | 1%           | 1%      | 2%     | 1%               | 1%          | 1%               | 1%       | 1%             | 1%            | 2%   | 3%        | 1%       | 6%         | 3%        | 2%  | 1%   | 1%     | 0%    | 3%     | 1%     | 1%    | 1%      |



### **Trend: Enthusiasm**









## **Trend: MI Right Direction/ Wrong Track**





## MRP Estimates: MI RD/WT

Voter Group





Fielding Date October 29



## **Trend: Generic Congressional Ballot**





## **MRP Estimates: Generic Congressional Ballot**

Voter Group







## **Trend: Joe Biden Image**





## MRP Estimates: Joe Biden Image

Voter Group







## **Trend: Donald Trump Image**





## MRP Estimates: Donald Trump Image

Voter Group





Fielding Date October 29



## **Trend: Gretchen Whitmer Image**





## MRP Estimates: Gretchen Whitmer Image

Voter Group

City of Detroit







## **Trend: Tudor Dixon Image**





## MRP Estimates: Tudor Dixon Image

Voter Group







## **Trend: Top Priority**





## **MRP Estimates: Top Priority**

Voter Group







| Republican Tudor Dixon and Shane Hernandez                  |
|-------------------------------------------------------------|
| A third-p