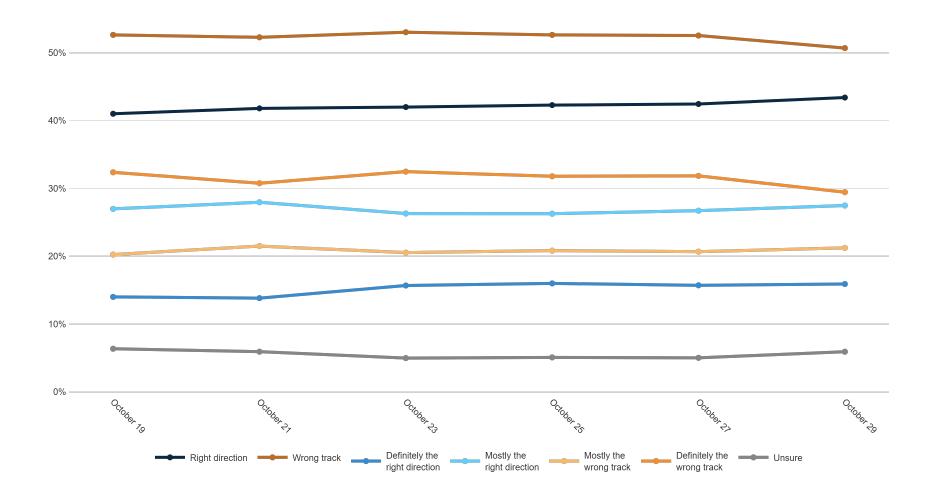

%    | 41%              | 43%         | 40%              | 44%      | 41%            | 45%           | 42%  | 36%       | 43%      | 13%        | 22%       | 22% | 48%  | 29%    | 21%   | 30%    | 40%    | 39%   | 47%     |
| Unsure                | 1%  | 1%             | 3%   | 0%                                                                                          | 0%     | 0%  | 1%    | 2%    | 1%     | 1%    | 1%         | 1%     | 1%       | 1%     | 1%           | 1%      | 2%     | 1%               | 1%          | 1%               | 1%       | 1%             | 1%            | 2%   | 3%        | 1%       | 6%         | 3%        | 2%  | 1%   | 1%     | 0%    | 3%     | 1%     | 1%    | 1%      |



### **Trend: Enthusiasm**









## **Trend: MI Right Direction/ Wrong Track**





## MRP Estimates: MI RD/WT

Voter Group





Fielding Date October 29



## **Trend: Generic Congressional Ballot**





## **MRP Estimates: Generic Congressional Ballot**

Voter Group







## **Trend: Joe Biden Image**





## MRP Estimates: Joe Biden Image

Voter Group







## **Trend: Donald Trump Image**





## MRP Estimates: Donald Trump Image

Voter Group





Fielding Date October 29



## **Trend: Gretchen Whitmer Image**





## MRP Estimates: Gretchen Whitmer Image

Voter Group

City of Detroit







## **Trend: Tudor Dixon Image**





## MRP Estimates: Tudor Dixon Image

Voter Group







## **Trend: Top Priority**





## **MRP Estimates: Top Priority**

Voter Group







| Republican Tudor Dixon and Shane Hernandez                  |
|-----------------------------