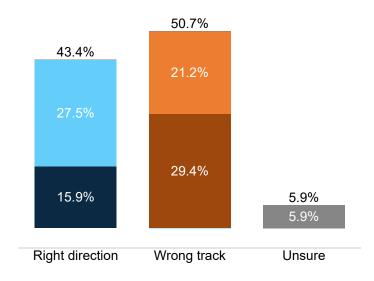

| 48%      | 41%    | 37%          | 43%     | 40%    | 41%              | 43%         | 40%              | 44%      | 41%            | 45%           | 42%  | 36%       | 43%      | 13%        | 22%       | 22% | 48%  | 29%    | 21%   | 30%    | 40%    | 39%   | 47%     |
| Unsure                | 1%  | 1%             | 3%   | 0%                                                                                          | 0%     | 0%  | 1%    | 2%    | 1%     | 1%    | 1%         | 1%     | 1%       | 1%     | 1%           | 1%      | 2%     | 1%               | 1%          | 1%               | 1%       | 1%             | 1%            | 2%   | 3%        | 1%       | 6%         | 3%        | 2%  | 1%   | 1%     | 0%    | 3%     | 1%     | 1%    | 1%      |



### **Trend: Enthusiasm**









## **Trend: MI Right Direction/ Wrong Track**





## MRP Estimates: MI RD/WT

Voter Group





Fielding Date October 29



## **Trend: Generic Congressional Ballot**





## **MRP Estimates: Generic Congressional Ballot**

Voter Group







## **Trend: Joe Biden Image**





## MRP Estimates: Joe Biden Image

Voter Group







## **Trend: Donald Trump Image**





## MRP Estimates: Donald Trump Image

Voter Group





Fielding Date October 29



## **Trend: Gretchen Whitmer Image**





## MRP Estimates: Gretchen Whitmer Image

Voter Group

City of Detroit







## **Trend: Tudor Dixon Image**





## MRP Estimates: Tudor Dixon Image

Voter Group







## **Trend: Top Priority**





## **MRP Estimates: Top Priority**

Voter Group







| Republican Tudor Dixon and Shane Hernande