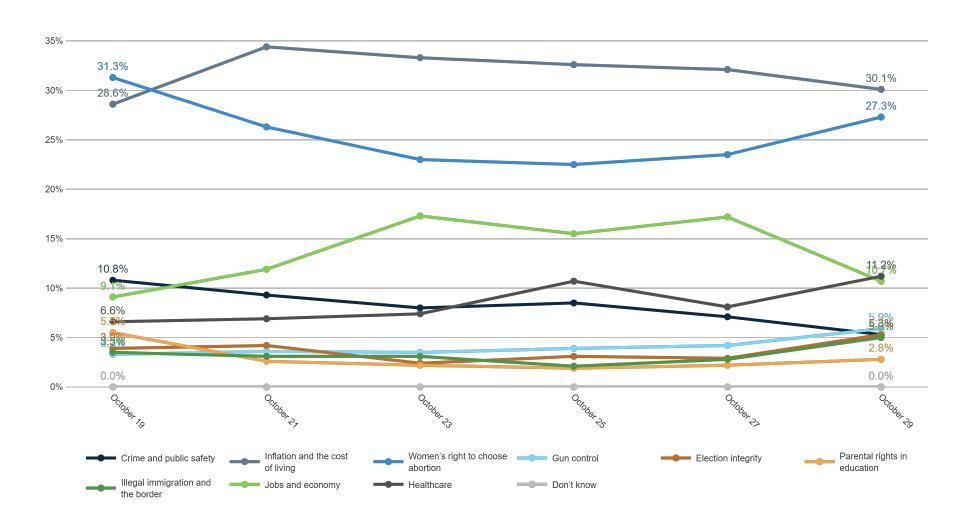

| 1%      |



### **Trend: Enthusiasm**









## **Trend: MI Right Direction/ Wrong Track**





## MRP Estimates: MI RD/WT

Voter Group





Fielding Date October 29



## **Trend: Generic Congressional Ballot**





## **MRP Estimates: Generic Congressional Ballot**

Voter Group







## **Trend: Joe Biden Image**





## MRP Estimates: Joe Biden Image

Voter Group







## **Trend: Donald Trump Image**





## MRP Estimates: Donald Trump Image

Voter Group





Fielding Date October 29



## **Trend: Gretchen Whitmer Image**





## MRP Estimates: Gretchen Whitmer Image

Voter Group

City of Detroit







## **Trend: Tudor Dixon Image**





## MRP Estimates: Tudor Dixon Image

Voter Group







## **Trend: Top Priority**





## **MRP Estimates: Top Priority**

Voter Group







| Republican Tudor Dixon and Shane Hernandez                  |
|-------------------------------------------------------------|
| A third-party candidate                                     |
| Definitely Democrat Gretchen Whitmer and Garlin Gilchrist I |
| Probably Democrat Gretchen Whitmer and Garlin Gilchrist I   |
| Definitely Republican Tudor Dixon and Shane Hernandez       |
| Probably Republican Tudor Dixon and Shane Hernandez         |
| Definitely a third-party candidate                          |
|                                                             |

Democrat Gretchen Whitmer and Garlin Gilchrist II

| Tudor Dixon and Shane Hernandez      | 23% | 36% | 38% | 44% | 41% | 50% | 54% | 58% | 33% | 53% | 46% | 46% | 84% | 4%  | 47% | 48% | 15% | 38% | 48% | 39% | 47% |