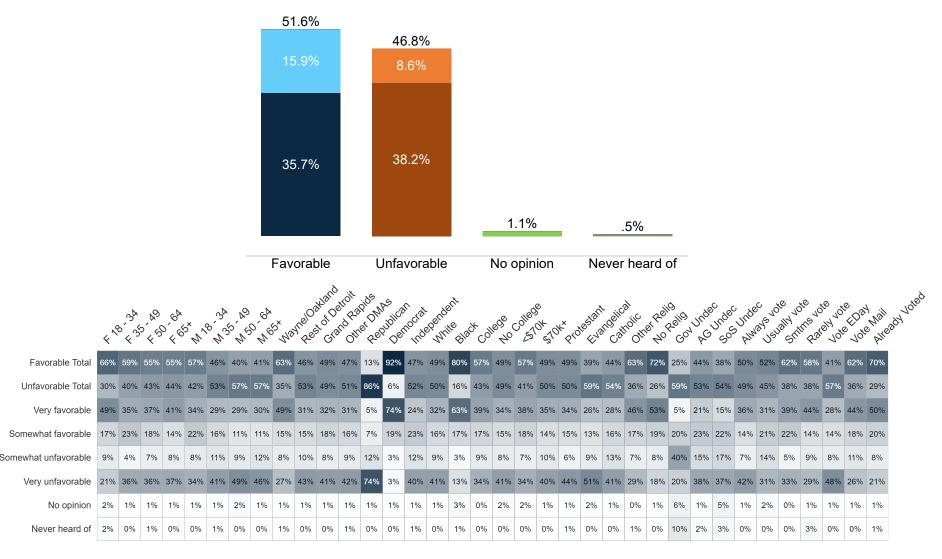

## **Trend: Gretchen Whitmer Image**

## MRP Estimates: Gretchen Whitmer Image

Voter Group

City of Detroit