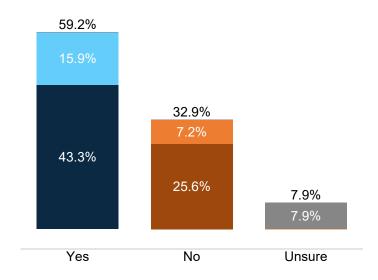

hird-party candidate     | 3%  | 0%  | 1%  | 0%  | 6%  | 0%  | 1%  | 1%  | 1%  | 1%  | 2%  | 1%  | 1%  | 1%  | 2%  | 1%  | 3%  | 1%  | 1%  | 2%  | 1%  | 0%  | 2%  | 0%  | 2%  | 1%  | 0%  | 0%  | 1%  | 2%  | 2%  | 4%  | 1%  | 0%  | 1%  |
| Undecided                            | 6%  | 3%  | 3%  | 3%  | 1%  | 3%  | 3%  | 0%  | 2%  | 1%  | 3%  | 4%  | 2%  | 0%  | 6%  | 3%  | 1%  | 3%  | 2%  | 3%  | 2%  | 2%  | 2%  | 3%  | 2%  | 3%  | 26% | 26% | 2%  | 4%  | 0%  | 11% | 3%  | 6%  | 1%  |

### **Trend: Governor Ballot**





### **MRP Estimates: Governor Ballot**

Voter Group

City of Detroit







## **Trend: Attorney General Ballot**





## MRP Estimates: AG Ballot

Voter Group
City of Detroit







## **Trend: Secretary of State Ballot**





## MRP Estimates: SoS Ballot

Voter Group







|                | ۲ <sup>۸9</sup> | ^^<br>b´_^§ | \<br>\<br>\<br>\<br>\<br>\<br>\<br>\<br>\<br>\<br>\<br>\<br>\<br>\<br>\<br>\<br>\<br>\<br>\ | `& <sup>\</sup><br>√ & <sup>(6</sup> | o <sup>×</sup> N | 3 <sup>A</sup> 3 <sup>A</sup> | \$ N. 5 | 0, 60<br>0, 60<br>0, 60<br>0, 60 | is Na | helos | klano<br>Graf | id Rai | ads per | is John Den | loctat | epende<br>Writ | e Ala | *.0° | 50° ( | ollege<br>Sollege | 34<br>34<br>510 | k <sub>x</sub> Sło | estant<br>Evo | . Caty | iolic<br>Other | of Roll | d<br>Relia | Judes 1 | Judec<br>Judec | Jrde | o you | e vo | ile vot | 814 05<br>814 05 | s Pos | SMail |
|----------------|-----------------|-------------|---------------------------------------------------------------------------------------------|--------------------------------------|---