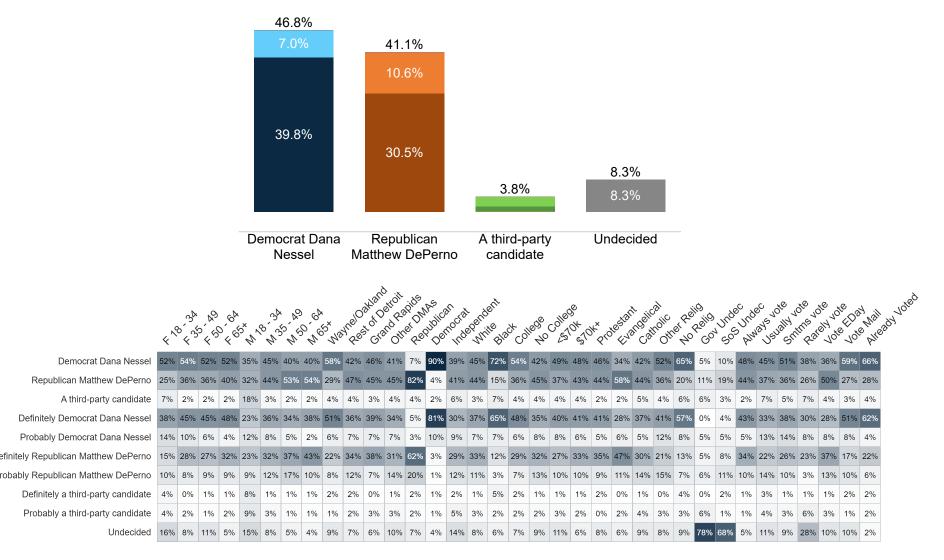

## **Trend: Attorney General Ballot**

## MRP Estimates: AG Ballot

Voter Group
City of Detroit