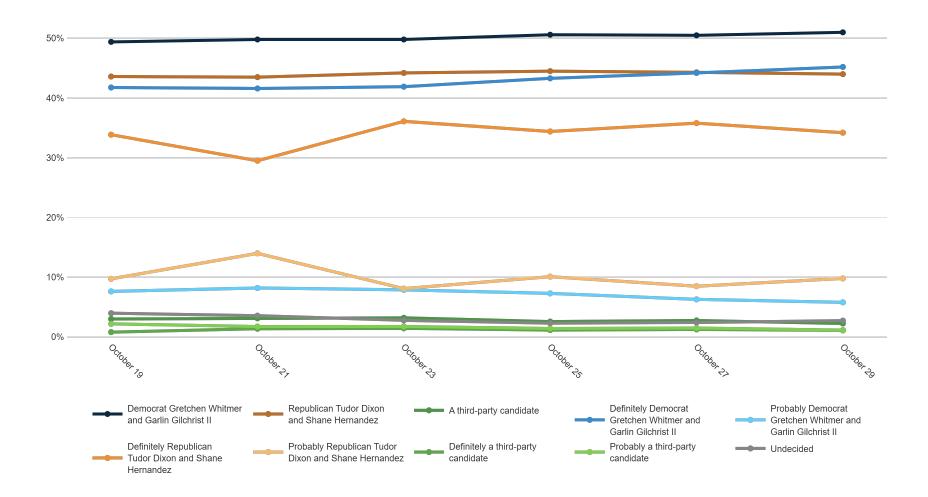

| 8%  | 5%  |
| Definitely a third-party candidate   | 2%  | 2%  | 1%  | 0%  | 4%  | 0%  | 1%  | 0%  | 1%  | 1%  | 1%  | 1%  | 1%  | 0%  | 2%  | 1%  | 1%  | 1%  | 1%  | 2%  | 1%  | 0%  | 0%  | 2%  | 1%  | 2%  | 2%  | 2%  | 1%  | 1%  | 8%  | 1%  | 1%  | 1%  | 1%  |
| Probably a third-party candidate     | 3%  | 0%  | 1%  | 0%  | 6%  | 0%  | 1%  | 1%  | 1%  | 1%  | 2%  | 1%  | 1%  | 1%  | 2%  | 1%  | 3%  | 1%  | 1%  | 2%  | 1%  | 0%  | 2%  | 0%  | 2%  | 1%  | 0%  | 0%  | 1%  | 2%  | 2%  | 4%  | 1%  | 0%  | 1%  |
| Undecided                            | 6%  | 3%  | 3%  | 3%  | 1%  | 3%  | 3%  | 0%  | 2%  | 1%  | 3%  | 4%  | 2%  | 0%  | 6%  | 3%  | 1%  | 3%  | 2%  | 3%  | 2%  | 2%  | 2%  | 3%  | 2%  | 3%  | 26% | 26% | 2%  | 4%  | 0%  | 11% | 3%  | 6%  | 1%  |

### **Trend: Governor Ballot**





### **MRP Estimates: Governor Ballot**

Voter Group

City of Detroit







## **Trend: Attorney General Ballot**





## MRP Estimates: AG Ballot

Voter Group
City of Detroit







## **Trend: Secretary of State Ballot**





## MRP Estimates: SoS Ballot

Voter Group







|                | ۲ <sup>۸9</sup> | ^^<br>b´_^§ | \<br>\<br>\<br>\<br>\<br>\<br>\<br>\<br>\<br>\<br>\<br>\<br>\<br>\<br>\<br>\<br>\<br>\<br>\ | `& <sup>\</sup><br>√ & <sup>(6</sup> | o <sup>×</sup> N | 3 <sup>A</sup> 3 <sup>A</sup> | \$ N. 5 | 0, 60<br>0, 60<br>0, 60<br>0, 60 | is Na | helos | klano<br>Graf | id Rai | ads per | is John Den | loctat | epende<br>Writ | e Ala | *.0° | 50° ( | ollege<br>Sollege | 34<br>34<br>510 | k <sub>x</sub> Sło | estant<br>Evo | . Caty | iolic<br>Other | of Roll | d<br>Relia | J