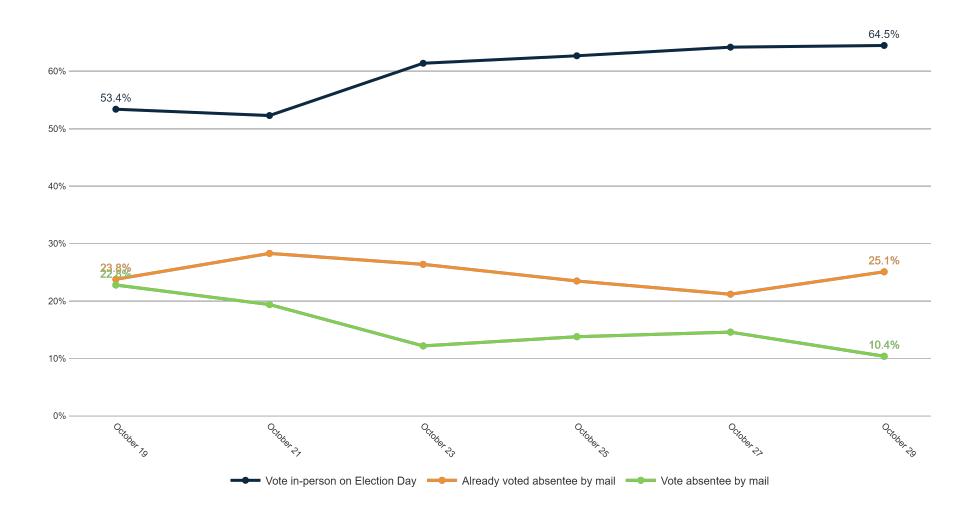

| 10%            | 16% | 11%       | 11%     | 24%        | 12%   | 9%             | 12%       | 12%                 | 8%     | 7%      |
| Probably will vote absentee by mail       | 1%              | 1%        | 3%   | 2%                                                                                          | 0%   | 2%      | 1%   | 5%   | 2%    | 1%     | 3%                | 2%      | 3%             | 2%     | 2%      | 2%      | 2%      | 1%     | 3%     | 4%                 | 1%    | 2%             | 3%             | 2%  | 3%        | 2%      | 8%         | 4%    | 6%             | 1%        | 5%                  | 1%     | 6%      |

### **Trend: Vote Method**





### **Trend: Vote Method (Definitely/ Probably Vote)**





## **MRP Estimates: Vote Method**

Voter Group





### **Enthusiasm**

Fielding Date October 29



|                       | 4 N | %<br>6′ %<br>√ | , kg | \<br>\<br>\<br>\<br>\<br>\<br>\<br>\<br>\<br>\<br>\<br>\<br>\<br>\<br>\<br>\<br>\<br>\<br>\ | 5× 1/2 | 8 M | So No | 9°,64 | ox Mar | Relog | oral Grand | id Raf | ands Per | as Der | indi<br>Indi | e Pende | ic Ala | <sup>3*</sup> C% | 40<br>608 ( | Jolled<br>Jolled | 04<br>04 | <sup>₹</sup> × | estant<br>Eve | Cath | al<br>Oth | er Polit | s<br>relig | Jude Jude | So. | Jude | ays vo | e son | ins vo | ie vot | s Nog | A Rives |
|-----------------------|-----|----------------|------|---------------------------------------------------------------------------------------------|--------|-----|-------|-------|--------|-------|------------|--------|----------|--------|--------------|---