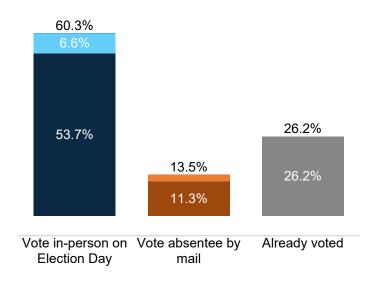

# Survey of Likely General Election Voters Michigan Statewide

October 25 – 29, 2022 n=1,543 | ±2.50%



|                                           | < <sup>^9</sup> | %<br>6´√5 | , kg | \<br>\<br>\<br>\<br>\<br>\<br>\<br>\<br>\<br>\<br>\<br>\<br>\<br>\<br>\<br>\<br>\<br>\<br>\ | ox N | 8 N. 3. | S NE | D'N6 | ox No | YnelOs | Cistand<br>Citand | and Raf | oids<br>on Per | hs Der | in Indi | s Perde | ile Har | *<br>* | 160° ( | college<br>College | 34 JO | e <sub>x</sub> | astant<br>Eval | Cat | al<br>Oth | ar Reli | g<br>Zejig | Jnde. | Jnder<br>Jnder | Jude Jude | 1815<br>1845<br>195 | de sur | ote vot |
|-------------------------------------------|-----------------|-----------|------|---------------------------------------------------------------------------------------------|------|---------|------|------|-------|--------|-------------------|---------|----------------|--------|-------