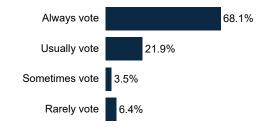

| 6%                                   | 11%              | 8%                            | 5%      | 3%                               | 11%   | 5%    | 5%            | 9%     | 8%      | 6%          | 10%    | 7%             | 10%   | 8%   | 8%    | 8%                | 8%              | 8%                 | 7%            | 8%     | 9%             | 7%      | 43%        | 29%     | 37%            | 6%   | 10%   | 17%  | 16%     | 10%              | 7%    | 3%    |



## MRP Estimates: Proposal 2

Voter Group





### **Demographics**

#### Fielding Date October 29







#### **Household Income**



#### **Partisanship**



#### Ideology



#### **Education**



58.3% have no college degree

#### **Race/ Ethnicity**



#### Religion



#### **Voter History**