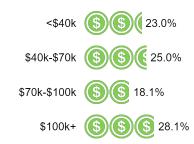

8%   | 5%      | 31%              | 15%   | 18%   |
| Unsure         | 12%             | 14%         | 9%                                                                                          | 6%                                   | 11%              | 8%                            | 5%      | 3%                               | 11%   | 5%    | 5%            | 9%     | 8%      | 6%          | 10%    | 7%             | 10%   | 8%   | 8%    | 8%                | 8%              | 8%                 | 7%            | 8%     | 9%             | 7%      | 43%        | 29%     | 37%            | 6%   | 10%   | 17%  | 16%     | 10%              | 7%    | 3%    |



## MRP Estimates: Proposal 2

Voter Group





### **Demographics**

#### Fielding Date October 29







#### **Household Income**



#### **Partisanship**



#### Ideology



#### **Education**



58.3% have no college degree

#### **Race/ Ethnicity**



#### Religion



#### **Voter History**