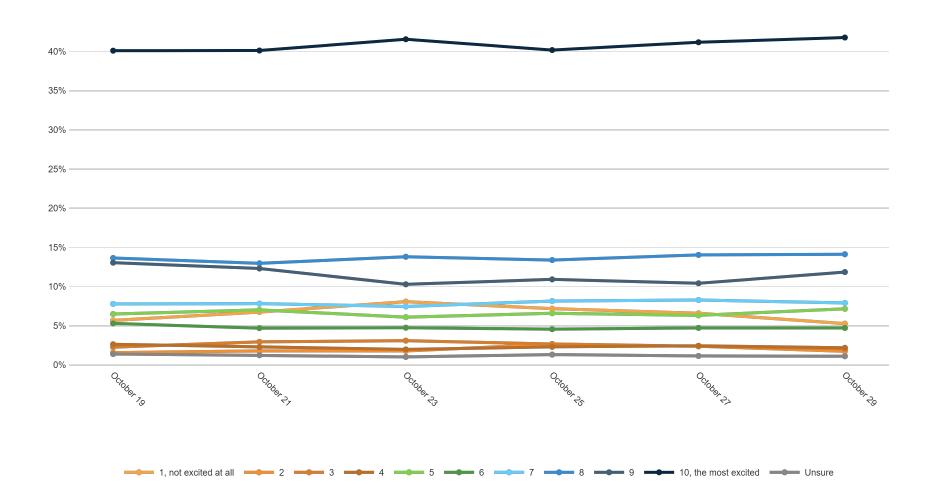

1%    | 48%      | 41%    | 37%          | 43%     | 40%    | 41%              | 43%         | 40%              | 44%      | 41%            | 45%           | 42%  | 36%       | 43%      | 13%        | 22%       | 22% | 48%  | 29%    | 21%   | 30%    | 40%    | 39%   | 47%     |
| Unsure                | 1%  | 1%             | 3%   | 0%                                                                                          | 0%     | 0%  | 1%    | 2%    | 1%     | 1%    | 1%         | 1%     | 1%       | 1%     | 1%           | 1%      | 2%     | 1%               | 1%          | 1%               | 1%       | 1%             | 1%            | 2%   | 3%        | 1%       | 6%         | 3%        | 2%  | 1%   | 1%     | 0%    | 3%     | 1%     | 1%    | 1%      |



### **Trend: Enthusiasm**









## **Trend: MI Right Direction/ Wrong Track**





## MRP Estimates: MI RD/WT

Voter Group





Fielding Date October 29



## **Trend: Generic Congressional Ballot**





## **MRP Estimates: Generic Congressional Ballot**

Voter Group







## **Trend: Joe Biden Image**





## MRP Estimates: Joe Biden Image

Voter Group







## **Trend: Donald Trump Image**





## MRP Estimates: Donald Trump Image

Voter Group





Fielding Date October 29



## **Trend: Gretchen Whitmer Image**





## MRP Estimates: Gretchen Whitmer Image

Voter Group

City of Detroit







## **Trend: Tudor Dixon Image**





## MRP Estimates: Tudor Dixon Image

Voter Group







## **Trend: Top Priority**





## **MRP Estimates: Top Priority**

Voter Group







| Republican Tudor Dixon and Shane Hern