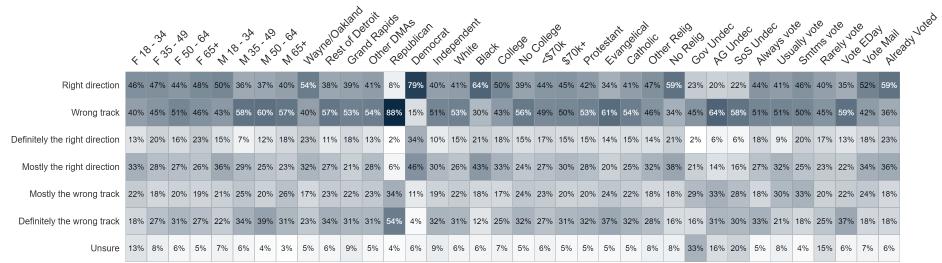

| 48%      | 41%    | 37%          | 43%     | 40%    | 41%              | 43%         | 40%              | 44%      | 41%            | 45%           | 42%  | 36%       | 43%      | 13%        | 22%       | 22% | 48%  | 29%    | 21%   | 30%    | 40%    | 39%   | 47%     |
| Unsure                | 1%  | 1%             | 3%   | 0%                                                                                          | 0%     | 0%  | 1%    | 2%    | 1%     | 1%    | 1%         | 1%     | 1%       | 1%     | 1%           | 1%      | 2%     | 1%               | 1%          | 1%               | 1%       | 1%             | 1%            | 2%   | 3%        | 1%       | 6%         | 3%        | 2%  | 1%   | 1%     | 0%    | 3%     | 1%     | 1%    | 1%      |



### **Trend: Enthusiasm**









## **Trend: MI Right Direction/ Wrong Track**





## MRP Estimates: MI RD/WT

Voter Group





Fielding Date October 29



## **Trend: Generic Congressional Ballot**





## **MRP Estimates: Generic Congressional Ballot**

Voter Group







## **Trend: Joe Biden Image**





## MRP Estimates: Joe Biden Image

Voter Group







## **Trend: Donald Trump Image**





## MRP Estimates: Donald Trump Image

Voter Group





Fielding Date October 29



## **Trend: Gretchen Whitmer Image**





## MRP Estimates: Gretchen Whitmer Image

Voter Group

City of Detroit







## **Trend: Tudor Dixon Image**





## MRP Estimates: Tudor Dixon Image

Voter Group







## **Trend: Top Priority**





## **MRP Estimates: Top Priority**

Voter Group







| Republican Tudor Dixon and Shane Hernandez