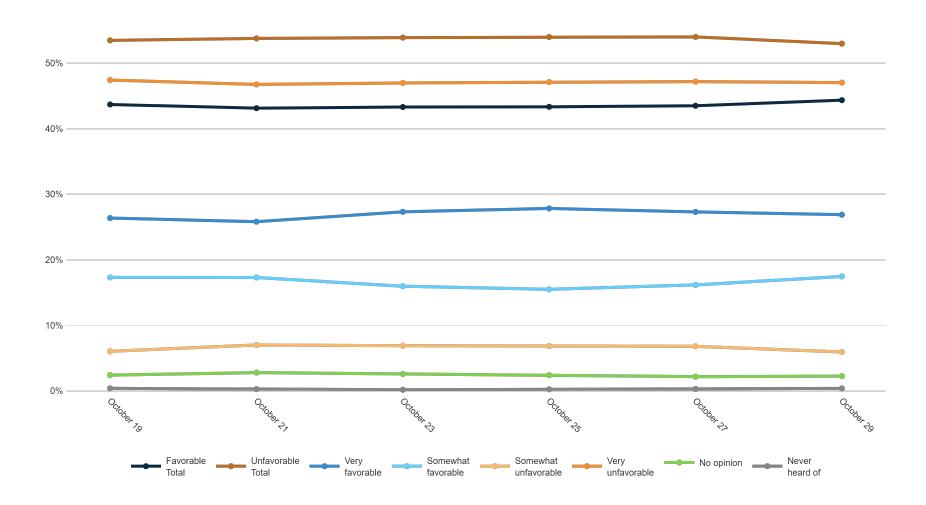

| 0%     | 0%  | 1%    | 2%    | 1%     | 1%    | 1%         | 1%     | 1%       | 1%     | 1%           | 1%      | 2%     | 1%               | 1%          | 1%               | 1%       | 1%             | 1%            | 2%   | 3%        | 1%       | 6%         | 3%        | 2%  | 1%   | 1%     | 0%    | 3%     | 1%     | 1%    | 1%      |



### **Trend: Enthusiasm**









## **Trend: MI Right Direction/ Wrong Track**





## MRP Estimates: MI RD/WT

Voter Group





Fielding Date October 29



## **Trend: Generic Congressional Ballot**





## **MRP Estimates: Generic Congressional Ballot**

Voter Group







## **Trend: Joe Biden Image**





## MRP Estimates: Joe Biden Image

Voter Group







## **Trend: Donald Trump Image**





## MRP Estimates: Donald Trump Image

Voter Group





Fielding Date October 29



## **Trend: Gretchen Whitmer Image**





## MRP Estimates: Gretchen Whitmer Image

Voter Group

City of Detroit







## **Trend: Tudor Dixon Image**





## MRP Estimates: Tudor Dixon Image

Voter Group







## **Trend: Top Priority**





## **MRP Estimates: Top Priority**

Voter Group







| Republican Tudor Dixon and Shane Hernandez                  |
|-------------------------------------------------------------|
| A third-party candidate                                     |
| Definitely Democrat Gretchen Whitmer and Garlin Gilchrist I |
| Probably Democrat Gretchen Whitmer and Garlin Gilchrist I   |
| Definitely Republican Tudor Dixon and Shane Hernandez       |
| Probably Republican Tudor D