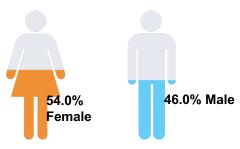

| 2%              | 1%     | 5%     | 1%     | 3%      | 3%     | 3%               | 3%           | 3%     | 2%      | 2%            | 2%              | 4%       | 1%     | 3%       | 1%         | 2%     | 2%         | 3%   | 1%          | 2%    | 2%     |
| Don't know                         | 2%                     | 3%                   | 2%               | 3%                                       | 0%   | 5%      | 3%    | 2%   | 3%     | 2%    | 4%       | 2%              | 2%     | 2%     | 5%     | 2%      | 3%     | 3%               | 2%           | 2%     | 2%      | 2%            | 4%              | 1%       | 3%     | 2%       | 11%        | 7%     | 8%         | 3%   | 3%          | 0%    | 2%     |

















## **Demographics**

Fielding Date

October 19

#### Sex



#### Age Range



#### **Household Income**



#### **Partisanship**



#### Ideology



#### **Education**



#### Race/ Ethnicity



#### Religion



#### **Voter History**