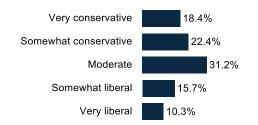

3%           | 3%     | 2%      | 2%            | 2%              | 4%       | 1%     | 3%       | 1%         | 2%     | 2%         | 3%   | 1%          | 2%    | 2%     |
| Don't know                         | 2%                     | 3%                   | 2%               | 3%                                       | 0%   | 5%      | 3%    | 2%   | 3%     | 2%    | 4%       | 2%              | 2%     | 2%     | 5%     | 2%      | 3%     | 3%               | 2%           | 2%     | 2%      | 2%            | 4%              | 1%       | 3%     | 2%       | 11%        | 7%     | 8%         | 3%   | 3%          | 0%    | 2%     |

















## **Demographics**

Fielding Date

October 19

#### Sex



#### Age Range



#### **Household Income**



#### **Partisanship**



#### Ideology



#### **Education**



#### Race/ Ethnicity



#### Religion



#### **Voter History**