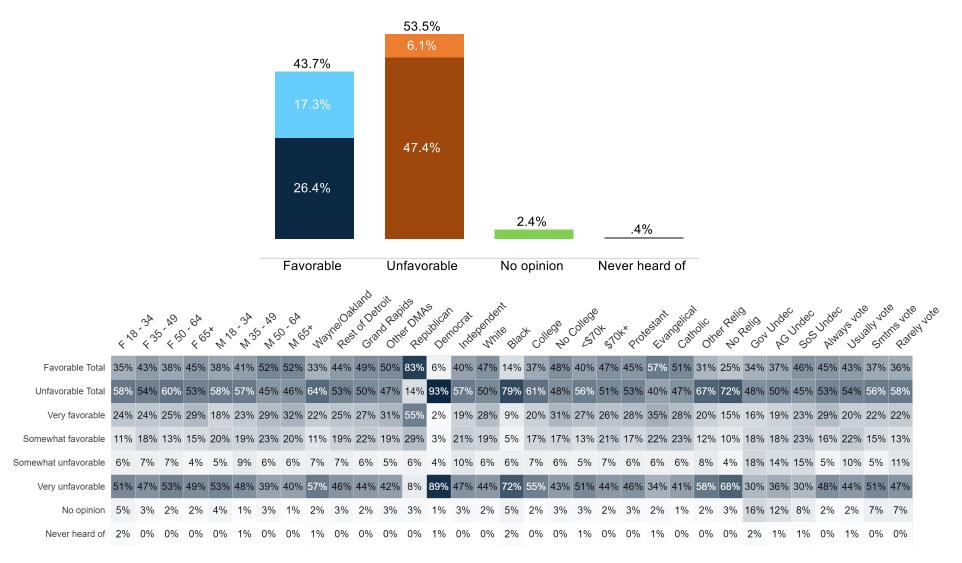

| 33%                           | 23%     | 43%   | 40%   | 26%    | 32%   | 36%        | 36%     | 56%    | 5%    | 37%    | 33%     | 21%    | 26%                 | 37%   | 32%     | 33%              | 31% | 44%            | 34%  | 24%         | 21%      | 23%        | 24%    | 30%            | 36%     | 26%        | 32%   | 16%   |
| Unsure                         | 21%          | 7%                  | 5%               | 7%               | 0%                            | 9%      | 4%    | 2%    | 6%     | 7%    | 5%         | 7%      | 4%     | 9%    | 6%     | 6%      | 9%     | 5%                  | 7%    | 8%      | 4%               | 3%  | 7%             | 4%   | 7%          | 10%      | 24%        | 15%    | 15%            | 4%      | 10%        | 8%    | 20%   |

















Fielding Date October 19



|                                    | <i>ن</i> <sup>رم</sup> | % <sup>k</sup><br>√% | , k <sup>0</sup> | >´& <sup>&amp;</sup><br>√ & <sup>©</sup> | × 1, | 8 N 3 N | N (S) | ) NO | ox Naj | Velos | akand De | itoit<br>nd Raf | ad Per | as per | nocrat | a Pende | ic Bla | <sup>3*</sup> 08 | 40<br>(80° ( | -olleg | 04-0101 | <sup>F×</sup> | lestant<br>Eval | udelica. | in Oth | er Reliv | s<br>Zelio | Jnde C | Juger<br>S | Jude | 945<br>5 70 | Je vo | ie voi |
|------------------------------------|------------------------|----------------------|------------------|------------------------------------------|------|---------|-------|------|--------|-------|----------|-----------------|--------|--------|--------|---------|--------|------------------|-----------