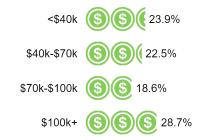

| 3%      | 3%     | 3%               | 3%           | 3%     | 2%      | 2%            | 2%              | 4%       | 1%     | 3%       | 1%         | 2%     | 2%         | 3%   | 1%          | 2%    | 2%     |
| Don't know                         | 2%                     | 3%                   | 2%               | 3%                                       | 0%   | 5%      | 3%    | 2%   | 3%     | 2%    | 4%       | 2%              | 2%     | 2%     | 5%     | 2%      | 3%     | 3%               | 2%           | 2%     | 2%      | 2%            | 4%              | 1%       | 3%     | 2%       | 11%        | 7%     | 8%         | 3%   | 3%          | 0%    | 2%     |

















## **Demographics**

Fielding Date

October 19

#### Sex



#### Age Range



#### **Household Income**



#### **Partisanship**



#### Ideology



#### **Education**



#### Race/ Ethnicity



#### Religion



#### **Voter History**