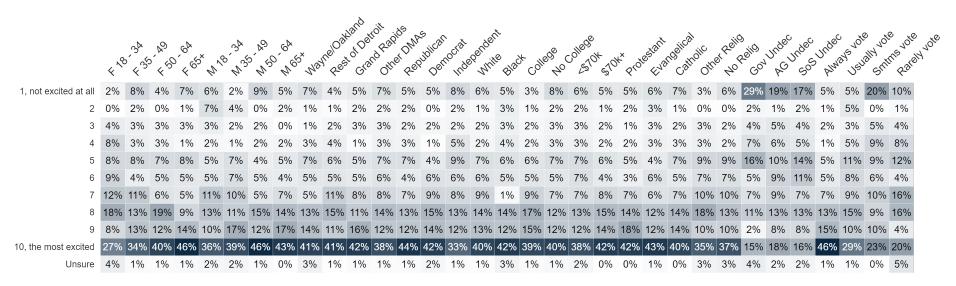

### **Enthusiasm**

Fielding Date October 19

|                                | <sup>۷</sup> | <sup>%</sup><br>√ √ | , <sup>k</sup> g | \<br>\<br>\<br>\ | o <sup>×</sup> N <sup>×</sup> | 8 N 3 N | 5 N 5 | D, 60 | ox Mar | helog | Aland Graf | oth Oth | ar Day | s Der | hoctat | i pende | ie Ala | 3 <sup>t</sup> C0// | 40° ( | -ollegs | 34<br>34<br>5101 | 6/Q | estant<br>Evat | Caty | idic<br>Oth | er Rejir | s<br>Zelio | Jrde C | Undec<br>Undec | , Under | ays<br>Jei | e you | e vot |
|--------------------------------|--------------|---------------------|------------------|------------------|-------------------------------|---------|-------|-------|--------|-------|------------|---------|--------|-------|--------|---------|--------|---------------------|-------|---------|------------------|-----|----------------|------|-------------|----------|------------|--------|----------------|---------|------------|-------|-------|
| Right direction                | 28%          | 40%                 | 46%              | 43%              | 46%                           | 48%     | 35%   | 39%   | 49%    | 41%   | 39%        | 35%     | 11%    | 78%   | 34%    | 40%     | 53%    | 50%                 | 34%   | 40%     | 43%              | 45% | 27%            | 40%  | 52%         | 53%      | 17%        | 24%    | 19%            | 42%     | 40%        | 37%   | 34%   |
| Wrong track                    | 51%          | 53%                 | 49%              | 50%              | 54%                           | 43%     | 61%   | 59%   | 44%    | 53%   | 55%        | 58%     | 85%    | 14%   | 60%    | 54%     | 38%    | 44%                 | 58%   | 52%     | 53%              | 52% | 66%            | 56%  | 41%         | 37%      | 59%        | 61%    | 65%            | 54%     | 50%        | 55%   | 46%   |
| Definitely the right direction | 4%           | 12%                 | 12%              | 17%              | 20%                           | 18%     | 11%   | 17%   | 20%    | 13%   | 10%        | 12%     | 3%     | 30%   | 8%     | 13%     | 20%    | 18%                 | 11%   | 13%     | 15%              | 14% | 10%            | 16%  | 18%         | 16%      | 1%         | 3%     | 3%             | 16%     | 8%         | 10%   | 12%   |
| Mostly the right direction     | 23%          | 28%                 | 34%              | 26%              | 26%                           | 30%     | 24%   | 22%   | 30%    | 28%   | 30%        | 23%     | 8%     | 48%   | 26%    | 27%     | 33%    | 33%                 | 23%   | 26%     | 28%              | 30% | 17%            | 24%  | 34%         | 37%      | 17%        | 22%    | 16%            | 26%     | 32%        | 27%   | 22%   |
| Mostly the wrong track         | 18%          | 24%                 | 20%              | 21%              | 21%                           | 21%     | 19%   | 19%   | 18%    | 21%   | 19%        | 22%     | 29%    | 9%    | 23%    | 21%     | 17%    | 18%                 | 22%   | 21%     | 21%              | 22% | 22%            | 22%  | 17%         | 16%      | 36%        | 37%    | 36%            | 18%     | 24%        | 24%   | 30%   |
| Definitely the wrong track     | 33%          | 29%                 | 29%              | 29%              | 33%                           | 23%     | 43%   | 40%   | 26%    | 32%   | 36%        | 36%     | 56%    | 5%    | 37%    | 33%     | 21%    | 26%                 | 37%   | 32%     | 33%              | 31% | 44%            | 34%  | 24%         | 21%      | 23%        | 24%    | 30%            | 36%     | 26%        | 32%   | 16%   |
| Unsure                         | 21%          | 7%                  | 5%               | 7%               | 0%                            | 9%      | 4%    | 2%    | 6%     | 7%    | 5%         | 7%      | 4%     | 9%    | 6%     | 6%      | 9%     | 5%                  | 7%    | 8%      | 4%               | 3%  | 7%             | 4%   | 7%          | 10%      | 24%        | 15%    | 15%            | 4%      | 10%        | 8%    | 20%   |