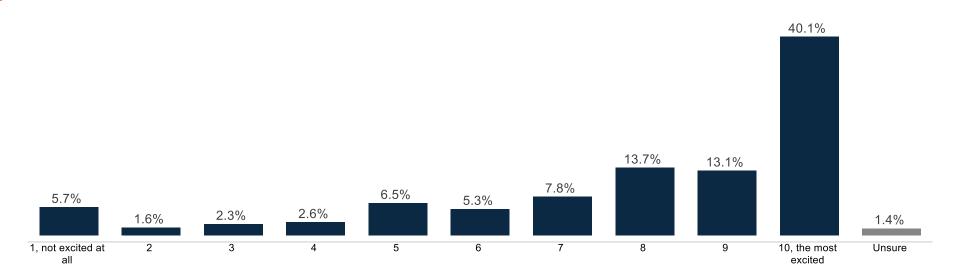

### **Enthusiasm**

Fielding Date October 19

|                                | <sup>۷</sup> | <sup>%</sup><br>√ √ | , <sup>k</sup> g | \<br>\<br>\<br>\ | o <sup>×</sup> N <sup>×</sup> | 8 N 3 N | 5 N 5 | D, 60 | ox Mar | helog | Aland Graf | oth Oth | ar Day | s Der | hoctat | i pende | ie Ala | 3 <sup>t</sup> C0// | 40° ( | -ollegs | 34<br>34<br>5101 | 6/Q | estant<br>Evat | Caty | idic<br>Oth | er Rejir | s<br>Zelio | Jrde C | Undec<br>Undec | , Under | ays<br>Jei | e you | e vot |
|--------------------------------|--------------|---------------------|------------------|------------------|-------------------------------|---------|-------|-------|--------|-------|------------|---------|--------|-------|--------|---------|--------|---------------------|-------|---------|------------------|-----|----------------|------|-------------|----------|------------|--------|----------------|---------|------------|-------|-------|
| Right direction                | 28%          | 40%                 | 46%              | 43%              | 46%                           | 48%     | 35%   | 39%   | 49%    | 41%   | 39%        | 35%     | 11%    | 78%   | 34%    | 40%     | 53%    | 50%                 | 34%   | 40%     | 43%              | 45% | 27%            | 40%  | 52%         | 53%      | 17%        | 24%    | 19%            | 42%     | 40%        | 37%   | 34%   |
| Wrong track                    | 51%          | 53%                 | 49%              | 50%              | 54%                           | 43%     | 61%   | 59%   | 44%    | 53%   | 55%        | 58%     | 85%    | 14%   | 60%    | 54%     | 38%    | 44%                 | 58%   | 52%     | 53%              | 52% | 66%            | 56%  | 41%         | 37%      | 59%        | 61%    | 65%            | 54%     | 50%        | 55%   | 46%   |
| Definitely the right direction | 4%           | 12%                 | 12%              | 17%              | 20%                           | 18%     | 11%   | 17%   | 20%    | 13%   | 10%        | 12%     | 3%     | 30%   | 8%     | 13%     | 20%    | 18%                 | 11%   | 13%     | 15%              | 14% | 10%            | 16%  | 18%         | 16%      | 1%         | 3%     | 3%             | 16%     | 8%         | 10%   | 12%   |
| Mostly the right direction     | 23%          | 28%                 | 34%              | 26%              | 26%                           | 30%     | 24%   | 22%   | 30%    | 28%   | 30%        | 23%     | 8%     | 48%   | 26%    | 27%     | 33%    | 33%                 | 23%   | 26%     | 28%              | 30% | 17%            | 24%  | 34%         | 37%      | 17%        | 22%    | 16%            | 26%     | 32%        | 27%   | 22%   |
| Mostly the wrong track         | 18%          | 24%                 | 20%              | 21%              | 21%                           | 21%     | 19%   | 19%   | 18%    | 21%   | 19%        | 22%     | 29%    | 9%    | 23%    | 21%     | 17%    | 18%                 | 22%   | 21%     | 21%              | 22% | 22%            | 22%  | 17%         | 16%      | 36%        | 37%    | 36%            | 18%     | 24%        | 24%   | 30%   |
| Definitely the wrong track     | 33%          | 29%                 | 29%              | 29%              | 33%                           | 23%     | 43%   | 40%   | 26%    | 32%   | 36%        | 36%     | 56%    | 5%    | 37%    | 33%     | 21%    | 26%                 | 37%   | 32%     | 33%              | 31% | 44%            | 34%  | 24%         | 21%      | 23%        | 24%    | 30%            | 36%     | 26%        | 32%   | 16%   |
| Unsure                         | 21%          | 7%                  | 5%               | 7%               | 0%                            | 9%      | 4%    | 2%    | 6%     | 7%    | 5%         | 7%      | 4%     | 9%    | 6%     | 6%      | 9%     | 5%                  | 7%    | 8%      | 4%               | 3%  | 7%             | 4%   | 7%          | 10%      | 24%        | 15%    | 15%            | 4%      | 10%        | 8%    | 20%   |