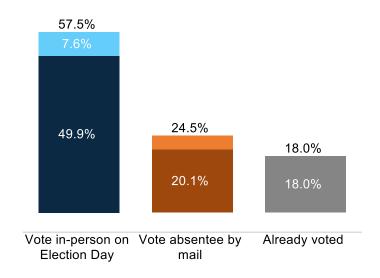

# Survey of Likely General Election Voters Michigan Statewide

October 15 – 19, 2022 n=1,793 | ±2.31%

|                                           | <sup>۲</sup> | % <sup>k</sup><br>√% | \<br>\<br>\<br>\<br>\ | >´&& | × 1, | 8° 18' | 1/2° | 9, 6g | o <sub>x</sub> No | Velos<br>Velos | Grand Grand | id Raf | Per Del | his Dec | nocrat | Pende | ile Blac | <sup>*</sup> C0] | 160g ( | Jolle Of | 34 JOY | ۶٬۵ <sub>٬</sub> | estant<br>Eval | Call | al<br>Oth | ar Reill | g<br>Zelig | Unde, | Jnder<br>Jnder | Jude | 1845<br>1845<br>1945 | Jally Str | ins vote |
|-------------------------------------------|--------------|----------------------|-----------------------|------|------|--------|------|-------|-------------------|----------------|-------------|--------|---------|---------|--------|-------|----------|------------------|--------|----------|--------|------------------|----------------|------|-----------|----------|------------|-------|----------------|------|----------------------|-----------|----------|
| Vote in-person on Election Day            | 64%          | 76%                  | 54%                   | 31%  | 71%  | 75%    | 71%  | 44%   | 52%               | 57%            | 60%         | 62%    | 72%     | 40%     |        |       |          |                  |        |          |        |                  |                |      |           |          |            |       |                |      |                      | l         |          |
| Already voted absentee by mail            | 10%          | 8%                   | 23%                   | 33%  | 5%   | 6%     | 14%  | 26%   | 25%               | 17%            | 17%         | 14%    | 10%     | 30%     | 13%    | 17%   | 31%      | 16%              | 20%    | 20%      | 16%    | 18%              | 16%            | 20%  | 18%       | 20%      | 9%         | 6%    | 7%             | 20%  | 15%                  | 14%       | 9%       |
| Vote absentee by mail                     | 26%          | 16%                  | 23%                   | 37%  | 24%  | 19%    | 16%  | 29%   | 23%               | 27%            | 24%         | 25%    | 19%     | 30%     | 25%    | 25%   | 23%      | 25%              | 24%    | 28%      | 20%    | 28%              | 24%            | 24%  | 24%       | 25%      | 27%        | 28%   | 28%            | 24%  | 26%                  | 22%       | 28%      |
| Definitely vote in-person on Election Day | 50%          | 65%                  | 48%                   | 26%  | 62%  | 67%    | 63%  | 38%   | 44%               | 51%            | 49%         | 55%    | 64%     | 33%     | 52%    | 51%   | 38%      | 52%              | 48%    | 42%      | 57%    | 47%              | 53%            | 49%  | 52%       | 45%      | 46%        | 46%   | 47%            | 51%  | 47%                  | 53%       | 48%      |
| Probably vote in-person on Election Day   | 15%          | 11%                  | 6%                    | 4%   | 9%   | 8%     | 7%   | 6%    | 8%                | 6%             | 11%         | 7%     | 7%      | 7%      | 9%     | 7%    | 9%       | 8%               | 8%     | 9%       | 7%     | 7%               | 7%             | 7%   | 6%        | 10%      | 19%        | 20%   | 18%            | 5%   | 12%                  | 12%       | 16%      |
| Definitely will vote absentee by mail     | 13%          | 13%                  | 19%                   | 32%  | 22%  | 15%    | 13%  | 24%   | 20%               | 22%            | 19%         | 20%    | 16%     | 25%     | 19%    | 21%   | 16%      | 21%              | 20%    | 22%      | 18%    | 25%              | 18%            | 21%  | 14%       | 20%      | 10%        | 18%   | 17%            | 21%  | 21%                  | 10%       | 13%      |
| Probably will vote absentee by mail       | 12%          | 3%                   | 4%                    | 4%   | 2%   | 4%     | 2%   | 6%    | 3%                | 5%             | 5%          | 5%     | 3%      | 5%      | 6%     | 4%    | 7%       | 4%               | 5%     | 7%       | 3%     | 3%               | 5%             | 3%   | 10%       | 4%       | 17%        | 10%   | 12%            | 3%   | 5%                   | 11%       | 15%      |