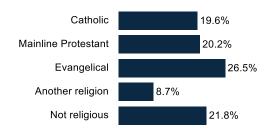

| 4%       | 1%     | 3%       | 1%         | 2%     | 2%         | 3%   | 1%          | 2%    | 2%     |
| Don't know                         | 2%                     | 3%                   | 2%               | 3%                                       | 0%   | 5%      | 3%    | 2%   | 3%     | 2%    | 4%       | 2%              | 2%     | 2%     | 5%     | 2%      | 3%     | 3%               | 2%           | 2%     | 2%      | 2%            | 4%              | 1%       | 3%     | 2%       | 11%        | 7%     | 8%         | 3%   | 3%          | 0%    | 2%     |

















## **Demographics**

Fielding Date

October 19

#### Sex



#### Age Range



#### **Household Income**



#### **Partisanship**



#### Ideology



#### **Education**



#### Race/ Ethnicity



#### Religion



#### **Voter History**