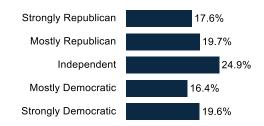

| 3%           | 3%     | 2%      | 2%            | 2%              | 4%       | 1%     | 3%       | 1%         | 2%     | 2%         | 3%   | 1%          | 2%    | 2%     |
| Don't know                         | 2%                     | 3%                   | 2%               | 3%                                       | 0%   | 5%      | 3%    | 2%   | 3%     | 2%    | 4%       | 2%              | 2%     | 2%     | 5%     | 2%      | 3%     | 3%               | 2%           | 2%     | 2%      | 2%            | 4%              | 1%       | 3%     | 2%       | 11%        | 7%     | 8%         | 3%   | 3%          | 0%    | 2%     |

















## **Demographics**

Fielding Date

October 19

#### Sex



#### Age Range



#### **Household Income**



#### **Partisanship**



#### Ideology



#### **Education**



#### Race/ Ethnicity



#### Religion



#### **Voter History**