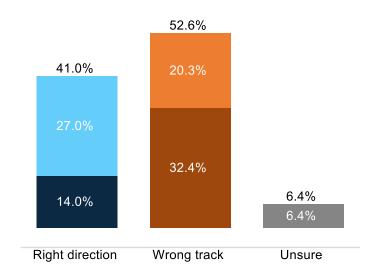

### **Enthusiasm**

Fielding Date October 19

|                                | <sup>۷</sup> | <sup>%</sup><br>√ √ | , <sup>k</sup> g | \<br>\<br>\<br>\ | o <sup>×</sup> N <sup>×</sup> | 8 N 3 N | 5 N 5 | D, 60 | ox Mar | helog | Aland Graf | oth Oth | ar Day | s Der | hoctat | i pende | ie Ala | 3 <sup>t</sup> C0// | 40° ( | -ollegs | 34<br>34<br>5101 | 6/Q | estant<br>Evat | Caty | idic<br>Oth | er Rejir | s<br>Zelio | Jrde C | Undec<br>Undec | , Under | ays<br>Jei | e you | e vot |
|--------------------------------|--------------|---------------------|------------------|------------------|-------------------------------|---------|-------|-------|--------|-------|------------|---------|--------|-------|--------|---------|--------|---------------------|-------|---------|------------------|-----|----------------|------|-------------|----------|------------|--------|----------------|---------|------------|-------|-------|
| Right direction                | 28%          | 40%                 | 46%              | 43%              | 46%                           | 48%     | 35%   | 39%   | 49%    | 41%   | 39%        | 35%     | 11%    | 78%   | 34%    | 40%     | 53%    | 50%                 | 34%   | 40%     | 43%              | 45% | 27%            | 40%  | 52%         | 53%      | 17%        | 24%    | 19%            | 42%     | 40%        | 37%   | 34%   |
| Wrong track                    | 51%          | 53%                 | 49%              | 50%              | 54%                           | 43%     | 61%   | 59%   | 44%    | 53%   | 55%        | 58%     | 85%    | 14%   | 60%    | 54%     | 38%    | 44%                 | 58%   | 52%     | 53%              | 52% | 66%            | 56%  | 41%         | 37%      | 59%        | 61%    | 65%            | 54%     | 50%        | 55%   | 46%   |
| Definitely the right direction | 4%           | 12%                 | 12%              | 17%              | 20%                           | 18%     | 11%   | 17%   | 20%    | 13%   | 10%        | 12%     | 3%     | 30%   | 8%     | 13%     | 20%    | 18%                 | 11%   | 13%     | 15%              | 14% | 10%            | 16%  | 18%         | 16%      | 1%         | 3%     | 3%             | 16%     | 8%         | 10%   | 12%   |
| Mostly the right direction     | 23%          | 28%                 | 34%              | 26%              | 26%                           | 30%     | 24%   | 22%   | 30%    | 28%   | 30%        | 23%     | 8%     | 48%   | 26%    | 27%     | 33%    | 33%                 | 23%   | 26%     | 28%              | 30% | 17%            | 24%  | 34%         | 37%      | 17%        | 22%    | 16%            | 26%     | 32%        | 27%   | 22%   |
| Mostly the wrong track         | 18%          | 24%                 | 20%              | 21%              | 21%                           | 21%     | 19%   | 19%   | 18%    | 21%   | 19%        | 22%     | 29%    | 9%    | 23%    | 21%     | 17%    | 18%                 | 22%   | 21%     | 21%              | 22% | 22%            | 22%  | 17%         | 16%      | 36%        | 37%    | 36%            | 18%     | 24%        | 24%   | 30%   |
| Definitely the wrong track     | 33%          | 29%                 | 29%              | 29%              | 33%                           | 23%     | 43%   | 40%   | 26%    | 32%   | 36%        | 36%     | 56%    | 5%    | 37%    | 33%     | 21%    | 26%                 | 37%   | 32%     | 33%              | 31% | 44%            | 34%  | 24%         | 21%      | 23%        | 24%    | 30%            | 36%     | 26%        | 32%   | 16%   |
| Unsure                         | 21%          | 7%                  | 5%               | 7%               | 0%                            | 9%      | 4%    | 2%    | 6%     | 7%    | 5%         | 7%      | 4%     | 9%    | 6%     | 6%      | 9%     | 5%                  | 7%    | 8%      | 4%               | 3%  | 7%             | 4%   | 7%          | 10%      | 24%        | 15%    | 15%            | 4%      | 10%        | 8%    | 20%   |