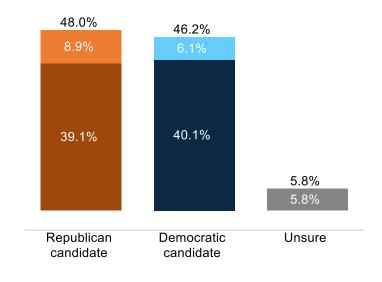

%              | 33%                           | 23%     | 43%   | 40%   | 26%    | 32%   | 36%        | 36%     | 56%    | 5%    | 37%    | 33%     | 21%    | 26%                 | 37%   | 32%     | 33%              | 31% | 44%            | 34%  | 24%         | 21%      | 23%        | 24%    | 30%            | 36%     | 26%        | 32%   | 16%   |
| Unsure                         | 21%          | 7%                  | 5%               | 7%               | 0%                            | 9%      | 4%    | 2%    | 6%     | 7%    | 5%         | 7%      | 4%     | 9%    | 6%     | 6%      | 9%     | 5%                  | 7%    | 8%      | 4%               | 3%  | 7%             | 4%   | 7%          | 10%      | 24%        | 15%    | 15%            | 4%      | 10%        | 8%    | 20%   |

















Fielding Date October 19



|                                    | <i>ن</i> <sup>رم</sup> | % <sup>k</sup><br>√% | , k <sup>0</sup> | >´& <sup>&amp;</sup><br>√ & <sup>©</sup> | × 1, | 8 N 3 N | N (S) | ) NO | ox Naj | Velos | akand De | itoit<br>nd Raf | ad Per | as per | nocrat | a Pende | ic Bla | <sup>3*</sup> 08 | 40<br>(80° ( | -olleg | 04-0101 | <sup>F×</sup> | lestant<br>Eval | udelica. | in Oth | er Reliv | s<br>Zelio | Jnde C | Juger<br>S | Jude | 945<br>5 70 | Je vo | ie voi |
|------------------------------------|------------------------|----------------------|------------------|------------------------------------------|------|---------|-------|------|--------|-------|----------|-----------------|--------|--------|--------|---------|--------|------------------|---