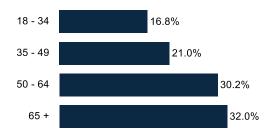

| 1%     | 5%     | 1%     | 3%      | 3%     | 3%               | 3%           | 3%     | 2%      | 2%            | 2%              | 4%       | 1%     | 3%       | 1%         | 2%     | 2%         | 3%   | 1%          | 2%    | 2%     |
| Don't know                         | 2%                     | 3%                   | 2%               | 3%                                       | 0%   | 5%      | 3%    | 2%   | 3%     | 2%    | 4%       | 2%              | 2%     | 2%     | 5%     | 2%      | 3%     | 3%               | 2%           | 2%     | 2%      | 2%            | 4%              | 1%       | 3%     | 2%       | 11%        | 7%     | 8%         | 3%   | 3%          | 0%    | 2%     |

















## **Demographics**

Fielding Date

October 19

#### Sex



#### Age Range



#### **Household Income**



#### **Partisanship**



#### Ideology



#### **Education**



#### Race/ Ethnicity



#### Religion



#### **Voter History**