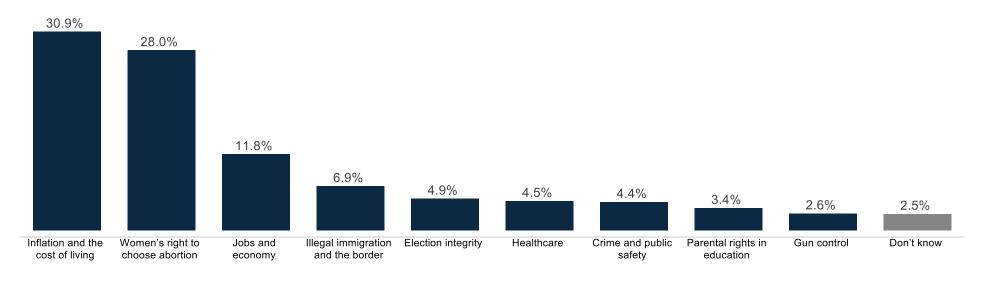

Fielding Date October 19

|                                    | <i>ن</i> <sup>رم</sup> | % <sup>k</sup><br>√% | , k <sup>0</sup> | >´& <sup>&amp;</sup><br>√ & <sup>©</sup> | × 1, | 8 N 3 N | N (S) | ) NO | ox Naj | Velos | akand De | itoit<br>nd Raf | ad Per | as per | nocrat | a Pende | ic Bla | <sup>3*</sup> 08 | 40<br>(80° ( | -olleg | 04-0101 | <sup>F×</sup> | lestant<br>Eval | udelica. | in Oth | er Reliv | s<br>Zelio | Jnde C | Juger<br>S | Jude | 945<br>5 70 | Je vo | ie voi |
|------------------------------------|------------------------|----------------------|------------------|------------------------------------------|------|---------|-------|------|--------|-------|----------|-----------------|--------|--------|--------|---------|--------|------------------|--------------|--------|---------|---------------|-----------------|----------|--------|----------|------------|--------|------------|------|-------------|-------|--------|
| Inflation and the cost of living   | 18%                    | 31%                  | 34%              | 28%                                      | 23%  | 33%     | 41%   | 33%  | 23%    | 30%   | 33%      | 37%             | 43%    | 16%    | 35%    | 32%     | 20%    | 23%              | 36%          | 30%    | 32%     | 34%           | 31%             | 37%      | 26%    | 25%      | 43%        | 37%    | 40%        | 30%  | 34%         | 27%   | 36%    |
| Women's right to choose abortion   | 48%                    | 35%                  | 35%              | 25%                                      | 25%  | 26%     | 17%   | 21%  | 34%    | 29%   | 26%      | 24%             | 6%     | 53%    | 26%    | 27%     | 38%    | 37%              | 22%          | 28%    | 29%     | 28%           | 17%             | 18%      | 40%    | 46%      | 14%        | 21%    | 17%        | 29%  | 26%         | 20%   | 33%    |
| Jobs and economy                   | 9%                     | 12%                  | 11%              | 6%                                       | 21%  | 16%     | 15%   | 10%  | 12%    | 13%   | 13%      | 11%             | 14%    | 8%     | 15%    | 12%     | 6%     | 13%              | 11%          | 10%    | 14%     | 12%           | 12%             | 14%      | 13%    | 9%       | 9%         | 14%    | 12%        | 11%  | 14%         | 27%   | 9%     |
| Illegal immigration and the border | 3%                     | 2%                   | 6%               | 12%                                      | 5%   | 2%      | 7%    | 14%  | 6%     | 9%    | 4%       | 7%              | 14%    | 1%     | 5%     | 8%      | 1%     | 5%               | 8%           | 7%     | 6%      | 6%            | 10%             | 7%       | 7%     | 3%       | 12%        | 8%     | 8%         | 7%   | 5%          | 6%    | 7%     |
| Election integrity                 | 0%                     | 5%                   | 2%               | 9%                                       | 2%   | 5%      | 6%    | 7%   | 4%     | 6%    | 6%       | 5%              | 6%     | 5%     | 5%     | 5%      | 3%     | 5%               | 5%           | 4%     | 5%      | 5%            | 6%              | 6%       | 2%     | 3%       | 0%         | 0%     | 1%         | 6%   | 2%          | 5%    | 1%     |
| Healthcare                         | 5%                     | 4%                   | 2%               | 5%                                       | 9%   | 5%      | 5%    | 3%   | 7%     | 3%    | 5%       | 3%              | 2%     | 8%     | 3%     | 4%      | 8%     | 4%               | 5%           | 6%     | 3%      | 4%            | 3%              | 6%       | 6%     | 5%       | 4%         | 6%     | 5%         | 4%   | 6%          | 7%    | 3%     |
| Crime and public safety            | 7%                     | 4%                   | 3%               | 5%                                       | 4%   | 4%      | 2%    | 6%   | 5%     | 3%    | 3%       | 5%              | 7%     | 4%     | 3%     | 3%      | 11%    | 4%               | 5%           | 6%     | 3%      | 5%            | 5%              | 5%       | 0%     | 4%       | 6%         | 3%     | 5%         | 4%   | 5%          | 0%    | 5%     |
| Parental rights in education       | 8%                     | 4%                   | 2%               | 2%                                       | 7%   | 4%      | 3%    | 1%   | 3%     | 4%    | 3%       | 3%              | 6%     | 1%     | 3%     | 3%      | 7%     | 4%               | 3%           | 2%     | 4%      | 2%            | 8%              | 2%       | 2%     | 1%       | 1%         | 2%     | 2%         | 3%   | 6%          | 6%    | 2%     |
| Gun control                        | 1%                     | 2%                   | 3%               | 5%                                       | 3%   | 1%      | 2%    | 3%   | 3%     | 2%    | 3%       | 2%              | 1%     | 5%     | 1%     | 3%      | 3%     | 3%               | 3%           | 3%     | 2%      | 2%            | 2%              | 4%       | 1%     | 3%       | 1%         | 2%     | 2%         | 3%   | 1%          | 2%    | 2%     |
| Don't know                         | 2%                     | 3%                   | 2%               | 3%                                       | 0%   | 5%      | 3%    | 2%   | 3%     | 2%    | 4%       | 2%              | 2%     | 2%     | 5%     | 2%      | 3%     | 3%               | 2%           | 2%     | 2%      | 2%            | 4%              | 1%       | 3%     | 2%       | 11%        | 7%     | 8%         | 3%   | 3%          | 0%    | 2%     |