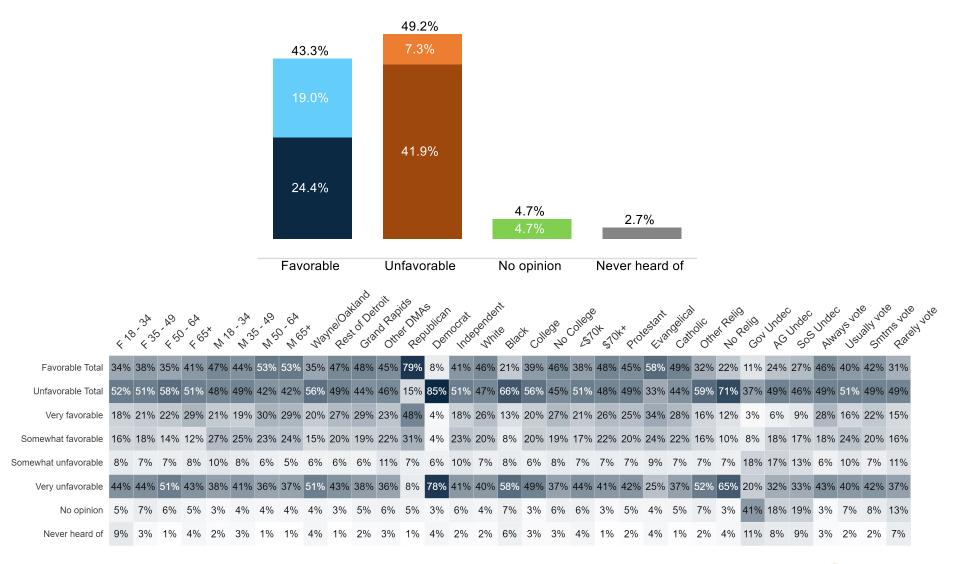

### **Enthusiasm**

Fielding Date October 19

|                                | <sup>۷</sup> | <sup>%</sup><br>√ √ | , <sup>k</sup> g | \<br>\<br>\<br>\ | o <sup>×</sup> N <sup>×</sup> | 8 N 3 N | 5 N 5 | D, 60 | ox Mar | helog | Aland Graf | oth Oth | ar Day | s Der | hoctat | i pende | ie Ala | 3 <sup>t</sup> C0// | 40° ( | -ollegs | 34<br>34<br>5101 | 6/Q | estant<br>Evat | Caty | idic<br>Oth | er Rejir | s<br>Zelio | Jrde C | Undec<br>Undec | , Under | ays<br>Jei | e you | e vot |
|--------------------------------|--------------|---------------------|------------------|------------------|-------------------------------|---------|-------|-------|--------|-------|------------|---------|--------|-------|--------|---------|--------|---------------------|-------|---------|------------------|-----|----------------|------|-------------|----------|------------|--------|----------------|---------|------------|-------|-------|
| Right direction                | 28%          | 40%                 | 46%              | 43%              | 46%                           | 48%     | 35%   | 39%   | 49%    | 41%   | 39%        | 35%     | 11%    | 78%   | 34%    | 40%     | 53%    | 50%                 | 34%   | 40%     | 43%              | 45% | 27%            | 40%  | 52%         | 53%      | 17%        | 24%    | 19%            | 42%     | 40%        | 37%   | 34%   |
| Wrong track                    | 51%          | 53%                 | 49%              | 50%              | 54%                           | 43%     | 61%   | 59%   | 44%    | 53%   | 55%        | 58%     | 85%    | 14%   | 60%    | 54%     | 38%    | 44%                 | 58%   | 52%     | 53%              | 52% | 66%            | 56%  | 41%         | 37%      | 59%        | 61%    | 65%            | 54%     | 50%        | 55%   | 46%   |
| Definitely the right direction | 4%           | 12%                 | 12%              | 17%              | 20%                           | 18%     | 11%   | 17%   | 20%    | 13%   | 10%        | 12%     | 3%     | 30%   | 8%     | 13%     | 20%    | 18%                 | 11%   | 13%     | 15%              | 14% | 10%            | 16%  | 18%         | 16%      | 1%         | 3%     | 3%             | 16%     | 8%         | 10%   | 12%   |
| Mostly the right direction     | 23%          | 28%                 | 34%              | 26%              | 26%                           | 30%     | 24%   | 22%   | 30%    | 28%   | 30%        | 23%     | 8%     | 48%   | 26%    | 27%     | 33%    | 33%                 | 23%   | 26%     | 28%              | 30% | 17%            | 24%  | 34%         | 37%      | 17%        | 22%    | 16%            | 26%     | 32%        | 27%   | 22%   |
| Mostly the wrong track         | 18%          | 24%                 | 20%              | 21%              | 21%                           | 21%     | 19%   | 19%   | 18%    | 21%   | 19%        | 22%     | 29%    | 9%    | 23%    | 21%     | 17%    | 18%                 | 22%   | 21%     | 21%              | 22% | 22%            | 22%  | 17%         | 16%      | 36%        | 37%    | 36%            | 18%     | 24%        | 24%   | 30%   |
| Definitely the wrong track     | 33%          | 29%                 | 29%              | 29%              | 33%                           | 23%     | 43%   | 40%   | 26%    | 32%   | 36%        | 36%     | 56%    | 5%    | 37%    | 33%     | 21%    | 26%                 | 37%   | 32%     | 33%              | 31% | 44%            | 34%  | 24%         | 21%      | 23%        | 24%    | 30%            | 36%     | 26%        | 32%   | 16%   |
| Unsure                         | 21%          | 7%                  | 5%               | 7%               | 0%                            | 9%      | 4%    | 2%    | 6%     | 7%    | 5%         | 7%      | 4%     | 9%    | 6%     | 6%      | 9%     | 5%                  | 7%    | 8%      | 4%               | 3%  | 7%             | 4%   | 7%          | 10%      | 24%        | 15%    | 15%            | 4%      | 10%        | 8%    | 20%   |