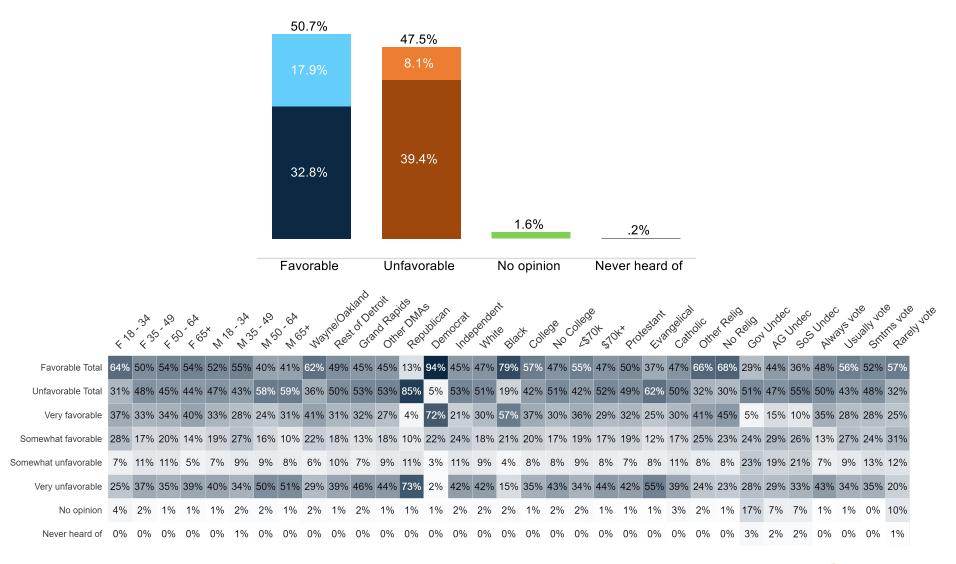

# Survey of Likely General Election Voters Michigan Statewide

October 15 – 19, 2022 n=1,793 | ±2.31%

|                                           | <sup>۲</sup> | % <sup>k</sup><br>√% | \<br>\<br>\<br>\<br>\ | >´&& | × 1, | 8° 18' | 1/2° | 9, 6g | o <sub>x</sub> No | Velos<br>Velos | Grand Grand | id Raf | Per Del | his Dec | nocrat | Pende | ile Blac | <sup>*</sup> C0] | 160g ( | Jolle Of | 34 JOY | ۶٬۵ <sub>٬</sub> | estant<br>Eval | Call | al<br>Oth | ar Reill | g<br>Zelig | Unde, | Jnder<br>Jnder | Jude | 1845<br>1845<br>1945 | Jally Str | ins vote |
|-------------------------------------------|--------------|----------------------|-----------------------|------|------|--------|------|-------|-------------------|----------------|-------------|--------|---------|---------|--------|-------|----------|------------------|--------|----------|--------|------------------|----------------|------|-----------|----------|------------|-------|----------------|------|----------------------|-----------|----------|
| Vote in-person on Election Day            | 64%          | 76%                  | 54%                   | 31%  | 71%  | 75%    | 71%  | 44%   | 52%               | 57%            | 60%         | 62%    | 72%     | 40%     |        |       |          |                  |        |          |        |                  |                |      |           |          |            |       |                |      |                      | l         |          |
| Already voted absentee by mail            | 10%          | 8%                   | 23%                   | 33%  | 5%   | 6%     | 14%  | 26%   | 25%               | 17%            | 17%         | 14%    | 10%     | 30%     | 13%    | 17%   | 31%      | 16%              | 20%    | 20%      | 16%    | 18%              | 16%            | 20%  | 18%       | 20%      | 9%         | 6%    | 7%             | 20%  | 15%                  | 14%       | 9%       |
| Vote absentee by mail                     | 26%          | 16%                  | 23%                   | 37%  | 24%  | 19%    | 16%  | 29%   | 23%               | 27%            | 24%         | 25%    | 19%     | 30%     | 25%    | 25%   | 23%      | 25%              | 24%    | 28%      | 20%    | 28%              | 24%            | 24%  | 24%       | 25%      | 27%        | 28%   | 28%            | 24%  | 26%                  | 22%       | 28%      |
| Definitely vote in-person on Election Day | 50%          | 65%                  | 48%                   | 26%  | 62%  | 67%    | 63%  | 38%   | 44%               | 51%            | 49%         | 55%    | 64%     | 33%     | 52%    | 51%   | 38%      | 52%              | 48%    | 42%      | 57%    | 47%              | 53%            | 49%  | 52%       | 45%      | 46%        | 46%   | 47%            | 51%  | 47%                  | 53%       | 48%      |
| Probably vote in-person on Election Day   | 15%          | 11%                  | 6%                    | 4%   | 9%   | 8%     | 7%   | 6%    | 8%                | 6%             | 11%         | 7%     | 7%      | 7%      | 9%     | 7%    | 9%       | 8%               | 8%     | 9%       | 7%     | 7%               | 7%             | 7%   | 6%        | 10%      | 19%        | 20%   | 18%            | 5%   | 12%                  | 12%       | 16%      |
| Definitely will vote absentee by mail     | 13%          | 13%                  | 19%                   | 32%  | 22%  | 15%    | 13%  | 24%   | 20%               | 22%            | 19%         | 20%    | 16%     | 25%     | 19%    | 21%   | 16%      | 21%              | 20%    | 22%      | 18%    | 25%              | 18%            | 21%  | 14%       | 20%      | 10%        | 18%   | 17%            | 21%  | 21%                  | 10%       | 13%      |
| Probably will vote absentee by mail       | 12%          | 3%                   | 4%                    | 4%   | 2%   | 4%     | 2%   | 6%    | 3%                | 5%             | 5%          | 5%     | 3%      | 5%      | 6%     | 4%    | 7%       | 4%               | 5%     | 7%       | 3%     | 3%               | 5%             | 3%   | 10%       | 4%       | 17%        | 10%   | 12%            | 3%   | 5%                   | 11%       | 15%      |