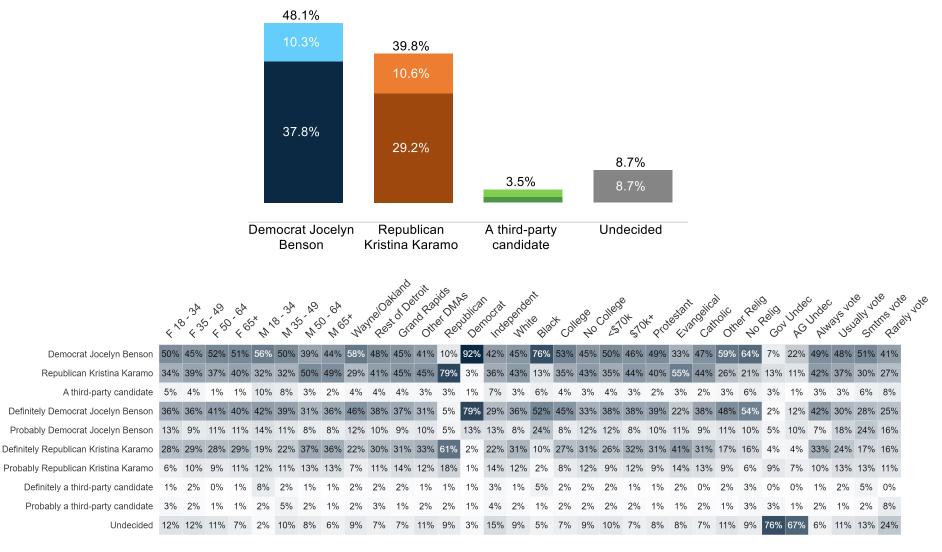

| 3%   | 1%      | 2%    | 3%   | 3%     | 2%    | 3%       | 2%              | 1%     | 5%     | 1%     | 3%      | 3%     | 3%               | 3%           | 3%     | 2%      | 2%            | 2%              | 4%       | 1%     | 3%       | 1%         | 2%     | 2%         | 3%   | 1%          | 2%    | 2%     |
| Don't know                         | 2%                     | 3%                   | 2%               | 3%                                       | 0%   | 5%      | 3%    | 2%   | 3%     | 2%    | 4%       | 2%              | 2%     | 2%     | 5%     | 2%      | 3%     | 3%               | 2%           | 2%     | 2%      | 2%            | 4%              | 1%       | 3%     | 2%       | 11%        | 7%     | 8%         | 3%   | 3%          | 0%    | 2%     |

















## **Demographics**

Fielding Date

October 19

#### Sex



#### Age Range



#### **Household Income**



#### **Partisanship**



#### Ideology



#### **Education**



#### Race/ Ethnicity



#### Religion



#### **Voter History**