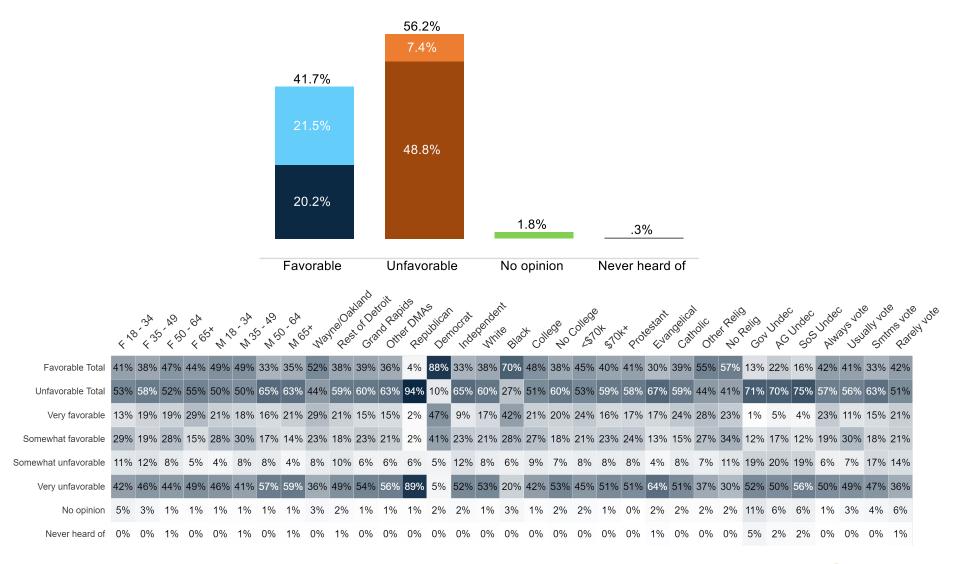

| 33%                           | 23%     | 43%   | 40%   | 26%    | 32%   | 36%        | 36%     | 56%    | 5%    | 37%    | 33%     | 21%    | 26%                 | 37%   | 32%     | 33%              | 31% | 44%            | 34%  | 24%         | 21%      | 23%        | 24%    | 30%            | 36%     | 26%        | 32%   | 16%   |
| Unsure                         | 21%          | 7%                  | 5%               | 7%               | 0%                            | 9%      | 4%    | 2%    | 6%     | 7%    | 5%         | 7%      | 4%     | 9%    | 6%     | 6%      | 9%     | 5%                  | 7%    | 8%      | 4%               | 3%  | 7%             | 4%   | 7%          | 10%      | 24%        | 15%    | 15%            | 4%      | 10%        | 8%    | 20%   |

















Fielding Date October 19



|                                    | <i>ن</i> <sup>رم</sup> | % <sup>k</sup><br>√% | , k <sup>0</sup> | >´& <sup>&amp;</sup><br>√ & <sup>©</sup> | × 1, | 8 N 3 N | N (S) | ) NO | ox Naj | Velos | akand De | itoit<br>nd Raf | ad Per | as per | nocrat | a Pende | ic Bla | <sup>3*</sup> 08 | 40<br>(80° ( | -olleg | 04-0101 | <sup>F×</sup> | lestant<br>Eval | udelica. | in Oth | er Reliv | s<br>Zelio | Jnde C | Juger<br>S | Jude | 945<br>5 70 | Je vo | ie voi |
|------------------------------------|------------------------|----------------------|------------------|------------------------------------------|------|---------|-------|------|--------|-------|----------|-----------------|--------|--------|--------|---------|--------|------------------|---------