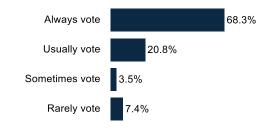

%       | 1%         | 2%     | 2%         | 3%   | 1%          | 2%    | 2%     |
| Don't know                         | 2%                     | 3%                   | 2%               | 3%                                       | 0%   | 5%      | 3%    | 2%   | 3%     | 2%    | 4%       | 2%              | 2%     | 2%     | 5%     | 2%      | 3%     | 3%               | 2%           | 2%     | 2%      | 2%            | 4%              | 1%       | 3%     | 2%       | 11%        | 7%     | 8%         | 3%   | 3%          | 0%    | 2%     |

















## **Demographics**

Fielding Date

October 19

#### Sex



#### Age Range



#### **Household Income**



#### **Partisanship**



#### Ideology



#### **Education**



#### Race/ Ethnicity



#### Religion



#### **Voter History**