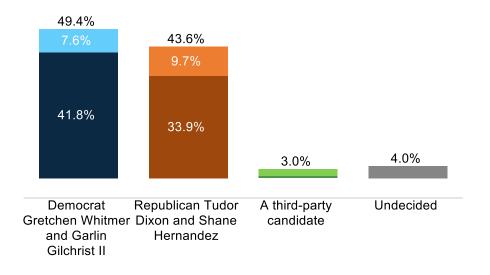

| 3%   | 1%      | 2%    | 3%   | 3%     | 2%    | 3%       | 2%              | 1%     | 5%     | 1%     | 3%      | 3%     | 3%               | 3%           | 3%     | 2%      | 2%            | 2%              | 4%       | 1%     | 3%       | 1%         | 2%     | 2%         | 3%   | 1%          | 2%    | 2%     |
| Don't know                         | 2%                     | 3%                   | 2%               | 3%                                       | 0%   | 5%      | 3%    | 2%   | 3%     | 2%    | 4%       | 2%              | 2%     | 2%     | 5%     | 2%      | 3%     | 3%               | 2%           | 2%     | 2%      | 2%            | 4%              | 1%       | 3%     | 2%       | 11%        | 7%     | 8%         | 3%   | 3%          | 0%    | 2%     |

















## **Demographics**

Fielding Date

October 19

#### Sex



#### Age Range



#### **Household Income**



#### **Partisanship**



#### Ideology



#### **Education**



#### Race/ Ethnicity



#### Religion



#### **Voter History**