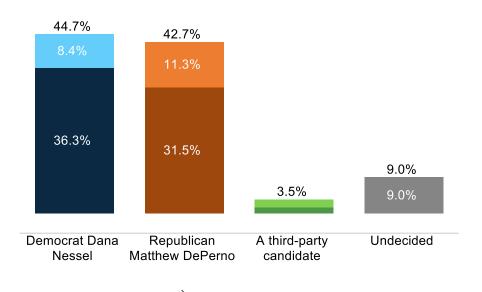

### **Enthusiasm**

Fielding Date October 19

|                                | <sup>۷</sup> | <sup>%</sup><br>√ √ | , <sup>k</sup> g | \<br>\<br>\<br>\ | o <sup>×</sup> N <sup>×</sup> | 8 N 3 N | 5 N 5 | D, 60 | ox Mar | helog | Aland Graf | oth Oth | ar Day | s Der | hoctat | i pende | ie Ala | 3 <sup>t</sup> C0// | 40° ( | -ollegs | 34<br>34<br>5101 | 6/Q | estant<br>Evat | Caty | idic<br>Oth | er Rejir | s<br>Zelio | Jrde C | Undec<br>Undec | , Under | ays<br>Jei | e you | e vot |
|--------------------------------|--------------|---------------------|------------------|------------------|-------------------------------|---------|-------|-------|--------|-------|------------|---------|--------|-------|--------|---------|--------|---------------------|-------|---------|------------------|-----|----------------|------|-------------|----------|------------|--------|----------------|---------|------------|-------|-------|
| Right direction                | 28%          | 40%                 | 46%              | 43%              | 46%                           | 48%     | 35%   | 39%   | 49%    | 41%   | 39%        | 35%     | 11%    | 78%   | 34%    | 40%     | 53%    | 50%                 | 34%   | 40%     | 43%              | 45% | 27%            | 40%  | 52%         | 53%      | 17%        | 24%    | 19%            | 42%     | 40%        | 37%   | 34%   |
| Wrong track                    | 51%          | 53%                 | 49%              | 50%              | 54%                           | 43%     | 61%   | 59%   | 44%    | 53%   | 55%        | 58%     | 85%    | 14%   | 60%    | 54%     | 38%    | 44%                 | 58%   | 52%     | 53%              | 52% | 66%            | 56%  | 41%         | 37%      | 59%        | 61%    | 65%            | 54%     | 50%        | 55%   | 46%   |
| Definitely the right direction | 4%           | 12%                 | 12%              | 17%              | 20%                           | 18%     | 11%   | 17%   | 20%    | 13%   | 10%        | 12%     | 3%     | 30%   | 8%     | 13%     | 20%    | 18%                 | 11%   | 13%     | 15%              | 14% | 10%            | 16%  | 18%         | 16%      | 1%         | 3%     | 3%             | 16%     | 8%         | 10%   | 12%   |
| Mostly the right direction     | 23%          | 28%                 | 34%              | 26%              | 26%                           | 30%     | 24%   | 22%   | 30%    | 28%   | 30%        | 23%     | 8%     | 48%   | 26%    | 27%     | 33%    | 33%                 | 23%   | 26%     | 28%              | 30% | 17%            | 24%  | 34%         | 37%      | 17%        | 22%    | 16%            | 26%     | 32%        | 27%   | 22%   |
| Mostly the wrong track         | 18%          | 24%                 | 20%              | 21%              | 21%                           | 21%     | 19%   | 19%   | 18%    | 21%   | 19%        | 22%     | 29%    | 9%    | 23%    | 21%     | 17%    | 18%                 | 22%   | 21%     | 21%              | 22% | 22%            | 22%  | 17%         | 16%      | 36%        | 37%    | 36%            | 18%     | 24%        | 24%   | 30%   |
| Definitely the wrong track     | 33%          | 29%                 | 29%              | 29%              | 33%                           | 23%     | 43%   | 40%   | 26%    | 32%   | 36%        | 36%     | 56%    | 5%    | 37%    | 33%     | 21%    | 26%                 | 37%   | 32%     | 33%              | 31% | 44%            | 34%  | 24%         | 21%      | 23%        | 24%    | 30%            | 36%     | 26%        | 32%   | 16%   |
| Unsure                         | 21%          | 7%                  | 5%               | 7%               | 0%                            | 9%      | 4%    | 2%    | 6%     | 7%    | 5%         | 7%      | 4%     | 9%    | 6%     | 6%      | 9%     | 5%                  | 7%    | 8%      | 4%               | 3%  | 7%             | 4%   | 7%          | 10%      | 24%        | 15%    | 15%            | 4%      | 10%        | 8%    | 20%   |