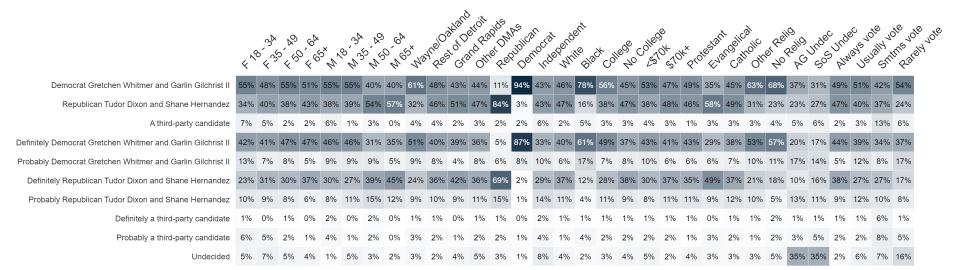

# Survey of Likely General Election Voters Michigan Statewide

October 15 – 19, 2022 n=1,793 | ±2.31%

|                                           | <sup>۲</sup> | % <sup>k</sup><br>√% | \<br>\<br>\<br>\<br>\ | >´&& | × 1, | 8° 18' | 1/2° | 9, 6g | o <sub>x</sub> No | Velos<br>Velos | Grand Grand | id Raf | Per Del | his Dec | nocrat | Pende | ile Blac | <sup>*</sup> C0] | 160g ( | Jolle Of | 34 JOY | ۶٬۵ <sub>٬</sub> | estant<br>Eval | Call | al<br>Oth | ar Reill | g<br>Zelig | Unde, | Jnder<br>Jnder | Jude | 1845<br>1845<br>1945 | Jally Str | ins vote |
|-------------------------------------------|--------------|----------------------|-----------------------|------|------|--------|------|-------|-------------------|----------------|-------------|--------|---------|---------|--------|-------|----------|------------------|--------|----------|--------|------------------|----------------|------|-----------|----------|------------|-------|----------------|------|----------------------|-----------|----------|
| Vote in-person on Election Day            | 64%          | 76%                  | 54%                   | 31%  | 71%  | 75%    | 71%  | 44%   | 52%               | 57%            | 60%         | 62%    | 72%     | 40%     |        |       |          |                  |        |          |        |                  |                |      |           |          |            |       |                |      |                      | l         |          |
| Already voted absentee by mail            | 10%          | 8%                   | 23%                   | 33%  | 5%   | 6%     | 14%  | 26%   | 25%               | 17%            | 17%         | 14%    | 10%     | 30%     | 13%    | 17%   | 31%      | 16%              | 20%    | 20%      | 16%    | 18%              | 16%            | 20%  | 18%       | 20%      | 9%         | 6%    | 7%             | 20%  | 15%                  | 14%       | 9%       |
| Vote absentee by mail                     | 26%          | 16%                  | 23%                   | 37%  | 24%  | 19%    | 16%  | 29%   | 23%               | 27%            | 24%         | 25%    | 19%     | 30%     | 25%    | 25%   | 23%      | 25%              | 24%    | 28%      | 20%    | 28%              | 24%            | 24%  | 24%       | 25%      | 27%        | 28%   | 28%            | 24%  | 26%                  | 22%       | 28%      |
| Definitely vote in-person on Election Day | 50%          | 65%                  | 48%                   | 26%  | 62%  | 67%    | 63%  | 38%   | 44%               | 51%            | 49%         | 55%    | 64%     | 33%     | 52%    | 51%   | 38%      | 52%              | 48%    | 42%      | 57%    | 47%              | 53%            | 49%  | 52%       | 45%      | 46%        | 46%   | 47%            | 51%  | 47%                  | 53%       | 48%      |
| Probably vote in-person on Election Day   | 15%          | 11%                  | 6%                    | 4%   | 9%   | 8%     | 7%   | 6%    | 8%                | 6%             | 11%         | 7%     | 7%      | 7%      | 9%     | 7%    | 9%       | 8%               | 8%     | 9%       | 7%     | 7%               | 7%             | 7%   | 6%        | 10%      | 19%        | 20%   | 18%            | 5%   | 12%                  | 12%       | 16%      |
| Definitely will vote absentee by mail     | 13%          | 13%                  | 19%                   | 32%  | 22%  | 15%    | 13%  | 24%   | 20%               | 22%            | 19%         | 20%    | 16%     | 25%     | 19%    | 21%   | 16%      | 21%              | 20%    | 22%      | 18%    | 25%              | 18%            | 21%  | 14%       | 20%      | 10%        | 18%   | 17%            | 21%  | 21%                  | 10%       | 13%      |
| Probably will vote absentee by mail       | 12%          | 3%                   | 4%                    | 4%   | 2%   | 4%     | 2%   | 6%    | 3%                | 5%             | 5%          | 5%     | 3%      | 5%      | 6%     | 4%    | 7%       | 4%               | 5%     | 7%       | 3%     | 3%               | 5%             | 3%   | 10%       | 4%       | 17%        | 10%   | 12%            | 3%   | 5%                   | 11%       | 15%      |