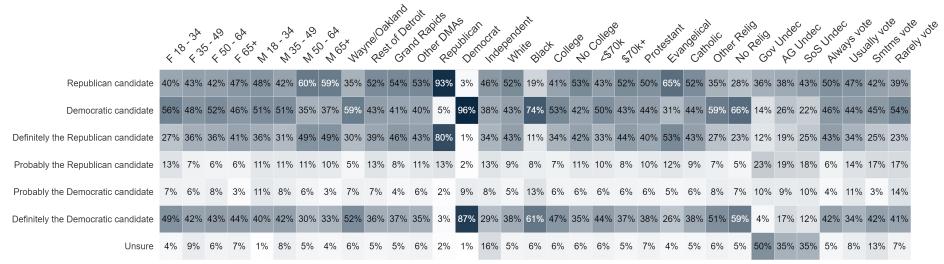

| 33%                           | 23%     | 43%   | 40%   | 26%    | 32%   | 36%        | 36%     | 56%    | 5%    | 37%    | 33%     | 21%    | 26%                 | 37%   | 32%     | 33%              | 31% | 44%            | 34%  | 24%         | 21%      | 23%        | 24%    | 30%            | 36%     | 26%        | 32%   | 16%   |
| Unsure                         | 21%          | 7%                  | 5%               | 7%               | 0%                            | 9%      | 4%    | 2%    | 6%     | 7%    | 5%         | 7%      | 4%     | 9%    | 6%     | 6%      | 9%     | 5%                  | 7%    | 8%      | 4%               | 3%  | 7%             | 4%   | 7%          | 10%      | 24%        | 15%    | 15%            | 4%      | 10%        | 8%    | 20%   |

















Fielding Date October 19



|                                    | <i>ن</i> <sup>رم</sup> | % <sup>k</sup><br>√% | , k <sup>0</sup> | >´& <sup>&amp;</sup><br>√ & <sup>©</sup> | × 1, | 8 N 3 N | N (S) | ) NO | ox Naj | Velos | akand De | itoit<br>nd Raf | ad Per | as per | nocrat | a Pende | ic Bla | <sup>3*</sup> 08 | 40<br>(80° ( | -olleg | 04-0101 | <sup>F×</sup> | lestant<br>Eval | udelica. | in Oth | er Reliv | s<br>Zelio | Jnde C | Juger<br>S | Jude | 945<br>5 70 | Je vo | ie voi |
|------------------------------------|------------------------|----------------------|------------------|------------------------------------------|------|---------|-------|------|--------|-------|----------|-----------------|--------|--------|--------|---------|--------|------------------|-----