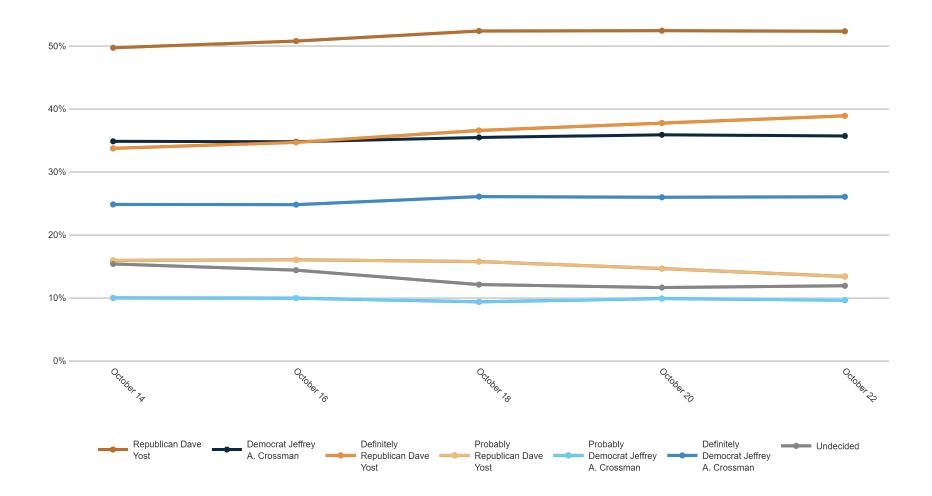

### **Trend: Attorney General Ballot**

## MRP Estimates: AG Ballot

|                                              |                |                         | _                 |                             |       | Ν.            | 0                | Ν.                          |                    | 3   | 10 x    |        | ,co,  | 18KO                | E x    | 0       | 6    |     | c.     |        | 6   | ,0° .  |         | go   |     |        | Ugec, | ugec | پن ۔  | \           | ١(  | jes v   | ies vi |
|----------------------------------------------|----------------|-------------------------|-------------------|-----------------------------|-------|---------------|------------------|-----------------------------|--------------------|-----|---------|--------|-------|---------------------|--------|---------|------|-----|--------|--------|-----|--------|---------|------|-----|--------|-------|------|-------|-------------|-----|---------|--------|
|                                              | N <sup>9</sup> | ઝ <sup>A</sup><br>૪૽ૼ ત | , <sup>6</sup> 62 | <sup>م</sup> ی `د<br>بکی `د | × , < | ુ<br>છે<br>તુ | છે. જે<br>જે. જે | <sup>م</sup> ای کر<br>کی کر | io <sup>x</sup> al | ion | Sinnati | Julon. | alani | Jublice Contraction | Jocis. | Hillate | ie a |     | Sities | ollege | ه د | ollege | , colle | 34,0 | k ~ | eiic c | Ser   | Jnor | W. V. | 60.".<br>"V | 345 | Jally " | ins 10 |
|                                              | _              | `                       | <u>`</u>          | _                           | \.    | \.            |                  | <u></u>                     | Ť                  |     | _       | _      |       |                     |        |         |      |     |        |        |     |        |         |      |     | _      |       | _    | Ť     | _           | _   | _       | _      |
| Republican Frank LaRose                      | 33%            | 37%                     | 47%               | 51%                         | 35%   | 45%           | 56%              | 68%                         | 52%                | 54% | 48%     | 44%    | 85%   | 7%                  | 39%    | 53%     | 16%  | 32% | 40%    | 46%    | 50% | 56%    | 45%     | 50%  | 20% | 27%    | 25%   | 83%  | 9%    | 53%         | 41% | 31%     | 34%    |
| Democrat Chelsea Clark                       | 44%            | 39%                     | 32%               | 36%                         | 39%   | 37%           | 31%              | 22%                         | 30%                | 33% | 35%     | 36%    | 3%    | 79%                 | 26%    | 31%     | 62%  | 38% | 43%    | 34%    | 34% | 29%    | 36%     | 34%  | 5%  | 7%     | 3%    | 3%   | 74%   | 34%         | 33% | 41%     | 32%    |
| Third-Party Terpsehore Tore Maras            | 6%             | 3%                      | 2%                | 1%                          | 11%   | 7%            | 4%               | 2%                          | 4%                 | 3%  | 4%      | 4%     | 4%    | 2%                  | 7%     | 3%      | 5%   | 19% | 3%     | 3%     | 5%  | 6%     | 4%      | 3%   | 8%  | 7%     | 9%    | 4%   | 2%    | 3%          | 7%  | 3%      | 4%     |
| Definitely Republican Frank LaRose           | 24%            | 25%                     | 33%               | 37%                         | 25%   | 33%           | 42%              | 54%                         | 37%                | 39% | 35%     | 33%    | 64%   | 4%                  | 26%    | 39%     | 12%  | 23% | 28%    | 32%    | 36% | 44%    | 31%     | 39%  | 6%  | 10%    | 15%   | 64%  | 4%    | 41%         | 25% | 20%     | 21%    |
| Probably Republican Frank LaRose             | 9%             | 13%                     | 14%               | 14%                         | 10%   | 12%           | 14%              | 14%                         | 15%                | 15% | 13%     | 11%    | 21%   | 3%                  | 13%    | 15%     | 3%   | 9%  | 12%    | 14%    | 14% | 12%    | 14%     | 11%  | 14% | 17%    | 10%   | 20%  | 5%    | 12%         | 16% | 12%     | 14%    |
| Definitely Democrat Chelsea Clark            | 29%            | 27%                     | 25%               | 24%                         | 29%   | 26%           | 23%              | 16%                         | 24%                | 24% | 23%     | 25%    | 1%    | 57%                 | 18%    | 23%     | 37%  | 22% | 33%    | 22%    | 26% | 20%    | 25%     | 25%  | 1%  | 3%     | 3%    | 2%   | 54%   | 26%         | 19% | 26%     | 22%    |
| Probably Democrat Chelsea Clark              | 15%            | 12%                     | 6%                | 12%                         | 11%   | 11%           | 8%               | 6%                          | 6%                 | 9%  | 12%     | 11%    | 2%    | 22%                 | 8%     | 8%      | 25%  | 16% | 10%    | 12%    | 8%  | 9%     | 11%     | 9%   | 4%  | 4%     | 1%    | 1%   | 20%   | 8%          | 14% | 16%     | 10%    |
| Definitely Third-Party Terpsehore Tore Maras | 5%             | 2%                      | 1%                | 1%                          | 7%    | 2%            | 2%               | 1%                          | 2%                 | 1%  | 3%      | 2%     | 2%    | 1%                  | 4%     | 1%      | 4%   | 12% | 2%     | 2%     | 3%  | 2%     | 2%      | 2%   | 3%  | 2%     | 6%    | 2%   | 1%    | 2%          | 4%  | 3%      | 1%     |
| Probably Third-Party Terpsehore Tore Maras   | 2%             | 1%                      | 1%                | 0%                          | 3%    | 5%            | 3%               | 1%                          | 2%                 | 2%  | 1%      | 2%     | 2%    | 1%                  | 3%     | 2%      | 1%   | 7%  | 1%     | 1%     | 2%  | 3%     | 2%      | 1%   | 6%  | 4%     | 3%    | 2%   | 1%    | 1%          | 2%  | 0%      | 3%     |
| Undecided                                    | 16%            | 21%                     | 19%               | 12%                         | 15%   | 11%           | 9%               | 8%                          | 14%                | 10% | 12%     | 15%    | 7%    | 12%                 | 28%    | 13%     | 17%  | 10% | 15%    | 17%    | 10% | 9%     | 14%     | 12%  | 67% | 59%    | 63%   | 9%   | 14%   | 9%          | 19% | 25%     | 30%    |