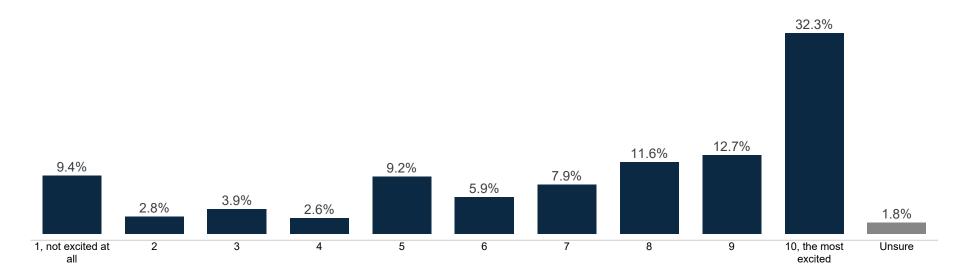

9%         |        |
| Already voted early in person             | 3%  | 2%                                 | 2%               | 7%                                                                                          | 8%     | 5%                | 3%   | 8%    | 6%                  | 3%    | 6%             | 4%    | 5%            | 5%             | 5%      | 5%       | 4%          | 4%     | 4%           | 4%      | 7%  | 4%     | 5%             | 4%               | 2%                 | 1%    | 2%         | 5%                   | 4%      | 6%         | 2%      | 6%                      | 0%         |        |

#### **Trend: Vote Method**





#### **Trend: Vote Method (Definitely/ Probably Vote)**





## MRP Estimates: Vote Method





#### **Enthusiasm**

Fielding Date October 22







### **Trend: Enthusiasm**





Fielding Date October 22



|                                | <sup>4</sup> | <sup>3</sup> Å<br>√ √ <sup>8</sup> | , kg | \<br>\<br>\<br>\ | × 4, | 8 N 3 | , No. | D, W. C. | o <sup>×</sup> Oad | Cinc | MOH<br>Jinnati<br>Coli | imbus! | leland, | hklou<br>pklou | Jost | ifiliated<br>Whi | d<br>ite Black | * Min | orities<br>F | olle ge | o Mc | of of the party of | o Colle | ,ge<br>34 <sub>570</sub> | k <sub>x</sub> Ger | eric ( | GO, | Jrde Tru | c .20 | 70 ng | 18 JS | Jally Co | ins Jote |
|--------------------------------|--------------|------------------------------------|------|------------------|------|-------|-------|----------|--------------------|------|------------------------|--------|---------|----------------|------|------------------|----