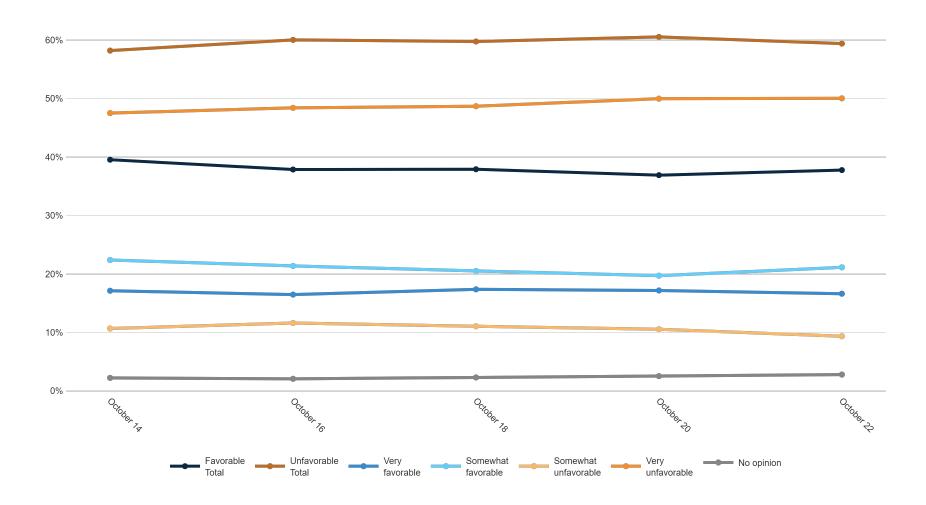

8%            | 21%   | 17%    | 19%  | 19% | 16%                | 15%   | 22%   | 16%            | 22%              | 19%          | 18%   | 16%    | 25%   |
| Unsure                         | 13%                       | 12%         | 12%              | 15%               | 8%  | 7%                | 7%             | 8%   | 14%  | 11%   | 7%       | 11%    | 10%                | 10%  | 10%    | 10%      | 14%        | 6%  | 13%                 | 13%            | 7%    | 8%     | 11%  | 9%  | 19%                | 18%   | 19%   | 11%            | 9%               | 9%           | 13%   | 9%     | 22%   |

### **Trend: OH Right Direction/ Wrong Track**





## MRP Estimates: OH RD/WT







#### **Trend: Generic Ballot**





## MRP Estimates: Generic Ballot







### **Trend: Biden Image**





## MRP Estimates: Biden Image







4% 3% 2% 7% 4%

4% 1% 4% 2%

3% 2%

### **Trend: Top Priority**





## **MRP Estimates: Top Priority**

Voter Group

Cincinnati







#### **Trend: US Senate Ballot**





## MRP Estimates: US Senate Ballot







|                                                       | < <sup>^</sup> | \%\<br>\%\<br>\{\} | , k | \$\<br>\<br>\<br>\<br>\<br>\<br>\<br>\<br>\<br>\<br>\<br>\<br>\<br>\<br>\<br>\<br>\<br>\<br>\ | , , , , , , , , , , , , , , , , , , , | 18, 3 | 35/1 | 0,00 | ×<br>ŚŚ <sup>×</sup> | aton' | ncinn's | olingi<br>Shiribi | syelan | Oldico<br>Oldico | in Ju | atiliation of the second | ad<br>ite<br>Ha | St Nin | orities<br>F | olle de | 001 | olle of | 0 (0)<br>0 (5) | 10 ST | og<br>Ax | lejic) | Sen Lui | ing in | Ser V. | nays  | Votes<br>S