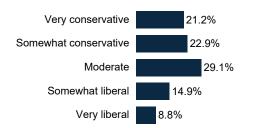

| 7%          | 6%             | 9%     | 8%      | 7%  | 8%      | 8%                    |
| Unsure                                        | 9%  | 14%                    | 14%               | 19%            | 5%               | 8%      | 7%   | 11%         | 12%            | 14%   | 11% | 12%    | 10%            | 12%     | 13%          | 12%    | 10%      | 5%     | 11%     | 17%     | 7%           | 9%               | 13%    | 8%           | 31%   | 26%    | 26%         | 11%            | 12%    | 10%     | 14% | 24%     | 18%                   |

#### **Trend: Level of Government**





#### **MRP Estimates: Level of Government**

Voter Group

Cincinnati





#### **Demographics**

Fielding Date October 22







#### **Household Income**



#### **Partisanship**



#### Ideology



#### **Education**



60.2% have no college degree

#### Race/ Ethnicity



#### Religion



#### **Voter History**