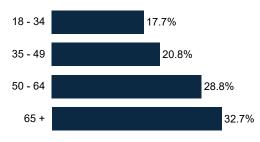

| 10%          | 9%               | 6%     | 9%           | 5%    | 6%     | 7%          | 6%             | 9%     | 8%      | 7%  | 8%      | 8%                    |
| Unsure                                        | 9%  | 14%                    | 14%               | 19%            | 5%               | 8%      | 7%   | 11%         | 12%            | 14%   | 11% | 12%    | 10%            | 12%     | 13%          | 12%    | 10%      | 5%     | 11%     | 17%     | 7%           | 9%               | 13%    | 8%           | 31%   | 26%    | 26%         | 11%            | 12%    | 10%     | 14% | 24%     | 18%                   |

#### **Trend: Level of Government**





#### **MRP Estimates: Level of Government**

Voter Group

Cincinnati





#### **Demographics**

Fielding Date October 22







#### **Household Income**



#### **Partisanship**



#### Ideology



#### **Education**



60.2% have no college degree

#### Race/ Ethnicity



#### Religion



#### **Voter History**