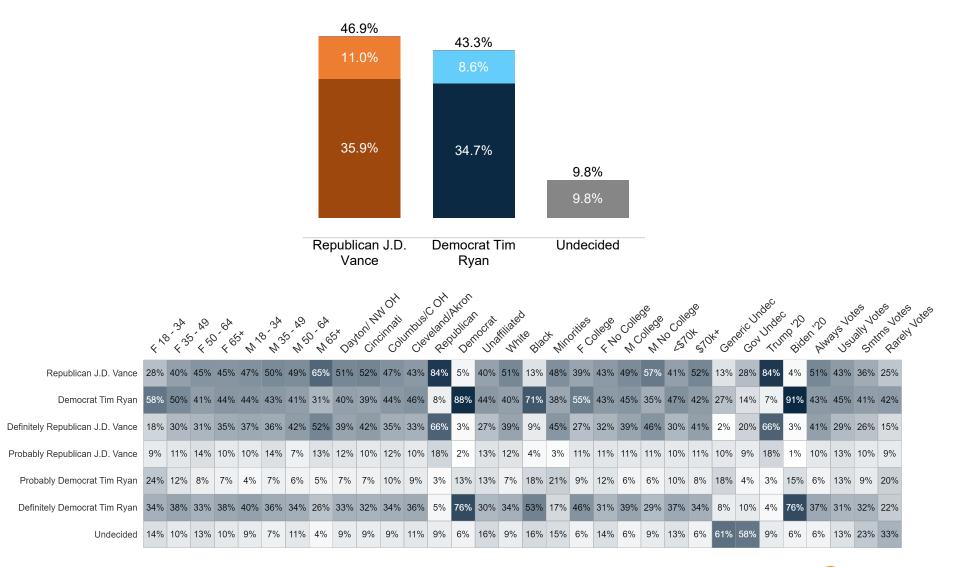

| 13%                       | 12%         | 12%              | 15%               | 8%  | 7%                | 7%             | 8%   | 14%  | 11%   | 7%       | 11%    | 10%                | 10%  | 10%    | 10%      | 14%        | 6%  | 13%                 | 13%            | 7%    | 8%     | 11%  | 9%  | 19%                | 18%   | 19%   | 11%            | 9%               | 9%           | 13%   | 9%     | 22%   |

### **Trend: OH Right Direction/ Wrong Track**





## MRP Estimates: OH RD/WT







#### **Trend: Generic Ballot**





## MRP Estimates: Generic Ballot







### **Trend: Biden Image**





## MRP Estimates: Biden Image







4% 3% 2% 7% 4%

4% 1% 4% 2%

3% 2%

### **Trend: Top Priority**





## **MRP Estimates: Top Priority**

Voter Group

Cincinnati







#### **Trend: US Senate Ballot**





## MRP Estimates: US Senate Ballot







|                                                       | < <sup>^</sup> | \%\<br>\%\<br>\{\} | , k | \$\<br>\<br>\<br>\<br>\<br>\<br>\<br>\<br>\<br>\<br>\<br>\<br>\<br>\<br>\<br>\<br>\<br>\<br>\ | , , , , , , , , , , , , , , , , , , , | 18, 3 | 35/1 | 0,00 | ×<br>ŚŚ <sup>×</sup> | aton' | ncinn's | olingi<br>Shiribi | syelan | Oldico<br>Oldico | in Ju | atiliation of the second | ad<br>ite<br>Ha | St Nin | orities<br>F | olle de | 001 | olle of | 0 (0)<br>0 (5) | 10 ST | og<br>Ax | lejic) | Sen Lui | ing in | Ser V. | nays  | Votes<br>Sually<br>Sually | iotes<br>iths |
|-------------------------------------------------------|----------------|--------------------|-----|----------------------------------------