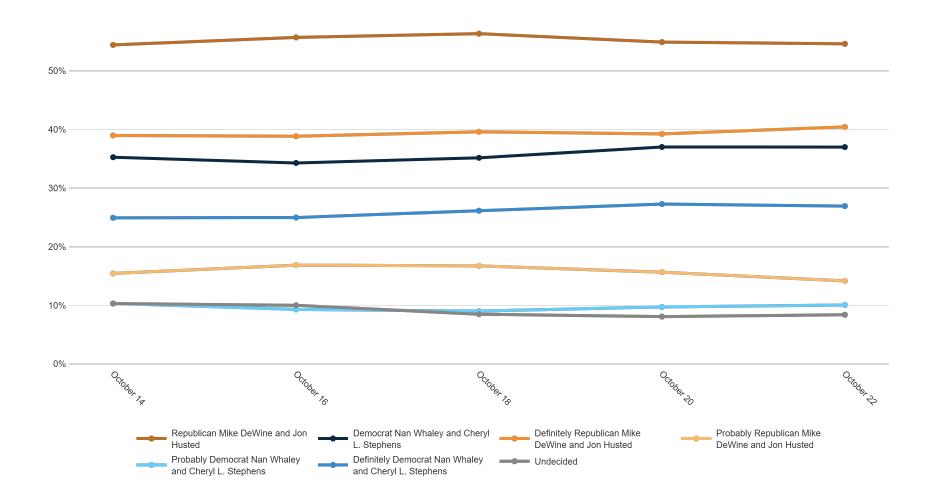

#### **Trend: Vote Method**

#### **Trend: Vote Method (Definitely/ Probably Vote)**