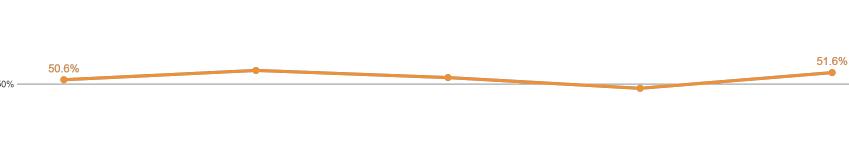

### **Trend: Attorney General Ballot**

## MRP Estimates: AG Ballot

|                                              |                |                         | _                 |                             |       | Ν.            | 0                | Ν.                          |                    | 3   | 10 x    |        | ,co,  | 18KO                | E x    | 0       | 6    |     | c.     |        | 6   | ,0° .  |         | go   |     |        | Ugec, | ugec | پن ۔  | \           | ١(  | jes v   | ies vi |
|----------------------------------------------|----------------|-------------------------|-------------------|-----------------------------|-------|---------------|------------------|-----------------------------|--------------------|-----|---------|--------|-------|---------------------|--------|---------|------|-----|--------|--------|-----|--------|---------|------|-----|--------|-------|------|-------|-------------|-----|---------|--------|
|                                              | N <sup>9</sup> | ઝ <sup>A</sup><br>૪૽ૼ ત | , <sup>6</sup> 62 | <sup>م</sup> ی `د<br>بکی `د | × , < | ુ<br>છે<br>તુ | છે. જે<br>જે. જે | <sup>م</sup> ای کر<br>کی کر | io <sup>x</sup> al | ion | Sinnati | Julon. | alani | Jublice Contraction | Jocis. | Hillate | ie a |     | Sities | ollege | ه د | ollege | , colle | 34,0 | k ~ | eiic c | Ser   | Jnor | W. V. | 60.".<br>"V | 345 | Jally " | ins 10 |
|                                              | _              | `                       | <u>`</u>          | _                           | \.    | \.            |                  | <u></u>                     | Ť                  |     | _       | _      |       |                     |        |         |      |     |        |        |     |        |         |      |     | _      |       | _    | Ť     | _           | _   | _       | _      |
| Republican Frank LaRose                      | 33%            | 37%                     | 47%               | 51%                         | 35%   | 45%           | 56%              | 68%                         | 52%                | 54% | 48%     | 44%    | 85%   | 7%                  | 39%    | 53%     | 16%  | 32% | 40%    | 46%    | 50% | 56%    | 45%     | 50%  | 20% | 27%    | 25%   | 83%  | 9%    | 53%         | 41% | 31%     | 34%    |
| Democrat Chelsea Clark                       | 44%            | 39%                     | 32%               | 36%                         | 39%   | 37%           | 31%              | 22%                         | 30%                | 33% | 35%     | 36%    | 3%    | 79%                 | 26%    | 31%     | 62%  | 38% | 43%    | 34%    | 34% | 29%    | 36%     | 34%  | 5%  | 7%     | 3%    | 3%   | 74%   | 34%         | 33% | 41%     | 32%    |
| Third-Party Terpsehore Tore Maras            | 6%             | 3%                      | 2%                | 1%                          | 11%   | 7%            | 4%               | 2%                          | 4%                 | 3%  | 4%      | 4%     | 4%    | 2%                  | 7%     | 3%      | 5%   | 19% | 3%     | 3%     | 5%  | 6%     | 4%      | 3%   | 8%  | 7%     | 9%    | 4%   | 2%    | 3%          | 7%  | 3%      | 4%     |
| Definitely Republican Frank LaRose           | 24%            | 25%                     | 33%               | 37%                         | 25%   | 33%           | 42%              | 54%                         | 37%                | 39% | 35%     | 33%    | 64%   | 4%                  | 26%    | 39%     | 12%  | 23% | 28%    | 32%    | 36% | 44%    | 31%     | 39%  | 6%  | 10%    | 15%   | 64%  | 4%    | 41%         | 25% | 20%     | 21%    |
| Probably Republican Frank LaRose             | 9%             | 13%                     | 14%               | 14%                         | 10%   | 12%           | 14%              | 14%                         | 15%                | 15% | 13%     | 11%    | 21%   | 3%                  | 13%    | 15%     | 3%   | 9%  | 12%    | 14%    | 14% | 12%    | 14%     | 11%  | 14% | 17%    | 10%   | 20%  | 5%    | 12%         | 16% | 12%     | 14%    |
| Definitely Democrat Chelsea Clark            | 29%            | 27%                     | 25%               | 24%                         | 29%   | 26%           | 23%              | 16%                         | 24%                | 24% | 23%     | 25%    | 1%    | 57%                 | 18%    | 23%     | 37%  | 22% | 33%    | 22%    | 26% | 20%    | 25%     | 25%  | 1%  | 3%     | 3%    | 2%   | 54%   | 26%         | 19% | 26%     | 22%    |
| Probably Democrat Chelsea Clark              | 15%            | 12%                     | 6%                | 12%                         | 11%   | 11%           | 8%               | 6%                          | 6%                 | 9%  | 12%     | 11%    | 2%    | 22%                 | 8%     | 8%      | 25%  | 16% | 10%    | 12%    | 8%  | 9%     | 11%     | 9%   | 4%  | 4%     | 1%    | 1%   | 20%   | 8%          | 14% | 16%     | 10%    |
| Definitely Third-Party Terpsehore Tore Maras | 5%             | 2%                      | 1%                | 1%                          | 7%    | 2%            | 2%               | 1%                          | 2%                 | 1%  | 3%      | 2%     | 2%    | 1%                  | 4%     | 1%      | 4%   | 12% | 2%     | 2%     | 3%  | 2%     | 2%      | 2%   | 3%  | 2%     | 6%    | 2%   | 1%    | 2%          | 4%  | 3%      | 1%     |
| Probably Third-Party Terpsehore Tore Maras   | 2%             | 1%                      | 1%                | 0%                          | 3%    | 5%            | 3%               | 1%                          | 2%                 | 2%  | 1%      | 2%     | 2%    | 1%                  | 3%     | 2%      | 1%   | 7%  | 1%     | 1%     | 2%  | 3%     | 2%      | 1%   | 6%  | 4%     | 3%    | 2%   | 1%    | 1%          | 2%  | 0%      | 3%     |
| Undecided                                    | 16%            | 21%                     | 19%               | 12%                         | 15%   | 11%           | 9%               | 8%                          | 14%                | 10% | 12%     | 15%    | 7%    | 12%                 | 28%    | 13%     | 17%  | 10% | 15%    | 17%    | 10% | 9%     | 14%     | 12%  | 67% | 59%    | 63%   | 9%   | 14%   | 9%          | 19% | 25%     | 30%    |

### **Trend: Secretary of State Ballot**