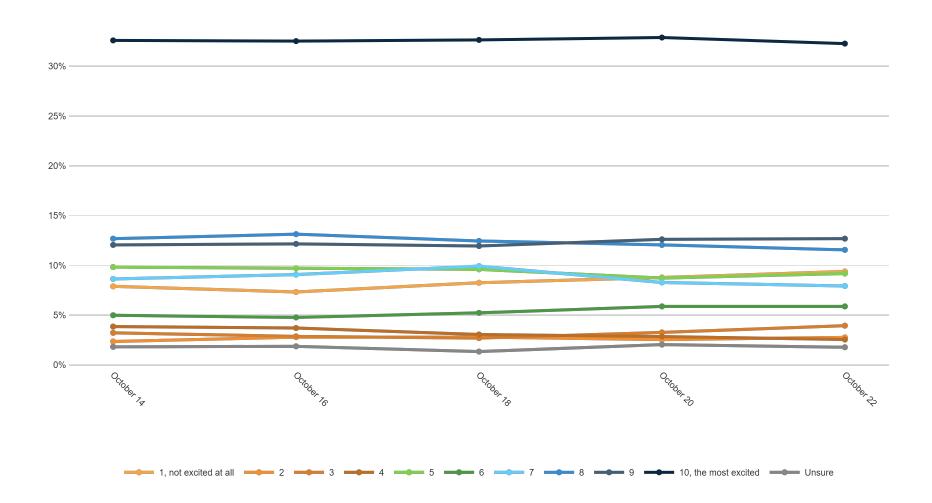

voted early in person             | 3%  | 2%                                 | 2%               | 7%                                                                                          | 8%     | 5%                | 3%   | 8%    | 6%                  | 3%    | 6%             | 4%    | 5%            | 5%             | 5%      | 5%       | 4%          | 4%     | 4%           | 4%      | 7%  | 4%     | 5%             | 4%               | 2%                 | 1%    | 2%         | 5%                   | 4%      | 6%         | 2%      | 6%                      | 0%         |        |

#### **Trend: Vote Method**





#### **Trend: Vote Method (Definitely/ Probably Vote)**





## MRP Estimates: Vote Method





#### **Enthusiasm**

Fielding Date October 22







### **Trend: Enthusiasm**





Fielding Date October 22



|                                | <sup>4</sup> | <sup>3</sup> Å<br>√ √ <sup>8</sup> | , kg | \<br>\<br>\<br>\ | × 4, | 8 N 3 | , No. | D, W. C. | o <sup>×</sup> Oad | Cinc | MOH<br>Jinnati<br>Coli | imbus! | leland, | hklou<br>pklou | Jost | ifiliated<br>Whi | d<br>ite Black | * Min | orities<br>F | olle ge | o Mc | of of the party of | o Colle | ,ge<br>34 <sub>570</sub> | k <sub>x</sub> Ger | eric ( | GO, | Jrde Tru | c .20 | 70 ng | 18 JS | Jally Co | ins Jote |
|--------------------------------|--------------|------------------------------------|------|------------------|------|-------|-------|----------|--------------------|------|------------------------|--------|---------|----------------|------|------------------|----------------|-------|------------