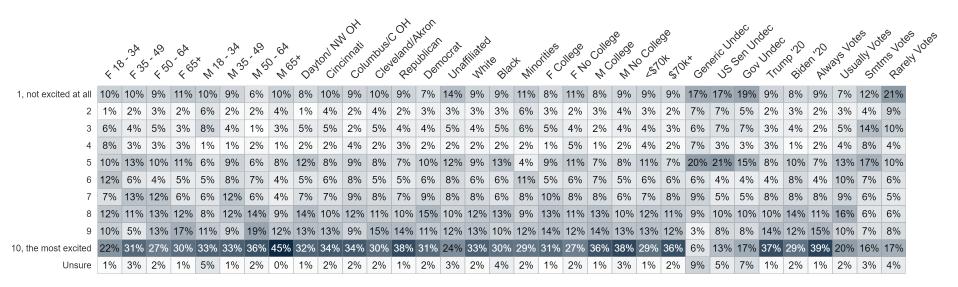

### **Trend: Enthusiasm**

Fielding Date October 22

|                                | <sup>4</sup> | <sup>3</sup> Å<br>√ √ <sup>8</sup> | , kg | \<br>\<br>\<br>\ | × 4, | 8 N 3 | , No. | D, W. C. | o <sup>×</sup> Oad | Cinc | MOH<br>Jinnati<br>Coli | imbus! | leland, | hklou<br>pklou | Jost | ifiliated<br>Whi | d<br>ite Black | * Min | orities<br>F | olle ge | o Mc | of of the party of | o Colle | ,ge<br>34 <sub>570</sub> | k <sub>x</sub> Ger | eric ( | GO, | Jrde Tru | c .20 | 70 ng | 18 JS | Jally Co | ins Jote |
|--------------------------------|--------------|------------------------------------|------|------------------|------|-------|-------|----------|--------------------|------|------------------------|--------|---------|----------------|------|------------------|----------------|-------|--------------|---------|------|--------------------------------------------------------------------------------------------------------------------------------------------------------------------------------------------------------------------------------------------------------------------------------------------------------------------------------------------------------------------------------------------------------------------------------------------------------------------------------------------------------------------------------------------------------------------------------------------------------------------------------------------------------------------------------------------------------------------------------------------------------------------------------------------------------------------------------------------------------------------------------------------------------------------------------------------------------------------------------------------------------------------------------------------------------------------------------------------------------------------------------------------------------------------------------------------------------------------------------------------------------------------------------------------------------------------------------------------------------------------------------------------------------------------------------------------------------------------------------------------------------------------------------------------------------------------------------------------------------------------------------------------------------------------------------------------------------------------------------------------------------------------------------------------------------------------------------------------------------------------------------------------------------------------------------------------------------------------------------------------------------------------------------------------------------------------------------------------------------------------------------|---------|--------------------------|--------------------|--------|-----|----------|-------|-------|-------|----------|----------|
| Right direction                |              |                                    |      |                  |      |       |       |          |                    |      |                        |        | 7%      | 50%            | 19%  | 23%              | 39%            | 37%   | 24%          | 25%     | 24%  | 26%                                                                                                                                                                                                                                                                                                                                                                                                                                                                                                                                                                                                                                                                                                                                                                                                                                                                                                                                                                                                                                                                                                                                                                                                                                                                                                                                                                                                                                                                                                                                                                                                                                                                                                                                                                                                                                                                                                                                                                                                                                                                                                                            | 27%     | 23%                      | 9%                 | 17%    | 9%  | 5%       | 49%   | 25%   | 23%   | 30%      | 26%      |
| Wrong track                    | 73%          | 70%                                | 73%  | 63%              | 59%  | 69%   | 72%   | 77%      | 70%                | 72%  | 68%                    | 69%    | 91%     | 40%            | 75%  | 72%              | 49%            | 63%   | 68%          | 70%     | 70%  | 71%                                                                                                                                                                                                                                                                                                                                                                                                                                                                                                                                                                                                                                                                                                                                                                                                                                                                                                                                                                                                                                                                                                                                                                                                                                                                                                                                                                                                                                                                                                                                                                                                                                                                                                                                                                                                                                                                                                                                                                                                                                                                                                                            | 67%     | 71%                      | 77%                | 72%    | 78% | 94%      | 41%   | 70%   | 73%   | 62%      | 63%      |
| Definitely the right direction | 5%           | 5%                                 | 4%   | 7%               | 15%  | 5%    | 3%    | 6%       | 6%                 | 6%   | 7%                     | 6%     | 2%      | 12%            | 3%   | 6%               | 8%             | 16%   | 5%           | 5%      | 5%   | 8%                                                                                                                                                                                                                                                                                                                                                                                                                                                                                                                                                                                                                                                                                                                                                                                                                                                                                                                                                                                                                                                                                                                                                                                                                                                                                                                                                                                                                                                                                                                                                                                                                                                                                                                                                                                                                                                                                                                                                                                                                                                                                                                             | 7%      | 5%                       | 1%                 | 3%     | 2%  | 2%       | 10%   | 7%    | 2%    | 12%      | 8%       |
| Mostly the right direction     | 18%          | 17%                                | 18%  | 21%              | 18%  | 22%   | 20%   | 13%      | 18%                | 16%  | 21%                    | 19%    | 5%      | 38%            | 16%  | 17%              | 30%            | 21%   | 19%          | 20%     | 18%  | 18%                                                                                                                                                                                                                                                                                                                                                                                                                                                                                                                                                                                                                                                                                                                                                                                                                                                                                                                                                                                                                                                                                                                                                                                                                                                                                                                                                                                                                                                                                                                                                                                                                                                                                                                                                                                                                                                                                                                                                                                                                                                                                                                            | 19%     | 18%                      | 8%                 | 13%    | 7%  | 3%       | 39%   | 18%   | 21%   | 18%      | 19%      |
| Mostly the wrong track         | 37%          | 23%                                | 23%  | 18%              | 27%  | 20%   | 16%   | 14%      | 18%                | 16%  | 22%                    | 24%    | 16%     | 25%            | 24%  | 21%              | 22%            | 28%   | 28%          | 21%     | 20%  | 18%                                                                                                                                                                                                                                                                                                                                                                                                                                                                                                                                                                                                                                                                                                                                                                                                                                                                                                                                                                                                                                                                                                                                                                                                                                                                                                                                                                                                                                                                                                                                                                                                                                                                                                                                                                                                                                                                                                                                                                                                                                                                                                                            | 22%     | 21%                      | 45%                | 34%    | 23% | 15%      | 28%   | 18%   | 30%   | 24%      | 24%      |
| Definitely the wrong track     | 36%          | 47%                                | 50%  | 46%              | 32%  | 49%   | 56%   | 62%      | 53%                | 56%  | 46%                    | 45%    | 75%     | 15%            | 51%  | 51%              | 27%            | 35%   | 40%          | 49%     | 50%  | 53%                                                                                                                                                                                                                                                                                                                                                                                                                                                                                                                                                                                                                                                                                                                                                                                                                                                                                                                                                                                                                                                                                                                                                                                                                                                                                                                                                                                                                                                                                                                                                                                                                                                                                                                                                                                                                                                                                                                                                                                                                                                                                                                            | 45%     | 51%                      | 32%                | 38%    | 55% | 78%      | 13%   | 52%   | 43%   | 38%      | 39%      |
| Unsure                         | 3%           | 8%                                 | 5%   | 9%               | 8%   | 4%    | 5%    | 4%       | 6%                 | 6%   | 5%                     | 6%     | 2%      | 10%            | 6%   | 5%               | 13%            | 0%    | 8%           | 6%      | 7%   | 3%                                                                                                                                                                                                                                                                                                                                                                                                                                                                                                                                                                                                                                                                                                                                                                                                                                                                                                                                                                                                                                                                                                                                                                                                                                                                                                                                                                                                                                                                                                                                                                                                                                                                                                                                                                                                                                                                                                                                                                                                                                                                                                                             | 6%      | 5%                       | 14%                | 12%    | 13% | 1%       | 10%   | 6%    | 4%    | 8%       | 11%      |