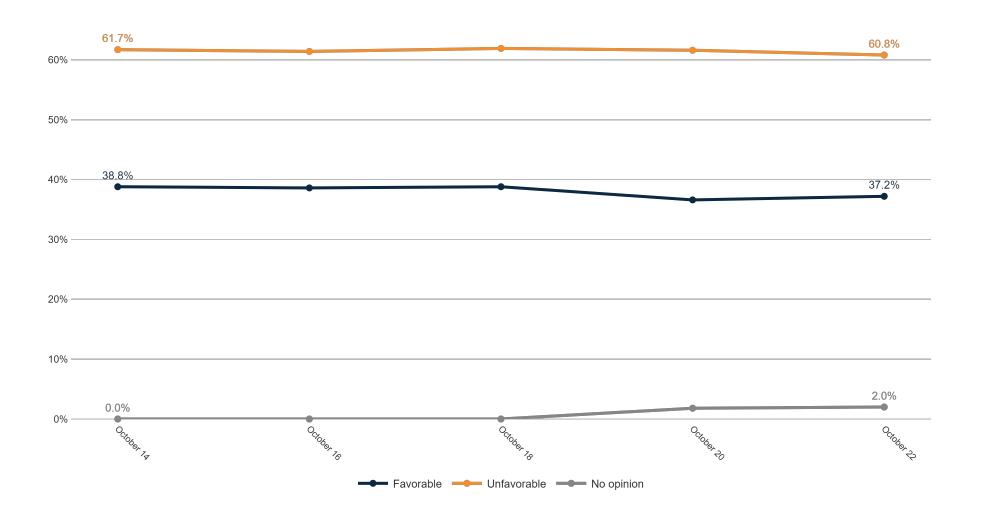

### **Trend: Biden Image**

## MRP Estimates: Biden Image

4% 3% 2% 7% 4%

4% 1% 4% 2%

3% 2%