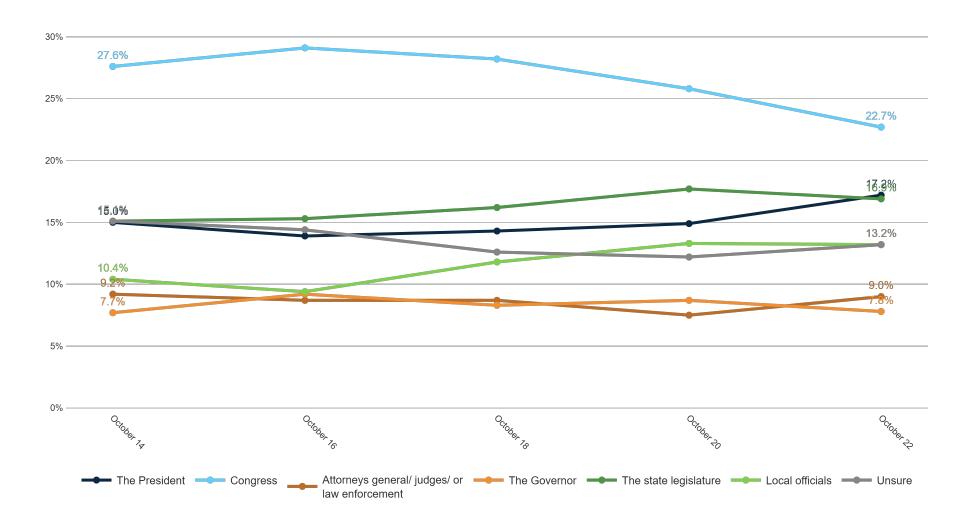

| 7%     | 11%      | 12%    | 5%      | 7%      | 10%          | 9%               | 6%     | 9%           | 5%    | 6%     | 7%          | 6%             | 9%     | 8%      | 7%  | 8%      | 8%                    |
| Unsure                                        | 9%  | 14%                    | 14%               | 19%            | 5%               | 8%      | 7%   | 11%         | 12%            | 14%   | 11% | 12%    | 10%            | 12%     | 13%          | 12%    | 10%      | 5%     | 11%     | 17%     | 7%           | 9%               | 13%    | 8%           | 31%   | 26%    | 26%         | 11%            | 12%    | 10%     | 14% | 24%     | 18%                   |

#### **Trend: Level of Government**





#### **MRP Estimates: Level of Government**

Voter Group

Cincinnati





#### **Demographics**

Fielding Date October 22







#### **Household Income**



#### **Partisanship**



#### Ideology



#### **Education**



60.2% have no college degree

#### Race/ Ethnicity



#### Religion



#### **Voter History**