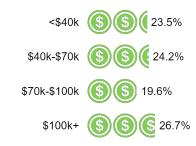

| 6%     | 9%           | 5%    | 6%     | 7%          | 6%             | 9%     | 8%      | 7%  | 8%      | 8%                    |
| Unsure                                        | 9%  | 14%                    | 14%               | 19%            | 5%               | 8%      | 7%   | 11%         | 12%            | 14%   | 11% | 12%    | 10%            | 12%     | 13%          | 12%    | 10%      | 5%     | 11%     | 17%     | 7%           | 9%               | 13%    | 8%           | 31%   | 26%    | 26%         | 11%            | 12%    | 10%     | 14% | 24%     | 18%                   |

#### **Trend: Level of Government**





#### **MRP Estimates: Level of Government**

Voter Group

Cincinnati





#### **Demographics**

Fielding Date October 22







#### **Household Income**



#### **Partisanship**



#### Ideology



#### **Education**



60.2% have no college degree

#### Race/ Ethnicity



#### Religion



#### **Voter History**