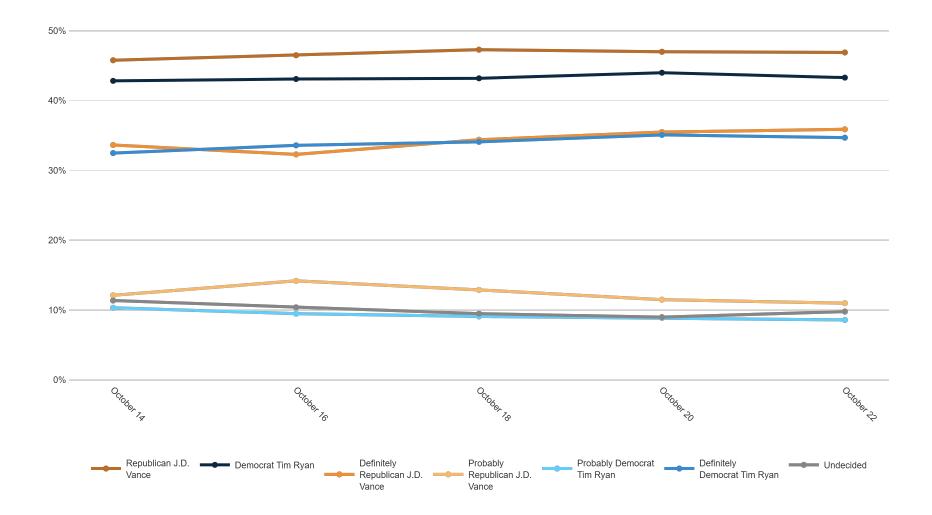

| 12%         | 12%              | 15%               | 8%  | 7%                | 7%             | 8%   | 14%  | 11%   | 7%       | 11%    | 10%                | 10%  | 10%    | 10%      | 14%        | 6%  | 13%                 | 13%            | 7%    | 8%     | 11%  | 9%  | 19%                | 18%   | 19%   | 11%            | 9%               | 9%           | 13%   | 9%     | 22%   |

### **Trend: OH Right Direction/ Wrong Track**





## MRP Estimates: OH RD/WT







#### **Trend: Generic Ballot**





## MRP Estimates: Generic Ballot







### **Trend: Biden Image**





## MRP Estimates: Biden Image







4% 3% 2% 7% 4%

4% 1% 4% 2%

3% 2%

### **Trend: Top Priority**





## **MRP Estimates: Top Priority**

Voter Group

Cincinnati







#### **Trend: US Senate Ballot**





## MRP Estimates: US Senate Ballot







|                                                       | < <sup>^</sup> | \%\<br>\%\<br>\{\} | , k | \$\<br>\<br>\<br>\<br>\<br>\<br>\<br>\<br>\<br>\<br>\<br>\<br>\<br>\<br>\<br>\<br>\<br>\<br>\ | , , , , , , , , , , , , , , , , , , , | 18, 3 | 35/1 | 0,00 | ×<br>ŚŚ <sup>×</sup> | aton' | ncinn's | olingi<br>Shiribi | syelan | Oldico<br>Oldico | in Ju | atiliation of the second | ad<br>ite<br>Ha | St Nin | orities<br>F | olle de | 001 | olle of | 0 (0)<br>0 (5) | 10 ST | og<br>Ax | lejic) | Sen Lui | ing in | Ser V. | nays  | Votes<br>Sually<br>Sually | iotes<br>iths |
|-------------------------------------------------------|----------------|--------------------|-----|----------------------------------------------------------------------------