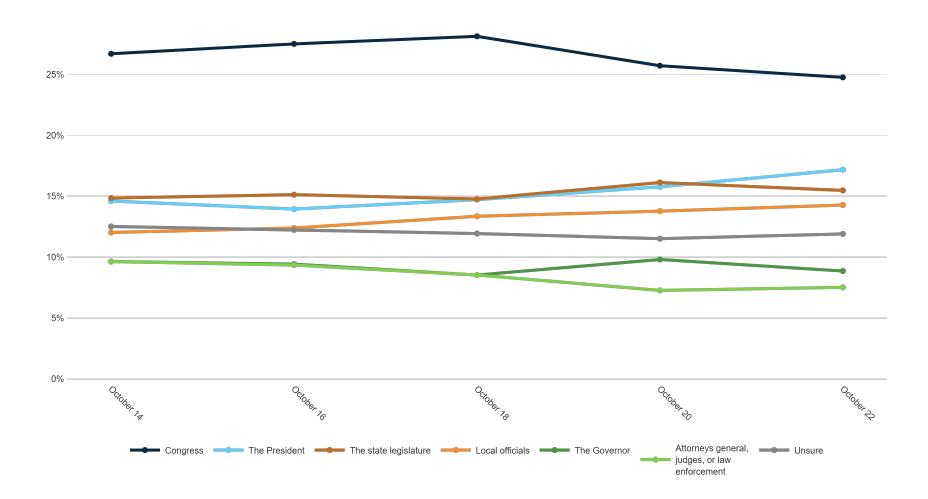

| 9%             | 11%   | 6%  | 7%     | 6%             | 9%      | 9%           | 7%     | 11%      | 12%    | 5%      | 7%      | 10%          | 9%               | 6%     | 9%           | 5%    | 6%     | 7%          | 6%             | 9%     | 8%      | 7%  | 8%      | 8%                    |
| Unsure                                        | 9%  | 14%                    | 14%               | 19%            | 5%               | 8%      | 7%   | 11%         | 12%            | 14%   | 11% | 12%    | 10%            | 12%     | 13%          | 12%    | 10%      | 5%     | 11%     | 17%     | 7%           | 9%               | 13%    | 8%           | 31%   | 26%    | 26%         | 11%            | 12%    | 10%     | 14% | 24%     | 18%                   |

#### **Trend: Level of Government**





#### **MRP Estimates: Level of Government**

Voter Group

Cincinnati





#### **Demographics**

Fielding Date October 22







#### **Household Income**



#### **Partisanship**



#### Ideology



#### **Education**



60.2% have no college degree

#### Race/ Ethnicity



#### Religion



#### **Voter History**