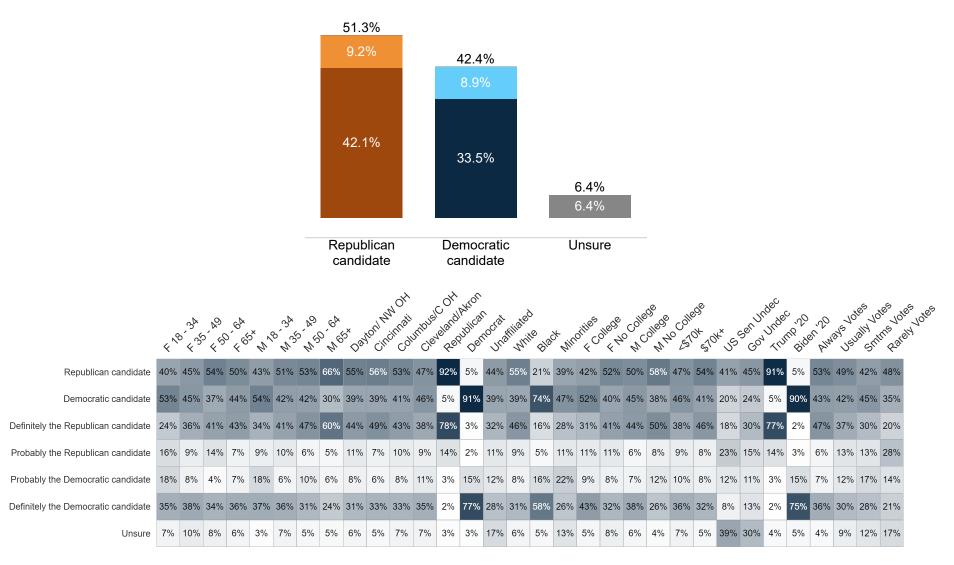

| 21%    | 15%                | 21%  | 22%    | 18%      | 21%        | 11% | 20%                 | 18%            | 21%   | 17%    | 19%  | 19% | 16%                | 15%   | 22%   | 16%            | 22%              | 19%          | 18%   | 16%    | 25%   |
| Unsure                         | 13%                       | 12%         | 12%              | 15%               | 8%  | 7%                | 7%             | 8%   | 14%  | 11%   | 7%       | 11%    | 10%                | 10%  | 10%    | 10%      | 14%        | 6%  | 13%                 | 13%            | 7%    | 8%     | 11%  | 9%  | 19%                | 18%   | 19%   | 11%            | 9%               | 9%           | 13%   | 9%     | 22%   |

### **Trend: OH Right Direction/ Wrong Track**





## MRP Estimates: OH RD/WT







#### **Trend: Generic Ballot**





## MRP Estimates: Generic Ballot







### **Trend: Biden Image**





## MRP Estimates: Biden Image







4% 3% 2% 7% 4%

4% 1% 4% 2%

3% 2%

### **Trend: Top Priority**





## **MRP Estimates: Top Priority**

Voter Group

Cincinnati







#### **Trend: US Senate Ballot**





## MRP Estimates: US Senate Ballot







|                                                       | < <sup>^</sup> | \%\<br>\%\<br>\{\} | , k | \$\<br>\<br>\<br>\<br>\<br>\<br>\<br>\<br>\<br>\<br>\<br>\<br>\<br>\<br>\<br>\<br>\<br>\<br>\ | , , , , , , , , , , , , , , , , , , , | 18, 3 | 35/1 | 0,00 | ×<br>ŚŚ <sup>×</sup> | aton' | ncinn's | olingi<br>Shiribi | syelan | Oldico<br>Oldico | in Ju | atiliation of the second | ad<br>ite<br>Ha | St Nin | orities<br>F | olle de | 0