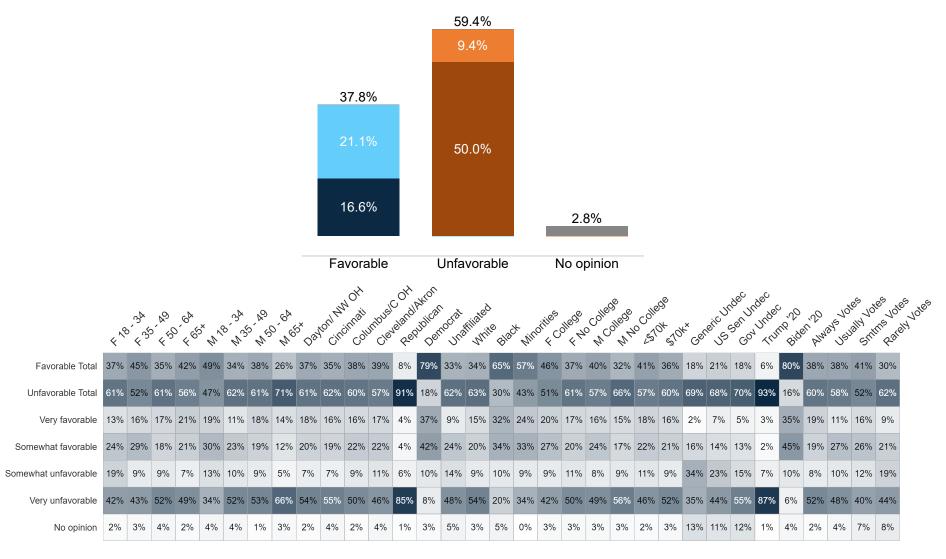

11% | 20%                 | 18%            | 21%   | 17%    | 19%  | 19% | 16%                | 15%   | 22%   | 16%            | 22%              | 19%          | 18%   | 16%    | 25%   |
| Unsure                         | 13%                       | 12%         | 12%              | 15%               | 8%  | 7%                | 7%             | 8%   | 14%  | 11%   | 7%       | 11%    | 10%                | 10%  | 10%    | 10%      | 14%        | 6%  | 13%                 | 13%            | 7%    | 8%     | 11%  | 9%  | 19%                | 18%   | 19%   | 11%            | 9%               | 9%           | 13%   | 9%     | 22%   |

### **Trend: OH Right Direction/ Wrong Track**





## MRP Estimates: OH RD/WT







#### **Trend: Generic Ballot**





## MRP Estimates: Generic Ballot







### **Trend: Biden Image**





## MRP Estimates: Biden Image







4% 3% 2% 7% 4%

4% 1% 4% 2%

3% 2%

### **Trend: Top Priority**





## **MRP Estimates: Top Priority**

Voter Group

Cincinnati







#### **Trend: US Senate Ballot**





## MRP Estimates: US Senate Ballot







|                                                       | < <sup>^</sup> | \%\<br>\%\<br>\{\} | , k | \$\<br>\<br>\<br>\<br>\<br>\<br>\<br>\<br>\<br>\<br>\<br>\<br>\<br>\<br>\<br>\<br>\<br>\<br>\ | , , , , , , , , , , , , , , , , , , , | 18, 3 | 35/1 | 0,00 | ×<br>ŚŚ <sup>×</sup> | aton' | ncinn's | olingi<br>Shiribi | syelan | Oldico<br>Oldico | in Ju | atiliation of the second | ad<br>ite<br>Ha | St Nin | orities<br>F | olle de | 001 | olle of | 0 (0)<br>0 (5) | 10 ST | og<br>Ax | lejic) | Sen Lui | ing in