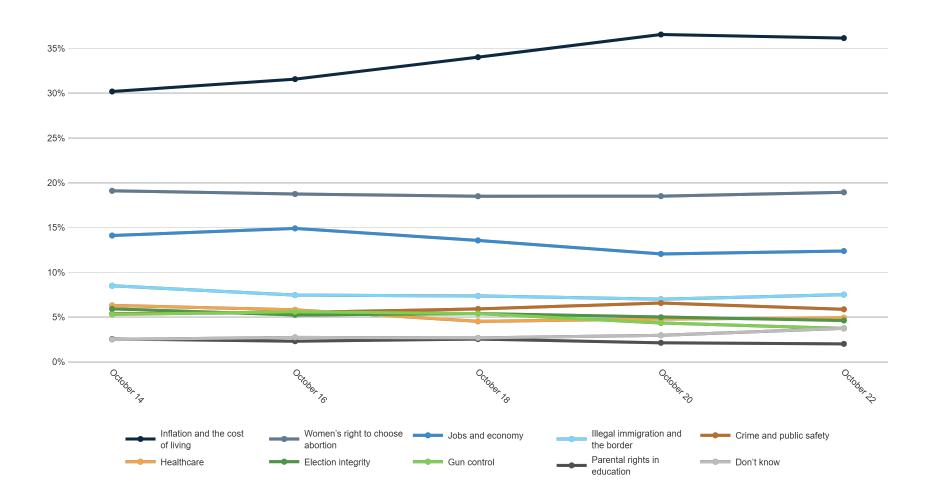

| 19%          | 18%   | 16%    | 25%   |
| Unsure                         | 13%                       | 12%         | 12%              | 15%               | 8%  | 7%                | 7%             | 8%   | 14%  | 11%   | 7%       | 11%    | 10%                | 10%  | 10%    | 10%      | 14%        | 6%  | 13%                 | 13%            | 7%    | 8%     | 11%  | 9%  | 19%                | 18%   | 19%   | 11%            | 9%               | 9%           | 13%   | 9%     | 22%   |

### **Trend: OH Right Direction/ Wrong Track**





## MRP Estimates: OH RD/WT







#### **Trend: Generic Ballot**





## MRP Estimates: Generic Ballot







### **Trend: Biden Image**





## MRP Estimates: Biden Image







4% 3% 2% 7% 4%

4% 1% 4% 2%

3% 2%

### **Trend: Top Priority**





## **MRP Estimates: Top Priority**

Voter Group

Cincinnati







#### **Trend: US Senate Ballot**





## MRP Estimates: US Senate Ballot







|                                                       | < <sup>^</sup> | \%\<br>\%\<br>\{\} | , k | \$\<br>\<br>\<br>\<br>\<br>\<br>\<br>\<br>\<br>\<br>\<br>\<br>\<br>\<br>\<br>\<br>\<br>\<br>\ | , , , , , , , , , , , , , , , , , , , | 18, 3 | 35/1 | 0,00 | ×<br>ŚŚ <sup>×</sup> | aton' | ncinn's | olingi<br>Shiribi | syelan | Oldico<br>Oldico | in Ju | atiliation of the second | ad<br>ite<br>Ha | St Nin | orities<br>F | olle de | 001 | olle of | 0 (0)<br>0 (5) | 10 ST | og<br>Ax | lejic) | Sen Lui | ing in | Ser V. | nays  | Votes<br>Sually<br>Sually | iotes<br>iths |
|-------------------------------------------------------|---------------