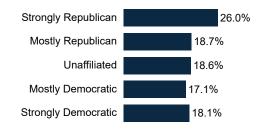

| 5%    | 6%     | 7%          | 6%             | 9%     | 8%      | 7%  | 8%      | 8%                    |
| Unsure                                        | 9%  | 14%                    | 14%               | 19%            | 5%               | 8%      | 7%   | 11%         | 12%            | 14%   | 11% | 12%    | 10%            | 12%     | 13%          | 12%    | 10%      | 5%     | 11%     | 17%     | 7%           | 9%               | 13%    | 8%           | 31%   | 26%    | 26%         | 11%            | 12%    | 10%     | 14% | 24%     | 18%                   |

#### **Trend: Level of Government**





#### **MRP Estimates: Level of Government**

Voter Group

Cincinnati





#### **Demographics**

Fielding Date October 22







#### **Household Income**



#### **Partisanship**



#### Ideology



#### **Education**



60.2% have no college degree

#### Race/ Ethnicity



#### Religion



#### **Voter History**