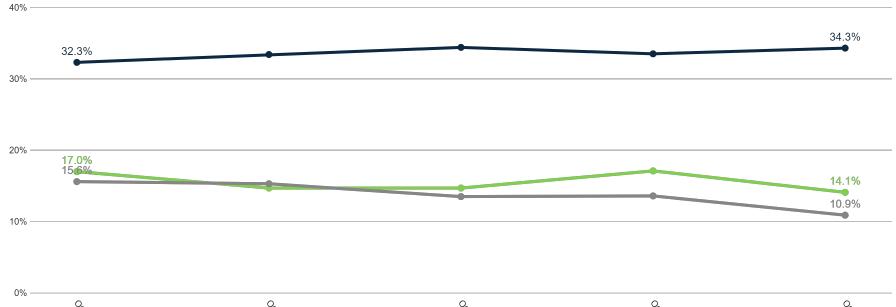

### **Trend: Attorney General Ballot**

## MRP Estimates: AG Ballot

|                                              |                |                         | _                 |                             |       | Ν.            | 0                | Ν.                          |                    | 3   | 10 x    |        | ,co,  | 18KO                | E x    | 0       | 6    |     | c.     |        | 6   | ,0° .  |         | go   |     |        | Ugec, | ugec | پن ۔  | \           | ١(  | jes v   | ies vi |
|----------------------------------------------|----------------|-------------------------|-------------------|-----------------------------|-------|---------------|------------------|-----------------------------|--------------------|-----|---------|--------|-------|---------------------|--------|---------|------|-----|--------|--------|-----|--------|---------|------|-----|--------|-------|------|-------|-------------|-----|---------|--------|
|                                              | N <sup>9</sup> | ઝ <sup>A</sup><br>૪૽ૼ ત | , <sup>6</sup> 62 | <sup>م</sup> ی `د<br>بکی `د | × , < | ુ<br>છે<br>તુ | છે. જે<br>જે. જે | <sup>م</sup> ای کر<br>کی کر | io <sup>x</sup> al | ion | Sinnati | Julon. | alani | Jublice Contraction | Jocis. | Hillate | ie a |     | Sities | ollege | ه د | ollege | , colle | 34,0 | k ~ | eiic c | Ser   | Jnor | W. V. | 60.".<br>"V | 345 | Jally " | ins 10 |
|                                              | _              | `                       | <u>`</u>          | _                           | \.    | \.            |                  | <u></u>                     | Ť                  |     | _       | _      |       |                     |        |         |      |     |        |        |     |        |         |      |     | _      |       | _    | Ť     | _           | _   | _       | _      |
| Republican Frank LaRose                      | 33%            | 37%                     | 47%               | 51%                         | 35%   | 45%           | 56%              | 68%                         | 52%                | 54% | 48%     | 44%    | 85%   | 7%                  | 39%    | 53%     | 16%  | 32% | 40%    | 46%    | 50% | 56%    | 45%     | 50%  | 20% | 27%    | 25%   | 83%  | 9%    | 53%         | 41% | 31%     | 34%    |
| Democrat Chelsea Clark                       | 44%            | 39%                     | 32%               | 36%                         | 39%   | 37%           | 31%              | 22%                         | 30%                | 33% | 35%     | 36%    | 3%    | 79%                 | 26%    | 31%     | 62%  | 38% | 43%    | 34%    | 34% | 29%    | 36%     | 34%  | 5%  | 7%     | 3%    | 3%   | 74%   | 34%         | 33% | 41%     | 32%    |
| Third-Party Terpsehore Tore Maras            | 6%             | 3%                      | 2%                | 1%                          | 11%   | 7%            | 4%               | 2%                          | 4%                 | 3%  | 4%      | 4%     | 4%    | 2%                  | 7%     | 3%      | 5%   | 19% | 3%     | 3%     | 5%  | 6%     | 4%      | 3%   | 8%  | 7%     | 9%    | 4%   | 2%    | 3%          | 7%  | 3%      | 4%     |
| Definitely Republican Frank LaRose           | 24%            | 25%                     | 33%               | 37%                         | 25%   | 33%           | 42%              | 54%                         | 37%                | 39% | 35%     | 33%    | 64%   | 4%                  | 26%    | 39%     | 12%  | 23% | 28%    | 32%    | 36% | 44%    | 31%     | 39%  | 6%  | 10%    | 15%   | 64%  | 4%    | 41%         | 25% | 20%     | 21%    |
| Probably Republican Frank LaRose             | 9%             | 13%                     | 14%               | 14%                         | 10%   | 12%           | 14%              | 14%                         | 15%                | 15% | 13%     | 11%    | 21%   | 3%                  | 13%    | 15%     | 3%   | 9%  | 12%    | 14%    | 14% | 12%    | 14%     | 11%  | 14% | 17%    | 10%   | 20%  | 5%    | 12%         | 16% | 12%     | 14%    |
| Definitely Democrat Chelsea Clark            | 29%            | 27%                     | 25%               | 24%                         | 29%   | 26%           | 23%              | 16%                         | 24%                | 24% | 23%     | 25%    | 1%    | 57%                 | 18%    | 23%     | 37%  | 22% | 33%    | 22%    | 26% | 20%    | 25%     | 25%  | 1%  | 3%     | 3%    | 2%   | 54%   | 26%         | 19% | 26%     | 22%    |
| Probably Democrat Chelsea Clark              | 15%            | 12%                     | 6%                | 12%                         | 11%   | 11%           | 8%               | 6%                          | 6%                 | 9%  | 12%     | 11%    | 2%    | 22%                 | 8%     | 8%      | 25%  | 16% | 10%    | 12%    | 8%  | 9%     | 11%     | 9%   | 4%  | 4%     | 1%    | 1%   | 20%   | 8%          | 14% | 16%     | 10%    |
| Definitely Third-Party Terpsehore Tore Maras | 5%             | 2%                      | 1%                | 1%                          | 7%    | 2%            | 2%               | 1%                          | 2%                 | 1%  | 3%      | 2%     | 2%    | 1%                  | 4%     | 1%      | 4%   | 12% | 2%     | 2%     | 3%  | 2%     | 2%      | 2%   | 3%  | 2%     | 6%    | 2%   | 1%    | 2%          | 4%  | 3%      | 1%     |
| Probably Third-Party Terpsehore Tore Maras   | 2%             | 1%                      | 1%                | 0%                          | 3%    | 5%            | 3%               | 1%                          | 2%                 | 2%  | 1%      | 2%     | 2%    | 1%                  | 3%     | 2%      | 1%   | 7%  | 1%     | 1%     | 2%  | 3%     | 2%      | 1%   | 6%  | 4%     | 3%    | 2%   | 1%    | 1%          | 2%  | 0%      | 3%     |
| Undecided                                    | 16%            | 21%                     | 19%               | 12%                         | 15%   | 11%           | 9%               | 8%                          | 14%                | 10% | 12%     | 15%    | 7%    | 12%                 | 28%    | 13%     | 17%  | 10% | 15%    | 17%    | 10% | 9%     | 14%     | 12%  | 67% | 59%    | 63%   | 9%   | 14%   | 9%          | 19% | 25%     | 30%    |

### **Trend: Secretary of State Ballot**