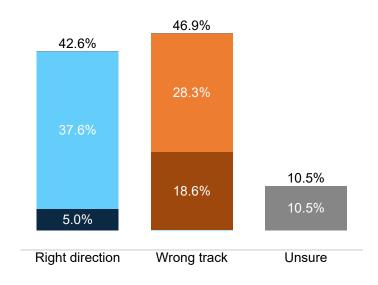

| 6%      | 5%                       | 14%                | 12%    | 13% | 1%       | 10%   | 6%    | 4%    | 8%       | 11%      |



### **Trend: US Right Direction/ Wrong Track**





## MRP Estimates: US RD/WT







|                                | <sup>۷</sup> <sup>۷</sup> | gA<br>o´g\$ | , v <sub>O</sub> | _6 <sup> </sup> A | × × | ე^<br>ბ′ <u>კ</u> | , <sup>k</sup> | ) GA | ž ×c | On AN | John Sti | imbus! | Jelandi<br>Jelandi | AKON | nocrat | filiated | ><br>.@ _c | * ~ | Oritie <sup>S</sup> | ollege<br>F Ar | Colle | ole of | o de | 5°  | k <sub>x</sub> Ger | eic ( | ser J | Jrdec<br>Jrdec | or, <sup>2</sup> | , 20<br>. 30 | 245 . | ies vo | ins v |
|--------------------------------|---------------------------|-------------|------------------|-------------------|-----|-------------------|----------------|------|------|-------|----------|--------|--------------------|------|--------|----------|------------|-----|---------------------|----------------|-------|--------|------|-----|------------