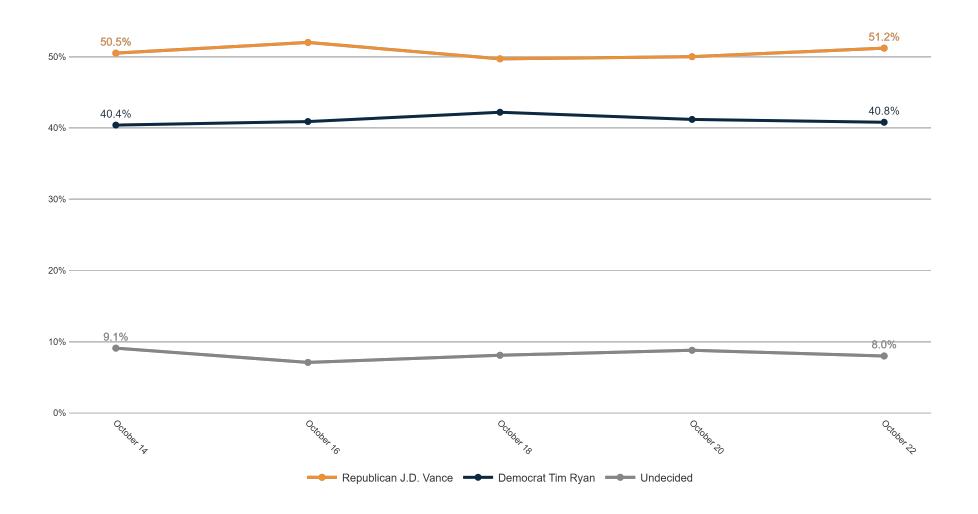

| 15%               | 8%  | 7%                | 7%             | 8%   | 14%  | 11%   | 7%       | 11%    | 10%                | 10%  | 10%    | 10%      | 14%        | 6%  | 13%                 | 13%            | 7%    | 8%     | 11%  | 9%  | 19%                | 18%   | 19%   | 11%            | 9%               | 9%           | 13%   | 9%     | 22%   |

### **Trend: OH Right Direction/ Wrong Track**





## MRP Estimates: OH RD/WT







#### **Trend: Generic Ballot**





## MRP Estimates: Generic Ballot







### **Trend: Biden Image**





## MRP Estimates: Biden Image







4% 3% 2% 7% 4%

4% 1% 4% 2%

3% 2%

### **Trend: Top Priority**





## **MRP Estimates: Top Priority**

Voter Group

Cincinnati







#### **Trend: US Senate Ballot**





## MRP Estimates: US Senate Ballot







|                                                       | < <sup>^</sup> | \%\<br>\%\<br>\{\} | , k | \$\<br>\<br>\<br>\<br>\<br>\<br>\<br>\<br>\<br>\<br>\<br>\<br>\<br>\<br>\<br>\<br>\<br>\<br>\ | , , , , , , , , , , , , , , , , , , , | 18, 3 | 35/1 | 0,00 | ×<br>ŚŚ <sup>×</sup> | aton' | ncinn's | olingi<br>Shiribi | syelan | Oldico<br>Oldico | in Ju | atiliation of the second | ad<br>ite<br>Ha | St Nin | orities<br>F | olle de | 001 | olle of | 0 (0)<br>0 (5) | 10 ST | og<br>Ax | lejic) | Sen Lui | ing in | Ser V. | nays  | Votes<br>Sually<br>Sually | iotes<br>iths |
|-------------------------------------------------------|----------------|--------------------|-----|-----------------------------------------------------------------------------------------------|--------------------