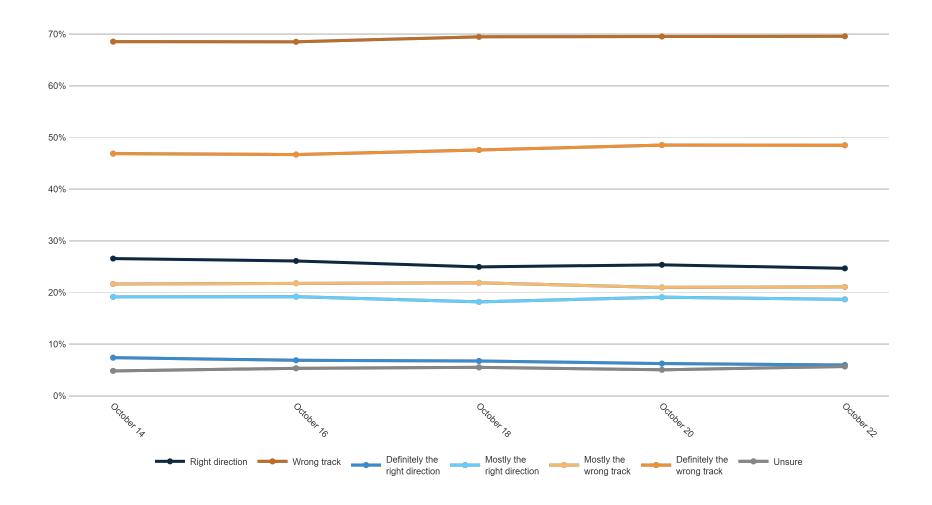

| 6%      | 5%                       | 14%                | 12%    | 13% | 1%       | 10%   | 6%    | 4%    | 8%       | 11%      |



### **Trend: US Right Direction/ Wrong Track**





## MRP Estimates: US RD/WT







|                                | <sup>۷</sup> <sup>۷</sup> | gA<br>o´g\$ | , v <sub>O</sub> | _6 <sup> </sup> A | × × | ე^<br>ბ′ <u>კ</u> | , <sup>k</sup> | ) GA | ž ×c | On AN | John Sti | imbus! | Jelandi<br>Jelandi | AKON | nocrat | filiated | ><br>.@ _c | * ~ | Oritie <sup>S</sup> | ollege<br>F Ar | Colle | ole of | o de | 5°  | k <sub>x</sub> Ger | eic ( | ser J | Jrdec<br>Jrdec | or, <sup>2</sup> | , 20<br>. 30 | 245 . | ies vo | ins v |
|--------------------------------|---------------------------|-------------|------------------|-------------------|-----|-------------------|----------------|------|------|-------|----------|--------|--------------------|------|--------|----------|------------|-----|---------------------|----------------|------