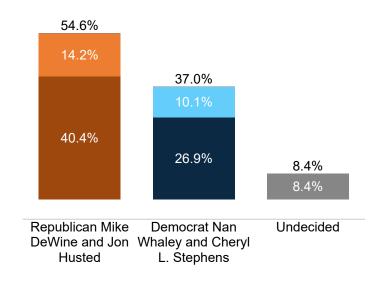

15%               | 8%  | 7%                | 7%             | 8%   | 14%  | 11%   | 7%       | 11%    | 10%                | 10%  | 10%    | 10%      | 14%        | 6%  | 13%                 | 13%            | 7%    | 8%     | 11%  | 9%  | 19%                | 18%   | 19%   | 11%            | 9%               | 9%           | 13%   | 9%     | 22%   |

### **Trend: OH Right Direction/ Wrong Track**





## MRP Estimates: OH RD/WT







#### **Trend: Generic Ballot**





## MRP Estimates: Generic Ballot







### **Trend: Biden Image**





## MRP Estimates: Biden Image







4% 3% 2% 7% 4%

4% 1% 4% 2%

3% 2%

### **Trend: Top Priority**





## **MRP Estimates: Top Priority**

Voter Group

Cincinnati







#### **Trend: US Senate Ballot**





## MRP Estimates: US Senate Ballot







|                                                       | < <sup>^</sup> | \%\<br>\%\<br>\{\} | , k | \$\<br>\<br>\<br>\<br>\<br>\<br>\<br>\<br>\<br>\<br>\<br>\<br>\<br>\<br>\<br>\<br>\<br>\<br>\ | , , , , , , , , , , , , , , , , , , , | 18, 3 | 35/1 | 0,00 | ×<br>ŚŚ <sup>×</sup> | aton' | ncinn's | olingi<br>Shiribi | syelan | Oldico<br>Oldico | in Ju | atiliation of the second | ad<br>ite<br>Ha | St Nin | orities<br>F | olle de | 001 | olle of | 0 (0)<br>0 (5) | 10 ST | og<br>Ax | lejic) | Sen Lui | ing in | Ser V. | nays  | Votes<br>Sually<br>Sually | iotes<br>iths |
|-------------------------------------------------------|----------------|--------------------|-----|-----------------------------------------------------------------------------------------------|------------------------