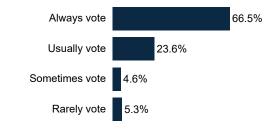

| 9%  | 14%                    | 14%               | 19%            | 5%               | 8%      | 7%   | 11%         | 12%            | 14%   | 11% | 12%    | 10%            | 12%     | 13%          | 12%    | 10%      | 5%     | 11%     | 17%     | 7%           | 9%               | 13%    | 8%           | 31%   | 26%    | 26%         | 11%            | 12%    | 10%     | 14% | 24%     | 18%                   |

#### **Trend: Level of Government**





#### **MRP Estimates: Level of Government**

Voter Group

Cincinnati





#### **Demographics**

Fielding Date October 22







#### **Household Income**



#### **Partisanship**



#### Ideology



#### **Education**



60.2% have no college degree

#### Race/ Ethnicity



#### Religion



#### **Voter History**