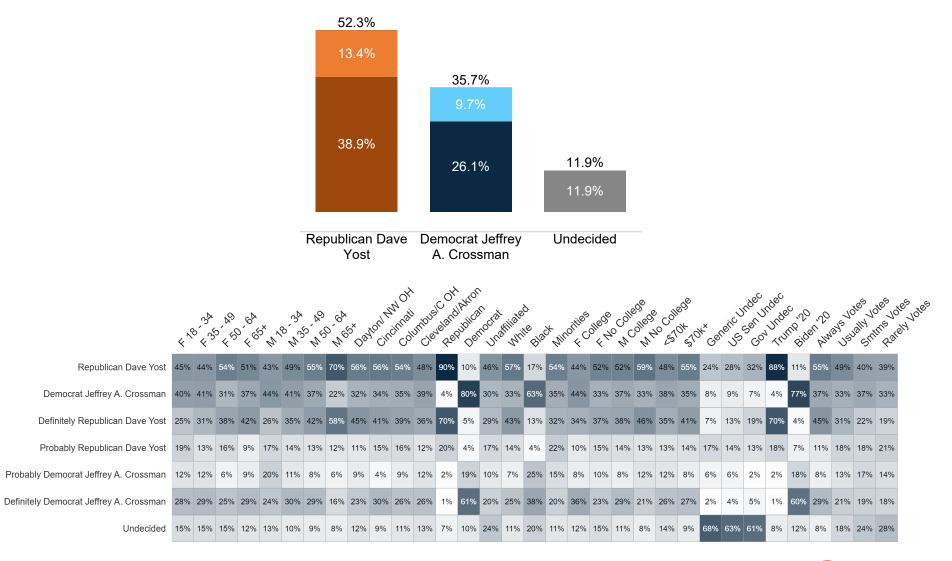

### **Trend: Attorney General Ballot**

## MRP Estimates: AG Ballot

|                                              |                |                         | _                 |                             |       | Ν.            | 0                | Ν.                          |                    | 3   | 10 x    |        | ,co,  | 18KO                | E x    | 0       | 6    |     | c.     |        | 6   | ,0° .  |         | go   |     |        | Ugec, | ugec | پن ۔  | \           | ١(  | jes v   | ies vi |
|----------------------------------------------|----------------|-------------------------|-------------------|-----------------------------|-------|---------------|------------------|-----------------------------|--------------------|-----|---------|--------|-------|---------------------|--------|---------|------|-----|--------|--------|-----|--------|---------|------|-----|--------|-------|------|-------|-------------|-----|---------|--------|
|                                              | N <sup>9</sup> | ઝ <sup>A</sup><br>૪૽ૼ ત | , <sup>6</sup> 62 | <sup>م</sup> ی `د<br>بکی `د | × , < | ુ<br>છે<br>તુ | છે. જે<br>જે. જે | <sup>م</sup> ای کر<br>کی کر | io <sup>x</sup> al | ion | Sinnati | Julon. | alani | Jublice Contraction | Jocis. | Hillate | ie a |     | Sities | ollege | ه د | ollege | , colle | 34,0 | k ~ | eiic c | Ser   | Jnor | W. V. | 60.".<br>"V | 345 | Jally " | ins 10 |
|                                              | _              | `                       | <u>`</u>          | _                           | \.    | \.            |                  | <u></u>                     | Ť                  |     | _       | _      |       |                     |        |         |      |     |        |        |     |        |         |      |     | _      |       | _    | Ť     | _           | _   | _       | _      |
| Republican Frank LaRose                      | 33%            | 37%                     | 47%               | 51%                         | 35%   | 45%           | 56%              | 68%                         | 52%                | 54% | 48%     | 44%    | 85%   | 7%                  | 39%    | 53%     | 16%  | 32% | 40%    | 46%    | 50% | 56%    | 45%     | 50%  | 20% | 27%    | 25%   | 83%  | 9%    | 53%         | 41% | 31%     | 34%    |
| Democrat Chelsea Clark                       | 44%            | 39%                     | 32%               | 36%                         | 39%   | 37%           | 31%              | 22%                         | 30%                | 33% | 35%     | 36%    | 3%    | 79%                 | 26%    | 31%     | 62%  | 38% | 43%    | 34%    | 34% | 29%    | 36%     | 34%  | 5%  | 7%     | 3%    | 3%   | 74%   | 34%         | 33% | 41%     | 32%    |
| Third-Party Terpsehore Tore Maras            | 6%             | 3%                      | 2%                | 1%                          | 11%   | 7%            | 4%               | 2%                          | 4%                 | 3%  | 4%      | 4%     | 4%    | 2%                  | 7%     | 3%      | 5%   | 19% | 3%     | 3%     | 5%  | 6%     | 4%      | 3%   | 8%  | 7%     | 9%    | 4%   | 2%    | 3%          | 7%  | 3%      | 4%     |
| Definitely Republican Frank LaRose           | 24%            | 25%                     | 33%               | 37%                         | 25%   | 33%           | 42%              | 54%                         | 37%                | 39% | 35%     | 33%    | 64%   | 4%                  | 26%    | 39%     | 12%  | 23% | 28%    | 32%    | 36% | 44%    | 31%     | 39%  | 6%  | 10%    | 15%   | 64%  | 4%    | 41%         | 25% | 20%     | 21%    |
| Probably Republican Frank LaRose             | 9%             | 13%                     | 14%               | 14%                         | 10%   | 12%           | 14%              | 14%                         | 15%                | 15% | 13%     | 11%    | 21%   | 3%                  | 13%    | 15%     | 3%   | 9%  | 12%    | 14%    | 14% | 12%    | 14%     | 11%  | 14% | 17%    | 10%   | 20%  | 5%    | 12%         | 16% | 12%     | 14%    |
| Definitely Democrat Chelsea Clark            | 29%            | 27%                     | 25%               | 24%                         | 29%   | 26%           | 23%              | 16%                         | 24%                | 24% | 23%     | 25%    | 1%    | 57%                 | 18%    | 23%     | 37%  | 22% | 33%    | 22%    | 26% | 20%    | 25%     | 25%  | 1%  | 3%     | 3%    | 2%   | 54%   | 26%         | 19% | 26%     | 22%    |
| Probably Democrat Chelsea Clark              | 15%            | 12%                     | 6%                | 12%                         | 11%   | 11%           | 8%               | 6%                          | 6%                 | 9%  | 12%     | 11%    | 2%    | 22%                 | 8%     | 8%      | 25%  | 16% | 10%    | 12%    | 8%  | 9%     | 11%     | 9%   | 4%  | 4%     | 1%    | 1%   | 20%   | 8%          | 14% | 16%     | 10%    |
| Definitely Third-Party Terpsehore Tore Maras | 5%             | 2%                      | 1%                | 1%                          | 7%    | 2%            | 2%               | 1%                          | 2%                 | 1%  | 3%      | 2%     | 2%    | 1%                  | 4%     | 1%      | 4%   | 12% | 2%     | 2%     | 3%  | 2%     | 2%      | 2%   | 3%  | 2%     | 6%    | 2%   | 1%    | 2%          | 4%  | 3%      | 1%     |
| Probably Third-Party Terpsehore Tore Maras   | 2%             | 1%                      | 1%                | 0%                          | 3%    | 5%            | 3%               | 1%                          | 2%                 | 2%  | 1%      | 2%     | 2%    | 1%                  | 3%     | 2%      | 1%   | 7%  | 1%     | 1%     | 2%  | 3%     | 2%      | 1%   | 6%  | 4%     | 3%    | 2%   | 1%    | 1%          | 2%  | 0%      | 3%     |
| Undecided                                    | 16%            | 21%                     | 19%               | 12%                         | 15%   | 11%           | 9%               | 8%                          | 14%                | 10% | 12%     | 15%    | 7%    | 12%                 | 28%    | 13%     | 17%  | 10% | 15%    | 17%    | 10% | 9%     | 14%     | 12%  | 67% | 59%    | 63%   | 9%   | 14%   | 9%          | 19% | 25%     | 30%    |