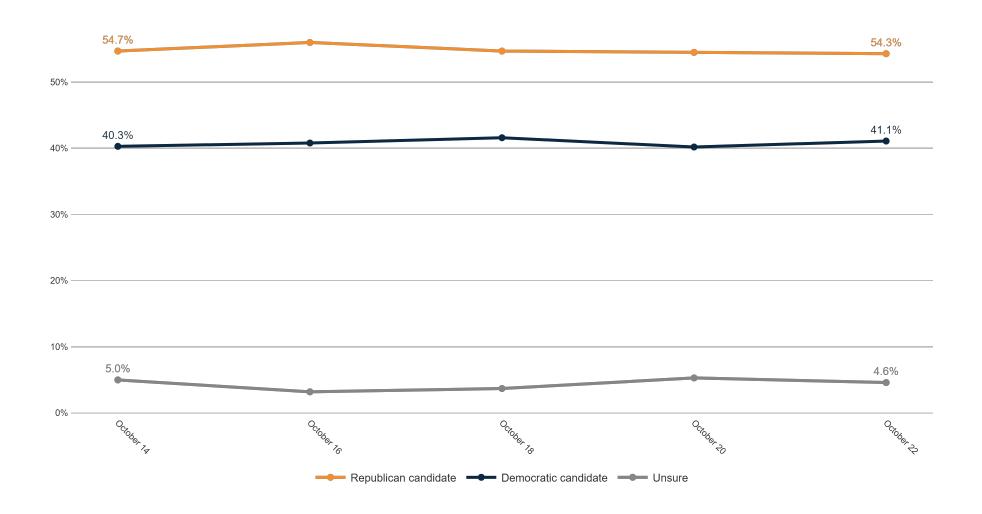

| 11% | 20%                 | 18%            | 21%   | 17%    | 19%  | 19% | 16%                | 15%   | 22%   | 16%            | 22%              | 19%          | 18%   | 16%    | 25%   |
| Unsure                         | 13%                       | 12%         | 12%              | 15%               | 8%  | 7%                | 7%             | 8%   | 14%  | 11%   | 7%       | 11%    | 10%                | 10%  | 10%    | 10%      | 14%        | 6%  | 13%                 | 13%            | 7%    | 8%     | 11%  | 9%  | 19%                | 18%   | 19%   | 11%            | 9%               | 9%           | 13%   | 9%     | 22%   |

### **Trend: OH Right Direction/ Wrong Track**





## MRP Estimates: OH RD/WT







#### **Trend: Generic Ballot**





## MRP Estimates: Generic Ballot







### **Trend: Biden Image**





## MRP Estimates: Biden Image







4% 3% 2% 7% 4%

4% 1% 4% 2%

3% 2%

### **Trend: Top Priority**





## **MRP Estimates: Top Priority**

Voter Group

Cincinnati







#### **Trend: US Senate Ballot**





## MRP Estimates: US Senate Ballot







|                                                       | < <sup>^</sup> | \%\<br>\%\<br>\{\} | , k | \$\<br>\<br>\<br>\<br>\<br>\<br>\<br>\<br>\<br>\<br>\<br>\<br>\<br>\<br>\<br>\<br>\<br>\<br>\ | , , , , , , , , , , , , , , , , , , , | 18, 3 | 35/1 | 0,00 | ×<br>ŚŚ <sup>×</sup> | aton' | ncinn's | olingi<br>Shiribi | syelan | Oldico<br>Oldico | in Ju | atiliation of the second | ad<br>ite<br>Ha | St Nin | orities<br>F | olle de | 001 | olle of | 0 (0)<br>0 (5) | 10 ST | og<br>Ax | lejic) | Sen Lui | in