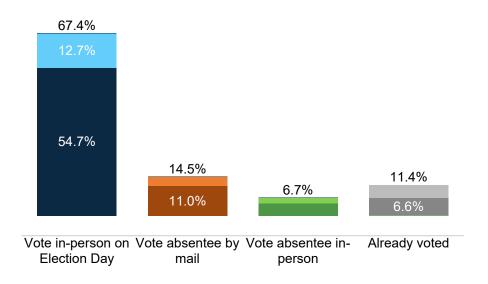

# Survey of Likely General Election Voters Ohio Statewide

October 18 – 22, 2022 n=1,547 | ±2.49%



|                                           | 4 N | 3 <sup>k</sup><br>< 3 <sup>k</sup> | \<br>\<br>\<br>\ | \<br>\<br>\<br>\<br>\<br>\<br>\<br>\<br>\<br>\<br>\<br>\<br>\<br>\<br>\<br>\<br>\<br>\<br>\ | o× n n | 8, 3 <sup>A</sup> | S NO | D'N64 | io <sup>×</sup> Oad | ion A | NOH<br>Sinnati | imble | reland<br>COX | Judice Dublice | in July | Affilate | d<br>de bla | 24 Min | orities<br>F | olle de | o M | ole de | 001/<br>0/5/19 | 298<br>34<br>510 | k <sup>×</sup> Ger | eic ( | GOY<br>Sen | ndec<br>Unde<br>Trus | Sid Sid | , 20°, 50° | 1815 JE | otes vi<br>Jally<br>Snt | otes Jotes | , 10te |
|-------------------------------------------|-----|------------------------------------|------------------|-------------------------------------------------------------------------------------------