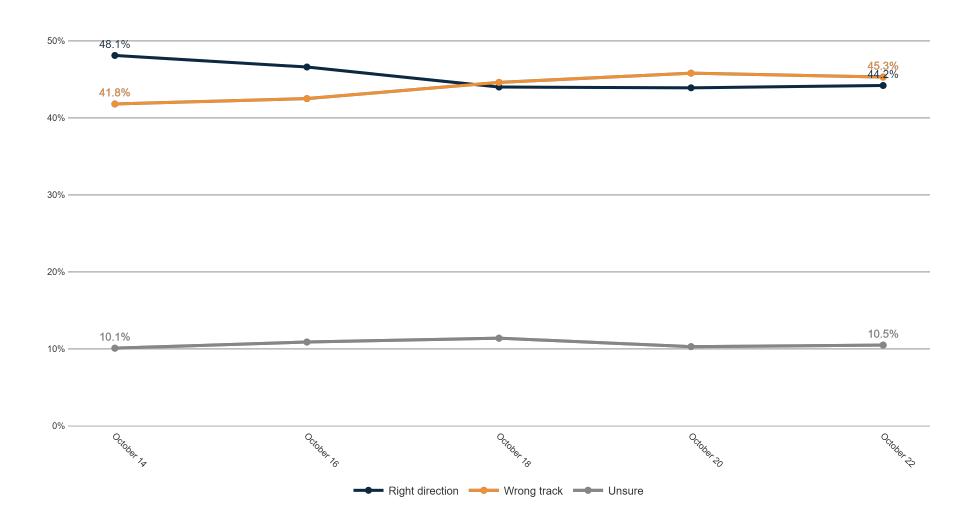

#### **Trend: US Senate Ballot**

## MRP Estimates: US Senate Ballot

|                                                       | < <sup>^</sup> | \%\<br>\%\<br>\{\} | , k | \$\<br>\<br>\<br>\<br>\<br>\<br>\<br>\<br>\<br>\<br>\<br>\<br>\<br>\<br>\<br>\<br>\<br>\<br>\ | , , , , , , , , , , , , , , , , , , , | 18, 3 | 35/1 | 0,00 | ×<br>ŚŚ <sup>×</sup> | aton' | ncinn's | olingi<br>Shiribi | syelan | Oldico<br>Oldico | in Ju | atiliation of the second | ad<br>ite<br>Ha | St Nin | orities<br>F | olle de | 001 | olle of | 0 (0)<br>0 (5) | 10 ST | og<br>Ax | lejic) | Sen Lui | ing in | Ser V. | nays  | Votes<br>Sually<br>Sually | iotes<br>iths |
|-------------------------------------------------------|----------------|--------------------|-----|-----------------------------------------------------------------------------------------------|---------------------------------------|-------|------|------|----------------------|-------|---------|-------------------|--------|------------------|-------|--------------------------|-----------------|--------|--------------|---------|-----|---------|----------------|-------|----------|--------|---------|--------|--------|-------|---------------------------|---------------|
| Republican Mike DeWine and Jon Husted                 | 38%            | 44%                | 56% | 57%                                                                                           | 42%                                   | 53%   | 59%  | 73%  | 58%                  | 60%   | 55%     | 6 51%             | 88%    | 14%              | 53%   | 58%                      | 25%             | 60%    | 47%          | 53%     | 56% | 61%     | 50%            | 58%   | 49%      | 40%    | 86%     | 18%    | 57%    | 53%   | 6 38%                     | 52%           |
| Democrat Nan Whaley and Cheryl L. Stephens            | 52%            | 45%                | 33% | 37%                                                                                           | 48%                                   | 39%   | 32%  | 21%  | 33%                  | 35%   | 38%     | 6 39%             | 5%     | 80%              | 32%   | 34%                      | 65%             | 35%    | 47%          | 37%     | 36% | 32%     | 41%            | 35%   | 11%      | 10%    | 6%      | 77%    | 37%    | 38%   | 6 43%                     | 29%           |
| Definitely Republican Mike DeWine and Jon Husted      | 26%            | 29%                | 41% | 45%                                                                                           | 18%                                   | 38%   | 46%  | 61%  | 45%                  | 43%   | 419     | 6 37%             | 68%    | 7%               | 38%   | 44%                      | 16%             | 37%    | 36%          | 38%     | 44% | 44%     | 36%            | 44%   | 21%      | 19%    | 68%     | 9%     | 44%    | 35%   | 6 23%                     | 28%           |
| Probably Republican Mike DeWine and Jon Husted        | 12%            | 15%                | 15% | 12%                                                                                           | 24%                                   | 14%   | 13%  | 12%  | 13%                  | 17%   | 149     | 6 14%             | 20%    | 7%               | 15%   | 15%                      | 9%              | 23%    | 11%          | 15%     | 12% | 17%     | 14%            | 14%   | 28%      | 21%    | 17%     | 8%     | 12%    | o 179 | 6 16%                     | 24%           |
| Probably Democrat Nan Whaley and Cheryl L. Stephens   | 15%            | 14%                | 8%  | 9%                                                                                            | 18%                                   | 10%   | 7%   | 5%   | 6%                   | 5%    | 119     | 6 13%             | 3%     | 17%              | 13%   | 9%                       | 21%             | 12%    | 11%          | 11%     | 8%  | 10%     | 13%            | 8%    | 9%       | 7%     | 4%      | 17%    | , 7%   | 15%   | 6 20%                     | 13%           |
| Definitely Democrat Nan Whaley and Cheryl L. Stephens | 36%            | 32%                | 26% | 28%                                                                                           | 30%                                   | 29%   | 26%  | 16%  | 27%                  | 30%   | 27%     | 6 26%             | 2%     | 63%              | 19%   | 25%                      | 44%             | 23%    | 35%          | 26%     | 27% | 22%     | 28%            | 27%   | 2%       | 3%     | 2%      | 60%    | 30%    | 23%   | 6 23%                     | 17%           |
| Undecided                                             | 10%            | 11%                | 11% | 6%                                                                                            | 10%                                   | 8%    | 8%   | 6%   | 9%                   | 5%    | 7%      | 10%               | 7%     | 5%               | 15%   | 8%                       | 10%             | 5%     | 7%           | 10%     | 8%  | 7%      | 9%             | 7%    | 40%      | 50%    | 8%      | 5%     | 7%     | 109   | 6 18%                     | 19%           |