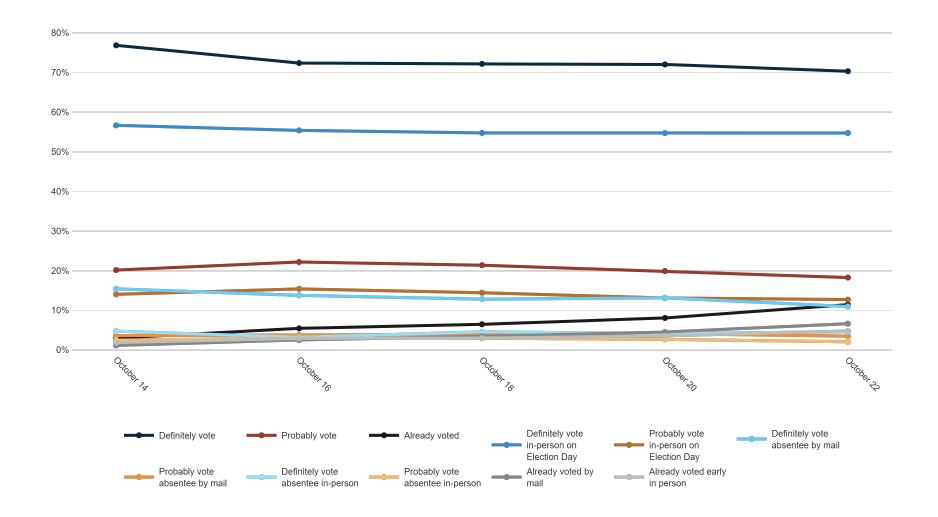

| 4%                   | 10%     | 7%         | 6%      | 4%                      | 9%         |        |
| Already voted early in person             | 3%  | 2%                                 | 2%               | 7%                                                                                          | 8%     | 5%                | 3%   | 8%    | 6%                  | 3%    | 6%             | 4%    | 5%            | 5%             | 5%      | 5%       | 4%          | 4%     | 4%           | 4%      | 7%  | 4%     | 5%             | 4%               | 2%                 | 1%    | 2%         | 5%                   | 4%      | 6%         | 2%      | 6%                      | 0%         |        |

#### **Trend: Vote Method**





#### **Trend: Vote Method (Definitely/ Probably Vote)**





## MRP Estimates: Vote Method





#### **Enthusiasm**

Fielding Date October 22







### **Trend: Enthusiasm**





Fielding Date October 22



|                                | <sup>4</sup> | <sup>3</sup> Å<br>√ √ <sup>8</sup> | , kg | \<br>\<br>\<br>\ | × 4, | 8 N 3 | , No. | D, W. C. | o <sup>×</sup> Oad | Cinc | MOH<br>Jinnati<br>Coli | imbus! | leland, | hklou<br>pklou | Jost | ifiliated<br>Whi | d<br>ite Black | * Min | orities<br>F | olle ge | o Mc | of of the party of | o Colle | ,ge<br>34 <sub>570</sub> | k <sub>x</sub> Ger | eric ( | GO, | Jrde Tru | c .20 | 70 ng | 18 JS | Jally Co | ins Jote |
|--------------------------------|--------------|------------------------------------|------|------------------|------|-------|-------|----------|--------------------|------|-----