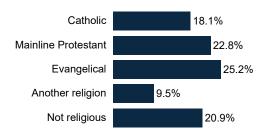

|
| Unsure                                        | 9%  | 14%                    | 14%               | 19%            | 5%               | 8%      | 7%   | 11%         | 12%            | 14%   | 11% | 12%    | 10%            | 12%     | 13%          | 12%    | 10%      | 5%     | 11%     | 17%     | 7%           | 9%               | 13%    | 8%           | 31%   | 26%    | 26%         | 11%            | 12%    | 10%     | 14% | 24%     | 18%                   |

#### **Trend: Level of Government**





#### **MRP Estimates: Level of Government**

Voter Group

Cincinnati





#### **Demographics**

Fielding Date October 22







#### **Household Income**



#### **Partisanship**



#### Ideology



#### **Education**



60.2% have no college degree

#### Race/ Ethnicity



#### Religion



#### **Voter History**