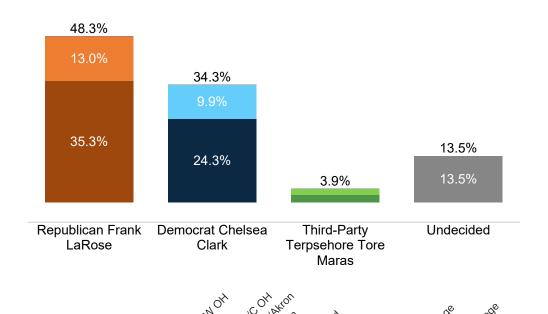

### **Trend: Attorney General Ballot**

## MRP Estimates: AG Ballot

|                                              |                |                         | _                 |                             |       | Ν.            | 0                | Ν.                          |                    | 3   | 10 x    |        | ,co,  | 18KO                | E x    | 0       | 6    |     | c.     |        | 6   | ,0° .  |         | go   |     |        | Ugec, | ugec | پن ۔  | \           | ١(  | jes v   | ies vi |
|----------------------------------------------|----------------|-------------------------|-------------------|-----------------------------|-------|---------------|------------------|-----------------------------|--------------------|-----|---------|--------|-------|---------------------|--------|---------|------|-----|--------|--------|-----|--------|---------|------|-----|--------|-------|------|-------|-------------|-----|---------|--------|
|                                              | N <sup>9</sup> | ઝ <sup>A</sup><br>૪૽ૼ ત | , <sup>6</sup> 62 | <sup>م</sup> ی `د<br>بکی `د | × , < | ુ<br>છે<br>તુ | છે. જે<br>જે. જે | <sup>م</sup> ای کر<br>کی کر | io <sup>x</sup> al | ion | Sinnati | Julon. | alani | Jublice Contraction | Jocis. | Hillate | ie a |     | Sities | ollege | ه د | ollege | , colle | 34,0 | k ~ | eiic c | Ser   | Jnor | W. V. | 60.".<br>"V | 345 | Jally " | ins 10 |
|                                              | _              | `                       | <u>`</u>          | _                           | \.    | \.            |                  | <u></u>                     | Ť                  |     | _       | _      |       |                     |        |         |      |     |        |        |     |        |         |      |     | _      |       | _    | Ť     | _           | _   | _       | _      |
| Republican Frank LaRose                      | 33%            | 37%                     | 47%               | 51%                         | 35%   | 45%           | 56%              | 68%                         | 52%                | 54% | 48%     | 44%    | 85%   | 7%                  | 39%    | 53%     | 16%  | 32% | 40%    | 46%    | 50% | 56%    | 45%     | 50%  | 20% | 27%    | 25%   | 83%  | 9%    | 53%         | 41% | 31%     | 34%    |
| Democrat Chelsea Clark                       | 44%            | 39%                     | 32%               | 36%                         | 39%   | 37%           | 31%              | 22%                         | 30%                | 33% | 35%     | 36%    | 3%    | 79%                 | 26%    | 31%     | 62%  | 38% | 43%    | 34%    | 34% | 29%    | 36%     | 34%  | 5%  | 7%     | 3%    | 3%   | 74%   | 34%         | 33% | 41%     | 32%    |
| Third-Party Terpsehore Tore Maras            | 6%             | 3%                      | 2%                | 1%                          | 11%   | 7%            | 4%               | 2%                          | 4%                 | 3%  | 4%      | 4%     | 4%    | 2%                  | 7%     | 3%      | 5%   | 19% | 3%     | 3%     | 5%  | 6%     | 4%      | 3%   | 8%  | 7%     | 9%    | 4%   | 2%    | 3%          | 7%  | 3%      | 4%     |
| Definitely Republican Frank LaRose           | 24%            | 25%                     | 33%               | 37%                         | 25%   | 33%           | 42%              | 54%                         | 37%                | 39% | 35%     | 33%    | 64%   | 4%                  | 26%    | 39%     | 12%  | 23% | 28%    | 32%    | 36% | 44%    | 31%     | 39%  | 6%  | 10%    | 15%   | 64%  | 4%    | 41%         | 25% | 20%     | 21%    |
| Probably Republican Frank LaRose             | 9%             | 13%                     | 14%               | 14%                         | 10%   | 12%           | 14%              | 14%                         | 15%                | 15% | 13%     | 11%    | 21%   | 3%                  | 13%    | 15%     | 3%   | 9%  | 12%    | 14%    | 14% | 12%    | 14%     | 11%  | 14% | 17%    | 10%   | 20%  | 5%    | 12%         | 16% | 12%     | 14%    |
| Definitely Democrat Chelsea Clark            | 29%            | 27%                     | 25%               | 24%                         | 29%   | 26%           | 23%              | 16%                         | 24%                | 24% | 23%     | 25%    | 1%    | 57%                 | 18%    | 23%     | 37%  | 22% | 33%    | 22%    | 26% | 20%    | 25%     | 25%  | 1%  | 3%     | 3%    | 2%   | 54%   | 26%         | 19% | 26%     | 22%    |
| Probably Democrat Chelsea Clark              | 15%            | 12%                     | 6%                | 12%                         | 11%   | 11%           | 8%               | 6%                          | 6%                 | 9%  | 12%     | 11%    | 2%    | 22%                 | 8%     | 8%      | 25%  | 16% | 10%    | 12%    | 8%  | 9%     | 11%     | 9%   | 4%  | 4%     | 1%    | 1%   | 20%   | 8%          | 14% | 16%     | 10%    |
| Definitely Third-Party Terpsehore Tore Maras | 5%             | 2%                      | 1%                | 1%                          | 7%    | 2%            | 2%               | 1%                          | 2%                 | 1%  | 3%      | 2%     | 2%    | 1%                  | 4%     | 1%      | 4%   | 12% | 2%     | 2%     | 3%  | 2%     | 2%      | 2%   | 3%  | 2%     | 6%    | 2%   | 1%    | 2%          | 4%  | 3%      | 1%     |
| Probably Third-Party Terpsehore Tore Maras   | 2%             | 1%                      | 1%                | 0%                          | 3%    | 5%            | 3%               | 1%                          | 2%                 | 2%  | 1%      | 2%     | 2%    | 1%                  | 3%     | 2%      | 1%   | 7%  | 1%     | 1%     | 2%  | 3%     | 2%      | 1%   | 6%  | 4%     | 3%    | 2%   | 1%    | 1%          | 2%  | 0%      | 3%     |
| Undecided                                    | 16%            | 21%                     | 19%               | 12%                         | 15%   | 11%           | 9%               | 8%                          | 14%                | 10% | 12%     | 15%    | 7%    | 12%                 | 28%    | 13%     | 17%  | 10% | 15%    | 17%    | 10% | 9%     | 14%     | 12%  | 67% | 59%    | 63%   | 9%   | 14%   | 9%          | 19% | 25%     | 30%    |