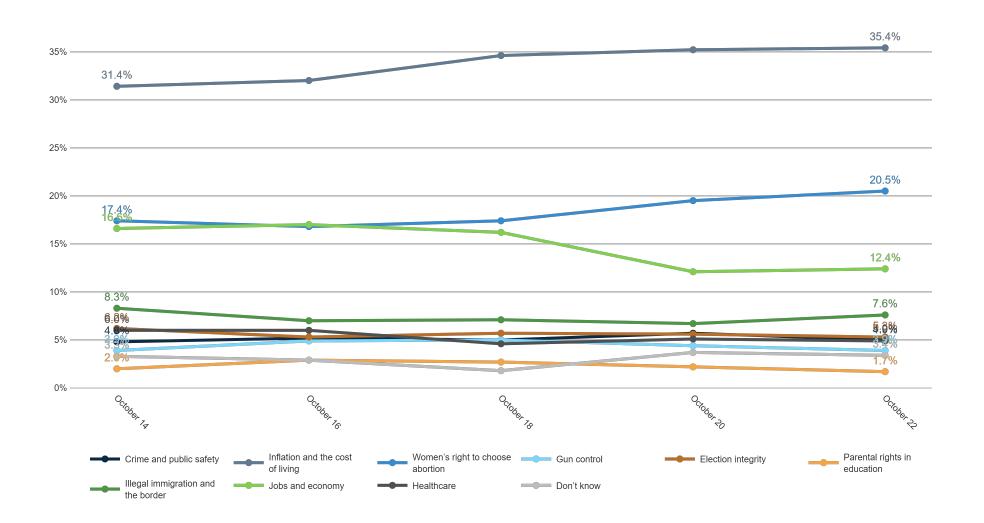

| 13%                       | 12%         | 12%              | 15%               | 8%  | 7%                | 7%             | 8%   | 14%  | 11%   | 7%       | 11%    | 10%                | 10%  | 10%    | 10%      | 14%        | 6%  | 13%                 | 13%            | 7%    | 8%     | 11%  | 9%  | 19%                | 18%   | 19%   | 11%            | 9%               | 9%           | 13%   | 9%     | 22%   |

### **Trend: OH Right Direction/ Wrong Track**





## MRP Estimates: OH RD/WT







#### **Trend: Generic Ballot**





## MRP Estimates: Generic Ballot







### **Trend: Biden Image**





## MRP Estimates: Biden Image







4% 3% 2% 7% 4%

4% 1% 4% 2%

3% 2%

### **Trend: Top Priority**





## **MRP Estimates: Top Priority**

Voter Group

Cincinnati







#### **Trend: US Senate Ballot**





## MRP Estimates: US Senate Ballot







|                                                       | < <sup>^</sup> | \%\<br>\%\<br>\{\} | , k | \$\<br>\<br>\<br>\<br>\<br>\<br>\<br>\<br>\<br>\<br>\<br>\<br>\<br>\<br>\<br>\<br>\<br>\<br>\ | , , , , , , , , , , , , , , , , , , , | 18, 3 | 35/1 | 0,00 | ×<br>ŚŚ <sup>×</sup> | aton' | ncinn's | olingi<br>Shiribi | syelan | Oldico<br>Oldico | in Ju | atiliation of the second | ad<br>ite<br>Ha | St Nin | orities<br>F | olle de | 001 | olle of | 0 (0)<br>0 (5) | 10 ST | og<br>Ax | lejic) | Sen Lui | ing in | Ser V. | nays  | Votes<br>Sually<br>Sually | iotes<br>iths |
|-------------------------------------------------------|----------------|--------------------|-----|------------------------------------