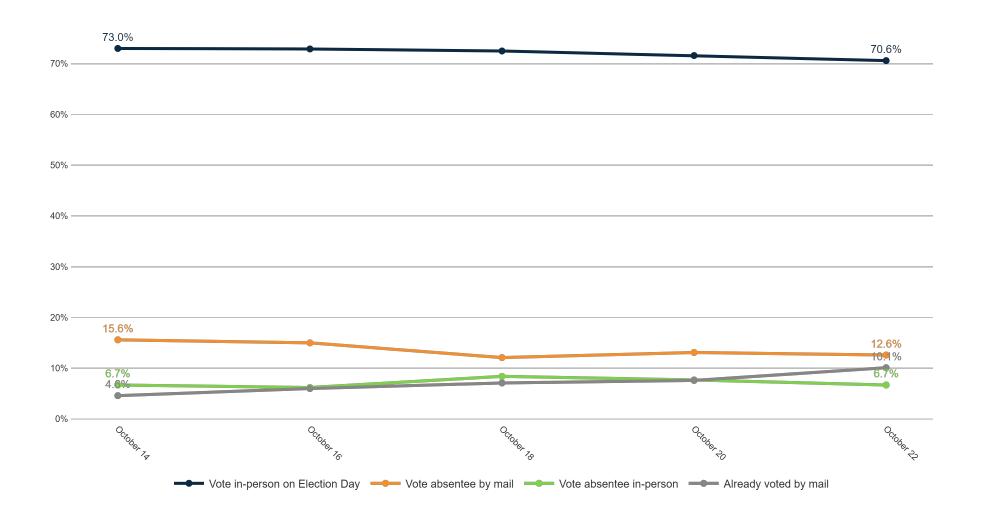

| 7%         | 6%      | 4%                      | 9%         |        |
| Already voted early in person             | 3%  | 2%                                 | 2%               | 7%                                                                                          | 8%     | 5%                | 3%   | 8%    | 6%                  | 3%    | 6%             | 4%    | 5%            | 5%             | 5%      | 5%       | 4%          | 4%     | 4%           | 4%      | 7%  | 4%     | 5%             | 4%               | 2%                 | 1%    | 2%         | 5%                   | 4%      | 6%         | 2%      | 6%                      | 0%         |        |

#### **Trend: Vote Method**





#### **Trend: Vote Method (Definitely/ Probably Vote)**





## MRP Estimates: Vote Method





#### **Enthusiasm**

Fielding Date October 22







### **Trend: Enthusiasm**





Fielding Date October 22



|                                | <sup>4</sup> | <sup>3</sup> Å<br>√ √ <sup>8</sup> | , kg | \<br>\<br>\<br>\ | × 4, | 8 N 3 | , No. | D, W. C. | o <sup>×</sup> Oad | Cinc | MOH<br>Jinnati<br>Coli | imbus! | leland, | hklou<br>pklou | Jost | ifiliated<br>Whi | d<br>ite Black | * Min | orities<br>F | olle ge | o Mc | of of the party of | o Colle | ,ge<br>34 <sub>570</sub> | k <sub>x</sub> Ger | eric ( | GO, | Jrde Tru | c .20 | 70 ng | 18 JS | Jally Co | ins Jote |
|--------------------------------|--------------|------------------------------------|------|------------------|------|-------|-------|----------|--------------------|------|------------------------|--------|------