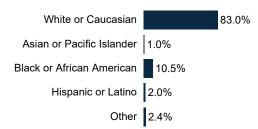

|
| Unsure                                        | 9%  | 14%                    | 14%               | 19%            | 5%               | 8%      | 7%   | 11%         | 12%            | 14%   | 11% | 12%    | 10%            | 12%     | 13%          | 12%    | 10%      | 5%     | 11%     | 17%     | 7%           | 9%               | 13%    | 8%           | 31%   | 26%    | 26%         | 11%            | 12%    | 10%     | 14% | 24%     | 18%                   |

#### **Trend: Level of Government**





#### **MRP Estimates: Level of Government**

Voter Group

Cincinnati





#### **Demographics**

Fielding Date October 22







#### **Household Income**



#### **Partisanship**



#### Ideology



#### **Education**



60.2% have no college degree

#### Race/ Ethnicity



#### Religion



#### **Voter History**