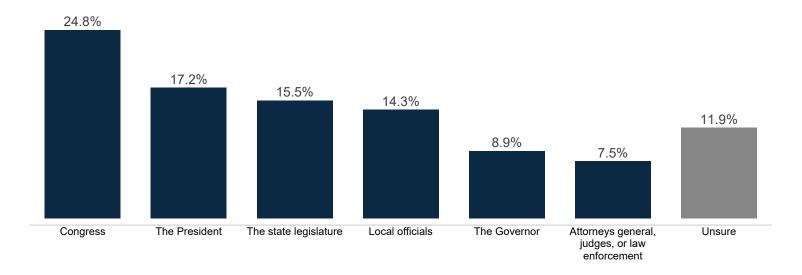

#### **Trend: Level of Government**

#### **MRP Estimates: Level of Government**

Voter Group

Cincinnati