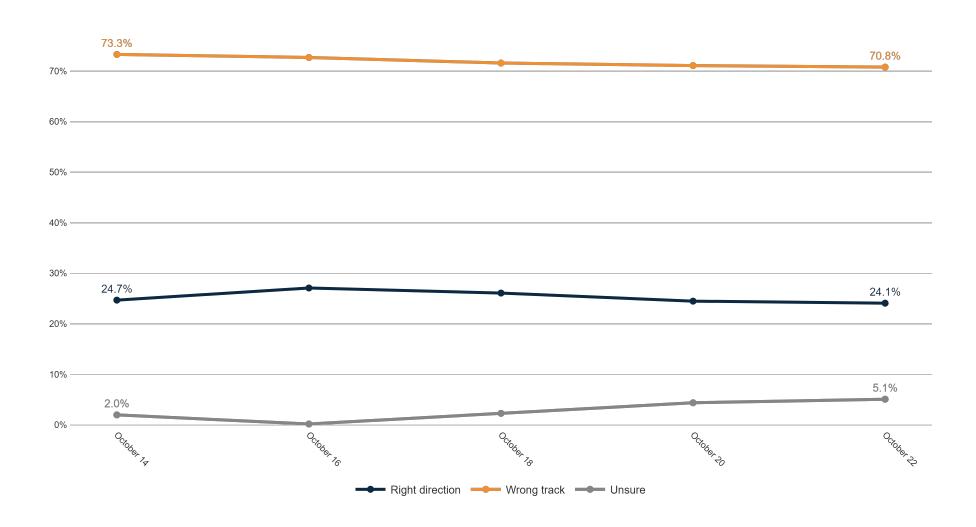

| 6%      | 5%                       | 14%                | 12%    | 13% | 1%       | 10%   | 6%    | 4%    | 8%       | 11%      |



### **Trend: US Right Direction/ Wrong Track**





## MRP Estimates: US RD/WT







|                                | <sup>۷</sup> <sup>۷</sup> | gA<br>o´g\$ | , v <sub>O</sub> | _6 <sup> </sup> A | × × | ე^<br>ბ′ <u>კ</u> | , <sup>k</sup> | ) GA | ž ×c | On AN | John Sti | imbus! | Jelandi<br>Jelandi | AKON | nocrat | filiated | ><br>.@ _c | * ~ | Oritie <sup>S</sup> | ollege<br>F Ar | Colle | ole of | o de | 5°  | k <sub>x</sub> Ger | eic ( | ser J | Jrdec<br>Jrdec | or, <sup>2</sup> | , 20<br>. 30 | 245 . | ies vo | ins v |
|--------------------------------|---------------------------|-------------|------------------|-------------------|-----|-------------------|----------------|------|------|-------|----------|--------|--------------------|------|--------|----------|------------|-----|---------------------|----------------|-------|--------|------|-----|--------