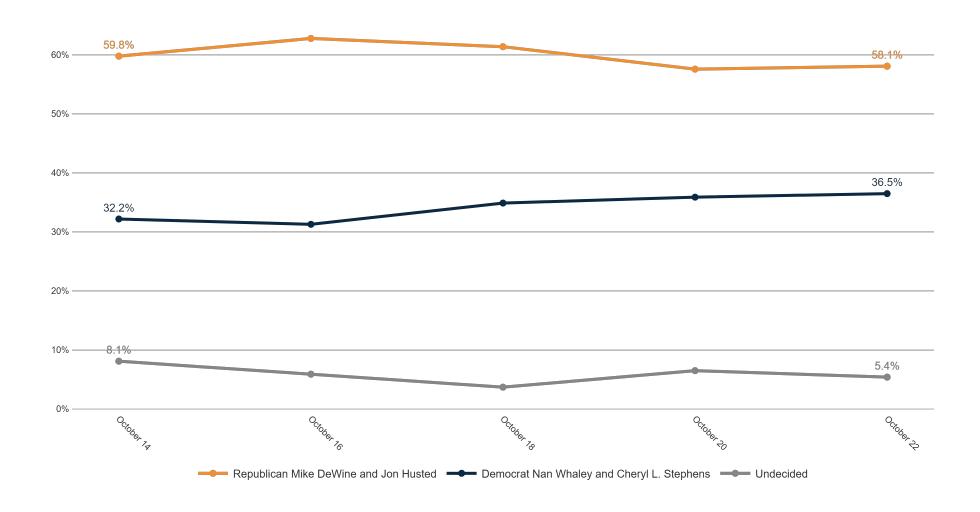

#### **Trend: US Senate Ballot**

## MRP Estimates: US Senate Ballot

|                                                       | < <sup>^</sup> | \%\<br>\%\<br>\{\} | , k | \$\<br>\<br>\<br>\<br>\<br>\<br>\<br>\<br>\<br>\<br>\<br>\<br>\<br>\<br>\<br>\<br>\<br>\<br>\ | , , , , , , , , , , , , , , , , , , , | 18, 3 | 35/1 | 0,00 | ×<br>ŚŚ <sup>×</sup> | aton' | ncinn's | olingi<br>Shiribi | syelan | Oldico<br>Oldico | in Ju | atiliation of the second | ad<br>ite<br>Ha | St Nin | orities<br>F | olle de | 001 | olle of | 0 (0)<br>0 (5) | 10 ST | og<br>Ax | lejic) | Sen Lui | ing in | Ser V. | nays  | Votes<br>Sually<br>Sually | iotes<br>iths |
|-------------------------------------------------------|----------------|--------------------|-----|-----------------------------------------------------------------------------------------------|---------------------------------------|-------|------|------|----------------------|-------|---------|-------------------|--------|------------------|-------|--------------------------|-----------------|--------|--------------|---------|-----|---------|----------------|-------|----------|--------|---------|--------|--------|-------|---------------------------|---------------|
| Republican Mike DeWine and Jon Husted                 | 38%            | 44%                | 56% | 57%                                                                                           | 42%                                   | 53%   | 59%  | 73%  | 58%                  | 60%   | 55%     | 6 51%             | 88%    | 14%              | 53%   | 58%                      | 25%             | 60%    | 47%          | 53%     | 56% | 61%     | 50%            | 58%   | 49%      | 40%    | 86%     | 18%    | 57%    | 53%   | 6 38%                     | 52%           |
| Democrat Nan Whaley and Cheryl L. Stephens            | 52%            | 45%                | 33% | 37%                                                                                           | 48%                                   | 39%   | 32%  | 21%  | 33%                  | 35%   | 38%     | 6 39%             | 5%     | 80%              | 32%   | 34%                      | 65%             | 35%    | 47%          | 37%     | 36% | 32%     | 41%            | 35%   | 11%      | 10%    | 6%      | 77%    | 37%    | 38%   | 6 43%                     | 29%           |
| Definitely Republican Mike DeWine and Jon Husted      | 26%            | 29%                | 41% | 45%                                                                                           | 18%                                   | 38%   | 46%  | 61%  | 45%                  | 43%   | 419     | 6 37%             | 68%    | 7%               | 38%   | 44%                      | 16%             | 37%    | 36%          | 38%     | 44% | 44%     | 36%            | 44%   | 21%      | 19%    | 68%     | 9%     | 44%    | 35%   | 6 23%                     | 28%           |
| Probably Republican Mike DeWine and Jon Husted        | 12%            | 15%                | 15% | 12%                                                                                           | 24%                                   | 14%   | 13%  | 12%  | 13%                  | 17%   | 149     | 6 14%             | 20%    | 7%               | 15%   | 15%                      | 9%              | 23%    | 11%          | 15%     | 12% | 17%     | 14%            | 14%   | 28%      | 21%    | 17%     | 8%     | 12%    | o 179 | 6 16%                     | 24%           |
| Probably Democrat Nan Whaley and Cheryl L. Stephens   | 15%            | 14%                | 8%  | 9%                                                                                            | 18%                                   | 10%   | 7%   | 5%   | 6%                   | 5%    | 119     | 6 13%             | 3%     | 17%              | 13%   | 9%                       | 21%             | 12%    | 11%          | 11%     | 8%  | 10%     | 13%            | 8%    | 9%       | 7%     | 4%      | 17%    | , 7%   | 15%   | 6 20%                     | 13%           |
| Definitely Democrat Nan Whaley and Cheryl L. Stephens | 36%            | 32%                | 26% | 28%                                                                                           | 30%                                   | 29%   | 26%  | 16%  | 27%                  | 30%   | 27%     | 6 26%             | 2%     | 63%              | 19%   | 25%                      | 44%             | 23%    | 35%          | 26%     | 27% | 22%     | 28%            | 27%   | 2%       | 3%     | 2%      | 60%    | 30%    | 23%   | 6 23%                     | 17%           |
| Undecided                                             | 10%            | 11%                | 11% | 6%                                                                                            | 10%                                   | 8%    | 8%   | 6%   | 9%                   | 5%    | 7%      | 10%               | 7%     | 5%               | 15%   | 8%                       | 10%             | 5%     | 7%           | 10%     | 8%  | 7%      | 9%             | 7%    | 40%      | 50%    | 8%      | 5%     | 7%     | 109   | 6 18%                     | 19%           |