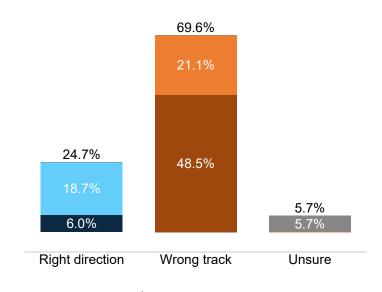

| 3%  | 2%                                 | 2%               | 7%                                                                                          | 8%     | 5%                | 3%   | 8%    | 6%                  | 3%    | 6%             | 4%    | 5%            | 5%             | 5%      | 5%       | 4%          | 4%     | 4%           | 4%      | 7%  | 4%     | 5%             | 4%               | 2%                 | 1%    | 2%         | 5%                   | 4%      | 6%         | 2%      | 6%                      | 0%         |        |

#### **Trend: Vote Method**





#### **Trend: Vote Method (Definitely/ Probably Vote)**





## MRP Estimates: Vote Method





#### **Enthusiasm**

Fielding Date October 22







### **Trend: Enthusiasm**





Fielding Date October 22



|                                | <sup>4</sup> | <sup>3</sup> Å<br>√ √ <sup>8</sup> | , kg | \<br>\<br>\<br>\ | × 4, | 8 N 3 | , No. | D, W. C. | o <sup>×</sup> Oad | Cinc | MOH<br>Jinnati<br>Coli | imbus! | leland, | hklou<br>pklou | Jost | ifiliated<br>Whi | d<br>ite Black | * Min | orities<br>F | olle ge | o Mc | of of the party of | o Colle | ,ge<br>34 <sub>570</sub> | k <sub>x</sub> Ger | eric ( | GO, | Jrde Tru | c .20 | 70 ng | 18 JS | Jally Co | ins Jote |
|--------------------------------|--------------|------------------------------------|------|------------------|------|-------|-------|----------|--------------------|------|------------------------|--------|---------|----------------|------|------------------|----------------|-------|--------------|---------|------|----------