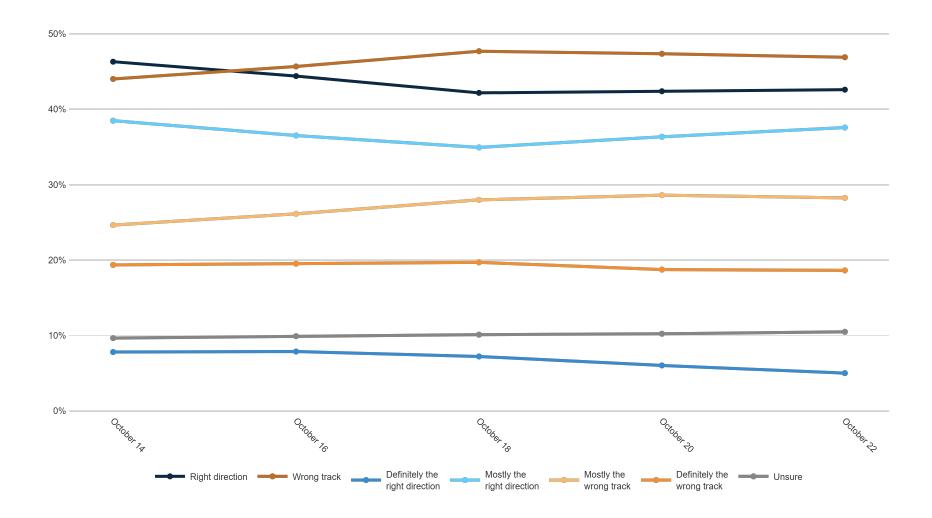

### **Trend: Enthusiasm**

Fielding Date October 22

|                                | <sup>4</sup> | <sup>3</sup> Å<br>√ √ <sup>8</sup> | , kg | \<br>\<br>\<br>\ | × 4, | 8 N 3 | , No. | D, W. C. | o <sup>×</sup> Oad | Cinc | MOH<br>Jinnati<br>Coli | imbus! | leland, | hklou<br>pklou | Jost | ifiliated<br>Whi | d<br>ite Black | * Min | orities<br>F | olle ge | o Mc | of of the party of | o Colle | ,ge<br>34 <sub>570</sub> | k <sub>x</sub> Ger | eric ( | GO, | Jrde Tru | c .20 | 70 ng | 18 JS | Jally Co | ins Jote |
|--------------------------------|--------------|------------------------------------|------|------------------|------|-------|-------|----------|--------------------|------|------------------------|--------|---------|----------------|------|------------------|----------------|-------|--------------|---------|------|--------------------------------------------------------------------------------------------------------------------------------------------------------------------------------------------------------------------------------------------------------------------------------------------------------------------------------------------------------------------------------------------------------------------------------------------------------------------------------------------------------------------------------------------------------------------------------------------------------------------------------------------------------------------------------------------------------------------------------------------------------------------------------------------------------------------------------------------------------------------------------------------------------------------------------------------------------------------------------------------------------------------------------------------------------------------------------------------------------------------------------------------------------------------------------------------------------------------------------------------------------------------------------------------------------------------------------------------------------------------------------------------------------------------------------------------------------------------------------------------------------------------------------------------------------------------------------------------------------------------------------------------------------------------------------------------------------------------------------------------------------------------------------------------------------------------------------------------------------------------------------------------------------------------------------------------------------------------------------------------------------------------------------------------------------------------------------------------------------------------------------|---------|--------------------------|--------------------|--------|-----|----------|-------|-------|-------|----------|----------|
| Right direction                |              |                                    |      |                  |      |       |       |          |                    |      |                        |        | 7%      | 50%            | 19%  | 23%              | 39%            | 37%   | 24%          | 25%     | 24%  | 26%                                                                                                                                                                                                                                                                                                                                                                                                                                                                                                                                                                                                                                                                                                                                                                                                                                                                                                                                                                                                                                                                                                                                                                                                                                                                                                                                                                                                                                                                                                                                                                                                                                                                                                                                                                                                                                                                                                                                                                                                                                                                                                                            | 27%     | 23%                      | 9%                 | 17%    | 9%  | 5%       | 49%   | 25%   | 23%   | 30%      | 26%      |
| Wrong track                    | 73%          | 70%                                | 73%  | 63%              | 59%  | 69%   | 72%   | 77%      | 70%                | 72%  | 68%                    | 69%    | 91%     | 40%            | 75%  | 72%              | 49%            | 63%   | 68%          | 70%     | 70%  | 71%                                                                                                                                                                                                                                                                                                                                                                                                                                                                                                                                                                                                                                                                                                                                                                                                                                                                                                                                                                                                                                                                                                                                                                                                                                                                                                                                                                                                                                                                                                                                                                                                                                                                                                                                                                                                                                                                                                                                                                                                                                                                                                                            | 67%     | 71%                      | 77%                | 72%    | 78% | 94%      | 41%   | 70%   | 73%   | 62%      | 63%      |
| Definitely the right direction | 5%           | 5%                                 | 4%   | 7%               | 15%  | 5%    | 3%    | 6%       | 6%                 | 6%   | 7%                     | 6%     | 2%      | 12%            | 3%   | 6%               | 8%             | 16%   | 5%           | 5%      | 5%   | 8%                                                                                                                                                                                                                                                                                                                                                                                                                                                                                                                                                                                                                                                                                                                                                                                                                                                                                                                                                                                                                                                                                                                                                                                                                                                                                                                                                                                                                                                                                                                                                                                                                                                                                                                                                                                                                                                                                                                                                                                                                                                                                                                             | 7%      | 5%                       | 1%                 | 3%     | 2%  | 2%       | 10%   | 7%    | 2%    | 12%      | 8%       |
| Mostly the right direction     | 18%          | 17%                                | 18%  | 21%              | 18%  | 22%   | 20%   | 13%      | 18%                | 16%  | 21%                    | 19%    | 5%      | 38%            | 16%  | 17%              | 30%            | 21%   | 19%          | 20%     | 18%  | 18%                                                                                                                                                                                                                                                                                                                                                                                                                                                                                                                                                                                                                                                                                                                                                                                                                                                                                                                                                                                                                                                                                                                                                                                                                                                                                                                                                                                                                                                                                                                                                                                                                                                                                                                                                                                                                                                                                                                                                                                                                                                                                                                            | 19%     | 18%                      | 8%                 | 13%    | 7%  | 3%       | 39%   | 18%   | 21%   | 18%      | 19%      |
| Mostly the wrong track         | 37%          | 23%                                | 23%  | 18%              | 27%  | 20%   | 16%   | 14%      | 18%                | 16%  | 22%                    | 24%    | 16%     | 25%            | 24%  | 21%              | 22%            | 28%   | 28%          | 21%     | 20%  | 18%                                                                                                                                                                                                                                                                                                                                                                                                                                                                                                                                                                                                                                                                                                                                                                                                                                                                                                                                                                                                                                                                                                                                                                                                                                                                                                                                                                                                                                                                                                                                                                                                                                                                                                                                                                                                                                                                                                                                                                                                                                                                                                                            | 22%     | 21%                      | 45%                | 34%    | 23% | 15%      | 28%   | 18%   | 30%   | 24%      | 24%      |
| Definitely the wrong track     | 36%          | 47%                                | 50%  | 46%              | 32%  | 49%   | 56%   | 62%      | 53%                | 56%  | 46%                    | 45%    | 75%     | 15%            | 51%  | 51%              | 27%            | 35%   | 40%          | 49%     | 50%  | 53%                                                                                                                                                                                                                                                                                                                                                                                                                                                                                                                                                                                                                                                                                                                                                                                                                                                                                                                                                                                                                                                                                                                                                                                                                                                                                                                                                                                                                                                                                                                                                                                                                                                                                                                                                                                                                                                                                                                                                                                                                                                                                                                            | 45%     | 51%                      | 32%                | 38%    | 55% | 78%      | 13%   | 52%   | 43%   | 38%      | 39%      |
| Unsure                         | 3%           | 8%                                 | 5%   | 9%               | 8%   | 4%    | 5%    | 4%       | 6%                 | 6%   | 5%                     | 6%     | 2%      | 10%            | 6%   | 5%               | 13%            | 0%    | 8%           | 6%      | 7%   | 3%                                                                                                                                                                                                                                                                                                                                                                                                                                                                                                                                                                                                                                                                                                                                                                                                                                                                                                                                                                                                                                                                                                                                                                                                                                                                                                                                                                                                                                                                                                                                                                                                                                                                                                                                                                                                                                                                                                                                                                                                                                                                                                                             | 6%      | 5%                       | 14%                | 12%    | 13% | 1%       | 10%   | 6%    | 4%    | 8%       | 11%      |