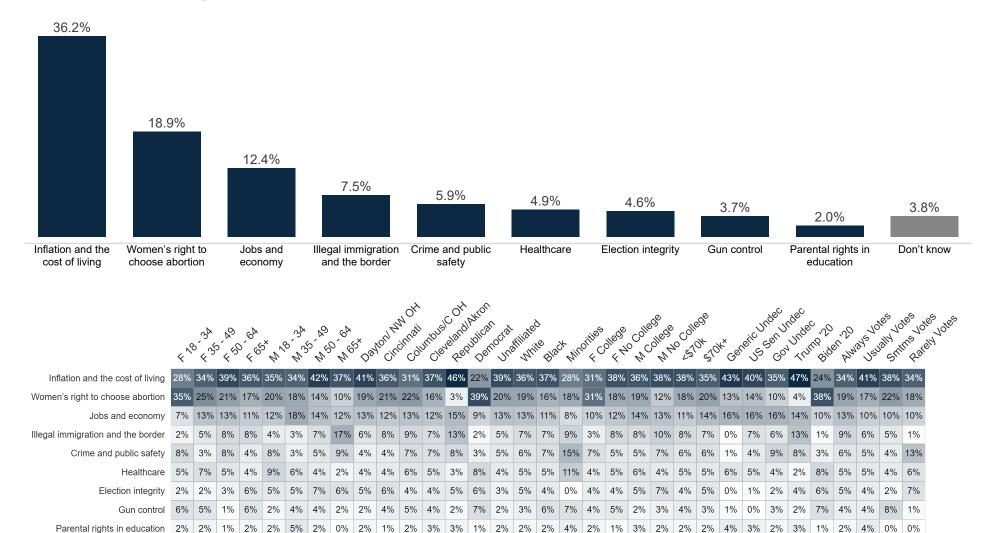

### **Trend: Top Priority**

## **MRP Estimates: Top Priority**

Voter Group

Cincinnati