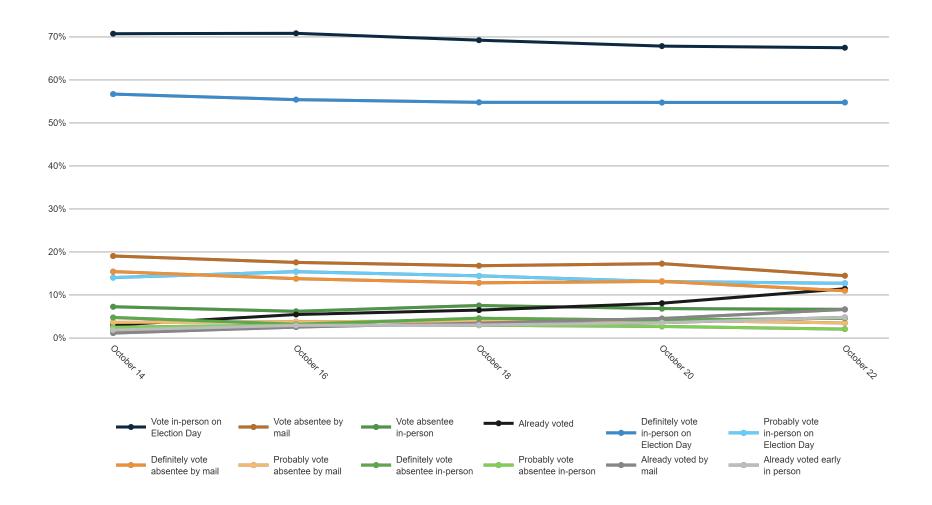

| 5%               | 2%                 | 5%    | 2%         | 4%                   | 10%     | 7%         | 6%      | 4%                      | 9%         |        |
| Already voted early in person             | 3%  | 2%                                 | 2%               | 7%                                                                                          | 8%     | 5%                | 3%   | 8%    | 6%                  | 3%    | 6%             | 4%    | 5%            | 5%             | 5%      | 5%       | 4%          | 4%     | 4%           | 4%      | 7%  | 4%     | 5%             | 4%               | 2%                 | 1%    | 2%         | 5%                   | 4%      | 6%         | 2%      | 6%                      | 0%         |        |

#### **Trend: Vote Method**





#### **Trend: Vote Method (Definitely/ Probably Vote)**





## MRP Estimates: Vote Method





#### **Enthusiasm**

Fielding Date October 22







### **Trend: Enthusiasm**





Fielding Date October 22



|                                | <sup>4</sup> | <sup>3</sup> Å<br>√ √ <sup>8</sup> | , kg | \<br>\<br>\<br>\ | × 4, | 8 N 3 | , No. | D, W. C. | o <sup>×</sup> Oad | Cinc | MOH<br>Jinnati<br>Coli | imbus! | leland, | hklou<br>pklou | Jost | ifiliated<br>Whi | d<br>ite Black | * Min | orities<br>F | olle ge | o Mc | of of the party of | o Colle | ,ge<br>34 <sub>570</sub> | k <sub>x</sub> Ger | eric ( | GO, | Jrde Tru | c .20 | 70 ng | 18 JS | Jally Co | ins Jote |
|--------------------------------|--------------|------------------------------------|------|------------------|------