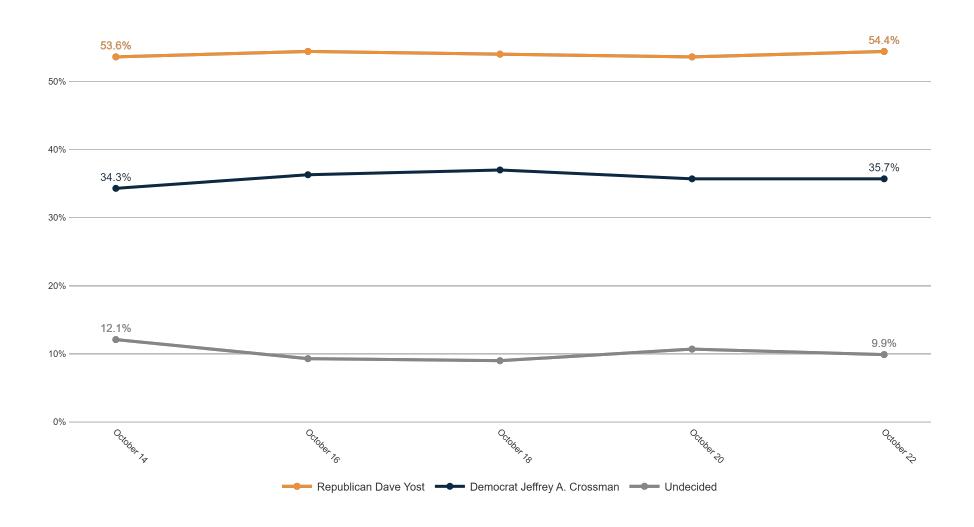

### **Trend: Attorney General Ballot**

## MRP Estimates: AG Ballot

|                                              |                |                         | _                 |                             |       | Ν.            | 0                | Ν.                          |                    | 3   | 10 x    |        | ,co,  | 18KO                | E x    | 0       | 6    |     | c.     |        | 6   | ,0° .  |         | go   |     |        | Ugec, | ugec | پن ۔  | \           | ١(  | jes v   | ies vi |
|----------------------------------------------|----------------|-------------------------|-------------------|-----------------------------|-------|---------------|------------------|-----------------------------|--------------------|-----|---------|--------|-------|---------------------|--------|---------|------|-----|--------|--------|-----|--------|---------|------|-----|--------|-------|------|-------|-------------|-----|---------|--------|
|                                              | N <sup>9</sup> | ઝ <sup>A</sup><br>૪૽ૼ ત | , <sup>6</sup> 62 | <sup>م</sup> ی `د<br>بکی `د | × , < | ુ<br>છે<br>તુ | છે. જે<br>જે. જે | <sup>م</sup> ای کر<br>کی کر | io <sup>x</sup> al | ion | Sinnati | Julon. | alani | Jublice Contraction | Jocis. | Hillate | ie a |     | Sities | ollege | ه د | ollege | , colle | 34,0 | k ~ | eiic c | Ser   | Jnor | W. V. | 60.".<br>"V | 345 | Jally " | ins 10 |
|                                              | _              | `                       | <u>`</u>          | _                           | \.    | \.            |                  | <u></u>                     | Ť                  |     | _       | _      |       |                     |        |         |      |     |        |        |     |        |         |      |     | _      |       | _    | Ť     | _           | _   | _       | _      |
| Republican Frank LaRose                      | 33%            | 37%                     | 47%               | 51%                         | 35%   | 45%           | 56%              | 68%                         | 52%                | 54% | 48%     | 44%    | 85%   | 7%                  | 39%    | 53%     | 16%  | 32% | 40%    | 46%    | 50% | 56%    | 45%     | 50%  | 20% | 27%    | 25%   | 83%  | 9%    | 53%         | 41% | 31%     | 34%    |
| Democrat Chelsea Clark                       | 44%            | 39%                     | 32%               | 36%                         | 39%   | 37%           | 31%              | 22%                         | 30%                | 33% | 35%     | 36%    | 3%    | 79%                 | 26%    | 31%     | 62%  | 38% | 43%    | 34%    | 34% | 29%    | 36%     | 34%  | 5%  | 7%     | 3%    | 3%   | 74%   | 34%         | 33% | 41%     | 32%    |
| Third-Party Terpsehore Tore Maras            | 6%             | 3%                      | 2%                | 1%                          | 11%   | 7%            | 4%               | 2%                          | 4%                 | 3%  | 4%      | 4%     | 4%    | 2%                  | 7%     | 3%      | 5%   | 19% | 3%     | 3%     | 5%  | 6%     | 4%      | 3%   | 8%  | 7%     | 9%    | 4%   | 2%    | 3%          | 7%  | 3%      | 4%     |
| Definitely Republican Frank LaRose           | 24%            | 25%                     | 33%               | 37%                         | 25%   | 33%           | 42%              | 54%                         | 37%                | 39% | 35%     | 33%    | 64%   | 4%                  | 26%    | 39%     | 12%  | 23% | 28%    | 32%    | 36% | 44%    | 31%     | 39%  | 6%  | 10%    | 15%   | 64%  | 4%    | 41%         | 25% | 20%     | 21%    |
| Probably Republican Frank LaRose             | 9%             | 13%                     | 14%               | 14%                         | 10%   | 12%           | 14%              | 14%                         | 15%                | 15% | 13%     | 11%    | 21%   | 3%                  | 13%    | 15%     | 3%   | 9%  | 12%    | 14%    | 14% | 12%    | 14%     | 11%  | 14% | 17%    | 10%   | 20%  | 5%    | 12%         | 16% | 12%     | 14%    |
| Definitely Democrat Chelsea Clark            | 29%            | 27%                     | 25%               | 24%                         | 29%   | 26%           | 23%              | 16%                         | 24%                | 24% | 23%     | 25%    | 1%    | 57%                 | 18%    | 23%     | 37%  | 22% | 33%    | 22%    | 26% | 20%    | 25%     | 25%  | 1%  | 3%     | 3%    | 2%   | 54%   | 26%         | 19% | 26%     | 22%    |
| Probably Democrat Chelsea Clark              | 15%            | 12%                     | 6%                | 12%                         | 11%   | 11%           | 8%               | 6%                          | 6%                 | 9%  | 12%     | 11%    | 2%    | 22%                 | 8%     | 8%      | 25%  | 16% | 10%    | 12%    | 8%  | 9%     | 11%     | 9%   | 4%  | 4%     | 1%    | 1%   | 20%   | 8%          | 14% | 16%     | 10%    |
| Definitely Third-Party Terpsehore Tore Maras | 5%             | 2%                      | 1%                | 1%                          | 7%    | 2%            | 2%               | 1%                          | 2%                 | 1%  | 3%      | 2%     | 2%    | 1%                  | 4%     | 1%      | 4%   | 12% | 2%     | 2%     | 3%  | 2%     | 2%      | 2%   | 3%  | 2%     | 6%    | 2%   | 1%    | 2%          | 4%  | 3%      | 1%     |
| Probably Third-Party Terpsehore Tore Maras   | 2%             | 1%                      | 1%                | 0%                          | 3%    | 5%            | 3%               | 1%                          | 2%                 | 2%  | 1%      | 2%     | 2%    | 1%                  | 3%     | 2%      | 1%   | 7%  | 1%     | 1%     | 2%  | 3%     | 2%      | 1%   | 6%  | 4%     | 3%    | 2%   | 1%    | 1%          | 2%  | 0%      | 3%     |
| Undecided                                    | 16%            | 21%                     | 19%               | 12%                         | 15%   | 11%           | 9%               | 8%                          | 14%                | 10% | 12%     | 15%    | 7%    | 12%                 | 28%    | 13%     | 17%  | 10% | 15%    | 17%    | 10% | 9%     | 14%     | 12%  | 67% | 59%    | 63%   | 9%   | 14%   | 9%          | 19% | 25%     | 30%    |