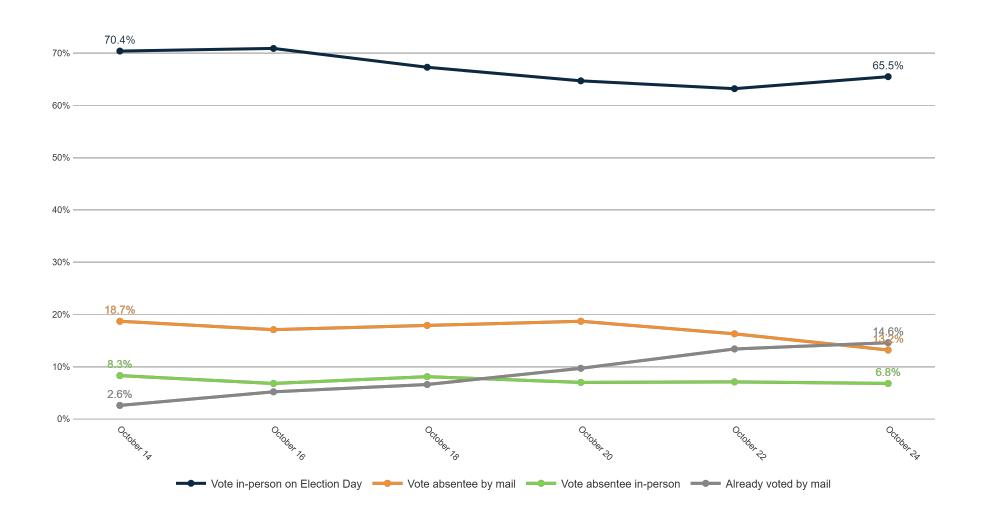

| 4%      | 4%    | 6%    | 1%                                |
| Probably vote absentee in-nerson          | 0%  | 2%            | 1%   | 1%    | 9%   | 2%     | 1%    | 0%    | 2%             | 1%    | 1%                     | 2%     | 1%               | 2%                 | 3%     | 1%          | 4%           | 6%     | 2%           | 1%  | 3%  | 2%           | 2%     | 2%             | 1%                 | 5%    | 5%     | 1%                   | 3%      | 1%      | 3%    | 2%    | 5%                                |

Already voted early in person 3% 2% 5% 7% 6% 5% 8% 7% 5% 8% 7% 4 4% 5% 6% 6% 6% 4% 4% 6% 6% 6% 6% 5% 2% 1% 2% 5% 6% 7% 2% 7% 0%

#### **Trend: Vote Method**





### **Trend: Vote Method (Definitely/ Probably Vote)**





## **MRP Estimates: Vote Method**

Voter Group





#### **Enthusiasm**

#### Fielding Date October 24



|                       | <i>د</i> ^ <sup>۹</sup> | <sup>%</sup><br>√ <sup>%</sup> | , kg | , 6k | o× M | 8 N 36 | 5 N 5 | ) NO. | o <sup>x</sup> Oay | on And | OH  | unibus! | elandi<br>Ref | A Delicar | Jna | filiated | ie Blac | o Min | rities<br>FC | Silede<br>F A | Colleg | de de de | Colleg | 36<br>34 <sup>2</sup> 101 | r <sup>×</sup> Gør | eic G | Ser In | Judec<br>Judec | , '50 | Su Ving | 1/51/<br>81/5<br>1/51/ | es you | ies votes |
|-----------------------|-------------------------|--------------------------------|------|------|------|--------|-------|-------|--------------------|--------|-----|---------|---------------|-----------|-----|----------|---------|-------|--------------|---------------|--------|----------|-----