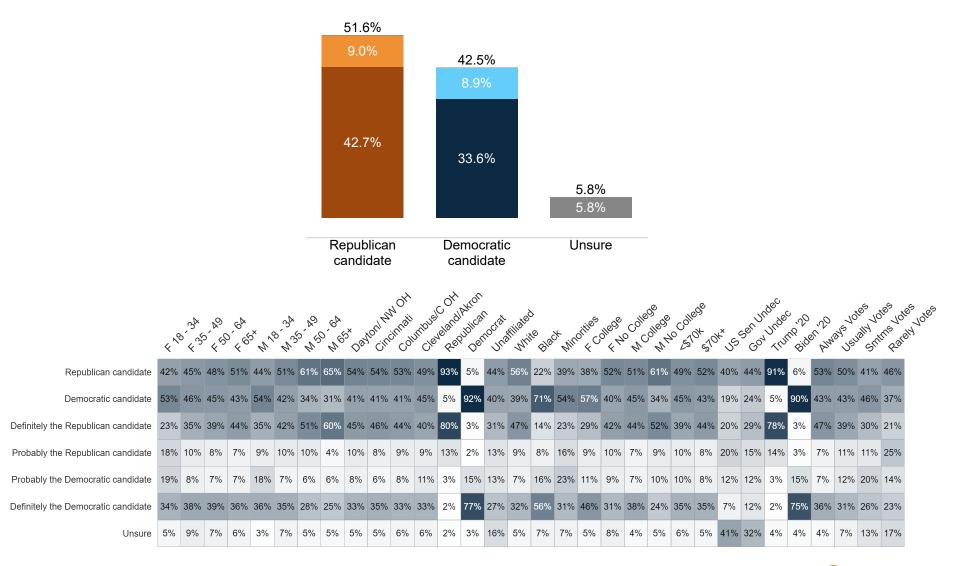

| 19%     | 18%                       | 19%                | 14%    | 21%     | 15%            | 23%    | 18%     | 18%        | 18%        | 26%     |
| Unsure                         | 13%      | 11%                                 | 11%  | 14%              | 6%               | 7%                            | 7%    | 7%    | 14%                | 8%   | 7%             | 10%  | 10%    | 10%            | 10%    | 10%      | 13%     | 4%    | 13%          | 12%            | 6%    | 7%                                           | 10%     | 8%                        | 19%                | 20%    | 20%     | 10%            | 9%     | 8%      | 13%        | 9%         | 20%     |

### **Trend: OH Right Direction/ Wrong Track**





## MRP Estimates: OH RD/WT

Voter Group







#### **Trend: Generic Ballot**





## MRP Estimates: Generic Ballot

Voter Group







### **Trend: Biden Image**





## MRP Estimates: Biden Image

Voter Group





Crime and public safety

Parental rights in education

Healthcare

1%

2% 2%



5%

6% 5% 3% 11%

8% 3%

4% 3% 3% 7% 4%

1%

8% 17% 6%

6% 1% 5%

5% 6% 5%

3% 2%

3% 2% 2% 2% 2%

1%

5% 5% 3%

3%

4% 3% 20% 15% 20%

3%

1%

10%

1%

1%

6% 5% 3%

2% 3% 3% 1% 2% 2% 3% 0% 3%

6%

5%

1%

2% 5%

2% 3%

1%

### **Trend: Top Priority**





## **MRP Estimates: Top Priority**

Voter Group







#### **Trend: US Senate Ballot**





## MRP Estimates: US Senate Ballot

Voter Group







|                                                       | < <b>`</b> | %<br>\&_{\delta} | , K. | 6 4 6 6 6 6 6 6 6 6 6 6 6 6 6 6 6 6 6 6 | i N