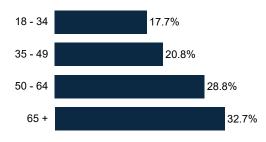

| 9%          | 10%    | 7%    | 8%    | 3%                             | 5%     | 6%    | 6%   | 9%      | 8%   | 6%    | 11%            | 8%     |
| Unsure                                        | 8%  | 14%          | 17%    | 19%                         | 4%               | 9%                 | 5%                       | 10%                       | 12%      | 14%   | 10%   | 12%    | 11%    | 11%               | 13%    | 12%     | 9%           | 8%    | 12%     | 17%     | 6%          | 7%     | 13%   | 8%    | 34%                            | 28%    | 26%   | 11%  | 11%     | 10%  | 15%   | 18%            | 15%    |

#### **Trend: Level of Government**





#### **MRP Estimates: Level of Government**

Voter Group





#### **Demographics**

Fielding Date October 24



#### Age Range



#### **Household Income**



#### **Partisanship**



#### Ideology



#### **Education**



60.2% have no college degree

#### Race/ Ethnicity



#### Religion



#### **Voter History**