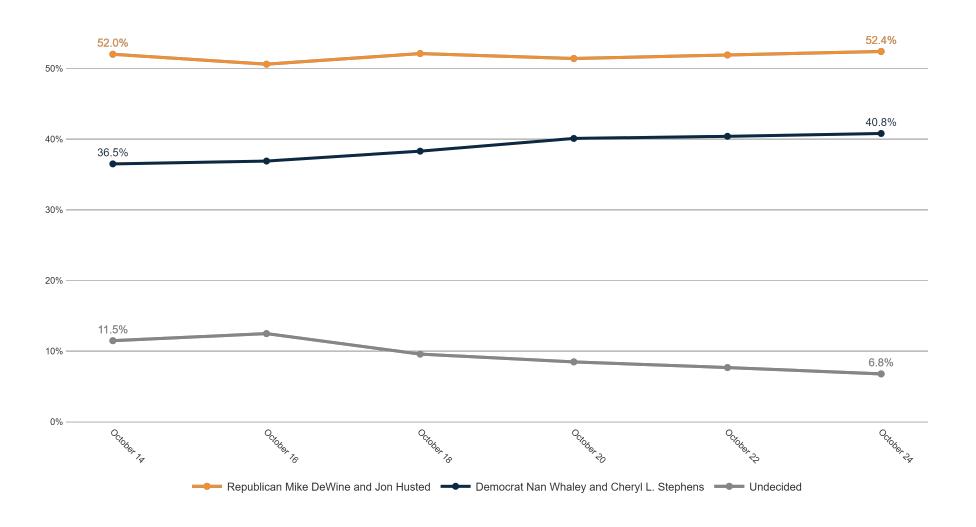

| 30%    | 26%    | 26%    | 2%               | 64%     | 19%              | 26%         | 44%     | 29%          | 39%          | 27%  | 28%     | 19%    | 28%    | 29%             | 4%                 | 4%      | 1%      | 62%    | 30%    | 23%   | 21%      | 19%     |
| Undecided                                             | 11%        | 10%              | 8%   | 6%                                      | 10% | 8%  | 8%   | 5%   | 8%       | 6%     | 6%     | 9%     | 6%               | 4%      | 15%              | 7%          | 9%      | 5%           | 7%           | 9%   | 8%      | 6%     | 8%     | 7%              | 42%                | 50%     | 8%      | 5%     | 6%     | 9%    | 16%      | 18%     |

#### **Trend: Governor Ballot**





## MRP Estimates: Gov Ballot

Voter Group







### **Trend: Attorney General Ballot**





## MRP Estimates: AG Ballot

Voter Group







|                                              | *   | *   | *   | *   | 12  | 12  | 12  | 12  | $\vee$ | 0   | 0   | 0   | <b>X</b> - | $\vee$ | $\circ$ | 1   | V   | 12  | Υ.  | *   | 4   | 12  |     | ~2  | $\circ$ | $\circ$ | 0   |     | V   | γ-  | $\circ$ | 9   | 4-  |
|----------------------------------------------|-----|-----|-----|-----|-----|-----|-----|-----|--------|-----|-----|-----|------------|--------|---------|-----|-----|-----|-----|-----|-----|-----|-----|-----|---------|---------|-----|-----|-----|-----|---------|-----|-----|
| Republican Frank LaRose                      | 31% | 38% | 43% | 51% | 36% | 44% | 59% | 68% | 51%    | 50% | 49% | 46% | 85%        | 8%     | 40%