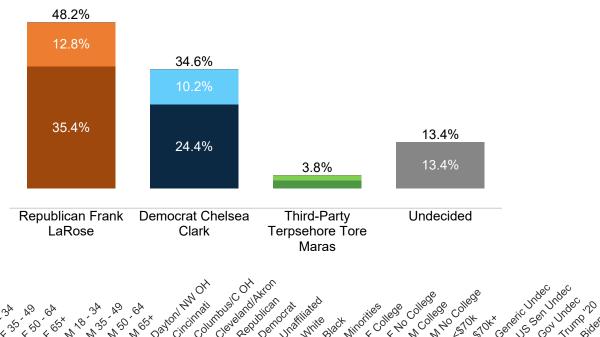

| 29%          | 39%          | 27%  | 28%     | 19%    | 28%    | 29%             | 4%                 | 4%      | 1%      | 62%    | 30%    | 23%   | 21%      | 19%     |
| Undecided                                             | 11%        | 10%              | 8%   | 6%                                      | 10% | 8%  | 8%   | 5%   | 8%       | 6%     | 6%     | 9%     | 6%               | 4%      | 15%              | 7%          | 9%      | 5%           | 7%           | 9%   | 8%      | 6%     | 8%     | 7%              | 42%                | 50%     | 8%      | 5%     | 6%     | 9%    | 16%      | 18%     |

#### **Trend: Governor Ballot**





## MRP Estimates: Gov Ballot

Voter Group







### **Trend: Attorney General Ballot**





## MRP Estimates: AG Ballot

Voter Group







|                                              | *   | *   | *   | *   | 12  | 12  | 12  | 12  | $\vee$ | 0   | 0   | 0   | <b>X</b> - | $\vee$ | $\circ$ | 1   | V   | 12  | Υ.  | *   | 4   | 12  |     | ~2  | $\circ$ | $\circ$ | 0   |     | V   | γ-  | $\circ$ | 9   | 4-  |
|----------------------------------------------|-----|-----|-----|-----|-----|-----|-----|-----|--------|-----|-----|-----|------------|--------|---------|-----|-----|-----|-----|-----|-----|-----|-----|-----|---------|---------|-----|-----|-----|-----|---------|-----|-----|
| Republican Frank LaRose                      | 31% | 38% | 43% | 51% | 36% | 44% | 59% | 68% | 51%    | 50% | 49% | 46% | 85%        | 8%     | 40%     | 53% | 15% | 29% | 37% | 47% | 50% | 58% | 46% | 50% | 19%     | 27%     | 25% | 83% | 9%