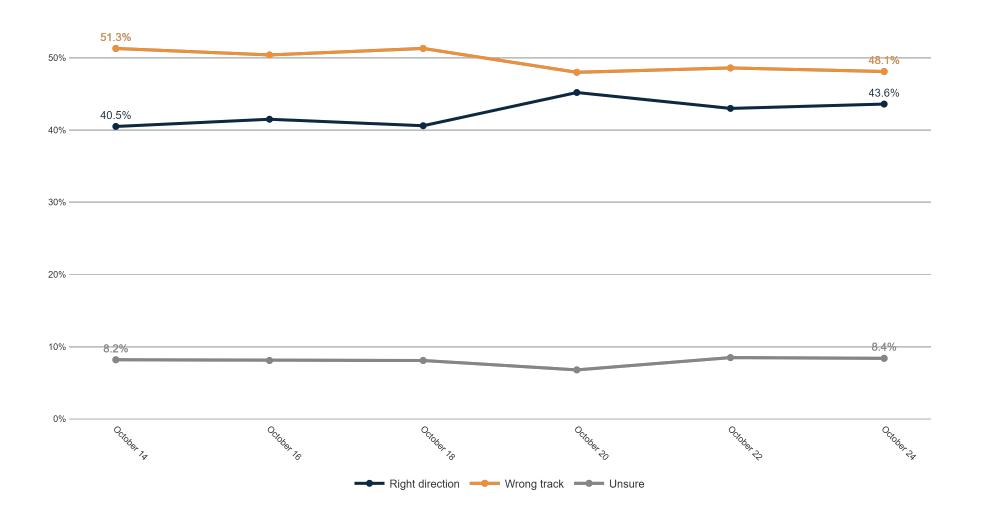

| 19%     | 18%                       | 19%                | 14%    | 21%     | 15%            | 23%    | 18%     | 18%        | 18%        | 26%     |
| Unsure                         | 13%      | 11%                                 | 11%  | 14%              | 6%               | 7%                            | 7%    | 7%    | 14%                | 8%   | 7%             | 10%  | 10%    | 10%            | 10%    | 10%      | 13%     | 4%    | 13%          | 12%            | 6%    | 7%                                           | 10%     | 8%                        | 19%                | 20%    | 20%     | 10%            | 9%     | 8%      | 13%        | 9%         | 20%     |

### **Trend: OH Right Direction/ Wrong Track**





## MRP Estimates: OH RD/WT

Voter Group







#### **Trend: Generic Ballot**





## MRP Estimates: Generic Ballot

Voter Group







### **Trend: Biden Image**





## MRP Estimates: Biden Image

Voter Group





Crime and public safety

Parental rights in education

Healthcare

1%

2% 2%



5%

6% 5% 3% 11%

8% 3%

4% 3% 3% 7% 4%

1%

8% 17% 6%

6% 1% 5%

5% 6% 5%

3% 2%

3% 2% 2% 2% 2%

1%

5% 5% 3%

3%

4% 3% 20% 15% 20%

3%

1%

10%

1%

1%

6% 5% 3%

2% 3% 3% 1% 2% 2% 3% 0% 3%

6%

5%

1%

2% 5%

2% 3%

1%

### **Trend: Top Priority**





## **MRP Estimates: Top Priority**

Voter Group







#### **Trend: US Senate Ballot**





## MRP Estimates: US Senate Ballot

Voter Group







|                                                       | < <b>`</b> | %<br>\&_{\delta} | , K. | 6 4 6 6 6 6 6 6 6 6 6 6 6 6 6 6 6 6 6 6 |