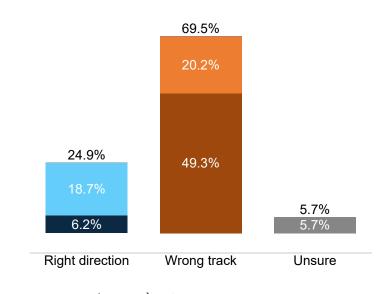

%    | 36% | 32%     | 40%           | 33%       | 25% | 35%      | 36%     | 28%   | 33%          | 30%           | 37%    | 41%      | 32%    | 39%                       | 10%                | 15%   | 18%    | 39%            | 33%   | 41%     | 21%                    | 20%    | 20%       |
| Unsure                | 1%                      | 3%                             | 1%   | 1%   | 5%   | 1%     | 2%    | 0%    | 1%                 | 2%     | 2%  | 2%      | 1%            | 2%        | 2%  | 1%       | 5%      | 2%    | 1%           | 2%            | 1%     | 3%       | 1%     | 1%                        | 9%                 | 4%    | 5%     | 1%             | 2%    | 1%      | 2%                     | 4%     | 3%        |



### **Trend: Enthusiasm**





Fielding Date October 24



|                                | 4 <sup>1</sup> 9 | %<br>`^%<br>'<* | , kg | \<br>\<br>\<br>\ | 5× 11, | 3 <sup>A</sup> | 2/10 | ) N 60 | o <sup>×</sup> o <sup>a</sup> | ion A | WOY, CON | imbus | reland,<br>COL | and Dec | nocrat | Hilate | ie Ala | SK Min | orities<br>F | Jilede<br>F A | Colleg | de de | o Calle | ,9°<br>3*<br>510 | r <sup>×</sup> Ger | eic V | GO, Sen O | Judec<br>Judec<br>Judec | 5 ,20<br>970, | or Vin | 181<br>181<br>10 | Jally Jally Srit | ins Joh |
|--------------------------------|------------------|-----------------|------|------------------|--------|----------------|------|--------|-------------------------------|-------|----------|-------|----------------|---------|--------|--------|--------|--------|--------------|---------------|--------|-------|---------|