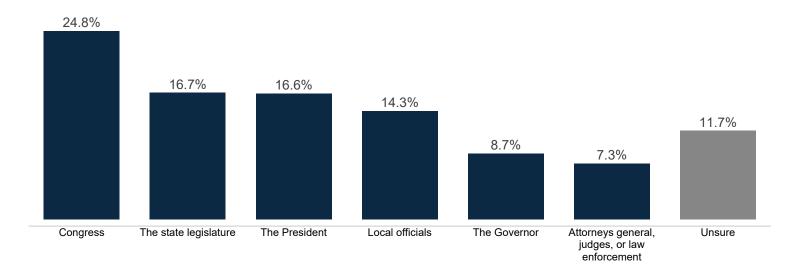

#### **Trend: Level of Government**

#### **MRP Estimates: Level of Government**

Voter Group