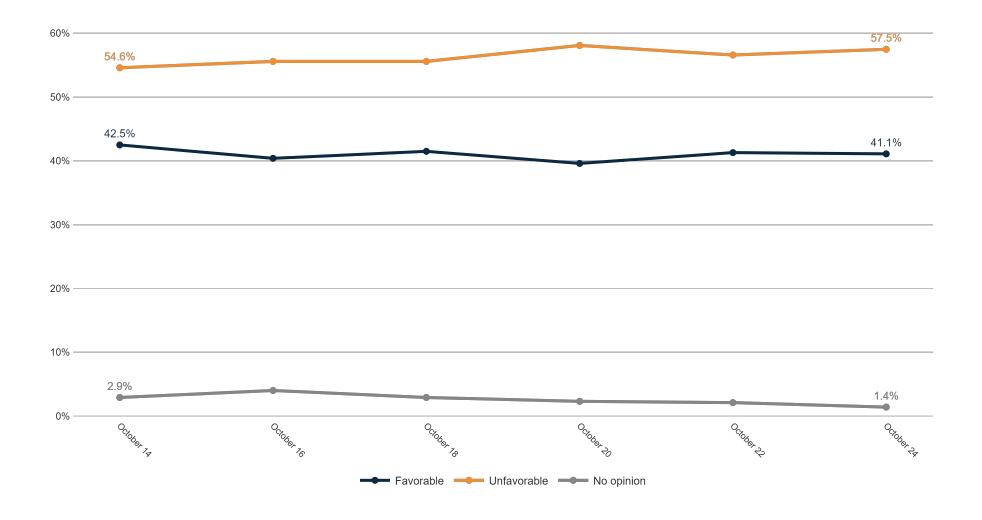

|
| Unsure                         | 13%      | 11%                                 | 11%  | 14%              | 6%               | 7%                            | 7%    | 7%    | 14%                | 8%   | 7%             | 10%  | 10%    | 10%            | 10%    | 10%      | 13%     | 4%    | 13%          | 12%            | 6%    | 7%                                           | 10%     | 8%                        | 19%                | 20%    | 20%     | 10%            | 9%     | 8%      | 13%        | 9%         | 20%     |

### **Trend: OH Right Direction/ Wrong Track**





## MRP Estimates: OH RD/WT

Voter Group







#### **Trend: Generic Ballot**





## MRP Estimates: Generic Ballot

Voter Group







### **Trend: Biden Image**





## MRP Estimates: Biden Image

Voter Group





Crime and public safety

Parental rights in education

Healthcare

1%

2% 2%



5%

6% 5% 3% 11%

8% 3%

4% 3% 3% 7% 4%

1%

8% 17% 6%

6% 1% 5%

5% 6% 5%

3% 2%

3% 2% 2% 2% 2%

1%

5% 5% 3%

3%

4% 3% 20% 15% 20%

3%

1%

10%

1%

1%

6% 5% 3%

2% 3% 3% 1% 2% 2% 3% 0% 3%

6%

5%

1%

2% 5%

2% 3%

1%

### **Trend: Top Priority**





## **MRP Estimates: Top Priority**

Voter Group







#### **Trend: US Senate Ballot**





## MRP Estimates: US Senate Ballot

Voter Group







|                                                       | < <b>`</b> | %<br>\&_{\delta} | , K. | 6 4 6 6 6 6 6 6 6 6 6 6 6 6 6 6 6 6 6 6 | i N | 34  | SA S | 0 NO | ox<br>Ox | ton to | in Col | indon. | yeland<br>yeland | old Det | inocia<br>inocia | a Affiliate | ie plac | Ning<br>Minn | orities<br>F | ₹ AG