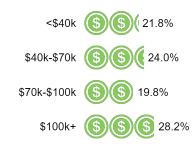

| 8%    | 3%                             | 5%     | 6%    | 6%   | 9%      | 8%   | 6%    | 11%            | 8%     |
| Unsure                                        | 8%  | 14%          | 17%    | 19%                         | 4%               | 9%                 | 5%                       | 10%                       | 12%      | 14%   | 10%   | 12%    | 11%    | 11%               | 13%    | 12%     | 9%           | 8%    | 12%     | 17%     | 6%          | 7%     | 13%   | 8%    | 34%                            | 28%    | 26%   | 11%  | 11%     | 10%  | 15%   | 18%            | 15%    |

#### **Trend: Level of Government**





#### **MRP Estimates: Level of Government**

Voter Group





#### **Demographics**

Fielding Date October 24



#### Age Range



#### **Household Income**



#### **Partisanship**



#### Ideology



#### **Education**



60.2% have no college degree

#### Race/ Ethnicity



#### Religion



#### **Voter History**