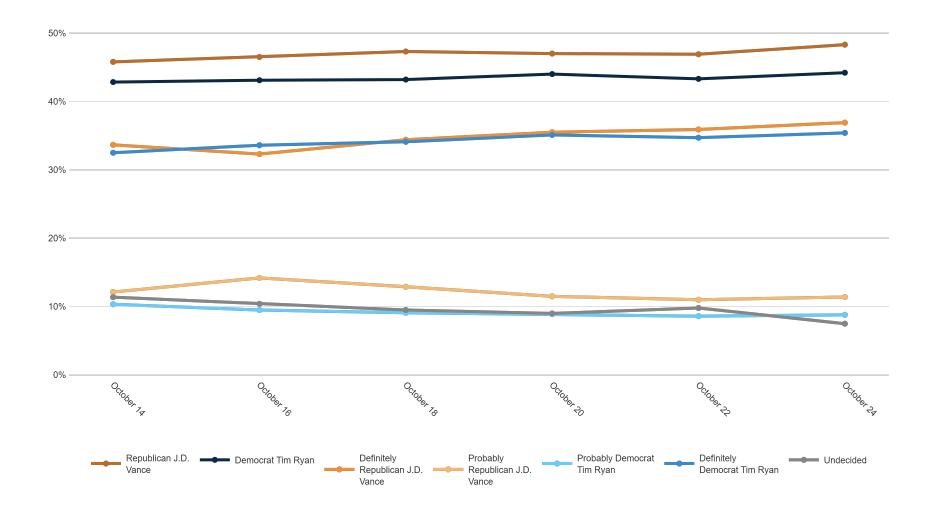

| 20%    | 20%     | 10%            | 9%     | 8%      | 13%        | 9%         | 20%     |

### **Trend: OH Right Direction/ Wrong Track**





## MRP Estimates: OH RD/WT

Voter Group







#### **Trend: Generic Ballot**





## MRP Estimates: Generic Ballot

Voter Group







### **Trend: Biden Image**





## MRP Estimates: Biden Image

Voter Group





Crime and public safety

Parental rights in education

Healthcare

1%

2% 2%



5%

6% 5% 3% 11%

8% 3%

4% 3% 3% 7% 4%

1%

8% 17% 6%

6% 1% 5%

5% 6% 5%

3% 2%

3% 2% 2% 2% 2%

1%

5% 5% 3%

3%

4% 3% 20% 15% 20%

3%

1%

10%

1%

1%

6% 5% 3%

2% 3% 3% 1% 2% 2% 3% 0% 3%

6%

5%

1%

2% 5%

2% 3%

1%

### **Trend: Top Priority**





## **MRP Estimates: Top Priority**

Voter Group







#### **Trend: US Senate Ballot**





## MRP Estimates: US Senate Ballot

Voter Group







|                                                       | < <b>`</b> | %<br>\&_{\delta} | , K. | 6 4 6 6 6 6 6 6 6 6 6 6 6 6 6 6 6 6 6 6 | i N | 34  | SA S | 0 NO | ox<br>Ox | ton to | in Col | indon. | yeland<br>yeland | old Det | inocia<br>inocia | a Affiliate | ie plac | Ning<br>Minn | orities<br>F | ₹ AG | W COLLE | JIE OS | , CO11 | 08<br>04<br>510 | n <sup>k</sup> Ger | leric l | Sen Lin | My Sig | or kin | ials, | Jally Sm | otes of |
|-------------------------------------------------------|------------|------------------|------|-----------------------------------------|-----|-----|------|------|----------|--------|--------|--------|------------------|---------|------------------|-------------|---------|--------------|------