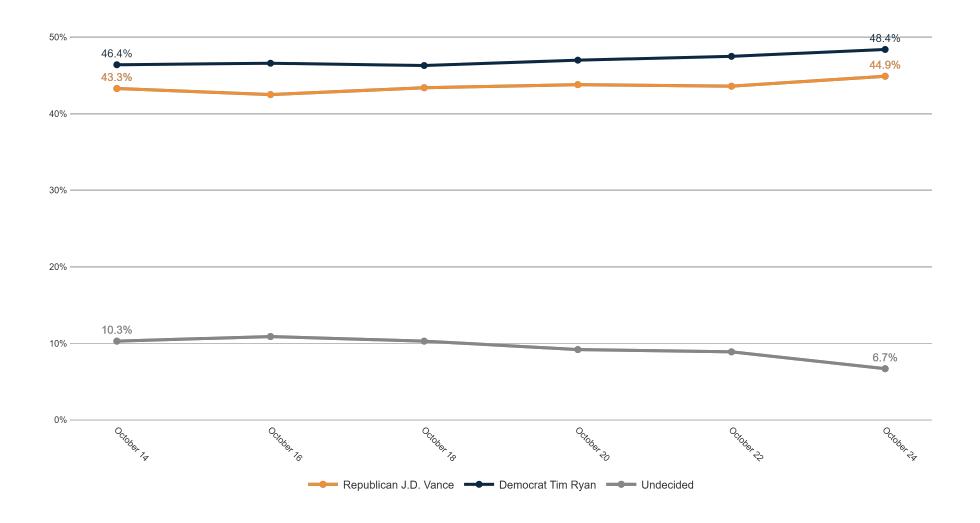

| 8%      | 13%        | 9%         | 20%     |

### **Trend: OH Right Direction/ Wrong Track**





## MRP Estimates: OH RD/WT

Voter Group







#### **Trend: Generic Ballot**





## MRP Estimates: Generic Ballot

Voter Group







### **Trend: Biden Image**





## MRP Estimates: Biden Image

Voter Group





Crime and public safety

Parental rights in education

Healthcare

1%

2% 2%



5%

6% 5% 3% 11%

8% 3%

4% 3% 3% 7% 4%

1%

8% 17% 6%

6% 1% 5%

5% 6% 5%

3% 2%

3% 2% 2% 2% 2%

1%

5% 5% 3%

3%

4% 3% 20% 15% 20%

3%

1%

10%

1%

1%

6% 5% 3%

2% 3% 3% 1% 2% 2% 3% 0% 3%

6%

5%

1%

2% 5%

2% 3%

1%

### **Trend: Top Priority**





## **MRP Estimates: Top Priority**

Voter Group







#### **Trend: US Senate Ballot**





## MRP Estimates: US Senate Ballot

Voter Group







|                                                       | < <b>`</b> | %<br>\&_{\delta} | , K. | 6 4 6 6 6 6 6 6 6 6 6 6 6 6 6 6 6 6 6 6 | i N | 34  | SA S | 0 NO | ox<br>Ox | ton to | in Col | indon. | yeland<br>yeland | old Det | inocia<br>inocia | a Affiliate | ie plac | Ning<br>Minn | orities<br>F | ₹ AG | W COLLE | JIE OS | , CO11 | 08<br>04<br>510 | n <sup>k</sup> Ger | leric l | Sen Lin | My Sig | or kin | ials, | Jally Sm | otes of |
|-------------------------------------------------------|------------|------------------|------|-----------------------------------------|-----|-----|------|------|----------|--------|--------|--------|------------------|---------|------------------|-------------|---------|--------------|--------------|------|---------|--------|--------|---------