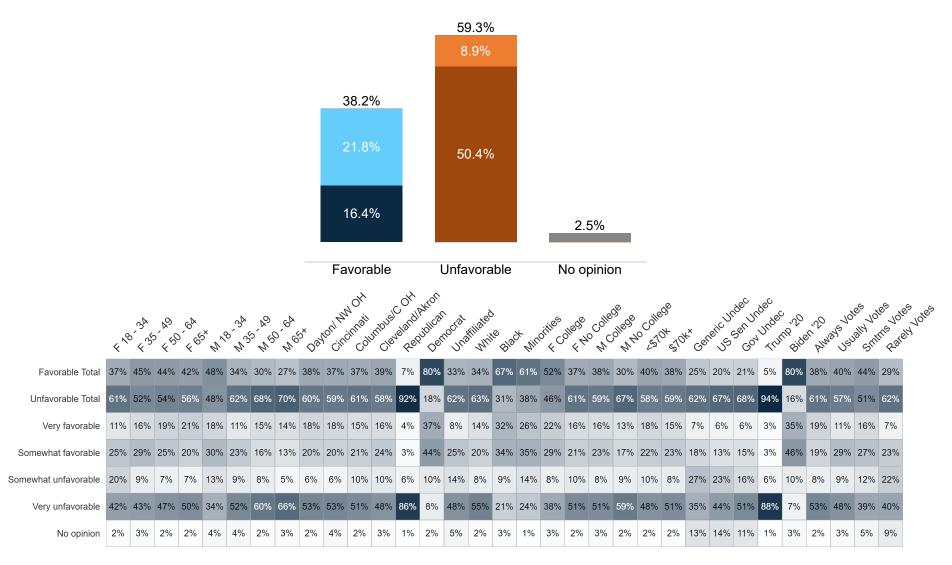

21%     | 15%            | 23%    | 18%     | 18%        | 18%        | 26%     |
| Unsure                         | 13%      | 11%                                 | 11%  | 14%              | 6%               | 7%                            | 7%    | 7%    | 14%                | 8%   | 7%             | 10%  | 10%    | 10%            | 10%    | 10%      | 13%     | 4%    | 13%          | 12%            | 6%    | 7%                                           | 10%     | 8%                        | 19%                | 20%    | 20%     | 10%            | 9%     | 8%      | 13%        | 9%         | 20%     |

### **Trend: OH Right Direction/ Wrong Track**





## MRP Estimates: OH RD/WT

Voter Group







#### **Trend: Generic Ballot**





## MRP Estimates: Generic Ballot

Voter Group







### **Trend: Biden Image**





## MRP Estimates: Biden Image

Voter Group





Crime and public safety

Parental rights in education

Healthcare

1%

2% 2%



5%

6% 5% 3% 11%

8% 3%

4% 3% 3% 7% 4%

1%

8% 17% 6%

6% 1% 5%

5% 6% 5%

3% 2%

3% 2% 2% 2% 2%

1%

5% 5% 3%

3%

4% 3% 20% 15% 20%

3%

1%

10%

1%

1%

6% 5% 3%

2% 3% 3% 1% 2% 2% 3% 0% 3%

6%

5%

1%

2% 5%

2% 3%

1%

### **Trend: Top Priority**





## **MRP Estimates: Top Priority**

Voter Group







#### **Trend: US Senate Ballot**





## MRP Estimates: US Senate Ballot

Voter Group







|                                                       | < <b>`</b> | %<br>\&_{\delta} | , K. | 6 4 6 6 6 6 6 6 6 6 6 6 6 6 6 6 6 6 6 6 | i N | 34  | SA S | 0 NO | ox<br>Ox | ton to | in Col | indon. | yeland<br>yeland | old Det |