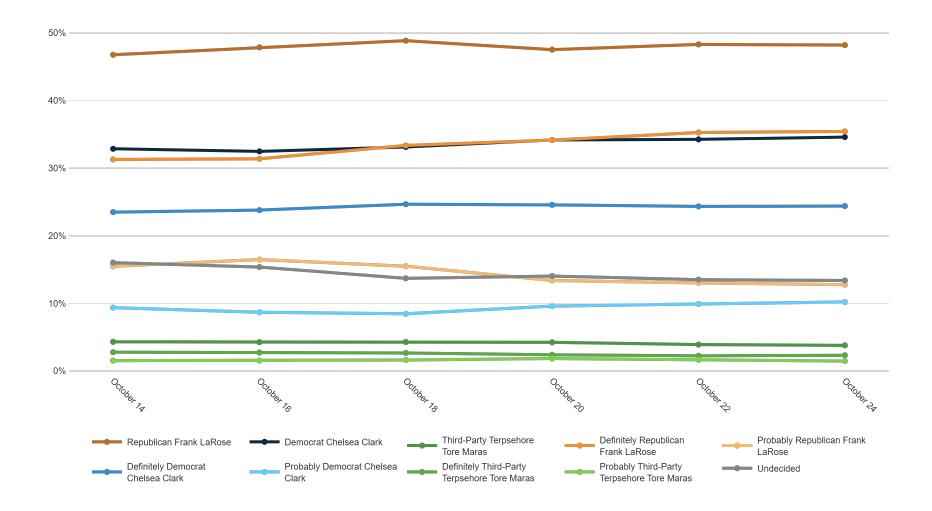

8%  | 3%  | 2%  | 2%  | 2%     | 1%  | 4%  | 2%  | 2%         | 1%     | 4%      | 1%  | 5%  | 13% | 1%  | 2%  | 4%  | 2%  | 2%  | 2%  | 4%      | 2%      | 7%  | 2%  | 1%  | 2%  | 3%      | 2%  | 1%  |
| Probably Third-Party Terpsehore Tore Maras   | 2%  | 1%  | 1%  | 0%  | 3%  | 4%  | 1%  | 1%  | 1%     | 2%  | 1%  | 2%  | 2%         | 0%     | 2%      | 1%  | 1%  | 7%  | 1%  | 1%  | 2%  | 2%  | 2%  | 1%  | 5%      | 2%      | 2%  | 2%  | 1%  | 1%  | 2%      | 0%  | 1%  |
| Undecided                                    | 18% | 19% | 17% | 12% | 14% | 12% | 12% | 6%  | 14%    | 13% | 12% | 14% | 8%         | 12%    | 25%     | 13% | 19% | 9%  | 15% | 16% | 9%  | 11% | 14% | 11% | 64%     | 62%     | 62% | 10% | 14% | 10% | 19%     | 19% | 34% |



### **Trend: Secretary of State Ballot**





## MRP Estimates: SoS Ballot

Voter Group







|                                               |     |              |        |                             |                  |                    |                          |                           |          |       | 40,   |        | CO,    | PKIO              |        |         | ۸            |       |         |         |             | oo     | . (   | ,ge   |                                |        | rdec. | dec  | Cı -    |      |       | xes            | xes    |
|-----------------------------------------------|-----|--------------|--------|-----------------------------|------------------|--------------------|--------------------------|---------------------------|----------|-------|-------|--------|--------|-------------------