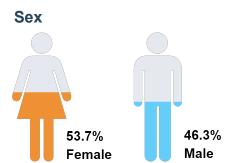

4%      | 6%      | 9%          | 10%    | 7%    | 8%    | 3%                             | 5%     | 6%    | 6%   | 9%      | 8%   | 6%    | 11%            | 8%     |
| Unsure                                        | 8%  | 14%          | 17%    | 19%                         | 4%               | 9%                 | 5%                       | 10%                       | 12%      | 14%   | 10%   | 12%    | 11%    | 11%               | 13%    | 12%     | 9%           | 8%    | 12%     | 17%     | 6%          | 7%     | 13%   | 8%    | 34%                            | 28%    | 26%   | 11%  | 11%     | 10%  | 15%   | 18%            | 15%    |

#### **Trend: Level of Government**





#### **MRP Estimates: Level of Government**

Voter Group





#### **Demographics**

Fielding Date October 24



#### Age Range



#### **Household Income**



#### **Partisanship**



#### Ideology



#### **Education**



60.2% have no college degree

#### Race/ Ethnicity



#### Religion



#### **Voter History**