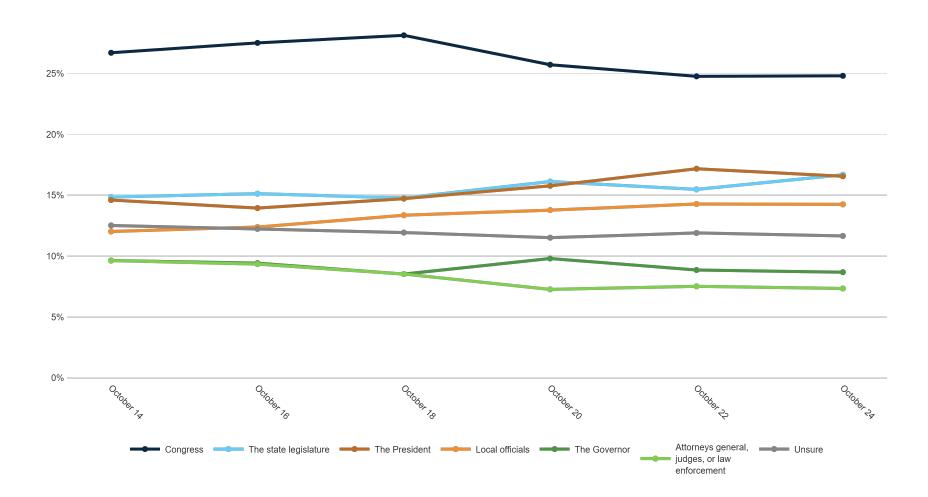

#### **Trend: Level of Government**

#### **MRP Estimates: Level of Government**

Voter Group