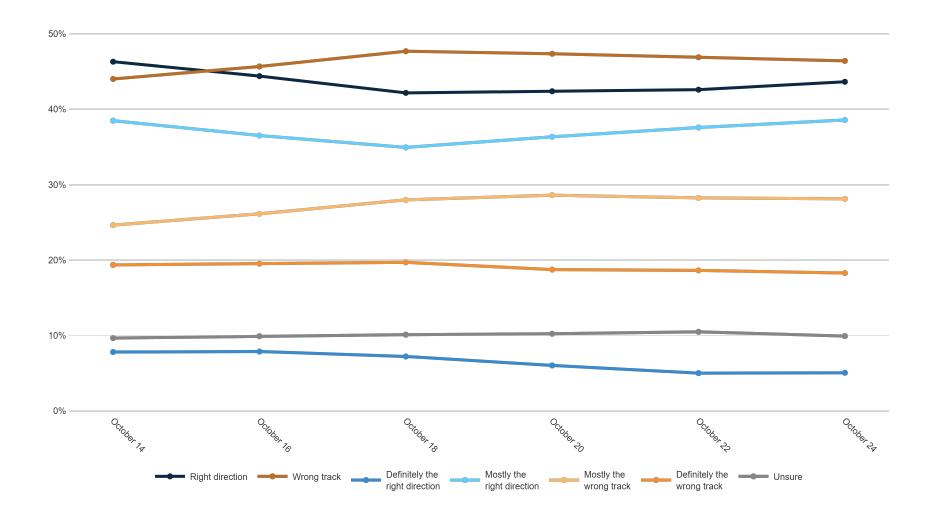

9%            | 18%   | 15%                                          | 19%     | 18%                       | 19%                | 14%    | 21%     | 15%            | 23%    | 18%     | 18%        | 18%        | 26%     |
| Unsure                         | 13%      | 11%                                 | 11%  | 14%              | 6%               | 7%                            | 7%    | 7%    | 14%                | 8%   | 7%             | 10%  | 10%    | 10%            | 10%    | 10%      | 13%     | 4%    | 13%          | 12%            | 6%    | 7%                                           | 10%     | 8%                        | 19%                | 20%    | 20%     | 10%            | 9%     | 8%      | 13%        | 9%         | 20%     |

### **Trend: OH Right Direction/ Wrong Track**





## MRP Estimates: OH RD/WT

Voter Group







#### **Trend: Generic Ballot**





## MRP Estimates: Generic Ballot

Voter Group







### **Trend: Biden Image**





## MRP Estimates: Biden Image

Voter Group





Crime and public safety

Parental rights in education

Healthcare

1%

2% 2%



5%

6% 5% 3% 11%

8% 3%

4% 3% 3% 7% 4%

1%

8% 17% 6%

6% 1% 5%

5% 6% 5%

3% 2%

3% 2% 2% 2% 2%

1%

5% 5% 3%

3%

4% 3% 20% 15% 20%

3%

1%

10%

1%

1%

6% 5% 3%

2% 3% 3% 1% 2% 2% 3% 0% 3%

6%

5%

1%

2% 5%

2% 3%

1%

### **Trend: Top Priority**





## **MRP Estimates: Top Priority**

Voter Group







#### **Trend: US Senate Ballot**





## MRP Estimates: US Senate Ballot

Voter Group







|                                                       | < <b>`</b> | %<br>\&_{\delta} | , K.