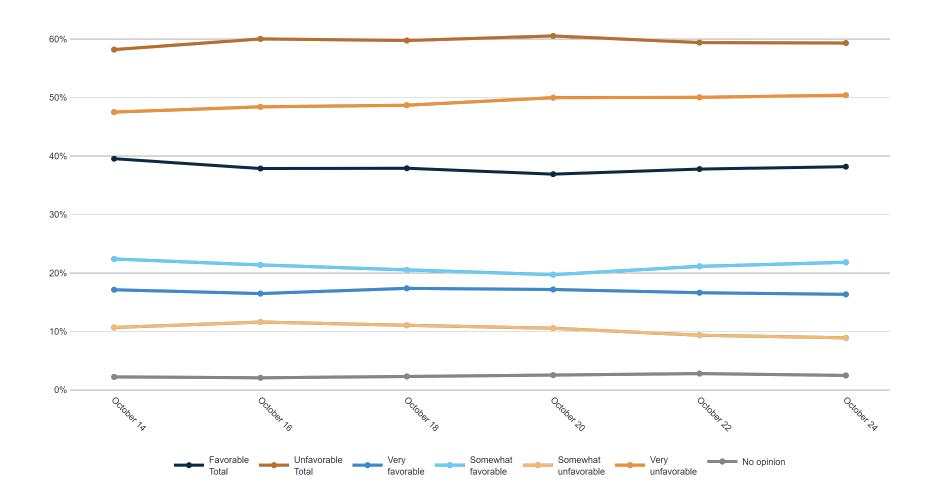

%    | 18%     | 18%        | 18%        | 26%     |
| Unsure                         | 13%      | 11%                                 | 11%  | 14%              | 6%               | 7%                            | 7%    | 7%    | 14%                | 8%   | 7%             | 10%  | 10%    | 10%            | 10%    | 10%      | 13%     | 4%    | 13%          | 12%            | 6%    | 7%                                           | 10%     | 8%                        | 19%                | 20%    | 20%     | 10%            | 9%     | 8%      | 13%        | 9%         | 20%     |

### **Trend: OH Right Direction/ Wrong Track**





## MRP Estimates: OH RD/WT

Voter Group







#### **Trend: Generic Ballot**





## MRP Estimates: Generic Ballot

Voter Group







### **Trend: Biden Image**





## MRP Estimates: Biden Image

Voter Group





Crime and public safety

Parental rights in education

Healthcare

1%

2% 2%



5%

6% 5% 3% 11%

8% 3%

4% 3% 3% 7% 4%

1%

8% 17% 6%

6% 1% 5%

5% 6% 5%

3% 2%

3% 2% 2% 2% 2%

1%

5% 5% 3%

3%

4% 3% 20% 15% 20%

3%

1%

10%

1%

1%

6% 5% 3%

2% 3% 3% 1% 2% 2% 3% 0% 3%

6%

5%

1%

2% 5%

2% 3%

1%

### **Trend: Top Priority**





## **MRP Estimates: Top Priority**

Voter Group







#### **Trend: US Senate Ballot**





## MRP Estimates: US Senate Ballot

Voter Group







|                                                       | < <b>`</b> | %<br>\&_{\delta} | , K. | 6 4 6 6 6 6 6 6 6 6 6 6 6 6 6 6 6 6 6 6 | i N | 34  | SA S | 0 NO | ox<br>Ox | ton to | in Col | indon. | yeland<br>yeland | old Det | inocia<br>inocia | a Affiliate