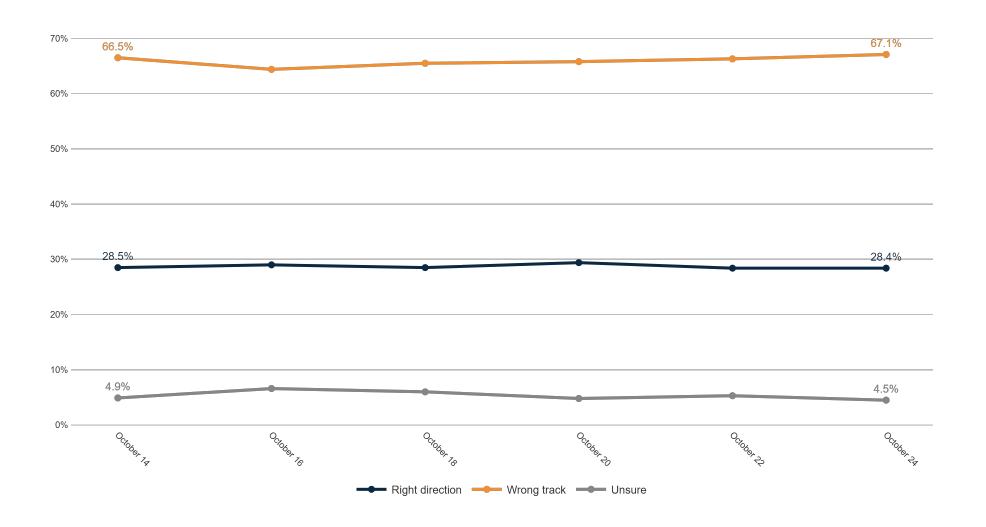

31%    | 37%          | 50%           | 51%    | 56%   | 47%     | 50%              | 35%                | 40%   | 52%       | 79%                     | 14%           | 52%    | 46%              | 37%              | 37%     |
| Unsure                         | 3%               | 7%              | 7%   | 8%               | 8%     | 4%             | 2%   | 4%     | 5%                            | 7%    | 4%       | 6%    | 2%             | 9%      | 8%     | 5%     | 10%    | 1%     | 9%           | 6%            | 7%     | 2%    | 6%      | 5%               | 16%                | 15%   | 15%       | 1%                      | 10%           | 5%     | 4%               | 10%              | 11%     |

### **Trend: US Right Direction/ Wrong Track**





## MRP Estimates: US RD/WT

Voter Group







|                                | <i>د</i> | <sup>3</sup> Α<br>6΄ 3 <sup>5</sup> | , kg | , 6 <sup>k</sup> | o <sup>×</sup> N | 3 <sup>A</sup> 3 <sup>A</sup> | 5 N 5 | ) NO. | o <sup>×</sup> Oad | Cinc | innati<br>Coli | mbus | eland, | Akron<br>Akron | nocrat | filiated | ie Hlar | X Min | orities<br>F | Jilede<br>F Mr | Colle | de de la | o colle | 9°<br>34 <sub>510</sub> 1 | r <sub>x</sub> Ger | eric V | GOT GOT | Jrdec<br>Jrdec | is 120 | Alay 75 | ays<br>Voi | Jally Srit | ins Rai |
|--------------------------------|----------|-------------------------------------|------|------------------|------------------|-------------------------------|-------|-------|--------------------|------|----------------|------|--------|----------------|--------|----------|---------|-------|--------