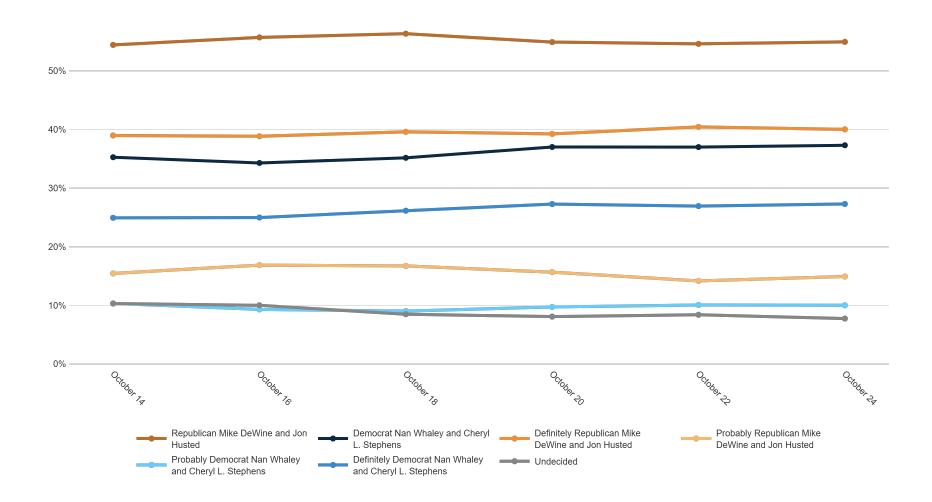

| 28% | 29% | 21%  | 18%  | 28%      | 30%    | 26%    | 26%    | 2%               | 64%     | 19%              | 26%         | 44%     | 29%          | 39%          | 27%  | 28%     | 19%    | 28%    | 29%             | 4%                 | 4%      | 1%      | 62%    | 30%    | 23%   | 21%      | 19%     |
| Undecided                                             | 11%        | 10%              | 8%   | 6%                                      | 10% | 8%  | 8%   | 5%   | 8%       | 6%     | 6%     | 9%     | 6%               | 4%      | 15%              | 7%          | 9%      | 5%           | 7%           | 9%   | 8%      | 6%     | 8%     | 7%              | 42%                | 50%     | 8%      | 5%     | 6%     | 9%    | 16%      | 18%     |

#### **Trend: Governor Ballot**





## MRP Estimates: Gov Ballot

Voter Group







### **Trend: Attorney General Ballot**





## MRP Estimates: AG Ballot

Voter Group







|                                              | *   | *   | *   | *   | 12  | 12  | 12  | 12  | $\vee$ | 0   | 0   | 0   | <b>X</b> - | $\vee$ | $\circ$ | 1   | V   | 12  | Υ.  | *   | 4   | 12  |     | ~2  | $\circ$ | $\circ$ | 0   |     | V   | γ-  | $\circ$ | 9   | 4-  |
|----------------------------------------------|-----|-----|-----|-----|-----|-----|-----|-----|--------|-----|-----|-----|------------|--------|---------|-----|-----|-----|-----|-----|-----|-----|-----|-----|---------|---------|-----|-----|-----|-----|---------|-----|-----|
| Republican Frank LaRose                      | 31% | 38% | 43% | 51% | 36% | 44% | 59% | 68% | 51%