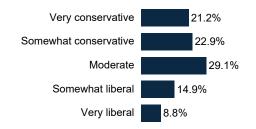

| 5%     | 6%    | 6%   | 9%      | 8%   | 6%    | 11%            | 8%     |
| Unsure                                        | 8%  | 14%          | 17%    | 19%                         | 4%               | 9%                 | 5%                       | 10%                       | 12%      | 14%   | 10%   | 12%    | 11%    | 11%               | 13%    | 12%     | 9%           | 8%    | 12%     | 17%     | 6%          | 7%     | 13%   | 8%    | 34%                            | 28%    | 26%   | 11%  | 11%     | 10%  | 15%   | 18%            | 15%    |

#### **Trend: Level of Government**





#### **MRP Estimates: Level of Government**

Voter Group





#### **Demographics**

Fielding Date October 24



#### Age Range



#### **Household Income**



#### **Partisanship**



#### Ideology



#### **Education**



60.2% have no college degree

#### Race/ Ethnicity



#### Religion



#### **Voter History**