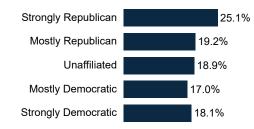

| 5%     | 6%    | 6%   | 9%      | 8%   | 6%    | 11%            | 8%     |
| Unsure                                        | 8%  | 14%          | 17%    | 19%                         | 4%               | 9%                 | 5%                       | 10%                       | 12%      | 14%   | 10%   | 12%    | 11%    | 11%               | 13%    | 12%     | 9%           | 8%    | 12%     | 17%     | 6%          | 7%     | 13%   | 8%    | 34%                            | 28%    | 26%   | 11%  | 11%     | 10%  | 15%   | 18%            | 15%    |

#### **Trend: Level of Government**





#### **MRP Estimates: Level of Government**

Voter Group





#### **Demographics**

Fielding Date October 24



#### Age Range



#### **Household Income**



#### **Partisanship**



#### Ideology



#### **Education**



60.2% have no college degree

#### Race/ Ethnicity



#### Religion



#### **Voter History**