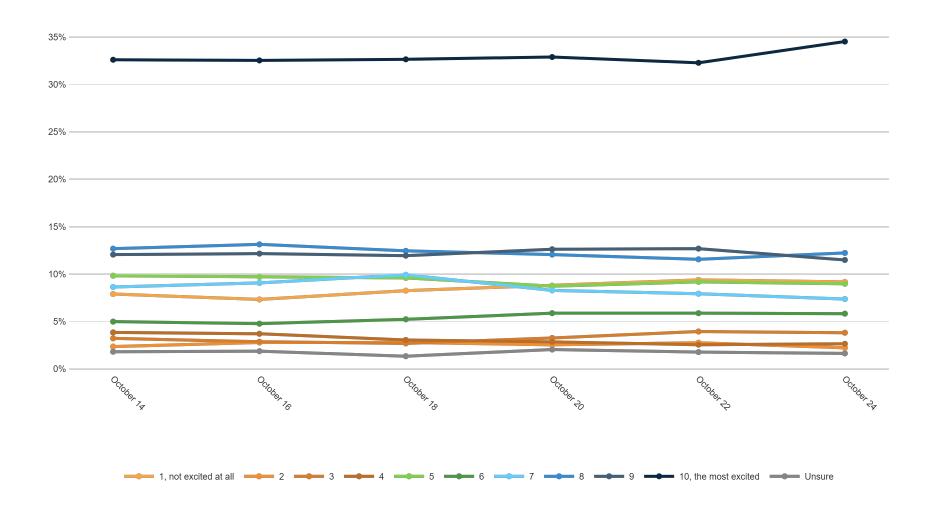

3%   | 36%                | 39%    | 36% | 32%     | 40%           | 33%       | 25% | 35%      | 36%     | 28%   | 33%          | 30%           | 37%    | 41%      | 32%    | 39%                       | 10%                | 15%   | 18%    | 39%            | 33%   | 41%     | 21%                    | 20%    | 20%       |
| Unsure                | 1%                      | 3%                             | 1%   | 1%   | 5%   | 1%     | 2%    | 0%    | 1%                 | 2%     | 2%  | 2%      | 1%            | 2%        | 2%  | 1%       | 5%      | 2%    | 1%           | 2%            | 1%     | 3%       | 1%     | 1%                        | 9%                 | 4%    | 5%     | 1%             | 2%    | 1%      | 2%                     | 4%     | 3%        |



### **Trend: Enthusiasm**





Fielding Date October 24



|                                | 4 <sup>1</sup> 9 | %<br>`^%<br>'<* | , kg | \<br>\<br>\<br>\ | 5× 11, | 3 <sup>A</sup> | 2/10 | ) N 60 | o <sup>×</sup> o <sup>a</sup> | ion A | WOY, CON | imbus | reland,<br>COL | and Dec | nocrat | Hilate | ie Ala | SK Min | orities<br>F | Jilede<br>F A | Colleg | de de | o Calle | ,9°<br>3*<br>510 | r <sup>×</sup> Ger | eic V | GO, Sen O | Judec<br>Judec<br>Judec | 5 ,20<br>970, | or Vin | 181<br>181<br>10 | Jally Jally Srit | ins Joh |
|--------------------------------|------------------|-----------------|------|------------------|--------|----------------|------|--------|-------------------------------|-------|----------|-------|----------------|---------|--------|--------|--------|--------|--------------|-------------