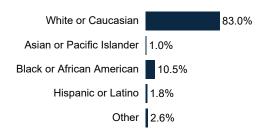

|
| Unsure                                        | 8%  | 14%          | 17%    | 19%                         | 4%               | 9%                 | 5%                       | 10%                       | 12%      | 14%   | 10%   | 12%    | 11%    | 11%               | 13%    | 12%     | 9%           | 8%    | 12%     | 17%     | 6%          | 7%     | 13%   | 8%    | 34%                            | 28%    | 26%   | 11%  | 11%     | 10%  | 15%   | 18%            | 15%    |

#### **Trend: Level of Government**





#### **MRP Estimates: Level of Government**

Voter Group





#### **Demographics**

Fielding Date October 24



#### Age Range



#### **Household Income**



#### **Partisanship**



#### Ideology



#### **Education**



60.2% have no college degree

#### Race/ Ethnicity



#### Religion



#### **Voter History**