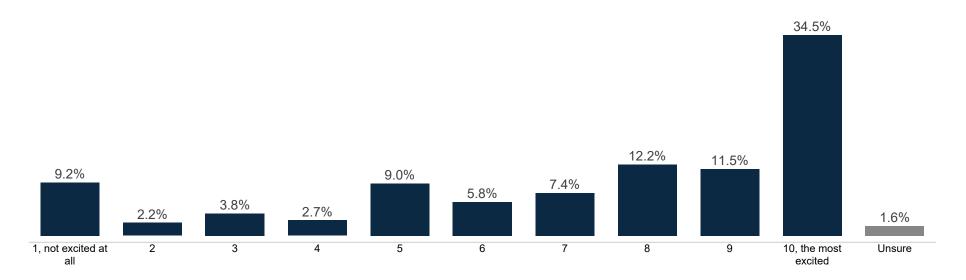

|
| Probably vote absentee in-nerson          | 0%  | 2%            | 1%   | 1%    | 9%   | 2%     | 1%    | 0%    | 2%             | 1%    | 1%                     | 2%     | 1%               | 2%                 | 3%     | 1%          | 4%           | 6%     | 2%           | 1%  | 3%  | 2%           | 2%     | 2%             | 1%                 | 5%    | 5%     | 1%                   | 3%      | 1%      | 3%    | 2%    | 5%                                |

Already voted early in person 3% 2% 5% 7% 6% 5% 8% 7% 5% 8% 7% 4 4% 5% 6% 6% 6% 4% 4% 6% 6% 6% 6% 5% 2% 1% 2% 5% 6% 7% 2% 7% 0%

#### **Trend: Vote Method**





### **Trend: Vote Method (Definitely/ Probably Vote)**





## **MRP Estimates: Vote Method**

Voter Group





#### **Enthusiasm**

#### Fielding Date October 24



|                       | <i>د</i> ^ <sup>۹</sup> | <sup>%</sup><br>√ <sup>%</sup> | , kg | , 6k | o× M | 8 N 36 | 5 N 5 | ) NO. | o <sup>x</sup> Oay | on And | OH  | unibus! | elandi<br>Ref | A Delicar | Jna | filiated | ie Blac | o Min | rities<br>FC | Silede<br>F A | Colleg | de de de | Colleg | 36<br>34 <sup>2</sup> 101 | r <sup>×</sup> Gør | eic G | Ser In | Judec<br>Judec | , '50 | Su Ving | 1/51/<br>81/5<br>1/51/ | es you | ies votes |
|-----------------------|-------------------------|--------------------------------|------|------|------|--------|-------|-------|--------------------|--------|-----|---------|---------------|-----------|-----|----------|---------|-------|--------------|---------------|--------|----------|--------|---------------------------|--------------------|---