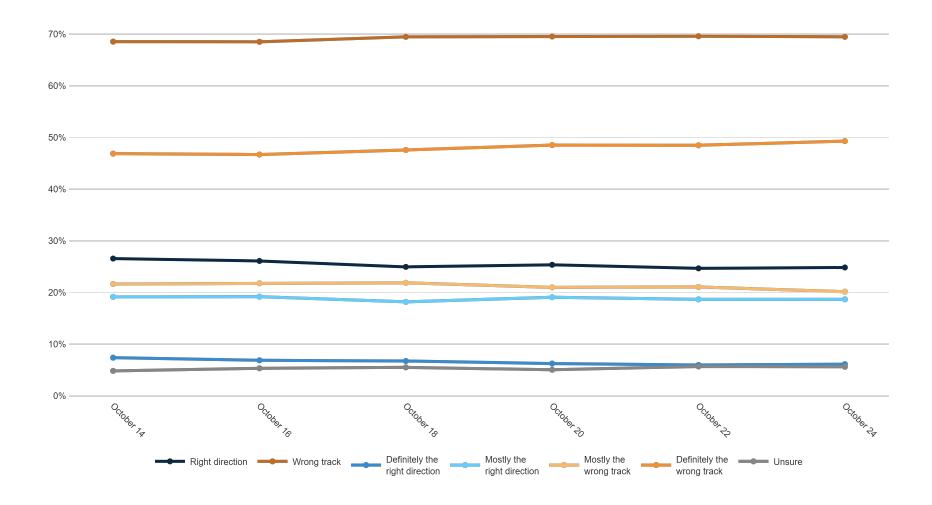

| 15%     | 51%    | 52%    | 29%    | 31%    | 37%          | 50%           | 51%    | 56%   | 47%     | 50%              | 35%                | 40%   | 52%       | 79%                     | 14%           | 52%    | 46%              | 37%              | 37%     |
| Unsure                         | 3%               | 7%              | 7%   | 8%               | 8%     | 4%             | 2%   | 4%     | 5%                            | 7%    | 4%       | 6%    | 2%             | 9%      | 8%     | 5%     | 10%    | 1%     | 9%           | 6%            | 7%     | 2%    | 6%      | 5%               | 16%                | 15%   | 15%       | 1%                      | 10%           | 5%     | 4%               | 10%              | 11%     |

### **Trend: US Right Direction/ Wrong Track**





## MRP Estimates: US RD/WT

Voter Group







|                                | <i>د</i> | <sup>3</sup> Α<br>6΄ 3 <sup>5</sup> | , kg | , 6 <sup>k</sup> | o <sup>×</sup> N | 3 <sup>A</sup> 3 <sup>A</sup> | 5 N 5 | ) NO. | o <sup>×</sup> Oad | Cinc | innati<br>Coli | mbus | eland, | Akron<br>Akron | nocrat | filiated | ie Hlar | X Min | orities<br>F | Jilede<br>F Mr | Colle | de de la | o colle | 9°<br>34 <sub>510</sub> 1 | r <sub>x</sub> Ger | eric V | GOT GOT | Jrdec<br>Jrdec | is 120 | Alay 75 | ays<br>Voi | Jally Srit | ins Rai |
|--------------------------------|----------|-------------------------------------|------|------------------|------------------|-------------------------------|-------|-------|--------------------|------|----------------|------|--------|----------------|-