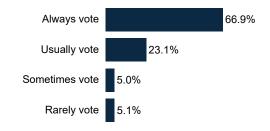

| 8%  | 14%          | 17%    | 19%                         | 4%               | 9%                 | 5%                       | 10%                       | 12%      | 14%   | 10%   | 12%    | 11%    | 11%               | 13%    | 12%     | 9%           | 8%    | 12%     | 17%     | 6%          | 7%     | 13%   | 8%    | 34%                            | 28%    | 26%   | 11%  | 11%     | 10%  | 15%   | 18%            | 15%    |

#### **Trend: Level of Government**





#### **MRP Estimates: Level of Government**

Voter Group





#### **Demographics**

Fielding Date October 24



#### Age Range



#### **Household Income**



#### **Partisanship**



#### Ideology



#### **Education**



60.2% have no college degree

#### Race/ Ethnicity



#### Religion



#### **Voter History**