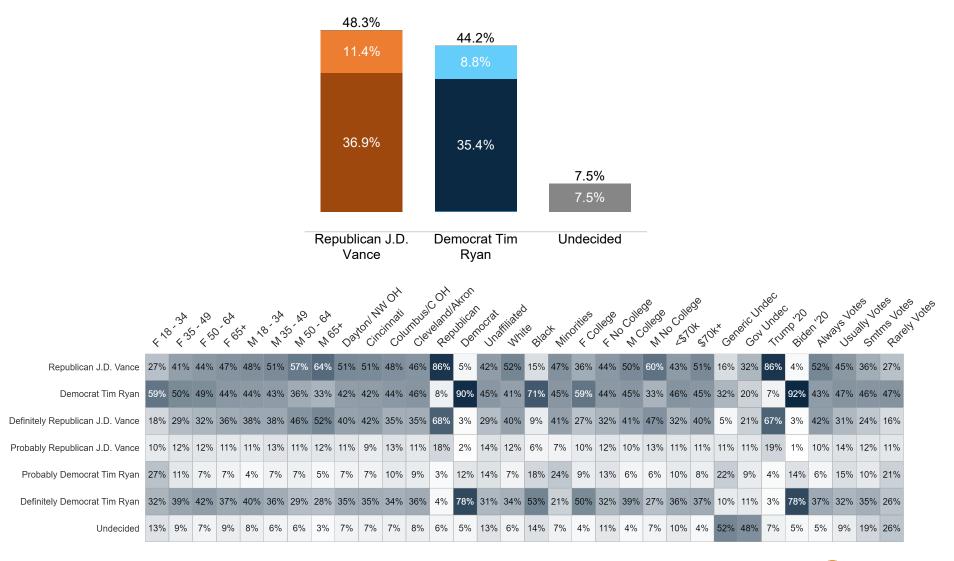

#### **Trend: US Senate Ballot**

## MRP Estimates: US Senate Ballot

Voter Group

|                                                       | < <b>`</b> | %<br>\&_{\delta} | , K. | 6 4 6 6 6 6 6 6 6 6 6 6 6 6 6 6 6 6 6 6 | i N | 34  | SA S | 0 NO | ox<br>Ox | ton to | in Col | indon. | yeland<br>yeland | old Det | inocia<br>inocia | a Affiliate | ie plac | Ning<br>Minn | orities<br>F | ₹ AG | W COLLE | JIE OS | , CO11 | 08<br>04<br>510 | n <sup>k</sup> Ger | leric l | Sen Lin | My Sig | or kin | ials, | Jally Sm | otes of |
|-------------------------------------------------------|------------|------------------|------|-----------------------------------------|-----|-----|------|------|----------|--------|--------|--------|------------------|---------|------------------|-------------|---------|--------------|--------------|------|---------|--------|--------|-----------------|--------------------|---------|---------|--------|--------|-------|----------|---------|
| Republican Mike DeWine and Jon Husted                 | 38%        | 44%              | 50%  | 58%                                     | 43% | 52% | 68%  | 73%  | 57%      | 57%    | 55%    | 53%    | 88%              | 15%     | 53%              | 59%         | 27%     | 54%          | 42%          | 54%  | 56%     | 66%    | 51%    | 57%             | 42%                | 37%     | 87%     | 17%    | 57%    | 52%   | 40%      | 51%     |
| Democrat Nan Whaley and Cheryl L. Stephens            | 51%        | 46%              | 42%  | 36%                                     | 47% | 40% | 25%  | 22%  | 35%      | 37%    | 38%    | 38%    | 5%               | 81%     | 32%              | 34%         | 64%     | 41%          | 51%          | 38%  | 36%     | 28%    | 41%    | 36%             | 16%                | 13%     | 6%      | 78%    | 37%    | 38%   | 44%      | 31%     |
| Definitely Republican Mike DeWine and Jon Husted      | 25%        | 29%              | 36%  | 46%                                     | 18% | 38% | 50%  | 60%  | 43%      | 43%    | 42%    | 37%    | 68%              | 7%      | 38%              | 44%         | 16%     | 26%          | 31%          | 39%  | 43%     | 47%    | 37%    | 42%             | 21%                | 18%     | 68%     | 9%     | 44%    | 33%   | 25%      | 29%     |
| Probably Republican Mike DeWine and Jon Husted        | 12%        | 15%              | 15%  | 12%                                     | 25% | 14% | 17%  | 13%  | 14%      | 15%    | 14%    | 16%    | 20%              | 8%      | 16%              | 15%         | 11%     | 28%          | 11%          | 15%  | 13%     | 19%    | 14%    | 15%             | 21%                | 20%     | 19%     | 8%     | 13%    | 19%   | 14%      | 22%     |
| Probably Democrat Nan Whaley and Cheryl L. Stephens   | 17%        | 14%              | 9%   | 9%                                      | 20% | 11% | 3%   | 5%   | 6%       | 7%     | 12%    | 12%    | 3%               | 17%     | 12%              | 9%          | 20%     | 12%          | 12%          | 11%  | 7%      | 9%     | 13%    | 8%              | 12%                | 9%      | 4%      | 16%    | 7%     | 15%   | 23%      | 11%     |
| Definitely Democrat Nan Whaley and Cheryl L. Stephens | 35%        | 32%              | 33%  | 27%                                     | 28% | 29% | 21%  | 18%  | 28%      | 30%    | 26%    | 26%    | 2%               | 64%     | 19%              | 26%         | 44%     | 29%          | 39%          | 27%  | 28%     | 19%    | 28%    | 29%             | 4%                 | 4%      | 1%      | 62%    | 30%    | 23%   | 21%      | 19%     |
| Undecided                                             | 11%        | 10%              | 8%   | 6%                                      | 10% | 8%  | 8%   | 5%   | 8%       | 6%     | 6%     | 9%     | 6%               | 4%      | 15%              | 7%          | 9%      | 5%           | 7%           | 9%   | 8%      | 6%     | 8%     | 7%              | 42%                | 50%     | 8%      | 5%     | 6%     | 9%    | 16%      | 18%     |