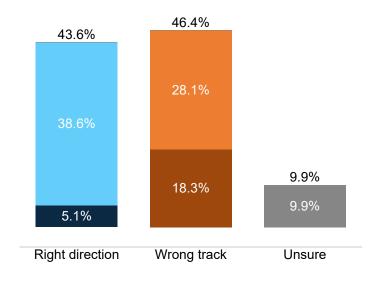

| 37%          | 50%           | 51%    | 56%   | 47%     | 50%              | 35%                | 40%   | 52%       | 79%                     | 14%           | 52%    | 46%              | 37%              | 37%     |
| Unsure                         | 3%               | 7%              | 7%   | 8%               | 8%     | 4%             | 2%   | 4%     | 5%                            | 7%    | 4%       | 6%    | 2%             | 9%      | 8%     | 5%     | 10%    | 1%     | 9%           | 6%            | 7%     | 2%    | 6%      | 5%               | 16%                | 15%   | 15%       | 1%                      | 10%           | 5%     | 4%               | 10%              | 11%     |

### **Trend: US Right Direction/ Wrong Track**





## MRP Estimates: US RD/WT

Voter Group







|                                | <i>د</i> | <sup>3</sup> Α<br>6΄ 3 <sup>5</sup> | , kg | , 6 <sup>k</sup> | o <sup>×</sup> N | 3 <sup>A</sup> 3 <sup>A</sup> | 5 N 5 | ) NO. | o <sup>×</sup> Oad | Cinc | innati<br>Coli | mbus | eland, | Akron<br>Akron | nocrat | filiated | ie Hlar | X Min | orities<br>F | Jilede<br>F Mr | Colle | de de la | o colle | 9°<br>34 <sub>510</sub> 1 | r <sub>x</sub> Ger | eric V | GOT GOT | Jrdec<br>Jrdec | is 120 | Alay 75 | ays<br>Voi | Jally Srit | ins Rai |
|--------------------------------|----------|-------------------------------------|------|------------------|------------------|-------------------------------|-------|-------|--------------------|------|----------------|------|--------|----------------|--------|----------|---------|-------|------------