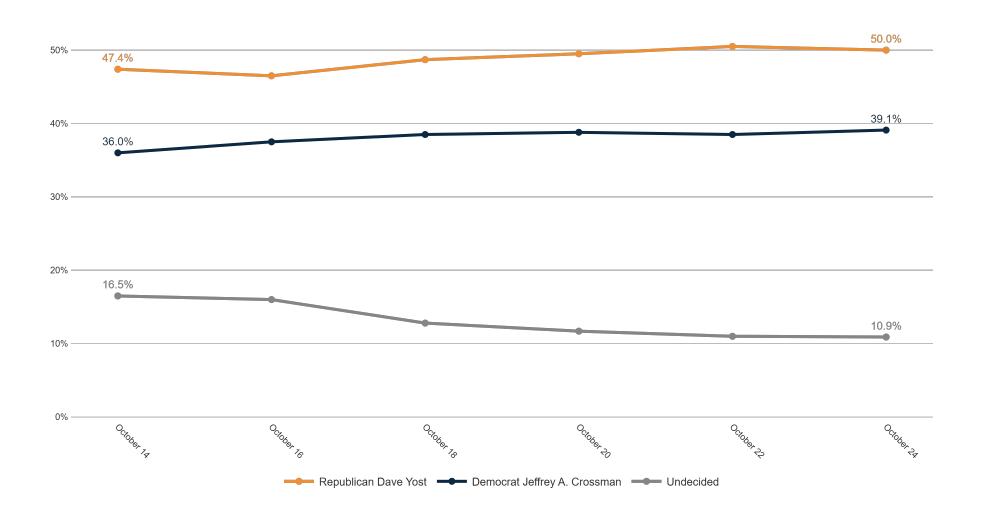

44%     | 29%          | 39%          | 27%  | 28%     | 19%    | 28%    | 29%             | 4%                 | 4%      | 1%      | 62%    | 30%    | 23%   | 21%      | 19%     |
| Undecided                                             | 11%        | 10%              | 8%   | 6%                                      | 10% | 8%  | 8%   | 5%   | 8%       | 6%     | 6%     | 9%     | 6%               | 4%      | 15%              | 7%          | 9%      | 5%           | 7%           | 9%   | 8%      | 6%     | 8%     | 7%              | 42%                | 50%     | 8%      | 5%     | 6%     | 9%    | 16%      | 18%     |

#### **Trend: Governor Ballot**





## MRP Estimates: Gov Ballot

Voter Group







### **Trend: Attorney General Ballot**





## MRP Estimates: AG Ballot

Voter Group







|                                              | *   | *   | *   | *   | 12  | 12  | 12  | 12  | $\vee$ | 0   | 0   | 0   | <b>X</b> - | $\vee$ | $\circ$ | 1   | V   | 12  | Υ.  | *   | 4   | 12  |     | ~2  | $\circ$ | $\circ$ | 0   |     | V   | γ-  | $\circ$ | 9   | 4-  |
|----------------------------------------------|-----|-----|-----|-----|-----|-----|-----|-----|--------|-----|-----|-----|------------|--------|---------|-----|-----|-----|-----|-----|-----|-----|-----|-----|---------|---------|-----|-----|-----|-----|---------|-----|-----|
| Republican Frank LaRose                      | 31% | 38% | 43% | 51% | 36% | 44% | 59% | 68% | 51%    | 50% | 49% | 46% | 85%        | 8%     | 40%     | 53% | 15% | 29% | 37% | 47% | 50% | 58% | 46% | 50% | 19%     | 27%     | 25% | 83% |