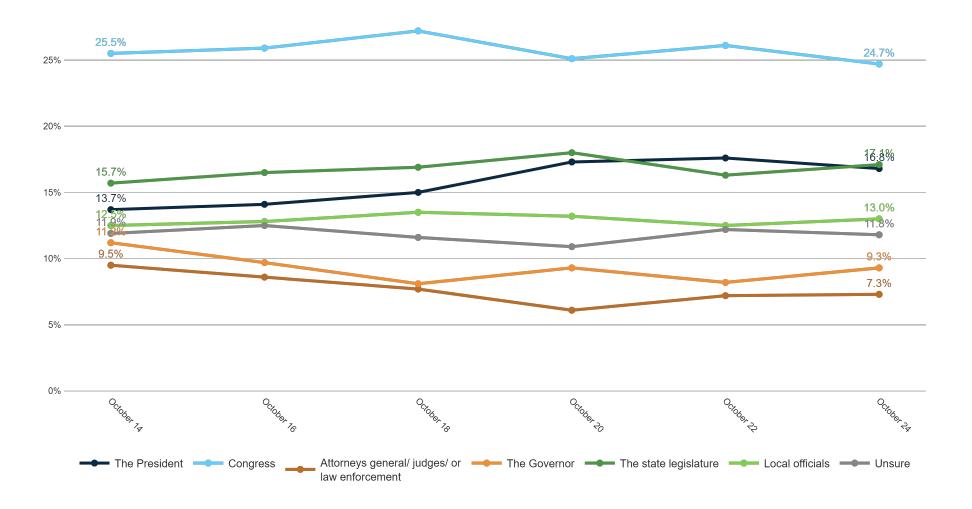

### **Trend: Secretary of State Ballot**

## MRP Estimates: SoS Ballot

Voter Group

|                                               |     |              |        |                             |                  |                    |                          |                           |          |       | 40,   |        | CO,    | PKIO              |        |         | ۸            |       |         |         |             | oo     | . (   | ,ge   |                                |        | rdec. | dec  | Cı -    |      |       | xes            | xes    |
|-----------------------------------------------|-----|--------------|--------|-----------------------------|------------------|--------------------|--------------------------|---------------------------|----------|-------|-------|--------|--------|-------------------|--------|---------|--------------|-------|---------|---------|-------------|--------|-------|-------|--------------------------------|--------|-------|------|---------|------|-------|----------------|--------|
|                                               | . \ | 3A<br>6 4 35 | 5 . kg | <sup>م</sup> ر (د<br>کی رُد | o <sup>X</sup> N | ત્રુદ<br>દુર્ભું ક | <sup>ا</sup> راد<br>رادی | 6, 66<br>60, 60<br>60, 60 | ox<br>ox | ion A | imati | julphi | ielauc | Sippies<br>M. Oet | uocisi | Hillate | ite<br>Black | y nin | orities | olle de | ا<br>درمالا | ollede | , com | 24 JO | r <sub>x</sub> ce <sub>l</sub> | eric S | Ser C | Jugg | Sir Sir | 1,20 | 845 Y | Jally<br>Jally | ine of |
| Congress                                      |     | 19%          | ì      | ì                           | \.               | <u>,</u>           | \.                       | <u>,</u>                  | ×        |       |       |        | ì      |                   |        |         |              |       |         |         |             |        |       |       |                                |        |       |      |         |      |       |                |        |
| The state legislature                         | 22% | 23%          | 20%    | 9%                          | 18%              | 23%                | 15%                      | 13%                       | 16%      | 19%   | 16%   | 17%    | 13%    | 21%               | 17%    | 17%     | 17%          | 9%    | 24%     | 13%     | 20%         | 14%    | 14%   | 19%   | 16%                            | 13%    | 12%   | 12%  | 23%     | 17%  | 20%   | 9%             | 8%     |
| The President                                 | 16% | 12%          | 11%    | 22%                         | 19%              | 11%                | 16%                      | 23%                       | 16%      | 16%   | 18%   | 16%    | 22%    | 12%               | 12%    | 16%     | 17%          | 21%   | 10%     | 19%     | 15%         | 19%    | 20%   | 13%   | 10%                            | 12%    | 13%   | 23%  | 11%     | 17%  | 12%   | 19%            | 33%    |
| Local officials                               | 12% | 15%          | 12%    | 13%                         | 19%              | 18%                | 19%                      | 9%                        | 14%      | 12%   | 12%   | 16%    | 13%    | 14%               | 17%    | 13%     | 18%          | 19%   | 13%     | 13%     | 15%         | 17%    | 14%   | 16%   | 19%                            | 16%    | 17%   | 14%  | 15%     | 15%  | 14%   | 5%             | 12%    |
| The Governor                                  | 19% | 12%          | 8%     | 6%                          | 9%               | 8%                 | 6%                       | 7%                        | 9%       | 6%    | 10%   | 9%     | 9%     | 10%               | 6%     | 8%      | 10%          | 21%   | 10%     | 9%      | 8%          | 7%     | 9%    | 9%    | 3%                             | 11%    | 11%   | 8%   | 9%      | 8%   | 10%   | 15%            | 8%     |
| Attorneys general, judges, or law enforcement | 4%  | 5%           | 5%     | 7%                          | 13%              | 6%                 | 8%                       | 10%                       | 8%       | 11%   | 6%    | 6%     | 6%     | 8%                | 10%    | 7%      | 11%          | 13%   | 4%      | 6%      | 9%          | 10%    | 7%    | 8%    | 3%                             | 5%     | 6%    | 6%   | 9%      | 8%   | 6%    | 11%            | 8%     |
| Unsure                                        | 8%  | 14%          | 17%    | 19%                         | 4%               | 9%                 | 5%                       | 10%                       | 12%      | 14%   | 10%   | 12%    | 11%    | 11%               | 13%    | 12%     | 9%           | 8%    | 12%     | 17%     | 6%          | 7%     | 13%   | 8%    | 34%                            | 28%    | 26%   | 11%  | 11%     | 10%  | 15%   | 18%            | 15%    |