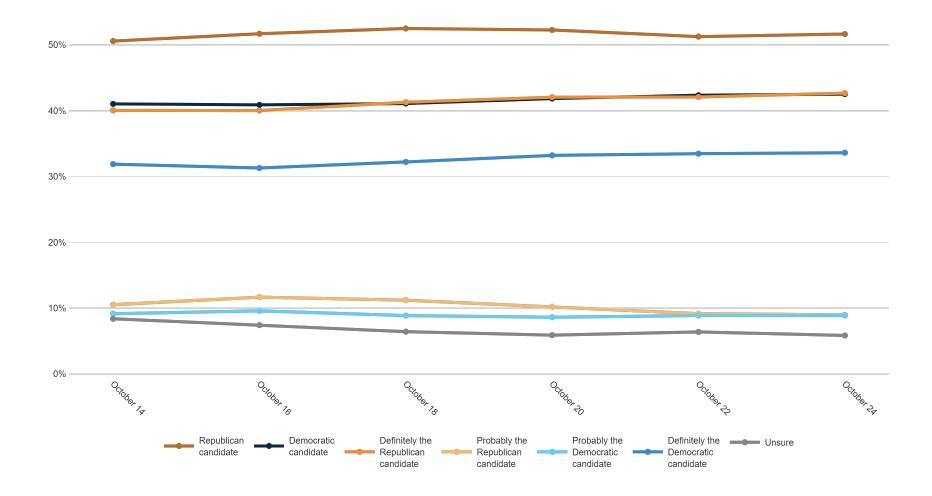

%                       | 19%                | 14%    | 21%     | 15%            | 23%    | 18%     | 18%        | 18%        | 26%     |
| Unsure                         | 13%      | 11%                                 | 11%  | 14%              | 6%               | 7%                            | 7%    | 7%    | 14%                | 8%   | 7%             | 10%  | 10%    | 10%            | 10%    | 10%      | 13%     | 4%    | 13%          | 12%            | 6%    | 7%                                           | 10%     | 8%                        | 19%                | 20%    | 20%     | 10%            | 9%     | 8%      | 13%        | 9%         | 20%     |

### **Trend: OH Right Direction/ Wrong Track**





## MRP Estimates: OH RD/WT

Voter Group







#### **Trend: Generic Ballot**





## MRP Estimates: Generic Ballot

Voter Group







### **Trend: Biden Image**





## MRP Estimates: Biden Image

Voter Group





Crime and public safety

Parental rights in education

Healthcare

1%

2% 2%



5%

6% 5% 3% 11%

8% 3%

4% 3% 3% 7% 4%

1%

8% 17% 6%

6% 1% 5%

5% 6% 5%

3% 2%

3% 2% 2% 2% 2%

1%

5% 5% 3%

3%

4% 3% 20% 15% 20%

3%

1%

10%

1%

1%

6% 5% 3%

2% 3% 3% 1% 2% 2% 3% 0% 3%

6%

5%

1%

2% 5%

2% 3%

1%

### **Trend: Top Priority**





## **MRP Estimates: Top Priority**

Voter Group







#### **Trend: US Senate Ballot**





## MRP Estimates: US Senate Ballot

Voter Group







|                                                       | < <b>`</b> | %<br>\&_{\delta} | , K. | 6 4 6 6 6 6 6 6 6 6 6 6 6 6 6 6 6 6 6 6 | i N | 34  | SA S | 0 NO | ox<br>Ox | t