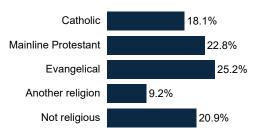

| 8%  | 14%          | 17%    | 19%                         | 4%               | 9%                 | 5%                       | 10%                       | 12%      | 14%   | 10%   | 12%    | 11%    | 11%               | 13%    | 12%     | 9%           | 8%    | 12%     | 17%     | 6%          | 7%     | 13%   | 8%    | 34%                            | 28%    | 26%   | 11%  | 11%     | 10%  | 15%   | 18%            | 15%    |

#### **Trend: Level of Government**





#### **MRP Estimates: Level of Government**

Voter Group





#### **Demographics**

Fielding Date October 24



#### Age Range



#### **Household Income**



#### **Partisanship**



#### Ideology



#### **Education**



60.2% have no college degree

#### Race/ Ethnicity



#### Religion



#### **Voter History**