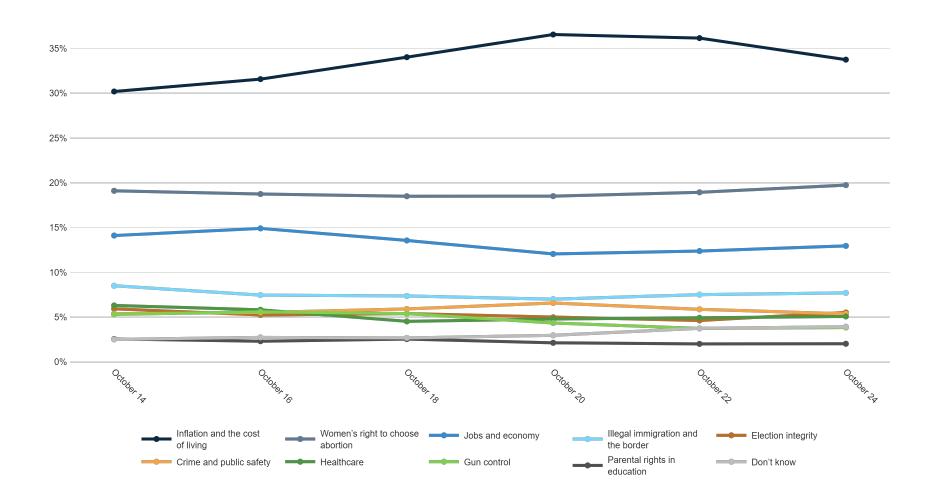

7%                                           | 10%     | 8%                        | 19%                | 20%    | 20%     | 10%            | 9%     | 8%      | 13%        | 9%         | 20%     |

### **Trend: OH Right Direction/ Wrong Track**





## MRP Estimates: OH RD/WT

Voter Group







#### **Trend: Generic Ballot**





## MRP Estimates: Generic Ballot

Voter Group







### **Trend: Biden Image**





## MRP Estimates: Biden Image

Voter Group





Crime and public safety

Parental rights in education

Healthcare

1%

2% 2%



5%

6% 5% 3% 11%

8% 3%

4% 3% 3% 7% 4%

1%

8% 17% 6%

6% 1% 5%

5% 6% 5%

3% 2%

3% 2% 2% 2% 2%

1%

5% 5% 3%

3%

4% 3% 20% 15% 20%

3%

1%

10%

1%

1%

6% 5% 3%

2% 3% 3% 1% 2% 2% 3% 0% 3%

6%

5%

1%

2% 5%

2% 3%

1%

### **Trend: Top Priority**





## **MRP Estimates: Top Priority**

Voter Group







#### **Trend: US Senate Ballot**





## MRP Estimates: US Senate Ballot

Voter Group







|                                                       | < <b>`</b> | %<br>\&_{\delta} | , K. | 6 4 6 6 6 6 6 6 6 6 6 6 6 6 6 6 6 6 6 6 | i N | 34  | SA S | 0 NO | ox<br>Ox | ton to | in Col | indon. | yeland<br>yeland | old Det | inocia<br>inocia | a Affiliate | ie plac | Ning<br>Minn | orities<br>F | ₹ AG | W COLLE | JIE OS | , CO11 | 08<br>04<br>510 | n <sup>k</sup> Ger | leric l | Sen Lin | My Sig | or kin | ials, | Jally Sm | otes of |
|-------------------------------------------------------|------------|------------------|------|-----------------------------------------|-----|-----|------|------|----------|--------|--------|--------|