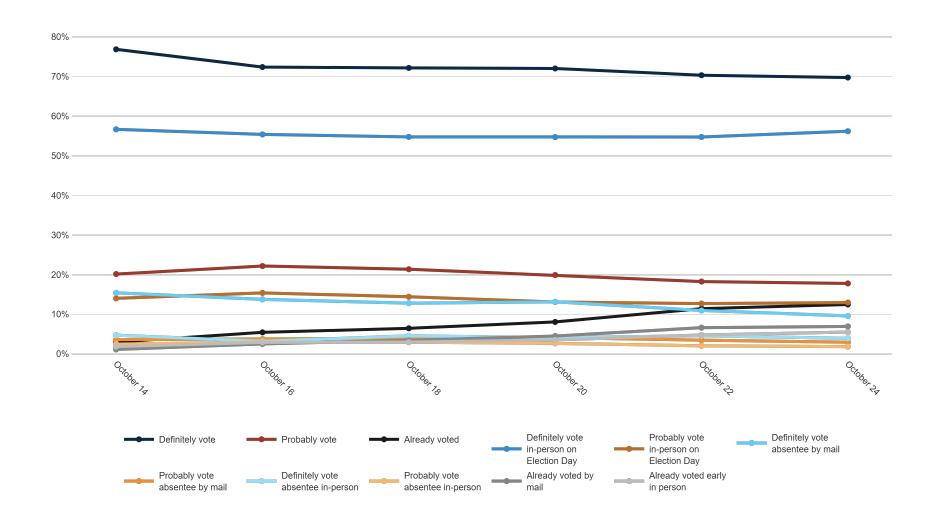

| 4%    | 4%     | 3%                   | 5%      | 4%      | 4%    | 6%    | 1%                                |
| Probably vote absentee in-nerson          | 0%  | 2%            | 1%   | 1%    | 9%   | 2%     | 1%    | 0%    | 2%             | 1%    | 1%                     | 2%     | 1%               | 2%                 | 3%     | 1%          | 4%           | 6%     | 2%           | 1%  | 3%  | 2%           | 2%     | 2%             | 1%                 | 5%    | 5%     | 1%                   | 3%      | 1%      | 3%    | 2%    | 5%                                |

Already voted early in person 3% 2% 5% 7% 6% 5% 8% 7% 5% 8% 7% 4 4% 5% 6% 6% 6% 4% 4% 6% 6% 6% 6% 5% 2% 1% 2% 5% 6% 7% 2% 7% 0%

#### **Trend: Vote Method**





### **Trend: Vote Method (Definitely/ Probably Vote)**





## **MRP Estimates: Vote Method**

Voter Group





#### **Enthusiasm**

#### Fielding Date October 24



|                       | <i>د</i> ^ <sup>۹</sup> | <sup>%</sup><br>√ <sup>%</sup> | , kg | , 6k | o× M | 8 N 36 | 5 N 5 | ) NO. | o <sup>x</sup> Oay | on And | OH  | unibus! | elandi<br>Ref | A Delicar | Jna | filiated | ie Blac | o Min | rities<br>FC | Silede<br>F A | Colleg | de de de | Colleg | 36<br>34 <sup>2</sup> 101 | r <sup>×</sup> Gør | eic G | Ser In | Judec<br>Judec | , '50 | Su Ving | 1/51/<br>81/5<br>1/51/ | es you | ies votes |
|-----------------------|-------------------------|--------------------------------|------|------|------|--------|-------|-------|--------------------|--------|-----|---------|---------------|-----------|-----|----------|---------|-------|----