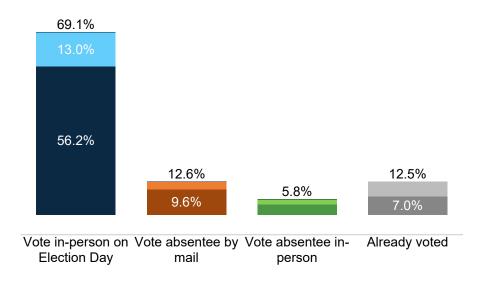

# Survey of Likely General Election Voters Ohio Statewide

October 20 – 24, 2022 n=1,886 | ±2.26%



|                                           | 4 N | %<br>√%<br>√% | , kg | °, 6¢ | o× n | 8° 10° | N. K. | 0 N 6 | o <sup>o</sup> | ton N | MOH<br>Sinnati<br>Coli | inhous | neland<br>Neland | Publice<br>Dublice | in Uni | affilate Wh | d<br>ite Bla | SK Mir | orities<br>F | F P | o M | ollede<br>NA | , coll | 34 10<br>34 10 | r <sup>×</sup> Ges | eic ( | sen Go | ndec<br>Unde<br>Trus | ing Bid | 41A 75. | 18 JE | Jes V | otes votes<br>ins votes<br>Rafely |
|-------------------------------------------|-----|---------------|------|-------|------|--------|-------|-------|----------------|-------|------------------------|--------|------------------|--------------------|--------|-------------|--------------|--------|--------------|-----|-----|--------------|--------|----------------|--------