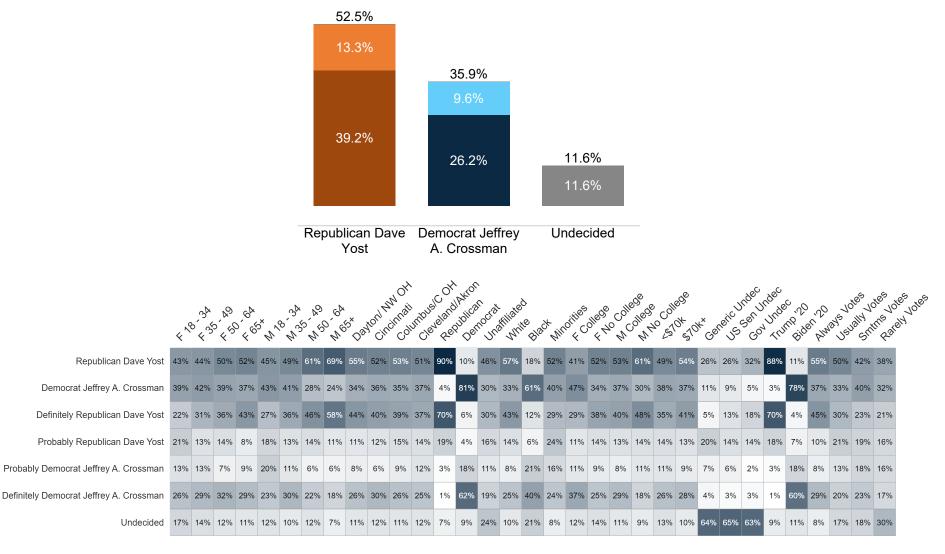

### **Trend: Attorney General Ballot**

## MRP Estimates: AG Ballot

Voter Group

|                                              | *   | *   | *   | *   | 12  | 12  | 12  | 12  | $\vee$ | 0   | 0   | 0   | <b>X</b> - | $\vee$ | $\circ$ | 1   | V   | 12  | Υ.  | *   | 4   | 12  |     | ~2  | $\circ$ | $\circ$ | 0   |     | V   | γ-  | $\circ$ | 9   | 4-  |
|----------------------------------------------|-----|-----|-----|-----|-----|-----|-----|-----|--------|-----|-----|-----|------------|--------|---------|-----|-----|-----|-----|-----|-----|-----|-----|-----|---------|---------|-----|-----|-----|-----|---------|-----|-----|
| Republican Frank LaRose                      | 31% | 38% | 43% | 51% | 36% | 44% | 59% | 68% | 51%    | 50% | 49% | 46% | 85%        | 8%     | 40%     | 53% | 15% | 29% | 37% | 47% | 50% | 58% | 46% | 50% | 19%     | 27%     | 25% | 83% | 9%  | 53% | 42%     | 32% | 33% |
| Democrat Chelsea Clark                       | 43% | 40% | 38% | 36% | 39% | 37% | 26% | 24% | 32%    | 34% | 35% | 36% | 3%         | 78%    | 28%     | 31% | 60% | 43% | 46% | 34% | 35% | 26% | 36% | 35% | 8%      | 7%      | 3%  | 3%  | 75% | 34% | 34%     | 47% | 30% |
| Third-Party Terpsehore Tore Maras            | 7%  | 3%  | 2%  | 1%  | 11% | 7%  | 3%  | 2%  | 3%     | 3%  | 4%  | 4%  | 4%         | 2%     | 7%      | 3%  | 6%  | 20% | 2%  | 3%  | 6%  | 5%  | 4%  | 4%  | 9%      | 4%      | 10% | 4%  | 2%  | 4%  | 5%      | 2%  | 2%  |
| Definitely Republican Frank LaRose           | 22% | 25% | 33% | 37% | 26% | 33% | 43% | 53% | 37%    | 38% | 34% | 34% | 64%        | 5%     | 26%     | 39% | 11% | 18% | 26% | 34% | 36% | 45% | 32% | 39% | 8%      | 10%     | 14% | 64% | 5%  | 41% | 26%     | 21% | 22% |
| Probably Republican Frank LaRose             | 9%  | 14% | 11% | 14% | 10% | 11% | 16% | 15% | 14%    | 11% | 15% | 11% | 21%        | 3%     | 13%     | 14% | 4%  | 11% | 11% | 13% | 14% | 13% | 14% | 11% | 11%     | 17%     | 10% | 19% | 5%  | 12% | 16%     | 11% | 11% |
| Definitely Democrat Chelsea Clark            | 29% | 27% | 28% | 24% | 28% | 26% | 19% | 17% | 26%    | 25% | 23% | 24% | 1%         | 58%    | 17%     | 23% | 35% | 25% | 36% | 22% | 27% | 17% | 25% | 25% | 1%      | 3%      | 2%  | 2%  | 54% | 26% | 20%     | 29% | 20% |
| Probably Democrat Chelsea Clark              | 14% | 13% | 9%  | 11% | 11% | 11% | 7%  | 7%  | 6%     | 9%  | 12% | 11% | 2%         | 20%    | 11%     | 8%  | 25% | 18% | 11% | 12% | 9%  | 9%  | 11% | 10% | 7%      | 4%      | 1%  | 2%  | 20% | 8%  | 14%     | 18% | 10% |
| Definitely Third-Party Terpsehore Tore Maras | 5%  | 2%  | 0%  | 1%  | 8%  | 3%  | 2%  | 2%  | 2%     | 1%  | 4%  | 2%  | 2%         | 1%     | 4%      | 1%  | 5%  | 13% | 1%  | 2%  | 4%  | 2%  | 2%  | 2%  | 4%      | 2%      | 7%  | 2%  | 1%  | 2%  | 3%      | 2%  | 1%  |
| Probably Third-Party Terpsehore Tore Maras   | 2%  | 1%  | 1%  | 0%  | 3%  | 4%  | 1%  | 1%  | 1%     | 2%  | 1%  | 2%  | 2%         | 0%     | 2%      | 1%  | 1%  | 7%  | 1%  | 1%  | 2%  | 2%  | 2%  | 1%  | 5%      | 2%      | 2%  | 2%  | 1%  | 1%  | 2%      | 0%  | 1%  |
| Undecided                                    | 18% | 19% | 17% | 12% | 14% | 12% | 12% | 6%  | 14%    | 13% | 12% | 14% | 8%         | 12%    | 25%     | 13% | 19% | 9%  | 15% | 16% | 9%  | 11% | 14% | 11% | 64%     | 62%     | 62% | 10% | 14% | 10% | 19%     | 19% | 34% |