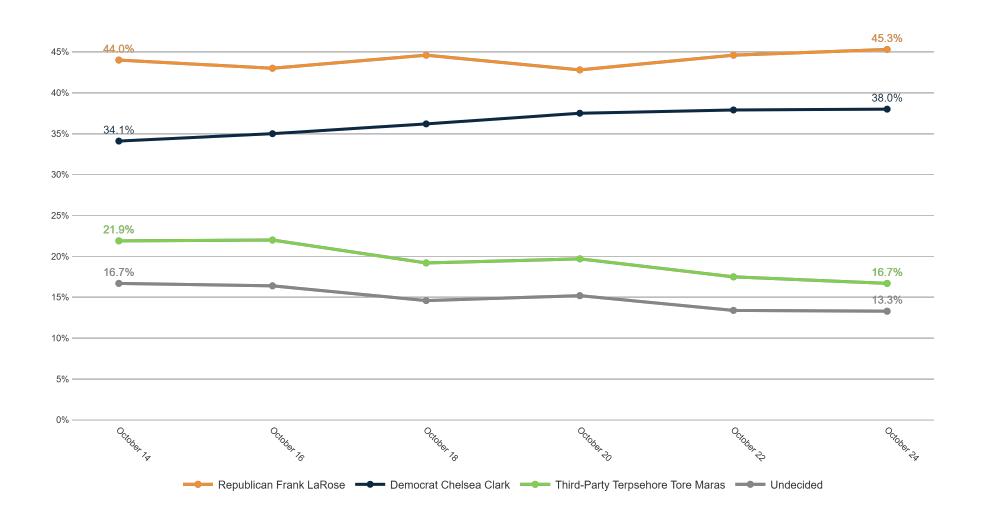

### **Trend: Attorney General Ballot**

## MRP Estimates: AG Ballot

Voter Group

|                                              | *   | *   | *   | *   | 12  | 12  | 12  | 12  | $\vee$ | 0   | 0   | 0   | <b>X</b> - | $\vee$ | $\circ$ | 1   | V   | 12  | Υ.  | *   | 4   | 12  |     | ~2  | $\circ$ | $\circ$ | 0   |     | V   | γ-  | $\circ$ | 9   | 4-  |
|----------------------------------------------|-----|-----|-----|-----|-----|-----|-----|-----|--------|-----|-----|-----|------------|--------|---------|-----|-----|-----|-----|-----|-----|-----|-----|-----|---------|---------|-----|-----|-----|-----|---------|-----|-----|
| Republican Frank LaRose                      | 31% | 38% | 43% | 51% | 36% | 44% | 59% | 68% | 51%    | 50% | 49% | 46% | 85%        | 8%     | 40%     | 53% | 15% | 29% | 37% | 47% | 50% | 58% | 46% | 50% | 19%     | 27%     | 25% | 83% | 9%  | 53% | 42%     | 32% | 33% |
| Democrat Chelsea Clark                       | 43% | 40% | 38% | 36% | 39% | 37% | 26% | 24% | 32%    | 34% | 35% | 36% | 3%         | 78%    | 28%     | 31% | 60% | 43% | 46% | 34% | 35% | 26% | 36% | 35% | 8%      | 7%      | 3%  | 3%  | 75% | 34% | 34%     | 47% | 30% |
| Third-Party Terpsehore Tore Maras            | 7%  | 3%  | 2%  | 1%  | 11% | 7%  | 3%  | 2%  | 3%     | 3%  | 4%  | 4%  | 4%         | 2%     | 7%      | 3%  | 6%  | 20% | 2%  | 3%  | 6%  | 5%  | 4%  | 4%  | 9%      | 4%      | 10% | 4%  | 2%  | 4%  | 5%      | 2%  | 2%  |
| Definitely Republican Frank LaRose           | 22% | 25% | 33% | 37% | 26% | 33% | 43% | 53% | 37%    | 38% | 34% | 34% | 64%        | 5%     | 26%     | 39% | 11% | 18% | 26% | 34% | 36% | 45% | 32% | 39% | 8%      | 10%     | 14% | 64% | 5%  | 41% | 26%     | 21% | 22% |
| Probably Republican Frank LaRose             | 9%  | 14% | 11% | 14% | 10% | 11% | 16% | 15% | 14%    | 11% | 15% | 11% | 21%        | 3%     | 13%     | 14% | 4%  | 11% | 11% | 13% | 14% | 13% | 14% | 11% | 11%     | 17%     | 10% | 19% | 5%  | 12% | 16%     | 11% | 11% |
| Definitely Democrat Chelsea Clark            | 29% | 27% | 28% | 24% | 28% | 26% | 19% | 17% | 26%    | 25% | 23% | 24% | 1%         | 58%    | 17%     | 23% | 35% | 25% | 36% | 22% | 27% | 17% | 25% | 25% | 1%      | 3%      | 2%  | 2%  | 54% | 26% | 20%     | 29% | 20% |
| Probably Democrat Chelsea Clark              | 14% | 13% | 9%  | 11% | 11% | 11% | 7%  | 7%  | 6%     | 9%  | 12% | 11% | 2%         | 20%    | 11%     | 8%  | 25% | 18% | 11% | 12% | 9%  | 9%  | 11% | 10% | 7%      | 4%      | 1%  | 2%  | 20% | 8%  | 14%     | 18% | 10% |
| Definitely Third-Party Terpsehore Tore Maras | 5%  | 2%  | 0%  | 1%  | 8%  | 3%  | 2%  | 2%  | 2%     | 1%  | 4%  | 2%  | 2%         | 1%     | 4%      | 1%  | 5%  | 13% | 1%  | 2%  | 4%  | 2%  | 2%  | 2%  | 4%      | 2%      | 7%  | 2%  | 1%  | 2%  | 3%      | 2%  | 1%  |
| Probably Third-Party Terpsehore Tore Maras   | 2%  | 1%  | 1%  | 0%  | 3%  | 4%  | 1%  | 1%  | 1%     | 2%  | 1%  | 2%  | 2%         | 0%     | 2%      | 1%  | 1%  | 7%  | 1%  | 1%  | 2%  | 2%  | 2%  | 1%  | 5%      | 2%      | 2%  | 2%  | 1%  | 1%  | 2%      | 0%  | 1%  |
| Undecided                                    | 18% | 19% | 17% | 12% | 14% | 12% | 12% | 6%  | 14%    | 13% | 12% | 14% | 8%         | 12%    | 25%     | 13% | 19% | 9%  | 15% | 16% | 9%  | 11% | 14% | 11% | 64%     | 62%     | 62% | 10% | 14% | 10% | 19%     | 19% | 34% |