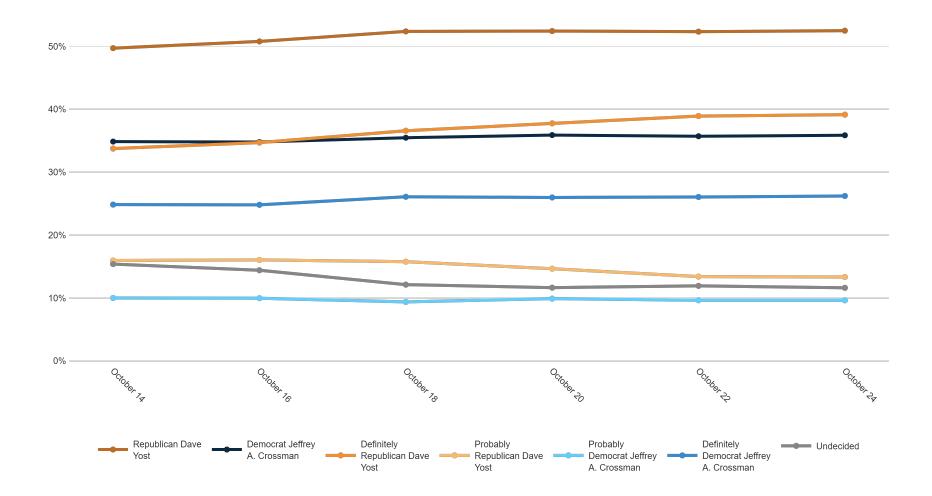

| 64%     | 19%              | 26%         | 44%     | 29%          | 39%          | 27%  | 28%     | 19%    | 28%    | 29%             | 4%                 | 4%      | 1%      | 62%    | 30%    | 23%   | 21%      | 19%     |
| Undecided                                             | 11%        | 10%              | 8%   | 6%                                      | 10% | 8%  | 8%   | 5%   | 8%       | 6%     | 6%     | 9%     | 6%               | 4%      | 15%              | 7%          | 9%      | 5%           | 7%           | 9%   | 8%      | 6%     | 8%     | 7%              | 42%                | 50%     | 8%      | 5%     | 6%     | 9%    | 16%      | 18%     |

#### **Trend: Governor Ballot**





## MRP Estimates: Gov Ballot

Voter Group







### **Trend: Attorney General Ballot**





## MRP Estimates: AG Ballot

Voter Group







|                                              | *   | *   | *   | *   | 12  | 12  | 12  | 12  | $\vee$ | 0   | 0   | 0   | <b>X</b> - | $\vee$ | $\circ$ | 1   | V   | 12  | Υ.  | *   | 4   | 12  |     | ~2  | $\circ$ | $\circ$ | 0   |     | V   | γ-  | $\circ$ | 9   | 4-  |
|----------------------------------------------|-----|-----|-----|-----|-----|-----|-----|-----|--------|-----|-----|-----|------------|--------|---------|-----|-----|-----|-----|-----|-----|-----|-----|-----|---------|---------|-----|-----|-----|-----|---------|-----|-----|
| Republican Frank LaRose                      | 31% | 38% | 43% | 51% | 36% | 44% | 59% | 68% | 51%    | 50% | 49% | 46% | 85%        | 8%     | 40%     | 53% | 15% | 29% | 37% | 47% | 50% | 58%