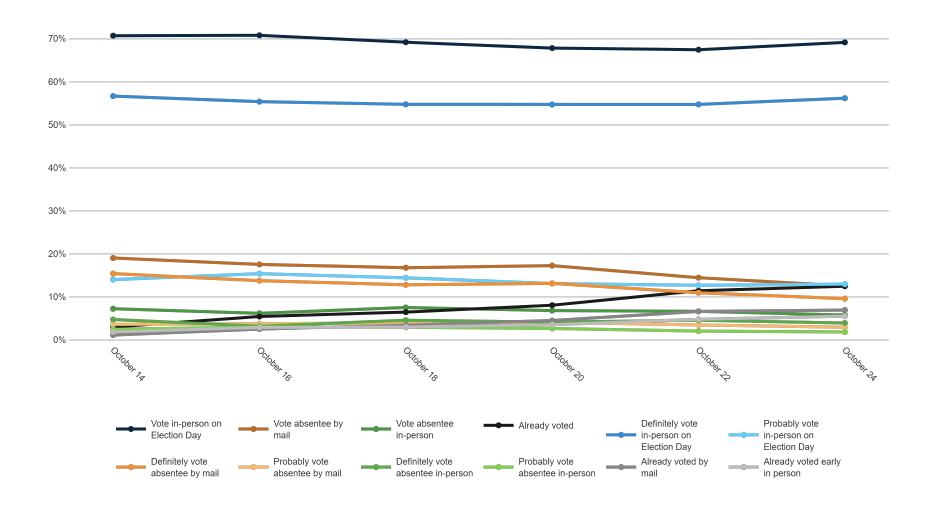

%  | 3%           | 4%     | 4%             | 3%                 | 4%    | 4%     | 3%                   | 5%      | 4%      | 4%    | 6%    | 1%                                |
| Probably vote absentee in-nerson          | 0%  | 2%            | 1%   | 1%    | 9%   | 2%     | 1%    | 0%    | 2%             | 1%    | 1%                     | 2%     | 1%               | 2%                 | 3%     | 1%          | 4%           | 6%     | 2%           | 1%  | 3%  | 2%           | 2%     | 2%             | 1%                 | 5%    | 5%     | 1%                   | 3%      | 1%      | 3%    | 2%    | 5%                                |

Already voted early in person 3% 2% 5% 7% 6% 5% 8% 7% 5% 8% 7% 4 4% 5% 6% 6% 6% 4% 4% 6% 6% 6% 6% 5% 2% 1% 2% 5% 6% 7% 2% 7% 0%

#### **Trend: Vote Method**





### **Trend: Vote Method (Definitely/ Probably Vote)**





## **MRP Estimates: Vote Method**

Voter Group





#### **Enthusiasm**

#### Fielding Date October 24



|                       | <i>د</i> ^ <sup>۹</sup> | <sup>%</sup><br>√ <sup>%</sup> | , kg | , 6k | o× M | 8 N 36 | 5 N 5 | ) NO. | o <sup>x</sup> Oay | on And | OH  | unibus! | elandi<br>Ref | A Delicar | Jna | filiated | ie Blac | o Min | rities<br>FC | Silede<br>F A | Colleg | de de de | Colleg | 36<br>34 <sup>2</sup> 101 | r <sup>×</sup> Gør | eic G | Ser In | Judec<br>Judec | , '50 | Su Ving | 1/51/<br>81/5<br>1/51/ | es you | ies votes |
|-----------------------|-------------------------|--------------------------------|------|------|------|--------|-------|-------|--------------------|--------|-----|---------|-------