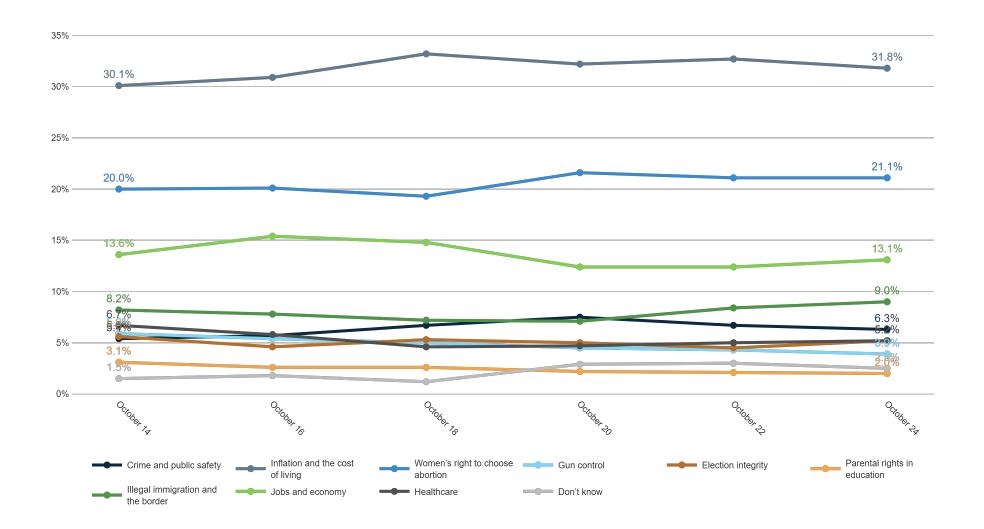

| 8%                        | 19%                | 20%    | 20%     | 10%            | 9%     | 8%      | 13%        | 9%         | 20%     |

### **Trend: OH Right Direction/ Wrong Track**





## MRP Estimates: OH RD/WT

Voter Group







#### **Trend: Generic Ballot**





## MRP Estimates: Generic Ballot

Voter Group







### **Trend: Biden Image**





## MRP Estimates: Biden Image

Voter Group





Crime and public safety

Parental rights in education

Healthcare

1%

2% 2%



5%

6% 5% 3% 11%

8% 3%

4% 3% 3% 7% 4%

1%

8% 17% 6%

6% 1% 5%

5% 6% 5%

3% 2%

3% 2% 2% 2% 2%

1%

5% 5% 3%

3%

4% 3% 20% 15% 20%

3%

1%

10%

1%

1%

6% 5% 3%

2% 3% 3% 1% 2% 2% 3% 0% 3%

6%

5%

1%

2% 5%

2% 3%

1%

### **Trend: Top Priority**





## **MRP Estimates: Top Priority**

Voter Group







#### **Trend: US Senate Ballot**





## MRP Estimates: US Senate Ballot

Voter Group







|                                                       | < <b>`</b> | %<br>\&_{\delta} | , K. | 6 4 6 6 6 6 6 6 6 6 6 6 6 6 6 6 6 6 6 6 | i N | 34  | SA S | 0 NO | ox<br>Ox | ton to | in Col | indon. | yeland<br>yeland | old Det | inocia<br>inocia | a Affiliate | ie plac | Ning<br>Minn | orities<br>F | ₹ AG | W COLLE | JIE OS | , CO11 | 08<br>04<br>510 | n <sup>k</sup> Ger | leric l | Sen Lin | My Sig | or kin | ials, | Jally Sm | otes of |
|-------------------------------------------------------|------------|------------------|------|-----------------------------------------|-----|-----|------|------|----------|--------|--------|--------|------------------|---------|------------------|-----