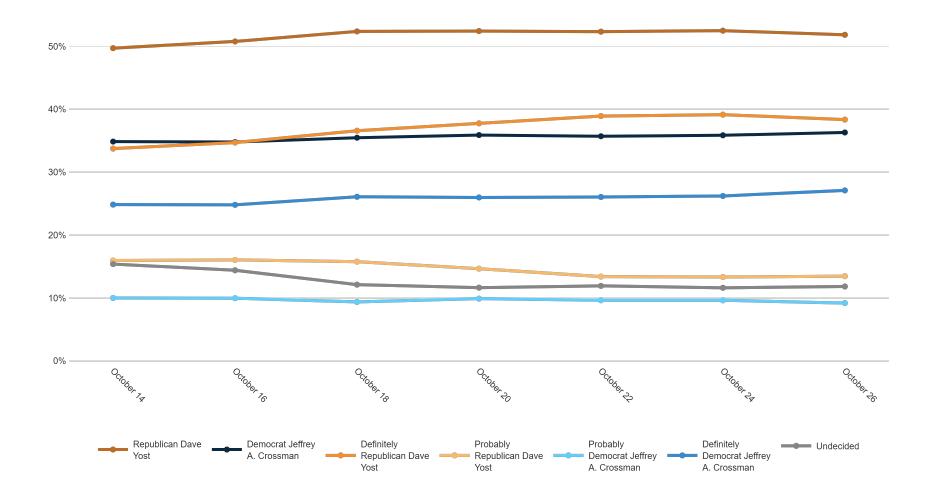

## **Trend: Attorney General Ballot**

## MRP Estimates: AG Ballot

Voter Group

|                                              |     | Ν.             | 0      |          |      | . N             | .0\          | - N               |                | 2     | 10 x   |       | 0,     | JAKO.  | λ. γ. |        | 6,   |      | G       | 0      |              | 30° _0 | s(           | go.  |         | S      | uge', | ugec | <sup>50</sup> ~0 | ) 0    |      | jes v | jes<br>Jes |
|----------------------------------------------|-----|----------------|--------|----------|------|-----------------|--------------|-------------------|----------------|-------|--------|-------|--------|--------|-------|--------|------|------|---------|--------|--------------|--------|--------------|------|---------|--------|-------|------|------------------|--------|------|-------|------------|
|                                              | , < | ુ<br>છે<br>ગુજ | 5 ¢ 62 | ું.<br>જ | × ,< | ૱ૼૺૺઌૺ<br>૱ૢૼઌૺ | ૢ૽૾ૣઌૢ<br>ૹૻ | ر<br>مراز<br>مراز | o <sup>×</sup> | ion's | Sinna. | imple | relan. | Siplic | 10010 | Hillar | ie a | 7; × | orities | ollege | ره " ر<br>رص | olleg  | 20 21<br>CO. | 34,0 | x<br>Xx | eilo ( | Ser   | July | 100°10'          | SL 17, | 1845 | Jally | otes Jo    |
|                                              |     |                |        | _        |      |                 | _            |                   | <u> </u>       | _     |        |       |        |        |       |        |      |      |         |        |              |        |              |      |         |        |       |      |                  |        |      |       |            |
| Republican Frank LaRose                      | 43% | 37%            | 44%    | 52%      | 40%  | 42%             | 59%          | 67%               | 51%            | 55%   | 49%    | 47%   | 87%    | 8%     | 38%   | 54%    | 12%  | 49%  | 38%     | 50%    | 49%          | 59%    | 46%          | 50%  | 19%     | 23%    | 17%   | 84%  | 11%              | 52%    | 45%  | 42%   | 32%        |
| Democrat Chelsea Clark                       | 36% | 45%            | 37%    | 35%      | 32%  | 33%             | 27%          | 24%               | 32%            | 28%   | 34%    | 35%   | 2%     | 78%    | 28%   | 31%    | 56%  | 28%  | 47%     | 33%    | 37%          | 23%    | 34%          | 35%  | 9%      | 6%     | 8%    | 2%   | 73%              | 35%    | 30%  | 36%   | 27%        |
| Third-Party Terpsehore Tore Maras            | 5%  | 3%             | 2%     | 1%       | 15%  | 7%              | 3%           | 2%                | 4%             | 4%    | 5%     | 4%    | 2%     | 3%     | 10%   | 3%     | 7%   | 15%  | 2%      | 3%     | 5%           | 6%     | 4%           | 4%   | 10%     | 7%     | 8%    | 3%   | 4%               | 4%     | 5%   | 2%    | 5%         |
| Definitely Republican Frank LaRose           | 22% | 21%            | 32%    | 37%      | 24%  | 30%             | 43%          | 51%               | 35%            | 39%   | 34%    | 32%   | 64%    | 2%     | 23%   | 38%    | 8%   | 21%  | 25%     | 33%    | 36%          | 42%    | 30%          | 38%  | 6%      | 8%     | 12%   | 62%  | 5%               | 39%    | 26%  | 25%   | 14%        |
| Probably Republican Frank LaRose             | 21% | 16%            | 12%    | 14%      | 16%  | 11%             | 16%          | 16%               | 16%            | 15%   | 15%    | 15%   | 23%    | 6%     | 14%   | 16%    | 4%   | 28%  | 13%     | 17%    | 13%          | 16%    | 17%          | 12%  | 14%     | 15%    | 5%    | 22%  | 6%               | 13%    | 19%  | 17%   | 18%        |
| Definitely Democrat Chelsea Clark            | 22% | 30%            | 28%    | 24%      | 23%  | 22%             | 19%          | 17%               | 25%            | 21%   | 23%    | 24%   | 1%     | 57%    | 17%   | 23%    | 33%  | 13%  | 35%     | 21%    | 28%          | 14%    | 22%          | 25%  | 2%      | 2%     | 4%    | 1%   | 53%              | 26%    | 19%  | 13%   | 15%        |
| Probably Democrat Chelsea Clark              | 14% | 15%            | 9%     | 11%      | 9%   | 10%             | 8%           | 7%                | 7%             | 8%    | 11%    | 12%   | 2%     | 21%    | 11%   | 8%     | 24%  | 16%  | 12%     | 12%    | 8%           | 9%     | 12%          | 10%  | 7%      | 5%     | 4%    | 1%   | 20%              | 9%     | 11%  | 23%   | 12%        |
| Definitely Third-Party Terpsehore Tore Maras | 2%  | 1%             | 1%     | 1%       | 9%   | 3%              | 3%           | 2%                | 2%             | 1%    | 3%     | 2%    | 1%     | 1%     | 6%    | 2%     | 5%   | 12%  | 1%      | 1%     | 4%           | 3%     | 2%           | 2%   | 5%      | 2%     | 5%    | 2%   | 2%               | 2%     | 2%   | 1%    | 5%         |
| Probably Third-Party Terpsehore Tore Maras   | 3%  | 2%             | 1%     | 0%       | 5%   | 4%              | 1%           | 1%                | 2%             | 3%    | 2%     | 1%    | 1%     | 1%     | 4%    | 2%     | 2%   | 3%   | 2%      | 1%     | 2%           | 3%     | 2%           | 2%   | 6%      | 4%     | 3%    | 1%   | 2%               | 1%     | 3%   | 1%    | 0%         |
| Undecided                                    | 16% | 15%            | 16%    | 12%      | 14%  | 19%             | 11%          | 6%                | 13%            | 14%   | 13%    | 14%   | 8%     | 11%    | 25%   | 12%    | 24%  | 8%   | 12%     | 15%    | 9%           | 13%    | 16%          | 11%  | 61%     | 64%    | 67%   | 10%  | 12%              | 9%     | 20%  | 19%   | 36%        |