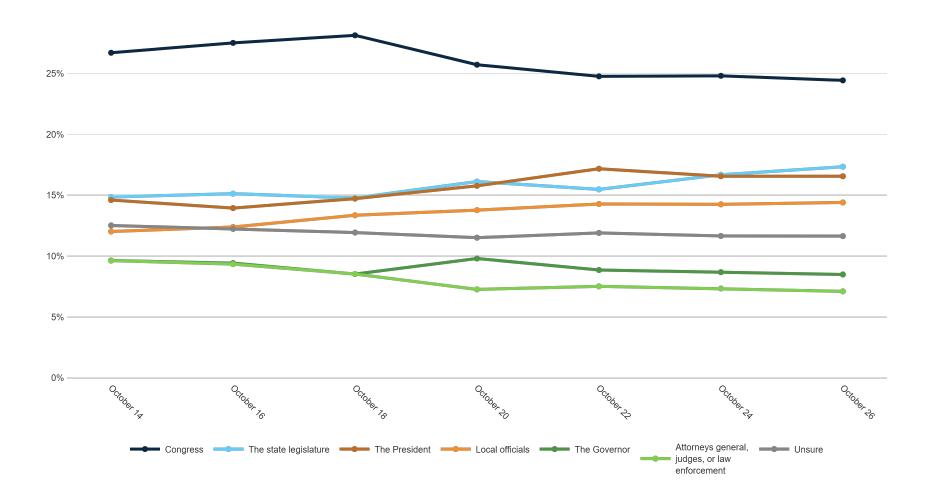

### **Trend: Level of Government**

#### **MRP Estimates: Level of Government**

Voter Group