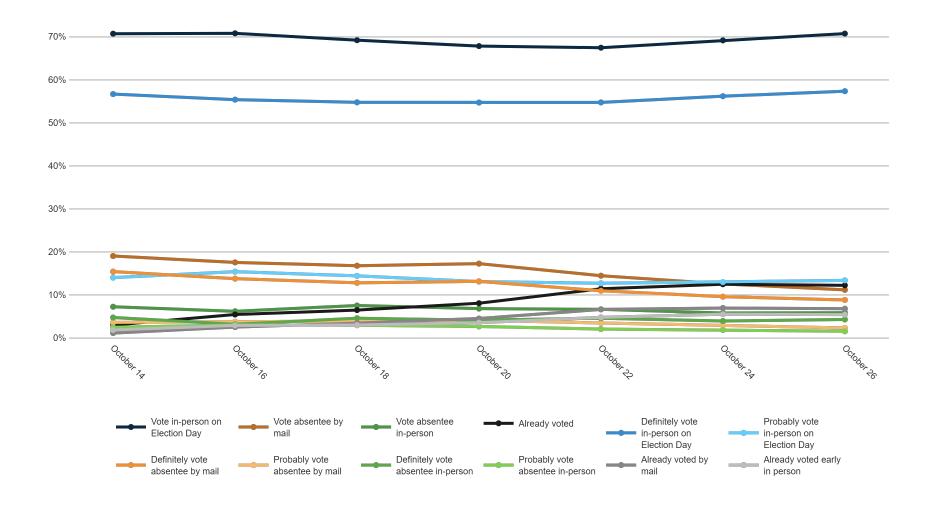

#### **Trend: Vote Method**

### **Trend: Vote Method (Definitely/ Probably Vote)**