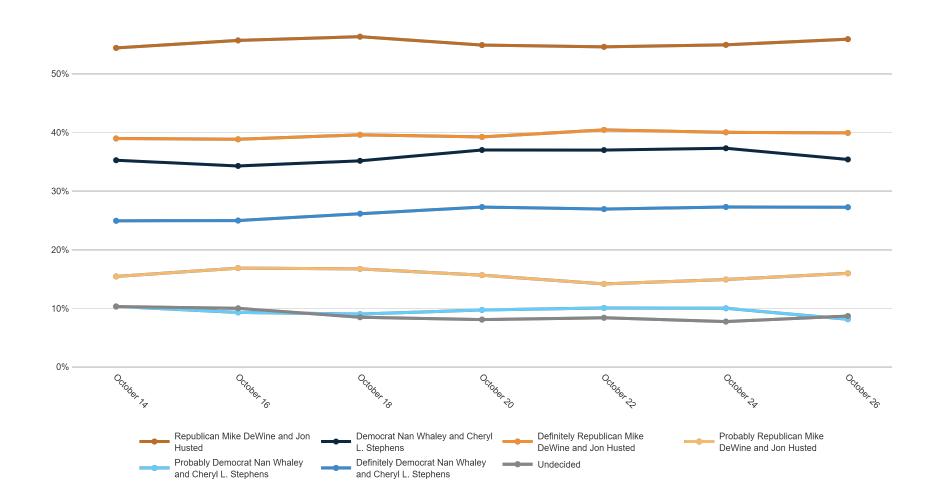

| 27%                                      | 26%  | 27%     | 22%   | 18%  | 27%                        | 25%   | 26%   | 29%    | 1%   | 65%      | 24%   | 26%       | 44%          | 22%   | 41%     | 25%     | 30%  | 18%    | 27%  | 29%  | 5%        | 4%     | 1%  | 62%     | 30%    | 21%   | 17%      | 22%      |     |
| Undecided                                             | 14% | 11%   | 8%                                       | 6%                                       | 12%  | 13%     | 7%    | 5%   | 8%                         | 6%    | 8%    | 10%    | 6%   | 6%       | 15%   | 7%        | 19%          | 7%    | 7%      | 10%     | 7%   | 8%     | 10%  | 7%   | 47%       | 55%    | 8%  | 6%      | 6%     | 11%   | 20%      | 30%      |     |

### **Trend: Governor Ballot**





## **MRP Estimates: Gov Ballot**

Voter Group







## **Trend: Attorney General Ballot**





## MRP Estimates: AG Ballot

Voter Group







|                                              |     | Ν.             | 0      |          |      | . N             | .0\          | - N               |                | 2     | 10 x   |       | 0,     | JAKO.  | λ. γ. |        | 6,   |      | G       | 0      |              | 30° _0 | s(           | go.  |         | S      | uge', | ugec | <sup>50</sup> ~0 | ) 0    |      | jes v | jes<br>Jes |
|----------------------------------------------|-----|----------------|--------|----------|------|-----------------|--------------|-------------------|----------------|-------|--------|-------|--------|--------|-------|--------|------|------|---------|--