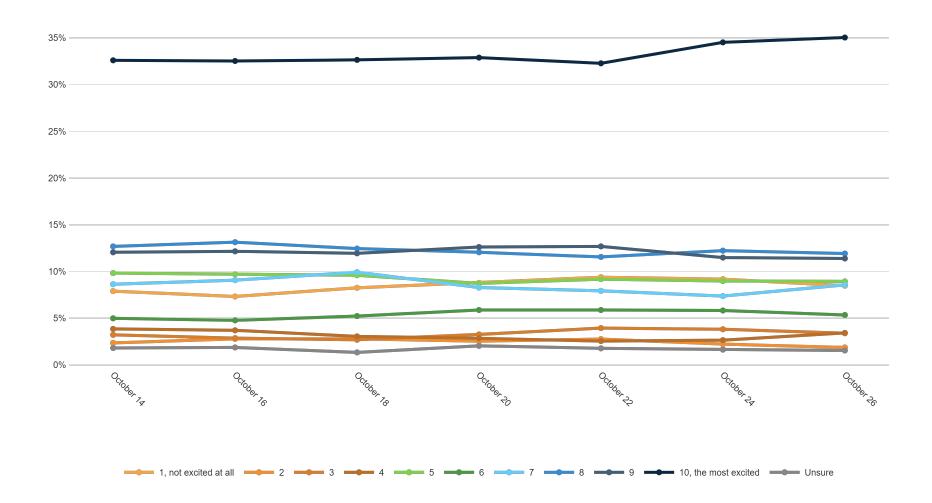

## **Trend: Enthusiasm**

Fielding Date October 26

|                                | 4 <sup>1</sup> 8 | 3 <sup>A</sup><br>5, 3 <sup>6</sup> | \<br>\<br>\<br>\<br>\<br>\<br>\<br>\<br>\<br>\<br>\<br>\<br>\<br>\<br>\<br>\<br>\<br>\<br>\ | \<br>\<br>\<br>\ | °× ′′ | 8 N 36 | 5 N 5 | D' NG | o <sup>×</sup> Oo <sup>3</sup> | ion An | NOH<br>Jirnati | imbie! | reland! | Akron Der | ,<br>Just | Hilatek | ite Hai | * Mir | orities<br>F | JIIEGE<br>FA | o Mo | of MA | o Colle | ,9°<br>34 <sub>570</sub> | k <sub>x</sub> Ger | eic G | GO GO | Jnde Tru | c .20 | 70°50 | ays Vo | Jally Co | ins Par |
|--------------------------------|------------------|-------------------------------------|---------------------------------------------------------------------------------------------|------------------|-------|--------|-------|-------|--------------------------------|--------|----------------|--------|---------|-----------|-----------|---------|---------|-------|--------------|--------------|------|-------|---------|--------------------------|--------------------|-------|-------|----------|-------|-------|--------|----------|---------|
| Right direction                | 25%              | 27%                                 | 26%                                                                                         | 27%              | 32%   | 22%    | 20%   | 21%   | 27%                            | 24%    | 24%            | 25%    | 8%      | 51%       | 20%       | 24%     | 33%     | 30%   | 30%          | 24%          | 27%  | 20%   | 25%     | 25%                      | 10%                | 10%   | 13%   | 7%       | 48%   | 25%   | 21%    | 32%      | 26%     |
| Wrong track                    | 70%              | 68%                                 | 67%                                                                                         | 64%              | 61%   | 73%    | 78%   | 75%   | 69%                            | 69%    | 72%            | 69%    | 91%     | 40%       | 74%       | 72%     | 55%     | 58%   | 62%          | 70%          | 69%  | 77%   | 69%     | 70%                      | 73%                | 71%   | 72%   | 92%      | 43%   | 70%   | 73%    | 58%      | 64%     |
| Definitely the right direction | 8%               | 4%                                  | 5%                                                                                          | 7%               | 11%   | 7%     | 4%    | 6%    | 7%                             | 6%     | 7%             | 6%     | 2%      | 13%       | 4%        | 6%      | 9%      | 10%   | 6%           | 6%           | 7%   | 6%    | 7%      | 6%                       | 3%                 | 1%    | 3%    | 2%       | 11%   | 7%    | 5%     | 8%       | 6%      |
| Mostly the right direction     | 17%              | 23%                                 | 21%                                                                                         | 20%              | 21%   | 14%    | 16%   | 15%   | 20%                            | 18%    | 17%            | 19%    | 5%      | 38%       | 16%       | 18%     | 24%     | 21%   | 24%          | 18%          | 20%  | 14%   | 18%     | 20%                      | 7%                 | 9%    | 10%   | 4%       | 37%   | 19%   | 16%    | 24%      | 20%     |
| Mostly the wrong track         | 31%              | 26%                                 | 18%                                                                                         | 18%              | 33%   | 22%    | 15%   | 15%   | 17%                            | 14%    | 24%            | 22%    | 16%     | 26%       | 23%       | 20%     | 30%     | 20%   | 24%          | 21%          | 21%  | 19%   | 22%     | 21%                      | 35%                | 34%   | 25%   | 14%      | 27%   | 18%   | 29%    | 18%      | 33%     |
| Definitely the wrong track     | 40%              | 42%                                 | 50%                                                                                         | 46%              | 28%   | 51%    | 63%   | 60%   | 52%                            | 55%    | 48%            | 46%    | 75%     | 14%       | 51%       | 52%     | 25%     | 37%   | 39%          | 49%          | 48%  | 57%   | 47%     | 50%                      | 38%                | 37%   | 48%   | 79%      | 16%   | 52%   | 45%    | 40%      | 32%     |
| Unsure                         | 4%               | 5%                                  | 7%                                                                                          | 8%               | 7%    | 5%     | 2%    | 4%    | 4%                             | 7%     | 4%             | 7%     | 2%      | 8%        | 6%        | 4%      | 12%     | 12%   | 8%           | 6%           | 4%   | 3%    | 6%      | 4%                       | 17%                | 19%   | 15%   | 1%       | 9%    | 5%    | 5%     | 10%      | 10%     |