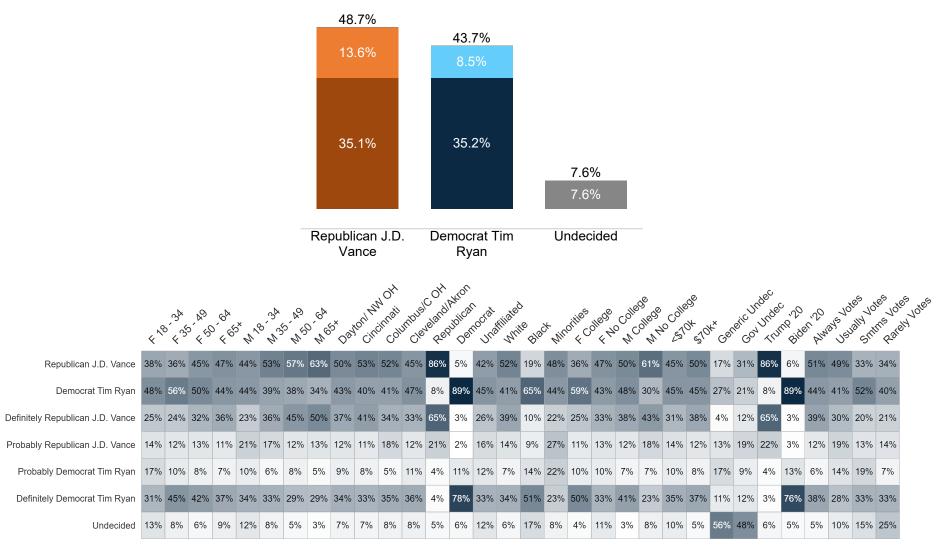

#### **Trend: US Senate Ballot**

## MRP Estimates: US Senate Ballot

Voter Group

|                                                       | <   | 8° 0° | \$ \ \ \ \ \ \ \ \ \ \ \ \ \ \ \ \ \ \ \ | \$ 6 6 6 6 6 6 6 6 6 6 6 6 6 6 6 6 6 6 6 | SX N | 8 N. 3A | W. V. | J 60 | ,<br>,<br>,<br>,<br>,<br>, | you'r | citud | inuply | A Se | Silplica | WOCLS | affiliate | ile<br>Black | NIN X | orities | olle de | , CO | Ollege | 0 CO | 547C | Ger<br>K× | eiic ( | Ser | Sic Sin | er biz | 101/2 | Jally Su | iths ale | 700 |
|-------------------------------------------------------|-----|-------|------------------------------------------|------------------------------------------|------|---------|-------|------|----------------------------|-------|-------|--------|------|----------|-------|-----------|--------------|-------|---------|---------|------|--------|------|------|-----------|--------|-----|---------|--------|-------|----------|----------|-----|
| Republican Mike DeWine and Jon Husted                 | 48% | 41%   | 51%                                      | 58%                                      | 46%  | 52%     | 67%   | 72%  | 59%                        | 63%   | 55%   | 53%    | 91%  | 15%      | 50%   | 60%       | 24%          | 61%   | 44%     | 56%     | 56%  | 66%    | 52%  | 58%  | 40%       | 33%    | 88% | 19%     | 58%    | 57%   | 46%      | 38%      |     |
| Democrat Nan Whaley and Cheryl L. Stephens            | 38% | 47%   | 41%                                      | 36%                                      | 43%  | 35%     | 26%   | 23%  | 33%                        | 31%   | 36%   | 37%    | 3%   | 79%      | 35%   | 33%       | 57%          | 32%   | 50%     | 34%     | 37%  | 25%    | 38%  | 35%  | 13%       | 12%    | 4%  | 75%     | 37%    | 32%   | 34%      | 32%      |     |
| Definitely Republican Mike DeWine and Jon Husted      | 25% | 29%   | 36%                                      | 47%                                      | 23%  | 35%     | 49%   | 58%  | 41%                        | 45%   | 41%   | 37%    | 70%  | 7%       | 32%   | 44%       | 15%          | 26%   | 31%     | 40%     | 42%  | 47%    | 36%  | 43%  | 21%       | 19%    | 66% | 11%     | 44%    | 34%   | 30%      | 16%      |     |
| Probably Republican Mike DeWine and Jon Husted        | 23% | 12%   | 15%                                      | 12%                                      | 23%  | 17%     | 18%   | 14%  | 17%                        | 18%   | 14%   | 16%    | 22%  | 8%       | 18%   | 16%       | 8%           | 34%   | 12%     | 16%     | 14%  | 20%    | 16%  | 15%  | 20%       | 14%    | 22% | 8%      | 13%    | 22%   | 16%      | 22%      |     |
| Probably Democrat Nan Whaley and Cheryl L. Stephens   | 9%  | 9%    | 9%                                       | 9%                                       | 16%  | 8%      | 4%    | 5%   | 7%                         | 6%    | 11%   | 8%     | 2%   | 14%      | 11%   | 7%        | 13%          | 11%   | 9%      | 9%      | 7%   | 8%     | 11%  | 6%   | 8%        | 8%     | 3%  | 14%     | 6%     | 11%   | 16%      | 10%      |     |
| Definitely Democrat Nan Whaley and Cheryl L. Stephens | 29% | 38%   | 32%                                      | 27%                                      | 26%  | 27%     | 22%   | 18%  | 27%                        | 25%   | 26%   | 29%    | 1%   | 65%      | 24%   | 26%       | 44%          | 22%   | 41%     | 25%     | 30%  | 18%    | 27%  | 29%  | 5%        | 4%     | 1%  | 62%     | 30%    | 21%   | 17%      | 22%      |     |
| Undecided                                             | 14% | 11%   | 8%                                       | 6%                                       | 12%  | 13%     | 7%    | 5%   | 8%                         | 6%    | 8%    | 10%    | 6%   | 6%       | 15%   | 7%        | 19%          | 7%    | 7%      | 10%     | 7%   | 8%     | 10%  | 7%   | 47%       | 55%    | 8%  | 6%      | 6%     | 11%   | 20%      | 30%      |     |