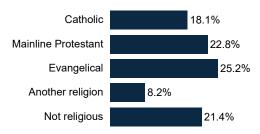

| 5%         | 11%        | 12%            | 13%  | 9%  | 13%   | 11%      | 10%              | 12%    | 12%     | 9%        | 7%  | 11%     | 18%    | 6%  | 7%     | 14%               | 7%   | 36%  | 31%    | 27%          | 12%  | 10%        | 9%    | 16%      | 20%  | 17%           |

### **Trend: Level of Government**





#### **MRP Estimates: Level of Government**

Voter Group





#### **Demographics**

Fielding Date October 26

# Sex



18 - 34

35 - 49

50 - 64

65 +





#### Ideology

24.3%

19.7%

20.6%

15.8%





17.7%

20.8%

28.8%

32.7%



18.0% Very liberal 8.8% 59.9% have no college degree

#### Race/ Ethnicity

Total sample size: 1817

**Partisanship** 

Strongly Republican

Mostly Republican

Mostly Democratic

Strongly Democratic

Unaffiliated



#### Religion



#### **Voter History**