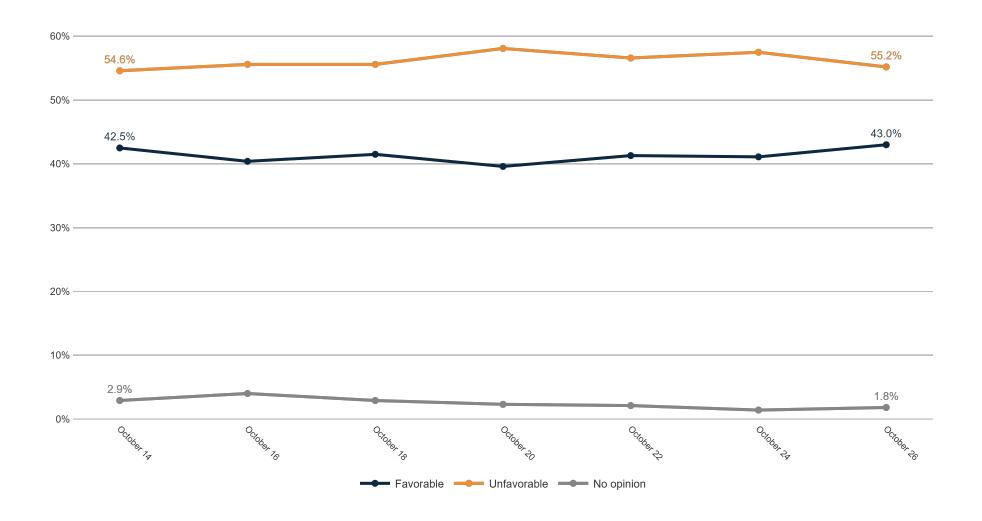

8%   | 16%    | 20%   | 18%            | 23%                | 20%    | 24%   | 14%            | 25%   | 20%     | 17%    | 16%    | 17%     |
| Unsure                         | 12%             | 12%         | 11%  | 14% | 11%   | 6%           | 7%     | 7%   | 16%               | 8%     | 7%     | 10%   | 9%      | 10%   | 10%    | 9%       | 14%         | 15%    | 9%      | 14%            | 5%    | 8%     | 13%   | 6%             | 22%                | 23%    | 18%   | 10%            | 9%    | 8%      | 13%    | 14%    | 16%     |

## **Trend: OH Right Direction/ Wrong Track**





## MRP Estimates: OH RD/WT

Voter Group







### **Trend: Generic Ballot**





## MRP Estimates: Generic Ballot

Voter Group







## **Trend: Biden Image**





## MRP Estimates: Biden Image

Voter Group







## **Trend: Top Priority**





## **MRP Estimates: Top Priority**

Voter Group







#### **Trend: US Senate Ballot**





## MRP Estimates: US Senate Ballot

Voter Group







|                                                       | <   | 8° 0° | \$ \ \ \ \ \ \ \ \ \ \ \ \ \ \ \ \ \ \ \ | \$ 6 6 6 6 6 6 6 6 6 6 6 6 6 6 6 6 6 6 6 | SX N | 8 N. 3A | W. V. | J 60 | ,<br>,<br>,<br>,<br>,<br>, | you'r | citud | inuply | A Se | Silplica | WOCLS | affiliate | ile<br>Black | NIN X | orities | olle de | , CO | Ollege | 0 CO | 547C | Ger<br>K× | eiic ( | Ser | Sic Sin | er biz | 101/2 | Jally Su | iths ale | 700 |
|-------------------------------------------------------|-----|-------|------------------------------------------|------------------------------------------|------|---------|---