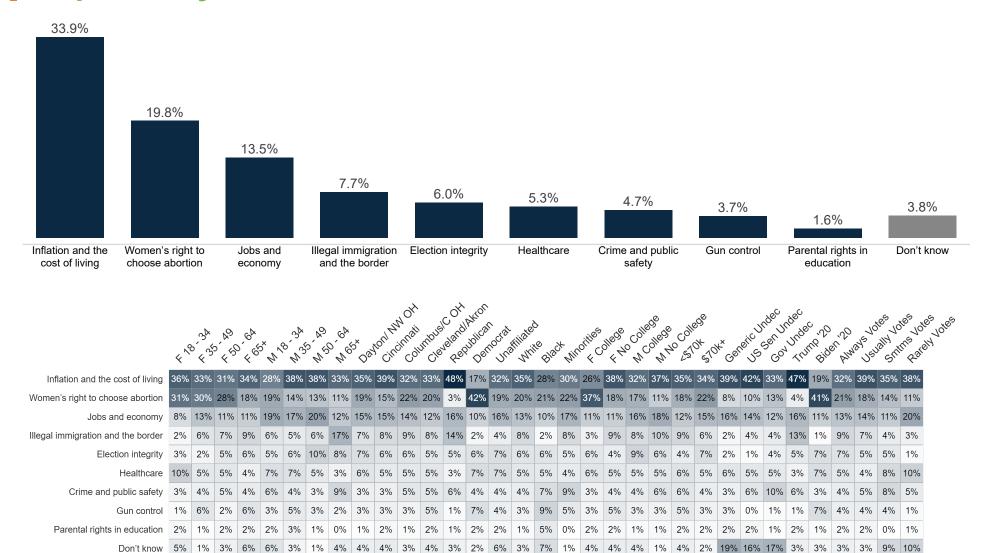

| 16%    | 20%   | 18%            | 23%                | 20%    | 24%   | 14%            | 25%   | 20%     | 17%    | 16%    | 17%     |
| Unsure                         | 12%             | 12%         | 11%  | 14% | 11%   | 6%           | 7%     | 7%   | 16%               | 8%     | 7%     | 10%   | 9%      | 10%   | 10%    | 9%       | 14%         | 15%    | 9%      | 14%            | 5%    | 8%     | 13%   | 6%             | 22%                | 23%    | 18%   | 10%            | 9%    | 8%      | 13%    | 14%    | 16%     |

## **Trend: OH Right Direction/ Wrong Track**





## MRP Estimates: OH RD/WT

Voter Group







### **Trend: Generic Ballot**





## MRP Estimates: Generic Ballot

Voter Group







## **Trend: Biden Image**





## MRP Estimates: Biden Image

Voter Group







## **Trend: Top Priority**





## **MRP Estimates: Top Priority**

Voter Group







#### **Trend: US Senate Ballot**





## MRP Estimates: US Senate Ballot

Voter Group







|                                                       | <   | 8° 0° | \$ \ \ \ \ \ \ \ \ \ \ \ \ \ \ \ \ \ \ \ | \$ 6 6 6 6 6 6 6 6 6 6 6 6 6 6 6 6 6 6 6 | SX N | 8 N. 3A | W. V. | J 60 | ,<br>,<br>,<br>,<br>,<br>, | you'r | citud | inuply | A Se | Silplica | WOCLS | affiliate | ile<br>Black | NIN X | orities | olle de | , CO | Ollege | 0 CO | 547C | Ger<br>K× | eiic ( | Ser | Sic Sin | er biz | 101/2 | Jally Su | iths ale | 700 |
|-------------------------------------------------------|-----|-------|------------------------------------------|------------------------------------------|------|---------|-------