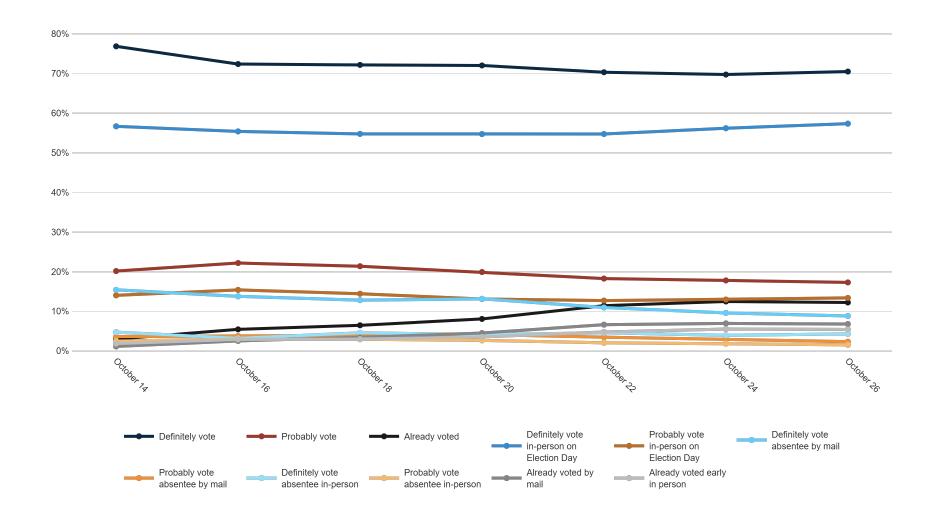

6%      | 6%                      | 5%         |           |
| Already voted early in person             | 4%             | 5%                                  | 5%                                                                                          | 7%                                                                                          | 5%     | 3%    | 5%   | 7%    | 8%             | 5%    | 6%             | 4%     | 5%             | 7%            | 5%        | 6%     | 3%          | 0%     | 6%           | 5%             | 6%          | 4%    | 5%     | 6%               | 1%       | 1%    | 2%  | 5%           | 7%     | 7%   | 2%      | 2%                      | 3%         |           |

#### **Trend: Vote Method**





### **Trend: Vote Method (Definitely/ Probably Vote)**





## **MRP Estimates: Vote Method**

Voter Group





#### **Enthusiasm**

Fielding Date October 26



|                       | <sup>بر برو</sup> | <sup>3</sup> δ΄ γ <sup>6</sup> ΄ γ <sup>6</sup> ΄ | , kg | , 6 <sup>k</sup> | o× N | 8 N 3 N | 5 N 5 | D' 60 | o <sup>×</sup> 00 <sup>4</sup> | on And | OH  | Julipie J | elanding Rep | Akion Den | Jna | filiated | ie Blac | o Min | rities C | F M | Colleg | diede<br>NA | o Colleg | <sup>2</sup> 6<br>24<br>26 | r <sup>×</sup> Ger | eic Jo | Ser M | Judec<br>Judec | , '50<br>Bid | EL SO | ays Jeu | is Supr | es Votes |
|-----------------------|-------------------|---------------------------------------------------|------|------------------|------|---------|-------|-------|--------------------------------|--------|-----|-----------|-----------