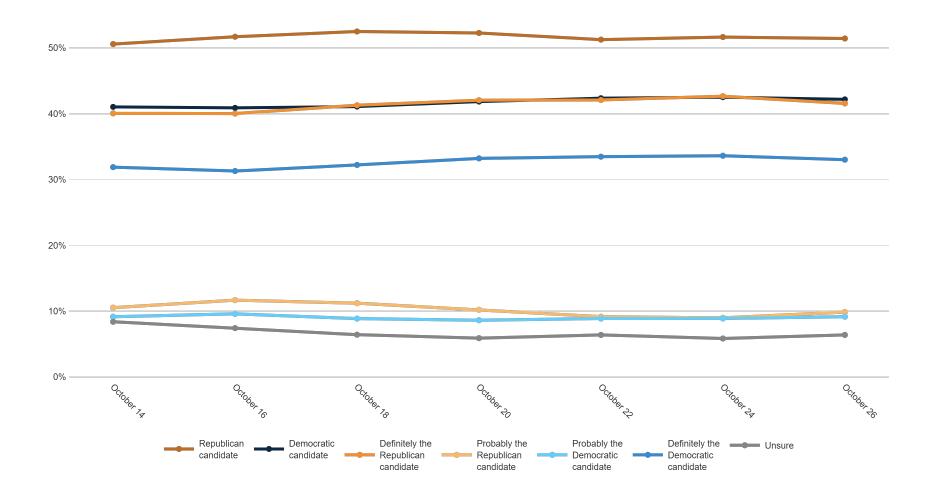

| 19%    | 18%    | 21%   | 12%     | 23%   | 25%    | 18%      | 24%         | 13%    | 26%     | 18%            | 18%   | 16%    | 20%   | 18%            | 23%                | 20%    | 24%   | 14%            | 25%   | 20%     | 17%    | 16%    | 17%     |
| Unsure                         | 12%             | 12%         | 11%  | 14% | 11%   | 6%           | 7%     | 7%   | 16%               | 8%     | 7%     | 10%   | 9%      | 10%   | 10%    | 9%       | 14%         | 15%    | 9%      | 14%            | 5%    | 8%     | 13%   | 6%             | 22%                | 23%    | 18%   | 10%            | 9%    | 8%      | 13%    | 14%    | 16%     |

## **Trend: OH Right Direction/ Wrong Track**





## MRP Estimates: OH RD/WT

Voter Group







### **Trend: Generic Ballot**





## MRP Estimates: Generic Ballot

Voter Group







## **Trend: Biden Image**





## MRP Estimates: Biden Image

Voter Group







## **Trend: Top Priority**





## **MRP Estimates: Top Priority**

Voter Group







#### **Trend: US Senate Ballot**





## MRP Estimates: US Senate Ballot

Voter Group







|                                                       | <   | 8° 0° | \$ \ \ \ \ \ \ \ \ \ \ \ \ \ \ \ \ \ \ \ | \$ 6 6 6 6 6 6 6 6 6 6 6 6 6 6 6 6 6 6 6 | SX N | 8 N. 3A | W. V. | J 60 | ,<br>,<br>,<br>,<br>,<br>, | you'r | citud | inuply | A Se | Silplica | WOCLS | affiliate | ile<br>Black | NIN X | orities | olle de | , CO | Ollege | 0 CO | 547C | Ger<br>K× | eiic ( | Ser | Sic Sin | er biz | 101/2 | Jally Su | iths ale | 700 |
|--------------------------------------------