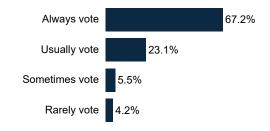

| 12%            | 13%  | 9%  | 13%   | 11%      | 10%              | 12%    | 12%     | 9%        | 7%  | 11%     | 18%    | 6%  | 7%     | 14%               | 7%   | 36%  | 31%    | 27%          | 12%  | 10%        | 9%    | 16%      | 20%  | 17%           |

### **Trend: Level of Government**





#### **MRP Estimates: Level of Government**

Voter Group





#### **Demographics**

Fielding Date October 26

# Sex



18 - 34

35 - 49

50 - 64

65 +





#### Ideology

24.3%

19.7%

20.6%

15.8%





17.7%

20.8%

28.8%

32.7%



18.0% Very liberal 8.8% 59.9% have no college degree

#### Race/ Ethnicity

Total sample size: 1817

**Partisanship** 

Strongly Republican

Mostly Republican

Mostly Democratic

Strongly Democratic

Unaffiliated



#### Religion



#### **Voter History**