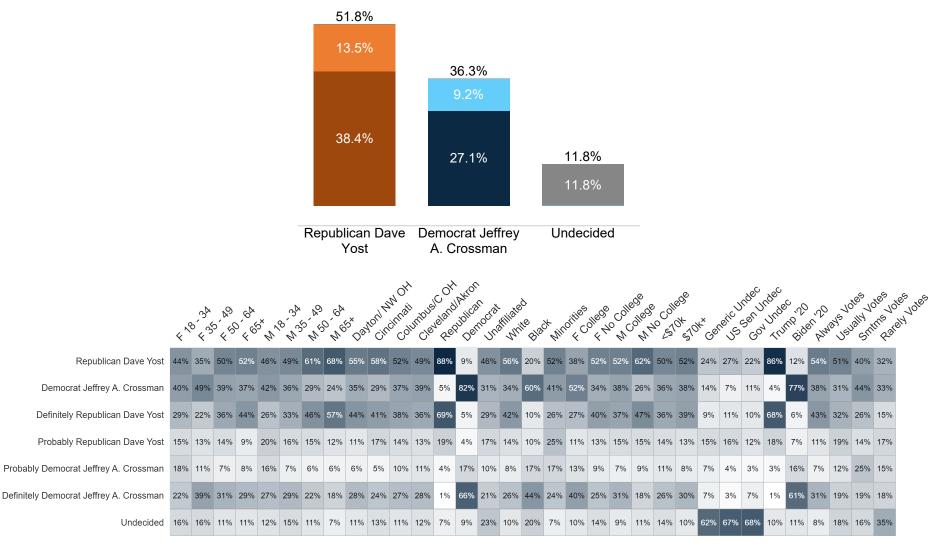

## **Trend: Attorney General Ballot**

## MRP Estimates: AG Ballot

Voter Group

|                                              |     | Ν.             | 0      |          |      | . N             | .0\          | - N               |                | 2     | 10 x   |       | 0,     | JAKO.  | λ. γ. |        | 6,   |      | G       | 0      |              | 30° _0 | s(           | go.  |         | S      | uge', | ugec | <sup>50</sup> ~0 | ) 0    |      | jes v | jes<br>Jes |
|----------------------------------------------|-----|----------------|--------|----------|------|-----------------|--------------|-------------------|----------------|-------|--------|-------|--------|--------|-------|--------|------|------|---------|--------|--------------|--------|--------------|------|---------|--------|-------|------|------------------|--------|------|-------|------------|
|                                              | , < | ુ<br>છે<br>ગુજ | 5 ¢ 62 | ું.<br>જ | × ,< | ૱ૼૺૺઌૺ<br>૱ૢૼઌૺ | ૢ૽૾ૣઌૢ<br>ૹૻ | ر<br>مراز<br>مراز | o <sup>×</sup> | ion's | Sinna. | imple | relan. | Siplic | 10010 | Hillar | ie a | 7; × | orities | ollege | ره " ر<br>رص | olleg  | 20 21<br>CO. | 34,0 | x<br>Xx | eilo ( | Ser   | July | 100°10'          | SL 17, | 1845 | Jally | otes Jo    |
|                                              |     |                |        | _        |      |                 | _            |                   | <u> </u>       | _     |        |       |        |        |       |        |      |      |         |        |              |        |              |      |         |        |       |      |                  |        |      |       |            |
| Republican Frank LaRose                      | 43% | 37%            | 44%    | 52%      | 40%  | 42%             | 59%          | 67%               | 51%            | 55%   | 49%    | 47%   | 87%    | 8%     | 38%   | 54%    | 12%  | 49%  | 38%     | 50%    | 49%          | 59%    | 46%          | 50%  | 19%     | 23%    | 17%   | 84%  | 11%              | 52%    | 45%  | 42%   | 32%        |
| Democrat Chelsea Clark                       | 36% | 45%            | 37%    | 35%      | 32%  | 33%             | 27%          | 24%               | 32%            | 28%   | 34%    | 35%   | 2%     | 78%    | 28%   | 31%    | 56%  | 28%  | 47%     | 33%    | 37%          | 23%    | 34%          | 35%  | 9%      | 6%     | 8%    | 2%   | 73%              | 35%    | 30%  | 36%   | 27%        |
| Third-Party Terpsehore Tore Maras            | 5%  | 3%             | 2%     | 1%       | 15%  | 7%              | 3%           | 2%                | 4%             | 4%    | 5%     | 4%    | 2%     | 3%     | 10%   | 3%     | 7%   | 15%  | 2%      | 3%     | 5%           | 6%     | 4%           | 4%   | 10%     | 7%     | 8%    | 3%   | 4%               | 4%     | 5%   | 2%    | 5%         |
| Definitely Republican Frank LaRose           | 22% | 21%            | 32%    | 37%      | 24%  | 30%             | 43%          | 51%               | 35%            | 39%   | 34%    | 32%   | 64%    | 2%     | 23%   | 38%    | 8%   | 21%  | 25%     | 33%    | 36%          | 42%    | 30%          | 38%  | 6%      | 8%     | 12%   | 62%  | 5%               | 39%    | 26%  | 25%   | 14%        |
| Probably Republican Frank LaRose             | 21% | 16%            | 12%    | 14%      | 16%  | 11%             | 16%          | 16%               | 16%            | 15%   | 15%    | 15%   | 23%    | 6%     | 14%   | 16%    | 4%   | 28%  | 13%     | 17%    | 13%          | 16%    | 17%          | 12%  | 14%     | 15%    | 5%    | 22%  | 6%               | 13%    | 19%  | 17%   | 18%        |
| Definitely Democrat Chelsea Clark            | 22% | 30%            | 28%    | 24%      | 23%  | 22%             | 19%          | 17%               | 25%            | 21%   | 23%    | 24%   | 1%     | 57%    | 17%   | 23%    | 33%  | 13%  | 35%     | 21%    | 28%          | 14%    | 22%          | 25%  | 2%      | 2%     | 4%    | 1%   | 53%              | 26%    | 19%  | 13%   | 15%        |
| Probably Democrat Chelsea Clark              | 14% | 15%            | 9%     | 11%      | 9%   | 10%             | 8%           | 7%                | 7%             | 8%    | 11%    | 12%   | 2%     | 21%    | 11%   | 8%     | 24%  | 16%  | 12%     | 12%    | 8%           | 9%     | 12%          | 10%  | 7%      | 5%     | 4%    | 1%   | 20%              | 9%     | 11%  | 23%   | 12%        |
| Definitely Third-Party Terpsehore Tore Maras | 2%  | 1%             | 1%     | 1%       | 9%   | 3%              | 3%           | 2%                | 2%             | 1%    | 3%     | 2%    | 1%     | 1%     | 6%    | 2%     | 5%   | 12%  | 1%      | 1%     | 4%           | 3%     | 2%           | 2%   | 5%      | 2%     | 5%    | 2%   | 2%               | 2%     | 2%   | 1%    | 5%         |
| Probably Third-Party Terpsehore Tore Maras   | 3%  | 2%             | 1%     | 0%       | 5%   | 4%              | 1%           | 1%                | 2%             | 3%    | 2%     | 1%    | 1%     | 1%     | 4%    | 2%     | 2%   | 3%   | 2%      | 1%     | 2%           | 3%     | 2%           | 2%   | 6%      | 4%     | 3%    | 1%   | 2%               | 1%     | 3%   | 1%    | 0%         |
| Undecided                                    | 16% | 15%            | 16%    | 12%      | 14%  | 19%             | 11%          | 6%                | 13%            | 14%   | 13%    | 14%   | 8%     | 11%    | 25%   | 12%    | 24%  | 8%   | 12%     | 15%    | 9%           | 13%    | 16%          | 11%  | 61%     | 64%    | 67%   | 10%  | 12%              | 9%     | 20%  | 19%   | 36%        |