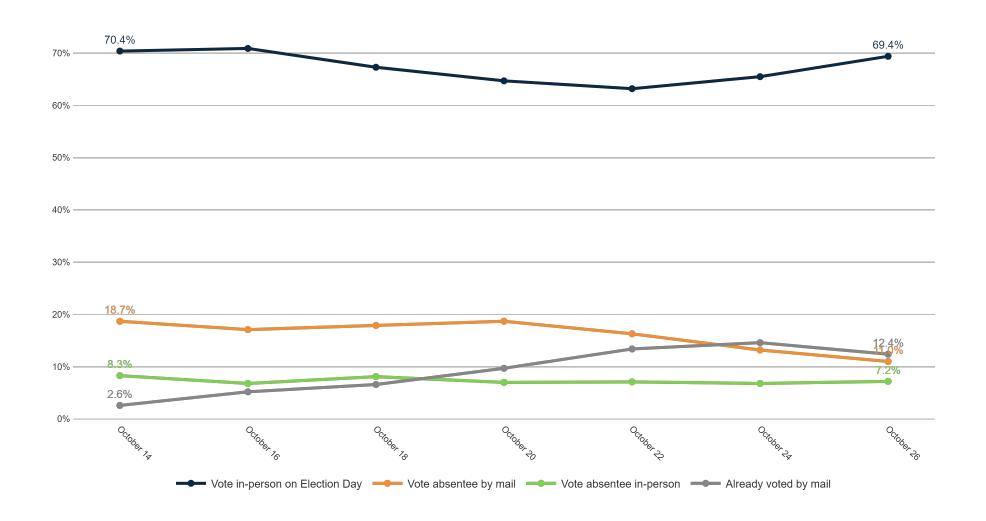

|
| Already voted early in person             | 4%             | 5%                                  | 5%                                                                                          | 7%                                                                                          | 5%     | 3%    | 5%   | 7%    | 8%             | 5%    | 6%             | 4%     | 5%             | 7%            | 5%        | 6%     | 3%          | 0%     | 6%           | 5%             | 6%          | 4%    | 5%     | 6%               | 1%       | 1%    | 2%  | 5%           | 7%     | 7%   | 2%      | 2%                      | 3%         |           |

#### **Trend: Vote Method**





### **Trend: Vote Method (Definitely/ Probably Vote)**





## **MRP Estimates: Vote Method**

Voter Group





#### **Enthusiasm**

Fielding Date October 26



|                       | <sup>بر برو</sup> | <sup>3</sup> δ΄ γ <sup>6</sup> ΄ γ <sup>6</sup> ΄ | , kg | , 6 <sup>k</sup> | o× N | 8 N 3 N | 5 N 5 | D' 60 | o <sup>×</sup> 00 <sup>4</sup> | on And | OH  | Julipie J | elanding Rep | Akion Den | Jna | filiated | ie Blac | o Min | rities C | F M | Colleg | diede<br>NA | o Colleg | <sup>2</sup> 6<br>24<br>26 | r <sup>×</sup> Ger | eic Jo | Ser M | Judec<br>Judec | , '50<br>Bid | EL SO | ays Jeu | is Supr | es Votes |
|-----------------------|-------------------|---------------------------------------------------|------|------------------|------|---------|-------|-------|--------------------------------|--------|-----|-----------|--------------|-----------|-----|----------|---------|-------|-