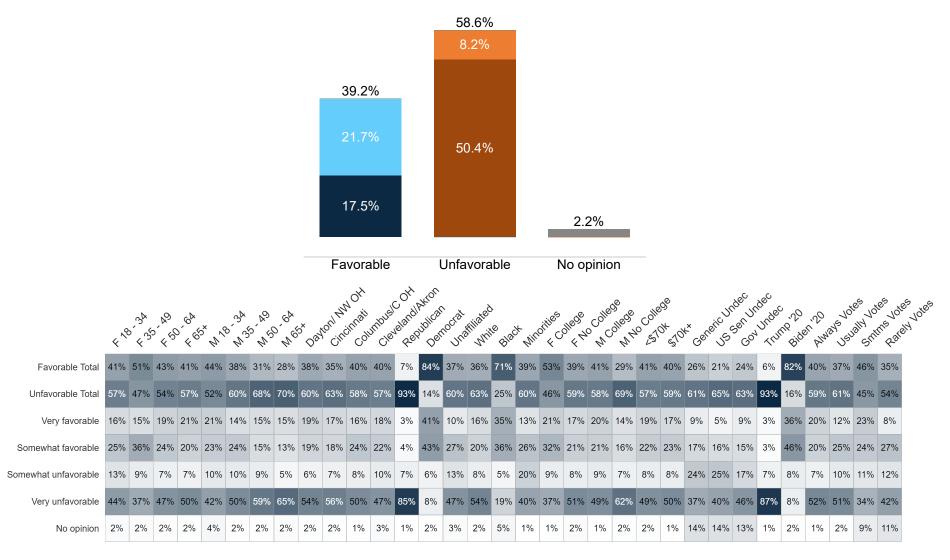

%   | 25%    | 18%      | 24%         | 13%    | 26%     | 18%            | 18%   | 16%    | 20%   | 18%            | 23%                | 20%    | 24%   | 14%            | 25%   | 20%     | 17%    | 16%    | 17%     |
| Unsure                         | 12%             | 12%         | 11%  | 14% | 11%   | 6%           | 7%     | 7%   | 16%               | 8%     | 7%     | 10%   | 9%      | 10%   | 10%    | 9%       | 14%         | 15%    | 9%      | 14%            | 5%    | 8%     | 13%   | 6%             | 22%                | 23%    | 18%   | 10%            | 9%    | 8%      | 13%    | 14%    | 16%     |

## **Trend: OH Right Direction/ Wrong Track**





## MRP Estimates: OH RD/WT

Voter Group







### **Trend: Generic Ballot**





## MRP Estimates: Generic Ballot

Voter Group







## **Trend: Biden Image**





## MRP Estimates: Biden Image

Voter Group







## **Trend: Top Priority**





## **MRP Estimates: Top Priority**

Voter Group







#### **Trend: US Senate Ballot**





## MRP Estimates: US Senate Ballot

Voter Group







|                                                       | <   | 8° 0° | \$ \ \ \ \ \ \ \ \ \ \ \ \ \ \ \ \ \ \ \ | \$ 6 6 6 6 6 6 6 6 6 6 6 6 6 6 6 6 6 6 6 | SX N | 8 N. 3A | W. V. | J 60 | ,<br>,<br>,<br>,<br>,<br>, | you'r | citud | inuply | A Se | Silplica | WOCLS | affiliate | ile<br>Black | NIN X | orities | olle de | , CO | Ollege | 0 CO | 547C | Ger<br>K× | eiic ( | Ser | Sic Sin | er biz | 101/2 | Jally Su | iths ale | 700 |
|-------------------------------------------------------|-----|-------|-----------------------------