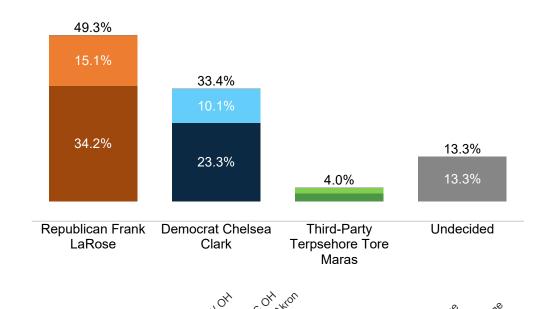

## **Trend: Secretary of State Ballot**

## MRP Estimates: SoS Ballot

Voter Group

|                                               | . 0 | 3 <sup>A</sup> | VO  | ું<br>જ | × , | -გ^<br>გ^ კ | , S        | م<br>کی `د | o <sup>×</sup> | on A | MOH | imble | nelsur   | Judics<br>Judics | wociąj | fillate | ite<br>Ha | *   | orities | ollege | COM | ollege | , co <sub>M</sub> | 34 ~ | ۴× ۲ | eric ( | inder<br>Sen | Jude | 00<br>5. V | , '50 | 248      | dies | otes<br>ins i |
|-----------------------------------------------|-----|----------------|-----|---------|-----|-------------|------------|------------|----------------|------|-----|-------|----------|------------------|--------|---------|-----------|-----|---------|--------|-----|--------|-------------------|------|------|--------|--------------|------|------------|-------|----------|------|---------------|
| Congress                                      |     | _              |     | 27%     | \-  | <u> </u>    | \ <u>'</u> | \ <u></u>  | Ě              | O,   |     |       | <u> </u> |                  |        |         |           |     |         |        |     |        |                   |      |      |        |              |      |            | 25%   | ر<br>24% | 24%  | 21%           |
| The state legislature                         | 20% | 23%            | 20% | 8%      | 26% | 25%         | 15%        | 12%        | 16%            | 19%  | 18% | 17%   | 11%      | 24%              | 21%    | 17%     | 14%       | 29% | 26%     | 11%    | 23% | 16%    | 14%               | 21%  | 15%  | 11%    | 13%          | 10%  | 26%        | 19%   | 17%      | 10%  | 11%           |
| The President                                 | 10% | 10%            | 12% | 22%     | 20% | 13%         | 17%        | 23%        | 16%            | 19%  | 18% | 15%   | 23%      | 12%              | 10%    | 17%     | 16%       | 21% | 9%      | 18%    | 16% | 20%    | 19%               | 13%  | 10%  | 10%    | 11%          | 22%  | 10%        | 17%   | 14%      | 16%  | 29%           |
| Local officials                               | 14% | 19%            | 11% | 13%     | 16% | 15%         | 19%        | 10%        | 13%            | 11%  | 15% | 16%   | 14%      | 14%              | 15%    | 14%     | 17%       | 10% | 16%     | 13%    | 14% | 16%    | 14%               | 16%  | 16%  | 16%    | 16%          | 16%  | 13%        | 15%   | 14%      | 6%   | 19%           |
| The Governor                                  | 14% | 11%            | 9%  | 5%      | 9%  | 13%         | 5%         | 6%         | 8%             | 7%   | 9%  | 9%    | 9%       | 10%              | 6%     | 7%      | 14%       | 18% | 9%      | 9%     | 8%  | 8%     | 9%                | 9%   | 7%   | 12%    | 9%           | 8%   | 9%         | 8%    | 10%      | 16%  | 2%            |
| Attorneys general, judges, or law enforcement | 8%  | 7%             | 5%  | 7%      | 6%  | 6%          | 8%         | 9%         | 7%             | 11%  | 6%  | 7%    | 6%       | 7%               | 10%    | 7%      | 10%       | 5%  | 6%      | 7%     | 7%  | 8%     | 6%                | 8%   | 3%   | 7%     | 6%           | 7%   | 8%         | 8%    | 5%       | 8%   | 2%            |
| Unsure                                        | 14% | 10%            | 16% | 19%     | 8%  | 5%          | 5%         | 11%        | 12%            | 13%  | 9%  | 13%   | 11%      | 10%              | 12%    | 12%     | 9%        | 7%  | 11%     | 18%    | 6%  | 7%     | 14%               | 7%   | 36%  | 31%    | 27%          | 12%  | 10%        | 9%    | 16%      | 20%  | 17%           |