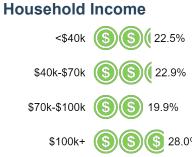

| 7%               | 10%    | 7%      | 10%       | 5%  | 6%      | 7%     | 7%  | 8%     | 6%                | 8%   | 3%   | 7%     | 6%           | 7%   | 8%         | 8%    | 5%       | 8%   | 2%            |
| Unsure                                        | 14% | 10%            | 16% | 19%     | 8%  | 5%          | 5%         | 11%        | 12%            | 13%  | 9%  | 13%   | 11%      | 10%              | 12%    | 12%     | 9%        | 7%  | 11%     | 18%    | 6%  | 7%     | 14%               | 7%   | 36%  | 31%    | 27%          | 12%  | 10%        | 9%    | 16%      | 20%  | 17%           |

### **Trend: Level of Government**





#### **MRP Estimates: Level of Government**

Voter Group





#### **Demographics**

Fielding Date October 26

# Sex



18 - 34

35 - 49

50 - 64

65 +





#### Ideology

24.3%

19.7%

20.6%

15.8%





17.7%

20.8%

28.8%

32.7%



18.0% Very liberal 8.8% 59.9% have no college degree

#### Race/ Ethnicity

Total sample size: 1817

**Partisanship** 

Strongly Republican

Mostly Republican

Mostly Democratic

Strongly Democratic

Unaffiliated



#### Religion



#### **Voter History**