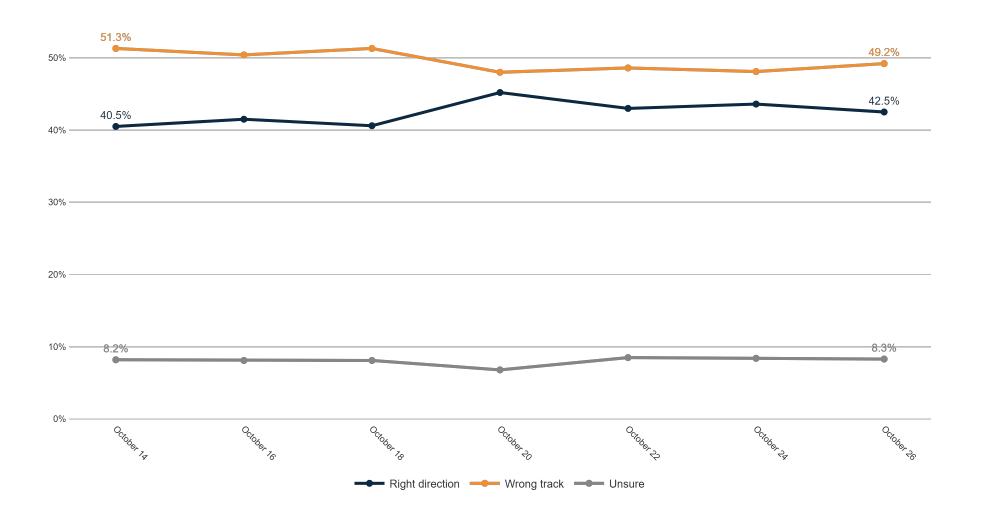

| 24%          | 15%    | 13%  | 15%               | 19%    | 18%    | 21%   | 12%     | 23%   | 25%    | 18%      | 24%         | 13%    | 26%     | 18%            | 18%   | 16%    | 20%   | 18%            | 23%                | 20%    | 24%   | 14%            | 25%   | 20%     | 17%    | 16%    | 17%     |
| Unsure                         | 12%             | 12%         | 11%  | 14% | 11%   | 6%           | 7%     | 7%   | 16%               | 8%     | 7%     | 10%   | 9%      | 10%   | 10%    | 9%       | 14%         | 15%    | 9%      | 14%            | 5%    | 8%     | 13%   | 6%             | 22%                | 23%    | 18%   | 10%            | 9%    | 8%      | 13%    | 14%    | 16%     |

## **Trend: OH Right Direction/ Wrong Track**





## MRP Estimates: OH RD/WT

Voter Group







### **Trend: Generic Ballot**





## MRP Estimates: Generic Ballot

Voter Group







## **Trend: Biden Image**





## MRP Estimates: Biden Image

Voter Group







## **Trend: Top Priority**





## **MRP Estimates: Top Priority**

Voter Group







#### **Trend: US Senate Ballot**





## MRP Estimates: US Senate Ballot

Voter Group







|                                                       | <   | 8° 0° | \$ \ \ \ \ \ \ \ \ \ \ \ \ \ \ \ \ \ \ \ | \$ 6 6 6 6 6 6 6 6 6 6 6 6 6 6 6 6 6 6 6 | SX N | 8 N. 3A | W. V. | J 60 | ,<br>,<br>,<br>,<br>,<br>, | you'r | citud | inuply | A Se | Silplica | WOCLS | affiliate | ile<br>Black | NIN X | orities | olle de | , CO | Ollege | 0 CO | 547C | Ger<br>K× | eiic ( | Ser | Sic Sin | er biz | 101/2 | Jally Su | iths ale | 700 |
|-------