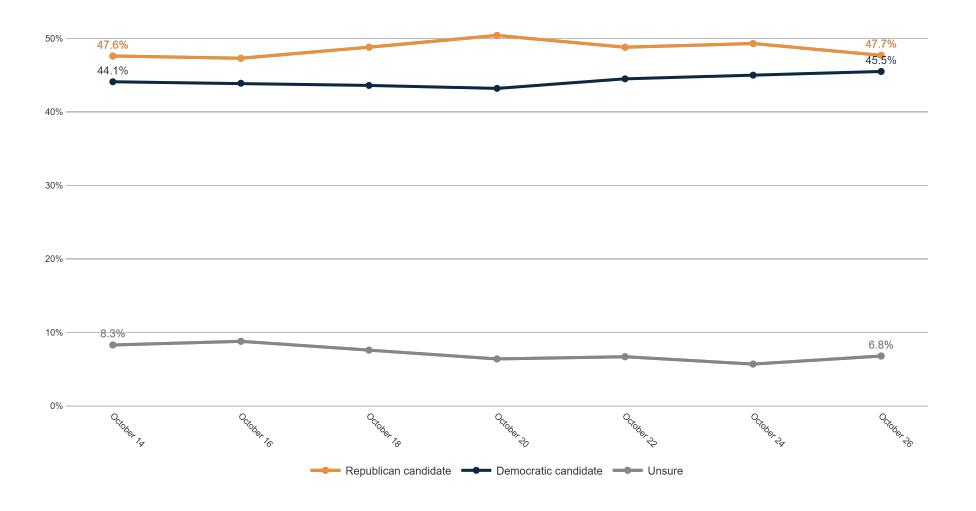

| 23%   | 25%    | 18%      | 24%         | 13%    | 26%     | 18%            | 18%   | 16%    | 20%   | 18%            | 23%                | 20%    | 24%   | 14%            | 25%   | 20%     | 17%    | 16%    | 17%     |
| Unsure                         | 12%             | 12%         | 11%  | 14% | 11%   | 6%           | 7%     | 7%   | 16%               | 8%     | 7%     | 10%   | 9%      | 10%   | 10%    | 9%       | 14%         | 15%    | 9%      | 14%            | 5%    | 8%     | 13%   | 6%             | 22%                | 23%    | 18%   | 10%            | 9%    | 8%      | 13%    | 14%    | 16%     |

## **Trend: OH Right Direction/ Wrong Track**





## MRP Estimates: OH RD/WT

Voter Group







### **Trend: Generic Ballot**





## MRP Estimates: Generic Ballot

Voter Group







## **Trend: Biden Image**





## MRP Estimates: Biden Image

Voter Group







## **Trend: Top Priority**





## **MRP Estimates: Top Priority**

Voter Group







#### **Trend: US Senate Ballot**





## MRP Estimates: US Senate Ballot

Voter Group







|                                                       | <   | 8° 0° | \$ \ \ \ \ \ \ \ \ \ \ \ \ \ \ \ \ \ \ \ | \$ 6 6 6 6 6 6 6 6 6 6 6 6 6 6 6 6 6 6 6 | SX N | 8 N. 3A | W. V. | J 60 | ,<br>,<br>,<br>,<br>,<br>, | you'r | citud | inuply | A Se | Silplica | WOCLS | affiliate | ile<br>Black | NIN X | orities | olle de | , CO | Ollege | 0 CO | 547C | Ger<br>K× | eiic ( | Ser | Sic Sin | er biz | 101/2 | Jally Su | iths ale | 700 |
|-------------------------------------------------------|-----|-------|-------------------------