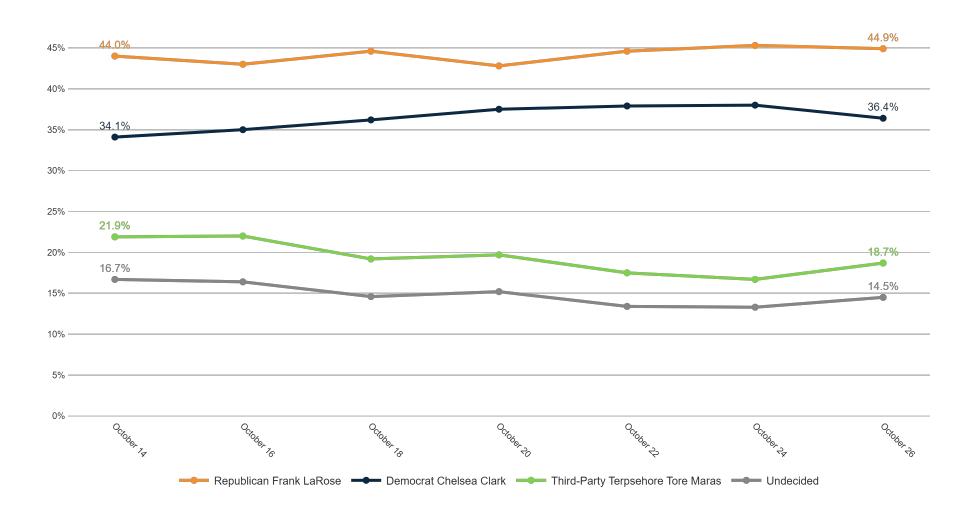

## **Trend: Secretary of State Ballot**

## MRP Estimates: SoS Ballot

Voter Group

|                                               | . 0 | 3 <sup>A</sup> | VO  | ું<br>જ | × , | -გ^<br>გ^ კ | , S        | م<br>کی `د | o <sup>×</sup> | on A | MOH | imble | nelsur   | Judics<br>Judics | wociąj | fillate | ite<br>Ha | *   | orities | ollege | COM | ollege | , co <sub>M</sub> | 34 ~ | ۴× ۲ | eric ( | inder<br>Sen | Jude | 00<br>5. V | , '50 | 248      | dies | otes<br>ins i |
|-----------------------------------------------|-----|----------------|-----|---------|-----|-------------|------------|------------|----------------|------|-----|-------|----------|------------------|--------|---------|-----------|-----|---------|--------|-----|--------|-------------------|------|------|--------|--------------|------|------------|-------|----------|------|---------------|
| Congress                                      |     | _              |     | 27%     | \-  | <u> </u>    | \ <u>'</u> | \ <u></u>  | Ě              | O,   |     |       | <u> </u> |                  |        |         |           |     |         |        |     |        |                   |      |      |        |              |      |            | 25%   | ر<br>24% | 24%  | 21%           |
| The state legislature                         | 20% | 23%            | 20% | 8%      | 26% | 25%         | 15%        | 12%        | 16%            | 19%  | 18% | 17%   | 11%      | 24%              | 21%    | 17%     | 14%       | 29% | 26%     | 11%    | 23% | 16%    | 14%               | 21%  | 15%  | 11%    | 13%          | 10%  | 26%        | 19%   | 17%      | 10%  | 11%           |
| The President                                 | 10% | 10%            | 12% | 22%     | 20% | 13%         | 17%        | 23%        | 16%            | 19%  | 18% | 15%   | 23%      | 12%              | 10%    | 17%     | 16%       | 21% | 9%      | 18%    | 16% | 20%    | 19%               | 13%  | 10%  | 10%    | 11%          | 22%  | 10%        | 17%   | 14%      | 16%  | 29%           |
| Local officials                               | 14% | 19%            | 11% | 13%     | 16% | 15%         | 19%        | 10%        | 13%            | 11%  | 15% | 16%   | 14%      | 14%              | 15%    | 14%     | 17%       | 10% | 16%     | 13%    | 14% | 16%    | 14%               | 16%  | 16%  | 16%    | 16%          | 16%  | 13%        | 15%   | 14%      | 6%   | 19%           |
| The Governor                                  | 14% | 11%            | 9%  | 5%      | 9%  | 13%         | 5%         | 6%         | 8%             | 7%   | 9%  | 9%    | 9%       | 10%              | 6%     | 7%      | 14%       | 18% | 9%      | 9%     | 8%  | 8%     | 9%                | 9%   | 7%   | 12%    | 9%           | 8%   | 9%         | 8%    | 10%      | 16%  | 2%            |
| Attorneys general, judges, or law enforcement | 8%  | 7%             | 5%  | 7%      | 6%  | 6%          | 8%         | 9%         | 7%             | 11%  | 6%  | 7%    | 6%       | 7%               | 10%    | 7%      | 10%       | 5%  | 6%      | 7%     | 7%  | 8%     | 6%                | 8%   | 3%   | 7%     | 6%           | 7%   | 8%         | 8%    | 5%       | 8%   | 2%            |
| Unsure                                        | 14% | 10%            | 16% | 19%     | 8%  | 5%          | 5%         | 11%        | 12%            | 13%  | 9%  | 13%   | 11%      | 10%              | 12%    | 12%     | 9%        | 7%  | 11%     | 18%    | 6%  | 7%     | 14%               | 7%   | 36%  | 31%    | 27%          | 12%  | 10%        | 9%    | 16%      | 20%  | 17%           |