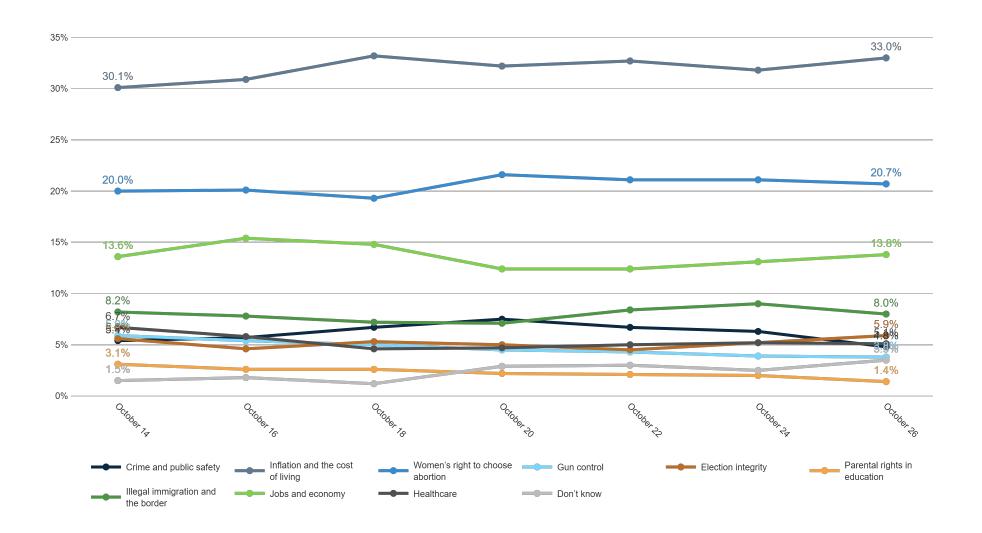

| 25%   | 20%     | 17%    | 16%    | 17%     |
| Unsure                         | 12%             | 12%         | 11%  | 14% | 11%   | 6%           | 7%     | 7%   | 16%               | 8%     | 7%     | 10%   | 9%      | 10%   | 10%    | 9%       | 14%         | 15%    | 9%      | 14%            | 5%    | 8%     | 13%   | 6%             | 22%                | 23%    | 18%   | 10%            | 9%    | 8%      | 13%    | 14%    | 16%     |

## **Trend: OH Right Direction/ Wrong Track**





## MRP Estimates: OH RD/WT

Voter Group







### **Trend: Generic Ballot**





## MRP Estimates: Generic Ballot

Voter Group







## **Trend: Biden Image**





## MRP Estimates: Biden Image

Voter Group







## **Trend: Top Priority**





## **MRP Estimates: Top Priority**

Voter Group







#### **Trend: US Senate Ballot**





## MRP Estimates: US Senate Ballot

Voter Group







|                                                       | <   | 8° 0° | \$ \ \ \ \ \ \ \ \ \ \ \ \ \ \ \ \ \ \ \ | \$ 6 6 6 6 6 6 6 6 6 6 6 6 6 6 6 6 6 6 6 | SX N | 8 N. 3A | W. V. | J 60 | ,<br>,<br>,<br>,<br>,<br>, | you'r | citud | inuply | A Se | Silplica | WOCLS | affiliate | ile<br>Black | NIN X | orities | olle de | , CO | Ollege | 0 CO | 547C | Ger<br>K× | eiic ( | Ser | Sic Sin | er biz | 101/2 | Jally Su | iths ale | 700 |
|-------------------------------------------------------|-----|-------|------------------------------------------|------------------------------------------|------|---------|-------|------|----------------------------|-------|-------|--------|------|----------|---