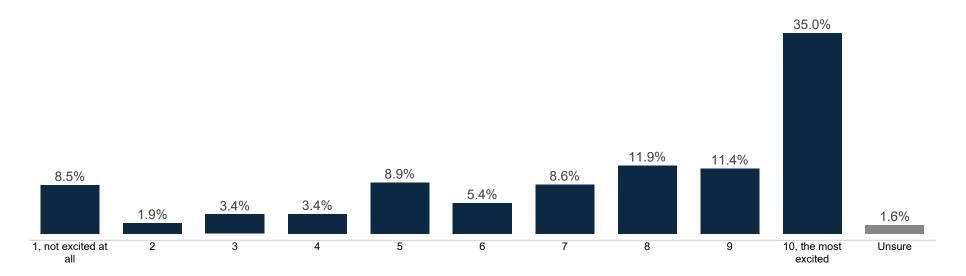

#### **Enthusiasm**

Fielding Date October 26

|                       | <sup>بر برو</sup> | <sup>3</sup> δ΄ γ <sup>6</sup> ΄ γ <sup>6</sup> ΄ | , kg | , 6 <sup>k</sup> | o× N | 8 N 3 N | 5 N 5 | D' 60 | o <sup>×</sup> 00 <sup>4</sup> | on And | OH  | Julipie J | elanding Rep | Akion Den | Jna | filiated | ie Blac | o Min | rities C | F M | Colleg | diede<br>NA | o Colleg | <sup>2</sup> 6<br>24<br>26 | r <sup>×</sup> Ger | eic Jo | Ser M | Judec<br>Judec | , '50<br>Bid | EL SO | ays Jeu | is Supr | es Votes |
|-----------------------|-------------------|---------------------------------------------------|------|------------------|------|---------|-------|-------|--------------------------------|--------|-----|-----------|--------------|-----------|-----|----------|---------|-------|----------|-----|--------|-------------|----------|----------------------------|--------------------|--------|-------|----------------|--------------|-------|---------|---------|----------|
| 1, not excited at all | 6%                | 4%                                                | 9%   | 11%              | 10%  | 12%     | 4%    | 10%   | 7%                             | 8%     | 9%  | 9%        | 7%           | 7%        | 13% | 8%       | 12%     | 12%   | 8%       | 8%  | 9%     | 8%          | 8%       | 8%                         | 20%                | 20%    | 19%   | 8%             | 7%           | 8%    | 7%      | 9%      | 14%      |
| 2                     | 3%                | 1%                                                | 1%   | 1%               | 2%   | 2%      | 1%    | 4%    | 2%                             | 1%     | 2%  | 2%        | 2%           | 2%        | 2%  | 2%       | 2%      | 3%    | 3%       | 1%  | 2%     | 3%          | 2%       | 1%                         | 4%                 | 3%     | 3%    | 2%             | 1%           | 1%    | 3%      | 3%      | 8%       |
| 3                     | 5%                | 4%                                                | 3%   | 3%               | 4%   | 4%      | 2%    | 4%    | 3%                             | 2%     | 3%  | 4%        | 3%           | 2%        | 5%  | 3%       | 4%      | 0%    | 3%       | 4%  | 2%     | 4%          | 4%       | 3%                         | 11%                | 9%     | 7%    | 3%             | 3%           | 2%    | 7%      | 4%      | 7%       |
| 4                     | 6%                | 4%                                                | 3%   | 3%               | 10%  | 2%      | 2%    | 1%    | 3%                             | 2%     | 4%  | 4%        | 3%           | 3%        | 4%  | 3%       | 3%      | 8%    | 3%       | 5%  | 3%     | 3%          | 5%       | 2%                         | 8%                 | 4%     | 2%    | 3%             | 3%           | 2%    | 6%      | 6%      | 15%      |
| 5                     | 13%               | 10%                                               | 9%   | 10%              | 5%   | 8%      | 8%    | 8%    | 9%                             | 9%     | 9%  | 9%        | 7%           | 9%        | 11% | 8%       | 14%     | 3%    | 7%       | 12% | 7%     | 8%          | 9%       | 7%                         | 17%                | 20%    | 16%   | 7%             | 9%           | 7%    | 14%     | 13%     | 14%      |
| 6                     | 9%                | 7%                                                | 7%   | 5%               | 2%   | 6%      | 5%    | 4%    | 4%                             | 4%     | 6%  | 6%        | 4%           | 6%        | 6%  | 6%       | 5%      | 4%    | 8%       | 6%  | 3%     | 5%          | 6%       | 5%                         | 6%                 | 6%     | 6%    | 4%             | 7%           | 5%    | 8%      | 4%      | 6%       |
| 7                     | 14%               | 13%                                               | 7%   | 6%               | 10%  | 12%     | 8%    | 5%    | 10%                            | 6%     | 8%  | 9%        | 9%           | 9%        | 8%  | 8%       | 9%      | 18%   | 9%       | 9%  | 7%     | 9%          | 8%       | 9%                         | 4%                 | 9%     | 7%    | 9%             | 9%           | 8%    | 10%     | 13%     | 7%       |
| 8                     | 5%                | 13%                                               | 13%  | 12%              | 12%  | 11%     | 17%   | 10%   | 12%                            | 14%    | 11% | 12%       | 12%          | 14%       | 10% | 13%      | 8%      | 16%   | 13%      | 10% | 14%    | 12%         | 11%      | 13%                        | 5%                 | 2%     | 7%    | 12%            | 13%          | 12%   | 14%     | 12%     | 6%       |
| 9                     | 8%                | 13%                                               | 11%  | 17%              | 9%   | 8%      | 8%    | 13%   | 12%                            | 11%    | 11% | 11%       | 12%          | 11%       | 10% | 12%      | 8%      | 9%    | 14%      | 13% | 10%    | 9%          | 12%      | 12%                        | 3%                 | 9%     | 6%    | 12%            | 12%          | 13%   | 9%      | 8%      | 4%       |
| 10, the most excited  | 26%               | 29%                                               | 36%  | 31%              | 35%  | 34%     | 44%   | 41%   | 37%                            | 40%    | 36% | 32%       | 39%          | 35%       | 28% | 35%      | 33%     | 27%   | 32%      | 31% | 41%    | 38%         | 33%      | 38%                        | 15%                | 16%    | 22%   | 39%            | 35%          | 42%   | 22%     | 22%     | 14%      |
| Unsure                | 4%                | 3%                                                | 1%   | 1%               | 1%   | 2%      | 2%    | 0%    | 2%                             | 2%     | 2%  | 1%        | 1%           | 1%        | 2%  | 2%       | 2%      | 0%    | 1%       | 2%  | 1%     | 1%          | 2%       | 1%                         | 8%                 | 4%     | 4%    | 1%             | 1%           | 1%    | 1%      | 6%      | 3%       |