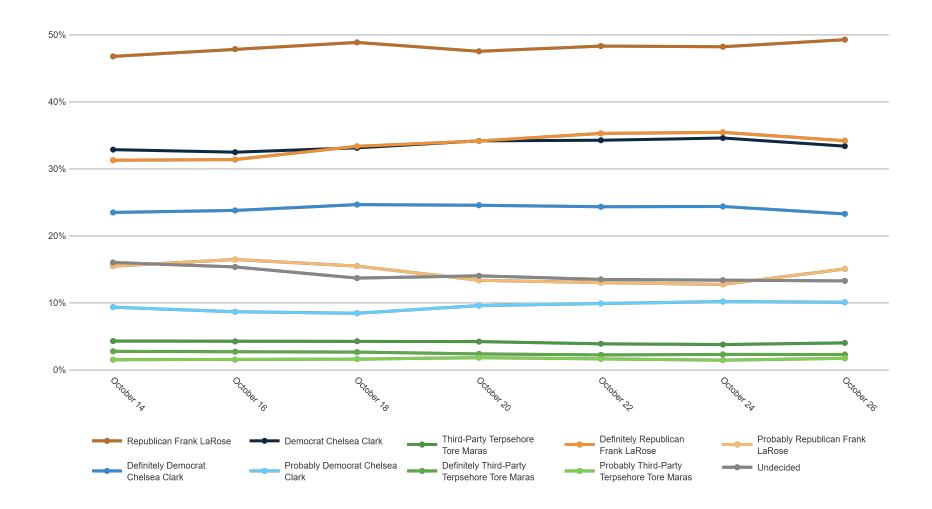

## **Trend: Secretary of State Ballot**

## MRP Estimates: SoS Ballot

Voter Group

|                                               | . 0 | 3 <sup>A</sup> | VO  | ું<br>જ | × , | -გ^<br>გ^ კ | , S        | م<br>کی `د | o <sup>×</sup> | on A | MOH | imble | nelsur   | Judics<br>Judics | wociąj | fillate | ite<br>Ha | *   | orities | ollege | COM | ollege | , co <sub>M</sub> | 34 ~ | ۴× ۲ | eric ( | inder<br>Sen | Jude | 00<br>5. V | , '50 | 248      | dies | otes<br>ins i |
|-----------------------------------------------|-----|----------------|-----|---------|-----|-------------|------------|------------|----------------|------|-----|-------|----------|------------------|--------|---------|-----------|-----|---------|--------|-----|--------|-------------------|------|------|--------|--------------|------|------------|-------|----------|------|---------------|
| Congress                                      |     | _              |     | 27%     | \-  | <u> </u>    | \ <u>'</u> | \ <u></u>  | Ě              | O,   |     |       | <u> </u> |                  |        |         |           |     |         |        |     |        |                   |      |      |        |              |      |            | 25%   | ر<br>24% | 24%  | 21%           |
| The state legislature                         | 20% | 23%            | 20% | 8%      | 26% | 25%         | 15%        | 12%        | 16%            | 19%  | 18% | 17%   | 11%      | 24%              | 21%    | 17%     | 14%       | 29% | 26%     | 11%    | 23% | 16%    | 14%               | 21%  | 15%  | 11%    | 13%          | 10%  | 26%        | 19%   | 17%      | 10%  | 11%           |
| The President                                 | 10% | 10%            | 12% | 22%     | 20% | 13%         | 17%        | 23%        | 16%            | 19%  | 18% | 15%   | 23%      | 12%              | 10%    | 17%     | 16%       | 21% | 9%      | 18%    | 16% | 20%    | 19%               | 13%  | 10%  | 10%    | 11%          | 22%  | 10%        | 17%   | 14%      | 16%  | 29%           |
| Local officials                               | 14% | 19%            | 11% | 13%     | 16% | 15%         | 19%        | 10%        | 13%            | 11%  | 15% | 16%   | 14%      | 14%              | 15%    | 14%     | 17%       | 10% | 16%     | 13%    | 14% | 16%    | 14%               | 16%  | 16%  | 16%    | 16%          | 16%  | 13%        | 15%   | 14%      | 6%   | 19%           |
| The Governor                                  | 14% | 11%            | 9%  | 5%      | 9%  | 13%         | 5%         | 6%         | 8%             | 7%   | 9%  | 9%    | 9%       | 10%              | 6%     | 7%      | 14%       | 18% | 9%      | 9%     | 8%  | 8%     | 9%                | 9%   | 7%   | 12%    | 9%           | 8%   | 9%         | 8%    | 10%      | 16%  | 2%            |
| Attorneys general, judges, or law enforcement | 8%  | 7%             | 5%  | 7%      | 6%  | 6%          | 8%         | 9%         | 7%             | 11%  | 6%  | 7%    | 6%       | 7%               | 10%    | 7%      | 10%       | 5%  | 6%      | 7%     | 7%  | 8%     | 6%                | 8%   | 3%   | 7%     | 6%           | 7%   | 8%         | 8%    | 5%       | 8%   | 2%            |
| Unsure                                        | 14% | 10%            | 16% | 19%     | 8%  | 5%          | 5%         | 11%        | 12%            | 13%  | 9%  | 13%   | 11%      | 10%              | 12%    | 12%     | 9%        | 7%  | 11%     | 18%    | 6%  | 7%     | 14%               | 7%   | 36%  | 31%    | 27%          | 12%  | 10%        | 9%    | 16%      | 20%  | 17%           |