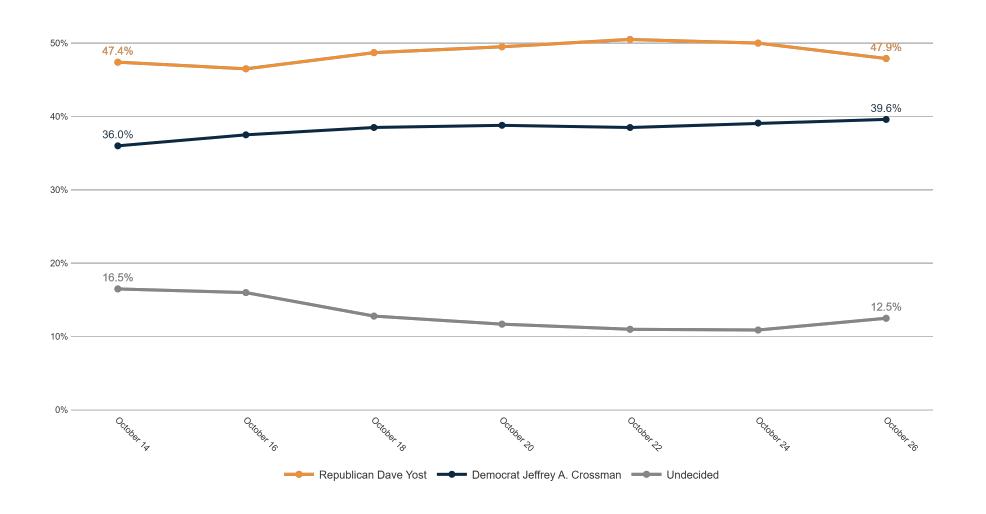

| 65%      | 24%   | 26%       | 44%          | 22%   | 41%     | 25%     | 30%  | 18%    | 27%  | 29%  | 5%        | 4%     | 1%  | 62%     | 30%    | 21%   | 17%      | 22%      |     |
| Undecided                                             | 14% | 11%   | 8%                                       | 6%                                       | 12%  | 13%     | 7%    | 5%   | 8%                         | 6%    | 8%    | 10%    | 6%   | 6%       | 15%   | 7%        | 19%          | 7%    | 7%      | 10%     | 7%   | 8%     | 10%  | 7%   | 47%       | 55%    | 8%  | 6%      | 6%     | 11%   | 20%      | 30%      |     |

### **Trend: Governor Ballot**





## **MRP Estimates: Gov Ballot**

Voter Group







## **Trend: Attorney General Ballot**





## MRP Estimates: AG Ballot

Voter Group







|                                              |     | Ν.             | 0      |          |      | . N             | .0\          | - N               |                | 2     | 10 x   |       | 0,     | JAKO.  | λ. γ. |        | 6,   |      | G       | 0      |              | 30° _0 | s(           | go.  |         | S      | uge', | ugec | <sup>50</sup> ~0 | ) 0    |      | jes v | jes<br>Jes |
|----------------------------------------------|-----|----------------|--------|----------|------|-----------------|--------------|-------------------|----------------|-------|--------|-------|--------|--------|-------|--------|------|------|---------|--------|--------------|--------|--------------|------|---------|--------|-------|------|------------------|--------|------|-------|------------