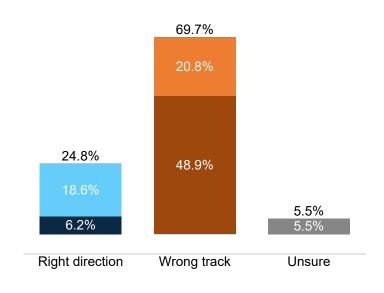

## **Trend: Enthusiasm**

Fielding Date October 26

|                                | 4 <sup>1</sup> 8 | 3 <sup>A</sup><br>5, 3 <sup>6</sup> | \<br>\<br>\<br>\<br>\<br>\<br>\<br>\<br>\<br>\<br>\<br>\<br>\<br>\<br>\<br>\<br>\<br>\<br>\ | \<br>\<br>\<br>\ | °× ′′ | 8 N 36 | 5 N 5 | D' NG | o <sup>×</sup> Oo <sup>3</sup> | ion An | NOH<br>Jirnati | imbie! | reland! | Akron Der | ,<br>Just | Hilatek | ite Hai | * Mir | orities<br>F | JIIEGE<br>FA | o Mo | of MA | o Colle | ,9°<br>34 <sub>570</sub> | k <sub>x</sub> Ger | eic G | GO GO | Jnde Tru | c .20 | 70°50 | ays Vo | Jally Co | ins Par |
|--------------------------------|------------------|-------------------------------------|---------------------------------------------------------------------------------------------|------------------|-------|--------|-------|-------|--------------------------------|--------|----------------|--------|---------|-----------|-----------|---------|---------|-------|--------------|--------------|------|-------|---------|--------------------------|--------------------|-------|-------|----------|-------|-------|--------|----------|---------|
| Right direction                | 25%              | 27%                                 | 26%                                                                                         | 27%              | 32%   | 22%    | 20%   | 21%   | 27%                            | 24%    | 24%            | 25%    | 8%      | 51%       | 20%       | 24%     | 33%     | 30%   | 30%          | 24%          | 27%  | 20%   | 25%     | 25%                      | 10%                | 10%   | 13%   | 7%       | 48%   | 25%   | 21%    | 32%      | 26%     |
| Wrong track                    | 70%              | 68%                                 | 67%                                                                                         | 64%              | 61%   | 73%    | 78%   | 75%   | 69%                            | 69%    | 72%            | 69%    | 91%     | 40%       | 74%       | 72%     | 55%     | 58%   | 62%          | 70%          | 69%  | 77%   | 69%     | 70%                      | 73%                | 71%   | 72%   | 92%      | 43%   | 70%   | 73%    | 58%      | 64%     |
| Definitely the right direction | 8%               | 4%                                  | 5%                                                                                          | 7%               | 11%   | 7%     | 4%    | 6%    | 7%                             | 6%     | 7%             | 6%     | 2%      | 13%       | 4%        | 6%      | 9%      | 10%   | 6%           | 6%           | 7%   | 6%    | 7%      | 6%                       | 3%                 | 1%    | 3%    | 2%       | 11%   | 7%    | 5%     | 8%       | 6%      |
| Mostly the right direction     | 17%              | 23%                                 | 21%                                                                                         | 20%              | 21%   | 14%    | 16%   | 15%   | 20%                            | 18%    | 17%            | 19%    | 5%      | 38%       | 16%       | 18%     | 24%     | 21%   | 24%          | 18%          | 20%  | 14%   | 18%     | 20%                      | 7%                 | 9%    | 10%   | 4%       | 37%   | 19%   | 16%    | 24%      | 20%     |
| Mostly the wrong track         | 31%              | 26%                                 | 18%                                                                                         | 18%              | 33%   | 22%    | 15%   | 15%   | 17%                            | 14%    | 24%            | 22%    | 16%     | 26%       | 23%       | 20%     | 30%     | 20%   | 24%          | 21%          | 21%  | 19%   | 22%     | 21%                      | 35%                | 34%   | 25%   | 14%      | 27%   | 18%   | 29%    | 18%      | 33%     |
| Definitely the wrong track     | 40%              | 42%                                 | 50%                                                                                         | 46%              | 28%   | 51%    | 63%   | 60%   | 52%                            | 55%    | 48%            | 46%    | 75%     | 14%       | 51%       | 52%     | 25%     | 37%   | 39%          | 49%          | 48%  | 57%   | 47%     | 50%                      | 38%                | 37%   | 48%   | 79%      | 16%   | 52%   | 45%    | 40%      | 32%     |
| Unsure                         | 4%               | 5%                                  | 7%                                                                                          | 8%               | 7%    | 5%     | 2%    | 4%    | 4%                             | 7%     | 4%             | 7%     | 2%      | 8%        | 6%        | 4%      | 12%     | 12%   | 8%           | 6%           | 4%   | 3%    | 6%      | 4%                       | 17%                | 19%   | 15%   | 1%       | 9%    | 5%    | 5%     | 10%      | 10%     |