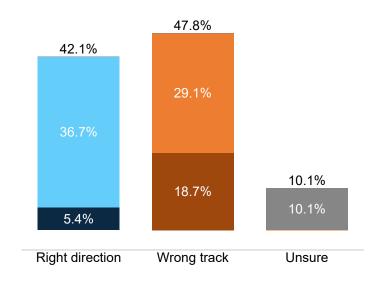

## **Trend: Enthusiasm**

Fielding Date October 26

|                                | 4 <sup>1</sup> 8 | 3 <sup>A</sup><br>5, 3 <sup>6</sup> | \<br>\<br>\<br>\<br>\<br>\<br>\<br>\<br>\<br>\<br>\<br>\<br>\<br>\<br>\<br>\<br>\<br>\<br>\ | \<br>\<br>\<br>\ | °× ′′ | 8 N 36 | 5 N 5 | D' NG | o <sup>×</sup> Oo <sup>3</sup> | ion An | NOH<br>Jirnati | imbie! | reland! | Akron Der | ,<br>Just | Hilatek | ite Hai | * Mir | orities<br>F | JIIEGE<br>FA | o Mo | of MA | o Colle | ,9°<br>34 <sub>570</sub> | k <sub>x</sub> Ger | eic G | GO GO | Jnde Tru | c .20 | 70°50 | ays Vo | Jally Co | ins Par |
|--------------------------------|------------------|-------------------------------------|---------------------------------------------------------------------------------------------|------------------|-------|--------|-------|-------|--------------------------------|--------|----------------|--------|---------|-----------|-----------|---------|---------|-------|--------------|--------------|------|-------|---------|--------------------------|--------------------|-------|-------|----------|-------|-------|--------|----------|---------|
| Right direction                | 25%              | 27%                                 | 26%                                                                                         | 27%              | 32%   | 22%    | 20%   | 21%   | 27%                            | 24%    | 24%            | 25%    | 8%      | 51%       | 20%       | 24%     | 33%     | 30%   | 30%          | 24%          | 27%  | 20%   | 25%     | 25%                      | 10%                | 10%   | 13%   | 7%       | 48%   | 25%   | 21%    | 32%      | 26%     |
| Wrong track                    | 70%              | 68%                                 | 67%                                                                                         | 64%              | 61%   | 73%    | 78%   | 75%   | 69%                            | 69%    | 72%            | 69%    | 91%     | 40%       | 74%       | 72%     | 55%     | 58%   | 62%          | 70%          | 69%  | 77%   | 69%     | 70%                      | 73%                | 71%   | 72%   | 92%      | 43%   | 70%   | 73%    | 58%      | 64%     |
| Definitely the right direction | 8%               | 4%                                  | 5%                                                                                          | 7%               | 11%   | 7%     | 4%    | 6%    | 7%                             | 6%     | 7%             | 6%     | 2%      | 13%       | 4%        | 6%      | 9%      | 10%   | 6%           | 6%           | 7%   | 6%    | 7%      | 6%                       | 3%                 | 1%    | 3%    | 2%       | 11%   | 7%    | 5%     | 8%       | 6%      |
| Mostly the right direction     | 17%              | 23%                                 | 21%                                                                                         | 20%              | 21%   | 14%    | 16%   | 15%   | 20%                            | 18%    | 17%            | 19%    | 5%      | 38%       | 16%       | 18%     | 24%     | 21%   | 24%          | 18%          | 20%  | 14%   | 18%     | 20%                      | 7%                 | 9%    | 10%   | 4%       | 37%   | 19%   | 16%    | 24%      | 20%     |
| Mostly the wrong track         | 31%              | 26%                                 | 18%                                                                                         | 18%              | 33%   | 22%    | 15%   | 15%   | 17%                            | 14%    | 24%            | 22%    | 16%     | 26%       | 23%       | 20%     | 30%     | 20%   | 24%          | 21%          | 21%  | 19%   | 22%     | 21%                      | 35%                | 34%   | 25%   | 14%      | 27%   | 18%   | 29%    | 18%      | 33%     |
| Definitely the wrong track     | 40%              | 42%                                 | 50%                                                                                         | 46%              | 28%   | 51%    | 63%   | 60%   | 52%                            | 55%    | 48%            | 46%    | 75%     | 14%       | 51%       | 52%     | 25%     | 37%   | 39%          | 49%          | 48%  | 57%   | 47%     | 50%                      | 38%                | 37%   | 48%   | 79%      | 16%   | 52%   | 45%    | 40%      | 32%     |
| Unsure                         | 4%               | 5%                                  | 7%                                                                                          | 8%               | 7%    | 5%     | 2%    | 4%    | 4%                             | 7%     | 4%             | 7%     | 2%      | 8%        | 6%        | 4%      | 12%     | 12%   | 8%           | 6%           | 4%   | 3%    | 6%      | 4%                       | 17%                | 19%   | 15%   | 1%       | 9%    | 5%    | 5%     | 10%      | 10%     |