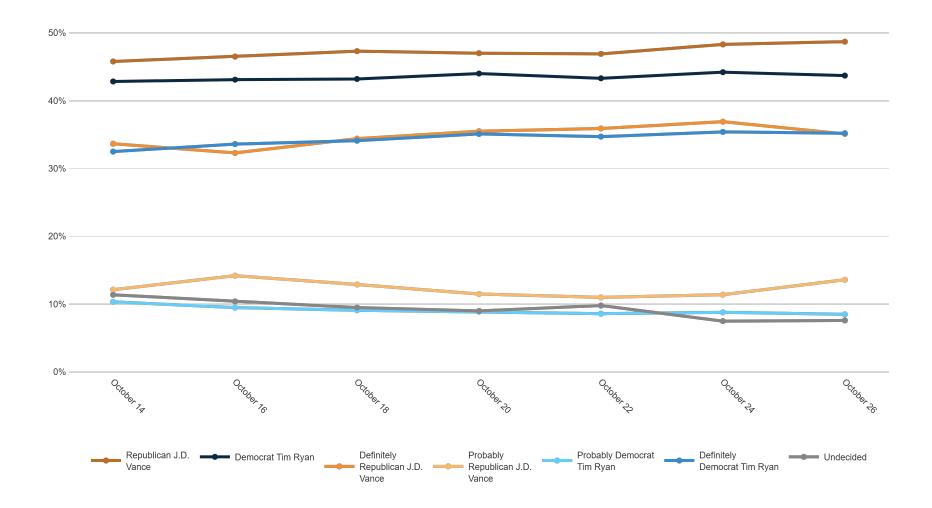

| 17%     |
| Unsure                         | 12%             | 12%         | 11%  | 14% | 11%   | 6%           | 7%     | 7%   | 16%               | 8%     | 7%     | 10%   | 9%      | 10%   | 10%    | 9%       | 14%         | 15%    | 9%      | 14%            | 5%    | 8%     | 13%   | 6%             | 22%                | 23%    | 18%   | 10%            | 9%    | 8%      | 13%    | 14%    | 16%     |

## **Trend: OH Right Direction/ Wrong Track**





## MRP Estimates: OH RD/WT

Voter Group







### **Trend: Generic Ballot**





## MRP Estimates: Generic Ballot

Voter Group







## **Trend: Biden Image**





## MRP Estimates: Biden Image

Voter Group







## **Trend: Top Priority**





## **MRP Estimates: Top Priority**

Voter Group







#### **Trend: US Senate Ballot**





## MRP Estimates: US Senate Ballot

Voter Group







|                                                       | <   | 8° 0° | \$ \ \ \ \ \ \ \ \ \ \ \ \ \ \ \ \ \ \ \ | \$ 6 6 6 6 6 6 6 6 6 6 6 6 6 6 6 6 6 6 6 | SX N | 8 N. 3A | W. V. | J 60 | ,<br>,<br>,<br>,<br>,<br>, | you'r | citud | inuply | A Se | Silplica | WOCLS | affiliate | ile<br>Black | NIN X | orities | olle de | , CO | Ollege | 0 CO | 547C | Ger<br>K× | eiic ( | Ser | Sic Sin | er biz | 101/2 | Jally Su | iths ale | 700 |
|-------------------------------------------------------|-----|-------|------------------------------------------|------------------------------------------|------|---------|-------|------|----------------------------|-------|-------|--------|------|----------|-------|-----------|--------------|-------|