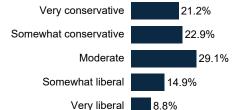

#### Ideology

24.3%

19.7%

20.6%

15.8%

17.7%

20.8%

28.8%

32.7%

18.0% Very liberal 8.8% 59.9% have no college degree