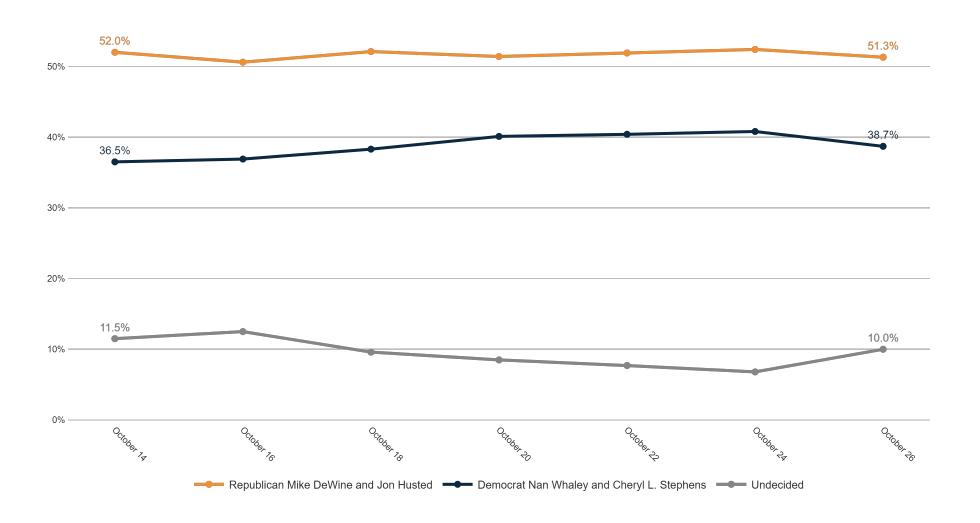

26%  | 27%     | 22%   | 18%  | 27%                        | 25%   | 26%   | 29%    | 1%   | 65%      | 24%   | 26%       | 44%          | 22%   | 41%     | 25%     | 30%  | 18%    | 27%  | 29%  | 5%        | 4%     | 1%  | 62%     | 30%    | 21%   | 17%      | 22%      |     |
| Undecided                                             | 14% | 11%   | 8%                                       | 6%                                       | 12%  | 13%     | 7%    | 5%   | 8%                         | 6%    | 8%    | 10%    | 6%   | 6%       | 15%   | 7%        | 19%          | 7%    | 7%      | 10%     | 7%   | 8%     | 10%  | 7%   | 47%       | 55%    | 8%  | 6%      | 6%     | 11%   | 20%      | 30%      |     |

### **Trend: Governor Ballot**





## **MRP Estimates: Gov Ballot**

Voter Group







## **Trend: Attorney General Ballot**





## MRP Estimates: AG Ballot

Voter Group







|                                              |     | Ν.             | 0      |          |      | . N             | .0\          | - N               |                | 2     | 10 x   |       | 0,     | JAKO.  | λ. γ. |        | 6,   |      | G       | 0      |              | 30° _0 | s(           | go.  |         | S      | uge', | ugec | <sup>50</sup> ~0 | ) 0    |      | jes v | jes<br>Jes |
|----------------------------------------------|-----|----------------|--------|----------|------|-----------------|--------------|-------------------|----------------|-------|--------|-------|--------|--------|-------|--------|------|------|---------|--------|--------------|--------|--------------|-----