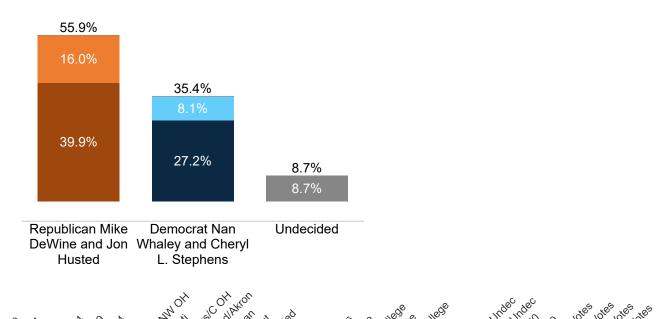

#### **Trend: US Senate Ballot**

## MRP Estimates: US Senate Ballot

Voter Group

|                                                       | <   | 8° 0° | \$ \ \ \ \ \ \ \ \ \ \ \ \ \ \ \ \ \ \ \ | \$ 6 6 6 6 6 6 6 6 6 6 6 6 6 6 6 6 6 6 6 | SX N | 8 N. 3A | W. V. | J 60 | ,<br>,<br>,<br>,<br>,<br>, | you'r | citud | inuply | A Se | Silplica | WOCLS | affiliate | ile<br>Black | NIN X | orities | olle de | , CO | Ollege | 0 CO | 547C | Ger<br>K× | eiic ( | Ser | Sic Sin | er biz | 101/2 | Jally Su | iths ale | 700 |
|-------------------------------------------------------|-----|-------|------------------------------------------|------------------------------------------|------|---------|-------|------|----------------------------|-------|-------|--------|------|----------|-------|-----------|--------------|-------|---------|---------|------|--------|------|------|-----------|--------|-----|---------|--------|-------|----------|----------|-----|
| Republican Mike DeWine and Jon Husted                 | 48% | 41%   | 51%                                      | 58%                                      | 46%  | 52%     | 67%   | 72%  | 59%                        | 63%   | 55%   | 53%    | 91%  | 15%      | 50%   | 60%       | 24%          | 61%   | 44%     | 56%     | 56%  | 66%    | 52%  | 58%  | 40%       | 33%    | 88% | 19%     | 58%    | 57%   | 46%      | 38%      |     |
| Democrat Nan Whaley and Cheryl L. Stephens            | 38% | 47%   | 41%                                      | 36%                                      | 43%  | 35%     | 26%   | 23%  | 33%                        | 31%   | 36%   | 37%    | 3%   | 79%      | 35%   | 33%       | 57%          | 32%   | 50%     | 34%     | 37%  | 25%    | 38%  | 35%  | 13%       | 12%    | 4%  | 75%     | 37%    | 32%   | 34%      | 32%      |     |
| Definitely Republican Mike DeWine and Jon Husted      | 25% | 29%   | 36%                                      | 47%                                      | 23%  | 35%     | 49%   | 58%  | 41%                        | 45%   | 41%   | 37%    | 70%  | 7%       | 32%   | 44%       | 15%          | 26%   | 31%     | 40%     | 42%  | 47%    | 36%  | 43%  | 21%       | 19%    | 66% | 11%     | 44%    | 34%   | 30%      | 16%      |     |
| Probably Republican Mike DeWine and Jon Husted        | 23% | 12%   | 15%                                      | 12%                                      | 23%  | 17%     | 18%   | 14%  | 17%                        | 18%   | 14%   | 16%    | 22%  | 8%       | 18%   | 16%       | 8%           | 34%   | 12%     | 16%     | 14%  | 20%    | 16%  | 15%  | 20%       | 14%    | 22% | 8%      | 13%    | 22%   | 16%      | 22%      |     |
| Probably Democrat Nan Whaley and Cheryl L. Stephens   | 9%  | 9%    | 9%                                       | 9%                                       | 16%  | 8%      | 4%    | 5%   | 7%                         | 6%    | 11%   | 8%     | 2%   | 14%      | 11%   | 7%        | 13%          | 11%   | 9%      | 9%      | 7%   | 8%     | 11%  | 6%   | 8%        | 8%     | 3%  | 14%     | 6%     | 11%   | 16%      | 10%      |     |
| Definitely Democrat Nan Whaley and Cheryl L. Stephens | 29% | 38%   | 32%                                      | 27%                                      | 26%  | 27%     | 22%   | 18%  | 27%                        | 25%   | 26%   | 29%    | 1%   | 65%      | 24%   | 26%       | 44%          | 22%   | 41%     | 25%     | 30%  | 18%    | 27%  | 29%  | 5%        | 4%     | 1%  | 62%     | 30%    | 21%   | 17%      | 22%      |     |
| Undecided                                             | 14% | 11%   | 8%                                       | 6%                                       | 12%  | 13%     | 7%    | 5%   | 8%                         | 6%    | 8%    | 10%    | 6%   | 6%       | 15%   | 7%        | 19%          | 7%    | 7%      | 10%     | 7%   | 8%     | 10%  | 7%   | 47%       | 55%    | 8%  | 6%      | 6%     | 11%   | 20%      | 30%      |     |