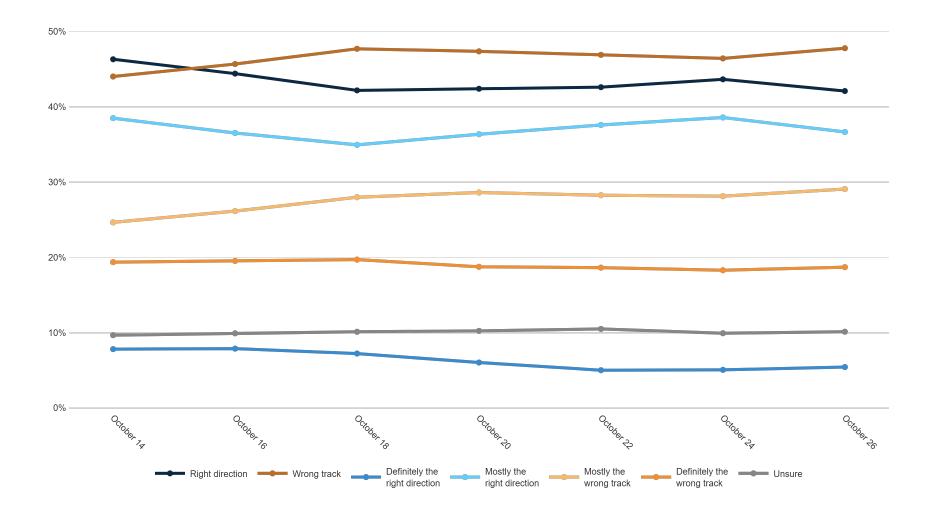

## **Trend: Enthusiasm**

Fielding Date October 26

|                                | 4 <sup>1</sup> 8 | 3 <sup>A</sup><br>5, 3 <sup>6</sup> | \<br>\<br>\<br>\<br>\<br>\<br>\<br>\<br>\<br>\<br>\<br>\<br>\<br>\<br>\<br>\<br>\<br>\<br>\ | \<br>\<br>\<br>\ | °× ′′ | 8 N 36 | 5 N 5 | D' NG | o <sup>×</sup> Oo <sup>3</sup> | ion An | NOH<br>Jirnati | imbie! | reland! | Akron Der | ,<br>Just | Hilatek | ite Hai | * Mir | orities<br>F | JIIEGE<br>FA | o Mo | of MA | o Colle | ,9°<br>34 <sub>570</sub> | k <sub>x</sub> Ger | eic G | GO GO | Jnde Tru | c .20 | 70°50 | ays Vo | Jally Co | ins Par |
|--------------------------------|------------------|-------------------------------------|---------------------------------------------------------------------------------------------|------------------|-------|--------|-------|-------|--------------------------------|--------|----------------|--------|---------|-----------|-----------|---------|---------|-------|--------------|--------------|------|-------|---------|--------------------------|--------------------|-------|-------|----------|-------|-------|--------|----------|---------|
| Right direction                | 25%              | 27%                                 | 26%                                                                                         | 27%              | 32%   | 22%    | 20%   | 21%   | 27%                            | 24%    | 24%            | 25%    | 8%      | 51%       | 20%       | 24%     | 33%     | 30%   | 30%          | 24%          | 27%  | 20%   | 25%     | 25%                      | 10%                | 10%   | 13%   | 7%       | 48%   | 25%   | 21%    | 32%      | 26%     |
| Wrong track                    | 70%              | 68%                                 | 67%                                                                                         | 64%              | 61%   | 73%    | 78%   | 75%   | 69%                            | 69%    | 72%            | 69%    | 91%     | 40%       | 74%       | 72%     | 55%     | 58%   | 62%          | 70%          | 69%  | 77%   | 69%     | 70%                      | 73%                | 71%   | 72%   | 92%      | 43%   | 70%   | 73%    | 58%      | 64%     |
| Definitely the right direction | 8%               | 4%                                  | 5%                                                                                          | 7%               | 11%   | 7%     | 4%    | 6%    | 7%                             | 6%     | 7%             | 6%     | 2%      | 13%       | 4%        | 6%      | 9%      | 10%   | 6%           | 6%           | 7%   | 6%    | 7%      | 6%                       | 3%                 | 1%    | 3%    | 2%       | 11%   | 7%    | 5%     | 8%       | 6%      |
| Mostly the right direction     | 17%              | 23%                                 | 21%                                                                                         | 20%              | 21%   | 14%    | 16%   | 15%   | 20%                            | 18%    | 17%            | 19%    | 5%      | 38%       | 16%       | 18%     | 24%     | 21%   | 24%          | 18%          | 20%  | 14%   | 18%     | 20%                      | 7%                 | 9%    | 10%   | 4%       | 37%   | 19%   | 16%    | 24%      | 20%     |
| Mostly the wrong track         | 31%              | 26%                                 | 18%                                                                                         | 18%              | 33%   | 22%    | 15%   | 15%   | 17%                            | 14%    | 24%            | 22%    | 16%     | 26%       | 23%       | 20%     | 30%     | 20%   | 24%          | 21%          | 21%  | 19%   | 22%     | 21%                      | 35%                | 34%   | 25%   | 14%      | 27%   | 18%   | 29%    | 18%      | 33%     |
| Definitely the wrong track     | 40%              | 42%                                 | 50%                                                                                         | 46%              | 28%   | 51%    | 63%   | 60%   | 52%                            | 55%    | 48%            | 46%    | 75%     | 14%       | 51%       | 52%     | 25%     | 37%   | 39%          | 49%          | 48%  | 57%   | 47%     | 50%                      | 38%                | 37%   | 48%   | 79%      | 16%   | 52%   | 45%    | 40%      | 32%     |
| Unsure                         | 4%               | 5%                                  | 7%                                                                                          | 8%               | 7%    | 5%     | 2%    | 4%    | 4%                             | 7%     | 4%             | 7%     | 2%      | 8%        | 6%        | 4%      | 12%     | 12%   | 8%           | 6%           | 4%   | 3%    | 6%      | 4%                       | 17%                | 19%   | 15%   | 1%       | 9%    | 5%    | 5%     | 10%      | 10%     |