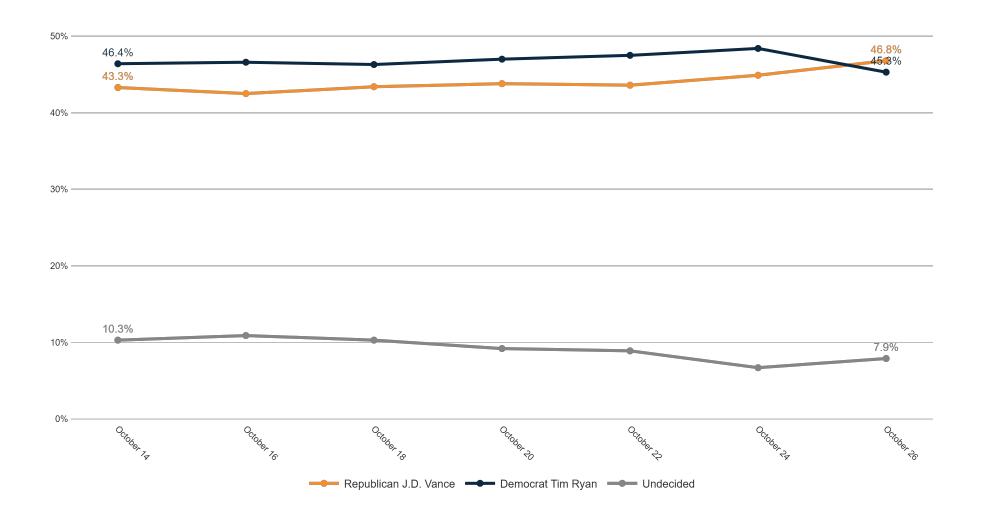

| 12%         | 11%  | 14% | 11%   | 6%           | 7%     | 7%   | 16%               | 8%     | 7%     | 10%   | 9%      | 10%   | 10%    | 9%       | 14%         | 15%    | 9%      | 14%            | 5%    | 8%     | 13%   | 6%             | 22%                | 23%    | 18%   | 10%            | 9%    | 8%      | 13%    | 14%    | 16%     |

## **Trend: OH Right Direction/ Wrong Track**





## MRP Estimates: OH RD/WT

Voter Group







### **Trend: Generic Ballot**





## MRP Estimates: Generic Ballot

Voter Group







## **Trend: Biden Image**





## MRP Estimates: Biden Image

Voter Group







## **Trend: Top Priority**





## **MRP Estimates: Top Priority**

Voter Group







#### **Trend: US Senate Ballot**





## MRP Estimates: US Senate Ballot

Voter Group







|                                                       | <   | 8° 0° | \$ \ \ \ \ \ \ \ \ \ \ \ \ \ \ \ \ \ \ \ | \$ 6 6 6 6 6 6 6 6 6 6 6 6 6 6 6 6 6 6 6 | SX N | 8 N. 3A | W. V. | J 60 | ,<br>,<br>,<br>,<br>,<br>, | you'r | citud | inuply | A Se | Silplica | WOCLS | affiliate | ile<br>Black | NIN X | orities | olle de | , CO | Ollege | 0 CO | 547C | Ger<br>K× | eiic ( | Ser | Sic Sin | er biz | 101/2 | Jally Su | iths ale | 700 |
|-------------------------------------------------------|-----|-------|------------------------------------------|------------------------------------------|------|---------|-------|------|----------------------------|-------|-------|--------|------|----------|-------|-----------|--------------|-------|---------|---------|------|--------|------|------|---