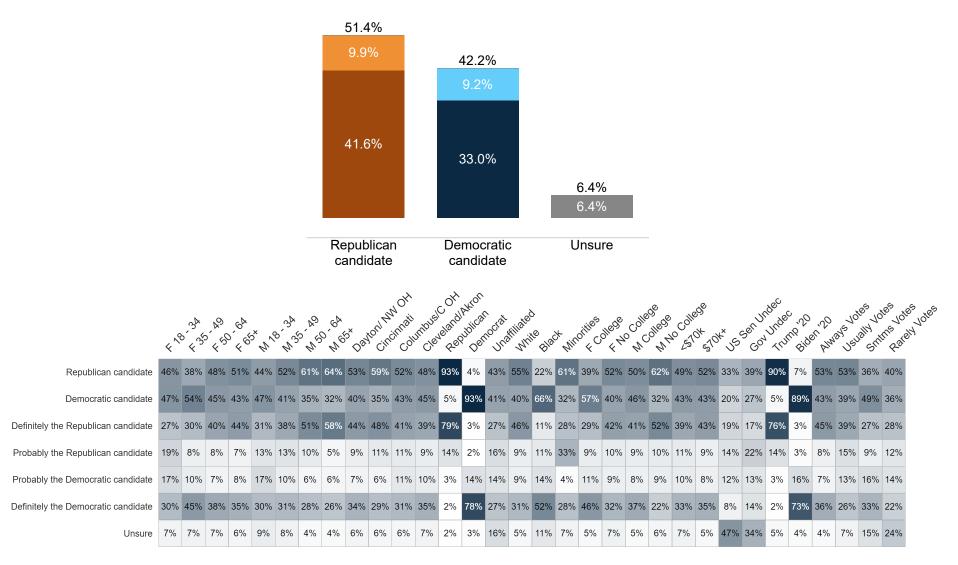

4%          | 15%    | 13%  | 15%               | 19%    | 18%    | 21%   | 12%     | 23%   | 25%    | 18%      | 24%         | 13%    | 26%     | 18%            | 18%   | 16%    | 20%   | 18%            | 23%                | 20%    | 24%   | 14%            | 25%   | 20%     | 17%    | 16%    | 17%     |
| Unsure                         | 12%             | 12%         | 11%  | 14% | 11%   | 6%           | 7%     | 7%   | 16%               | 8%     | 7%     | 10%   | 9%      | 10%   | 10%    | 9%       | 14%         | 15%    | 9%      | 14%            | 5%    | 8%     | 13%   | 6%             | 22%                | 23%    | 18%   | 10%            | 9%    | 8%      | 13%    | 14%    | 16%     |

## **Trend: OH Right Direction/ Wrong Track**





## MRP Estimates: OH RD/WT

Voter Group







### **Trend: Generic Ballot**





## MRP Estimates: Generic Ballot

Voter Group







## **Trend: Biden Image**





## MRP Estimates: Biden Image

Voter Group







## **Trend: Top Priority**





## **MRP Estimates: Top Priority**

Voter Group







#### **Trend: US Senate Ballot**





## MRP Estimates: US Senate Ballot

Voter Group







|                                                       | <   | 8° 0° | \$ \ \ \ \ \ \ \ \ \ \ \ \ \ \ \ \ \ \ \ | \$ 6 6 6 6 6 6 6 6 6 6 6 6 6 6 6 6 6 6 6 | SX N | 8 N. 3A | W. V. | J 60 | ,<br>,<br>,<br>,<br>,<br>, | you'r | citud | inuply | A Se | Silplica | WOCLS | affiliate | ile<br>Black | NIN X | orities | olle de | , CO | Ollege | 0 CO | 547C | Ger<br>K× | eiic ( | Ser | Sic Sin | er biz | 101/2 | Jally Su | iths ale | 700 |
|-----------