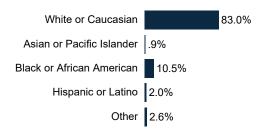

#### Race/ Ethnicity

Total sample size: 1817

**Partisanship** 

Strongly Republican

Mostly Republican

Mostly Democratic

Strongly Democratic

Unaffiliated