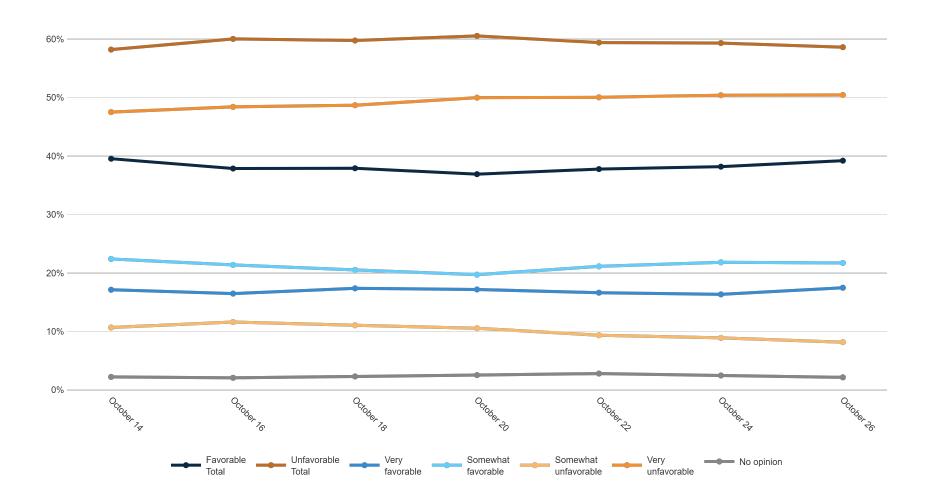

| 13%    | 26%     | 18%            | 18%   | 16%    | 20%   | 18%            | 23%                | 20%    | 24%   | 14%            | 25%   | 20%     | 17%    | 16%    | 17%     |
| Unsure                         | 12%             | 12%         | 11%  | 14% | 11%   | 6%           | 7%     | 7%   | 16%               | 8%     | 7%     | 10%   | 9%      | 10%   | 10%    | 9%       | 14%         | 15%    | 9%      | 14%            | 5%    | 8%     | 13%   | 6%             | 22%                | 23%    | 18%   | 10%            | 9%    | 8%      | 13%    | 14%    | 16%     |

## **Trend: OH Right Direction/ Wrong Track**





## MRP Estimates: OH RD/WT

Voter Group







### **Trend: Generic Ballot**





## MRP Estimates: Generic Ballot

Voter Group







## **Trend: Biden Image**





## MRP Estimates: Biden Image

Voter Group







## **Trend: Top Priority**





## **MRP Estimates: Top Priority**

Voter Group







#### **Trend: US Senate Ballot**





## MRP Estimates: US Senate Ballot

Voter Group







|                                                       | <   | 8° 0° | \$ \ \ \ \ \ \ \ \ \ \ \ \ \ \ \ \ \ \ \ | \$ 6 6 6 6 6 6 6 6 6 6 6 6 6 6 6 6 6 6 6 | SX N | 8 N. 3A | W. V. | J 60 | ,<br>,<br>,<br>,<br>,<br>, | you'r | citud | inuply | A Se | Silplica | WOCLS | affiliate | ile<br>Black | NIN X | orities | olle de | , CO | Ollege | 0 CO | 547C | Ger<br>K× | eiic ( | Ser | Sic Sin | er biz | 101/2 | Jally Su | iths ale | 700 |
|-------------------------------------------------------|-----|-------|------------------------------------------|---------------