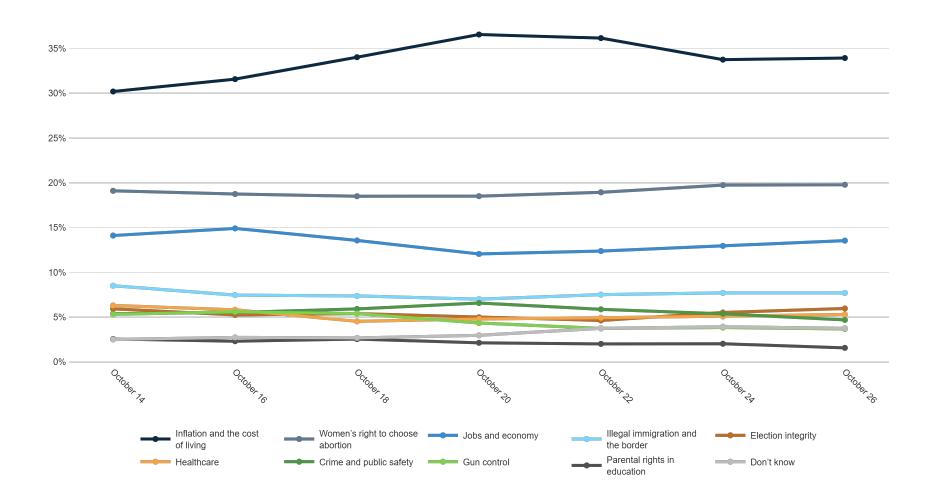

| 23%                | 20%    | 24%   | 14%            | 25%   | 20%     | 17%    | 16%    | 17%     |
| Unsure                         | 12%             | 12%         | 11%  | 14% | 11%   | 6%           | 7%     | 7%   | 16%               | 8%     | 7%     | 10%   | 9%      | 10%   | 10%    | 9%       | 14%         | 15%    | 9%      | 14%            | 5%    | 8%     | 13%   | 6%             | 22%                | 23%    | 18%   | 10%            | 9%    | 8%      | 13%    | 14%    | 16%     |

## **Trend: OH Right Direction/ Wrong Track**





## MRP Estimates: OH RD/WT

Voter Group







### **Trend: Generic Ballot**





## MRP Estimates: Generic Ballot

Voter Group







## **Trend: Biden Image**





## MRP Estimates: Biden Image

Voter Group







## **Trend: Top Priority**





## **MRP Estimates: Top Priority**

Voter Group







#### **Trend: US Senate Ballot**





## MRP Estimates: US Senate Ballot

Voter Group







|                                                       | <   | 8° 0° | \$ \ \ \ \ \ \ \ \ \ \ \ \ \ \ \ \ \ \ \ | \$ 6 6 6 6 6 6 6 6 6 6 6 6 6 6 6 6 6 6 6 | SX N | 8 N. 3A | W. V. | J 60 | ,<br>,<br>,<br>,<br>,<br>, | you'r | citud | inuply | A Se | Silplica | WOCLS | affiliate | ile<br>Black | NIN X | orities | olle de | , CO | Ollege | 0 CO | 547C | Ger<br>K× | eiic ( | Ser | Sic Sin | er biz | 101/2 | Jally Su | iths ale | 700 |
|-------------------------------------------------------|-----|-------|------------------------------------------|------------------------------------------|------|---------|-------|------|----------------------