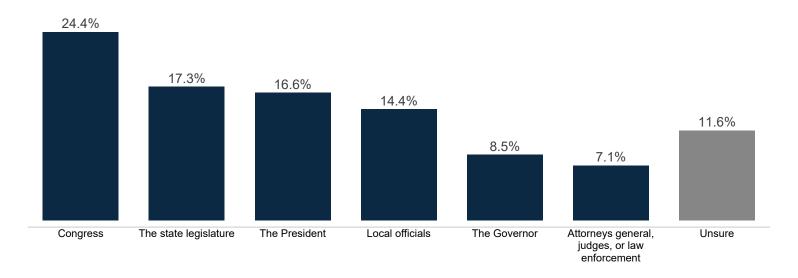

| 5%   | 4%              | 1%           | 1%                | 2%             | 3%    | 2%     | 1%    | 1%     | 1%     | 4%    | 2%     | 2%   | 3%   | 2%      | 1%     | 2%           | 3%     | 2%           | 2%   | 6%      | 4%     | 3%    | 1%   | 2%               | 1%     | 3%   | 1%    | 0%         |
| Undecided                                    | 16% | 15%            | 16%    | 12%      | 14%  | 19%             | 11%          | 6%                | 13%            | 14%   | 13%    | 14%   | 8%     | 11%    | 25%   | 12%    | 24%  | 8%   | 12%     | 15%    | 9%           | 13%    | 16%          | 11%  | 61%     | 64%    | 67%   | 10%  | 12%              | 9%     | 20%  | 19%   | 36%        |

## **Trend: Secretary of State Ballot**





## MRP Estimates: SoS Ballot

Voter Group







|                                               | . 0 | 3 <sup>A</sup> | VO  | ું<br>જ | × , | -გ^<br>გ^ კ | , S        | م<br>کی `د | o <sup>×</sup> | on A | MOH | imble | nelsur   | Judics<br>Judics | wociąj | fillate | ite<br>Ha | *   | orities | ollege | COM | ollege | , co <sub>M</sub> | 34 ~ | ۴× ۲ | eric ( | inder<br>Sen | Jude | 00<br>5. V | , '50 | 248      | dies | otes<br>ins i |
|-----------------------------------------------|-----|----------------|-----|---------|-----|-------------|------------|------------|----------------|------|-----|-------|----------|------------------|--------|---------|-----------|-----|---------|--------|-----|--------|-------------------|------|------|--------|--------------|------|------------|-------|----------|------|---------------|
| Congress