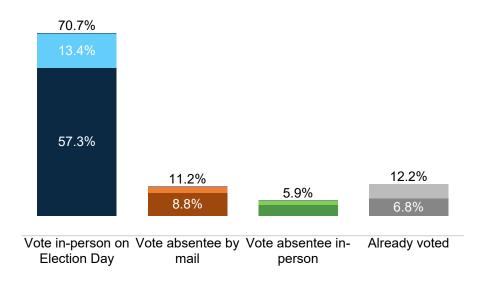

## Survey of Likely General Election Voters Ohio Statewide

October 22 – 26, 2022 n=1,817 | ±2.30%



|                                           | « <sup>^</sup> | 3 <sup>A</sup><br>6 (3 <sup>S</sup> | \<br>\<br>\<br>\<br>\<br>\<br>\<br>\<br>\<br>\<br>\<br>\<br>\<br>\<br>\<br>\<br>\<br>\<br>\ | \<br>\<br>\<br>\<br>\<br>\<br>\<br>\<br>\<br>\<br>\<br>\<br>\<br>\<br>\<br>\<br>\<br>\<br>\ | 5× 1/2 | 8, 3A | S'NE | D'N64 | b <sup>×</sup> | ion A | NOH<br>Sinnati | indone | belaugh<br>COA | Judice Judice | in United | Hilate | d<br>de bla | 24 Min | orities<br>F | JIEGE<br>SIEGE | o W College | N N N | CO1165 | ;se<br>3+<br>310 | ,<br>See | eic ( | GOY | ndec<br>Unde | sc ,20 | , 20 | 13/5 VS | otes vi<br>Jally<br>Snt | otes Jotes | ,<br>Jote |
|-------------------------------------------|----------------|-------------------------------------|--------------------------------------------------