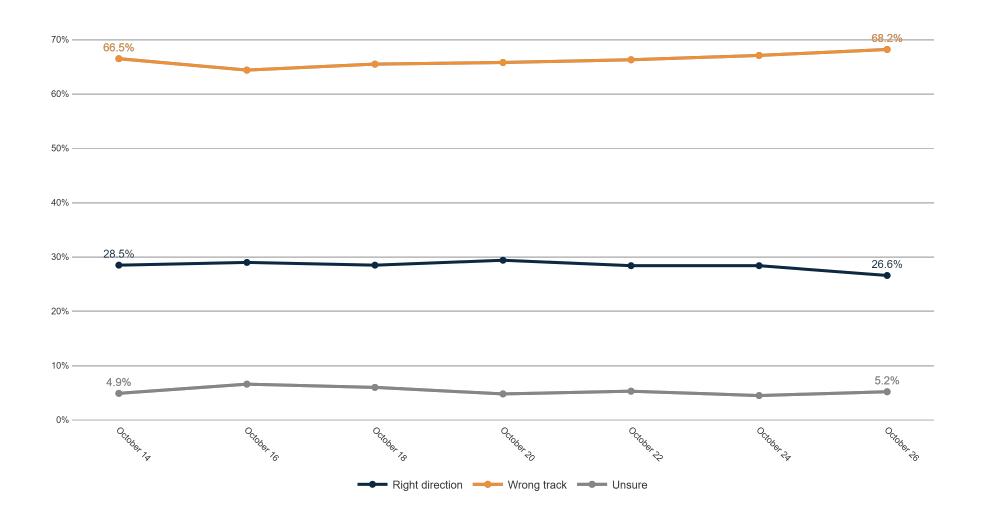

49%          | 48%  | 57%   | 47%     | 50%                      | 38%                | 37%   | 48%   | 79%      | 16%   | 52%   | 45%    | 40%      | 32%     |
| Unsure                         | 4%               | 5%                                  | 7%                                                                                          | 8%               | 7%    | 5%     | 2%    | 4%    | 4%                             | 7%     | 4%             | 7%     | 2%      | 8%        | 6%        | 4%      | 12%     | 12%   | 8%           | 6%           | 4%   | 3%    | 6%      | 4%                       | 17%                | 19%   | 15%   | 1%       | 9%    | 5%    | 5%     | 10%      | 10%     |



## **Trend: US Right Direction/ Wrong Track**





## MRP Estimates: US RD/WT

Voter Group







|                                | <^ <sup>0</sup> | gA<br>V gs. | , kg | , & | o× ^< | ૢ<br>ઌૺૼૣઌૢૺ | jo (Ko | ۶´_6 | o <sup>×</sup> oð | ion An | innati | imbus | leland! | Akron | nocial | filiated | s<br>Se sai | * "!!! | orities | ollege<br>F Ar | Colle | ole of | colle | 34 70<br>34 70 | k <sub>x</sub> ~ev | eric o | Ser J | Judec<br>Judec | OS. 5 | 50° 100 | 84° 51 | ies vo | ins Joh |
|--------------------------------|-----------------|-------------|------|-----|-------|--------------|--------|------|-------------------|--------|--------|-------|---------|-------|--------|----------|-------------|--------|---------|----------------|-------|--------|-------|----------------|--------------------|--------|-------|----------------|-------|---------|--------|--------|---------|
|