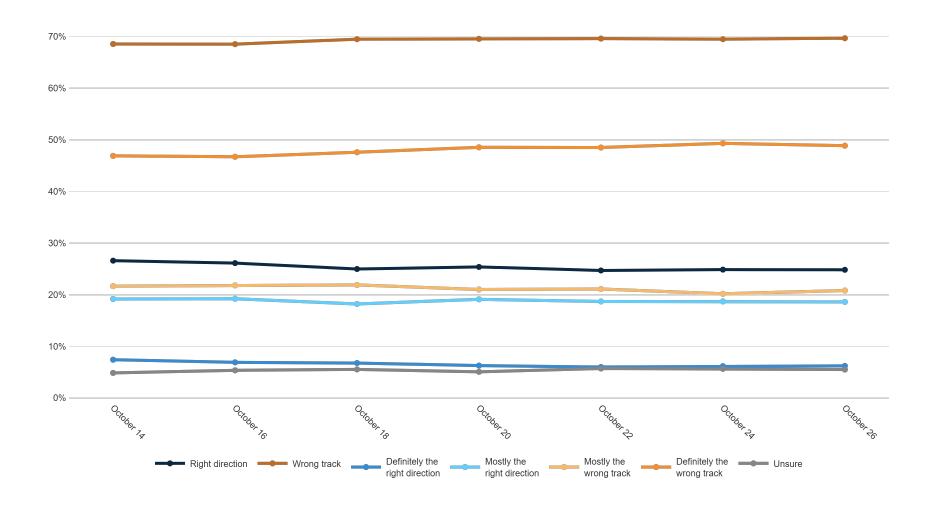

## **Trend: Enthusiasm**

Fielding Date October 26

|                                | 4 <sup>1</sup> 8 | 3 <sup>A</sup><br>5, 3 <sup>6</sup> | \<br>\<br>\<br>\<br>\<br>\<br>\<br>\<br>\<br>\<br>\<br>\<br>\<br>\<br>\<br>\<br>\<br>\<br>\ | \<br>\<br>\<br>\ | °× ′′ | 8 N 36 | 5 N 5 | D' NG | o <sup>×</sup> Oo <sup>3</sup> | ion An | NOH<br>Jirnati | imbie! | reland! | Akron Der | ,<br>Just | Hilatek | ite Hai | * Mir | orities<br>F | JIIEGE<br>FA | o Mo | of MA | o Colle | ,9°<br>34 <sub>570</sub> | k <sub>x</sub> Ger | eic G | GO GO | Jnde Tru | c .20 | 70°50 | ays Vo | Jally Co | ins Par |
|--------------------------------|------------------|-------------------------------------|---------------------------------------------------------------------------------------------|------------------|-------|--------|-------|-------|--------------------------------|--------|----------------|--------|---------|-----------|-----------|---------|---------|-------|--------------|--------------|------|-------|---------|--------------------------|--------------------|-------|-------|----------|-------|-------|--------|----------|---------|
| Right direction                | 25%              | 27%                                 | 26%                                                                                         | 27%              | 32%   | 22%    | 20%   | 21%   | 27%                            | 24%    | 24%            | 25%    | 8%      | 51%       | 20%       | 24%     | 33%     | 30%   | 30%          | 24%          | 27%  | 20%   | 25%     | 25%                      | 10%                | 10%   | 13%   | 7%       | 48%   | 25%   | 21%    | 32%      | 26%     |
| Wrong track                    | 70%              | 68%                                 | 67%                                                                                         | 64%              | 61%   | 73%    | 78%   | 75%   | 69%                            | 69%    | 72%            | 69%    | 91%     | 40%       | 74%       | 72%     | 55%     | 58%   | 62%          | 70%          | 69%  | 77%   | 69%     | 70%                      | 73%                | 71%   | 72%   | 92%      | 43%   | 70%   | 73%    | 58%      | 64%     |
| Definitely the right direction | 8%               | 4%                                  | 5%                                                                                          | 7%               | 11%   | 7%     | 4%    | 6%    | 7%                             | 6%     | 7%             | 6%     | 2%      | 13%       | 4%        | 6%      | 9%      | 10%   | 6%           | 6%           | 7%   | 6%    | 7%      | 6%                       | 3%                 | 1%    | 3%    | 2%       | 11%   | 7%    | 5%     | 8%       | 6%      |
| Mostly the right direction     | 17%              | 23%                                 | 21%                                                                                         | 20%              | 21%   | 14%    | 16%   | 15%   | 20%                            | 18%    | 17%            | 19%    | 5%      | 38%       | 16%       | 18%     | 24%     | 21%   | 24%          | 18%          | 20%  | 14%   | 18%     | 20%                      | 7%                 | 9%    | 10%   | 4%       | 37%   | 19%   | 16%    | 24%      | 20%     |
| Mostly the wrong track         | 31%              | 26%                                 | 18%                                                                                         | 18%              | 33%   | 22%    | 15%   | 15%   | 17%                            | 14%    | 24%            | 22%    | 16%     | 26%       | 23%       | 20%     | 30%     | 20%   | 24%          | 21%          | 21%  | 19%   | 22%     | 21%                      | 35%                | 34%   | 25%   | 14%      | 27%   | 18%   | 29%    | 18%      | 33%     |
| Definitely the wrong track     | 40%              | 42%                                 | 50%                                                                                         | 46%              | 28%   | 51%    | 63%   | 60%   | 52%                            | 55%    | 48%            | 46%    | 75%     | 14%       | 51%       | 52%     | 25%     | 37%   | 39%          | 49%          | 48%  | 57%   | 47%     | 50%                      | 38%                | 37%   | 48%   | 79%      | 16%   | 52%   | 45%    | 40%      | 32%     |
| Unsure                         | 4%               | 5%                                  | 7%                                                                                          | 8%               | 7%    | 5%     | 2%    | 4%    | 4%                             | 7%     | 4%             | 7%     | 2%      | 8%        | 6%        | 4%      | 12%     | 12%   | 8%           | 6%           | 4%   | 3%    | 6%      | 4%                       | 17%                | 19%   | 15%   | 1%       | 9%    | 5%    | 5%     | 10%      | 10%     |