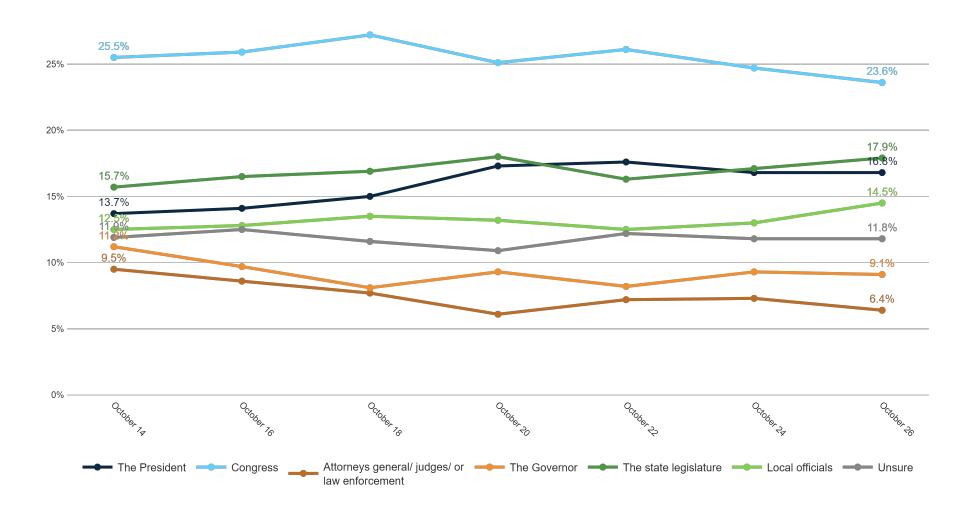

### **Trend: Level of Government**

#### **MRP Estimates: Level of Government**

Voter Group