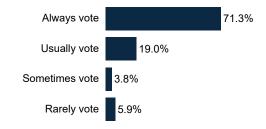

5%  | 2%  | 26% | 28% | 1%  | 5%  | 4%  | 13% | 3%  | 4%  | 1%  |
|                                      |     |     |     |     |     |     |     |     |     |     |     |     |     |     |     |     |     |     |     |     |     |     |     |     |     |     |     |     |     |     |     |     |     |     |     |

#### **Trend: Governor Ballot**





## MRP Estimates: Governor Ballot







#### **Trend: Attorney General Ballot**





## MRP Estimates: AG Ballot







### **Trend: Secretary of State Ballot**





## MRP Estimates: SoS Ballot





#### **Demographics**

Fielding Date October 31







#### **Household Income**



#### **Partisanship**



#### Ideology



#### **Education**



58.0% have no college degree

#### Race/ Ethnicity



#### Religion



#### **Voter History**