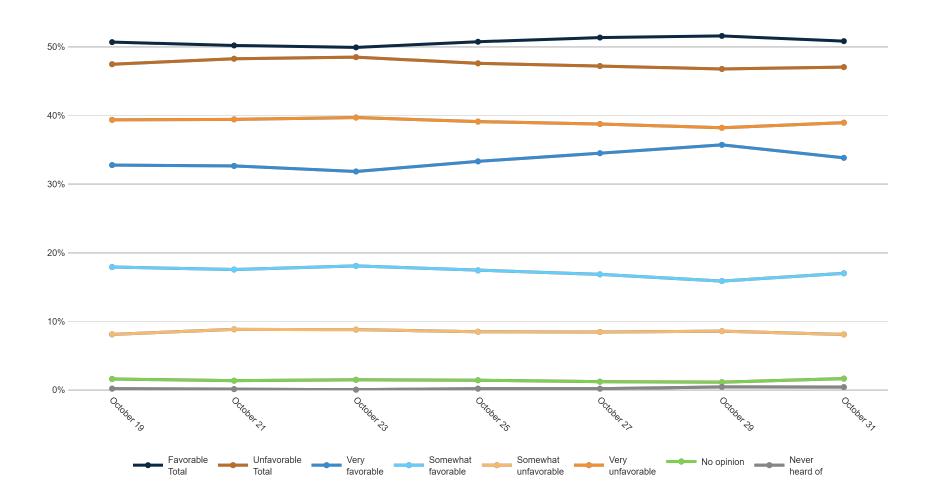

| 1%   | 2%   | 0%    | 4%     | 2%                                       | 1%    | 1%     |



#### **Trend: Enthusiasm**











#### **Trend: MI Right Direction/ Wrong Track**





## MRP Estimates: MI RD/WT







#### **Generic Congressional Ballot**

Fielding Date October 31



### **Trend: Generic Congressional Ballot**





### **MRP Estimates: Generic Congressional Ballot**







### **Trend: Joe Biden Image**





## MRP Estimates: Joe Biden Image







### **Trend: Donald Trump Image**





## MRP Estimates: Donald Trump Image





Fielding Date October 31



### **Trend: Gretchen Whitmer Image**





## MRP Estimates: Gretchen Whitmer Image







### **Trend: Tudor Dixon Image**





## MRP Estimates: Tudor Dixon Image







### **Trend: Top Priority**





## **MRP Estimates: Top Priority**

Voter Group

Detroit DMA







| Republican Tudor Dixon and Shane Hernandez                   |
|--------------------------------------------------------------|
| A third-party candidate                                      |
| Definitely Democrat Gretchen Whitmer and Garlin Gilchrist II |
| Probably Democrat Gretchen Whitmer and Garlin Gilchrist II   |
| Definitely Republican Tudor Dixon and Shane Hernandez        |
| Probably Republican Tudor Dixon and Shane Hernandez          |
| Definitely a third-party candidate                           |
|