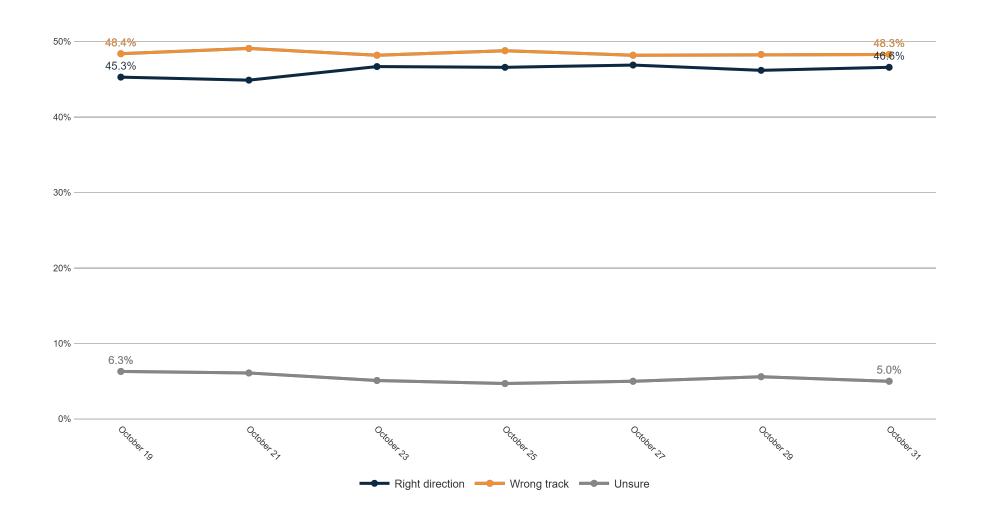

| 1%   | 2%   | 0%    | 4%     | 2%                                       | 1%    | 1%     |



#### **Trend: Enthusiasm**











#### **Trend: MI Right Direction/ Wrong Track**





## MRP Estimates: MI RD/WT







#### **Generic Congressional Ballot**

Fielding Date October 31



### **Trend: Generic Congressional Ballot**





### **MRP Estimates: Generic Congressional Ballot**







### **Trend: Joe Biden Image**





## MRP Estimates: Joe Biden Image







### **Trend: Donald Trump Image**





## MRP Estimates: Donald Trump Image





Fielding Date October 31



### **Trend: Gretchen Whitmer Image**





## MRP Estimates: Gretchen Whitmer Image







### **Trend: Tudor Dixon Image**





## MRP Estimates: Tudor Dixon Image







### **Trend: Top Priority**





## **MRP Estimates: Top Priority**

Voter Group

Detroit DMA







| Republican Tudor Dixon and Shane Hernandez                   |
|--------------------------------------------------------------|
| A third-party candidate