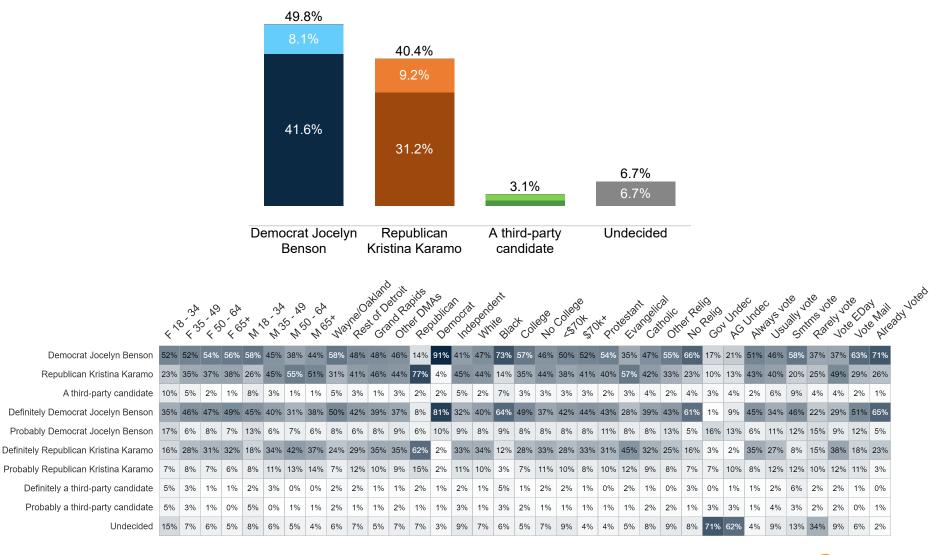

| 2%  | 0%  | 2%  | 1%  | 2%  | 1%  | 1%  | 1%  | 1%  | 1%  | 0%  | 1%  | 1%  | 3%  | 1%  | 2%  | 1%  | 3%  | 0%  | 0%  | 2%  | 1%  | 0%  |
| Undecided                            | 7%  | 2%  | 3%  | 4%  | 0%  | 2%  | 2%  | 1%  | 2%  | 1%  | 3%  | 4%  | 2%  | 1%  | 4%  | 3%  | 2%  | 2%  | 3%  | 3%  | 2%  | 2%  | 1%  | 3%  | 5%  | 2%  | 26% | 28% | 1%  | 5%  | 4%  | 13% | 3%  | 4%  | 1%  |
|                                      |     |     |     |     |     |     |     |     |     |     |     |     |     |     |     |     |     |     |     |     |     |     |     |     |     |     |     |     |     |     |     |     |     |     |     |

#### **Trend: Governor Ballot**





## MRP Estimates: Governor Ballot







#### **Trend: Attorney General Ballot**





## MRP Estimates: AG Ballot







### **Trend: Secretary of State Ballot**





## MRP Estimates: SoS Ballot





#### **Demographics**

Fielding Date October 31







#### **Household Income**



#### **Partisanship**



#### Ideology



#### **Education**



58.0% have no college degree

#### Race/ Ethnicity



#### Religion



#### **Voter History**