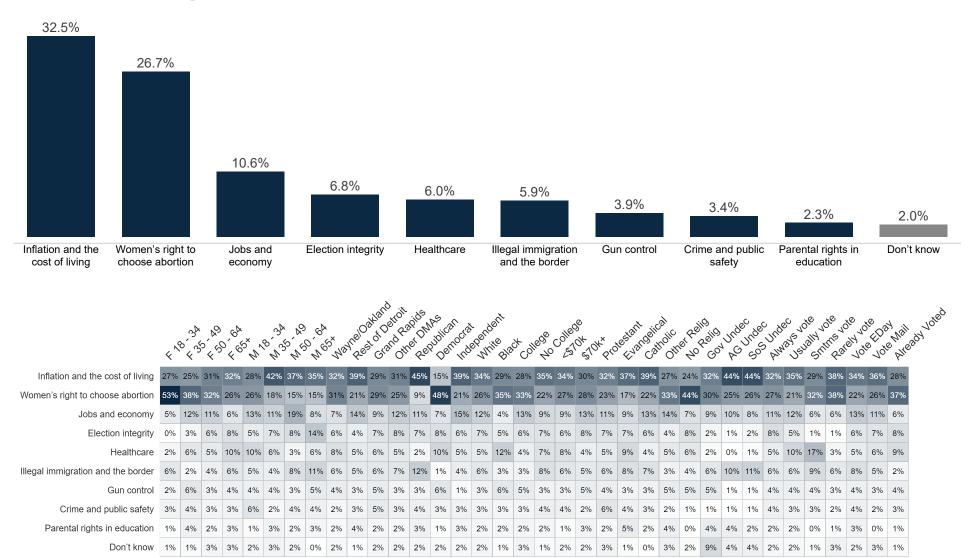

### **Trend: Top Priority**

## **MRP Estimates: Top Priority**

Voter Group

Detroit DMA

| Republican Tudor Dixon and Shane Hernandez                   |
|--------------------------------------------------------------|
| A third-party candidate                                      |
| Definitely Democrat Gretchen Whitmer and Garlin Gilchrist II |
| Probably Democrat Gretchen Whitmer and Garlin Gilchrist II   |
| Definitely Republican Tudor Dixon and Shane Hernandez        |
| Probably Republican Tudor Dixon and Shane Hernandez          |
| Definitely a third-party candidate                           |
|                                                              |