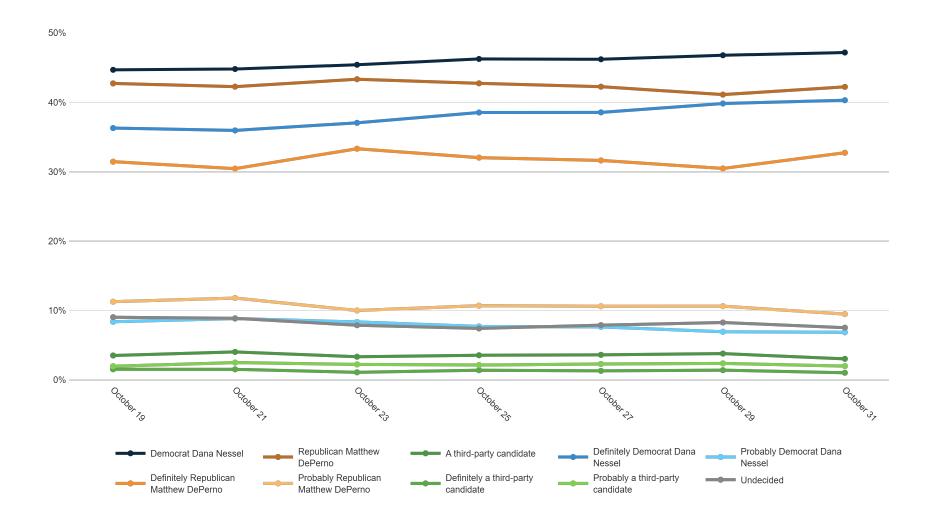

| 1%  | 1%  | 1%  | 1%  | 2%  | 1%  | 2%  | 0%  | 2%  | 1%  | 2%  | 1%  | 1%  | 1%  | 1%  | 1%  | 0%  | 1%  | 1%  | 3%  | 1%  | 2%  | 1%  | 3%  | 0%  | 0%  | 2%  | 1%  | 0%  |
| Undecided                            | 7%  | 2%  | 3%  | 4%  | 0%  | 2%  | 2%  | 1%  | 2%  | 1%  | 3%  | 4%  | 2%  | 1%  | 4%  | 3%  | 2%  | 2%  | 3%  | 3%  | 2%  | 2%  | 1%  | 3%  | 5%  | 2%  | 26% | 28% | 1%  | 5%  | 4%  | 13% | 3%  | 4%  | 1%  |
|                                      |     |     |     |     |     |     |     |     |     |     |     |     |     |     |     |     |     |     |     |     |     |     |     |     |     |     |     |     |     |     |     |     |     |     |     |

#### **Trend: Governor Ballot**





## MRP Estimates: Governor Ballot







#### **Trend: Attorney General Ballot**





## MRP Estimates: AG Ballot







### **Trend: Secretary of State Ballot**





## MRP Estimates: SoS Ballot





#### **Demographics**

Fielding Date October 31







#### **Household Income**



#### **Partisanship**



#### Ideology



#### **Education**



58.0% have no college degree

#### Race/ Ethnicity



#### Religion



#### **Voter History**