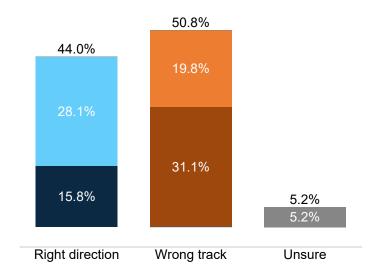

| 1%   | 2%   | 0%    | 4%     | 2%                                       | 1%    | 1%     |



#### **Trend: Enthusiasm**











#### **Trend: MI Right Direction/ Wrong Track**





## MRP Estimates: MI RD/WT







#### **Generic Congressional Ballot**

Fielding Date October 31



### **Trend: Generic Congressional Ballot**





### **MRP Estimates: Generic Congressional Ballot**







### **Trend: Joe Biden Image**





## MRP Estimates: Joe Biden Image







### **Trend: Donald Trump Image**





## MRP Estimates: Donald Trump Image





Fielding Date October 31



### **Trend: Gretchen Whitmer Image**





## MRP Estimates: Gretchen Whitmer Image







### **Trend: Tudor Dixon Image**





## MRP Estimates: Tudor Dixon Image







### **Trend: Top Priority**





## **MRP Estimates: Top Priority**

Voter Group

Detroit DMA







| Republican Tudor Dixon and Shane Hernandez                   |
|-------