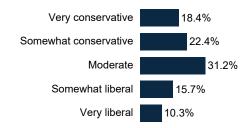

0%  | 2%  | 2%  | 1%  | 2%  | 1%  | 3%  | 4%  | 2%  | 1%  | 4%  | 3%  | 2%  | 2%  | 3%  | 3%  | 2%  | 2%  | 1%  | 3%  | 5%  | 2%  | 26% | 28% | 1%  | 5%  | 4%  | 13% | 3%  | 4%  | 1%  |
|                                      |     |     |     |     |     |     |     |     |     |     |     |     |     |     |     |     |     |     |     |     |     |     |     |     |     |     |     |     |     |     |     |     |     |     |     |

#### **Trend: Governor Ballot**





## MRP Estimates: Governor Ballot







#### **Trend: Attorney General Ballot**





## MRP Estimates: AG Ballot







### **Trend: Secretary of State Ballot**





## MRP Estimates: SoS Ballot





#### **Demographics**

Fielding Date October 31







#### **Household Income**



#### **Partisanship**



#### Ideology



#### **Education**



58.0% have no college degree

#### Race/ Ethnicity



#### Religion



#### **Voter History**