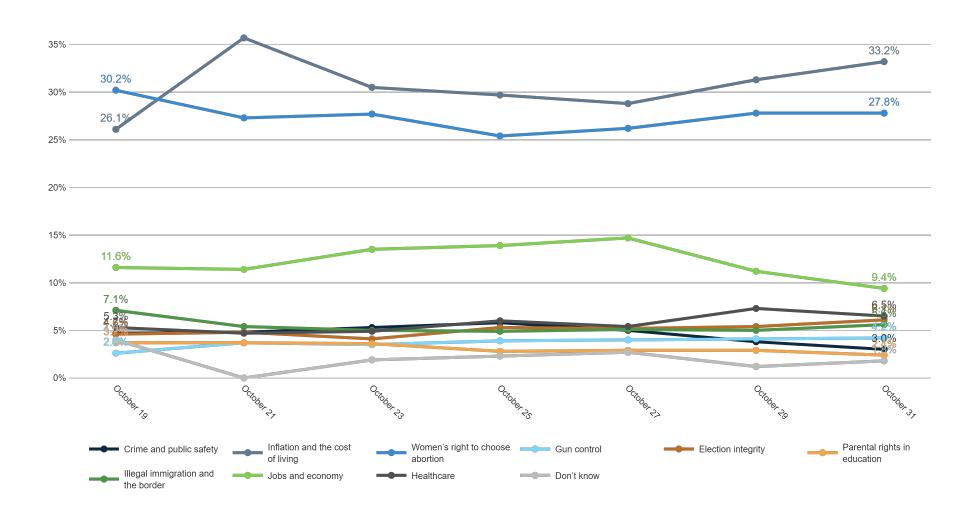

| 1%    | 1%     |



#### **Trend: Enthusiasm**











#### **Trend: MI Right Direction/ Wrong Track**





## MRP Estimates: MI RD/WT







#### **Generic Congressional Ballot**

Fielding Date October 31



### **Trend: Generic Congressional Ballot**





### **MRP Estimates: Generic Congressional Ballot**







### **Trend: Joe Biden Image**





## MRP Estimates: Joe Biden Image







### **Trend: Donald Trump Image**





## MRP Estimates: Donald Trump Image





Fielding Date October 31



### **Trend: Gretchen Whitmer Image**





## MRP Estimates: Gretchen Whitmer Image







### **Trend: Tudor Dixon Image**





## MRP Estimates: Tudor Dixon Image







### **Trend: Top Priority**





## **MRP Estimates: Top Priority**

Voter Group

Detroit DMA







| Republican Tudor Dixon and Shane Hernandez                   |
|--------------------------------------------------------------|
| A third-party candidate                                      |
| Definitely Democrat Gretchen Whitmer and Garlin Gilchrist II |
| Probably Democrat Gretchen Whitmer and Garlin Gilchrist II   |
| Definitely Republican Tudor Dixon and Shane Hernandez        |
| Probably Republican Tudor Dixon and Shane Hernandez          |
| Definitely a third-party candidate                           |
|                                                              |

Democrat Gretchen Whitmer and Garlin Gilchrist II

| Tudor Dixon and Shane Hernandez      | 23% | 37% | 37% | 43% | 37% | 53% | 59% | 59% | 34% | 50% | 48% | 47% | 85% | 2%  | 50% | 49% | 11% | 41% | 47% | 41