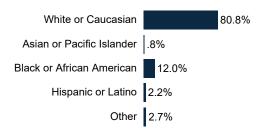

| 2%  | 3%  | 3%  | 2%  | 2%  | 1%  | 3%  | 5%  | 2%  | 26% | 28% | 1%  | 5%  | 4%  | 13% | 3%  | 4%  | 1%  |
|                                      |     |     |     |     |     |     |     |     |     |     |     |     |     |     |     |     |     |     |     |     |     |     |     |     |     |     |     |     |     |     |     |     |     |     |     |

#### **Trend: Governor Ballot**





## MRP Estimates: Governor Ballot







#### **Trend: Attorney General Ballot**





## MRP Estimates: AG Ballot







### **Trend: Secretary of State Ballot**





## MRP Estimates: SoS Ballot





#### **Demographics**

Fielding Date October 31







#### **Household Income**



#### **Partisanship**



#### Ideology



#### **Education**



58.0% have no college degree

#### Race/ Ethnicity



#### Religion



#### **Voter History**