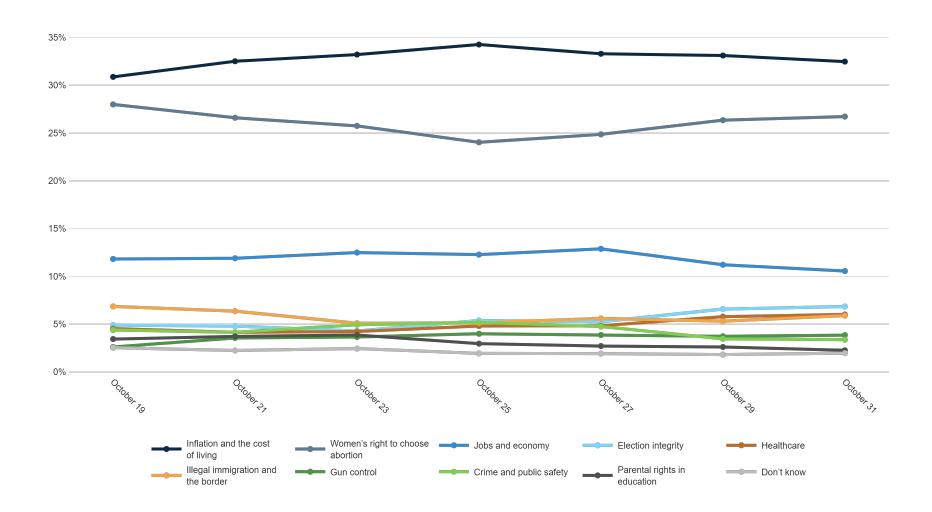

| 1%   | 2%   | 0%    | 4%     | 2%                                       | 1%    | 1%     |



#### **Trend: Enthusiasm**











#### **Trend: MI Right Direction/ Wrong Track**





## MRP Estimates: MI RD/WT







#### **Generic Congressional Ballot**

Fielding Date October 31



### **Trend: Generic Congressional Ballot**





### **MRP Estimates: Generic Congressional Ballot**







### **Trend: Joe Biden Image**





## MRP Estimates: Joe Biden Image







### **Trend: Donald Trump Image**





## MRP Estimates: Donald Trump Image





Fielding Date October 31



### **Trend: Gretchen Whitmer Image**





## MRP Estimates: Gretchen Whitmer Image







### **Trend: Tudor Dixon Image**





## MRP Estimates: Tudor Dixon Image







### **Trend: Top Priority**





## **MRP Estimates: Top Priority**

Voter Group

Detroit DMA







| Republican Tudor Dixon and Shane Hernandez                   |
|--------------------------------------------------------------|
| A third-party candidate                                      |
| Definitely Democrat Gretchen Whitmer and Garlin Gilchrist II |
| Probably Democrat Gretchen Whitmer and Garlin Gilchrist II   |
| Definitely Republican Tudor Dixon and Shane Hernandez        |
| Probably Republican Tudor Dixon and Shane Hernandez          |
| Definitely a third-party candidate                           |
|                                                              |

Democrat Gretchen Whitmer and Garlin Gilchrist II

| Tudor Dixon and Shane Hernandez      | 23% | 37% | 37% | 43% | 37% | 53% | 59% | 59% | 34