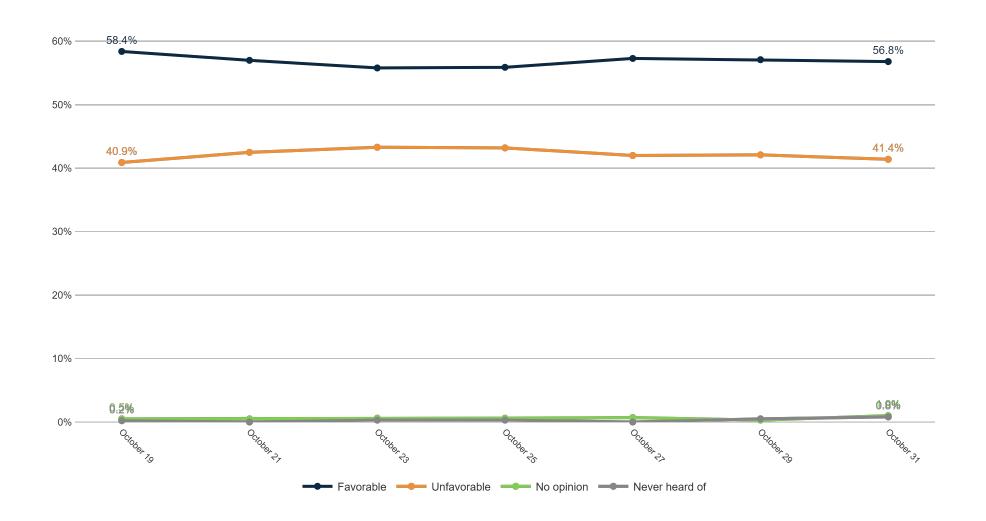

| 1%   | 2%   | 0%    | 4%     | 2%                                       | 1%    | 1%     |



#### **Trend: Enthusiasm**











#### **Trend: MI Right Direction/ Wrong Track**





## MRP Estimates: MI RD/WT







#### **Generic Congressional Ballot**

Fielding Date October 31



### **Trend: Generic Congressional Ballot**





### **MRP Estimates: Generic Congressional Ballot**







### **Trend: Joe Biden Image**





## MRP Estimates: Joe Biden Image







### **Trend: Donald Trump Image**





## MRP Estimates: Donald Trump Image





Fielding Date October 31



### **Trend: Gretchen Whitmer Image**





## MRP Estimates: Gretchen Whitmer Image







### **Trend: Tudor Dixon Image**





## MRP Estimates: Tudor Dixon Image







### **Trend: Top Priority**





## **MRP Estimates: Top Priority**

Voter Group

Detroit DMA







| Republican Tudor Dixon and Shane Hernandez                   |
|--------------------------------------------------------------|
| A third-party candidate                                      |
| Definitely Democrat Gretchen Whitmer and Garlin Gilchrist II |
| Probably Democrat Gretchen Whitmer and Garlin Gilchrist II   |
| Definitely Republican Tudor Dixon and Shane Hernandez        |
| Probably Republican Tudor Dixon and Shane Hernandez          |
| Definitely a third-party candidate                           |
|                                                              |

Democrat Gretchen Whitmer