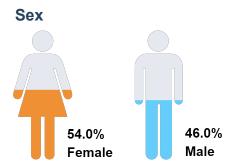

| 0%  |
| Undecided                            | 7%  | 2%  | 3%  | 4%  | 0%  | 2%  | 2%  | 1%  | 2%  | 1%  | 3%  | 4%  | 2%  | 1%  | 4%  | 3%  | 2%  | 2%  | 3%  | 3%  | 2%  | 2%  | 1%  | 3%  | 5%  | 2%  | 26% | 28% | 1%  | 5%  | 4%  | 13% | 3%  | 4%  | 1%  |
|                                      |     |     |     |     |     |     |     |     |     |     |     |     |     |     |     |     |     |     |     |     |     |     |     |     |     |     |     |     |     |     |     |     |     |     |     |

#### **Trend: Governor Ballot**





## MRP Estimates: Governor Ballot







#### **Trend: Attorney General Ballot**





## MRP Estimates: AG Ballot







### **Trend: Secretary of State Ballot**





## MRP Estimates: SoS Ballot





#### **Demographics**

Fielding Date October 31







#### **Household Income**



#### **Partisanship**



#### Ideology



#### **Education**



58.0% have no college degree

#### Race/ Ethnicity



#### Religion



#### **Voter History**