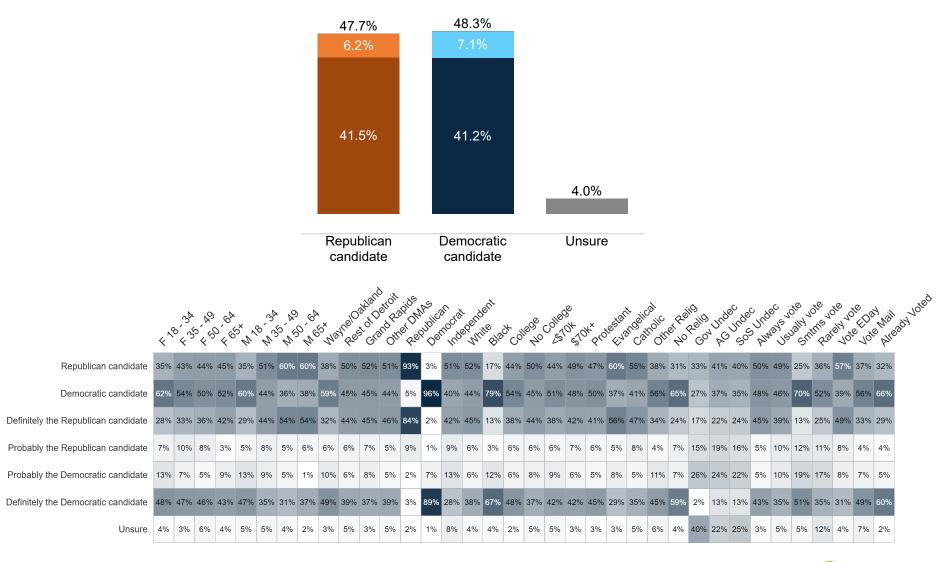

| 1%   | 2%   | 0%    | 4%     | 2%                                       | 1%    | 1%     |



#### **Trend: Enthusiasm**











#### **Trend: MI Right Direction/ Wrong Track**





## MRP Estimates: MI RD/WT







#### **Generic Congressional Ballot**

Fielding Date October 31



### **Trend: Generic Congressional Ballot**





### **MRP Estimates: Generic Congressional Ballot**







### **Trend: Joe Biden Image**





## MRP Estimates: Joe Biden Image







### **Trend: Donald Trump Image**





## MRP Estimates: Donald Trump Image





Fielding Date October 31



### **Trend: Gretchen Whitmer Image**





## MRP Estimates: Gretchen Whitmer Image







### **Trend: Tudor Dixon Image**





## MRP Estimates: Tudor Dixon Image







### **Trend: Top Priority**





## **MRP Estimates: Top Priority**

Voter Group

Detroit DMA







| Republican Tudor Dixon and Shane Hernandez                   |
|--------------------------------------------------------------|
| A third-party candidate                                      |
| Definitely Democrat Gretchen Whitm