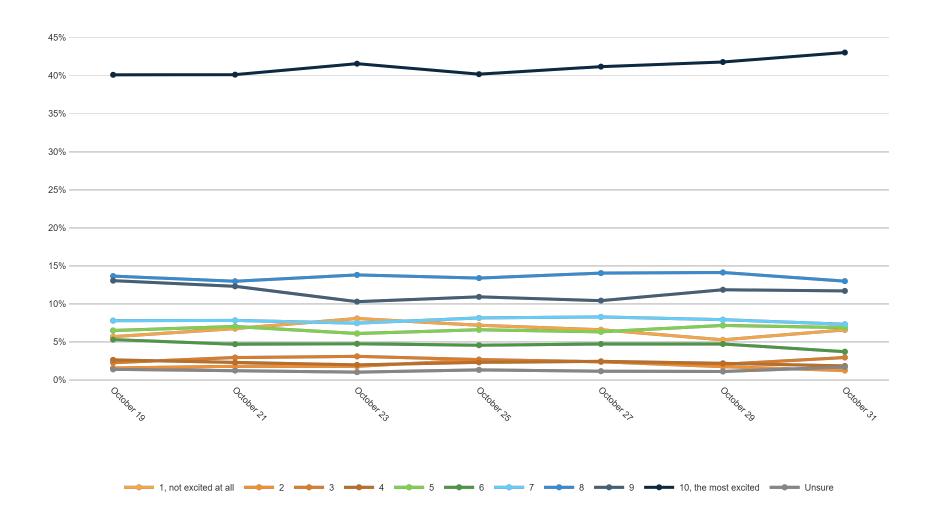

| 1%   | 2%   | 0%    | 4%     | 2%                                       | 1%    | 1%     |



#### **Trend: Enthusiasm**











#### **Trend: MI Right Direction/ Wrong Track**





## MRP Estimates: MI RD/WT







#### **Generic Congressional Ballot**

Fielding Date October 31



### **Trend: Generic Congressional Ballot**





### **MRP Estimates: Generic Congressional Ballot**







### **Trend: Joe Biden Image**





## MRP Estimates: Joe Biden Image







### **Trend: Donald Trump Image**





## MRP Estimates: Donald Trump Image





Fielding Date October 31



### **Trend: Gretchen Whitmer Image**





## MRP Estimates: Gretchen Whitmer Image







### **Trend: Tudor Dixon Image**





## MRP Estimates: Tudor Dixon Image







### **Trend: Top Priority**





## **MRP Estimates: Top Priority**

Voter Group

Detroit DMA







| Republican Tudor Dixon and Shane Hernandez                   |
|---