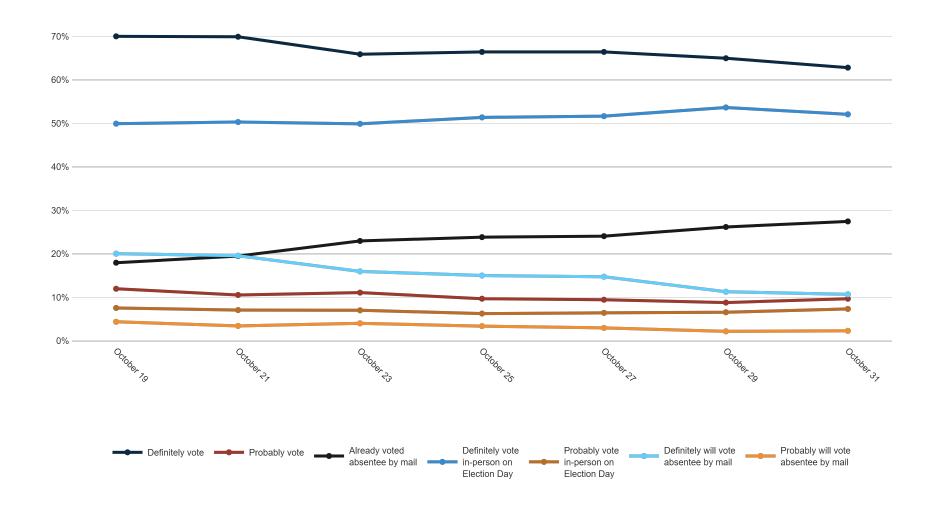

| 4%        | 11%       | 13%                                                                                | 6%     | 7%      |
| Probably will vote absentee by mail       | 0%             | 3%                               | 2%   | 3%                                                                                          | 3%   | 1%    | 2%    | 5%   | 2%     | 1%    | 3%       | 3%      | 2%     | 2%     | 4%      | 3%    | 1%     | 2%     | 3%           | 3%      | 2%    | 2%                 | 3%              | 2%  | 2%        | 2%      | 8%    | 5%           | 7%        | 1%        | 5%                                                                                 | 3%     | 9%      |

#### **Trend: Vote Method**





#### **Trend: Vote Method (Definitely/ Probably Vote)**





## **MRP Estimates: Vote Method**





#### **Enthusiasm**

Fielding Date October 31



|                       | « <sup>^</sup> | % <sup>\</sup><br>\{\sigma} | , kg | , 6 <sup>k</sup> | o× N | 8° 6' | is no | ) NG | ox Maj | helos | St Ora | id Ra | pids per per | as Der | nocrat | e order | ile Blac | *<br> | ,e <sup>0</sup> ( | -olled | 04<br>04<br>510 | k <sub>x</sub> | lestant | Cal | al Othe | er Reil | s<br>Zelio | Jrde J | Social So | Jude | o yo | ie vi | ins vo | 0, 10, 10, 10, 10, 10, 10, 10, 10, 10, 1 | s 10, | e Nail |
|-----------------------|----------------|-----------------------------|------|------------------|------|-------|-------|------|--------|-------|--------|-------|--------------|--------|--------|---------|----------|-------|-------------------|--------|-----