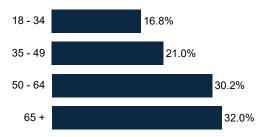

0%  |
| Undecided                            | 7%  | 2%  | 3%  | 4%  | 0%  | 2%  | 2%  | 1%  | 2%  | 1%  | 3%  | 4%  | 2%  | 1%  | 4%  | 3%  | 2%  | 2%  | 3%  | 3%  | 2%  | 2%  | 1%  | 3%  | 5%  | 2%  | 26% | 28% | 1%  | 5%  | 4%  | 13% | 3%  | 4%  | 1%  |
|                                      |     |     |     |     |     |     |     |     |     |     |     |     |     |     |     |     |     |     |     |     |     |     |     |     |     |     |     |     |     |     |     |     |     |     |     |

#### **Trend: Governor Ballot**





## MRP Estimates: Governor Ballot







#### **Trend: Attorney General Ballot**





## MRP Estimates: AG Ballot







### **Trend: Secretary of State Ballot**





## MRP Estimates: SoS Ballot





#### **Demographics**

Fielding Date October 31







#### **Household Income**



#### **Partisanship**



#### Ideology



#### **Education**



58.0% have no college degree

#### Race/ Ethnicity



#### Religion



#### **Voter History**