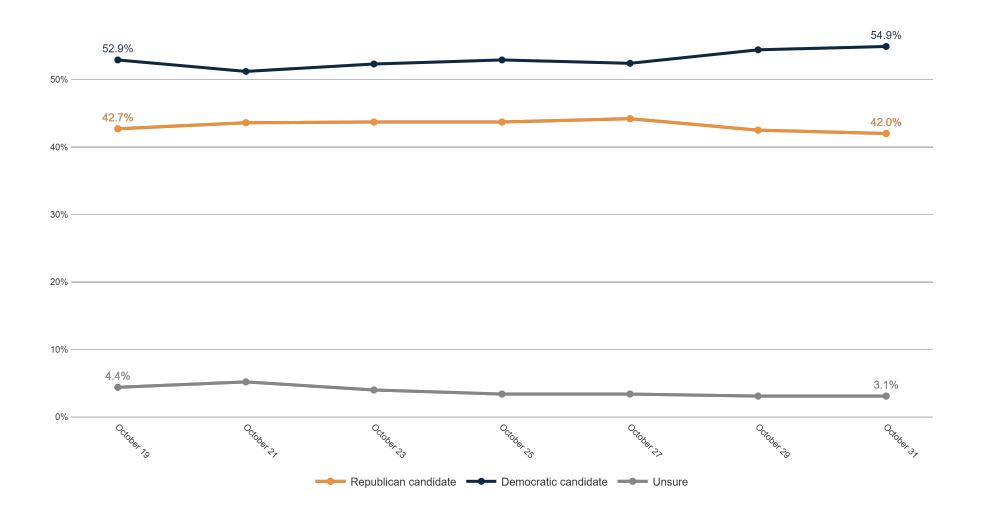

| 1%   | 2%   | 0%    | 4%     | 2%                                       | 1%    | 1%     |



#### **Trend: Enthusiasm**











#### **Trend: MI Right Direction/ Wrong Track**





## MRP Estimates: MI RD/WT







#### **Generic Congressional Ballot**

Fielding Date October 31



### **Trend: Generic Congressional Ballot**





### **MRP Estimates: Generic Congressional Ballot**







### **Trend: Joe Biden Image**





## MRP Estimates: Joe Biden Image







### **Trend: Donald Trump Image**





## MRP Estimates: Donald Trump Image





Fielding Date October 31



### **Trend: Gretchen Whitmer Image**





## MRP Estimates: Gretchen Whitmer Image







### **Trend: Tudor Dixon Image**





## MRP Estimates: Tudor Dixon Image







### **Trend: Top Priority**





## **MRP Estimates: Top Priority**

Voter Group

Detroit DMA







| Republican Tudor Dixon and Shane Hernandez                   |
|--------------------------------------------------------------|
| A third-party candidate                                      |
| Definitely Democrat Gretchen Whitmer and Garlin Gilchrist II |
| Probably Democrat Gretchen Whitmer and Garlin Gilchrist II   |
| Definite