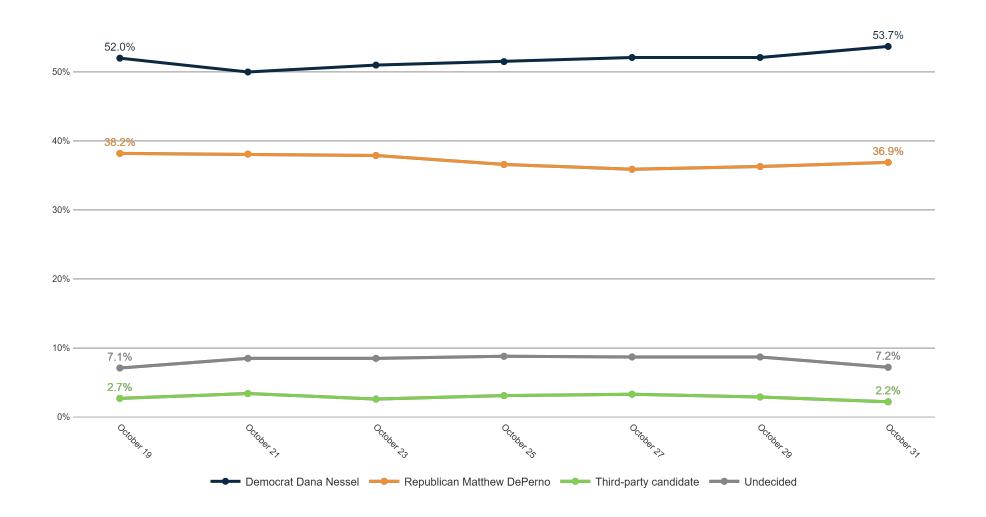

1%  | 2%  | 0%  | 2%  | 1%  | 2%  | 1%  | 1%  | 1%  | 1%  | 1%  | 0%  | 1%  | 1%  | 3%  | 1%  | 2%  | 1%  | 3%  | 0%  | 0%  | 2%  | 1%  | 0%  |
| Undecided                            | 7%  | 2%  | 3%  | 4%  | 0%  | 2%  | 2%  | 1%  | 2%  | 1%  | 3%  | 4%  | 2%  | 1%  | 4%  | 3%  | 2%  | 2%  | 3%  | 3%  | 2%  | 2%  | 1%  | 3%  | 5%  | 2%  | 26% | 28% | 1%  | 5%  | 4%  | 13% | 3%  | 4%  | 1%  |
|                                      |     |     |     |     |     |     |     |     |     |     |     |     |     |     |     |     |     |     |     |     |     |     |     |     |     |     |     |     |     |     |     |     |     |     |     |

#### **Trend: Governor Ballot**





## MRP Estimates: Governor Ballot







#### **Trend: Attorney General Ballot**





## MRP Estimates: AG Ballot







### **Trend: Secretary of State Ballot**





## MRP Estimates: SoS Ballot





#### **Demographics**

Fielding Date October 31







#### **Household Income**



#### **Partisanship**



#### Ideology



#### **Education**



58.0% have no college degree

#### Race/ Ethnicity



#### Religion



#### **Voter History**