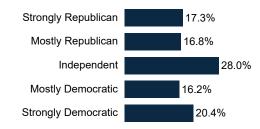

%  | 3%  | 4%  | 0%  | 2%  | 2%  | 1%  | 2%  | 1%  | 3%  | 4%  | 2%  | 1%  | 4%  | 3%  | 2%  | 2%  | 3%  | 3%  | 2%  | 2%  | 1%  | 3%  | 5%  | 2%  | 26% | 28% | 1%  | 5%  | 4%  | 13% | 3%  | 4%  | 1%  |
|                                      |     |     |     |     |     |     |     |     |     |     |     |     |     |     |     |     |     |     |     |     |     |     |     |     |     |     |     |     |     |     |     |     |     |     |     |

#### **Trend: Governor Ballot**





## MRP Estimates: Governor Ballot







#### **Trend: Attorney General Ballot**





## MRP Estimates: AG Ballot







### **Trend: Secretary of State Ballot**





## MRP Estimates: SoS Ballot





#### **Demographics**

Fielding Date October 31







#### **Household Income**



#### **Partisanship**



#### Ideology



#### **Education**



58.0% have no college degree

#### Race/ Ethnicity



#### Religion



#### **Voter History**