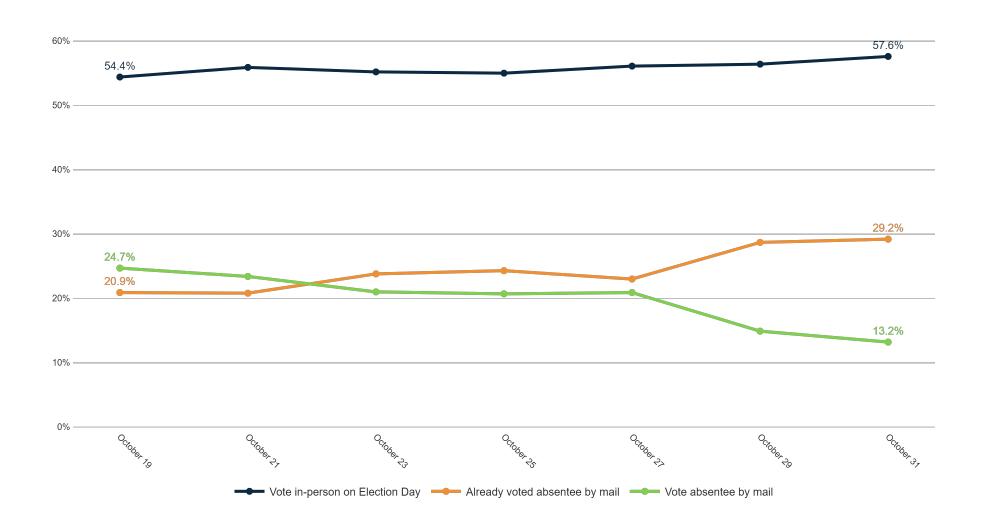

| 6%     | 7%      |
| Probably will vote absentee by mail       | 0%             | 3%                               | 2%   | 3%                                                                                          | 3%   | 1%    | 2%    | 5%   | 2%     | 1%    | 3%       | 3%      | 2%     | 2%     | 4%      | 3%    | 1%     | 2%     | 3%           | 3%      | 2%    | 2%                 | 3%              | 2%  | 2%        | 2%      | 8%    | 5%           | 7%        | 1%        | 5%                                                                                 | 3%     | 9%      |

#### **Trend: Vote Method**





#### **Trend: Vote Method (Definitely/ Probably Vote)**





## **MRP Estimates: Vote Method**





#### **Enthusiasm**

Fielding Date October 31



|                       | « <sup>^</sup> | % <sup>\</sup><br>\{\sigma} | , kg | , 6 <sup>k</sup> | o× N | 8° 6' | is no | ) NG | ox Maj | helos | St Ora | id Ra | pids per per | as Der | nocrat | e order | ile Blac | *<br> | ,e <sup>0</sup> ( | -olled | 04<br>04<br>510 | k <sub>x</sub> | lestant | Cal | al Othe | er Reil | s<br>Zelio | Jrde J | Social So | Jude | o yo | ie vi | ins vo | 0, 10, 10, 10, 10, 10, 10, 10, 10, 10, 1 | s 10, | e Nail |
|-----------------------|----------------|-----------------------------|------|------------------|------|-------|-------|------|--------|-------|--------|-------|--------------|--------|--------|---------|----------|-------|-------------------|--------|-----------------|----------------|---------