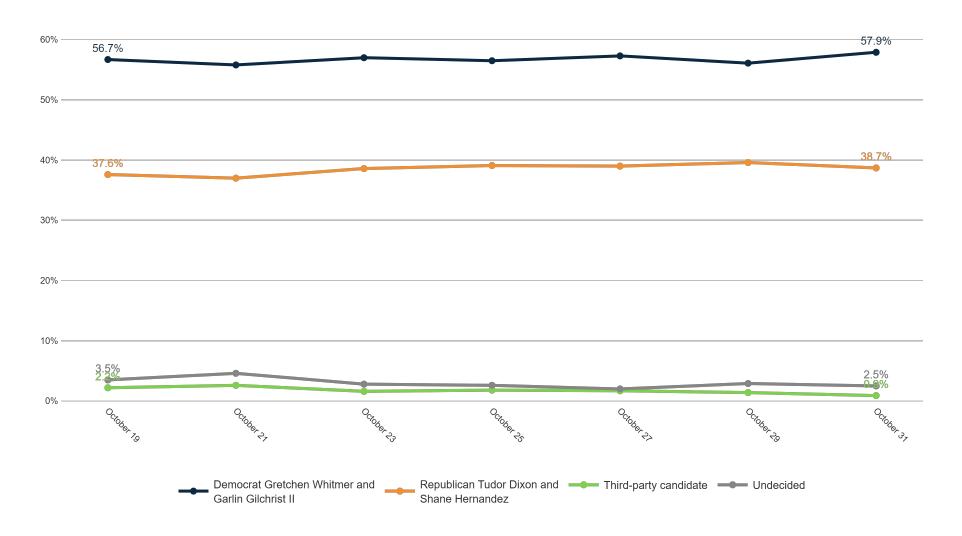

andidate     | 4%  | 1%  | 2%  | 0%  | 1%  | 0%  | 1%  | 1%  | 1%  | 1%  | 2%  | 1%  | 2%  | 0%  | 2%  | 1%  | 2%  | 1%  | 1%  | 1%  | 1%  | 1%  | 0%  | 1%  | 1%  | 3%  | 1%  | 2%  | 1%  | 3%  | 0%  | 0%  | 2%  | 1%  | 0%  |
| Undecided                            | 7%  | 2%  | 3%  | 4%  | 0%  | 2%  | 2%  | 1%  | 2%  | 1%  | 3%  | 4%  | 2%  | 1%  | 4%  | 3%  | 2%  | 2%  | 3%  | 3%  | 2%  | 2%  | 1%  | 3%  | 5%  | 2%  | 26% | 28% | 1%  | 5%  | 4%  | 13% | 3%  | 4%  | 1%  |
|                                      |     |     |     |     |     |     |     |     |     |     |     |     |     |     |     |     |     |     |     |     |     |     |     |     |     |     |     |     |     |     |     |     |     |     |     |

#### **Trend: Governor Ballot**





## MRP Estimates: Governor Ballot







#### **Trend: Attorney General Ballot**





## MRP Estimates: AG Ballot







### **Trend: Secretary of State Ballot**





## MRP Estimates: SoS Ballot





#### **Demographics**

Fielding Date October 31







#### **Household Income**



#### **Partisanship**



#### Ideology



#### **Education**



58.0% have no college degree

#### Race/ Ethnicity



#### Religion



#### **Voter History**