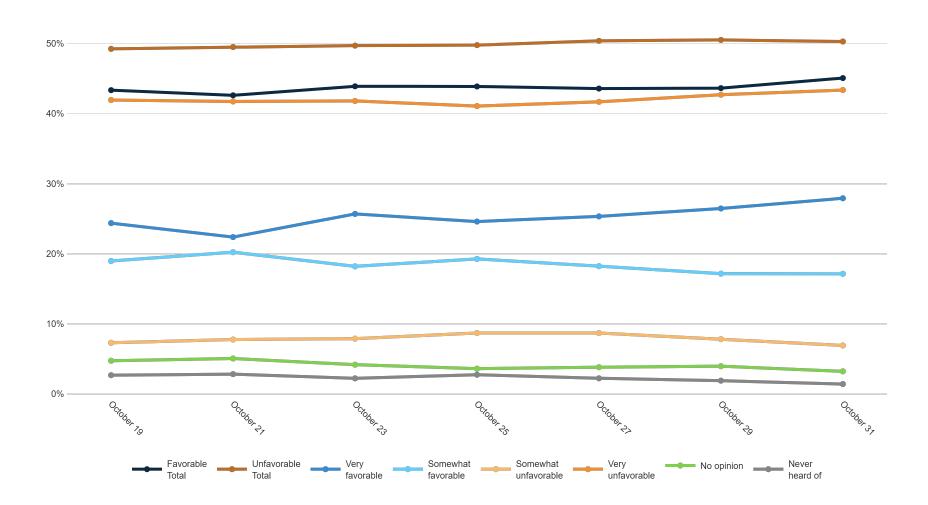

| 1%   | 2%   | 0%    | 4%     | 2%                                       | 1%    | 1%     |



#### **Trend: Enthusiasm**











#### **Trend: MI Right Direction/ Wrong Track**





## MRP Estimates: MI RD/WT







#### **Generic Congressional Ballot**

Fielding Date October 31



### **Trend: Generic Congressional Ballot**





### **MRP Estimates: Generic Congressional Ballot**







### **Trend: Joe Biden Image**





## MRP Estimates: Joe Biden Image







### **Trend: Donald Trump Image**





## MRP Estimates: Donald Trump Image





Fielding Date October 31



### **Trend: Gretchen Whitmer Image**





## MRP Estimates: Gretchen Whitmer Image







### **Trend: Tudor Dixon Image**





## MRP Estimates: Tudor Dixon Image







### **Trend: Top Priority**





## **MRP Estimates: Top Priority**

Voter Group

Detroit DMA







| Republican Tudor Dixon and Shane Hernandez                   |
|--------------------------------------------------------------|
| A third-party candidate                                      |
| Definitely Democrat Gretchen Whitmer and Garlin Gilchrist II |
| Probably Democrat Gretchen Whitmer and Garlin Gilchrist II   |
| Definitely Republican Tudor Dixon and Shane Hernandez        |
| Probably Republican Tudor Dixon and Shane Hernandez          |
| Definitely a third-party candidate                           |
|                                                              |

Democrat Gretchen Whitmer and Garlin Gilchrist II

| Tudor Dixon a