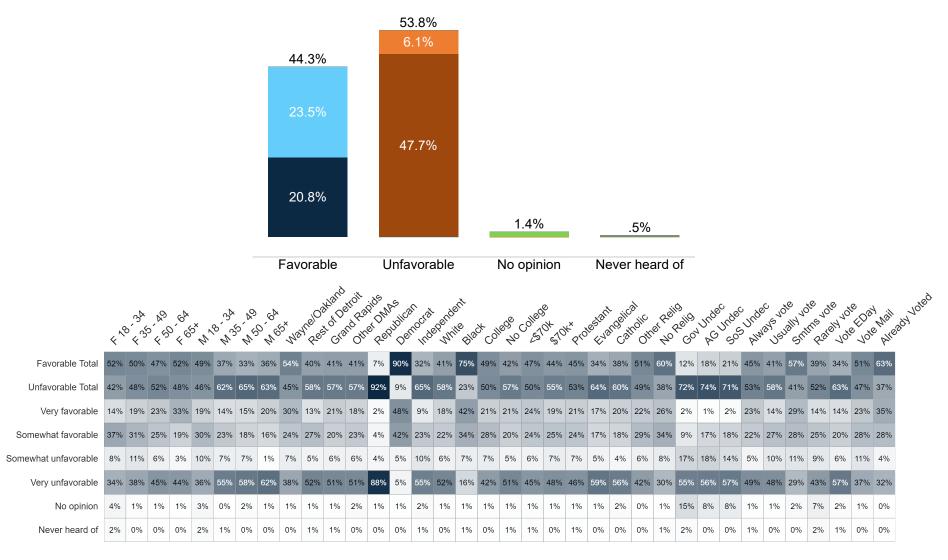

### **Trend: Donald Trump Image**

## MRP Estimates: Donald Trump Image

Fielding Date October 31