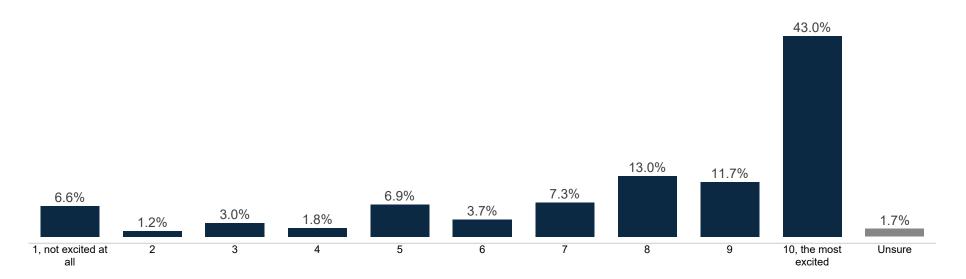

#### **Enthusiasm**

Fielding Date October 31

|                       | « <sup>^</sup> | % <sup>\</sup><br>\{\sigma} | , kg | , 6 <sup>k</sup> | o× N | 8° 6' | is no | ) NG | ox Maj | helos | St Ora | id Ra | pids per per | as Der | nocrat | e order | ile Blac | *<br> | ,e <sup>0</sup> ( | -olled | 04<br>04<br>510 | k <sub>x</sub> | lestant | Cal | al Othe | er Reil | s<br>Zelio | Jrde J | Social So | Jude | o yo | ie vi | ins vo | 0, 10, 10, 10, 10, 10, 10, 10, 10, 10, 1 | s 10, | e Nail |
|-----------------------|----------------|-----------------------------|------|------------------|------|-------|-------|------|--------|-------|--------|-------|--------------|--------|--------|---------|----------|-------|-------------------|--------|-----------------|----------------|---------|-----|---------|---------|------------|--------|--------------------------------------------------------------------------------------------------------------------------------------------------------------------------------------------------------------------------------------------------------------------------------------------------------------------------------------------------------------------------------------------------------------------------------------------------------------------------------------------------------------------------------------------------------------------------------------------------------------------------------------------------------------------------------------------------------------------------------------------------------------------------------------------------------------------------------------------------------------------------------------------------------------------------------------------------------------------------------------------------------------------------------------------------------------------------------------------------------------------------------------------------------------------------------------------------------------------------------------------------------------------------------------------------------------------------------------------------------------------------------------------------------------------------------------------------------------------------------------------------------------------------------------------------------------------------------------------------------------------------------------------------------------------------------------------------------------------------------------------------------------------------------------------------------------------------------------------------------------------------------------------------------------------------------------------------------------------------------------------------------------------------------------------------------------------------------------------------------------------------------|------|------|-------|--------|------------------------------------------|-------|--------|
| 1, not excited at all | 9%             | 11%                         | 4%   | 9%               | 8%   | 8%    | 4%    | 2%   | 8%     | 9%    | 4%     | 6%    | 5%           | 5%     | 9%     | 5%      | 11%      | 7%    | 7%                | 7%     | 6%              | 8%             | 8%      | 3%  | 6%      | 6%      | 10%        | 11%    | 9%                                                                                                                                                                                                                                                                                                                                                                                                                                                                                                                                                                                                                                                                                                                                                                                                                                                                                                                                                                                                                                                                                                                                                                                                                                                                                                                                                                                                                                                                                                                                                                                                                                                                                                                                                                                                                                                                                                                                                                                                                                                                                                                             | 6%   | 6%   | 26%   | 6%     | 6%                                       | 7%    | 6%     |
| 2                     | 3%             | 0%                          | 1%   | 1%               | 4%   | 1%    | 1%    | 0%   | 1%     | 1%    | 1%     | 2%    | 1%           | 1%     | 1%     | 1%      | 0%       | 1%    | 1%                | 1%     | 2%              | 0%             | 2%      | 1%  | 2%      | 1%      | 6%         | 4%     | 4%                                                                                                                                                                                                                                                                                                                                                                                                                                                                                                                                                                                                                                                                                                                                                                                                                                                                                                                                                                                                                                                                                                                                                                                                                                                                                                                                                                                                                                                                                                                                                                                                                                                                                                                                                                                                                                                                                                                                                                                                                                                                                                                             | 0%   | 3%   | 9%    | 2%     | 1%                                       | 3%    | 0%     |
| 3                     | 4%             | 4%                          | 3%   | 1%               | 5%   | 2%    | 4%    | 3%   | 4%     | 1%    | 5%     | 2%    | 2%           | 3%     | 4%     | 2%      | 6%       | 3%    | 3%                | 3%     | 3%              | 2%             | 4%      | 2%  | 6%      | 2%      | 12%        | 7%     | 9%                                                                                                                                                                                                                                                                                                                                                                                                                                                                                                                                                                                                                                                                                                                                                                                                                                                                                                                                                                                                                                                                                                                                                                                                                                                                                                                                                                                                                                                                                                                                                                                                                                                                                                                                                                                                                                                                                                                                                                                                                                                                                                                             | 2%   | 4%   | 2%    | 13%    | 3%                                       | 3%    | 2%     |
| 4                     | 3%             | 3%                          | 3%   | 1%               | 1%   | 2%    | 1%    | 0%   | 2%     | 3%    | 1%     | 2%    | 2%           | 2%     | 2%     | 2%      | 3%       | 2%    | 2%                | 2%     | 2%              | 2%             | 1%      | 2%  | 0%      | 3%      | 8%         | 8%     | 7%                                                                                                                                                                                                                                                                                                                                                                                                                                                                                                                                                                                                                                                                                                                                                                                                                                                                                                                                                                                                                                                                                                                                                                                                                                                                                                                                                                                                                                                                                                                                                                                                                                                                                                                                                                                                                                                                                                                                                                                                                                                                                                                             | 1%   | 2%   | 1%    | 10%    | 2%                                       | 1%    | 2%     |
| 5                     | 11%            | 7%                          | 7%   | 7%               | 12%  | 4%    | 4%    | 4%   | 7%     | 9%    | 7%     | 6%    | 6%           | 6%     | 8%     | 7%      | 5%       | 6%    | 8%                | 7%     | 6%              | 8%             | 4%      | 8%  | 8%      | 7%      | 19%        | 11%    | 15%                                                                                                                                                                                                                                                                                                                                                                                                                                                                                                                                                                                                                                                                                                                                                                                                                                                                                                                                                                                                                                                                                                                                                                                                                                                                                                                                                                                                                                                                                                                                                                                                                                                                                                                                                                                                                                                                                                                                                                                                                                                                                                                            | 6%   | 9%   | 18%   | 6%     | 8%                                       | 8%    | 4%     |
| 6                     | 7%             | 5%                          | 4%   | 3%               | 3%   | 2%    | 3%    | 3%   | 5%     | 3%    | 3%     | 3%    | 3%           | 3%     | 5%     | 4%      | 5%       | 5%    | 3%                | 4%     | 4%              | 6%             | 2%      | 3%  | 4%      | 4%      | 0%         | 4%     | 6%                                                                                                                                                                                                                                                                                                                                                                                                                                                                                                                                                                                                                                                                                                                                                                                                                                                                                                                                                                                                                                                                                                                                                                                                                                                                                                                                                                                                                                                                                                                                                                                                                                                                                                                                                                                                                                                                                                                                                                                                                                                                                                                             | 3%   | 5%   | 7%    | 5%     | 4%                                       | 5%    | 3%     |
| 7                     | 7%             | 9%                          | 7%   | 5%               | 7%   | 8%    | 9%    | 8%   | 6%     | 8%    | 11%    | 6%    | 7%           | 7%     | 8%     | 8%      | 6%       | 6%    | 8%                | 8%     | 7%              | 7%             | 7%      | 6%  | 8%      | 9%      | 11%        | 6%     | 5%                                                                                                                                                                                                                                                                                                                                                                                                                                                                                                                                                                                                                                                                                                                                                                                                                                                                                                                                                                                                                                                                                                                                                                                                                                                                                                                                                                                                                                                                                                                                                                                                                                                                                                                                                                                                                                                                                                                                                                                                                                                                                                                             | 6%   | 10%  | 13%   | 8%     | 7%                                       | 9%    | 7%     |
| 8                     | 11%            | 13%                         | 18%  | 11%              | 13%  | 13%   | 12%   | 14%  | 12%    | 16%   | 13%    | 12%   | 13%          | 13%    | 15%    | 14%     | 9%       | 14%   | 12%               | 14%    | 13%             | 15%            | 9%      | 15% | 14%     | 15%     | 16%        | 15%    | 15%                                                                                                                                                                                                                                                                                                                                                                                                                                                                                                                                                                                                                                                                                                                                                                                                                                                                                                                                                                                                                                                                                                                                                                                                                                                                                                                                                                                                                                                                                                                                                                                                                                                                                                                                                                                                                                                                                                                                                                                                                                                                                                                            | 13%  | 15%  | 11%   | 12%    | 12%                                      | 15%   | 14%    |
| 9                     | 9%             | 10%                         | 16%  | 14%              | 9%   | 7%    | 10%   | 14%  | 10%    | 10%   | 11%    | 15%   | 12%          | 13%    | 10%    | 12%     | 7%       | 12%   | 11%               | 12%    | 10%             | 12%            | 11%     | 13% | 13%     | 12%     | 2%         | 10%    | 9%                                                                                                                                                                                                                                                                                                                                                                                                                                                                                                                                                                                                                                                                                                                                                                                                                                                                                                                                                                                                                                                                                                                                                                                                                                                                                                                                                                                                                                                                                                                                                                                                                                                                                                                                                                                                                                                                                                                                                                                                                                                                                                                             | 13%  | 12%  | 1%    | 6%     | 13%                                      | 10%   | 10%    |
| 10, the most excited  | 31%            | 34%                         | 36%  | 47%              | 34%  | 51%   | 51%   | 49%  | 45%    | 40%   | 41%    | 44%   | 48%          | 44%    | 37%    | 43%     | 46%      | 43%   | 43%               | 40%    | 46%             | 40%            | 51%     | 45% | 36%     | 38%     | 8%         | 13%    | 15%                                                                                                                                                                                                                                                                                                                                                                                                                                                                                                                                                                                                                                                                                                                                                                                                                                                                                                                                                                                                                                                                                                                                                                                                                                                                                                                                                                                                                                                                                                                                                                                                                                                                                                                                                                                                                                                                                                                                                                                                                                                                                                                            | 49%  | 31%  | 12%   | 28%    | 41%                                      | 37%   | 50%    |
| Unsure                | 4%             | 4%                          | 1%   | 0%               | 3%   | 1%    | 1%    | 2%   | 1%     | 2%    | 2%     | 2%    | 1%           | 2%     | 1%     | 2%      | 3%       | 2%    | 2%                | 1%     | 2%              | 1%             | 1%      | 1%  | 2%      | 3%      | 10%        | 9%     | 6%                                                                                                                                                                                                                                                                                                                                                                                                                                                                                                                                                                                                                                                                                                                                                                                                                                                                                                                                                                                                                                                                                                                                                                                                                                                                                                                                                                                                                                                                                                                                                                                                                                                                                                                                                                                                                                                                                                                                                                                                                                                                                                                             | 1%   | 2%   | 0%    | 4%     | 2%                                       | 1%    | 1%     |