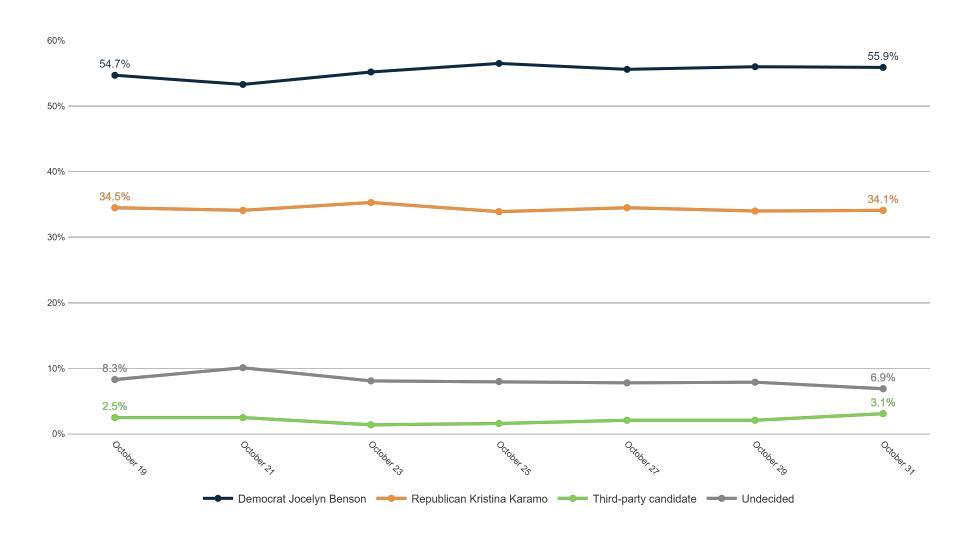

| 3%  | 1%  | 2%  | 1%  | 3%  | 0%  | 0%  | 2%  | 1%  | 0%  |
| Undecided                            | 7%  | 2%  | 3%  | 4%  | 0%  | 2%  | 2%  | 1%  | 2%  | 1%  | 3%  | 4%  | 2%  | 1%  | 4%  | 3%  | 2%  | 2%  | 3%  | 3%  | 2%  | 2%  | 1%  | 3%  | 5%  | 2%  | 26% | 28% | 1%  | 5%  | 4%  | 13% | 3%  | 4%  | 1%  |
|                                      |     |     |     |     |     |     |     |     |     |     |     |     |     |     |     |     |     |     |     |     |     |     |     |     |     |     |     |     |     |     |     |     |     |     |     |

#### **Trend: Governor Ballot**





## MRP Estimates: Governor Ballot







#### **Trend: Attorney General Ballot**





## MRP Estimates: AG Ballot







### **Trend: Secretary of State Ballot**





## MRP Estimates: SoS Ballot





#### **Demographics**

Fielding Date October 31







#### **Household Income**



#### **Partisanship**



#### Ideology



#### **Education**



58.0% have no college degree

#### Race/ Ethnicity



#### Religion



#### **Voter History**