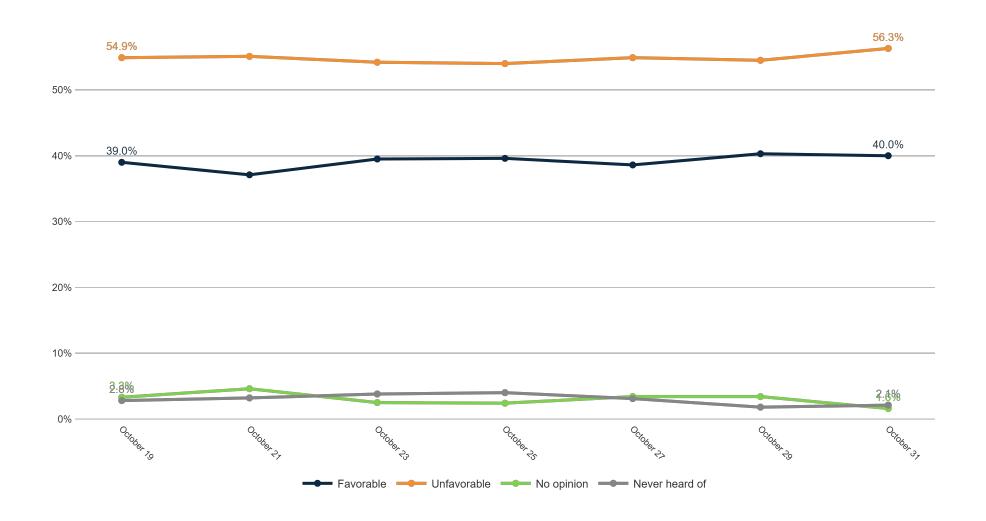

| 1%   | 2%   | 0%    | 4%     | 2%                                       | 1%    | 1%     |



#### **Trend: Enthusiasm**











#### **Trend: MI Right Direction/ Wrong Track**





## MRP Estimates: MI RD/WT







#### **Generic Congressional Ballot**

Fielding Date October 31



### **Trend: Generic Congressional Ballot**





### **MRP Estimates: Generic Congressional Ballot**







### **Trend: Joe Biden Image**





## MRP Estimates: Joe Biden Image







### **Trend: Donald Trump Image**





## MRP Estimates: Donald Trump Image





Fielding Date October 31



### **Trend: Gretchen Whitmer Image**





## MRP Estimates: Gretchen Whitmer Image







### **Trend: Tudor Dixon Image**





## MRP Estimates: Tudor Dixon Image







### **Trend: Top Priority**





## **MRP Estimates: Top Priority**

Voter Group

Detroit DMA







| Republican Tudor Dixon and Shane Hernandez                   |
|--------------------------------------------------------------|
| A third-party candidate                                      |
| Definitely Democrat Gretchen Whitmer and Garlin Gilchrist II |
| Probably Democrat Gretchen Whitmer and Garlin Gilchrist II   |
| Definitely Republican Tudor Dixon and Shane Hernandez        |
| Probably Republican Tudor Dixon and Shane Hernandez          |
| Definitely a third-party candidate                           |
|                                                              |

Democrat Gretchen Whitmer and Garlin Gilchrist II

| Tudor Dixon and Shane Hernandez      | 23% | 37% | 37%