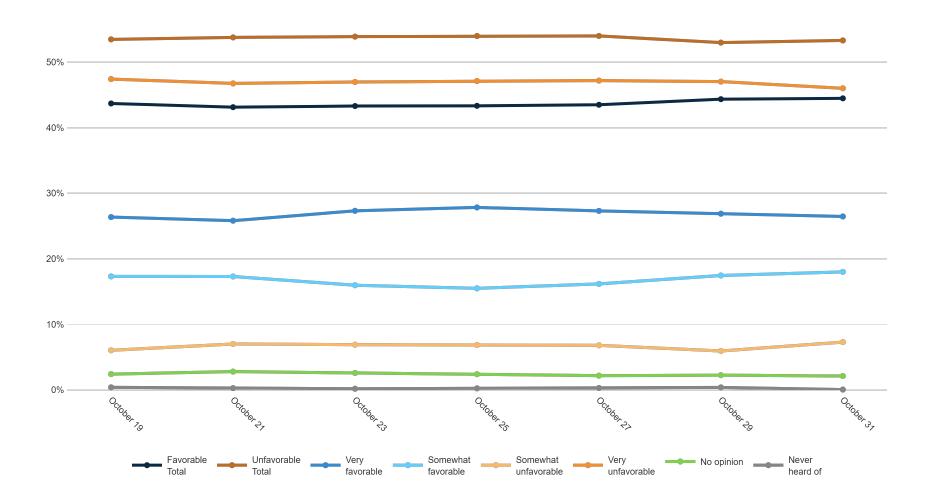

### **Trend: Donald Trump Image**

## MRP Estimates: Donald Trump Image

Fielding Date October 31