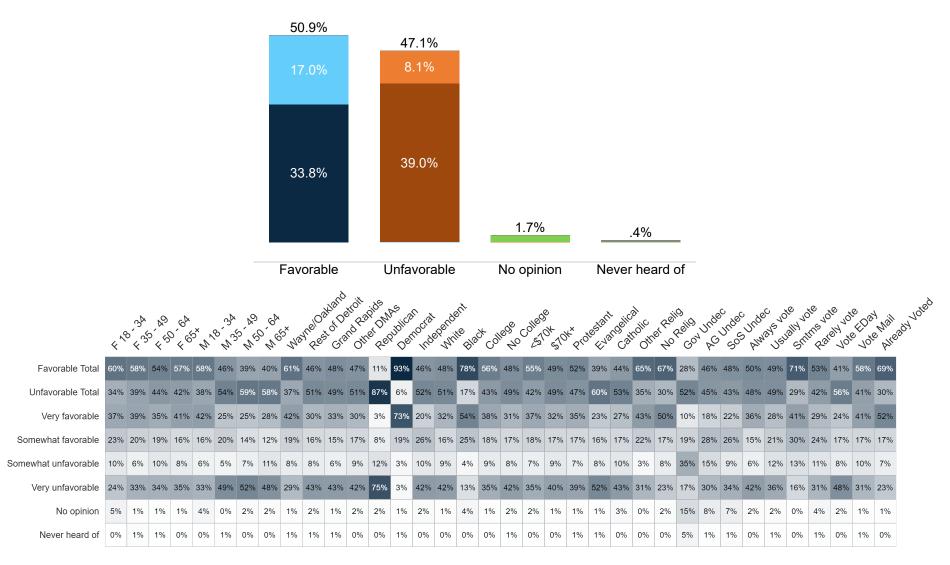

| 1%   | 2%   | 0%    | 4%     | 2%                                       | 1%    | 1%     |



#### **Trend: Enthusiasm**











#### **Trend: MI Right Direction/ Wrong Track**





## MRP Estimates: MI RD/WT







#### **Generic Congressional Ballot**

Fielding Date October 31



### **Trend: Generic Congressional Ballot**





### **MRP Estimates: Generic Congressional Ballot**







### **Trend: Joe Biden Image**





## MRP Estimates: Joe Biden Image







### **Trend: Donald Trump Image**





## MRP Estimates: Donald Trump Image





Fielding Date October 31



### **Trend: Gretchen Whitmer Image**





## MRP Estimates: Gretchen Whitmer Image







### **Trend: Tudor Dixon Image**





## MRP Estimates: Tudor Dixon Image







### **Trend: Top Priority**





## **MRP Estimates: Top Priority**

Voter Group

Detroit DMA







| Republican Tudor Dixon and Shane Hernandez                   |
|--------------------------------------------------------------|
| A third-party candidate                                      |
| Definitely Democrat Gretchen Whitmer and Garlin Gilchrist II |
| Probably Democrat Gretchen Whitmer and Garlin Gilchrist II   |
| Definitely Republican Tudor Dixon and Shane Hernandez        |
| Probably Republican Tudor Dixon and Shane Hernandez          |
| Definitely a third-party candidate                           |
|