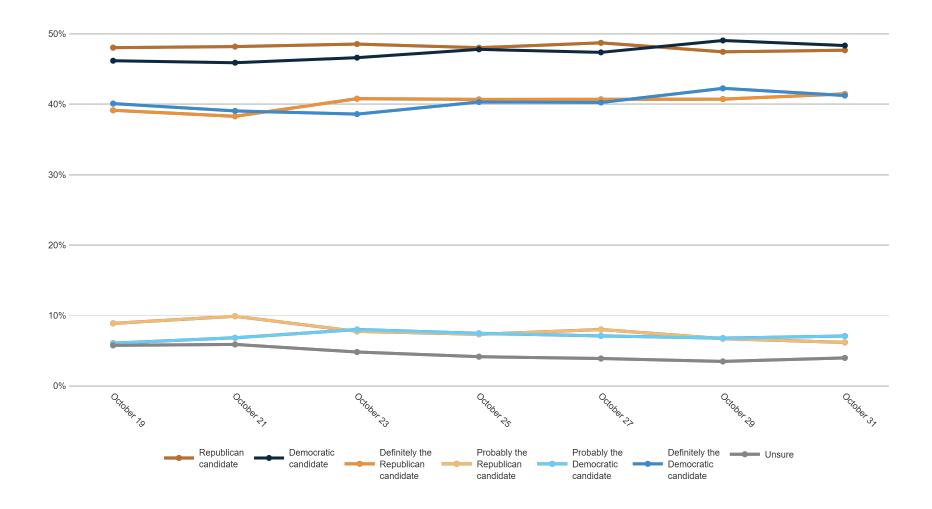

| 1%   | 2%   | 0%    | 4%     | 2%                                       | 1%    | 1%     |



#### **Trend: Enthusiasm**











#### **Trend: MI Right Direction/ Wrong Track**





## MRP Estimates: MI RD/WT







#### **Generic Congressional Ballot**

Fielding Date October 31



### **Trend: Generic Congressional Ballot**





### **MRP Estimates: Generic Congressional Ballot**







### **Trend: Joe Biden Image**





## MRP Estimates: Joe Biden Image







### **Trend: Donald Trump Image**





## MRP Estimates: Donald Trump Image





Fielding Date October 31



### **Trend: Gretchen Whitmer Image**





## MRP Estimates: Gretchen Whitmer Image







### **Trend: Tudor Dixon Image**





## MRP Estimates: Tudor Dixon Image







### **Trend: Top Priority**





## **MRP Estimates: Top Priority**

Voter Group

Detroit DMA







| Republican Tudor Dixon and Shane Hernandez                   |
|--------------------------------------------------------------|
| A third-party candidate                                      |
| Definitely Democrat Gretchen Whitmer and Garlin Gilchrist II |
| Probably Democra