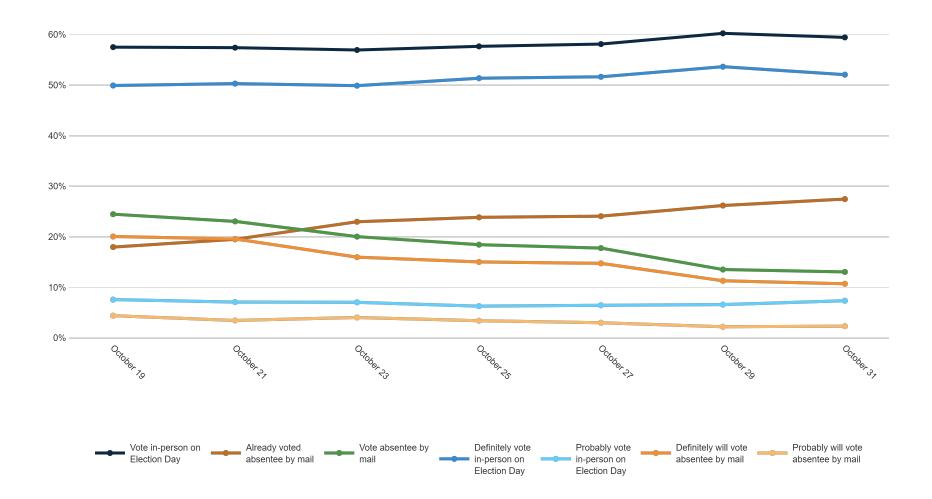

12%             | 12% | 9%        | 12%     | 15%   | 11%          | 4%        | 11%       | 13%                                                                                | 6%     | 7%      |
| Probably will vote absentee by mail       | 0%             | 3%                               | 2%   | 3%                                                                                          | 3%   | 1%    | 2%    | 5%   | 2%     | 1%    | 3%       | 3%      | 2%     | 2%     | 4%      | 3%    | 1%     | 2%     | 3%           | 3%      | 2%    | 2%                 | 3%              | 2%  | 2%        | 2%      | 8%    | 5%           | 7%        | 1%        | 5%                                                                                 | 3%     | 9%      |

#### **Trend: Vote Method**





#### **Trend: Vote Method (Definitely/ Probably Vote)**





## **MRP Estimates: Vote Method**





#### **Enthusiasm**

Fielding Date October 31



|                       | « <sup>^</sup> | % <sup>\</sup><br>\{\sigma} | , kg | , 6 <sup>k</sup> | o× N | 8° 6' | is no | ) NG | ox Maj | helos | St Ora | id Ra | pids per per | as Der | nocrat | e order | ile Blac | *<br> | ,e <sup>0</sup> ( | -olled | 04<br>04<br>510 | k <sub>x</sub> | lestant | Cal | al Othe | er Reil | s<br>Zelio | Jrde J | Social So | Jude | o yo | ie vi | ins vo | 0, 10, 10, 10, 10, 10, 10, 10, 10, 10, 1 | s 10, | e Nail |
|-----------------------|----------------|-----------------------------|------|------------------|------|-------|-------|------|--------|-------|--------|-------|--------------|--------|--------|--