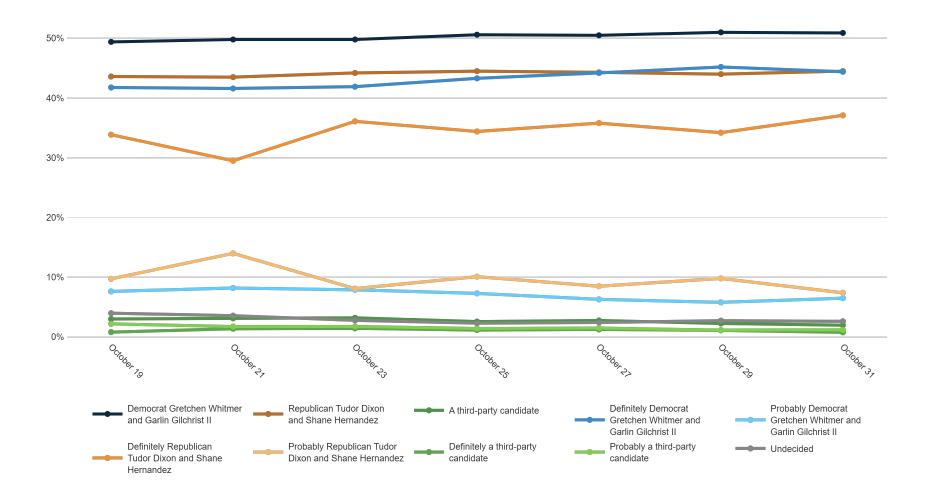

1%  | 0%  |
| Probably a third-party candidate     | 4%  | 1%  | 2%  | 0%  | 1%  | 0%  | 1%  | 1%  | 1%  | 1%  | 2%  | 1%  | 2%  | 0%  | 2%  | 1%  | 2%  | 1%  | 1%  | 1%  | 1%  | 1%  | 0%  | 1%  | 1%  | 3%  | 1%  | 2%  | 1%  | 3%  | 0%  | 0%  | 2%  | 1%  | 0%  |
| Undecided                            | 7%  | 2%  | 3%  | 4%  | 0%  | 2%  | 2%  | 1%  | 2%  | 1%  | 3%  | 4%  | 2%  | 1%  | 4%  | 3%  | 2%  | 2%  | 3%  | 3%  | 2%  | 2%  | 1%  | 3%  | 5%  | 2%  | 26% | 28% | 1%  | 5%  | 4%  | 13% | 3%  | 4%  | 1%  |
|                                      |     |     |     |     |     |     |     |     |     |     |     |     |     |     |     |     |     |     |     |     |     |     |     |     |     |     |     |     |     |     |     |     |     |     |     |

#### **Trend: Governor Ballot**





## MRP Estimates: Governor Ballot







#### **Trend: Attorney General Ballot**





## MRP Estimates: AG Ballot







### **Trend: Secretary of State Ballot**





## MRP Estimates: SoS Ballot





#### **Demographics**

Fielding Date October 31







#### **Household Income**



#### **Partisanship**



#### Ideology



#### **Education**



58.0% have no college degree

#### Race/ Ethnicity



#### Religion



#### **Voter History**