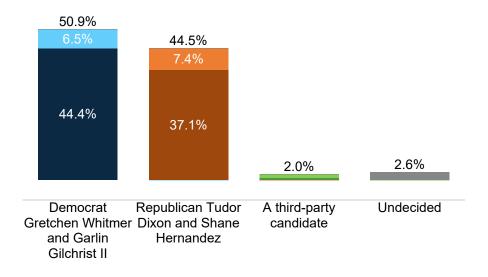

| 1%    | 1%     |



#### **Trend: Enthusiasm**











#### **Trend: MI Right Direction/ Wrong Track**





## MRP Estimates: MI RD/WT







#### **Generic Congressional Ballot**

Fielding Date October 31



### **Trend: Generic Congressional Ballot**





### **MRP Estimates: Generic Congressional Ballot**







### **Trend: Joe Biden Image**





## MRP Estimates: Joe Biden Image







### **Trend: Donald Trump Image**





## MRP Estimates: Donald Trump Image





Fielding Date October 31



### **Trend: Gretchen Whitmer Image**





## MRP Estimates: Gretchen Whitmer Image







### **Trend: Tudor Dixon Image**





## MRP Estimates: Tudor Dixon Image







### **Trend: Top Priority**





## **MRP Estimates: Top Priority**

Voter Group

Detroit DMA







| Republican Tudor Dixon and Shane Hernandez                   |
|--------------------------------------------------------------|
| A third-party candidate                                      |
| Definitely Democrat Gretchen Whitmer and Garlin Gilchrist II |
| Probably Democrat Gretchen Whitmer and Garlin Gilchrist II   |
| Definitely Republican Tudor Dixon and Shane Hernandez        |
| Probably Republican Tudor Dixon and Shane Hernandez          |
| Definitely a third-party candidate                           |
|                                                              |

Democrat Gretchen Whitmer and Garlin Gilchrist II

| Tudor Dixon and Shane Hernandez      | 23% | 37% | 37% | 43% | 37% | 53% | 59% | 59% | 34% | 50% | 48% | 47% | 85% | 2%  | 50% | 49% | 11% | 41% | 47% | 41% |