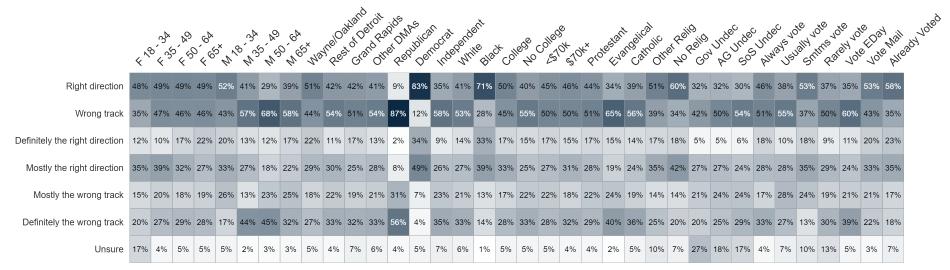

| 1%   | 2%   | 0%    | 4%     | 2%                                       | 1%    | 1%     |



#### **Trend: Enthusiasm**











#### **Trend: MI Right Direction/ Wrong Track**





## MRP Estimates: MI RD/WT







#### **Generic Congressional Ballot**

Fielding Date October 31



### **Trend: Generic Congressional Ballot**





### **MRP Estimates: Generic Congressional Ballot**







### **Trend: Joe Biden Image**





## MRP Estimates: Joe Biden Image







### **Trend: Donald Trump Image**





## MRP Estimates: Donald Trump Image





Fielding Date October 31



### **Trend: Gretchen Whitmer Image**





## MRP Estimates: Gretchen Whitmer Image







### **Trend: Tudor Dixon Image**





## MRP Estimates: Tudor Dixon Image







### **Trend: Top Priority**





## **MRP Estimates: Top Priority**

Voter Group

Detroit DMA







| Republican Tudor Dixon and Shane Hernandez                   |
|---------