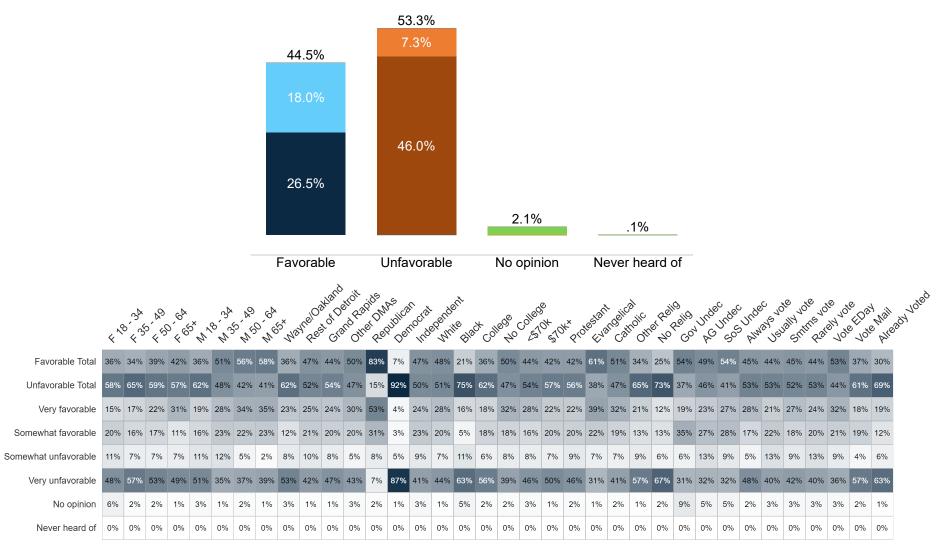

| 1%   | 2%   | 0%    | 4%     | 2%                                       | 1%    | 1%     |



#### **Trend: Enthusiasm**











#### **Trend: MI Right Direction/ Wrong Track**





## MRP Estimates: MI RD/WT







#### **Generic Congressional Ballot**

Fielding Date October 31



### **Trend: Generic Congressional Ballot**





### **MRP Estimates: Generic Congressional Ballot**







### **Trend: Joe Biden Image**





## MRP Estimates: Joe Biden Image







### **Trend: Donald Trump Image**





## MRP Estimates: Donald Trump Image





Fielding Date October 31



### **Trend: Gretchen Whitmer Image**





## MRP Estimates: Gretchen Whitmer Image







### **Trend: Tudor Dixon Image**





## MRP Estimates: Tudor Dixon Image







### **Trend: Top Priority**





## **MRP Estimates: Top Priority**

Voter Group

Detroit DMA







| Republican Tudor Dixon and Shane Hernandez                   |
|--------------------------------------------------------------|
| A third-party candidate                                      |
| Definitely Democrat Gretchen Whitmer and Garlin Gilchrist II |
| Probably Democrat Gretchen Whitmer and Garlin Gilchrist II   |
| Definitely Republican Tudor Dixon and Shane Hernandez        |
| Probably Republican Tudo