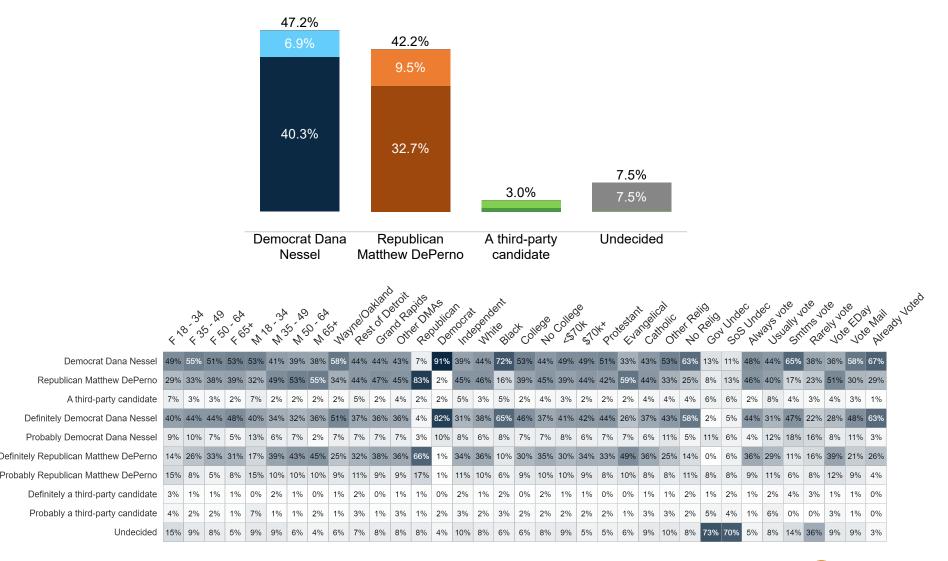

date     | 4%  | 1%  | 2%  | 0%  | 1%  | 0%  | 1%  | 1%  | 1%  | 1%  | 2%  | 1%  | 2%  | 0%  | 2%  | 1%  | 2%  | 1%  | 1%  | 1%  | 1%  | 1%  | 0%  | 1%  | 1%  | 3%  | 1%  | 2%  | 1%  | 3%  | 0%  | 0%  | 2%  | 1%  | 0%  |
| Undecided                            | 7%  | 2%  | 3%  | 4%  | 0%  | 2%  | 2%  | 1%  | 2%  | 1%  | 3%  | 4%  | 2%  | 1%  | 4%  | 3%  | 2%  | 2%  | 3%  | 3%  | 2%  | 2%  | 1%  | 3%  | 5%  | 2%  | 26% | 28% | 1%  | 5%  | 4%  | 13% | 3%  | 4%  | 1%  |
|                                      |     |     |     |     |     |     |     |     |     |     |     |     |     |     |     |     |     |     |     |     |     |     |     |     |     |     |     |     |     |     |     |     |     |     |     |

#### **Trend: Governor Ballot**





## MRP Estimates: Governor Ballot







#### **Trend: Attorney General Ballot**





## MRP Estimates: AG Ballot







### **Trend: Secretary of State Ballot**





## MRP Estimates: SoS Ballot





#### **Demographics**

Fielding Date October 31







#### **Household Income**



#### **Partisanship**



#### Ideology



#### **Education**



58.0% have no college degree

#### Race/ Ethnicity



#### Religion



#### **Voter History**