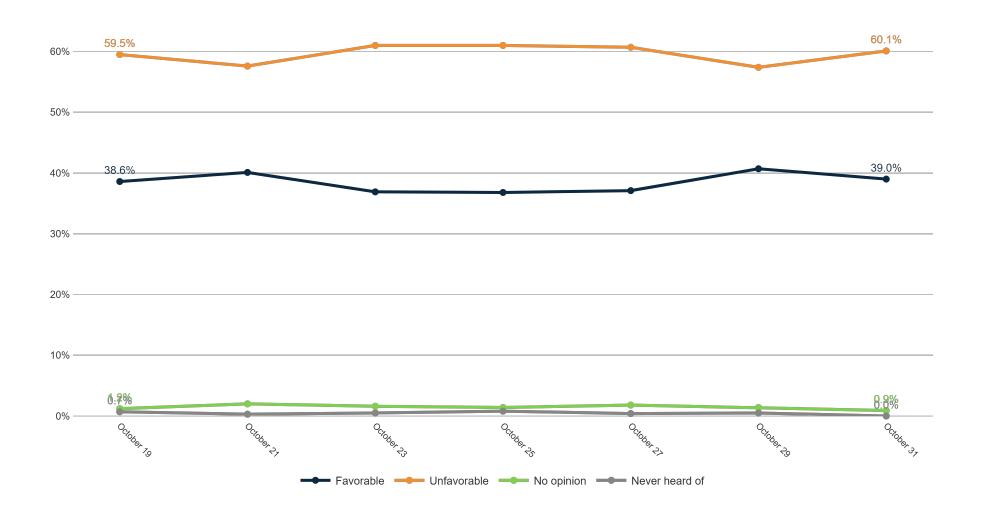

| 1%   | 2%   | 0%    | 4%     | 2%                                       | 1%    | 1%     |



#### **Trend: Enthusiasm**











#### **Trend: MI Right Direction/ Wrong Track**





## MRP Estimates: MI RD/WT







#### **Generic Congressional Ballot**

Fielding Date October 31



### **Trend: Generic Congressional Ballot**





### **MRP Estimates: Generic Congressional Ballot**







### **Trend: Joe Biden Image**





## MRP Estimates: Joe Biden Image







### **Trend: Donald Trump Image**





## MRP Estimates: Donald Trump Image





Fielding Date October 31



### **Trend: Gretchen Whitmer Image**





## MRP Estimates: Gretchen Whitmer Image







### **Trend: Tudor Dixon Image**





## MRP Estimates: Tudor Dixon Image







### **Trend: Top Priority**





## **MRP Estimates: Top Priority**

Voter Group

Detroit DMA







| Republican Tudor Dixon and Shane Hernandez                   |
|--------------------------------------------------------------|
| A third-party candidate                                      |
| Definitely Democrat Gretchen Whitmer and Garlin Gilchrist II |
| Probably Democrat Gretchen Whitmer and Garlin Gilchrist II   |
| Definitely Republican Tudor Dixon and Shane Hernandez        |
| Probably Republican Tudor Dixon and Shane Hernandez          |
| Definitely a third-party candidate