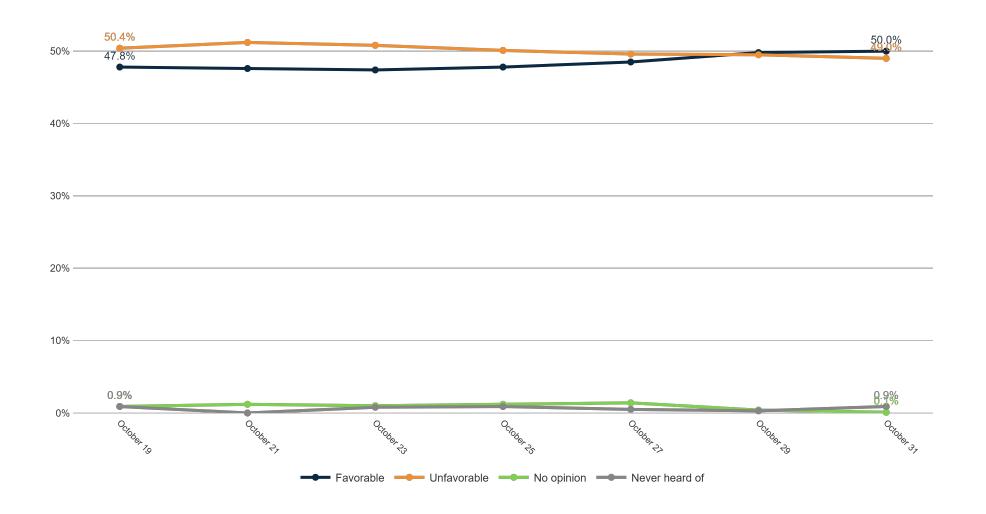

| 1%   | 2%   | 0%    | 4%     | 2%                                       | 1%    | 1%     |



#### **Trend: Enthusiasm**











#### **Trend: MI Right Direction/ Wrong Track**





## MRP Estimates: MI RD/WT







#### **Generic Congressional Ballot**

Fielding Date October 31



### **Trend: Generic Congressional Ballot**





### **MRP Estimates: Generic Congressional Ballot**







### **Trend: Joe Biden Image**





## MRP Estimates: Joe Biden Image







### **Trend: Donald Trump Image**





## MRP Estimates: Donald Trump Image





Fielding Date October 31



### **Trend: Gretchen Whitmer Image**





## MRP Estimates: Gretchen Whitmer Image







### **Trend: Tudor Dixon Image**





## MRP Estimates: Tudor Dixon Image







### **Trend: Top Priority**





## **MRP Estimates: Top Priority**

Voter Group

Detroit DMA







| Republican Tudor Dixon and Shane Hernandez                   |
|--------------------------------------------------------------|
| A third-party candidate                                      |
| Definitely Democrat Gretchen Whitmer and Garlin Gilchrist II |
| Probably Democrat Gretchen Whitmer and Garlin Gilchrist II   |
| Definitely Republican Tudor Dixon and Shane Hernandez        |
| Probably Republican