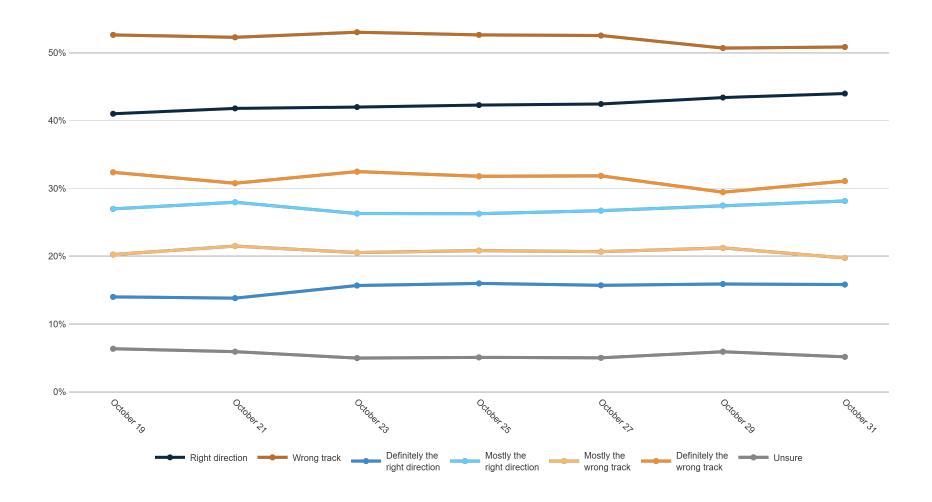

| 1%   | 2%   | 0%    | 4%     | 2%                                       | 1%    | 1%     |



#### **Trend: Enthusiasm**











#### **Trend: MI Right Direction/ Wrong Track**





## MRP Estimates: MI RD/WT







#### **Generic Congressional Ballot**

Fielding Date October 31



### **Trend: Generic Congressional Ballot**





### **MRP Estimates: Generic Congressional Ballot**







### **Trend: Joe Biden Image**





## MRP Estimates: Joe Biden Image







### **Trend: Donald Trump Image**





## MRP Estimates: Donald Trump Image





Fielding Date October 31



### **Trend: Gretchen Whitmer Image**





## MRP Estimates: Gretchen Whitmer Image







### **Trend: Tudor Dixon Image**





## MRP Estimates: Tudor Dixon Image







### **Trend: Top Priority**





## **MRP Estimates: Top Priority**

Voter Group

Detroit DMA







| Republican Tudor Dixon and Shane Hernandez                   |
|--------------------------------------------------------------