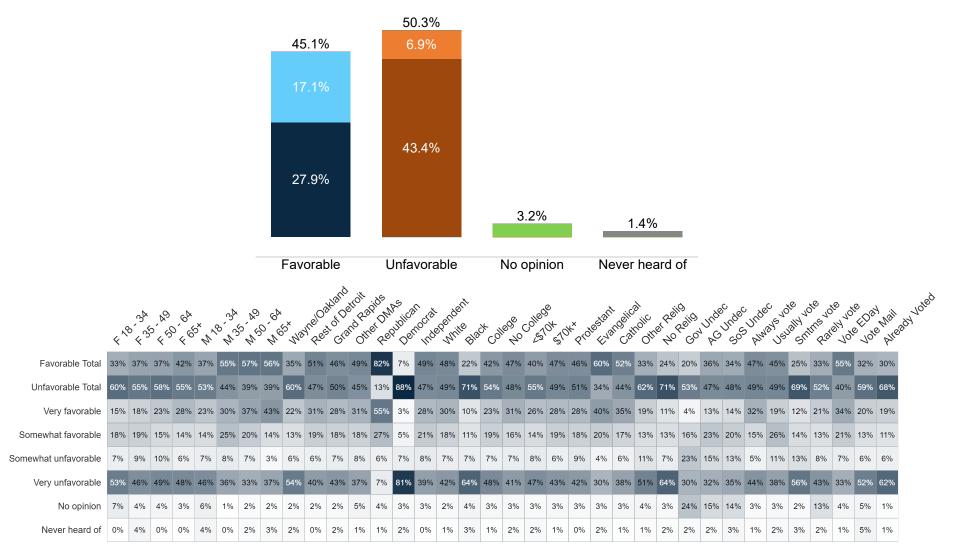

| 1%   | 2%   | 0%    | 4%     | 2%                                       | 1%    | 1%     |



#### **Trend: Enthusiasm**











#### **Trend: MI Right Direction/ Wrong Track**





## MRP Estimates: MI RD/WT







#### **Generic Congressional Ballot**

Fielding Date October 31



### **Trend: Generic Congressional Ballot**





### **MRP Estimates: Generic Congressional Ballot**







### **Trend: Joe Biden Image**





## MRP Estimates: Joe Biden Image







### **Trend: Donald Trump Image**





## MRP Estimates: Donald Trump Image





Fielding Date October 31



### **Trend: Gretchen Whitmer Image**





## MRP Estimates: Gretchen Whitmer Image







### **Trend: Tudor Dixon Image**





## MRP Estimates: Tudor Dixon Image







### **Trend: Top Priority**





## **MRP Estimates: Top Priority**

Voter Group

Detroit DMA







| Republican Tudor Dixon and Shane Hernandez                   |
|--------------------------------------------------------------|
| A third-party candidate                                      |
| Definitely Democrat Gretchen Whitmer and Garlin Gilchrist II |
| Probably Democrat Gretchen Whitmer and Garlin Gilchrist II   |
| Definitely Republican Tudor Dixon and Shane Hernandez        |
| Probably Republican Tudor Dixon and Shane Hernandez          |
| Definitely a third-party candidate                           |
|                                                              |

Democrat Gretchen Whitmer and