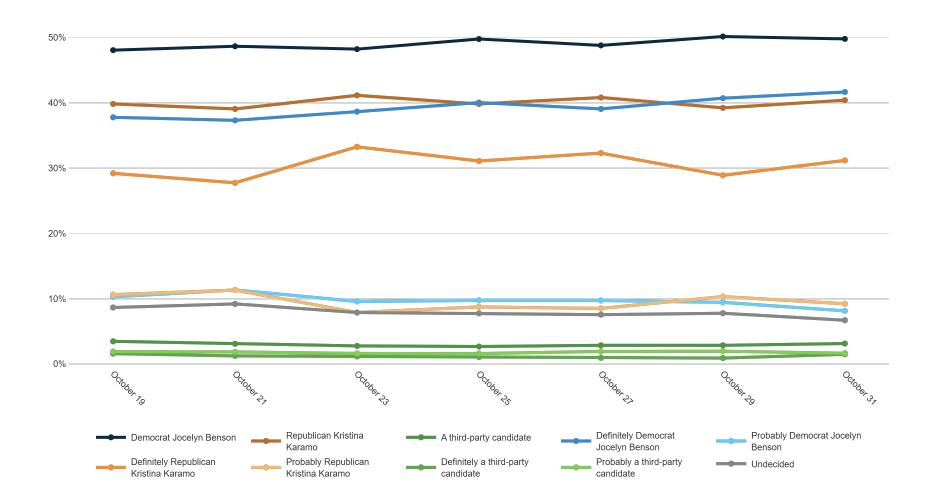

1%  | 1%  | 1%  | 0%  | 1%  | 1%  | 3%  | 1%  | 2%  | 1%  | 3%  | 0%  | 0%  | 2%  | 1%  | 0%  |
| Undecided                            | 7%  | 2%  | 3%  | 4%  | 0%  | 2%  | 2%  | 1%  | 2%  | 1%  | 3%  | 4%  | 2%  | 1%  | 4%  | 3%  | 2%  | 2%  | 3%  | 3%  | 2%  | 2%  | 1%  | 3%  | 5%  | 2%  | 26% | 28% | 1%  | 5%  | 4%  | 13% | 3%  | 4%  | 1%  |
|                                      |     |     |     |     |     |     |     |     |     |     |     |     |     |     |     |     |     |     |     |     |     |     |     |     |     |     |     |     |     |     |     |     |     |     |     |

#### **Trend: Governor Ballot**





## MRP Estimates: Governor Ballot







#### **Trend: Attorney General Ballot**





## MRP Estimates: AG Ballot







### **Trend: Secretary of State Ballot**





## MRP Estimates: SoS Ballot





#### **Demographics**

Fielding Date October 31







#### **Household Income**



#### **Partisanship**



#### Ideology



#### **Education**



58.0% have no college degree

#### Race/ Ethnicity



#### Religion



#### **Voter History**