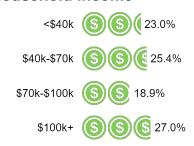

| 7%  | 2%  | 3%  | 4%  | 0%  | 2%  | 2%  | 1%  | 2%  | 1%  | 3%  | 4%  | 2%  | 1%  | 4%  | 3%  | 2%  | 2%  | 3%  | 3%  | 2%  | 2%  | 1%  | 3%  | 5%  | 2%  | 26% | 28% | 1%  | 5%  | 4%  | 13% | 3%  | 4%  | 1%  |
|                                      |     |     |     |     |     |     |     |     |     |     |     |     |     |     |     |     |     |     |     |     |     |     |     |     |     |     |     |     |     |     |     |     |     |     |     |

#### **Trend: Governor Ballot**





## MRP Estimates: Governor Ballot







#### **Trend: Attorney General Ballot**





## MRP Estimates: AG Ballot







### **Trend: Secretary of State Ballot**





## MRP Estimates: SoS Ballot





#### **Demographics**

Fielding Date October 31







#### **Household Income**



#### **Partisanship**



#### Ideology



#### **Education**



58.0% have no college degree

#### Race/ Ethnicity



#### Religion



#### **Voter History**