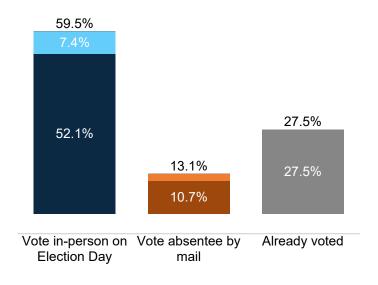

# Survey of Likely General Election Voters Michigan Statewide

October 27 – 31, 2022 n=1,584 | ±2.46%



|                                           | ۲ <sup>۹</sup> | <sup>3</sup> δ<br>√ <sup>3</sup> | , kg | \<br>\<br>\<br>\<br>\<br>\<br>\<br>\<br>\<br>\<br>\<br>\<br>\<br>\<br>\<br>\<br>\<br>\<br>\ | ox W | 6 N N | N 100 | D'N6 | 5× 1/8 | helog | in Grand | and Raf | or beg | hs Der | in Indi | Pende | ic Hai | *<br>* | 40<br>(60° ( | collegi | 34 JO | ok <sup>×</sup> Qo | estanti<br>Evat | Cat | al<br>Oth | ar Reli | selio | Judg<br>Judg | nge<br>Sc | Jude Jude | 1845<br>1845<br>180<br>180<br>180<br>180<br>180<br>180<br>180<br>180<br>180<br>180 | de sur | ote vot |
|-------------------------------------------|----------------|----------------------------------|------|---------------------------------------------------------------------------------------------|------|-------|-------|-----