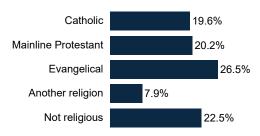

| 2%  | 2%  | 1%  | 3%  | 5%  | 2%  | 26% | 28% | 1%  | 5%  | 4%  | 13% | 3%  | 4%  | 1%  |
|                                      |     |     |     |     |     |     |     |     |     |     |     |     |     |     |     |     |     |     |     |     |     |     |     |     |     |     |     |     |     |     |     |     |     |     |     |

#### **Trend: Governor Ballot**





## MRP Estimates: Governor Ballot







#### **Trend: Attorney General Ballot**





## MRP Estimates: AG Ballot







### **Trend: Secretary of State Ballot**





## MRP Estimates: SoS Ballot





#### **Demographics**

Fielding Date October 31







#### **Household Income**



#### **Partisanship**



#### Ideology



#### **Education**



58.0% have no college degree

#### Race/ Ethnicity



#### Religion



#### **Voter History**