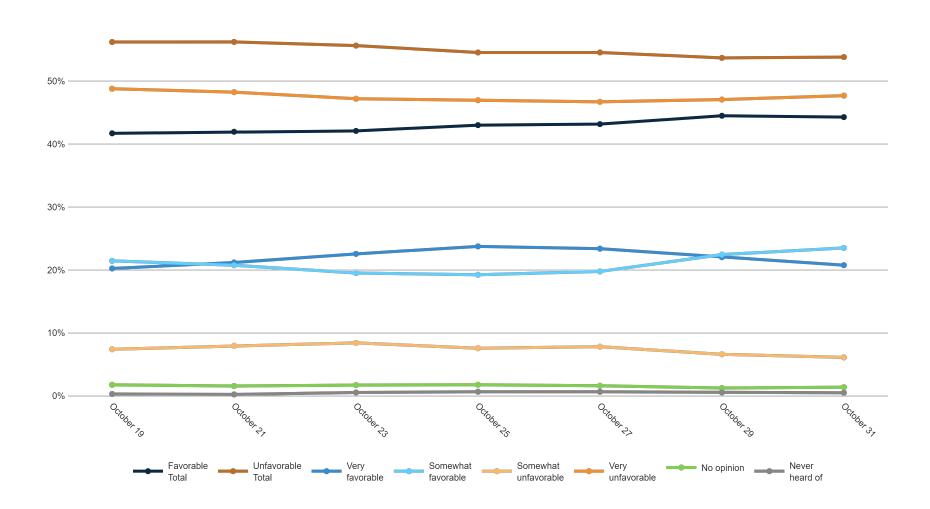

| 1%   | 2%   | 0%    | 4%     | 2%                                       | 1%    | 1%     |



#### **Trend: Enthusiasm**











#### **Trend: MI Right Direction/ Wrong Track**





## MRP Estimates: MI RD/WT







#### **Generic Congressional Ballot**

Fielding Date October 31



### **Trend: Generic Congressional Ballot**





### **MRP Estimates: Generic Congressional Ballot**







### **Trend: Joe Biden Image**





## MRP Estimates: Joe Biden Image







### **Trend: Donald Trump Image**





## MRP Estimates: Donald Trump Image





Fielding Date October 31



### **Trend: Gretchen Whitmer Image**





## MRP Estimates: Gretchen Whitmer Image







### **Trend: Tudor Dixon Image**





## MRP Estimates: Tudor Dixon Image







### **Trend: Top Priority**





## **MRP Estimates: Top Priority**

Voter Group

Detroit DMA







| Republican Tudor Dixon and Shane Hernandez                   |
|--------------------------------------------------------------|
| A third-party candidate                                      |
| Definitely Democrat Gretchen Whitmer and Garlin Gilchrist II |
| Probably Democrat Gretchen Whitmer and Garlin Gilchrist II   |
| Definitely Republican Tudor Dixon and Shane He