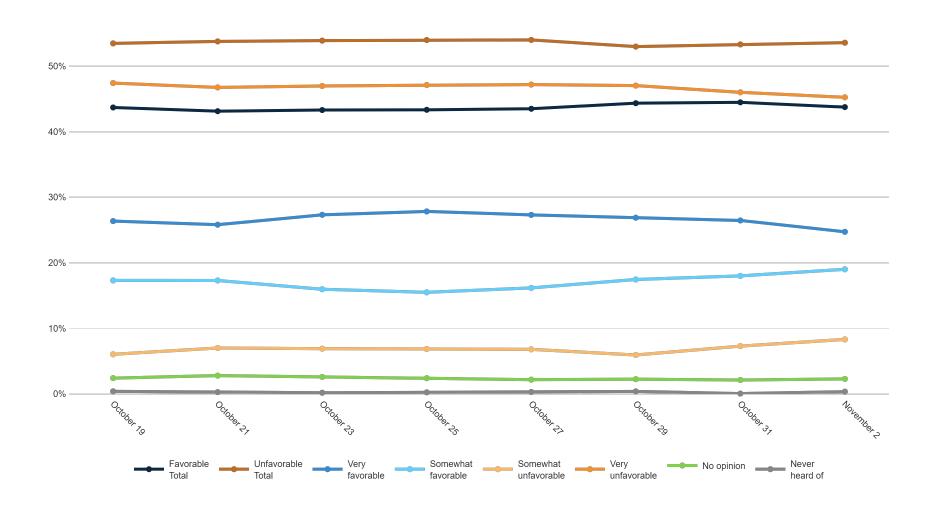

| 3%     | 0%  | 2%   | 1%    | 1%     | 2%    | 1%        | 2%              | 2%     | 2%     | 2%     | 2%    | 3%       | 2%              | 2%          | 2%               | 1%    | 0%                 | 2%      | 1%   | 5%                | 3%      | 11%        | 8%     | 7%  | 1%   | 2%       | 3%    | 6%     | 2%     | 2%     | 2%    |



#### **Trend: Enthusiasm**





Fielding Date | November 2





### **Trend: MI Right Direction/ Wrong Track**





## MRP Estimates: MI RD/WT







Fielding Date | November 2



### **Trend: Generic Congressional Ballot**





### **MRP Estimates: Generic Congressional Ballot**







#### **Trend: Joe Biden Image**





## MRP Estimates: Joe Biden Image







#### **Trend: Donald Trump Image**





## MRP Estimates: Donald Trump Image





Fielding Date November 2



### **Trend: Gretchen Whitmer Image**





## MRP Estimates: Gretchen Whitmer Image







### **Trend: Tudor Dixon Image**





## MRP Estimates: Tudor Dixon Image







### **Trend: Top Priority**





## **MRP Estimates: Top Priority**

Voter Group

Detroit DMA







| Republican Tudor Dixon and Shane Hernandez                   |
|--------------------------------------------------------------|
| A third-party candidate                                      |
| Definitely Democrat Gretchen Whitmer and Garlin Gilchrist II |
| Probably Democrat Gretchen Whitmer and Garlin Gilchrist II   |
| Definitely Republican Tudor Dixon and Shane Hernandez        |
| Probably Republican Tudor Dixon and Shane Hernandez