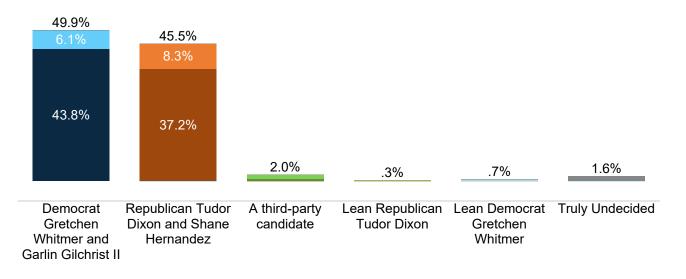

#### **Governor Ballot + Undecided Probe**

Fielding Date | November 2

Democrat Gretchen Whitmer and Garlin Gilchrist II Republican Tudor Dixon and Shane Hernandez A third-party candidate Undecided

Definitely Democrat Gretchen Whitmer and Garlin Gilchrist II Probably Democrat Gretchen Whitmer and Garlin Gilchrist II Definitely Republican Tudor Dixon and Shane Hernandez Probably Republican Tudor Dixon and Shane Hernandez Definitely a third-party candidate Probably a third-party candidate

Lean Republican Tudor Dixon Lean Democrat Gretchen Whitmer Truly Undecided

|    | 0070 |     | 0170 | 00,0 |     | 1070 | 01.70 | 0070 | 0070 | 1070 | 0170 | 1070 | 1 ,0 |     | 1070 | 1070 |     | 02/0 | 1070 | 00,0 | 1070 | 0.70 | 00,0 | 1170 |     | 00,0 | 1170 |     | 1070 | 1070 |     | 00 /0 | 00 /0 | 0170 | 1070 |
|----|------|-----|------|------|-----|------|-------|------|------|------|------|------|------|-----|------|------|-----|------|------|------|------|------|------|------|-----|------|------|-----|------|------|-----|-------|-------|------|------|
| ez | 26%  | 36% | 40%  | 46%  | 38% | 52%  | 59%   | 58%  | 37%  | 52%  | 46%  | 47%  | 87%  | 3%  | 48%  | 49%  | 11% | 45%  | 46%  | 42%  | 47%  | 44%  | 59%  | 55%  | 35% | 25%  | 30%  | 29% | 47%  | 47%  | 32% | 23%   | 56%   | 37%  | 28%  |
| te | 6%   | 2%  | 2%   | 2%   | 2%  | 2%   | 1%    | 2%   | 2%   | 1%   | 1%   | 4%   | 3%   | 0%  | 3%   | 2%   | 2%  | 1%   | 3%   | 2%   | 2%   | 2%   | 1%   | 2%   | 3%  | 3%   | 4%   | 4%  | 2%   | 4%   | 4%  | 2%    | 2%    | 4%   | 1%   |
| ed | 5%   | 3%  | 5%   | 2%   | 0%  | 1%   | 3%    | 1%   | 1%   | 2%   | 3%   | 4%   | 3%   | 1%  | 4%   | 3%   | 2%  | 2%   | 3%   | 3%   | 2%   | 3%   | 1%   | 2%   | 3%  | 3%   | 25%  | 25% | 2%   | 2%   | 6%  | 16%   | 3%    | 5%   | 1%   |
| Ш  | 49%  | 52% | 47%  | 49%  | 50% | 38%  | 35%   | 34%  | 53%  | 40%  | 44%  | 39%  | 4%   | 88% | 37%  | 41%  | 69% | 48%  | 41%  | 46%  | 45%  | 46%  | 32%  | 37%  | 55% | 61%  | 25%  | 27% | 46%  | 37%  | 39% | 39%   | 31%   | 51%  | 66%  |
| Ш  | 14%  | 7%  | 8%   | 1%   | 11% | 7%   | 2%    | 5%   | 7%   | 5%   | 7%   | 6%   | 3%   | 7%  | 9%   | 5%   | 15% | 4%   | 7%   | 7%   | 5%   | 5%   | 7%   | 5%   | 4%  | 8%   | 16%  | 14% | 3%   | 10%  | 20% | 21%   | 8%    | 3%   | 3%   |
| ez | 17%  | 32% | 30%  | 41%  | 25% | 42%  | 50%   | 48%  | 30%  | 43%  | 35%  | 39%  | 74%  | 2%  | 38%  | 41%  | 9%  | 36%  | 38%  | 32%  | 40%  | 35%  | 51%  | 44%  | 26% | 21%  | 12%  | 17% | 40%  | 35%  | 20% | 14%   | 46%   | 28%  | 24%  |
| ez | 9%   | 4%  | 9%   | 5%   | 13% | 10%  | 9%    | 10%  | 7%   | 9%   | 11%  | 8%   | 13%  | 1%  | 10%  | 9%   | 2%  | 9%   | 8%   | 9%   | 6%   | 9%   | 8%   | 12%  | 9%  | 5%   | 18%  | 12% | 7%   | 13%  | 11% | 9%    | 10%   | 10%  | 4%   |
| te | 0%   | 1%  | 1%   | 1%   | 1%  | 1%   | 0%    | 0%   | 1%   | 1%   | 0%   | 1%   | 1%   | 0%  | 1%   | 1%   | 0%  | 1%   | 1%   | 1%   | 1%   | 1%   | 1%   | 0%   | 2%  | 1%   | 0%   | 0%  | 1%   | 1%   | 2%  | 1%    | 0%    | 2%   | 1%   |
| te | 6%   | 0%  | 0%   | 1%   | 1%  | 1%   | 1%    | 1%   | 1%   | 1%   | 0%   | 3%   | 2%   | 0%  | 2%   | 1%   | 2%  | 0%   | 2%   | 2%   | 1%   | 2%   | 0%   | 1%   | 1%  | 2%   | 4%   | 4%  | 1%   | 3%   | 1%  | 1%    | 2%    | 2%   | 0%   |
| on | 0%   | 0%  | 1%   | 0%   | 0%  | 0%   | 1%    | 0%   | 0%   | 0%   | 0%   | 0%   | 0%   | 0%  | 1%   | 0%   | 0%  | 0%   | 0%   | 0%   | 0%   | 0%   | 0%   | 0%   | 0%  | 0%   | 3%   | 3%  | 0%   | 0%   | 0%  | 2%    | 0%    | 1%   | 0%   |
| er | 2%   | 1%  | 1%   | 1%   | 0%  | 1%   | 0%    | 0%   | 0%   | 0%   | 1%   | 1%   | 0%   | 1%  | 1%   | 1%   | 1%  | 1%   | 1%   | 1%   | 0%   | 1%   | 0%   | 0%   | 3%  | 1%   | 8%   | 6%  | 0%   | 1%   | 2%  | 4%    | 1%    | 1%   | 0%   |
| ed | 4%   | 1%  | 3%   | 1%   | 0%  | 0%   | 2%    | 1%   | 1%   | 1%   | 1%   | 3%   | 2%   | 1%  | 2%   | 2%   | 1%  | 1%   | 2%   | 2%   | 1%   | 2%   | 1%   | 1%   | 0%  | 2%   | 15%  | 16% | 1%   | 1%   | 3%  | 10%   | 2%    | 3%   | 1%   |