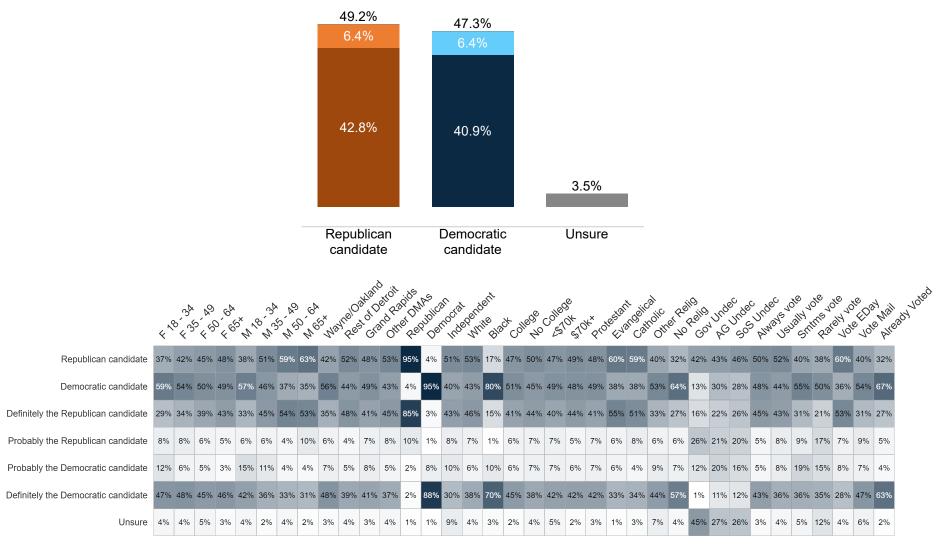

%     | 14%        | 16%    | 22% | 51%  | 33%      | 18%   | 26%    | 43%    | 44%    | 50%   |
| Unsure                | 4%             | 3%                                   | 2%   | 2%                                                                                          | 3%     | 0%  | 2%   | 1%    | 1%     | 2%    | 1%        | 2%              | 2%     | 2%     | 2%     | 2%    | 3%       | 2%              | 2%          | 2%               | 1%    | 0%                 | 2%      | 1%   | 5%                | 3%      | 11%        | 8%     | 7%  | 1%   | 2%       | 3%    | 6%     | 2%     | 2%     | 2%    |



#### **Trend: Enthusiasm**





Fielding Date | November 2





### **Trend: MI Right Direction/ Wrong Track**





## MRP Estimates: MI RD/WT







Fielding Date | November 2



### **Trend: Generic Congressional Ballot**





### **MRP Estimates: Generic Congressional Ballot**







#### **Trend: Joe Biden Image**





## MRP Estimates: Joe Biden Image







#### **Trend: Donald Trump Image**





## MRP Estimates: Donald Trump Image





Fielding Date November 2



### **Trend: Gretchen Whitmer Image**





## MRP Estimates: Gretchen Whitmer Image







### **Trend: Tudor Dixon Image**





## MRP Estimates: Tudor Dixon Image







### **Trend: Top Priority**





## **MRP Estimates: Top Priority**

Voter Group

Detroit DMA







| Republican Tudor Dixon and Shane Hernandez                   |
|--------------------------------------------------------------|
| A third-party candidate                                      |
| Definitely Democrat Gretchen Whi