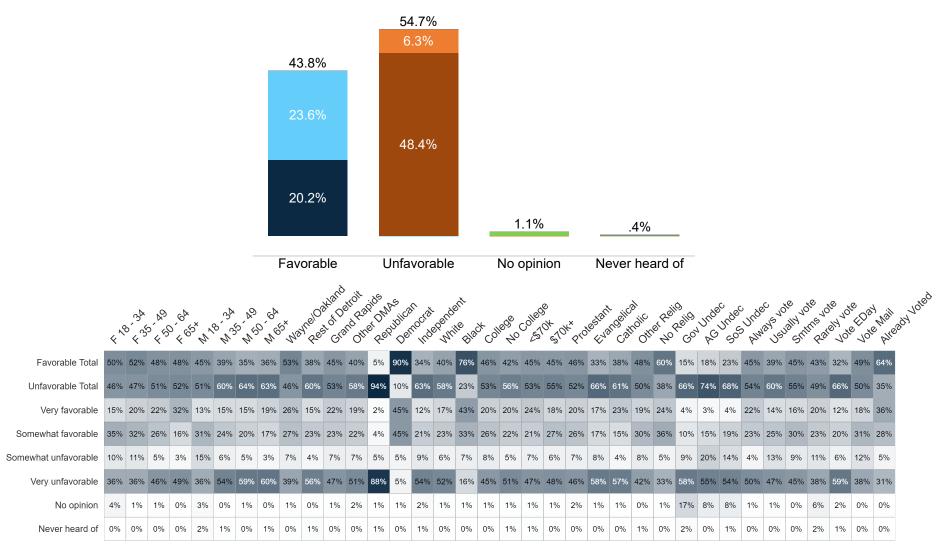

#### **Trend: Donald Trump Image**

## MRP Estimates: Donald Trump Image

Fielding Date November 2