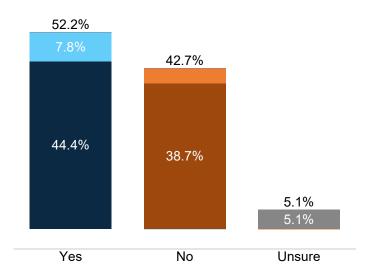

### **Trend: Secretary of State Ballot**

### MRP Estimates: SoS Ballot

|                | < <sup>^</sup> | <sup>3</sup> ⁄⁄⁄√√√ | \<br>\<br>\<br>\<br>\ | \<br>\<br>\<br>\<br>\<br>\<br>\<br>\<br>\<br>\<br>\<br>\<br>\<br>\<br>\<br>\<br>\<br>\<br>\ | o× N | 8 N | S NE | D'N6 | is <sup>×</sup> kisi | helos | Aland Grand | iroit<br>nd Rai | or bec | s Jolicar | ,<br>loctat | e pende | e Ala | <sup>3*</sup> C01 | 160g ( | collect | 8<br>04<br>04<br>06 | o <sup>k×</sup> o <sup>v</sup> o | lestant | Cath | al Other | of Ao | gov<br>Zejig | Judes ( | i<br>Jndec<br>So | Jude | ays<br>o | le so | ins vo | e 10,000 | is No. | s Mail |
|----------------|----------------|---------------------|-----------------------|---------------------------------------------------------------------------------------------|------|-----|------|------|----------------------|-------|-------------|-----------------|--------|-----------|-------------|---------|-------|-------------------|--------|---------|---------------------|----------------------------------|---------|------|----------|-------|--------------|---------|------------------|------|----------|-------|--------|----------|--------|--------|
| Yes Total      | 65%            | 58%                 | 59%                   | 50%                                                                                         | 65%  | 51% | 39%  | 42%  | 60%                  | 49%   | 52%         | 49%             | 18%    | 89%       | 49%         | 50%     | 77%   | 54%               | 51%    | 55%     | 53%                 | 54%                              | 38%     | 42%  | 59%      | 76%   | 38%          | 44%     | 44%              | 50%  | 57%      | 60%   | 54%    | 42%      | 58%    | 69%    |
| No Total       | 31%            | 34%                 | 36%                   | 46%                                                                                         | 31%  | 45% | 54%  | 54%  | 36%                  | 44%   | 44%         | 45%             | 76%    | 8%        | 46%         | 46%     | 16%   | 41%               | 44%    | 40%     | 43%                 | 39%                              | 60%     | 53%  | 31%      | 20%   | 29%          | 39%     | 37%              | 46%  | 40%      | 26%   | 26%    | 52%      | 36%    | 27%    |
| Definitely Yes | 53%            | 51%                 | 52%                   | 46%                                                                                         | 50%  | 39% | 34%  | 36%  | 52%                  | 40%   | 47%         | 42%             | 11%    | 82%       | 39%         | 43%     | 65%   | 48%               | 42%    | 45%     | 47%                 | 46%                              | 31%     | 36%  | 49%      | 68%   | 23%          | 25%     | 27%              | 45%  | 44%      | 48%   | 35%    | 32%      | 51%    | 65%    |
| Probably Yes   | 12%            | 8%                  | 7%                    | 4%                                                                                          | 15%  | 12% | 5%   | 6%   | 8%                   | 9%    | 5%          | 8%              | 6%     | 7%        | 10%         | 7%      | 13%   | 6%                | 9%     | 10%     | 6%                  | 8%                               | 7%      | 7%   | 10%      | 8%    | 15%          | 18%     | 16%              | 5%   | 13%      | 12%   | 20%    | 10%      | 7%     | 4%     |
| Probably No    | 7%             | 4%                  | 4%                    | 2%                                                                                          | 4%   | 3%  | 3%   | 6%   | 5%                   | 4%    | 2%          | 4%              | 6%     | 2%        | 4%          | 4%      | 2%    | 3%                | 5%     | 4%      | 4%                  | 5%                               | 3%      | 5%   | 3%       | 3%    | 7%           | 7%      | 4%               | 4%   | 4%       | 7%    | 5%     | 5%       | 2%     | 3%     |
| Definitely No  | 24%            | 30%                 | 32%                   | 43%                                                                                         | 27%  | 42% | 51%  | 48%  | 32%                  | 40%   | 41%         | 41%             | 70%    | 6%        | 42%         | 41%     | 14%   | 39%               | 39%    | 36%     | 39%                 | 34%                              | 57%     | 48%  | 29%      | 18%   | 21%          | 32%     | 32%              | 42%  | 35%      | 19%   | 21%    | 47%      | 34%    | 24%    |
| Unsure         | 4%             | 8%                  | 5%                    | 4%                                                                                          | 4%   | 4%  | 7%   | 4%   | 4%                   | 6%    | 4%          | 5%              | 6%     | 3%        | 4%          | 5%      | 7%    | 5%                | 5%     | 5%      | 4%                  | 7%                               | 2%      | 5%   | 10%      | 4%    | 33%          | 17%     | 19%              | 4%   | 3%       | 14%   | 20%    | 6%       | 6%     | 4%     |