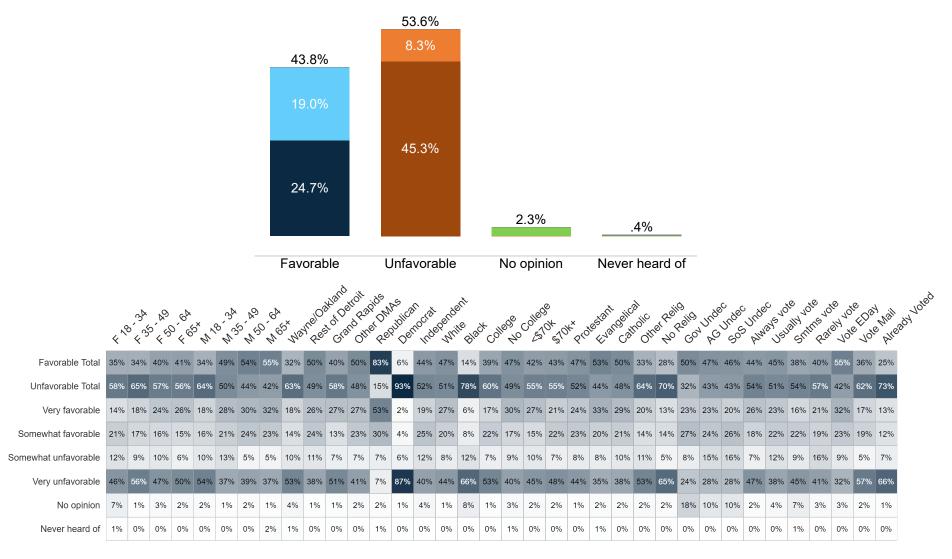

2%                                                                                          | 3%     | 0%  | 2%   | 1%    | 1%     | 2%    | 1%        | 2%              | 2%     | 2%     | 2%     | 2%    | 3%       | 2%              | 2%          | 2%               | 1%    | 0%                 | 2%      | 1%   | 5%                | 3%      | 11%        | 8%     | 7%  | 1%   | 2%       | 3%    | 6%     | 2%     | 2%     | 2%    |



#### **Trend: Enthusiasm**





Fielding Date | November 2





### **Trend: MI Right Direction/ Wrong Track**





## MRP Estimates: MI RD/WT







Fielding Date | November 2



### **Trend: Generic Congressional Ballot**





### **MRP Estimates: Generic Congressional Ballot**







#### **Trend: Joe Biden Image**





## MRP Estimates: Joe Biden Image







#### **Trend: Donald Trump Image**





## MRP Estimates: Donald Trump Image





Fielding Date November 2



### **Trend: Gretchen Whitmer Image**





## MRP Estimates: Gretchen Whitmer Image







### **Trend: Tudor Dixon Image**





## MRP Estimates: Tudor Dixon Image







### **Trend: Top Priority**





## **MRP Estimates: Top Priority**

Voter Group

Detroit DMA







| Republican Tudor Dixon and Shane Hernandez                   |
|--------------------------------------------------------------|
| A third-party candidate                                      |
| Definitely Democrat Gretchen Whitmer and Garlin Gilchrist II |
| Probably Democrat Gretchen Whitmer and Garlin Gilchrist II   |
| Definitely Republican Tudor Dixon and Shane Hernandez        |
| Probably Republican Tud