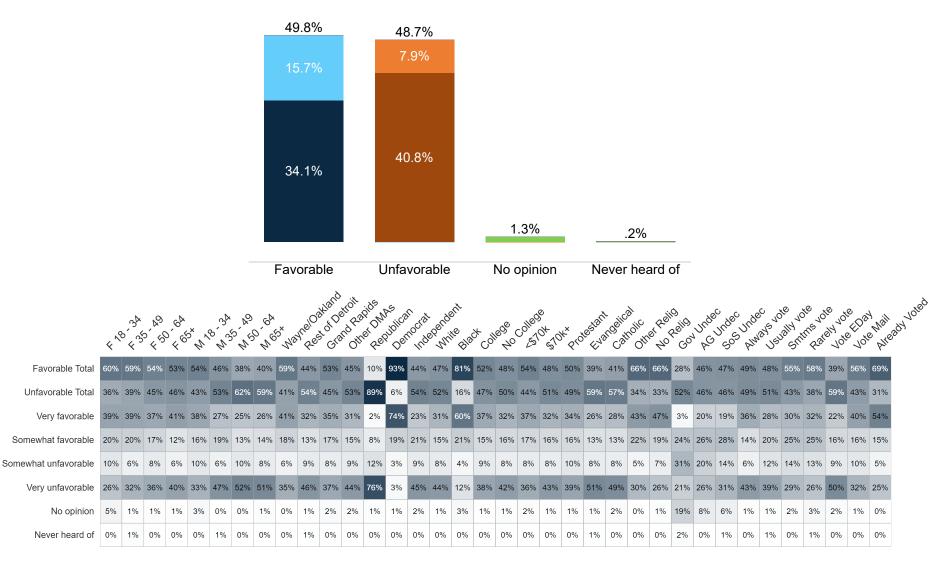

%   | 1%    | 1%     | 2%    | 1%        | 2%              | 2%     | 2%     | 2%     | 2%    | 3%       | 2%              | 2%          | 2%               | 1%    | 0%                 | 2%      | 1%   | 5%                | 3%      | 11%        | 8%     | 7%  | 1%   | 2%       | 3%    | 6%     | 2%     | 2%     | 2%    |



#### **Trend: Enthusiasm**





Fielding Date | November 2





### **Trend: MI Right Direction/ Wrong Track**





## MRP Estimates: MI RD/WT







Fielding Date | November 2



### **Trend: Generic Congressional Ballot**





### **MRP Estimates: Generic Congressional Ballot**







#### **Trend: Joe Biden Image**





## MRP Estimates: Joe Biden Image







#### **Trend: Donald Trump Image**





## MRP Estimates: Donald Trump Image





Fielding Date November 2



### **Trend: Gretchen Whitmer Image**





## MRP Estimates: Gretchen Whitmer Image







### **Trend: Tudor Dixon Image**





## MRP Estimates: Tudor Dixon Image







### **Trend: Top Priority**





## **MRP Estimates: Top Priority**

Voter Group

Detroit DMA







| Republican Tudor Dixon and Shane Hernandez                   |
|--------------------------------------------------------------|
| A third-party candidate                                      |
| Definitely Democrat Gretchen Whitmer and Garlin Gilchrist II |
| Probably Democrat Gretchen Whitmer and Garlin Gilchrist II   |
| Definitely Republican Tudor Dixon and Shane Hernandez        |
| Probably Republican Tudor Dixon and Shane Hernandez          |
| Definitely a third-party candidate                           |
|