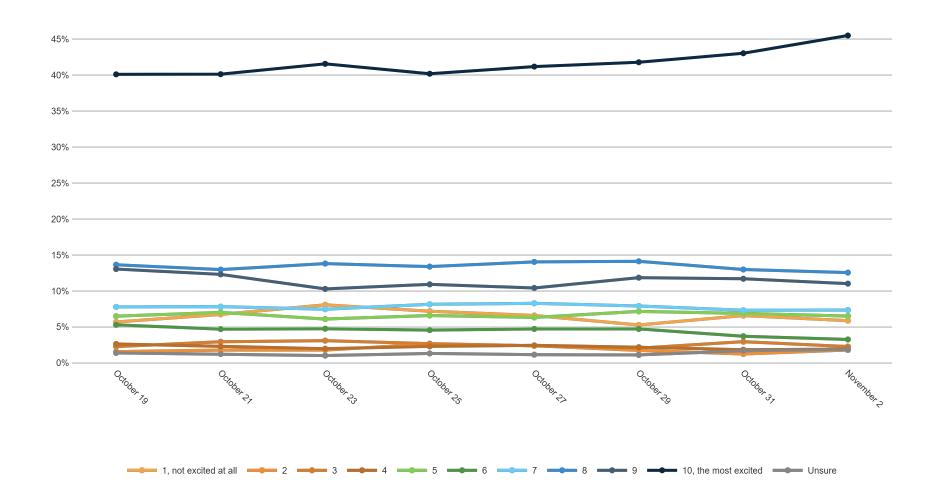

| 47%    | 45%   | 55%      | 45%             | 46%         | 43%              | 49%   | 43%                | 54%     | 49%  | 37%               | 37%     | 14%        | 16%    | 22% | 51%  | 33%      | 18%   | 26%    | 43%    | 44%    | 50%   |
| Unsure                | 4%             | 3%                                   | 2%   | 2%                                                                                          | 3%     | 0%  | 2%   | 1%    | 1%     | 2%    | 1%        | 2%              | 2%     | 2%     | 2%     | 2%    | 3%       | 2%              | 2%          | 2%               | 1%    | 0%                 | 2%      | 1%   | 5%                | 3%      | 11%        | 8%     | 7%  | 1%   | 2%       | 3%    | 6%     | 2%     | 2%     | 2%    |



#### **Trend: Enthusiasm**





Fielding Date | November 2





### **Trend: MI Right Direction/ Wrong Track**





## MRP Estimates: MI RD/WT







Fielding Date | November 2



### **Trend: Generic Congressional Ballot**





### **MRP Estimates: Generic Congressional Ballot**







#### **Trend: Joe Biden Image**





## MRP Estimates: Joe Biden Image







#### **Trend: Donald Trump Image**





## MRP Estimates: Donald Trump Image





Fielding Date November 2



### **Trend: Gretchen Whitmer Image**





## MRP Estimates: Gretchen Whitmer Image







### **Trend: Tudor Dixon Image**





## MRP Estimates: Tudor Dixon Image







### **Trend: Top Priority**





## **MRP Estimates: Top Priority**

Voter Group

Detroit DMA







| Republican Tudor Dixon and Shane Hernandez                   |
|-------------