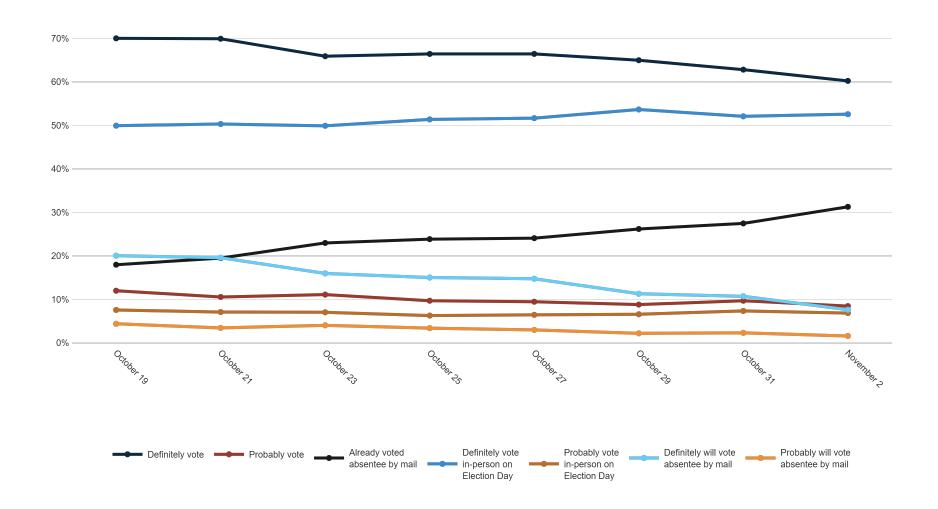

| 7%             | 7%           | 11%                  | 3%     | 8%     |
| Probably will vote absentee by mail       | 1%             | 3%                                 | 1%                                                                                          | 1%                                                                                          | 5%   | 2%      | 1%    | 1%   | 1%     | 1%     | 2%       | 2%      | 1%          | 2%     | 2%      | 2%      | 1%     | 2%     | 1%             | 2%    | 2%              | 2%                 | 0%              | 2%   | 1%        | 2%    | 1%             | 6%           | 4%             | 1%           | 2%                   | 4%     | 8%     |

#### **Trend: Vote Method**





### **Trend: Vote Method (Definitely/ Probably Vote)**





### **MRP Estimates: Vote Method**





#### **Enthusiasm**

#### Fielding Date November 2



|                       | « <sup>^</sup> | 3 <sup>k</sup><br>8 4 3 <sup>k</sup> | , kg | \<br>\<br>\<br>\<br>\<br>\<br>\<br>\<br>\<br>\<br>\<br>\<br>\<br>\<br>\<br>\<br>\<br>\<br>\ | 5× 1/2 | 8 N | 5 NO | D' 60 | ox Maj | helog | and Grand | HOIL<br>Ind Par | ar Dec | as Der | nocrat | Pende | ie<br>Ha | <sup>*</sup> C% | 40<br>60° ( | Jolled<br>Jolled | s 570 | k <sub>x</sub> Sło | lestant | Cath | al<br>ndic<br>oth | er Reil | g<br>gelig | Jude 1 | So. | Jude | ays<br>o | ie vo | ins vo | ie vot | s Togs | Alles |
|-----------------------|----------------|--------------------------------------|------|--------------------------------------------------------------------------------------------