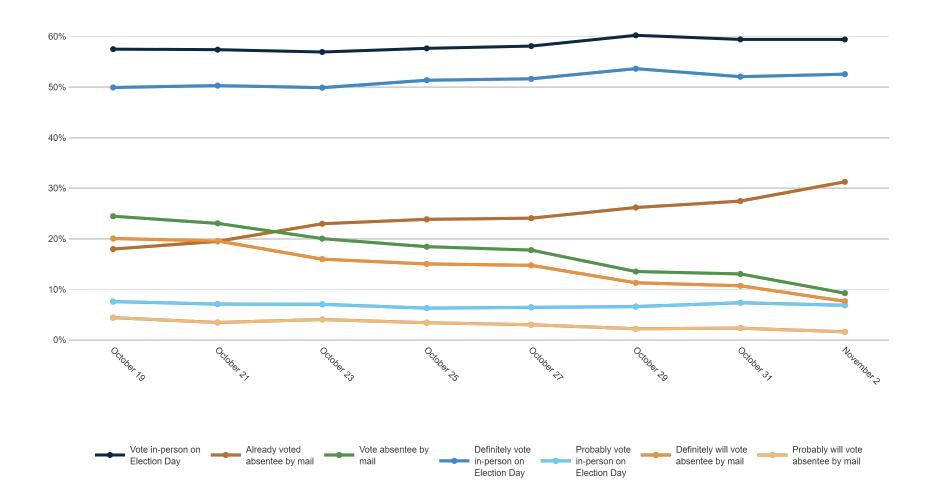

| 6%   | 10%       | 9%    | 16%            | 8%           | 7%             | 7%           | 11%                  | 3%     | 8%     |
| Probably will vote absentee by mail       | 1%             | 3%                                 | 1%                                                                                          | 1%                                                                                          | 5%   | 2%      | 1%    | 1%   | 1%     | 1%     | 2%       | 2%      | 1%          | 2%     | 2%      | 2%      | 1%     | 2%     | 1%             | 2%    | 2%              | 2%                 | 0%              | 2%   | 1%        | 2%    | 1%             | 6%           | 4%             | 1%           | 2%                   | 4%     | 8%     |

#### **Trend: Vote Method**





### **Trend: Vote Method (Definitely/ Probably Vote)**





### **MRP Estimates: Vote Method**





#### **Enthusiasm**

#### Fielding Date November 2



|                       | « <sup>^</sup> | 3 <sup>k</sup><br>8 4 3 <sup>k</sup> | , kg | \<br>\<br>\<br>\<br>\<br>\<br>\<br>\<br>\<br>\<br>\<br>\<br>\<br>\<br>\<br>\<br>\<br>\<br>\ | 5× 1/2 | 8 N | 5 NO | D' 60 | ox Maj | helog | and Grand | HOIL<br>Ind Par | ar Dec | as Der | nocrat | Pende | ie<br>Ha | <sup>*</sup> C% | 40<br>60° ( | Jolled<br>Jolled | s 570 | k <sub>x</sub> Sło | lestant | Cath | al<br>ndic<br>oth | er Reil | g<br>gelig | Jude 1 | So. | Jude | ays<br>o | ie vo | ins vo | ie vot | s Togs | Alles |
|-----------------------|----------------|--------------------------------------|------|--------------------------------