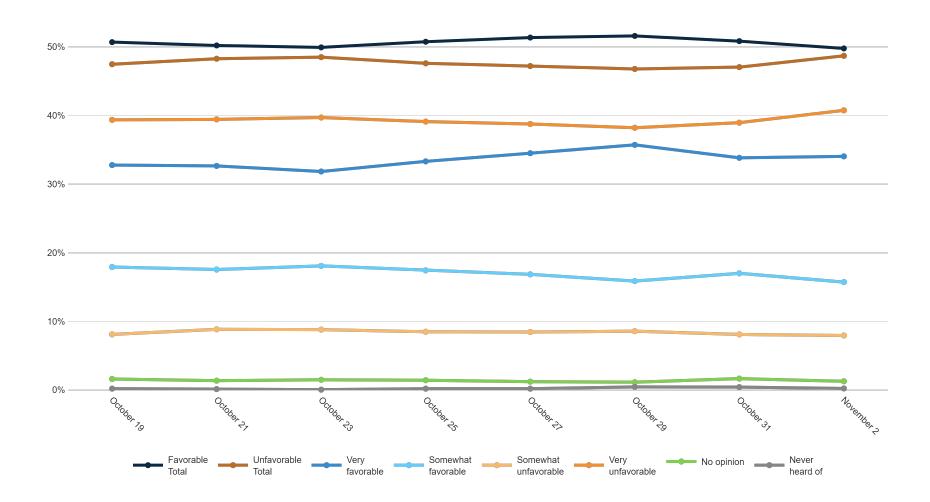

| 2%              | 2%     | 2%     | 2%     | 2%    | 3%       | 2%              | 2%          | 2%               | 1%    | 0%                 | 2%      | 1%   | 5%                | 3%      | 11%        | 8%     | 7%  | 1%   | 2%       | 3%    | 6%     | 2%     | 2%     | 2%    |



#### **Trend: Enthusiasm**





Fielding Date | November 2





### **Trend: MI Right Direction/ Wrong Track**





## MRP Estimates: MI RD/WT







Fielding Date | November 2



### **Trend: Generic Congressional Ballot**





### **MRP Estimates: Generic Congressional Ballot**







#### **Trend: Joe Biden Image**





## MRP Estimates: Joe Biden Image







#### **Trend: Donald Trump Image**





## MRP Estimates: Donald Trump Image





Fielding Date November 2



### **Trend: Gretchen Whitmer Image**





## MRP Estimates: Gretchen Whitmer Image







### **Trend: Tudor Dixon Image**





## MRP Estimates: Tudor Dixon Image







### **Trend: Top Priority**





## **MRP Estimates: Top Priority**

Voter Group

Detroit DMA







| Republican Tudor Dixon and Shane Hernandez                   |
|--------------------------------------------------------------|
| A third-party candidate                                      |
| Definitely Democrat Gretchen Whitmer and Garlin Gilchrist II |
| Probably Democrat Gretchen Whitmer and Garlin Gilchrist II   |
| Definitely Republican Tudor Dixon and Shane Hernandez        |
| Probably Republican Tudor Dixon and Shane Hernandez          |
| Definitely a third-party candidate                           |
|