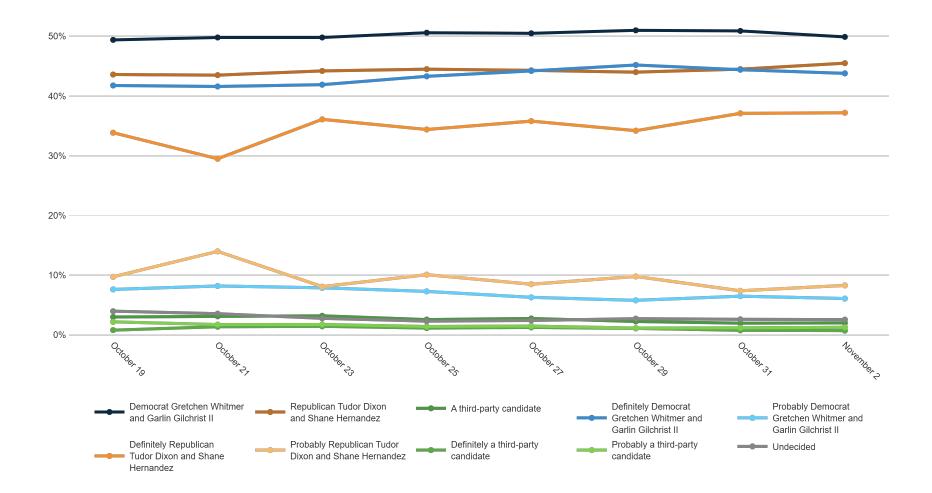

2%  | 1%  |
| Probably a third-party candidate     | 6%  | 0%  | 0%  | 1%  | 1%  | 1%  | 1%  | 1%  | 1%  | 1%  | 0%  | 3%  | 2%  | 0%  | 2%  | 1%  | 2%  | 0%  | 2%  | 2%  | 1%  | 2%  | 0%  | 1%  | 1%  | 2%  | 4%  | 4%  | 1%  | 3%  | 1%  | 1%  | 2%  | 2%  | 0%  |
| Undecided                            | 5%  | 3%  | 5%  | 2%  | 0%  | 1%  | 3%  | 1%  | 1%  | 2%  | 3%  | 4%  | 3%  | 1%  | 4%  | 3%  | 2%  | 2%  | 3%  | 3%  | 2%  | 3%  | 1%  | 2%  | 3%  | 3%  | 25% | 25% | 2%  | 2%  | 6%  | 16% | 3%  | 5%  | 1%  |
|                                      |     |     |     |     |     |     |     |     |     |     |     |     |     |     |     |     |     |     |     |     |     |     |     |     |     |     |     |     |     |     |     |     |     |     |     |

#### **Trend: Governor Ballot**





### MRP Estimates: Governor Ballot





#### **Governor Ballot + Undecided Probe**

Fielding Date | November 2



Democrat Gretchen Whitmer and Garlin Gilchrist II Republican Tudor Dixon and Shane Hernandez A third-party candidate Undecided

Definitely Democrat Gretchen Whitmer and Garlin Gilchrist II Probably Democrat Gretchen Whitmer and Garlin Gilchrist II Definitely Republican Tudor Dixon and Shane Hernandez Probably Republican Tudor Dixon and Shane Hernandez Definitely a third-party candidate Probably a third-party candidate

Lean Republican Tudor Dixon Lean Democrat Gretchen Whitmer Truly Undecided

|    | 0070 |     | 0170 | 00,0 |     | 1070 | 01.70 | 0070 | 0070 | 1070 | 0170 | 1070 | 1 ,0 |     | 1070 | 1070 |     | 02/0 | 1070 | 00,0 | 1070 | 0.70 | 00,0 | 1170 |     | 00,0