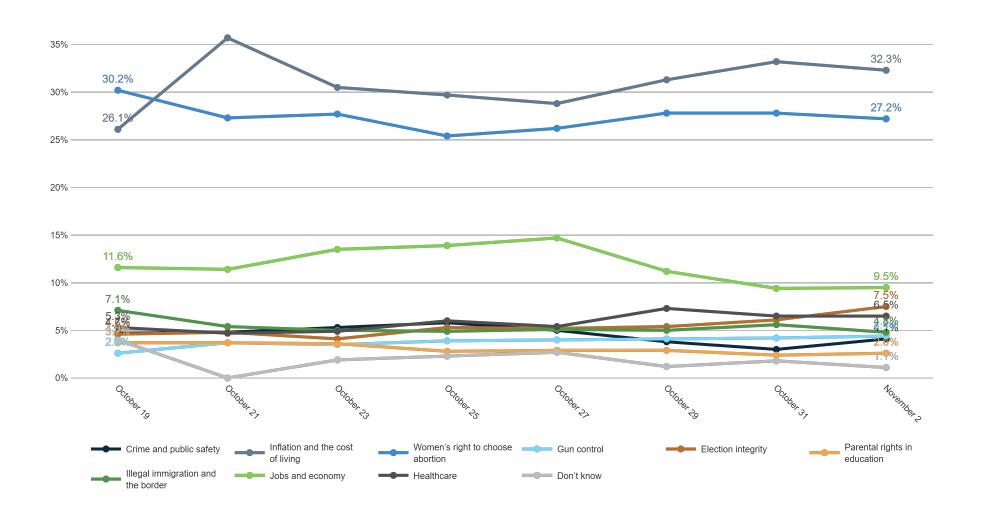

2%       | 3%    | 6%     | 2%     | 2%     | 2%    |



#### **Trend: Enthusiasm**





Fielding Date | November 2





### **Trend: MI Right Direction/ Wrong Track**





## MRP Estimates: MI RD/WT







Fielding Date | November 2



### **Trend: Generic Congressional Ballot**





### **MRP Estimates: Generic Congressional Ballot**







#### **Trend: Joe Biden Image**





## MRP Estimates: Joe Biden Image







#### **Trend: Donald Trump Image**





## MRP Estimates: Donald Trump Image





Fielding Date November 2



### **Trend: Gretchen Whitmer Image**





## MRP Estimates: Gretchen Whitmer Image







### **Trend: Tudor Dixon Image**





## MRP Estimates: Tudor Dixon Image







### **Trend: Top Priority**





## **MRP Estimates: Top Priority**

Voter Group

Detroit DMA







| Republican Tudor Dixon and Shane Hernandez                   |
|--------------------------------------------------------------|
| A third-party candidate                                      |
| Definitely Democrat Gretchen Whitmer and Garlin Gilchrist II |
| Probably Democrat Gretchen Whitmer and Garlin Gilchrist II   |
| Definitely Republican Tudor Dixon and Shane Hernandez        |
| Probably Republican Tudor Dixon and Shane Hernandez          |
| Definitely a third-party candidate                           |
|                                                              |

Democrat Gretchen Whitmer and Garlin Gilchrist II

| Tudor Dixon and Shane Hernandez      | 26% | 36% | 40% | 46% | 38% | 52% | 59% | 58% | 37% | 52% | 46% | 47% | 87% | 3%  | 48% | 49% | 11% | 45% | 46% | 42