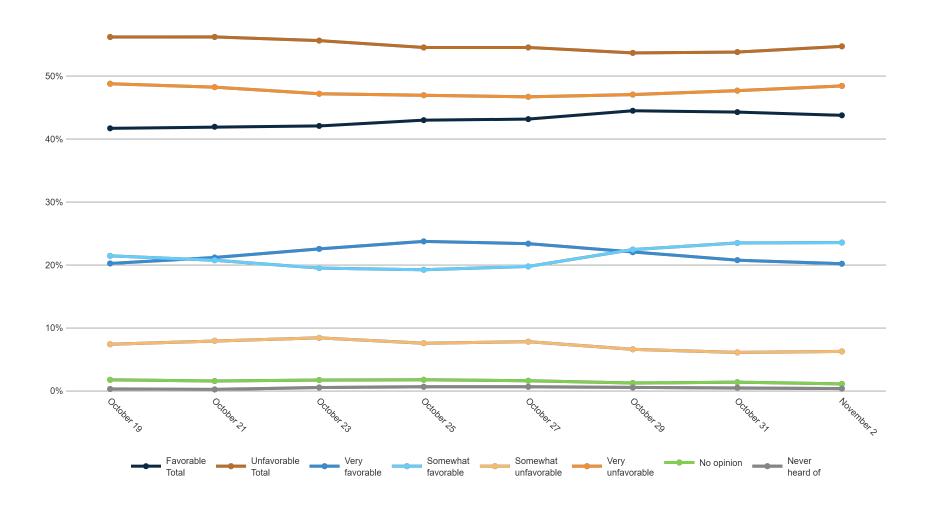

| 2%   | 2%                                                                                          | 3%     | 0%  | 2%   | 1%    | 1%     | 2%    | 1%        | 2%              | 2%     | 2%     | 2%     | 2%    | 3%       | 2%              | 2%          | 2%               | 1%    | 0%                 | 2%      | 1%   | 5%                | 3%      | 11%        | 8%     | 7%  | 1%   | 2%       | 3%    | 6%     | 2%     | 2%     | 2%    |



#### **Trend: Enthusiasm**





Fielding Date | November 2





### **Trend: MI Right Direction/ Wrong Track**





## MRP Estimates: MI RD/WT







Fielding Date | November 2



### **Trend: Generic Congressional Ballot**





### **MRP Estimates: Generic Congressional Ballot**







#### **Trend: Joe Biden Image**





## MRP Estimates: Joe Biden Image







#### **Trend: Donald Trump Image**





## MRP Estimates: Donald Trump Image





Fielding Date November 2



### **Trend: Gretchen Whitmer Image**





## MRP Estimates: Gretchen Whitmer Image







### **Trend: Tudor Dixon Image**





## MRP Estimates: Tudor Dixon Image







### **Trend: Top Priority**





## **MRP Estimates: Top Priority**

Voter Group

Detroit DMA







| Republican Tudor Dixon and Shane Hernandez                   |
|--------------------------------------------------------------|
| A third-party candidate                                      |
| Definitely Democrat Gretchen Whitmer and Garlin Gilchrist II |
| Probably Democrat Gretchen Whitmer and Garlin Gilchrist II   |
| Definitely Republican Tudor Dixon and Shane H