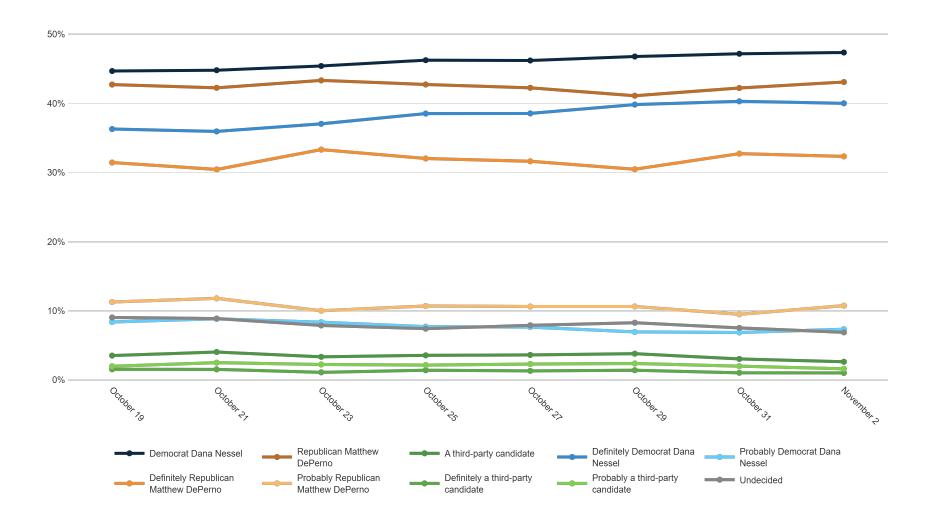

| 0%   |
| on | 0%   | 0%  | 1%   | 0%   | 0%  | 0%   | 1%    | 0%   | 0%   | 0%   | 0%   | 0%   | 0%   | 0%  | 1%   | 0%   | 0%  | 0%   | 0%   | 0%   | 0%   | 0%   | 0%   | 0%   | 0%  | 0%   | 3%   | 3%  | 0%   | 0%   | 0%  | 2%    | 0%    | 1%   | 0%   |
| er | 2%   | 1%  | 1%   | 1%   | 0%  | 1%   | 0%    | 0%   | 0%   | 0%   | 1%   | 1%   | 0%   | 1%  | 1%   | 1%   | 1%  | 1%   | 1%   | 1%   | 0%   | 1%   | 0%   | 0%   | 3%  | 1%   | 8%   | 6%  | 0%   | 1%   | 2%  | 4%    | 1%    | 1%   | 0%   |
| ed | 4%   | 1%  | 3%   | 1%   | 0%  | 0%   | 2%    | 1%   | 1%   | 1%   | 1%   | 3%   | 2%   | 1%  | 2%   | 2%   | 1%  | 1%   | 2%   | 2%   | 1%   | 2%   | 1%   | 1%   | 0%  | 2%   | 15%  | 16% | 1%   | 1%   | 3%  | 10%   | 2%    | 3%   | 1%   |





#### **Trend: Attorney General Ballot**





### MRP Estimates: AG Ballot







### **Trend: Secretary of State Ballot**





### MRP Estimates: SoS Ballot







|                | < <sup>^</sup> | <sup>3</sup> ⁄⁄⁄√√√ | \<br>\<br>\<br>\<br>\ | \<br>\<br>\<br>\<br>\<br>\<br>\<br>\<br>\<br>\<br>\<br>\<br>\<br>\<br>\<br>\<br>\<br>\<br>\ | o× N | 8 N | S NE | D'N6 | is <sup>×</sup> kisi | helos | Aland Grand | iroit<br>nd Rai | or bec | s Jolicar | ,<br>loctat | e pende | e Ala | <sup>3*</sup> C01 | 160g ( | collect | 8<br>04<br>04<br>06 | o <sup>k×</sup> o <sup>v</sup> o | lestant | Cath | al Other | of Ao | gov<br>Zejig | Judes ( | i<br>Jndec<br>So | Jude | ays<br>o | le so | ins vo | e 10,000 | is No. | s Mail |
|----------------|----------------|---------------------|-----------------------|-------------------------------------