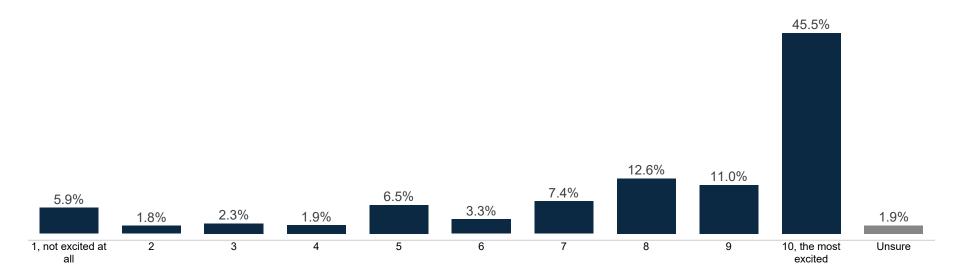

#### **Enthusiasm**

#### Fielding Date November 2

|                       | « <sup>^</sup> | 3 <sup>k</sup><br>8 4 3 <sup>k</sup> | , kg | \<br>\<br>\<br>\<br>\<br>\<br>\<br>\<br>\<br>\<br>\<br>\<br>\<br>\<br>\<br>\<br>\<br>\<br>\ | 5× 1/2 | 8 N | 5 NO | D' 60 | ox Maj | helog | and Grand | HOIL<br>Ind Par | ar Dec | as Der | nocrat | Pende | ie<br>Ha | <sup>*</sup> C% | 40<br>60° ( | Jolled<br>Jolled | s 570 | k <sub>x</sub> Sło | lestant | Cath | al<br>ndic<br>oth | er Reil | g<br>gelig | Jude 1 | So. | Jude | ays<br>o | ie vo | ins vo | ie vot | s Togs | Alles |
|-----------------------|----------------|--------------------------------------|------|---------------------------------------------------------------------------------------------|--------|-----|------|-------|--------|-------|-----------|-----------------|--------|--------|--------|-------|----------|-----------------|-------------|------------------|-------|--------------------|---------|------|-------------------|---------|------------|--------|-----|------|----------|-------|--------|--------|--------|-------|
| 1, not excited at all | 11%            | 9%                                   | 5%   | 6%                                                                                          | 4%     | 7%  | 3%   | 4%    | 6%     | 6%    | 8%        | 5%              | 5%     | 3%     | 9%     | 5%    | 5%       | 6%              | 6%          | 6%               | 6%    | 4%                 | 6%      | 4%   | 7%                | 8%      | 11%        | 9%     | 8%  | 5%   |          |       | 7%     | 6%     | 9%     | 5%    |
| 2                     | 5%             | 0%                                   | 2%   | 2%                                                                                          | 3%     | 2%  | 1%   | 1%    | 2%     | 1%    | 1%        | 3%              | 2%     | 1%     | 2%     | 2%    | 0%       | 1%              | 2%          | 2%               | 2%    | 2%                 | 1%      | 2%   | 4%                | 1%      | 9%         | 6%     | 7%  | 1%   | 3%       | 8%    | 2%     | 2%     | 2%     | 2%    |
| 3                     | 5%             | 3%                                   | 2%   | 2%                                                                                          | 4%     | 2%  | 1%   | 0%    | 3%     | 2%    | 3%        | 2%              | 2%     | 2%     | 2%     | 2%    | 4%       | 2%              | 2%          | 3%               | 2%    | 1%                 | 2%      | 2%   | 5%                | 2%      | 8%         | 6%     | 8%  | 1%   | 4%       | 2%    | 13%    | 3%     | 2%     | 1%    |
| 4                     | 3%             | 4%                                   | 3%   | 1%                                                                                          | 2%     | 2%  | 1%   | 1%    | 2%     | 3%    | 2%        | 2%              | 1%     | 2%     | 3%     | 2%    | 1%       | 2%              | 2%          | 2%               | 2%    | 2%                 | 1%      | 2%   | 3%                | 3%      | 12%        | 7%     | 9%  | 1%   | 4%       | 0%    | 7%     | 2%     | 3%     | 2%    |
| 5                     | 9%             | 7%                                   | 6%   | 6%                                                                                          | 13%    | 5%  | 7%   | 4%    | 4%     | 5%    | 8%        | 8%              | 8%     | 6%     | 6%     | 7%    | 5%       | 6%              | 7%          | 7%               | 6%    | 9%                 | 5%      | 5%   | 10%               | 6%      | 5%         | 12%    | 13% | 5%   | 8%       | 21%   | 6%     | 7%     | 2%     | 7%    |
| 6                     | 6%             | 5%                                   | 2%   | 5%                                                                                          | 2%     | 2%  | 4%   | 1%    | 2%     | 4%    | 3%        | 4%              | 3%     | 3%     | 4%     | 4%    | 2%       | 3%              | 3%          | 4%               | 2%    | 5%                 | 2%      | 4%   | 3%                | 4%      | 3%         | 6%     | 3%  | 3%   | 4%       | 4%    | 3%     | 3%     | 6%     | 4%    |
| 7                     | 8%             | 10%                                  | 6%   | 5%                                                                                          | 9%     | 9%  | 8%   | 8%    | 7%     | 7%    | 10%       | 6%              | 7%     | 9%     | 6%     | 8%    | 5%       | 7%              | 8%          | 7%               | 7%    | 9%                 | 6%      | 5%   | 6%                | 10%     | 9%         | 10%    | 5%  | 6%   | 10%      | 15%   | 11%    | 7%     | 6%     | 8%    |
| 8                     | 11%            | 11%                                  | 17%  | 10%                                                                                         | 18%    | 11% | 14%  | 10%   | 12%    | 14%   | 13%       | 12%             | 12%    | 15%    | 10%    | 13%   | 16%      | 15%             | 11%         | 12%              | 12%   | 14%                | 11%     | 12%  | 12%               | 15%     | 7%         | 11%    | 10% | 12%  | 17%      | 11%   | 11%    | 13%    | 13%    | 12%   |
| 9                     | 10%            | 10%                                  | 12%  | 12%                                                                                         | 10%    | 6%  | 11%  | 15%   | 9%     | 12%   | 12%       | 12%             | 13%    | 11%    | 10%    | 12%   | 5%       | 11%             | 11%         | 12%              | 11%   | 11%                | 10%     | 15%  | 9%                | 10%     | 10%        | 7%     | 7%  | 12%  | 9%       | 2%    | 8%     | 13%    | 11%    | 8%    |
| 10, the most excited  | 28%            | 36%                                  | 43%  | 50%                                                                                         | 32%    | 56% | 49%  | 57%   | 51%    | 46%   | 39%       | 45%             | 45%    | 46%    | 47%    | 45%   | 55%      | 45%             | 46%         | 43%              | 49%   | 43%                | 54%     | 49%  | 37%               | 37%     | 14%        | 16%    | 22% | 51%  | 33%      | 18%   | 26%    | 43%    | 44%    | 50%   |
| Unsure                | 4%             | 3%                                   | 2%   | 2%                                                                                          | 3%     | 0%  | 2%   | 1%    | 1%     | 2%    | 1%        | 2%              | 2%     | 2%     | 2%     | 2%    | 3%       | 2%              | 2%          | 2%               | 1%    | 0%                 | 2%      | 1%   | 5%                | 3%      | 11%        | 8%     | 7%  | 1%   | 2%       | 3%    | 6%     | 2%     | 2%     | 2%    |