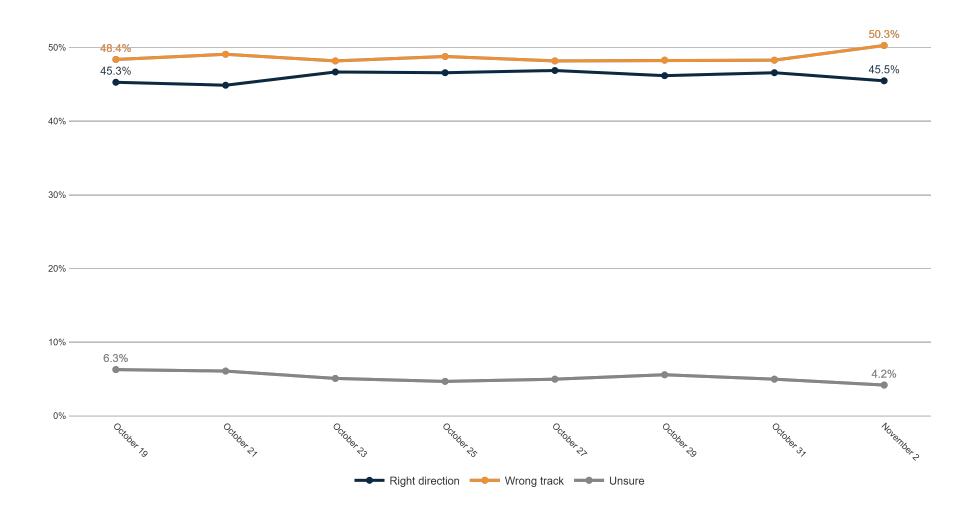

| 49%  | 37%               | 37%     | 14%        | 16%    | 22% | 51%  | 33%      | 18%   | 26%    | 43%    | 44%    | 50%   |
| Unsure                | 4%             | 3%                                   | 2%   | 2%                                                                                          | 3%     | 0%  | 2%   | 1%    | 1%     | 2%    | 1%        | 2%              | 2%     | 2%     | 2%     | 2%    | 3%       | 2%              | 2%          | 2%               | 1%    | 0%                 | 2%      | 1%   | 5%                | 3%      | 11%        | 8%     | 7%  | 1%   | 2%       | 3%    | 6%     | 2%     | 2%     | 2%    |



#### **Trend: Enthusiasm**





Fielding Date | November 2





### **Trend: MI Right Direction/ Wrong Track**





## MRP Estimates: MI RD/WT







Fielding Date | November 2



### **Trend: Generic Congressional Ballot**





### **MRP Estimates: Generic Congressional Ballot**







#### **Trend: Joe Biden Image**





## MRP Estimates: Joe Biden Image







#### **Trend: Donald Trump Image**





## MRP Estimates: Donald Trump Image





Fielding Date November 2



### **Trend: Gretchen Whitmer Image**





## MRP Estimates: Gretchen Whitmer Image







### **Trend: Tudor Dixon Image**





## MRP Estimates: Tudor Dixon Image







### **Trend: Top Priority**





## **MRP Estimates: Top Priority**

Voter Group

Detroit DMA







| Republican Tudor Dixon and Shane Hernandez                   |
|--------------------------------------------------------------|
| A third-party candidate                                      |
|