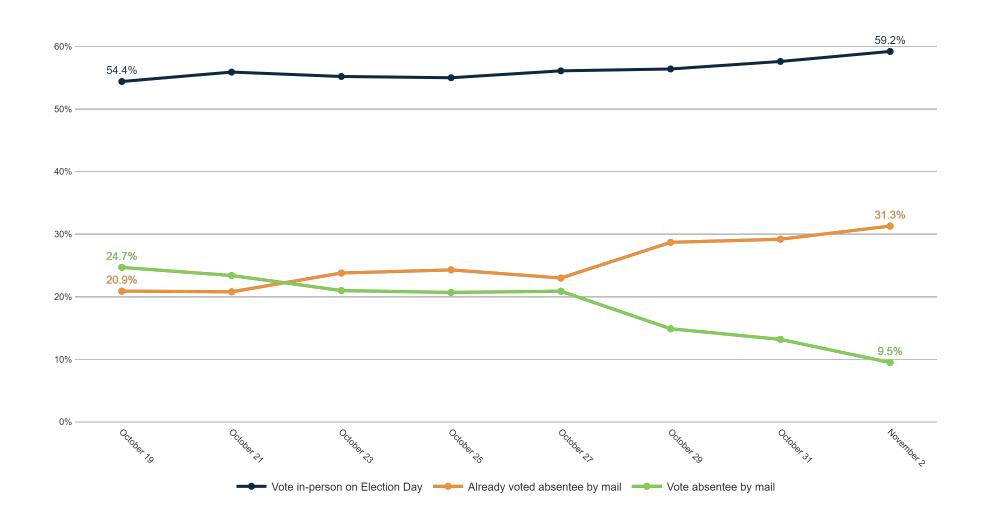

| 3%     | 8%     |
| Probably will vote absentee by mail       | 1%             | 3%                                 | 1%                                                                                          | 1%                                                                                          | 5%   | 2%      | 1%    | 1%   | 1%     | 1%     | 2%       | 2%      | 1%          | 2%     | 2%      | 2%      | 1%     | 2%     | 1%             | 2%    | 2%              | 2%                 | 0%              | 2%   | 1%        | 2%    | 1%             | 6%           | 4%             | 1%           | 2%                   | 4%     | 8%     |

#### **Trend: Vote Method**





### **Trend: Vote Method (Definitely/ Probably Vote)**





### **MRP Estimates: Vote Method**





#### **Enthusiasm**

#### Fielding Date November 2



|                       | « <sup>^</sup> | 3 <sup>k</sup><br>8 4 3 <sup>k</sup> | , kg | \<br>\<br>\<br>\<br>\<br>\<br>\<br>\<br>\<br>\<br>\<br>\<br>\<br>\<br>\<br>\<br>\<br>\<br>\ | 5× 1/2 | 8 N | 5 NO | D' 60 | ox Maj | helog | and Grand | HOIL<br>Ind Par | ar Dec | as Der | nocrat | Pende | ie<br>Ha | <sup>*</sup> C% | 40<br>60° ( | Jolled<br>Jolled | s 570 | k <sub>x</sub> Sło | lestant | Cath | al<br>ndic<br>oth | er Reil | g<br>gelig | Jude 1 | So. | Jude | ays<br>o | ie vo | ins vo | ie vot | s Togs | Alles |
|-----------------------|----------------|--------------------------------------|------|---------------------------------------------------------------------------------------------|--------|-----|------|-------|--------