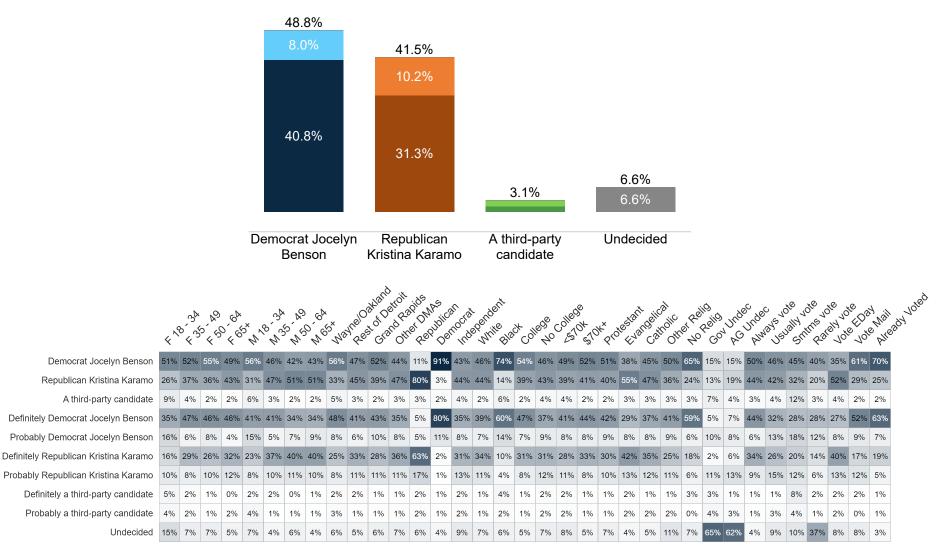

%   | 0%  | 0%   | 1%    | 0%   | 0%   | 0%   | 0%   | 0%   | 0%   | 0%  | 1%   | 0%   | 0%  | 0%   | 0%   | 0%   | 0%   | 0%   | 0%   | 0%   | 0%  | 0%   | 3%   | 3%  | 0%   | 0%   | 0%  | 2%    | 0%    | 1%   | 0%   |
| er | 2%   | 1%  | 1%   | 1%   | 0%  | 1%   | 0%    | 0%   | 0%   | 0%   | 1%   | 1%   | 0%   | 1%  | 1%   | 1%   | 1%  | 1%   | 1%   | 1%   | 0%   | 1%   | 0%   | 0%   | 3%  | 1%   | 8%   | 6%  | 0%   | 1%   | 2%  | 4%    | 1%    | 1%   | 0%   |
| ed | 4%   | 1%  | 3%   | 1%   | 0%  | 0%   | 2%    | 1%   | 1%   | 1%   | 1%   | 3%   | 2%   | 1%  | 2%   | 2%   | 1%  | 1%   | 2%   | 2%   | 1%   | 2%   | 1%   | 1%   | 0%  | 2%   | 15%  | 16% | 1%   | 1%   | 3%  | 10%   | 2%    | 3%   | 1%   |





#### **Trend: Attorney General Ballot**





### MRP Estimates: AG Ballot







### **Trend: Secretary of State Ballot**





### MRP Estimates: SoS Ballot







|                | < <sup>^</sup> | <sup>3</sup> ⁄⁄⁄√√√ | \<br>\<br>\<br>\<br>\ | \<br>\<br>\<br>\<br>\<br>\<br>\<br>\<br>\<br>\<br>\<br>\<br>\<br>\<br>\<br>\<br>\<br>\<br>\ | o× N | 8 N | S NE | D'N6 | is <sup>×</sup> kisi | helos | Aland Grand | iroit<br>nd Rai | or bec | s Jolicar | ,<br>loctat | e pende | e Ala | <sup>3*</sup> C01 | 160g ( | collect | 8<br>04<br>04<br>06 | o <sup>k×</sup> o <sup>v</sup> o | lestant | Cath | al Other | of Ao | gov<br>Zejig | Judes ( | i<br>Jndec<br>So | Jude | ays<br>o | le so | ins vo | e 10,000 | is No. | s Mail |
|----------------|----------------|---------------------|-----------------------|---------------------------------------------------------------------------