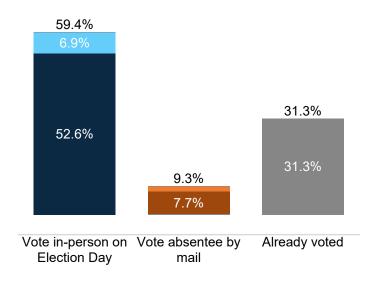

# Survey of Likely General Election Voters Michigan Statewide

October 31 – November 2, 2022 n=1,754 | ±2.34%



|                                           | ۲ <sup>۹</sup> | 3 <sup>A</sup><br>6′3 <sup>G</sup> | \<br>\<br>\<br>\<br>\<br>\<br>\<br>\<br>\<br>\<br>\<br>\<br>\<br>\<br>\<br>\<br>\<br>\<br>\ | \<br>\<br>\<br>\<br>\<br>\<br>\<br>\<br>\<br>\<br>\<br>\<br>\<br>\<br>\<br>\<br>\<br>\<br>\ | ox M | 8 N 3 N | N 100 | D'N6 | 5× 4/5 | Anelog | Stand Or | and Raf | pids on per | ns Der | in crat | s on de | ic Hai | *<br>* | , 40<br>(e0s ( | olled | 34<br>34<br>510 | ok <sup>×</sup> Qo | estanti<br>Evol | Caty | al<br>Oth | er Po | Selid<br>Selid | Jnde<br>Jnde | inder<br>Under | Jude<br>Jude | 1845<br>1845<br>1951 | de son | ins vi |
|-------------------------------------------|----------------|------------------------------------|-----------------------------------------------------------------