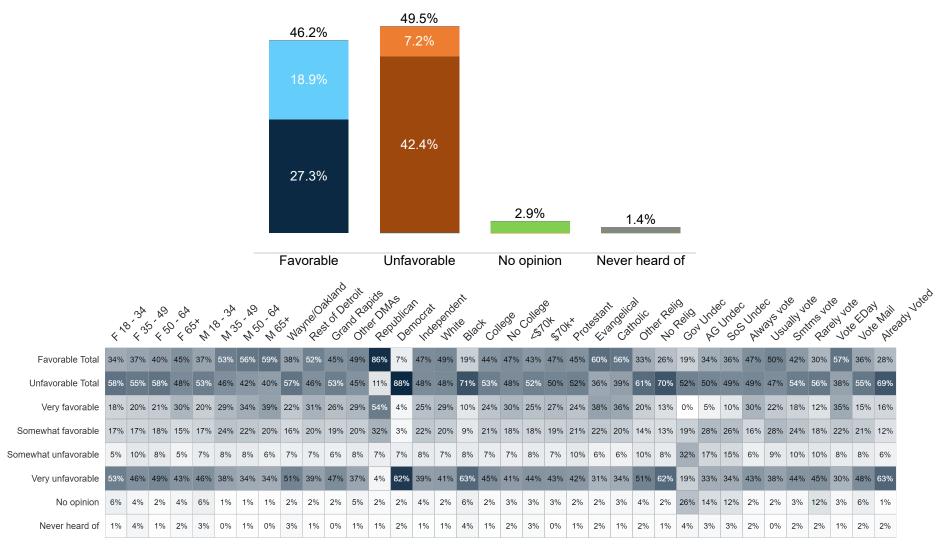

| 3%       | 2%              | 2%          | 2%               | 1%    | 0%                 | 2%      | 1%   | 5%                | 3%      | 11%        | 8%     | 7%  | 1%   | 2%       | 3%    | 6%     | 2%     | 2%     | 2%    |



#### **Trend: Enthusiasm**





Fielding Date | November 2





### **Trend: MI Right Direction/ Wrong Track**





## MRP Estimates: MI RD/WT







Fielding Date | November 2



### **Trend: Generic Congressional Ballot**





### **MRP Estimates: Generic Congressional Ballot**







#### **Trend: Joe Biden Image**





## MRP Estimates: Joe Biden Image







#### **Trend: Donald Trump Image**





## MRP Estimates: Donald Trump Image





Fielding Date November 2



### **Trend: Gretchen Whitmer Image**





## MRP Estimates: Gretchen Whitmer Image







### **Trend: Tudor Dixon Image**





## MRP Estimates: Tudor Dixon Image







### **Trend: Top Priority**





## **MRP Estimates: Top Priority**

Voter Group

Detroit DMA







| Republican Tudor Dixon and Shane Hernandez                   |
|--------------------------------------------------------------|
| A third-party candidate                                      |
| Definitely Democrat Gretchen Whitmer and Garlin Gilchrist II |
| Probably Democrat Gretchen Whitmer and Garlin Gilchrist II   |
| Definitely Republican Tudor Dixon and Shane Hernandez        |
| Probably Republican Tudor Dixon and Shane Hernandez          |
| Definitely a third-party candidate                           |
|                                                              |

Democrat Gretchen Whitmer and