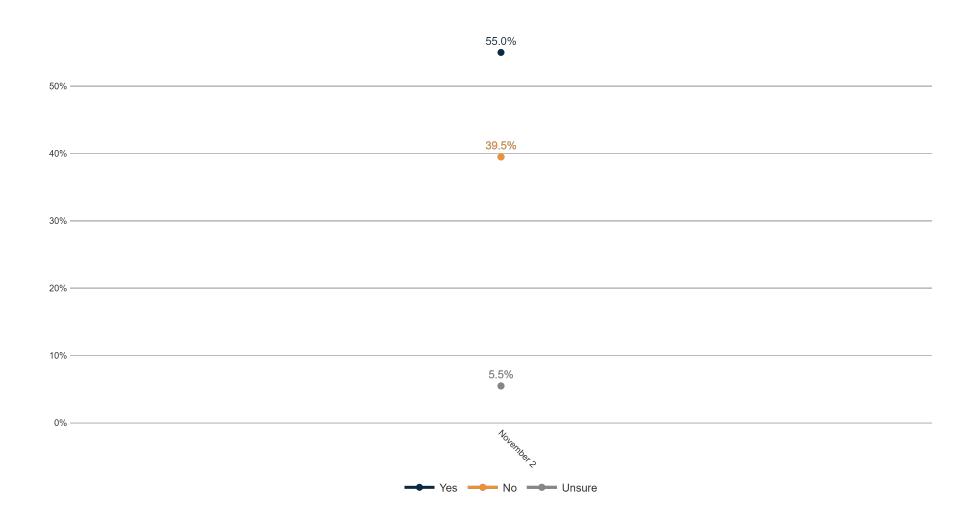

### **Trend: Secretary of State Ballot**

### MRP Estimates: SoS Ballot

|                | < <sup>^</sup> | <sup>3</sup> ⁄⁄⁄√√√ | \<br>\<br>\<br>\<br>\ | \<br>\<br>\<br>\<br>\<br>\<br>\<br>\<br>\<br>\<br>\<br>\<br>\<br>\<br>\<br>\<br>\<br>\<br>\ | o× N | 8 N | S NE | D'N6 | is <sup>×</sup> kisi | helos | Aland Grand | iroit<br>nd Rai | or bec | s Jolicar | ,<br>loctat | e pende | e Ala | <sup>3*</sup> C01 | 160g ( | collect | 8<br>04<br>04<br>06 | o <sup>k×</sup> o <sup>v</sup> o | lestant | Cath | al Other | of Ao | gov<br>Zejig | Judes ( | i<br>Jndec<br>So | Jude | ays<br>o | le so | ins vo | e 10,000 | is No. | s Mail |
|----------------|----------------|---------------------|-----------------------|---------------------------------------------------------------------------------------------|------|-----|------|------|----------------------|-------|-------------|-----------------|--------|-----------|-------------|---------|-------|-------------------|--------|---------|---------------------|----------------------------------|---------|------|----------|-------|--------------|---------|------------------|------|----------|-------|--------|----------|--------|--------|
| Yes Total      | 65%            | 58%                 | 59%                   | 50%                                                                                         | 65%  | 51% | 39%  | 42%  | 60%                  | 49%   | 52%         | 49%             | 18%    | 89%       | 49%         | 50%     | 77%   | 54%               | 51%    | 55%     | 53%                 | 54%                              | 38%     | 42%  | 59%      | 76%   | 38%          | 44%     | 44%              | 50%  | 57%      | 60%   | 54%    | 42%      | 58%    | 69%    |
| No Total       | 31%            | 34%                 | 36%                   | 46%                                                                                         | 31%  | 45% | 54%  | 54%  | 36%                  | 44%   | 44%         | 45%             | 76%    | 8%        | 46%         | 46%     | 16%   | 41%               | 44%    | 40%     | 43%                 | 39%                              | 60%     | 53%  | 31%      | 20%   | 29%          | 39%     | 37%              | 46%  | 40%      | 26%   | 26%    | 52%      | 36%    | 27%    |
| Definitely Yes | 53%            | 51%                 | 52%                   | 46%                                                                                         | 50%  | 39% | 34%  | 36%  | 52%                  | 40%   | 47%         | 42%             | 11%    | 82%       | 39%         | 43%     | 65%   | 48%               | 42%    | 45%     | 47%                 | 46%                              | 31%     | 36%  | 49%      | 68%   | 23%          | 25%     | 27%              | 45%  | 44%      | 48%   | 35%    | 32%      | 51%    | 65%    |
| Probably Yes   | 12%            | 8%                  | 7%                    | 4%                                                                                          | 15%  | 12% | 5%   | 6%   | 8%                   | 9%    | 5%          | 8%              | 6%     | 7%        | 10%         | 7%      | 13%   | 6%                | 9%     | 10%     | 6%                  | 8%                               | 7%      | 7%   | 10%      | 8%    | 15%          | 18%     | 16%              | 5%   | 13%      | 12%   | 20%    | 10%      | 7%     | 4%     |
| Probably No    | 7%             | 4%                  | 4%                    | 2%                                                                                          | 4%   | 3%  | 3%   | 6%   | 5%                   | 4%    | 2%          | 4%              | 6%     | 2%        | 4%          | 4%      | 2%    | 3%                | 5%     | 4%      | 4%                  | 5%                               | 3%      | 5%   | 3%       | 3%    | 7%           | 7%      | 4%               | 4%   | 4%       | 7%    | 5%     | 5%       | 2%     | 3%     |
| Definitely No  | 24%            | 30%                 | 32%                   | 43%                                                                                         | 27%  | 42% | 51%  | 48%  | 32%                  | 40%   | 41%         | 41%             | 70%    | 6%        | 42%         | 41%     | 14%   | 39%               | 39%    | 36%     | 39%                 | 34%                              | 57%     | 48%  | 29%      | 18%   | 21%          | 32%     | 32%              | 42%  | 35%      | 19%   | 21%    | 47%      | 34%    | 24%    |
| Unsure         | 4%             | 8%                  | 5%                    | 4%                                                                                          | 4%   | 4%  | 7%   | 4%   | 4%                   | 6%    | 4%          | 5%              | 6%     | 3%        | 4%          | 5%      | 7%    | 5%                | 5%     | 5%      | 4%                  | 7%                               | 2%      | 5%   | 10%      | 4%    | 33%          | 17%     | 19%              | 4%   | 3%       | 14%   | 20%    | 6%       | 6%     | 4%     |