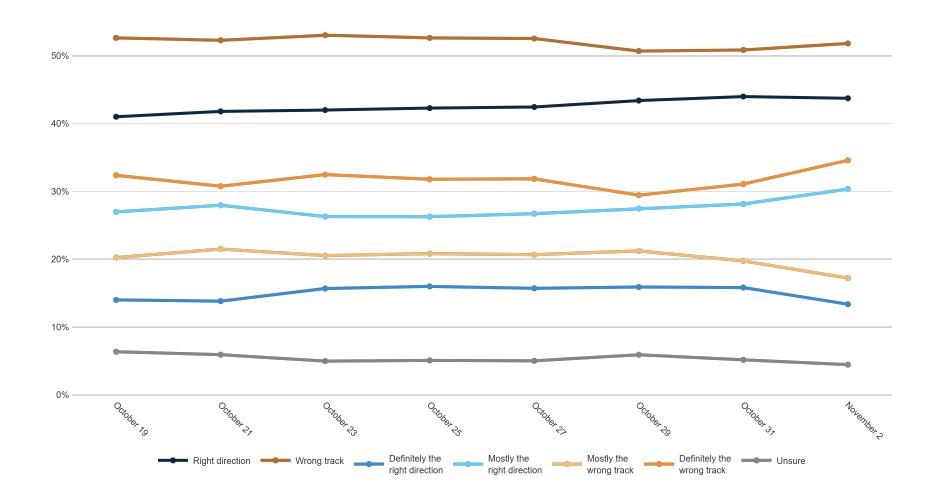

%   | 43%                | 54%     | 49%  | 37%               | 37%     | 14%        | 16%    | 22% | 51%  | 33%      | 18%   | 26%    | 43%    | 44%    | 50%   |
| Unsure                | 4%             | 3%                                   | 2%   | 2%                                                                                          | 3%     | 0%  | 2%   | 1%    | 1%     | 2%    | 1%        | 2%              | 2%     | 2%     | 2%     | 2%    | 3%       | 2%              | 2%          | 2%               | 1%    | 0%                 | 2%      | 1%   | 5%                | 3%      | 11%        | 8%     | 7%  | 1%   | 2%       | 3%    | 6%     | 2%     | 2%     | 2%    |



#### **Trend: Enthusiasm**





Fielding Date | November 2





### **Trend: MI Right Direction/ Wrong Track**





## MRP Estimates: MI RD/WT







Fielding Date | November 2



### **Trend: Generic Congressional Ballot**





### **MRP Estimates: Generic Congressional Ballot**







#### **Trend: Joe Biden Image**





## MRP Estimates: Joe Biden Image







#### **Trend: Donald Trump Image**





## MRP Estimates: Donald Trump Image





Fielding Date November 2



### **Trend: Gretchen Whitmer Image**





## MRP Estimates: Gretchen Whitmer Image







### **Trend: Tudor Dixon Image**





## MRP Estimates: Tudor Dixon Image







### **Trend: Top Priority**





## **MRP Estimates: Top Priority**

Voter Group

Detroit DMA







| Republican Tudor Dixon and Shane Hernandez                   |
|--------------------------------------------------------------|
| A third-party candidate