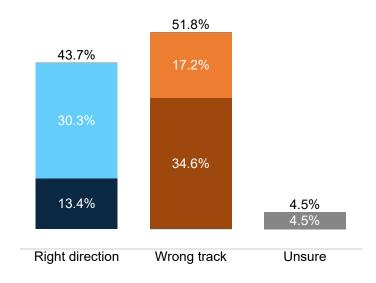

5%             | 46%         | 43%              | 49%   | 43%                | 54%     | 49%  | 37%               | 37%     | 14%        | 16%    | 22% | 51%  | 33%      | 18%   | 26%    | 43%    | 44%    | 50%   |
| Unsure                | 4%             | 3%                                   | 2%   | 2%                                                                                          | 3%     | 0%  | 2%   | 1%    | 1%     | 2%    | 1%        | 2%              | 2%     | 2%     | 2%     | 2%    | 3%       | 2%              | 2%          | 2%               | 1%    | 0%                 | 2%      | 1%   | 5%                | 3%      | 11%        | 8%     | 7%  | 1%   | 2%       | 3%    | 6%     | 2%     | 2%     | 2%    |



#### **Trend: Enthusiasm**





Fielding Date | November 2





### **Trend: MI Right Direction/ Wrong Track**





## MRP Estimates: MI RD/WT







Fielding Date | November 2



### **Trend: Generic Congressional Ballot**





### **MRP Estimates: Generic Congressional Ballot**







#### **Trend: Joe Biden Image**





## MRP Estimates: Joe Biden Image







#### **Trend: Donald Trump Image**





## MRP Estimates: Donald Trump Image





Fielding Date November 2



### **Trend: Gretchen Whitmer Image**





## MRP Estimates: Gretchen Whitmer Image







### **Trend: Tudor Dixon Image**





## MRP Estimates: Tudor Dixon Image







### **Trend: Top Priority**





## **MRP Estimates: Top Priority**

Voter Group

Detroit DMA







| Republican Tudor Dixon and Shane Hernandez                   |
|---------------------------------------------