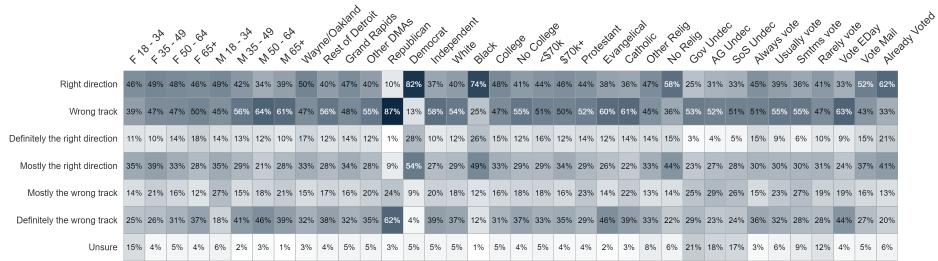

| 46%         | 43%              | 49%   | 43%                | 54%     | 49%  | 37%               | 37%     | 14%        | 16%    | 22% | 51%  | 33%      | 18%   | 26%    | 43%    | 44%    | 50%   |
| Unsure                | 4%             | 3%                                   | 2%   | 2%                                                                                          | 3%     | 0%  | 2%   | 1%    | 1%     | 2%    | 1%        | 2%              | 2%     | 2%     | 2%     | 2%    | 3%       | 2%              | 2%          | 2%               | 1%    | 0%                 | 2%      | 1%   | 5%                | 3%      | 11%        | 8%     | 7%  | 1%   | 2%       | 3%    | 6%     | 2%     | 2%     | 2%    |



#### **Trend: Enthusiasm**





Fielding Date | November 2





### **Trend: MI Right Direction/ Wrong Track**





## MRP Estimates: MI RD/WT







Fielding Date | November 2



### **Trend: Generic Congressional Ballot**





### **MRP Estimates: Generic Congressional Ballot**







#### **Trend: Joe Biden Image**





## MRP Estimates: Joe Biden Image







#### **Trend: Donald Trump Image**





## MRP Estimates: Donald Trump Image





Fielding Date November 2



### **Trend: Gretchen Whitmer Image**





## MRP Estimates: Gretchen Whitmer Image







### **Trend: Tudor Dixon Image**





## MRP Estimates: Tudor Dixon Image







### **Trend: Top Priority**





## **MRP Estimates: Top Priority**

Voter Group

Detroit DMA







| Republican Tudor Dixon and Shane Hernandez                   |
|-----------------------------------------------