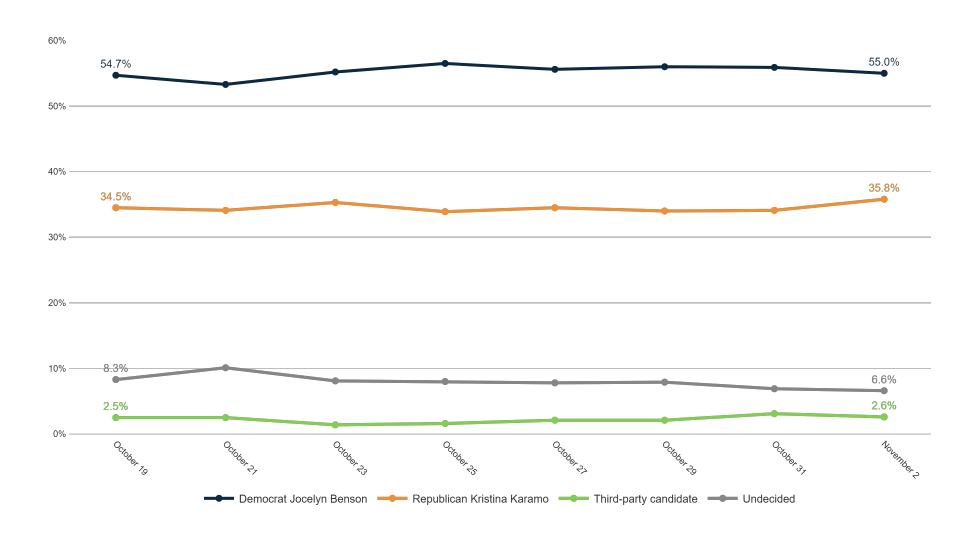

| 0%   | 0%  | 0%   | 0%   | 0%   | 0%   | 0%   | 0%   | 0%   | 0%  | 0%   | 3%   | 3%  | 0%   | 0%   | 0%  | 2%    | 0%    | 1%   | 0%   |
| er | 2%   | 1%  | 1%   | 1%   | 0%  | 1%   | 0%    | 0%   | 0%   | 0%   | 1%   | 1%   | 0%   | 1%  | 1%   | 1%   | 1%  | 1%   | 1%   | 1%   | 0%   | 1%   | 0%   | 0%   | 3%  | 1%   | 8%   | 6%  | 0%   | 1%   | 2%  | 4%    | 1%    | 1%   | 0%   |
| ed | 4%   | 1%  | 3%   | 1%   | 0%  | 0%   | 2%    | 1%   | 1%   | 1%   | 1%   | 3%   | 2%   | 1%  | 2%   | 2%   | 1%  | 1%   | 2%   | 2%   | 1%   | 2%   | 1%   | 1%   | 0%  | 2%   | 15%  | 16% | 1%   | 1%   | 3%  | 10%   | 2%    | 3%   | 1%   |





#### **Trend: Attorney General Ballot**





### MRP Estimates: AG Ballot







### **Trend: Secretary of State Ballot**





### MRP Estimates: SoS Ballot







|                | < <sup>^</sup> | <sup>3</sup> ⁄⁄⁄√√√ | \<br>\<br>\<br>\<br>\ | \<br>\<br>\<br>\<br>\<br>\<br>\<br>\<br>\<br>\<br>\<br>\<br>\<br>\<br>\<br>\<br>\<br>\<br>\ | o× N | 8 N | S NE | D'N6 | is <sup>×</sup> kisi | helos | Aland Grand | iroit<br>nd Rai | or bec | s Jolicar | ,<br>loctat | e pende | e Ala | <sup>3*</sup> C01 | 160g ( | collect | 8<br>04<br>04<br>06 | o <sup>k×</sup> o <sup>v</sup> o | lestant | Cath | al Other | of Ao | gov<br>Zejig | Judes ( | i<br>Jndec<br>So | Jude | ays<br>o | le so | ins vo | e 10,000 | is No. | s Mail |
|----------------|----------------|---------------------|-----------------------|---------------------------------------------------------------------------------------------|------|-----|------|------|----------------------|-------|--