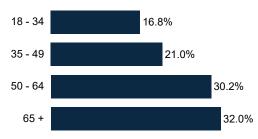

| 18%   | 21%          | 32%     | 32%              | 42%  | 35%      | 19%   | 21%    | 47%      | 34%    | 24%    |
| Unsure         | 4%             | 8%                  | 5%                    | 4%                                                                                          | 4%   | 4%  | 7%   | 4%   | 4%                   | 6%    | 4%          | 5%              | 6%     | 3%        | 4%          | 5%      | 7%    | 5%                | 5%     | 5%      | 4%                  | 7%                               | 2%      | 5%   | 10%      | 4%    | 33%          | 17%     | 19%              | 4%   | 3%       | 14%   | 20%    | 6%       | 6%     | 4%     |



## MRP Estimates: Proposal 3







#### **Demographics**

#### Fielding Date November 2

## 54.0% Female 46.0% Male





#### **Household Income**



#### **Partisanship**



#### Ideology



#### **Education**



58.2% have no college degree

#### Race/ Ethnicity



#### Religion



#### **Voter History**