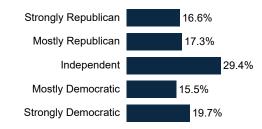

42%  | 35%      | 19%   | 21%    | 47%      | 34%    | 24%    |
| Unsure         | 4%             | 8%                  | 5%                    | 4%                                                                                          | 4%   | 4%  | 7%   | 4%   | 4%                   | 6%    | 4%          | 5%              | 6%     | 3%        | 4%          | 5%      | 7%    | 5%                | 5%     | 5%      | 4%                  | 7%                               | 2%      | 5%   | 10%      | 4%    | 33%          | 17%     | 19%              | 4%   | 3%       | 14%   | 20%    | 6%       | 6%     | 4%     |



## MRP Estimates: Proposal 3







#### **Demographics**

#### Fielding Date November 2

## 54.0% Female 46.0% Male





#### **Household Income**



#### **Partisanship**



#### Ideology



#### **Education**



58.2% have no college degree

#### Race/ Ethnicity



#### Religion



#### **Voter History**