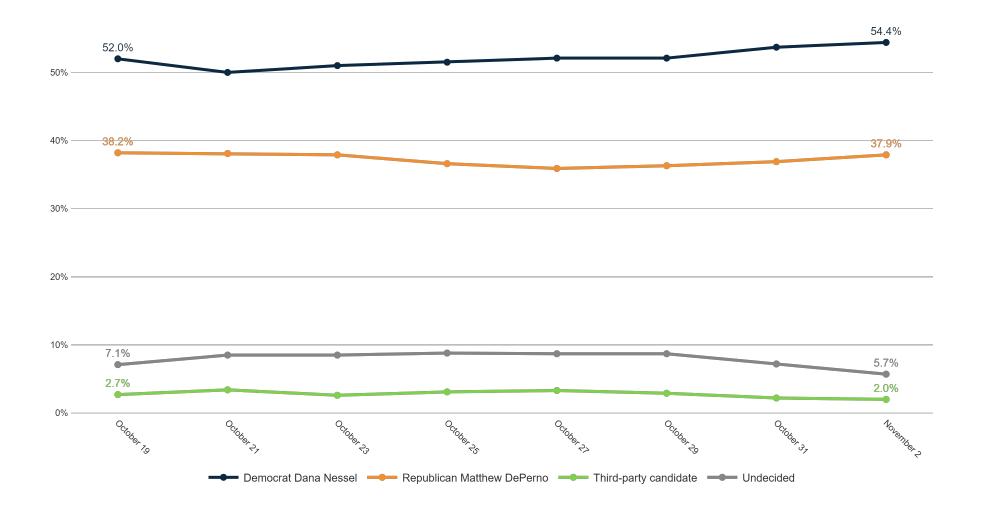

| 0%   | 0%  | 0%   | 1%    | 0%   | 0%   | 0%   | 0%   | 0%   | 0%   | 0%  | 1%   | 0%   | 0%  | 0%   | 0%   | 0%   | 0%   | 0%   | 0%   | 0%   | 0%  | 0%   | 3%   | 3%  | 0%   | 0%   | 0%  | 2%    | 0%    | 1%   | 0%   |
| er | 2%   | 1%  | 1%   | 1%   | 0%  | 1%   | 0%    | 0%   | 0%   | 0%   | 1%   | 1%   | 0%   | 1%  | 1%   | 1%   | 1%  | 1%   | 1%   | 1%   | 0%   | 1%   | 0%   | 0%   | 3%  | 1%   | 8%   | 6%  | 0%   | 1%   | 2%  | 4%    | 1%    | 1%   | 0%   |
| ed | 4%   | 1%  | 3%   | 1%   | 0%  | 0%   | 2%    | 1%   | 1%   | 1%   | 1%   | 3%   | 2%   | 1%  | 2%   | 2%   | 1%  | 1%   | 2%   | 2%   | 1%   | 2%   | 1%   | 1%   | 0%  | 2%   | 15%  | 16% | 1%   | 1%   | 3%  | 10%   | 2%    | 3%   | 1%   |





#### **Trend: Attorney General Ballot**





### MRP Estimates: AG Ballot







### **Trend: Secretary of State Ballot**





### MRP Estimates: SoS Ballot







|                | < <sup>^</sup> | <sup>3</sup> ⁄⁄⁄√√√ | \<br>\<br>\<br>\<br>\ | \<br>\<br>\<br>\<br>\<br>\<br>\<br>\<br>\<br>\<br>\<br>\<br>\<br>\<br>\<br>\<br>\<br>\<br>\ | o× N | 8 N | S NE | D'N6 | is <sup>×</sup> kisi | helos | Aland Grand | iroit<br>nd Rai | or bec | s Jolicar | ,<br>loctat | e pende | e Ala | <sup>3*</sup> C01 | 160g ( | collect | 8<br>04<br>04<br>06 | o <sup>k×</sup> o <sup>v</sup> o | lestant | Cath | al Other | of Ao | gov<br>Zejig | Judes ( | i<br>Jndec<br>So | Jude | ays<br>o | le so | ins vo | e 10,000 | is No. | s Mail |
|----------------|----------------|---------------------|-----------------------|-----------------------------------------------------------------------