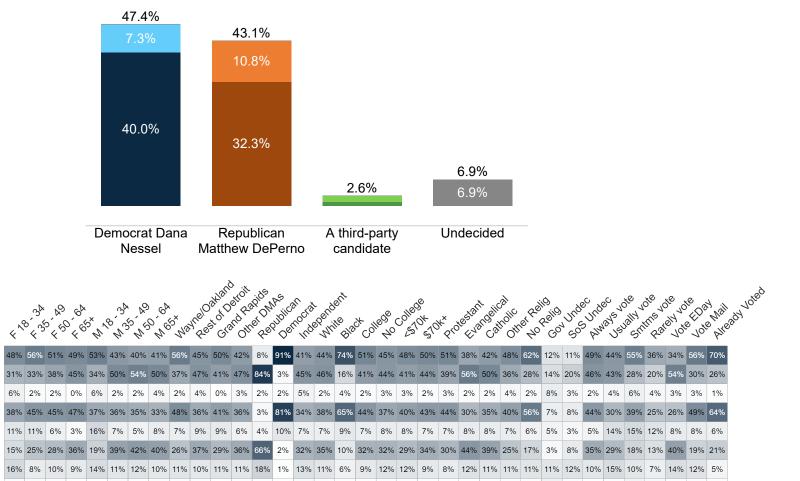

| 1%   | 3%   | 1%  | 1%    | 2%    | 2%   | 0%   |
| on | 0%   | 0%  | 1%   | 0%   | 0%  | 0%   | 1%    | 0%   | 0%   | 0%   | 0%   | 0%   | 0%   | 0%  | 1%   | 0%   | 0%  | 0%   | 0%   | 0%   | 0%   | 0%   | 0%   | 0%   | 0%  | 0%   | 3%   | 3%  | 0%   | 0%   | 0%  | 2%    | 0%    | 1%   | 0%   |
| er | 2%   | 1%  | 1%   | 1%   | 0%  | 1%   | 0%    | 0%   | 0%   | 0%   | 1%   | 1%   | 0%   | 1%  | 1%   | 1%   | 1%  | 1%   | 1%   | 1%   | 0%   | 1%   | 0%   | 0%   | 3%  | 1%   | 8%   | 6%  | 0%   | 1%   | 2%  | 4%    | 1%    | 1%   | 0%   |
| ed | 4%   | 1%  | 3%   | 1%   | 0%  | 0%   | 2%    | 1%   | 1%   | 1%   | 1%   | 3%   | 2%   | 1%  | 2%   | 2%   | 1%  | 1%   | 2%   | 2%   | 1%   | 2%   | 1%   | 1%   | 0%  | 2%   | 15%  | 16% | 1%   | 1%   | 3%  | 10%   | 2%    | 3%   | 1%   |





#### **Trend: Attorney General Ballot**





### MRP Estimates: AG Ballot







### **Trend: Secretary of State Ballot**





### MRP Estimates: SoS Ballot







|                | < <sup>^</sup> | <sup>3</sup> ⁄⁄⁄√√√ | \<br>\<br>\<br>\<br>\ | \<br>\<br>\<br>\<br>\<br>\<br>\<br>\<br>\<br>\<br>\<br>\<br>\<br>\<br>\<br>\<br>\<br>\<br>\ | o× N | 8 N | S NE | D'N6 | is <sup>×</sup> kisi | helos | Aland Grand | iroit<br>nd Rai | or bec | s Jolicar | ,<br>loctat | e pende | e Ala | <sup>3*</sup> C01 | 160g ( | collect | 8<br>04<br>04<br>06 | o <sup>k×</sup> o <sup>v</sup> o | lestant | Cath | al Other | of Ao | gov<br>Zejig | Judes ( | i<br>Jndec<br>So | Jude | ays<br>o | le so | ins vo | e 10,000 | is No. | s Mail |
|----------------|----------------|---------------------|------------------