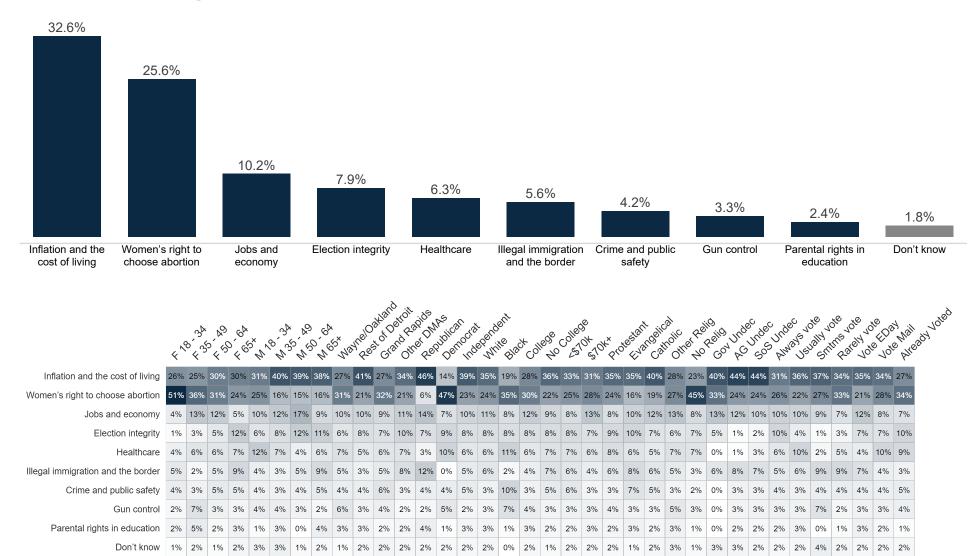

### **Trend: Top Priority**

## **MRP Estimates: Top Priority**

Voter Group

Detroit DMA

| Republican Tudor Dixon and Shane Hernandez                   |
|--------------------------------------------------------------|
| A third-party candidate                                      |
| Definitely Democrat Gretchen Whitmer and Garlin Gilchrist II |
| Probably Democrat Gretchen Whitmer and Garlin Gilchrist II   |
| Definitely Republican Tudor Dixon and Shane Hernandez        |
| Probably Republican Tudor Dixon and Shane Hernandez          |
| Definitely a third-party candidate                           |
|                                                              |