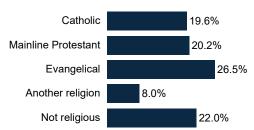

| 5%                    | 4%                                                                                          | 4%   | 4%  | 7%   | 4%   | 4%                   | 6%    | 4%          | 5%              | 6%     | 3%        | 4%          | 5%      | 7%    | 5%                | 5%     | 5%      | 4%                  | 7%                               | 2%      | 5%   | 10%      | 4%    | 33%          | 17%     | 19%              | 4%   | 3%       | 14%   | 20%    | 6%       | 6%     | 4%     |



## MRP Estimates: Proposal 3







#### **Demographics**

#### Fielding Date November 2

## 54.0% Female 46.0% Male





#### **Household Income**



#### **Partisanship**



#### Ideology



#### **Education**



58.2% have no college degree

#### Race/ Ethnicity



#### Religion



#### **Voter History**