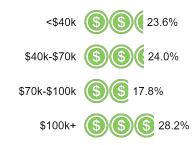

| 32%              | 42%  | 35%      | 19%   | 21%    | 47%      | 34%    | 24%    |
| Unsure         | 4%             | 8%                  | 5%                    | 4%                                                                                          | 4%   | 4%  | 7%   | 4%   | 4%                   | 6%    | 4%          | 5%              | 6%     | 3%        | 4%          | 5%      | 7%    | 5%                | 5%     | 5%      | 4%                  | 7%                               | 2%      | 5%   | 10%      | 4%    | 33%          | 17%     | 19%              | 4%   | 3%       | 14%   | 20%    | 6%       | 6%     | 4%     |



## MRP Estimates: Proposal 3







#### **Demographics**

#### Fielding Date November 2

## 54.0% Female 46.0% Male





#### **Household Income**



#### **Partisanship**



#### Ideology



#### **Education**



58.2% have no college degree

#### Race/ Ethnicity



#### Religion



#### **Voter History**