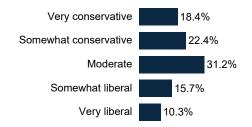

19%   | 21%    | 47%      | 34%    | 24%    |
| Unsure         | 4%             | 8%                  | 5%                    | 4%                                                                                          | 4%   | 4%  | 7%   | 4%   | 4%                   | 6%    | 4%          | 5%              | 6%     | 3%        | 4%          | 5%      | 7%    | 5%                | 5%     | 5%      | 4%                  | 7%                               | 2%      | 5%   | 10%      | 4%    | 33%          | 17%     | 19%              | 4%   | 3%       | 14%   | 20%    | 6%       | 6%     | 4%     |



## MRP Estimates: Proposal 3







#### **Demographics**

#### Fielding Date November 2

## 54.0% Female 46.0% Male





#### **Household Income**



#### **Partisanship**



#### Ideology



#### **Education**



58.2% have no college degree

#### Race/ Ethnicity



#### Religion



#### **Voter History**