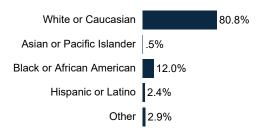

| 8%                  | 5%                    | 4%                                                                                          | 4%   | 4%  | 7%   | 4%   | 4%                   | 6%    | 4%          | 5%              | 6%     | 3%        | 4%          | 5%      | 7%    | 5%                | 5%     | 5%      | 4%                  | 7%                               | 2%      | 5%   | 10%      | 4%    | 33%          | 17%     | 19%              | 4%   | 3%       | 14%   | 20%    | 6%       | 6%     | 4%     |



## MRP Estimates: Proposal 3







#### **Demographics**

#### Fielding Date November 2

## 54.0% Female 46.0% Male





#### **Household Income**



#### **Partisanship**



#### Ideology



#### **Education**



58.2% have no college degree

#### Race/ Ethnicity



#### Religion



#### **Voter History**