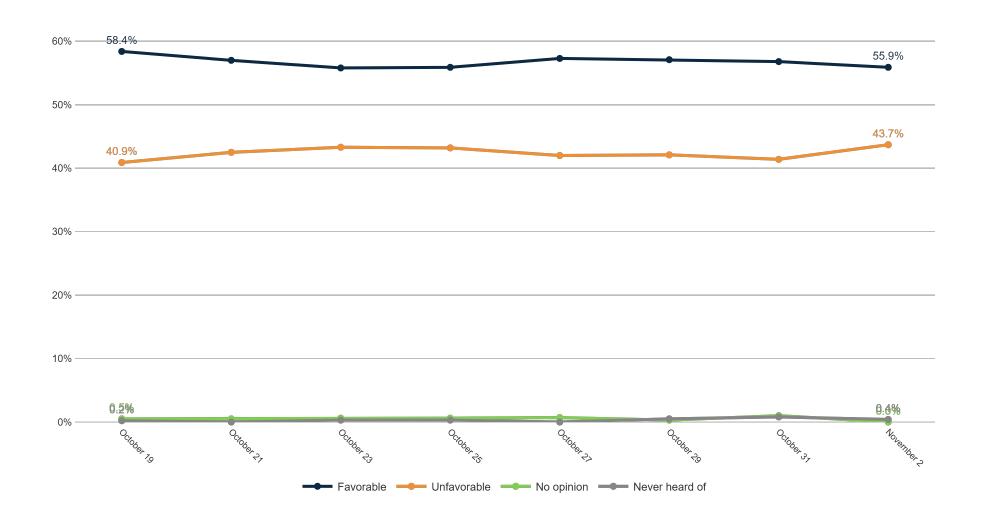

#### **Trend: Donald Trump Image**

## MRP Estimates: Donald Trump Image

Fielding Date November 2