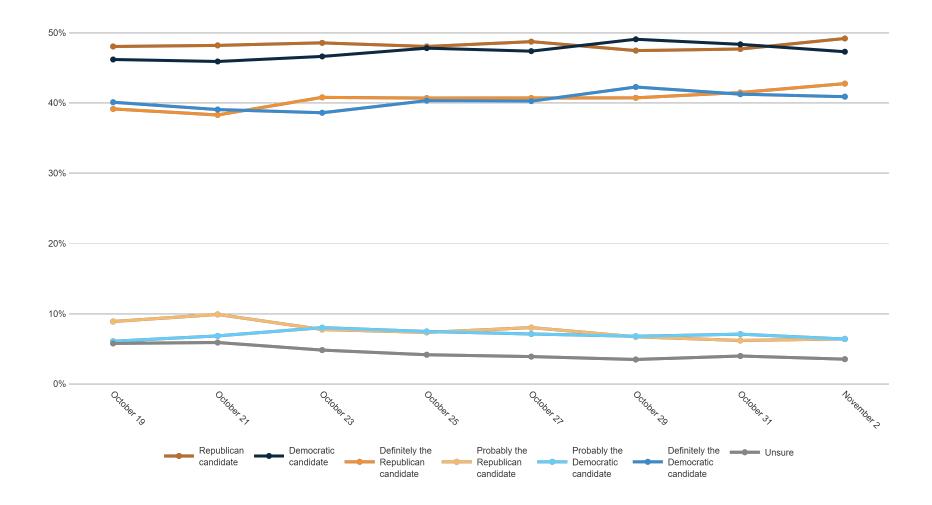

| 18%   | 26%    | 43%    | 44%    | 50%   |
| Unsure                | 4%             | 3%                                   | 2%   | 2%                                                                                          | 3%     | 0%  | 2%   | 1%    | 1%     | 2%    | 1%        | 2%              | 2%     | 2%     | 2%     | 2%    | 3%       | 2%              | 2%          | 2%               | 1%    | 0%                 | 2%      | 1%   | 5%                | 3%      | 11%        | 8%     | 7%  | 1%   | 2%       | 3%    | 6%     | 2%     | 2%     | 2%    |



#### **Trend: Enthusiasm**





Fielding Date | November 2





### **Trend: MI Right Direction/ Wrong Track**





## MRP Estimates: MI RD/WT







Fielding Date | November 2



### **Trend: Generic Congressional Ballot**





### **MRP Estimates: Generic Congressional Ballot**







#### **Trend: Joe Biden Image**





## MRP Estimates: Joe Biden Image







#### **Trend: Donald Trump Image**





## MRP Estimates: Donald Trump Image





Fielding Date November 2



### **Trend: Gretchen Whitmer Image**





## MRP Estimates: Gretchen Whitmer Image







### **Trend: Tudor Dixon Image**





## MRP Estimates: Tudor Dixon Image







### **Trend: Top Priority**





## **MRP Estimates: Top Priority**

Voter Group

Detroit DMA







| Republican Tudor Dixon and Shane Hernandez                   |
|--------------------------------------------------------------|
| A third-party candidate                                      |
| Definitely Democrat Gretchen Whitmer and Garlin Gilchrist II |
| Probably Democ