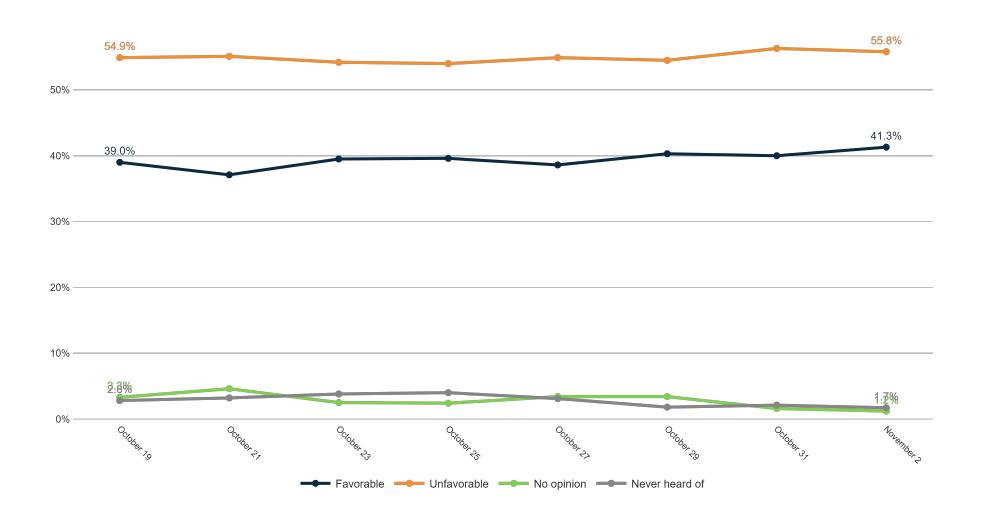

| 2%      | 1%   | 5%                | 3%      | 11%        | 8%     | 7%  | 1%   | 2%       | 3%    | 6%     | 2%     | 2%     | 2%    |



#### **Trend: Enthusiasm**





Fielding Date | November 2





### **Trend: MI Right Direction/ Wrong Track**





## MRP Estimates: MI RD/WT







Fielding Date | November 2



### **Trend: Generic Congressional Ballot**





### **MRP Estimates: Generic Congressional Ballot**







#### **Trend: Joe Biden Image**





## MRP Estimates: Joe Biden Image







#### **Trend: Donald Trump Image**





## MRP Estimates: Donald Trump Image





Fielding Date November 2



### **Trend: Gretchen Whitmer Image**





## MRP Estimates: Gretchen Whitmer Image







### **Trend: Tudor Dixon Image**





## MRP Estimates: Tudor Dixon Image







### **Trend: Top Priority**





## **MRP Estimates: Top Priority**

Voter Group

Detroit DMA







| Republican Tudor Dixon and Shane Hernandez                   |
|--------------------------------------------------------------|
| A third-party candidate                                      |
| Definitely Democrat Gretchen Whitmer and Garlin Gilchrist II |
| Probably Democrat Gretchen Whitmer and Garlin Gilchrist II   |
| Definitely Republican Tudor Dixon and Shane Hernandez        |
| Probably Republican Tudor Dixon and Shane Hernandez          |
| Definitely a third-party candidate                           |
|                                                              |

Democrat Gretchen Whitmer and Garlin Gilchrist II

| Tudor Dixon and Shane Hernandez      | 26% | 36% | 40%