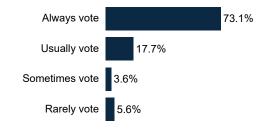

| 4%                                                                                          | 4%   | 4%  | 7%   | 4%   | 4%                   | 6%    | 4%          | 5%              | 6%     | 3%        | 4%          | 5%      | 7%    | 5%                | 5%     | 5%      | 4%                  | 7%                               | 2%      | 5%   | 10%      | 4%    | 33%          | 17%     | 19%              | 4%   | 3%       | 14%   | 20%    | 6%       | 6%     | 4%     |



## MRP Estimates: Proposal 3







#### **Demographics**

#### Fielding Date November 2

## 54.0% Female 46.0% Male





#### **Household Income**



#### **Partisanship**



#### Ideology



#### **Education**



58.2% have no college degree

#### Race/ Ethnicity



#### Religion



#### **Voter History**