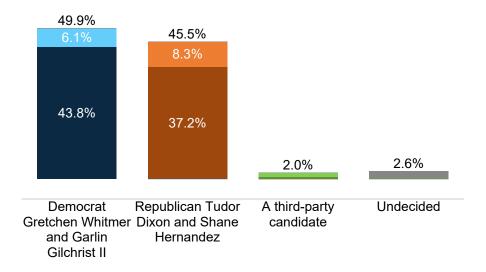

| 3%    | 6%     | 2%     | 2%     | 2%    |



#### **Trend: Enthusiasm**





Fielding Date | November 2





### **Trend: MI Right Direction/ Wrong Track**





## MRP Estimates: MI RD/WT







Fielding Date | November 2



### **Trend: Generic Congressional Ballot**





### **MRP Estimates: Generic Congressional Ballot**







#### **Trend: Joe Biden Image**





## MRP Estimates: Joe Biden Image







#### **Trend: Donald Trump Image**





## MRP Estimates: Donald Trump Image





Fielding Date November 2



### **Trend: Gretchen Whitmer Image**





## MRP Estimates: Gretchen Whitmer Image







### **Trend: Tudor Dixon Image**





## MRP Estimates: Tudor Dixon Image







### **Trend: Top Priority**





## **MRP Estimates: Top Priority**

Voter Group

Detroit DMA







| Republican Tudor Dixon and Shane Hernandez                   |
|--------------------------------------------------------------|
| A third-party candidate                                      |
| Definitely Democrat Gretchen Whitmer and Garlin Gilchrist II |
| Probably Democrat Gretchen Whitmer and Garlin Gilchrist II   |
| Definitely Republican Tudor Dixon and Shane Hernandez        |
| Probably Republican Tudor Dixon and Shane Hernandez          |
| Definitely a third-party candidate                           |
|                                                              |

Democrat Gretchen Whitmer and Garlin Gilchrist II

| Tudor Dixon and Shane Hernandez      | 26% | 36% | 40% | 46% | 38% | 52% | 59% | 58% | 37% | 52% | 46% | 47% | 87% | 3%  | 48% | 49% | 11% | 45% | 46% | 42% |