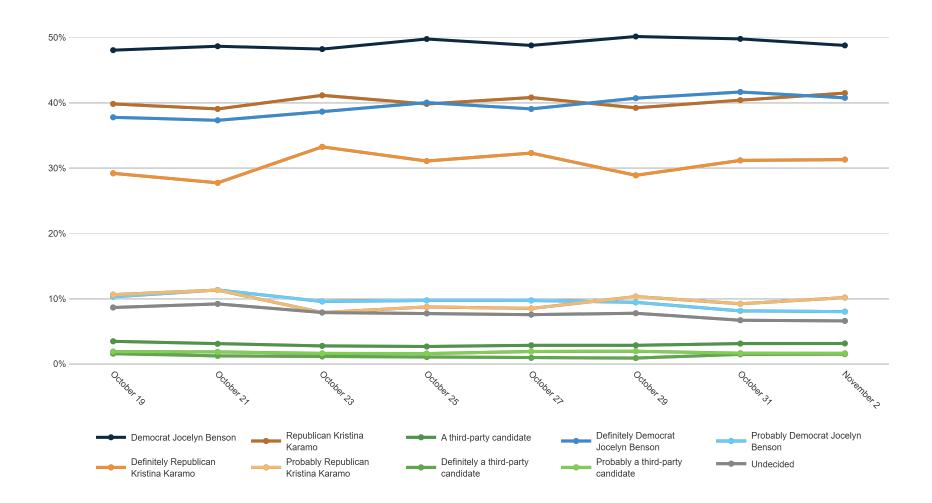

#### **Trend: Vote Method**

### **Trend: Vote Method (Definitely/ Probably Vote)**