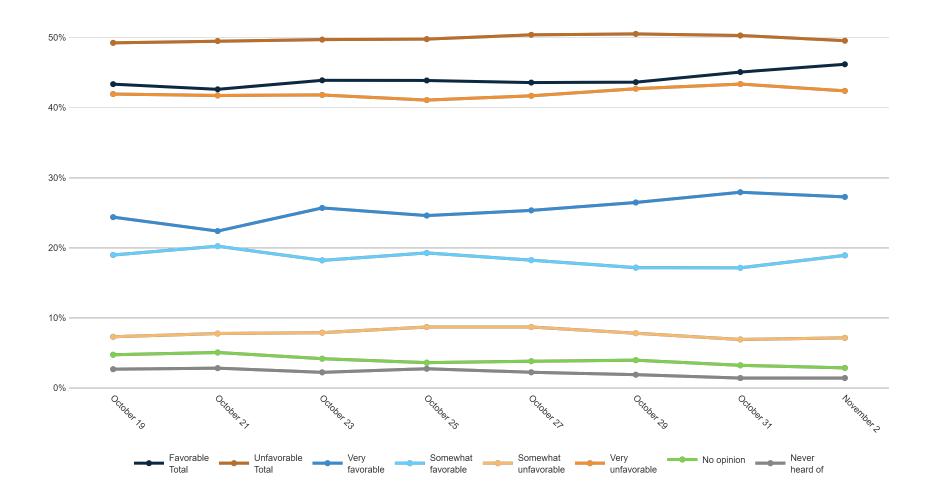

| 2%               | 1%    | 0%                 | 2%      | 1%   | 5%                | 3%      | 11%        | 8%     | 7%  | 1%   | 2%       | 3%    | 6%     | 2%     | 2%     | 2%    |



#### **Trend: Enthusiasm**





Fielding Date | November 2





### **Trend: MI Right Direction/ Wrong Track**





## MRP Estimates: MI RD/WT







Fielding Date | November 2



### **Trend: Generic Congressional Ballot**





### **MRP Estimates: Generic Congressional Ballot**







#### **Trend: Joe Biden Image**





## MRP Estimates: Joe Biden Image







#### **Trend: Donald Trump Image**





## MRP Estimates: Donald Trump Image





Fielding Date November 2



### **Trend: Gretchen Whitmer Image**





## MRP Estimates: Gretchen Whitmer Image







### **Trend: Tudor Dixon Image**





## MRP Estimates: Tudor Dixon Image







### **Trend: Top Priority**





## **MRP Estimates: Top Priority**

Voter Group

Detroit DMA







| Republican Tudor Dixon and Shane Hernandez                   |
|--------------------------------------------------------------|
| A third-party candidate                                      |
| Definitely Democrat Gretchen Whitmer and Garlin Gilchrist II |
| Probably Democrat Gretchen Whitmer and Garlin Gilchrist II   |
| Definitely Republican Tudor Dixon and Shane Hernandez        |
| Probably Republican Tudor Dixon and Shane Hernandez          |
| Definitely a third-party candidate                           |
|                                                              |

Democrat Gretchen Whitmer and Garlin Gilchrist II

| Tudor Dixon a