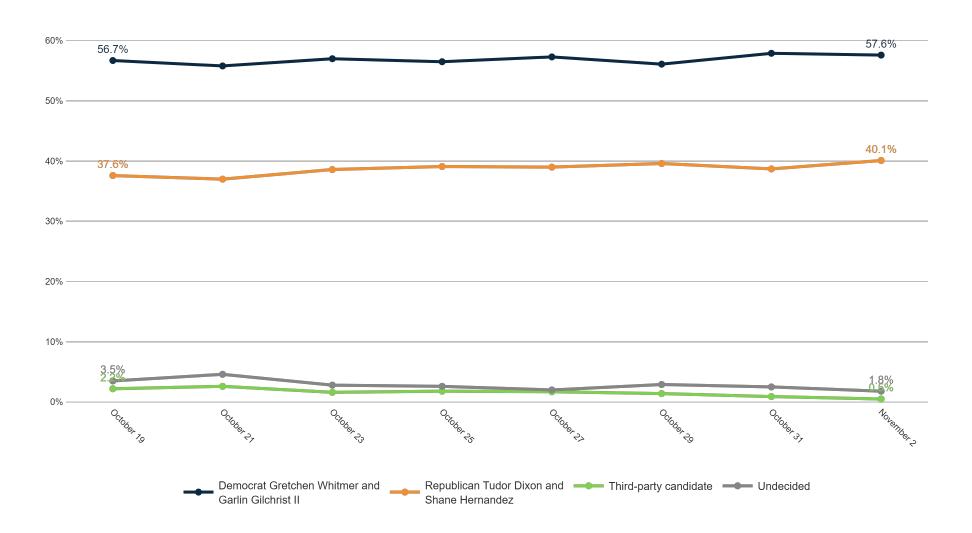

ndidate     | 6%  | 0%  | 0%  | 1%  | 1%  | 1%  | 1%  | 1%  | 1%  | 1%  | 0%  | 3%  | 2%  | 0%  | 2%  | 1%  | 2%  | 0%  | 2%  | 2%  | 1%  | 2%  | 0%  | 1%  | 1%  | 2%  | 4%  | 4%  | 1%  | 3%  | 1%  | 1%  | 2%  | 2%  | 0%  |
| Undecided                            | 5%  | 3%  | 5%  | 2%  | 0%  | 1%  | 3%  | 1%  | 1%  | 2%  | 3%  | 4%  | 3%  | 1%  | 4%  | 3%  | 2%  | 2%  | 3%  | 3%  | 2%  | 3%  | 1%  | 2%  | 3%  | 3%  | 25% | 25% | 2%  | 2%  | 6%  | 16% | 3%  | 5%  | 1%  |
|                                      |     |     |     |     |     |     |     |     |     |     |     |     |     |     |     |     |     |     |     |     |     |     |     |     |     |     |     |     |     |     |     |     |     |     |     |

#### **Trend: Governor Ballot**





### MRP Estimates: Governor Ballot





#### **Governor Ballot + Undecided Probe**

Fielding Date | November 2



Democrat Gretchen Whitmer and Garlin Gilchrist II Republican Tudor Dixon and Shane Hernandez A third-party candidate Undecided

Definitely Democrat Gretchen Whitmer and Garlin Gilchrist II Probably Democrat Gretchen Whitmer and Garlin Gilchrist II Definitely Republican Tudor Dixon and Shane Hernandez Probably Republican Tudor Dixon and Shane Hernandez Definitely a third-party candidate Probably a third-party candidate

Lean Republican Tudor Dixon Lean Democrat Gretchen Whitmer Truly Undecided

|    | 0070 |     | 0170 | 00,0 |     | 1070 | 01.70 | 0070 | 0070 | 1070 | 0170 | 1070 | 1 ,0 |     | 1070 | 1070 |     | 02/0 | 1070 | 00,0 | 1070 | 0.70 | 00,0 | 1170 |     | 00,0 | 1170 |     | 1070 | 1070 |     | 00 /0