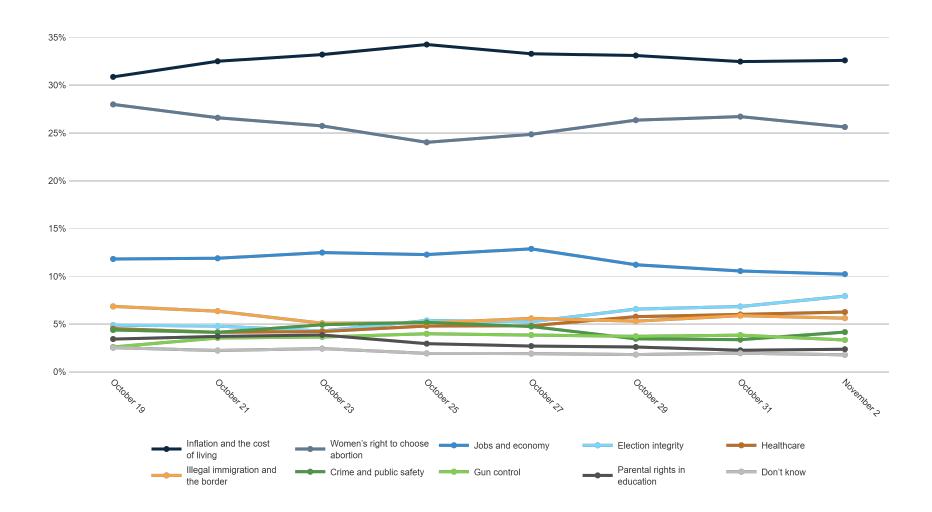

5%                | 3%      | 11%        | 8%     | 7%  | 1%   | 2%       | 3%    | 6%     | 2%     | 2%     | 2%    |



#### **Trend: Enthusiasm**





Fielding Date | November 2





### **Trend: MI Right Direction/ Wrong Track**





## MRP Estimates: MI RD/WT







Fielding Date | November 2



### **Trend: Generic Congressional Ballot**





### **MRP Estimates: Generic Congressional Ballot**







#### **Trend: Joe Biden Image**





## MRP Estimates: Joe Biden Image







#### **Trend: Donald Trump Image**





## MRP Estimates: Donald Trump Image





Fielding Date November 2



### **Trend: Gretchen Whitmer Image**





## MRP Estimates: Gretchen Whitmer Image







### **Trend: Tudor Dixon Image**





## MRP Estimates: Tudor Dixon Image







### **Trend: Top Priority**





## **MRP Estimates: Top Priority**

Voter Group

Detroit DMA







| Republican Tudor Dixon and Shane Hernandez                   |
|--------------------------------------------------------------|
| A third-party candidate                                      |
| Definitely Democrat Gretchen Whitmer and Garlin Gilchrist II |
| Probably Democrat Gretchen Whitmer and Garlin Gilchrist II   |
| Definitely Republican Tudor Dixon and Shane Hernandez        |
| Probably Republican Tudor Dixon and Shane Hernandez          |
| Definitely a third-party candidate                           |
|                                                              |

Democrat Gretchen Whitmer and Garlin Gilchrist II

| Tudor Dixon and Shane Hernandez      | 26% | 36% | 40% | 46% | 38% | 52% | 59% | 58% | 37