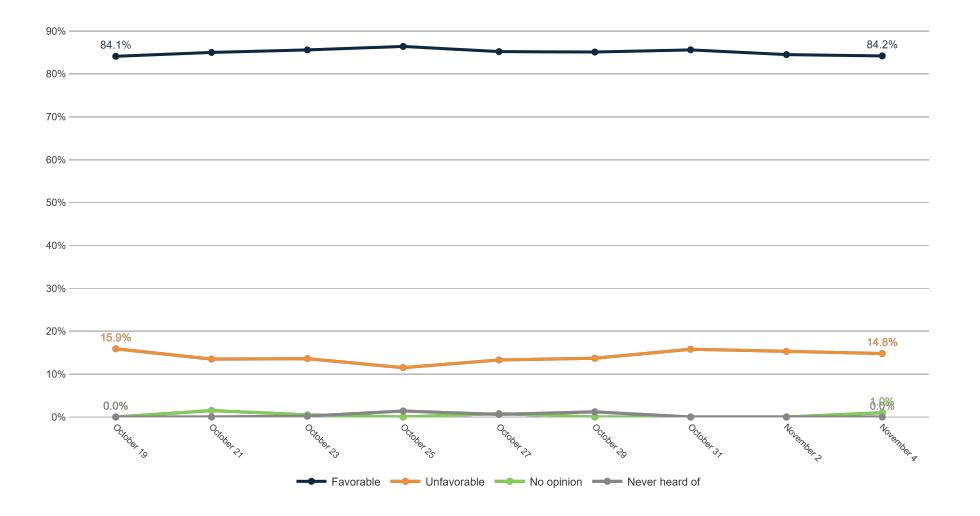

%        | 22%         | 3%          | 6%    | 6%        | 12%                                        | 4%               | 10%   | 4%     |

Generally speaking, would you say things in Michigan are headed in the right direction or off on the wrong track?



#### **Trend: MI Right Direction/ Wrong Track**





## MRP Estimates: MI RD/WT

Voter Group





### **Generic Congressional Ballot**



If the elections were held today, and you had to make a choice, would you vote for the Republican or Democratic candidate for U.S. Congress?



#### **Trend: Generic Congressional Ballot**





#### **MRP Estimates: Generic Congressional Ballot**

Voter Group





### Joe Biden Image





Do you have a favorable or unfavorable opinion of Joe Biden?

#### **Trend: Joe Biden Image**







Voter Group





## **Donald Trump Image**





Do you have a favorable or unfavorable opinion of Donald Trump?

#### **Trend: Donald Trump Image**





# MRP Estimates: Donald Trump Image

Voter Group





### **Gretchen Whitmer Image**

Fielding Date November 4





Do you have a favorable or unfavorable opinion of Gretchen Whitmer?

### **Trend: Gretchen Whitmer Image**





### MRP Estimates: Gretchen Whitmer Image

Voter Group





### **Tudor Dixon Image**





Do you have a favorable or unfavorable opinion of Tudor Dixon?

#### **Trend: Tudor Dixon Image**







#### Voter Group



### **Top Priority**





#### **Trend: Top Priority**





# MRP Estimates: Top Priority

Voter Group









#### **Trend: Governor Ballot**











#### **Governor Ballot + Undecided Probe**

Fielding Date Nov