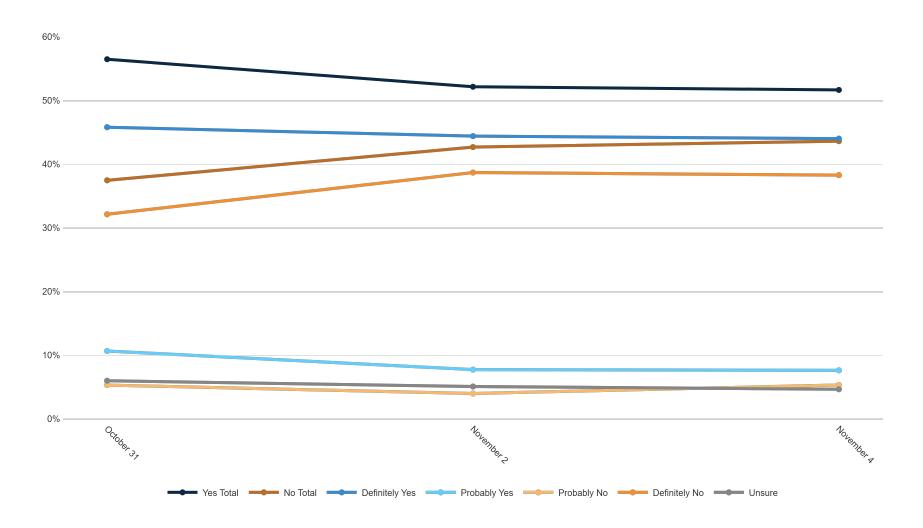

### **Proposal 3**

Unsure

|                | *   | <sup>ر کر</sup><br>در کر |     | <sup>مه</sup><br>ب <sup>رو</sup> | N <sup>o</sup> x | , co<br>M | 04 (N) | 0 N 6 | o Na | nel <sup>02</sup> | Aland Grad | nd Par | and DWE | ublication of the second | in octat | epender<br>Whit | e Bla | <sup>3*</sup> Col | . 4° | College<br>Lest | 34 510 | 4× 240 | lestant | ngelice | al<br>nolic<br>oth | A Polit | 2elig<br>Con | Under | Judec 505 | Under Alm | ans usi | e yo<br>ally Srit | ins vot | e vot | e LDa | e Mail |
|----------------|-----|--------------------------|-----|----------------------------------|------------------|-----------|--------|-------|------|-------------------|------------|--------|---------|--------------------------|----------|-----------------|-------|-------------------|------|-----------------|--------|--------|---------|---------|--------------------|---------|--------------|-------|-----------|-----------|---------|-------------------|---------|-------|-------|--------|
| Yes Total      | 63% | 53%                      | 59% | 50%                              | 66%              | 51%       | 39%    | 42%   | 61%  | 46%               | 52%        | 49%    | 16%     | 87%                      | 50%      | 49%             | 77%   | 53%               | 51%  | 54%             | 52%    | 51%    | 40%     | 40%     | 60%                | 74%     | 32%          | 37%   | 42%       | 49%       | 59%     | 57%               | 61%     | 41%   | 58%   | 69%    |
| No Total       | 30% | 41%                      | 37% | 46%                              | 32%              | 45%       | 54%    | 54%   | 35%  | 49%               | 43%        | 46%    | 77%     | 10%                      | 46%      | 46%             | 16%   | 44%               | 43%  | 40%             | 45%    | 45%    | 58%     | 55%     | 34%                | 20%     | 38%          | 42%   | 36%       | 48%       | 34%     | 37%               | 21%     | 53%   | 36%   | 28%    |
| Definitely Yes | 40% | 46%                      | 52% | 46%                              | 55%              | 44%       | 34%    | 36%   | 51%  | 38%               | 49%        | 40%    | 10%     | 80%                      | 42%      | 43%             | 61%   | 48%               | 41%  | 45%             | 46%    | 44%    | 32%     | 34%     | 49%                | 68%     | 19%          | 23%   | 30%       | 45%       | 41%     | 46%               | 47%     | 33%   | 48%   | 64%    |
| Probably Yes   | 23% | 7%                       | 6%  | 4%                               | 11%              | 6%        | 5%     | 6%    | 10%  | 8%                | 3%         | 9%     | 6%      | 7%                       | 9%       | 7%              | 16%   | 4%                | 10%  | 9%              | 6%     | 8%     | 8%      | 7%      | 10%                | 7%      | 13%          | 15%   | 12%       | 4%        | 18%     | 11%               | 14%     | 9%    | 10%   | 5%     |
| Probably No    | 10% | 4%                       | 4%  | 2%                               | 7%               | 10%       | 4%     | 6%    | 7%   | 6%                | 5%         | 4%     | 7%      | 4%                       | 5%       | 5%              | 4%    | 4%                | 6%   | 6%              | 4%     | 7%     | 5%      | 7%      | 4%                 | 3%      | 13%          | 7%    | 6%        | 4%        | 7%      | 8%                | 8%      | 6%    | 8%    | 3%     |
| Definitely No  | 21% | 37%                      | 33% | 44%                              | 24%              | 36%       | 50%    | 48%   | 28%  | 43%               | 39%        | 42%    | 71%     | 6%                       | 41%      | 42%             | 12%   | 40%               | 37%  | 34%             | 40%    | 37%    | 53%     | 48%     | 30%                | 17%     | 25%          | 35%   | 30%       | 44%       | 27%     | 29%               | 13%     | 46%   | 28%   | 26%    |
| Unsure         | 6%  | 5%                       | 5%  | 4%                               | 2%               | 4%        | 7%     | 4%    | 4%   | 5%                | 4%         | 5%     | 7%      | 3%                       | 4%       | 4%              | 7%    | 3%                | 5%   | 6%              | 3%     | 4%     | 2%      | 5%      | 7%                 | 6%      | 30%          | 21%   | 22%       | 3%        | 6%      | 5%                | 18%     | 6%    | 6%    | 3%     |

#### **Trend: Proposal 3**