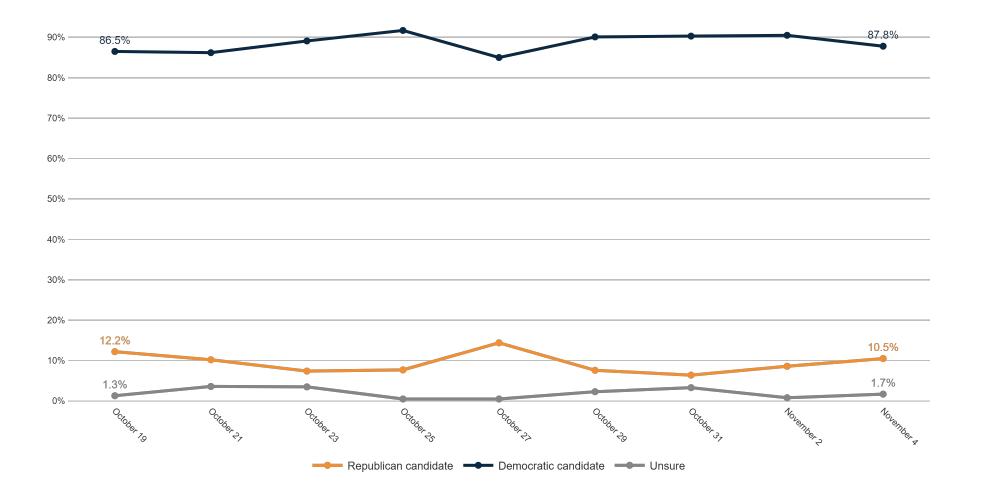

### Joe Biden Image

Do you have a favorable or unfavorable opinion of Joe Biden?

#### **Trend: Joe Biden Image**

Voter Group

## **Donald Trump Image**

Do you have a favorable or unfavorable opinion of Donald Trump?

#### **Trend: Donald Trump Image**