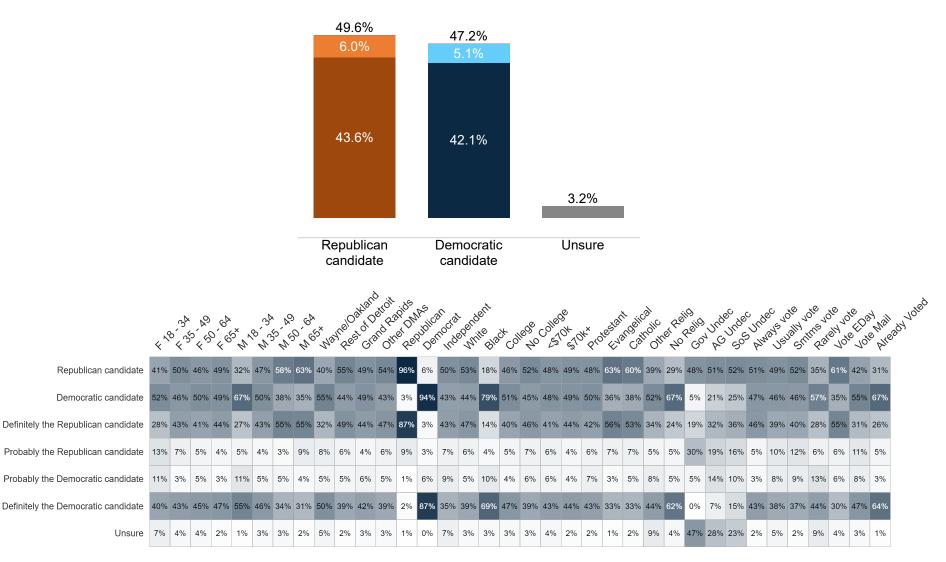

### **Generic Congressional Ballot**

If the elections were held today, and you had to make a choice, would you vote for the Republican or Democratic candidate for U.S. Congress?

#### **MRP Estimates: Generic Congressional Ballot**

Voter Group