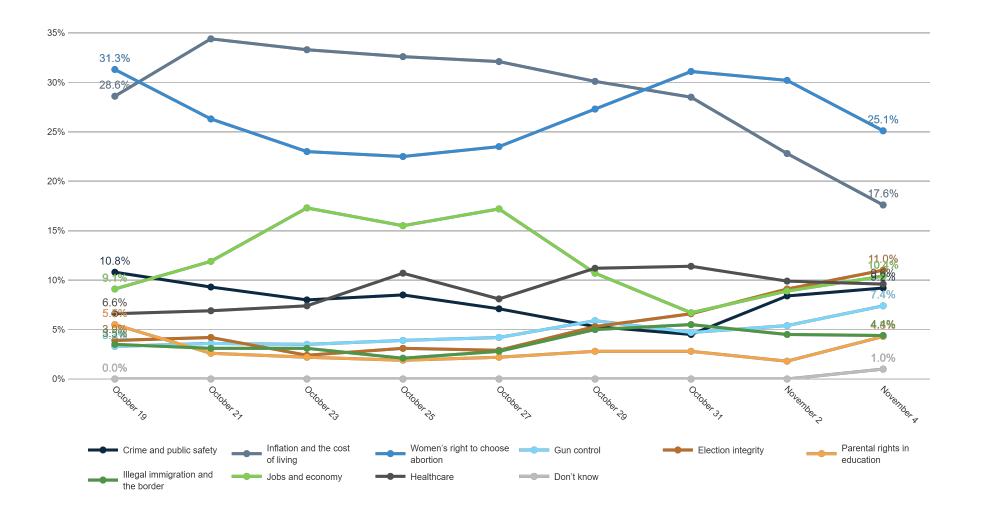

you have a favorable or unfavorable opinion of Joe Biden?

#### **Trend: Joe Biden Image**







Voter Group





## **Donald Trump Image**





Do you have a favorable or unfavorable opinion of Donald Trump?

#### **Trend: Donald Trump Image**





# MRP Estimates: Donald Trump Image

Voter Group





### **Gretchen Whitmer Image**

Fielding Date November 4





Do you have a favorable or unfavorable opinion of Gretchen Whitmer?

### **Trend: Gretchen Whitmer Image**





### MRP Estimates: Gretchen Whitmer Image

Voter Group





### **Tudor Dixon Image**





Do you have a favorable or unfavorable opinion of Tudor Dixon?

#### **Trend: Tudor Dixon Image**







#### Voter Group



### **Top Priority**





#### **Trend: Top Priority**





# MRP Estimates: Top Priority

Voter Group









#### **Trend: Governor Ballot**











#### **Governor Ballot + Undecided Probe**

Fielding Date November 4

| 50.2%<br>6.3%<br>43.9%<br>Democ                                       | 46.5%       7.2%       6       39.3% | 1.8%                       | 4%<br>Lean Republican | 2%<br>Lean Democrat                                                | 9%<br>Truly Undecided