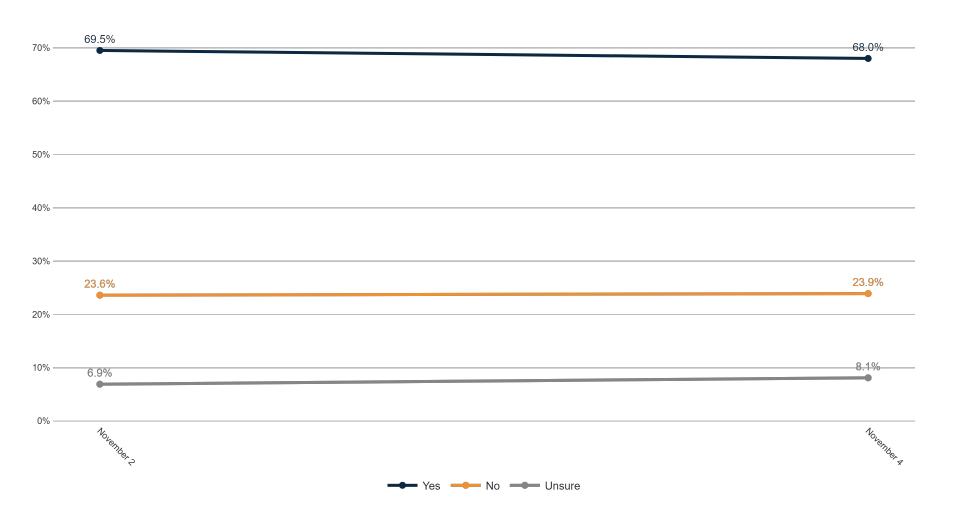

Proposal 2 would amend the state constitution to add provisions regarding elections. This amendment would recognize the fundamental right to vote without harassing conduct. Require military or overseas ballots be counted if postmarked by election day. Provide voters right to verify identity with photo ID or signed statement. Provide voter right to single application to vote absentee ballot in all election. Require state funded absentee ballot drop boxes and postage for absentee applications and ballots. Provide that only election officials may conduct post-election audits. Require nine days of early in person voting. Allow donations to fund elections, which must be disclosed. Require canvass boards certify elections based only on the official records of votes cast.

#### **Trend: Proposal 3**