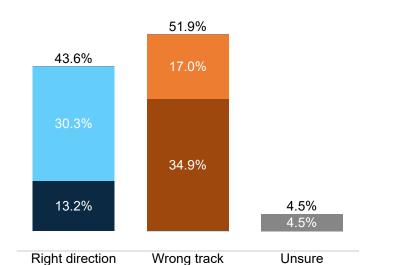

#### **MI Right Direction/ Wrong Track**

Fielding Date November 4

|                                | <<br>< | <sup>م</sup> در<br>کړ کړ ک |     | °.<br>€<br>\$<br>\$<br>\$ | <sup>o</sup><br>× | N, O, | 10 N 10 | 0 N 6 | jox N/S | nel0 | akland<br>Grad | and P2 | er Der | Publice<br>Der | inocrat | apendo<br>Nh | ant Bla | <sup>3*</sup> C0 | 60° ( | Colleo<br>257 | e<br>07-70 | N <sup>+</sup> × P <sup>r</sup> C | lestant | ingelic | al  | er Peil | 0<br>2e110 | Unde<br>AC | under<br>So | Unde<br>Alm | 25 VE | Jally Sri | ote vine vine vine vine vine vine vine vin | . 10<br>10<br>10 | JE JO | e Ares |
|--------------------------------|--------|----------------------------|-----|---------------------------|-------------------|-------------------------------------------|---------|-------|---------|------|----------------|--------|--------|----------------|---------|--------------|---------|------------------|-------|---------------|------------|-----------------------------------|---------|---------|-----|---------|------------|------------|-------------|-------------|-------|-----------|--------------------------------------------|------------------|-------|--------|
| Right direction                | 34%    | 45%                        | 48% | 46%                       | 57%               | 49%                                       | 34%     | 38%   | 53%     | 36%  | 48%            | 39%    | 9%     | 81%            | 39%     | 41%          | 70%     | 50%              | 39%   | 42%           | 48%        | 45%                               | 39%     | 36%     | 44% | 56%     | 16%        | 22%        | 22%         | 44%         | 43%   | 42%       | 44%                                        | 32%              | 45%   | 64%    |
| Wrong track                    | 52%    | 48%                        | 48% | 50%                       | 35%               | 50%                                       | 63%     | 61%   | 43%     | 58%  | 49%            | 57%    | 88%    | 13%            | 56%     | 54%          | 27%     | 46%              | 56%   | 52%           | 49%        | 50%                               | 59%     | 61%     | 52% | 36%     | 62%        | 58%        | 56%         | 53%         | 50%   | 52%       | 45%                                        | 64%              | 45%   | 32%    |
| Definitely the right direction | 5%     | 12%                        | 14% | 19%                       | 20%               | 10%                                       | 13%     | 10%   | 19%     | 12%  | 9%             | 13%    | 1%     | 28%            | 9%      | 11%          | 23%     | 17%              | 11%   | 15%           | 12%        | 12%                               | 13%     | 15%     | 14% | 13%     | 0%         | 0%         | 0%          | 14%         | 12%   | 10%       | 14%                                        | 9%               | 9%    | 21%    |
| Mostly the right direction     | 29%    | 34%                        | 34% | 27%                       | 37%               | 39%                                       | 21%     | 28%   | 35%     | 24%  | 39%            | 26%    | 8%     | 53%            | 30%     | 29%          | 47%     | 33%              | 29%   | 27%           | 35%        | 33%                               | 26%     | 21%     | 30% | 43%     | 16%        | 22%        | 22%         | 30%         | 32%   | 32%       | 29%                                        | 23%              | 36%   | 43%    |
| Mostly the wrong track         | 29%    | 15%                        | 16% | 12%                       | 17%               | 14%                                       | 17%     | 20%   | 15%     | 17%  | 17%            | 19%    | 24%    | 9%             | 18%     | 17%          | 19%     | 15%              | 19%   | 19%           | 14%        | 20%                               | 15%     | 20%     | 19% | 13%     | 28%        | 34%        | 32%         | 15%         | 24%   | 24%       | 19%                                        | 20%              | 17%   | 12%    |
| Definitely the wrong track     | 23%    | 33%                        | 32% | 38%                       | 18%               | 36%                                       | 46%     | 41%   | 28%     | 42%  | 31%            | 38%    | 65%    | 4%             | 38%     | 37%          | 8%      | 31%              | 38%   | 33%           | 35%        | 30%                               | 44%     | 41%     | 33% | 23%     | 34%        | 23%        | 24%         | 38%         | 27%   | 28%       | 25%                                        | 44%              | 27%   | 19%    |
| Unsure                         | 14%    | 7%                         | 4%  | 4%                        | 8%                | 1%                                        | 2%      | 1%    | 4%      | 6%   | 4%             | 4%     | 3%     | 6%             | 5%      | 5%           | 3%      | 4%               | 4%    | 5%            | 4%         | 5%                                | 2%      | 3%      | 4%  | 8%      | 23%        | 20%        | 22%         | 3%          | 6%    | 6%        | 12%                                        | 4%               | 10%   | 4%     |

Generally speaking, would you say things in Michigan are headed in the right direction or off on the wrong track?