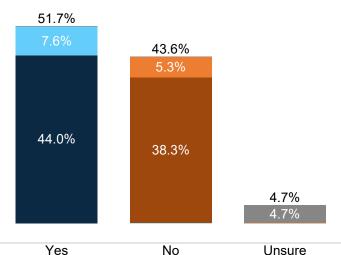

### **Proposal 3**

Unsure

|                | *   | <sup>ر کر</sup><br>در کر |     | <sup>مه</sup><br>ب <sup>رو</sup> | N <sup>o</sup> x | , co<br>M | 04 (N) | 0 N 6 | o Na | nel <sup>02</sup> | Aland Grad | nd Par | and DWE | ublication of the second | in octat | epender<br>Whit | e Bla | <sup>3*</sup> Col | . 4° | College<br>Lest | 34 510 | 4× 240 | lestant | ngelice | al<br>nolic<br>oth | A Polit | 2elig<br>Con | Under | Judec 505 | Under Alm | ans usi | e yo<br>ally Srit | ins vot | e vot | e LDa | e Mail |
|----------------|-----|--------------------------|-----|----------------------------------|------------------|-----------|--------|-------|------|-------------------|------------|--------|---------|--------------------------|----------|-----------------|-------|-------------------|------|-----------------|--------|--------|---------|---------|--------------------|---------|--------------|-------|-----------|-----------|---------|-------------------|---------|-------|-------|--------|
| Yes Total      | 63% | 53%                      | 59% | 50%                              | 66%              | 51%       | 39%    | 42%   | 61%  | 46%               | 52%        | 49%    | 16%     | 87%                      | 50%      | 49%             | 77%   | 53%               | 51%  | 54%             | 52%    | 51%    | 40%     | 40%     | 60%                | 74%     | 32%          | 37%   | 42%       | 49%       | 59%     | 57%               | 61%     | 41%   | 58%   | 69%    |
| No Total       | 30% | 41%                      | 37% | 46%                              | 32%              | 45%       | 54%    | 54%   | 35%  | 49%               | 43%        | 46%    | 77%     | 10%                      | 46%      | 46%             | 16%   | 44%               | 43%  | 40%             | 45%    | 45%    | 58%     | 55%     | 34%                | 20%     | 38%          | 42%   | 36%       | 48%       | 34%     | 37%               | 21%     | 53%   | 36%   | 28%    |
| Definitely Yes | 40% | 46%                      | 52% | 46%                              | 55%              | 44%       | 34%    | 36%   | 51%  | 38%               | 49%        | 40%    | 10%     | 80%                      | 42%      | 43%             | 61%   | 48%               | 41%  | 45%             | 46%    | 44%    | 32%     | 34%     | 49%                | 68%     | 19%          | 23%   | 30%       | 45%       | 41%     | 46%               | 47%     | 33%   | 48%   | 64%    |
| Probably Yes   | 23% | 7%                       | 6%  | 4%                               | 11%              | 6%        | 5%     | 6%    | 10%  | 8%                | 3%         | 9%     | 6%      | 7%                       | 9%       | 7%              | 16%   | 4%                | 10%  | 9%              | 6%     | 8%     | 8%      | 7%      | 10%                | 7%      | 13%          | 15%   | 12%       | 4%        | 18%     | 11%               | 14%     | 9%    | 10%   | 5%     |
| Probably No    | 10% | 4%                       | 4%  | 2%                               | 7%               | 10%       | 4%     | 6%    | 7%   | 6%                | 5%         | 4%     | 7%      | 4%                       | 5%       | 5%              | 4%    | 4%                | 6%   | 6%              | 4%     | 7%     | 5%      | 7%      | 4%                 | 3%      | 13%          | 7%    | 6%        | 4%        | 7%      | 8%                | 8%      | 6%    | 8%    | 3%     |
| Definitely No  | 21% | 37%                      | 33% | 44%                              | 24%              | 36%       | 50%    | 48%   | 28%  | 43%               | 39%        | 42%    | 71%     | 6%                       | 41%      | 42%             | 12%   | 40%               | 37%  | 34%             | 40%    | 37%    | 53%     | 48%     | 30%                | 17%     | 25%          | 35%   | 30%       | 44%       | 27%     | 29%               | 13%     | 46%   | 28%   | 26%    |
| Unsure         | 6%  | 5%                       | 5%  | 4%                               | 2%               | 4%        | 7%     | 4%    | 4%   | 5%                | 4%         | 5%     | 7%      | 3%                       | 4%       | 4%              | 7%    | 3%                | 5%   | 6%              | 3%     | 4%     | 2%      | 5%      | 7%                 | 6%      | 30%          | 21%   | 22%       | 3%        | 6%      | 5%                | 18%     | 6%    | 6%    | 3%     |

Proposal 2 would amend the state constitution to add provisions regarding elections. This amendment would recognize the fundamental right to vote without harassing conduct. Require military or overseas ballots be counted if postmarked by election day. Provide voters right to verify identity with photo ID or signed statement. Provide voter right to single application to vote absentee ballot in all election. Require state funded absentee ballot drop boxes and postage for absentee applications and ballots. Provide that only election officials may conduct post-election audits. Require nine days of early in person voting. Allow donations to fund elections, which must be disclosed. Require canvass boards certify elections based only on the official records of votes cast.