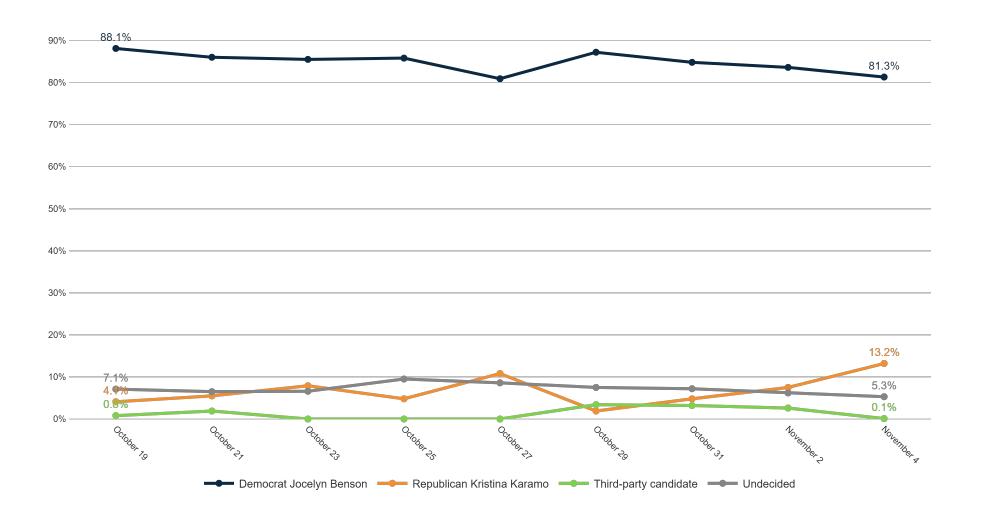

### **Generic Congressional Ballot**

If the elections were held today, and you had to make a choice, would you vote for the Republican or Democratic candidate for U.S. Congress?

#### **Trend: Generic Congressional Ballot**