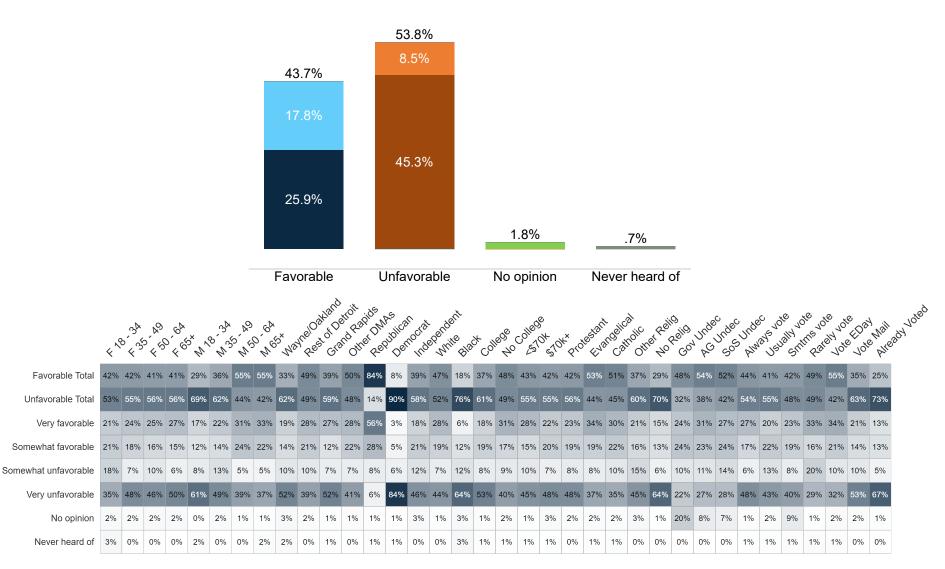

### **Gretchen Whitmer Image**

Fielding Date November 4

Do you have a favorable or unfavorable opinion of Gretchen Whitmer?

### **Trend: Gretchen Whitmer Image**