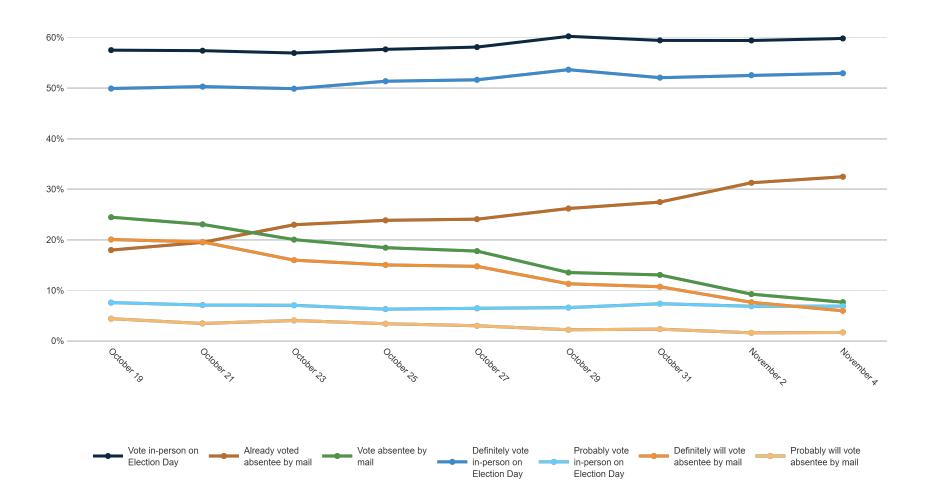

0%<br>7%<br>68% | 45%<br>47%<br>9%<br>37%     | 62%<br>30%<br>8%<br>55%<br>7% | 59%<br>33%<br>8%<br>55% | 57%<br>36%<br>7%<br>36% | 59%<br>33%<br>8%<br>55%<br>3% | 61%<br>32%<br>7%<br>51% | 57%<br>35%<br>8%<br>48% | 63%<br>30%<br>7%<br>59% | 54%<br>35%<br>11%<br>47%               | 63%<br>32%<br>5%<br>55% | 58%<br>37%<br>6%<br>54% | 67%<br>24%<br>9%<br>54% | 60%<br>32%<br>8%<br>53% | 71%<br>12%<br>18%<br>47% | 74%<br>12%<br>14%<br>48%<br>27% | <ul> <li>76%</li> <li>14%</li> <li>10%</li> <li>47%</li> <li>29%</li> </ul> | 58%<br>35%<br>6%<br>55% | 59%<br>29%<br>12%<br>46% | 60%<br>32%<br>8%<br>48%<br>12% | 80%<br>10%<br>10%<br>50%    | y de                    |

59.8%

How do you plan to vote in the November election for Congress, Governor, and local offices?



#### **Trend: Vote Method**





#### Trend: Vote Method (Definitely/ Probably Vote)





## **MRP Estimates: Vote Method**

Voter Group









How excited are you to vote in the November general election for Governor, Congress, and state legislature on a scale of 1 to 10, with 1 being not excited at all and 10 being very excited?



#### **Trend: Enthusiasm**





#### **MI Right Direction/ Wrong Track**

Fielding Date November 4



|                                | <<br>< | <sup>م</sup> در<br>کړ کړ ک |     | °.<br>€<br>\$<br>\$<br>\$ | <sup>o</sup><br>× | N, O, | 10 N 10 | 0 N 6 | jox N/S | nel0 | akland<br>Grad | and P2 | er Der | Publice<br>Der | inocrat | apendo<br>Nh | ant Bla | <sup>3*</sup> C0 | 60° ( | Colleo<br>257 | e<br>07-70 | N <sup>+</sup> × P <sup>r</sup> C | lestant | ingelic | al  | er Peil | 0<br