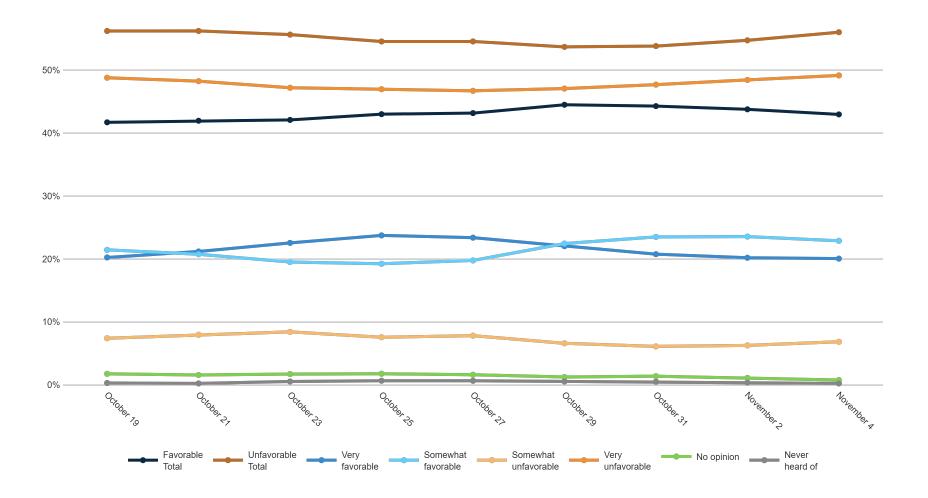

| 23%        | 20%        | 22%         | 3%          | 6%    | 6%        | 12%                                        | 4%               | 10%   | 4%     |

Generally speaking, would you say things in Michigan are headed in the right direction or off on the wrong track?



#### **Trend: MI Right Direction/ Wrong Track**





## MRP Estimates: MI RD/WT

Voter Group





### **Generic Congressional Ballot**



If the elections were held today, and you had to make a choice, would you vote for the Republican or Democratic candidate for U.S. Congress?



#### **Trend: Generic Congressional Ballot**





#### **MRP Estimates: Generic Congressional Ballot**

Voter Group





### Joe Biden Image





Do you have a favorable or unfavorable opinion of Joe Biden?

#### **Trend: Joe Biden Image**







Voter Group





## **Donald Trump Image**





Do you have a favorable or unfavorable opinion of Donald Trump?

#### **Trend: Donald Trump Image**





# MRP Estimates: Donald Trump Image

Voter Group





### **Gretchen Whitmer Image**

Fielding Date November 4





Do you have a favorable or unfavorable opinion of Gretchen Whitmer?

### **Trend: Gretchen Whitmer Image**





### MRP Estimates: Gretchen Whitmer Image

Voter Group





### **Tudor Dixon Image**





Do you have a favorable or unfavorable opinion of Tudor Dixon?

#### **Trend: Tudor Dixon Image**







#### Voter Group



### **Top Priority**





#### **Trend: Top Priority**





# MRP Estimates: Top Priority

Voter Group









#### **Trend: Governor Ballot**











#### **Governor Ballot + Undecided Probe**