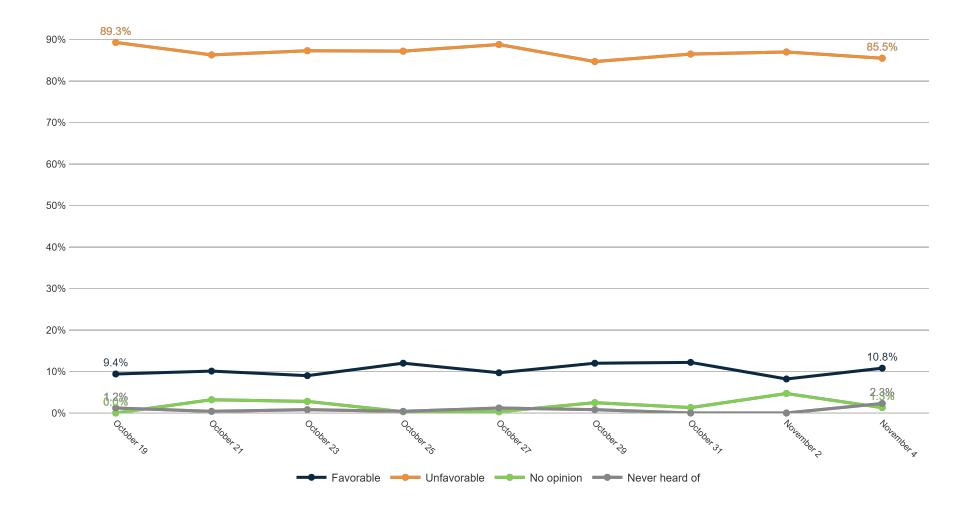

gan are headed in the right direction or off on the wrong track?



#### **Trend: MI Right Direction/ Wrong Track**





## MRP Estimates: MI RD/WT

Voter Group





### **Generic Congressional Ballot**



If the elections were held today, and you had to make a choice, would you vote for the Republican or Democratic candidate for U.S. Congress?



#### **Trend: Generic Congressional Ballot**





#### **MRP Estimates: Generic Congressional Ballot**

Voter Group





### Joe Biden Image





Do you have a favorable or unfavorable opinion of Joe Biden?

#### **Trend: Joe Biden Image**







Voter Group





## **Donald Trump Image**





Do you have a favorable or unfavorable opinion of Donald Trump?

#### **Trend: Donald Trump Image**





# MRP Estimates: Donald Trump Image

Voter Group





### **Gretchen Whitmer Image**

Fielding Date November 4





Do you have a favorable or unfavorable opinion of Gretchen Whitmer?

### **Trend: Gretchen Whitmer Image**





### MRP Estimates: Gretchen Whitmer Image

Voter Group





### **Tudor Dixon Image**





Do you have a favorable or unfavorable opinion of Tudor Dixon?

#### **Trend: Tudor Dixon Image**







#### Voter Group



### **Top Priority**





#### **Trend: Top Priority**





# MRP Estimates: Top Priority

Voter Group









#### **Trend: Governor Ballot**











#### **Governor Ballot + Undecided Probe**

Fielding Date November 4

| 50.2%<br>6.3%<br>43.9%<br>Democ                                       | 46.5%       7.2%       6       39.3% | 1.8%                       | 4%<br>Lean Republican | 2%<br>Lean Demo