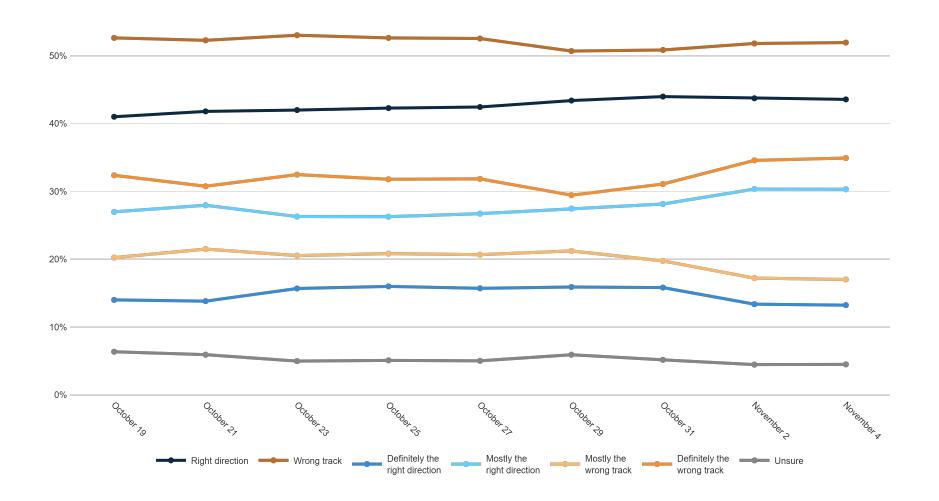

| 44%              | 27%   | 19%    |
| Unsure                         | 14%    | 7%                         | 4%  | 4%                        | 8%                | 1%                                        | 2%      | 1%    | 4%      | 6%   | 4%             | 4%     | 3%     | 6%             | 5%      | 5%           | 3%      | 4%               | 4%    | 5%            | 4%         | 5%                                | 2%      | 3%      | 4%  | 8%      | 23%        | 20%        | 22%         | 3%          | 6%    | 6%        | 12%                                        | 4%               | 10%   | 4%     |

Generally speaking, would you say things in Michigan are headed in the right direction or off on the wrong track?



#### **Trend: MI Right Direction/ Wrong Track**





## MRP Estimates: MI RD/WT

Voter Group





### **Generic Congressional Ballot**



If the elections were held today, and you had to make a choice, would you vote for the Republican or Democratic candidate for U.S. Congress?



#### **Trend: Generic Congressional Ballot**





#### **MRP Estimates: Generic Congressional Ballot**

Voter Group





### Joe Biden Image





Do you have a favorable or unfavorable opinion of Joe Biden?

#### **Trend: Joe Biden Image**







Voter Group





## **Donald Trump Image**





Do you have a favorable or unfavorable opinion of Donald Trump?

#### **Trend: Donald Trump Image**





# MRP Estimates: Donald Trump Image

Voter Group





### **Gretchen Whitmer Image**

Fielding Date November 4





Do you have a favorable or unfavorable opinion of G