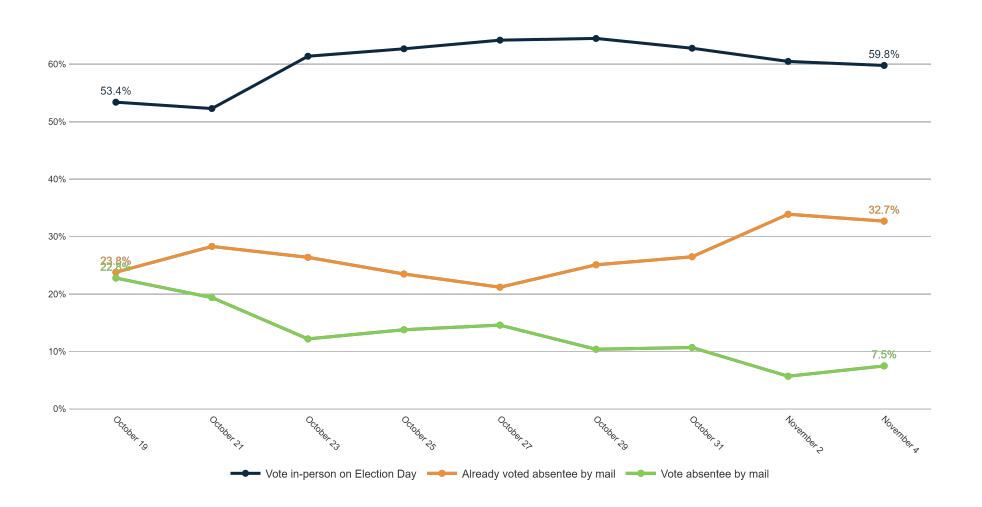

59.8%

How do you plan to vote in the November election for Congress, Governor, and local offices?