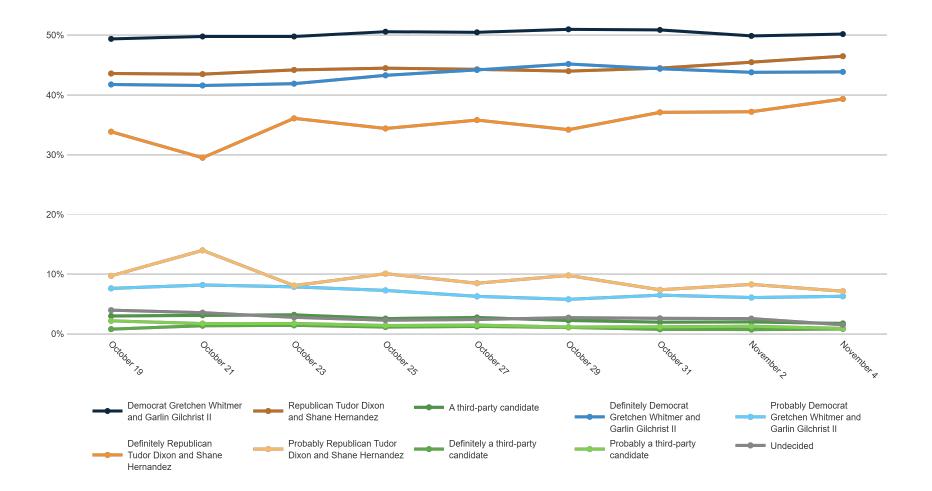

ion of Joe Biden?

#### **Trend: Joe Biden Image**







Voter Group





## **Donald Trump Image**





Do you have a favorable or unfavorable opinion of Donald Trump?

#### **Trend: Donald Trump Image**





# MRP Estimates: Donald Trump Image

Voter Group





### **Gretchen Whitmer Image**

Fielding Date November 4





Do you have a favorable or unfavorable opinion of Gretchen Whitmer?

### **Trend: Gretchen Whitmer Image**





### MRP Estimates: Gretchen Whitmer Image

Voter Group





### **Tudor Dixon Image**





Do you have a favorable or unfavorable opinion of Tudor Dixon?

#### **Trend: Tudor Dixon Image**







#### Voter Group



### **Top Priority**





#### **Trend: Top Priority**





# MRP Estimates: Top Priority

Voter Group









#### **Trend: Governor Ballot**











#### **Governor Ballot + Undecided Probe**

Fielding Date November 4

| 50.2%<br>6.3%<br>43.9%<br>Democ                                       | 46.5%       7.2%       6       39.3% | 1.8%                       | 4%<br>Lean Republican | 2%<br>Lean Democrat                                                | 9%<br>Truly Undecided