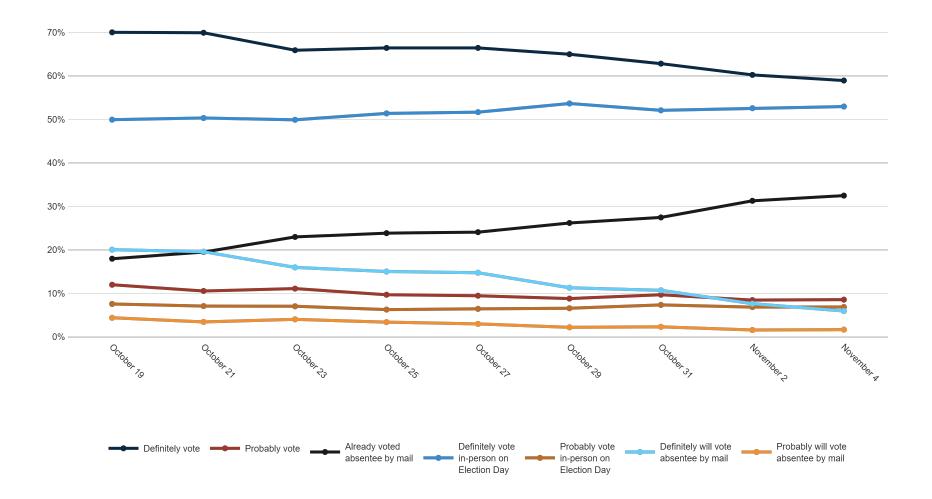

%<br>8%<br>55%<br>7% | 59%<br>33%<br>8%<br>55% | 57%<br>36%<br>7%<br>36% | 59%<br>33%<br>8%<br>55%<br>3% | 61%<br>32%<br>7%<br>51% | 57%<br>35%<br>8%<br>48% | 63%<br>30%<br>7%<br>59% | 54%<br>35%<br>11%<br>47%               | 63%<br>32%<br>5%<br>55% | 58%<br>37%<br>6%<br>54% | 67%<br>24%<br>9%<br>54% | 60%<br>32%<br>8%<br>53% | 71%<br>12%<br>18%<br>47% | 74%<br>12%<br>14%<br>48%<br>27% | <ul> <li>76%</li> <li>14%</li> <li>10%</li> <li>47%</li> <li>29%</li> </ul> | 58%<br>35%<br>6%<br>55% | 59%<br>29%<br>12%<br>46% | 60%<br>32%<br>8%<br>48%<br>12% | 80%<br>10%<br>10%<br>50%    | y de                    |

59.8%

How do you plan to vote in the November election for Congress, Governor, and local offices?



#### **Trend: Vote Method**





#### Trend: Vote Method (Definitely/ Probably Vote)





## **MRP Estimates: Vote Method**

Voter Group









How excited are you to vote in the November general election for Governor, Congress, and state legislature on a scale of 1 to 10, with 1 being not excited at all and 10 being very excited?



#### **Trend: Enthusiasm**





#### **MI Right Direction/ Wrong Track**

Fielding Date November 4



|                                | <<br>< | <sup>م</sup> در<br>کړ کړ ک |     | °.<br>€<br>\$<br>\$<br>\$ | <sup>o</sup><br>× | N, O, | 10 N 10 | 0 N 6 | jox N/S | nel0 | akland<br>Grad | and P2 | er Der | Publice<br>Der | inocrat | apendo<br>Nh | ant Bla | <sup>3*</sup> C0 | 60° ( | Colleo<br>257 | e<br>07-70 | N <sup>+</sup> × P <sup>r</sup> C | lestant | ingelic | al  | er Peil | 0<br>2e110 | Unde<br>AC | under<br>So | Unde<br>Alm | 25 VE |