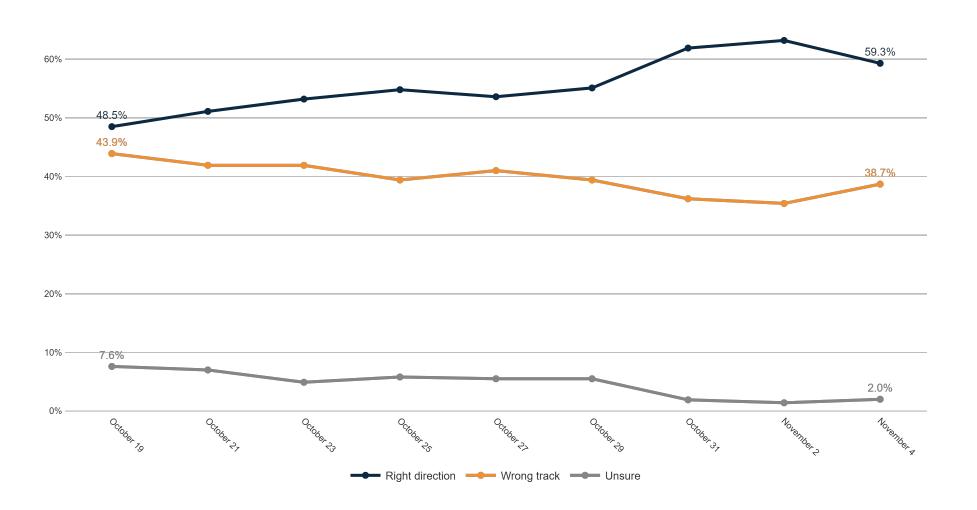

#### **MI Right Direction/ Wrong Track**

Fielding Date November 4

|                                | <<br>< | <sup>م</sup> در<br>کړ کړ ک |     | °.<br>€<br>\$<br>\$<br>\$ | <sup>o</sup><br>× | N, O, | 10 N 10 | 0 N 6 | jox N/S | nel0 | akland<br>Grad | and P2 | er Der | Publice<br>Der | inocrat | apendo<br>Nh | ant Bla | <sup>3*</sup> C0 | 60° ( | Colleo<br>257 | e<br>07-70 | N <sup>+</sup> × P <sup>r</sup> C | lestant | ingelic | al  | er Peil | 0<br>2e110 | Unde<br>AC | under<br>So | Unde<br>Alm | 25 VE | Jally Sri | ote vine vine vine vine vine vine vine vin | . 10<br>10<br>10 | JE JO | e Ares |
|--------------------------------|--------|----------------------------|-----|---------------------------|-------------------|-------------------------------------------|---------|-------|---------|------|----------------|--------|--------|----------------|---------|--------------|---------|------------------|-------|---------------|------------|-----------------------------------|---------|---------|-----|---------|------------|------------|-------------|-------------|-------|-----------|--------------------------------------------|------------------|-------|--------|
| Right direction                | 34%    | 45%                        | 48% | 46%                       | 57%               | 49%                                       | 34%     | 38%   | 53%     | 36%  | 48%            | 39%    | 9%     | 81%            | 39%     | 41%          | 70%     | 50%              | 39%   | 42%           | 48%        | 45%                               | 39%     | 36%     | 44% | 56%     | 16%        | 22%        | 22%         | 44%         | 43%   | 42%       | 44%                                        | 32%              | 45%   | 64%    |
| Wrong track                    | 52%    | 48%                        | 48% | 50%                       | 35%               | 50%                                       | 63%     | 61%   | 43%     | 58%  | 49%            | 57%    | 88%    | 13%            | 56%     | 54%          | 27%     | 46%              | 56%   | 52%           | 49%        | 50%                               | 59%     | 61%     | 52% | 36%     | 62%        | 58%        | 56%         | 53%         | 50%   | 52%       | 45%                                        | 64%              | 45%   | 32%    |
| Definitely the right direction | 5%     | 12%                        | 14% | 19%                       | 20%               | 10%                                       | 13%     | 10%   | 19%     | 12%  | 9%             | 13%    | 1%     | 28%            | 9%      | 11%          | 23%     | 17%              | 11%   | 15%           | 12%        | 12%                               | 13%     | 15%     | 14% | 13%     | 0%         | 0%         | 0%          | 14%         | 12%   | 10%       | 14%                                        | 9%               | 9%    | 21%    |
| Mostly the right direction     | 29%    | 34%                        | 34% | 27%                       | 37%               | 39%                                       | 21%     | 28%   | 35%     | 24%  | 39%            | 26%    | 8%     | 53%            | 30%     | 29%          | 47%     | 33%              | 29%   | 27%           | 35%        | 33%                               | 26%     | 21%     | 30% | 43%     | 16%        | 22%        | 22%         | 30%         | 32%   | 32%       | 29%                                        | 23%              | 36%   | 43%    |
| Mostly the wrong track         | 29%    | 15%                        | 16% | 12%                       | 17%               | 14%                                       | 17%     | 20%   | 15%     | 17%  | 17%            | 19%    | 24%    | 9%             | 18%     | 17%          | 19%     | 15%              | 19%   | 19%           | 14%        | 20%                               | 15%     | 20%     | 19% | 13%     | 28%        | 34%        | 32%         | 15%         | 24%   | 24%       | 19%                                        | 20%              | 17%   | 12%    |
| Definitely the wrong track     | 23%    | 33%                        | 32% | 38%                       | 18%               | 36%                                       | 46%     | 41%   | 28%     | 42%  | 31%            | 38%    | 65%    | 4%             | 38%     | 37%          | 8%      | 31%              | 38%   | 33%           | 35%        | 30%                               | 44%     | 41%     | 33% | 23%     | 34%        | 23%        | 24%         | 38%         | 27%   | 28%       | 25%                                        | 44%              | 27%   | 19%    |
| Unsure                         | 14%    | 7%                         | 4%  | 4%                        | 8%                | 1%                                        | 2%      | 1%    | 4%      | 6%   | 4%             | 4%     | 3%     | 6%             | 5%      | 5%           | 3%      | 4%               | 4%    | 5%            | 4%         | 5%                                | 2%      | 3%      | 4%  | 8%      | 23%        | 20%        | 22%         | 3%          | 6%    | 6%        | 12%                                        | 4%               | 10%   | 4%     |

Generally speaking, would you say things in Michigan are headed in the right direction or off on the wrong track?

#### **Trend: MI Right Direction/ Wrong Track**