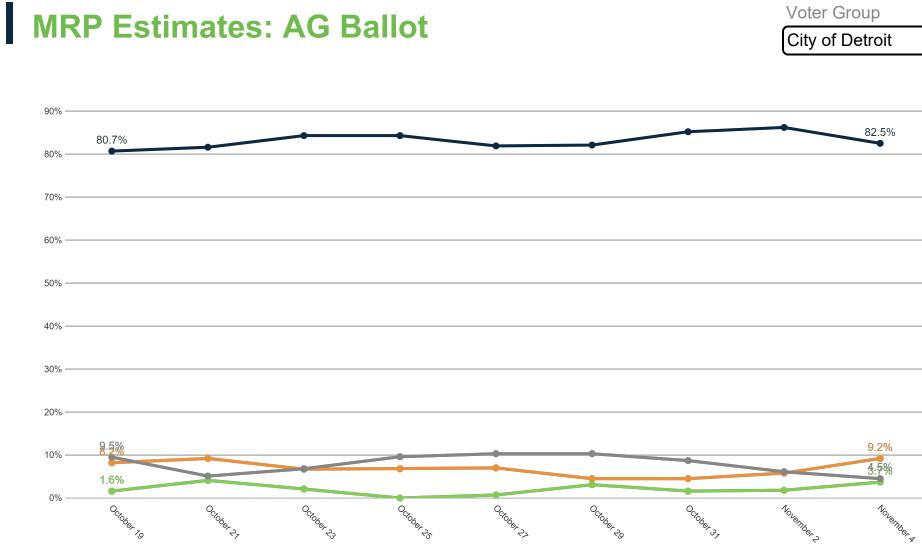

#### **Attorney General Ballot**

Fielding Date November 4

|                                       |                 |             |        |             |      | 8     | 7.5%<br>3.0%<br>9.4% |                        |       |                    | <mark>43.</mark><br>9.( | 5%           |        |         |      | 3           | .1%              | ,<br>D       |               |              |       | <b>5.7</b> % |              |     |            |             |            |        |        |            |                                            |         |        |              |           |
|---------------------------------------|-----------------|-------------|--------|-------------|------|-------|----------------------|------------------------|-------|--------------------|-------------------------|--------------|--------|---------|------|-------------|------------------|--------------|---------------|--------------|-------|--------------|--------------|-----|------------|-------------|------------|--------|--------|------------|--------------------------------------------|---------|--------|--------------|-----------|
|                                       |                 |             |        |             | De   |       | crat l<br>esse       | I                      | Μ     | latth              | ew                      | blica<br>DeF |        | no      |      | thir<br>can |                  | oarty<br>ate | 1             |              | Un    | deci         | ideo         | t   |            |             |            |        |        |            |                                            |         |        |              |           |
|                                       | 4 <sup>~~</sup> | °,<br>¢`, ¢ | ° € 69 | م<br>ب<br>ب | A CX | A CON | 22 C 1               | 6 <sup>4</sup> ,165,14 | aynel | Dakland<br>Dakland | ettoit<br>Pand Pa       | Per Def      | AS Der | an crat | Pend | inte Black  | <sup>et</sup> cò | 11e9e (      | Collec<br>LST | \$°<br>0*_10 | ¥ 210 | estant       | noeir<br>Cat | al  | Pell<br>No | io<br>Leilo | Unde<br>So | o Ling | and ne | ally Srite | ote vine vine vine vine vine vine vine vin | ote vot | 8 10th | Nail<br>Alle | ady Voted |
| Democrat Dana Nessel                  | 39%             | 48%         | 52%    | 49%         | 64%  | 51%   | 41% 41               | % 56%                  | 44%   |                    |                         |              |        |         |      |             | 52%              | 44%          | 49%           | 49%          | 51%   | 38%          | 40%          | 47% | 66%        | 8%          | 13%        |        |        |            |                                            | 35%     | 52%    | 70%          |           |
| Republican Matthew DePerno            | 36%             | 42%         | 39%    | 46%         | 25%  | 43%   | 55% 52               | % 34%                  | 49%   | 41%                | 48%                     | 84%          | 5%     | 44%     | 47%  | 16%         | 41%              | 45%          | 41%           | 44%          | 41%   | 54%          | 54%          | 39% | 25%        | 20%         | 24%        | 47%    | 41%    | 31%        | 26%                                        | 55%     | 33%    | 26%          |           |
| A third-party candidate               | 11%             | 3%          | 2%     | 0%          | 6%   | 4%    | 1% 4                 | % 3%                   | 3%    | 1%                 | 4%                      | 2%           | 2%     | 5%      | 3%   | 6%          | 2%               | 4%           | 4%            | 2%           | 3%    | 4%           | 2%           | 4%  | 2%         | 6%          | 3%         | 2%     | 5%     | 8%         | 3%                                         | 4%      | 5%     | 1%           |           |
| Definitely Democrat Dana Nessel       | 26%             | 38%         | 46%    | 47%         | 44%  | 39% 3 | 36% 33               | % 46%                  | 35%   | 42%                | 36%                     | 3%           | 79%    | 35%     | 38%  | 59%         | 46%              | 35%          | 39%           | 42%          | 43%   | 29%          | 32%          | 42% | 57%        | 4%          | 6%         | 43%    | 28%    | 45%        | 31%                                        | 25%     | 47%    | 64%          |           |
| Probably Democrat Dana Nessel         | 12%             | 9%          | 6%     | 2%          | 20%  | 11%   | 5% 8                 | % 9%                   | 9%    | 10%                | 6%                      | 4%           | 12%    | 7%      | 7%   | 14%         | 7%               | 9%           | 9%            | 7%           | 8%    | 9%           | 8%           | 5%  | 9%         | 4%          | 7%         | 5%     | 18%    | 11%        | 15%                                        | 10%     | 5%     | 6%           |           |
| Definitely Republican Matthew DePerno | 22%             | 34%         | 30%    | 37%         | 20%  | 34% 4 | 43% 42               | % 25%                  | 41%   | 31%                | 38%                     | 70%          | 3%     | 32%     | 37%  | 12%         | 35%              | 34%          | 30%           | 36%          | 33%   | 43%          | 42%          | 27% | 19%        | 5%          | 9%         | 38%    | 27%    | 20%        | 21%                                        | 43%     | 21%    | 21%          |           |
| Probably Republican Matthew DePerno   | 14%             | 8%          | 9%     | 9%          | 5%   | 9%    | 11% 9                | % 9%                   | 8%    | 10%                | 10%                     | 15%          | 2%     | 13%     | 10%  | 4%          | 6%               | 12%          | 11%           | 8%           | 8%    | 11%          | 11%          | 12% | 6%         | 15%         | 16%        | 9%     | 14%    | 11%        | 5%                                         | 11%     | 12%    | 5%           |           |
| Definitely a third-party candidate    | 5%              | 1%          | 1%     | 0%          | 0%   | 1%    | 1% 1                 | % 1%                   | 1%    | 1%                 | 1%                      | 1%           | 1%     | 2%      | 1%   | 3%          | 0%               | 2%           | 1%            | 1%           | 0%    | 2%           | 1%           | 2%  | 0%         | 3%          | 1%         | 1%     | 2%     | 4%         | 1%                                         | 1%      | 3%     | 0%           |           |
| Probably a third-party candidate      | 6%              | 2%          | 1%     | 0%          | 6%   | 2%    | 1% 2                 | % 2%                   | 2%    | 1%                 | 3%                      | 1%           | 1%     | 3%      | 2%   | 3%          | 2%               | 2%           | 2%            | 2%           | 2%    | 2%           | 1%           | 2%  | 1%         | 2%          | 2%         | 2%     | 3%     | 4%         | 2%                                         | 3%      | 2%     | 1%           |           |
| Undecided                             | 14%             | 8%          | 7%     | 5%          | 5%   | 3%    | 3% 4                 | % 7%                   | 3%    | 6%                 | 6%                      | 6%           | 2%     | 8%      | 6%   | 5%          | 5%               | 6%           | 7%            | 4%           | 5%    | 4%           | 5%           | 9%  | 8%         | 66%         | 60%        | 3%     | 8%     | 4%         | 25%                                        | 7%      | 10%    | 2%           |           |