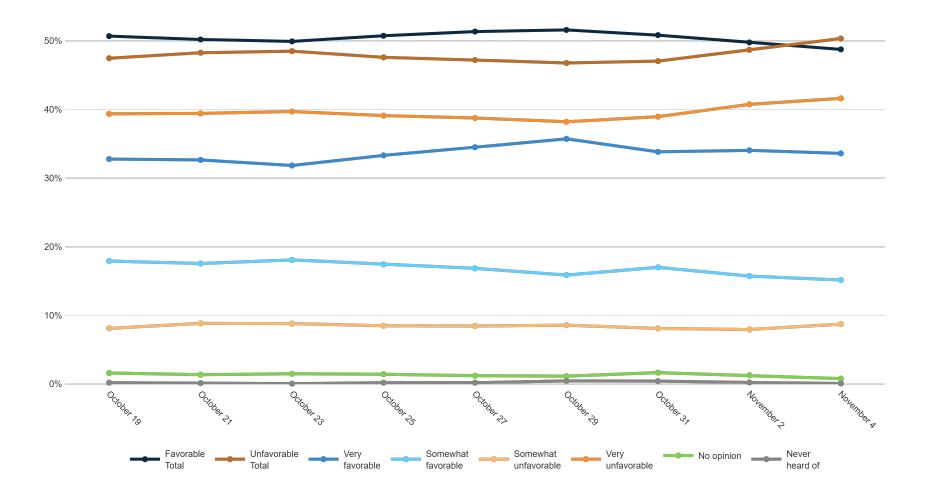

neric Congressional Ballot**



If the elections were held today, and you had to make a choice, would you vote for the Republican or Democratic candidate for U.S. Congress?



#### **Trend: Generic Congressional Ballot**





#### **MRP Estimates: Generic Congressional Ballot**

Voter Group





### Joe Biden Image





Do you have a favorable or unfavorable opinion of Joe Biden?

#### **Trend: Joe Biden Image**







Voter Group





## **Donald Trump Image**





Do you have a favorable or unfavorable opinion of Donald Trump?

#### **Trend: Donald Trump Image**





# MRP Estimates: Donald Trump Image

Voter Group





### **Gretchen Whitmer Image**

Fielding Date November 4





Do you have a favorable or unfavorable opinion of Gretchen Whitmer?

### **Trend: Gretchen Whitmer Image**





### MRP Estimates: Gretchen Whitmer Image

Voter Group





### **Tudor Dixon Image**





Do you have a favorable or unfavorable opinion of Tudor Dixon?

#### **Trend: Tudor Dixon Image**







#### Voter Group



### **Top Priority**





#### **Trend: Top Priority**





# MRP Estimates: Top Priority

Voter Group









#### **Trend: Governor Ballot**











#### **Governor Ballot + Undecided Probe**

Fielding Date November 4

| 50.2%<br>6.3%<br>43.9%<br>Democ                                       | 46.5%       7.2%       6       39.3% | 1.8%                       | 4%<br>Lean Republican | 2%<br>Lean Democrat                                                | 9%<br>Truly Undecided