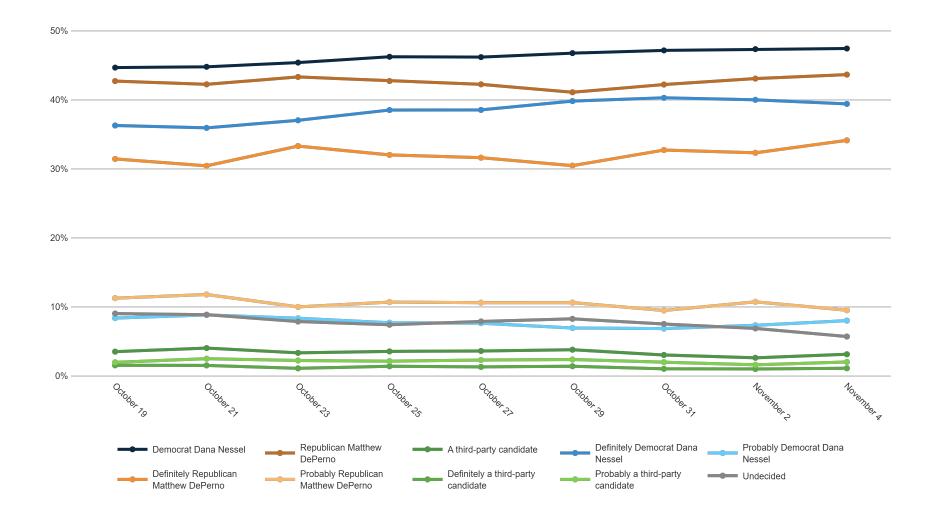

#### **Trend: Attorney General Ballot**

---- Democrat Dana Nessel ----- Republican Matthew DePerno ----- Third-party candidate ------ Undecided

Voter Group