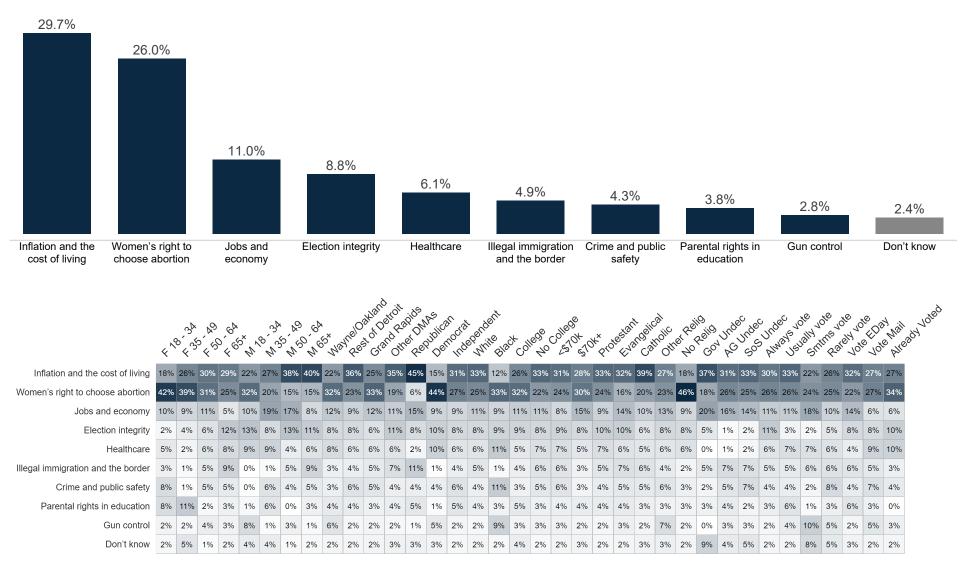

ates: Generic Congressional Ballot**

Voter Group





### Joe Biden Image





Do you have a favorable or unfavorable opinion of Joe Biden?

#### **Trend: Joe Biden Image**







Voter Group





## **Donald Trump Image**





Do you have a favorable or unfavorable opinion of Donald Trump?

#### **Trend: Donald Trump Image**





# MRP Estimates: Donald Trump Image

Voter Group





### **Gretchen Whitmer Image**

Fielding Date November 4





Do you have a favorable or unfavorable opinion of Gretchen Whitmer?

### **Trend: Gretchen Whitmer Image**





### MRP Estimates: Gretchen Whitmer Image

Voter Group





### **Tudor Dixon Image**





Do you have a favorable or unfavorable opinion of Tudor Dixon?

#### **Trend: Tudor Dixon Image**







#### Voter Group



### **Top Priority**





#### **Trend: Top Priority**





# MRP Estimates: Top Priority

Voter Group









#### **Trend: Governor Ballot**











#### **Governor Ballot + Undecided Probe**

Fielding Date November 4

| 50.2%<br>6.3%<br>43.9%<br>Democ                                       | 46.5%       7.2%       6       39.3% | 1.8%                       | 4%<br>Lean Republican | 2%<br>Lean Democrat                                                | 9%<br>Truly Undecided