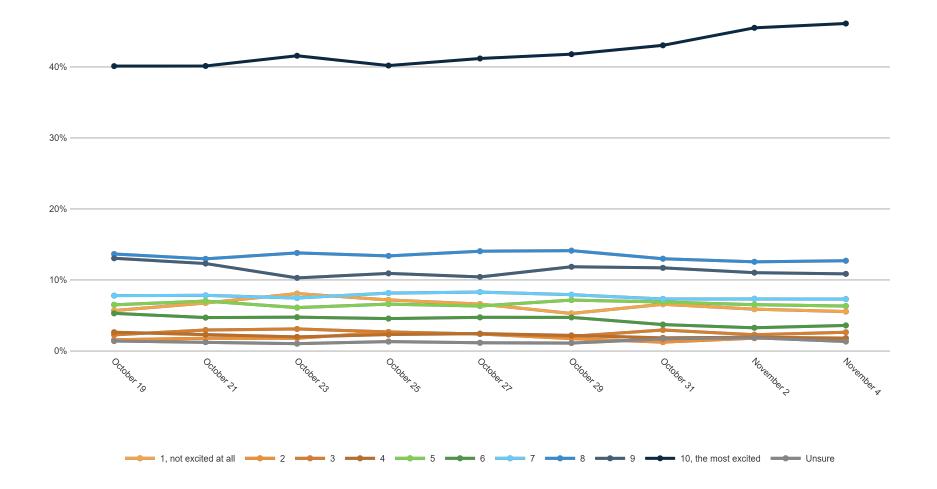

%<br>24%<br>9%<br>54% | 60%<br>32%<br>8%<br>53% | 71%<br>12%<br>18%<br>47% | 74%<br>12%<br>14%<br>48%<br>27% | <ul> <li>76%</li> <li>14%</li> <li>10%</li> <li>47%</li> <li>29%</li> </ul> | 58%<br>35%<br>6%<br>55% | 59%<br>29%<br>12%<br>46% | 60%<br>32%<br>8%<br>48%<br>12% | 80%<br>10%<br>10%<br>50%    | y de                    |

59.8%

How do you plan to vote in the November election for Congress, Governor, and local offices?



#### **Trend: Vote Method**





#### Trend: Vote Method (Definitely/ Probably Vote)





## **MRP Estimates: Vote Method**

Voter Group









How excited are you to vote in the November general election for Governor, Congress, and state legislature on a scale of 1 to 10, with 1 being not excited at all and 10 being very excited?



#### **Trend: Enthusiasm**





#### **MI Right Direction/ Wrong Track**

Fielding Date November 4



|                                | <<br>< | <sup>م</sup> در<br>کړ کړ ک |     | °.<br>€<br>\$<br>\$<br>\$ | <sup>o</sup><br>× | N, O, | 10 N 10 | 0 N 6 | jox N/S | nel0 | akland<br>Grad | and P2 | er Der | Publice<br>Der | inocrat | apendo<br>Nh | ant Bla | <sup>3*</sup> C0 | 60° ( | Colleo<br>257 | e<br>07-70 | N <sup>+</sup> × P <sup>r</sup> C | lestant | ingelic | al  | er Peil | 0<br>2e110 | Unde<br>AC | under<br>So | Unde<br>Alm | 25 VE | Jally Sri | ote vine vine vine vine vine vine vine vin | . 10<br>10<br>10 | JE JO | e Ares |
|--------------------------------|--------|----------------------------|-----|---------------------------|-------------------|-------------------------------------------|---------|------