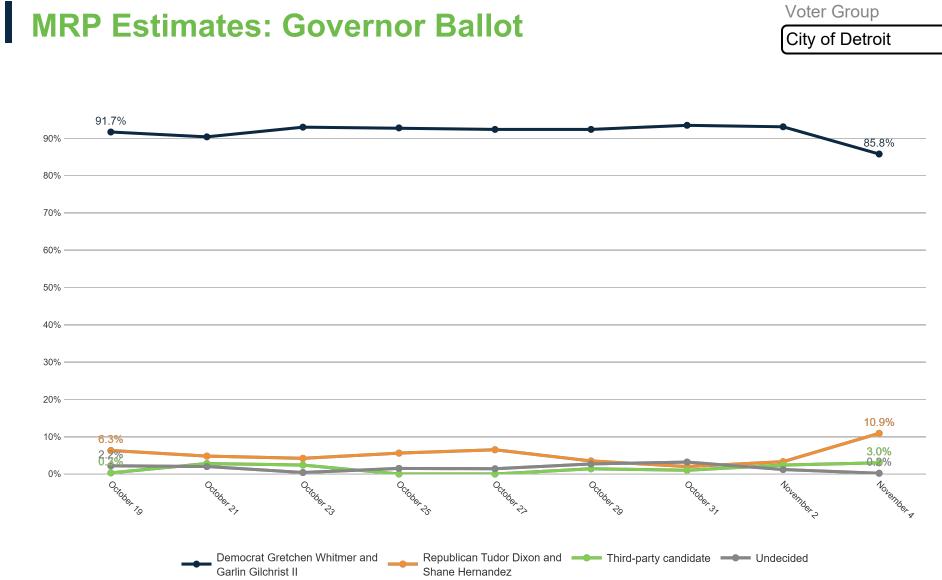

of Joe Biden?

#### **Trend: Joe Biden Image**







Voter Group





## **Donald Trump Image**





Do you have a favorable or unfavorable opinion of Donald Trump?

#### **Trend: Donald Trump Image**





# MRP Estimates: Donald Trump Image

Voter Group





### **Gretchen Whitmer Image**

Fielding Date November 4





Do you have a favorable or unfavorable opinion of Gretchen Whitmer?

### **Trend: Gretchen Whitmer Image**





### MRP Estimates: Gretchen Whitmer Image

Voter Group





### **Tudor Dixon Image**





Do you have a favorable or unfavorable opinion of Tudor Dixon?

#### **Trend: Tudor Dixon Image**







#### Voter Group



### **Top Priority**





#### **Trend: Top Priority**





# MRP Estimates: Top Priority

Voter Group









#### **Trend: Governor Ballot**











#### **Governor Ballot + Undecided Probe**

Fielding Date November 4

| 50.2%<br>6.3%<br>43.9%<br>Democ                                       | 46.5%       7.2%       6       39.3% | 1.8%                       | 4%<br>Lean Republican | 2%<br>Lean Democrat                                                | 9%<br>Truly Undecided