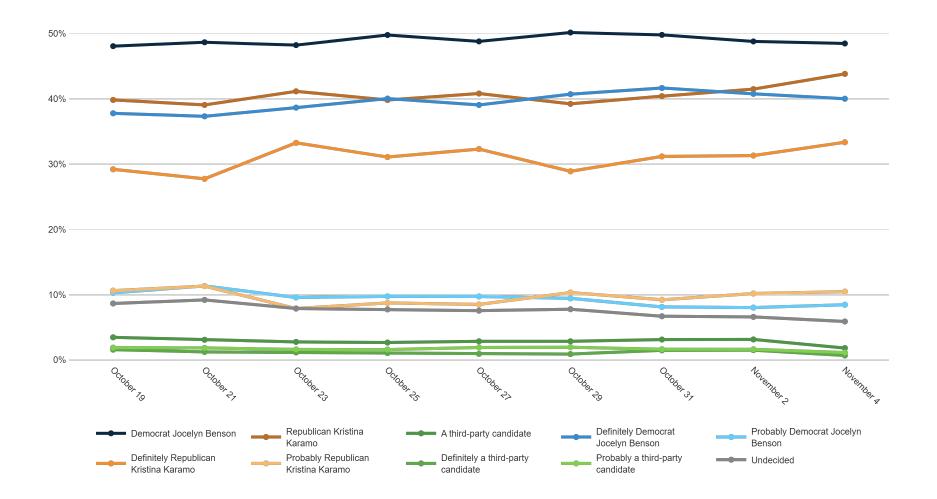

|
| Undecided                             | 14%             | 8%          | 7%     | 5%          | 5%   | 3%    | 3% 4                 | % 7%                   | 3%    | 6%                 | 6%                      | 6%           | 2%     | 8%      | 6%   | 5%          | 5%               | 6%           | 7%            | 4%           | 5%    | 4%           | 5%           | 9%  | 8%         | 66%         | 60%        | 3%     | 8%     | 4%         | 25%                                        | 7%      | 10%    | 2%           |           |





#### **Trend: Attorney General Ballot**







---- Democrat Dana Nessel ----- Republican Matthew DePerno ----- Third-party candidate ------ Undecided



Voter Group

#### **Secretary of State Ballot**





### **Trend: Secretary of State Ballot**





## MRP Estimates: SoS Ballot

Voter Group





### **Proposal 3**



Unsure

|                | *   | <sup>ر کر</sup><br>در کر |     | <sup>مه</sup><br>ب <sup>رو</sup> | N <sup>o</sup> x | , co<br>M | 04 (N) | 0 N 6 | o Na | nel <sup>02</sup> | Aland Grad | nd Par | and DWE | ublication of the second | in octat | epender<br>Whit | e Bla | <sup>3*</sup> Col | . 4° | College<br>Lest | 34 510 | 4× 240 | lestant | ngelice | al<br>nolic<br>oth | A Polit | 2elig<br>Con | Under | Judec 505 | Under Alm | ans usi | e yo<br>ally Srit | ins vot | e vot | e LDa | e Mail |
|----------------|-----|--------------------------|-----|----------------------------------|------------------|-----------|--------|-------|------|-------------------|------------|--------|---------|--------------------------|---