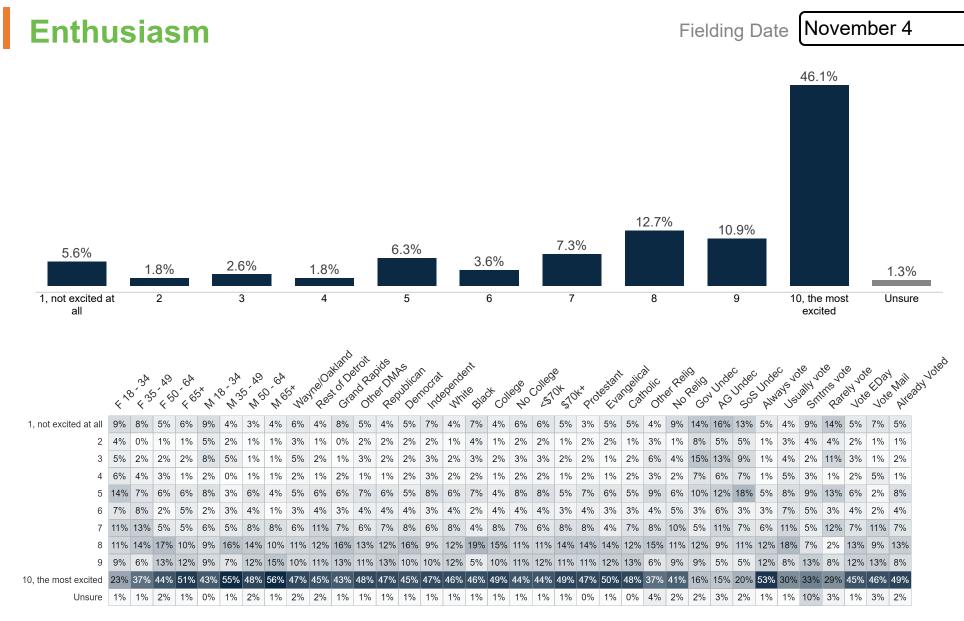

#### Fielding Date November 4

## **MRP Estimates: Vote Method**

Voter Group

How excited are you to vote in the November general election for Governor, Congress, and state legislature on a scale of 1 to 10, with 1 being not excited at all and 10 being very excited?