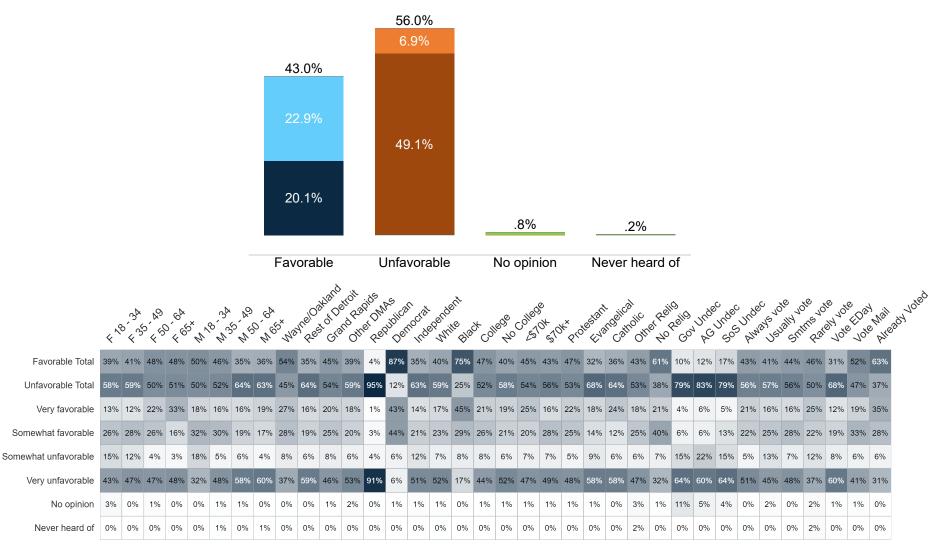

## **Donald Trump Image**

Do you have a favorable or unfavorable opinion of Donald Trump?

#### **Trend: Donald Trump Image**