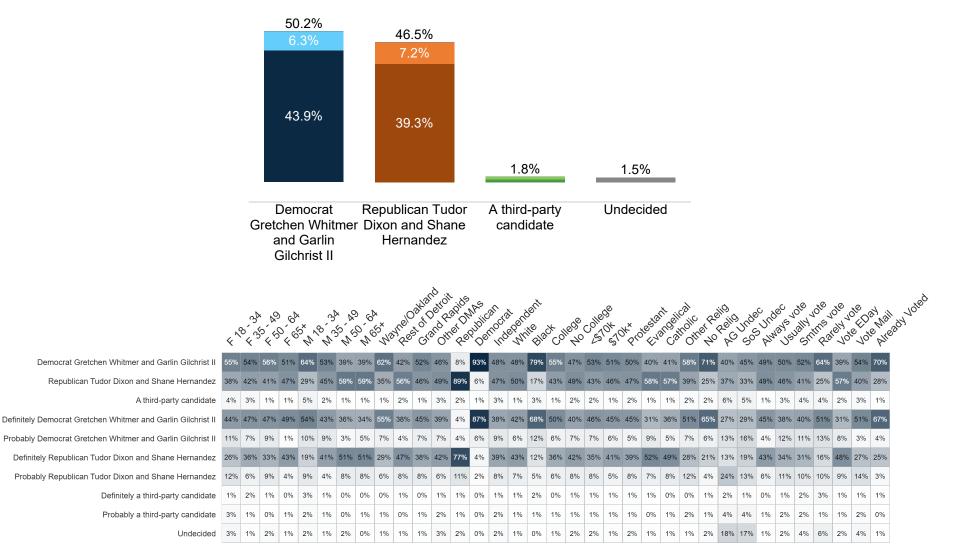

#### **Governor Ballot + Undecided Probe**

Fielding Date November 4

| 50.2%<br>6.3%<br>43.9%<br>Democ                                       | 46.5%       7.2%       6       39.3% | 1.8%                       | 4%<br>Lean Republican | 2%<br>Lean Democrat                                                | 9%<br>Truly Undecided                                                                                                                                                                                                                                                                                                                                                                                                                                                                                                                                                                                                                                                                                                                                                                                                                                                                                                                                                                                                                                                                                                                                                                                                                                                                                                                                                                                                                                                                                                                                                                                                                                                                                                                                                                                                                                                                                                                                                                                                                                                                                                         |
|-----------------------------------------------------------------------|--------------------------------------|----------------------------|-----------------------|--------------------------------------------------------------------|-------------------------------------------------------------------------------------------------------------------------------------------------------------------------------------------------------------------------------------------------------------------------------------------------------------------------------------------------------------------------------------------------------------------------------------------------------------------------------------------------------------------------------------------------------------------------------------------------------------------------------------------------------------------------------------------------------------------------------------------------------------------------------------------------------------------------------------------------------------------------------------------------------------------------------------------------------------------------------------------------------------------------------------------------------------------------------------------------------------------------------------------------------------------------------------------------------------------------------------------------------------------------------------------------------------------------------------------------------------------------------------------------------------------------------------------------------------------------------------------------------------------------------------------------------------------------------------------------------------------------------------------------------------------------------------------------------------------------------------------------------------------------------------------------------------------------------------------------------------------------------------------------------------------------------------------------------------------------------------------------------------------------------------------------------------------------------------------------------------------------------|
| Gretch                                                                | en Dixon and Shane                   | A third-party<br>candidate | Tudor Dixon           | Gretchen                                                           |                                                                                                                                                                                                                                                                                                                                                                                                                                                                                                                                                                                                                                                                                                                                                                                                                                                                                                                                                                                                                                                                                                                                                                                                                                                                                                                                                                                                                                                                                                                                                                                                                                                                                                                                                                                                                                                                                                                                                                                                                                                                                                                               |
| Whitmer<br>Garlin Gilc                                                |                                      |                            |                       | Whitmer                                                            |                                                                                                                                                                                                                                                                                                                                                                                                                                                                                                                                                                                                                                                                                                                                                                                                                                                                                                                                                                                                                                                                                                                                                                                                                                                                                                                                                                                                                                                                                                                                                                                                                                                                                                                                                                                                                                                                                                                                                                                                                                                                                                                               |
| Garin Gic                                                             | 1115111                              |                            |                       |                                                                    |                                                                                                                                                                                                                                                                                                                                                                                                                                                                                                                                                                                                                                                                                                                                                                                                                                                                                                                                                                                                                                                                                                                                                                                                                                                                                                                                                                                                                                                                                                                                                                                                                                                                                                                                                                                                                                                                                                                                                                                                                                                                                                                               |
|                                                                       |                                      | 65 Nave Ostand Here        | Danging categorient   | College College College College College                            | it realing the trace of the sole sole sole and the sole and the sole sole and the sole sole and the sole and |
| Democrat Gretchen Whitmer and Garlin Gilchrist II                     |                                      |                            |                       |                                                                    | 396         71%         40%         45%         49%         50%         52%         64%         39%         54%         70%           DM         DEV         27%         23%         48%         44%         25%         57%         40%         20%                                                                                                                                                                                                                                                                                                                                                                                                                                                                                                                                                                                                                                                                                                                                                                                                                                                                                                                                                                                                                                                                                                                                                                                                                                                                                                                                                                                                                                                                                                                                                                                                                                                                                                                                                                                                                                                                          |
| Republican Tudor Dixon and Shane Hernandez<br>A third-party candidate |                                      |                            |                       |                                                                    | 25%         37%         33%         49%         46%         41%         25%         57%         40%         28%           %         2%         6%         5%         1%         3%         4%         4%         2%         3%         1%                                                                                                                                                                                                                                                                                                                                                                                                                                                                                                                                                                                                                                                                                                                                                                                                                                                                                                                                                                                                                                                                                                                                                                                                                                                                                                                                                                                                                                                                                                                                                                                                                                                                                                                                                                                                                                                                                     |
| Undecided                                                             |                                      | 6 1% 1% 1% 3% 29           | % 0% 2% 1% 0% 1% 2%   | %         2%         1%         2%         1%         1%         1 | %         2%         18%         17%         1%         2%         4%         6%         2%         4%         1%                                                                                                                                                                                                                                                                                                                                                                                                                                                                                                                                                                                                                                                                                                                                                                                                                                                                                                                                                                                                                                                                                                                                                                                                                                                                                                                                                                                                                                                                                                                                                                                                                                                                                                                                                                                                                                                                                                                                                                                                             |
| Definitely Democrat Gretchen Whitmer and Garlin Gilchrist II          | 44% 47% 47% 49% 54% 43% 36% 34       |                            |                       |                                                                    | 65%         27%         29%         45%         38%         40%         51%         31%         51%         67%                                                                                                                                                                                                                                                                                                                                                                                                                                                                                                                                                                                                                                                                                                                                                                                                                                                                                                                                                                                                                                                                                                                                                                                                                                                                                                                                                                                                                                                                                                                                                                                                                                                                                                                                                                                                                                                                                                                                                                                                               |
| Probably Democrat Gretchen Whitmer and Garlin Gilchrist II            | 11% 7% 9% 1% 10% 9% 3% 5%            | 6 7% 4% 7% 7% 4%           | 6% 9% 6% 12% 6% 7%    |                                                                    | %         6%         13%         16%         4%         12%         11%         13%         8%         3%         4%                                                                                                                                                                                                                                                                                                                                                                                                                                                                                                                                                                                                                                                                                                                                                                                                                                                                                                                                                                                                                                                                                                                                                                                                                                                                                                                                                                                                                                                                                                                                                                                                                                                                                                                                                                                                                                                                                                                                                                                                          |
| Definitely Republican Tudor Dixon and Shane Hernandez                 |                                      |                            |                       | % 35% 41% 39% 52% 49% 28                                           | 3%         21%         13%         19%         43%         34%         31%         16%         48%         27%         25%                                                                                                                                                                                                                                                                                                                                                                                                                                                                                                                                                                                                                                                                                                                                                                                                                                                                                                                                                                                                                                                                                                                                                                                                                                                                                                                                                                                                                                                                                                                                                                                                                                                                                                                                                                                                                                                                                                                                                                                                    |
| Probably Republican Tudor Dixon and Shane Hernandez                   |                                      | 6% 8% 8% 6% 11             | % 2% 8% 7% 5% 6% 8%   | % 8% 5% 8% 7% 8% 12                                                | 2%         4%         24%         13%         6%         11%         10%         10%         9%         14%         3%                                                                                                                                                                                                                                                                                                                                                                                                                                                                                                                                                                                                                                                                                                                                                                                                                                                                                                                                                                                                                                                                                                                                                                                                                                                                                                                                                                                                                                                                                                                                                                                                                                                                                                                                                                                                                                                                                                                                                                                                        |
| Definitely a third-party candidate                                    |                                      |                            |                       |                                                                    | %         1%         2%         1%         0%         1%         2%         3%         1%         1%         1%                                                                                                                                                                                                                                                                                                                                                                                                                                                                                                                                                                                                                                                                                                                                                                                                                                                                                                                                                                                                                                                                                                                                                                                                                                                                                                                                                                                                                                                                                                                                                                                                                                                                                                                                                                                                                                                                                                                                                                                                               |
| Probably a third-party candidate                                      |                                      |                            |                       |                                                                    | %         1%         4%         4%         1%         2%         2%         1%         1%         2%         0%           0/         4//         50/         50/         50/         4//         00/         00/         00/         00/         00/         00/         00/         00/         00/         00/         00/         00/         00/         00/         00/         00/         00/         00/         00/         00/         00/         00/         00/         00/         00/         00/         00/         00/         00/         00/         00/         00/         00/         00/         00/         00/         00/         00/         00/         00/         00/         00/         00/         00/         00/         00/         00/         00/         00/         00/         00/         00/         00/         00/         00/         00/         00/         00/         00/         00/         00/         00/         00/         00/         00/         00/         00/         00/         00/         00/         00/         00/         00/         00/         00/         00/         0/         00/         0/         0/<                                                                                                                                                                                                                                                                                                                                                                                                                                                                                                                                                                                                                                                                                                                                                                                                                                                                                                                                        |
| Lean Republican Tudor Dixon<br>Lean Democrat Gretchen Whitmer         |                                      |                            |                       |                                                                    | %         1%         5%         5%         0%         1%         0%         3%         0%         1%         0%           %         0%         3%         0%         0%         0%         0%         0%         0%         0%                                                                                                                                                                                                                                                                                                                                                                                                                                                                                                                                                                                                                                                                                                                                                                                                                                                                                                                                                                                                                                                                                                                                                                                                                                                                                                                                                                                                                                                                                                                                                                                                                                                                                                                                                                                                                                                                                                |
| Lean Democrat Gretchen whitmer<br>Truly Undecided                     |                                      |                            |                       |                                                                    | %         0%         3%         2%         0%         0%         0%         0%         0%         1%         1%         0%           %         1%         10%         10%         1%         1%         4%         4%         1%         2%         0%                                                                                                                                                                                                                                                                                                                                                                                                                                                                                                                                                                                                                                                                                                                                                                                                                                                                                                                                                                                                                                                                                                                                                                                                                                                                                                                                                                                                                                                                                                                                                                                                                                                                                                                                                                                                                                                                        |
|                                                                       |                                      |                            |                       |                                                                    |                                                                                                                                                                                                                                                                                                                                                                                                                                                                                                                                                                                                                                                                                                                                                                                                                                                                                                                                                                                                                                                                                                                                                                                                                                                                                                                                                                                                                                                                                                                                                                                                                                                                                                                                                                                                                                                                                                                                                                                                                                                                                                                               |