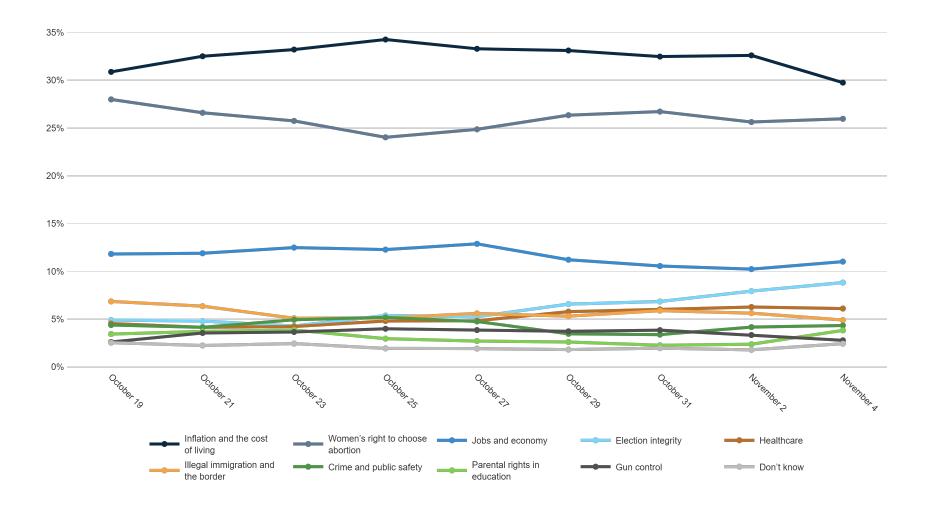

**

Voter Group





### Joe Biden Image





Do you have a favorable or unfavorable opinion of Joe Biden?

#### **Trend: Joe Biden Image**







Voter Group





## **Donald Trump Image**





Do you have a favorable or unfavorable opinion of Donald Trump?

#### **Trend: Donald Trump Image**





# MRP Estimates: Donald Trump Image

Voter Group





### **Gretchen Whitmer Image**

Fielding Date November 4





Do you have a favorable or unfavorable opinion of Gretchen Whitmer?

### **Trend: Gretchen Whitmer Image**





### MRP Estimates: Gretchen Whitmer Image

Voter Group





### **Tudor Dixon Image**





Do you have a favorable or unfavorable opinion of Tudor Dixon?

#### **Trend: Tudor Dixon Image**







#### Voter Group



### **Top Priority**





#### **Trend: Top Priority**





# MRP Estimates: Top Priority

Voter Group









#### **Trend: Governor Ballot**











#### **Governor Ballot + Undecided Probe**

Fielding Date November 4

| 50.2%<br>6.3%<br>43.9%<br>Democ                                       | 46.5%       7.2%       6       39.3% | 1.8%                       | 4%<br>Lean Republican | 2%<br>Lean Democrat                                                | 9%<br>Truly Undecided