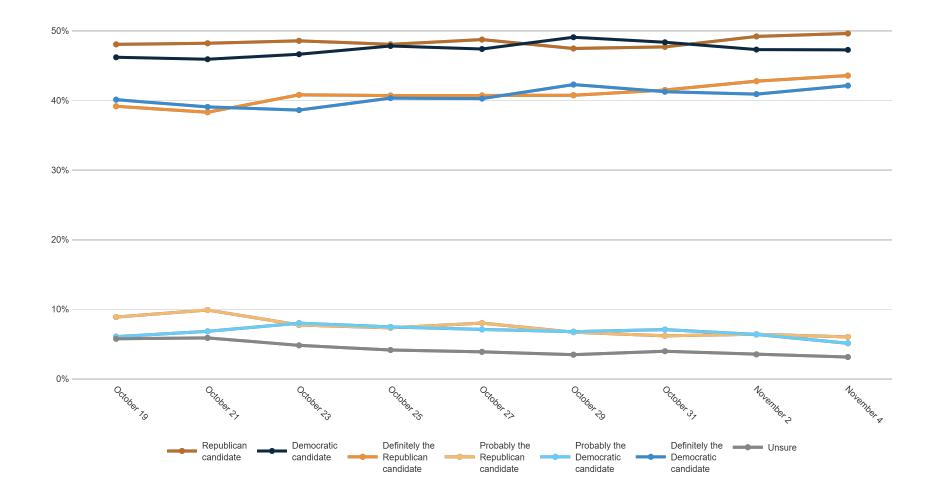

### **Generic Congressional Ballot**

If the elections were held today, and you had to make a choice, would you vote for the Republican or Democratic candidate for U.S. Congress?

#### **Trend: Generic Congressional Ballot**