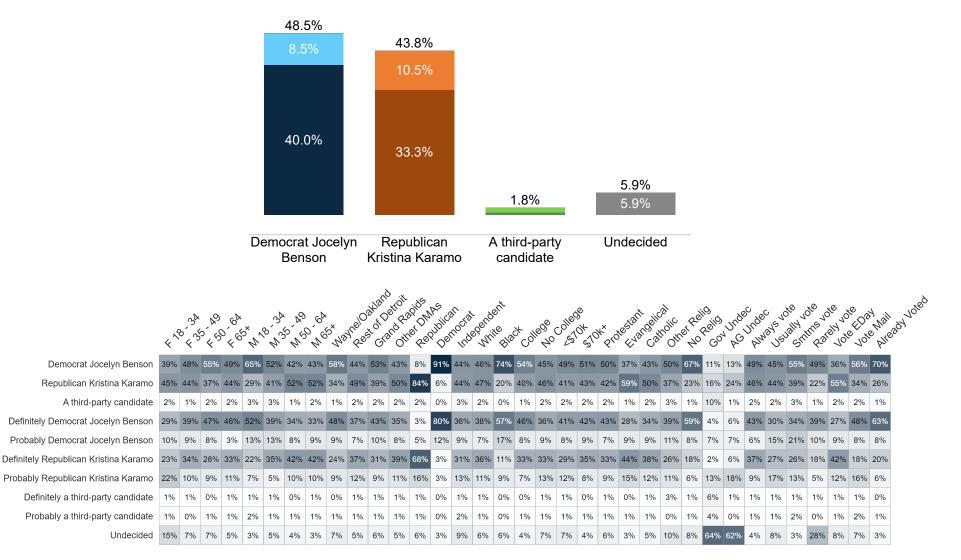

#### **Governor Ballot + Undecided Probe**

Fielding Date November 4

| 50.2%<br>6.3%<br>43.9%<br>Democ                                       | 46.5%       7.2%       6       39.3% | 1.8%                       | 4%<br>Lean Republican | 2%<br>Lean Democrat                                                | 9%<br>Truly Undecided                                                                                                                                                                                                                                                                                                                                                                                                                                                                                                                                                                                                                                                                                                                                                                                                                                                                                                                                                                                                                                                                                                                                                                                                                                                                                                                                                                                                                                                                                                                                                                                                                                                                                                                                                                                                                                                                                                                                                                                                                                                                                                         |
|-----------------------------------------------------------------------|--------------------------------------|----------------------------|-----------------------|--------------------------------------------------------------------|-------------------------------------------------------------------------------------------------------------------------------------------------------------------------------------------------------------------------------------------------------------------------------------------------------------------------------------------------------------------------------------------------------------------------------------------------------------------------------------------------------------------------------------------------------------------------------------------------------------------------------------------------------------------------------------------------------------------------------------------------------------------------------------------------------------------------------------------------------------------------------------------------------------------------------------------------------------------------------------------------------------------------------------------------------------------------------------------------------------------------------------------------------------------------------------------------------------------------------------------------------------------------------------------------------------------------------------------------------------------------------------------------------------------------------------------------------------------------------------------------------------------------------------------------------------------------------------------------------------------------------------------------------------------------------------------------------------------------------------------------------------------------------------------------------------------------------------------------------------------------------------------------------------------------------------------------------------------------------------------------------------------------------------------------------------------------------------------------------------------------------|
| Gretch                                                                | en Dixon and Shane                   | A third-party<br>candidate | Tudor Dixon           | Gretchen                                                           |                                                                                                                                                                                                                                                                                                                                                                                                                                                                                                                                                                                                                                                                                                                                                                                                                                                                                                                                                                                                                                                                                                                                                                                                                                                                                                                                                                                                                                                                                                                                                                                                                                                                                                                                                                                                                                                                                                                                                                                                                                                                                                                               |
| Whitmer<br>Garlin Gilc                                                |                                      |                            |                       | Whitmer                                                            |                                                                                                                                                                                                                                                                                                                                                                                                                                                                                                                                                                                                                                                                                                                                                                                                                                                                                                                                                                                                                                                                                                                                                                                                                                                                                                                                                                                                                                                                                                                                                                                                                                                                                                                                                                                                                                                                                                                                                                                                                                                                                                                               |
| Garin Gic                                                             | 1115111                              |                            |                       |                                                                    |                                                                                                                                                                                                                                                                                                                                                                                                                                                                                                                                                                                                                                                                                                                                                                                                                                                                                                                                                                                                                                                                                                                                                                                                                                                                                                                                                                                                                                                                                                                                                                                                                                                                                                                                                                                                                                                                                                                                                                                                                                                                                                                               |
|                                                                       |                                      | 65 Nave Ostand Here        | Danging categorient   | College College College College College                            | it realing the trace of the sole sole sole and the sole and the sole sole and the sole sole and the sole and |
| Democrat Gretchen Whitmer and Garlin Gilchrist II                     |                                      |                            |                       |                                                                    | 396         71%         40%         45%         49%         50%         52%         64%         39%         54%         70%           DM         DEV         27%         23%         48%         44%         25%         57%         40%         20%                                                                                                                                                                                                                                                                                                                                                                                                                                                                                                                                                                                                                                                                                                                                                                                                                                                                                                                                                                                                                                                                                                                                                                                                                                                                                                                                                                                                                                                                                                                                                                                                                                                                                                                                                                                                                                                                          |
| Republican Tudor Dixon and Shane Hernandez<br>A third-party candidate |                                      |                            |                       |                                                                    | 25%         37%         33%         49%         46%         41%         25%         57%         40%         28%           %         2%         6%         5%         1%         3%         4%         4%         2%         3%         1%                                                                                                                                                                                                                                                                                                                                                                                                                                                                                                                                                                                                                                                                                                                                                                                                                                                                                                                                                                                                                                                                                                                                                                                                                                                                                                                                                                                                                                                                                                                                                                                                                                                                                                                                                                                                                                                                                     |
| Undecided                                                             |                                      | 6 1% 1% 1% 3% 29           | % 0% 2% 1% 0% 1% 2%   | %         2%         1%         2%         1%         1%         1 | %         2%         18%         17%         1%         2%         4%         6%         2%         4%         1%                                                                                                                                                                                                                                                                                                                                                                                                                                                                                                                                                                                                                                                                                                                                                                                                                                                                                                                                                                                                                                                                                                                                                                                                                                                                                                                                                                                                                                                                                                                                                                                                                                                                                                                                                                                                                                                                                                                                                                                                             |
| Definitely Democrat Gretchen Whitmer and Garlin Gilchrist II          | 44% 47% 47% 49% 54% 43% 36% 34       |                            |                       |                                                                    | 65%         27%         29%         45%         38%         40%         51%         31%         51%         67%                                                                                                                                                                                                                                                                                                                                                                                                                                                                                                                                                                                                                                                                                                                                                                                                                                                                                                                                                                                                                                                                                                                                                                                                                                                                                                                                                                                                                                                                                                                                                                                                                                                                                                                                                                                                                                                                                                                                                                                                               |
| Probably Democrat Gretchen Whitmer and Garlin Gilchrist II            | 11% 7% 9% 1% 10% 9% 3% 5%            | 6 7% 4% 7% 7% 4%           | 6% 9% 6% 12% 6% 7%    |                                                                    | %         6%         13%         16%         4%         12%         11%         13%         8%         3%         4%                                                                                                                                                                                                                                                                                                                                                                                                                                                                                                                                                                                                                                                                                                                                                                                                                                                                                                                                                                                                                                                                                                                                                                                                                                                                                                                                                                                                                                                                                                                                                                                                                                                                                                                                                                                                                                                                                                                                                                                                          |
| Definitely Republican Tudor Dixon and Shane Hernandez                 |                                      |                            |                       | % 35% 41% 39% 52% 49% 28                                           | 3%         21%         13%         19%         43%         34%         31%         16%         48%         27%         25%                                                                                                                                                                                                                                                                                                                                                                                                                                                                                                                                                                                                                                                                                                                                                                                                                                                                                                                                                                                                                                                                                                                                                                                                                                                                                                                                                                                                                                                                                                                                                                                                                                                                                                                                                                                                                                                                                                                                                                                                    |
| Probably Republican Tudor Dixon and Shane Hernandez                   |                                      | 6% 8% 8% 6% 11             | % 2% 8% 7% 5% 6% 8%   | % 8% 5% 8% 7% 8% 12                                                | 2%         4%         24%         13%         6%         11%         10%         10%         9%         14%         3%                                                                                                                                                                                                                                                                                                                                                                                                                                                                                                                                                                                                                                                                                                                                                                                                                                                                                                                                                                                                                                                                                                                                                                                                                                                                                                                                                                                                                                                                                                                                                                                                                                                                                                                                                                                                                                                                                                                                                                                                        |
| Definitely a third-party candidate                                    |                                      |                            |                       |                                                                    | %         1%         2%         1%         0%         1%         2%         3%         1%         1%         1%                                                                                                                                                                                                                                                                                                                                                                                                                                                                                                                                                                                                                                                                                                                                                                                                                                                                                                                                                                                                                                                                                                                                                                                                                                                                                                                                                                                                                                                                                                                                                                                                                                                                                                                                                                                                                                                                                                                                                                                                               |
| Probably a third-party candidate                                      |                                      |                            |                       |                                                                    | %         1%         4%         4%         1%         2%         2%         1%         1%         2%         0%           0/         4//         50/         50/         50/         4//         00/         00/         00/         00/         00/         00/         00/         00/         00/         00/         00/         00/         00/         00/         00/         00/         00/         00/         00/         00/         00/         00/         00/         00/         00/         00/         00/         00/         00/         00/         00/         00/         00/         00/         00/         00/         00/         00/         00/         00/         00/         00/         00/         00/         00/         00/         00/         00/         00/         00/         00/         00/         00/         00/         00/         00/         00/         00/         00/         00/         00/         00/         00/         00/         00/         00/         00/         00/         00/         00/         00/         00/         00/         00/         00/         00/         0/         00/         0/         0/<                                                                                                                                                                                                                                                                                                                                                                                                                                                                                                                                                                                                                                                                                                                                                                                                                                                                                                                                        |
| Lean Republican Tudor Dixon<br>Lean Democrat Gretchen Whitmer         |                                      |                            |                       |                                                                    | %         1%         5%         5%         0%         1%         0%         3%         0%         1%         0%           %         0%         3%         0%         0%         0%         0%         0%         0%         0%                                                                                                                                                                                                                                                                                                                                                                                                                                                                                                                                                                                                                                                                                                                                                                                                                                                                                                                                                                                                                                                                                                                                                                                                                                                                                                                                                                                                                                                                                                                                                                                                                                                                                                                                                                                                                                                                                                |
| Lean Democrat Gretchen whitmer<br>Truly Undecided                     |                                      |                            |                       |                                                                    | %         0%         3%         2%         0%         0%         0%         0%         0%         1%         1%         0%           %         1%         10%         10%         1%         1%         4%         4%         1%         2%         0%                                                                                                                                                                                                                                                                                                                                                                                                                                                                                                                                                                                                                                                                                                                                                                                                                                                                                                                                                                                                                                                                                                                                                                                                                                                                                                                                                                                                                                                                                                                                                                                                                                                                                                                                                                                                                                                                        |
|                                                                       |                                      |                            |                       |                                                                    |                                                                                                                                                                                                                                                                                                                                                                                                                                                                                                                                                                                                                                                                                                                                                                                                                                                                                                                                                                                                                                                                                                                                                                                                                                                                                                                                                                                                                                                                                                                                                                                                                                                                                                                                                                                                                                                                                                                                                                                                                                                                                                                               |