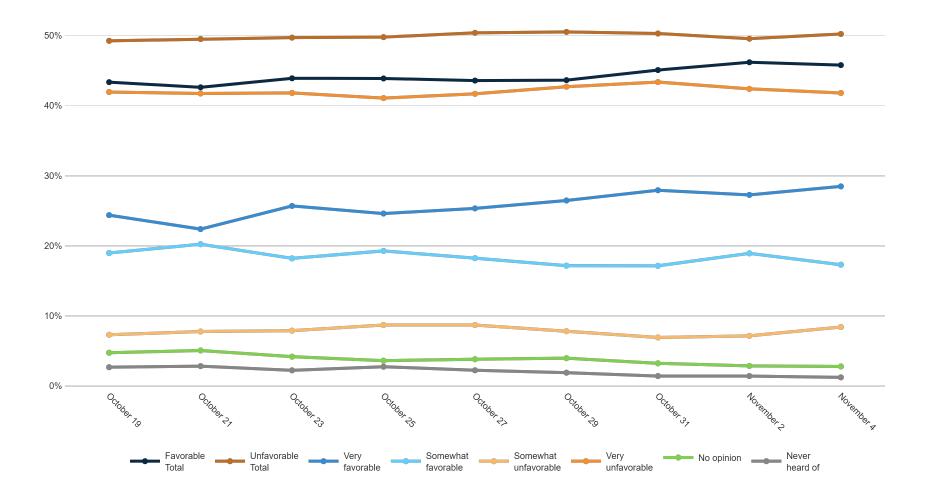

ric Congressional Ballot**





#### **MRP Estimates: Generic Congressional Ballot**

Voter Group





### Joe Biden Image





Do you have a favorable or unfavorable opinion of Joe Biden?

#### **Trend: Joe Biden Image**







Voter Group





## **Donald Trump Image**





Do you have a favorable or unfavorable opinion of Donald Trump?

#### **Trend: Donald Trump Image**





# MRP Estimates: Donald Trump Image

Voter Group





### **Gretchen Whitmer Image**

Fielding Date November 4





Do you have a favorable or unfavorable opinion of Gretchen Whitmer?

### **Trend: Gretchen Whitmer Image**





### MRP Estimates: Gretchen Whitmer Image

Voter Group





### **Tudor Dixon Image**





Do you have a favorable or unfavorable opinion of Tudor Dixon?

#### **Trend: Tudor Dixon Image**







#### Voter Group



### **Top Priority**





#### **Trend: Top Priority**





# MRP Estimates: Top Priority

Voter Group









#### **Trend: Governor Ballot**











#### **Governor Ballot + Undecided Probe**

Fielding Date November 4

| 50.2%<br>6.3%<br>43.9%<br>Democ                                       | 46.5%       7.2%       6       39.3% | 1.8%                       | 4%<br>Lean Republican | 2%<br>Lean Democrat                                                | 9%<br>Truly Undecided