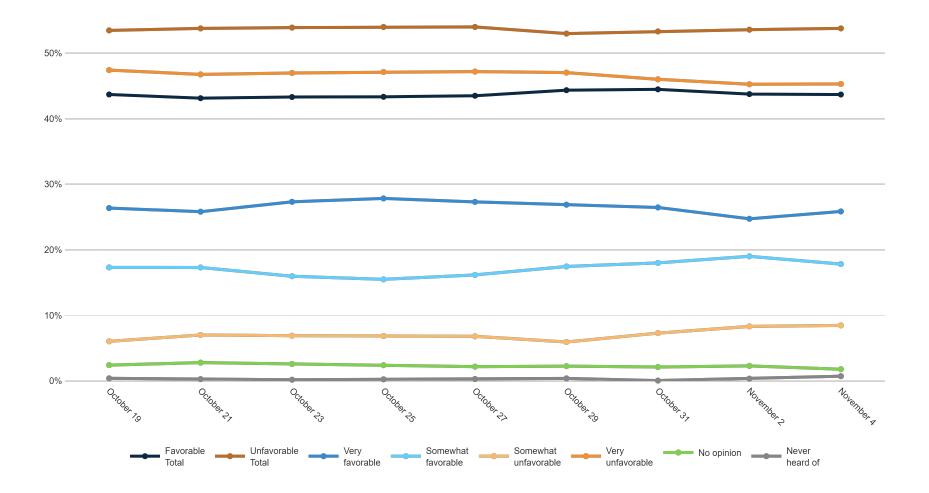

|

Generally speaking, would you say things in Michigan are headed in the right direction or off on the wrong track?



#### **Trend: MI Right Direction/ Wrong Track**





## MRP Estimates: MI RD/WT

Voter Group





### **Generic Congressional Ballot**



If the elections were held today, and you had to make a choice, would you vote for the Republican or Democratic candidate for U.S. Congress?



#### **Trend: Generic Congressional Ballot**





#### **MRP Estimates: Generic Congressional Ballot**

Voter Group





### Joe Biden Image





Do you have a favorable or unfavorable opinion of Joe Biden?

#### **Trend: Joe Biden Image**







Voter Group





## **Donald Trump Image**





Do you have a favorable or unfavorable opinion of Donald Trump?

#### **Trend: Donald Trump Image**





# MRP Estimates: Donald Trump Image

Voter Group





### **Gretchen Whitmer Image**

Fielding Date November 4





Do you have a favorable or unfavorable opinion of Gretchen Whitmer?

### **Trend: Gretchen Whitmer Image**





### MRP Estimates: Gretchen Whitmer Image

Voter Group





### **Tudor Dixon Image**





Do you have a favorable or unfavorable opinion of Tudor Dixon?

#### **Trend: Tudor Dixon Image**







#### Voter Group



### **Top Priority**





#### **Trend: Top Priority**





# MRP Estimates: Top Priority

Voter Group









#### **Trend: Governor Ballot**











#### **Governor Ballot + Undecided Probe**

Fielding Date November 4

| 50.2%<br>6.3%<br>43.9%<br>Democ                                       | 46.5%       7.2%       6       39.3% | 1.8%