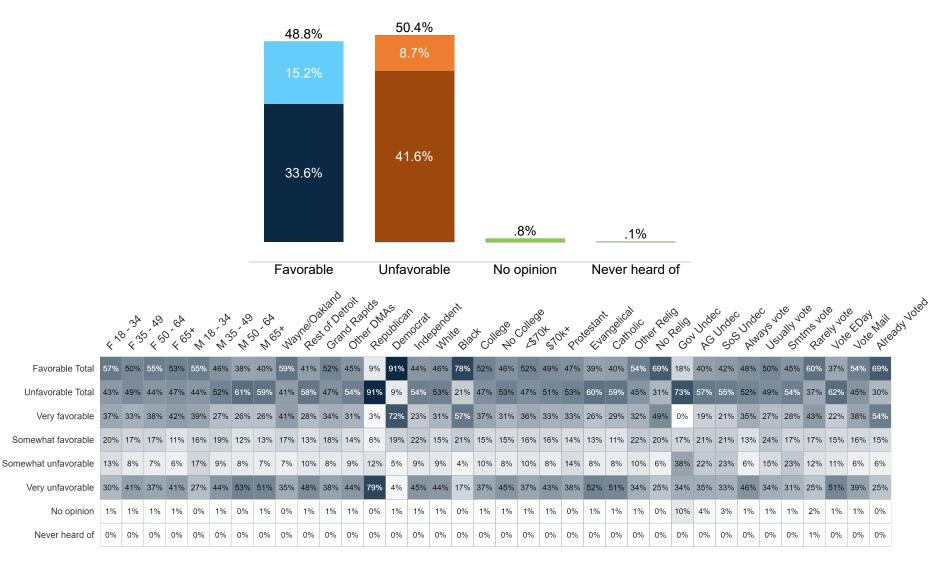

## **Donald Trump Image**

Do you have a favorable or unfavorable opinion of Donald Trump?

# MRP Estimates: Donald Trump Image

Voter Group