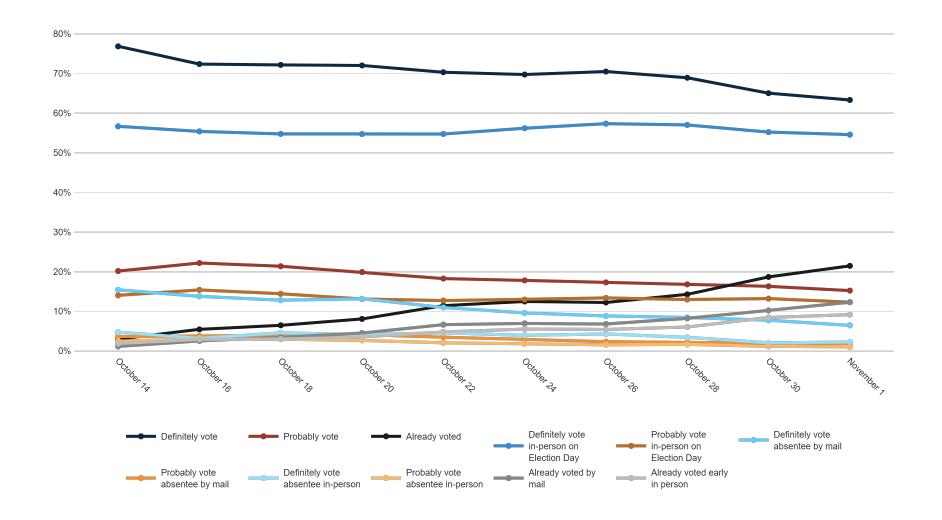

| 14%    | 10%           | 16%           | 13%   | 12%      | 16%    | 19%    | 12%          | 14%     | 10%   | 13%    | 15%   | 10%        | 5%                 | 3%    | 3%  | 9%        | 18%   | 13%  | 14%   | 4%                   | 4%         |
| Already voted early in person             | 9%             | 4%                                 | 8%                    | 11%   | 11%  | 6%      | 9%      | 14%  | 12%             | 10%   | 9%             | 7%     | 8%            | 12%           | 6%    | 9%       | 11%    | 12%    | 10%          | 8%      | 12%   | 8%     | 7%    | 11%        | 1%                 | 2%    | 2%  | 8%        | 11%   | 10%  | 6%    | 13%                  | 3%         |

### **Trend: Vote Method**





## **Trend: Vote Method (Definitely/ Probably Vote)**





## MRP Estimates: Vote Method

Voter Group





### **Enthusiasm**

#### Fielding Date November 1



|                       | ٠ <sup>^</sup> | <sup>%</sup><br>کر چ | \$ \f | > \<br>\<br>\<br>\ | 0×10 | 8 3A | 10 NO | 0, 6 <sup>A</sup> | S <sup>X</sup> | ion A | in Coll | July Cle | veland<br>COH | Akron Der | nocrai | Affiliate White | d<br>He | .ck<br>Mir | Orities: | of P | o No | Ollege | 0 CO116 | 34<br>34<br>510 | t <sub>x</sub> Ger | eic C | GOY | Jude Tur | c .20 | 10te | 3 70th | 3 Noti | SINIP | agy Air | oted<br>oted | Jally<br>Sni | otes Jotes | 14 Ode |
|-----------------------|----------------|----------------------|-------|--------------------|------|------|-------|-------------------|----------------|-------|---------|----------|---------------|-----------|--------|----