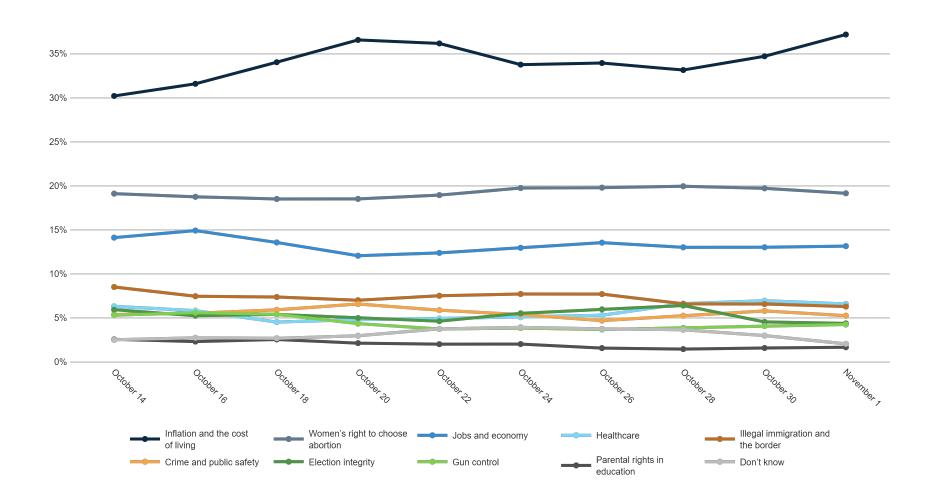

| 11%                                   | 8%   | 9%      | 7%    | 10%          | 10%            | 9%  | 7%      | 10% | 7%            | 9%               | 12%     | 9%     | 11%        | 16%    | 8%      | 10%    | 8%      | 9%     | 9%  | 8%      | 18%                | 23%   | 22%          | 8%                     | 9%        | 9%            | 11%              | 8%     | 9%    | 7%               | 14%          | 9%                   | 13%         |



## **Trend: OH Right Direction/ Wrong Track**





## MRP Estimates: OH RD/WT

Voter Group







## **Trend: Generic Ballot**





## MRP Estimates: Generic Ballot

Voter Group







## **Trend: Biden Image**





## MRP Estimates: Biden Image

Voter Group







## **Trend: Top Priority**





## **MRP Estimates: Top Priority**

Voter Group







## **Trend: US Senate Ballot**





## MRP Estimates: US Senate Ballot

Voter Group









## **Trend: Governor Ballot**





## MRP Estimates: Gov Ballot

Voter Group
Toledo





### **Attorney General Ballot**

Fielding Date | November 1



## **Trend: Attorney General Ballot**





## MRP Estimates: AG Ballot

Voter Group
Toledo





### **Secretary of State Ballot**

Fielding Date November 1



## **Trend: Secretary of State Ballot**





## MRP Estimates: SoS Ballot

Voter Group





Fielding Date November 1



|                                               | <b>«</b> | %<br>\&`.d | * \% | \<br>\<br>\<br>\<br>\ | × × | \$\$<br>\$\delta\general} | N S N | 0,6 | , Oak | tonk | Sinna<br>Sinna<br>Sinna | indo | A Sec | or Dec |