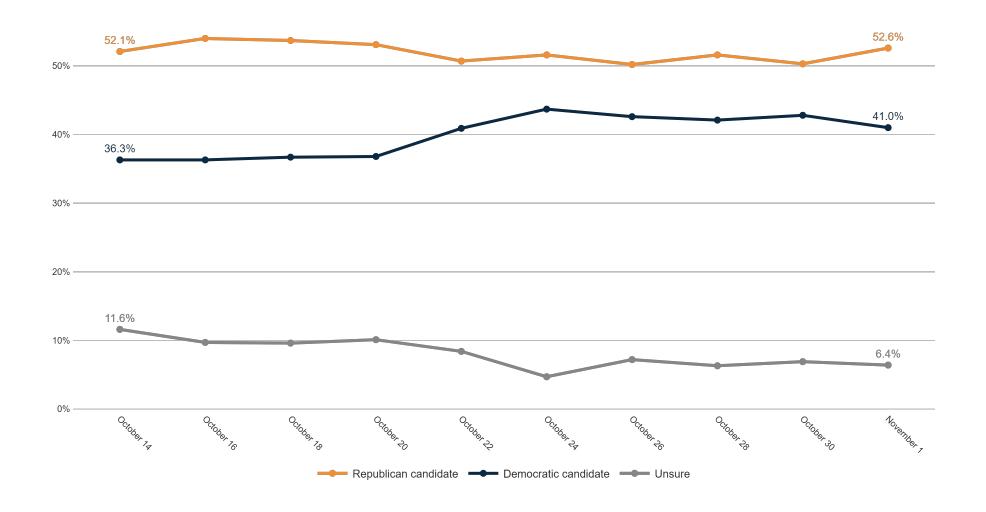

|
| Unsure                         | 9%              | 8%            | 10%                                                                                         | 11%                                   | 8%   | 9%      | 7%    | 10%          | 10%            | 9%  | 7%      | 10% | 7%            | 9%               | 12%     | 9%     | 11%        | 16%    | 8%      | 10%    | 8%      | 9%     | 9%  | 8%      | 18%                | 23%   | 22%          | 8%                     | 9%        | 9%            | 11%              | 8%     | 9%    | 7%               | 14%          | 9%                   | 13%         |



## **Trend: OH Right Direction/ Wrong Track**





## MRP Estimates: OH RD/WT

Voter Group







## **Trend: Generic Ballot**





## MRP Estimates: Generic Ballot

Voter Group







## **Trend: Biden Image**





## MRP Estimates: Biden Image

Voter Group







## **Trend: Top Priority**





## **MRP Estimates: Top Priority**

Voter Group







## **Trend: US Senate Ballot**





## MRP Estimates: US Senate Ballot

Voter Group









## **Trend: Governor Ballot**





## MRP Estimates: Gov Ballot

Voter Group
Toledo





### **Attorney General Ballot**

Fielding Date | November 1



## **Trend: Attorney General Ballot**





## MRP Estimates: AG Ballot

Voter Group
Toledo





### **Secretary of State Ballot**

Fielding Date November 1



## **Trend: Secretary of State Ballot**





## MRP Estimates: SoS Ballot

Voter Group





Fielding Date November 1



|                                               | <b>«</b> | %<br>\&`.d | * \% | \<br>\<br>\<br>\<br>\