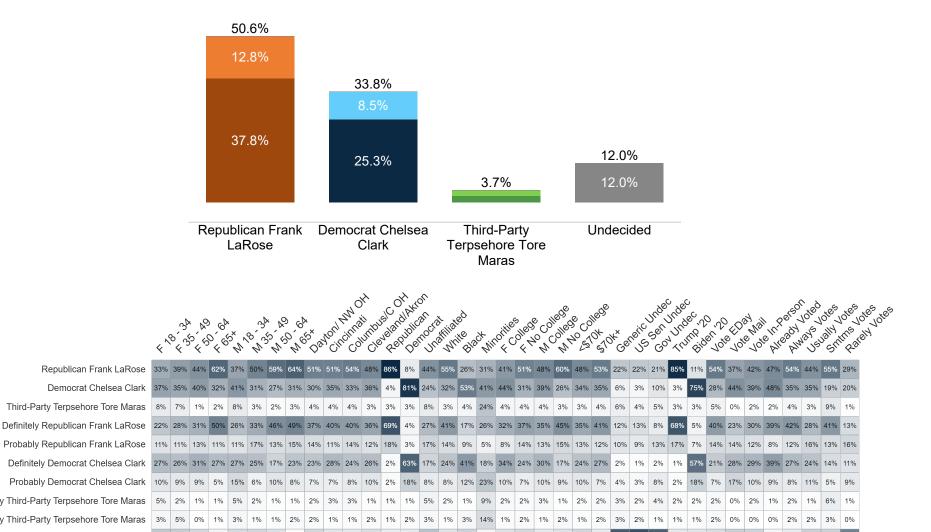

## **Trend: Secretary of State Ballot**

## MRP Estimates: SoS Ballot

Voter Group

Fielding Date November 1

|                                               | <b>«</b> | %<br>\&`.d | * \% | \<br>\<br>\<br>\<br>\ | × × | \$\$<br>\$\delta\general} | N S N | 0,6 | , Oak | tonk | Sinna<br>Sinna<br>Sinna | indo | A Sec | or Dec | ar in the | affiliat | ite<br>Bla | CHAIR | orities | olle o | 00° C | ole de | 0 10<br>0 10<br>0 10 | ,ege<br>34,04 | K. Gen | zic c | CO4,<br>Sen 1 | Ling<br>Juge<br>gec | Side<br>Side | 10te<br>50.70 | 100<br>EDS | Noi<br>SNO | Shir | ersor<br>Alm | ays<br>Js | otes<br>Jally<br>Sm | otes<br>ins |
|-----------------------------------------------|----------|------------|------|-----------------------|-----|---------------------------|-------|-----|-------|------|-------------------------|------|-------|--------|-----------|----------|------------|-------|---------|--------|-------|--------|----------------------|---------------|--------|-------|---------------|---------------------|--------------|---------------|------------|------------|------|--------------|-----------|---------------------|-------------|
| Congress                                      | 25%      | 29%        | 28%  | 23%                   | 18% | 29%                       | 32%   | 34% | 28%   | 27%  | 26%                     | 28%  | 29%   | 27%    | 27%       | 28%      | 22%        | 30%   | 25%     | 26%    | 28%   | 31%    | 27%                  | 28%           | 14%    | 17% 1 | 9% 2          | 9% 2                | 26%          | 27%           | 24%        | 21%        | 31%  | 28%          | 29%       | 32%                 | 14%         |
| The state legislature                         | 17%      | 20%        | 18%  | 14%                   | 19% | 20%                       | 16%   | 10% | 13%   | 22%  | 17%                     | 16%  | 12%   | 21%    | 18%       | 17%      | 13%        | 22%   | 22%     | 14%    | 18%   | 14%    | 14%                  | 19%           | 14%    | 15% 1 | 4% 1          | 2% 2                | 3%           | 16%           | 16%        | 27%        | 16%  | 17%          | 17%       | 8%                  | 15%         |
| Local officials                               | 19%      | 13%        | 12%  | 14%                   | 20% | 16%                       | 18%   | 12% | 17%   | 16%  | 13%                     | 15%  | 14%   | 14%    | 21%       | 15%      | 19%        | 13%   | 16%     | 13%    | 17%   | 15%    | 14%                  | 16%           | 29% 2  | 21% 2 | 21% 1         | 4% 1                | 5%           | 15%           | 18%        | 11%        | 15%  | 17%          | 13%       | 5%                  | 9%          |
| The President                                 | 14%      | 10%        | 13%  | 18%                   | 13% | 12%                       | 14%   | 19% | 13%   | 14%  | 14%                     | 16%  | 21%   | 9%     | 10%       | 14%      | 20%        | 18%   | 10%     | 17%    | 13%   | 16%    | 15%                  | 14%           | 7%     | 14% 1 | 3% 2          | 1%                  | 8%           | 16%           | 8%         | 8%         | 15%  | 15%          | 12%       | 30%                 | 15%         |
| The Governor                                  | 7%       | 10%        | 8%   | 5%                    | 15% | 10%                       | 6%    | 9%  | 9%    | 6%   | 12%                     | 6%   | 8%    | 10%    | 7%        | 8%       | 10%        | 14%   | 10%     | 6%     | 9%    | 9%     | 8%                   | 9%            | 11%    | 8%    | 5% 8          | 1%                  | 9%           | 9%            | 7%         | 16%        | 5%   | 7%           | 10%       | 10%                 | 16%         |
| Attorneys general, judges, or law enforcement | 8%       | 9%         | 6%   | 11%                   | 10% | 4%                        | 8%    | 6%  | 8%    | 8%   | 8%                      | 7%   | 7%    | 10%    | 7%        | 8%       | 5%         | 2%    | 8%      | 9%     | 8%    | 5%     | 9%                   | 6%            | 6%     | 6%    | 7% 7          | '% !                | 9%           | 7%            | 11%        | 2%         | 10%  | 8%           | 7%        | 9%                  | 9%          |
| Unsure                                        | 9%       | 8%         | 15%  | 15%                   | 5%  | 9%                        | 6%    | 11% | 11%   | 6%   | 9%                      | 12%  | 10%   | 10%    | 11%       | 11%      | 10%        | 2%    | 10%     | 14%    | 6%    | 10%    | 13%                  | 7%            | 20%    | 19% 2 | 20% 9         | 9% 1                | 11%          | 10%           | 16%        | 14%        | 8%   | 9%           | 13%       | 7%                  | 23%         |