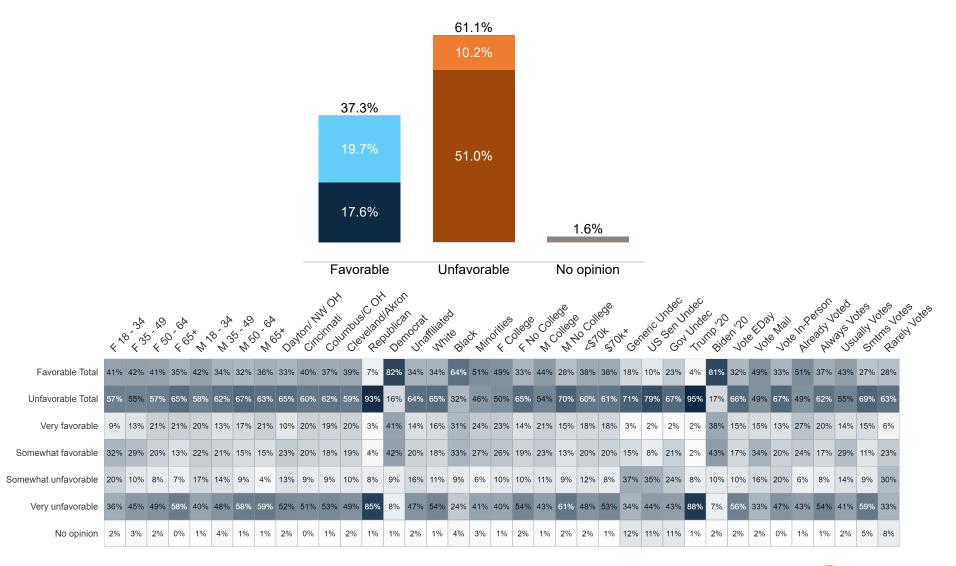

Unsure                         | 9%              | 8%            | 10%                                                                                         | 11%                                   | 8%   | 9%      | 7%    | 10%          | 10%            | 9%  | 7%      | 10% | 7%            | 9%               | 12%     | 9%     | 11%        | 16%    | 8%      | 10%    | 8%      | 9%     | 9%  | 8%      | 18%                | 23%   | 22%          | 8%                     | 9%        | 9%            | 11%              | 8%     | 9%    | 7%               | 14%          | 9%                   | 13%         |



## **Trend: OH Right Direction/ Wrong Track**





## MRP Estimates: OH RD/WT

Voter Group







## **Trend: Generic Ballot**





## MRP Estimates: Generic Ballot

Voter Group







## **Trend: Biden Image**





## MRP Estimates: Biden Image

Voter Group







## **Trend: Top Priority**





## **MRP Estimates: Top Priority**

Voter Group







## **Trend: US Senate Ballot**





## MRP Estimates: US Senate Ballot

Voter Group









## **Trend: Governor Ballot**





## MRP Estimates: Gov Ballot

Voter Group
Toledo





### **Attorney General Ballot**

Fielding Date | November 1



## **Trend: Attorney General Ballot**





## MRP Estimates: AG Ballot

Voter Group
Toledo





### **Secretary of State Ballot**

Fielding Date November 1



## **Trend: Secretary of State Ballot**





## MRP Estimates: SoS Ballot

Voter Group





Fielding Date November 1



|                                               | <b>«</b> | %<br>\&`.d | * \% | \<br>\<br>\<br>\<br>\ | ×