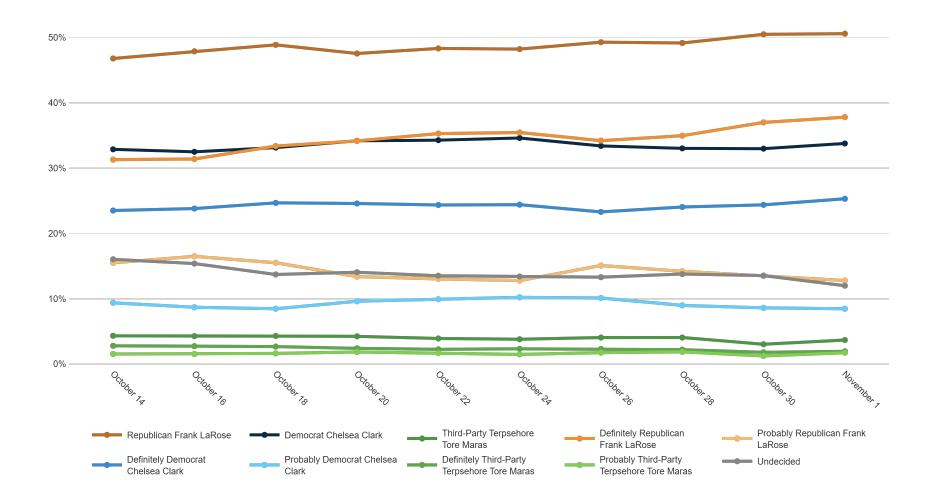

## **Trend: OH Right Direction/ Wrong Track**





## MRP Estimates: OH RD/WT

Voter Group







## **Trend: Generic Ballot**





## MRP Estimates: Generic Ballot

Voter Group







## **Trend: Biden Image**





## MRP Estimates: Biden Image

Voter Group







## **Trend: Top Priority**





## **MRP Estimates: Top Priority**

Voter Group







## **Trend: US Senate Ballot**





## MRP Estimates: US Senate Ballot

Voter Group









## **Trend: Governor Ballot**





## MRP Estimates: Gov Ballot

Voter Group
Toledo





### **Attorney General Ballot**

Fielding Date | November 1



## **Trend: Attorney General Ballot**





## MRP Estimates: AG Ballot

Voter Group
Toledo





### **Secretary of State Ballot**

Fielding Date November 1



## **Trend: Secretary of State Ballot**





## MRP Estimates: SoS Ballot

Voter Group





Fielding Date November 1



|                                               | <b>«</b> | %<br>\&`.d | * \% | \<br>\<br>\<br>\<br>\ | × × | \$\$<br>\$\delta\general} | N S N | 0,6 | , Oak | tonk | Sinna<br>Sinna<br>Sinna | indo | A Sec | or Dec | ar in the | affiliat | ite<br>Bla | CHAIR | orities | olle o | 00° C | ole de | 0 10<br>0 10<br>0 10 | ,ege<br>34,04 | K. Gen | zic c | CO4,<br>Sen 1 | Ling<br>Juge<br>gec | Side<br>Side | 10te<br>50.70 | 100<br>EDS | Noi<br>SNO | Shir | ersor<br>Alm | ays<br>Js | otes<br>Jally<br>Sm | otes<br>ins |
|-----------------------------------------------|----------|------------|------|-----------------------|-----|---------------------------|-------|-----|-------|------|-------------------------|------|--