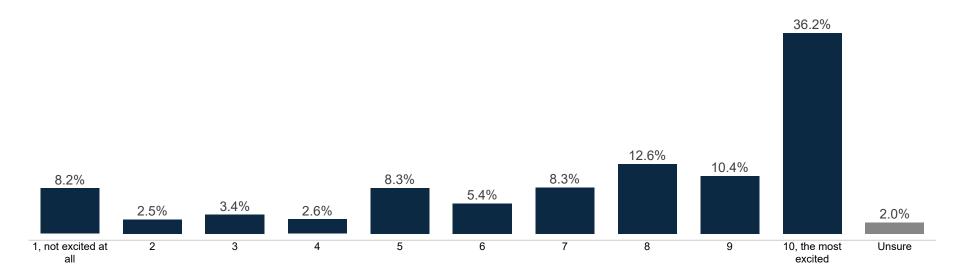

4%     | 10%   | 13%    | 15%   | 10%        | 5%                 | 3%    | 3%  | 9%        | 18%   | 13%  | 14%   | 4%                   | 4%         |
| Already voted early in person             | 9%             | 4%                                 | 8%                    | 11%   | 11%  | 6%      | 9%      | 14%  | 12%             | 10%   | 9%             | 7%     | 8%            | 12%           | 6%    | 9%       | 11%    | 12%    | 10%          | 8%      | 12%   | 8%     | 7%    | 11%        | 1%                 | 2%    | 2%  | 8%        | 11%   | 10%  | 6%    | 13%                  | 3%         |

### **Trend: Vote Method**





## **Trend: Vote Method (Definitely/ Probably Vote)**





## MRP Estimates: Vote Method

Voter Group





### **Enthusiasm**

#### Fielding Date November 1



|                       | ٠ <sup>^</sup> | <sup>%</sup><br>کر چ | \$ \f | > \<br>\<br>\<br>\ | 0×10 | 8 3A | 10 NO | 0, 6 <sup>A</sup> | S <sup>X</sup> | ion A | in Coll | July Cle | veland<br>COH | Akron Der | nocrai | Affiliate White | d<br>He | .ck<br>Mir | Orities: | of P | o No | Ollege | 0 CO116 | 34<br>34<br>510 | t <sub>x</sub> Ger | eic C | GOY | Jude Tur | c .20 | 10te | 3 70th | 3 Noti | SINIP | agy Air | oted<br>oted | Jally<br>Sni | otes Jotes | 14 Ode |
|-----------------------|----------------|----------------------|-------|--------------------|------|------|-------|-------------------|----------------|-------|---------|----------|---------------|-----------|--------|-----------------|---------|------------|----------|------|------|--------|---------|-----------------|----