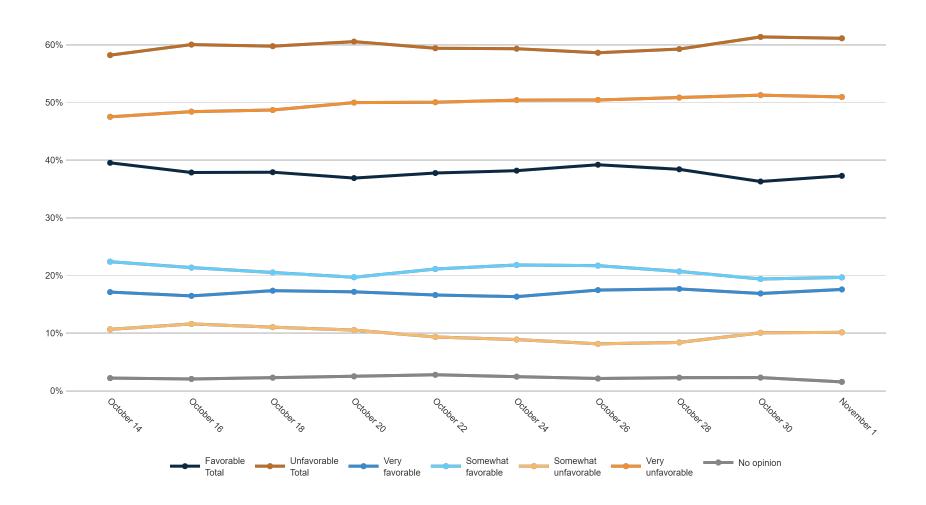

| 9%              | 8%            | 10%                                                                                         | 11%                                   | 8%   | 9%      | 7%    | 10%          | 10%            | 9%  | 7%      | 10% | 7%            | 9%               | 12%     | 9%     | 11%        | 16%    | 8%      | 10%    | 8%      | 9%     | 9%  | 8%      | 18%                | 23%   | 22%          | 8%                     | 9%        | 9%            | 11%              | 8%     | 9%    | 7%               | 14%          | 9%                   | 13%         |



## **Trend: OH Right Direction/ Wrong Track**





## MRP Estimates: OH RD/WT

Voter Group







## **Trend: Generic Ballot**





## MRP Estimates: Generic Ballot

Voter Group







## **Trend: Biden Image**





## MRP Estimates: Biden Image

Voter Group







## **Trend: Top Priority**





## **MRP Estimates: Top Priority**

Voter Group







## **Trend: US Senate Ballot**





## MRP Estimates: US Senate Ballot

Voter Group









## **Trend: Governor Ballot**





## MRP Estimates: Gov Ballot

Voter Group
Toledo





### **Attorney General Ballot**

Fielding Date | November 1



## **Trend: Attorney General Ballot**





## MRP Estimates: AG Ballot

Voter Group
Toledo





### **Secretary of State Ballot**

Fielding Date November 1



## **Trend: Secretary of State Ballot**





## MRP Estimates: SoS Ballot

Voter Group





Fielding Date November 1



|                                               | <b>«</b> | %<br>\&`.d | * \% | \<br>\<br>\<br>\<br>\ | × × | \$\$<br>\$\delta\general