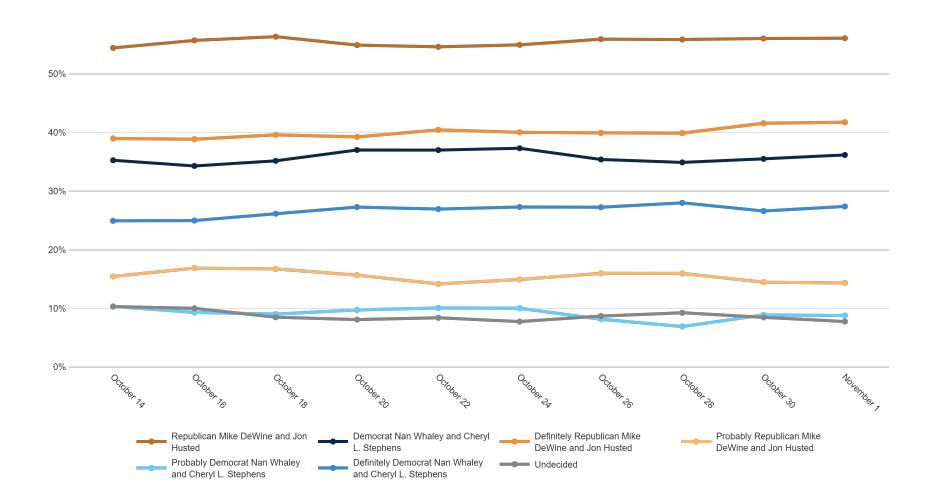

| 9%               | 12%     | 9%     | 11%        | 16%    | 8%      | 10%    | 8%      | 9%     | 9%  | 8%      | 18%                | 23%   | 22%          | 8%                     | 9%        | 9%            | 11%              | 8%     | 9%    | 7%               | 14%          | 9%                   | 13%         |



## **Trend: OH Right Direction/ Wrong Track**





## MRP Estimates: OH RD/WT

Voter Group







## **Trend: Generic Ballot**





## MRP Estimates: Generic Ballot

Voter Group







## **Trend: Biden Image**





## MRP Estimates: Biden Image

Voter Group







## **Trend: Top Priority**





## **MRP Estimates: Top Priority**

Voter Group







## **Trend: US Senate Ballot**





## MRP Estimates: US Senate Ballot

Voter Group









## **Trend: Governor Ballot**





## MRP Estimates: Gov Ballot

Voter Group
Toledo





### **Attorney General Ballot**

Fielding Date | November 1



## **Trend: Attorney General Ballot**





## MRP Estimates: AG Ballot

Voter Group
Toledo





### **Secretary of State Ballot**

Fielding Date November 1



## **Trend: Secretary of State Ballot**





## MRP Estimates: SoS Ballot

Voter Group





Fielding Date November 1



|                                               | <b>«</b> | %<br>\&`.d | * \% | \<br>\<br>\<br>\<br>\ | × × | \$\$<br>\$\delta\general} | N S N | 0,6 | , Oak | tonk | Sinna<br>Sinna<br>Sinna | indo | A Sec | or Dec | ar in the | affiliat | ite<br>Bla | CHAIR | orities | olle o | 00° C | ole de | 0 10<br>0 10<br>0 10 | ,ege<br>34,04 | K. Gen | zic c | CO4,<br>Sen 1 | Ling<br>Juge<br>gec | Side<br>