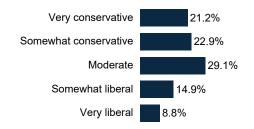

| 7%        | 9%                  | 9%          |
| Unsure                                        | 9%       | 8%         | 15%  | 15%                   | 5%  | 9%                        | 6%    | 11% | 11%   | 6%   | 9%                      | 12%  | 10%   | 10%    | 11%       | 11%      | 10%        | 2%    | 10%     | 14%    | 6%    | 10%    | 13%                  | 7%            | 20%    | 19% 2 | 20% 9         | 9% 1                | 11%          | 10%           | 16%        | 14%        | 8%   | 9%           | 13%       | 7%                  | 23%         |



## **Trend: Level of Government**





## **MRP Estimates: Level of Government**

Voter Group





### **Demographics**

#### Fielding Date November 1







#### **Household Income**



#### **Partisanship**



#### Ideology



#### **Education**



60.5% have no college degree

#### Race/ Ethnicity



#### Religion



#### **Voter History**