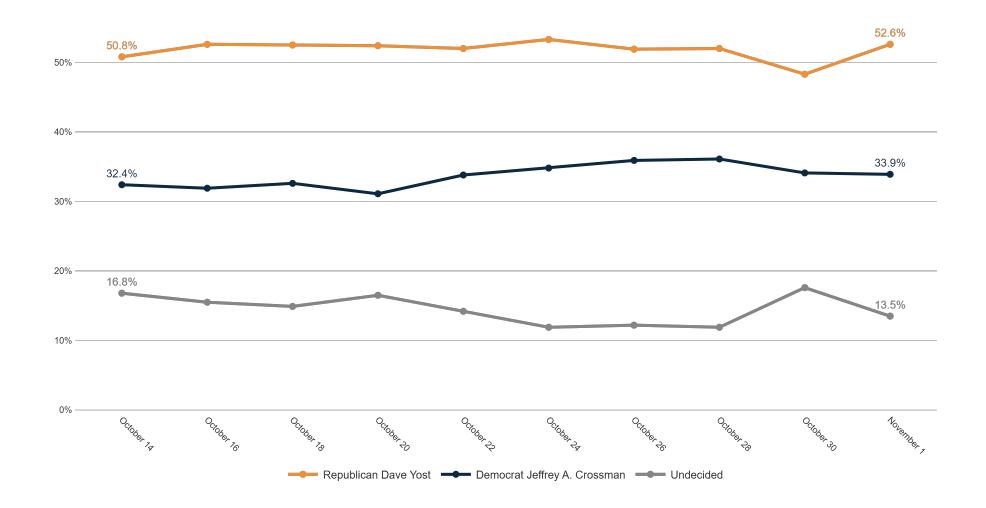

11%              | 8%     | 9%    | 7%               | 14%          | 9%                   | 13%         |



## **Trend: OH Right Direction/ Wrong Track**





## MRP Estimates: OH RD/WT

Voter Group







## **Trend: Generic Ballot**





## MRP Estimates: Generic Ballot

Voter Group







## **Trend: Biden Image**





## MRP Estimates: Biden Image

Voter Group







## **Trend: Top Priority**





## **MRP Estimates: Top Priority**

Voter Group







## **Trend: US Senate Ballot**





## MRP Estimates: US Senate Ballot

Voter Group









## **Trend: Governor Ballot**





## MRP Estimates: Gov Ballot

Voter Group
Toledo





### **Attorney General Ballot**

Fielding Date | November 1



## **Trend: Attorney General Ballot**





## MRP Estimates: AG Ballot

Voter Group
Toledo





### **Secretary of State Ballot**

Fielding Date November 1



## **Trend: Secretary of State Ballot**





## MRP Estimates: SoS Ballot

Voter Group





Fielding Date November 1



|                                               | <b>«</b> | %<br>\&`.d | * \% | \<br>\<br>\<br>\<br>\ | × × | \$\$<br>\$\delta\general} | N S N | 0,6 | , Oak | tonk | Sinna<br>Sinna<br>Sinna | indo | A Sec | or Dec | ar in the | affiliat | ite<br>Bla | CHAIR | orities | olle o | 00° C | ole de | 0 10<br>0 10<br>0 10 | ,ege<br>34,04 | K. Gen | zic c | CO4,<br>Sen 1 | Ling<br>Juge<br>gec | Side<br>Side | 10te<br>50.70 | 100<br>EDS | Noi<br>SNO | Shir | ersor<br>Alm | ays<br>Js | otes<br>Jally<br>Sm | otes<br>ins |
|-----------------------------------------------|----------|------------|------|--------------