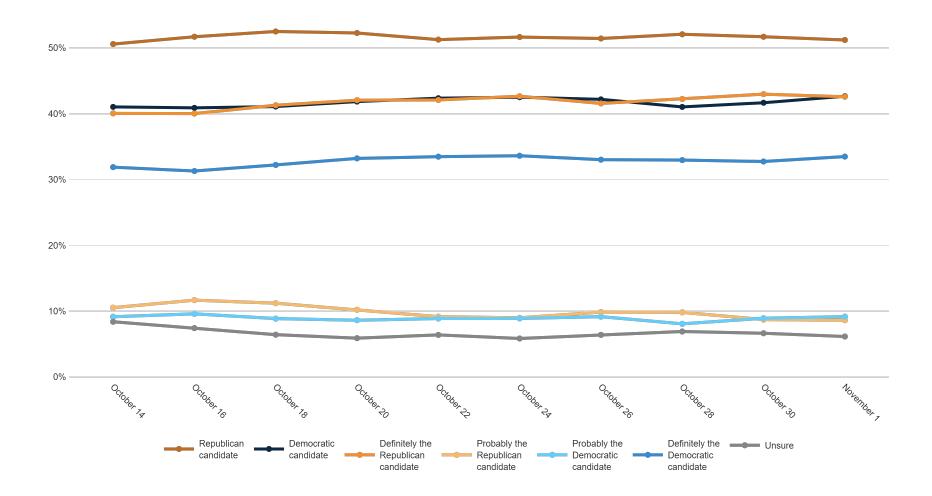

15%          | 25%                  | 22%         |
| Unsure                         | 9%              | 8%            | 10%                                                                                         | 11%                                   | 8%   | 9%      | 7%    | 10%          | 10%            | 9%  | 7%      | 10% | 7%            | 9%               | 12%     | 9%     | 11%        | 16%    | 8%      | 10%    | 8%      | 9%     | 9%  | 8%      | 18%                | 23%   | 22%          | 8%                     | 9%        | 9%            | 11%              | 8%     | 9%    | 7%               | 14%          | 9%                   | 13%         |



## **Trend: OH Right Direction/ Wrong Track**





## MRP Estimates: OH RD/WT

Voter Group







## **Trend: Generic Ballot**





## MRP Estimates: Generic Ballot

Voter Group







## **Trend: Biden Image**





## MRP Estimates: Biden Image

Voter Group







## **Trend: Top Priority**





## **MRP Estimates: Top Priority**

Voter Group







## **Trend: US Senate Ballot**





## MRP Estimates: US Senate Ballot

Voter Group









## **Trend: Governor Ballot**





## MRP Estimates: Gov Ballot

Voter Group
Toledo





### **Attorney General Ballot**

Fielding Date | November 1



## **Trend: Attorney General Ballot**





## MRP Estimates: AG Ballot

Voter Group
Toledo





### **Secretary of State Ballot**

Fielding Date November 1



## **Trend: Secretary of State Ballot**





## MRP Estimates: SoS Ballot

Voter Group





Fielding Date November 1



|                                               | <