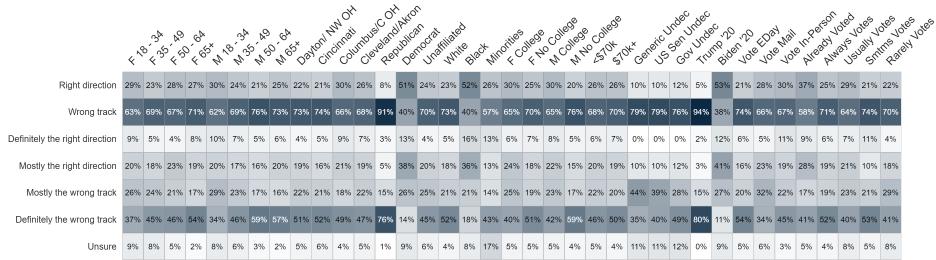

## MRP Estimates: US RD/WT

Voter Group

|                                | < <sup>^9</sup> | %<br>√%<br>√% | \<br>\<br>\<br>\<br>\<br>\<br>\<br>\<br>\<br>\<br>\<br>\<br>\<br>\<br>\<br>\<br>\<br>\<br>\ | \ \ \ \ \ \ \ \ \ \ \ \ \ \ \ \ \ \ \ | ×× v | 8 '8' S | 10 NO | 0,00<br>0,00 | o <sup>×</sup> | Cin | in Coli | Cle | reland<br>Por | Jablice<br>Jakro | in Unit | Hilate | ile<br>Bla | CX MIC | Orities | ole de | 000 COM | Ollege | COM | 10 S 10 | y <sup>×</sup> Ger | eic s | GOY<br>Servi | ndec<br>Under<br>Truck | Sign Side | 704<br>o, '50 | 3 704,<br>3 FD 9 | s Noti | SILLE | arson<br>add Air | ioted Vision | otes<br>Jally<br>Sni | otes<br>uns |
|--------------------------------|-----------------|---------------|---------------------------------------------------------------------------------------------|---------------------------------------|------|---------|-------|--------------|----------------|-----|---------|-----|---------------|------------------|---------|--------|------------|--------|---------|--------|---------|--------|-----|---------|--------------------|-------|--------------|------------------------|-----------|---------------|------------------|--------|-------|------------------|--------------|----------------------|-------------|
| Right direction                | 34%             | 34%           | 34%                                                                                         | 50%                                   | 48%  | 41%     | 55%   | 54%          | 48%            | 45% | 47%     | 40% | 57%           | 33%              | 37%     | 44%    | 49%        | 42%    | 36%     | 41%    | 48%     | 52%    | 46% | 43%     | 28%                | 25%   | 18%          | 53%                    | 35%       | 45%           | 40%              | 47%    | 44%   | 46%              | 43%          | 37%                  | 27%         |
| Wrong track                    | 57%             | 59%           | 56%                                                                                         | 40%                                   | 44%  | 49%     | 39%   | 36%          | 42%            | 46% | 46%     | 50% | 36%           | 57%              | 51%     | 47%    | 39%        | 42%    | 56%     | 49%    | 45%     | 39%    | 45% | 49%     | 54%                | 52%   | 59%          | 39%                    | 56%       | 47%           | 48%              | 45%    | 46%   | 47%              | 43%          | 54%                  | 60%         |
| Definitely the right direction | 10%             | 6%            | 3%                                                                                          | 7%                                    | 15%  | 6%      | 8%    | 7%           | 6%             | 9%  | 8%      | 7%  | 9%            | 7%               | 4%      | 7%     | 11%        | 19%    | 7%      | 6%     | 8%      | 9%     | 7%  | 8%      | 3%                 | 4%    | 2%           | 8%                     | 6%        | 7%            | 10%              | 1%     | 8%    | 7%               | 8%           | 9%                   | 9%          |
| Mostly the right direction     | 24%             | 28%           | 31%                                                                                         | 42%                                   | 32%  | 36%     | 46%   | 47%          | 42%            | 36% | 39%     | 33% | 48%           | 26%              | 33%     | 38%    | 38%        | 23%    | 29%     | 35%    | 40%     | 43%    | 39% | 35%     | 25%                | 21%   | 16%          | 45%                    | 28%       | 38%           | 30%              | 46%    | 36%   | 39%              | 35%          | 28%                  | 18%         |
| Mostly the wrong track         | 32%             | 33%           | 35%                                                                                         | 24%                                   | 28%  | 28%     | 17%   | 20%          | 24%            | 28% | 26%     | 27% | 21%           | 32%              | 29%     | 27%    | 22%        | 19%    | 36%     | 27%    | 26%     | 19%    | 25% | 28%     | 39%                | 33%   | 33%          | 22%                    | 32%       | 25%           | 32%              | 27%    | 28%   | 26%              | 27%          | 28%                  | 37%         |
| Definitely the wrong track     | 25%             | 26%           | 21%                                                                                         | 16%                                   | 17%  | 21%     | 22%   | 16%          | 18%            | 18% | 20%     | 22% | 16%           | 25%              | 21%     | 20%    | 18%        | 23%    | 19%     | 22%    | 18%     | 20%    | 20% | 21%     | 15%                | 19%   | 26%          | 17%                    | 24%       | 21%           | 17%              | 18%    | 18%   | 21%              | 15%          | 25%                  | 22%         |
| Unsure                         | 9%              | 8%            | 10%                                                                                         | 11%                                   | 8%   | 9%      | 7%    | 10%          | 10%            | 9%  | 7%      | 10% | 7%            | 9%               | 12%     | 9%     | 11%        | 16%    | 8%      | 10%    | 8%      | 9%     | 9%  | 8%      | 18%                | 23%   | 22%          | 8%                     | 9%        | 9%            | 11%              | 8%     | 9%    | 7%               | 14%          | 9%                   | 13%         |