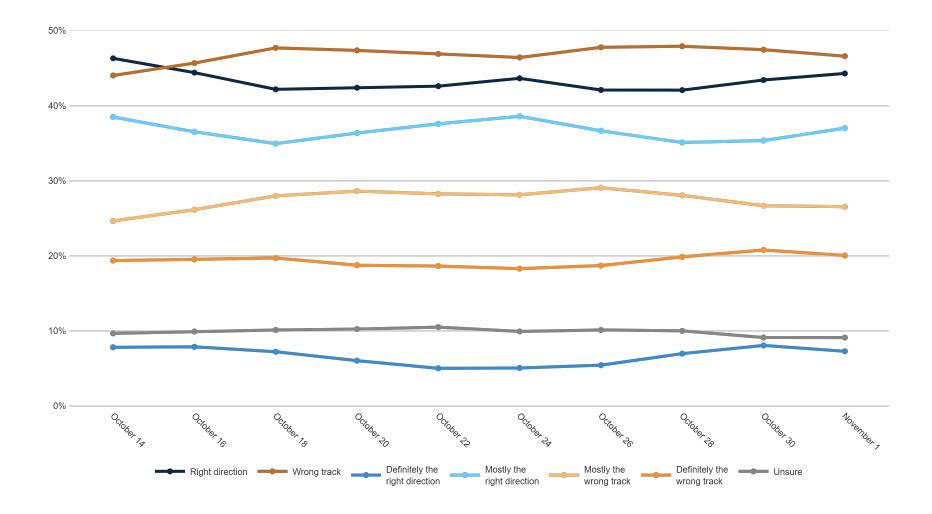

4%       | 21%           | 17%              | 18%    | 18%   | 21%              | 15%          | 25%                  | 22%         |
| Unsure                         | 9%              | 8%            | 10%                                                                                         | 11%                                   | 8%   | 9%      | 7%    | 10%          | 10%            | 9%  | 7%      | 10% | 7%            | 9%               | 12%     | 9%     | 11%        | 16%    | 8%      | 10%    | 8%      | 9%     | 9%  | 8%      | 18%                | 23%   | 22%          | 8%                     | 9%        | 9%            | 11%              | 8%     | 9%    | 7%               | 14%          | 9%                   | 13%         |



## **Trend: OH Right Direction/ Wrong Track**





## MRP Estimates: OH RD/WT

Voter Group







## **Trend: Generic Ballot**





## MRP Estimates: Generic Ballot

Voter Group







## **Trend: Biden Image**





## MRP Estimates: Biden Image

Voter Group







## **Trend: Top Priority**





## **MRP Estimates: Top Priority**

Voter Group







## **Trend: US Senate Ballot**





## MRP Estimates: US Senate Ballot

Voter Group









## **Trend: Governor Ballot**





## MRP Estimates: Gov Ballot

Voter Group
Toledo





### **Attorney General Ballot**

Fielding Date | November 1



## **Trend: Attorney General Ballot**





## MRP Estimates: AG Ballot

Voter Group
Toledo





### **Secretary of State Ballot**

Fielding Date November 1



## **Trend: Secretary of State Ballot**





## MRP Estimates: SoS Ballot

Voter Group