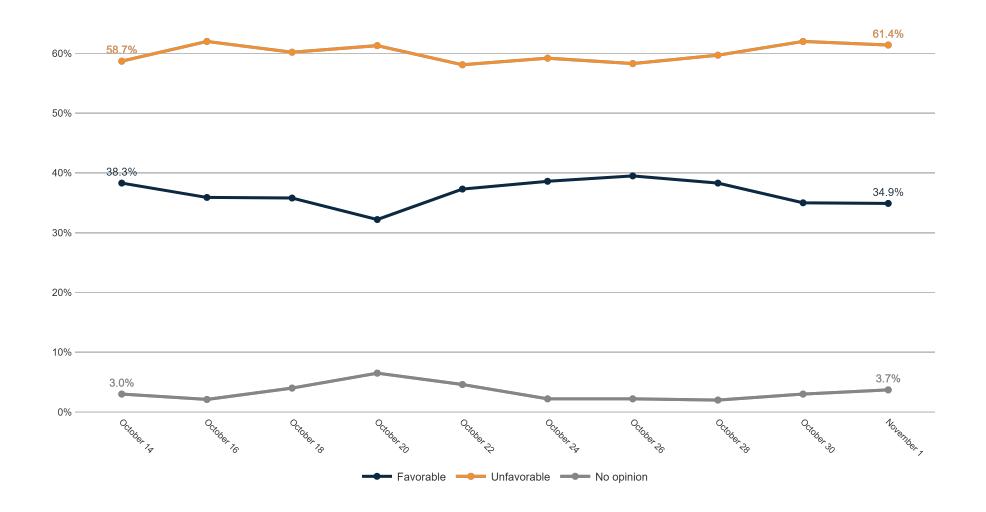

| 11%                                   | 8%   | 9%      | 7%    | 10%          | 10%            | 9%  | 7%      | 10% | 7%            | 9%               | 12%     | 9%     | 11%        | 16%    | 8%      | 10%    | 8%      | 9%     | 9%  | 8%      | 18%                | 23%   | 22%          | 8%                     | 9%        | 9%            | 11%              | 8%     | 9%    | 7%               | 14%          | 9%                   | 13%         |



## **Trend: OH Right Direction/ Wrong Track**





## MRP Estimates: OH RD/WT

Voter Group







## **Trend: Generic Ballot**





## MRP Estimates: Generic Ballot

Voter Group







## **Trend: Biden Image**





## MRP Estimates: Biden Image

Voter Group







## **Trend: Top Priority**





## **MRP Estimates: Top Priority**

Voter Group







## **Trend: US Senate Ballot**





## MRP Estimates: US Senate Ballot

Voter Group









## **Trend: Governor Ballot**





## MRP Estimates: Gov Ballot

Voter Group
Toledo





### **Attorney General Ballot**

Fielding Date | November 1



## **Trend: Attorney General Ballot**





## MRP Estimates: AG Ballot

Voter Group
Toledo





### **Secretary of State Ballot**

Fielding Date November 1



## **Trend: Secretary of State Ballot**





## MRP Estimates: SoS Ballot

Voter Group





Fielding Date November 1



|                                               | <b>«</b> | %<br>\&`.d | * \% | \<br>\<br>\<br>\<br>\ | × × | \$\$<br>\$\delta\general} | N S N | 0,6 | , Oak | tonk | Sinna<br>Sinna<