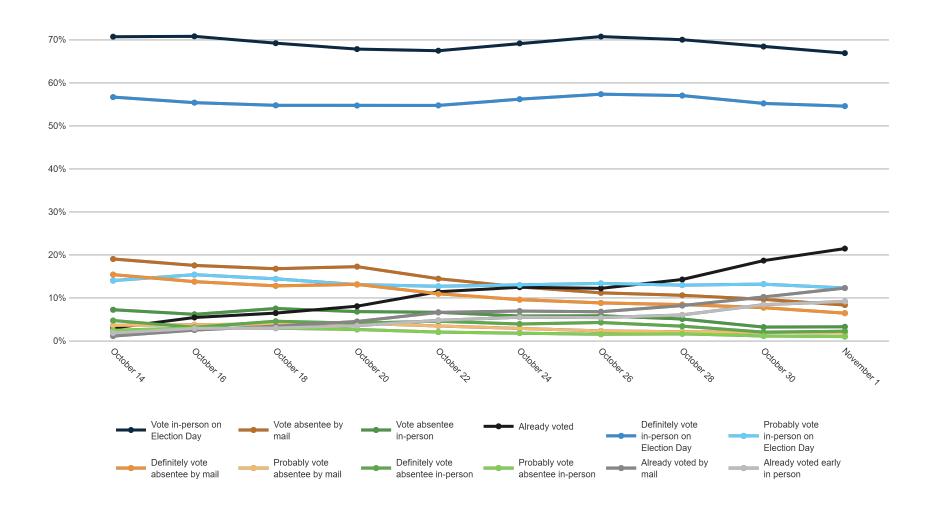

| 7%      | 21%  | 11%             | 13%   | 11%            | 14%    | 10%           | 16%           | 13%   | 12%      | 16%    | 19%    | 12%          | 14%     | 10%   | 13%    | 15%   | 10%        | 5%                 | 3%    | 3%  | 9%        | 18%   | 13%  | 14%   | 4%                   | 4%         |
| Already voted early in person             | 9%             | 4%                                 | 8%                    | 11%   | 11%  | 6%      | 9%      | 14%  | 12%             | 10%   | 9%             | 7%     | 8%            | 12%           | 6%    | 9%       | 11%    | 12%    | 10%          | 8%      | 12%   | 8%     | 7%    | 11%        | 1%                 | 2%    | 2%  | 8%        | 11%   | 10%  | 6%    | 13%                  | 3%         |

### **Trend: Vote Method**





## **Trend: Vote Method (Definitely/ Probably Vote)**





## MRP Estimates: Vote Method

Voter Group





### **Enthusiasm**

#### Fielding Date November 1



|                       | ٠ <sup>^</sup> | <sup>%</sup><br>کر چ | \$ \f | > \<br>\<br>\<br>\ | 0×10 | 8 3A | 10 NO | 0, 6 <sup>A</sup> | S <sup>X</sup> | ion A | in Coll | July Cle | veland<br>COH | Akron Der | nocrai | Affiliate White | d<br>He | .ck<br>Mir | Orities: | of P | o No | Ollege | 0 CO116 | 34<br>34<br>510 | t <sub>x</sub> Ger | eic C | GOY | Jude Tur | c .20 | 10te | 3 70th | 3 Noti | SINIP | agy Air | oted<br>oted | Jally<br>Sni | otes Jotes | 14 Ode |
|-----------------------|----------------|----------------------|-------|--------------------|------|------|-------|-------------------|----------------|-------|---