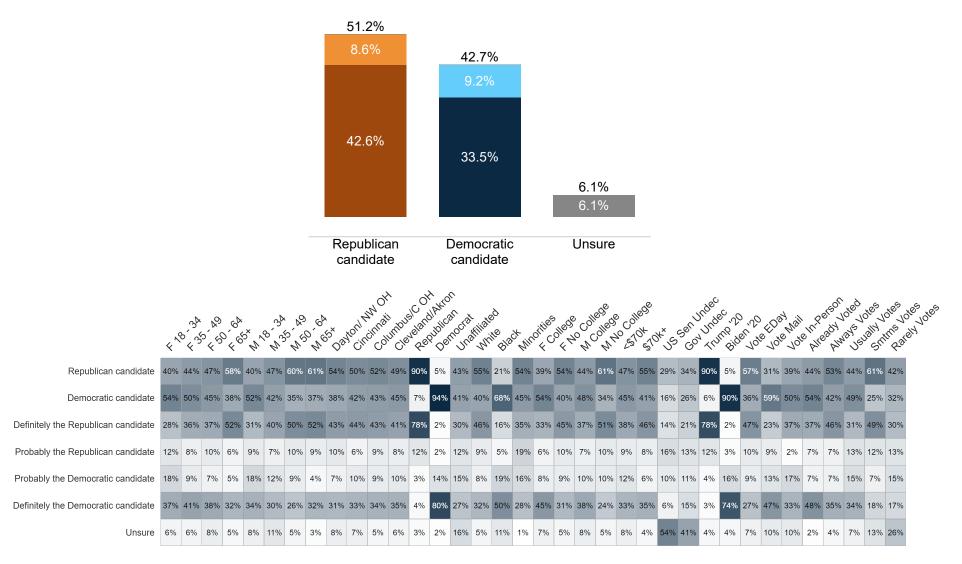

| 18%   | 21%              | 15%          | 25%                  | 22%         |
| Unsure                         | 9%              | 8%            | 10%                                                                                         | 11%                                   | 8%   | 9%      | 7%    | 10%          | 10%            | 9%  | 7%      | 10% | 7%            | 9%               | 12%     | 9%     | 11%        | 16%    | 8%      | 10%    | 8%      | 9%     | 9%  | 8%      | 18%                | 23%   | 22%          | 8%                     | 9%        | 9%            | 11%              | 8%     | 9%    | 7%               | 14%          | 9%                   | 13%         |



## **Trend: OH Right Direction/ Wrong Track**





## MRP Estimates: OH RD/WT

Voter Group







## **Trend: Generic Ballot**





## MRP Estimates: Generic Ballot

Voter Group







## **Trend: Biden Image**





## MRP Estimates: Biden Image

Voter Group







## **Trend: Top Priority**





## **MRP Estimates: Top Priority**

Voter Group







## **Trend: US Senate Ballot**





## MRP Estimates: US Senate Ballot

Voter Group









## **Trend: Governor Ballot**





## MRP Estimates: Gov Ballot

Voter Group
Toledo





### **Attorney General Ballot**

Fielding Date | November 1



## **Trend: Attorney General Ballot**





## MRP Estimates: AG Ballot

Voter Group
Toledo





### **Secretary of State Ballot**

Fielding Date November 1



## **Trend: Secretary of State Ballot**





## MRP Estimates: SoS Ballot

Voter Group





Fielding Date November 1



|