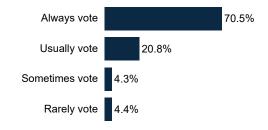

| 15%  | 15%                   | 5%  | 9%                        | 6%    | 11% | 11%   | 6%   | 9%                      | 12%  | 10%   | 10%    | 11%       | 11%      | 10%        | 2%    | 10%     | 14%    | 6%    | 10%    | 13%                  | 7%            | 20%    | 19% 2 | 20% 9         | 9% 1                | 11%          | 10%           | 16%        | 14%        | 8%   | 9%           | 13%       | 7%                  | 23%         |



## **Trend: Level of Government**





## **MRP Estimates: Level of Government**

Voter Group





### **Demographics**

#### Fielding Date November 1







#### **Household Income**



#### **Partisanship**



#### Ideology



#### **Education**



60.5% have no college degree

#### Race/ Ethnicity



#### Religion



#### **Voter History**