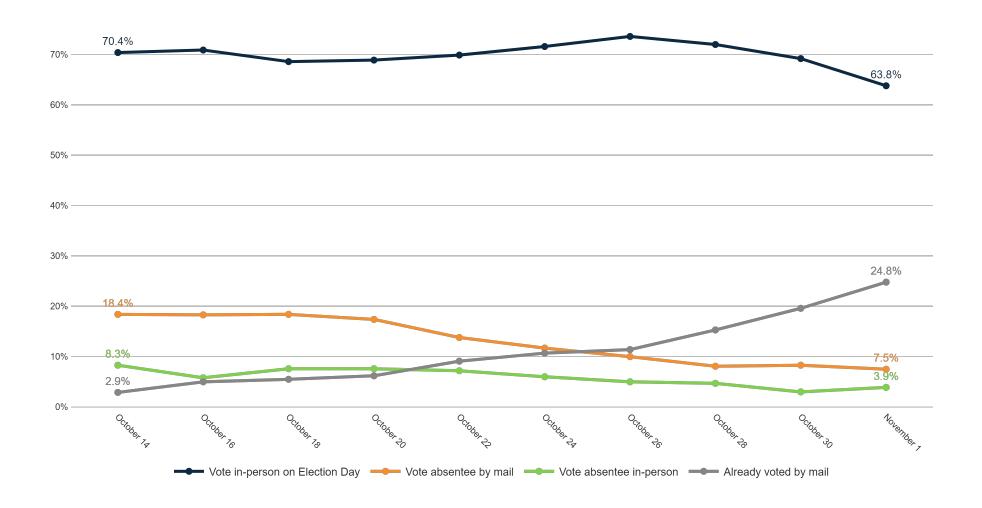

| 13%   | 12%      | 16%    | 19%    | 12%          | 14%     | 10%   | 13%    | 15%   | 10%        | 5%                 | 3%    | 3%  | 9%        | 18%   | 13%  | 14%   | 4%                   | 4%         |
| Already voted early in person             | 9%             | 4%                                 | 8%                    | 11%   | 11%  | 6%      | 9%      | 14%  | 12%             | 10%   | 9%             | 7%     | 8%            | 12%           | 6%    | 9%       | 11%    | 12%    | 10%          | 8%      | 12%   | 8%     | 7%    | 11%        | 1%                 | 2%    | 2%  | 8%        | 11%   | 10%  | 6%    | 13%                  | 3%         |

### **Trend: Vote Method**





## **Trend: Vote Method (Definitely/ Probably Vote)**





## MRP Estimates: Vote Method

Voter Group





### **Enthusiasm**

#### Fielding Date November 1



|                       | ٠ <sup>^</sup> | <sup>%</sup><br>کر چ | \$ \f | > \<br>\<br>\<br>\ | 0×10 | 8 3A | 10 NO | 0, 6 <sup>A</sup> | S <sup>X</sup> | ion A | in Coll | July Cle | veland<br>COH | Akron Der | nocrai | Affiliate White | d<br>He | .ck<br>Mir | Orities: | of P | o No | Ollege | 0 CO116 | 34<br>34<br>510 | t <sub>x</sub> Ger | eic C | GOY | Jude Tur | c .20 | 10te | 3 70th | 3 Noti | SINIP | agy Air | oted<br>oted | Jally<br>Sni | otes Jotes | 14 Ode |
|-----------------------|----------------|----------------------|-------|--------------------|------|------|-------|-------------------|----------------|-------|---------|----------|---------------|-----------|--------|-----------------|---------|------------|----------|