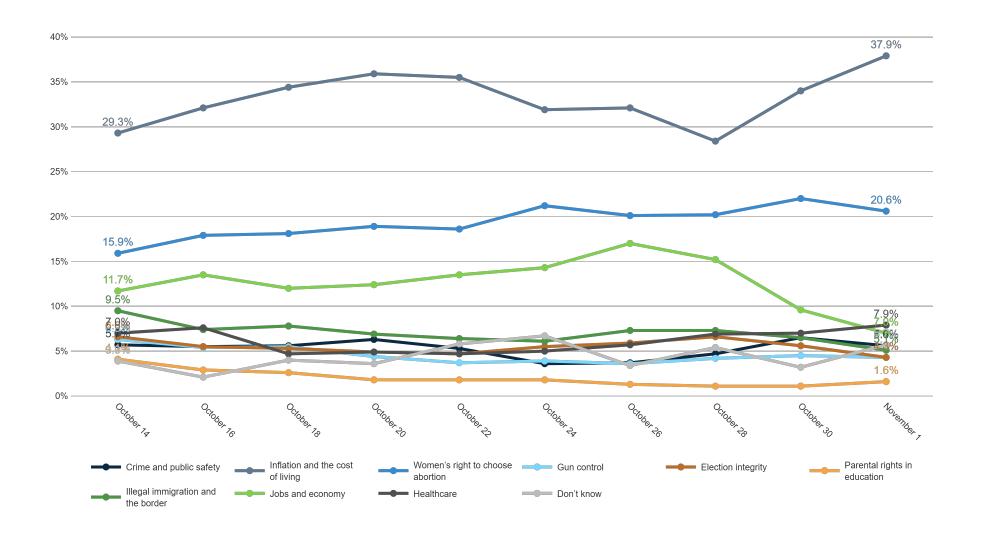

| 8%   | 9%      | 7%    | 10%          | 10%            | 9%  | 7%      | 10% | 7%            | 9%               | 12%     | 9%     | 11%        | 16%    | 8%      | 10%    | 8%      | 9%     | 9%  | 8%      | 18%                | 23%   | 22%          | 8%                     | 9%        | 9%            | 11%              | 8%     | 9%    | 7%               | 14%          | 9%                   | 13%         |



## **Trend: OH Right Direction/ Wrong Track**





## MRP Estimates: OH RD/WT

Voter Group







## **Trend: Generic Ballot**





## MRP Estimates: Generic Ballot

Voter Group







## **Trend: Biden Image**





## MRP Estimates: Biden Image

Voter Group







## **Trend: Top Priority**





## **MRP Estimates: Top Priority**

Voter Group







## **Trend: US Senate Ballot**





## MRP Estimates: US Senate Ballot

Voter Group









## **Trend: Governor Ballot**





## MRP Estimates: Gov Ballot

Voter Group
Toledo





### **Attorney General Ballot**

Fielding Date | November 1



## **Trend: Attorney General Ballot**





## MRP Estimates: AG Ballot

Voter Group
Toledo





### **Secretary of State Ballot**

Fielding Date November 1



## **Trend: Secretary of State Ballot**





## MRP Estimates: SoS Ballot

Voter Group





Fielding Date November 1



|                                               | <b>«</b> | %<br>\&`.d | * \% | \<br>\<br>\<br>\<br>\ | × × | \$\$<br>\$\delta\general} | N S N | 0,6 | , Oak | tonk | Sinna<br>Sinna<br>Sinna | indo | A Sec | or Dec | ar in the | affiliat | ite<br>Bla | CHAIR | orities