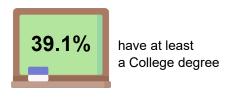

| 9%          |
| Unsure                                        | 9%       | 8%         | 15%  | 15%                   | 5%  | 9%                        | 6%    | 11% | 11%   | 6%   | 9%                      | 12%  | 10%   | 10%    | 11%       | 11%      | 10%        | 2%    | 10%     | 14%    | 6%    | 10%    | 13%                  | 7%            | 20%    | 19% 2 | 20% 9         | 9% 1                | 11%          | 10%           | 16%        | 14%        | 8%   | 9%           | 13%       | 7%                  | 23%         |



## **Trend: Level of Government**





## **MRP Estimates: Level of Government**

Voter Group





### **Demographics**

#### Fielding Date November 1







#### **Household Income**



#### **Partisanship**



#### Ideology



#### **Education**



60.5% have no college degree

#### Race/ Ethnicity



#### Religion



#### **Voter History**