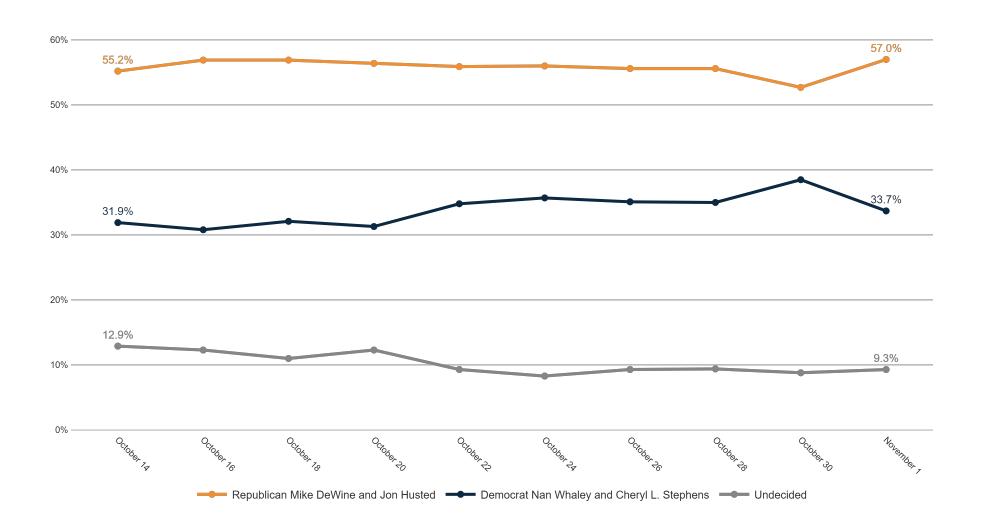

6%    | 8%      | 10%    | 8%      | 9%     | 9%  | 8%      | 18%                | 23%   | 22%          | 8%                     | 9%        | 9%            | 11%              | 8%     | 9%    | 7%               | 14%          | 9%                   | 13%         |



## **Trend: OH Right Direction/ Wrong Track**





## MRP Estimates: OH RD/WT

Voter Group







## **Trend: Generic Ballot**





## MRP Estimates: Generic Ballot

Voter Group







## **Trend: Biden Image**





## MRP Estimates: Biden Image

Voter Group







## **Trend: Top Priority**





## **MRP Estimates: Top Priority**

Voter Group







## **Trend: US Senate Ballot**





## MRP Estimates: US Senate Ballot

Voter Group









## **Trend: Governor Ballot**





## MRP Estimates: Gov Ballot

Voter Group
Toledo





### **Attorney General Ballot**

Fielding Date | November 1



## **Trend: Attorney General Ballot**





## MRP Estimates: AG Ballot

Voter Group
Toledo





### **Secretary of State Ballot**

Fielding Date November 1



## **Trend: Secretary of State Ballot**





## MRP Estimates: SoS Ballot

Voter Group





Fielding Date November 1



|                                               | <b>«</b> | %<br>\&`.d | * \% | \<br>\<br>\<br>\<br>\ | × × | \$\$<br>\$\delta\general} | N S N | 0,6 | , Oak | tonk | Sinna<br>Sinna<br>Sinna | indo | A Sec | or Dec | ar in the | affiliat | ite<br>Bla | CHAIR | orities | olle o | 00° C | ole de | 0 10<br>0 10<br>0 10 | ,ege<br>34,04 | K. Gen | zic c | CO4,<br>Sen 1 | Ling<br>Juge<br>gec | Side<br>Side | 10te<br>50.70 | 100<br>EDS | Noi<br>SNO | Shir