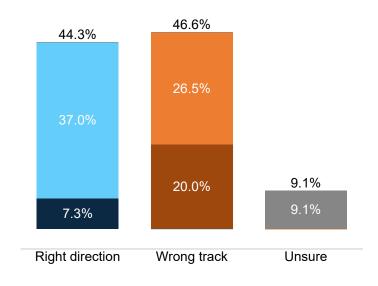

| 41%             | 10%                | 14%   | 20% | 42%      | 33%   | 37%  | 30%    | 26%    | 39%   | 42%     | 19%          | 38%          | 24%        |        |
| Unsure                | 3%             | 3%                   | 2%    | 3%                 | 2%   | 2%   | 1%    | 2%                | 4%             | 3%    | 0%      | 2%       | 2%            | 3%        | 1%     | 2%              | 4%      | 0%         | 1%       | 3%   | 1%   | 2%     | 2%      | 1%              | 2%                 | 3%    | 3%  | 1%       | 2%    | 1%   | 2%     | 0%     | 4%    | 2%      | 2%           | 6%           | 2%         |        |



## **Trend: Enthusiasm**





Fielding Date November 1





## **Trend: US Right Direction/ Wrong Track**





## MRP Estimates: US RD/WT

Voter Group







|                                | < <sup>^9</sup> | %<br>√%<br>√% | \<br>\<br>\<br>\<br>\<br>\<br>\<br>\<br>\<br>\<br>\<br>\<br>\<br>\<br>\<br>\<br>\<br>\<br>\ | \ \ \ \ \ \ \ \ \ \ \ \ \ \ \ \ \ \ \ | ×× v | 8 '8' S | 10 NO | 0,00<br>0,00 | o <sup>×</sup> | Cin | in Coli | Cle | reland<br>Por | Jablice<br>Jakro | in Unit | Hilate | ile<br>Bla | CX MIC | Orities | ole de | 000 COM | Ollege | COM | 10 S 10 | y <sup>×</sup> Ger | eic s | GOY<br>Servi | ndec<br>Under<br>Truck | Sign Side | 704<br>o, '50 | 3 704,<br>3 FD 9 | s Noti | SILLE | arson<br>add Air | ioted Vision | otes<br>Jally<br>Sni | otes<br>uns |
|--------------------------------|-----------------|---------------|---------------------------------------------------------------------------------------------|--------------------