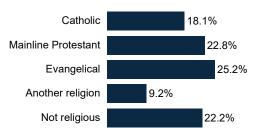

| 9%       | 8%         | 15%  | 15%                   | 5%  | 9%                        | 6%    | 11% | 11%   | 6%   | 9%                      | 12%  | 10%   | 10%    | 11%       | 11%      | 10%        | 2%    | 10%     | 14%    | 6%    | 10%    | 13%                  | 7%            | 20%    | 19% 2 | 20% 9         | 9% 1                | 11%          | 10%           | 16%        | 14%        | 8%   | 9%           | 13%       | 7%                  | 23%         |



## **Trend: Level of Government**





## **MRP Estimates: Level of Government**

Voter Group





### **Demographics**

#### Fielding Date November 1







#### **Household Income**



#### **Partisanship**



#### Ideology



#### **Education**



60.5% have no college degree

#### Race/ Ethnicity



#### Religion



#### **Voter History**