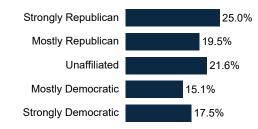

%  | 8%           | 7%        | 9%                  | 9%          |
| Unsure                                        | 9%       | 8%         | 15%  | 15%                   | 5%  | 9%                        | 6%    | 11% | 11%   | 6%   | 9%                      | 12%  | 10%   | 10%    | 11%       | 11%      | 10%        | 2%    | 10%     | 14%    | 6%    | 10%    | 13%                  | 7%            | 20%    | 19% 2 | 20% 9         | 9% 1                | 11%          | 10%           | 16%        | 14%        | 8%   | 9%           | 13%       | 7%                  | 23%         |



## **Trend: Level of Government**





## **MRP Estimates: Level of Government**

Voter Group





### **Demographics**

#### Fielding Date November 1







#### **Household Income**



#### **Partisanship**



#### Ideology



#### **Education**



60.5% have no college degree

#### Race/ Ethnicity



#### Religion



#### **Voter History**