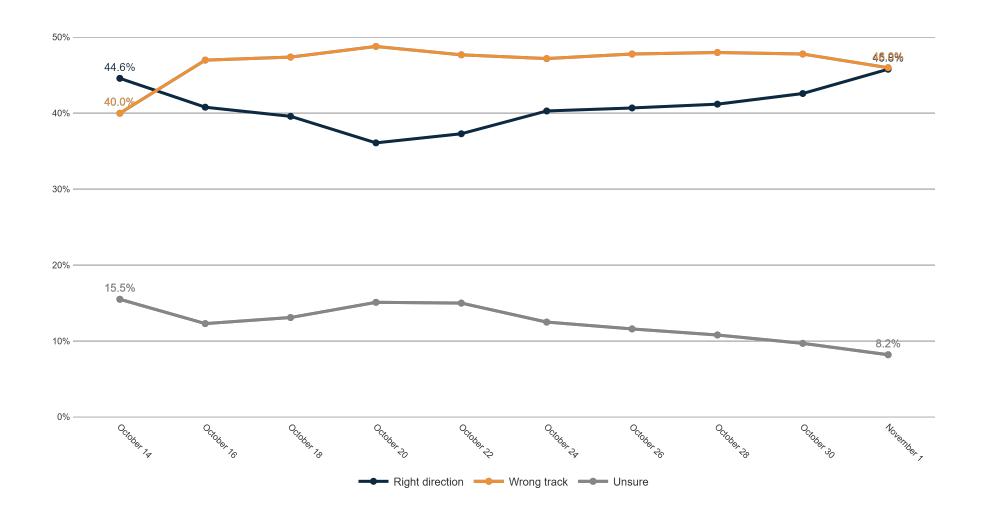

18%    | 18%   | 21%              | 15%          | 25%                  | 22%         |
| Unsure                         | 9%              | 8%            | 10%                                                                                         | 11%                                   | 8%   | 9%      | 7%    | 10%          | 10%            | 9%  | 7%      | 10% | 7%            | 9%               | 12%     | 9%     | 11%        | 16%    | 8%      | 10%    | 8%      | 9%     | 9%  | 8%      | 18%                | 23%   | 22%          | 8%                     | 9%        | 9%            | 11%              | 8%     | 9%    | 7%               | 14%          | 9%                   | 13%         |



## **Trend: OH Right Direction/ Wrong Track**





## MRP Estimates: OH RD/WT

Voter Group







## **Trend: Generic Ballot**





## MRP Estimates: Generic Ballot

Voter Group







## **Trend: Biden Image**





## MRP Estimates: Biden Image

Voter Group







## **Trend: Top Priority**





## **MRP Estimates: Top Priority**

Voter Group







## **Trend: US Senate Ballot**





## MRP Estimates: US Senate Ballot

Voter Group









## **Trend: Governor Ballot**





## MRP Estimates: Gov Ballot

Voter Group
Toledo





### **Attorney General Ballot**

Fielding Date | November 1



## **Trend: Attorney General Ballot**





## MRP Estimates: AG Ballot

Voter Group
Toledo





### **Secretary of State Ballot**

Fielding Date November 1



## **Trend: Secretary of State Ballot**





## MRP Estimates: SoS Ballot

Voter Group





Fielding Date November 1



|