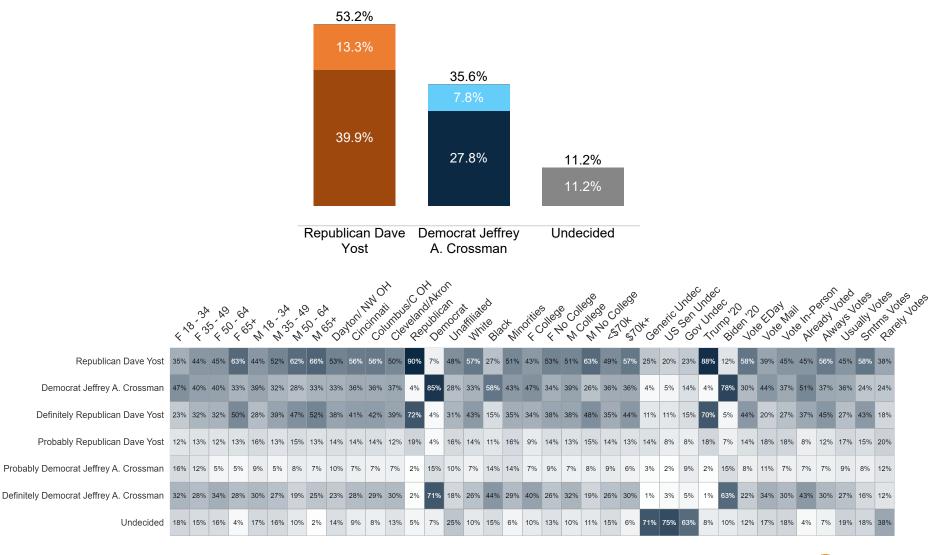

| 23%   | 22%          | 8%                     | 9%        | 9%            | 11%              | 8%     | 9%    | 7%               | 14%          | 9%                   | 13%         |



## **Trend: OH Right Direction/ Wrong Track**





## MRP Estimates: OH RD/WT

Voter Group







## **Trend: Generic Ballot**





## MRP Estimates: Generic Ballot

Voter Group







## **Trend: Biden Image**





## MRP Estimates: Biden Image

Voter Group







## **Trend: Top Priority**





## **MRP Estimates: Top Priority**

Voter Group







## **Trend: US Senate Ballot**





## MRP Estimates: US Senate Ballot

Voter Group









## **Trend: Governor Ballot**





## MRP Estimates: Gov Ballot

Voter Group
Toledo





### **Attorney General Ballot**

Fielding Date | November 1



## **Trend: Attorney General Ballot**





## MRP Estimates: AG Ballot

Voter Group
Toledo





### **Secretary of State Ballot**

Fielding Date November 1



## **Trend: Secretary of State Ballot**





## MRP Estimates: SoS Ballot

Voter Group





Fielding Date November 1



|                                               | <b>«</b> | %<br>\&`.d | * \% | \<br>\<br>\<br>\<br>\ | × × | \$\$<br>\$\delta\general} | N S N | 0,6 | , Oak | tonk | Sinna<br>Sinna<br>Sinna | indo | A Sec | or Dec | ar in the | affiliat | ite<br>Bla | CHAIR | orities | olle o | 00° C | ole de | 0 10<br>0 10<br>0 10 | ,ege<br>34,04 | K. Gen | zic c | CO4,<br>Sen 1 | Ling<br>Juge<br>gec | Side<br>Side | 10te<br>50.70 | 100<br>EDS | Noi<br>SNO | Shir | ersor<br>Alm | ays<br>Js | otes<br>Jally<br>Sm | otes<br>ins |