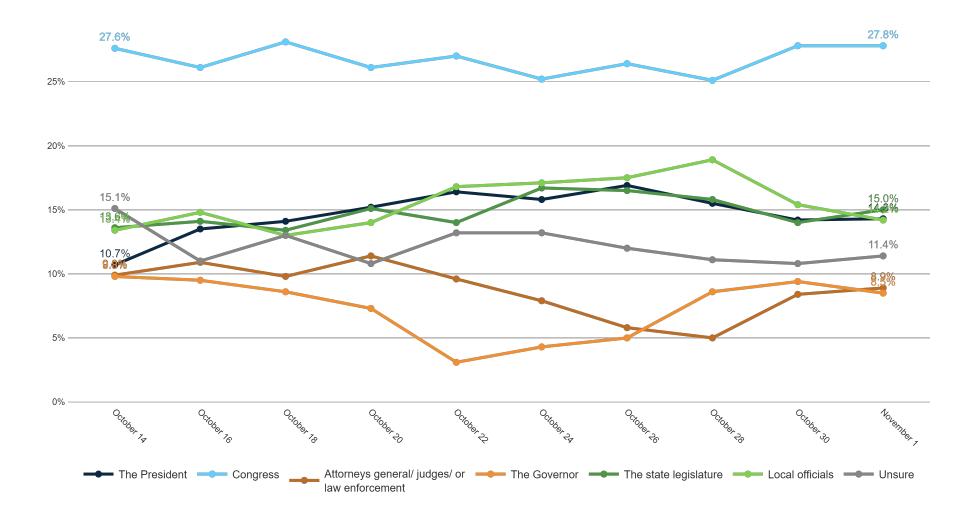

6%     | 6%    | 7% 7          | '% !                | 9%           | 7%            | 11%        | 2%         | 10%  | 8%           | 7%        | 9%                  | 9%          |
| Unsure                                        | 9%       | 8%         | 15%  | 15%                   | 5%  | 9%                        | 6%    | 11% | 11%   | 6%   | 9%                      | 12%  | 10%   | 10%    | 11%       | 11%      | 10%        | 2%    | 10%     | 14%    | 6%    | 10%    | 13%                  | 7%            | 20%    | 19% 2 | 20% 9         | 9% 1                | 11%          | 10%           | 16%        | 14%        | 8%   | 9%           | 13%       | 7%                  | 23%         |



## **Trend: Level of Government**





## **MRP Estimates: Level of Government**

Voter Group





### **Demographics**

#### Fielding Date November 1







#### **Household Income**



#### **Partisanship**



#### Ideology



#### **Education**



60.5% have no college degree

#### Race/ Ethnicity



#### Religion



#### **Voter History**