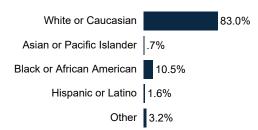

| 9%       | 8%         | 15%  | 15%                   | 5%  | 9%                        | 6%    | 11% | 11%   | 6%   | 9%                      | 12%  | 10%   | 10%    | 11%       | 11%      | 10%        | 2%    | 10%     | 14%    | 6%    | 10%    | 13%                  | 7%            | 20%    | 19% 2 | 20% 9         | 9% 1                | 11%          | 10%           | 16%        | 14%        | 8%   | 9%           | 13%       | 7%                  | 23%         |



## **Trend: Level of Government**





## **MRP Estimates: Level of Government**

Voter Group





### **Demographics**

#### Fielding Date November 1







#### **Household Income**



#### **Partisanship**



#### Ideology



#### **Education**



60.5% have no college degree

#### Race/ Ethnicity



#### Religion



#### **Voter History**