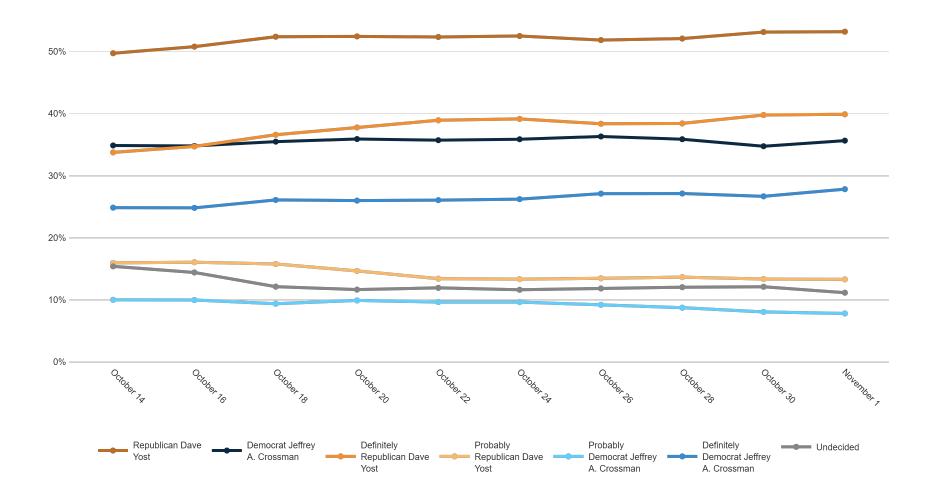

8%                     | 9%        | 9%            | 11%              | 8%     | 9%    | 7%               | 14%          | 9%                   | 13%         |



## **Trend: OH Right Direction/ Wrong Track**





## MRP Estimates: OH RD/WT

Voter Group







## **Trend: Generic Ballot**





## MRP Estimates: Generic Ballot

Voter Group







## **Trend: Biden Image**





## MRP Estimates: Biden Image

Voter Group







## **Trend: Top Priority**





## **MRP Estimates: Top Priority**

Voter Group







## **Trend: US Senate Ballot**





## MRP Estimates: US Senate Ballot

Voter Group









## **Trend: Governor Ballot**





## MRP Estimates: Gov Ballot

Voter Group
Toledo





### **Attorney General Ballot**

Fielding Date | November 1



## **Trend: Attorney General Ballot**





## MRP Estimates: AG Ballot

Voter Group
Toledo





### **Secretary of State Ballot**

Fielding Date November 1



## **Trend: Secretary of State Ballot**





## MRP Estimates: SoS Ballot

Voter Group





Fielding Date November 1



|                                               | <b>«</b> | %<br>\&`.d | * \% | \<br>\<br>\<br>\<br>\ | × × | \$\$<br>\$\delta\general} | N S N | 0,6 | , Oak | tonk | Sinna<br>Sinna<br>Sinna | indo | A Sec | or Dec | ar in the | affiliat | ite<br>Bla | CHAIR | orities | olle o | 00° C | ole de | 0 10<br>0 10<br>0 10 | ,ege<br>34,04 | K. Gen | zic c | CO4,<br>Sen 1 | Ling<br>Juge<br>gec | Side<br>Side | 10te<br>50.70 | 100<br>EDS | Noi<br>SNO | Shir | ersor<br>Alm | ays<br>Js | otes<br>Jally<br>Sm | otes<br>ins |
|----------------------------------------