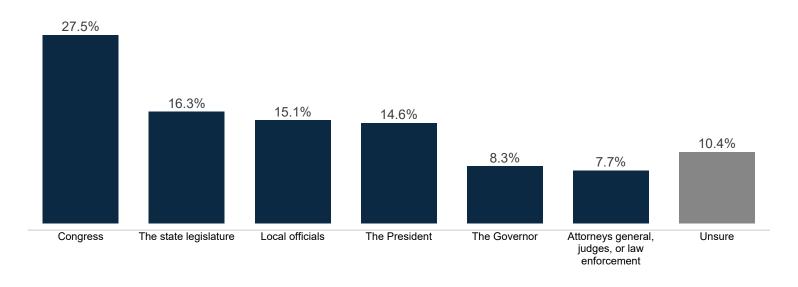

## **Trend: Level of Government**

## **MRP Estimates: Level of Government**

Voter Group