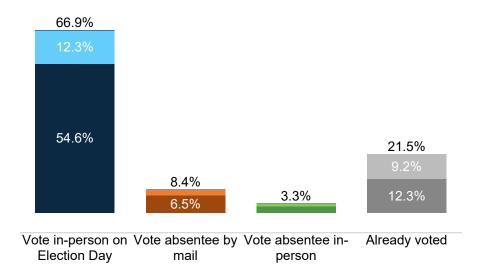

# Survey of Likely General Election Voters Ohio Statewide

October 29 – November 1, 2022 n=1,520 | ±2.51%



|                                           | ۲ <sup>۲</sup> | 3 <sup>k</sup><br>6′3 <sup>k</sup> | \<br>\<br>\<br>\<br>\ | P. 66 | × 1, | 8 N. 3A | 10° 10° | D'NG | io <sup>×</sup> | ion A | NON<br>Sinnati | indore | reland<br>COH | Judice Judice | in Ju | affilate | d Blas | 34 Min | orities<br>F | olle de | Colle | ole de | CO116 | 59°<br>510 | r <sup>×</sup> Ger | eic s | GO, | Jude Ling | C. 20 | , 20 | 18 JE | otes<br>Jally<br>Snt | otes Jotes |
|-------------------------------------------|----------------|------------------------------------|-----------------------|-------|------|---------|---------|------|-----------------|-------|----------------|--------|---------------|---------------|-------|----------|--------|--------|--------------|---------|-------|--------|-------|------