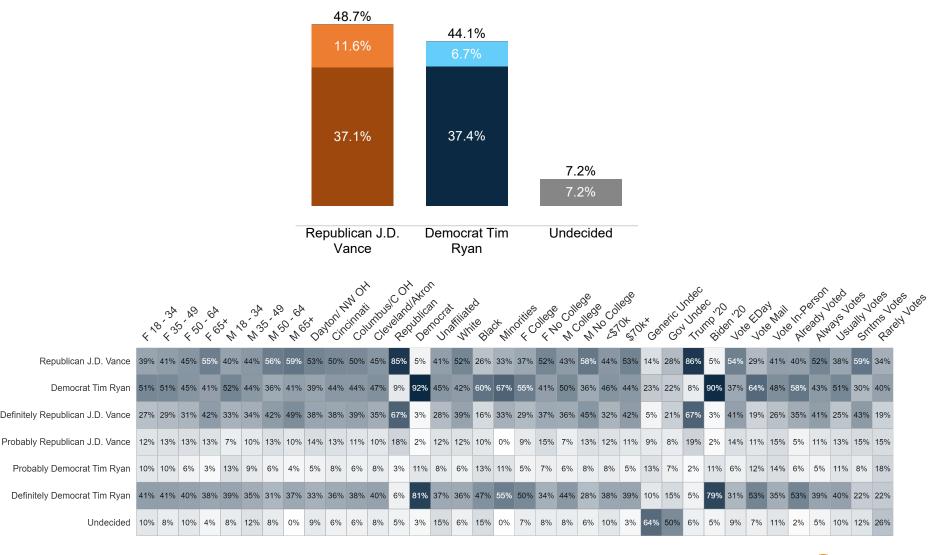

| 8%   | 9%      | 7%    | 10%          | 10%            | 9%  | 7%      | 10% | 7%            | 9%               | 12%     | 9%     | 11%        | 16%    | 8%      | 10%    | 8%      | 9%     | 9%  | 8%      | 18%                | 23%   | 22%          | 8%                     | 9%        | 9%            | 11%              | 8%     | 9%    | 7%               | 14%          | 9%                   | 13%         |



## **Trend: OH Right Direction/ Wrong Track**





## MRP Estimates: OH RD/WT

Voter Group







## **Trend: Generic Ballot**





## MRP Estimates: Generic Ballot

Voter Group







## **Trend: Biden Image**





## MRP Estimates: Biden Image

Voter Group







## **Trend: Top Priority**





## **MRP Estimates: Top Priority**

Voter Group







## **Trend: US Senate Ballot**





## MRP Estimates: US Senate Ballot

Voter Group









## **Trend: Governor Ballot**





## MRP Estimates: Gov Ballot

Voter Group
Toledo





### **Attorney General Ballot**

Fielding Date | November 1



## **Trend: Attorney General Ballot**





## MRP Estimates: AG Ballot

Voter Group
Toledo





### **Secretary of State Ballot**

Fielding Date November 1



## **Trend: Secretary of State Ballot**





## MRP Estimates: SoS Ballot

Voter Group





Fielding Date November 1



|                                               | <b>«</b> | %<br>\&`.d | * \% | \<br>\<br>\<br>\<br>\ | × × | \$\$<br>\$\delta\general} | N S N | 0,6 | , Oak | tonk | Sinna<br>Sinna<br>Sinna | indo | A Sec | or Dec | ar in the | affiliat | ite<br>Bla | CHAIR | orities | ol