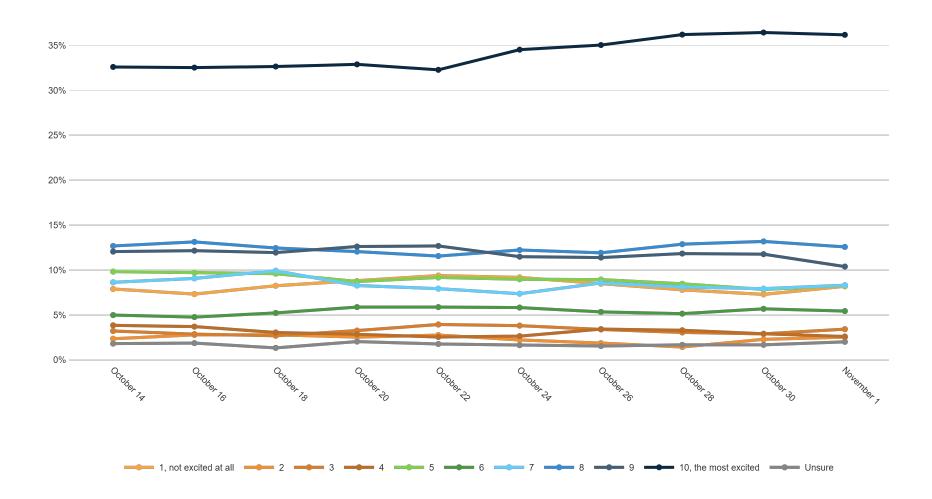

4%      | 41%           | 35%       | 28%    | 36%             | 35%     | 43%        | 37%      | 33%  | 38%  | 39%    | 32%     | 41%             | 10%                | 14%   | 20% | 42%      | 33%   | 37%  | 30%    | 26%    | 39%   | 42%     | 19%          | 38%          | 24%        |        |
| Unsure                | 3%             | 3%                   | 2%    | 3%                 | 2%   | 2%   | 1%    | 2%                | 4%             | 3%    | 0%      | 2%       | 2%            | 3%        | 1%     | 2%              | 4%      | 0%         | 1%       | 3%   | 1%   | 2%     | 2%      | 1%              | 2%                 | 3%    | 3%  | 1%       | 2%    | 1%   | 2%     | 0%     | 4%    | 2%      | 2%           | 6%           | 2%         |        |



## **Trend: Enthusiasm**





Fielding Date November 1





## **Trend: US Right Direction/ Wrong Track**





## MRP Estimates: US RD/WT

Voter Group







|                                | < <sup>^9</sup> | %<br>√%<br>√% | \<br>\<br>\<br>\<br>\<br>\<br>\<br>\<br>\<br>\<br>\<br>\<br>\<br>\<br>\<br>\<br>\<br>\<br>\ | \ \ \ \ \ \ \ \ \ \ \ \ \ \ \ \ \ \ \ | ×× v | 8 '8' S | 10 NO | 0,00<br>0,00 | o <sup>×</sup> | Cin | in Coli | Cle | reland<br>Por | Jablice<br>Jakro | in Unit | Hilate | ile<br>Bla | CX MIC | Orities | ole de | 000 COM | Ollege | COM | 10 S 10 | y <sup>×</sup> Ger | eic s | GOY<br>Servi | ndec<br>Under<br>Truck | Sign Side | 704<br>o, '50 | 3 704,<br>3 FD 9 | s Noti | SILLE | arson<br>add Air | ioted Vision | otes<br>Jally<br>Sni | otes<br>uns |
|--------------------------------|-----------------|