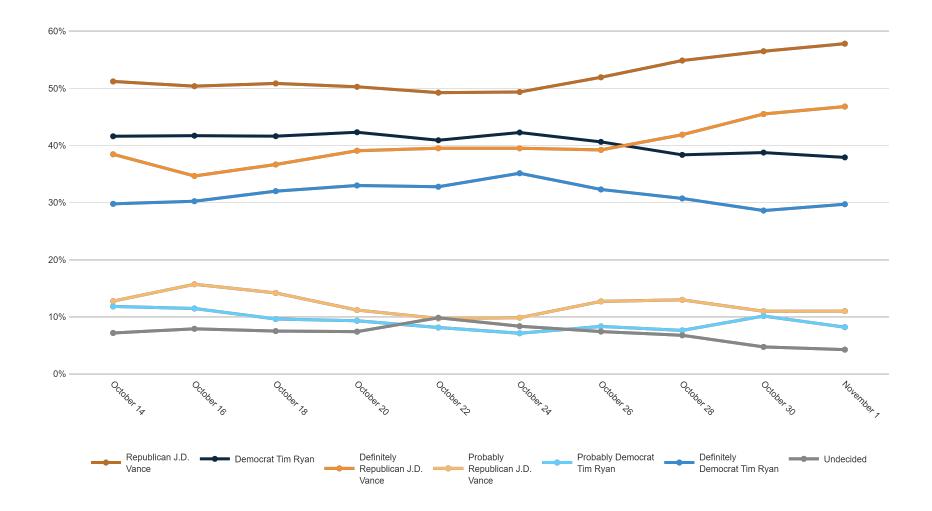

%   | 9%      | 7%    | 10%          | 10%            | 9%  | 7%      | 10% | 7%            | 9%               | 12%     | 9%     | 11%        | 16%    | 8%      | 10%    | 8%      | 9%     | 9%  | 8%      | 18%                | 23%   | 22%          | 8%                     | 9%        | 9%            | 11%              | 8%     | 9%    | 7%               | 14%          | 9%                   | 13%         |



## **Trend: OH Right Direction/ Wrong Track**





## MRP Estimates: OH RD/WT

Voter Group







## **Trend: Generic Ballot**





## MRP Estimates: Generic Ballot

Voter Group







## **Trend: Biden Image**





## MRP Estimates: Biden Image

Voter Group







## **Trend: Top Priority**





## **MRP Estimates: Top Priority**

Voter Group







## **Trend: US Senate Ballot**





## MRP Estimates: US Senate Ballot

Voter Group









## **Trend: Governor Ballot**





## MRP Estimates: Gov Ballot

Voter Group
Toledo





### **Attorney General Ballot**

Fielding Date | November 1



## **Trend: Attorney General Ballot**





## MRP Estimates: AG Ballot

Voter Group
Toledo





### **Secretary of State Ballot**

Fielding Date November 1



## **Trend: Secretary of State Ballot**





## MRP Estimates: SoS Ballot

Voter Group





Fielding Date November 1



|                                               | <b>«</b> | %<br>\&`.d | * \% | \<br>\<br>\<br>\<br>\ | × × | \$\$<br>\$\delta\general} | N S N | 0,6 | , Oak | tonk | Sinna<br>Sinna<br>Sinna | indo | A Sec | or Dec | ar in the | affiliat | ite<br>Bla | CHAIR | orities | olle o | 00° C | ole de | 0 10<br>0