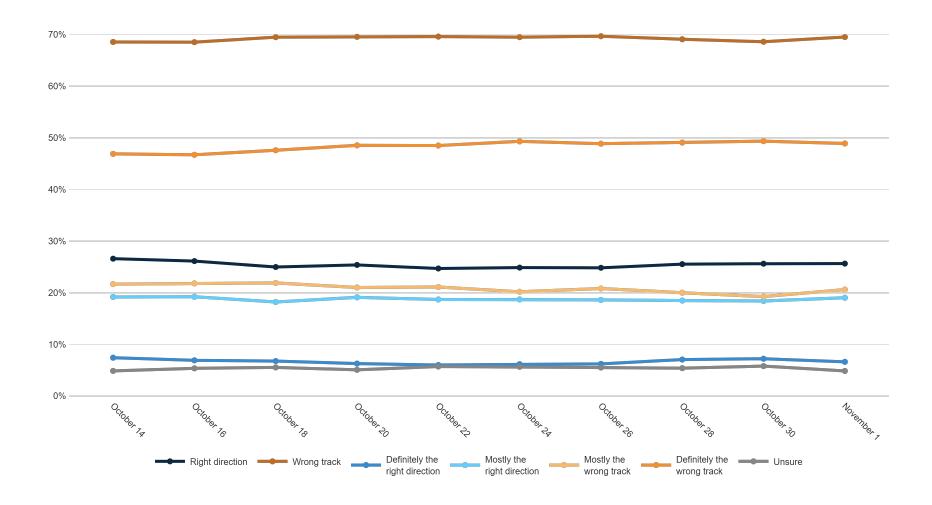

| 37%      | 33%  | 38%  | 39%    | 32%     | 41%             | 10%                | 14%   | 20% | 42%      | 33%   | 37%  | 30%    | 26%    | 39%   | 42%     | 19%          | 38%          | 24%        |        |
| Unsure                | 3%             | 3%                   | 2%    | 3%                 | 2%   | 2%   | 1%    | 2%                | 4%             | 3%    | 0%      | 2%       | 2%            | 3%        | 1%     | 2%              | 4%      | 0%         | 1%       | 3%   | 1%   | 2%     | 2%      | 1%              | 2%                 | 3%    | 3%  | 1%       | 2%    | 1%   | 2%     | 0%     | 4%    | 2%      | 2%           | 6%           | 2%         |        |



## **Trend: Enthusiasm**





Fielding Date November 1





## **Trend: US Right Direction/ Wrong Track**





## MRP Estimates: US RD/WT

Voter Group







|                                | < <sup>^9</sup> | %<br>√%<br>√% | \<br>\<br>\<br>\<br>\<br>\<br>\<br>\<br>\<br>\<br>\<br>\<br>\<br>\<br>\<br>\<br>\<br>\<br>\ | \ \ \ \ \ \ \ \ \ \ \ \ \ \ \ \ \ \ \ | ×× v | 8 '8' S | 10 NO | 0,00<br>0,00 | o <sup>×</sup> | Cin | in Coli | Cle | reland<br>Por | Jablice<br>Jakro | in Unit | Hilate | ile<br>Bla | CX MIC | Orities | ole de | 000 COM | Ollege | COM | 10 S 10 | y <sup>×</sup> Ger | eic s | GOY<br>Servi | ndec<br>Under<br>Truck | Sign Side | 704<br>o, '50 | 3 704,<br>3 FD 9 | s Noti | SILLE | arson<br>add Air | ioted Vision | otes<br>Jally<br>Sni | otes<br>uns |
|--------------------------------|-----------------|---------------|-----------------------------------------------------------------