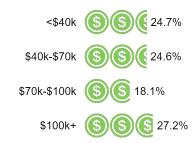

| 2%         | 10%  | 8%           | 7%        | 9%                  | 9%          |
| Unsure                                        | 9%       | 8%         | 15%  | 15%                   | 5%  | 9%                        | 6%    | 11% | 11%   | 6%   | 9%                      | 12%  | 10%   | 10%    | 11%       | 11%      | 10%        | 2%    | 10%     | 14%    | 6%    | 10%    | 13%                  | 7%            | 20%    | 19% 2 | 20% 9         | 9% 1                | 11%          | 10%           | 16%        | 14%        | 8%   | 9%           | 13%       | 7%                  | 23%         |



## **Trend: Level of Government**





## **MRP Estimates: Level of Government**

Voter Group





### **Demographics**

#### Fielding Date November 1







#### **Household Income**



#### **Partisanship**



#### Ideology



#### **Education**



60.5% have no college degree

#### Race/ Ethnicity



#### Religion



#### **Voter History**