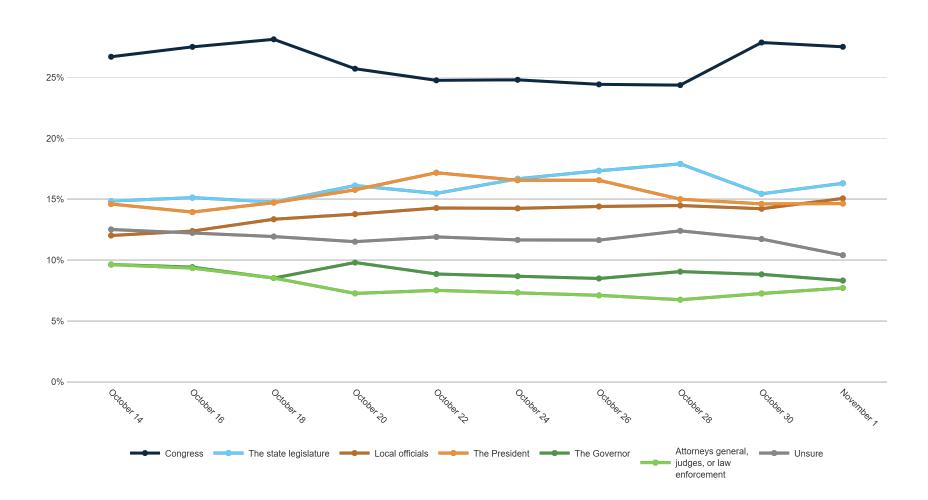

| 8%    | 5%     | 9%                   | 6%            | 6%     | 6%    | 7% 7          | '% !                | 9%           | 7%            | 11%        | 2%         | 10%  | 8%           | 7%        | 9%                  | 9%          |
| Unsure                                        | 9%       | 8%         | 15%  | 15%                   | 5%  | 9%                        | 6%    | 11% | 11%   | 6%   | 9%                      | 12%  | 10%   | 10%    | 11%       | 11%      | 10%        | 2%    | 10%     | 14%    | 6%    | 10%    | 13%                  | 7%            | 20%    | 19% 2 | 20% 9         | 9% 1                | 11%          | 10%           | 16%        | 14%        | 8%   | 9%           | 13%       | 7%                  | 23%         |



## **Trend: Level of Government**





## **MRP Estimates: Level of Government**

Voter Group





### **Demographics**

#### Fielding Date November 1







#### **Household Income**



#### **Partisanship**



#### Ideology



#### **Education**



60.5% have no college degree

#### Race/ Ethnicity



#### Religion



#### **Voter History**