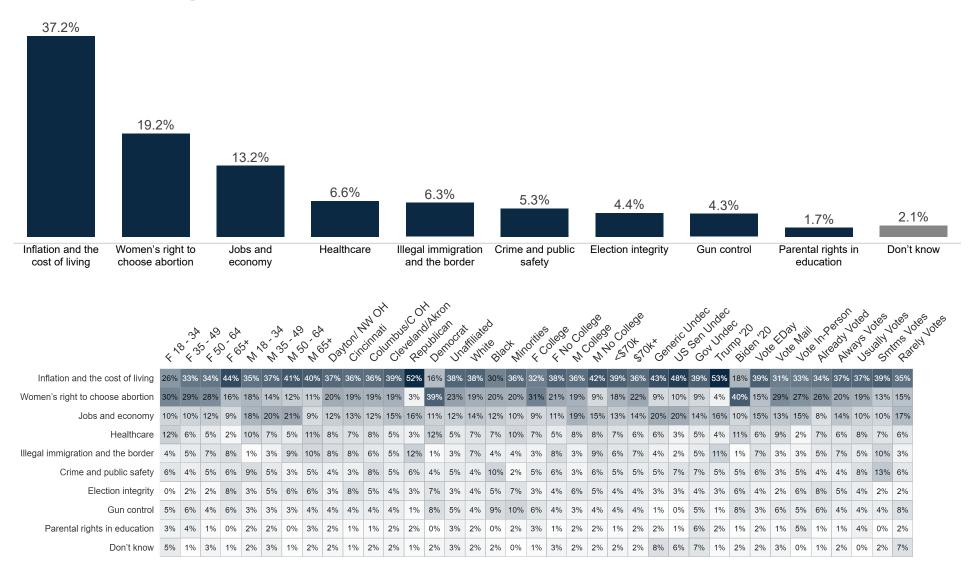

| 11%                                   | 8%   | 9%      | 7%    | 10%          | 10%            | 9%  | 7%      | 10% | 7%            | 9%               | 12%     | 9%     | 11%        | 16%    | 8%      | 10%    | 8%      | 9%     | 9%  | 8%      | 18%                | 23%   | 22%          | 8%                     | 9%        | 9%            | 11%              | 8%     | 9%    | 7%               | 14%          | 9%                   | 13%         |



## **Trend: OH Right Direction/ Wrong Track**





## MRP Estimates: OH RD/WT

Voter Group







## **Trend: Generic Ballot**





## MRP Estimates: Generic Ballot

Voter Group







## **Trend: Biden Image**





## MRP Estimates: Biden Image

Voter Group







## **Trend: Top Priority**





## **MRP Estimates: Top Priority**

Voter Group







## **Trend: US Senate Ballot**





## MRP Estimates: US Senate Ballot

Voter Group









## **Trend: Governor Ballot**





## MRP Estimates: Gov Ballot

Voter Group
Toledo





### **Attorney General Ballot**

Fielding Date | November 1



## **Trend: Attorney General Ballot**





## MRP Estimates: AG Ballot

Voter Group
Toledo





### **Secretary of State Ballot**

Fielding Date November 1



## **Trend: Secretary of State Ballot**





## MRP Estimates: SoS Ballot

Voter Group





Fielding Date November 1



|                                               | <b>«</b> | %<br>\&`.d | * \% | \<br>\<br>\<br>\<br>\ | × × | \$\$<br>\$\delta\general} | N S N | 0,6 | , Oak | tonk | Sinna<br>Sinna<br>S