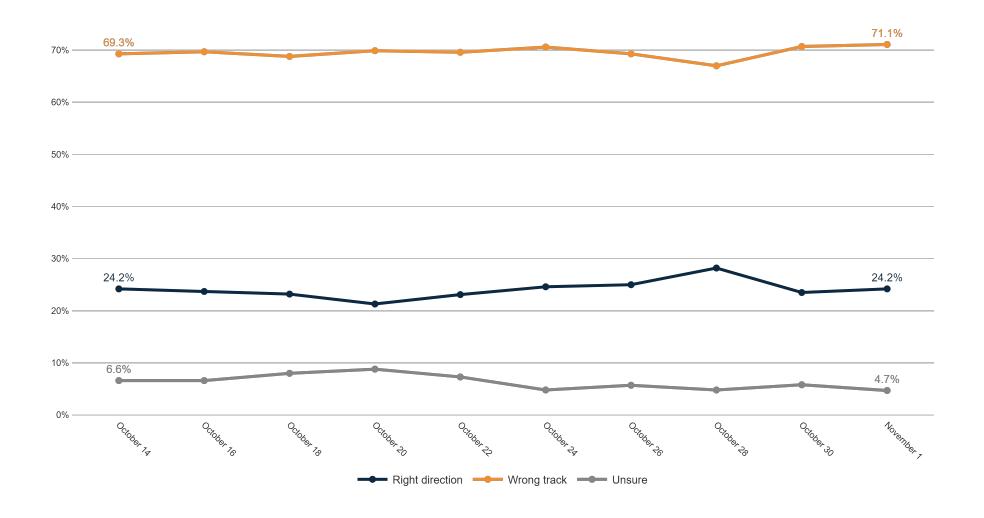

| 41%             | 10%                | 14%   | 20% | 42%      | 33%   | 37%  | 30%    | 26%    | 39%   | 42%     | 19%          | 38%          | 24%        |        |
| Unsure                | 3%             | 3%                   | 2%    | 3%                 | 2%   | 2%   | 1%    | 2%                | 4%             | 3%    | 0%      | 2%       | 2%            | 3%        | 1%     | 2%              | 4%      | 0%         | 1%       | 3%   | 1%   | 2%     | 2%      | 1%              | 2%                 | 3%    | 3%  | 1%       | 2%    | 1%   | 2%     | 0%     | 4%    | 2%      | 2%           | 6%           | 2%         |        |



## **Trend: Enthusiasm**





Fielding Date November 1





## **Trend: US Right Direction/ Wrong Track**





## MRP Estimates: US RD/WT

Voter Group







|                                | < <sup>^9</sup> | %<br>√%<br>√% | \<br>\<br>\<br>\<br>\<br>\<br>\<br>\<br>\<br>\<br>\<br>\<br>\<br>\<br>\<br>\<br>\<br>\<br>\ | \ \ \ \ \ \ \ \ \ \ \ \ \ \ \ \ \ \ \ | ×× v | 8 '8' S | 10 NO | 0,00<br>0,00 | o <sup>×</sup> | Cin | in Coli | Cle | reland<br>Por | Jablice<br>Jakro | in Unit | Hilate | ile<br>Bla | CX MIC | Orities | ole de | 000 COM | Ollege | COM | 10 S 10 | y <sup>×</sup> Ger | eic s | GOY<br>Servi | ndec<br>Under<br>Truck | Sign Side | 704<br>o, '50 | 3 704,<br>3 FD 9 | s Noti | SILLE | arson<br>add Air | ioted Vision | otes<br>Jally<br>Sni | otes<br>uns |
|--------------------------------|-----------------|---------------|---------------------------------------------------------------------------------------------|----------------