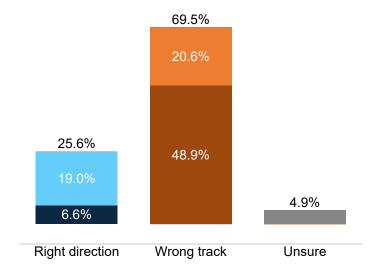

| 28%    | 36%             | 35%     | 43%        | 37%      | 33%  | 38%  | 39%    | 32%     | 41%             | 10%                | 14%   | 20% | 42%      | 33%   | 37%  | 30%    | 26%    | 39%   | 42%     | 19%          | 38%          | 24%        |        |
| Unsure                | 3%             | 3%                   | 2%    | 3%                 | 2%   | 2%   | 1%    | 2%                | 4%             | 3%    | 0%      | 2%       | 2%            | 3%        | 1%     | 2%              | 4%      | 0%         | 1%       | 3%   | 1%   | 2%     | 2%      | 1%              | 2%                 | 3%    | 3%  | 1%       | 2%    | 1%   | 2%     | 0%     | 4%    | 2%      | 2%           | 6%           | 2%         |        |



## **Trend: Enthusiasm**





Fielding Date November 1





## **Trend: US Right Direction/ Wrong Track**





## MRP Estimates: US RD/WT

Voter Group







|                                | < <sup>^9</sup> | %<br>√%<br>√% | \<br>\<br>\<br>\<br>\<br>\<br>\<br>\<br>\<br>\<br>\<br>\<br>\<br>\<br>\<br>\<br>\<br>\<br>\ | \ \ \ \ \ \ \ \ \ \ \ \ \ \ \ \ \ \ \ | ×× v | 8 '8' S | 10 NO | 0,00<br>0,00 | o <sup>×</sup> | Cin | in Coli | Cle | reland<br>Por | Jablice<br>Jakro | in Unit | Hilate | ile<br>Bla | CX MIC | Orities | ole de | 000 COM | Ollege | COM | 10 S 10 | y <sup>×</sup> Ger | eic s | GOY<br>Servi | ndec<br>Under<br>Truck | Sign Side | 704<br>o, '50 | 3 704,<br>3 FD 9 | s Noti | SILLE | arson<br>add Air | ioted Vision | otes<br>Jally<br>Sni | otes<br>uns |
|--------------------------------|-----------------|---------------|--------------