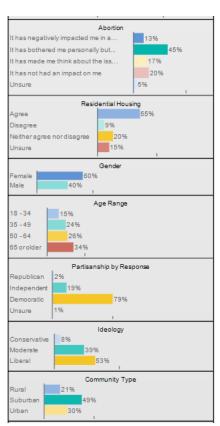

# 9-in-10 voters say they have NOT personally been negatively impacted by the overturning of *Roe*

## Voters are concerned with the rising problem of foreign/ corporate influence in the residential housing market