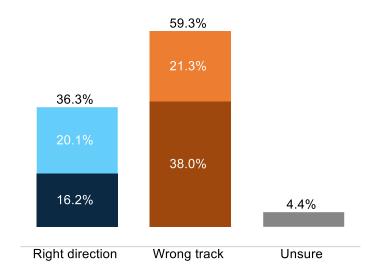

ady from the midterms. It's followed by illegal immigration. Republicans are most concerned about inflation and immigration. Democrats are most concerned about inflation and threats to democracy. Like Republican voters, Independents chose inflation and illegal immigration as their top two issues.
- Potential 2024 Presidential general election matchups:
  - Biden v Trump 47% / 44%
  - Biden v DeSantis 46% / 45%
  - Biden v Pence 45% / 41%
- Over half (56%) believe neither Biden or Trump should run for President in 2024.
- On the issue of Biden and Trump keeping classified documents at their homes, partisan voters remain loyal and Independents see it as a wash.
- 91% of voters say the overturning of Roe has NOT directly impacted them.



### Pessimism about the nation's direction has grown







### **Trend: Direction of Country**



presidential year voters



# Democrats only hold 1-point lead on generic ballot compared to the final 2020 result of D+4 nationally





### **Generic Ballot Movement**





### Percent Change: Generic Ballot (Dec 2022 to Jan 2023)





### **Generic Ballot by Key Voter Groups**





### **Image Tests**





## **Image Tests Heatmap - Favorable**

#### Favorable

|                   | <i>ج</i> | `^\\\\\\\\\\\\\\\\\\\\\\\\\\\\\\\\\\\\ | , kg | , 60°      | × W | 3A 35 | , N2 | , No. | » Mid | Atlantic | lest<br>Horr | neast<br>South | r South | unest<br>Unest | , Sed | Jolican Den | ocrat | pendent | erates<br>Whit | e Plac | Hisp | anic Colle | 40° | ollege | JH 5704 | × GB | Indec | Votes | Joter . |
|-------------------|----------|-----------