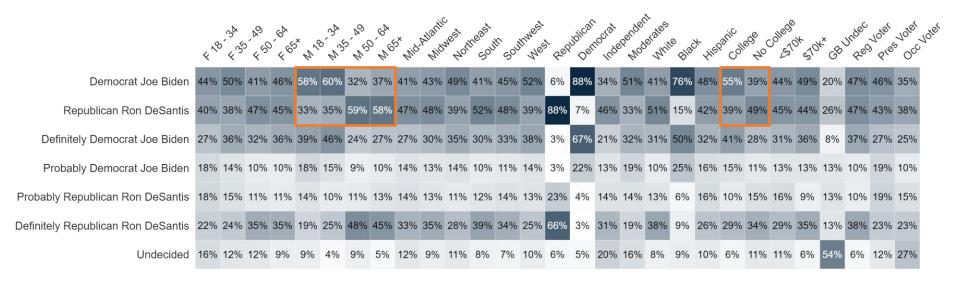

| -5%   | -3%              | -6%                           | -9%             | -2% | -5%   | -3%     | -4%           | -5%       | -4%         | -4%     | -5%           | -5%              | -4%          | -4%    | -4%     | -5%             | -3%     | -2%   | -5%   | -3%   | -1%               |
| Unsure                | -4%            | 0%                                 | 1%    | -1%              | -1%                           | 0%              | 1%  | -2%   | -2%     | -1%           | 0%        | 0%          | -1%     | -1%           | 1%               | -1%          | -1%    | -1%     | -1%             | 0%      | -2%   | -1%   | -1%   | 0%                |



### Biden vs Trump rematch looks similar to 2020 result







### Biden vs DeSantis nears a tie







# Biden vs Pence is close to Trump vs Biden margin but has higher number of undecided voters





## Most voters want their parties to move on from Biden or Trump and select different nominees





# Voters strongly agree members of Congress and their families should be banned from trading individual stocks





# Biden and Trump's classified document scandals are basically a wash, especially with Independents





# Voters feel like their expenses are rising as they believe inflation has gotten worse in the last few months





### Nearly two-thirds of voters think a recession is imminent







# 9-in-10 voters say they have NOT personally been negatively impacted by the overturning of *Roe*





## Voters are concerned with the rising problem of foreign/ corporate influence in the r