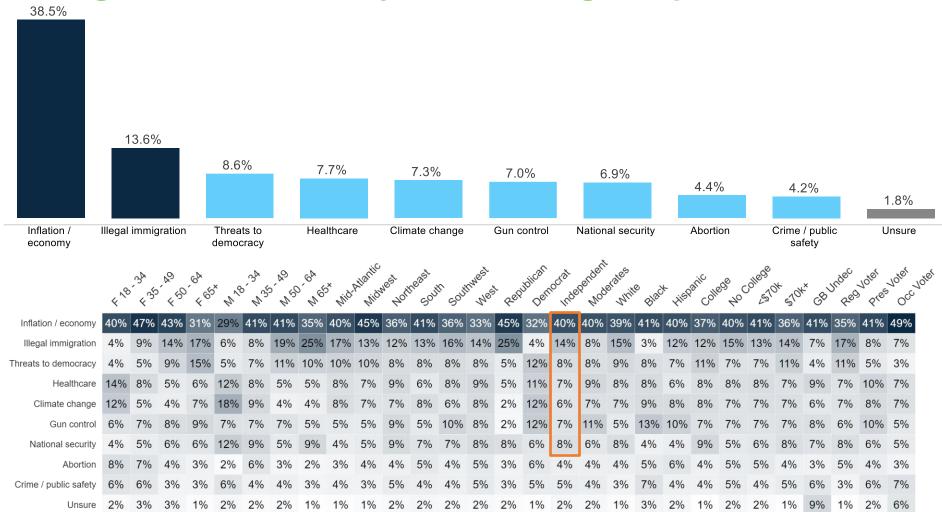

# Top issues for voters remain the same: inflation and immigration lead the way, even among Independents

### **Insights & Analysis**

- As we move further from the midterm election, voters return to a more pessimistic view of the country's direction and leadership.
- The generic Congressional ballot, in a presidential turnout model, is now D+0.6, much better than the last presidential year results of D+4 nationally. Independents moved further towards Republicans at +11. Republicans have increased their standing with female voters, now at D+2.
- President Biden's image is back underwater after a litany of bad press (-2% net fav), trending back towards pre-midterm numbers (-5% in October, -2% in September).
- Florida Governor Ron DeSantis is the only elected official with a positive image (+11% net fav), garnering outsized support from non-traditional GOP voting blocks.
- Inflation remains the overwhelming top issue, holding steady from the midterms. It's followed by illegal immigration. Republicans are most concerned about inflation and immigration. Democrats are most concerned about inflation and threats to democracy. Like Republican voters, Independents chose inflation and illegal immigration as their top two issues.
- Potential 2024 Presidential general election matchups:
  - Biden v Trump 47% / 44%
  - Biden v DeSantis 46% / 45%
  - Biden v Pence 45% / 41%
- Over half (56%) believe neither Biden or Trump should run for President in 2024.
- On the issue of Biden and Trump keeping classified documents at their homes, partisan voters remain loyal and Independents see it as a wash.
- 91% of voters say the overturning of Roe has NOT directly impacted them.