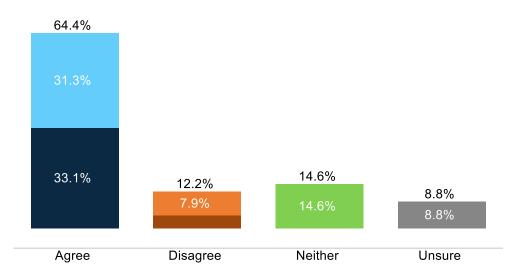

# Voters strongly agree members of Congress and their families should be banned from trading individual stocks