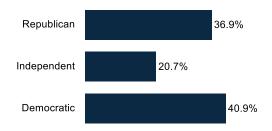

is imminent







# 9-in-10 voters say they have NOT personally been negatively impacted by the overturning of *Roe*





## Voters are concerned with the rising problem of foreign/ corporate influence in the residential housing market





#### Young Male High-Income Dems (14%)



## Moderates (19%)



## Dem Base (36%)



## GOP Base (31%)











### Young Male High-Income Dems (14%)

## Moderates (19%)



GOP Base (31%)













### Young Male High-Income Dems (14%)

## Moderates (19%)



GOP Base (31%)













#### Young Male High-Income Dems (14%)

## Moderates (19%)



GOP Base (31%)













Young Male High-Income Dems (14%) Moderates (19%)

Democratic Base (36%)

GOP Base (31%)









### **Demographics**

#### Sex



#### Geo - Region



#### **Partisanship**



#### Age Range



#### **Education**



59.5% have no college degree

#### Ideology



#### **Household Income**



#### Race/ Ethnicity



#### **Voter History**