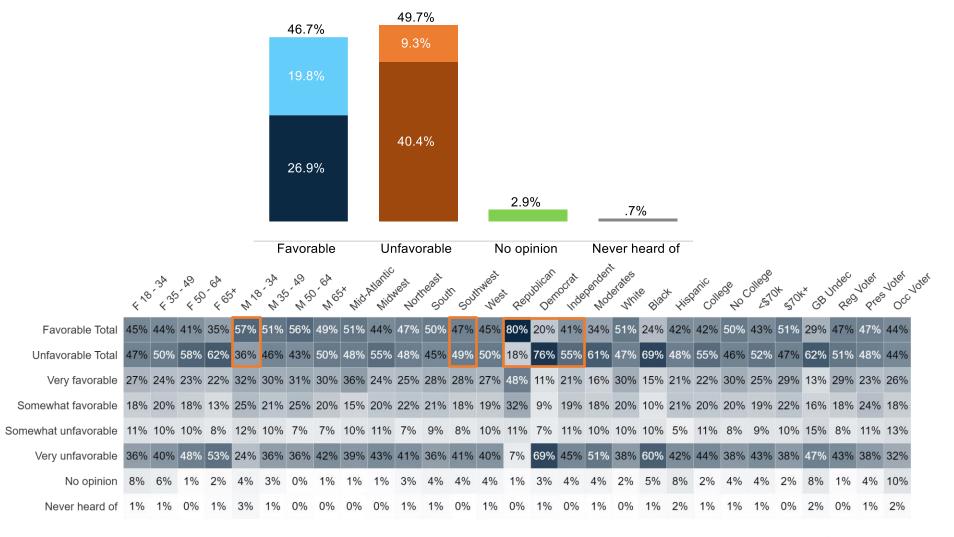

### Kamala Harris more underwater than Biden

|                      | <i>پ</i> <sup>۸</sup> 8 | ~ ~ ~ ~ ~ ~ ~ ~ ~ ~ ~ ~ ~ ~ ~ ~ ~ ~ ~ | , kg | , ex | × 41/8 | 5 N 35 | N SS | , Not | » Mid | Atlantic | yest<br>Nort | neast<br>Sout | ir sou | thwest Nes | ¢e <sup>Q</sup> | Jolican Den | iocrat<br>Inde | pendent | erates<br>Whit | s ellac | Hist | Paric Coll | 30° ( | ollege | 34 <sub>53</sub> 101 | t <sup>×</sup> GB | udec Sudec | Joter Joter | Joter<br>Joter |
|----------------------|-------------------------|---------------------------------------|------|------|--------|--------|------|-------|-------|----------|--------------|---------------|--------|------------|-----------------|-------------|----------------|---------|----------------|---------|------|------------|-------|--------|----------------------|-------------------|------------|-------------|----------------|
| Favorable Total      | 44%                     | 46%                                   | 41%  | 46%  | 64%    | 63%    | 33%  | 35%   | 38%   | 39%      | 52%          | 38%           | 46%    | 54%        | 13%             | 83%         | 33%            | 48%     | 41%            | 70%     | 56%  | 54%        | 40%   | 45%    | 49%                  | 28%               | 47%        | 47%         | 36%            |
| Unfavorable Total    | 42%                     | 43%                                   | 54%  | 51%  | 27%    | 33%    | 65%  | 62%   | 53%   | 56%      | 41%          | 55%           | 48%    | 40%        | 82%             | 13%         | 58%            | 43%     | 54%            | 21%     | 35%  | 42%        | 52%   | 47%    | 48%                  | 49%               | 51%        | 45%         | 40%            |
| Very favorable       | 19%                     | 24%                                   | 20%  | 22%  | 37%    | 40%    | 15%  | 14%   | 19%   | 16%      | 27%          | 20%           | 24%    | 31%        | 6%              | 45%         | 11%            | 19%     | 21%            | 38%     | 24%  | 30%        | 19%   | 22%    | 26%                  | 5%                | 25%        | 21%         | 18%            |
| Somewhat favorable   | 25%                     | 23%                                   | 20%  | 24%  | 27%    | 23%    | 18%  | 22%   | 19%   | 23%      | 26%          | 18%           | 22%    | 24%        | 7%              | 37%         | 22%            | 30%     | 20%            | 32%     | 32%  | 25%        | 21%   | 23%    | 22%                  | 23%               | 22%        | 26%         | 18%            |
| Somewhat unfavorable | 11%                     | 13%                                   | 10%  | 7%   | 13%    | 7%     | 5%   | 9%    | 10%   | 8%       | 9%           | 11%           | 9%     | 10%        | 7%              | 9%          | 15%            | 14%     | 9%             | 10%     | 11%  | 9%         | 10%   | 10%    | 8%                   | 20%               | 7%         | 15%         | 9%             |
| Very unfavorable     | 31%                     | 30%                                   | 43%  | 43%  | 14%    | 26%    | 60%  | 53%   | 42%   | 48%      | 32%          | 44%           | 38%    | 30%        | 75%             | 4%          | 43%            | 29%     | 45%            | 12%     | 24%  | 33%        | 43%   | 37%    | 39%                  | 29%               | 44%        | 30%         | 31%            |
| No opinion           | 11%                     | 7%                                    | 5%   | 3%   | 3%     | 4%     | 2%   | 2%    | 7%    | 4%       | 5%           | 4%            | 5%     | 4%         | 3%              | 4%          | 7%             | 8%      | 4%             | 7%      | 5%   | 3%         | 5%    | 6%     | 3%                   | 16%               | 2%         | 6%          | 16%            |
| Never heard of       | 4%                      | 3%                                    | 1%   | 1%   | 5%     | 0%     | 1%   | 1%    | 2%    | 1%       | 1%           | 3%            | 2%     | 2%         | 2%              | 1%          | 2%             | 1%      | 1%             | 2%      | 4%   | 0%         | 2%    | 2%     | 1%                   | 8%                | 0%         | 3%          | 8%             |