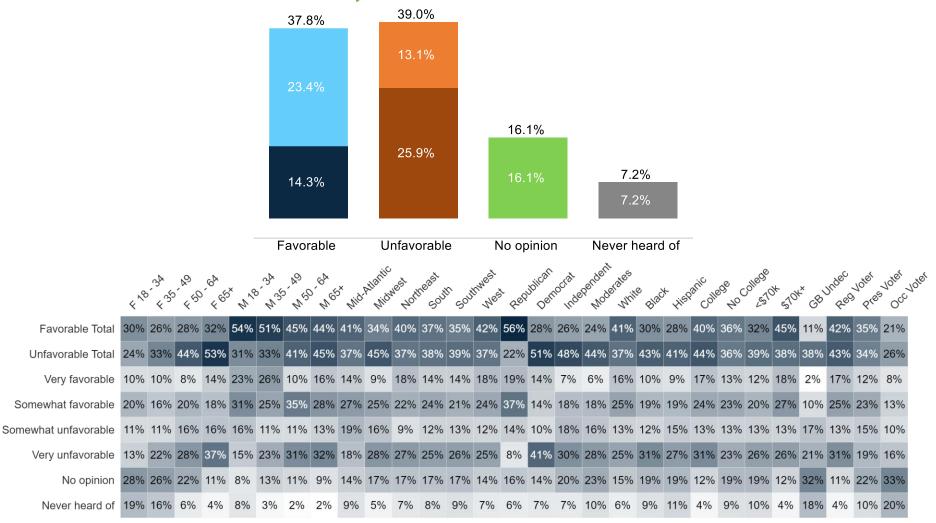

### Kamala Harris more underwater than Biden

|                      | <i>پ</i> <sup>۸</sup> 8 | ~ ~ ~ ~ ~ ~ ~ ~ ~ ~ ~ ~ ~ ~ ~ ~ ~ ~ ~ | , kg | , ex | × 41/8 | 5 N 35 | N SS | , Not | » Mid | Atlantic | yest<br>Nort | neast<br>Sout | ir sou | thwest Nes | ¢e <sup>Q</sup> | Jolican Den | iocrat<br>Inde | pendent | erates<br>Whit | s ellac | Hist | Paric Coll | 30° ( | ollege | 34 <sub>53</sub> 101 | t <sup>×</sup> GB | udec Sudec | Joter Joter | Joter<br>Joter |
|----------------------|-------------------------|---------------------------------------|------|------|--------|--------|------|-------|-------|----------|--------------|---------------|--------|------------|-----------------|-------------|----------------|---------|----------------|---------|------|------------|-------|--------|----------------------|-------------------|------------|-------------|----------------|
| Favorable Total      | 44%                     | 46%                                   | 41%  | 46%  | 64%    | 63%    | 33%  | 35%   | 38%   | 39%      | 52%          | 38%           | 46%    | 54%        | 13%             | 83%         | 33%            | 48%     | 41%            | 70%     | 56%  | 54%        | 40%   | 45%    | 49%                  | 28%               | 47%        | 47%         | 36%            |
| Unfavorable Total    | 42%                     | 43%                                   | 54%  | 51%  | 27%    | 33%    | 65%  | 62%   | 53%   | 56%      | 41%          | 55%           | 48%    | 40%        | 82%             | 13%         | 58%            | 43%     | 54%            | 21%     | 35%  | 42%        | 52%   | 47%    | 48%                  | 49%               | 51%        | 45%         | 40%            |
| Very favorable       | 19%                     | 24%                                   | 20%  | 22%  | 37%    | 40%    | 15%  | 14%   | 19%   | 16%      | 27%          | 20%           | 24%    | 31%        | 6%              | 45%         | 11%            | 19%     | 21%            | 38%     | 24%  | 30%        | 19%   | 22%    | 26%                  | 5%                | 25%        | 21%         | 18%            |
| Somewhat favorable   | 25%                     | 23%                                   | 20%  | 24%  | 27%    | 23%    | 18%  | 22%   | 19%   | 23%      | 26%          | 18%           | 22%    | 24%        | 7%              | 37%         | 22%            | 30%     | 20%            | 32%     | 32%  | 25%        | 21%   | 23%    | 22%                  | 23%               | 22%        | 26%         | 18%            |
| Somewhat unfavorable | 11%                     | 13%                                   | 10%  | 7%   | 13%    | 7%     | 5%   | 9%    | 10%   | 8%       | 9%           | 11%           | 9%     | 10%        | 7%              | 9%          | 15%            | 14%     | 9%             | 10%     | 11%  | 9%         | 10%   | 10%    | 8%                   | 20%               | 7%         | 15%         | 9%             |
| Very unfavorable     | 31%                     | 30%                                   | 43%  | 43%  | 14%    | 26%    | 60%  | 53%   | 42%   | 48%      | 32%          | 44%           | 38%    | 30%        | 75%             | 4%          | 43%            | 29%     | 45%            | 12%     | 24%  | 33%        | 43%   | 37%    | 39%                  | 29%               | 44%        | 30%         | 31%            |
| No opinion           | 11%                     | 7%                                    | 5%   | 3%   | 3%     | 4%     | 2%   | 2%    | 7%    | 4%       | 5%           | 4%            | 5%     | 4%         | 3%              | 4%          | 7%             | 8%      | 4%             | 7%      | 5%   | 3%         | 5%    | 6%     | 3%                   | 16%               | 2%         | 6%          | 16%            |
| Never heard of       | 4%                      | 3%                                    | 1%   | 1%   | 5%     | 0%     | 1%   | 1%    | 2%    | 1%       | 1%           | 3%            | 2%     | 2%         | 2%              | 1%          | 2%             | 1%      | 1%             | 2%      | 4%   | 0%         | 2%    | 2%     | 1%                   | 8%                | 0%         | 3%          | 8%             |

## Gavin Newsom is already upside-down in image with onethird not really knowing who he is