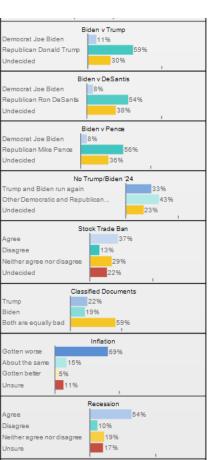

### Biden vs Trump rematch looks similar to 2020 result

### Biden vs DeSantis nears a tie

# Biden vs Pence is close to Trump vs Biden margin but has higher number of undecided voters

## Most voters want their parties to move on from Biden or Trump and select different nominees

# Voters strongly agree members of Congress and their families should be banned from trading individual stocks

# Biden and Trump's classified document scandals are basically a wash, especially with Independents

# Voters feel like their expenses are rising as they believe inflation has gotten worse in the last few months

### Nearly two-thirds of voters think a recession is imminent