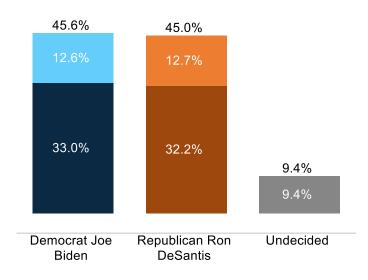

| -5%   | -3%              | -6%                           | -9%             | -2% | -5%   | -3%     | -4%           | -5%       | -4%         | -4%     | -5%           | -5%              | -4%          | -4%    | -4%     | -5%             | -3%     | -2%   | -5%   | -3%   | -1%               |
| Unsure                | -4%            | 0%                                 | 1%    | -1%              | -1%                           | 0%              | 1%  | -2%   | -2%     | -1%           | 0%        | 0%          | -1%     | -1%           | 1%               | -1%          | -1%    | -1%     | -1%             | 0%      | -2%   | -1%   | -1%   | 0%                |



### Biden vs Trump rematch looks similar to 2020 result







### Biden vs DeSantis nears a tie







# Biden vs Pence is close to Trump vs Biden margin but has higher number of undecided voters





## Most voters want their parties to move on from Biden or Trump and select different nominees





# Voters strongly agree members of Congress and their families should be banned from trading individual stocks





# Biden and Trump's classified document scandals are basically a wash, especially with Independents





# Voters feel like their expenses are rising as they believe inflation has gotten worse in the last few months





### Nearly two-thirds of voters think a recession is imminent







# 9-in-10 voters say they have NOT personally been negatively impacted by the overturning of *Roe*





## Voters are concerned with the rising problem of foreign/ corporate influence in the