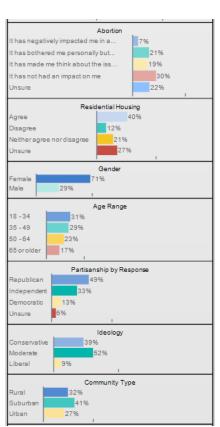

# 9-in-10 voters say they have NOT personally been negatively impacted by the overturning of *Roe*

## Voters are concerned with the rising problem of foreign/ corporate influence in the residential housing market

## GOP Base (31%)