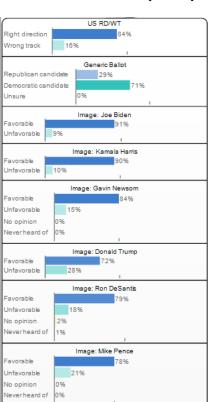

### **Insights & Analysis**

- As we move further from the midterm election, voters return to a more pessimistic view of the country's direction and leadership.
- The generic Congressional ballot, in a presidential turnout model, is now D+0.6, much better than the last presidential year results of D+4 nationally. Independents moved further towards Republicans at +11. Republicans have increased their standing with female voters, now at D+2.
- President Biden's image is back underwater after a litany of bad press (-2% net fav), trending back towards pre-midterm numbers (-5% in October, -2% in September).
- Florida Governor Ron DeSantis is the only elected official with a positive image (+11% net fav), garnering outsized support from non-traditional GOP voting blocks.
- Inflation remains the overwhelming top issue, holding steady from the midterms. It's followed by illegal immigration. Republicans are most concerned about inflation and immigration. Democrats are most concerned about inflation and threats to democracy. Like Republican voters, Independents chose inflation and illegal immigration as their top two issues.
- Potential 2024 Presidential general election matchups:
  - Biden v Trump 47% / 44%
  - Biden v DeSantis 46% / 45%
  - Biden v Pence 45% / 41%
- Over half (56%) believe neither Biden or Trump should run for President in 2024.
- On the issue of Biden and Trump keeping classified documents at their homes, partisan voters remain loyal and Independents see it as a wash.
- 91% of voters say the overturning of Roe has NOT directly impacted them.

# Democrats only hold 1-point lead on generic ballot compared to the final 2020 result of D+4 nationally

### Biden's image returns to pre-midterm numbers of near parity

## Donald Trump's image gets a positive bump; nearly identical to Biden's

### DeSantis' image remains net positive as name ID grows

## Mike Pence more unknown than Trump but also has netunfavorable image