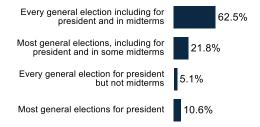

blem of foreign/ corporate influence in the residential housing market





#### Young Male High-Income Dems (14%)



## Moderates (19%)



## Dem Base (36%)



## GOP Base (31%)











### Young Male High-Income Dems (14%)

## Moderates (19%)



GOP Base (31%)













### Young Male High-Income Dems (14%)

## Moderates (19%)



GOP Base (31%)













#### Young Male High-Income Dems (14%)

## Moderates (19%)



GOP Base (31%)













Young Male High-Income Dems (14%) Moderates (19%)

Democratic Base (36%)

GOP Base (31%)









### **Demographics**

#### Sex



#### Geo - Region



#### **Partisanship**



#### Age Range



#### **Education**



59.5% have no college degree

#### Ideology



#### **Household Income**



#### Race/ Ethnicity



#### **Voter History**