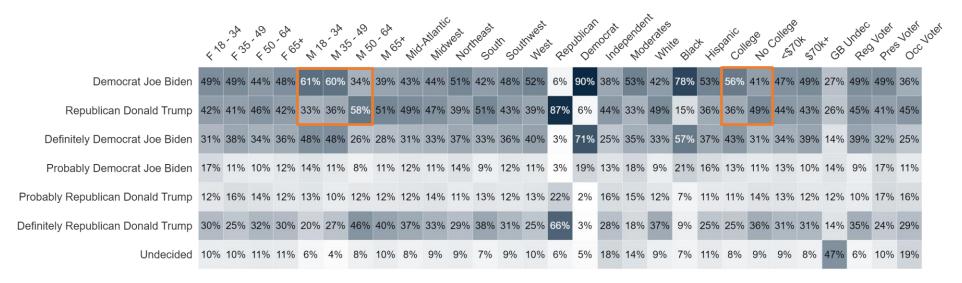

### **Image Tests**

## **Image Tests Heatmap - Favorable**

#### Favorable

|                   | <i>ج</i> | `^\\\\\\\\\\\\\\\\\\\\\\\\\\\\\\\\\\\\ | , kg | , 60°      | × W | 3A 35 | , N2 | , No. | » Mid | Atlantic | lest<br>Horr | neast<br>South | r South | unest<br>Unest | , Sed | Jolican Den | ocrat | pendent | erates<br>Whit | e Plac | Hisp | anic Colle | 40° | ollege | JH 5704 | × GB | Indec | Votes | Joter . |
|-------------------|----------|----------------------------------------|------|------------|-----|-------|------|-------|-------|----------|--------------|----------------|---------|----------------|-------|-------------|-------|---------|----------------|--------|------|------------|-----|--------|---------|------|-------|-------|---------|
| Joe Biden         | 47%      | 49%                                    |      | 200.000000 | 66% | 64%   | 34%  | 36%   | 41%   | 42%      | 54%          | 42%            | 49%     | 53%            |       |             |       |         |                | 75%    | 59%  | 56%        |     |        |         |      |       |       |         |
| Kamala Harris     | 44%      | 46%                                    | 41%  | 46%        | 64% | 63%   | 33%  | 35%   | 38%   | 39%      | 52%          | 38%            | 46%     | 54%            | 13%   | 83%         | 33%   | 48%     | 41%            | 70%    | 56%  | 54%        | 40% | 45%    | 49%     | 28%  | 47%   | 47%   | 36%     |
| Gavin Newsom      | 24%      | 27%                                    | 21%  | 30%        | 53% | 49%   | 23%  | 25%   | 24%   | 24%      | 30%          | 24%            | 28%     | 47%            | 13%   | 52%         | 21%   | 24%     | 29%            | 34%    | 35%  | 41%        | 24% | 25%    | 38%     | 9%   | 33%   | 29%   | 19%     |
| Donald Trump      | 45%      | 44%                                    | 41%  | 35%        | 57% | 51%   | 56%  | 49%   | 51%   | 44%      | 47%          | 50%            | 47%     | 45%            | 80%   | 20%         | 41%   | 34%     | 51%            | 24%    | 42%  | 42%        | 50% | 43%    | 51%     | 29%  | 47%   | 47%   | 44%     |
| Ron DeSantis      | 36%      | 34%                                    | 40%  | 41%        | 56% | 56%   | 57%  | 55%   | 43%   | 45%      | 48%          | 47%            | 50%     | 45%            | 74%   | 25%         | 43%   | 31%     | 51%            | 26%    | 43%  | 48%        | 46% | 40%    | 54%     | 23%  | 52%   | 41%   | 30%     |
| Mike Pence        | 36%      | 34%                                    | 34%  | 39%        | 50% | 56%   | 47%  | 45%   | 45%   | 43%      | 43%          | 43%            | 38%     | 42%            | 61%   | 30%         | 34%   | 34%     | 47%            | 29%    | 32%  | 46%        | 40% | 39%    | 48%     | 30%  | 44%   | 40%   | 32%     |
| Kevin McCarthy    | 30%      | 26%                                    | 28%  | 32%        | 54% | 51%   | 45%  | 44%   | 41%   | 34%      | 40%          | 37%            | 35%     | 42%            | 56%   | 28%         | 26%   | 24%     | 41%            | 30%    | 28%  | 40%        | 36% | 32%    | 45%     | 11%  | 42%   | 35%   | 21%     |
| Matt Gaetz        | 24%      | 19%                                    | 14%  | 14%        | 46% | 46%   | 32%  | 26%   | 30%   | 23%      | 28%          | 22%            | 25%     | 33%            | 35%   | 22%         | 22%   | 17%     | 27%            | 18%    | 26%  | 32%        | 22% | 20%    | 35%     | 9%   | 29%   | 24%   | 16%     |
| Sam Bankman-Fried | 19%      | 12%                                    | 3%   | 2%         | 42% | 39%   | 3%   | 3%    | 12%   | 7%       | 17%          | 12%            | 12%     | 21%            | 10%   | 22%         | 5%    | 11%     | 13%            | 19%    | 14%  | 20%        | 10% | 10%    | 20%     | 4%   | 13%   | 19%   | 8%      |
| Chuck Schumer     | 25%      | 31%                                    | 30%  | 40%        | 49% | 56%   | 24%  | 32%   | 32%   | 31%      | 43%          | 30%            | 34%     | 41%            | 14%   | 61%         | 24%   | 32%     | 35%            | 44%    | 38%  | 46%        | 28% | 31%    | 43%     | 14%  | 40%   | 33%   | 16%     |
| ChatGPT           | 19%      | 14%                                    | 5%   | 4%         | 46% | 41%   | 7%   | 5%    | 15%   | 9%       | 17%          | 11%            | 18%     | 25%            | 11%   | 23%         | 10%   | 11%     | 15%            | 19%    | 17%  | 24%        | 11% | 10%    | 24%     | 5%   | 15%   | 20%   | 9%      |

## **Image Tests Heatmap - Unfavorable**

#### Unfavorable

|                   | 4 <sup>^8</sup> | `^3 <sup>\^</sup><br>< 3 <sup>\^</sup> | , kg | , & & | × We | `% <sup>A</sup> | , N20 | , Not | » Nid | Midw | yest<br>Hori | neast<br>South | r godi | Thinest Nes | · Red | Jolican Den | ocrat<br>Indef | pendent | erates<br>Whit | e Alac | y High | anic Colle | 40° | ollege | 34 <sub>5704</sub> | × GB | undec<br>Red | loter loter | Joter J |
|-------------------|-----------------|----------------------------------------|------|-------|------|-----------------|-------|-------|-------|------|--------------|----------------|--------|-------------|-------|-------------|----------------|---------|----------------|--------|--------|------------|-----|--------|--------------------|------|--------------|-------------|---------|
| Joe Biden         | 46%             | 46%                                    | 54%  | 49%   | 30%  | 33%             | 64%   | 63%   | 55%   | 56%  | 43%          | 53%            | 47%    | 44%         | 86%   | 10%         | 60%            | 44%     | 55%            | 19%    | 37%    | 43%        | 53% | 49%    | 48%                | 56%  | 51%          | 46%         | 50%     |
| Kamala Harris     | 42%             | 43%                                    | 54%  | 51%   | 27%  | 33%             | 65%   | 62%   | 53%   | 56%  | 41%          | 55%            | 48%    | 40%         | 82%   | 13%         | 58%            | 43%     | 54%            | 21%    | 35%    | 42%        | 52% | 47%    | 48%                | 49%  | 51%          | 45%         | 40%     |
| Gavin Newsom      | 30%             | 23%                                    | 34%  | 35%   | 31%  | 30%             | 53%   | 49%   | 40%   | 39%  | 31%          | 34%            | 36%    | 36%         | 55%   | 15%         | 42%            | 31%     | 38%            | 25%    | 31%    | 35%        | 36% | 32%    | 38%                | 28%  | 39%          | 32%         | 24%     |
| Donald Trump      | 47%             | 50%                                    | 58%  | 62%   | 36%  | 46%             | 43%   | 50%   | 48%   | 55%  | 48%          | 45%            | 49%    | 50%         | 18%   | 76%         | 55%            | 61%     | 47%            | 69%    | 48%    | 55%        | 46% | 52%    | 47%                | 62%  | 51%          | 48%         | 44%     |
| Ron DeSantis      | 27%             | 35%                                    | 37%  | 46%   | 30%  | 33%             | 32%   | 38%   | 36%   | 39%  | 33%          | 33%            | 37%    | 35%         | 12%   | 56%         | 37%            | 43%     | 34%            | 46%    | 37%    | 41%        | 32% | 37%    | 34%                | 30%  | 38%          | 35%         | 21%     |
| Mike Pence        | 43%             | 48%                                    | 53%  | 52%   | 39%  | 35%             | 45%   | 47%   | 42%   | 49%  | 43%          | 43%            | 48%    | 45%         | 29%   | 59%         | 50%            | 48%     | 43%            | 52%    | 54%    | 47%        | 45% | 46%    | 45%                | 38%  | 48%          | 45%         | 35%     |
| Kevin McCarthy    | 24%             | 33%                                    | 44%  | 53%   | 31%  | 33%             | 41%   | 45%   | 37%   | 45%  | 37%          | 38%            | 39%    | 37%         | 22%   | 51%         | 48%            | 44%     | 37%            | 43%    | 41%    | 44%        | 36% | 39%    | 38%                | 38%  | 43%          | 34%         | 26%     |
| Matt Gaetz        | 23%             | 28%                                    | 32%  | 38%   | 34%  | 32%             | 31%   | 39%   | 28%   | 34%  | 32%          | 32%            | 37%    | 29%         | 20%   | 43%         | 32%            | 33%     | 32%            | 38%    | 36%    | 38%        | 29% | 31%    | 34%                | 23%  | 37%          | 27%         | 17%     |
| Sam Bankman-Fried | 20%             | 17%                                    | 28%  | 32%   | 34%  | 32%             | 42%   | 48%   | 32%   | 32%  | 28%          | 30%            | 35%    | 33%         | 35%   | 26%         | 39%            | 28%     | 32%            | 25%    | 31%    | 38%        | 28% | 27%    | 37%                | 20%  | 37%          | 27%         | 15%     |
| Chuck Schumer     | 28%             | 30%                                    | 44%  | 44%   | 31%  | 35%             | 63%   | 60%   | 46%   | 51%  | 39%          | 45%            | 40%    | 37%         | 65%   | 17%         | 55%            | 36%     | 46%            | 26%    | 37%    | 40%        | 45% | 42%    | 42%                | 39%  | 47%          | 37%         | 32%     |
| ChatGPT           | 14%             | 13%                                    | 11%  | 6%    | 21%  | 15%             | 10%   | 11%   | 14%   | 10%  | 14%          | 13%            | 12%    | 12%         | 12%   | 14%         | 11%            | 12%     | 10%            | 18%    | 16%    | 13%        | 12% | 13%    | 12%                | 11%  | 11%          | 15%         | 10%     |