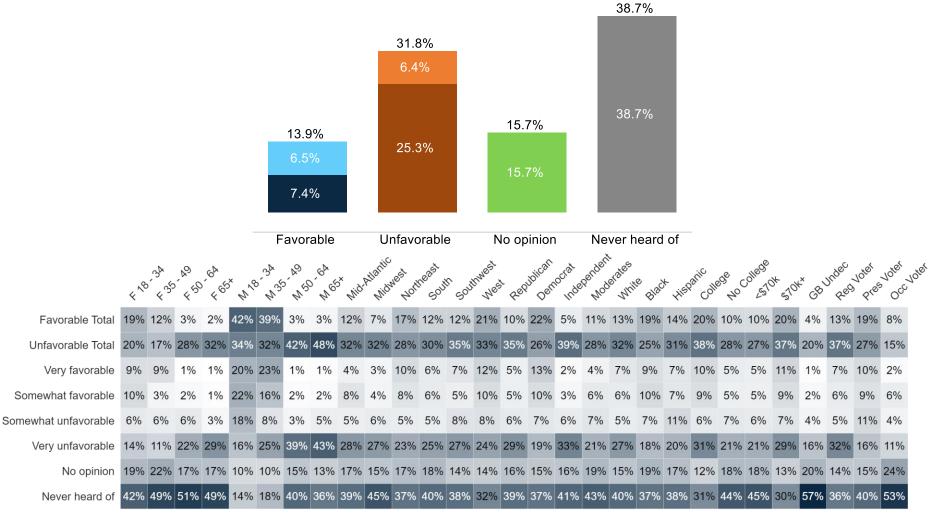

## Gavin Newsom is already upside-down in image with onethird not really knowing who he is

### Matt Gaetz most neg-unfavorable of all public officials tested

|                      | <i>&lt;</i> ^% | ~ ~ ~ ~ ~ ~ ~ ~ ~ ~ ~ ~ ~ ~ ~ ~ ~ ~ ~ | , 480 | \ \ \ \ \ \ \ \ \ \ \ \ \ \ \ \ \ \ \ | × N | 3 <sup>A</sup> | 14 PO V 15 PO | No. | » Mid | Allantic | lest<br>North | neast<br>Sout | r sou | nwest Nest | € ¢eQ | Jblican Den | ocrat<br>Inde | pender Not | erates<br>Writ | s Alaci | Hisp | anic | 40<br>80° | ollege | 5 <sup>7</sup> 04 | Ex CP | hyec<br>Jugec | Voter Pres | , Oct |
|----------------------|----------------|---------------------------------------|-------|---------------------------------------|-----|----------------|-------------------------------------------------------------------------------------------------------------------------------------------------------------------------------------------------------------------------------------------------------------------------------------------------------------------------------------------------------------------------------------------------------------------------------------------------------------------------------------------------------------------------------------------------------------------------------------------------------------------------------------------------------------------------------------------------------------------------------------------------------------------------------------------------------------------------------------------------------------------------------------------------------------------------------------------------------------------------------------------------------------------------------------------------------------------------------------------------------------------------------------------------------------------------------------------------------------------------------------------------------------------------------------------------------------------------------------------------------------------------------------------------------------------------------------------------------------------------------------------------------------------------------------------------------------------------------------------------------------------------------------------------------------------------------------------------------------------------------------------------------------------------------------------------------------------------------------------------------------------------------------------------------------------------------------------------------------------------------------------------------------------------------------------------------------------------------------------------------------------------------|-----|-------|----------|---------------|---------------|-------|------------|-------|-------------|---------------|------------|----------------|---------|------|------|-----------|--------|-------------------|-------|---------------|------------|-------|
| Favorable Total      | 24%            | 19%                                   | 14%   | 14%                                   | 46% | 46%            | 32%                                                                                                                                                                                                                                                                                                                                                                                                                                                                                                                                                                                                                                                                                                                                                                                                                                                                                                                                                                                                                                                                                                                                                                                                                                                                                                                                                                                                                                                                                                                                                                                                                                                                                                                                                                                                                                                                                                                                                                                                                                                                                                                           | 26% | 30%   | 23%      | 28%           | 22%           | 25%   | 33%        | 35%   | 22%         | 22%           | 17%        | 27%            | 18%     | 26%  | 32%  | 22%       | 20%    | 35%               | 9%    | 29%           | 24%        | 16%   |
| Unfavorable Total    | 23%            | 28%                                   | 32%   | 38%                                   | 34% | 32%            | 31%                                                                                                                                                                                                                                                                                                                                                                                                                                                                                                                                                                                                                                                                                                                                                                                                                                                                                                                                                                                                                                                                                                                                                                                                                                                                                                                                                                                                                                                                                                                                                                                                                                                                                                                                                                                                                                                                                                                                                                                                                                                                                                                           | 39% | 28%   | 34%      | 32%           | 32%           | 37%   | 29%        | 20%   | 43%         | 32%           | 33%        | 32%            | 38%     | 36%  | 38%  | 29%       | 31%    | 34%               | 23%   | 37%           | 27%        | 17%   |
| Very favorable       | 9%             | 10%                                   | 6%    | 8%                                    | 17% | 24%            | 17%                                                                                                                                                                                                                                                                                                                                                                                                                                                                                                                                                                                                                                                                                                                                                                                                                                                                                                                                                                                                                                                                                                                                                                                                                                                                                                                                                                                                                                                                                                                                                                                                                                                                                                                                                                                                                                                                                                                                                                                                                                                                                                                           | 12% | 13%   | 12%      | 12%           | 10%           | 12%   | 15%        | 17%   | 10%         | 8%            | 5%         | 13%            | 9%      | 10%  | 14%  | 11%       | 9%     | 17%               | 2%    | 15%           | 9%         | 6%    |
| Somewhat favorable   | 15%            | 10%                                   | 9%    | 7%                                    | 29% | 21%            | 15%                                                                                                                                                                                                                                                                                                                                                                                                                                                                                                                                                                                                                                                                                                                                                                                                                                                                                                                                                                                                                                                                                                                                                                                                                                                                                                                                                                                                                                                                                                                                                                                                                                                                                                                                                                                                                                                                                                                                                                                                                                                                                                                           | 14% | 17%   | 11%      | 15%           | 12%           | 13%   | 18%        | 17%   | 12%         | 14%           | 12%        | 14%            | 9%      | 16%  | 18%  | 12%       | 11%    | 18%               | 6%    | 15%           | 14%        | 10%   |
| Somewhat unfavorable | 9%             | 10%                                   | 9%    | 9%                                    | 17% | 10%            | 5%                                                                                                                                                                                                                                                                                                                                                                                                                                                                                                                                                                                                                                                                                                                                                                                                                                                                                                                                                                                                                                                                                                                                                                                                                                                                                                                                                                                                                                                                                                                                                                                                                                                                                                                                                                                                                                                                                                                                                                                                                                                                                                                            | 7%  | 8%    | 8%       | 9%            | 10%           | 12%   | 8%         | 12%   | 8%          | 8%            | 11%        | 8%             | 14%     | 10%  | 9%   | 9%        | 9%     | 10%               | 4%    | 8%            | 13%        | 8%    |
| Very unfavorable     | 14%            | 17%                                   | 23%   | 29%                                   | 17% | 22%            | 26%                                                                                                                                                                                                                                                                                                                                                                                                                                                                                                                                                                                                                                                                                                                                                                                                                                                                                                                                                                                                                                                                                                                                                                                                                                                                                                                                                                                                                                                                                                                                                                                                                                                                                                                                                                                                                                                                                                                                                                                                                                                                                                                           | 32% | 20%   | 25%      | 23%           | 22%           | 25%   | 21%        | 9%    | 35%         | 25%           | 22%        | 23%            | 25%     | 26%  | 29%  | 19%       | 22%    | 25%               | 19%   | 29%           | 15%        | 9%    |
| No opinion           | 21%            | 20%                                   | 22%   | 20%                                   | 8%  | 13%            | 14%                                                                                                                                                                                                                                                                                                                                                                                                                                                                                                                                                                                                                                                                                                                                                                                                                                                                                                                                                                                                                                                                                                                                                                                                                                                                                                                                                                                                                                                                                                                                                                                                                                                                                                                                                                                                                                                                                                                                                                                                                                                                                                                           | 14% | 21%   | 16%      | 17%           | 18%           | 17%   | 16%        | 19%   | 15%         | 17%           | 20%        | 17%            | 18%     | 15%  | 14%  | 19%       | 20%    | 14%               | 24%   | 15%           | 19%        | 25%   |
| Never heard of       | 32%            | 33%                                   | 32%   | 28%                                   | 12% | 9%             | 24%                                                                                                                                                                                                                                                                                                                                                                                                                                                                                                                                                                                                                                                                                                                                                                                                                                                                                                                                                                                                                                                                                                                                                                                                                                                                                                                                                                                                                                                                                                                                                                                                                                                                                                                                                                                                                                                                                                                                                                                                                                                                                                                           | 20% | 20%   | 28%      | 23%           | 27%           | 22%   | 22%        | 26%   | 20%         | 28%           | 30%        | 24%            | 26%     | 23%  | 16%  | 30%       | 29%    | 17%               | 44%   | 19%           | 30%        | 42%   |