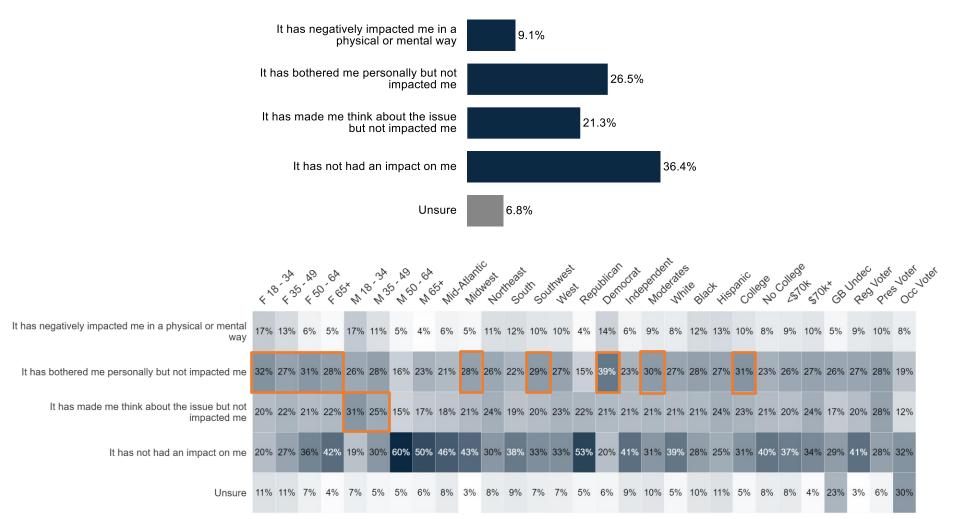

# 9-in-10 voters say they have NOT personally been negatively impacted by the overturning of *Roe*