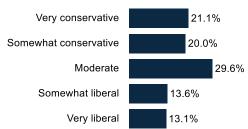

ed by the overturning of *Roe*





## Voters are concerned with the rising problem of foreign/ corporate influence in the residential housing market





#### Young Male High-Income Dems (14%)



## Moderates (19%)



## Dem Base (36%)



## GOP Base (31%)











### Young Male High-Income Dems (14%)

## Moderates (19%)



GOP Base (31%)













### Young Male High-Income Dems (14%)

## Moderates (19%)



GOP Base (31%)













#### Young Male High-Income Dems (14%)

## Moderates (19%)



GOP Base (31%)













Young Male High-Income Dems (14%) Moderates (19%)

Democratic Base (36%)

GOP Base (31%)









### **Demographics**

#### Sex



#### Geo - Region



#### **Partisanship**



#### Age Range



#### **Education**



59.5% have no college degree

#### Ideology



#### **Household Income**



#### Race/ Ethnicity



#### **Voter History**