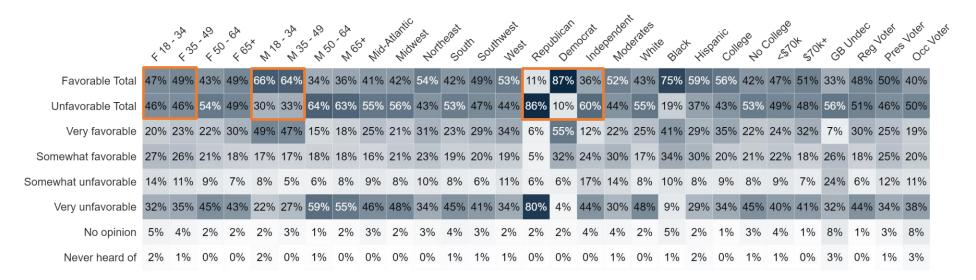

### Kamala Harris more underwater than Biden

|                      | <i>پ</i> <sup>۸</sup> 8 | ~ ~ ~ ~ ~ ~ ~ ~ ~ ~ ~ ~ ~ ~ ~ ~ ~ ~ ~ | , kg | , ex | × 41/8 | 5 N 35 | N SS | , Not | » Mid | Atlantic | yest<br>Nort | neast<br>Sout | ir sou | thwest Nes | ¢e <sup>Q</sup> | Jolican Den | iocrat<br>Inde | pendent | erates<br>Whit | s ellac | Hist | Paric Coll | 30° ( | ollege | 34 <sub>53</sub> 101 | t <sup>×</sup> GB | udec Sudec | Joter Joter | Joter<br>Joter |
|----------------------|-------------------------|---------------------------------------|------|------|--------|--------|------|-------|-------|----------|--------------|---------------|--------|------------|-----------------|-------------|----------------|---------|----------------|---------|------|------------|-------|--------|----------------------|-------------------|------------|-------------|----------------|
| Favorable Total      | 44%                     | 46%                                   | 41%  | 46%  | 64%    | 63%    | 33%  | 35%   | 38%   | 39%      | 52%          | 38%           | 46%    | 54%        | 13%             | 83%         | 33%            | 48%     | 41%            | 70%     | 56%  | 54%        | 40%   | 45%    | 49%                  | 28%               | 47%        | 47%         | 36%            |
| Unfavorable Total    | 42%                     | 43%                                   | 54%  | 51%  | 27%    | 33%    | 65%  | 62%   | 53%   | 56%      | 41%          | 55%           | 48%    | 40%        | 82%             | 13%         | 58%            | 43%     | 54%            | 21%     | 35%  | 42%        | 52%   | 47%    | 48%                  | 49%               | 51%        | 45%         | 40%            |
| Very favorable       | 19%                     | 24%                                   | 20%  | 22%  | 37%    | 40%    | 15%  | 14%   | 19%   | 16%      | 27%          | 20%           | 24%    | 31%        | 6%              | 45%         | 11%            | 19%     | 21%            | 38%     | 24%  | 30%        | 19%   | 22%    | 26%                  | 5%                | 25%        | 21%         | 18%            |
| Somewhat favorable   | 25%                     | 23%                                   | 20%  | 24%  | 27%    | 23%    | 18%  | 22%   | 19%   | 23%      | 26%          | 18%           | 22%    | 24%        | 7%              | 37%         | 22%            | 30%     | 20%            | 32%     | 32%  | 25%        | 21%   | 23%    | 22%                  | 23%               | 22%        | 26%         | 18%            |
| Somewhat unfavorable | 11%                     | 13%                                   | 10%  | 7%   | 13%    | 7%     | 5%   | 9%    | 10%   | 8%       | 9%           | 11%           | 9%     | 10%        | 7%              | 9%          | 15%            | 14%     | 9%             | 10%     | 11%  | 9%         | 10%   | 10%    | 8%                   | 20%               | 7%         | 15%         | 9%             |
| Very unfavorable     | 31%                     | 30%                                   | 43%  | 43%  | 14%    | 26%    | 60%  | 53%   | 42%   | 48%      | 32%          | 44%           | 38%    | 30%        | 75%             | 4%          | 43%            | 29%     | 45%            | 12%     | 24%  | 33%        | 43%   | 37%    | 39%                  | 29%               | 44%        | 30%         | 31%            |
| No opinion           | 11%                     | 7%                                    | 5%   | 3%   | 3%     | 4%     | 2%   | 2%    | 7%    | 4%       | 5%           | 4%            | 5%     | 4%         | 3%              | 4%          | 7%             | 8%      | 4%             | 7%      | 5%   | 3%         | 5%    | 6%     | 3%                   | 16%               | 2%         | 6%          | 16%            |
| Never heard of       | 4%                      | 3%                                    | 1%   | 1%   | 5%     | 0%     | 1%   | 1%    | 2%    | 1%       | 1%           | 3%            | 2%     | 2%         | 2%              | 1%          | 2%             | 1%      | 1%             | 2%      | 4%   | 0%         | 2%    | 2%     | 1%                   | 8%                | 0%         | 3%          | 8%             |