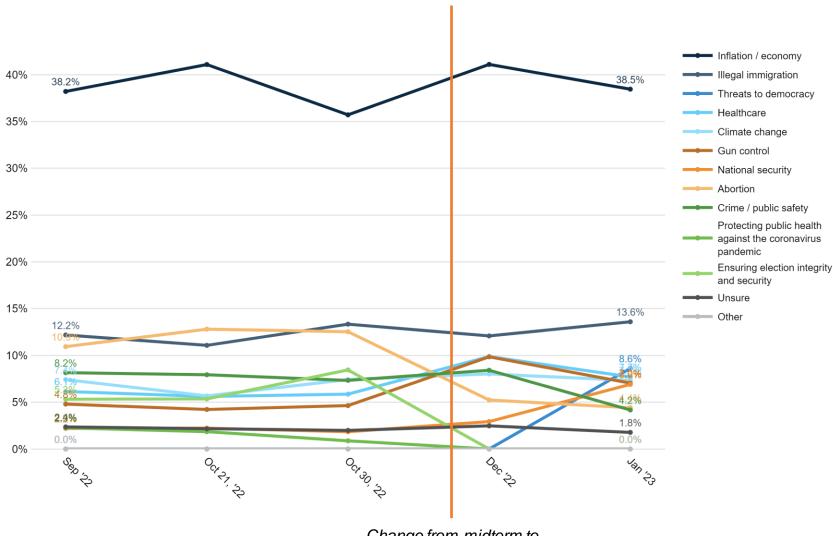

# Top issues for voters remain the same: inflation and immigration lead the way, even among Independents

### **Trend: Top Priority**

Change from midterm to presidential year voters

## Percent Change: Top Priority (Dec 2022 to Jan 2023)

|                       | <sup>۷</sup> % | , <sup>3Å</sup><br>< <sup>35</sup> | , Kg0 | , 6 <sup>k</sup> | , <sup>1</sup> / <sub>6</sub> | ,3 <sup>A</sup> | NSO | , Weg | , Mid-P | Allantic Midw | est Horit | least South | n South | inest<br>Nest | ~ e <sup>Q</sup> | iblican Demi | ocrat. | endent, | arates<br>White | s Black | Hispi | Colle | ,0° 0 | ollege<br>Jollege |
|-----------------------|----------------|------------------------------------|-------|------------------|-------------------------------|-----------------|-----|-------|---------|---------------|-----------|-------------|---------|---------------|------------------|--------------|--------|---------|-----------------|---------|-------|-------|-------|-------------------|
| Inflation / economy   | 8%             | -3%                                | -3%   | -4%              | -6%                           | -2%             | -7% | -3%   | -4%     | 2%            | -1%       | -4%         | -4%     | -6%           | -5%              | -1%          | -2%    | -4%     | -3%             | 4%      | -4%   | -1%   | -3%   | -4%               |
| Illegal immigration   | -1%            | 3%                                 | 1%    | 1%               | 2%                            | 0%              | 3%  | 3%    | 6%      | 1%            | 1%        | 0%          | 1%      | 2%            | 2%               | 1%           | 2%     | 2%      | 1%              | -2%     | 6%    | 2%    | 1%    | 3%                |
| Threats to democracy  | 4%             | 5%                                 | 9%    | 15%              | 5%                            | 7%              | 11% | 10%   | 10%     | 10%           | 8%        | 8%          | 8%      | 8%            | 5%               | 12%          | 8%     | 8%      | 9%              | 8%      | 7%    | 11%   | 7%    | 4%                |
| Healthcare            | 0%             | -2%                                | -4%   | 0%               | -3%                           | -3%             | -5% | 0%    | -1%     | -3%           | -2%       | -5%         | -2%     | 0%            | 1%               | -4%          | -3%    | -2%     | -2%             | -4%     | -5%   | -4%   | -1%   | 2%                |
| Climate change        | 4%             | -1%                                | -2%   | -3%              | 5%                            | 1%              | -2% | -5%   | 3%      | 0%            | -2%       | 3%          | -1%     | -3%           | 0%               | -1%          | -1%    | -1%     | -1%             | 4%      | 1%    | -2%   | 0%    | -2%               |
| Gun control           | -7%            | -4%                                | 1%    | -4%              | -4%                           | -3%             | -1% | -2%   | -6%     | -3%           | -3%       | -3%         | -1%     | -3%           | -1%              | -4%          | -2%    | 0%      | -3%             | -4%     | -6%   | -3%   | -3%   | -2%               |
| National security     | 3%             | 2%                                 | 4%    | 3%               | 8%                            | 6%              | 4%  | 3%    | 1%      | 2%            | 5%        | 4%          | 4%      | 5%            | 4%               | 4%           | 4%     | 3%      | 5%              | 1%      | 2%    | 7%    | 2%    | 4%                |
| Abortion              | -4%            | 1%                                 | -2%   | -3%              | 0%                            | 3%              | 0%  | 0%    | -4%     | -3%           | -1%       | 0%          | -1%     | 2%            | 0%               | -2%          | 0%     | -2%     | -1%             | -3%     | 3%    | -2%   | 0%    | -4%               |
| Crime / public safety | -3%            | -1%                                | -5%   | -3%              | -6%                           | -9%             | -2% | -5%   | -3%     | -4%           | -5%       | -4%         | -4%     | -5%           | -5%              | -4%          | -4%    | -4%     | -5%             | -3%     | -2%   | -5%   | -3%   | -1%               |
| Unsure                | -4%            | 0%                                 | 1%    | -1%              | -1%                           | 0%              | 1%  | -2%   | -2%     | -1%           | 0%        | 0%          | -1%     | -1%           | 1%               | -1%          | -1%    | -1%     | -1%             | 0%      | -2%   | -1%   | -1%   | 0%                |