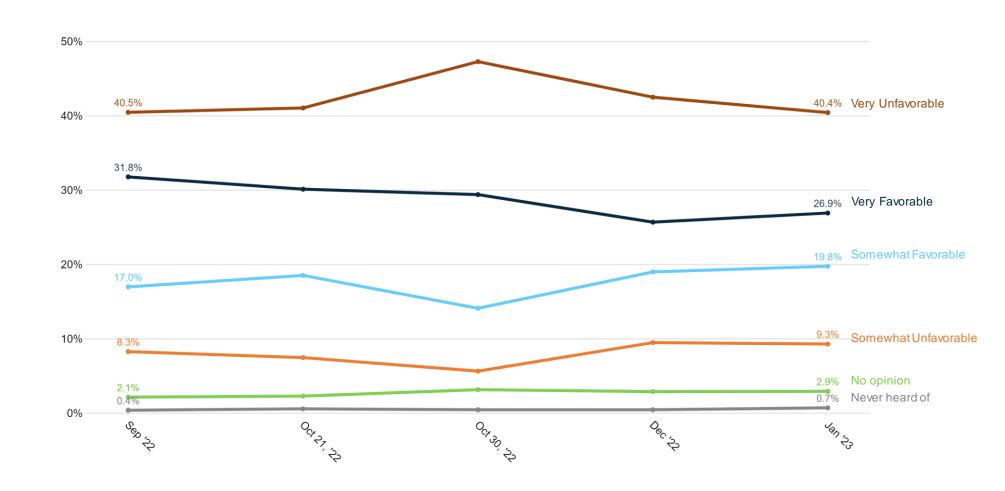

### Biden's image returns to pre-midterm numbers of near parity

### **Trend: Joe Biden Image**