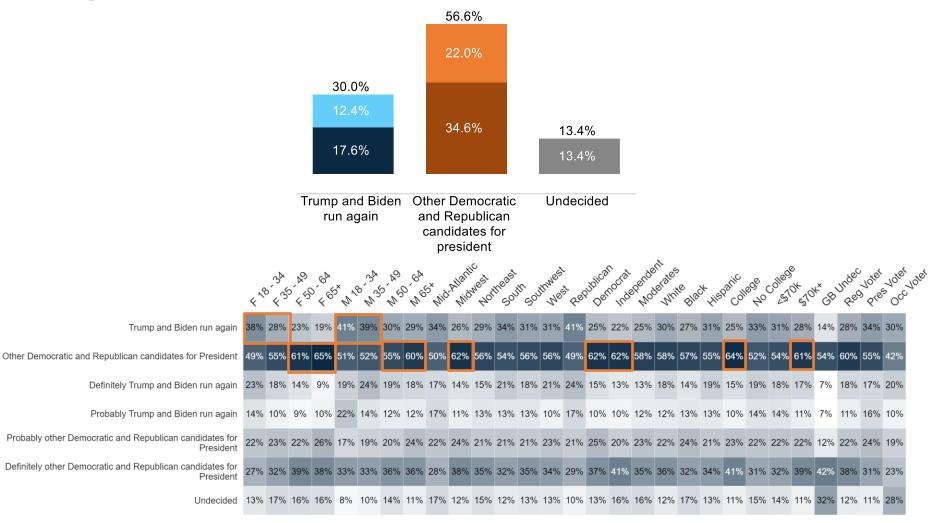

## Most voters want their parties to move on from Biden or Trump and select different nominees