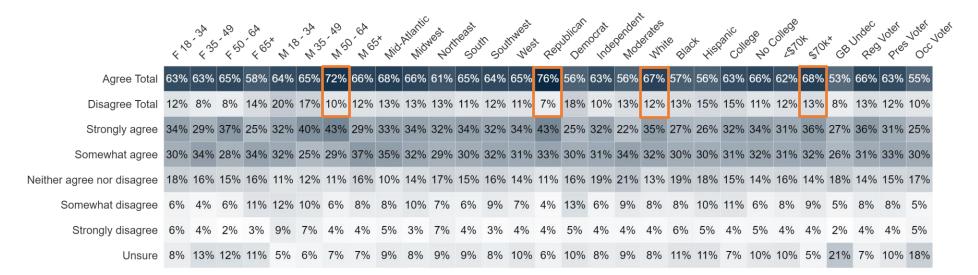

# Voters strongly agree members of Congress and their families should be banned from trading individual stocks