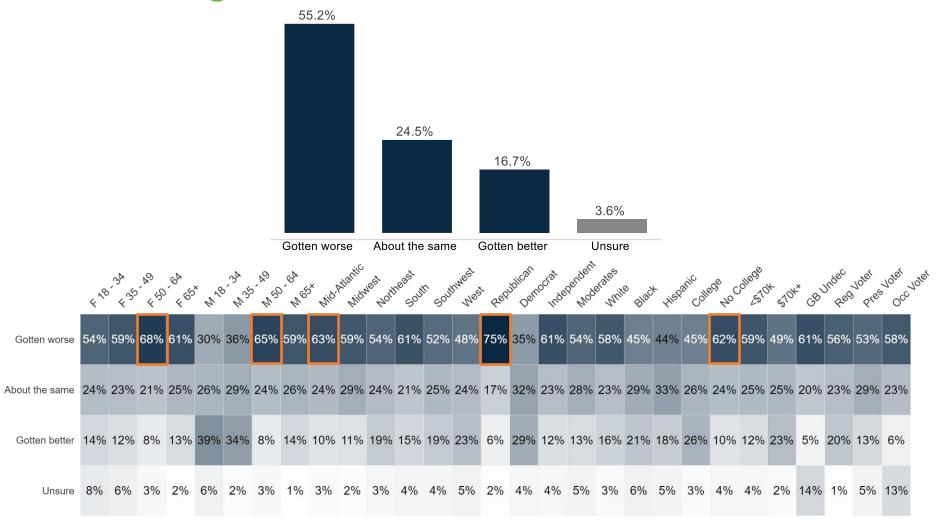

# Voters feel like their expenses are rising as they believe inflation has gotten worse in the last few months