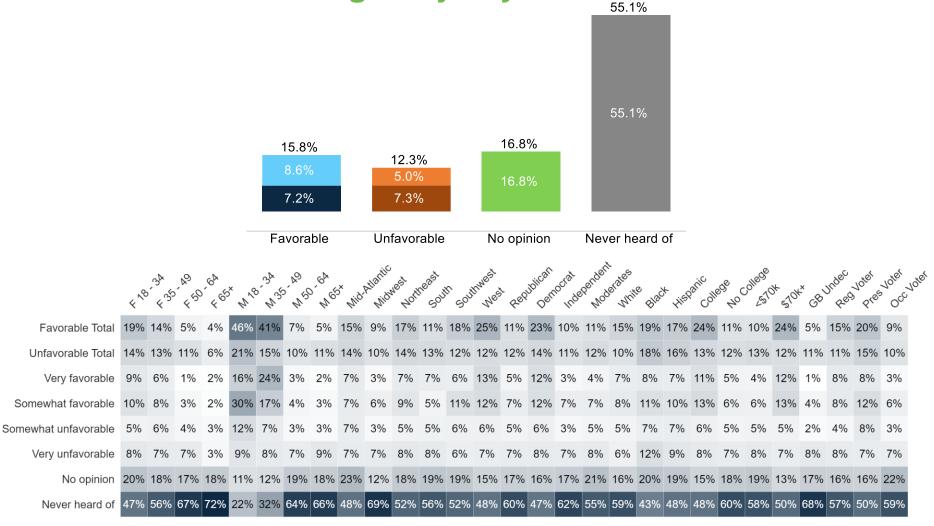

# ChatGPT, Al tool that has taken the internet by storm, is still not known to a large majority