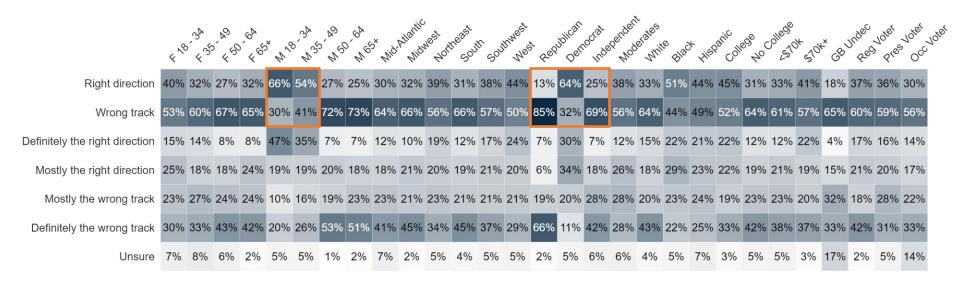

### Pessimism about the nation's direction has grown

### **Trend: Direction of Country**

presidential year voters