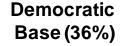

### Biden vs Trump rematch looks similar to 2020 result

### Biden vs DeSantis nears a tie

# Biden vs Pence is close to Trump vs Biden margin but has higher number of undecided voters

## Most voters want their parties to move on from Biden or Trump and select different nominees

# Voters strongly agree members of Congress and their families should be banned from trading individual stocks

# Biden and Trump's classified document scandals are basically a wash, especially with Independents

# Voters feel like their expenses are rising as they believe inflation has gotten worse in the last few months

### Nearly two-thirds of voters think a recession is imminent