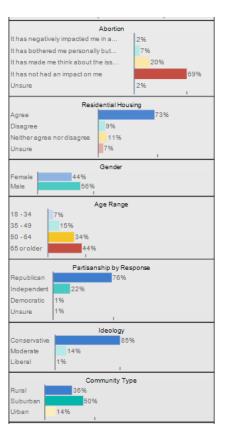

# 9-in-10 voters say they have NOT personally been negatively impacted by the overturning of *Roe*

## Voters are concerned with the rising problem of foreign/ corporate influence in the residential housing market