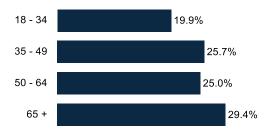

# 9-in-10 voters say they have NOT personally been negatively impacted by the overturning of *Roe*





## Voters are concerned with the rising problem of foreign/ corporate influence in the residential housing market





#### Young Male High-Income Dems (14%)



## Moderates (19%)



## Dem Base (36%)



## GOP Base (31%)











### Young Male High-Income Dems (14%)

## Moderates (19%)



GOP Base (31%)













### Young Male High-Income Dems (14%)

## Moderates (19%)



GOP Base (31%)













#### Young Male High-Income Dems (14%)

## Moderates (19%)



GOP Base (31%)













Young Male High-Income Dems (14%) Moderates (19%)

Democratic Base (36%)

GOP Base (31%)









### **Demographics**

#### Sex



#### Geo - Region



#### **Partisanship**



#### Age Range



#### **Education**



59.5% have no college degree

#### Ideology



#### **Household Income**



#### Race/ Ethnicity



#### **Voter History**