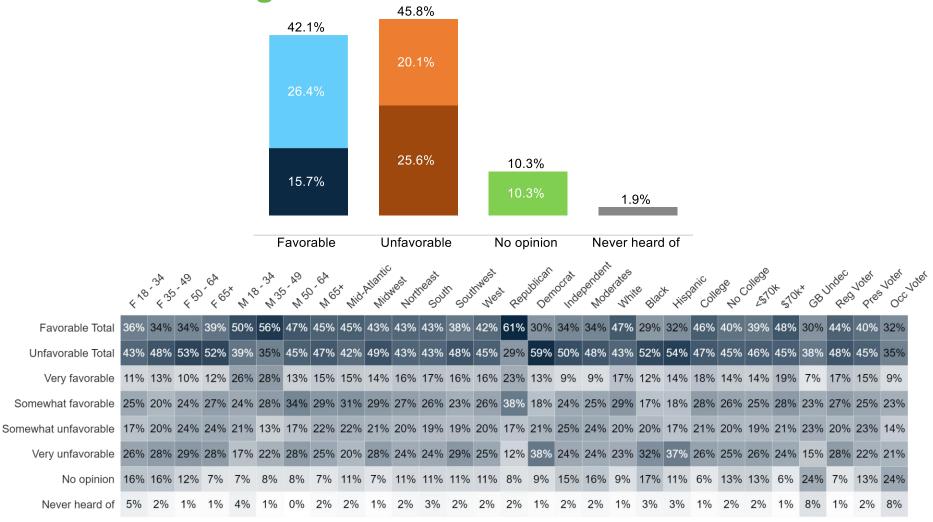

## Donald Trump's image gets a positive bump; nearly identical to Biden's

## **Trend: Donald Trump Image**