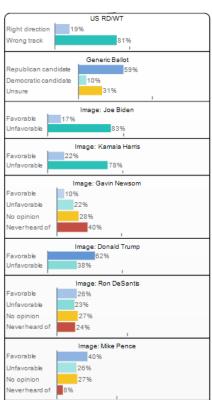

### **Insights & Analysis**

- As we move further from the midterm election, voters return to a more pessimistic view of the country's direction and leadership.
- The generic Congressional ballot, in a presidential turnout model, is now D+0.6, much better than the last presidential year results of D+4 nationally. Independents moved further towards Republicans at +11. Republicans have increased their standing with female voters, now at D+2.
- President Biden's image is back underwater after a litany of bad press (-2% net fav), trending back towards pre-midterm numbers (-5% in October, -2% in September).
- Florida Governor Ron DeSantis is the only elected official with a positive image (+11% net fav), garnering outsized support from non-traditional GOP voting blocks.
- Inflation remains the overwhelming top issue, holding steady from the midterms. It's followed by illegal immigration. Republicans are most concerned about inflation and immigration. Democrats are most concerned about inflation and threats to democracy. Like Republican voters, Independents chose inflation and illegal immigration as their top two issues.
- Potential 2024 Presidential general election matchups:
  - Biden v Trump 47% / 44%
  - Biden v DeSantis 46% / 45%
  - Biden v Pence 45% / 41%
- Over half (56%) believe neither Biden or Trump should run for President in 2024.
- On the issue of Biden and Trump keeping classified documents at their homes, partisan voters remain loyal and Independents see it as a wash.
- 91% of voters say the overturning of Roe has NOT directly impacted them.

# Democrats only hold 1-point lead on generic ballot compared to the final 2020 result of D+4 nationally

### Biden's image returns to pre-midterm numbers of near parity

## Donald Trump's image gets a positive bump; nearly identical to Biden's

### DeSantis' image remains net positive as name ID grows

## Mike Pence more unknown than Trump but also has netunfavorable image