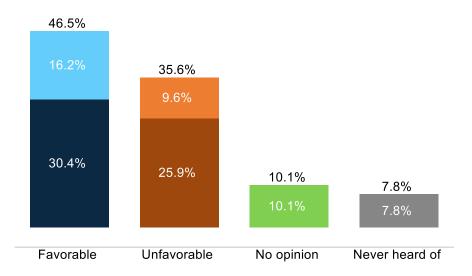

## Donald Trump's image gets a positive bump; nearly identical to Biden's

## **Trend: Donald Trump Image**