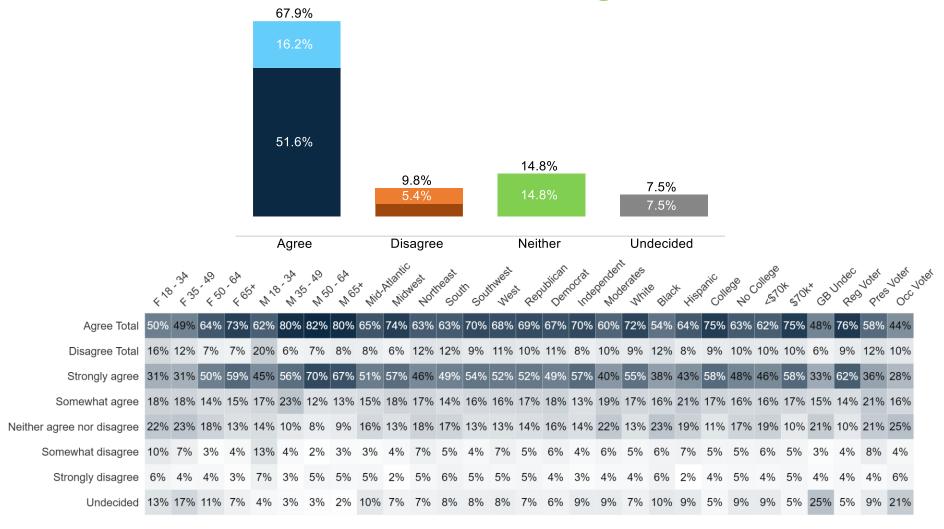

# Voters strongly agree members of Congress and their families should be banned from trading individual stocks