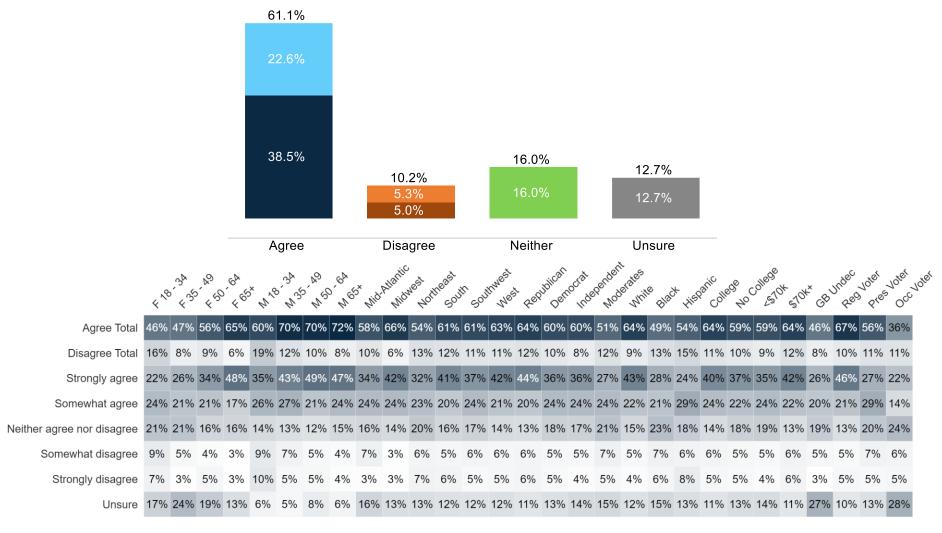

# Voters strongly agree members of Congress and their families should be banned from trading individual stocks