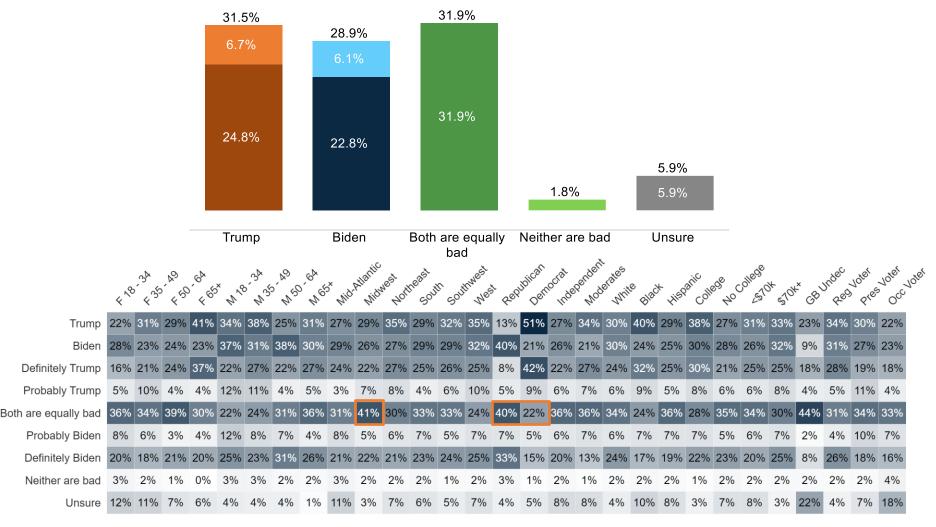

## Most voters want their parties to move on from Biden or Trump and select different nominees