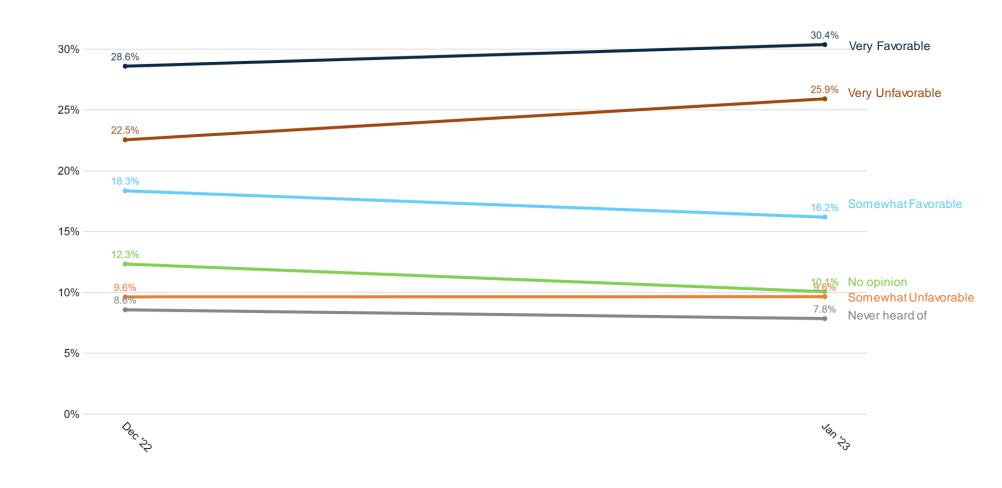

### Biden's image returns to pre-midterm numbers of near parity

### **Trend: Joe Biden Image**