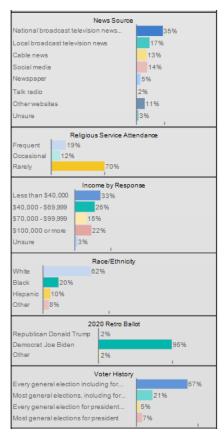

Independents





# Voters feel like their expenses are rising as they believe inflation has gotten worse in the last few months





### Nearly two-thirds of voters think a recession is imminent







# 9-in-10 voters say they have NOT personally been negatively impacted by the overturning of *Roe*





## Voters are concerned with the rising problem of foreign/ corporate influence in the residential housing market





#### Young Male High-Income Dems (14%)



## Moderates (19%)



## Dem Base (36%)



## GOP Base (31%)











### Young Male High-Income Dems (14%)

## Moderates (19%)



GOP Base (31%)













### Young Male High-Income Dems (14%)

## Moderates (19%)



GOP Base (31%)













#### Young Male High-Income Dems (14%)

## Moderates (19%)



GOP Base (31%)













Young Male High-Income Dems (14%) Moderates (19%)

Democratic Base (36%)

GOP Base (31%)









### **Demographics**

#### Sex



#### Geo - Region



#### **Partisanship**



#### Age Range



#### **Education**



59.5% have no college degree

#### Ideology



#### **Household Income**



#### Race/ Ethnicity



#### **Voter History**