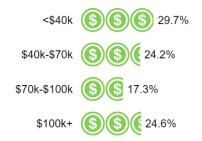

*





## Voters are concerned with the rising problem of foreign/ corporate influence in the residential housing market





#### Young Male High-Income Dems (14%)



## Moderates (19%)



## Dem Base (36%)



## GOP Base (31%)











### Young Male High-Income Dems (14%)

## Moderates (19%)



GOP Base (31%)













### Young Male High-Income Dems (14%)

## Moderates (19%)



GOP Base (31%)













#### Young Male High-Income Dems (14%)

## Moderates (19%)



GOP Base (31%)













Young Male High-Income Dems (14%) Moderates (19%)

Democratic Base (36%)

GOP Base (31%)









### **Demographics**

#### Sex



#### Geo - Region



#### **Partisanship**



#### Age Range



#### **Education**



59.5% have no college degree

#### Ideology



#### **Household Income**



#### Race/ Ethnicity



#### **Voter History**