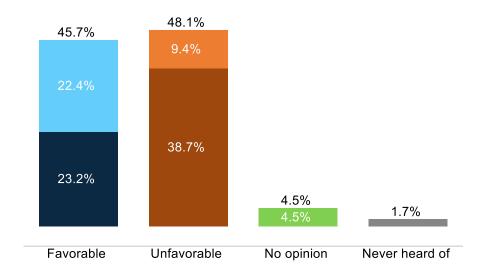

## Gavin Newsom is already upside-down in image with onethird not really knowing who he is

### DeSantis' image remains net positive as name ID grows