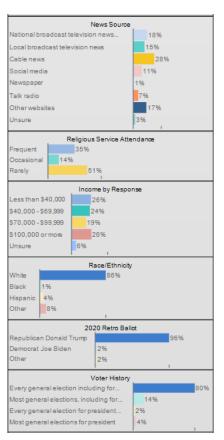

dependents





# Voters feel like their expenses are rising as they believe inflation has gotten worse in the last few months





### Nearly two-thirds of voters think a recession is imminent







# 9-in-10 voters say they have NOT personally been negatively impacted by the overturning of *Roe*





## Voters are concerned with the rising problem of foreign/ corporate influence in the residential housing market





#### Young Male High-Income Dems (14%)



## Moderates (19%)



## Dem Base (36%)



## GOP Base (31%)











### Young Male High-Income Dems (14%)

## Moderates (19%)



GOP Base (31%)













### Young Male High-Income Dems (14%)

## Moderates (19%)



GOP Base (31%)













#### Young Male High-Income Dems (14%)

## Moderates (19%)



GOP Base (31%)













Young Male High-Income Dems (14%) Moderates (19%)

Democratic Base (36%)

GOP Base (31%)









### **Demographics**

#### Sex



#### Geo - Region



#### **Partisanship**



#### Age Range



#### **Education**



59.5% have no college degree

#### Ideology



#### **Household Income**



#### Race/ Ethnicity



#### **Voter History**