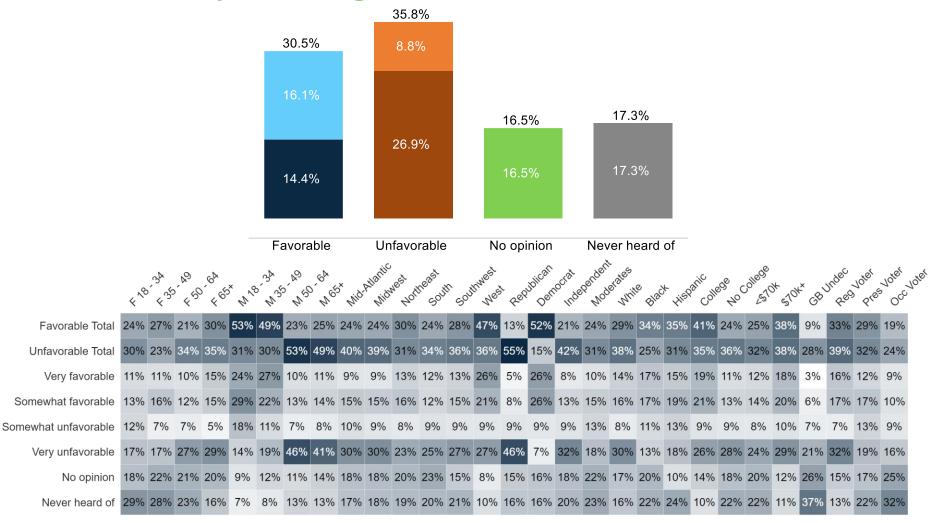

# New Speaker Kevin McCarthy more known and well-liked than fellow Californian, Governor Newsom

### Matt Gaetz most neg-unfavorable of all public officials tested

|                      | <i>&lt;</i> ^% | ~ ~ ~ ~ ~ ~ ~ ~ ~ ~ ~ ~ ~ ~ ~ ~ ~ ~ ~ | , 480 | \ \ \ \ \ \ \ \ \ \ \ \ \ \ \ \ \ \ \ | × N | 3 <sup>A</sup> | 14 PO V 15 PO | No. | » Mid | Allantic | lest<br>North | neast<br>Sout | r sou | nwest Nest | € ¢eQ | Jblican Den | ocrat<br>Inde | pender Not | erates<br>Writ | s Alaci | Hisp | anic | 40<br>80° | ollege | 5 <sup>7</sup> 04 | Ex CP | hyec<br>Jugec | Voter Pres | , Oct |
|----------------------|----------------|---------------------------------------|-------|---------------------------------------|-----|----------------|-------------------------------------------------------------------------------------------------------------------------------------------------------------------------------------------------------------------------------------------------------------------------------------------------------------------------------------------------------------------------------------------------------------------------------------------------------------------------------------------------------------------------------------------------------------------------------------------------------------------------------------------------------------------------------------------------------------------------------------------------------------------------------------------------------------------------------------------------------------------------------------------------------------------------------------------------------------------------------------------------------------------------------------------------------------------------------------------------------------------------------------------------------------------------------------------------------------------------------------------------------------------------------------------------------------------------------------------------------------------------------------------------------------------------------------------------------------------------------------------------------------------------------------------------------------------------------------------------------------------------------------------------------------------------------------------------------------------------------------------------------------------------------------------------------------------------------------------------------------------------------------------------------------------------------------------------------------------------------------------------------------------------------------------------------------------------------------------------------------------------------|-----|-------|----------|---------------|---------------|-------|------------|-------|-------------|---------------|------------|----------------|---------|------|------|-----------|--------|-------------------|-------|---------------|------------|-------|
| Favorable Total      | 24%            | 19%                                   | 14%   | 14%                                   | 46% | 46%            | 32%                                                                                                                                                                                                                                                                                                                                                                                                                                                                                                                                                                                                                                                                                                                                                                                                                                                                                                                                                                                                                                                                                                                                                                                                                                                                                                                                                                                                                                                                                                                                                                                                                                                                                                                                                                                                                                                                                                                                                                                                                                                                                                                           | 26% | 30%   | 23%      | 28%           | 22%           | 25%   | 33%        | 35%   | 22%         | 22%           | 17%        | 27%            | 18%     | 26%  | 32%  | 22%       | 20%    | 35%               | 9%    | 29%           | 24%        | 16%   |
| Unfavorable Total    | 23%            | 28%                                   | 32%   | 38%                                   | 34% | 32%            | 31%                                                                                                                                                                                                                                                                                                                                                                                                                                                                                                                                                                                                                                                                                                                                                                                                                                                                                                                                                                                                                                                                                                                                                                                                                                                                                                                                                                                                                                                                                                                                                                                                                                                                                                                                                                                                                                                                                                                                                                                                                                                                                                                           | 39% | 28%   | 34%      | 32%           | 32%           | 37%   | 29%        | 20%   | 43%         | 32%           | 33%        | 32%            | 38%     | 36%  | 38%  | 29%       | 31%    | 34%               | 23%   | 37%           | 27%        | 17%   |
| Very favorable       | 9%             | 10%                                   | 6%    | 8%                                    | 17% | 24%            | 17%                                                                                                                                                                                                                                                                                                                                                                                                                                                                                                                                                                                                                                                                                                                                                                                                                                                                                                                                                                                                                                                                                                                                                                                                                                                                                                                                                                                                                                                                                                                                                                                                                                                                                                                                                                                                                                                                                                                                                                                                                                                                                                                           | 12% | 13%   | 12%      | 12%           | 10%           | 12%   | 15%        | 17%   | 10%         | 8%            | 5%         | 13%            | 9%      | 10%  | 14%  | 11%       | 9%     | 17%               | 2%    | 15%           | 9%         | 6%    |
| Somewhat favorable   | 15%            | 10%                                   | 9%    | 7%                                    | 29% | 21%            | 15%                                                                                                                                                                                                                                                                                                                                                                                                                                                                                                                                                                                                                                                                                                                                                                                                                                                                                                                                                                                                                                                                                                                                                                                                                                                                                                                                                                                                                                                                                                                                                                                                                                                                                                                                                                                                                                                                                                                                                                                                                                                                                                                           | 14% | 17%   | 11%      | 15%           | 12%           | 13%   | 18%        | 17%   | 12%         | 14%           | 12%        | 14%            | 9%      | 16%  | 18%  | 12%       | 11%    | 18%               | 6%    | 15%           | 14%        | 10%   |
| Somewhat unfavorable | 9%             | 10%                                   | 9%    | 9%                                    | 17% | 10%            | 5%                                                                                                                                                                                                                                                                                                                                                                                                                                                                                                                                                                                                                                                                                                                                                                                                                                                                                                                                                                                                                                                                                                                                                                                                                                                                                                                                                                                                                                                                                                                                                                                                                                                                                                                                                                                                                                                                                                                                                                                                                                                                                                                            | 7%  | 8%    | 8%       | 9%            | 10%           | 12%   | 8%         | 12%   | 8%          | 8%            | 11%        | 8%             | 14%     | 10%  | 9%   | 9%        | 9%     | 10%               | 4%    | 8%            | 13%        | 8%    |
| Very unfavorable     | 14%            | 17%                                   | 23%   | 29%                                   | 17% | 22%            | 26%                                                                                                                                                                                                                                                                                                                                                                                                                                                                                                                                                                                                                                                                                                                                                                                                                                                                                                                                                                                                                                                                                                                                                                                                                                                                                                                                                                                                                                                                                                                                                                                                                                                                                                                                                                                                                                                                                                                                                                                                                                                                                                                           | 32% | 20%   | 25%      | 23%           | 22%           | 25%   | 21%        | 9%    | 35%         | 25%           | 22%        | 23%            | 25%     | 26%  | 29%  | 19%       | 22%    | 25%               | 19%   | 29%           | 15%        | 9%    |
| No opinion           | 21%            | 20%                                   | 22%   | 20%                                   | 8%  | 13%            | 14%                                                                                                                                                                                                                                                                                                                                                                                                                                                                                                                                                                                                                                                                                                                                                                                                                                                                                                                                                                                                                                                                                                                                                                                                                                                                                                                                                                                                                                                                                                                                                                                                                                                                                                                                                                                                                                                                                                                                                                                                                                                                                                                           | 14% | 21%   | 16%      | 17%           | 18%           | 17%   | 16%        | 19%   | 15%         | 17%           | 20%        | 17%            | 18%     | 15%  | 14%  | 19%       | 20%    | 14%               | 24%   | 15%           | 19%        | 25%   |
| Never heard of       | 32%            | 33%                                   | 32%   | 28%                                   | 12% | 9%             | 24%                                                                                                                                                                                                                                                                                                                                                                                                                                                                                                                                                                                                                                                                                                                                                                                                                                                                                                                                                                                                                                                                                                                                                                                                                                                                                                                                                                                                                                                                                                                                                                                                                                                                                                                                                                                                                                                                                                                                                                                                                                                                                                                           | 20% | 20%   | 28%      | 23%           | 27%           | 22%   | 22%        | 26%   | 20%         | 28%           | 30%        | 24%            | 26%     | 23%  | 16%  | 30%       | 29%    | 17%               | 44%   | 19%           | 30%        | 42%   |