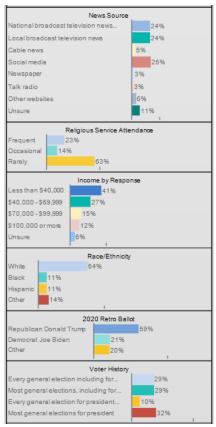

h Independents





# Voters feel like their expenses are rising as they believe inflation has gotten worse in the last few months





### Nearly two-thirds of voters think a recession is imminent







# 9-in-10 voters say they have NOT personally been negatively impacted by the overturning of *Roe*





## Voters are concerned with the rising problem of foreign/ corporate influence in the residential housing market





#### Young Male High-Income Dems (14%)



## Moderates (19%)



## Dem Base (36%)



## GOP Base (31%)











### Young Male High-Income Dems (14%)

## Moderates (19%)



GOP Base (31%)













### Young Male High-Income Dems (14%)

## Moderates (19%)



GOP Base (31%)













#### Young Male High-Income Dems (14%)

## Moderates (19%)



GOP Base (31%)













Young Male High-Income Dems (14%) Moderates (19%)

Democratic Base (36%)

GOP Base (31%)









### **Demographics**

#### Sex



#### Geo - Region



#### **Partisanship**



#### Age Range



#### **Education**



59.5% have no college degree

#### Ideology



#### **Household Income**



#### Race/ Ethnicity



#### **Voter History**