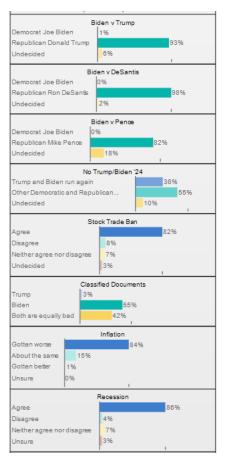

### Biden vs Trump rematch looks similar to 2020 result

### Biden vs DeSantis nears a tie

# Biden vs Pence is close to Trump vs Biden margin but has higher number of undecided voters

## Most voters want their parties to move on from Biden or Trump and select different nominees

# Voters strongly agree members of Congress and their families should be banned from trading individual stocks

# Biden and Trump's classified document scandals are basically a wash, especially with Independents

# Voters feel like their expenses are rising as they believe inflation has gotten worse in the last few months

### Nearly two-thirds of voters think a recession is imminent

# 9-in-10 voters say they have NOT personally been negatively impacted by the overturning of *Roe*