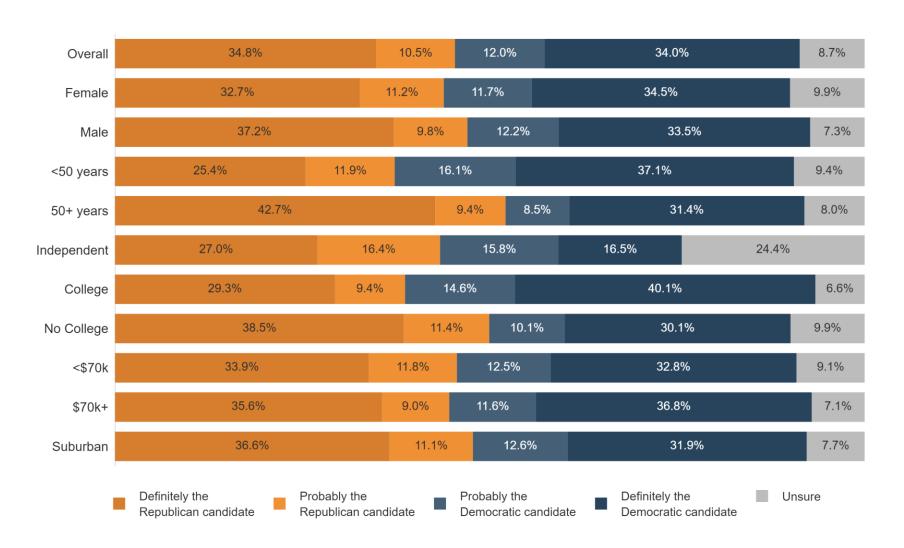

# Democrats only hold 1-point lead on generic ballot compared to the final 2020 result of D+4 nationally

### **Generic Ballot Movement**

### **Generic Ballot by Key Voter Groups**