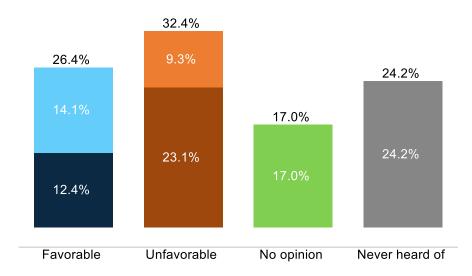

# Former FTX CEO Sam Bankman-Fried isn't well known but those who have an opinion don't like him