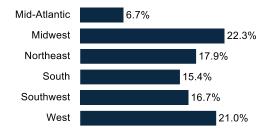

voters think a recession is imminent







# 9-in-10 voters say they have NOT personally been negatively impacted by the overturning of *Roe*





## Voters are concerned with the rising problem of foreign/ corporate influence in the residential housing market





#### Young Male High-Income Dems (14%)



## Moderates (19%)



## Dem Base (36%)



## GOP Base (31%)











### Young Male High-Income Dems (14%)

## Moderates (19%)



GOP Base (31%)













### Young Male High-Income Dems (14%)

## Moderates (19%)



GOP Base (31%)













#### Young Male High-Income Dems (14%)

## Moderates (19%)



GOP Base (31%)













Young Male High-Income Dems (14%) Moderates (19%)

Democratic Base (36%)

GOP Base (31%)









### **Demographics**

#### Sex



#### Geo - Region



#### **Partisanship**



#### Age Range



#### **Education**



59.5% have no college degree

#### Ideology



#### **Household Income**



#### Race/ Ethnicity



#### **Voter History**