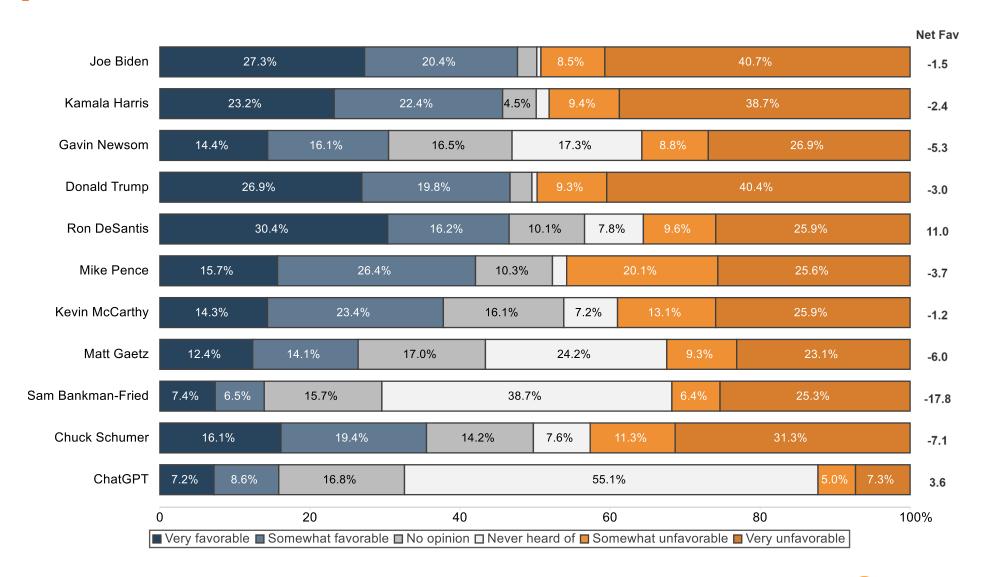

### **Image Tests**

### Biden's image returns to pre-midterm numbers of near parity

## Donald Trump's image gets a positive bump; nearly identical to Biden's

## Gavin Newsom is already upside-down in image with onethird not really knowing who he is

### DeSantis' image remains net positive as name ID grows

## Mike Pence more unknown than Trump but also has netunfavorable image

# New Speaker Kevin McCarthy more known and well-liked than fellow Californian, Governor Newsom

### Matt Gaetz most neg-unfavorable of all public officials tested

|                      | <i>&lt;</i> ^% | ~ ~ ~ ~ ~ ~ ~ ~ ~ ~ ~ ~ ~ ~ ~ ~ ~ ~ ~ | , 480 | \ \ \ \ \ \ \ \ \ \ \ \ \ \ \ \ \ \ \ | × N | 3 <sup>A</sup> | 14 PO V 15 PO | No. | » Mid | Allantic | lest<br>North | neast<br>Sout | r sou | nwest Nest | € ¢eQ | Jblican Den | ocrat<br>Inde | pender Not | erates<br>Writ | s Alaci | Hisp | anic | 40<br>80° | ollege | 5 <sup>7</sup> 04 | Ex CP | hyec<br>Jugec | Voter Pres | , Oct |
|----------------------|----------------|---------------------------------------|-------|---------------------------------------|-----|----------------|-------------------------------------------------------------------------------------------------------------------------------------------------------------------------------------------------------------------------------------------------------------------------------------------------------------------------------------------------------------------------------------------------------------------------------------------------------------------------------------------------------------------------------------------------------------------------------------------------------------------------------------------------------------------------------------------------------------------------------------------------------------------------------------------------------------------------------------------------------------------------------------------------------------------------------------------------------------------------------------------------------------------------------------------------------------------------------------------------------------------------------------------------------------------------------------------------------------------------------------------------------------------------------------------------------------------------------------------------------------------------------------------------------------------------------------------------------------------------------------------------------------------------------------------------------------------------------------------------------------------------------------------------------------------------------------------------------------------------------------------------------------------------------------------------------------------------------------------------------------------------------------------------------------------------------------------------------------------------------------------------------------------------------------------------------------------------------------------------------------------------------|-----|-------|----------|---------------|---------------|-------|------------|-------|-------------|---------------|------------|----------------|---------|------|------|-----------|--------|-------------------|-------|---------------|------------|-------|
| Favorable Total      | 24%            | 19%                                   | 14%   | 14%                                   | 46% | 46%            | 32%                                                                                                                                                                                                                                                                                                                                                                                                                                                                                                                                                                                                                                                                                                                                                                                                                                                                                                                                                                                                                                                                                                                                                                                                                                                                                                                                                                                                                                                                                                                                                                                                                                                                                                                                                                                                                                                                                                                                                                                                                                                                                                                           | 26% | 30%   | 23%      | 28%           | 22%           | 25%   | 33%        | 35%   | 22%         | 22%           | 17%        | 27%            | 18%     | 26%  | 32%  | 22%       | 20%    | 35%               | 9%    | 29%           | 24%        | 16%   |
| Unfavorable Total    | 23%            | 28%                                   | 32%   | 38%                                   | 34% | 32%            | 31%                                                                                                                                                                                                                                                                                                                                                                                                                                                                                                                                                                                                                                                                                                                                                                                                                                                                                                                                                                                                                                                                                                                                                                                                                                                                                                                                                                                                                                                                                                                                                                                                                                                                                                                                                                                                                                                                                                                                                                                                                                                                                                                           | 39% | 28%   | 34%      | 32%           | 32%           | 37%   | 29%        | 20%   | 43%         | 32%           | 33%        | 32%            | 38%     | 36%  | 38%  | 29%       | 31%    | 34%               | 23%   | 37%           | 27%        | 17%   |
| Very favorable       | 9%             | 10%                                   | 6%    | 8%                                    | 17% | 24%            | 17%                                                                                                                                                                                                                                                                                                                                                                                                                                                                                                                                                                                                                                                                                                                                                                                                                                                                                                                                                                                                                                                                                                                                                                                                                                                                                                                                                                                                                                                                                                                                                                                                                                                                                                                                                                                                                                                                                                                                                                                                                                                                                                                           | 12% | 13%   | 12%      | 12%           | 10%           | 12%   | 15%        | 17%   | 10%         | 8%            | 5%         | 13%            | 9%      | 10%  | 14%  | 11%       | 9%     | 17%               | 2%    | 15%           | 9%         | 6%    |
| Somewhat favorable   | 15%            | 10%                                   | 9%    | 7%                                    | 29% | 21%            | 15%                                                                                                                                                                                                                                                                                                                                                                                                                                                                                                                                                                                                                                                                                                                                                                                                                                                                                                                                                                                                                                                                                                                                                                                                                                                                                                                                                                                                                                                                                                                                                                                                                                                                                                                                                                                                                                                                                                                                                                                                                                                                                                                           | 14% | 17%   | 11%      | 15%           | 12%           | 13%   | 18%        | 17%   | 12%         | 14%           | 12%        | 14%            | 9%      | 16%  | 18%  | 12%       | 11%    | 18%               | 6%    | 15%           | 14%        | 10%   |
| Somewhat unfavorable | 9%             | 10%                                   | 9%    | 9%                                    | 17% | 10%            | 5%                                                                                                                                                                                                                                                                                                                                                                                                                                                                                                                                                                                                                                                                                                                                                                                                                                                                                                                                                                                                                                                                                                                                                                                                                                                                                                                                                                                                                                                                                                                                                                                                                                                                                                                                                                                                                                                                                                                                                                                                                                                                                                                            | 7%  | 8%    | 8%       | 9%            | 10%           | 12%   | 8%         | 12%   | 8%          | 8%            | 11%        | 8%             | 14%     | 10%  | 9%   | 9%        | 9%     | 10%               | 4%    | 8%            | 13%        | 8%    |
| Very unfavorable     | 14%            | 17%                                   | 23%   | 29%                                   | 17% | 22%            | 26%                                                                                                                                                                                                                                                                                                                                                                                                                                                                                                                                                                                                                                                                                                                                                                                                                                                                                                                                                                                                                                                                                                                                                                                                                                                                                                                                                                                                                                                                                                                                                                                                                                                                                                                                                                                                                                                                                                                                                                                                                                                                                                                           | 32% | 20%   | 25%      | 23%           | 22%           | 25%   | 21%        | 9%    | 35%         | 25%           | 22%        | 23%            | 25%     | 26%  | 29%  | 19%       | 22%    | 25%               | 19%   | 29%           | 15%        | 9%    |
| No opinion           | 21%            | 20%                                   | 22%   | 20%                                   | 8%  | 13%            | 14%                                                                                                                                                                                                                                                                                                                                                                                                                                                                                                                                                                                                                                                                                                                                                                                                                                                                                                                                                                                                                                                                                                                                                                                                                                                                                                                                                                                                                                                                                                                                                                                                                                                                                                                                                                                                                                                                                                                                                                                                                                                                                                                           | 14% | 21%   | 16%      | 17%           | 18%           | 17%   | 16%        | 19%   | 15%         | 17%           | 20%        | 17%            | 18%     | 15%  | 14%  | 19%       | 20%    | 14%               | 24%   | 15%           | 19%        | 25%   |
| Never heard of       | 32%            | 33%                                   | 32%   | 28%                                   | 12% | 9%             | 24%                                                                                                                                                                                                                                                                                                                                                                                                                                                                                                                                                                                                                                                                                                                                                                                                                                                                                                                                                                                                                                                                                                                                                                                                                                                                                                                                                                                                                                                                                                                                                                                                                                                                                                                                                                                                                                                                                                                                                                                                                                                                                                                           | 20% | 20%   | 28%      | 23%           | 27%           | 22%   | 22%        | 26%   | 20%         | 28%           | 30%        | 24%            | 26%     | 23%  | 16%  | 30%       | 29%    | 17%               | 44%   | 19%           | 30%        | 42%   |

# Former FTX CEO Sam Bankman-Fried isn't well known but those who have an opinion don't like him

# Senate Leader Chuck Schumer known by most and unfavorable to plurality

# ChatGPT, Al tool that has taken the internet by storm, is still not known to a large majority