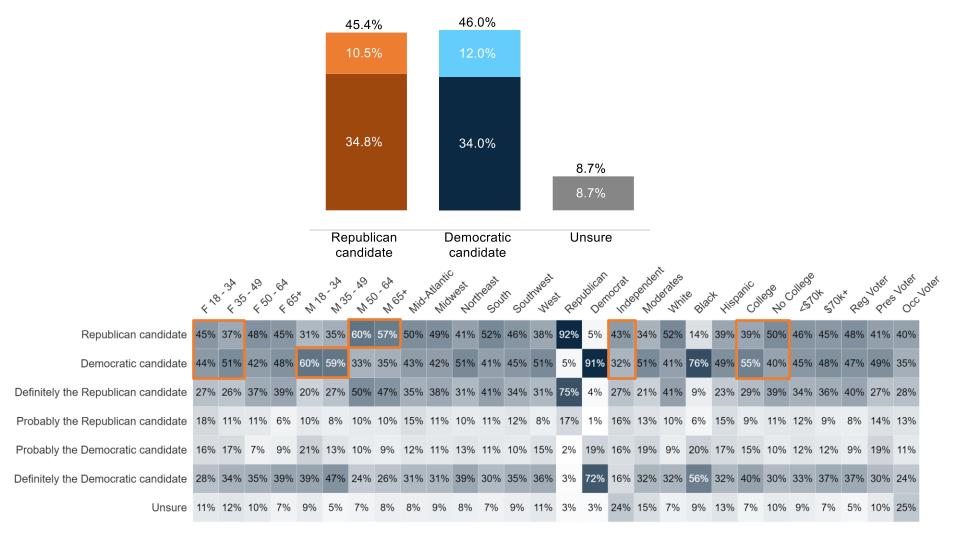

# Democrats only hold 1-point lead on generic ballot compared to the final 2020 result of D+4 nationally

### **Generic Ballot Movement**

### **Generic Ballot by Key Voter Groups**