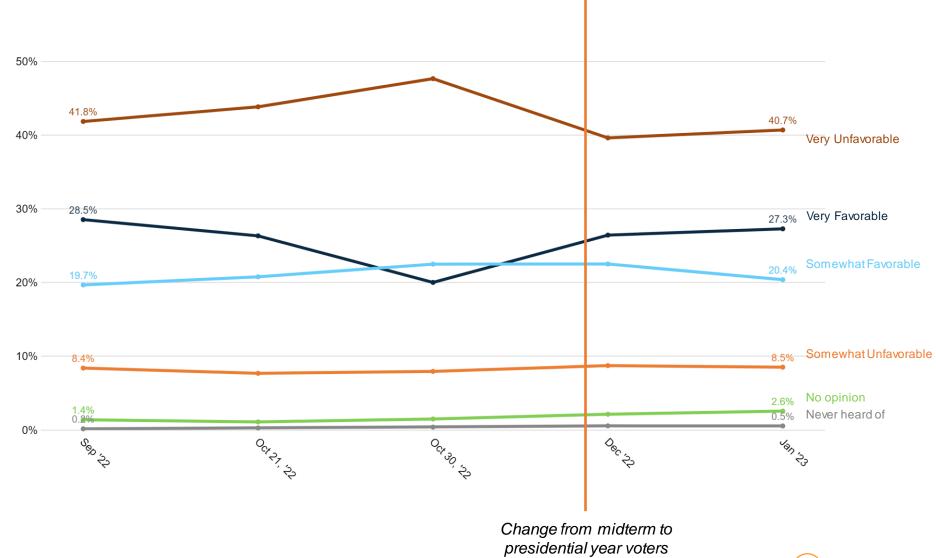

## Donald Trump's image gets a positive bump; nearly identical to Biden's

## **Trend: Donald Trump Image**