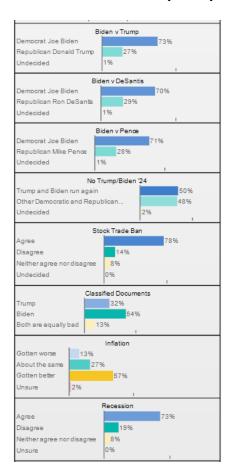

### Biden vs Trump rematch looks similar to 2020 result

### Biden vs DeSantis nears a tie

# Biden vs Pence is close to Trump vs Biden margin but has higher number of undecided voters

## Most voters want their parties to move on from Biden or Trump and select different nominees

# Voters strongly agree members of Congress and their families should be banned from trading individual stocks

# Biden and Trump's classified document scandals are basically a wash, especially with Independents

# Voters feel like their expenses are rising as they believe inflation has gotten worse in the last few months

### Nearly two-thirds of voters think a recession is imminent