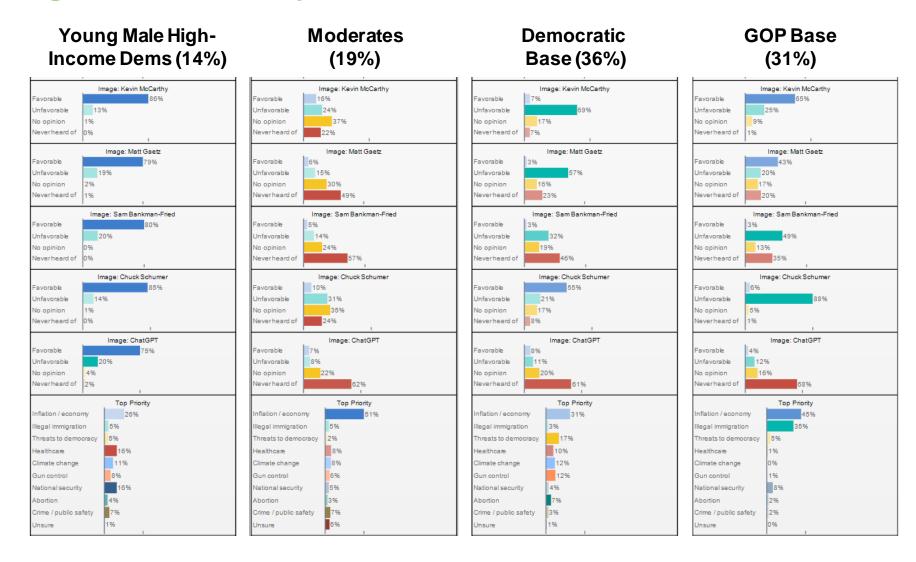

# New Speaker Kevin McCarthy more known and well-liked than fellow Californian, Governor Newsom

### Matt Gaetz most neg-unfavorable of all public officials tested

|                      | <i>&lt;</i> ^% | ~ ~ ~ ~ ~ ~ ~ ~ ~ ~ ~ ~ ~ ~ ~ ~ ~ ~ ~ | , 480 | \ \ \ \ \ \ \ \ \ \ \ \ \ \ \ \ \ \ \ | × N | 3 <sup>A</sup> | 14 PO V 15 PO | No. | » Mid | Allantic | lest<br>North | neast<br>Sout | r sou | nwest Nest | € ¢eQ | Jblican Den | ocrat<br>Inde | pender Not | erates<br>Writ | s Alaci | Hisp | anic | 40<br>80° | ollege | 5 <sup>7</sup> 04 | Ex CP | hyec<br>Jugec | Voter Pres | , Oct |
|----------------------|----------------|---------------------------------------|-------|---------------------------------------|-----|----------------|-------------------------------------------------------------------------------------------------------------------------------------------------------------------------------------------------------------------------------------------------------------------------------------------------------------------------------------------------------------------------------------------------------------------------------------------------------------------------------------------------------------------------------------------------------------------------------------------------------------------------------------------------------------------------------------------------------------------------------------------------------------------------------------------------------------------------------------------------------------------------------------------------------------------------------------------------------------------------------------------------------------------------------------------------------------------------------------------------------------------------------------------------------------------------------------------------------------------------------------------------------------------------------------------------------------------------------------------------------------------------------------------------------------------------------------------------------------------------------------------------------------------------------------------------------------------------------------------------------------------------------------------------------------------------------------------------------------------------------------------------------------------------------------------------------------------------------------------------------------------------------------------------------------------------------------------------------------------------------------------------------------------------------------------------------------------------------------------------------------------------------|-----|-------|----------|---------------|---------------|-------|------------|-------|-------------|---------------|------------|----------------|---------|------|------|-----------|--------|-------------------|-------|---------------|------------|-------|
| Favorable Total      | 24%            | 19%                                   | 14%   | 14%                                   | 46% | 46%            | 32%                                                                                                                                                                                                                                                                                                                                                                                                                                                                                                                                                                                                                                                                                                                                                                                                                                                                                                                                                                                                                                                                                                                                                                                                                                                                                                                                                                                                                                                                                                                                                                                                                                                                                                                                                                                                                                                                                                                                                                                                                                                                                                                           | 26% | 30%   | 23%      | 28%           | 22%           | 25%   | 33%        | 35%   | 22%         | 22%           | 17%        | 27%            | 18%     | 26%  | 32%  | 22%       | 20%    | 35%               | 9%    | 29%           | 24%        | 16%   |
| Unfavorable Total    | 23%            | 28%                                   | 32%   | 38%                                   | 34% | 32%            | 31%                                                                                                                                                                                                                                                                                                                                                                                                                                                                                                                                                                                                                                                                                                                                                                                                                                                                                                                                                                                                                                                                                                                                                                                                                                                                                                                                                                                                                                                                                                                                                                                                                                                                                                                                                                                                                                                                                                                                                                                                                                                                                                                           | 39% | 28%   | 34%      | 32%           | 32%           | 37%   | 29%        | 20%   | 43%         | 32%           | 33%        | 32%            | 38%     | 36%  | 38%  | 29%       | 31%    | 34%               | 23%   | 37%           | 27%        | 17%   |
| Very favorable       | 9%             | 10%                                   | 6%    | 8%                                    | 17% | 24%            | 17%                                                                                                                                                                                                                                                                                                                                                                                                                                                                                                                                                                                                                                                                                                                                                                                                                                                                                                                                                                                                                                                                                                                                                                                                                                                                                                                                                                                                                                                                                                                                                                                                                                                                                                                                                                                                                                                                                                                                                                                                                                                                                                                           | 12% | 13%   | 12%      | 12%           | 10%           | 12%   | 15%        | 17%   | 10%         | 8%            | 5%         | 13%            | 9%      | 10%  | 14%  | 11%       | 9%     | 17%               | 2%    | 15%           | 9%         | 6%    |
| Somewhat favorable   | 15%            | 10%                                   | 9%    | 7%                                    | 29% | 21%            | 15%                                                                                                                                                                                                                                                                                                                                                                                                                                                                                                                                                                                                                                                                                                                                                                                                                                                                                                                                                                                                                                                                                                                                                                                                                                                                                                                                                                                                                                                                                                                                                                                                                                                                                                                                                                                                                                                                                                                                                                                                                                                                                                                           | 14% | 17%   | 11%      | 15%           | 12%           | 13%   | 18%        | 17%   | 12%         | 14%           | 12%        | 14%            | 9%      | 16%  | 18%  | 12%       | 11%    | 18%               | 6%    | 15%           | 14%        | 10%   |
| Somewhat unfavorable | 9%             | 10%                                   | 9%    | 9%                                    | 17% | 10%            | 5%                                                                                                                                                                                                                                                                                                                                                                                                                                                                                                                                                                                                                                                                                                                                                                                                                                                                                                                                                                                                                                                                                                                                                                                                                                                                                                                                                                                                                                                                                                                                                                                                                                                                                                                                                                                                                                                                                                                                                                                                                                                                                                                            | 7%  | 8%    | 8%       | 9%            | 10%           | 12%   | 8%         | 12%   | 8%          | 8%            | 11%        | 8%             | 14%     | 10%  | 9%   | 9%        | 9%     | 10%               | 4%    | 8%            | 13%        | 8%    |
| Very unfavorable     | 14%            | 17%                                   | 23%   | 29%                                   | 17% | 22%            | 26%                                                                                                                                                                                                                                                                                                                                                                                                                                                                                                                                                                                                                                                                                                                                                                                                                                                                                                                                                                                                                                                                                                                                                                                                                                                                                                                                                                                                                                                                                                                                                                                                                                                                                                                                                                                                                                                                                                                                                                                                                                                                                                                           | 32% | 20%   | 25%      | 23%           | 22%           | 25%   | 21%        | 9%    | 35%         | 25%           | 22%        | 23%            | 25%     | 26%  | 29%  | 19%       | 22%    | 25%               | 19%   | 29%           | 15%        | 9%    |
| No opinion           | 21%            | 20%                                   | 22%   | 20%                                   | 8%  | 13%            | 14%                                                                                                                                                                                                                                                                                                                                                                                                                                                                                                                                                                                                                                                                                                                                                                                                                                                                                                                                                                                                                                                                                                                                                                                                                                                                                                                                                                                                                                                                                                                                                                                                                                                                                                                                                                                                                                                                                                                                                                                                                                                                                                                           | 14% | 21%   | 16%      | 17%           | 18%           | 17%   | 16%        | 19%   | 15%         | 17%           | 20%        | 17%            | 18%     | 15%  | 14%  | 19%       | 20%    | 14%               | 24%   | 15%           | 19%        | 25%   |
| Never heard of       | 32%            | 33%                                   | 32%   | 28%                                   | 12% | 9%             | 24%                                                                                                                                                                                                                                                                                                                                                                                                                                                                                                                                                                                                                                                                                                                                                                                                                                                                                                                                                                                                                                                                                                                                                                                                                                                                                                                                                                                                                                                                                                                                                                                                                                                                                                                                                                                                                                                                                                                                                                                                                                                                                                                           | 20% | 20%   | 28%      | 23%           | 27%           | 22%   | 22%        | 26%   | 20%         | 28%           | 30%        | 24%            | 26%     | 23%  | 16%  | 30%       | 29%    | 17%               | 44%   | 19%           | 30%        | 42%   |

# Former FTX CEO Sam Bankman-Fried isn't well known but those who have an opinion don't like him

# Senate Leader Chuck Schumer known by most and unfavorable to plurality

# ChatGPT, Al tool that has taken the internet by storm, is still not known to a large majority

# Top issues for voters remain the same: inflation and immigration lead the way, even among Independents

#### Young Male High-Income Dems (14%)

## Moderates (19%)

## Dem Base (36%)

## GOP Base (31%)