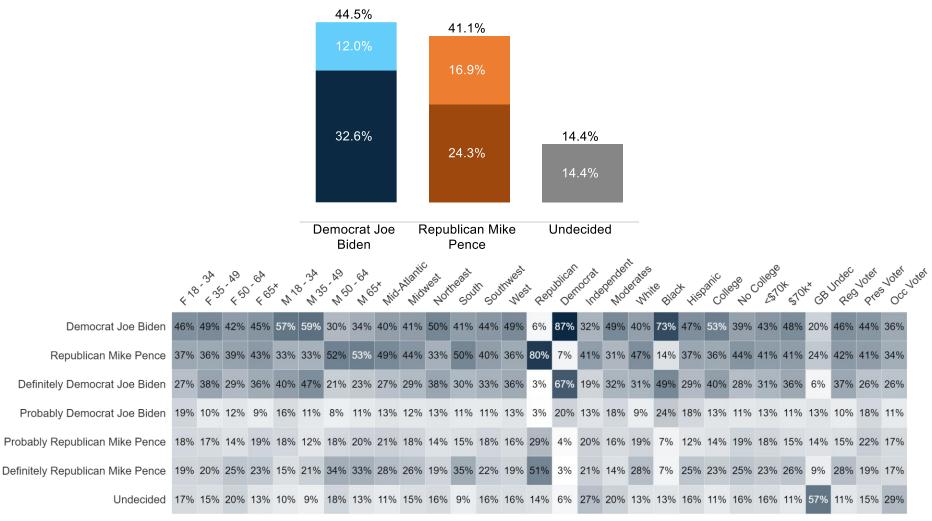

# Biden vs Pence is close to Trump vs Biden margin but has higher number of undecided voters