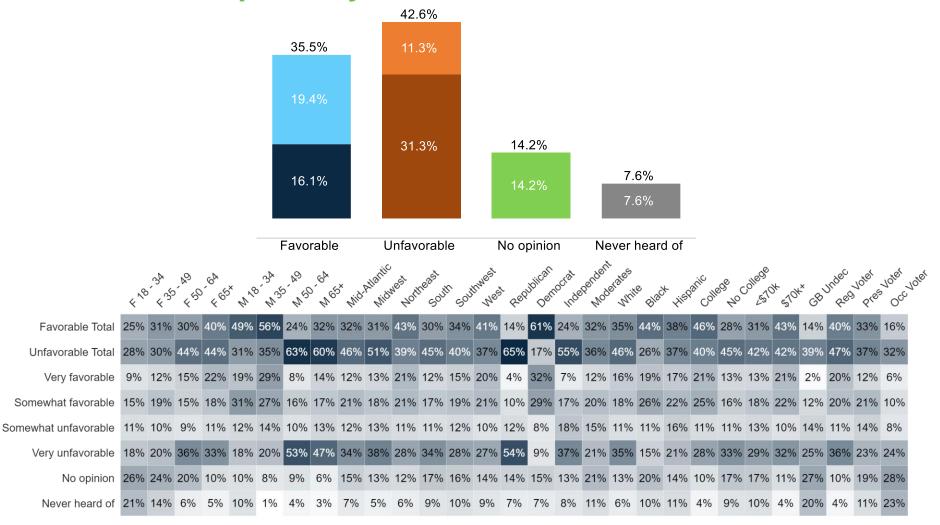

# Former FTX CEO Sam Bankman-Fried isn't well known but those who have an opinion don't like him

# Senate Leader Chuck Schumer known by most and unfavorable to plurality