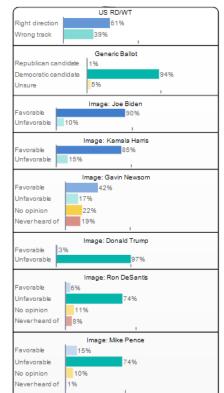

### **Insights & Analysis**

- As we move further from the midterm election, voters return to a more pessimistic view of the country's direction and leadership.
- The generic Congressional ballot, in a presidential turnout model, is now D+0.6, much better than the last presidential year results of D+4 nationally. Independents moved further towards Republicans at +11. Republicans have increased their standing with female voters, now at D+2.
- President Biden's image is back underwater after a litany of bad press (-2% net fav), trending back towards pre-midterm numbers (-5% in October, -2% in September).
- Florida Governor Ron DeSantis is the only elected official with a positive image (+11% net fav), garnering outsized support from non-traditional GOP voting blocks.
- Inflation remains the overwhelming top issue, holding steady from the midterms. It's followed by illegal immigration. Republicans are most concerned about inflation and immigration. Democrats are most concerned about inflation and threats to democracy. Like Republican voters, Independents chose inflation and illegal immigration as their top two issues.
- Potential 2024 Presidential general election matchups:
  - Biden v Trump 47% / 44%
  - Biden v DeSantis 46% / 45%
  - Biden v Pence 45% / 41%
- Over half (56%) believe neither Biden or Trump should run for President in 2024.
- On the issue of Biden and Trump keeping classified documents at their homes, partisan voters remain loyal and Independents see it as a wash.
- 91% of voters say the overturning of Roe has NOT directly impacted them.

### Pessimism about the nation's direction has grown

### **Trend: Direction of Country**

presidential year voters

# Democrats only hold 1-point lead on generic ballot compared to the final 2020 result of D+4 nationally

### **Generic Ballot Movement**

### Percent Change: Generic Ballot (Dec 2022 to Jan 2023)

### **Image Tests**

## **Image Tests Heatmap - Favorable**

#### Favorable

|                   | <i>ج</i> | `^\\\\\\\\\\\\\\\\\\\\\\\\\\\\\\\\\\\\ | , kg | , 60°      | × W | 3A 35 | , N2 | , No. | » Mid | Atlantic | lest<br>Horr | neast<br>South | r South | unest<br>Unest | , Sed | Jolican Den | ocrat | pendent | erates<br>Whit | e Plac | Hisp | anic Colle | 40° | ollege | JH 5704 | × GB | Indec | Votes | Joter . |
|-------------------|----------|----------------------------------------|------|------------|-----|-------|------|-------|-------|----------|--------------|----------------|---------|----------------|-------|-------------|-------|---------|----------------|--------|------|------------|-----|--------|---------|------|-------|-------|---------|
| Joe Biden         | 47%      | 49%                                    |      | 200.000000 | 66% | 64%   | 34%  | 36%   | 41%   | 42%      | 54%          | 42%            | 49%     | 53%            |       |             |       |         |                | 75%    | 59%  | 56%        |     |        |         |      |       |       |         |
| Kamala Harris     | 44%      | 46%                                    | 41%  | 46%        | 64% | 63%   | 33%  | 35%   | 38%   | 39%      | 52%          | 38%            | 46%     | 54%            | 13%   | 83%         | 33%   | 48%     | 41%            | 70%    | 56%  | 54%        | 40% | 45%    | 49%     | 28%  | 47%   | 47%   | 36%     |
| Gavin Newsom      | 24%      | 27%                                    | 21%  | 30%        | 53% | 49%   | 23%  | 25%   | 24%   | 24%      | 30%          | 24%            | 28%     | 47%            | 13%   | 52%         | 21%   | 24%     | 29%            | 34%    | 35%  | 41%        | 24% | 25%    | 38%     | 9%   | 33%   | 29%   | 19%     |
| Donald Trump      | 45%      | 44%                                    | 41%  | 35%        | 57% | 51%   | 56%  | 49%   | 51%   | 44%      | 47%          | 50%            | 47%     | 45%            | 80%   | 20%         | 41%   | 34%     | 51%            | 24%    | 42%  | 42%        | 50% | 43%    | 51%     | 29%  | 47%   | 47%   | 44%     |
| Ron DeSantis      | 36%      | 34%                                    | 40%  | 41%        | 56% | 56%   | 57%  | 55%   | 43%   | 45%      | 48%          | 47%            | 50%     | 45%            | 74%   | 25%         | 43%   | 31%     | 51%            | 26%    | 43%  | 48%        | 46% | 40%    | 54%     | 23%  | 52%   | 41%   | 30%     |
| Mike Pence        | 36%      | 34%                                    | 34%  | 39%        | 50% | 56%   | 47%  | 45%   | 45%   | 43%      | 43%          | 43%            | 38%     | 42%            | 61%   | 30%         | 34%   | 34%     | 47%            | 29%    | 32%  | 46%        | 40% | 39%    | 48%     | 30%  | 44%   | 40%   | 32%     |
| Kevin McCarthy    | 30%      | 26%                                    | 28%  | 32%        | 54% | 51%   | 45%  | 44%   | 41%   | 34%      | 40%          | 37%            | 35%     | 42%            | 56%   | 28%         | 26%   | 24%     | 41%            | 30%    | 28%  | 40%        | 36% | 32%    | 45%     | 11%  | 42%   | 35%   | 21%     |
| Matt Gaetz        | 24%      | 19%                                    | 14%  | 14%        | 46% | 46%   | 32%  | 26%   | 30%   | 23%      | 28%          | 22%            | 25%     | 33%            | 35%   | 22%         | 22%   | 17%     | 27%            | 18%    | 26%  | 32%        | 22% | 20%    | 35%     | 9%   | 29%   | 24%   | 16%     |
| Sam Bankman-Fried | 19%      | 12%                                    | 3%   | 2%         | 42% | 39%   | 3%   | 3%    | 12%   | 7%       | 17%          | 12%            | 12%     | 21%            | 10%   | 22%         | 5%    | 11%     | 13%            | 19%    | 14%  | 20%        | 10% | 10%    | 20%     | 4%   | 13%   | 19%   | 8%      |
| Chuck Schumer     | 25%      | 31%                                    | 30%  | 40%        | 49% | 56%   | 24%  | 32%   | 32%   | 31%      | 43%          | 30%            | 34%     | 41%            | 14%   | 61%         | 24%   | 32%     | 35%            | 44%    | 38%  | 46%        | 28% | 31%    | 43%     | 14%  | 40%   | 33%   | 16%     |
| ChatGPT           | 19%      | 14%                                    | 5%   | 4%         | 46% | 41%   | 7%   | 5%    | 15%   | 9%       | 17%          | 11%            | 18%     | 25%            | 11%   | 23%         | 10%   | 11%     | 15%            | 19%    | 17%  | 24%        | 11% | 10%    | 24%     | 5%   | 15%   | 20%   | 9%      |

## **Image Tests Heatmap - Unfavorable**

#### Unfavorable

|                   | 4 <sup>^8</sup> | `^3 <sup>\^</sup><br>< 3 <sup>\^</sup> | , kg | , & & | × We | `% <sup>A</sup> | , N20 | , Not | » Nid | Midw | yest<br>Hori | neast<br>South | r godi | Thinest Nes | · Red | Jolican Den | ocrat<br>Indef | pendent | erates<br>Whit | e Alac | y High | anic Colle | 40° | ollege | 34 <sub>5704</sub> | × GB | undec<br>Red | loter loter | Joter J |
|-------------------|-----------------|----------------------------------------|------|-------|------|-----------------|-------|-------|-------|------|--------------|----------------|--------|-------------|-------|-------------|----------------|---------|----------------|--------|--------|------------|-----|--------|--------------------|------|--------------|-------------|---------|
| Joe Biden         | 46%             | 46%                                    | 54%  | 49%   | 30%  | 33%             | 64%   | 63%   | 55%   | 56%  | 43%          | 53%            | 47%    | 44%         | 86%   | 10%         | 60%            | 44%     | 55%            | 19%    | 37%    | 43%        | 53% | 49%    | 48%                | 56%  | 51%          | 46%         | 50%     |
| Kamala Harris     | 42%             | 43%                                    | 54%  | 51%   | 27%  | 33%             | 65%   | 62%   | 53%   | 56%  | 41%          | 55%            | 48%    | 40%         | 82%   | 13%         | 58%            | 43%     | 54%            | 21%    | 35%    | 42%        | 52% | 47%    | 48%                | 49%  | 51%          | 45%         | 40%     |
| Gavin Newsom      | 30%             | 23%                                    | 34%  | 35%   | 31%  | 30%             | 53%   | 49%   | 40%   | 39%  | 31%          | 34%            | 36%    | 36%         | 55%   | 15%         | 42%            | 31%     | 38%            | 25%    | 31%    | 35%        | 36% | 32%    | 38%                | 28%  | 39%          | 32%         | 24%     |
| Donald Trump      | 47%             | 50%                                    | 58%  | 62%   | 36%  | 46%             | 43%   | 50%   | 48%   | 55%  | 48%          | 45%            | 49%    | 50%         | 18%   | 76%         | 55%            | 61%     | 47%            | 69%    | 48%    | 55%        | 46% | 52%    | 47%                | 62%  | 51%          | 48%         | 44%     |
| Ron DeSantis      | 27%             | 35%                                    | 37%  | 46%   | 30%  | 33%             | 32%   | 38%   | 36%   | 39%  | 33%          | 33%            | 37%    | 35%         | 12%   | 56%         | 37%            | 43%     | 34%            | 46%    | 37%    | 41%        | 32% | 37%    | 34%                | 30%  | 38%          | 35%         | 21%     |
| Mike Pence        | 43%             | 48%                                    | 53%  | 52%   | 39%  | 35%             | 45%   | 47%   | 42%   | 49%  | 43%          | 43%            | 48%    | 45%         | 29%   | 59%         | 50%            | 48%     | 43%            | 52%    | 54%    | 47%        | 45% | 46%    | 45%                | 38%  | 48%          | 45%         | 35%     |
| Kevin McCarthy    | 24%             | 33%                                    | 44%  | 53%   | 31%  | 33%             | 41%   | 45%   | 37%   | 45%  | 37%          | 38%            | 39%    | 37%         | 22%   | 51%         | 48%            | 44%     | 37%            | 43%    | 41%    | 44%        | 36% | 39%    | 38%                | 38%  | 43%          | 34%         | 26%     |
| Matt Gaetz        | 23%             | 28%                                    | 32%  | 38%   | 34%  | 32%             | 31%   | 39%   | 28%   | 34%  | 32%          | 32%            | 37%    | 29%         | 20%   | 43%         | 32%            | 33%     | 32%            | 38%    | 36%    | 38%        | 29% | 31%    | 34%                | 23%  | 37%          | 27%         | 17%     |
| Sam Bankman-Fried | 20%             | 17%                                    | 28%  | 32%   | 34%  | 32%             | 42%   | 48%   | 32%   | 32%  | 28%          | 30%            | 35%    | 33%         | 35%   | 26%         | 39%            | 28%     | 32%            | 25%    | 31%    | 38%        | 28% | 27%    | 37%                | 20%  | 37%          | 27%         | 15%     |
| Chuck Schumer     | 28%             | 30%                                    | 44%  | 44%   | 31%  | 35%             | 63%   | 60%   | 46%   | 51%  | 39%          | 45%            | 40%    | 37%         | 65%   | 17%         | 55%            | 36%     | 46%            | 26%    | 37%    | 40%        | 45% | 42%    | 42%                | 39%  | 47%          | 37%         | 32%     |
| ChatGPT           | 14%             | 13%                                    | 11%  | 6%    | 21%  | 15%             | 10%   | 11%   | 14%   | 10%  | 14%          | 13%            | 12%    | 12%         | 12%   | 14%         | 11%            | 12%     | 10%            | 18%    | 16%    | 13%        | 12% | 13%    | 12%                | 11%  | 11%          | 15%         | 10%     |