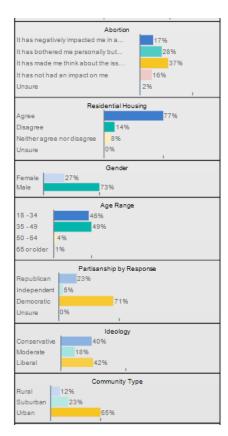

# 9-in-10 voters say they have NOT personally been negatively impacted by the overturning of *Roe*

## Voters are concerned with the rising problem of foreign/ corporate influence in the residential housing market

## Dem Base (36%)