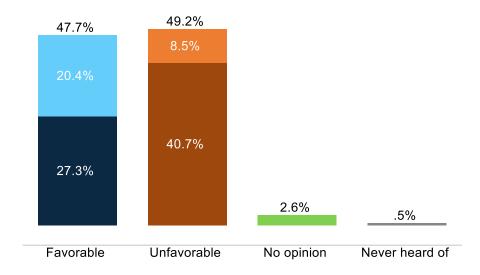

### Biden's image returns to pre-midterm numbers of near parity

### **Trend: Joe Biden Image**