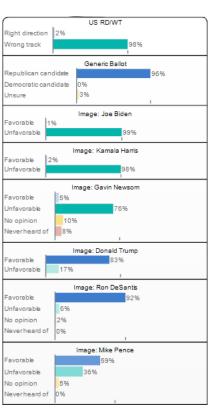

### **Insights & Analysis**

- As we move further from the midterm election, voters return to a more pessimistic view of the country's direction and leadership.
- The generic Congressional ballot, in a presidential turnout model, is now D+0.6, much better than the last presidential year results of D+4 nationally. Independents moved further towards Republicans at +11. Republicans have increased their standing with female voters, now at D+2.
- President Biden's image is back underwater after a litany of bad press (-2% net fav), trending back towards pre-midterm numbers (-5% in October, -2% in September).
- Florida Governor Ron DeSantis is the only elected official with a positive image (+11% net fav), garnering outsized support from non-traditional GOP voting blocks.
- Inflation remains the overwhelming top issue, holding steady from the midterms. It's followed by illegal immigration. Republicans are most concerned about inflation and immigration. Democrats are most concerned about inflation and threats to democracy. Like Republican voters, Independents chose inflation and illegal immigration as their top two issues.
- Potential 2024 Presidential general election matchups:
  - Biden v Trump 47% / 44%
  - Biden v DeSantis 46% / 45%
  - Biden v Pence 45% / 41%
- Over half (56%) believe neither Biden or Trump should run for President in 2024.
- On the issue of Biden and Trump keeping classified documents at their homes, partisan voters remain loyal and Independents see it as a wash.
- 91% of voters say the overturning of Roe has NOT directly impacted them.

### Pessimism about the nation's direction has grown

### **Trend: Direction of Country**

presidential year voters

# Democrats only hold 1-point lead on generic ballot compared to the final 2020 result of D+4 nationally

### **Generic Ballot Movement**

### Percent Change: Generic Ballot (Dec 2022 to Jan 2023)

### **Image Tests**

## **Image Tests Heatmap - Favorable**

#### Favorable

|                   | <i>ج</i> | `^\\\\\\\\\\\\\\\\\\\\\\\\\\\\\\\\\\\\ | , kg | , 60°      | × W | 3A 35 | , N2 | , No. | » Mid | Atlantic | lest<br>Horr | neast<br>South | r South | unest<br>Unest | , Sed | Jolican Den | ocrat | pendent | erates<br>Whit | e Plac | Hisp | anic Colle | 40° | ollege | JH 5704 | × GB | Indec | Votes | Joter . |
|-------------------|----------|----------------------------------------|------|------------|-----|-------|------|-------|-------|----------|--------------|----------------|---------|----------------|-------|-------------|-------|---------|----------------|--------|------|------------|-----|--------|---------|------|-------|-------|---------|
| Joe Biden         | 47%      | 49%                                    |      | 200.000000 | 66% | 64%   | 34%  | 36%   | 41%   | 42%      | 54%          | 42%            | 49%     | 53%            |       |             |       |         |                | 75%    | 59%  | 56%        |     |        |         |      |       |       |         |
| Kamala Harris     | 44%      | 46%                                    | 41%  | 46%        | 64% | 63%   | 33%  | 35%   | 38%   | 39%      | 52%          | 38%            | 46%     | 54%            | 13%   | 83%         | 33%   | 48%     | 41%            | 70%    | 56%  | 54%        | 40% | 45%    | 49%     | 28%  | 47%   | 47%   | 36%     |
| Gavin Newsom      | 24%      | 27%                                    | 21%  | 30%        | 53% | 49%   | 23%  | 25%   | 24%   | 24%      | 30%          | 24%            | 28%     | 47%            | 13%   | 52%         | 21%   | 24%     | 29%            | 34%    | 35%  | 41%        | 24% | 25%    | 38%     | 9%   | 33%   | 29%   | 19%     |
| Donald Trump      | 45%      | 44%                                    | 41%  | 35%        | 57% | 51%   | 56%  | 49%   | 51%   | 44%      | 47%          | 50%            | 47%     | 45%            | 80%   | 20%         | 41%   | 34%     | 51%            | 24%    | 42%  | 42%        | 50% | 43%    | 51%     | 29%  | 47%   | 47%   | 44%     |
| Ron DeSantis      | 36%      | 34%                                    | 40%  | 41%        | 56% | 56%   | 57%  | 55%   | 43%   | 45%      | 48%          | 47%            | 50%     | 45%            | 74%   | 25%         | 43%   | 31%     | 51%            | 26%    | 43%  | 48%        | 46% | 40%    | 54%     | 23%  | 52%   | 41%   | 30%     |
| Mike Pence        | 36%      | 34%                                    | 34%  | 39%        | 50% | 56%   | 47%  | 45%   | 45%   | 43%      | 43%          | 43%            | 38%     | 42%            | 61%   | 30%         | 34%   | 34%     | 47%            | 29%    | 32%  | 46%        | 40% | 39%    | 48%     | 30%  | 44%   | 40%   | 32%     |
| Kevin McCarthy    | 30%      | 26%                                    | 28%  | 32%        | 54% | 51%   | 45%  | 44%   | 41%   | 34%      | 40%          | 37%            | 35%     | 42%            | 56%   | 28%         | 26%   | 24%     | 41%            | 30%    | 28%  | 40%        | 36% | 32%    | 45%     | 11%  | 42%   | 35%   | 21%     |
| Matt Gaetz        | 24%      | 19%                                    | 14%  | 14%        | 46% | 46%   | 32%  | 26%   | 30%   | 23%      | 28%          | 22%            | 25%     | 33%            | 35%   | 22%         | 22%   | 17%     | 27%            | 18%    | 26%  | 32%        | 22% | 20%    | 35%     | 9%   | 29%   | 24%   | 16%     |
| Sam Bankman-Fried | 19%      | 12%                                    | 3%   | 2%         | 42% | 39%   | 3%   | 3%    | 12%   | 7%       | 17%          | 12%            | 12%     | 21%            | 10%   | 22%         | 5%    | 11%     | 13%            | 19%    | 14%  | 20%        | 10% | 10%    | 20%     | 4%   | 13%   | 19%   | 8%      |
| Chuck Schumer     | 25%      | 31%                                    | 30%  | 40%        | 49% | 56%   | 24%  | 32%   | 32%   | 31%      | 43%          | 30%            | 34%     | 41%            | 14%   | 61%         | 24%   | 32%     | 35%            | 44%    | 38%  | 46%        | 28% | 31%    | 43%     | 14%  | 40%   | 33%   | 16%     |
| ChatGPT           | 19%      | 14%                                    | 5%   | 4%         | 46% | 41%   | 7%   | 5%    | 15%   | 9%       | 17%          | 11%            | 18%     | 25%            | 11%   | 23%         | 10%   | 11%     | 15%            | 19%    | 17%  | 24%        | 11% | 10%    | 24%     | 5%   | 15%   | 20%   | 9%      |

## **Image Tests Heatmap - Unfavorable**

#### Unfavorable

|                   | 4 <sup>^8</sup> | `^3 <sup>\^</sup><br>< 3 <sup>\^</sup> | , kg | , & & | × We | `% <sup>A</sup> | , N20 | , Not | » Nid | Midw | yest<br>Hori | neast<br>South | r godi | Thinest Nes | · Red | Jolican Den | ocrat<br>Indef | pendent | erates<br>Whit | e Alac | y High | anic Colle | 40° | ollege | 34 <sub>5704</sub> | × GB | undec<br>Red | loter loter | Joter J |
|-------------------|-----------------|----------------------------------------|------|-------|------|-----------------|-------|-------|-------|------|--------------|----------------|--------|-------------|-------|-------------|----------------|---------|----------------|--------|--------|------------|-----|--------|--------------------|------|--------------|-------------|---------|
| Joe Biden         | 46%             | 46%                                    | 54%  | 49%   | 30%  | 33%             | 64%   | 63%   | 55%   | 56%  | 43%          | 53%            | 47%    | 44%         | 86%   | 10%         | 60%            | 44%     | 55%            | 19%    | 37%    | 43%        | 53% | 49%    | 48%                | 56%  | 51%          | 46%         | 50%     |
| Kamala Harris     | 42%             | 43%                                    | 54%  | 51%   | 27%  | 33%             | 65%   | 62%   | 53%   | 56%  | 41%          | 55%            | 48%    | 40%         | 82%   | 13%         | 58%            | 43%     | 54%            | 21%    | 35%    | 42%        | 52% | 47%    | 48%                | 49%  | 51%          | 45%         | 40%     |
| Gavin Newsom      | 30%             | 23%                                    | 34%  | 35%   | 31%  | 30%             | 53%   | 49%   | 40%   | 39%  | 31%          | 34%            | 36%    | 36%         | 55%   | 15%         | 42%            | 31%     | 38%            | 25%    | 31%    | 35%        | 36% | 32%    | 38%                | 28%  | 39%          | 32%         | 24%     |
| Donald Trump      | 47%             | 50%                                    | 58%  | 62%   | 36%  | 46%             | 43%   | 50%   | 48%   | 55%  | 48%          | 45%            | 49%    | 50%         | 18%   | 76%         | 55%            | 61%     | 47%            | 69%    | 48%    | 55%        | 46% | 52%    | 47%                | 62%  | 51%          | 48%         | 44%     |
| Ron DeSantis      | 27%             | 35%                                    | 37%  | 46%   | 30%  | 33%             | 32%   | 38%   | 36%   | 39%  | 33%          | 33%            | 37%    | 35%         | 12%   | 56%         | 37%            | 43%     | 34%            | 46%    | 37%    | 41%        | 32% | 37%    | 34%                | 30%  | 38%          | 35%         | 21%     |
| Mike Pence        | 43%             | 48%                                    | 53%  | 52%   | 39%  | 35%             | 45%   | 47%   | 42%   | 49%  | 43%          | 43%            | 48%    | 45%         | 29%   | 59%         | 50%            | 48%     | 43%            | 52%    | 54%    | 47%        | 45% | 46%    | 45%                | 38%  | 48%          | 45%         | 35%     |
| Kevin McCarthy    | 24%             | 33%                                    | 44%  | 53%   | 31%  | 33%             | 41%   | 45%   | 37%   | 45%  | 37%          | 38%            | 39%    | 37%         | 22%   | 51%         | 48%            | 44%     | 37%            | 43%    | 41%    | 44%        | 36% | 39%    | 38%                | 38%  | 43%          | 34%         | 26%     |
| Matt Gaetz        | 23%             | 28%                                    | 32%  | 38%   | 34%  | 32%             | 31%   | 39%   | 28%   | 34%  | 32%          | 32%            | 37%    | 29%         | 20%   | 43%         | 32%            | 33%     | 32%            | 38%    | 36%    | 38%        | 29% | 31%    | 34%                | 23%  | 37%          | 27%         | 17%     |
| Sam Bankman-Fried | 20%             | 17%                                    | 28%  | 32%   | 34%  | 32%             | 42%   | 48%   | 32%   | 32%  | 28%          | 30%            | 35%    | 33%         | 35%   | 26%         | 39%            | 28%     | 32%            | 25%    | 31%    | 38%        | 28% | 27%    | 37%                | 20%  | 37%          | 27%         | 15%     |
| Chuck Schumer     | 28%             | 30%                                    | 44%  | 44%   | 31%  | 35%             | 63%   | 60%   | 46%   | 51%  | 39%          | 45%            | 40%    | 37%         | 65%   | 17%         | 55%            | 36%     | 46%            | 26%    | 37%    | 40%        | 45% | 42%    | 42%                | 39%  | 47%          | 37%         | 32%     |
| ChatGPT           | 14%             | 13%                                    | 11%  | 6%    | 21%  | 15%             | 10%   | 11%   | 14%   | 10%  | 14%          | 13%            | 12%    | 12%         | 12%   | 14%         | 11%            | 12%     | 10%            | 18%    | 16%    | 13%        | 12% | 13%    | 12%                | 11%  | 11%          | 15%         | 10%     |