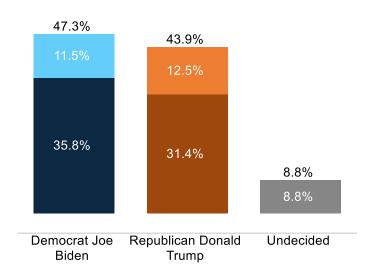

/ public safety | -3%            | -1%                                | -5%   | -3%              | -6%                           | -9%             | -2% | -5%   | -3%     | -4%           | -5%       | -4%         | -4%     | -5%           | -5%              | -4%          | -4%    | -4%     | -5%             | -3%     | -2%   | -5%   | -3%   | -1%               |
| Unsure                | -4%            | 0%                                 | 1%    | -1%              | -1%                           | 0%              | 1%  | -2%   | -2%     | -1%           | 0%        | 0%          | -1%     | -1%           | 1%               | -1%          | -1%    | -1%     | -1%             | 0%      | -2%   | -1%   | -1%   | 0%                |



### Biden vs Trump rematch looks similar to 2020 result







### Biden vs DeSantis nears a tie







# Biden vs Pence is close to Trump vs Biden margin but has higher number of undecided voters





## Most voters want their parties to move on from Biden or Trump and select different nominees





# Voters strongly agree members of Congress and their families should be banned from trading individual stocks





# Biden and Trump's classified document scandals are basically a wash, especially with Independents





# Voters feel like their expenses are rising as they believe inflation has gotten worse in the last few months





### Nearly two-thirds of voters think a recession is imminent







# 9-in-10 voters say they have NOT personally been negatively impacted by the overturning of *Roe*





## Voters are concerned with the rising probl