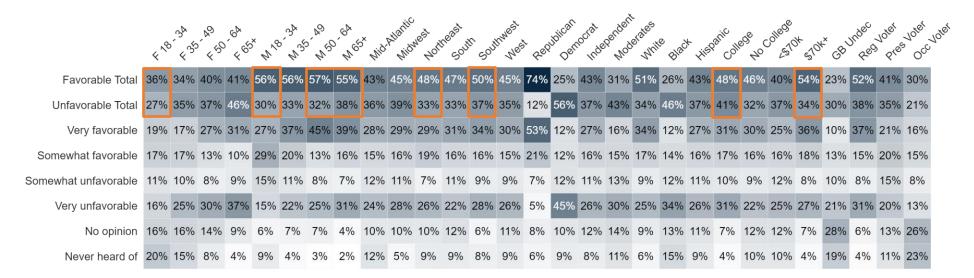

### DeSantis' image remains net positive as name ID grows

### **Trend: Ron DeSantis Image**