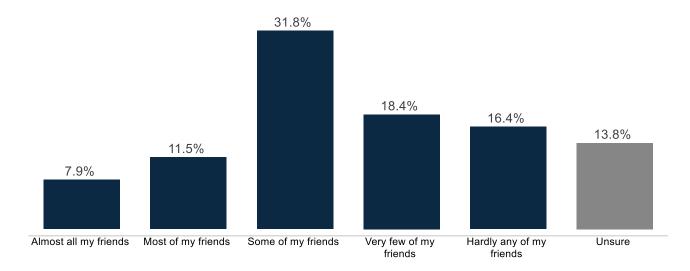

# Insights & Analysis – Political Issues

- 49% of voters say the indictment of former President Trump is *politically-motivated* (42% legally-motivated). Independents believe the indictment is politically-motivated by a 15-point margin and nearly a third of Independents say *definitely* politically-motivated.
  - Voters are split on the whether the handling of President Biden's classified documents case is consistent with Trump's. 46% of voters say Trump's case is different and more serious, and 46% say Trump is being unfairly singled out.
- 44% of voters say the Democratic Party is more extreme (41% for Republicans). Independents view the Democratic Party as more extreme by a 10-point margin.
- The nation may not be quite as divided as political cable news shows and social media would suggest. Fifty-two percent say that some-to-all-of their friends are of a different political party.
- That is not to say voters take the differences between the political parties lightly. Most Americans (61%) say if they spoke with someone from the opposite party for an hour, they would disagree with each other—but only 12% think the disagreements would be about "nearly everything."
- **76% of voters feel safe when in public**, though 51% say only *somewhat* safe. The high feeling of safety is mostly consistent across demographic groups with women <55 and non-white voters slightly more likely to feel unsafe than the average voter.
- Segmentation Analysis identified four groups via machine-learning: Young Democrats (20%), GOP Base (33%), Independents (17%), and Democrat Base (31%).
  - The **persuadable audience** of **Independents** is very pessimistic about the direction of the country and heavily favors the Republican on the generic ballot. Interestingly, **they overwhelmingly view Republicans as more extreme.** More info beginning slide 54.

# **Friend of Different Party**