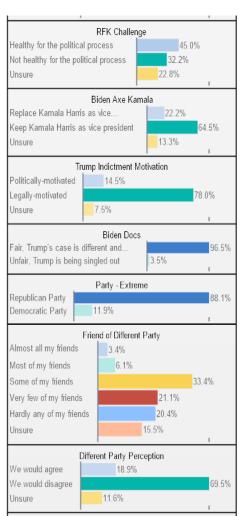

# Insights & Analysis – Political Issues

- 49% of voters say the indictment of former President Trump is *politically-motivated* (42% legally-motivated). Independents believe the indictment is politically-motivated by a 15-point margin and nearly a third of Independents say *definitely* politically-motivated.
  - Voters are split on the whether the handling of President Biden's classified documents case is consistent with Trump's. 46% of voters say Trump's case is different and more serious, and 46% say Trump is being unfairly singled out.
- 44% of voters say the Democratic Party is more extreme (41% for Republicans). Independents view the Democratic Party as more extreme by a 10-point margin.
- The nation may not be quite as divided as political cable news shows and social media would suggest. Fifty-two percent say that some-to-all-of their friends are of a different political party.
- That is not to say voters take the differences between the political parties lightly. Most Americans (61%) say if they spoke with someone from the opposite party for an hour, they would disagree with each other—but only 12% think the disagreements would be about "nearly everything."
- **76% of voters feel safe when in public**, though 51% say only *somewhat* safe. The high feeling of safety is mostly consistent across demographic groups with women <55 and non-white voters slightly more likely to feel unsafe than the average voter.
- Segmentation Analysis identified four groups via machine-learning: Young Democrats (20%), GOP Base (33%), Independents (17%), and Democrat Base (31%).
  - The **persuadable audience** of **Independents** is very pessimistic about the direction of the country and heavily favors the Republican on the generic ballot. Interestingly, **they overwhelmingly view Republicans as more extreme.** More info beginning slide 54.

# **RFK Challenge**

#### **Biden Axe Kamala**

#### **Trump Indictment Motivation**

Do you believe the indictment of former President Donald Trump by the Department of Justice for allegedly concealing evidence of documents in his possession that belonged to the government and that represented a risk to national security is politically-motivated or legally-motivated?

#### **Biden Docs**

#### Party - Extreme

# **Friend of Different Party**

# **Different Party Perception**