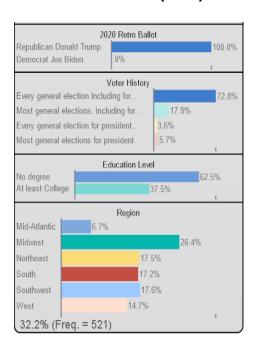

| 2%      | 1%       | 2%    | 9%        | 1%      | 1%        | 2%                 | 6%     |



#### **GOP Base (32%)**

### **Young Dem (19%)**

### Ind/Moderates (18%)

#### Democrat Base (31%)













#### **Young Dem (19%)**

### Ind/Moderates (18%)

#### Democrat Base (31%)











### **GOP Base (32%)**

### **Young Dem (19%)**

### Ind/Moderates (18%)

#### Democrat Base (31%)















20.3%

30% - 35%

Unsure

More than 35%

#### **Young Dem (19%)**



#### Ind/Moderates (18%)



#### Democrat Base (31%)







### **Young Dem (19%)**

### Ind/Moderates (18%)

#### Democrat Base (31%)













# **GOP Base (32%)**







#### Ind/Moderates (18%)



#### Democrat Base (31%)





**GOP Base (32%)** 

Young Dem (19%)

Ind/Moderates (18%)

Democrat Base (31%)









## **Demographics**

### Sex



#### **Geo - Region**



#### **Partisanship**



#### Age Range



#### **Education**



### Ideology



#### **Household Income**



#### Race/Ethnicity



#### **Voter History**