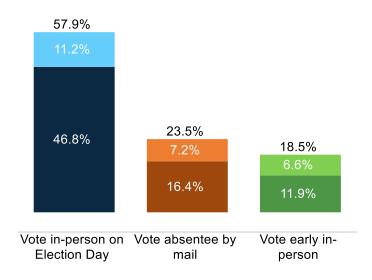

his issue.
- Initially, 46% of voters agree that businesses should speak out on cultural issues with 43% opposed, particularly Republicans and Independents. However, if that political involvement could lead to falling revenue or layoffs, only 40% continued to support corporate political stances with 43% now opposed.
- The Dobbs decision put abortion front-and-center in the 2022 midterms, but the data suggest that most voters would be with Republicans on a 15-week federal ban—57% of voters support a 15-week ban with exceptions on abortion. Fifty-six percent of college-educated suburban women agree with that position. Biden and Democrat Party leaders run the risk of overplaying their hand if abortion is the only issue they are talking about for the next year.
  CYGNAL

#### **Vote Method**







#### **US Direction**







# **Trend: US Direction**





#### Generic Ballot: R+1







#### **Generic Ballot Movement**





# Percent Change: Generic Ballot (May 2023 to Jun 2023)





# **Generic Ballot by Key Voter Groups**





# **Image Tests**





# **Image Tests Heatmaps**

#### Favorable

|                | 4 25 | , <sup>ζ</sup> ε <sub>ξ</sub> | ox W | is No | ox MC | on P | ,0 KM | , co | ol Mid | Allanti | nest North | neast<br>Sou | ir sou | Thest | st Urb | an Guld | urban Rura | a) cer | Judicar | , Deuge | nt vinit | ie Blac | , His | anic Emi | oved<br>Retir | iob odi | ent coll | 40° (60° ( | Ger<br>Gliede | eric Ur | dec Almi | 616, 10, | 2 Occs |
|----------------|------|-------------------------------|------|-------|-------|------|-------|------|--------|----