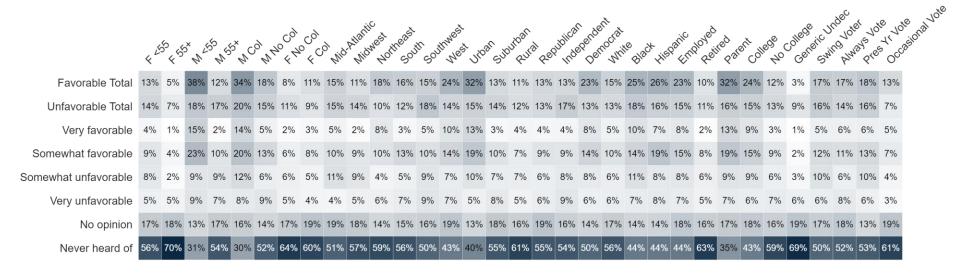

# **Image Tests Heatmaps**

#### Favorable

|                | 4 25 | , <sup>ζ</sup> ε <sub>ξ</sub> | ox W | is No | ox MC | on P | ,0 KM | , co | ol Mid | Allanti | nest North | neast<br>Sou | ir sou | Thest | st Urb | an Guld | urban Rura | a) cer | Judicar | , Deuge | nt vinit | ie Blac | , His | anic Emi | oved<br>Retir | iob odi | ent coll | 40° (60° ( | Ger<br>Gliede | eric Ur | dec Almi | 616, 10, | 2 Occs |
|----------------|------|-------------------------------|------|-------|-------|------|-------|------|--------|---------|------------|--------------|--------|-------|--------|---------|------------|--------|---------|---------|----------|---------|-------|----------|---------------|---------|----------|------------|---------------|---------|----------|----------|--------|
| Joe Biden      | 39%  | 45%                           | 54%  | 35%   | 51%   | 39%  | 39%   | 47%  | 46%    | 37%     | 47%        | 39%          | 38%    | 53%   | 56%    | 43%     | 32%        | 10%    | 30%     | 81%     | 38%      | 67%     | 47%   | 45%      | 40%           | 48%     | 49%      | 39%        | 30%           | 38%     | 46%      | 42%      | 32%    |
| Donald Trump   | 35%  | 38%                           | 55%  | 48%   | 47%   | 55%  | 41%   | 28%  | 38%    | 45%     | 41%        | 52%          | 43%    | 41%   | 42%    | 39%     | 55%        | 81%    | 40%     | 13%     | 49%      | 26%     | 36%   | 45%      | 43%           | 48%     | 39%      | 46%        | 25%           | 36%     | 45%      | 41%      | 43%    |
| Ron DeSantis   | 31%  | 38%                           | 54%  | 50%   | 57%   | 48%  | 35%   | 35%  | 43%    | 41%     | 39%        | 41%          | 48%    | 45%   | 47%    | 40%     | 45%        | 70%    | 40%     | 20%     | 48%      | 24%     | 41%   | 44%      | 45%           | 49%     | 47%      | 40%        | 23%           | 39%     | 47%      | 39%      | 33%    |
| Jamie Dimon    | 13%  | 5%                            | 38%  | 12%   | 34%   | 18%  | 8%    | 11%  | 15%    | 11%     | 18%        | 16%          | 15%    | 24%   | 32%    | 13%     | 11%        | 13%    | 13%     | 23%     | 15%      | 25%     | 26%   | 23%      | 10%           | 32%     | 24%      | 12%        | 3%            | 17%     | 17%      | 18%      | 13%    |
| Michelle Obama | 63%  | 53%                           | 63%  | 39%   | 57%   | 46%  | 58%   | 61%  | 53%    | 51%     | 59%        | 48%          | 54%    | 64%   | 69%    | 56%     | 42%        | 23%    | 50%     | 88%     | 47%      | 83%     | 73%   | 60%      | 47%           | 63%     | 59%      | 53%        | 59%           | 62%     | 52%      | 60%      | 60%    |