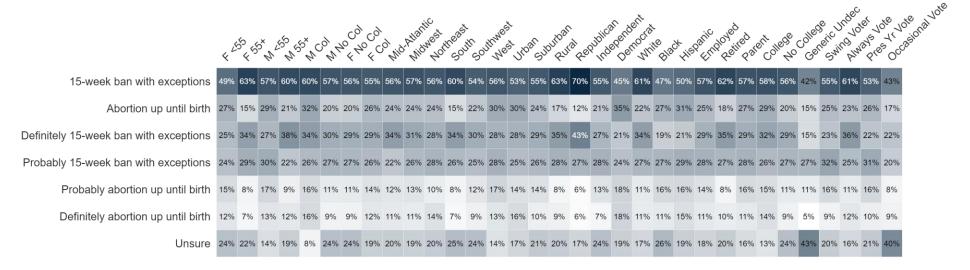

# Insights & Analysis - Other Issues

- 54% of voters oppose continuing tax-exempt status for the PGA Tour and LIV Golf following their historic merger (19% support; 27% unsure).
- 54% of voters oppose providing tax incentives for new professional sport stadiums with 32% in favor. Democrats, men 55+, and parents tend to be most supportive of the incentives.
- America remains a center-right nation on a host of cultural and political issues. 62% of voters agree that the LGBTQIA+ movement has become too extreme since the Supreme Court legalized same-sex marriage in 2015. Nearly half of Democrats agree the movement is now too extreme. 50% of voters say it is inappropriate for government building to display the LGBTQIA+ pride flag. More than a third of voters say it is very inappropriate, while 38% of voters overall think it is appropriate to display on government buildings.
- Voters are skeptical of a federalized digital currency. 54% of voters say they do not trust the
  federal government to create a central bank digital currency (CBDC) with just 24% saying they
  do trust the federal government to do so. 22% of voters are unsure on the issue.
- 52% of voters support breaking up Big Tech with 29% opposed to breaking up their monopoly of the markets. 19% of voters are unsure on this issue.
- Initially, 46% of voters agree that businesses should speak out on cultural issues with 43% opposed, particularly Republicans and Independents. However, if that political involvement could lead to falling revenue or layoffs, only 40% continued to support corporate political stances with 43% now opposed.
- The Dobbs decision put abortion front-and-center in the 2022 midterms, but the data suggest that most voters would be with Republicans on a 15-week federal ban—57% of voters support a 15-week ban with exceptions on abortion. Fifty-six percent of college-educated suburban women agree with that position. Biden and Democrat Party leaders run the risk of overplaying their hand if abortion is the only issue they are talking about for the next year.
  CYGNAL

### 15-Week Abortion Ban