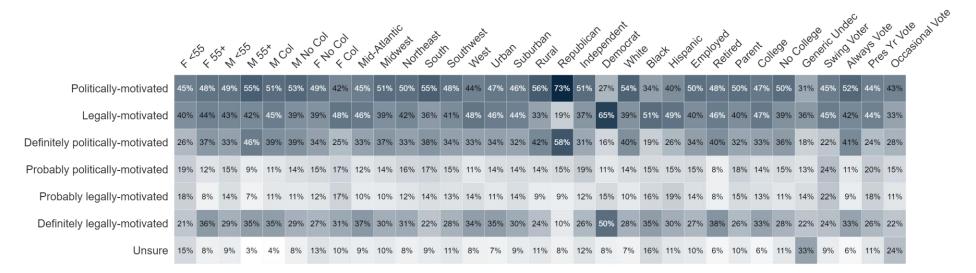

#### **Trump Indictment Motivation**

Do you believe the indictment of former President Donald Trump by the Department of Justice for allegedly concealing evidence of documents in his possession that belonged to the government and that represented a risk to national security is politically-motivated or legally-motivated?

# Insights & Analysis – Political Issues

- 49% of voters say the indictment of former President Trump is *politically-motivated* (42% legally-motivated). Independents believe the indictment is politically-motivated by a 15-point margin and nearly a third of Independents say *definitely* politically-motivated.
  - Voters are split on the whether the handling of President Biden's classified documents case is consistent with Trump's. 46% of voters say Trump's case is different and more serious, and 46% say Trump is being unfairly singled out.
- 44% of voters say the Democratic Party is more extreme (41% for Republicans). Independents view the Democratic Party as more extreme by a 10-point margin.
- The nation may not be quite as divided as political cable news shows and social media would suggest. Fifty-two percent say that some-to-all-of their friends are of a different political party.
- That is not to say voters take the differences between the political parties lightly. Most Americans (61%) say if they spoke with someone from the opposite party for an hour, they would disagree with each other—but only 12% think the disagreements would be about "nearly everything."
- **76% of voters feel safe when in public**, though 51% say only *somewhat* safe. The high feeling of safety is mostly consistent across demographic groups with women <55 and non-white voters slightly more likely to feel unsafe than the average voter.
- Segmentation Analysis identified four groups via machine-learning: Young Democrats (20%), GOP Base (33%), Independents (17%), and Democrat Base (31%).
  - The **persuadable audience** of **Independents** is very pessimistic about the direction of the country and heavily favors the Republican on the generic ballot. Interestingly, **they overwhelmingly view Republicans as more extreme.** More info beginning slide 54.