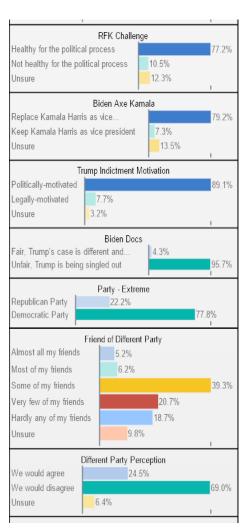

# **RFK Challenge**

#### **Biden Axe Kamala**

#### **Trump Indictment Motivation**

Do you believe the indictment of former President Donald Trump by the Department of Justice for allegedly concealing evidence of documents in his possession that belonged to the government and that represented a risk to national security is politically-motivated or legally-motivated?

#### **Biden Docs**

#### Party - Extreme

# **Friend of Different Party**

# **Different Party Perception**

# **Insights & Analysis**

- Continuing to recover from April's all-time lows, optimism about the direction of the country has risen net 12% since May with 62% saying the country is on the wrong track (34% RD).
- The generic ballot is narrowly right-leaning at R+1 with Independents breaking for Republicans by a 12-point margin and gains among college-educated voters.
- **Joe Biden's image** (-11 net fav; +1% since May) has continued to grow more *unfavorable* among Hispanic voters, college-educated voters, and voters in the Northeast.
- Donald Trump (-10 net fav; +3% since May) continues to be more favorable among Independents compared to Biden.
- Ron DeSantis (-1 net fav; +0% since May) is net 13% more popular among Independents than Trump and significantly more favorable among Hispanic voters.
- **Inflation** continues to be the top priority for over a third of the country. **Gun Control** (12% overall) is the second most important issue for Democrats, non-white voters, and Northeastern voters.
- The 2024 presidential matchup has **Joe Biden and Donald Trump remaining virtually tied at 46%** with 8% undecided. Independents break for Trump by a 14-point margin. **Only 9% of voters would support a Unity Ticket** with a majority of voters sticking with their respective candidate.
- 49% of voters say Biden should replace Kamala Harris as Vice President (36% Keep Kamala), including 28% of Democrats.
- Ron DeSantis holds a slight lead over Biden (45% 44%) with 11% of voters undecided; however, support for DeSantis is slightly less *intense* than for Trump or Biden.
- 61% of voters say RFK's challenge is healthy for the political process with 20% saying its unhealthy.

# Insights & Analysis – Political Issues

- 49% of voters say the indictment of former President Trump is *politically-motivated* (42% legally-motivated). Independents believe the indictment is politically-motivated by a 15-point margin and nearly a third of Independents say *definitely* politically-motivated.
  - Voters are split on the whether the handling of President Biden's classified documents case is consistent with Trump's. 46% of voters say Trump's case is different and more serious, and 46% say Trump is being unfairly singled out.
- 44% of voters say the Democratic Party is more extreme (41% for Republicans). Independents view the Democratic Party as more extreme by a 10-point margin.
- The nation may not be quite as divided as political cable news shows and social media would suggest. Fifty-two percent say that some-to-all-of their friends are of a different political party.
- That is not to say voters take the differences between the political parties lightly. Most Americans (61%) say if they spoke with someone from the opposite party for an hour, they would disagree with each other—but only 12% think the disagreements would be about "nearly everything."
- **76% of voters feel safe when in public**, though 51% say only *somewhat* safe. The high feeling of safety is mostly consistent across demographic groups with women <55 and non-white voters slightly more likely to feel unsafe than the average voter.
- Segmentation Analysis identified four groups via machine-learning: Young Democrats (20%), GOP Base (33%), Independents (17%), and Democrat Base (31%).
  - The **persuadable audience** of **Independents** is very pessimistic about the direction of the country and heavily favors the Republican on the generic ballot. Interestingly, **they overwhelmingly view Republicans as more extreme.** More info beginning slide 54.