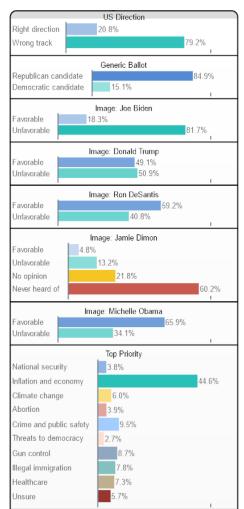

| 1%  | 3%     | 1%    | 2%   | 3%            | 1%                | 0%     | 2%      | 2%                   | 2%            | 1%    | 3%      | 2%     | 2%     | 2%         | 1%     | 3%               | 2%     | 2%               | 3%      | 3%    | 2%    | 2%         | 2%      | 1%       | 2%    | 9%        | 1%      | 1%        | 2%                 | 6%     |



#### **GOP Base (32%)**

### **Young Dem (19%)**

### Ind/Moderates (18%)

#### Democrat Base (31%)













#### **Young Dem (19%)**

### Ind/Moderates (18%)

#### Democrat Base (31%)











### **GOP Base (32%)**

### **Young Dem (19%)**

### Ind/Moderates (18%)

#### Democrat Base (31%)















20.3%

30% - 35%

Unsure

More than 35%

#### **Young Dem (19%)**



#### Ind/Moderates (18%)



#### Democrat Base (31%)







### **Young Dem (19%)**

### Ind/Moderates (18%)

#### Democrat Base (31%)













# **GOP Base (32%)**







#### Ind/Moderates (18%)



#### Democrat Base (31%)





**GOP Base (32%)** 

Young Dem (19%)

Ind/Moderates (18%)

Democrat Base (31%)









## **Demographics**

### Sex



#### **Geo - Region**



#### **Partisanship**



#### Age Range



#### **Education**



### Ideology



#### **Household Income**



#### Race/Ethnicity



#### **Vot