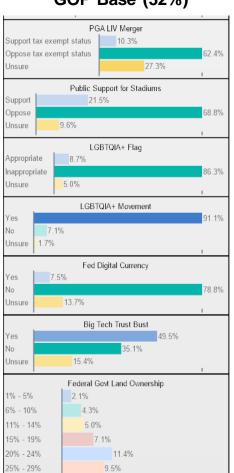

# Insights & Analysis - Other Issues

- 54% of voters oppose continuing tax-exempt status for the PGA Tour and LIV Golf following their historic merger (19% support; 27% unsure).
- 54% of voters oppose providing tax incentives for new professional sport stadiums with 32% in favor. Democrats, men 55+, and parents tend to be most supportive of the incentives.
- America remains a center-right nation on a host of cultural and political issues. 62% of voters agree that the LGBTQIA+ movement has become too extreme since the Supreme Court legalized same-sex marriage in 2015. Nearly half of Democrats agree the movement is now too extreme. 50% of voters say it is inappropriate for government building to display the LGBTQIA+ pride flag. More than a third of voters say it is very inappropriate, while 38% of voters overall think it is appropriate to display on government buildings.
- Voters are skeptical of a federalized digital currency. 54% of voters say they do not trust the
  federal government to create a central bank digital currency (CBDC) with just 24% saying they
  do trust the federal government to do so. 22% of voters are unsure on the issue.
- 52% of voters support breaking up Big Tech with 29% opposed to breaking up their monopoly of the markets. 19% of voters are unsure on this issue.
- Initially, 46% of voters agree that businesses should speak out on cultural issues with 43% opposed, particularly Republicans and Independents. However, if that political involvement could lead to falling revenue or layoffs, only 40% continued to support corporate political stances with 43% now opposed.
- The Dobbs decision put abortion front-and-center in the 2022 midterms, but the data suggest that most voters would be with Republicans on a 15-week federal ban—57% of voters support a 15-week ban with exceptions on abortion. Fifty-six percent of college-educated suburban women agree with that position. Biden and Democrat Party leaders run the risk of overplaying their hand if abortion is the only issue they are talking about for the next year.
  CYGNAL

# **PGA LIV Merger**

# **Public Support for Stadiums**

|                  |     | <u>د</u> | <b>v</b> | ·6 . | ×   | 2   | 20 KM | Cg) |     | Manti | i<br>vest . | neast. | <b>^</b> : | nvest |     | ^   | nsd <sub>i</sub> , |     | idicar | sende | nt octat | <i>Q</i> . | .i  | ariic . | wed . | 60  | χ.  | -0° | olleds | otic V | idec 1 | 15 10<br>15 | 41 JO |
|------------------|-----|----------|----------|------|-----|-----|-------|-----|-----|-------|-------------|--------|------------|-------|-----|-----|--------------------|-----|--------|-------|----------|------------|-----|---------|-------|-----|-----|-----|--------|--------|--------|-------------|-------|
|                  |     |          |          |      |     |     |       |     |     |       |             |        |            |       |     |     |                    |     |        |       |          |            |     |         |       |     |     |     |        |        |        |             |       |
| Support Total    | 30% | 22%      | 51%      | 24%  | 46% | 31% | 26%   | 28% | 33% | 26%   | 32%         | 30%    | 33%        | 39%   | 47% | 28% | 26%                | 27% | 29%    | 39%   | 30%      | 46%        | 39% | 40%     | 20%   | 47% | 38% | 28% | 20%    | 35%    | 32%    | 31%         | 33%   |
| Oppose Total     | 49% | 60%      | 40%      | 69%  | 49% | 58% | 53%   | 57% | 54% | 58%   | 52%         | 54%    | 52%        | 51%   | 43% | 55% | 61%                | 60% | 56%    | 47%   | 57%      | 39%        | 48% | 46%     | 68%   | 39% | 52% | 55% | 45%    | 52%    | 57%    | 50%         | 42%   |
| Strongly support | 12% | 3%       | 24%      | 5%   | 22% | 9%  | 7%    | 9%  | 11% | 6%    | 11%         | 9%     | 12%        | 17%   | 25% | 6%  | 9%                 | 8%  | 8%     | 16%   | 11%      | 18%        | 14% | 16%     | 3%    | 23% | 16% | 8%  | 6%     | 7%     | 12%    | 9%          | 13%   |
| Somewhat support | 19% | 19%      | 27%      | 19%  | 24% | 23% | 19%   | 19% | 22% | 20%   | 20%         | 22%    | 21%        | 21%   | 23% | 22% | 17%                | 18% | 21%    | 23%   | 19%      | 28%        | 25% | 24%     | 17%   | 24% | 22% | 20% | 15%    | 28%    | 20%    | 22%         | 20%   |
| Somewhat oppose  | 25% | 23%      | 21%      | 20%  | 19% | 22% | 23%   | 24% | 20% | 21%   | 22%         | 25%    | 21%        | 23%   | 19% | 24% | 21%                | 22% | 24%    | 21%   | 23%      | 19%        | 25% | 22%     | 23%   | 19% | 21% | 23% | 19%    | 27%    | 21%    | 26%         | 20%   |
| Strongly oppose  | 24% | 37%      | 19%      | 48%  | 30% | 36% | 29%   | 32% | 34% | 37%   | 30%         | 29%    | 32%        | 28%   | 23% | 31% | 40%                | 38% | 32%    | 26%   | 34%      | 20%        | 22% | 24%     | 45%   | 21% | 31% | 32% | 26%    | 25%    | 37%    | 25%         | 21%   |
| Unsure           | 21% | 18%      | 10%      | 7%   | 5%  | 11% | 22%   | 16% | 13% | 16%   | 16%         | 16%    | 15%        | 10%   | 10% | 17% | 13%                | 13% | 16%    | 14%   | 14%      | 15%        | 13% | 14%     | 12%   | 14% | 10% | 17% | 34%    | 13%    | 11%    | 18%         | 25%   |

# **LGBTQIA+ Flag**

### **LGBTQIA+ Movement**

# **Fed Digital Currency**

# **Big Tech Trust Bust**

|                | 4 2   | ,   | ×NZ | 55 16 | 15× 10 | on lo | 000 KH | , co | oing lo | Atlanti | o<br>Nest<br>Not | neast<br>Soli | in sou | Thest | i Jid | an Suh | Jurban Ruf | a Ref | Judicar | bender<br>Dender | nt nocrat | ie Har   | * His | Paric Emi | oloyed Refi | iled Age | srit. | 160g ( | Cer<br>Cer | eric Ur | idec<br>idec<br>Alv | ials log | 3 OC  |
|----------------|-------|-----|-----|-------|--------|-------|--------|------|---------|---------|------------------|---------------|--------|-------|-------|--------|------------|-------|---------|------------------|-----------|----------|-------|-----------|-------------|----------|-------|--------|------------|---------|---------------------|----------|-------|
| Yes Total      | 20000 |     |     | -     |        |       | 2000   |      |         | -       |                  | 20.00         |        | 2000  |       |        |            | 2.00  |         | -                |           | la escri |       | 20000     | DOSESNI .   |          | -     |        | 22000      | -       |                     |          | 20000 |
| No Total       | 24%   | 27% | 30% | 36%   | 33%    | 32%   | 25%    | 26%  | 24%     | 29%     | 28%              | 25%           | 30%    | 33%   | 31%   | 28%    | 28%        | 33%   | 31%     | 24%              | 30%       | 31%      | 26%   | 27%       | 31%         | 27%      | 30%   | 28%    | 18%        | 34%     | 29%                 | 30%      | 21%   |
| Definitely yes | 18%   | 16% | 31% | 19%   | 29%    | 21%   | 18%    | 15%  | 16%     | 17%     | 21%              | 21%           | 22%    | 26%   | 29%   | 19%    | 18%        | 18%   | 18%     | 25%              | 21%       | 20%      | 26%   | 26%       | 15%         | 26%      | 23%   | 19%    | 14%        | 14%     | 23%                 | 18%      | 19%   |
| Somewhat yes   | 31%   | 34% | 27% | 32%   | 29%    | 30%   | 31%    | 36%  | 41%     | 33%     | 33%              | 31%           | 28%    | 27%   | 26%   | 31%    | 36%        | 29%   | 28%     | 35%              | 30%       | 30%      | 30%   | 30%       | 33%         | 27%      | 32%   | 30%    | 26%        | 35%     | 32%                 | 32%      | 22%   |
| Somewhat no    | 15%   | 18% | 16% | 19%   | 18%    | 17%   | 16%    | 17%  | 11%     | 17%     | 19%              | 15%           | 17%    | 18%   | 16%   | 18%    | 16%        | 18%   | 19%     | 16%              | 17%       | 19%      | 16%   | 16%       | 18%         | 13%      | 17%   | 17%    | 7%         | 23%     | 17%                 | 18%      | 12%   |
| Definitely no  | 9%    | 8%  | 13% | 17%   | 15%    | 15%   | 9%     | 10%  | 13%     | 12%     | 8%               | 11%           | 13%    | 14%   | 15%   | 10%    | 12%        | 15%   | 12%     | 8%               | 12%       | 12%      | 10%   | 11%       | 13%         | 14%      | 13%   | 11%    | 11%        | 11%     | 12%                 | 12%      | 9%    |
| Unsure         | 26%   | 24% | 12% | 13%   | 8%     | 16%   | 27%    | 22%  | 19%     | 21%     | 18%              | 23%           | 20%    | 15%   | 14%   | 22%    | 18%        | 20%   | 23%     | 16%              | 19%       | 19%      | 19%   | 18%       | 20%         | 19%      | 14%   | 22%    | 42%        | 17%     | 16%                 | 21%      | 39%   |

# **Federal Govt Land Ownership**

|               | 4 25 | , <sup>4</sup> ε <sub>ε</sub> , | ×NZ | is No | o× n° | o'nt | ,0 KM | , <sup>4</sup> C <sub>0</sub> | ol Mid | Atlanti | nest<br>Not | neast<br>Sou | ir sou | Threst | st Urbi | an Sub | urban Rur | a) Sek | Jiblican<br>Inde | , Deude | nt<br>nocrat | e Blac | <sup>X</sup> His | anic Emic | oped Rein | ied Pare | ent Coll | 308 ( | -Jolleds | ieric Ur | idec Almi | 845<br>107<br>108 | 0%  |
|---------------|------|---------------------------------|-----|-------|-------|------|-------|-------------------------------|--------|---------|-------------|--------------|--------|--------|---------|--------|-----------|--------|------------------|---------|--------------|--------|------------------|-----------|-----------|----------|----------|-------|----------|----------|-----------|-------------------|-----|
| 1% - 5%       | 2%   | 2%                              | 5%  | 2%    | 2%    | 5%   | 2%    | 2%                            | 1%     | 4%      | 1%          | 3%           | 4%     | 1%     | 3%      | 3%     | 2%        | 2%     | 4%               | 2%      | 2%           | 5%     | 5%               | 3%        | 2%        | 2%       | 2%       | 3%    | 7%       | 2%       | 3%        | 2%                | 0%  |
| 6% - 10%      | 6%   | 3%                              | 8%  | 5%    | 6%    | 7%   | 6%    | 4%                            | 7%     | 5%      | 7%          | 5%           | 6%     | 5%     | 5%      | 6%     | 7%        | 6%     | 6%               | 5%      | 5%           | 7%     | 10%              | 6%        | 4%        | 7%       | 5%       | 6%    | 5%       | 7%       | 6%        | 6%                | 4%  |
| 11% - 14%     | 9%   | 6%                              | 9%  | 9%    | 7%    | 11%  | 7%    | 7%                            | 10%    | 9%      | 8%          | 7%           | 6%     | 8%     | 7%      | 9%     | 8%        | 8%     | 8%               | 9%      | 7%           | 9%     | 9%               | 9%        | 7%        | 8%       | 7%       | 9%    | 5%       | 10%      | 8%        | 10%               | 6%  |
| 15% - 19%     | 9%   | 7%                              | 11% | 8%    | 8%    | 11%  | 8%    | 7%                            | 6%     | 10%     | 10%         | 9%           | 8%     | 9%     | 9%      | 9%     | 8%        | 9%     | 8%               | 9%      | 9%           | 8%     | 10%              | 10%       | 8%        | 9%       | 8%       | 9%    | 5%       | 11%      | 9%        | 9%                | 6%  |
| 20% - 24%     | 11%  | 9%                              | 15% | 13%   | 16%   | 12%  | 8%    | 15%                           | 16%    | 12%     | 9%          | 12%          | 13%    | 12%    | 12%     | 13%    | 11%       | 12%    | 11%              | 13%     | 12%          | 11%    | 13%              | 14%       | 11%       | 13%      | 16%      | 10%   | 8%       | 13%      | 12%       | 13%               | 8%  |
| 25% - 29%     | 9%   | 12%                             | 16% | 11%   | 17%   | 10%  | 10%   | 12%                           | 5%     | 13%     | 12%         | 11%          | 11%    | 14%    | 18%     | 10%    | 10%       | 9%     | 11%              | 14%     | 13%          | 12%    | 9%               | 13%       | 12%       | 13%      | 15%      | 10%   | 9%       | 12%      | 13%       | 12%               | 8%  |
| 30% - 35%     | 9%   | 6%                              | 11% | 10%   | 13%   | 7%   | 6%    | 10%                           | 9%     | 8%      | 6%          | 8%           | 12%    | 10%    | 12%     | 7%     | 9%        | 9%     | 7%               | 10%     | 9%           | 9%     | 11%              | 9%        | 8%        | 12%      | 12%      | 7%    | 8%       | 9%       | 8%        | 10%               | 9%  |
| More than 35% | 22%  | 27%                             | 18% | 24%   | 20%   | 21%  | 27%   | 20%                           | 20%    | 20%     | 23%         | 22%          | 20%    | 28%    | 23%     | 22%    | 23%       | 24%    | 24%              | 20%     | 23%          | 23%    | 18%              | 21%       | 25%       | 22%      | 20%      | 25%   | 21%      | 20%      | 24%       | 19%               | 27% |
| Unsure        | 23%  | 29%                             | 7%  | 18%   | 9%    | 15%  | 27%   | 23%                           | 26%    | 18%     | 24%         | 23%          | 19%    | 12%    | 12%     | 22%    | 21%       | 20%    | 20%              | 18%     | 20%          | 16%    | 15%              | 15%       | 23%       | 14%      | 15%      | 22%   | 32%      | 16%      | 17%       | 20%               | 30% |