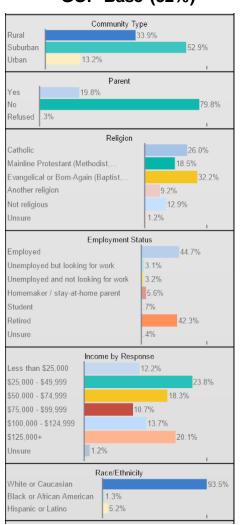

| 1%    | 3%      | 2%     | 2%     | 2%         | 1%     | 3%               | 2%     | 2%               | 3%      | 3%    | 2%    | 2%         | 2%      | 1%       | 2%    | 9%        | 1%      | 1%        | 2%                 | 6%     |



#### **GOP Base (32%)**

### **Young Dem (19%)**

### Ind/Moderates (18%)

#### Democrat Base (31%)













#### **Young Dem (19%)**

### Ind/Moderates (18%)

#### Democrat Base (31%)











### **GOP Base (32%)**

### **Young Dem (19%)**

### Ind/Moderates (18%)

#### Democrat Base (31%)















20.3%

30% - 35%

Unsure

More than 35%

#### **Young Dem (19%)**



#### Ind/Moderates (18%)



#### Democrat Base (31%)







### **Young Dem (19%)**

### Ind/Moderates (18%)

#### Democrat Base (31%)













# **GOP Base (32%)**







#### Ind/Moderates (18%)



#### Democrat Base (31%)





**GOP Base (32%)** 

Young Dem (19%)

Ind/Moderates (18%)

Democrat Base (31%)









## **Demographics**

### Sex



#### **Geo - Region**



#### **Partisanship**



#### Age Range



#### **Education**



### Ideology



#### **Household Income**



#### Race/Ethnicity



#### **Voter History**