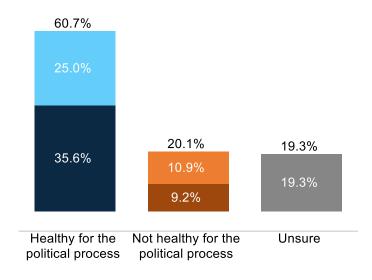

# **Insights & Analysis**

- Continuing to recover from April's all-time lows, optimism about the direction of the country has risen net 12% since May with 62% saying the country is on the wrong track (34% RD).
- The generic ballot is narrowly right-leaning at R+1 with Independents breaking for Republicans by a 12-point margin and gains among college-educated voters.
- **Joe Biden's image** (-11 net fav; +1% since May) has continued to grow more *unfavorable* among Hispanic voters, college-educated voters, and voters in the Northeast.
- Donald Trump (-10 net fav; +3% since May) continues to be more favorable among Independents compared to Biden.
- Ron DeSantis (-1 net fav; +0% since May) is net 13% more popular among Independents than Trump and significantly more favorable among Hispanic voters.
- **Inflation** continues to be the top priority for over a third of the country. **Gun Control** (12% overall) is the second most important issue for Democrats, non-white voters, and Northeastern voters.
- The 2024 presidential matchup has **Joe Biden and Donald Trump remaining virtually tied at 46%** with 8% undecided. Independents break for Trump by a 14-point margin. **Only 9% of voters would support a Unity Ticket** with a majority of voters sticking with their respective candidate.
- 49% of voters say Biden should replace Kamala Harris as Vice President (36% Keep Kamala), including 28% of Democrats.
- Ron DeSantis holds a slight lead over Biden (45% 44%) with 11% of voters undecided; however, support for DeSantis is slightly less *intense* than for Trump or Biden.
- 61% of voters say RFK's challenge is healthy for the political process with 20% saying its unhealthy.

# **RFK Challenge**