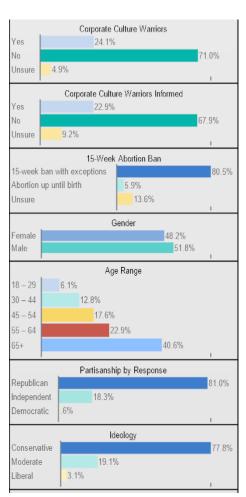

| 2%                   | 2%            | 1%    | 3%      | 2%     | 2%     | 2%         | 1%     | 3%               | 2%     | 2%               | 3%      | 3%    | 2%    | 2%         | 2%      | 1%       | 2%    | 9%        | 1%      | 1%        | 2%                 | 6%     |



#### **GOP Base (32%)**

### **Young Dem (19%)**

### Ind/Moderates (18%)

#### Democrat Base (31%)













#### **Young Dem (19%)**

### Ind/Moderates (18%)

#### Democrat Base (31%)











### **GOP Base (32%)**

### **Young Dem (19%)**

### Ind/Moderates (18%)

#### Democrat Base (31%)















20.3%

30% - 35%

Unsure

More than 35%

#### **Young Dem (19%)**



#### Ind/Moderates (18%)



#### Democrat Base (31%)







### **Young Dem (19%)**

### Ind/Moderates (18%)

#### Democrat Base (31%)













# **GOP Base (32%)**







#### Ind/Moderates (18%)



#### Democrat Base (31%)





**GOP Base (32%)** 

Young Dem (19%)

Ind/Moderates (18%)

Democrat Base (31%)









## **Demographics**

### Sex



#### **Geo - Region**



#### **Partisanship**



#### Age Range



#### **Education**



### Ideology



#### **Household Income**



#### Race/Ethnicity



#### **Voter History**