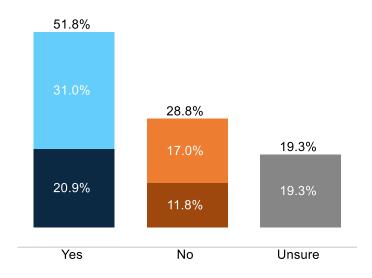

#### **Trump Indictment Motivation**

Do you believe the indictment of former President Donald Trump by the Department of Justice for allegedly concealing evidence of documents in his possession that belonged to the government and that represented a risk to national security is politically-motivated or legally-motivated?