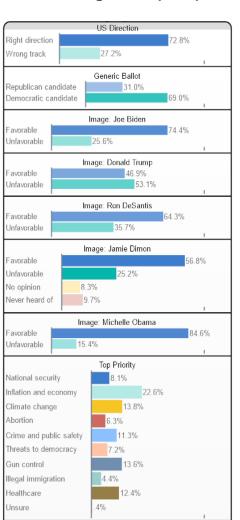

| 1%  | 3%     | 1%    | 2%   | 3%            | 1%                | 0%     | 2%      | 2%                   | 2%            | 1%    | 3%      | 2%     | 2%     | 2%         | 1%     | 3%               | 2%     | 2%               | 3%      | 3%    | 2%    | 2%         | 2%      | 1%       | 2%    | 9%        | 1%      | 1%        | 2%                 | 6%     |



#### **GOP Base (32%)**

### **Young Dem (19%)**

### Ind/Moderates (18%)

#### Democrat Base (31%)













#### **Young Dem (19%)**

### Ind/Moderates (18%)

#### Democrat Base (31%)











### **GOP Base (32%)**

### **Young Dem (19%)**

### Ind/Moderates (18%)

#### Democrat Base (31%)















20.3%

30% - 35%

Unsure

More than 35%

#### **Young Dem (19%)**



#### Ind/Moderates (18%)



#### Democrat Base (31%)







### **Young Dem (19%)**

### Ind/Moderates (18%)

#### Democrat Base (31%)













# **GOP Base (32%)**







#### Ind/Moderates (18%)



#### Democrat Base (31%)





**GOP Base (32%)** 

Young Dem (19%)

Ind/Moderates (18%)

Democrat Base (31%)









## **Demographics**

### Sex



#### **Geo - Region**



#### **Partisanship**



#### Age Range



#### **Education**



### Ideology



#### **Household Income**



#### Race/Ethnicity



#### **V