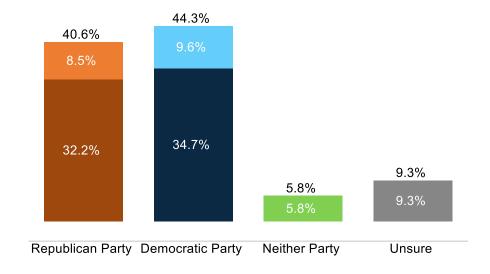

# Insights & Analysis – Political Issues

- 49% of voters say the indictment of former President Trump is *politically-motivated* (42% legally-motivated). Independents believe the indictment is politically-motivated by a 15-point margin and nearly a third of Independents say *definitely* politically-motivated.
  - Voters are split on the whether the handling of President Biden's classified documents case is consistent with Trump's. 46% of voters say Trump's case is different and more serious, and 46% say Trump is being unfairly singled out.
- 44% of voters say the Democratic Party is more extreme (41% for Republicans). Independents view the Democratic Party as more extreme by a 10-point margin.
- The nation may not be quite as divided as political cable news shows and social media would suggest. Fifty-two percent say that some-to-all-of their friends are of a different political party.
- That is not to say voters take the differences between the political parties lightly. Most Americans (61%) say if they spoke with someone from the opposite party for an hour, they would disagree with each other—but only 12% think the disagreements would be about "nearly everything."
- **76% of voters feel safe when in public**, though 51% say only *somewhat* safe. The high feeling of safety is mostly consistent across demographic groups with women <55 and non-white voters slightly more likely to feel unsafe than the average voter.
- Segmentation Analysis identified four groups via machine-learning: Young Democrats (20%), GOP Base (33%), Independents (17%), and Democrat Base (31%).
  - The **persuadable audience** of **Independents** is very pessimistic about the direction of the country and heavily favors the Republican on the generic ballot. Interestingly, **they overwhelmingly view Republicans as more extreme.** More info beginning slide 54.

#### Party - Extreme