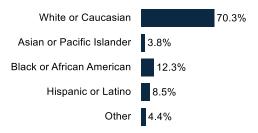

(31%)













#### **Young Dem (19%)**

### Ind/Moderates (18%)

#### Democrat Base (31%)











### **GOP Base (32%)**

### **Young Dem (19%)**

### Ind/Moderates (18%)

#### Democrat Base (31%)















20.3%

30% - 35%

Unsure

More than 35%

#### **Young Dem (19%)**



#### Ind/Moderates (18%)



#### Democrat Base (31%)







### **Young Dem (19%)**

### Ind/Moderates (18%)

#### Democrat Base (31%)













# **GOP Base (32%)**







#### Ind/Moderates (18%)



#### Democrat Base (31%)





**GOP Base (32%)** 

Young Dem (19%)

Ind/Moderates (18%)

Democrat Base (31%)









## **Demographics**

### Sex



#### **Geo - Region**



#### **Partisanship**



#### Age Range



#### **Education**



### Ideology



#### **Household Income**



#### Race/Ethnicity



#### **Voter History**