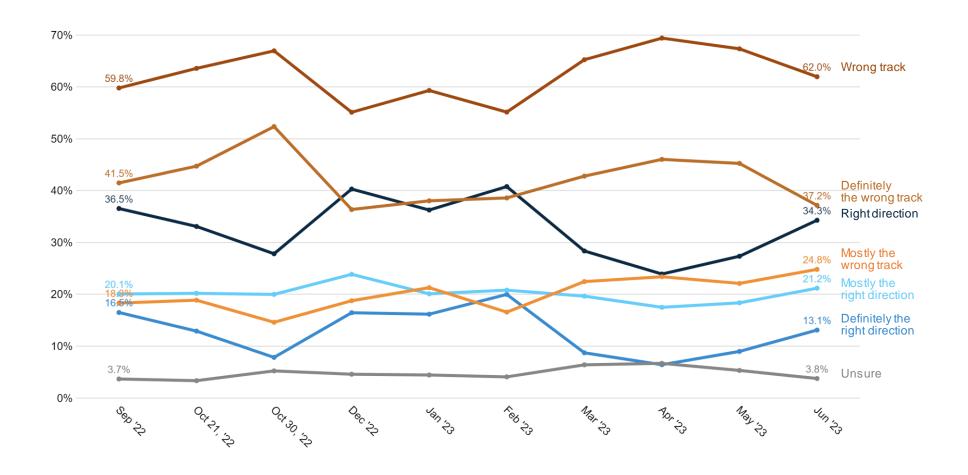

ould speak out on cultural issues with 43% opposed, particularly Republicans and Independents. However, if that political involvement could lead to falling revenue or layoffs, only 40% continued to support corporate political stances with 43% now opposed.
- The Dobbs decision put abortion front-and-center in the 2022 midterms, but the data suggest that most voters would be with Republicans on a 15-week federal ban—57% of voters support a 15-week ban with exceptions on abortion. Fifty-six percent of college-educated suburban women agree with that position. Biden and Democrat Party leaders run the risk of overplaying their hand if abortion is the only issue they are talking about for the next year.
  CYGNAL

#### **Vote Method**







#### **US Direction**







# **Trend: US Direction**





#### Generic Ballot: R+1







#### **Generic Ballot Movement**





# Percent Change: Generic Ballot (May 2023 to Jun 2023)





# **Generic Ballot by Key Voter Groups**





# **Image Tests**





# **Image Tests Heatmaps**

#### Favorable

|                | 4 25 | , <sup>ζ</sup> ε <sub>ξ</sub> | ox W | is No | ox MC | on P | ,0 KM | , co | ol Mid | Allanti | nest North | neast<br>Sou | ir sou | Thest | st Urb | an Guld | urban Rura | a) cer | Judicar | , Deuge | nt vinit | ie Blac | , His | anic Emi | oved<br>Retir | iob odi | ent coll | 40° (60° ( | Ger<br>Gliede | eric Ur | dec Almi | 616, 10, | 2 Occs |
|----------------|------|-------------------------------|------|-------|-------|------|-------|------|--------|---------|------------|--------------|--------|-------|--------|--