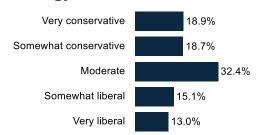

(19%)**

### Ind/Moderates (18%)

#### Democrat Base (31%)













#### **Young Dem (19%)**

### Ind/Moderates (18%)

#### Democrat Base (31%)











### **GOP Base (32%)**

### **Young Dem (19%)**

### Ind/Moderates (18%)

#### Democrat Base (31%)















20.3%

30% - 35%

Unsure

More than 35%

#### **Young Dem (19%)**



#### Ind/Moderates (18%)



#### Democrat Base (31%)







### **Young Dem (19%)**

### Ind/Moderates (18%)

#### Democrat Base (31%)













# **GOP Base (32%)**







#### Ind/Moderates (18%)



#### Democrat Base (31%)





**GOP Base (32%)** 

Young Dem (19%)

Ind/Moderates (18%)

Democrat Base (31%)









## **Demographics**

### Sex



#### **Geo - Region**



#### **Partisanship**



#### Age Range



#### **Education**



### Ideology



#### **Household Income**



#### Race/Ethnicity



#### **Voter History**