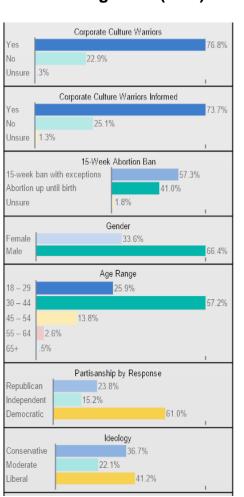

#### Democrat Base (31%)

#### Democrat Base (31%)

20.3%

30% - 35%

Unsure

More than 35%

#### Democrat Base (31%)

**GOP Base (32%)** 

Young Dem (19%)

Ind/Moderates (18%)

Democrat Base (31%)