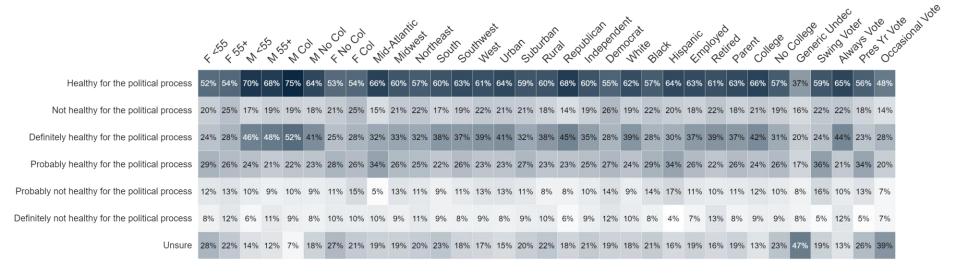

# **Insights & Analysis**

- Continuing to recover from April's all-time lows, optimism about the direction of the country has risen net 12% since May with 62% saying the country is on the wrong track (34% RD).
- The generic ballot is narrowly right-leaning at R+1 with Independents breaking for Republicans by a 12-point margin and gains among college-educated voters.
- **Joe Biden's image** (-11 net fav; +1% since May) has continued to grow more *unfavorable* among Hispanic voters, college-educated voters, and voters in the Northeast.
- Donald Trump (-10 net fav; +3% since May) continues to be more favorable among Independents compared to Biden.
- Ron DeSantis (-1 net fav; +0% since May) is net 13% more popular among Independents than Trump and significantly more favorable among Hispanic voters.
- **Inflation** continues to be the top priority for over a third of the country. **Gun Control** (12% overall) is the second most important issue for Democrats, non-white voters, and Northeastern voters.
- The 2024 presidential matchup has **Joe Biden and Donald Trump remaining virtually tied at 46%** with 8% undecided. Independents break for Trump by a 14-point margin. **Only 9% of voters would support a Unity Ticket** with a majority of voters sticking with their respective candidate.
- 49% of voters say Biden should replace Kamala Harris as Vice President (36% Keep Kamala), including 28% of Democrats.
- Ron DeSantis holds a slight lead over Biden (45% 44%) with 11% of voters undecided; however, support for DeSantis is slightly less *intense* than for Trump or Biden.
- 61% of voters say RFK's challenge is healthy for the political process with 20% saying its unhealthy.

# **RFK Challenge**