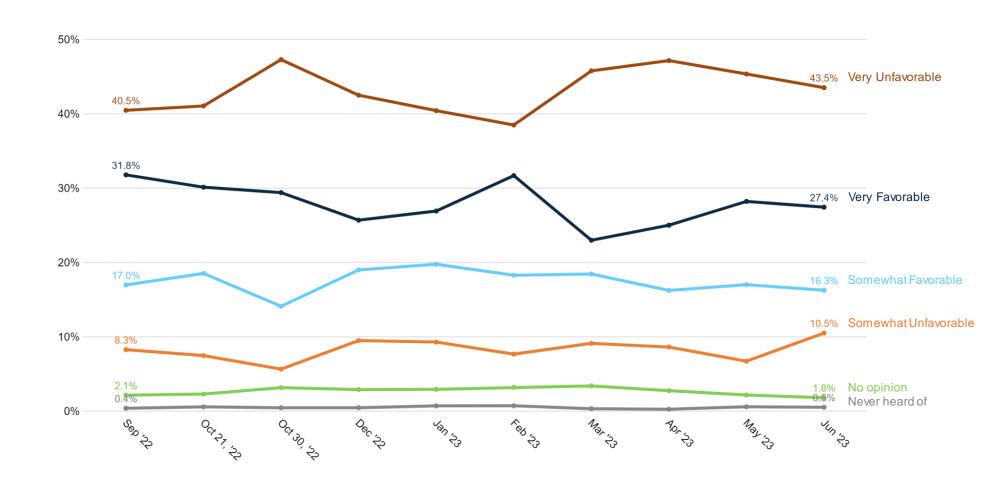

| 24%   | 32%    | 13%     | 11%        | 13%    | 13%     | 23%     | 15%      | 25%     | 26%   | 23%      | 10%           | 32%     | 24%      | 12%        | 3%            | 17%     | 17%      | 18%      | 13%    |
| Michelle Obama | 63%  | 53%                           | 63%  | 39%   | 57%   | 46%  | 58%   | 61%  | 53%    | 51%     | 59%        | 48%          | 54%    | 64%   | 69%    | 56%     | 42%        | 23%    | 50%     | 88%     | 47%      | 83%     | 73%   | 60%      | 47%           | 63%     | 59%      | 53%        | 59%           | 62%     | 52%      | 60%      | 60%    |

#### Unfavorable





# Joe Biden's Image: (-11 net fav; +1% since May)







# **Trend: Joe Biden Image**





# Donald Trump's Image: (-10 net fav; +3% since May)







# **Trend: Donald Trump Image**





# Ron DeSantis's Image: (-1 net fav; +0% since May)







# **Trend: Ron DeSantis Image**





# **Image: Jamie Dimon**







# **Image: Michelle Obama**







# Inflation & economy overwhelming focus for Rs + Indies



|                         |     |               |                    |                      |      |     |            |               |       | ×      | ن.      |       |       | X     |      |       |        |       | á       |       | A A    |       |     |              | ۸     |           |         |       | 26       | · . <      | dec * | ن <sub>د</sub> , کو | e ,51  |
|-------------------------|-----|---------------|--------------------|----------------------|------|-----|------------|---------------|-------|--------|---------|-------|-------|-------|------|----