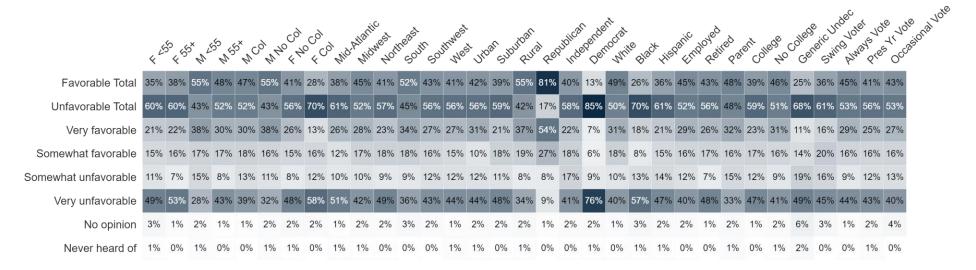

# **Image Tests Heatmaps**

#### Favorable

|                | 4 25 | , <sup>ζ</sup> ε <sub>ξ</sub> | ox W | is No | ox MC | on P | ,0 KM | , co | ol Mid | Allanti | nest North | neast<br>Sou | ir sou | Thest | st Urb | an Guld | urban Rura | a) cer | Judicar | , Deuge | nt vinit | ie Blac | , His | anic Emi | oved<br>Retir | iob odi | ent coll | 40° (60° ( | Ger<br>Gliede | eric Ur | dec Almi | 616, 10, | 2 Occs |
|----------------|------|-------------------------------|------|-------|-------|------|-------|------|--------|---------|------------|--------------|--------|-------|--------|---------|------------|--------|---------|---------|----------|---------|-------|----------|---------------|---------|----------|------------|---------------|---------|----------|----------|--------|
| Joe Biden      | 39%  | 45%                           | 54%  | 35%   | 51%   | 39%  | 39%   | 47%  | 46%    | 37%     | 47%        | 39%          | 38%    | 53%   | 56%    | 43%     | 32%        | 10%    | 30%     | 81%     | 38%      | 67%     | 47%   | 45%      | 40%           | 48%     | 49%      | 39%        | 30%           | 38%     | 46%      | 42%      | 32%    |
| Donald Trump   | 35%  | 38%                           | 55%  | 48%   | 47%   | 55%  | 41%   | 28%  | 38%    | 45%     | 41%        | 52%          | 43%    | 41%   | 42%    | 39%     | 55%        | 81%    | 40%     | 13%     | 49%      | 26%     | 36%   | 45%      | 43%           | 48%     | 39%      | 46%        | 25%           | 36%     | 45%      | 41%      | 43%    |
| Ron DeSantis   | 31%  | 38%                           | 54%  | 50%   | 57%   | 48%  | 35%   | 35%  | 43%    | 41%     | 39%        | 41%          | 48%    | 45%   | 47%    | 40%     | 45%        | 70%    | 40%     | 20%     | 48%      | 24%     | 41%   | 44%      | 45%           | 49%     | 47%      | 40%        | 23%           | 39%     | 47%      | 39%      | 33%    |
| Jamie Dimon    | 13%  | 5%                            | 38%  | 12%   | 34%   | 18%  | 8%    | 11%  | 15%    | 11%     | 18%        | 16%          | 15%    | 24%   | 32%    | 13%     | 11%        | 13%    | 13%     | 23%     | 15%      | 25%     | 26%   | 23%      | 10%           | 32%     | 24%      | 12%        | 3%            | 17%     | 17%      | 18%      | 13%    |
| Michelle Obama | 63%  | 53%                           | 63%  | 39%   | 57%   | 46%  | 58%   | 61%  | 53%    | 51%     | 59%        | 48%          | 54%    | 64%   | 69%    | 56%     | 42%        | 23%    | 50%     | 88%     | 47%      | 83%     | 73%   | 60%      | 47%           | 63%     | 59%      | 53%        | 59%           | 62%     | 52%      | 60%      | 60%    |

#### Unfavorable