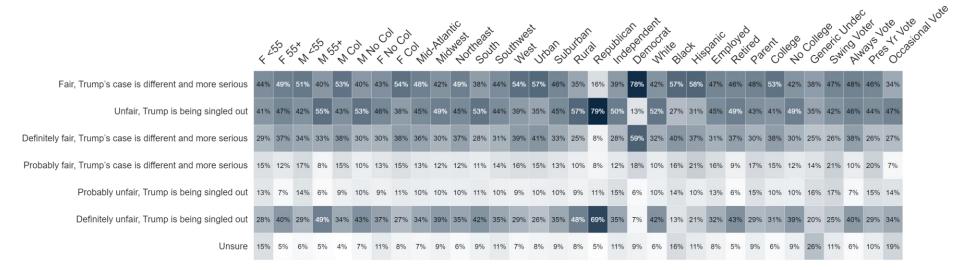

# Insights & Analysis – Political Issues

- 49% of voters say the indictment of former President Trump is *politically-motivated* (42% legally-motivated). Independents believe the indictment is politically-motivated by a 15-point margin and nearly a third of Independents say *definitely* politically-motivated.
  - Voters are split on the whether the handling of President Biden's classified documents case is consistent with Trump's. 46% of voters say Trump's case is different and more serious, and 46% say Trump is being unfairly singled out.
- 44% of voters say the Democratic Party is more extreme (41% for Republicans). Independents view the Democratic Party as more extreme by a 10-point margin.
- The nation may not be quite as divided as political cable news shows and social media would suggest. Fifty-two percent say that some-to-all-of their friends are of a different political party.
- That is not to say voters take the differences between the political parties lightly. Most Americans (61%) say if they spoke with someone from the opposite party for an hour, they would disagree with each other—but only 12% think the disagreements would be about "nearly everything."
- **76% of voters feel safe when in public**, though 51% say only *somewhat* safe. The high feeling of safety is mostly consistent across demographic groups with women <55 and non-white voters slightly more likely to feel unsafe than the average voter.
- Segmentation Analysis identified four groups via machine-learning: Young Democrats (20%), GOP Base (33%), Independents (17%), and Democrat Base (31%).
  - The **persuadable audience** of **Independents** is very pessimistic about the direction of the country and heavily favors the Republican on the generic ballot. Interestingly, **they overwhelmingly view Republicans as more extreme.** More info beginning slide 54.

#### **Biden Docs**