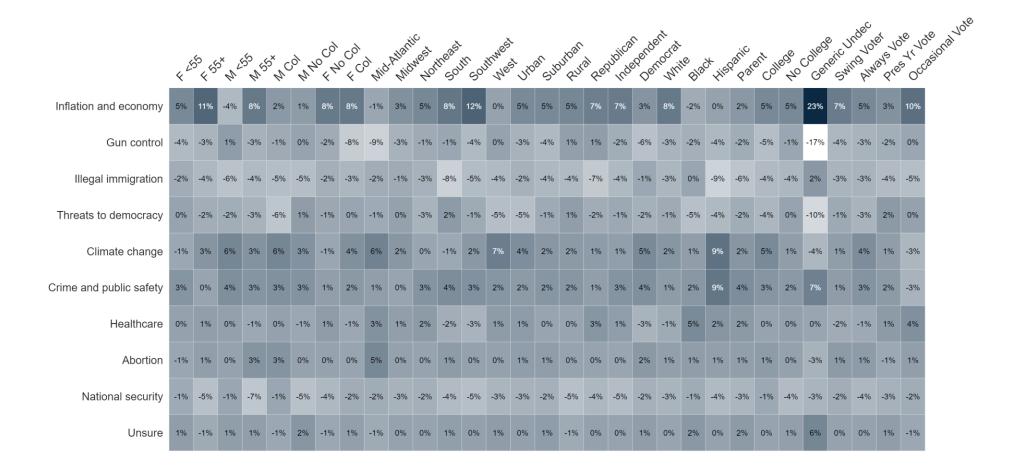

# Inflation & economy overwhelming focus for Rs + Indies

|                         |     |               |                    |                      |      |     |            |               |       | ×      | ن.      |       |       | X     |      |       |        |       | á       |       | A A    |       |     |              | ۸     |           |         |       | 26       | · . <      | dec * | ن <sub>د</sub> , کو | e ,51  |
|-------------------------|-----|---------------|--------------------|----------------------|------|-----|------------|---------------|-------|--------|---------|-------|-------|-------|------|-------|--------|-------|---------|-------|--------|-------|-----|--------------|-------|-----------|---------|-------|----------|------------|-------|---------------------|--------|
|                         | Ľ   | ر<br>ري<br>ري | o <sup>×</sup> , ½ | સ્કૃ <sup>ર્</sup> જ | ò, C | 9,4 | 6 40<br>CO | ه . در<br>دري | d, 16 | Atland | Nest of | ueger | ST 03 | Hines | , '% | ar ir | hipari | 8 205 | Juplico | pende | octati | ie va | ×ss | Panic<br>Emi | Joyec | ised stee | ent all | 40° ( | -jolleri | letic Svit | 10/14 | 345 16              | 3 Occs |
| Inflation and economy   |     |               |                    |                      |      |     |            |               |       |        |         |       |       |       |      |       |        |       |         |       |        | 0     |     |              |       | 36%       |         |       |          |            | ,     |                     |        |
| Gun control             | 15% | 13%           | 11%                | 6%                   | 8%   | 9%  | 14%        | 15%           | 12%   | 10%    | 16%     | 11%   | 12%   | 10%   | 11%  | 13%   | 10%    | 4%    | 9%      | 20%   | 9%     | 20%   | 16% | 12%          | 9%    | 12%       | 11%     | 12%   | 10%      | 11%        | 9%    | 16%                 | 12%    |
| Illegal immigration     | 7%  | 12%           | 7%                 | 16%                  | 7%   | 15% | 10%        | 8%            | 8%    | 12%    | 11%     | 10%   | 11%   | 9%    | 8%   | 10%   | 14%    | 20%   | 10%     | 2%    | 13%    | 4%    | 4%  | 8%           | 16%   | 6%        | 8%      | 12%   | 5%       | 7%         | 13%   | 7%                  | 6%     |
| Threats to democracy    | 5%  | 10%           | 7%                 | 12%                  | 8%   | 11% | 6%         | 9%            | 10%   | 9%     | 7%      | 9%    | 8%    | 8%    | 6%   | 9%    | 8%     | 4%    | 8%      | 12%   | 9%     | 5%    | 3%  | 5%           | 14%   | 5%        | 8%      | 8%    | 7%       | 6%         | 9%    | 8%                  | 4%     |
| Climate change          | 6%  | 7%            | 13%                | 6%                   | 12%  | 8%  | 5%         | 9%            | 11%   | 7%     | 6%      | 4%    | 6%    | 14%   | 10%  | 8%    | 6%     | 3%    | 6%      | 14%   | 8%     | 9%    | 13% | 9%           | 7%    | 8%        | 11%     | 6%    | 6%       | 7%         | 9%    | 7%                  | 3%     |
| Crime and public safety | 10% | 6%            | 8%                 | 7%                   | 8%   | 7%  | 8%         | 7%            | 7%    | 6%     | 9%      | 8%    | 8%    | 8%    | 8%   | 8%    | 8%     | 8%    | 8%      | 8%    | 7%     | 11%   | 14% | 9%           | 6%    | 10%       | 8%      | 8%    | 9%       | 9%         | 7%    | 8%                  | 10%    |
| Healthcare              | 9%  | 6%            | 9%                 | 4%                   | 7%   | 6%  | 8%         | 6%            | 9%    | 7%     | 6%      | 5%    | 7%    | 8%    | 10%  | 6%    | 6%     | 6%    | 7%      | 7%    | 6%     | 10%   | 9%  | 8%           | 5%    | 9%        | 7%      | 7%    | 10%      | 7%         | 6%    | 8%                  | 11%    |
| Abortion                | 6%  | 5%            | 4%                 | 5%                   | 5%   | 3%  | 5%         | 6%            | 8%    | 4%     | 4%      | 5%    | 5%    | 6%    | 5%   | 5%    | 4%     | 3%    | 4%      | 8%    | 5%     | 6%    | 6%  | 5%           | 4%    | 6%        | 6%      | 5%    | 3%       | 6%         | 6%    | 3%                  | 6%     |
| National security       | 5%  | 4%            | 6%                 | 4%                   | 7%   | 3%  | 4%         | 4%            | 5%    | 5%     | 4%      | 4%    | 5%    | 4%    | 6%   | 4%    | 4%     | 7%    | 4%      | 3%    | 5%     | 4%    | 3%  | 5%           | 4%    | 6%        | 6%      | 4%    | 2%       | 4%         | 5%    | 4%                  | 2%     |
| Unsure                  | 2%  | 1%            | 2%                 | 2%                   | 1%   | 3%  | 2%         | 1%            | 0%    | 2%     | 1%      | 3%    | 1%    | 2%    | 2%   | 2%    | 1%     | 1%    | 2%      | 2%    | 1%     | 4%    | 0%  | 1%           | 2%    | 2%        | 1%      | 2%    | 7%       | 1%         | 1%    | 2%                  | 4%     |