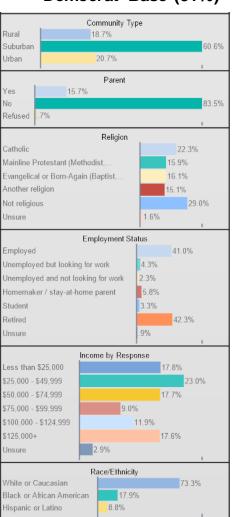

#### Democrat Base (31%)

#### Democrat Base (31%)

20.3%

30% - 35%

Unsure

More than 35%

#### Democrat Base (31%)

**GOP Base (32%)** 

Young Dem (19%)

Ind/Moderates (18%)

Democrat Base (31%)