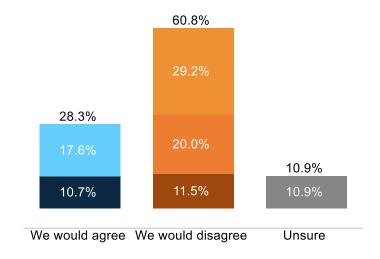

# Insights & Analysis – Political Issues

- 49% of voters say the indictment of former President Trump is *politically-motivated* (42% legally-motivated). Independents believe the indictment is politically-motivated by a 15-point margin and nearly a third of Independents say *definitely* politically-motivated.
  - Voters are split on the whether the handling of President Biden's classified documents case is consistent with Trump's. 46% of voters say Trump's case is different and more serious, and 46% say Trump is being unfairly singled out.
- 44% of voters say the Democratic Party is more extreme (41% for Republicans). Independents view the Democratic Party as more extreme by a 10-point margin.
- The nation may not be quite as divided as political cable news shows and social media would suggest. Fifty-two percent say that some-to-all-of their friends are of a different political party.
- That is not to say voters take the differences between the political parties lightly. Most Americans (61%) say if they spoke with someone from the opposite party for an hour, they would disagree with each other—but only 12% think the disagreements would be about "nearly everything."
- **76% of voters feel safe when in public**, though 51% say only *somewhat* safe. The high feeling of safety is mostly consistent across demographic groups with women <55 and non-white voters slightly more likely to feel unsafe than the average voter.
- Segmentation Analysis identified four groups via machine-learning: Young Democrats (20%), GOP Base (33%), Independents (17%), and Democrat Base (31%).
  - The **persuadable audience** of **Independents** is very pessimistic about the direction of the country and heavily favors the Republican on the generic ballot. Interestingly, **they overwhelmingly view Republicans as more extreme.** More info beginning slide 54.