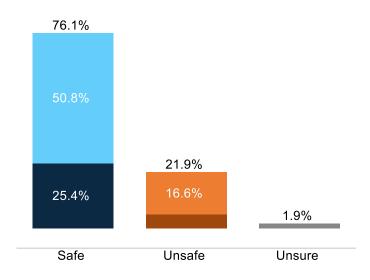

# Insights & Analysis – Political Issues

- 49% of voters say the indictment of former President Trump is *politically-motivated* (42% legally-motivated). Independents believe the indictment is politically-motivated by a 15-point margin and nearly a third of Independents say *definitely* politically-motivated.
  - Voters are split on the whether the handling of President Biden's classified documents case is consistent with Trump's. 46% of voters say Trump's case is different and more serious, and 46% say Trump is being unfairly singled out.
- 44% of voters say the Democratic Party is more extreme (41% for Republicans). Independents view the Democratic Party as more extreme by a 10-point margin.
- The nation may not be quite as divided as political cable news shows and social media would suggest. Fifty-two percent say that some-to-all-of their friends are of a different political party.
- That is not to say voters take the differences between the political parties lightly. Most Americans (61%) say if they spoke with someone from the opposite party for an hour, they would disagree with each other—but only 12% think the disagreements would be about "nearly everything."
- **76% of voters feel safe when in public**, though 51% say only *somewhat* safe. The high feeling of safety is mostly consistent across demographic groups with women <55 and non-white voters slightly more likely to feel unsafe than the average voter.
- Segmentation Analysis identified four groups via machine-learning: Young Democrats (20%), GOP Base (33%), Independents (17%), and Democrat Base (31%).
  - The **persuadable audience** of **Independents** is very pessimistic about the direction of the country and heavily favors the Republican on the generic ballot. Interestingly, **they overwhelmingly view Republicans as more extreme.** More info beginning slide 54.

# **Feeling of Personal Safety in Public**

|                 | 4 14 | \$ \$ \$\\ \partial \par | ×ME | 9 N 22 | 5× 40 | on P | 0 6 44<br>CO) | , <sup>4</sup> C( | S) Mid | Atlanti | nest<br>Nest<br>Nori | neast<br>Sout | r sou | Thinest | st Urb | an Sur | Jurban Rur | 8) Per | alblicar<br>Inde | in Der | nocrat<br>nocrat | ie Blac | X His | Panic | ployed Ret | iled St | ent coll | 50° ( | -Jolle OS | eric Jr | ndec vote | 34 70<br>345<br>10 | \$ 00° |
|-----------------|------|-----------------------------------------------------------------------------------------------------------------------------------------------------------------------------------------------------------------------------------------------------------------------------------------------------------------------------------------------------------------------------------------------------------------------------------------------------------------------------------------------------------------------------------------------------------------------------------------------------------------------------------------------------------------------------------------------------------------------------------------------------------------------------------------------------------------------------------------------------------------------------------------------------------------------------------------------------------------------------------------------------------------------------------------------------------------------------------------------------------------------------------------------------------------------------------------------------------------------------------------------------------------------------------------------------------------------------------------------------------------------------------------------------------------------------------------------------------------------------------------------------------------------------------------------------------------------------------------------------------------------------------------------------------------------------------------------------------------------------------------------------------------------------------------------------------------------------------------------------------------------------------------------------------------------------------------------------------------------------------------------------------------------------------------------------------------------------------------------------------------------------------|-----|--------|-------|------|---------------|-------------------|--------|---------|----------------------|---------------|-------|---------|--------|--------|------------|--------|------------------|--------|------------------|---------|-------|-------|------------|---------|----------|-------|-----------|---------|-----------|--------------------|--------|
|                 |      |                                                                                                                                                                                                                                                                                                                                                                                                                                                                                                                                                                                                                                                                                                                                                                                                                                                                                                                                                                                                                                                                                                                                                                                                                                                                                                                                                                                                                                                                                                                                                                                                                                                                                                                                                                                                                                                                                                                                                                                                                                                                                                                                   |     |        |       |      |               |                   |        |         |                      |               |       |         |        |        |            |        |                  |        |                  |         |       |       |            |         |          |       |           |         | 80%       |                    |        |
| Unsafe Total    | 31%  | 19%                                                                                                                                                                                                                                                                                                                                                                                                                                                                                                                                                                                                                                                                                                                                                                                                                                                                                                                                                                                                                                                                                                                                                                                                                                                                                                                                                                                                                                                                                                                                                                                                                                                                                                                                                                                                                                                                                                                                                                                                                                                                                                                               | 22% | 14%    | 13%   | 22%  | 26%           | 25%               | 21%    | 21%     | 18%                  | 23%           | 25%   | 24%     | 21%    | 24%    | 19%        | 21%    | 26%              | 20%    | 19%              | 28%     | 28%   | 22%   | 18%        | 26%     | 18%      | 24%   | 31%       | 25%     | 19%       | 25%                | 30%    |
| Very safe       | 15%  | 20%                                                                                                                                                                                                                                                                                                                                                                                                                                                                                                                                                                                                                                                                                                                                                                                                                                                                                                                                                                                                                                                                                                                                                                                                                                                                                                                                                                                                                                                                                                                                                                                                                                                                                                                                                                                                                                                                                                                                                                                                                                                                                                                               | 39% | 29%    | 39%   | 29%  | 16%           | 20%               | 23%    | 26%     | 25%                  | 22%           | 25%   | 30%     | 35%    | 20%    | 28%        | 26%    | 19%              | 29%    | 28%              | 25%     | 21%   | 28%   | 25%        | 30%     | 31%      | 22%   | 13%       | 16%     | 31%       | 18%                | 17%    |
| Somewhat safe   | 50%  | 61%                                                                                                                                                                                                                                                                                                                                                                                                                                                                                                                                                                                                                                                                                                                                                                                                                                                                                                                                                                                                                                                                                                                                                                                                                                                                                                                                                                                                                                                                                                                                                                                                                                                                                                                                                                                                                                                                                                                                                                                                                                                                                                                               | 38% | 55%    | 46%   | 46%  | 55%           | 54%               | 55%    | 52%     | 55%                  | 53%           | 49%   | 44%     | 42%    | 54%    | 52%        | 52%    | 53%              | 49%    | 52%              | 45%     | 49%   | 49%   | 55%        | 43%     | 50%      | 52%   | 47%       | 58%     | 49%       | 55%                | 48%    |
| Somewhat unsafe | 23%  | 15%                                                                                                                                                                                                                                                                                                                                                                                                                                                                                                                                                                                                                                                                                                                                                                                                                                                                                                                                                                                                                                                                                                                                                                                                                                                                                                                                                                                                                                                                                                                                                                                                                                                                                                                                                                                                                                                                                                                                                                                                                                                                                                                               | 15% | 11%    | 10%   | 16%  | 20%           | 18%               | 16%    | 18%     | 14%                  | 16%           | 20%   | 16%     | 14%    | 19%    | 14%        | 17%    | 22%              | 13%    | 15%              | 20%     | 17%   | 16%   | 15%        | 19%     | 13%      | 19%   | 25%       | 18%     | 15%       | 18%                | 19%    |
| Very unsafe     | 8%   | 4%                                                                                                                                                                                                                                                                                                                                                                                                                                                                                                                                                                                                                                                                                                                                                                                                                                                                                                                                                                                                                                                                                                                                                                                                                                                                                                                                                                                                                                                                                                                                                                                                                                                                                                                                                                                                                                                                                                                                                                                                                                                                                                                                | 7%  | 2%     | 3%    | 6%   | 5%            | 7%                | 6%     | 3%      | 4%                   | 7%            | 5%    | 8%      | 7%     | 5%     | 5%         | 5%     | 4%               | 7%     | 4%               | 8%      | 11%   | 6%    | 3%         | 6%      | 5%       | 6%    | 6%        | 6%      | 4%        | 6%                 | 11%    |
| Unsure          | 3%   | 1%                                                                                                                                                                                                                                                                                                                                                                                                                                                                                                                                                                                                                                                                                                                                                                                                                                                                                                                                                                                                                                                                                                                                                                                                                                                                                                                                                                                                                                                                                                                                                                                                                                                                                                                                                                                                                                                                                                                                                                                                                                                                                                                                | 1%  | 3%     | 1%    | 2%   | 3%            | 1%                | 0%     | 2%      | 2%                   | 2%            | 1%    | 3%      | 2%     | 2%     | 2%         | 1%     | 3%               | 2%     | 2%               | 3%      | 3%    | 2%    | 2%         | 2%      | 1%       | 2%    | 9%        | 1%      | 1%        | 2%                 | 6%     |