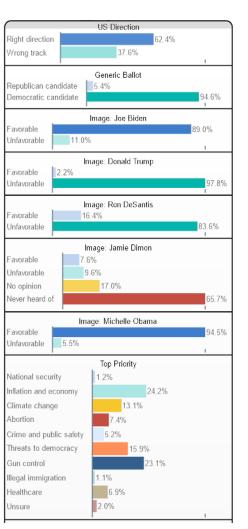

| 1%  | 3%     | 1%    | 2%   | 3%            | 1%                | 0%     | 2%      | 2%                   | 2%            | 1%    | 3%      | 2%     | 2%     | 2%         | 1%     | 3%               | 2%     | 2%               | 3%      | 3%    | 2%    | 2%         | 2%      | 1%       | 2%    | 9%        | 1%      | 1%        | 2%                 | 6%     |



#### **GOP Base (32%)**

### **Young Dem (19%)**

### Ind/Moderates (18%)

#### Democrat Base (31%)













#### **Young Dem (19%)**

### Ind/Moderates (18%)

#### Democrat Base (31%)











### **GOP Base (32%)**

### **Young Dem (19%)**

### Ind/Moderates (18%)

#### Democrat Base (31%)















20.3%

30% - 35%

Unsure

More than 35%

#### **Young Dem (19%)**



#### Ind/Moderates (18%)



#### Democrat Base (31%)







### **Young Dem (19%)**

### Ind/Moderates (18%)

#### Democrat Base (31%)













# **GOP Base (32%)**







#### Ind/Moderates (18%)



#### Democrat Base (31%)





**GOP Base (32%)** 

Young Dem (19%)

Ind/Moderates (18%)

Democrat Base (31%)









## **Demographics**

### Sex



#### **Geo - Region**



#### **Partisanship**



#### Age Range



#### **Education**



### Ideology



#### **Household Income**



#### Race/Ethnicity



#### **Voter