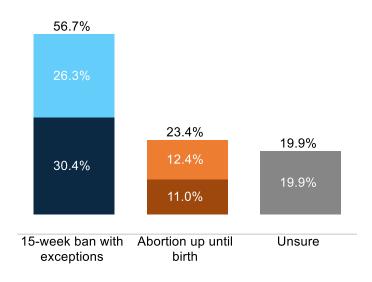

# Insights & Analysis - Other Issues

- 54% of voters oppose continuing tax-exempt status for the PGA Tour and LIV Golf following their historic merger (19% support; 27% unsure).
- 54% of voters oppose providing tax incentives for new professional sport stadiums with 32% in favor. Democrats, men 55+, and parents tend to be most supportive of the incentives.
- America remains a center-right nation on a host of cultural and political issues. 62% of voters agree that the LGBTQIA+ movement has become too extreme since the Supreme Court legalized same-sex marriage in 2015. Nearly half of Democrats agree the movement is now too extreme. 50% of voters say it is inappropriate for government building to display the LGBTQIA+ pride flag. More than a third of voters say it is very inappropriate, while 38% of voters overall think it is appropriate to display on government buildings.
- Voters are skeptical of a federalized digital currency. 54% of voters say they do not trust the
  federal government to create a central bank digital currency (CBDC) with just 24% saying they
  do trust the federal government to do so. 22% of voters are unsure on the issue.
- 52% of voters support breaking up Big Tech with 29% opposed to breaking up their monopoly of the markets. 19% of voters are unsure on this issue.
- Initially, 46% of voters agree that businesses should speak out on cultural issues with 43% opposed, particularly Republicans and Independents. However, if that political involvement could lead to falling revenue or layoffs, only 40% continued to support corporate political stances with 43% now opposed.
- The Dobbs decision put abortion front-and-center in the 2022 midterms, but the data suggest that most voters would be with Republicans on a 15-week federal ban—57% of voters support a 15-week ban with exceptions on abortion. Fifty-six percent of college-educated suburban women agree with that position. Biden and Democrat Party leaders run the risk of overplaying their hand if abortion is the only issue they are talking about for the next year.
  CYGNAL

### 15-Week Abortion Ban