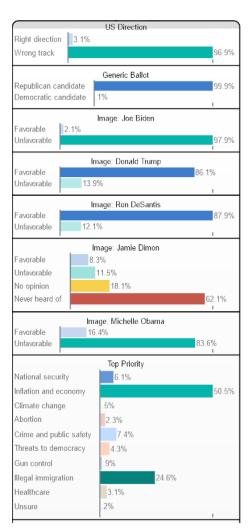

# **Insights & Analysis**

- Continuing to recover from April's all-time lows, optimism about the direction of the country has risen net 12% since May with 62% saying the country is on the wrong track (34% RD).
- The generic ballot is narrowly right-leaning at R+1 with Independents breaking for Republicans by a 12-point margin and gains among college-educated voters.
- **Joe Biden's image** (-11 net fav; +1% since May) has continued to grow more *unfavorable* among Hispanic voters, college-educated voters, and voters in the Northeast.
- Donald Trump (-10 net fav; +3% since May) continues to be more favorable among Independents compared to Biden.
- Ron DeSantis (-1 net fav; +0% since May) is net 13% more popular among Independents than Trump and significantly more favorable among Hispanic voters.
- **Inflation** continues to be the top priority for over a third of the country. **Gun Control** (12% overall) is the second most important issue for Democrats, non-white voters, and Northeastern voters.
- The 2024 presidential matchup has **Joe Biden and Donald Trump remaining virtually tied at 46%** with 8% undecided. Independents break for Trump by a 14-point margin. **Only 9% of voters would support a Unity Ticket** with a majority of voters sticking with their respective candidate.
- 49% of voters say Biden should replace Kamala Harris as Vice President (36% Keep Kamala), including 28% of Democrats.
- Ron DeSantis holds a slight lead over Biden (45% 44%) with 11% of voters undecided; however, support for DeSantis is slightly less *intense* than for Trump or Biden.
- 61% of voters say RFK's challenge is healthy for the political process with 20% saying its unhealthy.

# Joe Biden's Image: (-11 net fav; +1% since May)

# Donald Trump's Image: (-10 net fav; +3% since May)

# Ron DeSantis's Image: (-1 net fav; +0% since May)

# **Image: Jamie Dimon**

# **Image: Michelle Obama**

# Inflation & economy overwhelming focus for Rs + Indies

|                         |     |               |                    |                      |      |     |            |               |       | ×      | ن.      |       |       | X     |      |       |        |       | á       |       | A A    |       |     |              | ۸     |           |         |       | 26       | · . <      | dec * | ن <sub>د</sub> , کو | e ,51  |
|-------------------------|-----|---------------|--------------------|----------------------|------|-----|------------|---------------|-------|--------|---------|-------|-------|-------|------|-------|--------|-------|---------|-------|--------|-------|-----|--------------|-------|-----------|---------|-------|----------|------------|-------|---------------------|--------|
|                         | Ľ   | ر<br>ري<br>ري | o <sup>×</sup> , ½ | સ્કૃ <sup>ર્</sup> જ | ò, C | 9,4 | 6 40<br>CO | ه . در<br>دري | d, 16 | Atland | Nest of | ueger | ST 03 | Hines | , '% | ar ir | hipari | 8 205 | Juplico | pende | octati | ie va | ×ss | Panic<br>Emi | Joyec | ised stee | ent all | 40° ( | -jolleri | letic Svit | 10/14 | 345 16              | 3 Occs |
| Inflation and economy   |     |               |                    |                      |      |     |            |               |       |        |         |       |       |       |      |       |        |       |         |       |        | 0     |     |              |       | 36%       |         |       |          |            | ,     |                     |        |
| Gun control             | 15% | 13%           | 11%                | 6%                   | 8%   | 9%  | 14%        | 15%           | 12%   | 10%    | 16%     | 11%   | 12%   | 10%   | 11%  | 13%   | 10%    | 4%    | 9%      | 20%   | 9%     | 20%   | 16% | 12%          | 9%    | 12%       | 11%     | 12%   | 10%      | 11%        | 9%    | 16%                 | 12%    |
| Illegal immigration     | 7%  | 12%           | 7%                 | 16%                  | 7%   | 15% | 10%        | 8%            | 8%    | 12%    | 11%     | 10%   | 11%   | 9%    | 8%   | 10%   | 14%    | 20%   | 10%     | 2%    | 13%    | 4%    | 4%  | 8%           | 16%   | 6%        | 8%      | 12%   | 5%       | 7%         | 13%   | 7%                  | 6%     |
| Threats to democracy    | 5%  | 10%           | 7%                 | 12%                  | 8%   | 11% | 6%         | 9%            | 10%   | 9%     | 7%      | 9%    | 8%    | 8%    | 6%   | 9%    | 8%     | 4%    | 8%      | 12%   | 9%     | 5%    | 3%  | 5%           | 14%   | 5%        | 8%      | 8%    | 7%       | 6%         | 9%    | 8%                  | 4%     |
| Climate change          | 6%  | 7%            | 13%                | 6%                   | 12%  | 8%  | 5%         | 9%            | 11%   | 7%     | 6%      | 4%    | 6%    | 14%   | 10%  | 8%    | 6%     | 3%    | 6%      | 14%   | 8%     | 9%    | 13% | 9%           | 7%    | 8%        | 11%     | 6%    | 6%       | 7%         | 9%    | 7%                  | 3%     |
| Crime and public safety | 10% | 6%            | 8%                 | 7%                   | 8%   | 7%  | 8%         | 7%            | 7%    | 6%     | 9%      | 8%    | 8%    | 8%    | 8%   | 8%    | 8%     | 8%    | 8%      | 8%    | 7%     | 11%   | 14% | 9%           | 6%    | 10%       | 8%      | 8%    | 9%       | 9%         | 7%    | 8%                  | 10%    |
| Healthcare              | 9%  | 6%            | 9%                 | 4%                   | 7%   | 6%  | 8%         | 6%            | 9%    | 7%     | 6%      | 5%    | 7%    | 8%    | 10%  | 6%    | 6%     | 6%    | 7%      | 7%    | 6%     | 10%   | 9%  | 8%           | 5%    | 9%        | 7%      | 7%    | 10%      | 7%         | 6%    | 8%                  | 11%    |
| Abortion                | 6%  | 5%            | 4%                 | 5%                   | 5%   | 3%  | 5%         | 6%            | 8%    | 4%     | 4%      | 5%    | 5%    | 6%    | 5%   | 5%    | 4%     | 3%    | 4%      | 8%    | 5%     | 6%    | 6%  | 5%           | 4%    | 6%        | 6%      | 5%    | 3%       | 6%         | 6%    | 3%                  | 6%     |
| National security       | 5%  | 4%            | 6%                 | 4%                   | 7%   | 3%  | 4%         | 4%            | 5%    | 5%     | 4%      | 4%    | 5%    | 4%    | 6%   | 4%    | 4%     | 7%    | 4%      | 3%    | 5%     | 4%    | 3%  | 5%           | 4%    | 6%        | 6%      | 4%    | 2%       | 4%         | 5%    | 4%                  | 2%     |
| Unsure                  | 2%  | 1%            | 2%                 | 2%                   | 1%   | 3%  | 2%         | 1%            | 0%    | 2%     | 1%      | 3%    | 1%    | 2%    | 2%   | 2%    | 1%     | 1%    | 2%      | 2%    | 1%     | 4%    | 0%  | 1%           | 2%    | 2%        | 1%      | 2%    | 7%       | 1%         | 1%    | 2%                  | 4%     |