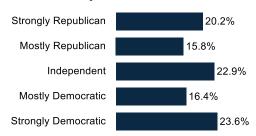

| 6%     |



#### **GOP Base (32%)**

### **Young Dem (19%)**

### Ind/Moderates (18%)

#### Democrat Base (31%)













#### **Young Dem (19%)**

### Ind/Moderates (18%)

#### Democrat Base (31%)











### **GOP Base (32%)**

### **Young Dem (19%)**

### Ind/Moderates (18%)

#### Democrat Base (31%)















20.3%

30% - 35%

Unsure

More than 35%

#### **Young Dem (19%)**



#### Ind/Moderates (18%)



#### Democrat Base (31%)







### **Young Dem (19%)**

### Ind/Moderates (18%)

#### Democrat Base (31%)













# **GOP Base (32%)**







#### Ind/Moderates (18%)



#### Democrat Base (31%)





**GOP Base (32%)** 

Young Dem (19%)

Ind/Moderates (18%)

Democrat Base (31%)









## **Demographics**

### Sex



#### **Geo - Region**



#### **Partisanship**



#### Age Range



#### **Education**



### Ideology



#### **Household Income**



#### Race/Ethnicity



#### **Voter History**