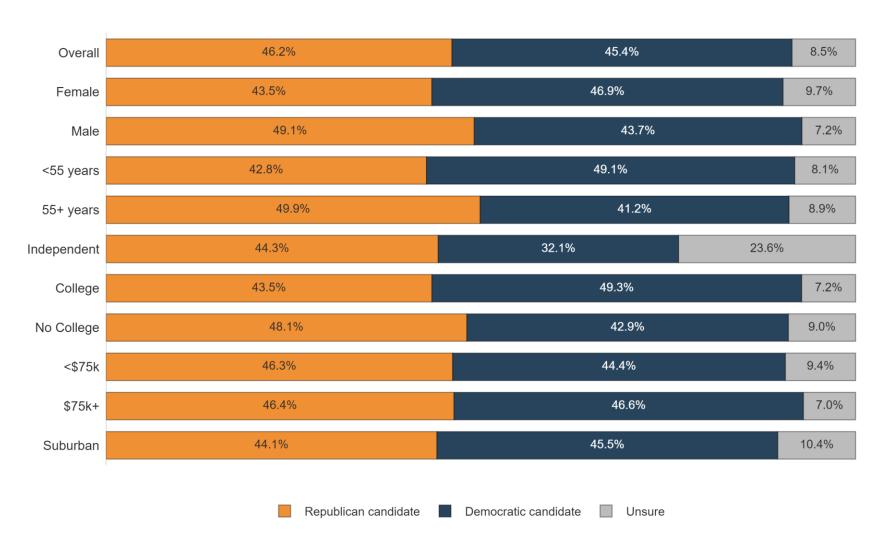

# **Generic Ballot by Key Voter Groups**

# **Insights & Analysis**

- Continuing to recover from April's all-time lows, optimism about the direction of the country has risen net 12% since May with 62% saying the country is on the wrong track (34% RD).
- The generic ballot is narrowly right-leaning at R+1 with Independents breaking for Republicans by a 12-point margin and gains among college-educated voters.
- **Joe Biden's image** (-11 net fav; +1% since May) has continued to grow more *unfavorable* among Hispanic voters, college-educated voters, and voters in the Northeast.
- Donald Trump (-10 net fav; +3% since May) continues to be more favorable among Independents compared to Biden.
- Ron DeSantis (-1 net fav; +0% since May) is net 13% more popular among Independents than Trump and significantly more favorable among Hispanic voters.
- **Inflation** continues to be the top priority for over a third of the country. **Gun Control** (12% overall) is the second most important issue for Democrats, non-white voters, and Northeastern voters.
- The 2024 presidential matchup has **Joe Biden and Donald Trump remaining virtually tied at 46%** with 8% undecided. Independents break for Trump by a 14-point margin. **Only 9% of voters would support a Unity Ticket** with a majority of voters sticking with their respective candidate.
- 49% of voters say Biden should replace Kamala Harris as Vice President (36% Keep Kamala), including 28% of Democrats.
- Ron DeSantis holds a slight lead over Biden (45% 44%) with 11% of voters undecided; however, support for DeSantis is slightly less *intense* than for Trump or Biden.
- 61% of voters say RFK's challenge is healthy for the political process with 20% saying its unhealthy.