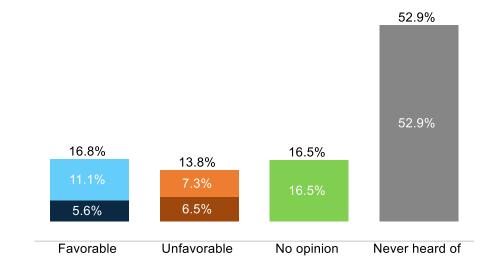

32%     | 24%      | 12%        | 3%            | 17%     | 17%      | 18%      | 13%    |
| Michelle Obama | 63%  | 53%                           | 63%  | 39%   | 57%   | 46%  | 58%   | 61%  | 53%    | 51%     | 59%        | 48%          | 54%    | 64%   | 69%    | 56%     | 42%        | 23%    | 50%     | 88%     | 47%      | 83%     | 73%   | 60%      | 47%           | 63%     | 59%      | 53%        | 59%           | 62%     | 52%      | 60%      | 60%    |

#### Unfavorable





# Joe Biden's Image: (-11 net fav; +1% since May)







# **Trend: Joe Biden Image**





# Donald Trump's Image: (-10 net fav; +3% since May)







# **Trend: Donald Trump Image**





# Ron DeSantis's Image: (-1 net fav; +0% since May)







# **Trend: Ron DeSantis Image**





# **Image: Jamie Dimon**







# **Image: Michelle Obama**







# Inflation & economy overwhelming focus for Rs + Indies



|                         |     |               |                    |                      |      |     |            |               |       | ×      | ن.      |       |       | X     |      |       |        |       | á       |       | A A    |       |     |              | ۸     |           |         |       | 26       | · . <      | dec * | ن <sub>د</sub> , کو | e ,51  |
|-------------------------|-----|---------------|--------------------|----------------------|------|-----|------------|---------------|-------|--------|---------|-------|-------|-------|------|-------|--------|-------|---------|-------|--------|-------|-----|--------------|-------|-----------|---------|-------|----------|