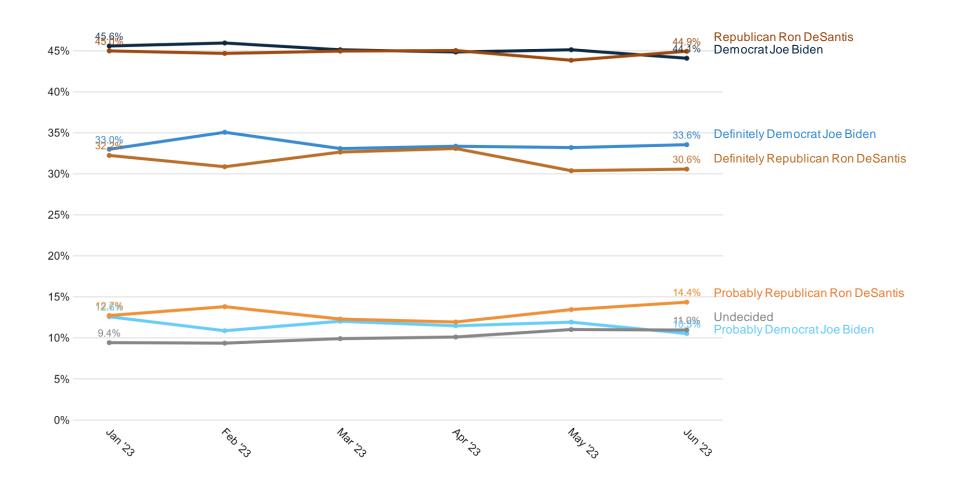

#### **Generic Ballot Movement**

# Percent Change: Generic Ballot (May 2023 to Jun 2023)