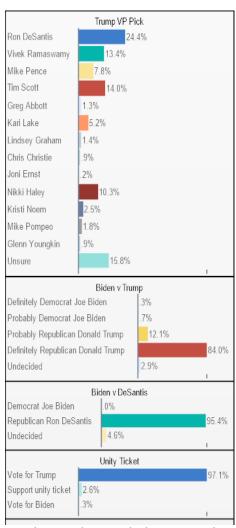

| 1%  | 3%     | 1%    | 2%   | 3%            | 1%                | 0%     | 2%      | 2%                   | 2%            | 1%    | 3%      | 2%     | 2%     | 2%         | 1%     | 3%               | 2%     | 2%               | 3%      | 3%    | 2%    | 2%         | 2%      | 1%       | 2%    | 9%        | 1%      | 1%        | 2%                 | 6%     |



#### **GOP Base (32%)**

### **Young Dem (19%)**

### Ind/Moderates (18%)

#### Democrat Base (31%)













#### **Young Dem (19%)**

### Ind/Moderates (18%)

#### Democrat Base (31%)











### **GOP Base (32%)**

### **Young Dem (19%)**

### Ind/Moderates (18%)

#### Democrat Base (31%)















20.3%

30% - 35%

Unsure

More than 35%

#### **Young Dem (19%)**



#### Ind/Moderates (18%)



#### Democrat Base (31%)







### **Young Dem (19%)**

### Ind/Moderates (18%)

#### Democrat Base (31%)













# **GOP Base (32%)**







#### Ind/Moderates (18%)



#### Democrat Base (31%)





**GOP Base (32%)** 

Young Dem (19%)

Ind/Moderates (18%)

Democrat Base (31%)









## **Demographics**

### Sex



#### **Geo - Region**



#### **Partisanship**



#### Age Range



#### **Education**



### Ideology



#### **Household Income**



#### Race/Ethnicity



#### **Voter History**