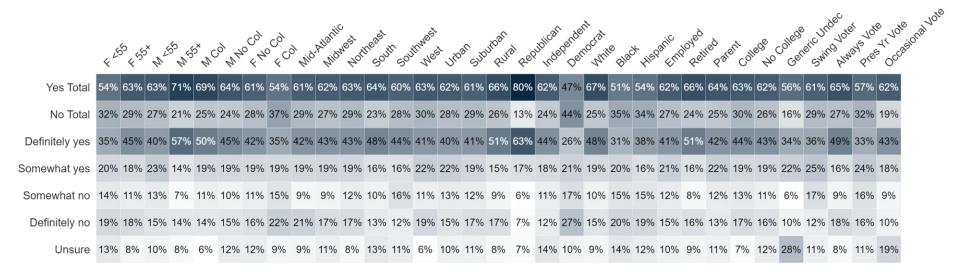

| 23%      | 19%        | 25% | 22%     | 23%   | 19% | 21% | 23% | 19%    | 27%    | 21%    | 26%         | 20%   |
| Strongly oppose  | 24% | 37%      | 19%      | 48%  | 30% | 36% | 29%   | 32% | 34% | 37%   | 30%         | 29%    | 32%        | 28%   | 23% | 31% | 40%                | 38% | 32%    | 26%   | 34%      | 20%        | 22% | 24%     | 45%   | 21% | 31% | 32% | 26%    | 25%    | 37%    | 25%         | 21%   |
| Unsure           | 21% | 18%      | 10%      | 7%   | 5%  | 11% | 22%   | 16% | 13% | 16%   | 16%         | 16%    | 15%        | 10%   | 10% | 17% | 13%                | 13% | 16%    | 14%   | 14%      | 15%        | 13% | 14%     | 12%   | 14% | 10% | 17% | 34%    | 13%    | 11%    | 18%         | 25%   |



# **LGBTQIA+ Flag**







### **LGBTQIA+ Movement**









# **Fed Digital Currency**







# **Big Tech Trust Bust**



|                | 4 2   | ,   | ×NZ | 55 16 | 15× 10 | on lo | 000 KH | , co | oing lo | Atlanti | o<br>Nest<br>Not | neast<br>Soli | in sou | Thest | i Jid | an Suh | Jurban Ruf | a Ref | Judicar | bender<br>Dender | nt nocrat | ie Har   | * His | Paric Emi | oloyed Refi | iled Age | srit. | 160g ( | Cer<br>Cer | eric Ur | idec<br>idec<br>Alv | ials log | 3 OC  |
|----------------|-------|-----|-----|-------|--------|-------|--------|------|---------|---------|------------------|---------------|--------|-------|-------|--------|------------|-------|---------|------------------|-----------|----------|-------|-----------|-------------|----------|-------|--------|------------|---------|---------------------|----------|----