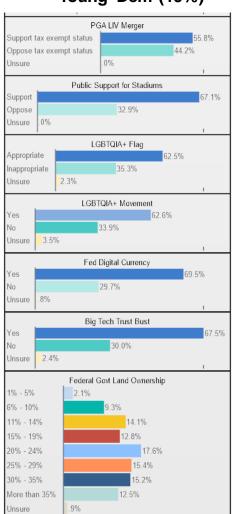

| 1%  | 3%     | 1%    | 2%   | 3%            | 1%                | 0%     | 2%      | 2%                   | 2%            | 1%    | 3%      | 2%     | 2%     | 2%         | 1%     | 3%               | 2%     | 2%               | 3%      | 3%    | 2%    | 2%         | 2%      | 1%       | 2%    | 9%        | 1%      | 1%        | 2%                 | 6%     |



#### **GOP Base (32%)**

### **Young Dem (19%)**

### Ind/Moderates (18%)

#### Democrat Base (31%)













#### **Young Dem (19%)**

### Ind/Moderates (18%)

#### Democrat Base (31%)











### **GOP Base (32%)**

### **Young Dem (19%)**

### Ind/Moderates (18%)

#### Democrat Base (31%)















20.3%

30% - 35%

Unsure

More than 35%

#### **Young Dem (19%)**



#### Ind/Moderates (18%)



#### Democrat Base (31%)







### **Young Dem (19%)**

### Ind/Moderates (18%)

#### Democrat Base (31%)













# **GOP Base (32%)**







#### Ind/Moderates (18%)



#### Democrat Base (31%)





**GOP Base (32%)** 

Young Dem (19%)

Ind/Moderates (18%)

Democrat Base (31%)









## **Demographics**

### Sex



#### **Geo - Region**



#### **Partisanship**



#### Age Range



#### **Education**



### Ideology



#### **Household Income**



#### Race/Ethnicity



#### **Voter History**