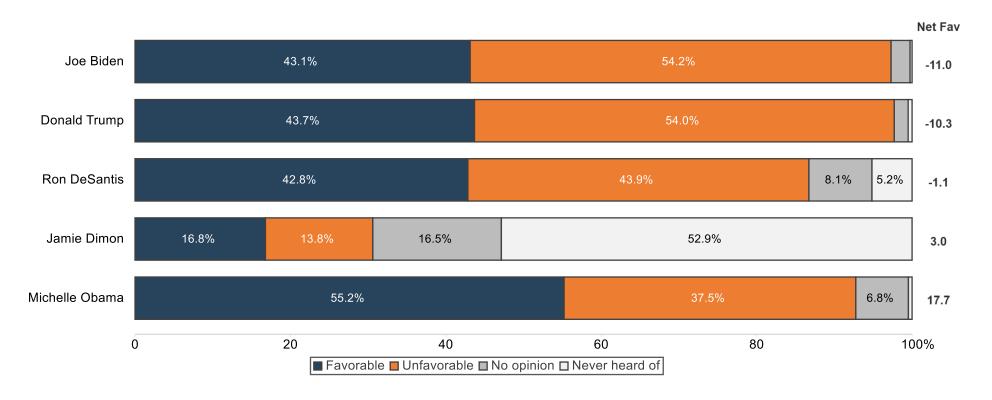

# Joe Biden's Image: (-11 net fav; +1% since May)

# Donald Trump's Image: (-10 net fav; +3% since May)

# Ron DeSantis's Image: (-1 net fav; +0% since May)

# **Image: Jamie Dimon**

# **Image: Michelle Obama**

# **Insights & Analysis**

- Continuing to recover from April's all-time lows, optimism about the direction of the country has risen net 12% since May with 62% saying the country is on the wrong track (34% RD).
- The generic ballot is narrowly right-leaning at R+1 with Independents breaking for Republicans by a 12-point margin and gains among college-educated voters.
- **Joe Biden's image** (-11 net fav; +1% since May) has continued to grow more *unfavorable* among Hispanic voters, college-educated voters, and voters in the Northeast.
- Donald Trump (-10 net fav; +3% since May) continues to be more favorable among Independents compared to Biden.
- Ron DeSantis (-1 net fav; +0% since May) is net 13% more popular among Independents than Trump and significantly more favorable among Hispanic voters.
- **Inflation** continues to be the top priority for over a third of the country. **Gun Control** (12% overall) is the second most important issue for Democrats, non-white voters, and Northeastern voters.
- The 2024 presidential matchup has **Joe Biden and Donald Trump remaining virtually tied at 46%** with 8% undecided. Independents break for Trump by a 14-point margin. **Only 9% of voters would support a Unity Ticket** with a majority of voters sticking with their respective candidate.
- 49% of voters say Biden should replace Kamala Harris as Vice President (36% Keep Kamala), including 28% of Democrats.
- Ron DeSantis holds a slight lead over Biden (45% 44%) with 11% of voters undecided; however, support for DeSantis is slightly less *intense* than for Trump or Biden.
- 61% of voters say RFK's challenge is healthy for the political process with 20% saying its unhealthy.