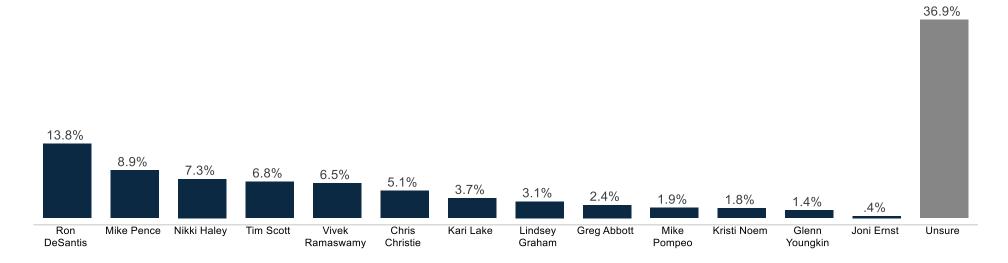

# **Trump VP Pick**

|                 |                        |          |     |       |     |     |                   |                  |     |       |       |       |     |             |                   |       |                |     |           |       | *         |      |       |         |       |                  |                    |      |           |                  | 26C     |                                       |         |
|-----------------|------------------------|----------|-----|-------|-----|-----|-------------------|------------------|-----|-------|-------|-------|-----|-------------|-------------------|-------|----------------|-----|-----------|-------|-----------|------|-------|---------|-------|------------------|--------------------|------|-----------|------------------|---------|---------------------------------------|---------|
|                 |                        |          |     |       |     |     | ~                 | ~                |     | di    | Ç     | à.    |     | es'         |                   |       | 20             |     | . 635     | , 8e  |           |      |       |         | 6     |                  |                    |      | 000       | 3                | ,U 1,36 | 3, 70,                                | ie note |
|                 | 6                      | so d     | × , | χς .« | ×   | , 6 | $^{\circ}$        | CO.              | ٨.  | Atla. | nest, | veg,  | 80  | KING        |                   | 20    | Jib'o          |     | Jolidi    | oen , | oction, w | @ >  | + ~   | arill   | 104°  | isog sa          | N.                 | go c | -Olles    | eil <sup>C</sup> | 070     | NS.                                   | Tr Se   |
|                 | 4"                     | ر<br>کري | , 1 | 1/2   | 1   | N   | , <sup>6</sup> 47 | , <sup>4</sup> C | Mig | Mig   | 40    | i gov | SO  | ithwest Nes | , 74 <sub>0</sub> | s Sil | July Sril      | Sec | out Inde  | , Oel | UOC NI    | Blac | , Hie | anic Em | ' Qes | iso <sub>q</sub> | , C <sub>0))</sub> | , 40 | -Jolle OS | SWI              | io Alm  | \ \ \ \ \ \ \ \ \ \ \ \ \ \ \ \ \ \ \ | e Jote  |
| Ron DeSantis    | Control of the Control | 12%      | 17% | 11%   | 17% | 12% | 13%               | 15%              | 14% | 14%   | 14%   | 13%   | 14% | 14%         | 16%               | 12%   | Photocolombia. | 22% | Section 1 |       | 15%       | 10%  | 10%   | 15%     | 11%   | 18%              | 16%                | 13%  | 5%        | 13%              | 13%     | 14%                                   | 18%     |
|                 | 12%                    |          | 14% | 4%    | 10% | 9%  | 9%                | 8%               | 4%  | 8%    | 7%    | 11%   | 7%  | 12%         | 13%               | 8%    | 7%             | 11% |           | 9%    | 8%        | 11%  | 11%   | 13%     | 4%    | 13%              | 9%                 | 9%   | 5%        | 9%               | 8%      | 9%                                    | 12%     |
| Nikki Haley     | 5%                     | 8%       | 5%  | 12%   | 10% | 8%  | 6%                | 7%               | 6%  | 7%    | 7%    | 9%    | 7%  | 7%          | 7%                | 8%    | 6%             |     | 7%        | 6%    | 8%        | 4%   | 3%    | 7%      | 9%    | 5%               | 8%                 | 7%   | 4%        | 9%               | 9%      | 5%                                    | 4%      |
| Tim Scott       | 3%                     | 6%       | 10% | 10%   | 10% | 9%  | 4%                | 4%               | 6%  | 8%    | 6%    | 7%    | 7%  | 6%          | 6%                | 7%    | 8%             | 12% | 6%        | 3%    | 7%        | 5%   | 8%    | 7%      | 7%    | 8%               | 8%                 | 6%   | 1%        | 5%               | 9%      | 4%                                    | 3%      |
| Vivek Ramaswamy | 4%                     | 8%       | 7%  | 6%    | 5%  | 8%  | 7%                | 6%               | 7%  | 6%    | 9%    | 8%    | 7%  | 3%          | 5%                | 5%    | 10%            | 11% | 8%        | 1%    | 8%        | 3%   | 5%    | 6%      | 7%    | 5%               | 6%                 | 7%   | 2%        | 5%               | 7%      | 7%                                    | 3%      |
| Chris Christie  | 4%                     | 4%       | 6%  | 6%    | 7%  | 6%  | 4%                | 5%               | 1%  | 6%    | 5%    | 3%    | 5%  | 7%          | 6%                | 5%    | 3%             | 2%  | 6%        | 7%    | 5%        | 4%   | 11%   | 6%      | 5%    | 5%               | 6%                 | 5%   | 5%        | 5%               | 6%      | 4%                                    | 3%      |
| Kari Lake       | 2%                     | 5%       | 5%  | 3%    | 4%  | 5%  | 4%                | 2%               | 6%  | 4%    | 2%    | 3%    | 6%  | 4%          | 4%                | 3%    | 4%             | 4%  | 5%        | 3%    | 4%        | 1%   | 6%    | 3%      | 4%    | 3%               | 3%                 | 4%   | 1%        | 2%               | 4%      | 4%                                    | 1%      |
| Lindsey Graham  | 5%                     | 1%       | 4%  | 2%    | 4%  | 3%  | 3%                | 2%               | 4%  | 3%    | 2%    | 3%    | 3%  | 5%          | 4%                | 2%    | 4%             | 2%  | 3%        | 4%    | 3%        | 3%   | 6%    | 3%      | 2%    | 6%               | 3%                 | 3%   | 0%        | 4%               | 3%      | 4%                                    | 2%      |
| Greg Abbott     | 3%                     | 1%       | 5%  | 1%    | 3%  | 3%  | 2%                | 1%               | 2%  | 2%    | 2%    | 4%    | 3%  | 3%          | 3%                | 2%    | 2%             | 2%  | 3%        | 3%    | 1%        | 8%   | 2%    | 3%      | 2%    | 4%               | 2%                 | 3%   | 0%        | 3%               | 2%      | 4%                                    | 2%      |
| Mike Pompeo     | 2%                     | 2%       | 3%  | 2%    | 2%  | 2%  | 1%                | 3%               | 2%  | 2%    | 2%    | 1%    | 1%  | 3%          | 2%                | 1%    | 3%             | 2%  | 2%        | 2%    | 2%        | 3%   | 1%    | 2%      | 2%    | 3%               | 3%                 | 1%   | 1%        | 2%               | 2%      | 2%                                    | 2%      |
| Kristi Noem     | 2%                     | 1%       | 2%  | 3%    | 2%  | 2%  | 2%                | 2%               | 1%  | 1%    | 2%    | 2%    | 2%  | 2%          | 2%                | 2%    | 2%             | 3%  | 2%        | 1%    | 2%        | 1%   | 3%    | 2%      | 2%    | 2%               | 2%                 | 2%   | 1%        | 2%               | 2%      | 2%                                    | 0%      |
| Glenn Youngkin  | 1%                     | 2%       | 2%  | 1%    | 1%  | 2%  | 1%                | 1%               | 6%  | 1%    | 1%    | 1%    | 1%  | 2%          | 1%                | 1%    | 2%             | 2%  | 2%        | 1%    | 1%        | 1%   | 3%    | 2%      | 1%    | 2%               | 1%                 | 1%   | 1%        | 3%               | 1%      | 2%                                    | 1%      |
| Joni Ernst      | 1%                     | 0%       | 0%  | 0%    | 0%  | 0%  | 1%                | 0%               | 1%  | 0%    | 0%    | 1%    | 0%  | 0%          | 0%                | 0%    | 1%             | 0%  | 0%        | 1%    | 0%        | 1%   | 0%    | 0%      | 0%    | 0%               | 0%                 | 0%   | 0%        | 1%               | 0%      | 0%                                    | 0%      |
| Unsure          | 42%                    | 47%      | 19% | 38%   | 24% | 32% | 45%               | 45%              | 42% | 39%   | 40%   | 33%   | 36% | 34%         | 30%               | 42%   | 32%            | 19% | 41%       | 50%   | 34%       | 44%  | 31%   | 31%     | 43%   | 27%              | 33%                | 39%  | 73%       | 35%              | 34%     | 38%                                   | 48%     |