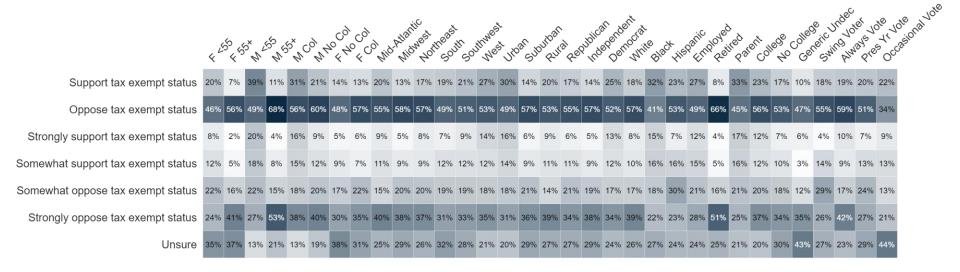

# Insights & Analysis - Other Issues

- 54% of voters oppose continuing tax-exempt status for the PGA Tour and LIV Golf following their historic merger (19% support; 27% unsure).
- 54% of voters oppose providing tax incentives for new professional sport stadiums with 32% in favor. Democrats, men 55+, and parents tend to be most supportive of the incentives.
- America remains a center-right nation on a host of cultural and political issues. 62% of voters agree that the LGBTQIA+ movement has become too extreme since the Supreme Court legalized same-sex marriage in 2015. Nearly half of Democrats agree the movement is now too extreme. 50% of voters say it is inappropriate for government building to display the LGBTQIA+ pride flag. More than a third of voters say it is very inappropriate, while 38% of voters overall think it is appropriate to display on government buildings.
- Voters are skeptical of a federalized digital currency. 54% of voters say they do not trust the
  federal government to create a central bank digital currency (CBDC) with just 24% saying they
  do trust the federal government to do so. 22% of voters are unsure on the issue.
- 52% of voters support breaking up Big Tech with 29% opposed to breaking up their monopoly of the markets. 19% of voters are unsure on this issue.
- Initially, 46% of voters agree that businesses should speak out on cultural issues with 43% opposed, particularly Republicans and Independents. However, if that political involvement could lead to falling revenue or layoffs, only 40% continued to support corporate political stances with 43% now opposed.
- The Dobbs decision put abortion front-and-center in the 2022 midterms, but the data suggest that most voters would be with Republicans on a 15-week federal ban—57% of voters support a 15-week ban with exceptions on abortion. Fifty-six percent of college-educated suburban women agree with that position. Biden and Democrat Party leaders run the risk of overplaying their hand if abortion is the only issue they are talking about for the next year.
  CYGNAL

# **PGA LIV Merger**