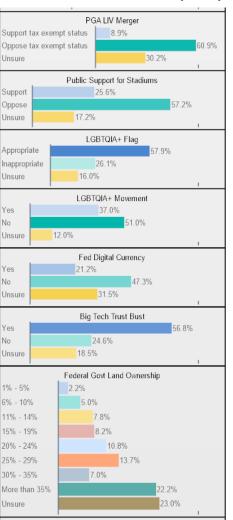

#### Democrat Base (31%)

#### Democrat Base (31%)

20.3%

30% - 35%

Unsure

More than 35%

#### Democrat Base (31%)

**GOP Base (32%)** 

Young Dem (19%)

Ind/Moderates (18%)

Democrat Base (31%)