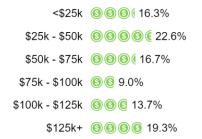

8%)

#### Democrat Base (31%)













#### **Young Dem (19%)**

### Ind/Moderates (18%)

#### Democrat Base (31%)











### **GOP Base (32%)**

### **Young Dem (19%)**

### Ind/Moderates (18%)

#### Democrat Base (31%)















20.3%

30% - 35%

Unsure

More than 35%

#### **Young Dem (19%)**



#### Ind/Moderates (18%)



#### Democrat Base (31%)







### **Young Dem (19%)**

### Ind/Moderates (18%)

#### Democrat Base (31%)













# **GOP Base (32%)**







#### Ind/Moderates (18%)



#### Democrat Base (31%)





**GOP Base (32%)** 

Young Dem (19%)

Ind/Moderates (18%)

Democrat Base (31%)









## **Demographics**

### Sex



#### **Geo - Region**



#### **Partisanship**



#### Age Range



#### **Education**



### Ideology



#### **Household Income**



#### Race/Ethnicity



#### **Voter History**