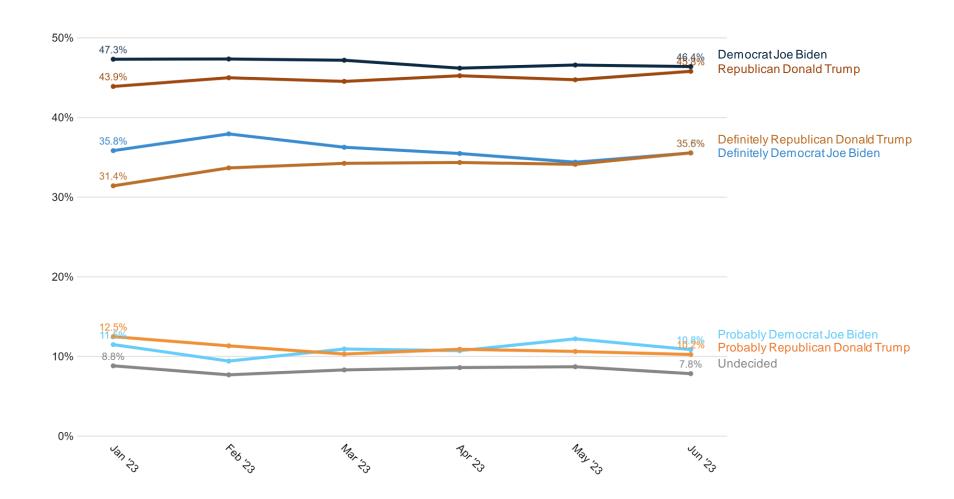

# **Insights & Analysis**

- Continuing to recover from April's all-time lows, optimism about the direction of the country has risen net 12% since May with 62% saying the country is on the wrong track (34% RD).
- The generic ballot is narrowly right-leaning at R+1 with Independents breaking for Republicans by a 12-point margin and gains among college-educated voters.
- **Joe Biden's image** (-11 net fav; +1% since May) has continued to grow more *unfavorable* among Hispanic voters, college-educated voters, and voters in the Northeast.
- Donald Trump (-10 net fav; +3% since May) continues to be more favorable among Independents compared to Biden.
- Ron DeSantis (-1 net fav; +0% since May) is net 13% more popular among Independents than Trump and significantly more favorable among Hispanic voters.
- **Inflation** continues to be the top priority for over a third of the country. **Gun Control** (12% overall) is the second most important issue for Democrats, non-white voters, and Northeastern voters.
- The 2024 presidential matchup has **Joe Biden and Donald Trump remaining virtually tied at 46%** with 8% undecided. Independents break for Trump by a 14-point margin. **Only 9% of voters would support a Unity Ticket** with a majority of voters sticking with their respective candidate.
- 49% of voters say Biden should replace Kamala Harris as Vice President (36% Keep Kamala), including 28% of Democrats.
- Ron DeSantis holds a slight lead over Biden (45% 44%) with 11% of voters undecided; however, support for DeSantis is slightly less *intense* than for Trump or Biden.
- 61% of voters say RFK's challenge is healthy for the political process with 20% saying its unhealthy.

# **Trend: Biden v Trump**