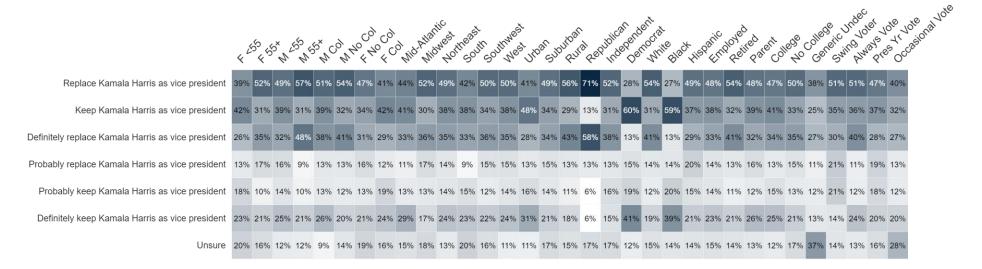

#### **Biden Axe Kamala**

# **Insights & Analysis**

- Continuing to recover from April's all-time lows, optimism about the direction of the country has risen net 12% since May with 62% saying the country is on the wrong track (34% RD).
- The generic ballot is narrowly right-leaning at R+1 with Independents breaking for Republicans by a 12-point margin and gains among college-educated voters.
- **Joe Biden's image** (-11 net fav; +1% since May) has continued to grow more *unfavorable* among Hispanic voters, college-educated voters, and voters in the Northeast.
- Donald Trump (-10 net fav; +3% since May) continues to be more favorable among Independents compared to Biden.
- Ron DeSantis (-1 net fav; +0% since May) is net 13% more popular among Independents than Trump and significantly more favorable among Hispanic voters.
- **Inflation** continues to be the top priority for over a third of the country. **Gun Control** (12% overall) is the second most important issue for Democrats, non-white voters, and Northeastern voters.
- The 2024 presidential matchup has **Joe Biden and Donald Trump remaining virtually tied at 46%** with 8% undecided. Independents break for Trump by a 14-point margin. **Only 9% of voters would support a Unity Ticket** with a majority of voters sticking with their respective candidate.
- 49% of voters say Biden should replace Kamala Harris as Vice President (36% Keep Kamala), including 28% of Democrats.
- Ron DeSantis holds a slight lead over Biden (45% 44%) with 11% of voters undecided; however, support for DeSantis is slightly less *intense* than for Trump or Biden.
- 61% of voters say RFK's challenge is healthy for the political process with 20% saying its unhealthy.