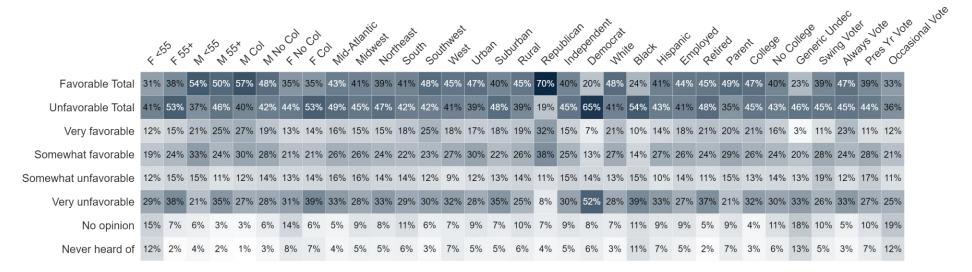

| 23%     | 15%      | 25%     | 26%   | 23%      | 10%           | 32%     | 24%      | 12%        | 3%            | 17%     | 17%      | 18%      | 13%    |
| Michelle Obama | 63%  | 53%                           | 63%  | 39%   | 57%   | 46%  | 58%   | 61%  | 53%    | 51%     | 59%        | 48%          | 54%    | 64%   | 69%    | 56%     | 42%        | 23%    | 50%     | 88%     | 47%      | 83%     | 73%   | 60%      | 47%           | 63%     | 59%      | 53%        | 59%           | 62%     | 52%      | 60%      | 60%    |

#### Unfavorable





# Joe Biden's Image: (-11 net fav; +1% since May)







# **Trend: Joe Biden Image**





# Donald Trump's Image: (-10 net fav; +3% since May)







# **Trend: Donald Trump Image**





# Ron DeSantis's Image: (-1 net fav; +0% since May)







# **Trend: Ron DeSantis Image**





# **Image: Jamie Dimon**







# **Image: Michelle Obama**







# Inflation & economy overwhelming focus for Rs + Indies



|                         |     |               |                    |                      |      |     |            |               |       | ×      | ن.      |       |       | X     |      |       |        |       | á       |       | A A    |       |     |              | ۸     |           |         |       | 26       | · . <      | dec * | ن <sub>د</sub> , کو | e ,51  |
|-------------------------|-----|---------------|--------------------|----------------------|------|-----|------------|---------------|-------|--------|---------|-------|-------|-------|------|-------|--------|-------|---------|-------|--------|-------|---