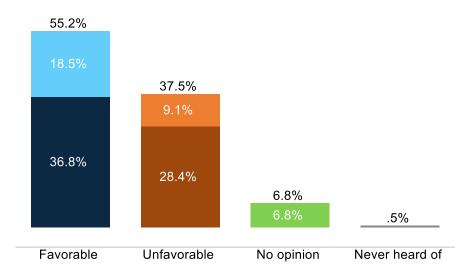

#### **Biden v Trump**

# **Insights & Analysis**

- Continuing to recover from April's all-time lows, optimism about the direction of the country has risen net 12% since May with 62% saying the country is on the wrong track (34% RD).
- The generic ballot is narrowly right-leaning at R+1 with Independents breaking for Republicans by a 12-point margin and gains among college-educated voters.
- **Joe Biden's image** (-11 net fav; +1% since May) has continued to grow more *unfavorable* among Hispanic voters, college-educated voters, and voters in the Northeast.
- Donald Trump (-10 net fav; +3% since May) continues to be more favorable among Independents compared to Biden.
- Ron DeSantis (-1 net fav; +0% since May) is net 13% more popular among Independents than Trump and significantly more favorable among Hispanic voters.
- **Inflation** continues to be the top priority for over a third of the country. **Gun Control** (12% overall) is the second most important issue for Democrats, non-white voters, and Northeastern voters.
- The 2024 presidential matchup has **Joe Biden and Donald Trump remaining virtually tied at 46%** with 8% undecided. Independents break for Trump by a 14-point margin. **Only 9% of voters would support a Unity Ticket** with a majority of voters sticking with their respective candidate.
- 49% of voters say Biden should replace Kamala Harris as Vice President (36% Keep Kamala), including 28% of Democrats.
- Ron DeSantis holds a slight lead over Biden (45% 44%) with 11% of voters undecided; however, support for DeSantis is slightly less *intense* than for Trump or Biden.
- 61% of voters say RFK's challenge is healthy for the political process with 20% saying its unhealthy.