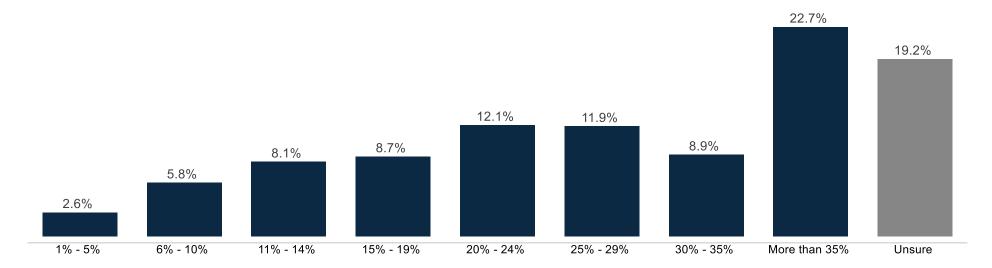

# **Federal Govt Land Ownership**

|               | 4 25 | , <sup>4</sup> ε <sub>ε</sub> , | ×NZ | is No | o× n° | o'nt | ,0 KM | , <sup>4</sup> C <sub>0</sub> | ol Mid | Atlanti | nest<br>Not | neast<br>Sou | ir sou | Threst | st Urbi | an Sub | urban Rur | a) Sek | Jiblican<br>Inde | , Deude | nt<br>nocrat | e Blac | <sup>X</sup> His | anic Emic | oped Rein | ied Pare | ent Coll | 308 ( | -Jolleds | ieric Ur | idec Almi | 845<br>107<br>108 | 0%  |
|---------------|------|---------------------------------|-----|-------|-------|------|-------|-------------------------------|--------|---------|-------------|--------------|--------|--------|---------|--------|-----------|--------|------------------|---------|--------------|--------|------------------|-----------|-----------|----------|----------|-------|----------|----------|-----------|-------------------|-----|
| 1% - 5%       | 2%   | 2%                              | 5%  | 2%    | 2%    | 5%   | 2%    | 2%                            | 1%     | 4%      | 1%          | 3%           | 4%     | 1%     | 3%      | 3%     | 2%        | 2%     | 4%               | 2%      | 2%           | 5%     | 5%               | 3%        | 2%        | 2%       | 2%       | 3%    | 7%       | 2%       | 3%        | 2%                | 0%  |
| 6% - 10%      | 6%   | 3%                              | 8%  | 5%    | 6%    | 7%   | 6%    | 4%                            | 7%     | 5%      | 7%          | 5%           | 6%     | 5%     | 5%      | 6%     | 7%        | 6%     | 6%               | 5%      | 5%           | 7%     | 10%              | 6%        | 4%        | 7%       | 5%       | 6%    | 5%       | 7%       | 6%        | 6%                | 4%  |
| 11% - 14%     | 9%   | 6%                              | 9%  | 9%    | 7%    | 11%  | 7%    | 7%                            | 10%    | 9%      | 8%          | 7%           | 6%     | 8%     | 7%      | 9%     | 8%        | 8%     | 8%               | 9%      | 7%           | 9%     | 9%               | 9%        | 7%        | 8%       | 7%       | 9%    | 5%       | 10%      | 8%        | 10%               | 6%  |
| 15% - 19%     | 9%   | 7%                              | 11% | 8%    | 8%    | 11%  | 8%    | 7%                            | 6%     | 10%     | 10%         | 9%           | 8%     | 9%     | 9%      | 9%     | 8%        | 9%     | 8%               | 9%      | 9%           | 8%     | 10%              | 10%       | 8%        | 9%       | 8%       | 9%    | 5%       | 11%      | 9%        | 9%                | 6%  |
| 20% - 24%     | 11%  | 9%                              | 15% | 13%   | 16%   | 12%  | 8%    | 15%                           | 16%    | 12%     | 9%          | 12%          | 13%    | 12%    | 12%     | 13%    | 11%       | 12%    | 11%              | 13%     | 12%          | 11%    | 13%              | 14%       | 11%       | 13%      | 16%      | 10%   | 8%       | 13%      | 12%       | 13%               | 8%  |
| 25% - 29%     | 9%   | 12%                             | 16% | 11%   | 17%   | 10%  | 10%   | 12%                           | 5%     | 13%     | 12%         | 11%          | 11%    | 14%    | 18%     | 10%    | 10%       | 9%     | 11%              | 14%     | 13%          | 12%    | 9%               | 13%       | 12%       | 13%      | 15%      | 10%   | 9%       | 12%      | 13%       | 12%               | 8%  |
| 30% - 35%     | 9%   | 6%                              | 11% | 10%   | 13%   | 7%   | 6%    | 10%                           | 9%     | 8%      | 6%          | 8%           | 12%    | 10%    | 12%     | 7%     | 9%        | 9%     | 7%               | 10%     | 9%           | 9%     | 11%              | 9%        | 8%        | 12%      | 12%      | 7%    | 8%       | 9%       | 8%        | 10%               | 9%  |
| More than 35% | 22%  | 27%                             | 18% | 24%   | 20%   | 21%  | 27%   | 20%                           | 20%    | 20%     | 23%         | 22%          | 20%    | 28%    | 23%     | 22%    | 23%       | 24%    | 24%              | 20%     | 23%          | 23%    | 18%              | 21%       | 25%       | 22%      | 20%      | 25%   | 21%      | 20%      | 24%       | 19%               | 27% |
| Unsure        | 23%  | 29%                             | 7%  | 18%   | 9%    | 15%  | 27%   | 23%                           | 26%    | 18%     | 24%         | 23%          | 19%    | 12%    | 12%     | 22%    | 21%       | 20%    | 20%              | 18%     | 20%          | 16%    | 15%              | 15%       | 23%       | 14%      | 15%      | 22%   | 32%      | 16%      | 17%       | 20%               | 30% |