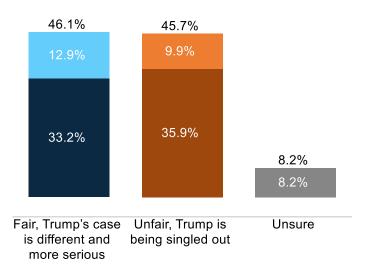

# Insights & Analysis – Political Issues

- 49% of voters say the indictment of former President Trump is *politically-motivated* (42% legally-motivated). Independents believe the indictment is politically-motivated by a 15-point margin and nearly a third of Independents say *definitely* politically-motivated.
  - Voters are split on the whether the handling of President Biden's classified documents case is consistent with Trump's. 46% of voters say Trump's case is different and more serious, and 46% say Trump is being unfairly singled out.
- 44% of voters say the Democratic Party is more extreme (41% for Republicans). Independents view the Democratic Party as more extreme by a 10-point margin.
- The nation may not be quite as divided as political cable news shows and social media would suggest. Fifty-two percent say that some-to-all-of their friends are of a different political party.
- That is not to say voters take the differences between the political parties lightly. Most Americans (61%) say if they spoke with someone from the opposite party for an hour, they would disagree with each other—but only 12% think the disagreements would be about "nearly everything."
- **76% of voters feel safe when in public**, though 51% say only *somewhat* safe. The high feeling of safety is mostly consistent across demographic groups with women <55 and non-white voters slightly more likely to feel unsafe than the average voter.
- Segmentation Analysis identified four groups via machine-learning: Young Democrats (20%), GOP Base (33%), Independents (17%), and Democrat Base (31%).
  - The **persuadable audience** of **Independents** is very pessimistic about the direction of the country and heavily favors the Republican on the generic ballot. Interestingly, **they overwhelmingly view Republicans as more extreme.** More info beginning slide 54.

#### **Biden Docs**