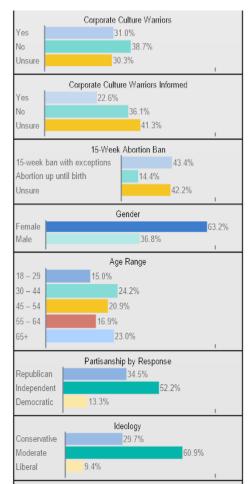

| 2%            | 1%    | 3%      | 2%     | 2%     | 2%         | 1%     | 3%               | 2%     | 2%               | 3%      | 3%    | 2%    | 2%         | 2%      | 1%       | 2%    | 9%        | 1%      | 1%        | 2%                 | 6%     |



#### **GOP Base (32%)**

### **Young Dem (19%)**

### Ind/Moderates (18%)

#### Democrat Base (31%)













#### **Young Dem (19%)**

### Ind/Moderates (18%)

#### Democrat Base (31%)











### **GOP Base (32%)**

### **Young Dem (19%)**

### Ind/Moderates (18%)

#### Democrat Base (31%)















20.3%

30% - 35%

Unsure

More than 35%

#### **Young Dem (19%)**



#### Ind/Moderates (18%)



#### Democrat Base (31%)







### **Young Dem (19%)**

### Ind/Moderates (18%)

#### Democrat Base (31%)













# **GOP Base (32%)**







#### Ind/Moderates (18%)



#### Democrat Base (31%)





**GOP Base (32%)** 

Young Dem (19%)

Ind/Moderates (18%)

Democrat Base (31%)









## **Demographics**

### Sex



#### **Geo - Region**



#### **Partisanship**



#### Age Range



#### **Education**



### Ideology



#### **Household Income**



#### Race/Ethnicity



#### **Voter History**