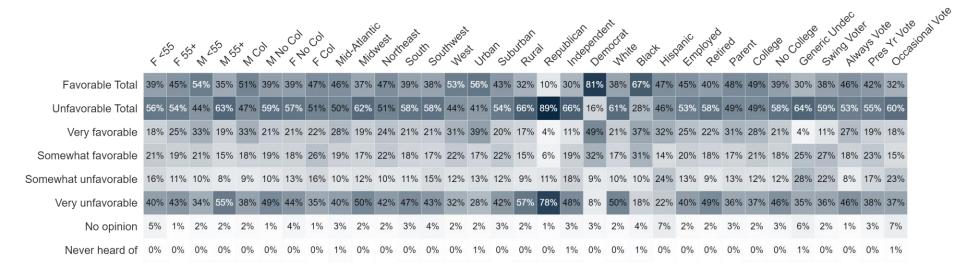

#### Favorable

|                | 4 25 | , <sup>ζ</sup> ε <sub>ξ</sub> | ox W | is No | ox MC | on P | ,0 KM | , co | ol Mid | Allanti | nest North | neast<br>Sou | ir sou | Thest | st Urb | an Guld | urban Rura | a) cer | Judicar | , Deuge | nt vinit | ie Blac | , His | anic Emi | oved<br>Retir | iob odi | ent coll | 40° (60° ( | Ger<br>Gliede | eric Ur | dec Almi | 616, 10, | 2 Occs |
|----------------|------|-------------------------------|------|-------|-------|------|-------|------|--------|---------|------------|--------------|--------|-------|--------|---------|------------|--------|---------|---------|----------|---------|-------|----------|---------------|---------|----------|------------|---------------|---------|----------|----------|--------|
| Joe Biden      | 39%  | 45%                           | 54%  | 35%   | 51%   | 39%  | 39%   | 47%  | 46%    | 37%     | 47%        | 39%          | 38%    | 53%   | 56%    | 43%     | 32%        | 10%    | 30%     | 81%     | 38%      | 67%     | 47%   | 45%      | 40%           | 48%     | 49%      | 39%        | 30%           | 38%     | 46%      | 42%      | 32%    |
| Donald Trump   | 35%  | 38%                           | 55%  | 48%   | 47%   | 55%  | 41%   | 28%  | 38%    | 45%     | 41%        | 52%          | 43%    | 41%   | 42%    | 39%     | 55%        | 81%    | 40%     | 13%     | 49%      | 26%     | 36%   | 45%      | 43%           | 48%     | 39%      | 46%        | 25%           | 36%     | 45%      | 41%      | 43%    |
| Ron DeSantis   | 31%  | 38%                           | 54%  | 50%   | 57%   | 48%  | 35%   | 35%  | 43%    | 41%     | 39%        | 41%          | 48%    | 45%   | 47%    | 40%     | 45%        | 70%    | 40%     | 20%     | 48%      | 24%     | 41%   | 44%      | 45%           | 49%     | 47%      | 40%        | 23%           | 39%     | 47%      | 39%      | 33%    |
| Jamie Dimon    | 13%  | 5%                            | 38%  | 12%   | 34%   | 18%  | 8%    | 11%  | 15%    | 11%     | 18%        | 16%          | 15%    | 24%   | 32%    | 13%     | 11%        | 13%    | 13%     | 23%     | 15%      | 25%     | 26%   | 23%      | 10%           | 32%     | 24%      | 12%        | 3%            | 17%     | 17%      | 18%      | 13%    |
| Michelle Obama | 63%  | 53%                           | 63%  | 39%   | 57%   | 46%  | 58%   | 61%  | 53%    | 51%     | 59%        | 48%          | 54%    | 64%   | 69%    | 56%     | 42%        | 23%    | 50%     | 88%     | 47%      | 83%     | 73%   | 60%      | 47%           | 63%     | 59%      | 53%        | 59%           | 62%     | 52%      | 60%      | 60%    |

#### Unfavorable