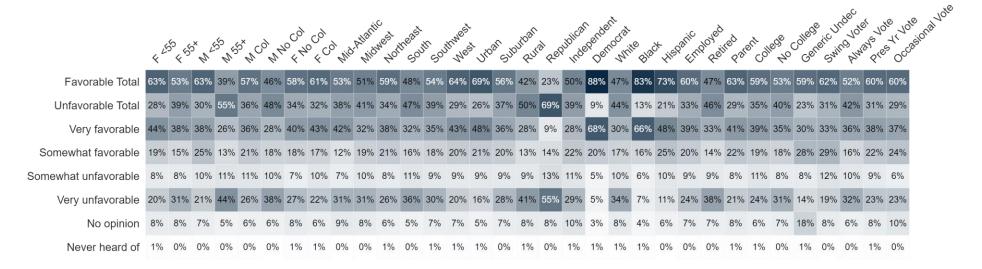

# Inflation & economy overwhelming focus for Rs + Indies

|                         |     |               |                    |                      |      |     |            |               |       | ×      | ن.      |       |       | X     |      |       |        |       | á       |       | A A    |       |     |              | ۸     |           |         |       | 26       | · . <      | dec * | ن <sub>د</sub> , کو | e ,51  |
|-------------------------|-----|---------------|--------------------|----------------------|------|-----|------------|---------------|-------|--------|---------|-------|-------|-------|------|-------|--------|-------|---------|-------|--------|-------|-----|--------------|-------|-----------|---------|-------|----------|------------|-------|---------------------|--------|
|                         | Ľ   | ر<br>ري<br>ري | o <sup>×</sup> , ½ | સ્કૃ <sup>ર્</sup> જ | ò, C | 9,4 | 6 40<br>CO | ه . در<br>دري | d, 16 | Atland | Nest of | ueger | ST 03 | Hines | , '% | ar ir | hipari | 8 205 | Juplico | pende | octati | ie va | ×ss | Panic<br>Emi | Joyec | ised stee | ent all | 40° ( | -jolleri | letic Svit | 10/14 | 345 16              | 3 Occs |
| Inflation and economy   |     |               |                    |                      |      |     |            |               |       |        |         |       |       |       |      |       |        |       |         |       |        | 0     |     |              |       | 36%       |         |       |          |            | ,     |                     |        |
| Gun control             | 15% | 13%           | 11%                | 6%                   | 8%   | 9%  | 14%        | 15%           | 12%   | 10%    | 16%     | 11%   | 12%   | 10%   | 11%  | 13%   | 10%    | 4%    | 9%      | 20%   | 9%     | 20%   | 16% | 12%          | 9%    | 12%       | 11%     | 12%   | 10%      | 11%        | 9%    | 16%                 | 12%    |
| Illegal immigration     | 7%  | 12%           | 7%                 | 16%                  | 7%   | 15% | 10%        | 8%            | 8%    | 12%    | 11%     | 10%   | 11%   | 9%    | 8%   | 10%   | 14%    | 20%   | 10%     | 2%    | 13%    | 4%    | 4%  | 8%           | 16%   | 6%        | 8%      | 12%   | 5%       | 7%         | 13%   | 7%                  | 6%     |
| Threats to democracy    | 5%  | 10%           | 7%                 | 12%                  | 8%   | 11% | 6%         | 9%            | 10%   | 9%     | 7%      | 9%    | 8%    | 8%    | 6%   | 9%    | 8%     | 4%    | 8%      | 12%   | 9%     | 5%    | 3%  | 5%           | 14%   | 5%        | 8%      | 8%    | 7%       | 6%         | 9%    | 8%                  | 4%     |
| Climate change          | 6%  | 7%            | 13%                | 6%                   | 12%  | 8%  | 5%         | 9%            | 11%   | 7%     | 6%      | 4%    | 6%    | 14%   | 10%  | 8%    | 6%     | 3%    | 6%      | 14%   | 8%     | 9%    | 13% | 9%           | 7%    | 8%        | 11%     | 6%    | 6%       | 7%         | 9%    | 7%                  | 3%     |
| Crime and public safety | 10% | 6%            | 8%                 | 7%                   | 8%   | 7%  | 8%         | 7%            | 7%    | 6%     | 9%      | 8%    | 8%    | 8%    | 8%   | 8%    | 8%     | 8%    | 8%      | 8%    | 7%     | 11%   | 14% | 9%           | 6%    | 10%       | 8%      | 8%    | 9%       | 9%         | 7%    | 8%                  | 10%    |
| Healthcare              | 9%  | 6%            | 9%                 | 4%                   | 7%   | 6%  | 8%         | 6%            | 9%    | 7%     | 6%      | 5%    | 7%    | 8%    | 10%  | 6%    | 6%     | 6%    | 7%      | 7%    | 6%     | 10%   | 9%  | 8%           | 5%    | 9%        | 7%      | 7%    | 10%      | 7%         | 6%    | 8%                  | 11%    |
| Abortion                | 6%  | 5%            | 4%                 | 5%                   | 5%   | 3%  | 5%         | 6%            | 8%    | 4%     | 4%      | 5%    | 5%    | 6%    | 5%   | 5%    | 4%     | 3%    | 4%      | 8%    | 5%     | 6%    | 6%  | 5%           | 4%    | 6%        | 6%      | 5%    | 3%       | 6%         | 6%    | 3%                  | 6%     |
| National security       | 5%  | 4%            | 6%                 | 4%                   | 7%   | 3%  | 4%         | 4%            | 5%    | 5%     | 4%      | 4%    | 5%    | 4%    | 6%   | 4%    | 4%     | 7%    | 4%      | 3%    | 5%     | 4%    | 3%  | 5%           | 4%    | 6%        | 6%      | 4%    | 2%       | 4%         | 5%    | 4%                  | 2%     |
| Unsure                  | 2%  | 1%            | 2%                 | 2%                   | 1%   | 3%  | 2%         | 1%            | 0%    | 2%     | 1%      | 3%    | 1%    | 2%    | 2%   | 2%    | 1%     | 1%    | 2%      | 2%    | 1%     | 4%    | 0%  | 1%           | 2%    | 2%        | 1%      | 2%    | 7%       | 1%         | 1%    | 2%                  | 4%     |

# **Insights & Analysis**

- Continuing to recover from April's all-time lows, optimism about the direction of the country has risen net 12% since May with 62% saying the country is on the wrong track (34% RD).
- The generic ballot is narrowly right-leaning at R+1 with Independents breaking for Republicans by a 12-point margin and gains among college-educated voters.
- **Joe Biden's image** (-11 net fav; +1% since May) has continued to grow more *unfavorable* among Hispanic voters, college-educated voters, and voters in the Northeast.
- Donald Trump (-10 net fav; +3% since May) continues to be more favorable among Independents compared to Biden.
- Ron DeSantis (-1 net fav; +0% since May) is net 13% more popular among Independents than Trump and significantly more favorable among Hispanic voters.
- **Inflation** continues to be the top priority for over a third of the country. **Gun Control** (12% overall) is the second most important issue for Democrats, non-white voters, and Northeastern voters.
- The 2024 presidential matchup has **Joe Biden and Donald Trump remaining virtually tied at 46%** with 8% undecided. Independents break for Trump by a 14-point margin. **Only 9% of voters would support a Unity Ticket** with a majority of voters sticking with their respective candidate.
- 49% of voters say Biden should replace Kamala Harris as Vice President (36% Keep Kamala), including 28% of Democrats.
- Ron DeSantis holds a slight lead over Biden (45% 44%) with 11% of voters undecided; however, support for DeSantis is slightly less *intense* than for Trump or Biden.
- 61% of voters say RFK's challenge is healthy for the political process with 20% saying its unhealthy.