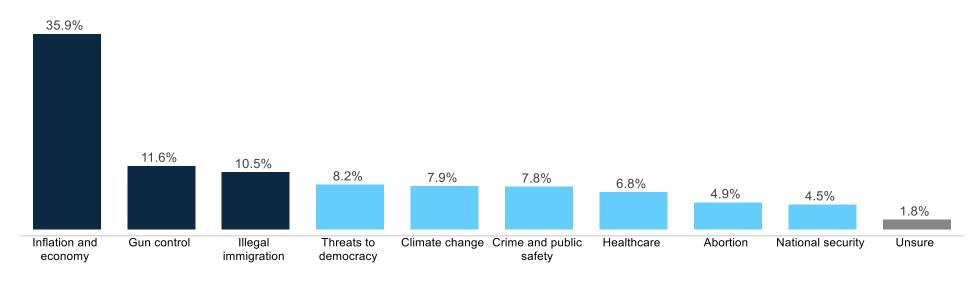

# Inflation & economy overwhelming focus for Rs + Indies

|                         |     |               |                    |                      |      |     |            |               |       | ×      | ن.      |       |       | X     |      |       |        |       | á       |       | A A    |       |     |              | ۸     |           |         |       | 26       | · . <      | dec * | ن <sub>د</sub> , کو | e ,51  |
|-------------------------|-----|---------------|--------------------|----------------------|------|-----|------------|---------------|-------|--------|---------|-------|-------|-------|------|-------|--------|-------|---------|-------|--------|-------|-----|--------------|-------|-----------|---------|-------|----------|------------|-------|---------------------|--------|
|                         | Ľ   | ر<br>ري<br>ري | o <sup>×</sup> , ½ | સ્કૃ <sup>ર્</sup> જ | ò, C | 9,4 | 6 40<br>CO | ه . در<br>دري | d, 16 | Atland | Nest of | ueger | ST 03 | Hines | , '% | ar ir | hipari | 8 205 | Juplico | pende | octati | ie va | ×ss | Panic<br>Emi | Joyec | ised stee | ent all | 40° ( | -jolleri | letic Svit | 10/14 | 345 16              | 3 Occs |
| Inflation and economy   |     |               |                    |                      |      |     |            |               |       |        |         |       |       |       |      |       |        |       |         |       |        | 0     |     |              |       | 36%       |         |       |          |            | ,     |                     |        |
| Gun control             | 15% | 13%           | 11%                | 6%                   | 8%   | 9%  | 14%        | 15%           | 12%   | 10%    | 16%     | 11%   | 12%   | 10%   | 11%  | 13%   | 10%    | 4%    | 9%      | 20%   | 9%     | 20%   | 16% | 12%          | 9%    | 12%       | 11%     | 12%   | 10%      | 11%        | 9%    | 16%                 | 12%    |
| Illegal immigration     | 7%  | 12%           | 7%                 | 16%                  | 7%   | 15% | 10%        | 8%            | 8%    | 12%    | 11%     | 10%   | 11%   | 9%    | 8%   | 10%   | 14%    | 20%   | 10%     | 2%    | 13%    | 4%    | 4%  | 8%           | 16%   | 6%        | 8%      | 12%   | 5%       | 7%         | 13%   | 7%                  | 6%     |
| Threats to democracy    | 5%  | 10%           | 7%                 | 12%                  | 8%   | 11% | 6%         | 9%            | 10%   | 9%     | 7%      | 9%    | 8%    | 8%    | 6%   | 9%    | 8%     | 4%    | 8%      | 12%   | 9%     | 5%    | 3%  | 5%           | 14%   | 5%        | 8%      | 8%    | 7%       | 6%         | 9%    | 8%                  | 4%     |
| Climate change          | 6%  | 7%            | 13%                | 6%                   | 12%  | 8%  | 5%         | 9%            | 11%   | 7%     | 6%      | 4%    | 6%    | 14%   | 10%  | 8%    | 6%     | 3%    | 6%      | 14%   | 8%     | 9%    | 13% | 9%           | 7%    | 8%        | 11%     | 6%    | 6%       | 7%         | 9%    | 7%                  | 3%     |
| Crime and public safety | 10% | 6%            | 8%                 | 7%                   | 8%   | 7%  | 8%         | 7%            | 7%    | 6%     | 9%      | 8%    | 8%    | 8%    | 8%   | 8%    | 8%     | 8%    | 8%      | 8%    | 7%     | 11%   | 14% | 9%           | 6%    | 10%       | 8%      | 8%    | 9%       | 9%         | 7%    | 8%                  | 10%    |
| Healthcare              | 9%  | 6%            | 9%                 | 4%                   | 7%   | 6%  | 8%         | 6%            | 9%    | 7%     | 6%      | 5%    | 7%    | 8%    | 10%  | 6%    | 6%     | 6%    | 7%      | 7%    | 6%     | 10%   | 9%  | 8%           | 5%    | 9%        | 7%      | 7%    | 10%      | 7%         | 6%    | 8%                  | 11%    |
| Abortion                | 6%  | 5%            | 4%                 | 5%                   | 5%   | 3%  | 5%         | 6%            | 8%    | 4%     | 4%      | 5%    | 5%    | 6%    | 5%   | 5%    | 4%     | 3%    | 4%      | 8%    | 5%     | 6%    | 6%  | 5%           | 4%    | 6%        | 6%      | 5%    | 3%       | 6%         | 6%    | 3%                  | 6%     |
| National security       | 5%  | 4%            | 6%                 | 4%                   | 7%   | 3%  | 4%         | 4%            | 5%    | 5%     | 4%      | 4%    | 5%    | 4%    | 6%   | 4%    | 4%     | 7%    | 4%      | 3%    | 5%     | 4%    | 3%  | 5%           | 4%    | 6%        | 6%      | 4%    | 2%       | 4%         | 5%    | 4%                  | 2%     |
| Unsure                  | 2%  | 1%            | 2%                 | 2%                   | 1%   | 3%  | 2%         | 1%            | 0%    | 2%     | 1%      | 3%    | 1%    | 2%    | 2%   | 2%    | 1%     | 1%    | 2%      | 2%    | 1%     | 4%    | 0%  | 1%           | 2%    | 2%        | 1%      | 2%    | 7%       | 1%         | 1%    | 2%                  | 4%     |

# **Insights & Analysis**

- Continuing to recover from April's all-time lows, optimism about the direction of the country has risen net 12% since May with 62% saying the country is on the wrong track (34% RD).
- The generic ballot is narrowly right-leaning at R+1 with Independents breaking for Republicans by a 12-point margin and gains among college-educated voters.
- **Joe Biden's image** (-11 net fav; +1% since May) has continued to grow more *unfavorable* among Hispanic voters, college-educated voters, and voters in the Northeast.
- Donald Trump (-10 net fav; +3% since May) continues to be more favorable among Independents compared to Biden.
- Ron DeSantis (-1 net fav; +0% since May) is net 13% more popular among Independents than Trump and significantly more favorable among Hispanic voters.
- **Inflation** continues to be the top priority for over a third of the country. **Gun Control** (12% overall) is the second most important issue for Democrats, non-white voters, and Northeastern voters.
- The 2024 presidential matchup has **Joe Biden and Donald Trump remaining virtually tied at 46%** with 8% undecided. Independents break for Trump by a 14-point margin. **Only 9% of voters would support a Unity Ticket** with a majority of voters sticking with their respective candidate.
- 49% of voters say Biden should replace Kamala Harris as Vice President (36% Keep Kamala), including 28% of Democrats.
- Ron DeSantis holds a slight lead over Biden (45% 44%) with 11% of voters undecided; however, support for DeSantis is slightly less *intense* than for Trump or Biden.
- 61% of voters say RFK's challenge is healthy for the political process with 20% saying its unhealthy.