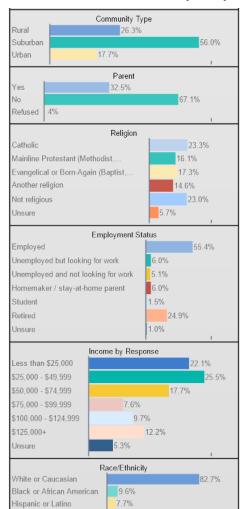

| 2%     | 2%         | 1%     | 3%               | 2%     | 2%               | 3%      | 3%    | 2%    | 2%         | 2%      | 1%       | 2%    | 9%        | 1%      | 1%        | 2%                 | 6%     |



#### **GOP Base (32%)**

### **Young Dem (19%)**

### Ind/Moderates (18%)

#### Democrat Base (31%)













#### **Young Dem (19%)**

### Ind/Moderates (18%)

#### Democrat Base (31%)











### **GOP Base (32%)**

### **Young Dem (19%)**

### Ind/Moderates (18%)

#### Democrat Base (31%)















20.3%

30% - 35%

Unsure

More than 35%

#### **Young Dem (19%)**



#### Ind/Moderates (18%)



#### Democrat Base (31%)







### **Young Dem (19%)**

### Ind/Moderates (18%)

#### Democrat Base (31%)













# **GOP Base (32%)**







#### Ind/Moderates (18%)



#### Democrat Base (31%)





**GOP Base (32%)** 

Young Dem (19%)

Ind/Moderates (18%)

Democrat Base (31%)









## **Demographics**

### Sex



#### **Geo - Region**



#### **Partisanship**



#### Age Range



#### **Education**



### Ideology



#### **Household Income**



#### Race/Ethnicity



#### **Voter History**