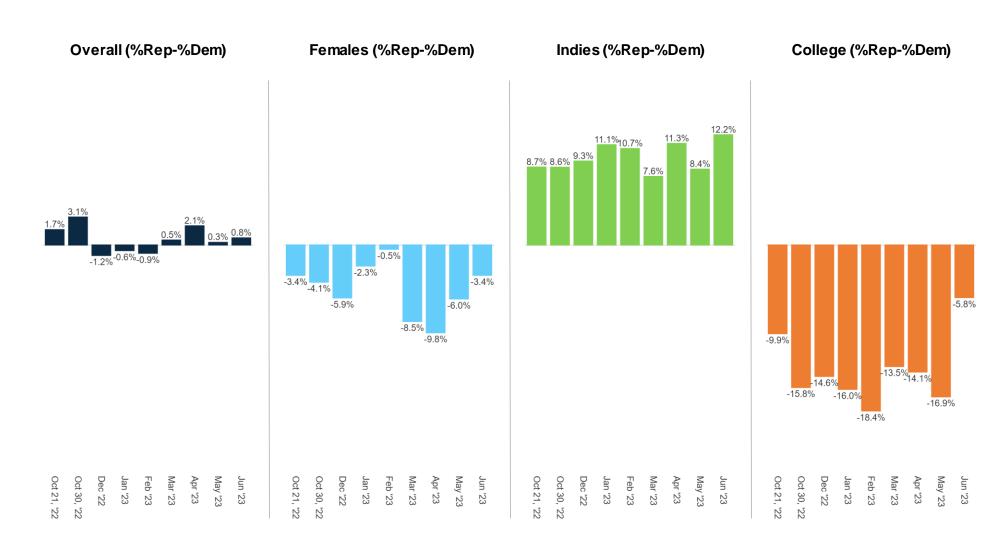

#### **Generic Ballot Movement**

# Percent Change: Generic Ballot (May 2023 to Jun 2023)

# **Generic Ballot by Key Voter Groups**