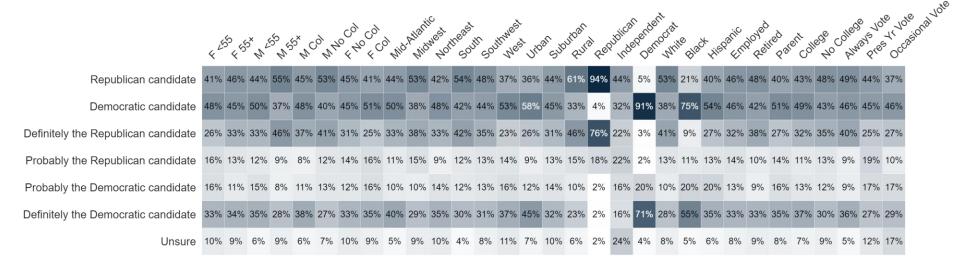

# **Image Tests Heatmaps**

#### Favorable

|                | 4 25 | , <sup>ζ</sup> ε <sub>ξ</sub> | ox W | is No | ox MC | on P | ,0 KM | , co | ol Mid | Allanti | nest North | neast<br>Sou | ir sou | Thest | st Urb | an Guld | urban Rura | a) cer | Judicar | , Deuge | nt vinit | ie Blac | , His | anic Emi | oved<br>Retir | iob odi | ent coll | 40° (60° ( | Ger<br>Gliede | eric Ur | dec Almi | 616, 10, | 2 Occs |
|----------------|------|-------------------------------|------|-------|-------|------|-------|------|--------|---------|------------|--------------|--------|-------|--------|---------|------------|--------|---------|---------|----------|---------|-------|----------|---------------|---------|----------|------------|---------------|---------|----------|----------|--------|
| Joe Biden      | 39%  | 45%                           | 54%  | 35%   | 51%   | 39%  | 39%   | 47%  | 46%    | 37%     | 47%        | 39%          | 38%    | 53%   | 56%    | 43%     | 32%        | 10%    | 30%     | 81%     | 38%      | 67%     | 47%   | 45%      | 40%           | 48%     | 49%      | 39%        | 30%           | 38%     | 46%      | 42%      | 32%    |
| Donald Trump   | 35%  | 38%                           | 55%  | 48%   | 47%   | 55%  | 41%   | 28%  | 38%    | 45%     | 41%        | 52%          | 43%    | 41%   | 42%    | 39%     | 55%        | 81%    | 40%     | 13%     | 49%      | 26%     | 36%   | 45%      | 43%           | 48%     | 39%      | 46%        | 25%           | 36%     | 45%      | 41%      | 43%    |
| Ron DeSantis   | 31%  | 38%                           | 54%  | 50%   | 57%   | 48%  | 35%   | 35%  | 43%    | 41%     | 39%        | 41%          | 48%    | 45%   | 47%    | 40%     | 45%        | 70%    | 40%     | 20%     | 48%      | 24%     | 41%   | 44%      | 45%           | 49%     | 47%      | 40%        | 23%           | 39%     | 47%      | 39%      | 33%    |
| Jamie Dimon    | 13%  | 5%                            | 38%  | 12%   | 34%   | 18%  | 8%    | 11%  | 15%    | 11%     | 18%        | 16%          | 15%    | 24%   | 32%    | 13%     | 11%        | 13%    | 13%     | 23%     | 15%      | 25%     | 26%   | 23%      | 10%           | 32%     | 24%      | 12%        | 3%            | 17%     | 17%      | 18%      | 13%    |
| Michelle Obama | 63%  | 53%                           | 63%  | 39%   | 57%   | 46%  | 58%   | 61%  | 53%    | 51%     | 59%        | 48%          | 54%    | 64%   | 69%    | 56%     | 42%        | 23%    | 50%     | 88%     | 47%      | 83%     | 73%   | 60%      | 47%           | 63%     | 59%      | 53%        | 59%           | 62%     | 52%      | 60%      | 60%    |

#### Unfavorable

# Joe Biden's Image: (-11 net fav; +1% since May)

# Donald Trump's Image: (-10 net fav; +3% since May)

# Ron DeSantis's Image: (-1 net fav; +0% since May)

# **Image: Jamie Dimon**

# **Image: Michelle Obama**