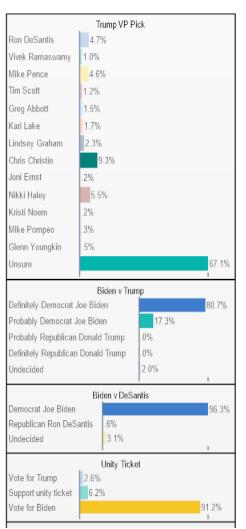

# **Trump VP Pick**

|                 |                        |          |     |       |     |     |                   |                  |     |       |       |       |     |             |                   |       |                |     |           |       | *         |      |       |         |       |                  |                    |      |           |                  | 26C     |                                       |         |
|-----------------|------------------------|----------|-----|-------|-----|-----|-------------------|------------------|-----|-------|-------|-------|-----|-------------|-------------------|-------|----------------|-----|-----------|-------|-----------|------|-------|---------|-------|------------------|--------------------|------|-----------|------------------|---------|---------------------------------------|---------|
|                 |                        |          |     |       |     |     | ~                 | ~                |     | di    | Ç     | à.    |     | es'         |                   |       | 20             |     | . 635     | , 8e  |           |      |       |         | 6     |                  |                    |      | 000       | 3                | ,U 1,36 | 3, 70,                                | ie note |
|                 | 6                      | so d     | × , | χς .« | ×   | , 6 | $^{\circ}$        | CO.              | ٨.  | Atla. | nest, | veg,  | 80  | KING        |                   | 20    | Jib'o          |     | Jolidi    | oen , | oction, w | @ >  | + ~   | arill   | 104°  | isog sa          | N.                 | go c | -Olles    | eil <sup>C</sup> | 070     | NS.                                   | Tr Se   |
|                 | 4"                     | ر<br>کري | , 1 | 1/2   | 1   | N   | , <sup>6</sup> 47 | , <sup>4</sup> C | Mig | Mig   | 40    | i gov | SO  | ithwest Nes | , 74 <sub>0</sub> | s Sil | July Sril      | Sec | out Inde  | , Oel | UOC NI    | Blac | , Hie | anic Em | ' Qes | iso <sub>q</sub> | , C <sub>0))</sub> | , 40 | -Jolle OS | SWI              | io Alm  | \ \ \ \ \ \ \ \ \ \ \ \ \ \ \ \ \ \ \ | e Jote  |
| Ron DeSantis    | Control of the Control | 12%      | 17% | 11%   | 17% | 12% | 13%               | 15%              | 14% | 14%   | 14%   | 13%   | 14% | 14%         | 16%               | 12%   | Photocolombia. | 22% | Section 1 |       | 15%       | 10%  | 10%   | 15%     | 11%   | 18%              | 16%                | 13%  | 5%        | 13%              | 13%     | 14%                                   | 18%     |
|                 | 12%                    |          | 14% | 4%    | 10% | 9%  | 9%                | 8%               | 4%  | 8%    | 7%    | 11%   | 7%  | 12%         | 13%               | 8%    | 7%             | 11% |           | 9%    | 8%        | 11%  | 11%   | 13%     | 4%    | 13%              | 9%                 | 9%   | 5%        | 9%               | 8%      | 9%                                    | 12%     |
| Nikki Haley     | 5%                     | 8%       | 5%  | 12%   | 10% | 8%  | 6%                | 7%               | 6%  | 7%    | 7%    | 9%    | 7%  | 7%          | 7%                | 8%    | 6%             |     | 7%        | 6%    | 8%        | 4%   | 3%    | 7%      | 9%    | 5%               | 8%                 | 7%   | 4%        | 9%               | 9%      | 5%                                    | 4%      |
| Tim Scott       | 3%                     | 6%       | 10% | 10%   | 10% | 9%  | 4%                | 4%               | 6%  | 8%    | 6%    | 7%    | 7%  | 6%          | 6%                | 7%    | 8%             | 12% | 6%        | 3%    | 7%        | 5%   | 8%    | 7%      | 7%    | 8%               | 8%                 | 6%   | 1%        | 5%               | 9%      | 4%                                    | 3%      |
| Vivek Ramaswamy | 4%                     | 8%       | 7%  | 6%    | 5%  | 8%  | 7%                | 6%               | 7%  | 6%    | 9%    | 8%    | 7%  | 3%          | 5%                | 5%    | 10%            | 11% | 8%        | 1%    | 8%        | 3%   | 5%    | 6%      | 7%    | 5%               | 6%                 | 7%   | 2%        | 5%               | 7%      | 7%                                    | 3%      |
| Chris Christie  | 4%                     | 4%       | 6%  | 6%    | 7%  | 6%  | 4%                | 5%               | 1%  | 6%    | 5%    | 3%    | 5%  | 7%          | 6%                | 5%    | 3%             | 2%  | 6%        | 7%    | 5%        | 4%   | 11%   | 6%      | 5%    | 5%               | 6%                 | 5%   | 5%        | 5%               | 6%      | 4%                                    | 3%      |
| Kari Lake       | 2%                     | 5%       | 5%  | 3%    | 4%  | 5%  | 4%                | 2%               | 6%  | 4%    | 2%    | 3%    | 6%  | 4%          | 4%                | 3%    | 4%             | 4%  | 5%        | 3%    | 4%        | 1%   | 6%    | 3%      | 4%    | 3%               | 3%                 | 4%   | 1%        | 2%               | 4%      | 4%                                    | 1%      |
| Lindsey Graham  | 5%                     | 1%       | 4%  | 2%    | 4%  | 3%  | 3%                | 2%               | 4%  | 3%    | 2%    | 3%    | 3%  | 5%          | 4%                | 2%    | 4%             | 2%  | 3%        | 4%    | 3%        | 3%   | 6%    | 3%      | 2%    | 6%               | 3%                 | 3%   | 0%        | 4%               | 3%      | 4%                                    | 2%      |
| Greg Abbott     | 3%                     | 1%       | 5%  | 1%    | 3%  | 3%  | 2%                | 1%               | 2%  | 2%    | 2%    | 4%    | 3%  | 3%          | 3%                | 2%    | 2%             | 2%  | 3%        | 3%    | 1%        | 8%   | 2%    | 3%      | 2%    | 4%               | 2%                 | 3%   | 0%        | 3%               | 2%      | 4%                                    | 2%      |
| Mike Pompeo     | 2%                     | 2%       | 3%  | 2%    | 2%  | 2%  | 1%                | 3%               | 2%  | 2%    | 2%    | 1%    | 1%  | 3%          | 2%                | 1%    | 3%             | 2%  | 2%        | 2%    | 2%        | 3%   | 1%    | 2%      | 2%    | 3%               | 3%                 | 1%   | 1%        | 2%               | 2%      | 2%                                    | 2%      |
| Kristi Noem     | 2%                     | 1%       | 2%  | 3%    | 2%  | 2%  | 2%                | 2%               | 1%  | 1%    | 2%    | 2%    | 2%  | 2%          | 2%                | 2%    | 2%             | 3%  | 2%        | 1%    | 2%        | 1%   | 3%    | 2%      | 2%    | 2%               | 2%                 | 2%   | 1%        | 2%               | 2%      | 2%                                    | 0%      |
| Glenn Youngkin  | 1%                     | 2%       | 2%  | 1%    | 1%  | 2%  | 1%                | 1%               | 6%  | 1%    | 1%    | 1%    | 1%  | 2%          | 1%                | 1%    | 2%             | 2%  | 2%        | 1%    | 1%        | 1%   | 3%    | 2%      | 1%    | 2%               | 1%                 | 1%   | 1%        | 3%               | 1%      | 2%                                    | 1%      |
| Joni Ernst      | 1%                     | 0%       | 0%  | 0%    | 0%  | 0%  | 1%                | 0%               | 1%  | 0%    | 0%    | 1%    | 0%  | 0%          | 0%                | 0%    | 1%             | 0%  | 0%        | 1%    | 0%        | 1%   | 0%    | 0%      | 0%    | 0%               | 0%                 | 0%   | 0%        | 1%               | 0%      | 0%                                    | 0%      |
| Unsure          | 42%                    | 47%      | 19% | 38%   | 24% | 32% | 45%               | 45%              | 42% | 39%   | 40%   | 33%   | 36% | 34%         | 30%               | 42%   | 32%            | 19% | 41%       | 50%   | 34%       | 44%  | 31%   | 31%     | 43%   | 27%              | 33%                | 39%  | 73%       | 35%              | 34%     | 38%                                   | 48%     |

#### **Biden v Trump**

# **Trend: Biden v Trump**

#### **Biden v DeSantis**

# **Trend: Biden v DeSantis**

# **Unity Ticket**

# **Insights & Analysis**

- Continuing to recover from April's all-time lows, optimism about the direction of the country has risen net 12% since May with 62% saying the country is on the wrong track (34% RD).
- The generic ballot is narrowly right-leaning at R+1 with Independents breaking for Republicans by a 12-point margin and gains among college-educated voters.
- **Joe Biden's image** (-11 net fav; +1% since May) has continued to grow more *unfavorable* among Hispanic voters, college-educated voters, and voters in the Northeast.
- Donald Trump (-10 net fav; +3% since May) continues to be more favorable among Independents compared to Biden.
- Ron DeSantis (-1 net fav; +0% since May) is net 13% more popular among Independents than Trump and significantly more favorable among Hispanic voters.
- **Inflation** continues to be the top priority for over a third of the country. **Gun Control** (12% overall) is the second most important issue for Democrats, non-white voters, and Northeastern voters.
- The 2024 presidential matchup has **Joe Biden and Donald Trump remaining virtually tied at 46%** with 8% undecided. Independents break for Trump by a 14-point margin. **Only 9% of voters would support a Unity Ticket** with a majority of voters sticking with their respective candidate.
- 49% of voters say Biden should replace Kamala Harris as Vice President (36% Keep Kamala), including 28% of Democrats.
- Ron DeSantis holds a slight lead over Biden (45% 44%) with 11% of voters undecided; however, support for DeSantis is slightly less *intense* than for Trump or Biden.
- 61% of voters say RFK's challenge is healthy for the political process with 20% saying its unhealthy.