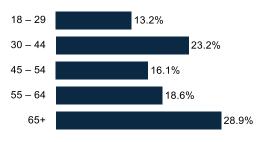

# **GOP Base (32%)**

### **Young Dem (19%)**

### Ind/Moderates (18%)

#### Democrat Base (31%)













#### **Young Dem (19%)**

### Ind/Moderates (18%)

#### Democrat Base (31%)











### **GOP Base (32%)**

### **Young Dem (19%)**

### Ind/Moderates (18%)

#### Democrat Base (31%)















20.3%

30% - 35%

Unsure

More than 35%

#### **Young Dem (19%)**



#### Ind/Moderates (18%)



#### Democrat Base (31%)







### **Young Dem (19%)**

### Ind/Moderates (18%)

#### Democrat Base (31%)













# **GOP Base (32%)**







#### Ind/Moderates (18%)



#### Democrat Base (31%)





**GOP Base (32%)** 

Young Dem (19%)

Ind/Moderates (18%)

Democrat Base (31%)









## **Demographics**

### Sex



#### **Geo - Region**



#### **Partisanship**



#### Age Range



#### **Education**



### Ideology



#### **Household Income**



#### Race/Ethnicity



#### **Voter History**