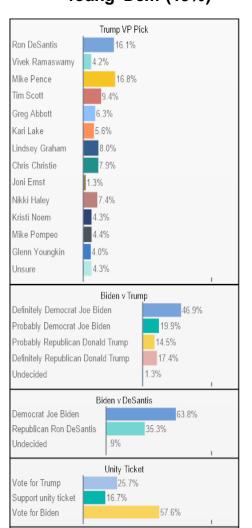

#### Democrat Base (31%)

#### Democrat Base (31%)

20.3%

30% - 35%

Unsure

More than 35%

#### Democrat Base (31%)

**GOP Base (32%)** 

Young Dem (19%)

Ind/Moderates (18%)

Democrat Base (31%)