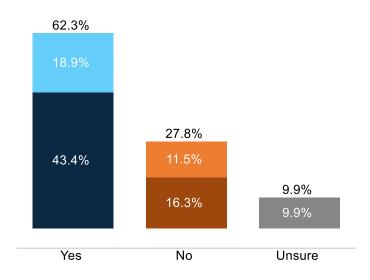

%   | 23%      | 19%        | 25% | 22%     | 23%   | 19% | 21% | 23% | 19%    | 27%    | 21%    | 26%         | 20%   |
| Strongly oppose  | 24% | 37%      | 19%      | 48%  | 30% | 36% | 29%   | 32% | 34% | 37%   | 30%         | 29%    | 32%        | 28%   | 23% | 31% | 40%                | 38% | 32%    | 26%   | 34%      | 20%        | 22% | 24%     | 45%   | 21% | 31% | 32% | 26%    | 25%    | 37%    | 25%         | 21%   |
| Unsure           | 21% | 18%      | 10%      | 7%   | 5%  | 11% | 22%   | 16% | 13% | 16%   | 16%         | 16%    | 15%        | 10%   | 10% | 17% | 13%                | 13% | 16%    | 14%   | 14%      | 15%        | 13% | 14%     | 12%   | 14% | 10% | 17% | 34%    | 13%    | 11%    | 18%         | 25%   |



# **LGBTQIA+ Flag**







### **LGBTQIA+ Movement**









# **Fed Digital Currency**







# **Big Tech Trust Bust**



|                | 4 2   | ,   | ×NZ | 55 16 | 15× 10 | on lo | 000 KH | , co | oing lo | Atlanti | o<br>Nest<br>Not | neast<br>Soli | in sou | Thest | i Jid | an Suh | Jurban Ruf | a Ref | Judicar | bender<br>Dender | nt nocrat | ie Har   | * His | Paric Emi | oloyed Refi | iled Age | srit. | 160g ( | Cer<br>Cer | eric Ur | idec<br>idec<br>Alv | ials log | 3 OC  |
|----------------|-------|-----|-----|-------|--------|-------|--------|------|---------|---------|------------------|---------------|--------|-------|-------|--------|------------|-------|---------|------------------|-----------|----------|-------|-----------|-------------|----------|-------|--------|------------|---------|---------------------|----------|--