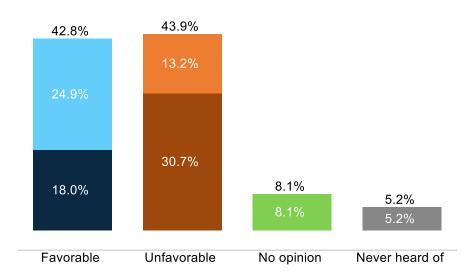

| 23%     | 15%      | 25%     | 26%   | 23%      | 10%           | 32%     | 24%      | 12%        | 3%            | 17%     | 17%      | 18%      | 13%    |
| Michelle Obama | 63%  | 53%                           | 63%  | 39%   | 57%   | 46%  | 58%   | 61%  | 53%    | 51%     | 59%        | 48%          | 54%    | 64%   | 69%    | 56%     | 42%        | 23%    | 50%     | 88%     | 47%      | 83%     | 73%   | 60%      | 47%           | 63%     | 59%      | 53%        | 59%           | 62%     | 52%      | 60%      | 60%    |

#### Unfavorable





# Joe Biden's Image: (-11 net fav; +1% since May)







# **Trend: Joe Biden Image**





# Donald Trump's Image: (-10 net fav; +3% since May)







# **Trend: Donald Trump Image**





# Ron DeSantis's Image: (-1 net fav; +0% since May)







# **Trend: Ron DeSantis Image**





# **Image: Jamie Dimon**







# **Image: Michelle Obama**







# Inflation & economy overwhelming focus for Rs + Indies



|                         |     |               |                    |                      |      |     |            |               |       | ×      | ن.      |       |       | X     |      |       |        |       | á       |       | A A    |       |     |              | ۸     |           |         |       | 26       | · . <      | dec * | ن <sub>د</sub> , کو | e ,51  |
|-------------------------|-----|---------------|--------------------|----------------------|------|-----|------------|---------------|-------|--------|---------|-------|-------|-------|------|-------|--------|-------|---------|-------|--------|-------|-