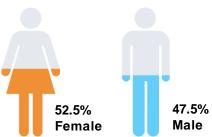

| 1%      | 1%        | 2%                 | 6%     |



#### **GOP Base (32%)**

### **Young Dem (19%)**

### Ind/Moderates (18%)

#### Democrat Base (31%)













#### **Young Dem (19%)**

### Ind/Moderates (18%)

#### Democrat Base (31%)











### **GOP Base (32%)**

### **Young Dem (19%)**

### Ind/Moderates (18%)

#### Democrat Base (31%)















20.3%

30% - 35%

Unsure

More than 35%

#### **Young Dem (19%)**



#### Ind/Moderates (18%)



#### Democrat Base (31%)







### **Young Dem (19%)**

### Ind/Moderates (18%)

#### Democrat Base (31%)













# **GOP Base (32%)**







#### Ind/Moderates (18%)



#### Democrat Base (31%)





**GOP Base (32%)** 

Young Dem (19%)

Ind/Moderates (18%)

Democrat Base (31%)









## **Demographics**

### Sex



#### **Geo - Region**



#### **Partisanship**



#### Age Range



#### **Education**



### Ideology



#### **Household Income**



#### Race/Ethnicity



#### **Voter History**