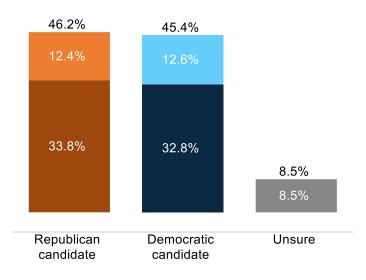

ues with 43% opposed, particularly Republicans and Independents. However, if that political involvement could lead to falling revenue or layoffs, only 40% continued to support corporate political stances with 43% now opposed.
- The Dobbs decision put abortion front-and-center in the 2022 midterms, but the data suggest that most voters would be with Republicans on a 15-week federal ban—57% of voters support a 15-week ban with exceptions on abortion. Fifty-six percent of college-educated suburban women agree with that position. Biden and Democrat Party leaders run the risk of overplaying their hand if abortion is the only issue they are talking about for the next year.
  CYGNAL

#### **Vote Method**







#### **US Direction**







# **Trend: US Direction**





#### Generic Ballot: R+1







#### **Generic Ballot Movement**





# Percent Change: Generic Ballot (May 2023 to Jun 2023)





# **Generic Ballot by Key Voter Groups**





# **Image Tests**





# **Image Tests Heatmaps**

#### Favorable

|                | 4 25 | , <sup>ζ</sup> ε <sub>ξ</sub> | ox W | is No | ox MC | on P | ,0 KM | , co | ol Mid | Allanti | nest North | neast<br>Sou | ir sou | Thest | st Urb | an Guld | urban Rura | a) cer | Judicar | , Deuge | nt vinit | ie Blac | , His | anic Emi | oved<br>Retir | iob odi | ent coll | 40° (60° ( | Ger<br>Gliede | eric Ur | dec Almi | 616, 10, | 2 Occs |
|----------------|------|-------------------------------|------|-------|-------|------|-------|------|--------|---------|------------|--------------|--------|-------|--------|---------|------------|--------|