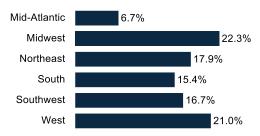

| 2%                 | 6%     |



#### **GOP Base (32%)**

### **Young Dem (19%)**

### Ind/Moderates (18%)

#### Democrat Base (31%)













#### **Young Dem (19%)**

### Ind/Moderates (18%)

#### Democrat Base (31%)











### **GOP Base (32%)**

### **Young Dem (19%)**

### Ind/Moderates (18%)

#### Democrat Base (31%)















20.3%

30% - 35%

Unsure

More than 35%

#### **Young Dem (19%)**



#### Ind/Moderates (18%)



#### Democrat Base (31%)







### **Young Dem (19%)**

### Ind/Moderates (18%)

#### Democrat Base (31%)













# **GOP Base (32%)**







#### Ind/Moderates (18%)



#### Democrat Base (31%)





**GOP Base (32%)** 

Young Dem (19%)

Ind/Moderates (18%)

Democrat Base (31%)









## **Demographics**

### Sex



#### **Geo - Region**



#### **Partisanship**



#### Age Range



#### **Education**



### Ideology



#### **Household Income**



#### Race/Ethnicity



#### **Voter History**