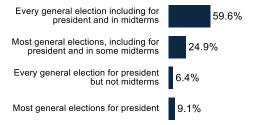

*Young Dem (19%)**

### Ind/Moderates (18%)

#### Democrat Base (31%)











### **GOP Base (32%)**

### **Young Dem (19%)**

### Ind/Moderates (18%)

#### Democrat Base (31%)















20.3%

30% - 35%

Unsure

More than 35%

#### **Young Dem (19%)**



#### Ind/Moderates (18%)



#### Democrat Base (31%)







### **Young Dem (19%)**

### Ind/Moderates (18%)

#### Democrat Base (31%)













# **GOP Base (32%)**







#### Ind/Moderates (18%)



#### Democrat Base (31%)





**GOP Base (32%)** 

Young Dem (19%)

Ind/Moderates (18%)

Democrat Base (31%)









## **Demographics**

### Sex



#### **Geo - Region**



#### **Partisanship**



#### Age Range



#### **Education**



### Ideology



#### **Household Income**



#### Race/Ethnicity



#### **Voter History**