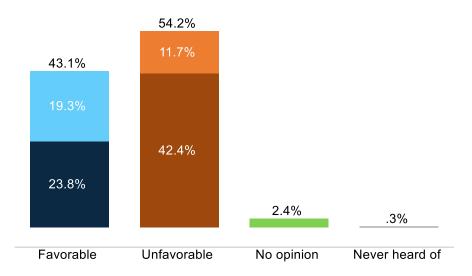

# Joe Biden's Image: (-11 net fav; +1% since May)

# **Insights & Analysis**

- Continuing to recover from April's all-time lows, optimism about the direction of the country has risen net 12% since May with 62% saying the country is on the wrong track (34% RD).
- The generic ballot is narrowly right-leaning at R+1 with Independents breaking for Republicans by a 12-point margin and gains among college-educated voters.
- **Joe Biden's image** (-11 net fav; +1% since May) has continued to grow more *unfavorable* among Hispanic voters, college-educated voters, and voters in the Northeast.
- Donald Trump (-10 net fav; +3% since May) continues to be more favorable among Independents compared to Biden.
- Ron DeSantis (-1 net fav; +0% since May) is net 13% more popular among Independents than Trump and significantly more favorable among Hispanic voters.
- **Inflation** continues to be the top priority for over a third of the country. **Gun Control** (12% overall) is the second most important issue for Democrats, non-white voters, and Northeastern voters.
- The 2024 presidential matchup has **Joe Biden and Donald Trump remaining virtually tied at 46%** with 8% undecided. Independents break for Trump by a 14-point margin. **Only 9% of voters would support a Unity Ticket** with a majority of voters sticking with their respective candidate.
- 49% of voters say Biden should replace Kamala Harris as Vice President (36% Keep Kamala), including 28% of Democrats.
- Ron DeSantis holds a slight lead over Biden (45% 44%) with 11% of voters undecided; however, support for DeSantis is slightly less *intense* than for Trump or Biden.
- 61% of voters say RFK's challenge is healthy for the political process with 20% saying its unhealthy.