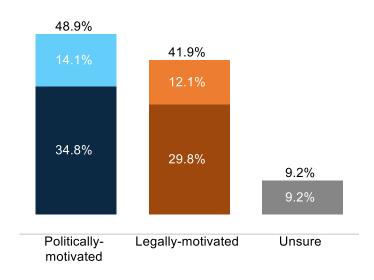

#### **Trump Indictment Motivation**

Do you believe the indictment of former President Donald Trump by the Department of Justice for allegedly concealing evidence of documents in his possession that belonged to the government and that represented a risk to national security is politically-motivated or legally-motivated?

# Insights & Analysis – Political Issues

- 49% of voters say the indictment of former President Trump is *politically-motivated* (42% legally-motivated). Independents believe the indictment is politically-motivated by a 15-point margin and nearly a third of Independents say *definitely* politically-motivated.
  - Voters are split on the whether the handling of President Biden's classified documents case is consistent with Trump's. 46% of voters say Trump's case is different and more serious, and 46% say Trump is being unfairly singled out.
- 44% of voters say the Democratic Party is more extreme (41% for Republicans). Independents view the Democratic Party as more extreme by a 10-point margin.
- The nation may not be quite as divided as political cable news shows and social media would suggest. Fifty-two percent say that some-to-all-of their friends are of a different political party.
- That is not to say voters take the differences between the political parties lightly. Most Americans (61%) say if they spoke with someone from the opposite party for an hour, they would disagree with each other—but only 12% think the disagreements would be about "nearly everything."
- **76% of voters feel safe when in public**, though 51% say only *somewhat* safe. The high feeling of safety is mostly consistent across demographic groups with women <55 and non-white voters slightly more likely to feel unsafe than the average voter.
- Segmentation Analysis identified four groups via machine-learning: Young Democrats (20%), GOP Base (33%), Independents (17%), and Democrat Base (31%).
  - The **persuadable audience** of **Independents** is very pessimistic about the direction of the country and heavily favors the Republican on the generic ballot. Interestingly, **they overwhelmingly view Republicans as more extreme.** More info beginning slide 54.