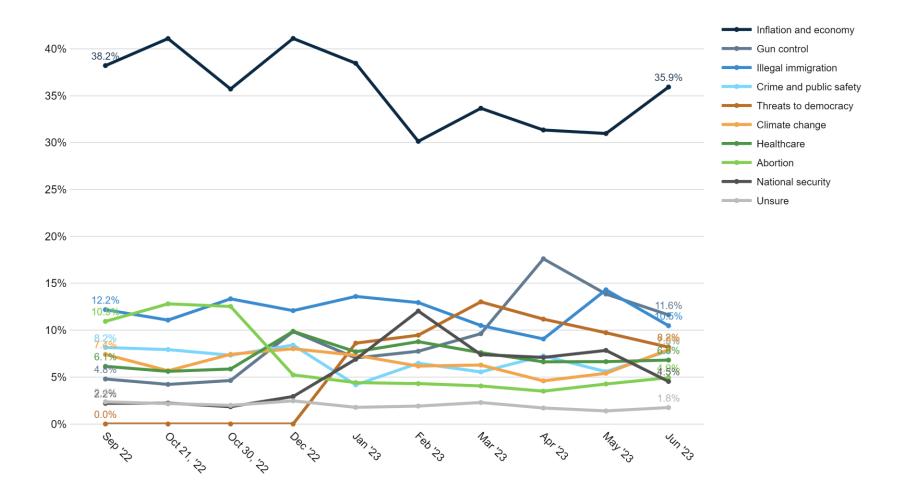

# **Trend: Top Priority**

#### Percent Change: Top Priority (May 2023 to Jun 2023)