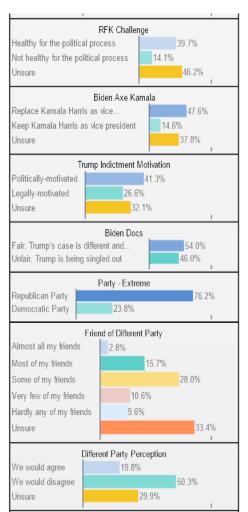

# **Insights & Analysis**

- Continuing to recover from April's all-time lows, optimism about the direction of the country has risen net 12% since May with 62% saying the country is on the wrong track (34% RD).
- The generic ballot is narrowly right-leaning at R+1 with Independents breaking for Republicans by a 12-point margin and gains among college-educated voters.
- **Joe Biden's image** (-11 net fav; +1% since May) has continued to grow more *unfavorable* among Hispanic voters, college-educated voters, and voters in the Northeast.
- Donald Trump (-10 net fav; +3% since May) continues to be more favorable among Independents compared to Biden.
- Ron DeSantis (-1 net fav; +0% since May) is net 13% more popular among Independents than Trump and significantly more favorable among Hispanic voters.
- **Inflation** continues to be the top priority for over a third of the country. **Gun Control** (12% overall) is the second most important issue for Democrats, non-white voters, and Northeastern voters.
- The 2024 presidential matchup has **Joe Biden and Donald Trump remaining virtually tied at 46%** with 8% undecided. Independents break for Trump by a 14-point margin. **Only 9% of voters would support a Unity Ticket** with a majority of voters sticking with their respective candidate.
- 49% of voters say Biden should replace Kamala Harris as Vice President (36% Keep Kamala), including 28% of Democrats.
- Ron DeSantis holds a slight lead over Biden (45% 44%) with 11% of voters undecided; however, support for DeSantis is slightly less *intense* than for Trump or Biden.
- 61% of voters say RFK's challenge is healthy for the political process with 20% saying its unhealthy.

# Insights & Analysis – Political Issues

- 49% of voters say the indictment of former President Trump is *politically-motivated* (42% legally-motivated). Independents believe the indictment is politically-motivated by a 15-point margin and nearly a third of Independents say *definitely* politically-motivated.
  - Voters are split on the whether the handling of President Biden's classified documents case is consistent with Trump's. 46% of voters say Trump's case is different and more serious, and 46% say Trump is being unfairly singled out.
- 44% of voters say the Democratic Party is more extreme (41% for Republicans). Independents view the Democratic Party as more extreme by a 10-point margin.
- The nation may not be quite as divided as political cable news shows and social media would suggest. Fifty-two percent say that some-to-all-of their friends are of a different political party.
- That is not to say voters take the differences between the political parties lightly. Most Americans (61%) say if they spoke with someone from the opposite party for an hour, they would disagree with each other—but only 12% think the disagreements would be about "nearly everything."
- **76% of voters feel safe when in public**, though 51% say only *somewhat* safe. The high feeling of safety is mostly consistent across demographic groups with women <55 and non-white voters slightly more likely to feel unsafe than the average voter.
- Segmentation Analysis identified four groups via machine-learning: Young Democrats (20%), GOP Base (33%), Independents (17%), and Democrat Base (31%).
  - The **persuadable audience** of **Independents** is very pessimistic about the direction of the country and heavily favors the Republican on the generic ballot. Interestingly, **they overwhelmingly view Republicans as more extreme.** More info beginning slide 54.

# **Unity Ticket**

# **RFK Challenge**

#### **Biden Axe Kamala**

#### **Trump Indictment Motivation**

Do you believe the indictment of former President Donald Trump by the Department of Justice for allegedly concealing evidence of documents in his possession that belonged to the government and that represented a risk to national security is politically-motivated or legally-motivated?

#### **Biden Docs**

#### Party - Extreme

# **Friend of Different Party**

# **Different Party Perception**