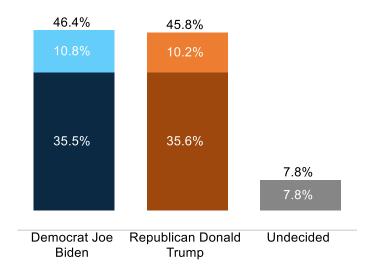

# **Insights & Analysis**

- Continuing to recover from April's all-time lows, optimism about the direction of the country has risen net 12% since May with 62% saying the country is on the wrong track (34% RD).
- The generic ballot is narrowly right-leaning at R+1 with Independents breaking for Republicans by a 12-point margin and gains among college-educated voters.
- **Joe Biden's image** (-11 net fav; +1% since May) has continued to grow more *unfavorable* among Hispanic voters, college-educated voters, and voters in the Northeast.
- Donald Trump (-10 net fav; +3% since May) continues to be more favorable among Independents compared to Biden.
- Ron DeSantis (-1 net fav; +0% since May) is net 13% more popular among Independents than Trump and significantly more favorable among Hispanic voters.
- **Inflation** continues to be the top priority for over a third of the country. **Gun Control** (12% overall) is the second most important issue for Democrats, non-white voters, and Northeastern voters.
- The 2024 presidential matchup has **Joe Biden and Donald Trump remaining virtually tied at 46%** with 8% undecided. Independents break for Trump by a 14-point margin. **Only 9% of voters would support a Unity Ticket** with a majority of voters sticking with their respective candidate.
- 49% of voters say Biden should replace Kamala Harris as Vice President (36% Keep Kamala), including 28% of Democrats.
- Ron DeSantis holds a slight lead over Biden (45% 44%) with 11% of voters undecided; however, support for DeSantis is slightly less *intense* than for Trump or Biden.
- 61% of voters say RFK's challenge is healthy for the political process with 20% saying its unhealthy.

#### **Biden v Trump**

# **Trend: Biden v Trump**