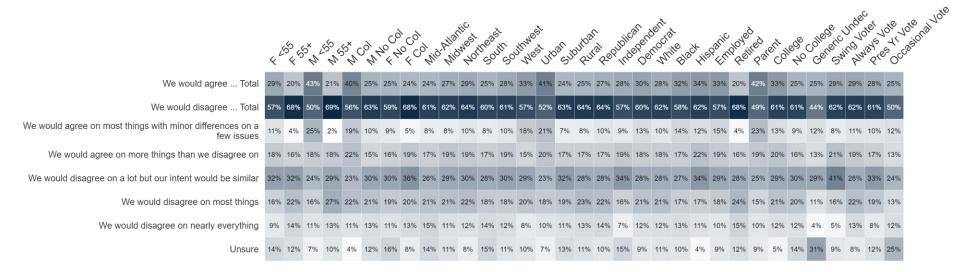

# Insights & Analysis – Political Issues

- 49% of voters say the indictment of former President Trump is *politically-motivated* (42% legally-motivated). Independents believe the indictment is politically-motivated by a 15-point margin and nearly a third of Independents say *definitely* politically-motivated.
  - Voters are split on the whether the handling of President Biden's classified documents case is consistent with Trump's. 46% of voters say Trump's case is different and more serious, and 46% say Trump is being unfairly singled out.
- 44% of voters say the Democratic Party is more extreme (41% for Republicans). Independents view the Democratic Party as more extreme by a 10-point margin.
- The nation may not be quite as divided as political cable news shows and social media would suggest. Fifty-two percent say that some-to-all-of their friends are of a different political party.
- That is not to say voters take the differences between the political parties lightly. Most Americans (61%) say if they spoke with someone from the opposite party for an hour, they would disagree with each other—but only 12% think the disagreements would be about "nearly everything."
- **76% of voters feel safe when in public**, though 51% say only *somewhat* safe. The high feeling of safety is mostly consistent across demographic groups with women <55 and non-white voters slightly more likely to feel unsafe than the average voter.
- Segmentation Analysis identified four groups via machine-learning: Young Democrats (20%), GOP Base (33%), Independents (17%), and Democrat Base (31%).
  - The **persuadable audience** of **Independents** is very pessimistic about the direction of the country and heavily favors the Republican on the generic ballot. Interestingly, **they overwhelmingly view Republicans as more extreme.** More info beginning slide 54.