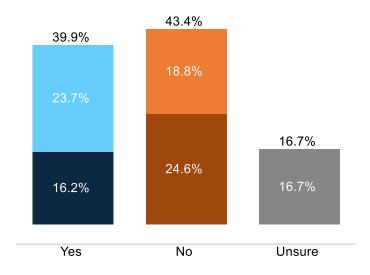

#### **Trump Indictment Motivation**

Do you believe the indictment of former President Donald Trump by the Department of Justice for allegedly concealing evidence of documents in his possession that belonged to the government and that represented a risk to national security is politically-motivated or legally-motivated?