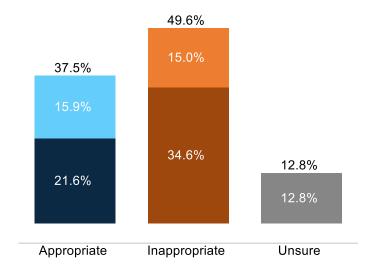

| 22% | 24%    | 21%   | 23%      | 19%        | 25% | 22%     | 23%   | 19% | 21% | 23% | 19%    | 27%    | 21%    | 26%         | 20%   |
| Strongly oppose  | 24% | 37%      | 19%      | 48%  | 30% | 36% | 29%   | 32% | 34% | 37%   | 30%         | 29%    | 32%        | 28%   | 23% | 31% | 40%                | 38% | 32%    | 26%   | 34%      | 20%        | 22% | 24%     | 45%   | 21% | 31% | 32% | 26%    | 25%    | 37%    | 25%         | 21%   |
| Unsure           | 21% | 18%      | 10%      | 7%   | 5%  | 11% | 22%   | 16% | 13% | 16%   | 16%         | 16%    | 15%        | 10%   | 10% | 17% | 13%                | 13% | 16%    | 14%   | 14%      | 15%        | 13% | 14%     | 12%   | 14% | 10% | 17% | 34%    | 13%    | 11%    | 18%         | 25%   |



# **LGBTQIA+ Flag**







### **LGBTQIA+ Movement**









# **Fed Digital Currency**







# **Big Tech Trust Bust**



|                | 4 2   | ,   | ×NZ | 55 16 | 15× 10 | on lo | 000 KH | , co | oing lo | Atlanti | o<br>Nest<br>Not | neast<br>Soli | in sou | Thest | i Jid | an Suh | Jurban Ruf | a Ref | Judicar | bender<br>Dender | nt nocrat | ie Har   | * His | Paric Emi | oloyed Refi | iled Age | srit. | 160g ( | Cer<br>Cer | eric Ur | idec<br>idec<br>Alv | ials log | 3 OC  |
|----------------|-------|-----|-----|-------|--------|-------|--------|------|---------|---------|------------------|---------------|--------|-------|-------|--------|------------|-------|---------|------------------|-----------|----------|-------|-----------|-------------|----------|-------|--------|------------|---------|--