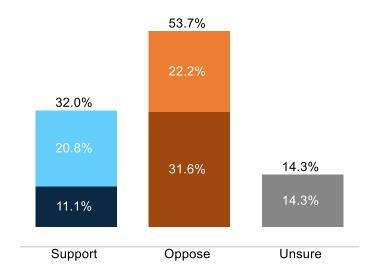

# Insights & Analysis - Other Issues

- 54% of voters oppose continuing tax-exempt status for the PGA Tour and LIV Golf following their historic merger (19% support; 27% unsure).
- 54% of voters oppose providing tax incentives for new professional sport stadiums with 32% in favor. Democrats, men 55+, and parents tend to be most supportive of the incentives.
- America remains a center-right nation on a host of cultural and political issues. 62% of voters agree that the LGBTQIA+ movement has become too extreme since the Supreme Court legalized same-sex marriage in 2015. Nearly half of Democrats agree the movement is now too extreme. 50% of voters say it is inappropriate for government building to display the LGBTQIA+ pride flag. More than a third of voters say it is very inappropriate, while 38% of voters overall think it is appropriate to display on government buildings.
- Voters are skeptical of a federalized digital currency. 54% of voters say they do not trust the
  federal government to create a central bank digital currency (CBDC) with just 24% saying they
  do trust the federal government to do so. 22% of voters are unsure on the issue.
- 52% of voters support breaking up Big Tech with 29% opposed to breaking up their monopoly of the markets. 19% of voters are unsure on this issue.
- Initially, 46% of voters agree that businesses should speak out on cultural issues with 43% opposed, particularly Republicans and Independents. However, if that political involvement could lead to falling revenue or layoffs, only 40% continued to support corporate political stances with 43% now opposed.
- The Dobbs decision put abortion front-and-center in the 2022 midterms, but the data suggest that most voters would be with Republicans on a 15-week federal ban—57% of voters support a 15-week ban with exceptions on abortion. Fifty-six percent of college-educated suburban women agree with that position. Biden and Democrat Party leaders run the risk of overplaying their hand if abortion is the only issue they are talking about for the next year.
  CYGNAL

# **Public Support for Stadiums**

|                  |     | <u>د</u> | <b>v</b> | ·6 . | ×   | 2   | 20 KM | Cg) |     | Manti | i<br>vest . | neast. | <b>^</b> : | nvest |     | ^   | nsd <sub>i</sub> , |     | idicar | sende | nt octat | <i>Q</i> . | .i  | ariic . | wed . | 60  | χ.  | -0° | olleds | otic V | idec 1 | 15 10<br>15 | 41 JO |
|------------------|-----|----------|----------|------|-----|-----|-------|-----|-----|-------|-------------|--------|------------|-------|-----|-----|--------------------|-----|--------|-------|----------|------------|-----|---------|-------|-----|-----|-----|--------|--------|--------|-------------|-------|
|                  |     |          |          |      |     |     |       |     |     |       |             |        |            |       |     |     |                    |     |        |       |          |            |     |         |       |     |     |     |        |        |        |             |       |
| Support Total    | 30% | 22%      | 51%      | 24%  | 46% | 31% | 26%   | 28% | 33% | 26%   | 32%         | 30%    | 33%        | 39%   | 47% | 28% | 26%                | 27% | 29%    | 39%   | 30%      | 46%        | 39% | 40%     | 20%   | 47% | 38% | 28% | 20%    | 35%    | 32%    | 31%         | 33%   |
| Oppose Total     | 49% | 60%      | 40%      | 69%  | 49% | 58% | 53%   | 57% | 54% | 58%   | 52%         | 54%    | 52%        | 51%   | 43% | 55% | 61%                | 60% | 56%    | 47%   | 57%      | 39%        | 48% | 46%     | 68%   | 39% | 52% | 55% | 45%    | 52%    | 57%    | 50%         | 42%   |
| Strongly support | 12% | 3%       | 24%      | 5%   | 22% | 9%  | 7%    | 9%  | 11% | 6%    | 11%         | 9%     | 12%        | 17%   | 25% | 6%  | 9%                 | 8%  | 8%     | 16%   | 11%      | 18%        | 14% | 16%     | 3%    | 23% | 16% | 8%  | 6%     | 7%     | 12%    | 9%          | 13%   |
| Somewhat support | 19% | 19%      | 27%      | 19%  | 24% | 23% | 19%   | 19% | 22% | 20%   | 20%         | 22%    | 21%        | 21%   | 23% | 22% | 17%                | 18% | 21%    | 23%   | 19%      | 28%        | 25% | 24%     | 17%   | 24% | 22% | 20% | 15%    | 28%    | 20%    | 22%         | 20%   |
| Somewhat oppose  | 25% | 23%      | 21%      | 20%  | 19% | 22% | 23%   | 24% | 20% | 21%   | 22%         | 25%    | 21%        | 23%   | 19% | 24% | 21%                | 22% | 24%    | 21%   | 23%      | 19%        | 25% | 22%     | 23%   | 19% | 21% | 23% | 19%    | 27%    | 21%    | 26%         | 20%   |
| Strongly oppose  | 24% | 37%      | 19%      | 48%  | 30% | 36% | 29%   | 32% | 34% | 37%   | 30%         | 29%    | 32%        | 28%   | 23% | 31% | 40%                | 38% | 32%    | 26%   | 34%      | 20%        | 22% | 24%     | 45%   | 21% | 31% | 32% | 26%    | 25%    | 37%    | 25%         | 21%   |
| Unsure           | 21% | 18%      | 10%      | 7%   | 5%  | 11% | 22%   | 16% | 13% | 16%   | 16%         | 16%    | 15%        | 10%   | 10% | 17% | 13%                | 13% | 16%    | 14%   | 14%      | 15%        | 13% | 14%     | 12%   | 14% | 10% | 17% | 34%    | 13%    | 11%    | 18%         | 25%   |