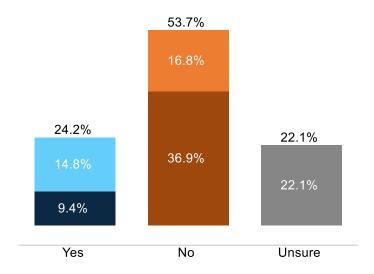

### **LGBTQIA+ Movement**

# Insights & Analysis - Other Issues

- 54% of voters oppose continuing tax-exempt status for the PGA Tour and LIV Golf following their historic merger (19% support; 27% unsure).
- 54% of voters oppose providing tax incentives for new professional sport stadiums with 32% in favor. Democrats, men 55+, and parents tend to be most supportive of the incentives.
- America remains a center-right nation on a host of cultural and political issues. 62% of voters agree that the LGBTQIA+ movement has become too extreme since the Supreme Court legalized same-sex marriage in 2015. Nearly half of Democrats agree the movement is now too extreme. 50% of voters say it is inappropriate for government building to display the LGBTQIA+ pride flag. More than a third of voters say it is very inappropriate, while 38% of voters overall think it is appropriate to display on government buildings.
- Voters are skeptical of a federalized digital currency. 54% of voters say they do not trust the
  federal government to create a central bank digital currency (CBDC) with just 24% saying they
  do trust the federal government to do so. 22% of voters are unsure on the issue.
- 52% of voters support breaking up Big Tech with 29% opposed to breaking up their monopoly of the markets. 19% of voters are unsure on this issue.
- Initially, 46% of voters agree that businesses should speak out on cultural issues with 43% opposed, particularly Republicans and Independents. However, if that political involvement could lead to falling revenue or layoffs, only 40% continued to support corporate political stances with 43% now opposed.
- The Dobbs decision put abortion front-and-center in the 2022 midterms, but the data suggest that most voters would be with Republicans on a 15-week federal ban—57% of voters support a 15-week ban with exceptions on abortion. Fifty-six percent of college-educated suburban women agree with that position. Biden and Democrat Party leaders run the risk of overplaying their hand if abortion is the only issue they are talking about for the next year.
  CYGNAL