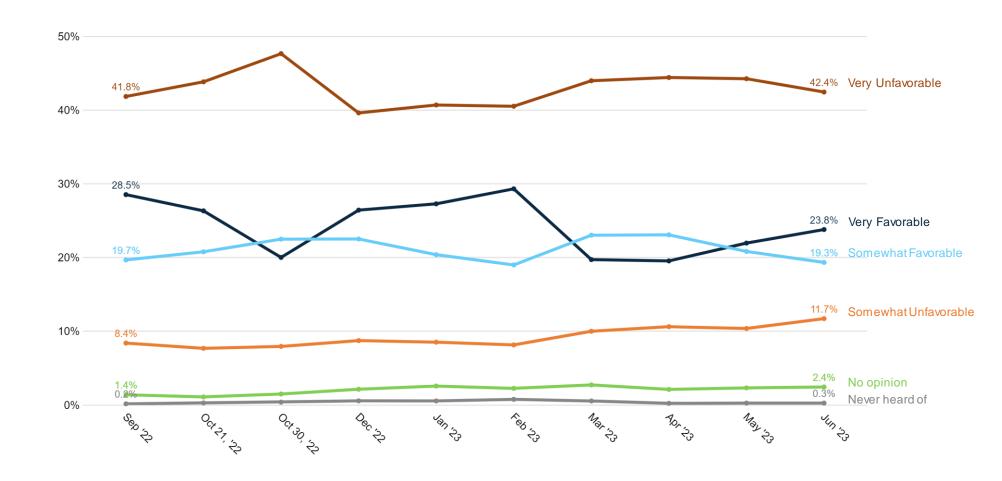

%  | 12%   | 34%   | 18%  | 8%    | 11%  | 15%    | 11%     | 18%        | 16%          | 15%    | 24%   | 32%    | 13%     | 11%        | 13%    | 13%     | 23%     | 15%      | 25%     | 26%   | 23%      | 10%           | 32%     | 24%      | 12%        | 3%            | 17%     | 17%      | 18%      | 13%    |
| Michelle Obama | 63%  | 53%                           | 63%  | 39%   | 57%   | 46%  | 58%   | 61%  | 53%    | 51%     | 59%        | 48%          | 54%    | 64%   | 69%    | 56%     | 42%        | 23%    | 50%     | 88%     | 47%      | 83%     | 73%   | 60%      | 47%           | 63%     | 59%      | 53%        | 59%           | 62%     | 52%      | 60%      | 60%    |

#### Unfavorable





# Joe Biden's Image: (-11 net fav; +1% since May)







# **Trend: Joe Biden Image**





# Donald Trump's Image: (-10 net fav; +3% since May)







# **Trend: Donald Trump Image**





# Ron DeSantis's Image: (-1 net fav; +0% since May)







# **Trend: Ron DeSantis Image**





# **Image: Jamie Dimon**







# **Image: Michelle Obama**







# Inflation & economy overwhelming focus for Rs + Indies



|                         |     |               |                    |                      |      |     |            |               |       | ×      | ن.      |       |       | X     |      |       |        |       | á       |       | A A    |       |     |              | ۸     |           |         |       | 26       | · . <      | dec * | ن <sub>د</sub> , کو | e ,51  |
|-------------------------|-----|---------------|--------------------|----------------------|------|