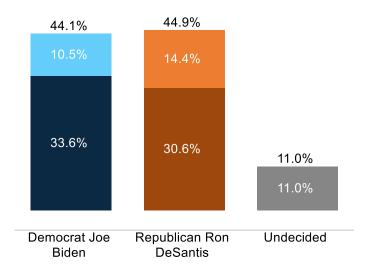

#### **Biden v DeSantis**

# **Insights & Analysis**

- Continuing to recover from April's all-time lows, optimism about the direction of the country has risen net 12% since May with 62% saying the country is on the wrong track (34% RD).
- The generic ballot is narrowly right-leaning at R+1 with Independents breaking for Republicans by a 12-point margin and gains among college-educated voters.
- **Joe Biden's image** (-11 net fav; +1% since May) has continued to grow more *unfavorable* among Hispanic voters, college-educated voters, and voters in the Northeast.
- Donald Trump (-10 net fav; +3% since May) continues to be more favorable among Independents compared to Biden.
- Ron DeSantis (-1 net fav; +0% since May) is net 13% more popular among Independents than Trump and significantly more favorable among Hispanic voters.
- **Inflation** continues to be the top priority for over a third of the country. **Gun Control** (12% overall) is the second most important issue for Democrats, non-white voters, and Northeastern voters.
- The 2024 presidential matchup has **Joe Biden and Donald Trump remaining virtually tied at 46%** with 8% undecided. Independents break for Trump by a 14-point margin. **Only 9% of voters would support a Unity Ticket** with a majority of voters sticking with their respective candidate.
- 49% of voters say Biden should replace Kamala Harris as Vice President (36% Keep Kamala), including 28% of Democrats.
- Ron DeSantis holds a slight lead over Biden (45% 44%) with 11% of voters undecided; however, support for DeSantis is slightly less *intense* than for Trump or Biden.
- 61% of voters say RFK's challenge is healthy for the political process with 20% saying its unhealthy.