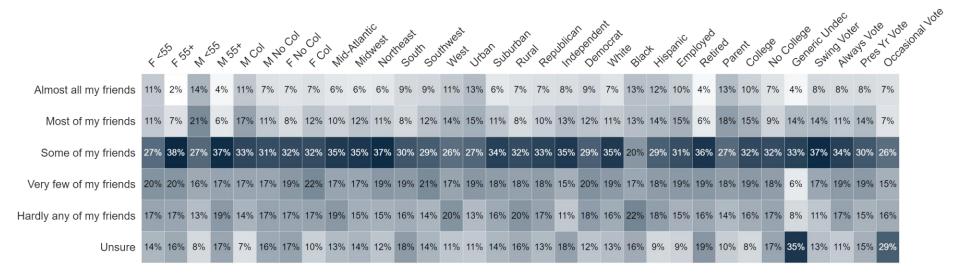

| 31%     | 43%   | 27%              | 33%                | 39%  | 73%       | 35%              | 34%     | 38%                                   | 48%     |



#### **Biden v Trump**







# **Trend: Biden v Trump**





#### **Biden v DeSantis**







# **Trend: Biden v DeSantis**





# **Unity Ticket**







# **RFK Challenge**







#### **Biden Axe Kamala**







#### **Trump Indictment Motivation**





Do you believe the indictment of former President Donald Trump by the Department of Justice for allegedly concealing evidence of documents in his possession that belonged to the government and that represented a risk to national security is politically-motivated or legally-motivated?



#### **Biden Docs**









#### Party - Extreme







# **Friend of Different Party**







# **Different Party Perception**







# **PGA LIV Merger**







# **Public Support for Stadiums**



|                  |     | <u>د</u> | <b>v</b> | ·6 . | ×   | 2   | 20 KM | Cg) |     | Manti | i<br>vest . | neast. | <b>^</b> : | nvest |     | ^   | nsd <sub>i</sub> , |     | idicar | sende | nt octat | <i>Q</i> . | .i  | ariic . | wed . | 60  | χ.  | -0° | olleds | otic V | idec 1 | 15 10<br>15 | 41 JO |
|------------------|-----|----------|----------|------|-----|-----|-------|-----|-----|-------|-------------|--------|------------|-------|-----|-----|--------------------|-----|--------|-------|----------|------------|-----|---------|-------|-----|-----|-----|--------|--------|--------|-------------|-------|
|                  |     |          |          |      |     |     |