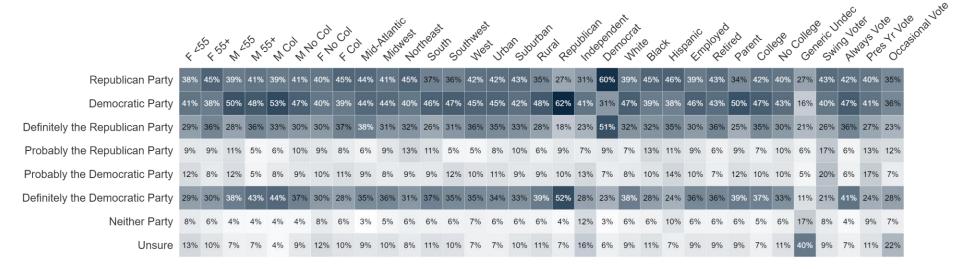

#### Generic Ballot: R+1

#### **Generic Ballot Movement**

# **Generic Ballot by Key Voter Groups**