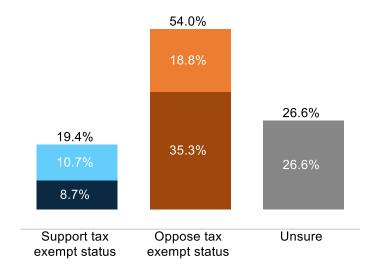

# Insights & Analysis - Other Issues

- 54% of voters oppose continuing tax-exempt status for the PGA Tour and LIV Golf following their historic merger (19% support; 27% unsure).
- 54% of voters oppose providing tax incentives for new professional sport stadiums with 32% in favor. Democrats, men 55+, and parents tend to be most supportive of the incentives.
- America remains a center-right nation on a host of cultural and political issues. 62% of voters agree that the LGBTQIA+ movement has become too extreme since the Supreme Court legalized same-sex marriage in 2015. Nearly half of Democrats agree the movement is now too extreme. 50% of voters say it is inappropriate for government building to display the LGBTQIA+ pride flag. More than a third of voters say it is very inappropriate, while 38% of voters overall think it is appropriate to display on government buildings.
- Voters are skeptical of a federalized digital currency. 54% of voters say they do not trust the
  federal government to create a central bank digital currency (CBDC) with just 24% saying they
  do trust the federal government to do so. 22% of voters are unsure on the issue.
- 52% of voters support breaking up Big Tech with 29% opposed to breaking up their monopoly of the markets. 19% of voters are unsure on this issue.
- Initially, 46% of voters agree that businesses should speak out on cultural issues with 43% opposed, particularly Republicans and Independents. However, if that political involvement could lead to falling revenue or layoffs, only 40% continued to support corporate political stances with 43% now opposed.
- The Dobbs decision put abortion front-and-center in the 2022 midterms, but the data suggest that most voters would be with Republicans on a 15-week federal ban—57% of voters support a 15-week ban with exceptions on abortion. Fifty-six percent of college-educated suburban women agree with that position. Biden and Democrat Party leaders run the risk of overplaying their hand if abortion is the only issue they are talking about for the next year.
  CYGNAL

# **PGA LIV Merger**