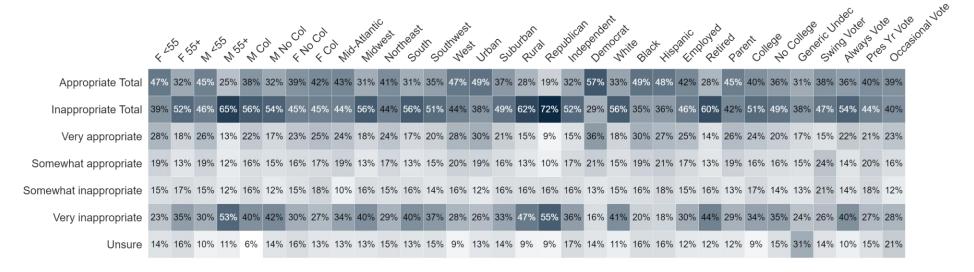

| 22% | 24%    | 21%   | 23%      | 19%        | 25% | 22%     | 23%   | 19% | 21% | 23% | 19%    | 27%    | 21%    | 26%         | 20%   |
| Strongly oppose  | 24% | 37%      | 19%      | 48%  | 30% | 36% | 29%   | 32% | 34% | 37%   | 30%         | 29%    | 32%        | 28%   | 23% | 31% | 40%                | 38% | 32%    | 26%   | 34%      | 20%        | 22% | 24%     | 45%   | 21% | 31% | 32% | 26%    | 25%    | 37%    | 25%         | 21%   |
| Unsure           | 21% | 18%      | 10%      | 7%   | 5%  | 11% | 22%   | 16% | 13% | 16%   | 16%         | 16%    | 15%        | 10%   | 10% | 17% | 13%                | 13% | 16%    | 14%   | 14%      | 15%        | 13% | 14%     | 12%   | 14% | 10% | 17% | 34%    | 13%    | 11%    | 18%         | 25%   |



# **LGBTQIA+ Flag**







### **LGBTQIA+ Movement**









# **Fed Digital Currency**







# **Big Tech Trust Bust**



|                | 4 2   | ,   | ×NZ | 55 16 | 15× 10 | on lo | 000 KH | , co | oing lo | Atlanti | o<br>Nest<br>Not | neast<br>Soli | in sou | Thest | i Jid | an Suh | Jurban Ruf | a Ref | Judicar | bender<br>Dender | nt nocrat | ie Har   | * His | Paric Emi | oloyed Refi | iled Age | srit. | 160g ( | Cer<br>Cer | eric Ur | idec<br>idec<br>Alv | ials log | 3 OC  |
|----------------|-------|-----|-----|-------|--------|-------|--------|------|---------|---------|------------------|---------------|--------|-------|-------|--------|------------|-------|---------|------------------|-----------|----------|-------|-----------|-------------|----------|-------|--------|------------|---------|----