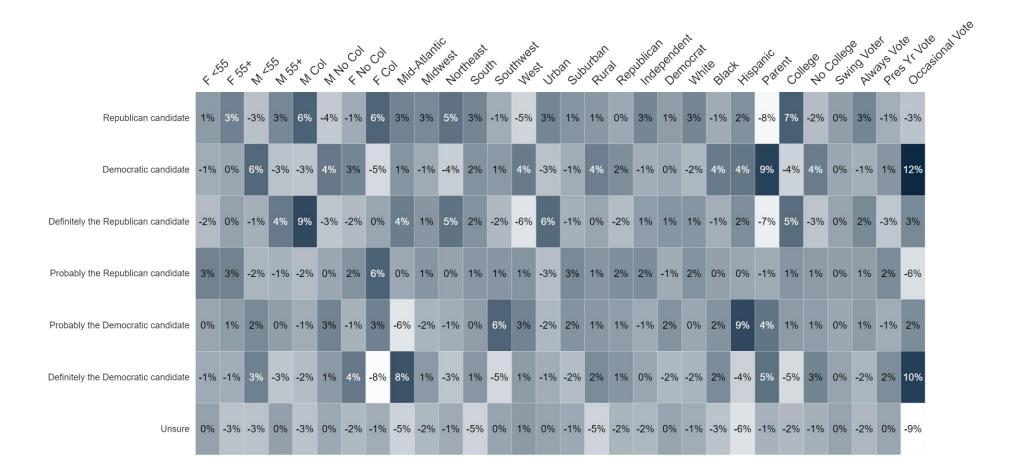

nt could lead to falling revenue or layoffs, only 40% continued to support corporate political stances with 43% now opposed.
- The Dobbs decision put abortion front-and-center in the 2022 midterms, but the data suggest that most voters would be with Republicans on a 15-week federal ban—57% of voters support a 15-week ban with exceptions on abortion. Fifty-six percent of college-educated suburban women agree with that position. Biden and Democrat Party leaders run the risk of overplaying their hand if abortion is the only issue they are talking about for the next year.
  CYGNAL

#### **Vote Method**







#### **US Direction**







# **Trend: US Direction**





#### Generic Ballot: R+1







#### **Generic Ballot Movement**





# Percent Change: Generic Ballot (May 2023 to Jun 2023)





# **Generic Ballot by Key Voter Groups**





# **Image Tests**





# **Image Tests Heatmaps**

#### Favorable

|                | 4 25 | , <sup>ζ</sup> ε <sub>ξ</sub> | ox W | is No | ox MC | on P | ,0 KM | , co | ol Mid | Allanti | nest North | neast<br>Sou | ir sou | Thest | st Urb | an Guld | urban Rura | a) cer | Judicar | , Deuge | nt vinit | ie Blac | , His | anic Emi | oved<br>Retir | iob odi | ent coll | 40° (60° ( | Ger<br>Gliede | eric Ur | dec Almi | 616, 10, | 2 Occs |
|----------------|------|-------------------------------|------|-------|-------|------|-------|------|--------|---------|------------|--------------|--------|-------|--------|---------|------------|--------|---------|---------|----------|---------|-------|----------|---------------|---------|----------|----