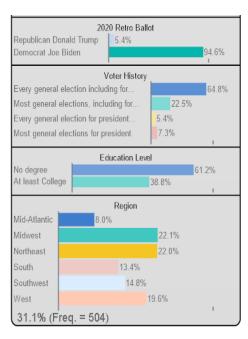

2%      | 1%       | 2%    | 9%        | 1%      | 1%        | 2%                 | 6%     |



#### **GOP Base (32%)**

### **Young Dem (19%)**

### Ind/Moderates (18%)

#### Democrat Base (31%)













#### **Young Dem (19%)**

### Ind/Moderates (18%)

#### Democrat Base (31%)











### **GOP Base (32%)**

### **Young Dem (19%)**

### Ind/Moderates (18%)

#### Democrat Base (31%)















20.3%

30% - 35%

Unsure

More than 35%

#### **Young Dem (19%)**



#### Ind/Moderates (18%)



#### Democrat Base (31%)







### **Young Dem (19%)**

### Ind/Moderates (18%)

#### Democrat Base (31%)













# **GOP Base (32%)**







#### Ind/Moderates (18%)



#### Democrat Base (31%)





**GOP Base (32%)** 

Young Dem (19%)

Ind/Moderates (18%)

Democrat Base (31%)









## **Demographics**

### Sex



#### **Geo - Region**



#### **Partisanship**



#### Age Range



#### **Education**



### Ideology



#### **Household Income**



#### Race/Ethnicity



#### **Voter History**