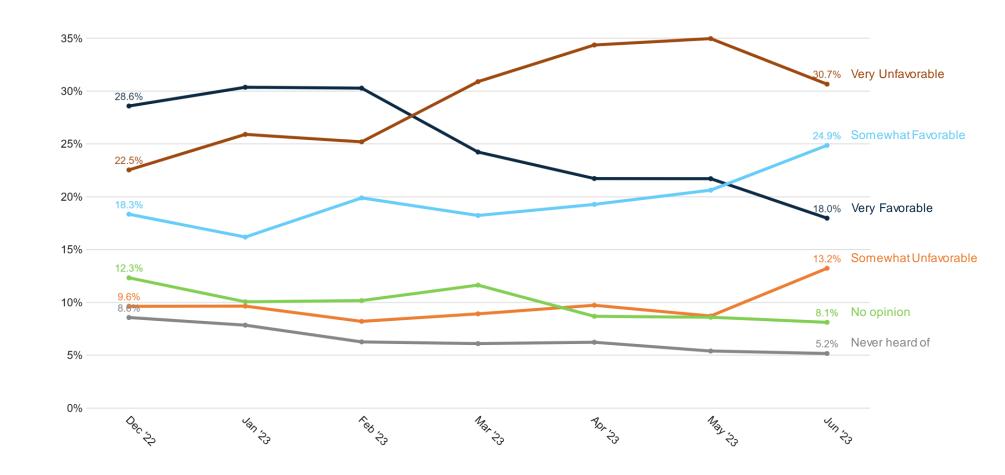

| 23%      | 10%           | 32%     | 24%      | 12%        | 3%            | 17%     | 17%      | 18%      | 13%    |
| Michelle Obama | 63%  | 53%                           | 63%  | 39%   | 57%   | 46%  | 58%   | 61%  | 53%    | 51%     | 59%        | 48%          | 54%    | 64%   | 69%    | 56%     | 42%        | 23%    | 50%     | 88%     | 47%      | 83%     | 73%   | 60%      | 47%           | 63%     | 59%      | 53%        | 59%           | 62%     | 52%      | 60%      | 60%    |

#### Unfavorable





# Joe Biden's Image: (-11 net fav; +1% since May)







# **Trend: Joe Biden Image**





# Donald Trump's Image: (-10 net fav; +3% since May)







# **Trend: Donald Trump Image**





# Ron DeSantis's Image: (-1 net fav; +0% since May)







# **Trend: Ron DeSantis Image**





# **Image: Jamie Dimon**







# **Image: Michelle Obama**







# Inflation & economy overwhelming focus for Rs + Indies



|                         |     |               |                    |                      |      |     |            |               |       | ×      | ن.      |       |       | X     |      |       |        |       | á       |       | A A    |       |     |              | ۸     |           |         |       | 26       | · . <      | dec * | ن <sub>د</sub> , کو | e ,51  |
|-------------------------|-----|---------------|--------------------|----------------------|------|-----|------------|---------------|-------|--------|---------|-------|-------|-------|------|-------|--------|-------|---------|-------|--------|-------|-----|--------------|-------|-----------