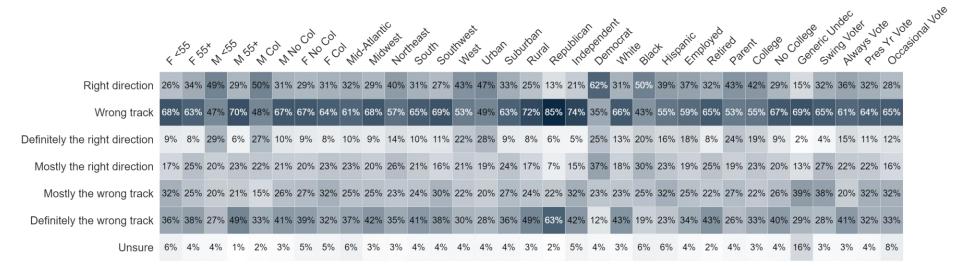

voters agree that businesses should speak out on cultural issues with 43% opposed, particularly Republicans and Independents. However, if that political involvement could lead to falling revenue or layoffs, only 40% continued to support corporate political stances with 43% now opposed.
- The Dobbs decision put abortion front-and-center in the 2022 midterms, but the data suggest that most voters would be with Republicans on a 15-week federal ban—57% of voters support a 15-week ban with exceptions on abortion. Fifty-six percent of college-educated suburban women agree with that position. Biden and Democrat Party leaders run the risk of overplaying their hand if abortion is the only issue they are talking about for the next year.
  CYGNAL

#### **Vote Method**







#### **US Direction**







# **Trend: US Direction**





#### Generic Ballot: R+1







#### **Generic Ballot Movement**





# Percent Change: Generic Ballot (May 2023 to Jun 2023)





# **Generic Ballot by Key Voter Groups**





# **Image Tests**





# **Image Tests Heatmaps**

#### Favorable

|                | 4 25 | , <sup>ζ</sup> ε <sub>ξ</sub> | ox W | is No | ox MC | on P | ,0 KM | , co | ol Mid | Allanti | nest North | neast<br>Sou | ir sou | Thest | st Urb | an Guld | urban Rura | a) cer | Judicar | , Deuge | nt vinit | ie Blac | , His | anic Emi | oved<br>Retir | iob odi | ent coll | 40° (60° ( | Ger<br>Gliede | eric Ur | dec Almi | 616, 10, | 2 Occs |
|----------------|------|-------------------------------|------|-------|-------|------|-------|------|--------|---------|------------|------------