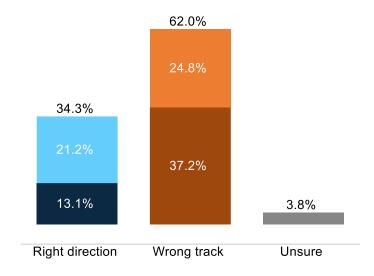

#### **US Direction**

# **Trend: US Direction**

# **Insights & Analysis**

- Continuing to recover from April's all-time lows, optimism about the direction of the country has risen net 12% since May with 62% saying the country is on the wrong track (34% RD).
- The generic ballot is narrowly right-leaning at R+1 with Independents breaking for Republicans by a 12-point margin and gains among college-educated voters.
- **Joe Biden's image** (-11 net fav; +1% since May) has continued to grow more *unfavorable* among Hispanic voters, college-educated voters, and voters in the Northeast.
- Donald Trump (-10 net fav; +3% since May) continues to be more favorable among Independents compared to Biden.
- Ron DeSantis (-1 net fav; +0% since May) is net 13% more popular among Independents than Trump and significantly more favorable among Hispanic voters.
- **Inflation** continues to be the top priority for over a third of the country. **Gun Control** (12% overall) is the second most important issue for Democrats, non-white voters, and Northeastern voters.
- The 2024 presidential matchup has **Joe Biden and Donald Trump remaining virtually tied at 46%** with 8% undecided. Independents break for Trump by a 14-point margin. **Only 9% of voters would support a Unity Ticket** with a majority of voters sticking with their respective candidate.
- 49% of voters say Biden should replace Kamala Harris as Vice President (36% Keep Kamala), including 28% of Democrats.
- Ron DeSantis holds a slight lead over Biden (45% 44%) with 11% of voters undecided; however, support for DeSantis is slightly less *intense* than for Trump or Biden.
- 61% of voters say RFK's challenge is healthy for the political process with 20% saying its unhealthy.