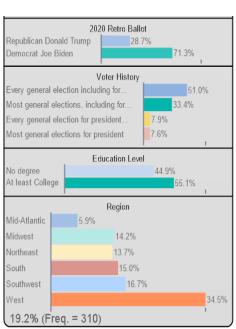

#### Democrat Base (31%)

#### Democrat Base (31%)

20.3%

30% - 35%

Unsure

More than 35%

#### Democrat Base (31%)

**GOP Base (32%)** 

Young Dem (19%)

Ind/Moderates (18%)

Democrat Base (31%)