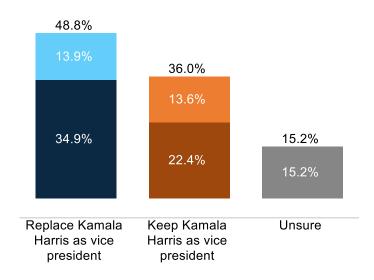

#### **Biden Axe Kamala**

# **Insights & Analysis**

- Continuing to recover from April's all-time lows, optimism about the direction of the country has risen net 12% since May with 62% saying the country is on the wrong track (34% RD).
- The generic ballot is narrowly right-leaning at R+1 with Independents breaking for Republicans by a 12-point margin and gains among college-educated voters.
- **Joe Biden's image** (-11 net fav; +1% since May) has continued to grow more *unfavorable* among Hispanic voters, college-educated voters, and voters in the Northeast.
- Donald Trump (-10 net fav; +3% since May) continues to be more favorable among Independents compared to Biden.
- Ron DeSantis (-1 net fav; +0% since May) is net 13% more popular among Independents than Trump and significantly more favorable among Hispanic voters.
- **Inflation** continues to be the top priority for over a third of the country. **Gun Control** (12% overall) is the second most important issue for Democrats, non-white voters, and Northeastern voters.
- The 2024 presidential matchup has **Joe Biden and Donald Trump remaining virtually tied at 46%** with 8% undecided. Independents break for Trump by a 14-point margin. **Only 9% of voters would support a Unity Ticket** with a majority of voters sticking with their respective candidate.
- 49% of voters say Biden should replace Kamala Harris as Vice President (36% Keep Kamala), including 28% of Democrats.
- Ron DeSantis holds a slight lead over Biden (45% 44%) with 11% of voters undecided; however, support for DeSantis is slightly less *intense* than for Trump or Biden.
- 61% of voters say RFK's challenge is healthy for the political process with 20% saying its unhealthy.