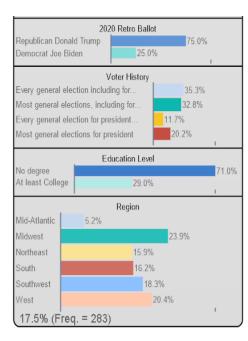

| 2%      | 1%       | 2%    | 9%        | 1%      | 1%        | 2%                 | 6%     |



#### **GOP Base (32%)**

### **Young Dem (19%)**

### Ind/Moderates (18%)

#### Democrat Base (31%)













#### **Young Dem (19%)**

### Ind/Moderates (18%)

#### Democrat Base (31%)











### **GOP Base (32%)**

### **Young Dem (19%)**

### Ind/Moderates (18%)

#### Democrat Base (31%)















20.3%

30% - 35%

Unsure

More than 35%

#### **Young Dem (19%)**



#### Ind/Moderates (18%)



#### Democrat Base (31%)







### **Young Dem (19%)**

### Ind/Moderates (18%)

#### Democrat Base (31%)













# **GOP Base (32%)**







#### Ind/Moderates (18%)



#### Democrat Base (31%)





**GOP Base (32%)** 

Young Dem (19%)

Ind/Moderates (18%)

Democrat Base (31%)









## **Demographics**

### Sex



#### **Geo - Region**



#### **Partisanship**



#### Age Range



#### **Education**



### Ideology



#### **Household Income**



#### Race/Ethnicity



#### **Voter History**