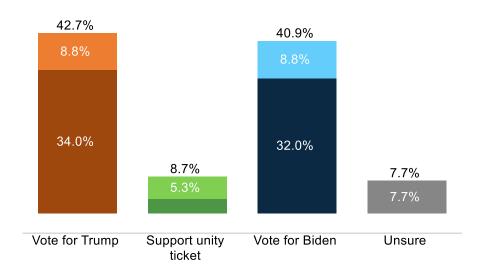

#### **Biden v Trump**

# **Insights & Analysis**

- Continuing to recover from April's all-time lows, optimism about the direction of the country has risen net 12% since May with 62% saying the country is on the wrong track (34% RD).
- The generic ballot is narrowly right-leaning at R+1 with Independents breaking for Republicans by a 12-point margin and gains among college-educated voters.
- **Joe Biden's image** (-11 net fav; +1% since May) has continued to grow more *unfavorable* among Hispanic voters, college-educated voters, and voters in the Northeast.
- Donald Trump (-10 net fav; +3% since May) continues to be more favorable among Independents compared to Biden.
- Ron DeSantis (-1 net fav; +0% since May) is net 13% more popular among Independents than Trump and significantly more favorable among Hispanic voters.
- **Inflation** continues to be the top priority for over a third of the country. **Gun Control** (12% overall) is the second most important issue for Democrats, non-white voters, and Northeastern voters.
- The 2024 presidential matchup has **Joe Biden and Donald Trump remaining virtually tied at 46%** with 8% undecided. Independents break for Trump by a 14-point margin. **Only 9% of voters would support a Unity Ticket** with a majority of voters sticking with their respective candidate.
- 49% of voters say Biden should replace Kamala Harris as Vice President (36% Keep Kamala), including 28% of Democrats.
- Ron DeSantis holds a slight lead over Biden (45% 44%) with 11% of voters undecided; however, support for DeSantis is slightly less *intense* than for Trump or Biden.
- 61% of voters say RFK's challenge is healthy for the political process with 20% saying its unhealthy.