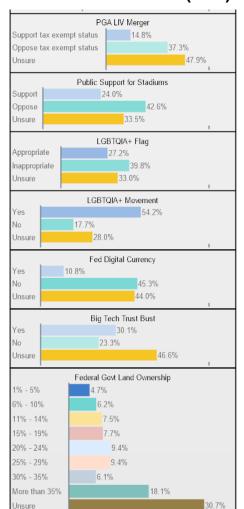

| 1%  | 3%     | 1%    | 2%   | 3%            | 1%                | 0%     | 2%      | 2%                   | 2%            | 1%    | 3%      | 2%     | 2%     | 2%         | 1%     | 3%               | 2%     | 2%               | 3%      | 3%    | 2%    | 2%         | 2%      | 1%       | 2%    | 9%        | 1%      | 1%        | 2%                 | 6%     |



#### **GOP Base (32%)**

### **Young Dem (19%)**

### Ind/Moderates (18%)

#### Democrat Base (31%)













#### **Young Dem (19%)**

### Ind/Moderates (18%)

#### Democrat Base (31%)











### **GOP Base (32%)**

### **Young Dem (19%)**

### Ind/Moderates (18%)

#### Democrat Base (31%)















20.3%

30% - 35%

Unsure

More than 35%

#### **Young Dem (19%)**



#### Ind/Moderates (18%)



#### Democrat Base (31%)







### **Young Dem (19%)**

### Ind/Moderates (18%)

#### Democrat Base (31%)













# **GOP Base (32%)**







#### Ind/Moderates (18%)



#### Democrat Base (31%)





**GOP Base (32%)** 

Young Dem (19%)

Ind/Moderates (18%)

Democrat Base (31%)









## **Demographics**

### Sex



#### **Geo - Region**



#### **Partisanship**



#### Age Range



#### **Education**



### Ideology



#### **Household Income**



#### Race/Ethnicity



#### **Voter History**