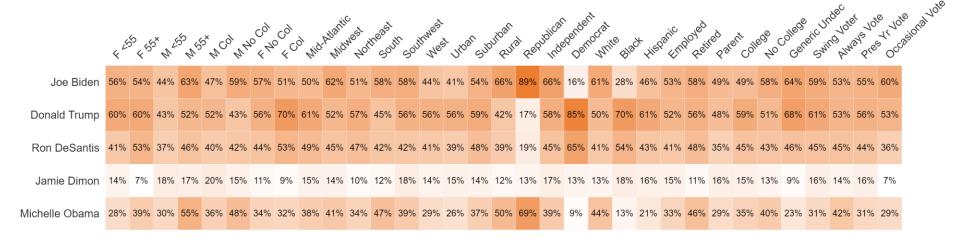

# Inflation & economy overwhelming focus for Rs + Indies

|                         |     |               |                    |                      |      |     |            |               |       | ×      | ن.      |       |       | X     |      |       |        |       | á       |       | A A    |       |     |              | ۸     |           |         |       | 26       | · . <      | dec * | ن <sub>د</sub> , کو | e ,51  |
|-------------------------|-----|---------------|--------------------|----------------------|------|-----|------------|---------------|-------|--------|---------|-------|-------|-------|------|-------|--------|-------|---------|-------|--------|-------|-----|--------------|-------|-----------|---------|-------|----------|------------|-------|---------------------|--------|
|                         | Ľ   | ر<br>ري<br>ري | o <sup>×</sup> , ½ | સ્કૃ <sup>ર્</sup> જ | ò, C | 9,4 | 6 40<br>CO | ه . در<br>دري | d, 16 | Atland | Nest of | ueger | ST 03 | Hines | , '% | ar ir | hipari | 8 205 | Juplico | pende | octati | ie va | ×ss | Panic<br>Emi | Joyec | ised stee | ent all | 40° ( | -jolleri | letic Svit | 10/14 | 345 16              | 3 Occs |
| Inflation and economy   |     |               |                    |                      |      |     |            |               |       |        |         |       |       |       |      |       |        |       |         |       |        | 0     |     |              |       | 36%       |         |       |          |            | ,     |                     |        |
| Gun control             | 15% | 13%           | 11%                | 6%                   | 8%   | 9%  | 14%        | 15%           | 12%   | 10%    | 16%     | 11%   | 12%   | 10%   | 11%  | 13%   | 10%    | 4%    | 9%      | 20%   | 9%     | 20%   | 16% | 12%          | 9%    | 12%       | 11%     | 12%   | 10%      | 11%        | 9%    | 16%                 | 12%    |
| Illegal immigration     | 7%  | 12%           | 7%                 | 16%                  | 7%   | 15% | 10%        | 8%            | 8%    | 12%    | 11%     | 10%   | 11%   | 9%    | 8%   | 10%   | 14%    | 20%   | 10%     | 2%    | 13%    | 4%    | 4%  | 8%           | 16%   | 6%        | 8%      | 12%   | 5%       | 7%         | 13%   | 7%                  | 6%     |
| Threats to democracy    | 5%  | 10%           | 7%                 | 12%                  | 8%   | 11% | 6%         | 9%            | 10%   | 9%     | 7%      | 9%    | 8%    | 8%    | 6%   | 9%    | 8%     | 4%    | 8%      | 12%   | 9%     | 5%    | 3%  | 5%           | 14%   | 5%        | 8%      | 8%    | 7%       | 6%         | 9%    | 8%                  | 4%     |
| Climate change          | 6%  | 7%            | 13%                | 6%                   | 12%  | 8%  | 5%         | 9%            | 11%   | 7%     | 6%      | 4%    | 6%    | 14%   | 10%  | 8%    | 6%     | 3%    | 6%      | 14%   | 8%     | 9%    | 13% | 9%           | 7%    | 8%        | 11%     | 6%    | 6%       | 7%         | 9%    | 7%                  | 3%     |
| Crime and public safety | 10% | 6%            | 8%                 | 7%                   | 8%   | 7%  | 8%         | 7%            | 7%    | 6%     | 9%      | 8%    | 8%    | 8%    | 8%   | 8%    | 8%     | 8%    | 8%      | 8%    | 7%     | 11%   | 14% | 9%           | 6%    | 10%       | 8%      | 8%    | 9%       | 9%         | 7%    | 8%                  | 10%    |
| Healthcare              | 9%  | 6%            | 9%                 | 4%                   | 7%   | 6%  | 8%         | 6%            | 9%    | 7%     | 6%      | 5%    | 7%    | 8%    | 10%  | 6%    | 6%     | 6%    | 7%      | 7%    | 6%     | 10%   | 9%  | 8%           | 5%    | 9%        | 7%      | 7%    | 10%      | 7%         | 6%    | 8%                  | 11%    |
| Abortion                | 6%  | 5%            | 4%                 | 5%                   | 5%   | 3%  | 5%         | 6%            | 8%    | 4%     | 4%      | 5%    | 5%    | 6%    | 5%   | 5%    | 4%     | 3%    | 4%      | 8%    | 5%     | 6%    | 6%  | 5%           | 4%    | 6%        | 6%      | 5%    | 3%       | 6%         | 6%    | 3%                  | 6%     |
| National security       | 5%  | 4%            | 6%                 | 4%                   | 7%   | 3%  | 4%         | 4%            | 5%    | 5%     | 4%      | 4%    | 5%    | 4%    | 6%   | 4%    | 4%     | 7%    | 4%      | 3%    | 5%     | 4%    | 3%  | 5%           | 4%    | 6%        | 6%      | 4%    | 2%       | 4%         | 5%    | 4%                  | 2%     |
| Unsure                  | 2%  | 1%            | 2%                 | 2%                   | 1%   | 3%  | 2%         | 1%            | 0%    | 2%     | 1%      | 3%    | 1%    | 2%    | 2%   | 2%    | 1%     | 1%    | 2%      | 2%    | 1%     | 4%    | 0%  | 1%           | 2%    | 2%        | 1%      | 2%    | 7%       | 1%         | 1%    | 2%                  | 4%     |