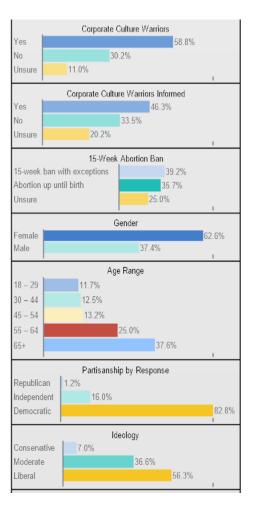

| 2%            | 1%    | 3%      | 2%     | 2%     | 2%         | 1%     | 3%               | 2%     | 2%               | 3%      | 3%    | 2%    | 2%         | 2%      | 1%       | 2%    | 9%        | 1%      | 1%        | 2%                 | 6%     |



#### **GOP Base (32%)**

### **Young Dem (19%)**

### Ind/Moderates (18%)

#### Democrat Base (31%)













#### **Young Dem (19%)**

### Ind/Moderates (18%)

#### Democrat Base (31%)











### **GOP Base (32%)**

### **Young Dem (19%)**

### Ind/Moderates (18%)

#### Democrat Base (31%)















20.3%

30% - 35%

Unsure

More than 35%

#### **Young Dem (19%)**



#### Ind/Moderates (18%)



#### Democrat Base (31%)







### **Young Dem (19%)**

### Ind/Moderates (18%)

#### Democrat Base (31%)













# **GOP Base (32%)**







#### Ind/Moderates (18%)



#### Democrat Base (31%)





**GOP Base (32%)** 

Young Dem (19%)

Ind/Moderates (18%)

Democrat Base (31%)









## **Demographics**

### Sex



#### **Geo - Region**



#### **Partisanship**



#### Age Range



#### **Education**



### Ideology



#### **Household Income**



#### Race/Ethnicity



#### **Voter History**