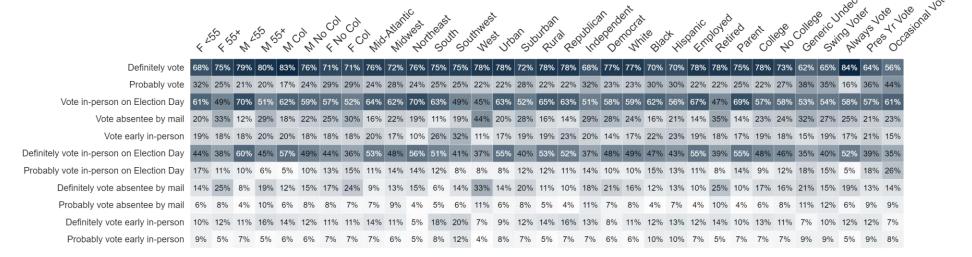

# **Image Tests**

# **Image Tests Heatmaps**

#### Favorable

|                | 4 25 | , <sup>ζ</sup> ε <sub>ξ</sub> | ox W | is No | ox MC | on P | ,0 KM | , co | ol Mid | Allanti | nest North | neast<br>Sou | ir sou | Thest | st Urb | an Guld | urban Rura | a) cer | Judicar | , Deuge | nt vinit | ie Blac | , His | anic Emi | oved<br>Retir | iob odi | ent coll | 40° (60° ( | Ger<br>Gliede | eric Ur | dec Almi | 616, 10, | 2 Occs |
|----------------|------|-------------------------------|------|-------|-------|------|-------|------|--------|---------|------------|--------------|--------|-------|--------|---------|------------|--------|---------|---------|----------|---------|-------|----------|---------------|---------|----------|------------|---------------|---------|----------|----------|--------|
| Joe Biden      | 39%  | 45%                           | 54%  | 35%   | 51%   | 39%  | 39%   | 47%  | 46%    | 37%     | 47%        | 39%          | 38%    | 53%   | 56%    | 43%     | 32%        | 10%    | 30%     | 81%     | 38%      | 67%     | 47%   | 45%      | 40%           | 48%     | 49%      | 39%        | 30%           | 38%     | 46%      | 42%      | 32%    |
| Donald Trump   | 35%  | 38%                           | 55%  | 48%   | 47%   | 55%  | 41%   | 28%  | 38%    | 45%     | 41%        | 52%          | 43%    | 41%   | 42%    | 39%     | 55%        | 81%    | 40%     | 13%     | 49%      | 26%     | 36%   | 45%      | 43%           | 48%     | 39%      | 46%        | 25%           | 36%     | 45%      | 41%      | 43%    |
| Ron DeSantis   | 31%  | 38%                           | 54%  | 50%   | 57%   | 48%  | 35%   | 35%  | 43%    | 41%     | 39%        | 41%          | 48%    | 45%   | 47%    | 40%     | 45%        | 70%    | 40%     | 20%     | 48%      | 24%     | 41%   | 44%      | 45%           | 49%     | 47%      | 40%        | 23%           | 39%     | 47%      | 39%      | 33%    |
| Jamie Dimon    | 13%  | 5%                            | 38%  | 12%   | 34%   | 18%  | 8%    | 11%  | 15%    | 11%     | 18%        | 16%          | 15%    | 24%   | 32%    | 13%     | 11%        | 13%    | 13%     | 23%     | 15%      | 25%     | 26%   | 23%      | 10%           | 32%     | 24%      | 12%        | 3%            | 17%     | 17%      | 18%      | 13%    |
| Michelle Obama | 63%  | 53%                           | 63%  | 39%   | 57%   | 46%  | 58%   | 61%  | 53%    | 51%     | 59%        | 48%          | 54%    | 64%   | 69%    | 56%     | 42%        | 23%    | 50%     | 88%     | 47%      | 83%     | 73%   | 60%      | 47%           | 63%     | 59%      | 53%        | 59%           | 62%     | 52%      | 60%      | 60%    |