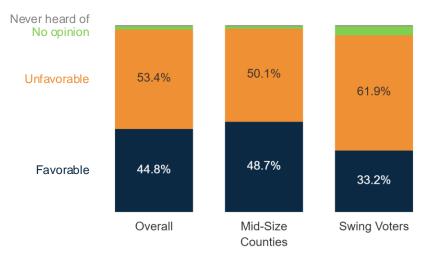

## Image Tests (Mid-Size Counties)

Net Fav

## Image Tests (Swing Voters)

Net Fav