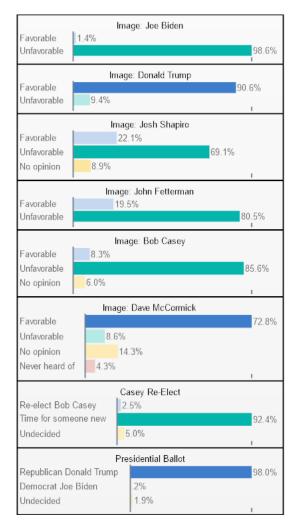

# **Image Tests (Overall)**

Net Fav

## Image Tests (Mid-Size Counties)

Net Fav

## Image Tests (Swing Voters)

Net Fav

## **Image Tests Heatmaps**

|                |     |         |     |      |      |     |       |       |       |       |               |           |               |      |         |         |                 | Fav    | ora/   | ble | ;       |        |        |               |               |         |        |                    |       |       |           |        |              |                    |      |                 |       |
|----------------|-----|---------|-----|------|------|-----|-------|-------|-------|-------|---------------|-----------|---------------|------|---------|---------|-----------------|--------|--------|-----|---------|--------|--------|---------------|---------------|---------|--------|--------------------|-------|-------|-----------|--------|--------------|--------------------|------|-----------------|-------|
|                | Out | arall L |     | 5× M | 55 M | S M | iol W | 10 CO | ° < 0 | 0°4 5 | nmarin<br>F N | arried NN | larried<br>MU | Phil | adelphi | ila Hat | risburg<br>Will | esi ba | nstown | Per | AS Inde | in Deu | nocrat | nolic<br>Prot | estant<br>EVa | ngelic? | 2elion | i <sup>e</sup> Min | US US | per U | Indec Det | ate W2 | icher<br>120 | , <sup>2</sup> , ° | × 20 | <sup>ک</sup> کر | A 4 A |
| Joe Biden      | 39% | 47%     | 43% | 28%  | 35%  | 35% | 28%   | 32%   | 62%   | 52%   | 38%           | 32%       | 29%           | 46%  | 38%     | 29%     | 30%             | 21%    | 48%    | 5%  | 25%     | 74%    | 37%    | 39%           | 27%           | 48%     | 33%    | 72%                | 20%   | 14%   | 39%       | 2%     | 76%          | 33%                | 25%  | 39%             | 45%   |
| Donald Trump   | 45% | 30%     | 46% | 46%  | 59%  | 38% | 63%   | 50%   | 23%   | 29%   | 47%           | 54%       | 50%           | 37%  | 41%     | 55%     | 59%             | 58%    | 46%    | 84% | 44%     | 7%     | 53%    | 52%           | 61%           | 23%     | 50%    | 14%                | 46%   | 0%    | 49%       | 89%    | 4%           | 41%                | 57%  | 40%             | 44%   |
| Josh Shapiro   | 52% | 59%     | 57% | 45%  | 47%  | 52% | 41%   | 49%   | 70%   | 65%   | 51%           | 46%       | 45%           | 55%  | 53%     | 49%     | 46%             | 57%    | 46%    | 27% | 45%     | 79%    | 48%    | 57%           | 41%           | 62%     | 49%    | 73%                | 31%   | 46%   | 52%       | 24%    | 79%          | 53%                | 42%  | 54%             | 56%   |
| John Fetterman | 47% | 51%     | 55% | 38%  | 44%  | 43% | 38%   | 43%   | 66%   | 55%   | 50%           | 41%       | 39%           | 48%  | 50%     | 48%     | 42%             | 33%    | 54%    | 23% | 44%     | 72%    | 43%    | 49%           | 39%           | 53%     | 45%    | 61%                | 27%   | 33%   | 51%       | 22%    | 74%          | 37%                | 38%  | 50%             | 52%   |
| Bob Casey      | 44% | 45%     | 53% | 38%  | 40%  | 46% | 34%   | 38%   | 63%   | 54%   | 44%           | 37%       | 42%           | 52%  | 43%     | 35%     | 34%             | 40%    | 51%    | 16% | 37%     | 75%    | 43%    | 48%           | 31%           | 53%     | 42%    | 63%                | 20%   | 33%   | 44%       | 14%    | 75%          | 33%                | 37%  | 44%             | 51%   |
| Dave McCormick | 33% | 22%     | 32% | 31%  | 48%  | 39% | 39%   | 32%   | 21%   | 23%   | 31%           | 45%       | 33%           | 28%  | 32%     | 39%     | 45%             | 41%    | 19%    | 57% | 31%     | 10%    | 47%    | 38%           | 43%           | 14%     | 35%    | 16%                | 11%   | 31%   | 39%       | 62%    | 8%           | 13%                | 39%  | 32%             | 37%   |

#### Unfavorable

|                | OVE | Fall L | <sup>بر بر</sup> بر ا | X Con | 10, 10, 10, 10, 10, 10, 10, 10, 10, 10, | is no | 0 N | 10 K A | ،<br>م<br>ک | <sup>d</sup> y J | nmarin<br>FN | arried | arried | nmarri<br>Phil | adelphi<br>pitte | han han | IEDURO NIIY | es Bar | nstown | Per | AS Inde | i Den | nocrat | Prof | estant<br>Eva | Not | 201101<br>201101 | ULS<br>Nin | US US | ien J | Indec Pet | ate No | icher<br>120<br>Bide | .20<br>.20 | × 20 | A SOL | A CA |
|----------------|-----|--------|-----------------------|-------|-----------------------------------------|-------|-----|--------|-------------|------------------|--------------|--------|--------|----------------|------------------|---------|-------------|--------|--------|-----|---------|-------|--------|------|---------------|-----|------------------|------------|-------|-------|-----------|--------|----------------------|------------|------|-------|------|
| Joe Biden      | 60% | 51%    | 55%                   | 72%   | 65%                                     | 65%   | 72% | 65%    | 37%         | 46%              | 60%          | 68%    | 70%    | 52%            | 61%              | 70%     | 70%         | 79%    | 52%    | 94% | 72%     | 25%   | 62%    | 60%  | 71%           | 51% | 66%              | 25%        | 74%   | 86%   | 61%       | 97%    | 23%                  | 67%        | 71%  | 58%   | 55%  |
| Donald Trump   | 53% | 68%    | 52%                   | 52%   | 39%                                     | 60%   | 36% | 47%    | 77%         | 69%              | 50%          | 46%    | 46%    | 61%            | 56%              | 43%     | 40%         | 42%    | 54%    | 15% | 51%     | 92%   | 45%    | 45%  | 36%           | 77% | 49%              | 81%        | 46%   | 100%  | 50%       | 9%     | 94%                  | 57%        | 37%  | 59%   | 55%  |
| Josh Shapiro   | 34% | 24%    | 28%                   | 42%   | 45%                                     | 39%   | 46% | 29%    | 22%         | 19%              | 33%          | 44%    | 42%    | 33%            | 34%              | 32%     | 39%         | 35%    | 37%    | 59% | 37%     | 10%   | 41%    | 32%  | 45%           | 22% | 38%              | 14%        | 25%   | 43%   | 39%       | 61%    | 9%                   | 22%        | 41%  | 37%   | 34%  |
| John Fetterman | 43% | 36%    | 36%                   | 54%   | 49%                                     | 51%   | 53% | 42%    | 27%         | 29%              | 42%          | 55%    | 48%    | 39%            | 46%              | 45%     | 44%         | 57%    | 39%    | 69% | 45%     | 18%   | 46%    | 46%  | 47%           | 39% | 47%              | 19%        | 41%   | 54%   | 42%       | 70%    | 17%                  | 45%        | 49%  | 41%   | 42%  |
| Bob Casey      | 39% | 28%    | 39%                   | 39%   | 53%                                     | 42%   | 48% | 41%    | 24%         | 27%              | 40%          | 49%    | 42%    | 33%            | 42%              | 47%     | 50%         | 39%    | 32%    | 70% | 40%     | 9%    | 45%    | 42%  | 52%           | 27% | 44%              | 10%        | 26%   | 50%   | 46%       | 71%    | 9%                   | 23%        | 42%  | 41%   | 42%  |
| Dave McCormick | 31% | 32%    | 34%                   | 29%   | 27%                                     | 34%   | 25% | 25%    | 43%         | 37%              | 29%          | 26%    | 32%    | 32%            | 32%              | 27%     | 33%         | 22%    | 34%    | 13% | 24%     | 51%   | 26%    | 32%  | 25%           | 41% | 30%              | 39%        | 10%   | 35%   | 32%       | 9%     | 53%                  | 26%        | 17%  | 28%   | 37%  |