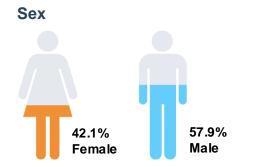

4**





# **Demographics (Mid-Size Counties)**



#### Geo - DMA

| Philadelphia               | 27.3% |
|----------------------------|-------|
| Pittsburgh                 | 18.4% |
| Harrisburg-Lncstr-Leb-York | 23.2% |
| Wilkes Barre-Scranton-Hztn | 20.4% |
| Johnstown-Altoona-St Colge | .0%   |
| Erie                       | 10.7% |
| Buffalo                    | .0%   |
| New York                   | .0%   |
| Youngstown                 | .0%   |
| Elmira (Corning)           | .0%   |
| Washington DC (Hagrstwn)   | .0%   |
|                            |       |

#### Age Range



#### Education



64.8% have no college degree

### Ideology



#### **Household Income**



#### Race/Ethnicity



### **General Election X of 4**





# Partisanship



# **Demographics (Swing Voters)**



#### Geo - DMA

| 39.2% |
|-------|
| 23.4% |
| 15.7% |
| 12.3% |
| 6.9%  |
| 1.2%  |
| .9%   |
| .0%   |
| 1.5%  |
| .0%   |
| .0%   |
|       |

#### Partisanship







#### Education



54.0% have no college degree

### Ideology



#### **Household Income**



### Race/Ethnicity



### **General Election X of 4**