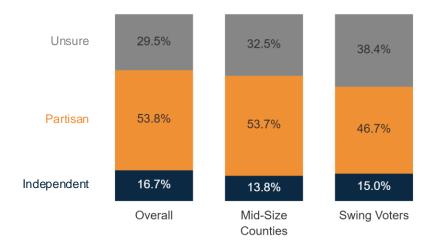

## **Insights & Analysis**

- A clear majority (55%) of voters disapprove of the policies Biden and national Democrats are pushing, and roughly half of voters want a Republican who would be a check and balance on Biden's policies.
- Turning now to the Presidential debate, 66% (38% entire, 17% most, 11% some) of voters watch all or at least some of the debate, and only 12% watched none of it nor followed it much afterwards. (NOTE: The poll fielded on Thursday and Friday. Only Friday respondents were asked about the debate. The samples were from a structural standpoint nearly identical both days.)
- Overall, 22% of debate watchers had **generally negative things to say about Biden** compared to **only 13% for Trump** (18% thought both candidates were bad).
- Among persuadable voters in the presidential race (Probably Trump, Probably Biden, or Undecided on ballot) who watched the debate or followed it afterwards, Trump came out looking much better than Biden.
  - "Biden is an embarrassment for our country. He is frail and senseless. Even though Trump has his faults, he is of sound mind, has a strong will, is very intelligent, and makes decisions that are well thought out." – Female, 30-44, probably Trump voter
  - "Joe Biden should step down. He is an embarrassment to the office" *Male, 45-54, probably Trump voter*
  - "We need a young, passionate progressive person- I felt embarrassed and doomed" *Male, 45-54, probably Biden voter*
  - "Biden should step down now. Who is running our country?" *Female, 65+, probably Trump voter*