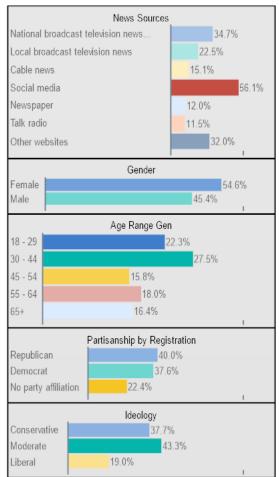

# **Insights & Analysis**

- Segmentation analysis identified three electoral groups, GOP Base (39%), Dem Base (40%), and Lean Trump/Moderates (21%).
  - Lean Trump/Moderates are much younger than either the GOP Base or Dem Base segments and are largely non-college-educated like the GOP Base.
  - Politically, this group is center-right (43% moderate, 38% conservative), are despondent about the direction the country is headed (92% wrong track), and are more focused on inflation and the economy (44%) than either of the base segments (though they align more with the GOP Base on the issues).
  - This group breaks Republican on the generic ballot, for Trump on both presidential ballots, and just slightly for Casey on the Senate ballot. McCormick's underperformance among this group is largely driven by his lack of name ID among them (over three quarters of these voters have never heard of or don't know enough about him to hold an opinion).