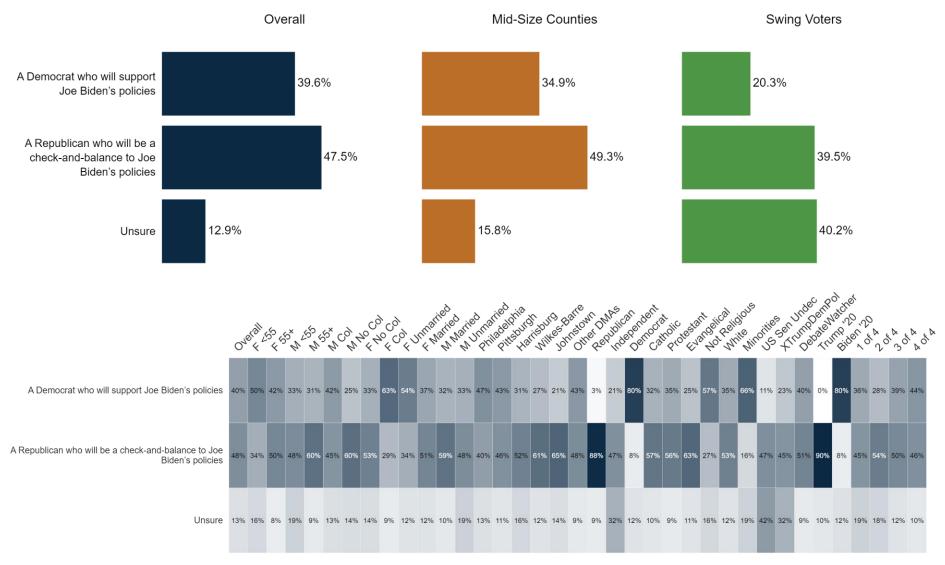

## **Insights & Analysis**

- A clear majority (55%) of voters disapprove of the policies Biden and national Democrats are pushing, and roughly half of voters want a Republican who would be a check and balance on Biden's policies.
- Turning now to the Presidential debate, 66% (38% entire, 17% most, 11% some) of voters watch all or at least some of the debate, and only 12% watched none of it nor followed it much afterwards. (NOTE: The poll fielded on Thursday and Friday. Only Friday respondents were asked about the debate. The samples were from a structural standpoint nearly identical both days.)
- Overall, 22% of debate watchers had **generally negative things to say about Biden** compared to **only 13% for Trump** (18% thought both candidates were bad).
- Among persuadable voters in the presidential race (Probably Trump, Probably Biden, or Undecided on ballot) who watched the debate or followed it afterwards, Trump came out looking much better than Biden.
  - "Biden is an embarrassment for our country. He is frail and senseless. Even though Trump has his faults, he is of sound mind, has a strong will, is very intelligent, and makes decisions that are well thought out." – Female, 30-44, probably Trump voter
  - "Joe Biden should step down. He is an embarrassment to the office" *Male, 45-54, probably Trump voter*
  - "We need a young, passionate progressive person- I felt embarrassed and doomed" *Male, 45-54, probably Biden voter*
  - "Biden should step down now. Who is running our country?" *Female, 65+, probably Trump voter*