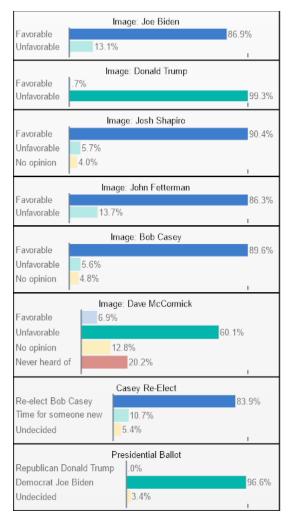

| 0%         | 0%    | NA    | 0%     | 5%                   | 0%               | 8%  | 0%    | 3%  |
| NA                         | 1%  | 0%  | 6%                              | 0%   | 0%            | 0%   | 0%  | 2%     | 3%     | 5%               | 0%    | 0%       | 0%     | 0%             | 6%     | 0%      | 0%      | 0%         | 0%     | 2%      | 0%      | 1%            | 0%    | 0%   | 6%             | 2%                | 1%       | 7%              | 8%         | 5%    | NA    | 0%     | 2%                   | 4%               | 0%  | 0%    | 1%  |



## **News Sources**



CYGNAL

What are your primary sources for news? Select at least one and up to three.

### GOP Base (39%)



### Lean Trump/Moderates (21%)







### GOP Base (39%)



### Lean Trump/Moderates (21%)







### GOP Base (39%)











### GOP Base (39%)





Lean Trump/Moderates (21%)





### GOP Base (39%)



### Lean Trump/Moderates (21%)







# **Demographics (Overall)**



#### Geo - DMA

| Philadelphia               | 40.9%       |
|----------------------------|-------------|
| Pittsburgh                 | 21.7%       |
| Harrisburg-Lncstr-Leb-York | 15.8%       |
| Wilkes Barre-Scranton-Hztn | 10.9%       |
| Johnstown-Altoona-St Colge | <b>5.7%</b> |
| Erie                       | 2.9%        |
| Buffalo                    | 1.4%        |
| New York                   | 1.5%        |
| Youngstown                 | .8%         |
| Elmira (Corning)           | .3%         |
| Washington DC (Hagrstwn)   | .1%         |
|                            |             |

#### Partisanshi