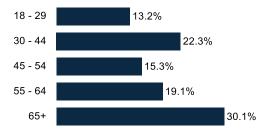

# **Top Priority**

# **Top Priority Heatmap**

|                                         | 04  | erall L |     | in the second | 50  | S <sup>S</sup> N | 10 N | 20<br>20<br>4<br>4 | `دە<br>مىرە | 0<br>2<br>3 | nmari<br>FN | ie de la companya de | arrie | Phil | iled . | shia puro | S S DU | 10 00 00 00 00 00 00 00 00 00 00 00 00 0 | arre neton | er Der | upsice<br>uplice | pendende | ocrati<br>Catt | Prot | astar<br>EV2 | no hot | al polici | ICUS<br>Nin | oritie | ser t | under Under | Dem Provident | atche |     | ،<br>م<br>ر<br>م | ری<br>م | A   |
|-----------------------------------------|-----|---------|-----|---------------|-----|------------------|------|--------------------|-------------|-------------|-------------|-------------------------------------------------------------------------------------------------------------------------------------------------------------------------------------------------------------------------------------------------------------------------------------------------------------------------------------------------------------------------------------------------------------------------------------------------------------------------------------------------------------------------------------------------------------------------------------------------------------------------------------------------------------------------------------------------------------------------------------------------------------------------------------------------------------------------------------------------------------------------------------------------------------------------------------------------------------------------------------------------------------------------------------------------------------------------------------------------------------------------------------------------------------------------------------------------------------------------------------------------------------------------------------------------------------------------------------------------------------------------------------------------------------------------------------------------------------------------------------------------------------------------------------------------------------------------------------------------------------------------------------------------------------------------------------------------------------------------------------------------------------------------------------------------------------------------------------------------------------------------------------------------------------------------------------------------------------------------------------------------------------------------------------------------------------------------------------------------------------------------------|-------|------|--------|-----------|--------|------------------------------------------|------------|--------|------------------|----------|----------------|------|--------------|--------|-----------|-------------|--------|-------|-------------|---------------|-------|-----|------------------|---------|-----|
| Inflation and economy                   |     |         |     |               |     |                  |      |                    |             |             | 29%         |                                                                                                                                                                                                                                                                                                                                                                                                                                                                                                                                                                                                                                                                                                                                                                                                                                                                                                                                                                                                                                                                                                                                                                                                                                                                                                                                                                                                                                                                                                                                                                                                                                                                                                                                                                                                                                                                                                                                                                                                                                                                                                                               | 26%   |      |        |           |        | 29%                                      |            |        |                  | 14%      |                | 25%  |              |        | 26%       |             |        |       | 27%         |               |       | 32% |                  | 27%     | 21% |
| Illegal immigration and border security | 18% | 9%      | 21% | 13%           | 31% | 18%              | 23%  | 21%                | 7%          | 13%         | 18%         | 23%                                                                                                                                                                                                                                                                                                                                                                                                                                                                                                                                                                                                                                                                                                                                                                                                                                                                                                                                                                                                                                                                                                                                                                                                                                                                                                                                                                                                                                                                                                                                                                                                                                                                                                                                                                                                                                                                                                                                                                                                                                                                                                                           | 19%   | 16%  | 14%    | 23%       | 26%    | 19%                                      | 20%        | 34%    | 22%              | 2%       | 22%            | 23%  | 22%          | 9%     | 20%       | 3%          | 18%    | 13%   | 20%         | 35%           | 1%    | 15% | 14%              | 12%     | 22% |
| Threats to democracy                    | 18% | 17%     | 19% | 18%           | 17% | 22%              | 15%  | 13%                | 24%         | 21%         | 15%         | 19%                                                                                                                                                                                                                                                                                                                                                                                                                                                                                                                                                                                                                                                                                                                                                                                                                                                                                                                                                                                                                                                                                                                                                                                                                                                                                                                                                                                                                                                                                                                                                                                                                                                                                                                                                                                                                                                                                                                                                                                                                                                                                                                           | 16%   | 17%  | 20%    | 21%       | 14%    | 19%                                      | 11%        | 7%     | 19%              | 28%      | 14%            | 23%  | 16%          | 21%    | 16%       | 28%         | 9%     | 10%   | 19%         | 5%            | 31%   | 18% | 12%              | 15%     | 20% |
| Abortion                                | 10% | 22%     | 7%  | 7%            | 1%  | 7%               | 2%   | 10%                | 20%         | 15%         | 13%         | 4%                                                                                                                                                                                                                                                                                                                                                                                                                                                                                                                                                                                                                                                                                                                                                                                                                                                                                                                                                                                                                                                                                                                                                                                                                                                                                                                                                                                                                                                                                                                                                                                                                                                                                                                                                                                                                                                                                                                                                                                                                                                                                                                            | 5%    | 12%  | 11%    | 6%        | 6%     | 3%                                       | 14%        | 2%     | 8%               | 17%      | 6%             | 7%   | 4%           | 19%    | 10%       | 4%          | 4%     | 5%    | 8%          | 3%            | 15%   | 11% | 10%              | 10%     | 9%  |
| Social Security and Medicare            | 8%  | 1%      | 14% | 1%            | 18% | 5%               | 12%  | 10%                | 5%          | 10%         | 6%          | 8%                                                                                                                                                                                                                                                                                                                                                                                                                                                                                                                                                                                                                                                                                                                                                                                                                                                                                                                                                                                                                                                                                                                                                                                                                                                                                                                                                                                                                                                                                                                                                                                                                                                                                                                                                                                                                                                                                                                                                                                                                                                                                                                            | 11%   | 10%  | 5%     | 5%        | 13%    | 6%                                       | 10%        | 4%     | 7%               | 12%      | 11%            | 9%   | 11%          | 5%     | 8%        | 12%         | 6%     | 7%    | 10%         | 7%            | 11%   | 5%  | 5%               | 15%     | 9%  |
| Gun control                             | 5%  | 4%      | 5%  | 6%            | 5%  | 7%               | 5%   | 4%                 | 5%          | 5%          | 4%          | 7%                                                                                                                                                                                                                                                                                                                                                                                                                                                                                                                                                                                                                                                                                                                                                                                                                                                                                                                                                                                                                                                                                                                                                                                                                                                                                                                                                                                                                                                                                                                                                                                                                                                                                                                                                                                                                                                                                                                                                                                                                                                                                                                            | 4%    | 6%   | 5%     | 3%        | 2%     | 11%                                      | 0%         | 3%     | 3%               | 7%       | 4%             | 4%   | 5%           | 5%     | 4%        | 12%         | 9%     | 4%    | 3%          | 3%            | 7%    | 6%  | 4%               | 7%      | 4%  |
| Healthcare                              | 4%  | 4%      | 5%  | 4%            | 3%  | 6%               | 2%   | 5%                 | 5%          | 4%          | 5%          | 4%                                                                                                                                                                                                                                                                                                                                                                                                                                                                                                                                                                                                                                                                                                                                                                                                                                                                                                                                                                                                                                                                                                                                                                                                                                                                                                                                                                                                                                                                                                                                                                                                                                                                                                                                                                                                                                                                                                                                                                                                                                                                                                                            | 3%    | 3%   | 3%     | 6%        | 4%     | 2%                                       | 10%        | 1%     | 3%               | 7%       | 3%             | 2%   | 3%           | 7%     | 4%        | 3%          | 6%     | 6%    | 2%          | 1%            | 7%    | 7%  | 2%               | 2%      | 4%  |
| National security                       | 3%  | 1%      | 5%  | 3%            | 4%  | 1%               | 5%   | 3%                 | 3%          | 3%          | 3%          | 2%                                                                                                                                                                                                                                                                                                                                                                                                                                                                                                                                                                                                                                                                                                                                                                                                                                                                                                                                                                                                                                                                                                                                                                                                                                                                                                                                                                                                                                                                                                                                                                                                                                                                                                                                                                                                                                                                                                                                                                                                                                                                                                                            | 5%    | 2%   | 4%     | 2%        | 6%     | 7%                                       | 2%         | 5%     | 1%               | 2%       | 4%             | 3%   | 3%           | 2%     | 4%        | 2%          | 3%     | 6%    | 4%          | 5%            | 1%    | 1%  | 4%               | 5%      | 3%  |
| Climate change                          | 3%  | 5%      | 2%  | 5%            | 0%  | 5%               | 1%   | 3%                 | 4%          | 4%          | 3%          | 1%                                                                                                                                                                                                                                                                                                                                                                                                                                                                                                                                                                                                                                                                                                                                                                                                                                                                                                                                                                                                                                                                                                                                                                                                                                                                                                                                                                                                                                                                                                                                                                                                                                                                                                                                                                                                                                                                                                                                                                                                                                                                                                                            | 4%    | 4%   | 5%     | 1%        | 2%     | 0%                                       | 0%         | 0%     | 5%               | 6%       | 2%             | 2%   | 0%           | 8%     | 3%        | 1%          | 2%     | 10%   | 2%          | 0%            | 6%    | 4%  | 6%               | 1%      | 2%  |
| Crime and public safety                 | 3%  | 2%      | 5%  | 3%            | 2%  | 3%               | 2%   | 3%                 | 4%          | 5%          | 2%          | 3%                                                                                                                                                                                                                                                                                                                                                                                                                                                                                                                                                                                                                                                                                                                                                                                                                                                                                                                                                                                                                                                                                                                                                                                                                                                                                                                                                                                                                                                                                                                                                                                                                                                                                                                                                                                                                                                                                                                                                                                                                                                                                                                            | 2%    | 4%   | 4%     | 1%        | 2%     | 2%                                       | 0%         | 4%     | 1%               | 2%       | 4%             | 1%   | 6%           | 2%     | 2%        | 7%          | 2%     | 1%    | 3%          | 4%            | 2%    | 1%  | 1%               | 3%      | 4%  |
| Unsure                                  | 2%  | 1%      | 1%  | 4%            | 3%  | 2%               | 4%   | 1%                 | 1%          | 1%          | 1%          | 2%                                                                                                                                                                                                                                                                                                                                                                                                                                                                                                                                                                                                                                                                                                                                                                                                                                                                                                                                                                                                                                                                                                                                                                                                                                                                                                                                                                                                                                                                                                                                                                                                                                                                                                                                                                                                                                                                                                                                                                                                                                                                                                                            | 5%    | 3%   | 0%     | 2%        | 3%     | 2%                                       | 0%         | 2%     | 3%               | 2%       | 1%             | 3%   | 2%           | 3%     | 2%        | 2%          | 6%     | 4%    | 1%          | 2%            | 3%    | 0%  | 4%               | 5%      | 1%  |