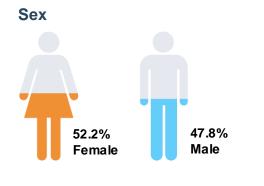

# Survey of Likely General Election Voters Pennsylvania Statewide

June 27 – 28, 2024 | n=800 | ±3.45%