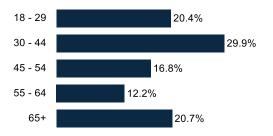

| 18.4% |
| Harrisburg-Lncstr-Leb-York | 23.2% |
| Wilkes Barre-Scranton-Hztn | 20.4% |
| Johnstown-Altoona-St Colge | .0%   |
| Erie                       | 10.7% |
| Buffalo                    | .0%   |
| New York                   | .0%   |
| Youngstown                 | .0%   |
| Elmira (Corning)           | .0%   |
| Washington DC (Hagrstwn)   | .0%   |
|                            |       |

#### Age Range



#### Education



64.8% have no college degree

### Ideology



#### **Household Income**



#### Race/Ethnicity



### **General Election X of 4**





# Partisanship



# **Demographics (Swing Voters)**



#### Geo - DMA

| 39.2% |
|-------|
| 23.4% |
| 15.7% |
| 12.3% |
| 6.9%  |
| 1.2%  |
| .9%   |
| .0%   |
| 1.5%  |
| .0%   |
| .0%   |
|       |

#### Partisanship







#### Education



54.0% have no college degree

### Ideology



#### **Household Income**



### Race/Ethnicity



### **General Election X of 4**