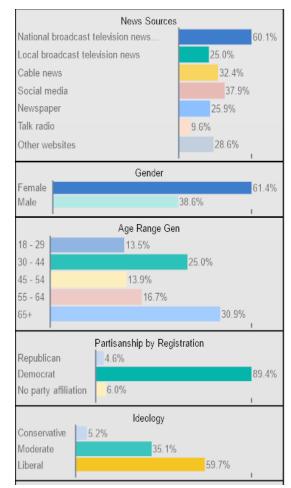

# **Insights & Analysis**

- Segmentation analysis identified three electoral groups, GOP Base (39%), Dem Base (40%), and Lean Trump/Moderates (21%).
  - Lean Trump/Moderates are much younger than either the GOP Base or Dem Base segments and are largely non-college-educated like the GOP Base.
  - Politically, this group is center-right (43% moderate, 38% conservative), are despondent about the direction the country is headed (92% wrong track), and are more focused on inflation and the economy (44%) than either of the base segments (though they align more with the GOP Base on the issues).
  - This group breaks Republican on the generic ballot, for Trump on both presidential ballots, and just slightly for Casey on the Senate ballot. McCormick's underperformance among this group is largely driven by his lack of name ID among them (over three quarters of these voters have never heard of or don't know enough about him to hold an opinion).