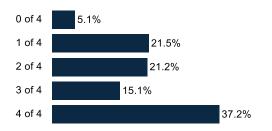

| 10.7% |
| Buffalo                    | .0%   |
| New York                   | .0%   |
| Youngstown                 | .0%   |
| Elmira (Corning)           | .0%   |
| Washington DC (Hagrstwn)   | .0%   |
|                            |       |

#### Age Range



#### Education



64.8% have no college degree

### Ideology



#### **Household Income**



#### Race/Ethnicity



### **General Election X of 4**





# Partisanship



# **Demographics (Swing Voters)**



#### Geo - DMA

| 39.2% |
|-------|
| 23.4% |
| 15.7% |
| 12.3% |
| 6.9%  |
| 1.2%  |
| .9%   |
| .0%   |
| 1.5%  |
| .0%   |
| .0%   |
|       |

#### Partisanship







#### Education



54.0% have no college degree

### Ideology



#### **Household Income**



### Race/Ethnicity



### **General Election X of 4**