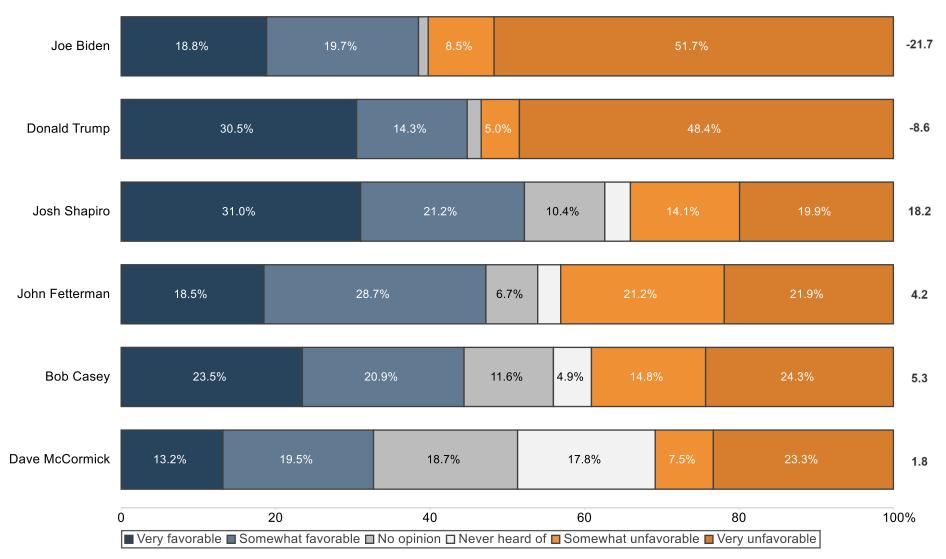

# **Image Tests (Overall)**

Net Fav

## Image Tests (Mid-Size Counties)

Net Fav

## Image Tests (Swing Voters)

Net Fav

## **Image Tests Heatmaps**

|                |     |         |     |      |      |     |       |       |       |       |               |           |               |      |         |         |                 | Fav    | ora/   | ble | ;       |        |        |               |               |         |        |                    |       |       |           |        |              |                    |      |                 |       |
|----------------|-----|---------|-----|------|------|-----|-------|-------|-------|-------|---------------|-----------|---------------|------|---------|---------|-----------------|--------|--------|-----|---------|--------|--------|---------------|---------------|---------|--------|--------------------|-------|-------|-----------|--------|--------------|--------------------|------|-----------------|-------|
|                | Out | arall L |     | 5× M | 55 M | S M | iol W | 10 CO | ° < 0 | 0°4 5 | nmarin<br>F N | arried NN | larried<br>MU | Phil | adelphi | ila Hat | risburg<br>Will | esi ba | nstown | Per | AS Inde | in Deu | nocrat | nolic<br>Prot | estant<br>EVa | ngelic? | 2elion | i <sup>e</sup> Min | US US | per U | Indec Det | ate W2 | icher<br>120 | , <sup>2</sup> , ° | × 20 | <sup>ک</sup> کر | A 4 A |
| Joe Biden      | 39% | 47%     | 43% | 28%  | 35%  | 35% | 28%   | 32%   | 62%   | 52%   | 38%           | 32%       | 29%           | 46%  | 38%     | 29%     | 30%             | 21%    | 48%    | 5%  | 25%     | 74%    | 37%    | 39%           | 27%           | 48%     | 33%    | 72%                | 20%   | 14%   | 39%       | 2%     | 76%          | 33%                | 25%  | 39%             | 45%   |
| Donald Trump   | 45% | 30%     | 46% | 46%  | 59%  | 38% | 63%   | 50%   | 23%   | 29%   | 47%           | 54%       | 50%           | 37%  | 41%     | 55%     | 59%             | 58%    | 46%    | 84% | 44%     | 7%     | 53%    | 52%           | 61%           | 23%     | 50%    | 14%                | 46%   | 0%    | 49%       | 89%    | 4%           | 41%                | 57%  | 40%             | 44%   |
| Josh Shapiro   | 52% | 59%     | 57% | 45%  | 47%  | 52% | 41%   | 49%   | 70%   | 65%   | 51%           | 46%       | 45%           | 55%  | 53%     | 49%     | 46%             | 57%    | 46%    | 27% | 45%     | 79%    | 48%    | 57%           | 41%           | 62%     | 49%    | 73%                | 31%   | 46%   | 52%       | 24%    | 79%          | 53%                | 42%  | 54%             | 56%   |
| John Fetterman | 47% | 51%     | 55% | 38%  | 44%  | 43% | 38%   | 43%   | 66%   | 55%   | 50%           | 41%       | 39%           | 48%  | 50%     | 48%     | 42%             | 33%    | 54%    | 23% | 44%     | 72%    | 43%    | 49%           | 39%           | 53%     | 45%    | 61%                | 27%   | 33%   | 51%       | 22%    | 74%          | 37%                | 38%  | 50%             | 52%   |
| Bob Casey      | 44% | 45%     | 53% | 38%  | 40%  | 46% | 34%   | 38%   | 63%   | 54%   | 44%           | 37%       | 42%           | 52%  | 43%     | 35%     | 34%             | 40%    | 51%    | 16% | 37%     | 75%    | 43%    | 48%           | 31%           | 53%     | 42%    | 63%                | 20%   | 33%   | 44%       | 14%    | 75%          | 33%                | 37%  | 44%             | 51%   |
| Dave McCormick | 33% | 22%     | 32% | 31%  | 48%  | 39% | 39%   | 32%   | 21%   | 23%   | 31%           | 45%       | 33%           | 28%  | 32%     | 39%     | 45%             | 41%    | 19%    | 57% | 31%     | 10%    | 47%    | 38%           | 43%           | 14%     | 35%    | 16%                | 11%   | 31%   | 39%       | 62%    | 8%           | 13%                | 39%  | 32%             | 37%   |

#### Unfavorable

|                | OVE | Fall L | <sup>بر بر</sup> بر ا | X Con | 10, 10, 10, 10, 10, 10, 10, 10, 10, 10, | is no | 0 N | 10 K A | ،<br>م<br>ک | <sup>d</sup> y J | nmarin<br>FN | arried | arried | nmarri<br>Phil | adelphi<br>pitte | han han | IEDURO NIIY | es Bar | nstown | Per | AS Inde | i Den | nocrat | Prof | estant<br>Eva | Not | 201101<br>201101 | ULS<br>Nin | US US | ien J | Indec Pet | ate No | icher<br>120<br>Bide | .20<br>.20 | × 20 | A SOL | A CA |
|----------------|-----|--------|-----------------------|-------|-----------------------------------------|-------|-----|--------|-------------|------------------|--------------|--------|--------|----------------|------------------|---------|-------------|--------|--------|-----|---------|-------|--------|------|---------------|-----|------------------|------------|-------|-------|-----------|--------|----------------------|------------|------|-------|------|
| Joe Biden      | 60% | 51%    | 55%                   | 72%   | 65%                                     | 65%   | 72% | 65%    | 37%         | 46%              | 60%          | 68%    | 70%    | 52%            | 61%              | 70%     | 70%         | 79%    | 52%    | 94% | 72%     | 25%   | 62%    | 60%  | 71%           | 51% | 66%              | 25%        | 74%   | 86%   | 61%       | 97%    | 23%                  | 67%        | 71%  | 58%   | 55%  |
| Donald Trump   | 53% | 68%    | 52%                   | 52%   | 39%                                     | 60%   | 36% | 47%    | 77%         | 69%              | 50%          | 46%    | 46%    | 61%            | 56%              | 43%     | 40%         | 42%    | 54%    | 15% | 51%     | 92%   | 45%    | 45%  | 36%           | 77% | 49%              | 81%        | 46%   | 100%  | 50%       | 9%     | 94%                  | 57%        | 37%  | 59%   | 55%  |
| Josh Shapiro   | 34% | 24%    | 28%                   | 42%   | 45%                                     | 39%   | 46% | 29%    | 22%         | 19%              | 33%          | 44%    | 42%    | 33%            | 34%              | 32%     | 39%         | 35%    | 37%    | 59% | 37%     | 10%   | 41%    | 32%  | 45%           | 22% | 38%              | 14%        | 25%   | 43%   | 39%       | 61%    | 9%                   | 22%        | 41%  | 37%   | 34%  |
| John Fetterman | 43% | 36%    | 36%                   | 54%   | 49%                                     | 51%   | 53% | 42%    | 27%         | 29%              | 42%          | 55%    | 48%    | 39%            | 46%              | 45%     | 44%         | 57%    | 39%    | 69% | 45%     | 18%   | 46%    | 46%  | 47%           | 39% | 47%              | 19%        | 41%   | 54%   | 42%       | 70%    | 17%                  | 45%        | 49%  | 41%   | 42%  |
| Bob Casey      | 39% | 28%    | 39%                   | 39%   | 53%                                     | 42%   | 48% | 41%    | 24%         | 27%              | 40%          | 49%    | 42%    | 33%            | 42%              | 47%     | 50%         | 39%    | 32%    | 70% | 40%     | 9%    | 45%    | 42%  | 52%           | 27% | 44%              | 10%        | 26%   | 50%   | 46%       | 71%    | 9%                   | 23%        | 42%  | 41%   | 42%  |
| Dave McCormick | 31% | 32%    | 34%                   | 29%   | 27%                                     | 34%   | 25% | 25%    | 43%         | 37%              | 29%          | 26%    | 32%    | 32%            | 32%              | 27%     | 33%         | 22%    | 34%    | 13% | 24%     | 51%   | 26%    | 32%  | 25%           | 41% | 30%              | 39%        | 10%   | 35%   | 32%       | 9%     | 53%                  | 26%        | 17%  | 28%   | 37%  |