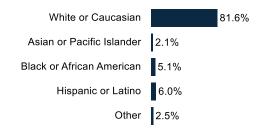

olge | .0%   |
| Erie                       | 10.7% |
| Buffalo                    | .0%   |
| New York                   | .0%   |
| Youngstown                 | .0%   |
| Elmira (Corning)           | .0%   |
| Washington DC (Hagrstwn)   | .0%   |
|                            |       |

#### Age Range



#### Education



64.8% have no college degree

### Ideology



#### **Household Income**



#### Race/Ethnicity



### **General Election X of 4**





# Partisanship



# **Demographics (Swing Voters)**



#### Geo - DMA

| 39.2% |
|-------|
| 23.4% |
| 15.7% |
| 12.3% |
| 6.9%  |
| 1.2%  |
| .9%   |
| .0%   |
| 1.5%  |
| .0%   |
| .0%   |
|       |

#### Partisanship







#### Education



54.0% have no college degree

### Ideology



#### **Household Income**



### Race/Ethnicity



### **General Election X of 4**