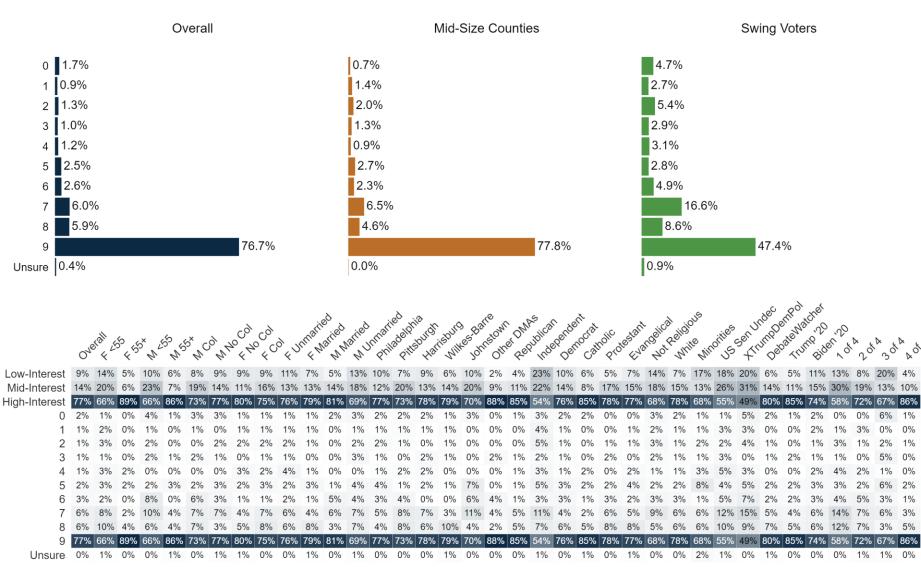

# **Top Priority Heatmap**

|                                         | 04  | erall L |     | in the second | 50  | S <sup>S</sup> N | 10 N | 20<br>20<br>4<br>4 | `دە<br>مىرە | 0<br>2<br>3 | nmari<br>FN | ie de la companya de | arrie | Phil | iled . | shia puro | S S DU | 10 00 00 00 00 00 00 00 00 00 00 00 00 0 | arre neton | er Der | upsice<br>uplice | pendende | ocrati<br>Catt | Prot | astar<br>EV2 | no hot | al polici | ICUS<br>Nin | oritie | ser t | under Under | Dem Provident | atche |     | ،<br>م<br>ر<br>م | ری<br>م | A   |
|-----------------------------------------|-----|---------|-----|---------------|-----|------------------|------|--------------------|-------------|-------------|-------------|-------------------------------------------------------------------------------------------------------------------------------------------------------------------------------------------------------------------------------------------------------------------------------------------------------------------------------------------------------------------------------------------------------------------------------------------------------------------------------------------------------------------------------------------------------------------------------------------------------------------------------------------------------------------------------------------------------------------------------------------------------------------------------------------------------------------------------------------------------------------------------------------------------------------------------------------------------------------------------------------------------------------------------------------------------------------------------------------------------------------------------------------------------------------------------------------------------------------------------------------------------------------------------------------------------------------------------------------------------------------------------------------------------------------------------------------------------------------------------------------------------------------------------------------------------------------------------------------------------------------------------------------------------------------------------------------------------------------------------------------------------------------------------------------------------------------------------------------------------------------------------------------------------------------------------------------------------------------------------------------------------------------------------------------------------------------------------------------------------------------------------|-------|------|--------|-----------|--------|------------------------------------------|------------|--------|------------------|----------|----------------|------|--------------|--------|-----------|-------------|--------|-------|-------------|---------------|-------|-----|------------------|---------|-----|
| Inflation and economy                   |     |         |     |               |     |                  |      |                    |             |             | 29%         |                                                                                                                                                                                                                                                                                                                                                                                                                                                                                                                                                                                                                                                                                                                                                                                                                                                                                                                                                                                                                                                                                                                                                                                                                                                                                                                                                                                                                                                                                                                                                                                                                                                                                                                                                                                                                                                                                                                                                                                                                                                                                                                               | 26%   |      |        |           |        | 29%                                      |            |        |                  | 14%      |                | 25%  |              |        | 26%       |             |        |       | 27%         |               |       | 32% |                  | 27%     | 21% |
| Illegal immigration and border security | 18% | 9%      | 21% | 13%           | 31% | 18%              | 23%  | 21%                | 7%          | 13%         | 18%         | 23%                                                                                                                                                                                                                                                                                                                                                                                                                                                                                                                                                                                                                                                                                                                                                                                                                                                                                                                                                                                                                                                                                                                                                                                                                                                                                                                                                                                                                                                                                                                                                                                                                                                                                                                                                                                                                                                                                                                                                                                                                                                                                                                           | 19%   | 16%  | 14%    | 23%       | 26%    | 19%                                      | 20%        | 34%    | 22%              | 2%       | 22%            | 23%  | 22%          | 9%     | 20%       | 3%          | 18%    | 13%   | 20%         | 35%           | 1%    | 15% | 14%              | 12%     | 22% |
| Threats to democracy                    | 18% | 17%     | 19% | 18%           | 17% | 22%              | 15%  | 13%                | 24%         | 21%         | 15%         | 19%                                                                                                                                                                                                                                                                                                                                                                                                                                                                                                                                                                                                                                                                                                                                                                                                                                                                                                                                                                                                                                                                                                                                                                                                                                                                                                                                                                                                                                                                                                                                                                                                                                                                                                                                                                                                                                                                                                                                                                                                                                                                                                                           | 16%   | 17%  | 20%    | 21%       | 14%    | 19%                                      | 11%        | 7%     | 19%              | 28%      | 14%            | 23%  | 16%          | 21%    | 16%       | 28%         | 9%     | 10%   | 19%         | 5%            | 31%   | 18% | 12%              | 15%     | 20% |
| Abortion                                | 10% | 22%     | 7%  | 7%            | 1%  | 7%               | 2%   | 10%                | 20%         | 15%         | 13%         | 4%                                                                                                                                                                                                                                                                                                                                                                                                                                                                                                                                                                                                                                                                                                                                                                                                                                                                                                                                                                                                                                                                                                                                                                                                                                                                                                                                                                                                                                                                                                                                                                                                                                                                                                                                                                                                                                                                                                                                                                                                                                                                                                                            | 5%    | 12%  | 11%    | 6%        | 6%     | 3%                                       | 14%        | 2%     | 8%               | 17%      | 6%             | 7%   | 4%           | 19%    | 10%       | 4%          | 4%     | 5%    | 8%          | 3%            | 15%   | 11% | 10%              | 10%     | 9%  |
| Social Security and Medicare            | 8%  | 1%      | 14% | 1%            | 18% | 5%               | 12%  | 10%                | 5%          | 10%         | 6%          | 8%                                                                                                                                                                                                                                                                                                                                                                                                                                                                                                                                                                                                                                                                                                                                                                                                                                                                                                                                                                                                                                                                                                                                                                                                                                                                                                                                                                                                                                                                                                                                                                                                                                                                                                                                                                                                                                                                                                                                                                                                                                                                                                                            | 11%   | 10%  | 5%     | 5%        | 13%    | 6%                                       | 10%        | 4%     | 7%               | 12%      | 11%            | 9%   | 11%          | 5%     | 8%        | 12%         | 6%     | 7%    | 10%         | 7%            | 11%   | 5%  | 5%               | 15%     | 9%  |
| Gun control                             | 5%  | 4%      | 5%  | 6%            | 5%  | 7%               | 5%   | 4%                 | 5%          | 5%          | 4%          | 7%                                                                                                                                                                                                                                                                                                                                                                                                                                                                                                                                                                                                                                                                                                                                                                                                                                                                                                                                                                                                                                                                                                                                                                                                                                                                                                                                                                                                                                                                                                                                                                                                                                                                                                                                                                                                                                                                                                                                                                                                                                                                                                                            | 4%    | 6%   | 5%     | 3%        | 2%     | 11%                                      | 0%         | 3%     | 3%               | 7%       | 4%             | 4%   | 5%           | 5%     | 4%        | 12%         | 9%     | 4%    | 3%          | 3%            | 7%    | 6%  | 4%               | 7%      | 4%  |
| Healthcare                              | 4%  | 4%      | 5%  | 4%            | 3%  | 6%               | 2%   | 5%                 | 5%          | 4%          | 5%          | 4%                                                                                                                                                                                                                                                                                                                                                                                                                                                                                                                                                                                                                                                                                                                                                                                                                                                                                                                                                                                                                                                                                                                                                                                                                                                                                                                                                                                                                                                                                                                                                                                                                                                                                                                                                                                                                                                                                                                                                                                                                                                                                                                            | 3%    | 3%   | 3%     | 6%        | 4%     | 2%                                       | 10%        | 1%     | 3%               | 7%       | 3%             | 2%   | 3%           | 7%     | 4%        | 3%          | 6%     | 6%    | 2%          | 1%            | 7%    | 7%  | 2%               | 2%      | 4%  |
| National security                       | 3%  | 1%      | 5%  | 3%            | 4%  | 1%               | 5%   | 3%                 | 3%          | 3%          | 3%          | 2%                                                                                                                                                                                                                                                                                                                                                                                                                                                                                                                                                                                                                                                                                                                                                                                                                                                                                                                                                                                                                                                                                                                                                                                                                                                                                                                                                                                                                                                                                                                                                                                                                                                                                                                                                                                                                                                                                                                                                                                                                                                                                                                            | 5%    | 2%   | 4%     | 2%        | 6%     | 7%                                       | 2%         | 5%     | 1%               | 2%       | 4%             | 3%   | 3%           | 2%     | 4%        | 2%          | 3%     | 6%    | 4%          | 5%            | 1%    | 1%  | 4%               | 5%      | 3%  |
| Climate change                          | 3%  | 5%      | 2%  | 5%            | 0%  | 5%               | 1%   | 3%                 | 4%          | 4%          | 3%          | 1%                                                                                                                                                                                                                                                                                                                                                                                                                                                                                                                                                                                                                                                                                                                                                                                                                                                                                                                                                                                                                                                                                                                                                                                                                                                                                                                                                                                                                                                                                                                                                                                                                                                                                                                                                                                                                                                                                                                                                                                                                                                                                                                            | 4%    | 4%   | 5%     | 1%        | 2%     | 0%                                       | 0%         | 0%     | 5%               | 6%       | 2%             | 2%   | 0%           | 8%     | 3%        | 1%          | 2%     | 10%   | 2%          | 0%            | 6%    | 4%  | 6%               | 1%      | 2%  |
| Crime and public safety                 | 3%  | 2%      | 5%  | 3%            | 2%  | 3%               | 2%   | 3%                 | 4%          | 5%          | 2%          | 3%                                                                                                                                                                                                                                                                                                                                                                                                                                                                                                                                                                                                                                                                                                                                                                                                                                                                                                                                                                                                                                                                                                                                                                                                                                                                                                                                                                                                                                                                                                                                                                                                                                                                                                                                                                                                                                                                                                                                                                                                                                                                                                                            | 2%    | 4%   | 4%     | 1%        | 2%     | 2%                                       | 0%         | 4%     | 1%               | 2%       | 4%             | 1%   | 6%           | 2%     | 2%        | 7%          | 2%     | 1%    | 3%          | 4%            | 2%    | 1%  | 1%               | 3%      | 4%  |
| Unsure                                  | 2%  | 1%      | 1%  | 4%            | 3%  | 2%               | 4%   | 1%                 | 1%          | 1%          | 1%          | 2%                                                                                                                                                                                                                                                                                                                                                                                                                                                                                                                                                                                                                                                                                                                                                                                                                                                                                                                                                                                                                                                                                                                                                                                                                                                                                                                                                                                                                                                                                                                                                                                                                                                                                                                                                                                                                                                                                                                                                                                                                                                                                                                            | 5%    | 3%   | 0%     | 2%        | 3%     | 2%                                       | 0%         | 2%     | 3%               | 2%       | 1%             | 3%   | 2%           | 3%     | 2%        | 2%          | 6%     | 4%    | 1%          | 2%            | 3%    | 0%  | 4%               | 5%      | 1%  |

# **Election Interest**

On a scale of 0 to 9, how interested are you in next year's election for President, U.S. Senate, and U.S. Congress, with 0 meaning not interested at all and 9 meaning extremely interested?