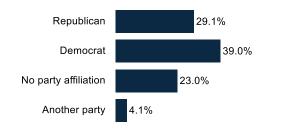

How do you plan to vote in the November 5th general election for President, U.S. Senate, and U.S. Congress?

~ or et