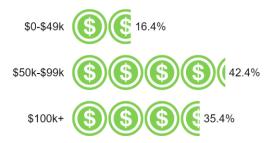

Johnstown-Altoona-St Colge | .0%   |
| Erie                       | 10.7% |
| Buffalo                    | .0%   |
| New York                   | .0%   |
| Youngstown                 | .0%   |
| Elmira (Corning)           | .0%   |
| Washington DC (Hagrstwn)   | .0%   |
|                            |       |

#### Age Range



#### Education



64.8% have no college degree

### Ideology



#### **Household Income**



#### Race/Ethnicity



### **General Election X of 4**





# Partisanship



# **Demographics (Swing Voters)**



#### Geo - DMA

| 39.2% |
|-------|
| 23.4% |
| 15.7% |
| 12.3% |
| 6.9%  |
| 1.2%  |
| .9%   |
| .0%   |
| 1.5%  |
| .0%   |
| .0%   |
|       |

#### Partisanship







#### Education



54.0% have no college degree

### Ideology



#### **Household Income**



### Race/Ethnicity



### **General Election X of 4**