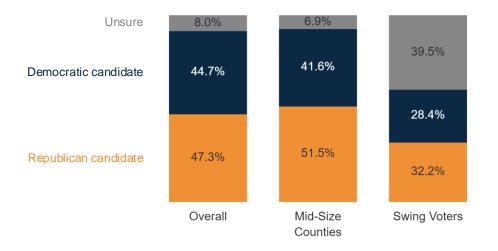

# **Generic Ballot**

|                                     | 04  | erall L | (5) (5)<br>(5) (5) | SA. | 55 1 | 55× 00 | NO. | ×~~~~~~~~~~~~~~~~~~~~~~~~~~~~~~~~~~~~~ | \$<br>\$<br>\$<br>\$<br>\$ | 0 <sup>2</sup> 40 | nmari<br>F N | led at 10 | Marrie | onnat<br>Phil | iled . | ana Ha | risbur<br>Irisbur | o bi | arre notion | Per Per | AS INDICE | pendo<br>Dendo | ocrat<br>Catt | Prot | estant | Not Not | 2010 | OUS<br>Nin | oritie | 3erri | under<br>Under | Den Poten | atche | , 6, 5, 5<br>0, 5, 50 | × ~ ~ ~ ~ ~ ~ ~ ~ ~ ~ ~ ~ ~ ~ ~ ~ ~ ~ ~ | N NO | A 4A |
|-------------------------------------|-----|---------|--------------------|-----|------|--------|-----|----------------------------------------|----------------------------|-------------------|--------------|-----------|--------|---------------|--------|--------|-------------------|------|-------------|---------|-----------|----------------|---------------|------|--------|---------|------|------------|--------|-------|----------------|-----------|-------|-----------------------|-----------------------------------------|------|------|
| Republican candidate                | 47% | 32%     | 49%                | 50% | 60%  | 44%    | 63% | 53%                                    | 25%                        | 31%               | 51%          | 59%       | 50%    | 39%           | 44%    | 58%    | 62%               | 58%  | 50%         | 92%     | 39%       | 7%             | 56%           | 51%  | 67%    | 28%     | 53%  | 15%        | 44%    | 40%   | 52%            | 94%       | 3%    | 43%                   | 57%                                     | 46%  | 47%  |
| Democratic candidate                | 45% | 58%     | 46%                | 38% | 35%  | 46%    | 29% | 39%                                    | 68%                        | 61%               | 43%          | 36%       | 37%    | 52%           | 47%    | 34%    | 31%               | 30%  | 48%         | 6%      | 27%       | 87%            | 38%           | 44%  | 27%    | 62%     | 40%  | 76%        | 25%    | 34%   | 41%            | 2%        | 88%   | 37%                   | 33%                                     | 50%  | 49%  |
| Definitely the Republican candidate | 41% | 30%     | 44%                | 36% | 54%  | 34%    | 52% | 48%                                    | 24%                        | 29%               | 46%          | 49%       | 39%    | 33%           | 39%    | 52%    | 51%               | 49%  | 42%         | 82%     | 31%       | 4%             | 50%           | 46%  | 56%    | 22%     | 46%  | 12%        | 40%    | 24%   | 46%            | 84%       | 2%    | 35%                   | 46%                                     | 40%  | 42%  |
| Probably the Republican candidate   | 7%  | 2%      | 4%                 | 13% | 6%   | 10%    | 10% | 5%                                     | 1%                         | 2%                | 5%           | 10%       | 10%    | 6%            | 4%     | 6%     | 11%               | 9%   | 8%          | 10%     | 8%        | 3%             | 6%            | 5%   | 11%    | 6%      | 7%   | 4%         | 4%     | 16%   | 5%             | 9%        | 1%    | 8%                    | 11%                                     | 6%   | 5%   |
| Probably the Democratic candidate   | 6%  | 9%      | 2%                 | 7%  | 5%   | 9%     | 4%  | 4%                                     | 7%                         | 3%                | 7%           | 6%        | 6%     | 5%            | 9%     | 7%     | 6%                | 4%   | 1%          | 2%      | 9%        | 9%             | 3%            | 8%   | 1%     | 9%      | 6%   | 6%         | 11%    | 14%   | 5%             | 1%        | 11%   | 4%                    | 7%                                      | 9%   | 5%   |
| Definitely the Democratic candidate | 39% | 49%     | 44%                | 31% | 30%  | 37%    | 25% | 35%                                    | 61%                        | 58%               | 36%          | 30%       | 31%    | 48%           | 39%    | 28%    | 26%               | 27%  | 47%         | 4%      | 18%       | 78%            | 35%           | 36%  | 27%    | 53%     | 34%  | 69%        | 14%    | 21%   | 36%            | 1%        | 77%   | 33%                   | 26%                                     | 41%  | 44%  |
| Unsure                              | 8%  | 10%     | 5%                 | 12% | 4%   | 9%     | 8%  | 8%                                     | 7%                         | 8%                | 6%           | 4%        | 13%    | 8%            | 9%     | 8%     | 6%                | 12%  | 1%          | 2%      | 34%       | 6%             | 6%            | 5%   | 6%     | 9%      | 7%   | 9%         | 31%    | 25%   | 8%             | 4%        | 9%    | 20%                   | 11%                                     | 4%   | 5%   |

If the election was held today, and you had to make a choice, would you vote for the Republican or Democratic candidate for U.S. Senate?