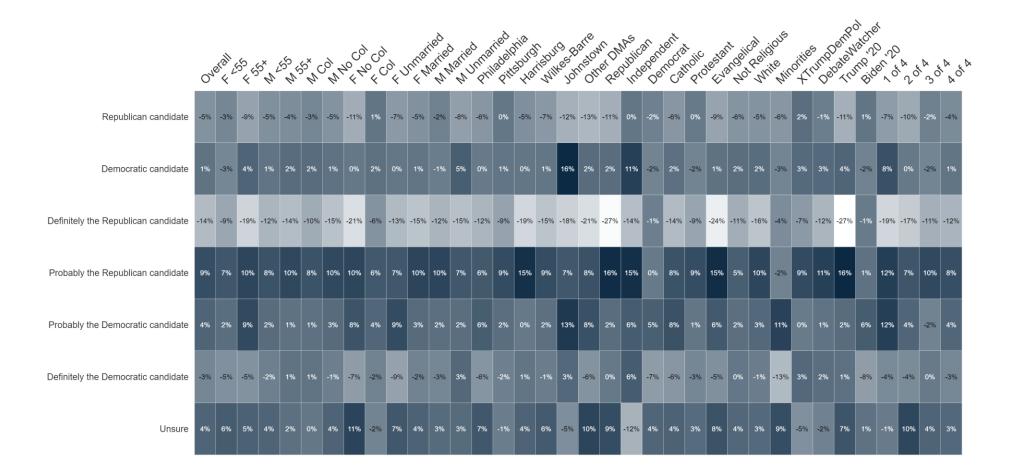

# **Generic Ballot**

|                                     | 04  | erall L | (5) (5)<br>(5) (5) | SA. | 55 1 | 55× 00 | NO. | ×~~~~~~~~~~~~~~~~~~~~~~~~~~~~~~~~~~~~~ | \$<br>\$<br>\$<br>\$<br>\$ | 0 <sup>2</sup> 40 | nmari<br>F N | led at 10 | Marrie | onnat<br>Phil | iled . | ana Ha | risbur<br>Irisbur | o bi | arre notion | Per Per | AS INDICE | pendo<br>Dendo | ocrat<br>Catt | Prot | estant | Not Not | 2010 | OUS<br>Nin | oritie | 3erri | under<br>Under | Den Poten | atche | , 6, 5, 5<br>0, 5, 50 | × ~ ~ ~ ~ ~ ~ ~ ~ ~ ~ ~ ~ ~ ~ ~ ~ ~ ~ ~ | N NO | A 4A |
|-------------------------------------|-----|---------|--------------------|-----|------|--------|-----|----------------------------------------|----------------------------|-------------------|--------------|-----------|--------|---------------|--------|--------|-------------------|------|-------------|---------|-----------|----------------|---------------|------|--------|---------|------|------------|--------|-------|----------------|-----------|-------|-----------------------|-----------------------------------------|------|------|
| Republican candidate                | 47% | 32%     | 49%                | 50% | 60%  | 44%    | 63% | 53%                                    | 25%                        | 31%               | 51%          | 59%       | 50%    | 39%           | 44%    | 58%    | 62%               | 58%  | 50%         | 92%     | 39%       | 7%             | 56%           | 51%  | 67%    | 28%     | 53%  | 15%        | 44%    | 40%   | 52%            | 94%       | 3%    | 43%                   | 57%                                     | 46%  | 47%  |
| Democratic candidate                | 45% | 58%     | 46%                | 38% | 35%  | 46%    | 29% | 39%                                    | 68%                        | 61%               | 43%          | 36%       | 37%    | 52%           | 47%    | 34%    | 31%               | 30%  | 48%         | 6%      | 27%       | 87%            | 38%           | 44%  | 27%    | 62%     | 40%  | 76%        | 25%    | 34%   | 41%            | 2%        | 88%   | 37%                   | 33%                                     | 50%  | 49%  |
| Definitely the Republican candidate | 41% | 30%     | 44%                | 36% | 54%  | 34%    | 52% | 48%                                    | 24%                        | 29%               | 46%          | 49%       | 39%    | 33%           | 39%    | 52%    | 51%               | 49%  | 42%         | 82%     | 31%       | 4%             | 50%           | 46%  | 56%    | 22%     | 46%  | 12%        | 40%    | 24%   | 46%            | 84%       | 2%    | 35%                   | 46%                                     | 40%  | 42%  |
| Probably the Republican candidate   | 7%  | 2%      | 4%                 | 13% | 6%   | 10%    | 10% | 5%                                     | 1%                         | 2%                | 5%           | 10%       | 10%    | 6%            | 4%     | 6%     | 11%               | 9%   | 8%          | 10%     | 8%        | 3%             | 6%            | 5%   | 11%    | 6%      | 7%   | 4%         | 4%     | 16%   | 5%             | 9%        | 1%    | 8%                    | 11%                                     | 6%   | 5%   |
| Probably the Democratic candidate   | 6%  | 9%      | 2%                 | 7%  | 5%   | 9%     | 4%  | 4%                                     | 7%                         | 3%                | 7%           | 6%        | 6%     | 5%            | 9%     | 7%     | 6%                | 4%   | 1%          | 2%      | 9%        | 9%             | 3%            | 8%   | 1%     | 9%      | 6%   | 6%         | 11%    | 14%   | 5%             | 1%        | 11%   | 4%                    | 7%                                      | 9%   | 5%   |
| Definitely the Democratic candidate | 39% | 49%     | 44%                | 31% | 30%  | 37%    | 25% | 35%                                    | 61%                        | 58%               | 36%          | 30%       | 31%    | 48%           | 39%    | 28%    | 26%               | 27%  | 47%         | 4%      | 18%       | 78%            | 35%           | 36%  | 27%    | 53%     | 34%  | 69%        | 14%    | 21%   | 36%            | 1%        | 77%   | 33%                   | 26%                                     | 41%  | 44%  |
| Unsure                              | 8%  | 10%     | 5%                 | 12% | 4%   | 9%     | 8%  | 8%                                     | 7%                         | 8%                | 6%           | 4%        | 13%    | 8%            | 9%     | 8%     | 6%                | 12%  | 1%          | 2%      | 34%       | 6%             | 6%            | 5%   | 6%     | 9%      | 7%   | 9%         | 31%    | 25%   | 8%             | 4%        | 9%    | 20%                   | 11%                                     | 4%   | 5%   |

If the election was held today, and you had to make a choice, would you vote for the Republican or Democratic candidate for U.S. Senate?