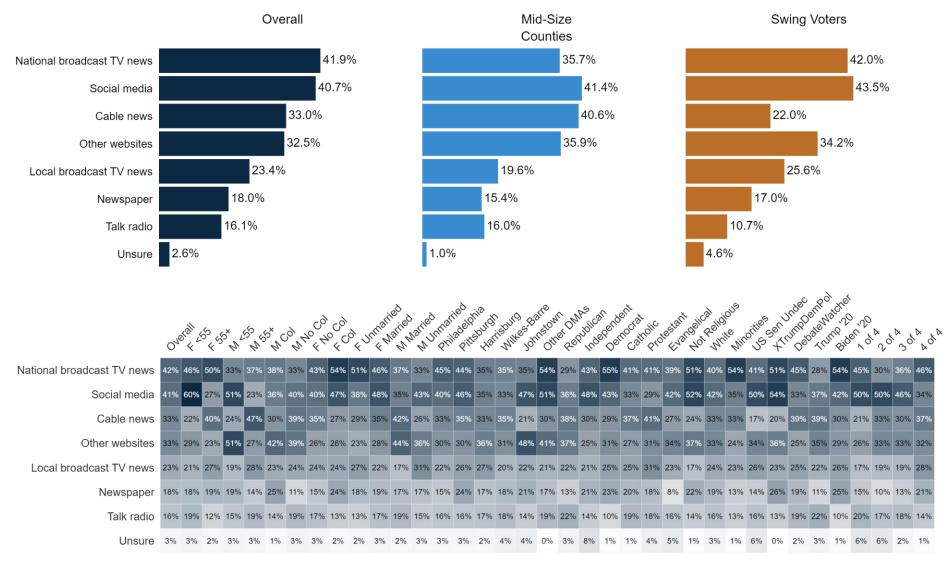

4%    | 0%       | 12%    | 4%             | 0%     | 0%      | 0%      | 16%        | 0%     | 0%      | 0%      | 2%            | 0%    | 8%   | 0%             | 0%                | 1%       | 19%             | 0%         | 0%    | NA    | 0%     | 5%                   | 0%               | 8%  | 0%    | 3%  |
| NA                         | 1%  | 0%  | 6%                              | 0%   | 0%            | 0%   | 0%  | 2%     | 3%     | 5%               | 0%    | 0%       | 0%     | 0%             | 6%     | 0%      | 0%      | 0%         | 0%     | 2%      | 0%      | 1%            | 0%    | 0%   | 6%             | 2%                | 1%       | 7%              | 8%         | 5%    | NA    | 0%     | 2%                   | 4%               | 0%  | 0%    | 1%  |



## **News Sources**



CYGNAL

What are your primary sources for news? Select at least one and up to three.

### GOP Base (39%)



### Lean Trump/Moderates (21%)







### GOP Base (39%)



### Lean Trump/Moderates (21%)







### GOP Base (39%)











### GOP Base (39%)





Lean Trump/Moderates (21%)





### GOP Base (39%)



### Lean Trump/Moderates (21%)







# **Demographics (Overall)**



#### Geo - DMA

| Philadelphia               | 40.9%       |
|----------------------------|-------------|
| Pittsburgh                 | 21.7%       |
| Harrisburg-Lncstr-Leb-York | 15.8%       |
| Wilkes Barre-Scranton-Hztn | 10.9%       |
| Johnstown-Altoona-St Colge | <b>5.7%</b> |
| Erie                       | 2.9%        |
| Buffalo                    | 1.4%        |
| New York                   | 1.5%