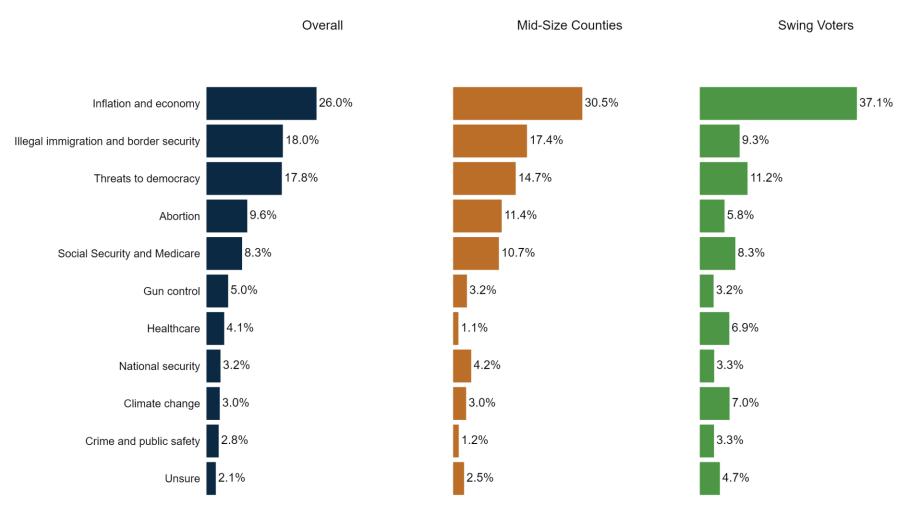

# **Top Priority**

# **Top Priority Heatmap**

|                                         | 04  | erall L |     | in the second | 50  | S <sup>S</sup> N | 10 N | 20<br>20<br>4<br>4 | `دە<br>مىرە | 0<br>2<br>3 | nmari<br>FN | ie de la companya de | arrie | Phil | iled . | shia puro | S S DU | 10 00 00 00 00 00 00 00 00 00 00 00 00 0 | arre neton | er Der | upsice<br>uplice | pendende | ocrati<br>Catt | Prot | astar<br>EV2 | no hot | al polici | ICUS<br>Nin | oritie | ser t | under Under | Dem Provident | atche |     | ،<br>م<br>ر<br>م | ری<br>م | A   |
|-----------------------------------------|-----|---------|-----|---------------|-----|------------------|------|--------------------|-------------|-------------|-------------|-------------------------------------------------------------------------------------------------------------------------------------------------------------------------------------------------------------------------------------------------------------------------------------------------------------------------------------------------------------------------------------------------------------------------------------------------------------------------------------------------------------------------------------------------------------------------------------------------------------------------------------------------------------------------------------------------------------------------------------------------------------------------------------------------------------------------------------------------------------------------------------------------------------------------------------------------------------------------------------------------------------------------------------------------------------------------------------------------------------------------------------------------------------------------------------------------------------------------------------------------------------------------------------------------------------------------------------------------------------------------------------------------------------------------------------------------------------------------------------------------------------------------------------------------------------------------------------------------------------------------------------------------------------------------------------------------------------------------------------------------------------------------------------------------------------------------------------------------------------------------------------------------------------------------------------------------------------------------------------------------------------------------------------------------------------------------------------------------------------------------------|-------|------|--------|-----------|--------|------------------------------------------|------------|--------|------------------|----------|----------------|------|--------------|--------|-----------|-------------|--------|-------|-------------|---------------|-------|-----|------------------|---------|-----|
| Inflation and economy                   |     |         |     |               |     |                  |      |                    |             |             | 29%         |                                                                                                                                                                                                                                                                                                                                                                                                                                                                                                                                                                                                                                                                                                                                                                                                                                                                                                                                                                                                                                                                                                                                                                                                                                                                                                                                                                                                                                                                                                                                                                                                                                                                                                                                                                                                                                                                                                                                                                                                                                                                                                                               | 26%   |      |        |           |        | 29%                                      |            |        |                  | 14%      |                | 25%  |              |        | 26%       |             |        |       | 27%         |               |       | 32% |                  | 27%     | 21% |
| Illegal immigration and border security | 18% | 9%      | 21% | 13%           | 31% | 18%              | 23%  | 21%                | 7%          | 13%         | 18%         | 23%                                                                                                                                                                                                                                                                                                                                                                                                                                                                                                                                                                                                                                                                                                                                                                                                                                                                                                                                                                                                                                                                                                                                                                                                                                                                                                                                                                                                                                                                                                                                                                                                                                                                                                                                                                                                                                                                                                                                                                                                                                                                                                                           | 19%   | 16%  | 14%    | 23%       | 26%    | 19%                                      | 20%        | 34%    | 22%              | 2%       | 22%            | 23%  | 22%          | 9%     | 20%       | 3%          | 18%    | 13%   | 20%         | 35%           | 1%    | 15% | 14%              | 12%     | 22% |
| Threats to democracy                    | 18% | 17%     | 19% | 18%           | 17% | 22%              | 15%  | 13%                | 24%         | 21%         | 15%         | 19%                                                                                                                                                                                                                                                                                                                                                                                                                                                                                                                                                                                                                                                                                                                                                                                                                                                                                                                                                                                                                                                                                                                                                                                                                                                                                                                                                                                                                                                                                                                                                                                                                                                                                                                                                                                                                                                                                                                                                                                                                                                                                                                           | 16%   | 17%  | 20%    | 21%       | 14%    | 19%                                      | 11%        | 7%     | 19%              | 28%      | 14%            | 23%  | 16%          | 21%    | 16%       | 28%         | 9%     | 10%   | 19%         | 5%            | 31%   | 18% | 12%              | 15%     | 20% |
| Abortion                                | 10% | 22%     | 7%  | 7%            | 1%  | 7%               | 2%   | 10%                | 20%         | 15%         | 13%         | 4%                                                                                                                                                                                                                                                                                                                                                                                                                                                                                                                                                                                                                                                                                                                                                                                                                                                                                                                                                                                                                                                                                                                                                                                                                                                                                                                                                                                                                                                                                                                                                                                                                                                                                                                                                                                                                                                                                                                                                                                                                                                                                                                            | 5%    | 12%  | 11%    | 6%        | 6%     | 3%                                       | 14%        | 2%     | 8%               | 17%      | 6%             | 7%   | 4%           | 19%    | 10%       | 4%          | 4%     | 5%    | 8%          | 3%            | 15%   | 11% | 10%              | 10%     | 9%  |
| Social Security and Medicare            | 8%  | 1%      | 14% | 1%            | 18% | 5%               | 12%  | 10%                | 5%          | 10%         | 6%          | 8%                                                                                                                                                                                                                                                                                                                                                                                                                                                                                                                                                                                                                                                                                                                                                                                                                                                                                                                                                                                                                                                                                                                                                                                                                                                                                                                                                                                                                                                                                                                                                                                                                                                                                                                                                                                                                                                                                                                                                                                                                                                                                                                            | 11%   | 10%  | 5%     | 5%        | 13%    | 6%                                       | 10%        | 4%     | 7%               | 12%      | 11%            | 9%   | 11%          | 5%     | 8%        | 12%         | 6%     | 7%    | 10%         | 7%            | 11%   | 5%  | 5%               | 15%     | 9%  |
| Gun control                             | 5%  | 4%      | 5%  | 6%            | 5%  | 7%               | 5%   | 4%                 | 5%          | 5%          | 4%          | 7%                                                                                                                                                                                                                                                                                                                                                                                                                                                                                                                                                                                                                                                                                                                                                                                                                                                                                                                                                                                                                                                                                                                                                                                                                                                                                                                                                                                                                                                                                                                                                                                                                                                                                                                                                                                                                                                                                                                                                                                                                                                                                                                            | 4%    | 6%   | 5%     | 3%        | 2%     | 11%                                      | 0%         | 3%     | 3%               | 7%       | 4%             | 4%   | 5%           | 5%     | 4%        | 12%         | 9%     | 4%    | 3%          | 3%            | 7%    | 6%  | 4%               | 7%      | 4%  |
| Healthcare                              | 4%  | 4%      | 5%  | 4%            | 3%  | 6%               | 2%   | 5%                 | 5%          | 4%          | 5%          | 4%                                                                                                                                                                                                                                                                                                                                                                                                                                                                                                                                                                                                                                                                                                                                                                                                                                                                                                                                                                                                                                                                                                                                                                                                                                                                                                                                                                                                                                                                                                                                                                                                                                                                                                                                                                                                                                                                                                                                                                                                                                                                                                                            | 3%    | 3%   | 3%     | 6%        | 4%     | 2%                                       | 10%        | 1%     | 3%               | 7%       | 3%             | 2%   | 3%           | 7%     | 4%        | 3%          | 6%     | 6%    | 2%          | 1%            | 7%    | 7%  | 2%               | 2%      | 4%  |
| National security                       | 3%  | 1%      | 5%  | 3%            | 4%  | 1%               | 5%   | 3%                 | 3%          | 3%          | 3%          | 2%                                                                                                                                                                                                                                                                                                                                                                                                                                                                                                                                                                                                                                                                                                                                                                                                                                                                                                                                                                                                                                                                                                                                                                                                                                                                                                                                                                                                                                                                                                                                                                                                                                                                                                                                                                                                                                                                                                                                                                                                                                                                                                                            | 5%    | 2%   | 4%     | 2%        | 6%     | 7%                                       | 2%         | 5%     | 1%               | 2%       | 4%             | 3%   | 3%           | 2%     | 4%        | 2%          | 3%     | 6%    | 4%          | 5%            | 1%    | 1%  | 4%               | 5%      | 3%  |
| Climate change                          | 3%  | 5%      | 2%  | 5%            | 0%  | 5%               | 1%   | 3%                 | 4%          | 4%          | 3%          | 1%                                                                                                                                                                                                                                                                                                                                                                                                                                                                                                                                                                                                                                                                                                                                                                                                                                                                                                                                                                                                                                                                                                                                                                                                                                                                                                                                                                                                                                                                                                                                                                                                                                                                                                                                                                                                                                                                                                                                                                                                                                                                                                                            | 4%    | 4%   | 5%     | 1%        | 2%     | 0%                                       | 0%         | 0%     | 5%               | 6%       | 2%             | 2%   | 0%           | 8%     | 3%        | 1%          | 2%     | 10%   | 2%          | 0%            | 6%    | 4%  | 6%               | 1%      | 2%  |
| Crime and public safety                 | 3%  | 2%      | 5%  | 3%            | 2%  | 3%               | 2%   | 3%                 | 4%          | 5%          | 2%          | 3%                                                                                                                                                                                                                                                                                                                                                                                                                                                                                                                                                                                                                                                                                                                                                                                                                                                                                                                                                                                                                                                                                                                                                                                                                                                                                                                                                                                                                                                                                                                                                                                                                                                                                                                                                                                                                                                                                                                                                                                                                                                                                                                            | 2%    | 4%   | 4%     | 1%        | 2%     | 2%                                       | 0%         | 4%     | 1%               | 2%       | 4%             | 1%   | 6%           | 2%     | 2%        | 7%          | 2%     | 1%    | 3%          | 4%            | 2%    | 1%  | 1%               | 3%      | 4%  |
| Unsure                                  | 2%  | 1%      | 1%  | 4%            | 3%  | 2%               | 4%   | 1%                 | 1%          | 1%          | 1%          | 2%                                                                                                                                                                                                                                                                                                                                                                                                                                                                                                                                                                                                                                                                                                                                                                                                                                                                                                                                                                                                                                                                                                                                                                                                                                                                                                                                                                                                                                                                                                                                                                                                                                                                                                                                                                                                                                                                                                                                                                                                                                                                                                                            | 5%    | 3%   | 0%     | 2%        | 3%     | 2%                                       | 0%         | 2%     | 3%               | 2%       | 1%             | 3%   | 2%           | 3%     | 2%        | 2%          | 6%     | 4%    | 1%          | 2%            | 3%    | 0%  | 4%               | 5%      | 1%  |