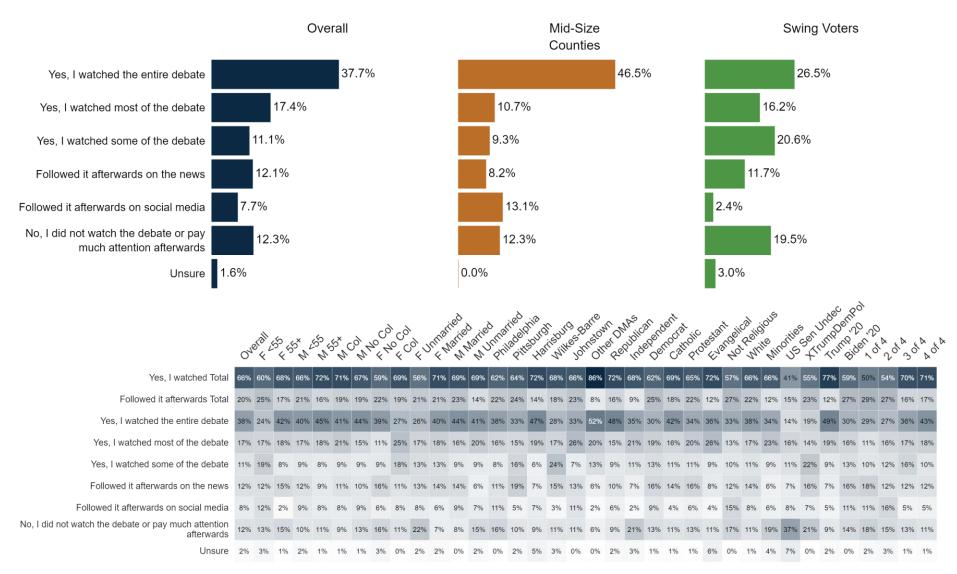

## **Insights & Analysis**

- A clear majority (55%) of voters disapprove of the policies Biden and national Democrats are pushing, and roughly half of voters want a Republican who would be a check and balance on Biden's policies.
- Turning now to the Presidential debate, 66% (38% entire, 17% most, 11% some) of voters watch all or at least some of the debate, and only 12% watched none of it nor followed it much afterwards. (NOTE: The poll fielded on Thursday and Friday. Only Friday respondents were asked about the debate. The samples were from a structural standpoint nearly identical both days.)
- Overall, 22% of debate watchers had **generally negative things to say about Biden** compared to **only 13% for Trump** (18% thought both candidates were bad).
- Among persuadable voters in the presidential race (Probably Trump, Probably Biden, or Undecided on ballot) who watched the debate or followed it afterwards, Trump came out looking much better than Biden.
  - "Biden is an embarrassment for our country. He is frail and senseless. Even though Trump has his faults, he is of sound mind, has a strong will, is very intelligent, and makes decisions that are well thought out." – Female, 30-44, probably Trump voter
  - "Joe Biden should step down. He is an embarrassment to the office" *Male, 45-54, probably Trump voter*
  - "We need a young, passionate progressive person- I felt embarrassed and doomed" *Male, 45-54, probably Biden voter*
  - "Biden should step down now. Who is running our country?" *Female, 65+, probably Trump voter*