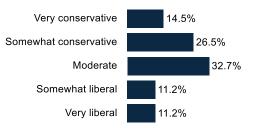

#### Education



56.0% have no college degree

### Ideology



#### **Household Income**



#### Race/Ethnicity



### **General Election X of 4**





# **Demographics (Mid-Size Counties)**



#### Geo - DMA

| Philadelphia               | 27.3% |
|----------------------------|-------|
| Pittsburgh                 | 18.4% |
| Harrisburg-Lncstr-Leb-York | 23.2% |
| Wilkes Barre-Scranton-Hztn | 20.4% |
| Johnstown-Altoona-St Colge | .0%   |
| Erie                       | 10.7% |
| Buffalo                    | .0%   |
| New York                   | .0%   |
| Youngstown                 | .0%   |
| Elmira (Corning)           | .0%   |
| Washington DC (Hagrstwn)   | .0%   |
|                            |       |

#### Age Range



#### Education



64.8% have no college degree

### Ideology



#### **Household Income**



#### Race/Ethnicity



### **General Election X of 4**





# Partisanship



# **Demographics (Swing Voters)**



#### Geo - DMA

| 39.2% |
|-------|
| 23.4% |
| 15.7% |
| 12.3% |
| 6.9%  |
| 1.2%  |
| .9%   |
| .0%   |
| 1.5%  |
| .0%   |
| .0%   |
|       |

#### Partisanship







#### Education



54.0% have no college degree

### Ideology



#### **Household Income**



### Race/Ethnicity



### **General Election X of 4**