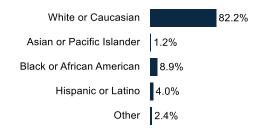

# Survey of Likely General Election Voters Pennsylvania Statewide

June 27 – 28, 2024 | n=800 | ±3.45%