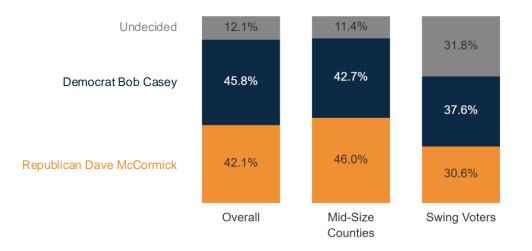

## **Insights & Analysis**

- The political environment in Pennsylvania is encouraging for Republicans: the generic ballot is R+2, a large majority of voters believe that nation is on the wrong track (69%), and among those most interested in the election, Republicans hold a 7-point advantage.
- Inflation and the economy (26%) are the top issues, and only increase in importance among swing voters (37%) [soft Republicans, Soft Democrats, and Undecideds on the generic ballot].
- Trump is up four points over Biden on both the full and two-way presidential ballots which is driven by Trump being viewed much more net favorably (45% fav – 53% unfav) than Biden (39% favorable – 60% unfavorable).
  - Though smaller groups, Trump **significantly overperforms** the generic Republican among **Unaffiliated voters** (9% of electorate) and **2-of-4 voters** (15% of electorate).
- **McCormick** (42%) is well within striking distance of Casey (46%) with 12% of voters still undecided on the senate ballot.
- A clear takeaway from the poll is that despite nearly 20 years in elected office and his family's political legacy in the state, Casey is facing a difficult path to reelection. Because he's been there much longer, Casey still has name ID and favorability advantages over McCormick. However, as an incumbent with favorability in the mid-40s and unfavorability only a few points behind, Casey has significant challenges ahead.
- Fewer than 4-in-10 voters believe Casey deserves reelection (39%) while 48% say it's time for someone new. 16% of Democrats want someone new.

CYGNAL

- Over half of voters (54%) believe Casey is a partisan with only 17% viewing him as independent.
- McCormick is increasing his name ID and is viewed net favorably (33% fav 31% unfav).