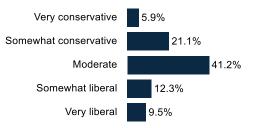

re-Scranton-Hztn | 20.4% |
| Johnstown-Altoona-St Colge | .0%   |
| Erie                       | 10.7% |
| Buffalo                    | .0%   |
| New York                   | .0%   |
| Youngstown                 | .0%   |
| Elmira (Corning)           | .0%   |
| Washington DC (Hagrstwn)   | .0%   |
|                            |       |

#### Age Range



#### Education



64.8% have no college degree

### Ideology



#### **Household Income**



#### Race/Ethnicity



### **General Election X of 4**





# Partisanship



# **Demographics (Swing Voters)**



#### Geo - DMA

| 39.2% |
|-------|
| 23.4% |
| 15.7% |
| 12.3% |
| 6.9%  |
| 1.2%  |
| .9%   |
| .0%   |
| 1.5%  |
| .0%   |
| .0%   |
|       |

#### Partisanship







#### Education



54.0% have no college degree

### Ideology



#### **Household Income**



### Race/Ethnicity



### **General Election X of 4**