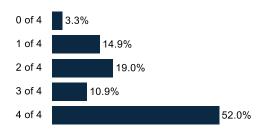

# **Election Interest**

On a scale of 0 to 9, how interested are you in next year's election for President, U.S. Senate, and U.S. Congress, with 0 meaning not interested at all and 9 meaning extremely interested?