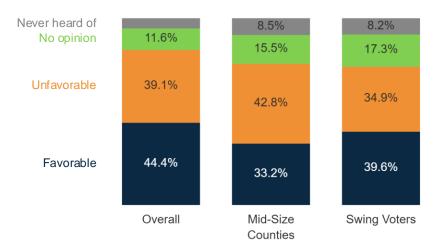

| 2%   | 4%    | 4%            | 7%                | 2%     | 0%    | 4%     | 5%    | 0%       | 0%       | 4%               | 3%                                       | 4%     | 2%    | 3%       | 3%     | 2%     | 0%    | 8%      | 2%     | 2%     | 12%            | 8%      | 5%  | 2%   | 2%    | 3%     | 8%  | 4%  | 2%        | 1%   |



Do you have a favorable or unfavorable opinion of John Fetterman?

## Image: Bob Casey



|                      | 046 | arall L | نې<br>دې | 0° M | 55 M | 5× nC | 0,1 | 000<br>1000 | ° < 0 | 0 <sup>0</sup> 4 3 | nnari | ed en w | Natrie | Johnat | ladelp | ing Ha | insbur | 1405<br>2017<br>2017 | instown | er Dest | AS INDICE | epende | ant cat | nolic<br>Pro | lestant | noelic<br>Not | al white | ous<br>Nin | orities | 3er Li | unop<br>Det | an Pol | atcher<br>, 20<br>Bio | , <sup>20</sup> | × 20 | ر<br>م<br>م | ALA |
|----------------------|-----|---------|----------|------|------|-------|-----|-------------|-------|--------------------|-------|---------|--------|--------|--------|--------|--------|----------------------|---------|---------|-----------|--------|---------|--------------|---------|---------------|----------|------------|---------|--------|-------------|-----