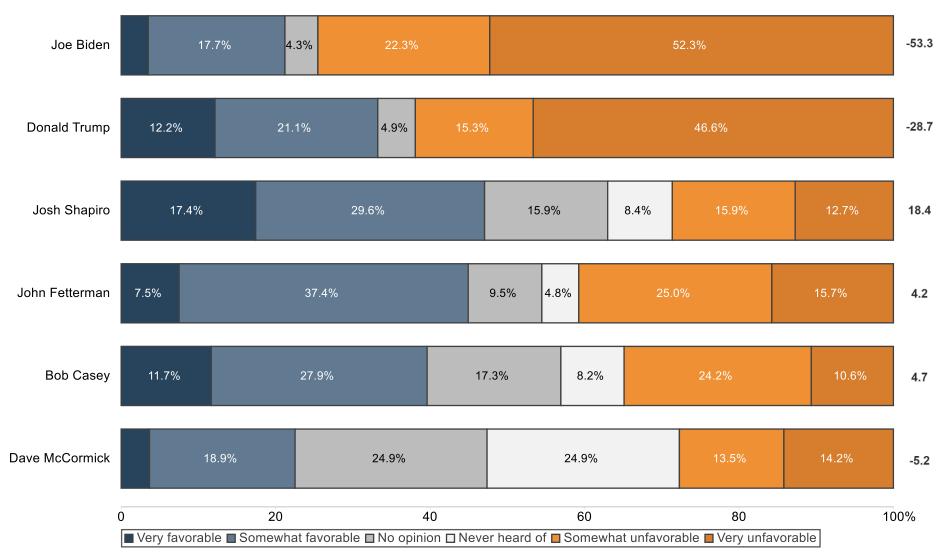

## Image Tests (Mid-Size Counties)

Net Fav

## Image Tests (Swing Voters)

Net Fav