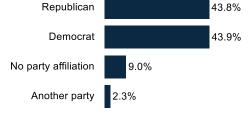

How do you plan to vote in the November 5th general election for President, U.S. Senate, and U.S. Congress?

~ or et