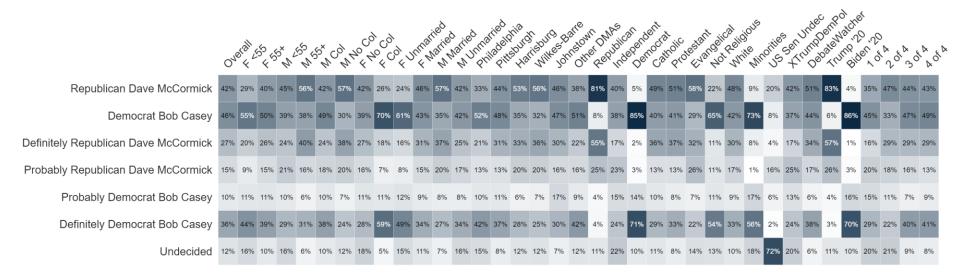

## **Insights & Analysis**

- The political environment in Pennsylvania is encouraging for Republicans: the generic ballot is R+2, a large majority of voters believe that nation is on the wrong track (69%), and among those most interested in the election, Republicans hold a 7-point advantage.
- Inflation and the economy (26%) are the top issues, and only increase in importance among swing voters (37%) [soft Republicans, Soft Democrats, and Undecideds on the generic ballot].
- Trump is up four points over Biden on both the full and two-way presidential ballots which is driven by Trump being viewed much more net favorably (45% fav – 53% unfav) than Biden (39% favorable – 60% unfavorable).
  - Though smaller groups, Trump **significantly overperforms** the generic Republican among **Unaffiliated voters** (9% of electorate) and **2-of-4 voters** (15% of electorate).
- **McCormick** (42%) is well within striking distance of Casey (46%) with 12% of voters still undecided on the senate ballot.
- A clear takeaway from the poll is that despite nearly 20 years in elected office and his family's political legacy in the state, Casey is facing a difficult path to reelection. Because he's been there much longer, Casey still has name ID and favorability advantages over McCormick. However, as an incumbent with favorability in the mid-40s and unfavorability only a few points behind, Casey has significant challenges ahead.
- Fewer than 4-in-10 voters believe Casey deserves reelection (39%) while 48% say it's time for someone new. 16% of Democrats want someone new.

CYGNAL

- Over half of voters (54%) believe Casey is a partisan with only 17% viewing him as independent.
- McCormick is increasing his name ID and is viewed net favorably (33% fav 31% unfav).