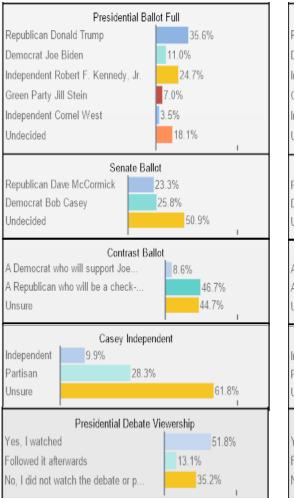

## **Insights & Analysis**

- The political environment in Pennsylvania is encouraging for Republicans: the generic ballot is R+2, a large majority of voters believe that nation is on the wrong track (69%), and among those most interested in the election, Republicans hold a 7-point advantage.
- Inflation and the economy (26%) are the top issues, and only increase in importance among swing voters (37%) [soft Republicans, Soft Democrats, and Undecideds on the generic ballot].
- Trump is up four points over Biden on both the full and two-way presidential ballots which is driven by Trump being viewed much more net favorably (45% fav – 53% unfav) than Biden (39% favorable – 60% unfavorable).
  - Though smaller groups, Trump **significantly overperforms** the generic Republican among **Unaffiliated voters** (9% of electorate) and **2-of-4 voters** (15% of electorate).
- **McCormick** (42%) is well within striking distance of Casey (46%) with 12% of voters still undecided on the senate ballot.
- A clear takeaway from the poll is that despite nearly 20 years in elected office and his family's political legacy in the state, Casey is facing a difficult path to reelection. Because he's been there much longer, Casey still has name ID and favorability advantages over McCormick. However, as an incumbent with favorability in the mid-40s and unfavorability only a few points behind, Casey has significant challenges ahead.
- Fewer than 4-in-10 voters believe Casey deserves reelection (39%) while 48% say it's time for someone new. 16% of Democrats want someone new.

CYGNAL

- Over half of voters (54%) believe Casey is a partisan with only 17% viewing him as independent.
- McCormick is increasing his name ID and is viewed net favorably (33% fav 31% unfav).

If the election was held today, and you had to make a choice, would you vote for the Republican or Democratic candidate for U.S. Senate?

Do you approve or disapprove of the policies that Joe Biden and the Democrats are pushing at the national level?

## **Insights & Analysis**

- A clear majority (55%) of voters disapprove of the policies Biden and national Democrats are pushing, and roughly half of voters want a Republican who would be a check and balance on Biden's policies.
- Turning now to the Presidential debate, 66% (38% entire, 17% most, 11% some) of voters watch all or at least some of the debate, and only 12% watched none of it nor followed it much afterwards. (NOTE: The poll fielded on Thursday and Friday. Only Friday respondents were asked about the debate. The samples were from a structural standpoint nearly identical both days.)
- Overall, 22% of debate watchers had **generally negative things to say about Biden** compared to **only 13% for Trump** (18% thought both candidates were bad).
- Among persuadable voters in the presidential race (Probably Trump, Probably Biden, or Undecided on ballot) who watched the debate or followed it afterwards, Trump came out looking much better than Biden.
  - "Biden is an embarrassment for our country. He is frail and senseless. Even though Trump has his faults, he is of sound mind, has a strong will, is very intelligent, and makes decisions that are well thought out." – Female, 30-44, probably Trump voter
  - "Joe Biden should step down. He is an embarrassment to the office" *Male, 45-54, probably Trump voter*
  - "We need a young, passionate progressive person- I felt embarrassed and doomed" *Male, 45-54, probably Biden voter*
  - "Biden should step down now. Who is running our country?" *Female, 65+, probably Trump voter*