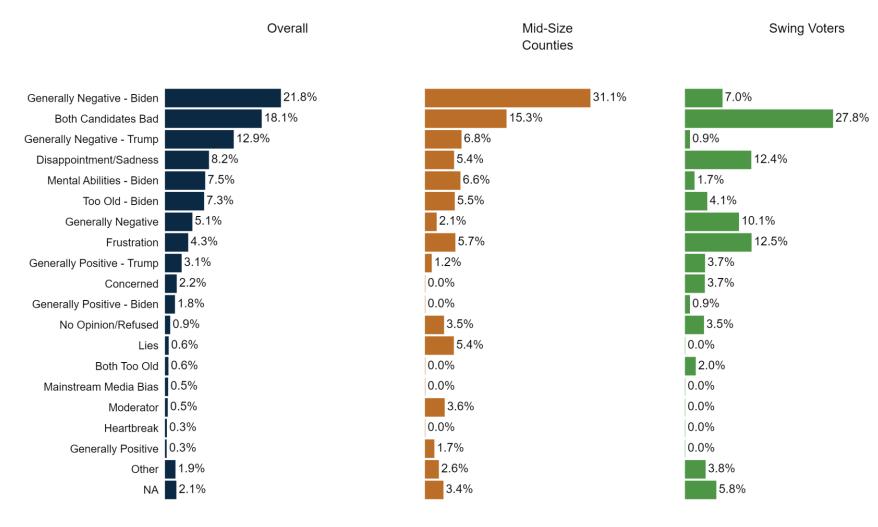

## **Insights & Analysis**

- A clear majority (55%) of voters disapprove of the policies Biden and national Democrats are pushing, and roughly half of voters want a Republican who would be a check and balance on Biden's policies.
- Turning now to the Presidential debate, 66% (38% entire, 17% most, 11% some) of voters watch all or at least some of the debate, and only 12% watched none of it nor followed it much afterwards. (NOTE: The poll fielded on Thursday and Friday. Only Friday respondents were asked about the debate. The samples were from a structural standpoint nearly identical both days.)
- Overall, 22% of debate watchers had **generally negative things to say about Biden** compared to **only 13% for Trump** (18% thought both candidates were bad).
- Among persuadable voters in the presidential race (Probably Trump, Probably Biden, or Undecided on ballot) who watched the debate or followed it afterwards, Trump came out looking much better than Biden.
  - "Biden is an embarrassment for our country. He is frail and senseless. Even though Trump has his faults, he is of sound mind, has a strong will, is very intelligent, and makes decisions that are well thought out." – Female, 30-44, probably Trump voter
  - "Joe Biden should step down. He is an embarrassment to the office" *Male, 45-54, probably Trump voter*
  - "We need a young, passionate progressive person- I felt embarrassed and doomed" *Male, 45-54, probably Biden voter*
  - "Biden should step down now. Who is running our country?" *Female, 65+, probably Trump voter*