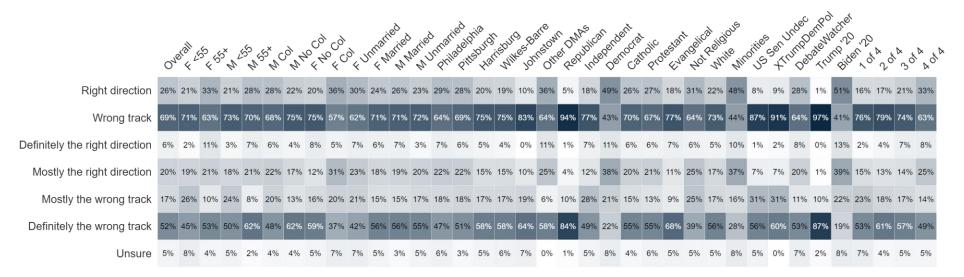

# **Top Priority**

# **Top Priority Heatmap**

|                                         | 04  | erall L |     | in the second | 50  | S <sup>S</sup> N | 10 N | 20<br>20<br>4<br>4 | `دە<br>مىرە | 0<br>2<br>3 | nmari<br>FN | ie de la companya de | arrie | Phil | iled . | shia puro | S S DU | 10 00 00 00 00 00 00 00 00 00 00 00 00 0 | arre neton | er Der | upsice<br>uplice | pendende | ocrati<br>Catt | Prot | astar<br>EV2 | no hot | al polici | ICUS<br>Nin | oritie | ser t | under Under | Dem Provident | atche |     | ،<br>م<br>ر<br>م | ری<br>م | A   |
|-----------------------------------------|-----|---------|-----|---------------|-----|------------------|------|--------------------|-------------|-------------|-------------|-------------------------------------------------------------------------------------------------------------------------------------------------------------------------------------------------------------------------------------------------------------------------------------------------------------------------------------------------------------------------------------------------------------------------------------------------------------------------------------------------------------------------------------------------------------------------------------------------------------------------------------------------------------------------------------------------------------------------------------------------------------------------------------------------------------------------------------------------------------------------------------------------------------------------------------------------------------------------------------------------------------------------------------------------------------------------------------------------------------------------------------------------------------------------------------------------------------------------------------------------------------------------------------------------------------------------------------------------------------------------------------------------------------------------------------------------------------------------------------------------------------------------------------------------------------------------------------------------------------------------------------------------------------------------------------------------------------------------------------------------------------------------------------------------------------------------------------------------------------------------------------------------------------------------------------------------------------------------------------------------------------------------------------------------------------------------------------------------------------------------------|-------|------|--------|-----------|--------|------------------------------------------|------------|--------|------------------|----------|----------------|------|--------------|--------|-----------|-------------|--------|-------|-------------|---------------|-------|-----|------------------|---------|-----|
| Inflation and economy                   |     |         |     |               |     |                  |      |                    |             |             | 29%         |                                                                                                                                                                                                                                                                                                                                                                                                                                                                                                                                                                                                                                                                                                                                                                                                                                                                                                                                                                                                                                                                                                                                                                                                                                                                                                                                                                                                                                                                                                                                                                                                                                                                                                                                                                                                                                                                                                                                                                                                                                                                                                                               | 26%   |      |        |           |        | 29%                                      |            |        |                  | 14%      |                | 25%  |              |        | 26%       |             |        |       | 27%         |               |       | 32% |                  | 27%     | 21% |
| Illegal immigration and border security | 18% | 9%      | 21% | 13%           | 31% | 18%              | 23%  | 21%                | 7%          | 13%         | 18%         | 23%                                                                                                                                                                                                                                                                                                                                                                                                                                                                                                                                                                                                                                                                                                                                                                                                                                                                                                                                                                                                                                                                                                                                                                                                                                                                                                                                                                                                                                                                                                                                                                                                                                                                                                                                                                                                                                                                                                                                                                                                                                                                                                                           | 19%   | 16%  | 14%    | 23%       | 26%    | 19%                                      | 20%        | 34%    | 22%              | 2%       | 22%            | 23%  | 22%          | 9%     | 20%       | 3%          | 18%    | 13%   | 20%         | 35%           | 1%    | 15% | 14%              | 12%     | 22% |
| Threats to democracy                    | 18% | 17%     | 19% | 18%           | 17% | 22%              | 15%  | 13%                | 24%         | 21%         | 15%         | 19%                                                                                                                                                                                                                                                                                                                                                                                                                                                                                                                                                                                                                                                                                                                                                                                                                                                                                                                                                                                                                                                                                                                                                                                                                                                                                                                                                                                                                                                                                                                                                                                                                                                                                                                                                                                                                                                                                                                                                                                                                                                                                                                           | 16%   | 17%  | 20%    | 21%       | 14%    | 19%                                      | 11%        | 7%     | 19%              | 28%      | 14%            | 23%  | 16%          | 21%    | 16%       | 28%         | 9%     | 10%   | 19%         | 5%            | 31%   | 18% | 12%              | 15%     | 20% |
| Abortion                                | 10% | 22%     | 7%  | 7%            | 1%  | 7%               | 2%   | 10%                | 20%         | 15%         | 13%         | 4%                                                                                                                                                                                                                                                                                                                                                                                                                                                                                                                                                                                                                                                                                                                                                                                                                                                                                                                                                                                                                                                                                                                                                                                                                                                                                                                                                                                                                                                                                                                                                                                                                                                                                                                                                                                                                                                                                                                                                                                                                                                                                                                            | 5%    | 12%  | 11%    | 6%        | 6%     | 3%                                       | 14%        | 2%     | 8%               | 17%      | 6%             | 7%   | 4%           | 19%    | 10%       | 4%          | 4%     | 5%    | 8%          | 3%            | 15%   | 11% | 10%              | 10%     | 9%  |
| Social Security and Medicare            | 8%  | 1%      | 14% | 1%            | 18% | 5%               | 12%  | 10%                | 5%          | 10%         | 6%          | 8%                                                                                                                                                                                                                                                                                                                                                                                                                                                                                                                                                                                                                                                                                                                                                                                                                                                                                                                                                                                                                                                                                                                                                                                                                                                                                                                                                                                                                                                                                                                                                                                                                                                                                                                                                                                                                                                                                                                                                                                                                                                                                                                            | 11%   | 10%  | 5%     | 5%        | 13%    | 6%                                       | 10%        | 4%     | 7%               | 12%      | 11%            | 9%   | 11%          | 5%     | 8%        | 12%         | 6%     | 7%    | 10%         | 7%            | 11%   | 5%  | 5%               | 15%     | 9%  |
| Gun control                             | 5%  | 4%      | 5%  | 6%            | 5%  | 7%               | 5%   | 4%                 | 5%          | 5%          | 4%          | 7%                                                                                                                                                                                                                                                                                                                                                                                                                                                                                                                                                                                                                                                                                                                                                                                                                                                                                                                                                                                                                                                                                                                                                                                                                                                                                                                                                                                                                                                                                                                                                                                                                                                                                                                                                                                                                                                                                                                                                                                                                                                                                                                            | 4%    | 6%   | 5%     | 3%        | 2%     | 11%                                      | 0%         | 3%     | 3%               | 7%       | 4%             | 4%   | 5%           | 5%     | 4%        | 12%         | 9%     | 4%    | 3%          | 3%            | 7%    | 6%  | 4%               | 7%      | 4%  |
| Healthcare                              | 4%  | 4%      | 5%  | 4%            | 3%  | 6%               | 2%   | 5%                 | 5%          | 4%          | 5%          | 4%                                                                                                                                                                                                                                                                                                                                                                                                                                                                                                                                                                                                                                                                                                                                                                                                                                                                                                                                                                                                                                                                                                                                                                                                                                                                                                                                                                                                                                                                                                                                                                                                                                                                                                                                                                                                                                                                                                                                                                                                                                                                                                                            | 3%    | 3%   | 3%     | 6%        | 4%     | 2%                                       | 10%        | 1%     | 3%               | 7%       | 3%             | 2%   | 3%           | 7%     | 4%        | 3%          | 6%     | 6%    | 2%          | 1%            | 7%    | 7%  | 2%               | 2%      | 4%  |
| National security                       | 3%  | 1%      | 5%  | 3%            | 4%  | 1%               | 5%   | 3%                 | 3%          | 3%          | 3%          | 2%                                                                                                                                                                                                                                                                                                                                                                                                                                                                                                                                                                                                                                                                                                                                                                                                                                                                                                                                                                                                                                                                                                                                                                                                                                                                                                                                                                                                                                                                                                                                                                                                                                                                                                                                                                                                                                                                                                                                                                                                                                                                                                                            | 5%    | 2%   | 4%     | 2%        | 6%     | 7%                                       | 2%         | 5%     | 1%               | 2%       | 4%             | 3%   | 3%           | 2%     | 4%        | 2%          | 3%     | 6%    | 4%          | 5%            | 1%    | 1%  | 4%               | 5%      | 3%  |
| Climate change                          | 3%  | 5%      | 2%  | 5%            | 0%  | 5%               | 1%   | 3%                 | 4%          | 4%          | 3%          | 1%                                                                                                                                                                                                                                                                                                                                                                                                                                                                                                                                                                                                                                                                                                                                                                                                                                                                                                                                                                                                                                                                                                                                                                                                                                                                                                                                                                                                                                                                                                                                                                                                                                                                                                                                                                                                                                                                                                                                                                                                                                                                                                                            | 4%    | 4%   | 5%     | 1%        | 2%     | 0%                                       | 0%         | 0%     | 5%               | 6%       | 2%             | 2%   | 0%           | 8%     | 3%        | 1%          | 2%     | 10%   | 2%          | 0%            | 6%    | 4%  | 6%               | 1%      | 2%  |
| Crime and public safety                 | 3%  | 2%      | 5%  | 3%            | 2%  | 3%               | 2%   | 3%                 | 4%          | 5%          | 2%          | 3%                                                                                                                                                                                                                                                                                                                                                                                                                                                                                                                                                                                                                                                                                                                                                                                                                                                                                                                                                                                                                                                                                                                                                                                                                                                                                                                                                                                                                                                                                                                                                                                                                                                                                                                                                                                                                                                                                                                                                                                                                                                                                                                            | 2%    | 4%   | 4%     | 1%        | 2%     | 2%                                       | 0%         | 4%     | 1%               | 2%       | 4%             | 1%   | 6%           | 2%     | 2%        | 7%          | 2%     | 1%    | 3%          | 4%            | 2%    | 1%  | 1%               | 3%      | 4%  |
| Unsure                                  | 2%  | 1%      | 1%  | 4%            | 3%  | 2%               | 4%   | 1%                 | 1%          | 1%          | 1%          | 2%                                                                                                                                                                                                                                                                                                                                                                                                                                                                                                                                                                                                                                                                                                                                                                                                                                                                                                                                                                                                                                                                                                                                                                                                                                                                                                                                                                                                                                                                                                                                                                                                                                                                                                                                                                                                                                                                                                                                                                                                                                                                                                                            | 5%    | 3%   | 0%     | 2%        | 3%     | 2%                                       | 0%         | 2%     | 3%               | 2%       | 1%             | 3%   | 2%           | 3%     | 2%        | 2%          | 6%     | 4%    | 1%          | 2%            | 3%    | 0%  | 4%               | 5%      | 1%  |