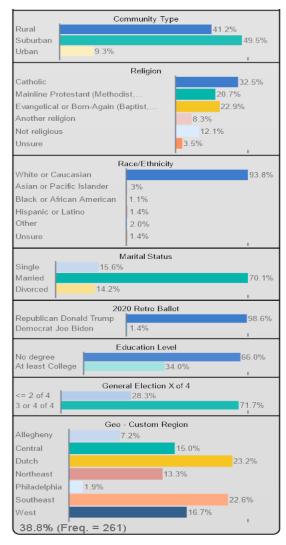

# **Insights & Analysis**

- Segmentation analysis identified three electoral groups, GOP Base (39%), Dem Base (40%), and Lean Trump/Moderates (21%).
  - Lean Trump/Moderates are much younger than either the GOP Base or Dem Base segments and are largely non-college-educated like the GOP Base.
  - Politically, this group is center-right (43% moderate, 38% conservative), are despondent about the direction the country is headed (92% wrong track), and are more focused on inflation and the economy (44%) than either of the base segments (though they align more with the GOP Base on the issues).
  - This group breaks Republican on the generic ballot, for Trump on both presidential ballots, and just slightly for Casey on the Senate ballot. McCormick's underperformance among this group is largely driven by his lack of name ID among them (over three quarters of these voters have never heard of or don't know enough about him to hold an opinion).