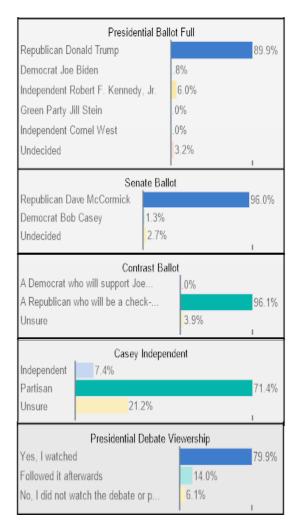

| NA    | 0%     | 5%                   | 0%               | 8%  | 0%    | 3%  |
| NA                         | 1%  | 0%  | 6%                              | 0%   | 0%            | 0%   | 0%  | 2%     | 3%     | 5%               | 0%    | 0%       | 0%     | 0%             | 6%     | 0%      | 0%      | 0%         | 0%     | 2%      | 0%      | 1%            | 0%    | 0%   | 6%             | 2%                | 1%       | 7%              | 8%         | 5%    | NA    | 0%     | 2%                   | 4%               | 0%  | 0%    | 1%  |



## **News Sources**



CYGNAL

What are your primary sources for news? Select at least one and up to three.

### GOP Base (39%)



### Lean Trump/Moderates (21%)







### GOP Base (39%)



### Lean Trump/Moderates (21%)







### GOP Base (39%)











### GOP Base (39%)





Lean Trump/Moderates (21%)





### GOP Base (39%)



### Lean Trump/Moderates (21%)







# **Demographics (Overall)**



#### Geo - DMA

| Philadelphia               | 40.9%       |
|----------------------------|-------------|
| Pittsburgh                 | 21.7%       |
| Harrisburg-Lncstr-Leb-York | 15.8%       |
| Wilkes Barre-Scranton-Hztn | 10.9%       |
| Johnstown-Altoona-St Colge | <b>5.7%</b> |
| Erie                       | 2.9%        |
| Buffalo                    | 1.4%        |
| New York                   | 1.5%        |
| Youngstown                 | .8%         |
| Elmira (Corning)           | .3%         |
| Washington DC (Hagrstwn)   | .1%         |
|                            |             |

#### Partisanship



#### Age Range



#