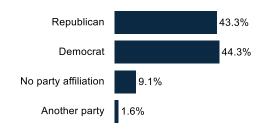

# Survey of Likely General Election Voters Pennsylvania Statewide

June 27 – 28, 2024 | n=800 | ±3.45%