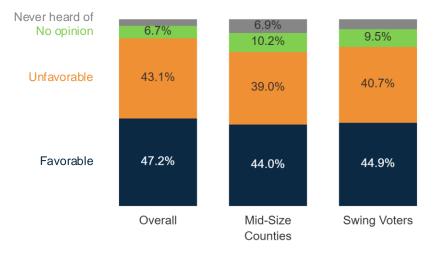

| 8%     | 8%     | 11%       | 18%     | 10%             | 8%          | 11%     | 12%     | 13%     | 7%     | 7%      | 8%           | 10%    | 12%           | 10%      | 8%         | 34%     | 8%     | 8%           | 12%   | 9%      | 18%   | 14%  | 6%          | 8%    |
| Never heard of       | 3%  | 4%      | 3%                  | 5%             | 2%      | 4%    | 3%   | 4%     | 3%          | 4%    | 3%    | 2%        | 4%     | 5%     | 2%        | 1%      | 5%              | 0%          | 6%      | 2%      | 5%      | 4%     | 4%      | 2%           | 4%     | 3%            | 3%       | 5%         | 9%      | 4%     | 1%           | 2%    | 3%      | 7%    | 4%   | 3%          | 2%    |



Do you have a favorable or unfavorable opinion of Josh Shapiro?

## Image: John Fetterman



|                      | ~~~~~~~~~~~~~~~~~~~~~~~~~~~~~~~~~~~~~~ | arall |     | ox L | 60 65<br>60 | <sup>ox</sup> c                                                                                                                                                                                                                                                                                                                                                                                                                                                                                                                                                                                                                                                                                     | on t | 20, A | ري<b