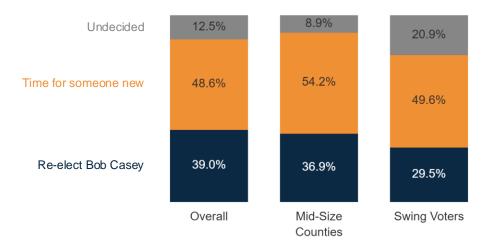

## **Insights & Analysis**

- The political environment in Pennsylvania is encouraging for Republicans: the generic ballot is R+2, a large majority of voters believe that nation is on the wrong track (69%), and among those most interested in the election, Republicans hold a 7-point advantage.
- Inflation and the economy (26%) are the top issues, and only increase in importance among swing voters (37%) [soft Republicans, Soft Democrats, and Undecideds on the generic ballot].
- Trump is up four points over Biden on both the full and two-way presidential ballots which is driven by Trump being viewed much more net favorably (45% fav – 53% unfav) than Biden (39% favorable – 60% unfavorable).
  - Though smaller groups, Trump **significantly overperforms** the generic Republican among **Unaffiliated voters** (9% of electorate) and **2-of-4 voters** (15% of electorate).
- **McCormick** (42%) is well within striking distance of Casey (46%) with 12% of voters still undecided on the senate ballot.
- A clear takeaway from the poll is that despite nearly 20 years in elected office and his family's political legacy in the state, Casey is facing a difficult path to reelection. Because he's been there much longer, Casey still has name ID and favorability advantages over McCormick. However, as an incumbent with favorability in the mid-40s and unfavorability only a few points behind, Casey has significant challenges ahead.
- Fewer than 4-in-10 voters believe Casey deserves reelection (39%) while 48% say it's time for someone new. 16% of Democrats want someone new.

CYGNAL

- Over half of voters (54%) believe Casey is a partisan with only 17% viewing him as independent.
- McCormick is increasing his name ID and is viewed net favorably (33% fav 31% unfav).