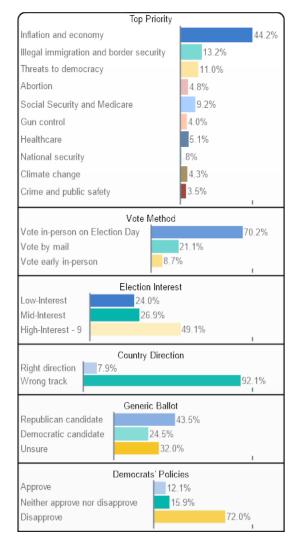

# **Insights & Analysis**

- Segmentation analysis identified three electoral groups, GOP Base (39%), Dem Base (40%), and Lean Trump/Moderates (21%).
  - Lean Trump/Moderates are much younger than either the GOP Base or Dem Base segments and are largely non-college-educated like the GOP Base.
  - Politically, this group is center-right (43% moderate, 38% conservative), are despondent about the direction the country is headed (92% wrong track), and are more focused on inflation and the economy (44%) than either of the base segments (though they align more with the GOP Base on the issues).
  - This group breaks Republican on the generic ballot, for Trump on both presidential ballots, and just slightly for Casey on the Senate ballot. McCormick's underperformance among this group is largely driven by his lack of name ID among them (over three quarters of these voters have never heard of or don't know enough about him to hold an opinion).

# **Top Priority**

# **Top Priority Heatmap**

|                                         | 04  | erall L |     | in the second | 50  | S <sup>S</sup> N | 10 N | 20<br>20<br>4<br>4 | `دە<br>مىرە | 0<br>2<br>3 | nmari<br>FN | ie de la companya de | arrie | Phil | iled . | shia puro | S S DU | 10 00 00 00 00 00 00 00 00 00 00 00 00 0 | arre neton | er Der | upsice<br>uplice | pendende | ocrati<br>Catt | Prot | astar<br>EV2 | no hot | al polici | ICUS<br>Nin | oritie | ser t | under Under | Dem Provident | atche |     | ،<br>م<br>ر<br>م | ری<br>م | A   |
|-----------------------------------------|-----|---------|-----|---------------|-----|------------------|------|--------------------|-------------|-------------|-------------|-------------------------------------------------------------------------------------------------------------------------------------------------------------------------------------------------------------------------------------------------------------------------------------------------------------------------------------------------------------------------------------------------------------------------------------------------------------------------------------------------------------------------------------------------------------------------------------------------------------------------------------------------------------------------------------------------------------------------------------------------------------------------------------------------------------------------------------------------------------------------------------------------------------------------------------------------------------------------------------------------------------------------------------------------------------------------------------------------------------------------------------------------------------------------------------------------------------------------------------------------------------------------------------------------------------------------------------------------------------------------------------------------------------------------------------------------------------------------------------------------------------------------------------------------------------------------------------------------------------------------------------------------------------------------------------------------------------------------------------------------------------------------------------------------------------------------------------------------------------------------------------------------------------------------------------------------------------------------------------------------------------------------------------------------------------------------------------------------------------------------------|-------|------|--------|-----------|--------|------------------------------------------|------------|--------|------------------|----------|----------------|------|--------------|--------|-----------|-------------|--------|-------|-------------|---------------|-------|-----|------------------|---------|-----|
| Inflation and economy                   |     |         |     |               |     |                  |      |                    |             |             | 29%         |                                                                                                                                                                                                                                                                                                                                                                                                                                                                                                                                                                                                                                                                                                                                                                                                                                                                                                                                                                                                                                                                                                                                                                                                                                                                                                                                                                                                                                                                                                                                                                                                                                                                                                                                                                                                                                                                                                                                                                                                                                                                                                                               | 26%   |      |        |           |        | 29%                                      |            |        |                  | 14%      |                | 25%  |              |        | 26%       |             |        |       | 27%         |               |       | 32% |                  | 27%     | 21% |
| Illegal immigration and border security | 18% | 9%      | 21% | 13%           | 31% | 18%              | 23%  | 21%                | 7%          | 13%         | 18%         | 23%                                                                                                                                                                                                                                                                                                                                                                                                                                                                                                                                                                                                                                                                                                                                                                                                                                                                                                                                                                                                                                                                                                                                                                                                                                                                                                                                                                                                                                                                                                                                                                                                                                                                                                                                                                                                                                                                                                                                                                                                                                                                                                                           | 19%   | 16%  | 14%    | 23%       | 26%    | 19%                                      | 20%        | 34%    | 22%              | 2%       | 22%            | 23%  | 22%          | 9%     | 20%       | 3%          | 18%    | 13%   | 20%         | 35%           | 1%    | 15% | 14%              | 12%     | 22% |
| Threats to democracy                    | 18% | 17%     | 19% | 18%           | 17% | 22%              | 15%  | 13%                | 24%         | 21%         | 15%         | 19%                                                                                                                                                                                                                                                                                                                                                                                                                                                                                                                                                                                                                                                                                                                                                                                                                                                                                                                                                                                                                                                                                                                                                                                                                                                                                                                                                                                                                                                                                                                                                                                                                                                                                                                                                                                                                                                                                                                                                                                                                                                                                                                           | 16%   | 17%  | 20%    | 21%       | 14%    | 19%                                      | 11%        | 7%     | 19%              | 28%      | 14%            | 23%  | 16%          | 21%    | 16%       | 28%         | 9%     | 10%   | 19%         | 5%            | 31%   | 18% | 12%              | 15%     | 20% |
| Abortion                                | 10% | 22%     | 7%  | 7%            | 1%  | 7%               | 2%   | 10%                | 20%         | 15%         | 13%         | 4%                                                                                                                                                                                                                                                                                                                                                                                                                                                                                                                                                                                                                                                                                                                                                                                                                                                                                                                                                                                                                                                                                                                                                                                                                                                                                                                                                                                                                                                                                                                                                                                                                                                                                                                                                                                                                                                                                                                                                                                                                                                                                                                            | 5%    | 12%  | 11%    | 6%        | 6%     | 3%                                       | 14%        | 2%     | 8%               | 17%      | 6%             | 7%   | 4%           | 19%    | 10%       | 4%          | 4%     | 5%    | 8%          | 3%            | 15%   | 11% | 10%              | 10%     | 9%  |
| Social Security and Medicare            | 8%  | 1%      | 14% | 1%            | 18% | 5%               | 12%  | 10%                | 5%          | 10%         | 6%          | 8%                                                                                                                                                                                                                                                                                                                                                                                                                                                                                                                                                                                                                                                                                                                                                                                                                                                                                                                                                                                                                                                                                                                                                                                                                                                                                                                                                                                                                                                                                                                                                                                                                                                                                                                                                                                                                                                                                                                                                                                                                                                                                                                            | 11%   | 10%  | 5%     | 5%        | 13%    | 6%                                       | 10%        | 4%     | 7%               | 12%      | 11%            | 9%   | 11%          | 5%     | 8%        | 12%         | 6%     | 7%    | 10%         | 7%            | 11%   | 5%  | 5%               | 15%     | 9%  |
| Gun control                             | 5%  | 4%      | 5%  | 6%            | 5%  | 7%               | 5%   | 4%                 | 5%          | 5%          | 4%          | 7%                                                                                                                                                                                                                                                                                                                                                                                                                                                                                                                                                                                                                                                                                                                                                                                                                                                                                                                                                                                                                                                                                                                                                                                                                                                                                                                                                                                                                                                                                                                                                                                                                                                                                                                                                                                                                                                                                                                                                                                                                                                                                                                            | 4%    | 6%   | 5%     | 3%        | 2%     | 11%                                      | 0%         | 3%     | 3%               | 7%       | 4%             | 4%   | 5%           | 5%     | 4%        | 12%         | 9%     | 4%    | 3%          | 3%            | 7%    | 6%  | 4%               | 7%      | 4%  |
| Healthcare                              | 4%  | 4%      | 5%  | 4%            | 3%  | 6%               | 2%   | 5%                 | 5%          | 4%          | 5%          | 4%                                                                                                                                                                                                                                                                                                                                                                                                                                                                                                                                                                                                                                                                                                                                                                                                                                                                                                                                                                                                                                                                                                                                                                                                                                                                                                                                                                                                                                                                                                                                                                                                                                                                                                                                                                                                                                                                                                                                                                                                                                                                                                                            | 3%    | 3%   | 3%     | 6%        | 4%     | 2%                                       | 10%        | 1%     | 3%               | 7%       | 3%             | 2%   | 3%           | 7%     | 4%        | 3%          | 6%     | 6%    | 2%          | 1%            | 7%    | 7%  | 2%               | 2%      | 4%  |
| National security                       | 3%  | 1%      | 5%  | 3%            | 4%  | 1%               | 5%   | 3%                 | 3%          | 3%          | 3%          | 2%                                                                                                                                                                                                                                                                                                                                                                                                                                                                                                                                                                                                                                                                                                                                                                                                                                                                                                                                                                                                                                                                                                                                                                                                                                                                                                                                                                                                                                                                                                                                                                                                                                                                                                                                                                                                                                                                                                                                                                                                                                                                                                                            | 5%    | 2%   | 4%     | 2%        | 6%     | 7%                                       | 2%         | 5%     | 1%               | 2%       | 4%             | 3%   | 3%           | 2%     | 4%        | 2%          | 3%     | 6%    | 4%          | 5%            | 1%    | 1%  | 4%               | 5%      | 3%  |
| Climate change                          | 3%  | 5%      | 2%  | 5%            | 0%  | 5%               | 1%   | 3%                 | 4%          | 4%          | 3%          | 1%                                                                                                                                                                                                                                                                                                                                                                                                                                                                                                                                                                                                                                                                                                                                                                                                                                                                                                                                                                                                                                                                                                                                                                                                                                                                                                                                                                                                                                                                                                                                                                                                                                                                                                                                                                                                                                                                                                                                                                                                                                                                                                                            | 4%    | 4%   | 5%     | 1%        | 2%     | 0%                                       | 0%         | 0%     | 5%               | 6%       | 2%             | 2%   | 0%           | 8%     | 3%        | 1%          | 2%     | 10%   | 2%          | 0%            | 6%    | 4%  | 6%               | 1%      | 2%  |
| Crime and public safety                 | 3%  | 2%      | 5%  | 3%            | 2%  | 3%               | 2%   | 3%                 | 4%          | 5%          | 2%          | 3%                                                                                                                                                                                                                                                                                                                                                                                                                                                                                                                                                                                                                                                                                                                                                                                                                                                                                                                                                                                                                                                                                                                                                                                                                                                                                                                                                                                                                                                                                                                                                                                                                                                                                                                                                                                                                                                                                                                                                                                                                                                                                                                            | 2%    | 4%   | 4%     | 1%        | 2%     | 2%                                       | 0%         | 4%     | 1%               | 2%       | 4%             | 1%   | 6%           | 2%     | 2%        | 7%          | 2%     | 1%    | 3%          | 4%            | 2%    | 1%  | 1%               | 3%      | 4%  |
| Unsure                                  | 2%  | 1%      | 1%  | 4%            | 3%  | 2%               | 4%   | 1%                 | 1%          | 1%          | 1%          | 2%                                                                                                                                                                                                                                                                                                                                                                                                                                                                                                                                                                                                                                                                                                                                                                                                                                                                                                                                                                                                                                                                                                                                                                                                                                                                                                                                                                                                                                                                                                                                                                                                                                                                                                                                                                                                                                                                                                                                                                                                                                                                                                                            | 5%    | 3%   | 0%     | 2%        | 3%     | 2%                                       | 0%         | 2%     | 3%               | 2%       | 1%             | 3%   | 2%           | 3%     | 2%        | 2%          | 6%     | 4%    | 1%          | 2%            | 3%    | 0%  | 4%               | 5%      | 1%  |

## **Vote Method**

|                                           | 04  | erall |     | p× L | (5) (F | <sup>ب</sup> ر<br>کر | 0, 7 | 60<br>4) 04 | `دە<br>مىرە | 0   | nmart | arried arrived | Marrie | Junnar | ined in | Shia c | erisou<br>Ni |     | arrent | in On | Public d | ar dend | ent at | nolic | estar | ngelic | al no | ine nin | orthes | Ser | undec | enpo | atcher |     |           | × 0        | × , × |
|-------------------------------------------|-----|-------|-----|------|--------|----------------------|------|-------------|-------------|-----|-------|----------------|--------|--------|---------|--------|--------------|-----|--------|-------|----------|---------|--------|-------|-------|--------|-------|---------|--------|-----|-------|------|--------|-----|-----------|------------|-------|
| Definitely vote                           |     |       |     |      |        | 70%                  | `    | `           |             | `   | `     | `              | `      | `      |         | `      |              |     | 76%    | ,     |          | Ť       |        | `     | ·     | `      |       | `       |        | •   | 76%   | 70%  | 72%    | 69% | ۰۲<br>73% | ۰'ک<br>۲2% | 78%   |
| Probably vote                             |     | 25%   | 23% | 29%  | 27%    | 30%                  | 27%  | 20%         | 29%         | 24% | 23%   | 27%            | 29%    | 26%    | 28%     | 24%    | 22%          | 30% | 24%    | 21%   | 38%      | 27%     | 25%    | 25%   | 22%   | 33%    | 25%   | 32%     | 37%    | 28% | 24%   | 21%  | 28%    | 31% | 27%       | 28%        | 22%   |
| Vote in-person on Election Day            |     | 69%   | 66% | 74%  | 58%    | 64%                  | 68%  | 66%         | 69%         | 62% | 74%   | 70%            | 62%    | 65%    | 67%     | 67%    | 74%          | 65% | 67%    | 77%   | 63%      | 58%     | 66%    | 66%   | 72%   | 63%    | 68%   | 61%     | 69%    | 69% | 68%   | 77%  | 58%    | 57% | 62%       | 67%        | 70%   |
| Vote by mail                              |     |       |     | 16%  |        |                      | 19%  | 27%         | 25%         | 31% | 22%   | 19%            |        |        |         |        |              |     | 33%    |       |          | 36%     | 25%    | 26%   | 15%   | 29%    | 22%   | 30%     | 21%    | 20% | 23%   | 11%  | 35%    | 28% | 32%       | 24%        | 21%   |
| Vote early in-person                      | 9%  | 6%    | 6%  | 10%  | 16%    | 13%                  | 13%  | 7%          | 5%          | 7%  | 5%    | 11%            | 16%    | 9%     | 9%      | 15%    | 5%           | 12% | 0%     | 12%   | 10%      | 6%      | 9%     | 8%    | 13%   | 8%     | 10%   | 9%      | 10%    | 11% | 9%    | 12%  | 7%     | 15% | 6%        | 10%        | 9%    |
| Definitely vote in-person on Election Day | 53% | 57%   | 53% | 57%  | 46%    | 51%                  | 52%  | 56%         | 53%         | 49% | 61%   | 55%            | 47%    | 52%    | 51%     | 53%    | 63%          | 53% | 53%    | 65%   | 48%      | 43%     | 55%    | 54%   | 62%   | 43%    | 55%   | 44%     | 50%    | 50% | 58%   | 67%  | 44%    | 41% | 55%       | 49%        | 58%   |
| Probably vote in-person on Election Day   | 14% | 12%   | 13% | 17%  | 12%    | 13%                  | 16%  | 10%         | 16%         | 13% | 13%   | 15%            | 14%    | 13%    | 16%     | 14%    | 11%          | 12% | 15%    | 12%   | 16%      | 14%     | 11%    | 11%   | 10%   | 20%    | 13%   | 17%     | 19%    | 18% | 10%   | 10%  | 14%    | 16% | 7%        | 18%        | 12%   |
| Definitely vote by mail                   | 15% | 14%   | 20% | 9%   | 17%    | 14%                  | 12%  | 20%         | 14%         | 21% | 14%   | 11%            | 15%    | 16%    | 16%     | 12%    | 13%          | 14% | 23%    | 6%    | 9%       | 26%     | 16%    | 15%   | 7%    | 19%    | 14%   | 19%     | 10%    | 14% | 14%   | 6%   | 24%    | 19% | 14%       | 16%        | 14%   |
| Probably vote by mail                     | 9%  | 11%   | 8%  | 6%   | 9%     | 10%                  | 6%   | 8%          | 12%         | 10% | 8%    | 8%             | 8%     | 10%    | 8%      | 6%     | 8%           | 10% | 9%     | 5%    | 18%      | 10%     | 9%     | 11%   | 8%    | 10%    | 8%    | 11%     | 10%    | 6%  | 10%   | 5%   | 11%    | 10% | 17%       | 8%         | 7%    |
| Definitely vote early in-person           | 6%  | 4%    | 5%  | 5%   | 10%    | 6%                   | 9%   | 4%          | 4%          | 6%  | 2%    | 6%             | 9%     | 6%     | 5%      | 11%    | 3%           | 4%  | 0%     | 8%    | 5%       | 4%      | 4%     | 6%    | 9%    | 4%     | 6%    | 5%      | 3%     | 8%  | 5%    | 7%   | 4%     | 9%  | 4%        | 7%         | 6%    |
| Probably vote early in-person             | 4%  | 2%    | 2%  | 5%   | 5%     | 7%                   | 4%   | 3%          | 1%          | 1%  | 2%    | 4%             | 7%     | 3%     | 4%      | 4%     | 2%           | 8%  | 0%     | 4%    | 5%       | 3%      | 5%     | 2%    | 5%    | 4%     | 4%    | 4%      | 7%     | 3%  | 4%    | 5%   | 3%     | 6%  | 3%        | 3%         | 3%    |

How do you plan to vote in the November 5th general election for President, U.S. Senate, and U.S. Congress?

~ or et

# **Election Interest**

On a scale of 0 to 9, how interested are you in next year's election for President, U.S. Senate, and U.S. Congress, with 0 meaning not interested at all and 9 meaning extremely interested?

# **Country Direction**

Generally speaking, would you say things in the United States are headed in the right direction or off on the wrong track?

# **Generic Ballot**

|                                     | 04  | erall L | (5) (5)<br>(5) (5) | SA. | 55 1 | 55× 00 | NO. | ×~~~~~~~~~~~~~~~~~~~~~~~~~~~~~~~~~~~~~ | \$<br>\$<br>\$<br>\$<br>\$ | 0 <sup>2</sup> 40 | nmari<br>F N | led at 10 | Marrie | onnat<br>Phil | iled . | ana Ha | risbur<br>Irisbur | o bi | arre notion | Per Per | AS INDICE | pendo<br>Dendo | ocrat<br>Catt | Prot | estant | Not Not | 2010 | OUS<br>Nin | oritie | 3erri | under<br>Under | Den Poten | atche | , 6, 5, 5<br>0, 5, 50 | × ~ ~ ~ ~ ~ ~ ~ ~ ~ ~ ~ ~ ~ ~ ~ ~ ~ ~ ~ | N NO | A 4A |
|-------------------------------------|-----|---------|--------------------|-----|------|--------|-----|----------------------------------------|----------------------------|-------------------|--------------|-----------|--------|---------------|--------|--------|-------------------|------|-------------|---------|-----------|----------------|---------------|------|--------|---------|------|------------|--------|-------|----------------|-----------|-------|-----------------------|-----------------------------------------|------|------|
| Republican candidate                | 47% | 32%     | 49%                | 50% | 60%  | 44%    | 63% | 53%                                    | 25%                        | 31%               | 51%          | 59%       | 50%    | 39%           | 44%    | 58%    | 62%               | 58%  | 50%         | 92%     | 39%       | 7%             | 56%           | 51%  | 67%    | 28%     | 53%  | 15%        | 44%    | 40%   | 52%            | 94%       | 3%    | 43%                   | 57%                                     | 46%  | 47%  |
| Democratic candidate                | 45% | 58%     | 46%                | 38% | 35%  | 46%    | 29% | 39%                                    | 68%                        | 61%               | 43%          | 36%       | 37%    | 52%           | 47%    | 34%    | 31%               | 30%  | 48%         | 6%      | 27%       | 87%            | 38%           | 44%  | 27%    | 62%     | 40%  | 76%        | 25%    | 34%   | 41%            | 2%        | 88%   | 37%                   | 33%                                     | 50%  | 49%  |
| Definitely the Republican candidate | 41% | 30%     | 44%                | 36% | 54%  | 34%    | 52% | 48%                                    | 24%                        | 29%               | 46%          | 49%       | 39%    | 33%           | 39%    | 52%    | 51%               | 49%  | 42%         | 82%     | 31%       | 4%             | 50%           | 46%  | 56%    | 22%     | 46%  | 12%        | 40%    | 24%   | 46%            | 84%       | 2%    | 35%                   | 46%                                     | 40%  | 42%  |
| Probably the Republican candidate   | 7%  | 2%      | 4%                 | 13% | 6%   | 10%    | 10% | 5%                                     | 1%                         | 2%                | 5%           | 10%       | 10%    | 6%            | 4%     | 6%     | 11%               | 9%   | 8%          | 10%     | 8%        | 3%             | 6%            | 5%   | 11%    | 6%      | 7%   | 4%         | 4%     | 16%   | 5%             | 9%        | 1%    | 8%                    | 11%                                     | 6%   | 5%   |
| Probably the Democratic candidate   | 6%  | 9%      | 2%                 | 7%  | 5%   | 9%     | 4%  | 4%                                     | 7%                         | 3%                | 7%           | 6%        | 6%     | 5%            | 9%     | 7%     | 6%                | 4%   | 1%          | 2%      | 9%        | 9%             | 3%            | 8%   | 1%     | 9%      | 6%   | 6%         | 11%    | 14%   | 5%             | 1%        | 11%   | 4%                    | 7%                                      | 9%   | 5%   |
| Definitely the Democratic candidate | 39% | 49%     | 44%                | 31% | 30%  | 37%    | 25% | 35%                                    | 61%                        | 58%               | 36%          | 30%       | 31%    | 48%           | 39%    | 28%    | 26%               | 27%  | 47%         | 4%      | 18%       | 78%            | 35%           | 36%  | 27%    | 53%     | 34%  | 69%        | 14%    | 21%   | 36%            | 1%        | 77%   | 33%                   | 26%                                     | 41%  | 44%  |
| Unsure                              | 8%  | 10%     | 5%                 | 12% | 4%   | 9%     | 8%  | 8%                                     | 7%                         | 8%                | 6%           | 4%        | 13%    | 8%            | 9%     | 8%     | 6%                | 12%  | 1%          | 2%      | 34%       | 6%             | 6%            | 5%   | 6%     | 9%      | 7%   | 9%         | 31%    | 25%   | 8%             | 4%        | 9%    | 20%                   | 11%                                     | 4%   | 5%   |

If the election was held today, and you had to make a choice, would you vote for the Republican or Democratic candidate for U.S. Senate?

## **Democrats' Policies**

|                                | O   | erall L |     | N <sup>o</sup> | 55 14 | S <sup>S</sup> NC | 0,1 | \$<br>\$<br>\$<br>\$ | ° < 0 | 0°4' | nnari | ed arrie | Narrie | Unman<br>Phi | iled pit | Sphard Ha | insburr<br>Nill |     | instown | e Per | AS INDICO | Pende<br>Den | nocrat | nolic<br>Prot | estar<br>EXP | angelic<br>Not | Pello<br>Pello | ine Mir | orities | Ser L | Date N | atcher<br>nPid | s, 6 | × ~ ~ ~ ~ ~ ~ ~ ~ ~ ~ ~ ~ ~ ~ ~ ~ ~ ~ ~ | ری<br>م <sup>ر</sup> ۲ | ACA |
|--------------------------------|-----|---------|-----|----------------|-------|-------------------|-----|----------------------|-------|------|-------|----------|--------|--------------|----------|-----------|-----------------|-----|---------|-------|-----------|--------------|--------|---------------|--------------|----------------|----------------|---------|---------|-------|--------|----------------|------|-----------------------------------------|------------------------|-----|
| Approve Total                  | 38% | 47%     | 42% | 32%            | 32%   | 39%               | 26% | 31%                  | 62%   | 50%  | 37%   | 32%      | 31%    | 43%          | 43%      | 31%       | 27%             | 24% | 45%     | 4%    | 28%       | 75%          | 34%    | 38%           | 25%          | 51%            | 33%            | 67%     | 13%     | 38%   | 2%     | 75%            | 35%  | 24%                                     | 38%                    | 43% |
| Disapprove Total               | 55% | 41%     | 53% | 63%            | 64%   | 57%               | 68% | 59%                  | 33%   | 38%  | 57%   | 63%      | 64%    | 46%          | 55%      | 62%       | 71%             | 73% | 49%     | 93%   | 59%       | 18%          | 59%    | 57%           | 71%          | 40%            | 60%            | 21%     | 62%     | 58%   | 95%    | 15%            | 53%  | 70%                                     | 50%                    | 53% |
| Strongly approve               | 21% | 22%     | 30% | 12%            | 19%   | 16%               | 15% | 19%                  | 35%   | 30%  | 23%   | 15%      | 16%    | 24%          | 25%      | 17%       | 10%             | 16% | 25%     | 2%    | 9%        | 43%          | 23%    | 22%           | 16%          | 23%            | 17%            | 44%     | 4%      | 24%   | 1%     | 43%            | 9%   | 18%                                     | 16%                    | 27% |
| Somewhat approve               | 17% | 24%     | 12% | 19%            | 13%   | 23%               | 12% | 11%                  | 27%   | 21%  | 14%   | 17%      | 15%    | 20%          | 18%      | 14%       | 16%             | 8%  | 19%     | 2%    | 19%       | 32%          | 12%    | 16%           | 9%           | 28%            | 17%            | 23%     | 9%      | 15%   | 2%     | 32%            | 25%  | 6%                                      | 22%                    | 16% |
| Neither approve nor disapprove | 4%  | 7%      | 2%  | 5%             | 2%    | 3%                | 4%  | 5%                   | 4%    | 5%   | 4%    | 4%       | 3%     | 7%           | 0%       | 5%        | 1%              | 3%  | 4%      | 2%    | 6%        | 5%           | 4%     | 5%            | 1%           | 6%             | 4%             | 6%      | 11%     | 2%    | 1%     | 7%             | 9%   | 3%                                      | 9%                     | 2%  |
| Somewhat disapprove            | 8%  | 10%     | 6%  | 11%            | 5%    | 11%               | 7%  | 9%                   | 7%    | 8%   | 9%    | 7%       | 9%     | 6%           | 8%       | 11%       | 10%             | 15% | 6%      | 8%    | 12%       | 8%           | 9%     | 5%            | 4%           | 11%            | 9%             | 7%      | 15%     | 8%    | 7%     | 8%             | 13%  | 6%                                      | 8%                     | 7%  |
| Strongly disapprove            | 47% | 31%     | 47% | 52%            | 59%   | 47%               | 61% | 50%                  | 25%   | 31%  | 48%   | 56%      | 55%    | 40%          | 47%      | 51%       | 61%             | 58% | 43%     | 85%   | 47%       | 9%           | 50%    | 52%           | 67%          | 29%            | 52%            | 14%     | 47%     | 50%   | 88%    | 7%             | 39%  | 63%                                     | 42%                    | 45% |
| Undecided                      | 3%  | 6%      | 3%  | 1%             | 2%    | 1%                | 2%  | 6%                   | 2%    | 6%   | 3%    | 1%       | 2%     | 4%           | 2%       | 3%        | 2%              | 0%  | 2%      | 1%    | 7%        | 3%           | 3%     | 0%            | 4%           | 3%             | 2%             | 6%      | 13%     | 2%    | 2%     | 3%             | 4%   | 4%                                      | 3%                     | 2%  |

Do you approve or disapprove of the policies that Joe Biden and the Democrats are pushing at the national level?