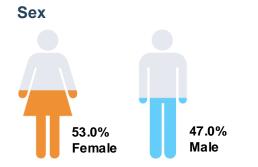

# Survey of Likely General Election Voters Pennsylvania Statewide

June 27 – 28, 2024 | n=800 | ±3.45%