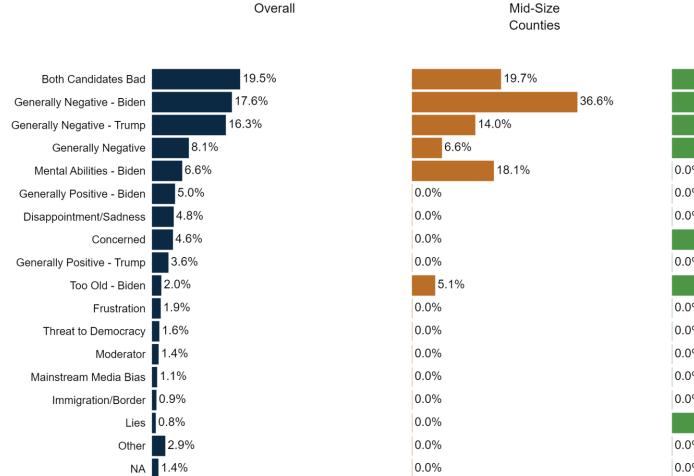

## **Insights & Analysis**

- A clear majority (55%) of voters disapprove of the policies Biden and national Democrats are pushing, and roughly half of voters want a Republican who would be a check and balance on Biden's policies.
- Turning now to the Presidential debate, 66% (38% entire, 17% most, 11% some) of voters watch all or at least some of the debate, and only 12% watched none of it nor followed it much afterwards. (NOTE: The poll fielded on Thursday and Friday. Only Friday respondents were asked about the debate. The samples were from a structural standpoint nearly identical both days.)
- Overall, 22% of debate watchers had **generally negative things to say about Biden** compared to **only 13% for Trump** (18% thought both candidates were bad).
- Among persuadable voters in the presidential race (Probably Trump, Probably Biden, or Undecided on ballot) who watched the debate or followed it afterwards, Trump came out looking much better than Biden.
  - "Biden is an embarrassment for our country. He is frail and senseless. Even though Trump has his faults, he is of sound mind, has a strong will, is very intelligent, and makes decisions that are well thought out." – Female, 30-44, probably Trump voter
  - "Joe Biden should step down. He is an embarrassment to the office" *Male, 45-54, probably Trump voter*
  - "We need a young, passionate progressive person- I felt embarrassed and doomed" *Male, 45-54, probably Biden voter*
  - "Biden should step down now. Who is running our country?" *Female, 65+, probably Trump voter*

CYGNAL

- "Joe Biden should step aside due to age" *Female, 30-44, probably Biden voter*
- "Biden is to [sic] old to run again" *Female, 55-64, undecided voter*