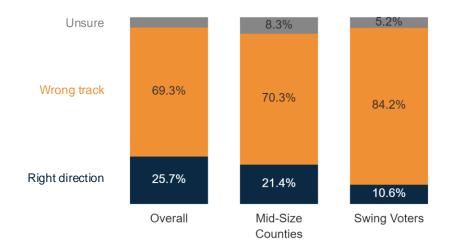

# **Country Direction**

Generally speaking, would you say things in the United States are headed in the right direction or off on the wrong track?