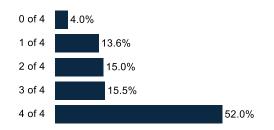

# **Election Interest**

On a scale of 0 to 9, how interested are you in next year's election for President, U.S. Senate, and U.S. Congress, with 0 meaning not interested at all and 9 meaning extremely interested?