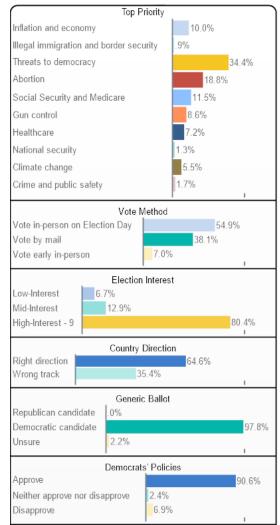

# **Top Priority**

# **Top Priority Heatmap**

|                                         | 04  | erall L |     | in the second | 50  | S <sup>S</sup> N | 10 N | 20<br>20<br>4<br>4 | `دە<br>مىرە | 0<br>2<br>3 | nmari<br>FN | ie de la companya de | arrie | Phil | iled . | shia puro | S S DU | 10 00 00 00 00 00 00 00 00 00 00 00 00 0 | arre neton | er Der | upsice<br>uplice | pendende | ocrati<br>Catt | Prot | astar<br>EV2 | no hot | al polici | ICUS<br>Nin | oritie | ser t | under Under | Dem Provident | atche |     | ،<br>م<br>ر<br>م | ری<br>م | A   |
|-----------------------------------------|-----|---------|-----|---------------|-----|------------------|------|--------------------|-------------|-------------|-------------|-------------------------------------------------------------------------------------------------------------------------------------------------------------------------------------------------------------------------------------------------------------------------------------------------------------------------------------------------------------------------------------------------------------------------------------------------------------------------------------------------------------------------------------------------------------------------------------------------------------------------------------------------------------------------------------------------------------------------------------------------------------------------------------------------------------------------------------------------------------------------------------------------------------------------------------------------------------------------------------------------------------------------------------------------------------------------------------------------------------------------------------------------------------------------------------------------------------------------------------------------------------------------------------------------------------------------------------------------------------------------------------------------------------------------------------------------------------------------------------------------------------------------------------------------------------------------------------------------------------------------------------------------------------------------------------------------------------------------------------------------------------------------------------------------------------------------------------------------------------------------------------------------------------------------------------------------------------------------------------------------------------------------------------------------------------------------------------------------------------------------------|-------|------|--------|-----------|--------|------------------------------------------|------------|--------|------------------|----------|----------------|------|--------------|--------|-----------|-------------|--------|-------|-------------|---------------|-------|-----|------------------|---------|-----|
| Inflation and economy                   |     |         |     |               |     |                  |      |                    |             |             | 29%         |                                                                                                                                                                                                                                                                                                                                                                                                                                                                                                                                                                                                                                                                                                                                                                                                                                                                                                                                                                                                                                                                                                                                                                                                                                                                                                                                                                                                                                                                                                                                                                                                                                                                                                                                                                                                                                                                                                                                                                                                                                                                                                                               | 26%   |      |        |           |        | 29%                                      |            |        |                  | 14%      |                | 25%  |              |        | 26%       |             |        |       | 27%         |               |       | 32% |                  | 27%     | 21% |
| Illegal immigration and border security | 18% | 9%      | 21% | 13%           | 31% | 18%              | 23%  | 21%                | 7%          | 13%         | 18%         | 23%                                                                                                                                                                                                                                                                                                                                                                                                                                                                                                                                                                                                                                                                                                                                                                                                                                                                                                                                                                                                                                                                                                                                                                                                                                                                                                                                                                                                                                                                                                                                                                                                                                                                                                                                                                                                                                                                                                                                                                                                                                                                                                                           | 19%   | 16%  | 14%    | 23%       | 26%    | 19%                                      | 20%        | 34%    | 22%              | 2%       | 22%            | 23%  | 22%          | 9%     | 20%       | 3%          | 18%    | 13%   | 20%         | 35%           | 1%    | 15% | 14%              | 12%     | 22% |
| Threats to democracy                    | 18% | 17%     | 19% | 18%           | 17% | 22%              | 15%  | 13%                | 24%         | 21%         | 15%         | 19%                                                                                                                                                                                                                                                                                                                                                                                                                                                                                                                                                                                                                                                                                                                                                                                                                                                                                                                                                                                                                                                                                                                                                                                                                                                                                                                                                                                                                                                                                                                                                                                                                                                                                                                                                                                                                                                                                                                                                                                                                                                                                                                           | 16%   | 17%  | 20%    | 21%       | 14%    | 19%                                      | 11%        | 7%     | 19%              | 28%      | 14%            | 23%  | 16%          | 21%    | 16%       | 28%         | 9%     | 10%   | 19%         | 5%            | 31%   | 18% | 12%              | 15%     | 20% |
| Abortion                                | 10% | 22%     | 7%  | 7%            | 1%  | 7%               | 2%   | 10%                | 20%         | 15%         | 13%         | 4%                                                                                                                                                                                                                                                                                                                                                                                                                                                                                                                                                                                                                                                                                                                                                                                                                                                                                                                                                                                                                                                                                                                                                                                                                                                                                                                                                                                                                                                                                                                                                                                                                                                                                                                                                                                                                                                                                                                                                                                                                                                                                                                            | 5%    | 12%  | 11%    | 6%        | 6%     | 3%                                       | 14%        | 2%     | 8%               | 17%      | 6%             | 7%   | 4%           | 19%    | 10%       | 4%          | 4%     | 5%    | 8%          | 3%            | 15%   | 11% | 10%              | 10%     | 9%  |
| Social Security and Medicare            | 8%  | 1%      | 14% | 1%            | 18% | 5%               | 12%  | 10%                | 5%          | 10%         | 6%          | 8%                                                                                                                                                                                                                                                                                                                                                                                                                                                                                                                                                                                                                                                                                                                                                                                                                                                                                                                                                                                                                                                                                                                                                                                                                                                                                                                                                                                                                                                                                                                                                                                                                                                                                                                                                                                                                                                                                                                                                                                                                                                                                                                            | 11%   | 10%  | 5%     | 5%        | 13%    | 6%                                       | 10%        | 4%     | 7%               | 12%      | 11%            | 9%   | 11%          | 5%     | 8%        | 12%         | 6%     | 7%    | 10%         | 7%            | 11%   | 5%  | 5%               | 15%     | 9%  |
| Gun control                             | 5%  | 4%      | 5%  | 6%            | 5%  | 7%               | 5%   | 4%                 | 5%          | 5%          | 4%          | 7%                                                                                                                                                                                                                                                                                                                                                                                                                                                                                                                                                                                                                                                                                                                                                                                                                                                                                                                                                                                                                                                                                                                                                                                                                                                                                                                                                                                                                                                                                                                                                                                                                                                                                                                                                                                                                                                                                                                                                                                                                                                                                                                            | 4%    | 6%   | 5%     | 3%        | 2%     | 11%                                      | 0%         | 3%     | 3%               | 7%       | 4%             | 4%   | 5%           | 5%     | 4%        | 12%         | 9%     | 4%    | 3%          | 3%            | 7%    | 6%  | 4%               | 7%      | 4%  |
| Healthcare                              | 4%  | 4%      | 5%  | 4%            | 3%  | 6%               | 2%   | 5%                 | 5%          | 4%          | 5%          | 4%                                                                                                                                                                                                                                                                                                                                                                                                                                                                                                                                                                                                                                                                                                                                                                                                                                                                                                                                                                                                                                                                                                                                                                                                                                                                                                                                                                                                                                                                                                                                                                                                                                                                                                                                                                                                                                                                                                                                                                                                                                                                                                                            | 3%    | 3%   | 3%     | 6%        | 4%     | 2%                                       | 10%        | 1%     | 3%               | 7%       | 3%             | 2%   | 3%           | 7%     | 4%        | 3%          | 6%     | 6%    | 2%          | 1%            | 7%    | 7%  | 2%               | 2%      | 4%  |
| National security                       | 3%  | 1%      | 5%  | 3%            | 4%  | 1%               | 5%   | 3%                 | 3%          | 3%          | 3%          | 2%                                                                                                                                                                                                                                                                                                                                                                                                                                                                                                                                                                                                                                                                                                                                                                                                                                                                                                                                                                                                                                                                                                                                                                                                                                                                                                                                                                                                                                                                                                                                                                                                                                                                                                                                                                                                                                                                                                                                                                                                                                                                                                                            | 5%    | 2%   | 4%     | 2%        | 6%     | 7%                                       | 2%         | 5%     | 1%               | 2%       | 4%             | 3%   | 3%           | 2%     | 4%        | 2%          | 3%     | 6%    | 4%          | 5%            | 1%    | 1%  | 4%               | 5%      | 3%  |
| Climate change                          | 3%  | 5%      | 2%  | 5%            | 0%  | 5%               | 1%   | 3%                 | 4%          | 4%          | 3%          | 1%                                                                                                                                                                                                                                                                                                                                                                                                                                                                                                                                                                                                                                                                                                                                                                                                                                                                                                                                                                                                                                                                                                                                                                                                                                                                                                                                                                                                                                                                                                                                                                                                                                                                                                                                                                                                                                                                                                                                                                                                                                                                                                                            | 4%    | 4%   | 5%     | 1%        | 2%     | 0%                                       | 0%         | 0%     | 5%               | 6%       | 2%             | 2%   | 0%           | 8%     | 3%        | 1%          | 2%     | 10%   | 2%          | 0%            | 6%    | 4%  | 6%               | 1%      | 2%  |
| Crime and public safety                 | 3%  | 2%      | 5%  | 3%            | 2%  | 3%               | 2%   | 3%                 | 4%          | 5%          | 2%          | 3%                                                                                                                                                                                                                                                                                                                                                                                                                                                                                                                                                                                                                                                                                                                                                                                                                                                                                                                                                                                                                                                                                                                                                                                                                                                                                                                                                                                                                                                                                                                                                                                                                                                                                                                                                                                                                                                                                                                                                                                                                                                                                                                            | 2%    | 4%   | 4%     | 1%        | 2%     | 2%                                       | 0%         | 4%     | 1%               | 2%       | 4%             | 1%   | 6%           | 2%     | 2%        | 7%          | 2%     | 1%    | 3%          | 4%            | 2%    | 1%  | 1%               | 3%      | 4%  |
| Unsure                                  | 2%  | 1%      | 1%  | 4%            | 3%  | 2%               | 4%   | 1%                 | 1%          | 1%          | 1%          | 2%                                                                                                                                                                                                                                                                                                                                                                                                                                                                                                                                                                                                                                                                                                                                                                                                                                                                                                                                                                                                                                                                                                                                                                                                                                                                                                                                                                                                                                                                                                                                                                                                                                                                                                                                                                                                                                                                                                                                                                                                                                                                                                                            | 5%    | 3%   | 0%     | 2%        | 3%     | 2%                                       | 0%         | 2%     | 3%               | 2%       | 1%             | 3%   | 2%           | 3%     | 2%        | 2%          | 6%     | 4%    | 1%          | 2%            | 3%    | 0%  | 4%               | 5%      | 1%  |

## **Vote Method**

|                                           | 04  | erall |     | p× L | (5) (F | <sup>ب</sup> ر<br>کر | 0, 7 | 60<br>4) 04 | `دە<br>مىرە | 0   | nmart | arried arrived | Marrie | Junnar | ined in | Shia c | erisou<br>Ni |     | arrent | in On | Public d | ar dend | ent at | nolic | estar | ngelic | al no | ine nin | orthes | Ser | undec | enpo | atcher |     |           | × 0        | × , × |
|-------------------------------------------|-----|-------|-----|------|--------|----------------------|------|-------------|-------------|-----|-------|----------------|--------|--------|---------|--------|--------------|-----|--------|-------|----------|---------|--------|-------|-------|--------|-------|---------|--------|-----|-------|------|--------|-----|-----------|------------|-------|
| Definitely vote                           |     |       |     |      |        | 70%                  | `    | `           |             | `   | `     | `              | `      | `      |         | `      |              |     | 76%    | ,     |          | Ť       |        | `     | ·     | `      |       | `       |        | •   | 76%   | 70%  | 72%    | 69% | ۰۲<br>73% | ۰'ک<br>۲2% | 78%   |
| Probably vote                             |     | 25%   | 23% | 29%  | 27%    | 30%                  | 27%  | 20%         | 29%         | 24% | 23%   | 27%            | 29%    | 26%    | 28%     | 24%    | 22%          | 30% | 24%    | 21%   | 38%      | 27%     | 25%    | 25%   | 22%   | 33%    | 25%   | 32%     | 37%    | 28% | 24%   | 21%  | 28%    | 31% | 27%       | 28%        | 22%   |
| Vote in-person on Election Day            |     | 69%   | 66% | 74%  | 58%    | 64%                  | 68%  | 66%         | 69%         | 62% | 74%   | 70%            | 62%    | 65%    | 67%     | 67%    | 74%          | 65% | 67%    | 77%   | 63%      | 58%     | 66%    | 66%   | 72%   | 63%    | 68%   | 61%     | 69%    | 69% | 68%   | 77%  | 58%    | 57% | 62%       | 67%        | 70%   |
| Vote by mail                              |     |       |     | 16%  |        |                      | 19%  | 27%         | 25%         | 31% | 22%   | 19%            |        |        |         |        |              |     | 33%    |       |          | 36%     | 25%    | 26%   | 15%   | 29%    | 22%   | 30%     | 21%    | 20% | 23%   | 11%  | 35%    | 28% | 32%       | 24%        | 21%   |
| Vote early in-person                      | 9%  | 6%    | 6%  | 10%  | 16%    | 13%                  | 13%  | 7%          | 5%          | 7%  | 5%    | 11%            | 16%    | 9%     | 9%      | 15%    | 5%           | 12% | 0%     | 12%   | 10%      | 6%      | 9%     | 8%    | 13%   | 8%     | 10%   | 9%      | 10%    | 11% | 9%    | 12%  | 7%     | 15% | 6%        | 10%        | 9%    |
| Definitely vote in-person on Election Day | 53% | 57%   | 53% | 57%  | 46%    | 51%                  | 52%  | 56%         | 53%         | 49% | 61%   | 55%            | 47%    | 52%    | 51%     | 53%    | 63%          | 53% | 53%    | 65%   | 48%      | 43%     | 55%    | 54%   | 62%   | 43%    | 55%   | 44%     | 50%    | 50% | 58%   | 67%  | 44%    | 41% | 55%       | 49%        | 58%   |
| Probably vote in-person on Election Day   | 14% | 12%   | 13% | 17%  | 12%    | 13%                  | 16%  | 10%         | 16%         | 13% | 13%   | 15%            | 14%    | 13%    | 16%     | 14%    | 11%          | 12% | 15%    | 12%   | 16%      | 14%     | 11%    | 11%   | 10%   | 20%    | 13%   | 17%     | 19%    | 18% | 10%   | 10%  | 14%    | 16% | 7%        | 18%        | 12%   |
| Definitely vote by mail                   | 15% | 14%   | 20% | 9%   | 17%    | 14%                  | 12%  | 20%         | 14%         | 21% | 14%   | 11%            | 15%    | 16%    | 16%     | 12%    | 13%          | 14% | 23%    | 6%    | 9%       | 26%     | 16%    | 15%   | 7%    | 19%    | 14%   | 19%     | 10%    | 14% | 14%   | 6%   | 24%    | 19% | 14%       | 16%        | 14%   |
| Probably vote by mail                     | 9%  | 11%   | 8%  | 6%   | 9%     | 10%                  | 6%   | 8%          | 12%         | 10% | 8%    | 8%             | 8%     | 10%    | 8%      | 6%     | 8%           | 10% | 9%     | 5%    | 18%      | 10%     | 9%     | 11%   | 8%    | 10%    | 8%    | 11%     | 10%    | 6%  | 10%   | 5%   | 11%    | 10% | 17%       | 8%         | 7%    |
| Definitely vote early in-person           | 6%  | 4%    | 5%  | 5%   | 10%    | 6%                   | 9%   | 4%          | 4%          | 6%  | 2%    | 6%             | 9%     | 6%     | 5%      | 11%    | 3%           | 4%  | 0%     | 8%    | 5%       | 4%      | 4%     | 6%    | 9%    | 4%     | 6%    | 5%      | 3%     | 8%  | 5%    | 7%   | 4%     | 9%  | 4%        | 7%         | 6%    |
| Probably vote early in-person             | 4%  | 2%    | 2%  | 5%   | 5%     | 7%                   | 4%   | 3%          | 1%          | 1%  | 2%    | 4%             | 7%     | 3%     | 4%      | 4%     | 2%           | 8%  | 0%     | 4%    | 5%       | 3%      | 5%     | 2%    | 5%    | 4%     | 4%    | 4%      | 7%     | 3%  | 4%    | 5%   | 3%     | 6%  | 3%        | 3%         | 3%    |

How do you plan to vote in the November 5th general election for President, U.S. Senate, and U.S. Congress?

~ or et

# **Election Interest**

On a scale of 0 to 9, how interested are you in next year's election for President, U.S. Senate, and U.S. Congress, with 0 meaning not interested at all and 9 meaning extremely interested?

# **Country Direction**

Generally speaking, would you say things in the United States are headed in the right direction or off on the wrong track?

# **Generic Ballot**

|                                     | 04  | erall L | (5) (5)<br>(5) (5) | SA. | 55 1 | 55× 00 | NO. | ×~~~~~~~~~~~~~~~~~~~~~~~~~~~~~~~~~~~~~ | \$<br>\$<br>\$<br>\$<br>\$ | 0 <sup>2</sup> 40 | nmari<br>F N | led at 10 | Marrie | onnat<br>Phil | iled . | ana Ha | risbur<br>Irisbur | o bi | arre notion | Per Per | AS INDICE | pendo<br>Dendo | ocrat<br>Catt | Prot | estant | Not Not | 2010 | OUS<br>Nin | oritie | 3erri | under<br>Under | Den Poten | atche | , 6, 5, 5<br>0, 5, 50 | × ~ ~ ~ ~ ~ ~ ~ ~ ~ ~ ~ ~ ~ ~ ~ ~ ~ ~ ~ | N NO | A 4A |
|-------------------------------------|-----|---------|--------------------|-----|------|--------|-----|----------------------------------------|----------------------------|-------------------|--------------|-----------|--------|---------------|--------|--------|-------------------|------|-------------|---------|-----------|----------------|---------------|------|--------|---------|------|------------|--------|-------|----------------|-----------|-------|-----------------------|-----------------------------------------|------|------|
| Republican candidate                | 47% | 32%     | 49%                | 50% | 60%  | 44%    | 63% | 53%                                    | 25%                        | 31%               | 51%          | 59%       | 50%    | 39%           | 44%    | 58%    | 62%               | 58%  | 50%         | 92%     | 39%       | 7%             | 56%           | 51%  | 67%    | 28%     | 53%  | 15%        | 44%    | 40%   | 52%            | 94%       | 3%    | 43%                   | 57%                                     | 46%  | 47%  |
| Democratic candidate                | 45% | 58%     | 46%                | 38% | 35%  | 46%    | 29% | 39%                                    | 68%                        | 61%               | 43%          | 36%       | 37%    | 52%           | 47%    | 34%    | 31%               | 30%  | 48%         | 6%      | 27%       | 87%            | 38%           | 44%  | 27%    | 62%     | 40%  | 76%        | 25%    | 34%   | 41%            | 2%        | 88%   | 37%                   | 33%                                     | 50%  | 49%  |
| Definitely the Republican candidate | 41% | 30%     | 44%                | 36% | 54%  | 34%    | 52% | 48%                                    | 24%                        | 29%               | 46%          | 49%       | 39%    | 33%           | 39%    | 52%    | 51%               | 49%  | 42%         | 82%     | 31%       | 4%             | 50%           | 46%  | 56%    | 22%     | 46%  | 12%        | 40%    | 24%   | 46%            | 84%       | 2%    | 35%                   | 46%                                     | 40%  | 42%  |
| Probably the Republican candidate   | 7%  | 2%      | 4%                 | 13% | 6%   | 10%    | 10% | 5%                                     | 1%                         | 2%                | 5%           | 10%       | 10%    | 6%            | 4%     | 6%     | 11%               | 9%   | 8%          | 10%     | 8%        | 3%             | 6%            | 5%   | 11%    | 6%      | 7%   | 4%         | 4%     | 16%   | 5%             | 9%        | 1%    | 8%                    | 11%                                     | 6%   | 5%   |
| Probably the Democratic candidate   | 6%  | 9%      | 2%                 | 7%  | 5%   | 9%     | 4%  | 4%                                     | 7%                         | 3%                | 7%           | 6%        | 6%     | 5%            | 9%     | 7%     | 6%                | 4%   | 1%          | 2%      | 9%        | 9%             | 3%            | 8%   | 1%     | 9%      | 6%   | 6%         | 11%    | 14%   | 5%             | 1%        | 11%   | 4%                    | 7%                                      | 9%   | 5%   |
| Definitely the Democratic candidate | 39% | 49%     | 44%                | 31% | 30%  | 37%    | 25% | 35%                                    | 61%                        | 58%               | 36%          | 30%       | 31%    | 48%           | 39%    | 28%    | 26%               | 27%  | 47%         | 4%      | 18%       | 78%            | 35%           | 36%  | 27%    | 53%     | 34%  | 69%        | 14%    | 21%   | 36%            | 1%        | 77%   | 33%                   | 26%                                     | 41%  | 44%  |
| Unsure                              | 8%  | 10%     | 5%                 | 12% | 4%   | 9%     | 8%  | 8%                                     | 7%                         | 8%                | 6%           | 4%        | 13%    | 8%            | 9%     | 8%     | 6%                | 12%  | 1%          | 2%      | 34%       | 6%             | 6%            | 5%   | 6%     | 9%      | 7%   | 9%         | 31%    | 25%   | 8%             | 4%        | 9%    | 20%                   | 11%                                     | 4%   | 5%   |

If the election was held today, and you had to make a choice, would you vote for the Republican or Democratic candidate for U.S. Senate?

## **Democrats' Policies**

|                                | O   | erall L |     | N <sup>o</sup> | 55 14 | S <sup>S</sup> NC | 0,1 | \$<br>\$<br>\$<br>\$ | ° < 0 | 0°4' | nnari | ed arrie | Narrie | Unman<br>Phi | iled pit | Sphard Ha | insburr<br>Nill |     | instown | e Per | AS INDICO | Pende<br>Den | nocrat | nolic<br>Prot | estar<br>EXP | angelic<br>Not | Pello<br>Pello | ine Mir | orities | Ser L | Date N | atcher<br>nPid | s, 6 | × ~ ~ ~ ~ ~ ~ ~ ~ ~ ~ ~ ~ ~ ~ ~ ~ ~ ~ ~ | ری<br>م <sup>ر</sup> ۲ | ACA |
|--------------------------------|-----|---------|-----|----------------|-------|-------------------|-----|----------------------|-------|------|-------|----------|--------|--------------|----------|-----------|-----------------|-----|---------|-------|-----------|--------------|--------|---------------|--------------|----------------|----------------|---------|---------|-------|--------|----------------|------|-----------------------------------------|------------------------|-----|
| Approve Total                  | 38% | 47%     | 42% | 32%            | 32%   | 39%               | 26% | 31%                  | 62%   | 50%  | 37%   | 32%      | 31%    | 43%          | 43%      | 31%       | 27%             | 24% | 45%     | 4%    | 28%       | 75%          | 34%    | 38%           | 25%          | 51%            | 33%            | 67%     | 13%     | 38%   | 2%     | 75%            | 35%  | 24%                                     | 38%                    | 43% |
| Disapprove Total               | 55% | 41%     | 53% | 63%            | 64%   | 57%               | 68% | 59%                  | 33%   | 38%  | 57%   | 63%      | 64%    | 46%          | 55%      | 62%       | 71%             | 73% | 49%     | 93%   | 59%       | 18%          | 59%    | 57%           | 71%          | 40%            | 60%            | 21%     | 62%     | 58%   | 95%    | 15%            | 53%  | 70%                                     | 50%                    | 53% |
| Strongly approve               | 21% | 22%     | 30% | 12%            | 19%   | 16%               | 15% | 19%                  | 35%   | 30%  | 23%   | 15%      | 16%    | 24%          | 25%      | 17%       | 10%             | 16% | 25%     | 2%    | 9%        | 43%          | 23%    | 22%           | 16%          | 23%            | 17%            | 44%     | 4%      | 24%   | 1%     | 43%            | 9%   | 18%                                     | 16%                    | 27% |
| Somewhat approve               | 17% | 24%     | 12% | 19%            | 13%   | 23%               | 12% | 11%                  | 27%   | 21%  | 14%   | 17%      | 15%    | 20%          | 18%      | 14%       | 16%             | 8%  | 19%     | 2%    | 19%       | 32%          | 12%    | 16%           | 9%           | 28%            | 17%            | 23%     | 9%      | 15%   | 2%     | 32%            | 25%  | 6%                                      | 22%                    | 16% |
| Neither approve nor disapprove | 4%  | 7%      | 2%  | 5%             | 2%    | 3%                | 4%  | 5%                   | 4%    | 5%   | 4%    | 4%       | 3%     | 7%           | 0%       | 5%        | 1%              | 3%  | 4%      | 2%    | 6%        | 5%           | 4%     | 5%            | 1%           | 6%             | 4%             | 6%      | 11%     | 2%    | 1%     | 7%             | 9%   | 3%                                      | 9%                     | 2%  |
| Somewhat disapprove            | 8%  | 10%     | 6%  | 11%            | 5%    | 11%               | 7%  | 9%                   | 7%    | 8%   | 9%    | 7%       | 9%     | 6%           | 8%       | 11%       | 10%             | 15% | 6%      | 8%    | 12%       | 8%           | 9%     | 5%            | 4%           | 11%            | 9%             | 7%      | 15%     | 8%    | 7%     | 8%             | 13%  | 6%                                      | 8%                     | 7%  |
| Strongly disapprove            | 47% | 31%     | 47% | 52%            | 59%   | 47%               | 61% | 50%                  | 25%   | 31%  | 48%   | 56%      | 55%    | 40%          | 47%      | 51%       | 61%             | 58% | 43%     | 85%   | 47%       | 9%           | 50%    | 52%           | 67%          | 29%            | 52%            | 14%     | 47%     | 50%   | 88%    | 7%             | 39%  | 63%                                     | 42%                    | 45% |
| Undecided                      | 3%  | 6%      | 3%  | 1%             | 2%    | 1%                | 2%  | 6%                   | 2%    | 6%   | 3%    | 1%       | 2%     | 4%           | 2%       | 3%        | 2%              | 0%  | 2%      | 1%    | 7%        | 3%           | 3%     | 0%            | 4%           | 3%             | 2%             | 6%      | 13%     | 2%    | 2%     | 3%             | 4%   | 4%                                      | 3%                     | 2%  |

Do you approve or disapprove of the policies that Joe Biden and the Democrats are pushing at the national level?