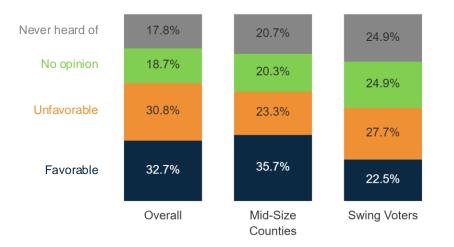

# **Image Tests (Overall)**

Net Fav

## Image Tests (Mid-Size Counties)

Net Fav

## Image Tests (Swing Voters)

Net Fav