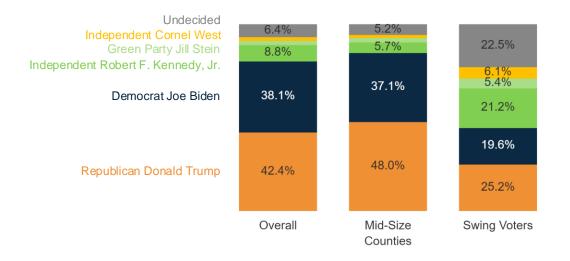

## **Insights & Analysis**

- The political environment in Pennsylvania is encouraging for Republicans: the generic ballot is R+2, a large majority of voters believe that nation is on the wrong track (69%), and among those most interested in the election, Republicans hold a 7-point advantage.
- Inflation and the economy (26%) are the top issues, and only increase in importance among swing voters (37%) [soft Republicans, Soft Democrats, and Undecideds on the generic ballot].
- Trump is up four points over Biden on both the full and two-way presidential ballots which is driven by Trump being viewed much more net favorably (45% fav – 53% unfav) than Biden (39% favorable – 60% unfavorable).
  - Though smaller groups, Trump **significantly overperforms** the generic Republican among **Unaffiliated voters** (9% of electorate) and **2-of-4 voters** (15% of electorate).
- **McCormick** (42%) is well within striking distance of Casey (46%) with 12% of voters still undecided on the senate ballot.
- A clear takeaway from the poll is that despite nearly 20 years in elected office and his family's political legacy in the state, Casey is facing a difficult path to reelection. Because he's been there much longer, Casey still has name ID and favorability advantages over McCormick. However, as an incumbent with favorability in the mid-40s and unfavorability only a few points behind, Casey has significant challenges ahead.
- Fewer than 4-in-10 voters believe Casey deserves reelection (39%) while 48% say it's time for someone new. 16% of Democrats want someone new.