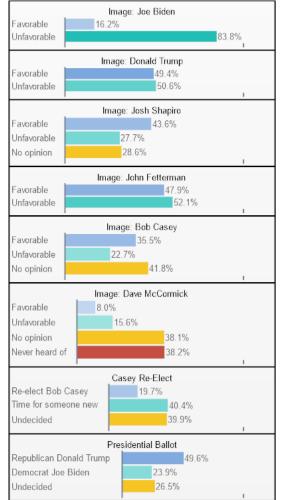

| 0%         | 0%    | NA    | 0%     | 5%                   | 0%               | 8%  | 0%    | 3%  |
| NA                         | 1%  | 0%  | 6%                              | 0%   | 0%            | 0%   | 0%  | 2%     | 3%     | 5%               | 0%    | 0%       | 0%     | 0%             | 6%     | 0%      | 0%      | 0%         | 0%     | 2%      | 0%      | 1%            | 0%    | 0%   | 6%             | 2%                | 1%       | 7%              | 8%         | 5%    | NA    | 0%     | 2%                   | 4%               | 0%  | 0%    | 1%  |



## **News Sources**



CYGNAL

What are your primary sources for news? Select at least one and up to three.

### GOP Base (39%)



### Lean Trump/Moderates (21%)







### GOP Base (39%)



### Lean Trump/Moderates (21%)







### GOP Base (39%)











### GOP Base (39%)





Lean Trump/Moderates (21%)





### GOP Base (39%)



### Lean Trump/Moderates (21%)







# **Demographics (Overall)**



#### Geo - DMA

| Philadelphia               | 40.9%       |
|----------------------------|-------------|
| Pittsburgh                 | 21.7%       |
| Harrisburg-Lncstr-Leb-York | 15.8%       |
| Wilkes Barre-Scranton-Hztn | 10.9%       |
| Johnstown-Altoona-St Colge | <b>5.7%</b> |
| Erie                       | 2.9%        |
| Buffalo                    | 1.4%        |
| New York                   | 1.5%        |
| Youngstown                 | .8%         |
| Elmira (Corning)           | .3%         |
| Washington DC (Hagrstwn)   | .1%         |
|                            |             |

#### Partisans