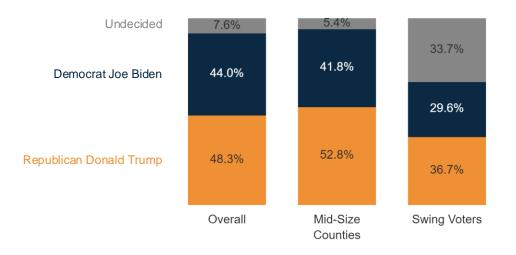

## **Insights & Analysis**

- The political environment in Pennsylvania is encouraging for Republicans: the generic ballot is R+2, a large majority of voters believe that nation is on the wrong track (69%), and among those most interested in the election, Republicans hold a 7-point advantage.
- Inflation and the economy (26%) are the top issues, and only increase in importance among swing voters (37%) [soft Republicans, Soft Democrats, and Undecideds on the generic ballot].
- Trump is up four points over Biden on both the full and two-way presidential ballots which is driven by Trump being viewed much more net favorably (45% fav – 53% unfav) than Biden (39% favorable – 60% unfavorable).
  - Though smaller groups, Trump **significantly overperforms** the generic Republican among **Unaffiliated voters** (9% of electorate) and **2-of-4 voters** (15% of electorate).
- **McCormick** (42%) is well within striking distance of Casey (46%) with 12% of voters still undecided on the senate ballot.
- A clear takeaway from the poll is that despite nearly 20 years in elected office and his family's political legacy in the state, Casey is facing a difficult path to reelection. Because he's been there much longer, Casey still has name ID and favorability advantages over McCormick. However, as an incumbent with favorability in the mid-40s and unfavorability only a few points behind, Casey has significant challenges ahead.
- Fewer than 4-in-10 voters believe Casey deserves reelection (39%) while 48% say it's time for someone new. 16% of Democrats want someone new.