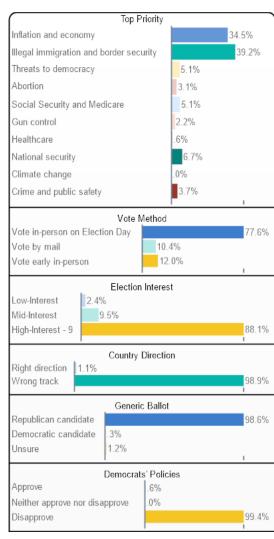

# **Top Priority**

# **Top Priority Heatmap**

|                                         | 04  | erall L |     | in the second | 50  | S <sup>S</sup> N | 10 N | 20<br>20<br>4<br>4 | `دە<br>مىرە | 0<br>2<br>3 | nmari<br>FN | ie de la companya de | arrie | Phil | iled . | shia puro | S S DU | 10 00 00 00 00 00 00 00 00 00 00 00 00 0 | arre neton | er Der | upsice<br>uplice | pendende | ocrati<br>Catt | Prot | astar<br>EV2 | no hot | al polici | ICUS<br>Nin | oritie | ser t | under Under | Dem Provident | atche |     | ،<br>م<br>ر<br>م | ری<br>م | A   |
|-----------------------------------------|-----|---------|-----|---------------|-----|------------------|------|--------------------|-------------|-------------|-------------|-------------------------------------------------------------------------------------------------------------------------------------------------------------------------------------------------------------------------------------------------------------------------------------------------------------------------------------------------------------------------------------------------------------------------------------------------------------------------------------------------------------------------------------------------------------------------------------------------------------------------------------------------------------------------------------------------------------------------------------------------------------------------------------------------------------------------------------------------------------------------------------------------------------------------------------------------------------------------------------------------------------------------------------------------------------------------------------------------------------------------------------------------------------------------------------------------------------------------------------------------------------------------------------------------------------------------------------------------------------------------------------------------------------------------------------------------------------------------------------------------------------------------------------------------------------------------------------------------------------------------------------------------------------------------------------------------------------------------------------------------------------------------------------------------------------------------------------------------------------------------------------------------------------------------------------------------------------------------------------------------------------------------------------------------------------------------------------------------------------------------------|-------|------|--------|-----------|--------|------------------------------------------|------------|--------|------------------|----------|----------------|------|--------------|--------|-----------|-------------|--------|-------|-------------|---------------|-------|-----|------------------|---------|-----|
| Inflation and economy                   |     |         |     |               |     |                  |      |                    |             |             | 29%         |                                                                                                                                                                                                                                                                                                                                                                                                                                                                                                                                                                                                                                                                                                                                                                                                                                                                                                                                                                                                                                                                                                                                                                                                                                                                                                                                                                                                                                                                                                                                                                                                                                                                                                                                                                                                                                                                                                                                                                                                                                                                                                                               | 26%   |      |        |           |        | 29%                                      |            |        |                  | 14%      |                | 25%  |              |        | 26%       |             |        |       | 27%         |               |       | 32% |                  | 27%     | 21% |
| Illegal immigration and border security | 18% | 9%      | 21% | 13%           | 31% | 18%              | 23%  | 21%                | 7%          | 13%         | 18%         | 23%                                                                                                                                                                                                                                                                                                                                                                                                                                                                                                                                                                                                                                                                                                                                                                                                                                                                                                                                                                                                                                                                                                                                                                                                                                                                                                                                                                                                                                                                                                                                                                                                                                                                                                                                                                                                                                                                                                                                                                                                                                                                                                                           | 19%   | 16%  | 14%    | 23%       | 26%    | 19%                                      | 20%        | 34%    | 22%              | 2%       | 22%            | 23%  | 22%          | 9%     | 20%       | 3%          | 18%    | 13%   | 20%         | 35%           | 1%    | 15% | 14%              | 12%     | 22% |
| Threats to democracy                    | 18% | 17%     | 19% | 18%           | 17% | 22%              | 15%  | 13%                | 24%         | 21%         | 15%         | 19%                                                                                                                                                                                                                                                                                                                                                                                                                                                                                                                                                                                                                                                                                                                                                                                                                                                                                                                                                                                                                                                                                                                                                                                                                                                                                                                                                                                                                                                                                                                                                                                                                                                                                                                                                                                                                                                                                                                                                                                                                                                                                                                           | 16%   | 17%  | 20%    | 21%       | 14%    | 19%                                      | 11%        | 7%     | 19%              | 28%      | 14%            | 23%  | 16%          | 21%    | 16%       | 28%         | 9%     | 10%   | 19%         | 5%            | 31%   | 18% | 12%              | 15%     | 20% |
| Abortion                                | 10% | 22%     | 7%  | 7%            | 1%  | 7%               | 2%   | 10%                | 20%         | 15%         | 13%         | 4%                                                                                                                                                                                                                                                                                                                                                                                                                                                                                                                                                                                                                                                                                                                                                                                                                                                                                                                                                                                                                                                                                                                                                                                                                                                                                                                                                                                                                                                                                                                                                                                                                                                                                                                                                                                                                                                                                                                                                                                                                                                                                                                            | 5%    | 12%  | 11%    | 6%        | 6%     | 3%                                       | 14%        | 2%     | 8%               | 17%      | 6%             | 7%   | 4%           | 19%    | 10%       | 4%          | 4%     | 5%    | 8%          | 3%            | 15%   | 11% | 10%              | 10%     | 9%  |
| Social Security and Medicare            | 8%  | 1%      | 14% | 1%            | 18% | 5%               | 12%  | 10%                | 5%          | 10%         | 6%          | 8%                                                                                                                                                                                                                                                                                                                                                                                                                                                                                                                                                                                                                                                                                                                                                                                                                                                                                                                                                                                                                                                                                                                                                                                                                                                                                                                                                                                                                                                                                                                                                                                                                                                                                                                                                                                                                                                                                                                                                                                                                                                                                                                            | 11%   | 10%  | 5%     | 5%        | 13%    | 6%                                       | 10%        | 4%     | 7%               | 12%      | 11%            | 9%   | 11%          | 5%     | 8%        | 12%         | 6%     | 7%    | 10%         | 7%            | 11%   | 5%  | 5%               | 15%     | 9%  |
| Gun control                             | 5%  | 4%      | 5%  | 6%            | 5%  | 7%               | 5%   | 4%                 | 5%          | 5%          | 4%          | 7%                                                                                                                                                                                                                                                                                                                                                                                                                                                                                                                                                                                                                                                                                                                                                                                                                                                                                                                                                                                                                                                                                                                                                                                                                                                                                                                                                                                                                                                                                                                                                                                                                                                                                                                                                                                                                                                                                                                                                                                                                                                                                                                            | 4%    | 6%   | 5%     | 3%        | 2%     | 11%                                      | 0%         | 3%     | 3%               | 7%       | 4%             | 4%   | 5%           | 5%     | 4%        | 12%         | 9%     | 4%    | 3%          | 3%            | 7%    | 6%  | 4%               | 7%      | 4%  |
| Healthcare                              | 4%  | 4%      | 5%  | 4%            | 3%  | 6%               | 2%   | 5%                 | 5%          | 4%          | 5%          | 4%                                                                                                                                                                                                                                                                                                                                                                                                                                                                                                                                                                                                                                                                                                                                                                                                                                                                                                                                                                                                                                                                                                                                                                                                                                                                                                                                                                                                                                                                                                                                                                                                                                                                                                                                                                                                                                                                                                                                                                                                                                                                                                                            | 3%    | 3%   | 3%     | 6%        | 4%     | 2%                                       | 10%        | 1%     | 3%               | 7%       | 3%             | 2%   | 3%           | 7%     | 4%        | 3%          | 6%     | 6%    | 2%          | 1%            | 7%    | 7%  | 2%               | 2%      | 4%  |
| National security                       | 3%  | 1%      | 5%  | 3%            | 4%  | 1%               | 5%   | 3%                 | 3%          | 3%          | 3%          | 2%                                                                                                                                                                                                                                                                                                                                                                                                                                                                                                                                                                                                                                                                                                                                                                                                                                                                                                                                                                                                                                                                                                                                                                                                                                                                                                                                                                                                                                                                                                                                                                                                                                                                                                                                                                                                                                                                                                                                                                                                                                                                                                                            | 5%    | 2%   | 4%     | 2%        | 6%     | 7%                                       | 2%         | 5%     | 1%               | 2%       | 4%             | 3%   | 3%           | 2%     | 4%        | 2%          | 3%     | 6%    | 4%          | 5%            | 1%    | 1%  | 4%               | 5%      | 3%  |
| Climate change                          | 3%  | 5%      | 2%  | 5%            | 0%  | 5%               | 1%   | 3%                 | 4%          | 4%          | 3%          | 1%                                                                                                                                                                                                                                                                                                                                                                                                                                                                                                                                                                                                                                                                                                                                                                                                                                                                                                                                                                                                                                                                                                                                                                                                                                                                                                                                                                                                                                                                                                                                                                                                                                                                                                                                                                                                                                                                                                                                                                                                                                                                                                                            | 4%    | 4%   | 5%     | 1%        | 2%     | 0%                                       | 0%         | 0%     | 5%               | 6%       | 2%             | 2%   | 0%           | 8%     | 3%        | 1%          | 2%     | 10%   | 2%          | 0%            | 6%    | 4%  | 6%               | 1%      | 2%  |
| Crime and public safety                 | 3%  | 2%      | 5%  | 3%            | 2%  | 3%               | 2%   | 3%                 | 4%          | 5%          | 2%          | 3%                                                                                                                                                                                                                                                                                                                                                                                                                                                                                                                                                                                                                                                                                                                                                                                                                                                                                                                                                                                                                                                                                                                                                                                                                                                                                                                                                                                                                                                                                                                                                                                                                                                                                                                                                                                                                                                                                                                                                                                                                                                                                                                            | 2%    | 4%   | 4%     | 1%        | 2%     | 2%                                       | 0%         | 4%     | 1%               | 2%       | 4%             | 1%   | 6%           | 2%     | 2%        | 7%          | 2%     | 1%    | 3%          | 4%            | 2%    | 1%  | 1%               | 3%      | 4%  |
| Unsure                                  | 2%  | 1%      | 1%  | 4%            | 3%  | 2%               | 4%   | 1%                 | 1%          | 1%          | 1%          | 2%                                                                                                                                                                                                                                                                                                                                                                                                                                                                                                                                                                                                                                                                                                                                                                                                                                                                                                                                                                                                                                                                                                                                                                                                                                                                                                                                                                                                                                                                                                                                                                                                                                                                                                                                                                                                                                                                                                                                                                                                                                                                                                                            | 5%    | 3%   | 0%     | 2%        | 3%     | 2%                                       | 0%         | 2%     | 3%               | 2%       | 1%             | 3%   | 2%           | 3%     | 2%        | 2%          | 6%     | 4%    | 1%          | 2%            | 3%    | 0%  | 4%               | 5%      | 1%  |

## **Vote Method**

|                                           | 04  | erall |     | p× L | (5) (F | <sup>ب</sup> ر<br>کر | 0, 7 | 60<br>4) 04 | `دە<br>مىرە | 0   | nmart | arried arrived | Marrie | Junnar | ined in | Shia c | erisou<br>Ni |     | arrent | in On | Public d | ar dend | ent at | nolic | estar | ngelic | al no | ine nin | orthes | Ser | undec | enpo | atcher |     |           | × 0        | × , × |
|-------------------------------------------|-----|-------|-----|------|--------|----------------------|------|-------------|-------------|-----|-------|----------------|--------|--------|---------|--------|--------------|-----|--------|-------|----------|---------|--------|-------|-------|--------|-------|---------|--------|-----|-------|------|--------|-----|-----------|------------|-------|
| Definitely vote                           |     |       |     |      |        | 70%                  | `    | `           |             | `   | `     | `              | `      | `      |         | `      |              |     | 76%    | ,     |          | Ť       |        | `     | ·     | `      |       | `       |        | •   | 76%   | 70%  | 72%    | 69% | ۰۲<br>73% | ۰'ک<br>۲2% | 78%   |
| Probably vote                             |     | 25%   | 23% | 29%  | 27%    | 30%                  | 27%  | 20%         | 29%         | 24% | 23%   | 27%            | 29%    | 26%    | 28%     | 24%    | 22%          | 30% | 24%    | 21%   | 38%      | 27%     | 25%    | 25%   | 22%   | 33%    | 25%   | 32%     | 37%    | 28% | 24%   | 21%  | 28%    | 31% | 27%       | 28%        | 22%   |
| Vote in-person on Election Day            |     | 69%   | 66% | 74%  | 58%    | 64%                  | 68%  | 66%         | 69%         | 62% | 74%   | 70%            | 62%    | 65%    | 67%     | 67%    | 74%          | 65% | 67%    | 77%   | 63%      | 58%     | 66%    | 66%   | 72%   | 63%    | 68%   | 61%     | 69%    | 69% | 68%   | 77%  | 58%    | 57% | 62%       | 67%        | 70%   |
| Vote by mail                              |     |       |     | 16%  |        |                      | 19%  | 27%         | 25%         | 31% | 22%   | 19%            |        |        |         |        |              |     | 33%    |       |          | 36%     | 25%    | 26%   | 15%   | 29%    | 22%   | 30%     | 21%    | 20% | 23%   | 11%  | 35%    | 28% | 32%       | 24%        | 21%   |
| Vote early in-person                      | 9%  | 6%    | 6%  | 10%  | 16%    | 13%                  | 13%  | 7%          | 5%          | 7%  | 5%    | 11%            | 16%    | 9%     | 9%      | 15%    | 5%           | 12% | 0%     | 12%   | 10%      | 6%      | 9%     | 8%    | 13%   | 8%     | 10%   | 9%      | 10%    | 11% | 9%    | 12%  | 7%     | 15% | 6%        | 10%        | 9%    |
| Definitely vote in-person on Election Day | 53% | 57%   | 53% | 57%  | 46%    | 51%                  | 52%  | 56%         | 53%         | 49% | 61%   | 55%            | 47%    | 52%    | 51%     | 53%    | 63%          | 53% | 53%    | 65%   | 48%      | 43%     | 55%    | 54%   | 62%   | 43%    | 55%   | 44%     | 50%    | 50% | 58%   | 67%  | 44%    | 41% | 55%       | 49%        | 58%   |
| Probably vote in-person on Election Day   | 14% | 12%   | 13% | 17%  | 12%    | 13%                  | 16%  | 10%         | 16%         | 13% | 13%   | 15%            | 14%    | 13%    | 16%     | 14%    | 11%          | 12% | 15%    | 12%   | 16%      | 14%     | 11%    | 11%   | 10%   | 20%    | 13%   | 17%     | 19%    | 18% | 10%   | 10%  | 14%    | 16% | 7%        | 18%        | 12%   |
| Definitely vote by mail                   | 15% | 14%   | 20% | 9%   | 17%    | 14%                  | 12%  | 20%         | 14%         | 21% | 14%   | 11%            | 15%    | 16%    | 16%     | 12%    | 13%          | 14% | 23%    | 6%    | 9%       | 26%     | 16%    | 15%   | 7%    | 19%    | 14%   | 19%     | 10%    | 14% | 14%   | 6%   | 24%    | 19% | 14%       | 16%        | 14%   |
| Probably vote by mail                     | 9%  | 11%   | 8%  | 6%   | 9%     | 10%                  | 6%   | 8%          | 12%         | 10% | 8%    | 8%             | 8%     | 10%    | 8%      | 6%     | 8%           | 10% | 9%     | 5%    | 18%      | 10%     | 9%     | 11%   | 8%    | 10%    | 8%    | 11%     | 10%    | 6%  | 10%   | 5%   | 11%    | 10% | 17%       | 8%         | 7%    |
| Definitely vote early in-person           | 6%  | 4%    | 5%  | 5%   | 10%    | 6%                   | 9%   | 4%          | 4%          | 6%  | 2%    | 6%             | 9%     | 6%     | 5%      | 11%    | 3%           | 4%  | 0%     | 8%    | 5%       | 4%      | 4%     | 6%    | 9%    | 4%     | 6%    | 5%      | 3%     | 8%  | 5%    | 7%   | 4%     | 9%  | 4%        | 7%         | 6%    |
| Probably vote early in-person             | 4%  | 2%    | 2%  | 5%   | 5%     | 7%                   | 4%   | 3%          | 1%          | 1%  | 2%    | 4%             | 7%     | 3%     | 4%      | 4%     | 2%           | 8%  | 0%     | 4%    | 5%       | 3%      | 5%     | 2%    | 5%    | 4%     | 4%    | 4%      | 7%     | 3%  | 4%    | 5%   | 3%     | 6%  | 3%        | 3%         | 3%    |

How do you plan to vote in the November 5th general election for President, U.S. Senate, and U.S. Congress?

~ or et

# **Election Interest**

On a scale of 0 to 9, how interested are you in next year's election for President, U.S. Senate, and U.S. Congress, with 0 meaning not interested at all and 9 meaning extremely interested?

# **Country Direction**

Generally speaking, would you say things in the United States are headed in the right direction or off on the wrong track?

# **Generic Ballot**

|                                     | 04  | erall L | (5) (5)<br>(5) (5) | SA. | 55 1 | 55× 00 | NO. | ×~~~~~~~~~~~~~~~~~~~~~~~~~~~~~~~~~~~~~ | \$<br>\$<br>\$<br>\$<br>\$ | 0 <sup>2</sup> 40 | nmari<br>F N | led at 10 | Marrie | onnat<br>Phil | iled . | ana Ha | risbur<br>Irisbur | o bi | arre notion | Per Per | AS INDICE | pendo<br>Dendo | ocrat<br>Catt | Prot | estant | Not Not | 2010 | OUS<br>Nin | oritie | 3erri | under<br>Under | Den Poten | atche | , 6, 5, 5<br>0, 5, 50 | × ~ ~ ~ ~ ~ ~ ~ ~ ~ ~ ~ ~ ~ ~ ~ ~ ~ ~ ~ | N NO | A 4A |
|-------------------------------------|-----|---------|--------------------|-----|------|--------|-----|----------------------------------------|----------------------------|-------------------|--------------|-----------|--------|---------------|--------|--------|-------------------|------|-------------|---------|-----------|----------------|---------------|------|--------|---------|------|------------|--------|-------|----------------|-----------|-------|-----------------------|-----------------------------------------|------|------|
| Republican candidate                | 47% | 32%     | 49%                | 50% | 60%  | 44%    | 63% | 53%                                    | 25%                        | 31%               | 51%          | 59%       | 50%    | 39%           | 44%    | 58%    | 62%               | 58%  | 50%         | 92%     | 39%       | 7%             | 56%           | 51%  | 67%    | 28%     | 53%  | 15%        | 44%    | 40%   | 52%            | 94%       | 3%    | 43%                   | 57%                                     | 46%  | 47%  |
| Democratic candidate                | 45% | 58%     | 46%                | 38% | 35%  | 46%    | 29% | 39%                                    | 68%                        | 61%               | 43%          | 36%       | 37%    | 52%           | 47%    | 34%    | 31%               | 30%  | 48%         | 6%      | 27%       | 87%            | 38%           | 44%  | 27%    | 62%     | 40%  | 76%        | 25%    | 34%   | 41%            | 2%        | 88%   | 37%                   | 33%                                     | 50%  | 49%  |
| Definitely the Republican candidate | 41% | 30%     | 44%                | 36% | 54%  | 34%    | 52% | 48%                                    | 24%                        | 29%               | 46%          | 49%       | 39%    | 33%           | 39%    | 52%    | 51%               | 49%  | 42%         | 82%     | 31%       | 4%             | 50%           | 46%  | 56%    | 22%     | 46%  | 12%        | 40%    | 24%   | 46%            | 84%       | 2%    | 35%                   | 46%                                     | 40%  | 42%  |
| Probably the Republican candidate   | 7%  | 2%      | 4%                 | 13% | 6%   | 10%    | 10% | 5%                                     | 1%                         | 2%                | 5%           | 10%       | 10%    | 6%            | 4%     | 6%     | 11%               | 9%   | 8%          | 10%     | 8%        | 3%             | 6%            | 5%   | 11%    | 6%      | 7%   | 4%         | 4%     | 16%   | 5%             | 9%        | 1%    | 8%                    | 11%                                     | 6%   | 5%   |
| Probably the Democratic candidate   | 6%  | 9%      | 2%                 | 7%  | 5%   | 9%     | 4%  | 4%                                     | 7%                         | 3%                | 7%           | 6%        | 6%     | 5%            | 9%     | 7%     | 6%                | 4%   | 1%          | 2%      | 9%        | 9%             | 3%            | 8%   | 1%     | 9%      | 6%   | 6%         | 11%    | 14%   | 5%             | 1%        | 11%   | 4%                    | 7%                                      | 9%   | 5%   |
| Definitely the Democratic candidate | 39% | 49%     | 44%                | 31% | 30%  | 37%    | 25% | 35%                                    | 61%                        | 58%               | 36%          | 30%       | 31%    | 48%           | 39%    | 28%    | 26%               | 27%  | 47%         | 4%      | 18%       | 78%            | 35%           | 36%  | 27%    | 53%     | 34%  | 69%        | 14%    | 21%   | 36%            | 1%        | 77%   | 33%                   | 26%                                     | 41%  | 44%  |
| Unsure                              | 8%  | 10%     | 5%                 | 12% | 4%   | 9%     | 8%  | 8%                                     | 7%                         | 8%                | 6%           | 4%        | 13%    | 8%            | 9%     | 8%     | 6%                | 12%  | 1%          | 2%      | 34%       | 6%             | 6%            | 5%   | 6%     | 9%      | 7%   | 9%         | 31%    | 25%   | 8%             | 4%        | 9%    | 20%                   | 11%                                     | 4%   | 5%   |

If the election was held today, and you had to make a choice, would you vote for the Republican or Democratic candidate for U.S. Senate?

## **Democrats' Policies**

|                                | O   | erall L |     | N <sup>o</sup> | 55 14 | S <sup>S</sup> NC | 0,1 | \$<br>\$<br>\$<br>\$ | ° < 0 | 0°4' | nnari | ed arrie | Narrie | Unman<br>Phi | iled pit | Sphard Ha | insburr<br>Nill |     | instown | e Per | AS INDICO | Pende<br>Den | nocrat | nolic<br>Prot | estar<br>EXP | angelic<br>Not | Pello<br>Pello | ine Mir | orities | Ser L | Date N | atcher<br>nPid | s, 6 | × ~ ~ ~ ~ ~ ~ ~ ~ ~ ~ ~ ~ ~ ~ ~ ~ ~ ~ ~ | ری<br>م <sup>ر</sup> ۲ | ACA |
|--------------------------------|-----|---------|-----|----------------|-------|-------------------|-----|----------------------|-------|------|-------|----------|--------|--------------|----------|-----------|-----------------|-----|---------|-------|-----------|--------------|--------|---------------|--------------|----------------|----------------|---------|---------|-------|--------|----------------|------|-----------------------------------------|------------------------|-----|
| Approve Total                  | 38% | 47%     | 42% | 32%            | 32%   | 39%               | 26% | 31%                  | 62%   | 50%  | 37%   | 32%      | 31%    | 43%          | 43%      | 31%       | 27%             | 24% | 45%     | 4%    | 28%       | 75%          | 34%    | 38%           | 25%          | 51%            | 33%            | 67%     | 13%     | 38%   | 2%     | 75%            | 35%  | 24%                                     | 38%                    | 43% |
| Disapprove Total               | 55% | 41%     | 53% | 63%            | 64%   | 57%               | 68% | 59%                  | 33%   | 38%  | 57%   | 63%      | 64%    | 46%          | 55%      | 62%       | 71%             | 73% | 49%     | 93%   | 59%       | 18%          | 59%    | 57%           | 71%          | 40%            | 60%            | 21%     | 62%     | 58%   | 95%    | 15%            | 53%  | 70%                                     | 50%                    | 53% |
| Strongly approve               | 21% | 22%     | 30% | 12%            | 19%   | 16%               | 15% | 19%                  | 35%   | 30%  | 23%   | 15%      | 16%    | 24%          | 25%      | 17%       | 10%             | 16% | 25%     | 2%    | 9%        | 43%          | 23%    | 22%           | 16%          | 23%            | 17%            | 44%     | 4%      | 24%   | 1%     | 43%            | 9%   | 18%                                     | 16%                    | 27% |
| Somewhat approve               | 17% | 24%     | 12% | 19%            | 13%   | 23%               | 12% | 11%                  | 27%   | 21%  | 14%   | 17%      | 15%    | 20%          | 18%      | 14%       | 16%             | 8%  | 19%     | 2%    | 19%       | 32%          | 12%    | 16%           | 9%           | 28%            | 17%            | 23%     | 9%      | 15%   | 2%     | 32%            | 25%  | 6%                                      | 22%                    | 16% |
| Neither approve nor disapprove | 4%  | 7%      | 2%  | 5%             | 2%    | 3%                | 4%  | 5%                   | 4%    | 5%   | 4%    | 4%       | 3%     | 7%           | 0%       | 5%        | 1%              | 3%  | 4%      | 2%    | 6%        | 5%           | 4%     | 5%            | 1%           | 6%             | 4%             | 6%      | 11%     | 2%    | 1%     | 7%             | 9%   | 3%                                      | 9%                     | 2%  |
| Somewhat disapprove            | 8%  | 10%     | 6%  | 11%            | 5%    | 11%               | 7%  | 9%                   | 7%    | 8%   | 9%    | 7%       | 9%     | 6%           | 8%       | 11%       | 10%             | 15% | 6%      | 8%    | 12%       | 8%           | 9%     | 5%            | 4%           | 11%            | 9%             | 7%      | 15%     | 8%    | 7%     | 8%             | 13%  | 6%                                      | 8%                     | 7%  |
| Strongly disapprove            | 47% | 31%     | 47% | 52%            | 59%   | 47%               | 61% | 50%                  | 25%   | 31%  | 48%   | 56%      | 55%    | 40%          | 47%      | 51%       | 61%             | 58% | 43%     | 85%   | 47%       | 9%           | 50%    | 52%           | 67%          | 29%            | 52%            | 14%     | 47%     | 50%   | 88%    | 7%             | 39%  | 63%                                     | 42%                    | 45% |
| Undecided                      | 3%  | 6%      | 3%  | 1%             | 2%    | 1%                | 2%  | 6%                   | 2%    | 6%   | 3%    | 1%       | 2%     | 4%           | 2%       | 3%        | 2%              | 0%  | 2%      | 1%    | 7%        | 3%           | 3%     | 0%            | 4%           | 3%             | 2%             | 6%      | 13%     | 2%    | 2%     | 3%             | 4%   | 4%                                      | 3%                     | 2%  |

Do you approve or disapprove of the policies that Joe Biden and the Democrats are pushing at the national level?