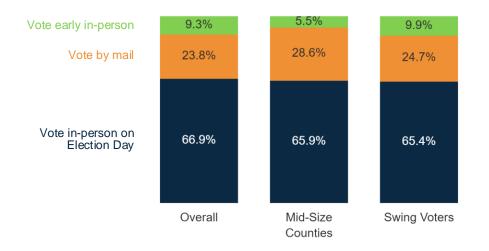

## **Vote Method**

|                                           | 04  | erall |     | p× L | (5) (F | <sup>ب</sup> ر<br>کر | 0, 7 | 60<br>4) 04 | `دە<br>مىرە | 0   | nmart | arried arrived | Marrie | Junnar | ined in | Shia c | erisou<br>Ni |     | arrent | in On | Public d | ar dend | ent at | nolic | estar | ngelic | al no | ine nin | orthes | Ser | undec | enpo | atcher |     |           | × 0        | × , × |
|-------------------------------------------|-----|-------|-----|------|--------|----------------------|------|-------------|-------------|-----|-------|----------------|--------|--------|---------|--------|--------------|-----|--------|-------|----------|---------|--------|-------|-------|--------|-------|---------|--------|-----|-------|------|--------|-----|-----------|------------|-------|
| Definitely vote                           |     |       |     |      |        | 70%                  | `    | `           |             | `   | `     | `              | `      | `      |         | `      |              |     | 76%    | ,     |          | Ť       |        | `     | ·     | `      |       | `       |        | •   | 76%   | 70%  | 72%    | 69% | ۰۲<br>73% | ۰'ک<br>۲2% | 78%   |
| Probably vote                             |     | 25%   | 23% | 29%  | 27%    | 30%                  | 27%  | 20%         | 29%         | 24% | 23%   | 27%            | 29%    | 26%    | 28%     | 24%    | 22%          | 30% | 24%    | 21%   | 38%      | 27%     | 25%    | 25%   | 22%   | 33%    | 25%   | 32%     | 37%    | 28% | 24%   | 21%  | 28%    | 31% | 27%       | 28%        | 22%   |
| Vote in-person on Election Day            |     | 69%   | 66% | 74%  | 58%    | 64%                  | 68%  | 66%         | 69%         | 62% | 74%   | 70%            | 62%    | 65%    | 67%     | 67%    | 74%          | 65% | 67%    | 77%   | 63%      | 58%     | 66%    | 66%   | 72%   | 63%    | 68%   | 61%     | 69%    | 69% | 68%   | 77%  | 58%    | 57% | 62%       | 67%        | 70%   |
| Vote by mail                              |     |       |     | 16%  |        |                      | 19%  | 27%         | 25%         | 31% | 22%   | 19%            |        |        |         |        |              |     | 33%    |       |          | 36%     | 25%    | 26%   | 15%   | 29%    | 22%   | 30%     | 21%    | 20% | 23%   | 11%  | 35%    | 28% | 32%       | 24%        | 21%   |
| Vote early in-person                      | 9%  | 6%    | 6%  | 10%  | 16%    | 13%                  | 13%  | 7%          | 5%          | 7%  | 5%    | 11%            | 16%    | 9%     | 9%      | 15%    | 5%           | 12% | 0%     | 12%   | 10%      | 6%      | 9%     | 8%    | 13%   | 8%     | 10%   | 9%      | 10%    | 11% | 9%    | 12%  | 7%     | 15% | 6%        | 10%        | 9%    |
| Definitely vote in-person on Election Day | 53% | 57%   | 53% | 57%  | 46%    | 51%                  | 52%  | 56%         | 53%         | 49% | 61%   | 55%            | 47%    | 52%    | 51%     | 53%    | 63%          | 53% | 53%    | 65%   | 48%      | 43%     | 55%    | 54%   | 62%   | 43%    | 55%   | 44%     | 50%    | 50% | 58%   | 67%  | 44%    | 41% | 55%       | 49%        | 58%   |
| Probably vote in-person on Election Day   | 14% | 12%   | 13% | 17%  | 12%    | 13%                  | 16%  | 10%         | 16%         | 13% | 13%   | 15%            | 14%    | 13%    | 16%     | 14%    | 11%          | 12% | 15%    | 12%   | 16%      | 14%     | 11%    | 11%   | 10%   | 20%    | 13%   | 17%     | 19%    | 18% | 10%   | 10%  | 14%    | 16% | 7%        | 18%        | 12%   |
| Definitely vote by mail                   | 15% | 14%   | 20% | 9%   | 17%    | 14%                  | 12%  | 20%         | 14%         | 21% | 14%   | 11%            | 15%    | 16%    | 16%     | 12%    | 13%          | 14% | 23%    | 6%    | 9%       | 26%     | 16%    | 15%   | 7%    | 19%    | 14%   | 19%     | 10%    | 14% | 14%   | 6%   | 24%    | 19% | 14%       | 16%        | 14%   |
| Probably vote by mail                     | 9%  | 11%   | 8%  | 6%   | 9%     | 10%                  | 6%   | 8%          | 12%         | 10% | 8%    | 8%             | 8%     | 10%    | 8%      | 6%     | 8%           | 10% | 9%     | 5%    | 18%      | 10%     | 9%     | 11%   | 8%    | 10%    | 8%    | 11%     | 10%    | 6%  | 10%   | 5%   | 11%    | 10% | 17%       | 8%         | 7%    |
| Definitely vote early in-person           | 6%  | 4%    | 5%  | 5%   | 10%    | 6%                   | 9%   | 4%          | 4%          | 6%  | 2%    | 6%             | 9%     | 6%     | 5%      | 11%    | 3%           | 4%  | 0%     | 8%    | 5%       | 4%      | 4%     | 6%    | 9%    | 4%     | 6%    | 5%      | 3%     | 8%  | 5%    | 7%   | 4%     | 9%  | 4%        | 7%         | 6%    |
| Probably vote early in-person             | 4%  | 2%    | 2%  | 5%   | 5%     | 7%                   | 4%   | 3%          | 1%          | 1%  | 2%    | 4%             | 7%     | 3%     | 4%      | 4%     | 2%           | 8%  | 0%     | 4%    | 5%       | 3%      | 5%     | 2%    | 5%    | 4%     | 4%    | 4%      | 7%     | 3%  | 4%    | 5%   | 3%     | 6%  | 3%        | 3%         | 3%    |

How do you plan to vote in the November 5th general election for President, U.S. Senate, and U.S. Congress?

~ or et