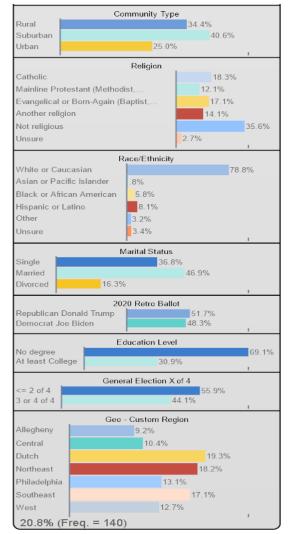

# **Insights & Analysis**

- Segmentation analysis identified three electoral groups, GOP Base (39%), Dem Base (40%), and Lean Trump/Moderates (21%).
  - Lean Trump/Moderates are much younger than either the GOP Base or Dem Base segments and are largely non-college-educated like the GOP Base.
  - Politically, this group is center-right (43% moderate, 38% conservative), are despondent about the direction the country is headed (92% wrong track), and are more focused on inflation and the economy (44%) than either of the base segments (though they align more with the GOP Base on the issues).
  - This group breaks Republican on the generic ballot, for Trump on both presidential ballots, and just slightly for Casey on the Senate ballot. McCormick's underperformance among this group is largely driven by his lack of name ID among them (over three quarters of these voters have never heard of or don't know enough about him to hold an opinion).