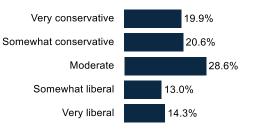

# **Country Direction**

Generally speaking, would you say things in the United States are headed in the right direction or off on the wrong track?