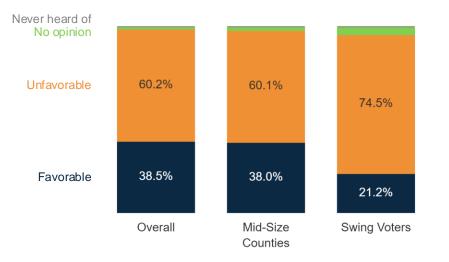

## Image Tests (Mid-Size Counties)

Net Fav

## Image Tests (Swing Voters)

Net Fav