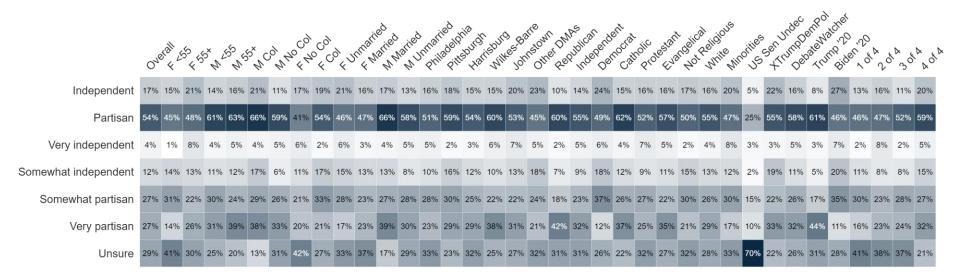

CYGNAL

- Over half of voters (54%) believe Casey is a partisan with only 17% viewing him as independent.
- McCormick is increasing his name ID and is viewed net favorably (33% fav 31% unfav).