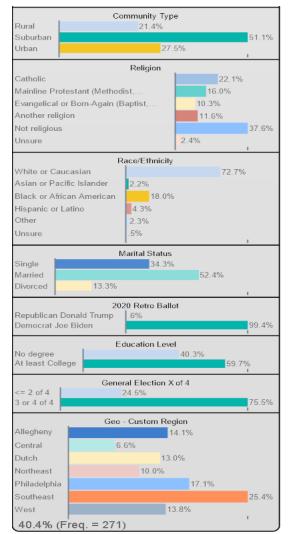

# Survey of Likely General Election Voters Pennsylvania Statewide

June 27 – 28, 2024 | n=800 | ±3.45%