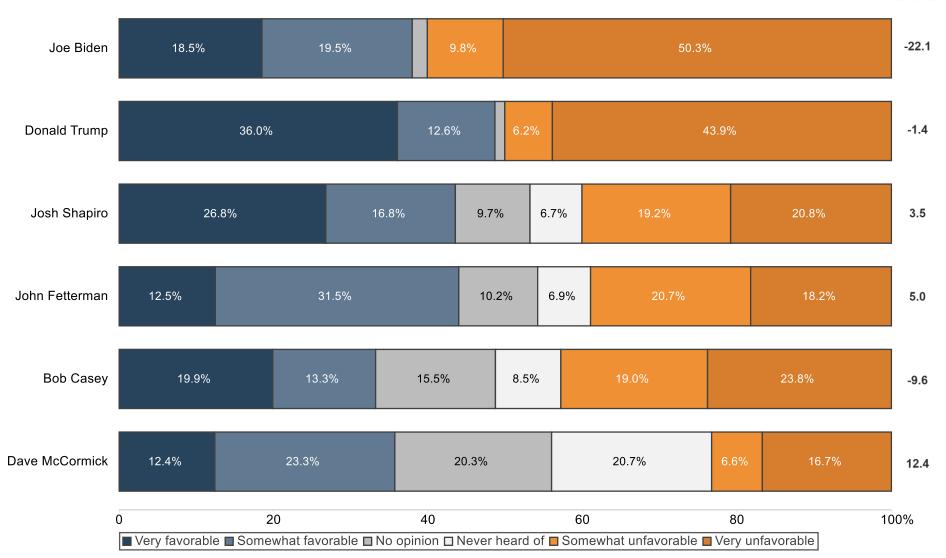

| 50%   | 88%    | 7%             | 39%  | 63%                                     | 42%                    | 45% |
| Undecided                      | 3%  | 6%      | 3%  | 1%             | 2%    | 1%                | 2%  | 6%                   | 2%    | 6%   | 3%    | 1%       | 2%     | 4%           | 2%       | 3%        | 2%              | 0%  | 2%      | 1%    | 7%        | 3%           | 3%     | 0%            | 4%           | 3%             | 2%             | 6%      | 13%     | 2%    | 2%     | 3%             | 4%   | 4%                                      | 3%                     | 2%  |

Do you approve or disapprove of the policies that Joe Biden and the Democrats are pushing at the national level?



# **Image Tests (Overall)**

Net Fav





## Image Tests (Mid-Size Counties)





Net Fav

## Image Tests (Swing Voters)

Net Fav





## **Image Tests Heatmaps**

|                |     |         |     |      |      |     |       |       |       |       |               |           |               |      |         |         |                 | Fav    | ora/   | ble | ;       |        |        |               |               |         |        |                    |       |       |           |        |              |                    |      |                 |       |
|----------------|-----|---------|-----|------|------|-----|-------|-------|-------|-------|---------------|-----------|---------------|------|---------|---------|-----------------|--------|--------|-----|---------|--------|--------|---------------|---------------|---------|--------|------------------