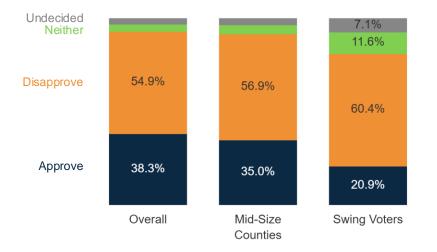

## **Democrats' Policies**

|                                | O   | erall L |     | N <sup>o</sup> | 55 14 | S <sup>S</sup> NC | 0,1 | \$<br>\$<br>\$<br>\$ | ° < 0 | 0°4' | nnari | ed arrie | Narrie | Unman<br>Phi | iled pit | Sphard Ha | insburr<br>Nill |     | instown | e Per | AS INDICO | Pende<br>Den | nocrat | nolic<br>Prot | estar<br>EXP | angelic<br>Not | Pello<br>Pello | ine Mir | orities | Ser L | Date N | atcher<br>nPid | s, 6 | × ~ ~ ~ ~ ~ ~ ~ ~ ~ ~ ~ ~ ~ ~ ~ ~ ~ ~ ~ | ری<br>م <sup>ر</sup> ۲ | ACA |
|--------------------------------|-----|---------|-----|----------------|-------|-------------------|-----|----------------------|-------|------|-------|----------|--------|--------------|----------|-----------|-----------------|-----|---------|-------|-----------|--------------|--------|---------------|--------------|----------------|----------------|---------|---------|-------|--------|----------------|------|-----------------------------------------|------------------------|-----|
| Approve Total                  | 38% | 47%     | 42% | 32%            | 32%   | 39%               | 26% | 31%                  | 62%   | 50%  | 37%   | 32%      | 31%    | 43%          | 43%      | 31%       | 27%             | 24% | 45%     | 4%    | 28%       | 75%          | 34%    | 38%           | 25%          | 51%            | 33%            | 67%     | 13%     | 38%   | 2%     | 75%            | 35%  | 24%                                     | 38%                    | 43% |
| Disapprove Total               | 55% | 41%     | 53% | 63%            | 64%   | 57%               | 68% | 59%                  | 33%   | 38%  | 57%   | 63%      | 64%    | 46%          | 55%      | 62%       | 71%             | 73% | 49%     | 93%   | 59%       | 18%          | 59%    | 57%           | 71%          | 40%            | 60%            | 21%     | 62%     | 58%   | 95%    | 15%            | 53%  | 70%                                     | 50%                    | 53% |
| Strongly approve               | 21% | 22%     | 30% | 12%            | 19%   | 16%               | 15% | 19%                  | 35%   | 30%  | 23%   | 15%      | 16%    | 24%          | 25%      | 17%       | 10%             | 16% | 25%     | 2%    | 9%        | 43%          | 23%    | 22%           | 16%          | 23%            | 17%            | 44%     | 4%      | 24%   | 1%     | 43%            | 9%   | 18%                                     | 16%                    | 27% |
| Somewhat approve               | 17% | 24%     | 12% | 19%            | 13%   | 23%               | 12% | 11%                  | 27%   | 21%  | 14%   | 17%      | 15%    | 20%          | 18%      | 14%       | 16%             | 8%  | 19%     | 2%    | 19%       | 32%          | 12%    | 16%           | 9%           | 28%            | 17%            | 23%     | 9%      | 15%   | 2%     | 32%            | 25%  | 6%                                      | 22%                    | 16% |
| Neither approve nor disapprove | 4%  | 7%      | 2%  | 5%             | 2%    | 3%                | 4%  | 5%                   | 4%    | 5%   | 4%    | 4%       | 3%     | 7%           | 0%       | 5%        | 1%              | 3%  | 4%      | 2%    | 6%        | 5%           | 4%     | 5%            | 1%           | 6%             | 4%             | 6%      | 11%     | 2%    | 1%     | 7%             | 9%   | 3%                                      | 9%                     | 2%  |
| Somewhat disapprove            | 8%  | 10%     | 6%  | 11%            | 5%    | 11%               | 7%  | 9%                   | 7%    | 8%   | 9%    | 7%       | 9%     | 6%           | 8%       | 11%       | 10%             | 15% | 6%      | 8%    | 12%       | 8%           | 9%     | 5%            | 4%           | 11%            | 9%             | 7%      | 15%     | 8%    | 7%     | 8%             | 13%  | 6%                                      | 8%                     | 7%  |
| Strongly disapprove            | 47% | 31%     | 47% | 52%            | 59%   | 47%               | 61% | 50%                  | 25%   | 31%  | 48%   | 56%      | 55%    | 40%          | 47%      | 51%       | 61%             | 58% | 43%     | 85%   | 47%       | 9%           | 50%    | 52%           | 67%          | 29%            | 52%            | 14%     | 47%     | 50%   | 88%    | 7%             | 39%  | 63%                                     | 42%                    | 45% |
| Undecided                      | 3%  | 6%      | 3%  | 1%             | 2%    | 1%                | 2%  | 6%                   | 2%    | 6%   | 3%    | 1%       | 2%     | 4%           | 2%       | 3%        | 2%              | 0%  | 2%      | 1%    | 7%        | 3%           | 3%     | 0%            | 4%           | 3%             | 2%             | 6%      | 13%     | 2%    | 2%     | 3%             | 4%   | 4%                                      | 3%                     | 2%  |

Do you approve or disapprove of the policies that Joe Biden and the Democrats are pushing at the national level?