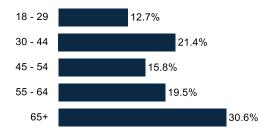

# Survey of Likely General Election Voters Pennsylvania Statewide

June 27 – 28, 2024 | n=800 | ±3.45%