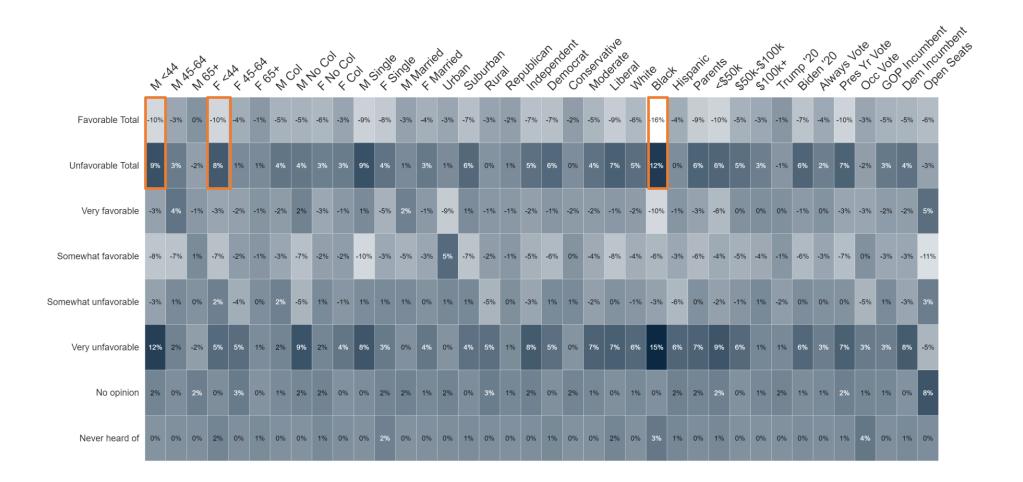

# Survey of Likely General Election Voters National Battleground Districts Survey

June 30 – July 1, 2024 | n=1515 | ±2.44%

- Two-thirds of voters (68%) continue to believe the United States is on the wrong track.
- Inflation and the cost of living (29%) continues to be a top priority for these congressional battleground voters, seeing a steady increase since March. Border security (22%) and threats to democracy (14%) come in as the next top issues.
  - Young voters, independents, parents, and voters across income brackets say that inflation is their top issue.
- On the **Generic Congressional Ballot**, a Republican continues to lead at 46% over the Democrat's 43%. Independent voters lean more towards the Republican (37% / 34%) and half of debate watchers (50%) say the same.
- Looking at the images for the potential Trump VP picks, Marco Rubio has the highest favorables (33%) but also the highest name identification. Rubio's image is also the most netnegative at -9, with JD Vance's image underwater at -7%, Tim Scott at -1, and Doug Burgum at +1. Burgum has the lowest name identification of the candidates tested.
  - Looking at those who voted for Trump in 2020, Rubio (58%) and Scott (53%) have the highest favorables.
- Joe Biden's image (36% favorable, 61% unfavorable) has worsened since May, seeing a 3% increase in his unfavorables while his favorables have decreased 5%. Biden image has worsened with young men (-10 favorable) and young women (-10% favorable) and with black voters (-16%).

#### Percent Change: Joe Biden Image (May 2024 to July 2024)