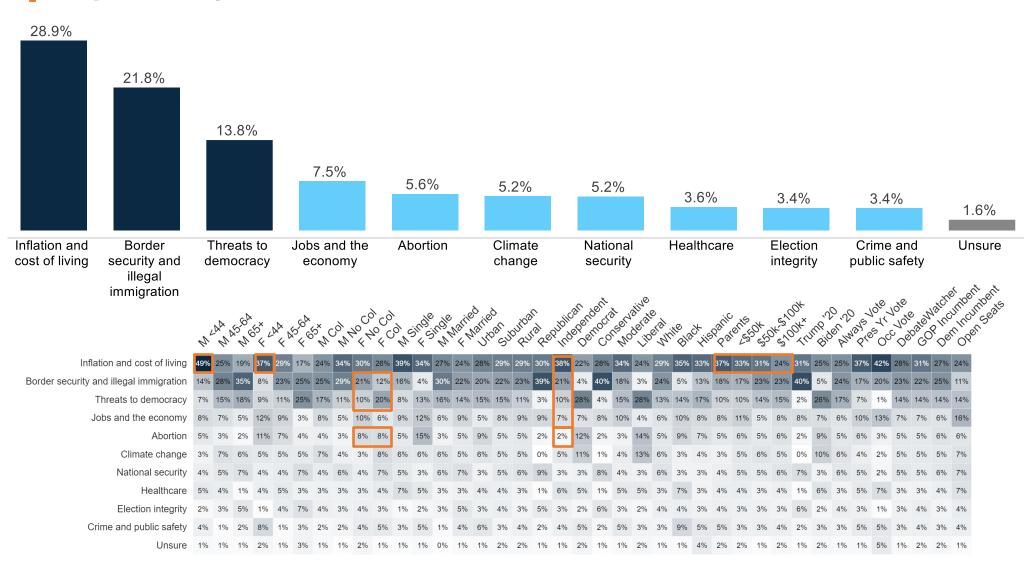

# Survey of Likely General Election Voters National Battleground Districts Survey

June 30 – July 1, 2024 | n=1515 | ±2.44%

- Two-thirds of voters (68%) continue to believe the United States is on the wrong track.
- Inflation and the cost of living (29%) continues to be a top priority for these congressional battleground voters, seeing a steady increase since March. Border security (22%) and threats to democracy (14%) come in as the next top issues.
  - Young voters, independents, parents, and voters across income brackets say that inflation is their top issue.
- On the **Generic Congressional Ballot**, a Republican continues to lead at 46% over the Democrat's 43%. Independent voters lean more towards the Republican (37% / 34%) and half of debate watchers (50%) say the same.
- Looking at the images for the potential Trump VP picks, Marco Rubio has the highest favorables (33%) but also the highest name identification. Rubio's image is also the most netnegative at -9, with JD Vance's image underwater at -7%, Tim Scott at -1, and Doug Burgum at +1. Burgum has the lowest name identification of the candidates tested.
  - Looking at those who voted for Trump in 2020, Rubio (58%) and Scott (53%) have the highest favorables.
- Joe Biden's image (36% favorable, 61% unfavorable) has worsened since May, seeing a 3% increase in his unfavorables while his favorables have decreased 5%. Biden image has worsened with young men (-10 favorable) and young women (-10% favorable) and with black voters (-16%).

# **Top Priority**