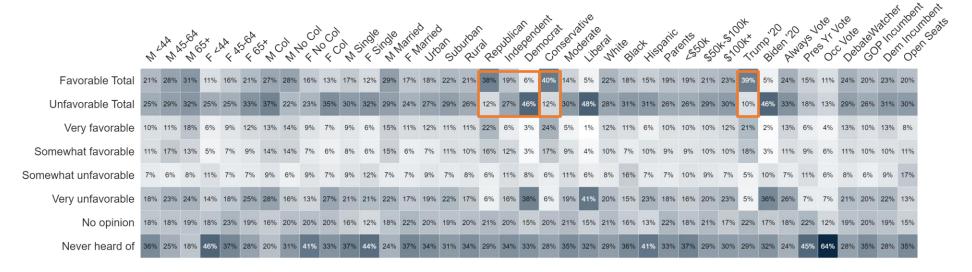

# Survey of Likely General Election Voters National Battleground Districts Survey

June 30 – July 1, 2024 | n=1515 | ±2.44%

- Two-thirds of voters (68%) continue to believe the United States is on the wrong track.
- Inflation and the cost of living (29%) continues to be a top priority for these congressional battleground voters, seeing a steady increase since March. Border security (22%) and threats to democracy (14%) come in as the next top issues.
  - Young voters, independents, parents, and voters across income brackets say that inflation is their top issue.
- On the **Generic Congressional Ballot**, a Republican continues to lead at 46% over the Democrat's 43%. Independent voters lean more towards the Republican (37% / 34%) and half of debate watchers (50%) say the same.
- Looking at the images for the potential Trump VP picks, Marco Rubio has the highest favorables (33%) but also the highest name identification. Rubio's image is also the most netnegative at -9, with JD Vance's image underwater at -7%, Tim Scott at -1, and Doug Burgum at +1. Burgum has the lowest name identification of the candidates tested.
  - Looking at those who voted for Trump in 2020, Rubio (58%) and Scott (53%) have the highest favorables.
- Joe Biden's image (36% favorable, 61% unfavorable) has worsened since May, seeing a 3% increase in his unfavorables while his favorables have decreased 5%. Biden image has worsened with young men (-10 favorable) and young women (-10% favorable) and with black voters (-16%).