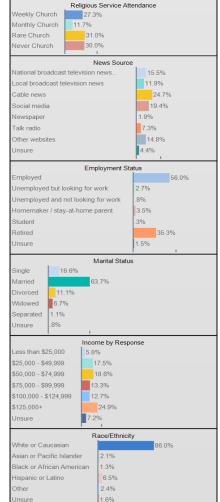

### **Demographics**

#### Sex

### Parent

#### **Partisanship**

#### Age Range

#### **Education**

#### 57.4% have no college degree

#### Ideology

#### **Household Income**

#### Race/Ethnicity

#### **Community Type**