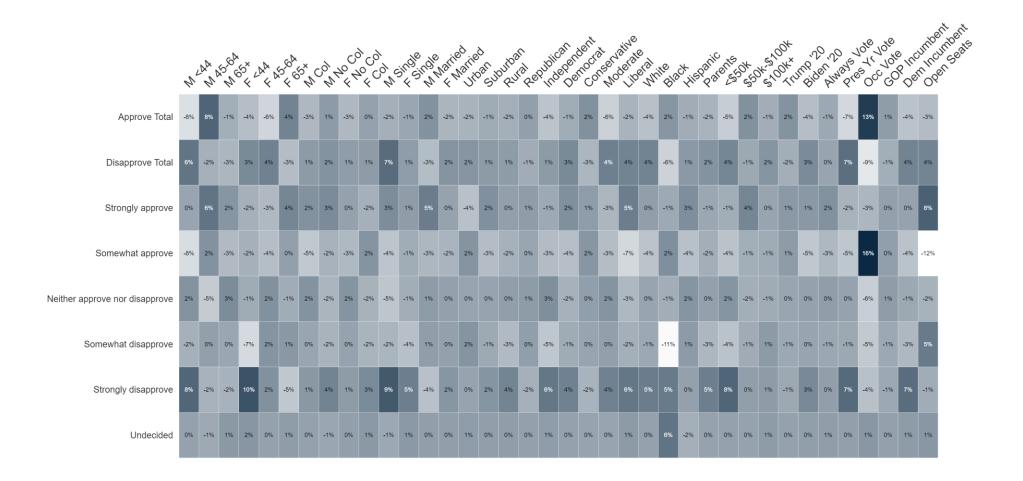

### Percent Change: Biden Job Approval (May 2024 to July 2024)

- **Joe Biden's job approval** (36% approve, 57% disapprove) has remained relatively stable but has seen a 2% overall decrease in approval and 1% increase in disapproval. Biden has lost approval among young men (-8%) and young women (-4%). **Donald Trump's job approval** (48% approve, 46% disapprove) has remained stable as well.
- Two-thirds of voters (67%) disapprove of the job Congress is doing, with more Independents disapproving (73%) than Republicans (67%) or Democrats (64%). A plurality of voters disapprove of what their member of Congress (38%) while a third (33%) approve. More Democrats approve than disapprove.
- Republicans have a higher determination to vote in the 2024 general election than Independents or Democrats. Younger and single women generally have lower determination than other demographic groups.
- A plurality of voters (45%) say they will vote for a candidate that they like and support while only 15% say they are voting against a candidate they dislike and oppose. 33% say their vote will be both. 21% of Democrats say they are voting against a candidate while only 9% of Republicans say the same.
- More voters say that Joe Biden does not represent their political views (56%) than those who say the same about Trump (51%). A similar number of Independents say that Trump (38%) and Biden (33%) represent their political views, but more are represented by Trump. One-in-five Biden 2020 voters say that Biden does not represent their political views and values.