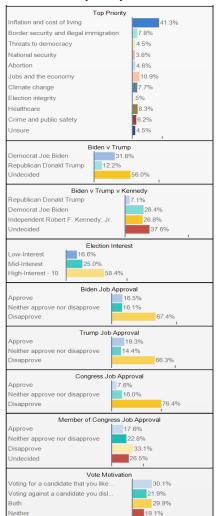

# Survey of Likely General Election Voters National Battleground Districts Survey

June 30 – July 1, 2024 | n=1515 | ±2.44%

- Two-thirds of voters (68%) continue to believe the United States is on the wrong track.
- Inflation and the cost of living (29%) continues to be a top priority for these congressional battleground voters, seeing a steady increase since March. Border security (22%) and threats to democracy (14%) come in as the next top issues.
  - Young voters, independents, parents, and voters across income brackets say that inflation is their top issue.
- On the **Generic Congressional Ballot**, a Republican continues to lead at 46% over the Democrat's 43%. Independent voters lean more towards the Republican (37% / 34%) and half of debate watchers (50%) say the same.
- Looking at the images for the potential Trump VP picks, Marco Rubio has the highest favorables (33%) but also the highest name identification. Rubio's image is also the most netnegative at -9, with JD Vance's image underwater at -7%, Tim Scott at -1, and Doug Burgum at +1. Burgum has the lowest name identification of the candidates tested.
  - Looking at those who voted for Trump in 2020, Rubio (58%) and Scott (53%) have the highest favorables.
- Joe Biden's image (36% favorable, 61% unfavorable) has worsened since May, seeing a 3% increase in his unfavorables while his favorables have decreased 5%. Biden image has worsened with young men (-10 favorable) and young women (-10% favorable) and with black voters (-16%).

- **Kamala Harris**' image (37% favorable, 56% unfavorable) has remained relatively stable. Her favorables are 8% higher with young women (42%) than Biden's (34%), and less Democrats have an unfavorable impression of her (15%) than Biden (21%).
- **Donald Trump's** image (45% favorable, 52% unfavorable) has softened slightly since May seeing a 2% increase in his favorables and 3% decrease in his unfavorables. He is under water with Independent voters (38% favorable, 56% unfavorable) and suburban voters (43% favorable, 54% unfavorable).
  - His image has improved with Independent voters (+5% favorable) and single women (+6% favorable).
- On the **head-to-head Presidential Ballot**, Trump leads with 48% of the vote to Biden's 41%. Half of voters who watched the debate say that they would vote for Trump (51%) over Biden (38%).
  - More Independent voters (41%) will vote for Trump over Biden (33%).
  - Younger men support Trump (53% Trump, 30% Biden) while younger women are closer on the ballot (41% Trump, 43% Biden). Younger men can be seen leaving the Biden camp (-14) with most saying they are now undecided (+10).
  - Biden has also lost support among independents (-10) and black voters (-19).
- The Full Presidential Ballot shows Biden (38%) falling behind Trump (45%), where they were only separated by only 1% in May, there is now a 7% gap. Robert F. Kennedy Jr. only receives 9% of the vote.

- **Joe Biden's job approval** (36% approve, 57% disapprove) has remained relatively stable but has seen a 2% overall decrease in approval and 1% increase in disapproval. Biden has lost approval among young men (-8%) and young women (-4%). **Donald Trump's job approval** (48% approve, 46% disapprove) has remained stable as well.
- Two-thirds of voters (67%) disapprove of the job Congress is doing, with more Independents disapproving (73%) than Republicans (67%) or Democrats (64%). A plurality of voters disapprove of what their member of Congress (38%) while a third (33%) approve. More Democrats approve than disapprove.
- Republicans have a higher determination to vote in the 2024 general election than Independents or Democrats. Younger and single women generally have lower determination than other demographic groups.
- A plurality of voters (45%) say they will vote for a candidate that they like and support while only 15% say they are voting against a candidate they dislike and oppose. 33% say their vote will be both. 21% of Democrats say they are voting against a candidate while only 9% of Republicans say the same.
- More voters say that Joe Biden does not represent their political views (56%) than those who say the same about Trump (51%). A similar number of Independents say that Trump (38%) and Biden (33%) represent their political views, but more are represented by Trump. One-in-five Biden 2020 voters say that Biden does not represent their political views and values.

### **Election Determination**

### **Biden Job Approval**

## **Trump Job Approval**

## **Congress Job Approval**

### **Your Member of Congress Job Approval**

### **Vote Motivation**