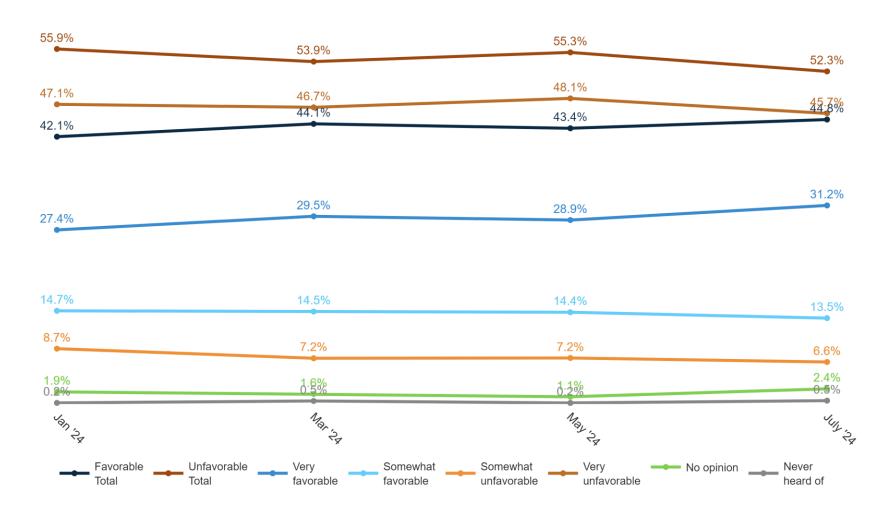

- **Kamala Harris**' image (37% favorable, 56% unfavorable) has remained relatively stable. Her favorables are 8% higher with young women (42%) than Biden's (34%), and less Democrats have an unfavorable impression of her (15%) than Biden (21%).
- **Donald Trump's** image (45% favorable, 52% unfavorable) has softened slightly since May seeing a 2% increase in his favorables and 3% decrease in his unfavorables. He is under water with Independent voters (38% favorable, 56% unfavorable) and suburban voters (43% favorable, 54% unfavorable).
  - His image has improved with Independent voters (+5% favorable) and single women (+6% favorable).
- On the **head-to-head Presidential Ballot**, Trump leads with 48% of the vote to Biden's 41%. Half of voters who watched the debate say that they would vote for Trump (51%) over Biden (38%).
  - More Independent voters (41%) will vote for Trump over Biden (33%).
  - Younger men support Trump (53% Trump, 30% Biden) while younger women are closer on the ballot (41% Trump, 43% Biden). Younger men can be seen leaving the Biden camp (-14) with most saying they are now undecided (+10).
  - Biden has also lost support among independents (-10) and black voters (-19).
- The Full Presidential Ballot shows Biden (38%) falling behind Trump (45%), where they were only separated by only 1% in May, there is now a 7% gap. Robert F. Kennedy Jr. only receives 9% of the vote.