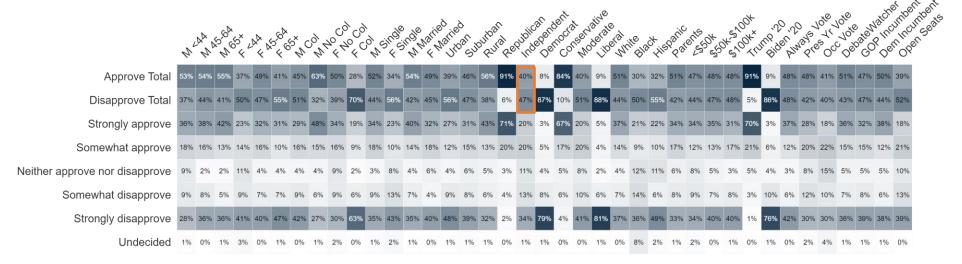

# **Image Tests Heatmaps**

#### Favorable

|               | W   | AA  | *5.6A | Sox L | AA A | 5.6A | 5×10 | on P | 6 44<br>00) | رم<br>کې ده | NS  | ndle<br>KS | idle N | aried | artied | an<br>Sux | Jurban<br>Pur | al per | Judica Inde | oet<br>Spendi | octal<br>noctal | Servati | erate | Migh | ie blac | Hisp | Salic Salic | ints so | \$ 50H | 5,004 | Kum | Rider<br>Bider | VIN. 50 | Pros<br>No | ,000<br>11 | , Oel<br>Note<br>He | atewa | Jen Deu | u Oc |
|---------------|-----|-----|-------|-------|------|------|------|------|-------------|-------------|-----|------------|--------|-------|--------|-----------|---------------|--------|-------------|---------------|-----------------|---------|-------|------|---------|------|-------------|---------|--------|-------|-----|----------------|---------|------------|------------|---------------------|-------|---------|------|
| Joe Biden     | 25% | 33% | 36%   | 34%   | 38%  | 49%  | 39%  | 26%  | 32%         | 52%         | 27% | 38%        | 34%    | 36%   | 48%    | 35%       | 31%           | 3%     | 28%         | 77%           | 6%              | 42%     | 70%   | 34%  | 50%     | 45%  | 31%         | 36%     | 36% 3  | 38% 3 | % 7 | 72% :          | 38%     | 31%        | 30%        | 34%                 | 37%   | 36%     | 30%  |
| Donald Trump  | 53% | 51% | 48%   | 40%   | 43%  | 36%  | 40%  | 61%  | 48%         | 27%         | 50% | 36%        | 49%    | 45%   | 33%    | 43%       | 55%           | 87%    | 38%         | 5%            | 82%             | 34%     | 8%    | 48%  | 32%     | 33%  | 49%         | 48%     | 14% 4  | 13% 8 | 8%  | 5%             | 44%     | 46%        | 44%        | 49%                 | 45%   | 44%     | 42%  |
| Kamala Harris | 26% | 34% | 34%   | 42%   | 36%  | 46%  | 36%  | 28%  | 35%         | 51%         | 28% | 47%        | 34%    | 37%   | 44%    | 36%       | 33%           | 6%     | 25%         | 77%           | 10%             | 39%     | 71%   | 35%  | 57%     | 44%  | 35%         | 41% 3   | 36% 3  | 35% 6 | % 7 | 70%            | 39%     | 33%        | 28%        | 35%                 | 37%   | 37%     | 31%  |
| Doug Burgum   | 16% | 20% | 33%   | 13%   | 12%  | 18%  | 23%  | 24%  | 16%         | 11%         | 17% | 16%        | 26%    | 14%   | 16%    | 20%       | 18%           | 33%    | 15%         | 6%            | 33%             | 14%     | 6%    | 20%  | 20%     | 15%  | 15%         | 20%     | 17% 1  | 9% 3  | 1%  | 7% 2           | 21%     | 14%        | 12%        | 21%                 | 19%   | 19%     | 15%  |
| Marco Rubio   | 30% | 44% | 45%   | 20%   | 25%  | 33%  | 38%  | 44%  | 28%         | 20%         | 34% | 25%        | 42%    | 26%   | 30%    | 33%       | 33%           | 55%    | 32%         | 10%           | 59%             | 27%     | 5%    | 35%  | 28%     | 21%  | 31%         | 32%     | 31% 3  | 5%    | 8%  | 9% :           | 34%     | 31%        | 20%        | 36%                 | 31%   | 34%     | 38%  |
| JD Vance      | 21% | 28% | 31%   | 11%   | 16%  | 21%  | 27%  | 28%  | 16%         | 13%         | 17% | 12%        | 29%    | 17%   | 18%    | 22%       | 21%           | 38%    | 19%         | 6%            | 40%             | 14%     | 5%    | 22%  | 18%     | 15%  | 19%         | 19% 2   | 21% 2  | 23% 3 | 9%  | 5% 2           | 24%     | 15%        | 11%        | 24%                 | 20%   | 23%     | 20%  |
| Tim Scott     | 22% | 42% | 43%   | 19%   | 23%  | 30%  | 34%  | 40%  | 25%         | 20%         | 26% | 17%        | 37%    | 28%   | 28%    | 31%       | 28%           | 53%    | 30%         | 6%            | 55%             | 24%     | 5%    | 33%  | 19%     | 17%  | 30%         | 27%     | 30% 3  | 31% 5 | 3%  | 8% :           | 33%     | 24%        | 12%        | 33%                 | 30%   | 31%     | 20%  |