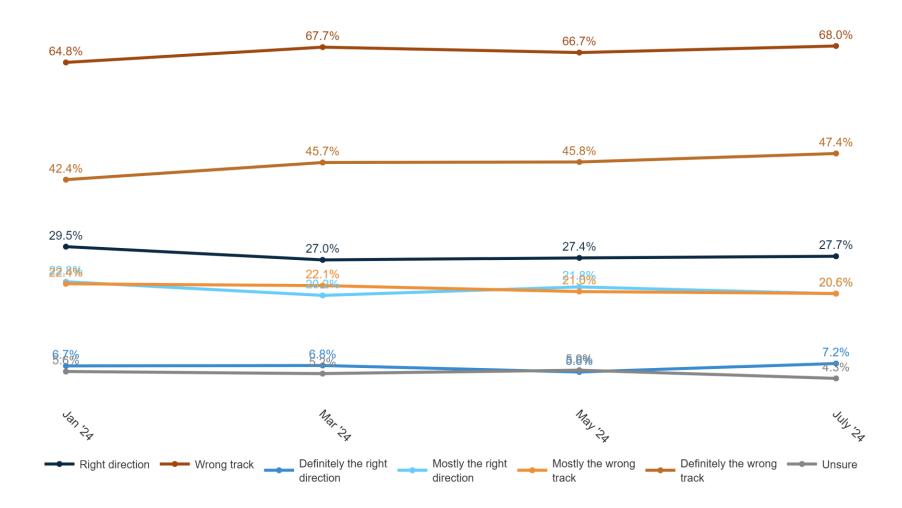

- More than double the number of Independent voters call Trump presidential (32%) than Biden (14%). Independents only describe Biden as caring and honest more than Trump.
  - More voters in Democrat incumbent seats describe Trump as honest (36%) than Biden (34%).
- 64% of battleground district voters agree that Joe Biden should not seek reelection and allow another candidate to become the Democratic nominee. 57% of Biden 2020 voters agree while only 36% disagree. More Independents agree (72%) than Republicans (70%).



#### **Vote Method**



#### **Trend: Vote Method**





# Partisanship by Response





#### Percent Change: Partisanship by Response (May 2024 to July 2024)





# **Trend: Partisanship by Response**





#### **US Direction**





68.0%



#### **Trend: US Direction**





# **Generic Congressional Ballot**





# **Trend: Generic Congressional Ballot**





#### Percent Change: Generic Ballot (May 2024 to July 2024)





#### **Image Tests**





# **Image Tests Heatmaps**

#### Favorable

|               | W   | AA  | *5.6A | Sox L | AA A | 5.6A | 5×10 | on P | 6 44<br>00) | رم<br>کې ده | NS  | ndle<br>KS | idle N | aried | artied | an<br>Sux | Jurban<br>Pur | al per | Judica Inde | oet<br>Spendi | octal<br>noctal | Servati | erate | Migh | ie blac | Hisp | Salic Salic | ints so | \$ 50H | 5,004 | Kum | Rider<br>Bider | VIN. 50 | Pros<br>No | ,000<br>11 | , Oel<br>Note<br>He | atewa | Jen Deu | u Oc |
|---------------|-----|-----|-------|-------|------|------|------|------|-------------|-------------|-----|------------|--------|-------|--------|-------