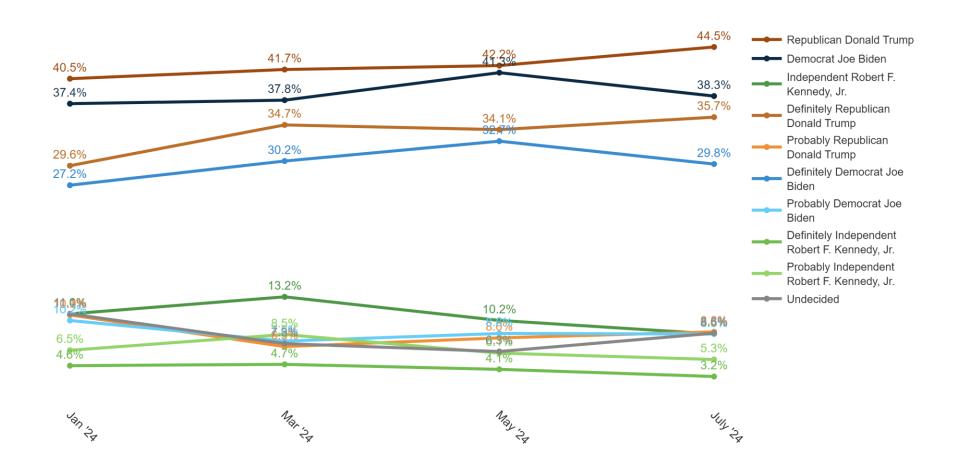

2024)





#### **Image: Donald Trump**





# **Trend: Donald Trump Image**





#### Percent Change: Donald Trump Image (May 2024 to July 2024)





#### **Image: Kamala Harris**



# **Trend: Kamala Harris Image**





#### Percent Change: Kamala Harris Image (March 2024 to July 2024)





#### **Image: Doug Burgum**







#### **Image: Marco Rubio**







#### **Image: JD Vance**







# **Image: Tim Scott**







# **Top Priority**





# **Trend: Top Priority**





#### Percent Change: Top Priority (May 2024 to July 2024)





#### **Biden v Trump**





# **Trend: Biden v Trump**





#### Percent Change: Biden v Trump (May 2024 to July 2024)





### Percent Change: Generic Ballot to Biden v Trump Ballot





### Biden v Trump v Kennedy





## Trend: Biden v Trump v Kennedy





### Percent Change: Biden v Trump v Kennedy (May 2024 to July 2024)





### **Election Determination**







### **Biden Job Approval**





# **Trend: Biden Job Approval**





### Percent Change: Biden Job Approval (May 2024 to July 2024)





## **Trump Job Approval**







# **Trend: Trump Job Approval**





### Percent Change: Trump Job Approval (May 2024 to July 2024)





## **Congress Job Approval**





### **Your Member of Congress Job Approval**







### **Vote Motivation**







### **Biden Values Representation**







### **Trump Values Representation**







### **Congress Values Representation**







### **Debate Watch**







### **Biden Debate Verbatim**





### **Trump Debate Verbatim**





### **Debate Winner**







### **Debate Word Association**