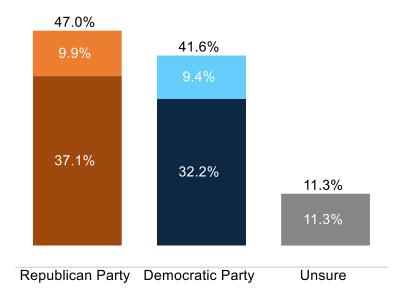

# Partisanship by Response

#### Percent Change: Partisanship by Response (May 2024 to July 2024)

# **Trend: Partisanship by Response**