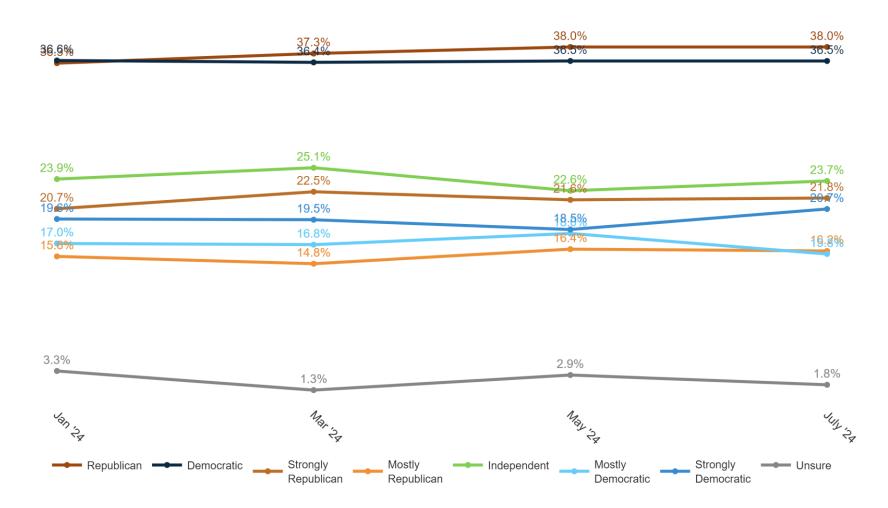

### **Party Extremism**

# **Trend: Party Extremism**

## Percent Change: Party - Extremism (May 2024 to July 2024)