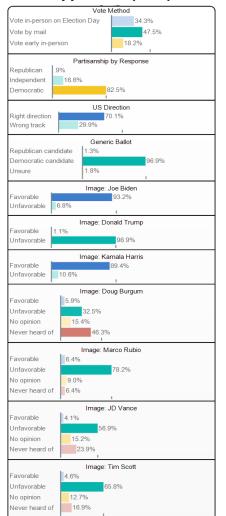

# Survey of Likely General Election Voters National Battleground Districts Survey

June 30 – July 1, 2024 | n=1515 | ±2.44%

- Two-thirds of voters (68%) continue to believe the United States is on the wrong track.
- Inflation and the cost of living (29%) continues to be a top priority for these congressional battleground voters, seeing a steady increase since March. Border security (22%) and threats to democracy (14%) come in as the next top issues.
  - Young voters, independents, parents, and voters across income brackets say that inflation is their top issue.
- On the **Generic Congressional Ballot**, a Republican continues to lead at 46% over the Democrat's 43%. Independent voters lean more towards the Republican (37% / 34%) and half of debate watchers (50%) say the same.
- Looking at the images for the potential Trump VP picks, Marco Rubio has the highest favorables (33%) but also the highest name identification. Rubio's image is also the most netnegative at -9, with JD Vance's image underwater at -7%, Tim Scott at -1, and Doug Burgum at +1. Burgum has the lowest name identification of the candidates tested.
  - Looking at those who voted for Trump in 2020, Rubio (58%) and Scott (53%) have the highest favorables.
- Joe Biden's image (36% favorable, 61% unfavorable) has worsened since May, seeing a 3% increase in his unfavorables while his favorables have decreased 5%. Biden image has worsened with young men (-10 favorable) and young women (-10% favorable) and with black voters (-16%).

- **Kamala Harris**' image (37% favorable, 56% unfavorable) has remained relatively stable. Her favorables are 8% higher with young women (42%) than Biden's (34%), and less Democrats have an unfavorable impression of her (15%) than Biden (21%).
- **Donald Trump's** image (45% favorable, 52% unfavorable) has softened slightly since May seeing a 2% increase in his favorables and 3% decrease in his unfavorables. He is under water with Independent voters (38% favorable, 56% unfavorable) and suburban voters (43% favorable, 54% unfavorable).
  - His image has improved with Independent voters (+5% favorable) and single women (+6% favorable).
- On the **head-to-head Presidential Ballot**, Trump leads with 48% of the vote to Biden's 41%. Half of voters who watched the debate say that they would vote for Trump (51%) over Biden (38%).
  - More Independent voters (41%) will vote for Trump over Biden (33%).
  - Younger men support Trump (53% Trump, 30% Biden) while younger women are closer on the ballot (41% Trump, 43% Biden). Younger men can be seen leaving the Biden camp (-14) with most saying they are now undecided (+10).
  - Biden has also lost support among independents (-10) and black voters (-19).
- The Full Presidential Ballot shows Biden (38%) falling behind Trump (45%), where they were only separated by only 1% in May, there is now a 7% gap. Robert F. Kennedy Jr. only receives 9% of the vote.

#### **US Direction**

68.0%

# **Generic Congressional Ballot**