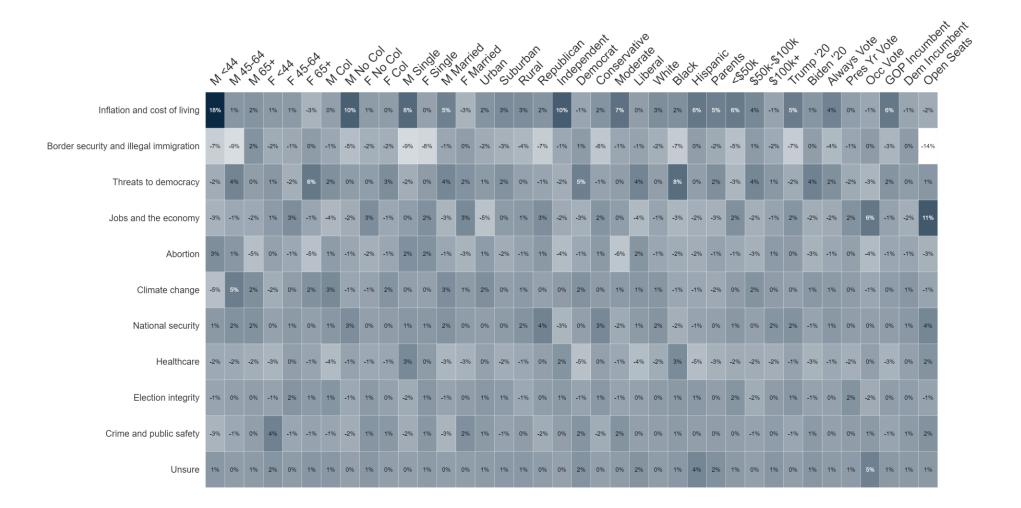

# **Top Priority**

# **Trend: Top Priority**

#### Percent Change: Top Priority (May 2024 to July 2024)