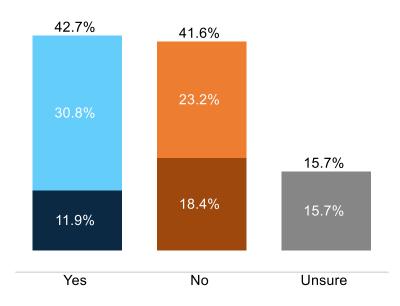

Trump (May 2024 to July 2024)





### Percent Change: Generic Ballot to Biden v Trump Ballot





### Biden v Trump v Kennedy





## Trend: Biden v Trump v Kennedy





### Percent Change: Biden v Trump v Kennedy (May 2024 to July 2024)





### **Election Determination**







### **Biden Job Approval**





# **Trend: Biden Job Approval**





### Percent Change: Biden Job Approval (May 2024 to July 2024)





## **Trump Job Approval**







# **Trend: Trump Job Approval**





### Percent Change: Trump Job Approval (May 2024 to July 2024)





## **Congress Job Approval**





### **Your Member of Congress Job Approval**







### **Vote Motivation**







### **Biden Values Representation**







### **Trump Values Representation**







### **Congress Values Representation**







### **Debate Watch**







### **Biden Debate Verbatim**





### **Trump Debate Verbatim**





### **Debate Winner**







### **Debate Word Association**





# **Debate Word Association - Biden**

|              | W   | AA O | 5.00 G | p× Ll | x <sup>A</sup> × A | 5.66<br>4.66 | o× NC | o'N' | 10 CO | , co | ol o | h K S | ingle . | narried<br>FN | aried Jrb | an Sur | Jurban<br>Rur | a Res | Judice | sbeug<br>in | ant Col | iserva<br>No | de die | eral Nr. | ite bla | ex His | Paric | ants | 3 <sup>4</sup> 50 | F. 200. | Kriz<br>Zerz | Pide<br>VD | 120 July 13 | 845<br>845 | 2000<br>11 | oge<br>Ogg | Date No | S Inch | u Noning |
|--------------|-----|------|--------|-------|--------------------|--------------|-------|------|-------|------|------|-------|---------|------------