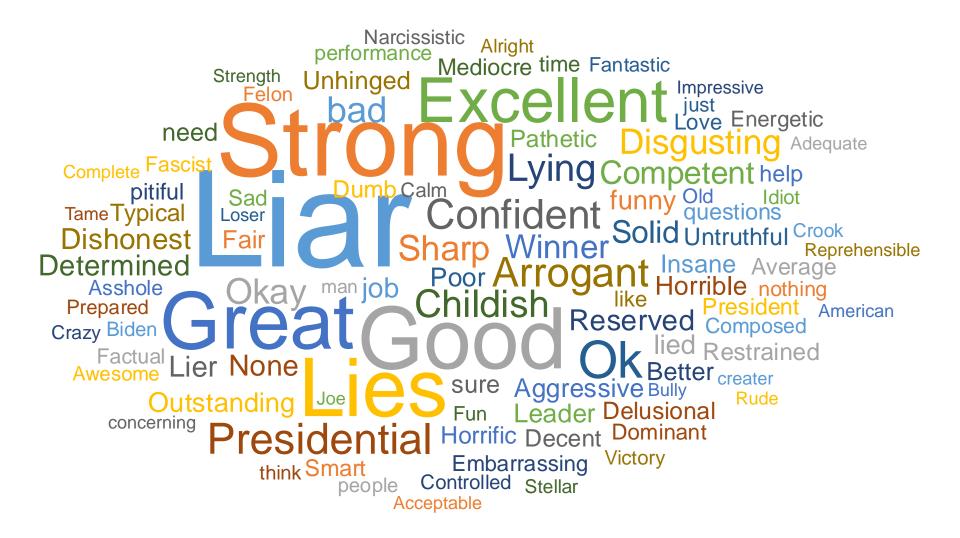

### **Trump Debate Verbatim**

CYGNAL

- Donald Trump was the clear victor from the first Presidential Debate. 54% of voters say that Trump won compared to only 10% saying Biden won. A third (33%) say neither won. Independent voters follow this trend too, but less say Biden won (6%) and more say neither won (41%).
- Looking at the word association test, Donald Trump beats out Joe Biden in all words tested.
   Words that Trump scores highest on includes; confident, energetic, strong, prepared, and presidential. Biden scores highest with; caring, honest, and trustworthy.
  - More than double the number of Independent voters call Trump presidential (32%) than Biden (14%). Independents only describe Biden as caring and honest more than Trump.
  - More voters in Democrat incumbent seats describe Trump as honest (36%) than Biden (34%).
- 64% of battleground district voters agree that Joe Biden should not seek reelection and allow another candidate to become the Democratic nominee. 57% of Biden 2020 voters agree while only 36% disagree. More Independents agree (72%) than Republicans (70%).