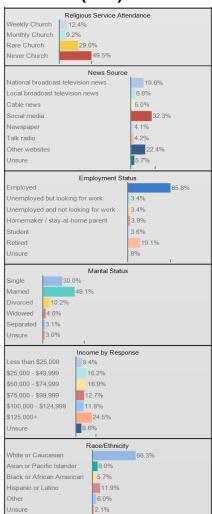

### **Demographics**

#### Sex

### Parent

#### **Partisanship**

#### Age Range

#### **Education**

#### 57.4% have no college degree

#### Ideology

#### **Household Income**

#### Race/Ethnicity

#### **Community Type**