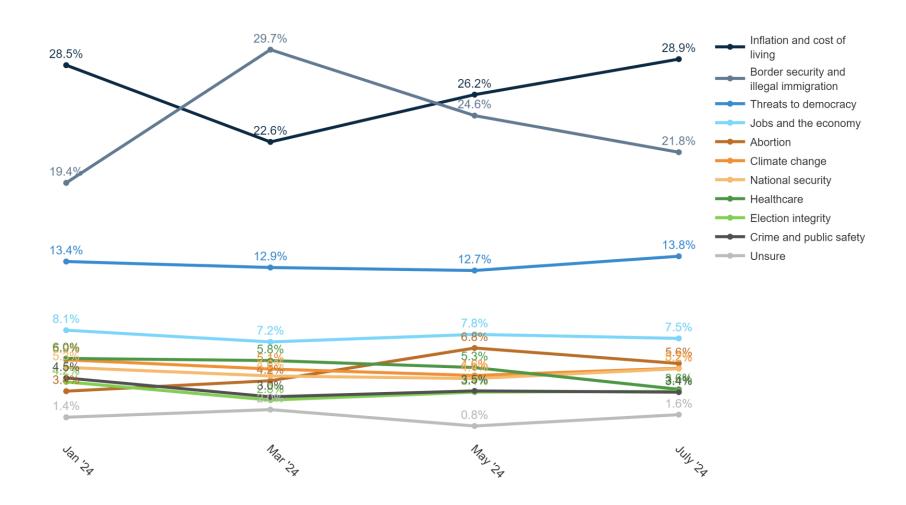

# Survey of Likely General Election Voters National Battleground Districts Survey

June 30 – July 1, 2024 | n=1515 | ±2.44%

- Two-thirds of voters (68%) continue to believe the United States is on the wrong track.
- Inflation and the cost of living (29%) continues to be a top priority for these congressional battleground voters, seeing a steady increase since March. Border security (22%) and threats to democracy (14%) come in as the next top issues.
  - Young voters, independents, parents, and voters across income brackets say that inflation is their top issue.
- On the **Generic Congressional Ballot**, a Republican continues to lead at 46% over the Democrat's 43%. Independent voters lean more towards the Republican (37% / 34%) and half of debate watchers (50%) say the same.
- Looking at the images for the potential Trump VP picks, Marco Rubio has the highest favorables (33%) but also the highest name identification. Rubio's image is also the most netnegative at -9, with JD Vance's image underwater at -7%, Tim Scott at -1, and Doug Burgum at +1. Burgum has the lowest name identification of the candidates tested.
  - Looking at those who voted for Trump in 2020, Rubio (58%) and Scott (53%) have the highest favorables.
- Joe Biden's image (36% favorable, 61% unfavorable) has worsened since May, seeing a 3% increase in his unfavorables while his favorables have decreased 5%. Biden image has worsened with young men (-10 favorable) and young women (-10% favorable) and with black voters (-16%).

# **Trend: Top Priority**