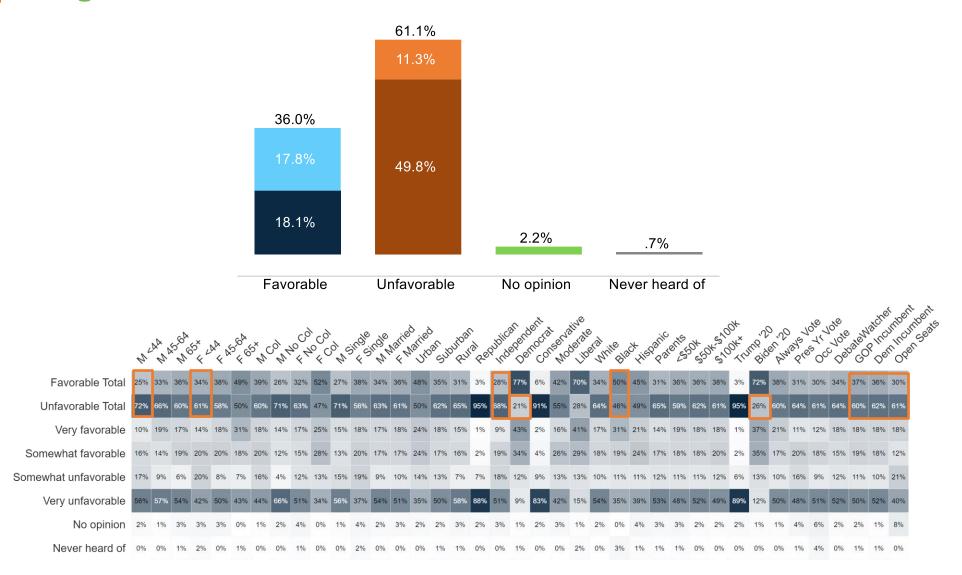

# Survey of Likely General Election Voters National Battleground Districts Survey

June 30 – July 1, 2024 | n=1515 | ±2.44%

- Two-thirds of voters (68%) continue to believe the United States is on the wrong track.
- Inflation and the cost of living (29%) continues to be a top priority for these congressional battleground voters, seeing a steady increase since March. Border security (22%) and threats to democracy (14%) come in as the next top issues.
  - Young voters, independents, parents, and voters across income brackets say that inflation is their top issue.
- On the **Generic Congressional Ballot**, a Republican continues to lead at 46% over the Democrat's 43%. Independent voters lean more towards the Republican (37% / 34%) and half of debate watchers (50%) say the same.
- Looking at the images for the potential Trump VP picks, Marco Rubio has the highest favorables (33%) but also the highest name identification. Rubio's image is also the most netnegative at -9, with JD Vance's image underwater at -7%, Tim Scott at -1, and Doug Burgum at +1. Burgum has the lowest name identification of the candidates tested.
  - Looking at those who voted for Trump in 2020, Rubio (58%) and Scott (53%) have the highest favorables.
- Joe Biden's image (36% favorable, 61% unfavorable) has worsened since May, seeing a 3% increase in his unfavorables while his favorables have decreased 5%. Biden image has worsened with young men (-10 favorable) and young women (-10% favorable) and with black voters (-16%).

#### **Image: Joe Biden**