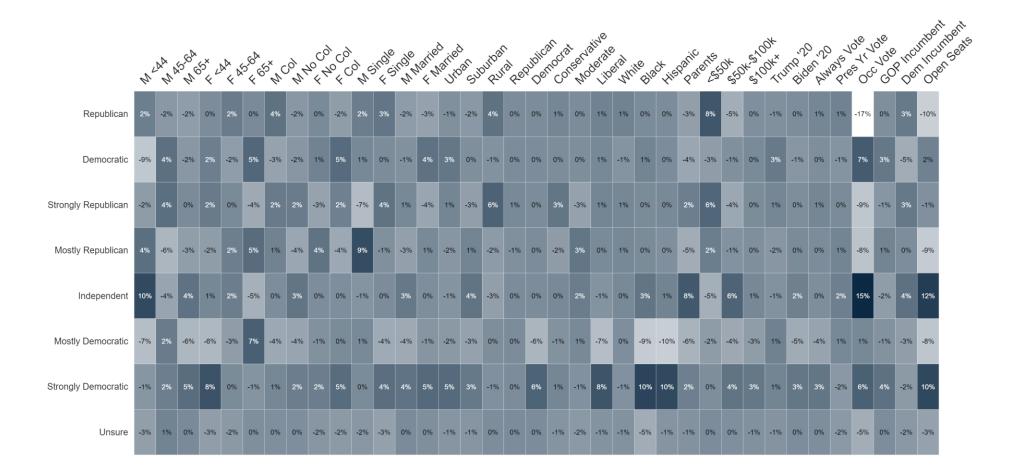

dent, energetic, strong, prepared, and presidential. Biden scores highest with; caring, honest, and trustworthy.
  - More than double the number of Independent voters call Trump presidential (32%) than Biden (14%). Independents only describe Biden as caring and honest more than Trump.
  - More voters in Democrat incumbent seats describe Trump as honest (36%) than Biden (34%).
- 64% of battleground district voters agree that Joe Biden should not seek reelection and allow another candidate to become the Democratic nominee. 57% of Biden 2020 voters agree while only 36% disagree. More Independents agree (72%) than Republicans (70%).



#### **Vote Method**



#### **Trend: Vote Method**





# Partisanship by Response





#### Percent Change: Partisanship by Response (May 2024 to July 2024)





# **Trend: Partisanship by Response**





#### **US Direction**





68.0%



#### **Trend: US Direction**





# **Generic Congressional Ballot**





# **Trend: Generic Congressional Ballot**





#### Percent Change: Generic Ballot (May 2024 to July 2024)





#### **Image Tests**





# **Image Tests Heatmaps**

#### Favorable

|               | W   | AA  | *5.6A | Sox L | AA A | 5.6A | 5×10 | on P | 6 44<br>00) | رم<br>کې ده | NS  | ndle<br>KS | idle N | aried | artied | an<br>Sux | Jurban<br>Pur | al per | Judica Inde | oet<br>Spendi | octal<br>noctal | Servati | erate | Migh | ie blac | Hisp | Salic Salic | ints so | \$ 50H | 5,004 | Kum | Rider<br>Bider | VIN. 50 | Pros<br>No | ,000<br>11 | , Oel<br>Note<br>He | atewa | Jen Deu | u Oc |
|---------------|-----|-----|-------|---