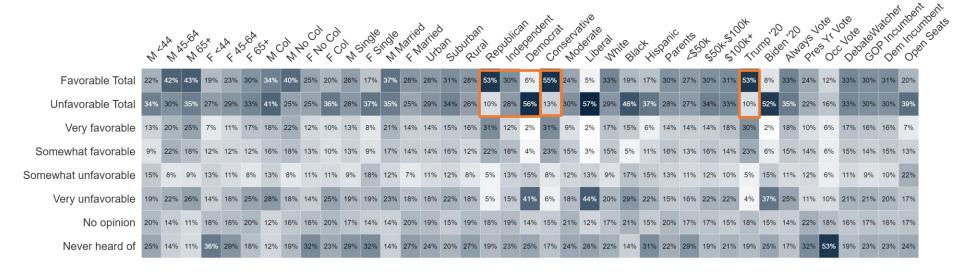

# **Image Tests Heatmaps**

#### Favorable

|               | W   | AA  | *5.6A | Sox L | AA A | 5.6A | 5×10 | on P | 6 44<br>00) | رم<br>کې ده | NS  | ndle<br>KS | idle N | aried | artied | an<br>Sux | Jurban<br>Pur | al per | Judica Inde | oet<br>Spendi | octal<br>noctal | Servati | erate | Migh | ie blac | Hisp | Salic Salic | ints so | \$ 50H | 5,004 | Kum | Rider<br>Bider | VIN. 50 | Pros<br>No | ,000<br>11 | , Oel<br>Note<br>He | atewa | Jen Deu | u Oc |
|---------------|-----|-----|-------|-------|------|------|------|------|-------------|-------------|-----|------------|--------|-------|--------|-----------|---------------|--------|-------------|---------------|-----------------|---------|-------|------|---------|------|-------------|---------|--------|-------|-----|----------------|---------|------------|------------|---------------------|-------|---------|------|
| Joe Biden     | 25% | 33% | 36%   | 34%   | 38%  | 49%  | 39%  | 26%  | 32%         | 52%         | 27% | 38%        | 34%    | 36%   | 48%    | 35%       | 31%           | 3%     | 28%         | 77%           | 6%              | 42%     | 70%   | 34%  | 50%     | 45%  | 31%         | 36%     | 36% 3  | 38% 3 | % 7 | 72% :          | 38%     | 31%        | 30%        | 34%                 | 37%   | 36%     | 30%  |
| Donald Trump  | 53% | 51% | 48%   | 40%   | 43%  | 36%  | 40%  | 61%  | 48%         | 27%         | 50% | 36%        | 49%    | 45%   | 33%    | 43%       | 55%           | 87%    | 38%         | 5%            | 82%             | 34%     | 8%    | 48%  | 32%     | 33%  | 49%         | 48%     | 14% 4  | 13% 8 | 8%  | 5%             | 44%     | 46%        | 44%        | 49%                 | 45%   | 44%     | 42%  |
| Kamala Harris | 26% | 34% | 34%   | 42%   | 36%  | 46%  | 36%  | 28%  | 35%         | 51%         | 28% | 47%        | 34%    | 37%   | 44%    | 36%       | 33%           | 6%     | 25%         | 77%           | 10%             | 39%     | 71%   | 35%  | 57%     | 44%  | 35%         | 41% 3   | 36% 3  | 35% 6 | % 7 | 70%            | 39%     | 33%        | 28%        | 35%                 | 37%   | 37%     | 31%  |
| Doug Burgum   | 16% | 20% | 33%   | 13%   | 12%  | 18%  | 23%  | 24%  | 16%         | 11%         | 17% | 16%        | 26%    | 14%   | 16%    | 20%       | 18%           | 33%    | 15%         | 6%            | 33%             | 14%     | 6%    | 20%  | 20%     | 15%  | 15%         | 20%     | 17% 1  | 9% 3  | 1%  | 7% 2           | 21%     | 14%        | 12%        | 21%                 | 19%   | 19%     | 15%  |
| Marco Rubio   | 30% | 44% | 45%   | 20%   | 25%  | 33%  | 38%  | 44%  | 28%         | 20%         | 34% | 25%        | 42%    | 26%   | 30%    | 33%       | 33%           | 55%    | 32%         | 10%           | 59%             | 27%     | 5%    | 35%  | 28%     | 21%  | 31%         | 32%     | 31% 3  | 5%    | 8%  | 9% :           | 34%     | 31%        | 20%        | 36%                 | 31%   | 34%     | 38%  |
| JD Vance      | 21% | 28% | 31%   | 11%   | 16%  | 21%  | 27%  | 28%  | 16%         | 13%         | 17% | 12%        | 29%    | 17%   | 18%    | 22%       | 21%           | 38%    | 19%         | 6%            | 40%             | 14%     | 5%    | 22%  | 18%     | 15%  | 19%         | 19% 2   | 21% 2  | 23% 3 | 9%  | 5% 2           | 24%     | 15%        | 11%        | 24%                 | 20%   | 23%     | 20%  |
| Tim Scott     | 22% | 42% | 43%   | 19%   | 23%  | 30%  | 34%  | 40%  | 25%         | 20%         | 26% | 17%        | 37%    | 28%   | 28%    | 31%       | 28%           | 53%    | 30%         | 6%            | 55%             | 24%     | 5%    | 33%  | 19%     | 17%  | 30%         | 27%     | 30% 3  | 31% 5 | 3%  | 8% :           | 33%     | 24%        | 12%        | 33%                 | 30%   | 31%     | 20%  |