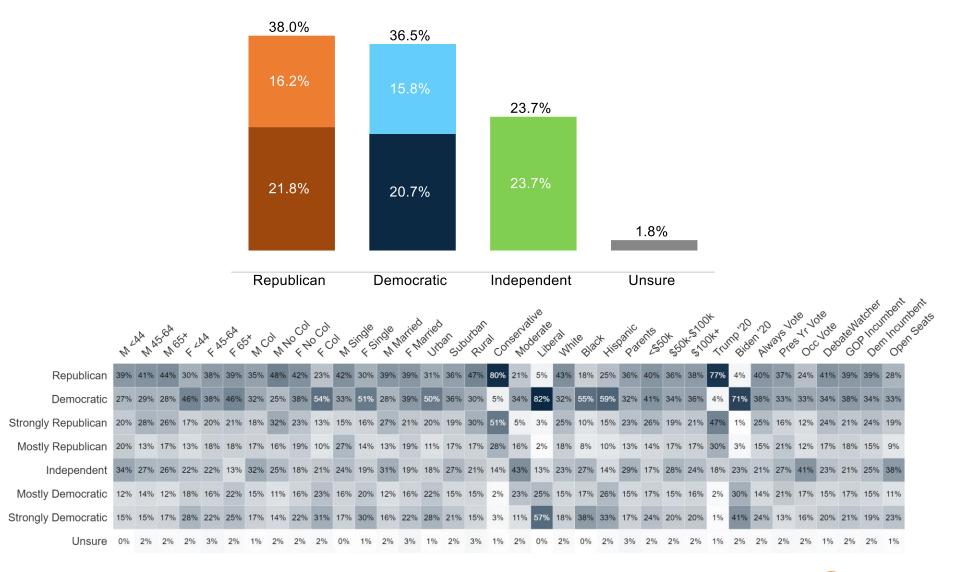

in all words tested.
   Words that Trump scores highest on includes; confident, energetic, strong, prepared, and presidential. Biden scores highest with; caring, honest, and trustworthy.
  - More than double the number of Independent voters call Trump presidential (32%) than Biden (14%). Independents only describe Biden as caring and honest more than Trump.
  - More voters in Democrat incumbent seats describe Trump as honest (36%) than Biden (34%).
- 64% of battleground district voters agree that Joe Biden should not seek reelection and allow another candidate to become the Democratic nominee. 57% of Biden 2020 voters agree while only 36% disagree. More Independents agree (72%) than Republicans (70%).



#### **Vote Method**



#### **Trend: Vote Method**





# Partisanship by Response





#### Percent Change: Partisanship by Response (May 2024 to July 2024)





# **Trend: Partisanship by Response**





#### **US Direction**





68.0%



#### **Trend: US Direction**





# **Generic Congressional Ballot**





# **Trend: Generic Congressional Ballot**





#### Percent Change: Generic Ballot (May 2024 to July 2024)





#### **Image Tests**





# **Image Tests Heatmaps**

#### Favorable

|               | W   | AA  | *5.6A | Sox L | AA A | 5.6A | 5×10 | on P | 6 44<br>00) | رم<br>کې ده | NS  | ndle<br>KS | idle N | aried | artied | an<br>Sux | Jurban<br>Pur | al per | Judica Inde | oet<br>Spendi | octal<br>noctal | Servati | erate | Migh | ie blac | Hisp | Salic Salic | ints so | \$ 50H | 5,004 | Kum | Rider<br>Bider | VIN. 50 | Pros<br>No | ,000<br>11 | , Oel<br>Not