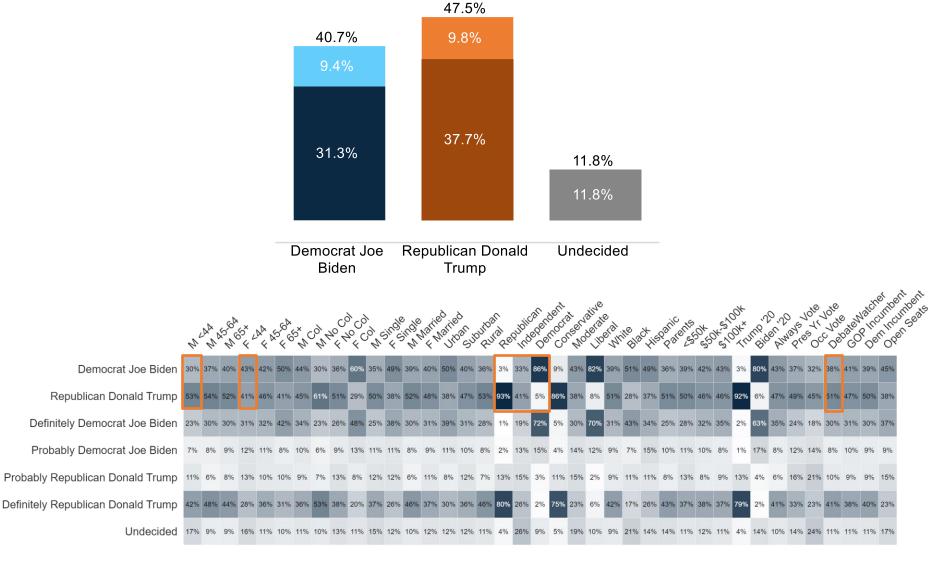

- **Kamala Harris**' image (37% favorable, 56% unfavorable) has remained relatively stable. Her favorables are 8% higher with young women (42%) than Biden's (34%), and less Democrats have an unfavorable impression of her (15%) than Biden (21%).
- **Donald Trump's** image (45% favorable, 52% unfavorable) has softened slightly since May seeing a 2% increase in his favorables and 3% decrease in his unfavorables. He is under water with Independent voters (38% favorable, 56% unfavorable) and suburban voters (43% favorable, 54% unfavorable).
  - His image has improved with Independent voters (+5% favorable) and single women (+6% favorable).
- On the **head-to-head Presidential Ballot**, Trump leads with 48% of the vote to Biden's 41%. Half of voters who watched the debate say that they would vote for Trump (51%) over Biden (38%).
  - More Independent voters (41%) will vote for Trump over Biden (33%).
  - Younger men support Trump (53% Trump, 30% Biden) while younger women are closer on the ballot (41% Trump, 43% Biden). Younger men can be seen leaving the Biden camp (-14) with most saying they are now undecided (+10).
  - Biden has also lost support among independents (-10) and black voters (-19).
- The Full Presidential Ballot shows Biden (38%) falling behind Trump (45%), where they were only separated by only 1% in May, there is now a 7% gap. Robert F. Kennedy Jr. only receives 9% of the vote.

#### **Biden v Trump**

# **Trend: Biden v Trump**