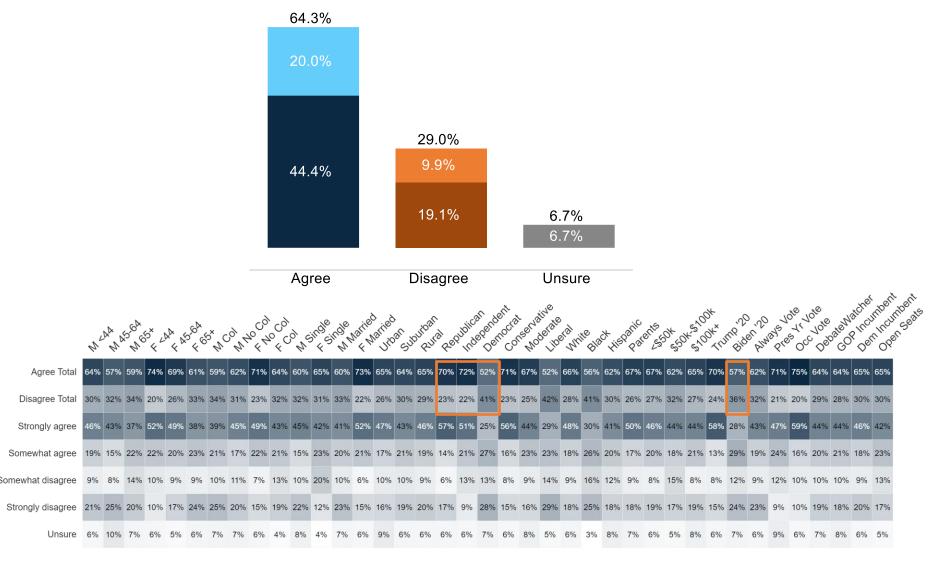

CYGNAL

- Donald Trump was the clear victor from the first Presidential Debate. 54% of voters say that Trump won compared to only 10% saying Biden won. A third (33%) say neither won. Independent voters follow this trend too, but less say Biden won (6%) and more say neither won (41%).
- Looking at the word association test, Donald Trump beats out Joe Biden in all words tested.
   Words that Trump scores highest on includes; confident, energetic, strong, prepared, and presidential. Biden scores highest with; caring, honest, and trustworthy.
  - More than double the number of Independent voters call Trump presidential (32%) than Biden (14%). Independents only describe Biden as caring and honest more than Trump.
  - More voters in Democrat incumbent seats describe Trump as honest (36%) than Biden (34%).
- 64% of battleground district voters agree that Joe Biden should not seek reelection and allow another candidate to become the Democratic nominee. 57% of Biden 2020 voters agree while only 36% disagree. More Independents agree (72%) than Republicans (70%).

## **Biden Step Down**