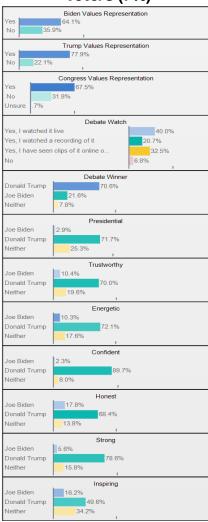

CYGNAL

- Donald Trump was the clear victor from the first Presidential Debate. 54% of voters say that Trump won compared to only 10% saying Biden won. A third (33%) say neither won. Independent voters follow this trend too, but less say Biden won (6%) and more say neither won (41%).
- Looking at the word association test, Donald Trump beats out Joe Biden in all words tested.
   Words that Trump scores highest on includes; confident, energetic, strong, prepared, and presidential. Biden scores highest with; caring, honest, and trustworthy.
  - More than double the number of Independent voters call Trump presidential (32%) than Biden (14%). Independents only describe Biden as caring and honest more than Trump.
  - More voters in Democrat incumbent seats describe Trump as honest (36%) than Biden (34%).
- 64% of battleground district voters agree that Joe Biden should not seek reelection and allow another candidate to become the Democratic nominee. 57% of Biden 2020 voters agree while only 36% disagree. More Independents agree (72%) than Republicans (70%).

### **Biden Values Representation**

### **Trump Values Representation**

### **Congress Values Representation**

### **Debate Watch**

### **Debate Winner**

### **Debate Word Association**