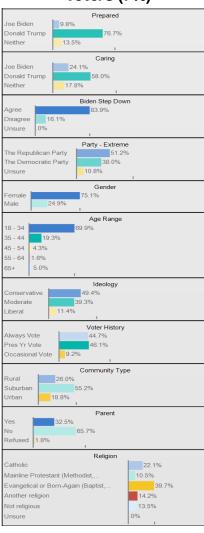

### **Debate Word Association**

# **Debate Word Association - Biden**

|              | W   | AA O | 5.00 G | p× Ll | x <sup>A</sup> × A | 5.66<br>4.66 | o× NC | o'N' | 10 CO | , co | ol o | h K S | ingle . | narried<br>FN | aried Jrb | an Sur | Jurban<br>Rur | a Res | Judice | sbeug<br>in | ant Col | iserva<br>No | de die | eral Nr. | ite bla | ex His | Paric | ants | 3 <sup>4</sup> 50 | F. 200. | Kriz<br>Zerz | Pide<br>VD | 120 July 13 | 845<br>845 | 2000<br>11 | oge<br>Ogg | Date No | S Inch | u Noning |
|--------------|-----|------|--------|-------|--------------------|--------------|-------|------|-------|------|------|-------|---------|---------------|-----------|--------|---------------|-------|--------|-------------|---------|--------------|--------|----------|---------|--------|-------|------|-------------------|---------|--------------|------------|-------------|------------|------------|------------|---------|--------|----------|
| Presidential | 14% | 24%  | 25%    | 14%   | 20%                | 26%          | 25%   | 18%  | 17%   | 25%  | 14%  | 21%   | 25%     | 17%           | 24%       | 22%    | 16%           | 1%    | 14%    | 48%         | 3%      | 23%          | 44%    | 19%      | 44%     | 27%    | 21%   | 20%  | 21%               | 22%     | 1%           | 45%        | 24%         | 12%        | 17%        | 21%        | 22%     | 20%    | 15%      |
| Trustworthy  | 23% | 31%  | 38%    | 17%   | 37%                | 51%          | 38%   | 26%  | 26%   | 46%  | 19%  | 31%   | 37%     | 30%           | 36%       | 33%    | 28%           | 3%    | 25%    | 73%         | 6%      | 35%          | 69%    | 31%      | 55%     | 41%    | 28%   | 27%  | 35%               | 34%     | 1%           | 70%        | 37%         | 22%        | 18%        | 32%        | 33%     | 32%    | 27%      |
| Energetic    | 5%  | 7%   | 2%     | 7%    | 5%                 | 6%           | 5%    | 5%   | 7%    | 5%   | 6%   | 8%    | 5%      | 4%            | 10%       | 5%     | 5%            | 1%    | 2%     | 14%         | 2%      | 4%           | 12%    | 5%       | 22%     | 6%     | 7%    | 6%   | 8%                | 3%      | 1%           | 11%        | 5%          | 5%         | 10%        | 5%         | 6%      | 4%     | 11%      |
| Confident    | 8%  | 14%  | 10%    | 6%    | 11%                | 16%          | 11%   | 11%  | 11%   | 11%  | 10%  | 12%   | 11%     | 8%            | 16%       | 10%    | 9%            | 1%    | 6%     | 27%         | 2%      | 11%          | 24%    | 9%       | 33%     | 16%    | 12%   | 12%  | 11%               | 10%     | 1%           | 23%        | 12%         | 6%         | 12%        | 11%        | 12%     | 10%    | 9%       |
| Honest       | 22% | 32%  | 38%    | 24%   | 37%                | 49%          | 38%   | 25%  | 28%   | 48%  | 21%  | 35%   | 36%     | 31%           | 36%       | 34%    | 31%           | 3%    | 26%    | 75%         | 7%      | 37%          | 71%    | 33%      | 47%     | 40%    | 29%   | 30%  | 36%               | 35%     | 2%           | 71%        | 38%         | 23%        | 21%        | 33%        | 33%     | 34%    | 34%      |
| Strong       | 7%  | 12%  | 10%    | 12%   | 9%                 | 12%          | 11%   | 9%   | 11%   | 11%  | 8%   | 19%   | 11%     | 7%            | 12%       | 11%    | 9%            | 0%    | 8%     | 25%         | 2%      | 12%          | 22%    | 9%       | 34%     | 13%    | 11%   | 13%  | 11%               | 9%      | 1%           | 23%        | 12%         | 6%         | 15%        | 11%        | 10%     | 10%    | 15%      |
| Inspiring    | 11% | 17%  | 13%    | 12%   | 14%                | 21%          | 15%   | 13%  | 17%   | 14%  | 13%  | 17%   | 15%     | 12%           | 22%       | 14%    | 13%           | 3%    | 9%     | 33%         | 4%      | 14%          | 33%    | 14%      | 29%     | 24%    | 13%   | 16%  | 17%               | 12%     | 2%           | 31%        | 17%         | 9%         | 18%        | 15%        | 15%     | 13%    | 18%      |
| Prepared     | 11% | 15%  | 16%    | 13%   | 14%                | 17%          | 17%   | 12%  | 14%   | 16%  | 11%  | 18%   | 17%     | 12%           | 19%       | 14%    | 13%           | 1%    | 10%    | 34%         | 4%      | 15%          | 31%    | 13%      | 40%     | 20%    | 17%   | 15%  | 15%               | 15%     | 1%           | 31%        | 16%         | 10%        | 16%        | 15%        | 15%     | 14%    | 12%      |
| Caring       | 28% | 35%  | 38%    | 27%   | 41%                | 52%          | 42%   | 27%  | 29%   | 55%  | 29%  | 38%   | 38%     | 37%           | 42%       | 37%    | 32%           | 5%    | 32%    | 78%         | 7%      | 42%          | 75%    | 35%      | 56%     | 46%    | 32%   | 31%  | 40%               | 39%     | 5%           | 76%        | 41%         | 26%        | 25%        | 37%        | 36%     | 37%    | 39%      |