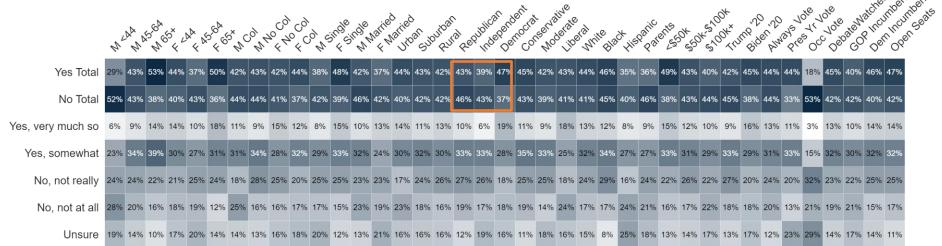

## **Biden Step Down**

CYGNAL

- Donald Trump was the clear victor from the first Presidential Debate. 54% of voters say that Trump won compared to only 10% saying Biden won. A third (33%) say neither won. Independent voters follow this trend too, but less say Biden won (6%) and more say neither won (41%).
- Looking at the word association test, Donald Trump beats out Joe Biden in all words tested.
   Words that Trump scores highest on includes; confident, energetic, strong, prepared, and presidential. Biden scores highest with; caring, honest, and trustworthy.
  - More than double the number of Independent voters call Trump presidential (32%) than Biden (14%). Independents only describe Biden as caring and honest more than Trump.
  - More voters in Democrat incumbent seats describe Trump as honest (36%) than Biden (34%).
- 64% of battleground district voters agree that Joe Biden should not seek reelection and allow another candidate to become the Democratic nominee. 57% of Biden 2020 voters agree while only 36% disagree. More Independents agree (72%) than Republicans (70%).