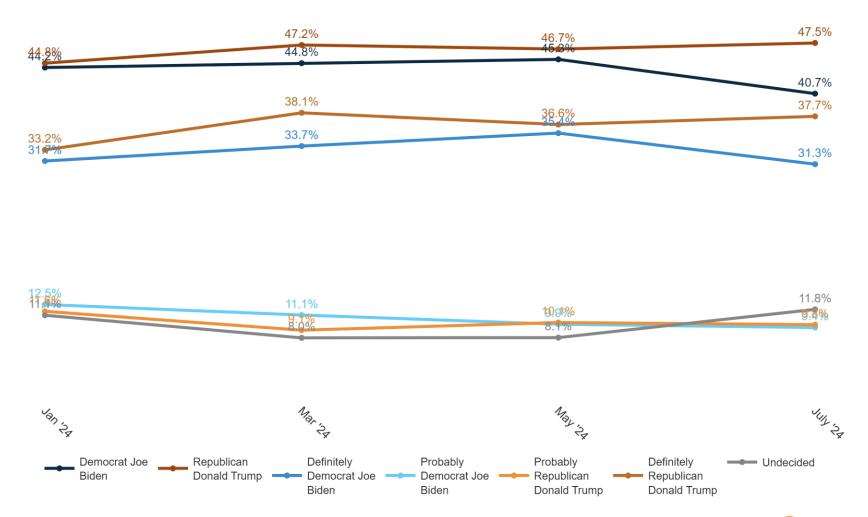

#### **Biden v Trump**

# **Trend: Biden v Trump**

#### Percent Change: Biden v Trump (May 2024 to July 2024)