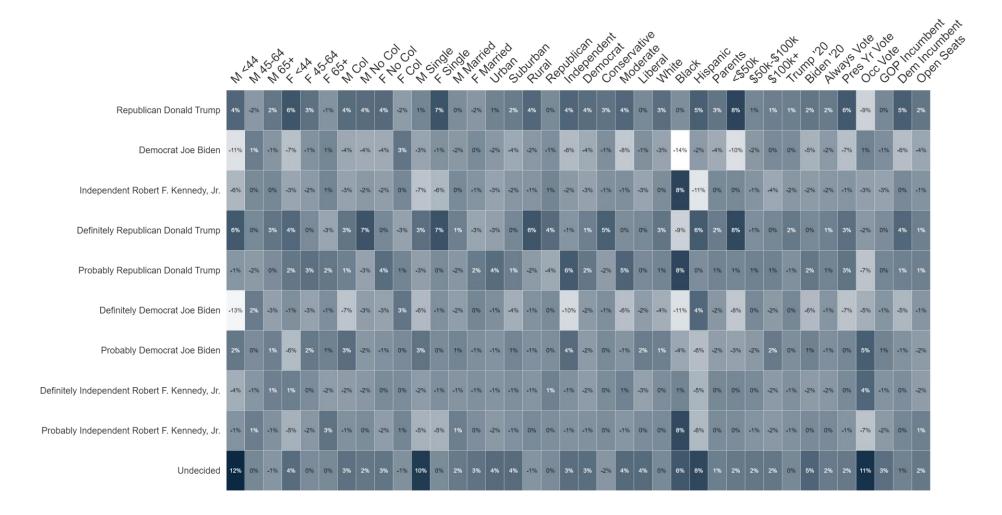

e**





#### Percent Change: Donald Trump Image (May 2024 to July 2024)





#### **Image: Kamala Harris**



# **Trend: Kamala Harris Image**





#### Percent Change: Kamala Harris Image (March 2024 to July 2024)





#### **Image: Doug Burgum**







#### **Image: Marco Rubio**







#### **Image: JD Vance**







# **Image: Tim Scott**







# **Top Priority**





# **Trend: Top Priority**





#### Percent Change: Top Priority (May 2024 to July 2024)





#### **Biden v Trump**





# **Trend: Biden v Trump**





#### Percent Change: Biden v Trump (May 2024 to July 2024)





### Percent Change: Generic Ballot to Biden v Trump Ballot





### Biden v Trump v Kennedy





## Trend: Biden v Trump v Kennedy





### Percent Change: Biden v Trump v Kennedy (May 2024 to July 2024)





### **Election Determination**







### **Biden Job Approval**





# **Trend: Biden Job Approval**





### Percent Change: Biden Job Approval (May 2024 to July 2024)





## **Trump Job Approval**







# **Trend: Trump Job Approval**





### Percent Change: Trump Job Approval (May 2024 to July 2024)





## **Congress Job Approval**





### **Your Member of Congress Job Approval**







### **Vote Motivation**







### **Biden Values Representation**







### **Trump Values Representation**







### **Congress Values Representation**







### **Debate Watch**







### **Biden Debate Verbatim**





### **Trump Debate Verbatim**





### **Debate Winner**







### **Debate Word Association**





# **Debate Word Association - Biden**

|              | W   | AA O | 5