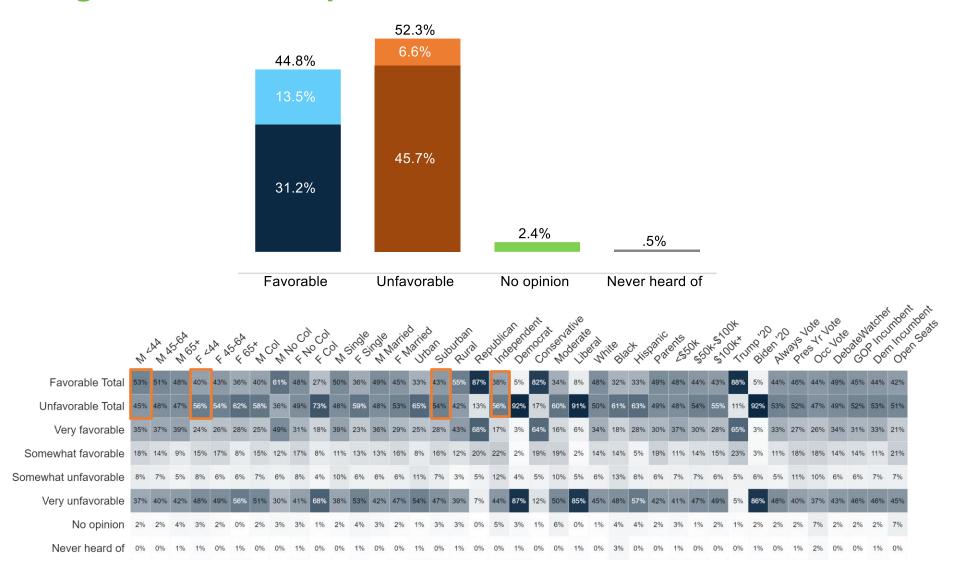

- **Kamala Harris**' image (37% favorable, 56% unfavorable) has remained relatively stable. Her favorables are 8% higher with young women (42%) than Biden's (34%), and less Democrats have an unfavorable impression of her (15%) than Biden (21%).
- **Donald Trump's** image (45% favorable, 52% unfavorable) has softened slightly since May seeing a 2% increase in his favorables and 3% decrease in his unfavorables. He is under water with Independent voters (38% favorable, 56% unfavorable) and suburban voters (43% favorable, 54% unfavorable).
  - His image has improved with Independent voters (+5% favorable) and single women (+6% favorable).
- On the **head-to-head Presidential Ballot**, Trump leads with 48% of the vote to Biden's 41%. Half of voters who watched the debate say that they would vote for Trump (51%) over Biden (38%).
  - More Independent voters (41%) will vote for Trump over Biden (33%).
  - Younger men support Trump (53% Trump, 30% Biden) while younger women are closer on the ballot (41% Trump, 43% Biden). Younger men can be seen leaving the Biden camp (-14) with most saying they are now undecided (+10).
  - Biden has also lost support among independents (-10) and black voters (-19).
- The Full Presidential Ballot shows Biden (38%) falling behind Trump (45%), where they were only separated by only 1% in May, there is now a 7% gap. Robert F. Kennedy Jr. only receives 9% of the vote.

#### Favorable

|               | W   | AA  | *5.6A | Sox L | AA A | 5.6A | 5×10 | on P | 6 44<br>00) | رم<br>کې ده | NS  | ndle<br>KS | idle N | aried | artied | an<br>Sux | Jurban<br>Pur | al per | Judica Inde | oet<br>Spendi | octal<br>noctal | Servati | erate | Migh | ie blac | Hisp | Salic Salic | ints so | \$ 50H | 5,004 | Kum | Rider<br>Bider | VIN. 50 | Pros<br>No | ,000<br>11 | , Oel<br>Note<br>He | atewa | Jen Deu | u Oc |
|---------------|-----|-----|-------|-------|------|------|------|------|-------------|-------------|-----|------------|--------|-------|--------|-----------|---------------|--------|-------------|---------------|-----------------|---------|-------|------|---------|------|-------------|---------|--------|-------|-----|----------------|---------|------------|------------|---------------------|-------|---------|------|
| Joe Biden     | 25% | 33% | 36%   | 34%   | 38%  | 49%  | 39%  | 26%  | 32%         | 52%         | 27% | 38%        | 34%    | 36%   | 48%    | 35%       | 31%           | 3%     | 28%         | 77%           | 6%              | 42%     | 70%   | 34%  | 50%     | 45%  | 31%         | 36%     | 36% 3  | 38% 3 | % 7 | 72% :          | 38%     | 31%        | 30%        | 34%                 | 37%   | 36%     | 30%  |
| Donald Trump  | 53% | 51% | 48%   | 40%   | 43%  | 36%  | 40%  | 61%  | 48%         | 27%         | 50% | 36%        | 49%    | 45%   | 33%    | 43%       | 55%           | 87%    | 38%         | 5%            | 82%             | 34%     | 8%    | 48%  | 32%     | 33%  | 49%         | 48%     | 14% 4  | 13% 8 | 8%  | 5%             | 44%     | 46%        | 44%        | 49%                 | 45%   | 44%     | 42%  |
| Kamala Harris | 26% | 34% | 34%   | 42%   | 36%  | 46%  | 36%  | 28%  | 35%         | 51%         | 28% | 47%        | 34%    | 37%   | 44%    | 36%       | 33%           | 6%     | 25%         | 77%           | 10%             | 39%     | 71%   | 35%  | 57%     | 44%  | 35%         | 41% 3   | 36% 3  | 35% 6 | % 7 | 70%            | 39%     | 33%        | 28%        | 35%                 | 37%   | 37%     | 31%  |
| Doug Burgum   | 16% | 20% | 33%   | 13%   | 12%  | 18%  | 23%  | 24%  | 16%         | 11%         | 17% | 16%        | 26%    | 14%   | 16%    | 20%       | 18%           | 33%    | 15%         | 6%            | 33%             | 14%     | 6%    | 20%  | 20%     | 15%  | 15%         | 20%     | 17% 1  | 9% 3  | 1%  | 7% 2           | 21%     | 14%        | 12%        | 21%                 | 19%   | 19%     | 15%  |
| Marco Rubio   | 30% | 44% | 45%   | 20%   | 25%  | 33%  | 38%  | 44%  | 28%         | 20%         | 34% | 25%        | 42%    | 26%   | 30%    | 33%       | 33%           | 55%    | 32%         | 10%           | 59%             | 27%     | 5%    | 35%  | 28%     | 21%  | 31%         | 32%     | 31% 3  | 5%    | 8%  | 9% :           | 34%     | 31%        | 20%        | 36%                 | 31%   | 34%     | 38%  |
| JD Vance      | 21% | 28% | 31%   | 11%   | 16%  | 21%  | 27%  | 28%  | 16%         | 13%         | 17% | 12%        | 29%    | 17%   | 18%    | 22%       | 21%           | 38%    | 19%         | 6%            | 40%             | 14%     | 5%    | 22%  | 18%     | 15%  | 19%         | 19% 2   | 21% 2  | 23% 3 | 9%  | 5% 2           | 24%     | 15%        | 11%        | 24%                 | 20%   | 23%     | 20%  |
| Tim Scott     | 22% | 42% | 43%   | 19%   | 23%  | 30%  | 34%  | 40%  | 25%         | 20%         | 26% | 17%        | 37%    | 28%   | 28%    | 31%       | 28%           | 53%    | 30%         | 6%            | 55%             | 24%     | 5%    | 33%  | 19%     | 17%  | 30%         | 27%     | 30% 3  | 31% 5 | 3%  | 8% :           | 33%     | 24%        | 12%        | 33%                 | 30%   | 31%     | 20%  |

#### Unfavorable