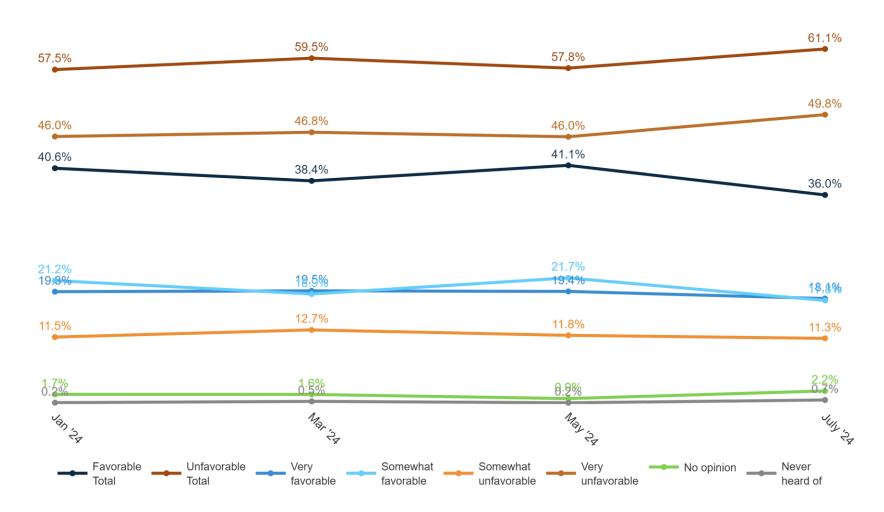

# Survey of Likely General Election Voters National Battleground Districts Survey

June 30 – July 1, 2024 | n=1515 | ±2.44%

- Two-thirds of voters (68%) continue to believe the United States is on the wrong track.
- Inflation and the cost of living (29%) continues to be a top priority for these congressional battleground voters, seeing a steady increase since March. Border security (22%) and threats to democracy (14%) come in as the next top issues.
  - Young voters, independents, parents, and voters across income brackets say that inflation is their top issue.
- On the **Generic Congressional Ballot**, a Republican continues to lead at 46% over the Democrat's 43%. Independent voters lean more towards the Republican (37% / 34%) and half of debate watchers (50%) say the same.
- Looking at the images for the potential Trump VP picks, Marco Rubio has the highest favorables (33%) but also the highest name identification. Rubio's image is also the most netnegative at -9, with JD Vance's image underwater at -7%, Tim Scott at -1, and Doug Burgum at +1. Burgum has the lowest name identification of the candidates tested.
  - Looking at those who voted for Trump in 2020, Rubio (58%) and Scott (53%) have the highest favorables.
- Joe Biden's image (36% favorable, 61% unfavorable) has worsened since May, seeing a 3% increase in his unfavorables while his favorables have decreased 5%. Biden image has worsened with young men (-10 favorable) and young women (-10% favorable) and with black voters (-16%).

# **Trend: Joe Biden Image**