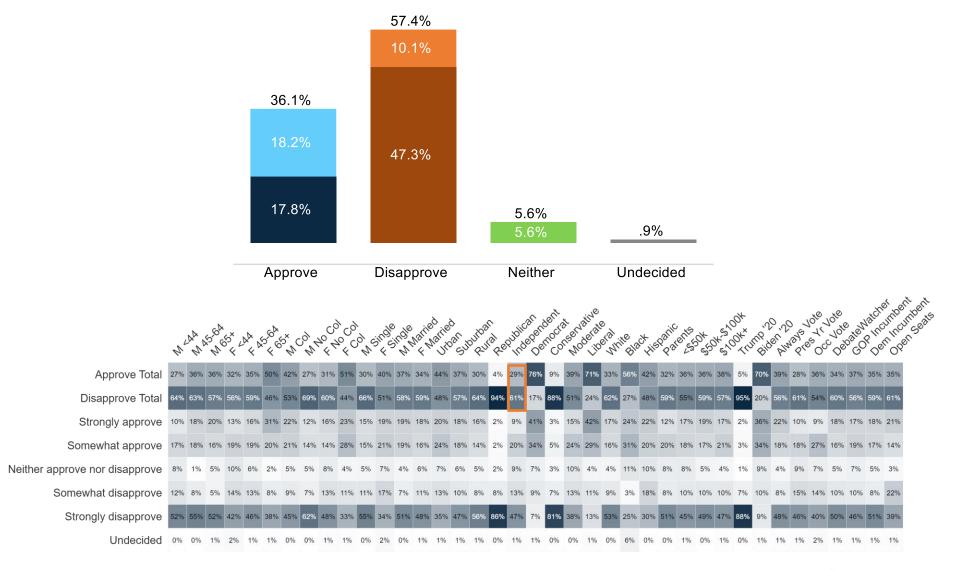

### **Biden Job Approval**

- **Joe Biden's job approval** (36% approve, 57% disapprove) has remained relatively stable but has seen a 2% overall decrease in approval and 1% increase in disapproval. Biden has lost approval among young men (-8%) and young women (-4%). **Donald Trump's job approval** (48% approve, 46% disapprove) has remained stable as well.
- Two-thirds of voters (67%) disapprove of the job Congress is doing, with more Independents disapproving (73%) than Republicans (67%) or Democrats (64%). A plurality of voters disapprove of what their member of Congress (38%) while a third (33%) approve. More Democrats approve than disapprove.
- Republicans have a higher determination to vote in the 2024 general election than Independents or Democrats. Younger and single women generally have lower determination than other demographic groups.
- A plurality of voters (45%) say they will vote for a candidate that they like and support while only 15% say they are voting against a candidate they dislike and oppose. 33% say their vote will be both. 21% of Democrats say they are voting against a candidate while only 9% of Republicans say the same.
- More voters say that Joe Biden does not represent their political views (56%) than those who say the same about Trump (51%). A similar number of Independents say that Trump (38%) and Biden (33%) represent their political views, but more are represented by Trump. One-in-five Biden 2020 voters say that Biden does not represent their political views and values.