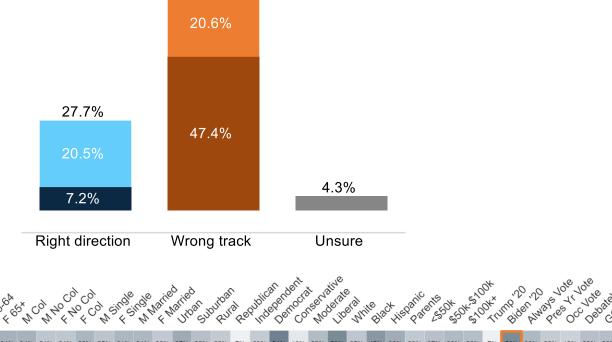

est with; caring, honest, and trustworthy.
  - More than double the number of Independent voters call Trump presidential (32%) than Biden (14%). Independents only describe Biden as caring and honest more than Trump.
  - More voters in Democrat incumbent seats describe Trump as honest (36%) than Biden (34%).
- 64% of battleground district voters agree that Joe Biden should not seek reelection and allow another candidate to become the Democratic nominee. 57% of Biden 2020 voters agree while only 36% disagree. More Independents agree (72%) than Republicans (70%).



#### **Vote Method**



#### **Trend: Vote Method**





# Partisanship by Response





#### Percent Change: Partisanship by Response (May 2024 to July 2024)





# **Trend: Partisanship by Response**





#### **US Direction**





68.0%



#### **Trend: US Direction**





# **Generic Congressional Ballot**





# **Trend: Generic Congressional Ballot**





#### Percent Change: Generic Ballot (May 2024 to July 2024)





#### **Image Tests**





# **Image Tests Heatmaps**

#### Favorable

|               | W   | AA  | *5.6A | Sox L | AA A | 5.6A | 5×10 | on P | 6 44<br>00) | رم<br>کې ده | NS  | ndle<br>KS | idle N | aried | artied | an<br>Sux | Jurban<br>Pur | al per | Judica Inde | oet<br>Spendi | octal<br>noctal | Servati | erate | Migh | ie blac | Hisp | Salic Salic | ints so | \$ 50H | 5,004 | Kum | Rider<br>Bider | VIN. 50 | Pros<br>No | ,000<br>11 | , Oel<br>Note<br>He | atewa | Jen Deu | u Oc |
|---------------|-----|-----|-------|-------|------|------|------|------|-------------|-------------|-----|---