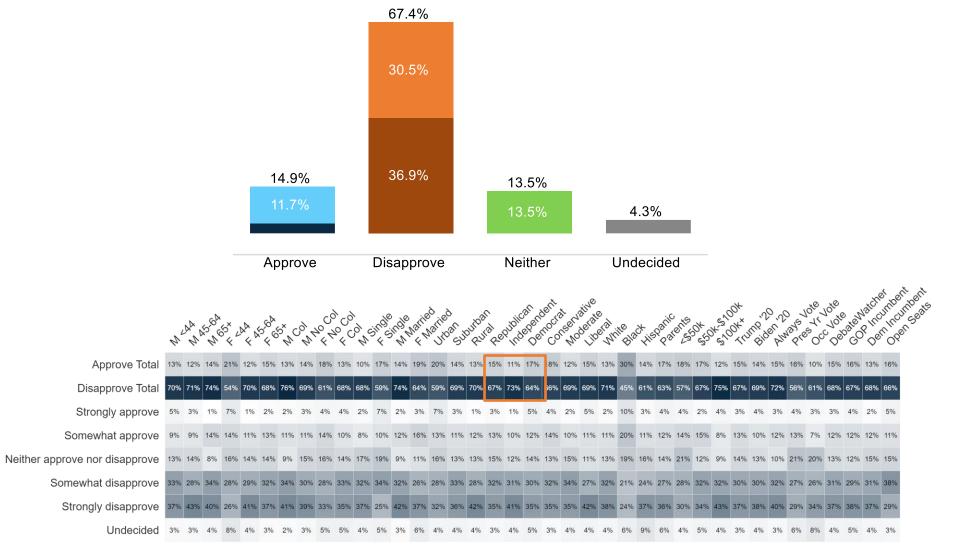

- **Joe Biden's job approval** (36% approve, 57% disapprove) has remained relatively stable but has seen a 2% overall decrease in approval and 1% increase in disapproval. Biden has lost approval among young men (-8%) and young women (-4%). **Donald Trump's job approval** (48% approve, 46% disapprove) has remained stable as well.
- Two-thirds of voters (67%) disapprove of the job Congress is doing, with more Independents disapproving (73%) than Republicans (67%) or Democrats (64%). A plurality of voters disapprove of what their member of Congress (38%) while a third (33%) approve. More Democrats approve than disapprove.
- Republicans have a higher determination to vote in the 2024 general election than Independents or Democrats. Younger and single women generally have lower determination than other demographic groups.
- A plurality of voters (45%) say they will vote for a candidate that they like and support while only 15% say they are voting against a candidate they dislike and oppose. 33% say their vote will be both. 21% of Democrats say they are voting against a candidate while only 9% of Republicans say the same.
- More voters say that Joe Biden does not represent their political views (56%) than those who say the same about Trump (51%). A similar number of Independents say that Trump (38%) and Biden (33%) represent their political views, but more are represented by Trump. One-in-five Biden 2020 voters say that Biden does not represent their political views and values.