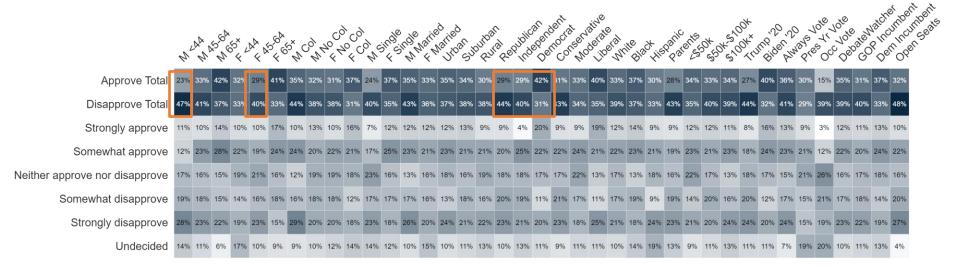

y**





#### Percent Change: Top Priority (May 2024 to July 2024)





#### **Biden v Trump**





# **Trend: Biden v Trump**





#### Percent Change: Biden v Trump (May 2024 to July 2024)





### Percent Change: Generic Ballot to Biden v Trump Ballot





### Biden v Trump v Kennedy





## Trend: Biden v Trump v Kennedy





### Percent Change: Biden v Trump v Kennedy (May 2024 to July 2024)





### **Election Determination**







### **Biden Job Approval**





# **Trend: Biden Job Approval**





### Percent Change: Biden Job Approval (May 2024 to July 2024)





## **Trump Job Approval**







# **Trend: Trump Job Approval**





### Percent Change: Trump Job Approval (May 2024 to July 2024)





## **Congress Job Approval**





### **Your Member of Congress Job Approval**







### **Vote Motivation**







### **Biden Values Representation**







### **Trump Values Representation**







### **Congress Values Representation**







### **Debate Watch**







### **Biden Debate Verbatim**





### **Trump Debate Verbatim**





### **Debate Winner**







### **Debate Word Association**





# **Debate Word Association - Biden**

|              | W   | AA O | 5.00 G | p× Ll | x <sup>A</sup> × A | 5.66<br>4.66 | o× NC | o'N' | 10 CO | , co | ol o | h K S | ingle . | narried<br>FN | aried Jrb | an Sur | Jurban<br>Rur | a Res | Judice | sbeug<br>in | ant Col | iserva<br>No | de die | eral Nr. | ite bla | ex His | Paric | ants | 3 <sup>4</sup> 50 | F. 200. | Kriz<br>Zerz | Pide<br>VD | 120 July 13 | 845<br>845 | 2000<br>11 | oge<br>Ogg | Date No | S Inch |