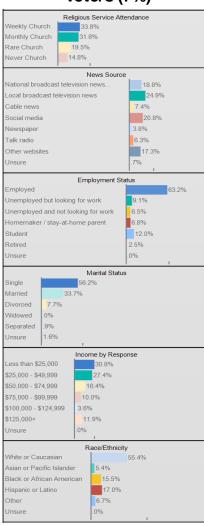

### **Demographics**

#### Sex

### Parent

#### **Partisanship**

#### Age Range

#### **Education**

#### 57.4% have no college degree

#### Ideology

#### **Household Income**

#### Race/Ethnicity

#### **Community Type**