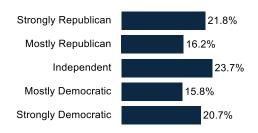

24)





## Low Interest Young Voters (7%)



#### Old Dems/Biden Supporters (33%)



#### Old GOP/Trump Supporters (40%)







#### Low Interest Young Voters (7%)



#### Old Dems/Biden Supporters (33%)



#### Old GOP/Trump Supporters (40%)







#### Low Interest Young Voters (7%)



#### Old Dems/Biden Supporters (33%)



#### Old GOP/Trump Supporters (40%)







#### Low Interest Young Voters (7%)



#### Old Dems/Biden Supporters (33%)



#### Old GOP/Trump Supporters (40%)







#### Low Interest Young Voters (7%)



#### Old Dems/Biden Supporters (33%)



#### Old GOP/Trump Supporters (40%)







#### Low Interest Young Voters (7%)



Old Dems/Biden Supporters (33%)



Old GOP/Trump Supporters (40%)







### **Demographics**

#### Sex



### Parent



#### **Partisanship**



#### Age Range



#### **Education**



#### 57.4% have no college degree

#### Ideology



#### **Household Income**



#### Race/Ethnicity



#### **Community Type**