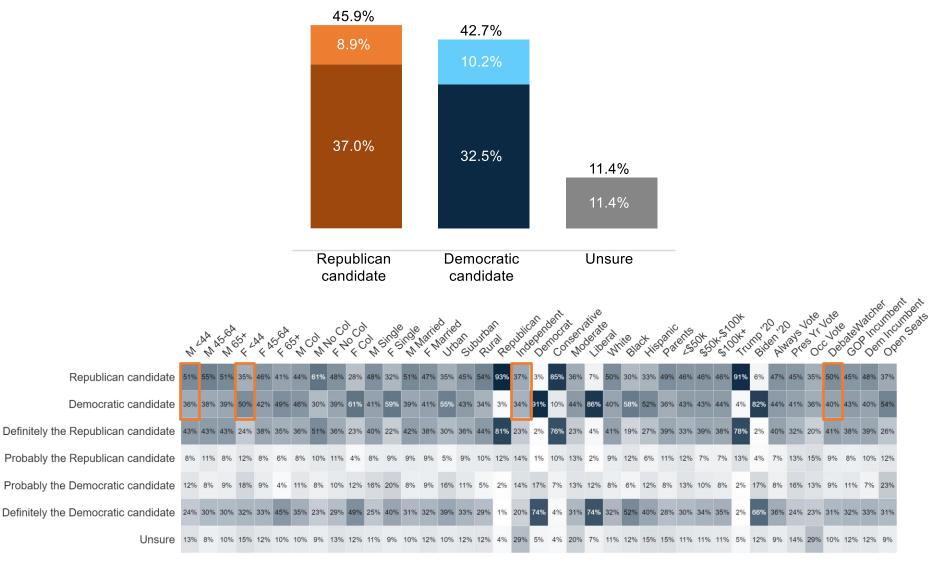

# Partisanship by Response

# **Generic Congressional Ballot**

# **Trend: Generic Congressional Ballot**