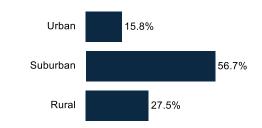

# Old Dems/Biden Supporters (33%)



#### Old GOP/Trump Supporters (40%)







#### Low Interest Young Voters (7%)



#### Old Dems/Biden Supporters (33%)



#### Old GOP/Trump Supporters (40%)







#### Low Interest Young Voters (7%)



#### Old Dems/Biden Supporters (33%)



#### Old GOP/Trump Supporters (40%)







#### Low Interest Young Voters (7%)



#### Old Dems/Biden Supporters (33%)



#### Old GOP/Trump Supporters (40%)







#### Low Interest Young Voters (7%)



Old Dems/Biden Supporters (33%)



Old GOP/Trump Supporters (40%)







### **Demographics**

#### Sex



### Parent



#### **Partisanship**



#### Age Range



#### **Education**



#### 57.4% have no college degree

#### Ideology



#### **Household Income**



#### Race/Ethnicity



#### **Community Type**