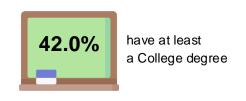

%)



#### Old Dems/Biden Supporters (33%)



#### Old GOP/Trump Supporters (40%)







#### Low Interest Young Voters (7%)



#### Old Dems/Biden Supporters (33%)



#### Old GOP/Trump Supporters (40%)







#### Low Interest Young Voters (7%)



#### Old Dems/Biden Supporters (33%)



#### Old GOP/Trump Supporters (40%)







#### Low Interest Young Voters (7%)



#### Old Dems/Biden Supporters (33%)



#### Old GOP/Trump Supporters (40%)







#### Low Interest Young Voters (7%)



#### Old Dems/Biden Supporters (33%)



#### Old GOP/Trump Supporters (40%)







#### Low Interest Young Voters (7%)



Old Dems/Biden Supporters (33%)



Old GOP/Trump Supporters (40%)







### **Demographics**

#### Sex



### Parent



#### **Partisanship**



#### Age Range



#### **Education**



#### 57.4% have no college degree

#### Ideology



#### **Household Income**



#### Race/Ethnicity



#### **Community Type**