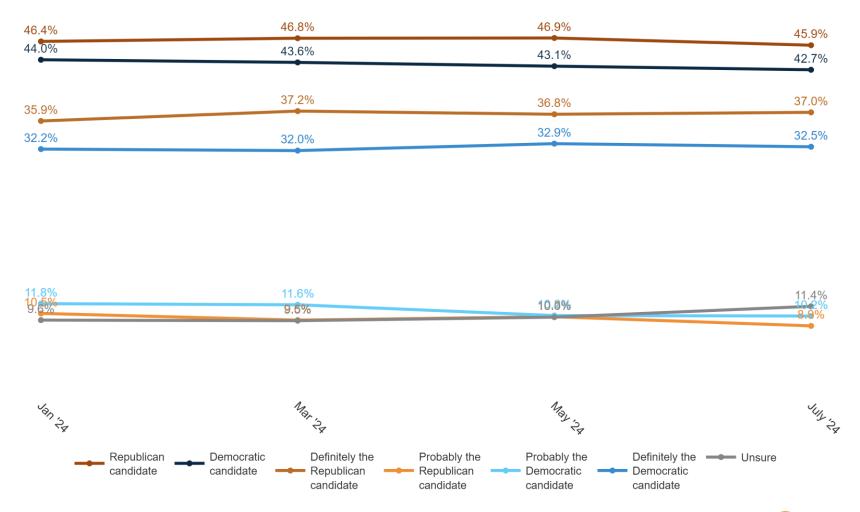

# **Generic Congressional Ballot**

# **Trend: Generic Congressional Ballot**

#### Percent Change: Generic Ballot (May 2024 to July 2024)