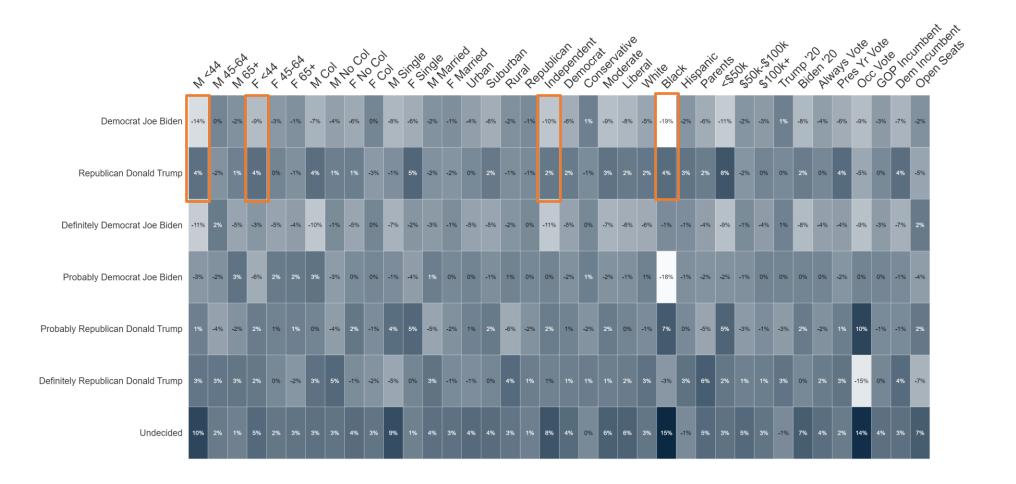

- **Kamala Harris**' image (37% favorable, 56% unfavorable) has remained relatively stable. Her favorables are 8% higher with young women (42%) than Biden's (34%), and less Democrats have an unfavorable impression of her (15%) than Biden (21%).
- **Donald Trump's** image (45% favorable, 52% unfavorable) has softened slightly since May seeing a 2% increase in his favorables and 3% decrease in his unfavorables. He is under water with Independent voters (38% favorable, 56% unfavorable) and suburban voters (43% favorable, 54% unfavorable).
  - His image has improved with Independent voters (+5% favorable) and single women (+6% favorable).
- On the **head-to-head Presidential Ballot**, Trump leads with 48% of the vote to Biden's 41%. Half of voters who watched the debate say that they would vote for Trump (51%) over Biden (38%).
  - More Independent voters (41%) will vote for Trump over Biden (33%).
  - Younger men support Trump (53% Trump, 30% Biden) while younger women are closer on the ballot (41% Trump, 43% Biden). Younger men can be seen leaving the Biden camp (-14) with most saying they are now undecided (+10).
  - Biden has also lost support among independents (-10) and black voters (-19).
- The Full Presidential Ballot shows Biden (38%) falling behind Trump (45%), where they were only separated by only 1% in May, there is now a 7% gap. Robert F. Kennedy Jr. only receives 9% of the vote.

#### Percent Change: Biden v Trump (May 2024 to July 2024)