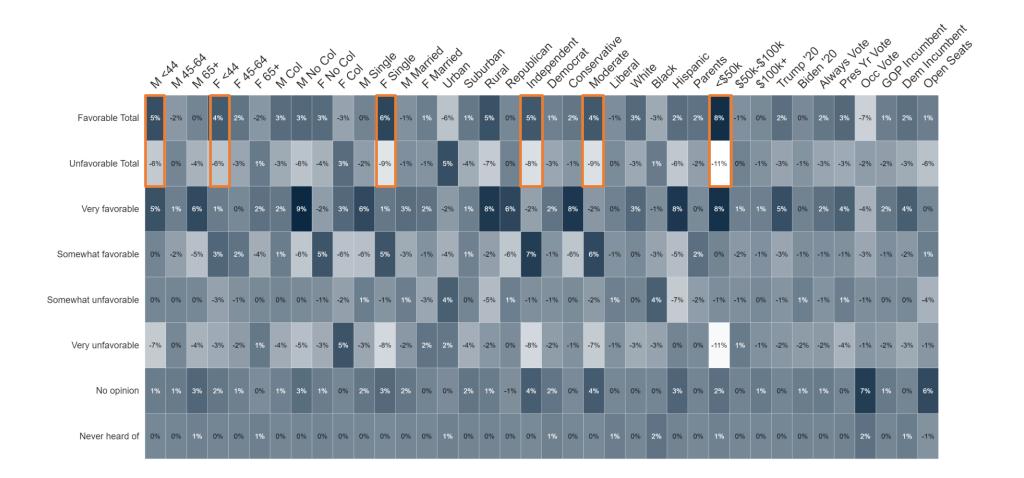

- **Kamala Harris**' image (37% favorable, 56% unfavorable) has remained relatively stable. Her favorables are 8% higher with young women (42%) than Biden's (34%), and less Democrats have an unfavorable impression of her (15%) than Biden (21%).
- **Donald Trump's** image (45% favorable, 52% unfavorable) has softened slightly since May seeing a 2% increase in his favorables and 3% decrease in his unfavorables. He is under water with Independent voters (38% favorable, 56% unfavorable) and suburban voters (43% favorable, 54% unfavorable).
  - His image has improved with Independent voters (+5% favorable) and single women (+6% favorable).
- On the **head-to-head Presidential Ballot**, Trump leads with 48% of the vote to Biden's 41%. Half of voters who watched the debate say that they would vote for Trump (51%) over Biden (38%).
  - More Independent voters (41%) will vote for Trump over Biden (33%).
  - Younger men support Trump (53% Trump, 30% Biden) while younger women are closer on the ballot (41% Trump, 43% Biden). Younger men can be seen leaving the Biden camp (-14) with most saying they are now undecided (+10).
  - Biden has also lost support among independents (-10) and black voters (-19).
- The Full Presidential Ballot shows Biden (38%) falling behind Trump (45%), where they were only separated by only 1% in May, there is now a 7% gap. Robert F. Kennedy Jr. only receives 9% of the vote.