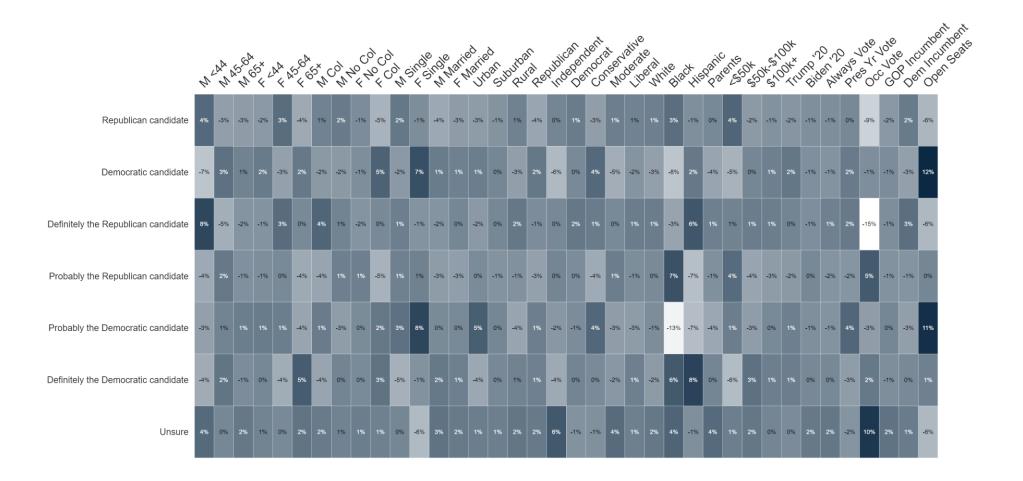

#### Percent Change: Partisanship by Response (May 2024 to July 2024)

# **Trend: Partisanship by Response**