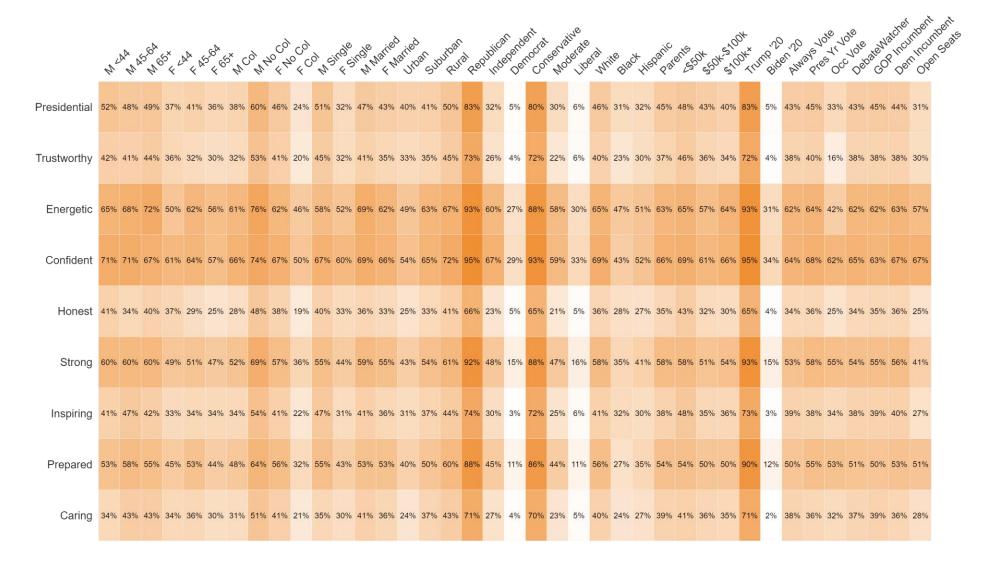

CYGNAL

- Donald Trump was the clear victor from the first Presidential Debate. 54% of voters say that Trump won compared to only 10% saying Biden won. A third (33%) say neither won. Independent voters follow this trend too, but less say Biden won (6%) and more say neither won (41%).
- Looking at the word association test, Donald Trump beats out Joe Biden in all words tested.
   Words that Trump scores highest on includes; confident, energetic, strong, prepared, and presidential. Biden scores highest with; caring, honest, and trustworthy.
  - More than double the number of Independent voters call Trump presidential (32%) than Biden (14%). Independents only describe Biden as caring and honest more than Trump.
  - More voters in Democrat incumbent seats describe Trump as honest (36%) than Biden (34%).
- 64% of battleground district voters agree that Joe Biden should not seek reelection and allow another candidate to become the Democratic nominee. 57% of Biden 2020 voters agree while only 36% disagree. More Independents agree (72%) than Republicans (70%).

### **Debate Word Association**