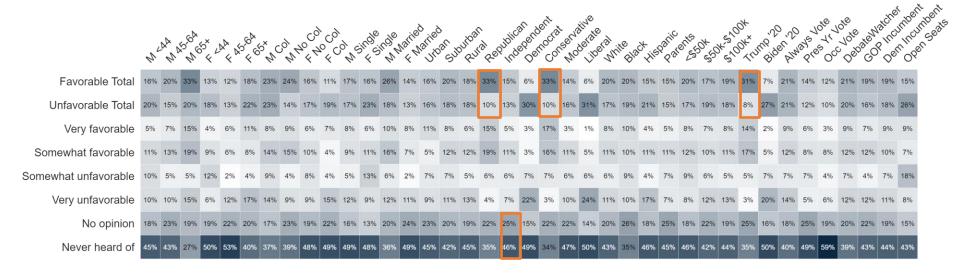

CYGNAL

- Donald Trump was the clear victor from the first Presidential Debate. 54% of voters say that Trump won compared to only 10% saying Biden won. A third (33%) say neither won. Independent voters follow this trend too, but less say Biden won (6%) and more say neither won (41%).
- Looking at the word association test, Donald Trump beats out Joe Biden in all words tested.
   Words that Trump scores highest on includes; confident, energetic, strong, prepared, and presidential. Biden scores highest with; caring, honest, and trustworthy.
  - More than double the number of Independent voters call Trump presidential (32%) than Biden (14%). Independents only describe Biden as caring and honest more than Trump.
  - More voters in Democrat incumbent seats describe Trump as honest (36%) than Biden (34%).
- 64% of battleground district voters agree that Joe Biden should not seek reelection and allow another candidate to become the Democratic nominee. 57% of Biden 2020 voters agree while only 36% disagree. More Independents agree (72%) than Republicans (70%).