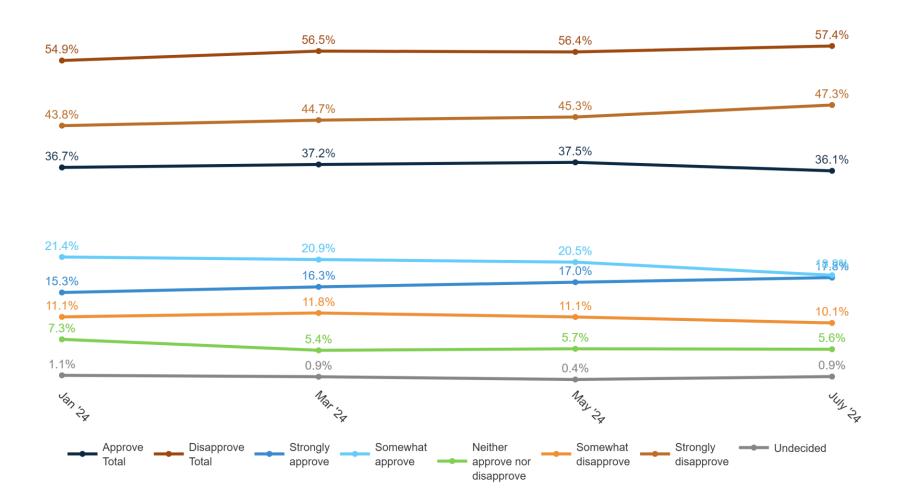

# **Trend: Biden Job Approval**

### Percent Change: Biden Job Approval (May 2024 to July 2024)

- **Joe Biden's job approval** (36% approve, 57% disapprove) has remained relatively stable but has seen a 2% overall decrease in approval and 1% increase in disapproval. Biden has lost approval among young men (-8%) and young women (-4%). **Donald Trump's job approval** (48% approve, 46% disapprove) has remained stable as well.
- Two-thirds of voters (67%) disapprove of the job Congress is doing, with more Independents disapproving (73%) than Republicans (67%) or Democrats (64%). A plurality of voters disapprove of what their member of Congress (38%) while a third (33%) approve. More Democrats approve than disapprove.
- Republicans have a higher determination to vote in the 2024 general election than Independents or Democrats. Younger and single women generally have lower determination than other demographic groups.
- A plurality of voters (45%) say they will vote for a candidate that they like and support while only 15% say they are voting against a candidate they dislike and oppose. 33% say their vote will be both. 21% of Democrats say they are voting against a candidate while only 9% of Republicans say the same.
- More voters say that Joe Biden does not represent their political views (56%) than those who say the same about Trump (51%). A similar number of Independents say that Trump (38%) and Biden (33%) represent their political views, but more are represented by Trump. One-in-five Biden 2020 voters say that Biden does not represent their political views and values.