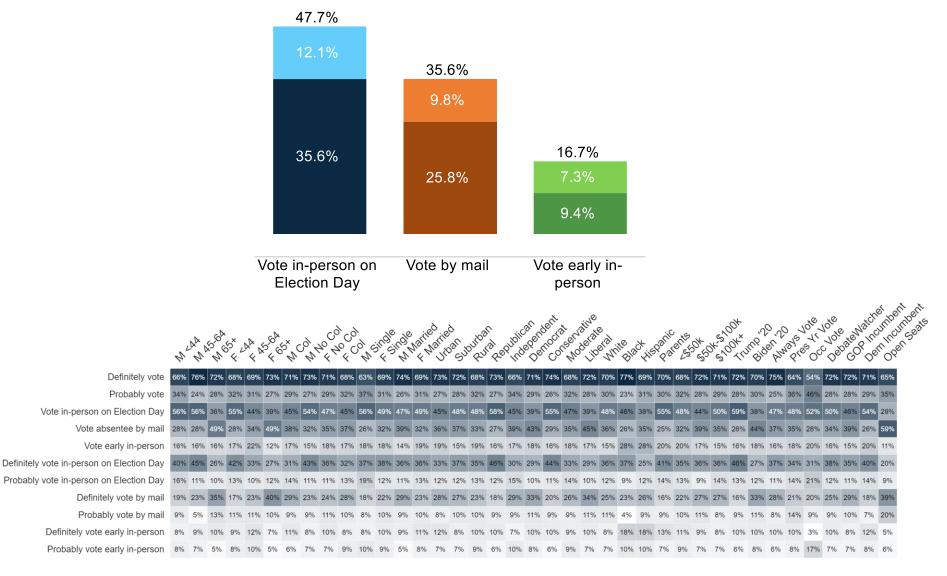

at the word association test, Donald Trump beats out Joe Biden in all words tested.
   Words that Trump scores highest on includes; confident, energetic, strong, prepared, and presidential. Biden scores highest with; caring, honest, and trustworthy.
  - More than double the number of Independent voters call Trump presidential (32%) than Biden (14%). Independents only describe Biden as caring and honest more than Trump.
  - More voters in Democrat incumbent seats describe Trump as honest (36%) than Biden (34%).
- 64% of battleground district voters agree that Joe Biden should not seek reelection and allow another candidate to become the Democratic nominee. 57% of Biden 2020 voters agree while only 36% disagree. More Independents agree (72%) than Republicans (70%).



#### **Vote Method**



#### **Trend: Vote Method**





# Partisanship by Response





#### Percent Change: Partisanship by Response (May 2024 to July 2024)





# **Trend: Partisanship by Response**





#### **US Direction**





68.0%



#### **Trend: US Direction**





# **Generic Congressional Ballot**





# **Trend: Generic Congressional Ballot**





#### Percent Change: Generic Ballot (May 2024 to July 2024)





#### **Image Tests**





# **Image Tests Heatmaps**

#### Favorable

|               | W   | AA  | *5.6A | Sox L | AA A | 5.6A | 5×10 | on P | 6 44<br>00) | رم<br>کې ده | NS  | ndle<br>KS | idle N | aried | artied | an<br>Sux | Jurban<br>Pur | al per | Judica Inde | oet<br>Spendi | octal<br>noctal | Servati | erate | Migh | ie blac | Hisp | Salic Salic | ints so | \$ 50H | 5,004 | Kum | Ri