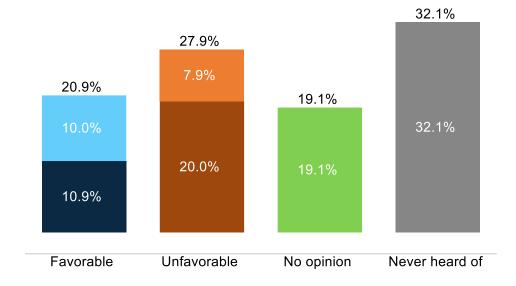

| 28%           | 53%    | 30%         | 6%            | 55%             | 24%     | 5%    | 33%  | 19%     | 17%  | 30%         | 27%     | 30% 3  | 31% 5 | 3%  | 8% :           | 33%     | 24%        | 12%        | 33%                 | 30%   | 31%     | 20%  |

#### Unfavorable





#### **Image: Joe Biden**





# **Trend: Joe Biden Image**





#### Percent Change: Joe Biden Image (May 2024 to July 2024)





#### **Image: Donald Trump**





# **Trend: Donald Trump Image**





#### Percent Change: Donald Trump Image (May 2024 to July 2024)





#### **Image: Kamala Harris**



# **Trend: Kamala Harris Image**





#### Percent Change: Kamala Harris Image (March 2024 to July 2024)





#### **Image: Doug Burgum**







#### **Image: Marco Rubio**







#### **Image: JD Vance**







# **Image: Tim Scott**







# **Top Priority**





# **Trend: Top Priority**





#### Percent Change: Top Priority (May 2024 to July 2024)





#### **Biden v Trump**





# **Trend: Biden v Trump**





#### Percent Change: Biden v Trump (May 2024 to July 2024)





### Percent Change: Generic Ballot to Biden v Trump Ballot





### Biden v Trump v Kennedy





## Trend: Biden v Trump v Kennedy





### Percent Change: Biden v Trump v Kennedy (May 2024 to July 2024)





### **Election Determination**







### **Biden Job Approval**





# **Trend: Biden Job Approval**





### Percent Change: Biden Job Approval (May 2024 to July 2024)





## **Trump Job Approval**







# **Trend: Trump Job Approval**





### Percent Change: Trump Job Approval (May 2024 to July 2024)