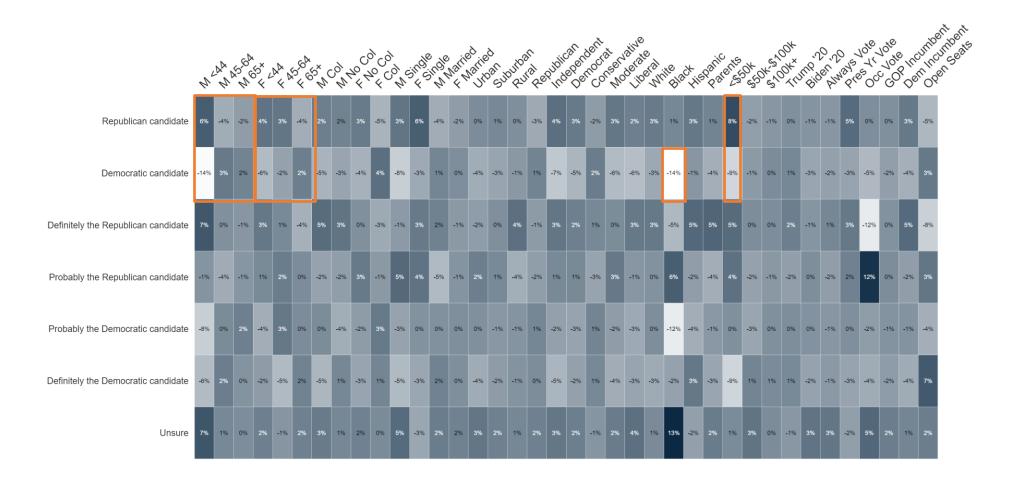

den Image**





#### Percent Change: Joe Biden Image (May 2024 to July 2024)





#### **Image: Donald Trump**





# **Trend: Donald Trump Image**





#### Percent Change: Donald Trump Image (May 2024 to July 2024)





#### **Image: Kamala Harris**



# **Trend: Kamala Harris Image**





#### Percent Change: Kamala Harris Image (March 2024 to July 2024)





#### **Image: Doug Burgum**







#### **Image: Marco Rubio**







#### **Image: JD Vance**







# **Image: Tim Scott**







# **Top Priority**





# **Trend: Top Priority**





#### Percent Change: Top Priority (May 2024 to July 2024)





#### **Biden v Trump**





# **Trend: Biden v Trump**





#### Percent Change: Biden v Trump (May 2024 to July 2024)





### Percent Change: Generic Ballot to Biden v Trump Ballot





### Biden v Trump v Kennedy





## Trend: Biden v Trump v Kennedy





### Percent Change: Biden v Trump v Kennedy (May 2024 to July 2024)





### **Election Determination**







### **Biden Job Approval**





# **Trend: Biden Job Approval**





### Percent Change: Biden Job Approval (May 2024 to July 2024)





## **Trump Job Approval**







# **Trend: Trump Job Approval**





### Percent Change: Trump Job Approval (May 2024 to July 2024)





## **Congress Job Approval**





### **Your Member of Congress Job Approval**







### **Vote Motivation**







### **Biden Values Representation**







### **Trump Values Representation**







### **Congress Values Representation**







### **Debate Watch**







### **Biden Debate Verbatim**





### **Trump Debate Verbati