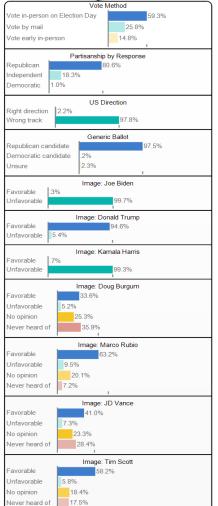

# Survey of Likely General Election Voters National Battleground Districts Survey

June 30 – July 1, 2024 | n=1515 | ±2.44%

- Two-thirds of voters (68%) continue to believe the United States is on the wrong track.
- Inflation and the cost of living (29%) continues to be a top priority for these congressional battleground voters, seeing a steady increase since March. Border security (22%) and threats to democracy (14%) come in as the next top issues.
  - Young voters, independents, parents, and voters across income brackets say that inflation is their top issue.
- On the **Generic Congressional Ballot**, a Republican continues to lead at 46% over the Democrat's 43%. Independent voters lean more towards the Republican (37% / 34%) and half of debate watchers (50%) say the same.
- Looking at the images for the potential Trump VP picks, Marco Rubio has the highest favorables (33%) but also the highest name identification. Rubio's image is also the most netnegative at -9, with JD Vance's image underwater at -7%, Tim Scott at -1, and Doug Burgum at +1. Burgum has the lowest name identification of the candidates tested.
  - Looking at those who voted for Trump in 2020, Rubio (58%) and Scott (53%) have the highest favorables.
- Joe Biden's image (36% favorable, 61% unfavorable) has worsened since May, seeing a 3% increase in his unfavorables while his favorables have decreased 5%. Biden image has worsened with young men (-10 favorable) and young women (-10% favorable) and with black voters (-16%).

- **Kamala Harris**' image (37% favorable, 56% unfavorable) has remained relatively stable. Her favorables are 8% higher with young women (42%) than Biden's (34%), and less Democrats have an unfavorable impression of her (15%) than Biden (21%).
- **Donald Trump's** image (45% favorable, 52% unfavorable) has softened slightly since May seeing a 2% increase in his favorables and 3% decrease in his unfavorables. He is under water with Independent voters (38% favorable, 56% unfavorable) and suburban voters (43% favorable, 54% unfavorable).
  - His image has improved with Independent voters (+5% favorable) and single women (+6% favorable).
- On the **head-to-head Presidential Ballot**, Trump leads with 48% of the vote to Biden's 41%. Half of voters who watched the debate say that they would vote for Trump (51%) over Biden (38%).
  - More Independent voters (41%) will vote for Trump over Biden (33%).
  - Younger men support Trump (53% Trump, 30% Biden) while younger women are closer on the ballot (41% Trump, 43% Biden). Younger men can be seen leaving the Biden camp (-14) with most saying they are now undecided (+10).
  - Biden has also lost support among independents (-10) and black voters (-19).
- The Full Presidential Ballot shows Biden (38%) falling behind Trump (45%), where they were only separated by only 1% in May, there is now a 7% gap. Robert F. Kennedy Jr. only receives 9% of the vote.

#### **US Direction**

68.0%

# **Generic Congressional Ballot**