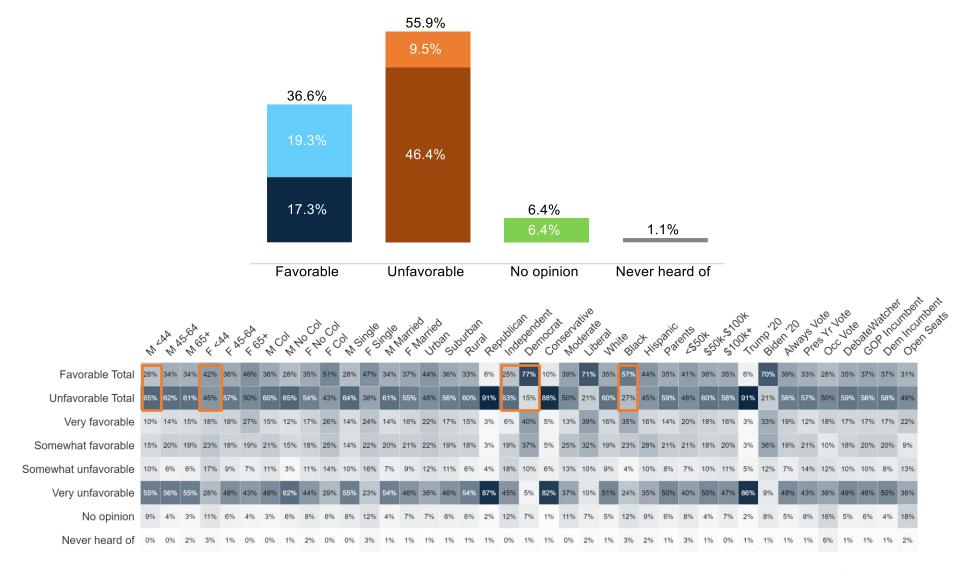

# Survey of Likely General Election Voters National Battleground Districts Survey

June 30 – July 1, 2024 | n=1515 | ±2.44%

- Two-thirds of voters (68%) continue to believe the United States is on the wrong track.
- Inflation and the cost of living (29%) continues to be a top priority for these congressional battleground voters, seeing a steady increase since March. Border security (22%) and threats to democracy (14%) come in as the next top issues.
  - Young voters, independents, parents, and voters across income brackets say that inflation is their top issue.
- On the **Generic Congressional Ballot**, a Republican continues to lead at 46% over the Democrat's 43%. Independent voters lean more towards the Republican (37% / 34%) and half of debate watchers (50%) say the same.
- Looking at the images for the potential Trump VP picks, Marco Rubio has the highest favorables (33%) but also the highest name identification. Rubio's image is also the most netnegative at -9, with JD Vance's image underwater at -7%, Tim Scott at -1, and Doug Burgum at +1. Burgum has the lowest name identification of the candidates tested.
  - Looking at those who voted for Trump in 2020, Rubio (58%) and Scott (53%) have the highest favorables.
- Joe Biden's image (36% favorable, 61% unfavorable) has worsened since May, seeing a 3% increase in his unfavorables while his favorables have decreased 5%. Biden image has worsened with young men (-10 favorable) and young women (-10% favorable) and with black voters (-16%).

#### Favorable

|               | W   | AA  | *5.6A | Sox L | AA A | 5.6A | 5×10 | on P | 6 44<br>00) | رم<br>کې ده | NS  | ndle<br>KS | idle N | aried | artied | an<br>Sux | Jurban<br>Pur | al per | Judica Inde | oet<br>Spendi | octal<br>noctal | Servati | erate | Migh | ie blac | Hisp | Salic Salic | ints so | \$ 50H | 5,004 | Kum | Rider<br>Bider | VIN. 50 | Pros<br>No | ,000<br>11 | , Oel<br>Note<br>He | atewa | Jen Deu | u Oc |
|---------------|-----|-----|-------|-------|------|------|------|------|-------------|-------------|-----|------------|--------|-------|--------|-----------|---------------|--------|-------------|---------------|-----------------|---------|-------|------|---------|------|-------------|---------|--------|-------|-----|----------------|---------|------------|------------|---------------------|-------|---------|------|
| Joe Biden     | 25% | 33% | 36%   | 34%   | 38%  | 49%  | 39%  | 26%  | 32%         | 52%         | 27% | 38%        | 34%    | 36%   | 48%    | 35%       | 31%           | 3%     | 28%         | 77%           | 6%              | 42%     | 70%   | 34%  | 50%     | 45%  | 31%         | 36%     | 36% 3  | 38% 3 | % 7 | 72% :          | 38%     | 31%        | 30%        | 34%                 | 37%   | 36%     | 30%  |
| Donald Trump  | 53% | 51% | 48%   | 40%   | 43%  | 36%  | 40%  | 61%  | 48%         | 27%         | 50% | 36%        | 49%    | 45%   | 33%    | 43%       | 55%           | 87%    | 38%         | 5%            | 82%             | 34%     | 8%    | 48%  | 32%     | 33%  | 49%         | 48%     | 14% 4  | 13% 8 | 8%  | 5%             | 44%     | 46%        | 44%        | 49%                 | 45%   | 44%     | 42%  |
| Kamala Harris | 26% | 34% | 34%   | 42%   | 36%  | 46%  | 36%  | 28%  | 35%         | 51%         | 28% | 47%        | 34%    | 37%   | 44%    | 36%       | 33%           | 6%     | 25%         | 77%           | 10%             | 39%     | 71%   | 35%  | 57%     | 44%  | 35%         | 41% 3   | 36% 3  | 35% 6 | % 7 | 70%            | 39%     | 33%        | 28%        | 35%                 | 37%   | 37%     | 31%  |
| Doug Burgum   | 16% | 20% | 33%   | 13%   | 12%  | 18%  | 23%  | 24%  | 16%         | 11%         | 17% | 16%        | 26%    | 14%   | 16%    | 20%       | 18%           | 33%    | 15%         | 6%            | 33%             | 14%     | 6%    | 20%  | 20%     | 15%  | 15%         | 20%     | 17% 1  | 9% 3  | 1%  | 7% 2           | 21%     | 14%        | 12%        | 21%                 | 19%   | 19%     | 15%  |
| Marco Rubio   | 30% | 44% | 45%   | 20%   | 25%  | 33%  | 38%  | 44%  | 28%         | 20%         | 34% | 25%        | 42%    | 26%   | 30%    | 33%       | 33%           | 55%    | 32%         | 10%           | 59%             | 27%     | 5%    | 35%  | 28%     | 21%  | 31%         | 32%     | 31% 3  | 5%    | 8%  | 9% :           | 34%     | 31%        | 20%        | 36%                 | 31%   | 34%     | 38%  |
| JD Vance      | 21% | 28% | 31%   | 11%   | 16%  | 21%  | 27%  | 28%  | 16%         | 13%         | 17% | 12%        | 29%    | 17%   | 18%    | 22%       | 21%           | 38%    | 19%         | 6%            | 40%             | 14%     | 5%    | 22%  | 18%     | 15%  | 19%         | 19% 2   | 21% 2  | 23% 3 | 9%  | 5% 2           | 24%     | 15%        | 11%        | 24%                 | 20%   | 23%     | 20%  |
| Tim Scott     | 22% | 42% | 43%   | 19%   | 23%  | 30%  | 34%  | 40%  | 25%         | 20%         | 26% | 17%        | 37%    | 28%   | 28%    | 31%       | 28%           | 53%    | 30%         | 6%            | 55%             | 24%     | 5%    | 33%  | 19%     | 17%  | 30%         | 27%     | 30% 3  | 31% 5 | 3%  | 8% :           | 33%     | 24%        | 12%        | 33%                 | 30%   | 31%     | 20%  |