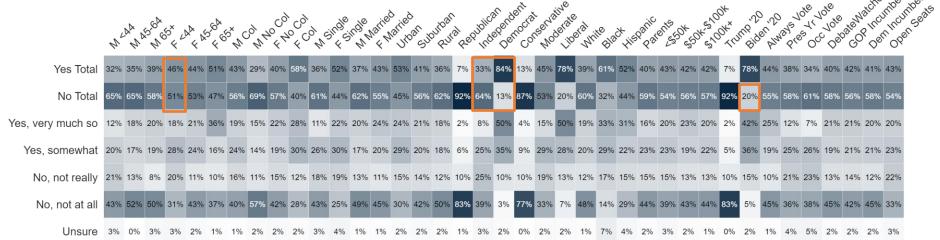

CYGNAL

- Donald Trump was the clear victor from the first Presidential Debate. 54% of voters say that Trump won compared to only 10% saying Biden won. A third (33%) say neither won. Independent voters follow this trend too, but less say Biden won (6%) and more say neither won (41%).
- Looking at the word association test, Donald Trump beats out Joe Biden in all words tested.
   Words that Trump scores highest on includes; confident, energetic, strong, prepared, and presidential. Biden scores highest with; caring, honest, and trustworthy.
  - More than double the number of Independent voters call Trump presidential (32%) than Biden (14%). Independents only describe Biden as caring and honest more than Trump.
  - More voters in Democrat incumbent seats describe Trump as honest (36%) than Biden (34%).
- 64% of battleground district voters agree that Joe Biden should not seek reelection and allow another candidate to become the Democratic nominee. 57% of Biden 2020 voters agree while only 36% disagree. More Independents agree (72%) than Republicans (70%).