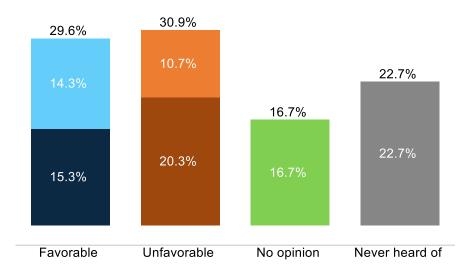

#### Favorable

|               | W   | AA  | *5.6A | Sox L | AA A | 5.6A | 5×10 | on P | 6 44<br>00) | رم<br>کې ده | NS  | ndle<br>KS | idle N | aried | artied | an<br>Sux | Jurban<br>Pur | al per | Judica Inde | oet<br>Spendi | octal<br>noctal | Servati | erate | Migh | ie blac | Hisp | Salic Salic | ints so | \$ 50H | 5,004 | Kum | Rider<br>Bider | VIN. 50 | Pros<br>No | ,000<br>11 | , Oel<br>Note<br>He | atewa | Jen Deu | u Oc |
|---------------|-----|-----|-------|-------|------|------|------|------|-------------|-------------|-----|------------|--------|-------|--------|-----------|---------------|--------|-------------|---------------|-----------------|---------|-------|------|---------|------|-------------|---------|--------|-------|-----|----------------|---------|------------|------------|---------------------|-------|---------|------|
| Joe Biden     | 25% | 33% | 36%   | 34%   | 38%  | 49%  | 39%  | 26%  | 32%         | 52%         | 27% | 38%        | 34%    | 36%   | 48%    | 35%       | 31%           | 3%     | 28%         | 77%           | 6%              | 42%     | 70%   | 34%  | 50%     | 45%  | 31%         | 36%     | 36% 3  | 38% 3 | % 7 | 72% :          | 38%     | 31%        | 30%        | 34%                 | 37%   | 36%     | 30%  |
| Donald Trump  | 53% | 51% | 48%   | 40%   | 43%  | 36%  | 40%  | 61%  | 48%         | 27%         | 50% | 36%        | 49%    | 45%   | 33%    | 43%       | 55%           | 87%    | 38%         | 5%            | 82%             | 34%     | 8%    | 48%  | 32%     | 33%  | 49%         | 48%     | 14% 4  | 13% 8 | 8%  | 5%             | 44%     | 46%        | 44%        | 49%                 | 45%   | 44%     | 42%  |
| Kamala Harris | 26% | 34% | 34%   | 42%   | 36%  | 46%  | 36%  | 28%  | 35%         | 51%         | 28% | 47%        | 34%    | 37%   | 44%    | 36%       | 33%           | 6%     | 25%         | 77%           | 10%             | 39%     | 71%   | 35%  | 57%     | 44%  | 35%         | 41% 3   | 36% 3  | 35% 6 | % 7 | 70%            | 39%     | 33%        | 28%        | 35%                 | 37%   | 37%     | 31%  |
| Doug Burgum   | 16% | 20% | 33%   | 13%   | 12%  | 18%  | 23%  | 24%  | 16%         | 11%         | 17% | 16%        | 26%    | 14%   | 16%    | 20%       | 18%           | 33%    | 15%         | 6%            | 33%             | 14%     | 6%    | 20%  | 20%     | 15%  | 15%         | 20%     | 17% 1  | 9% 3  | 1%  | 7% 2           | 21%     | 14%        | 12%        | 21%                 | 19%   | 19%     | 15%  |
| Marco Rubio   | 30% | 44% | 45%   | 20%   | 25%  | 33%  | 38%  | 44%  | 28%         | 20%         | 34% | 25%        | 42%    | 26%   | 30%    | 33%       | 33%           | 55%    | 32%         | 10%           | 59%             | 27%     | 5%    | 35%  | 28%     | 21%  | 31%         | 32%     | 31% 3  | 5%    | 8%  | 9% :           | 34%     | 31%        | 20%        | 36%                 | 31%   | 34%     | 38%  |
| JD Vance      | 21% | 28% | 31%   | 11%   | 16%  | 21%  | 27%  | 28%  | 16%         | 13%         | 17% | 12%        | 29%    | 17%   | 18%    | 22%       | 21%           | 38%    | 19%         | 6%            | 40%             | 14%     | 5%    | 22%  | 18%     | 15%  | 19%         | 19% 2   | 21% 2  | 23% 3 | 9%  | 5% 2           | 24%     | 15%        | 11%        | 24%                 | 20%   | 23%     | 20%  |
| Tim Scott     | 22% | 42% | 43%   | 19%   | 23%  | 30%  | 34%  | 40%  | 25%         | 20%         | 26% | 17%        | 37%    | 28%   | 28%    | 31%       | 28%           | 53%    | 30%         | 6%            | 55%             | 24%     | 5%    | 33%  | 19%     | 17%  | 30%         | 27%     | 30% 3  | 31% 5 | 3%  | 8% :           | 33%     | 24%        | 12%        | 33%                 | 30%   | 31%     | 20%  |

#### Unfavorable