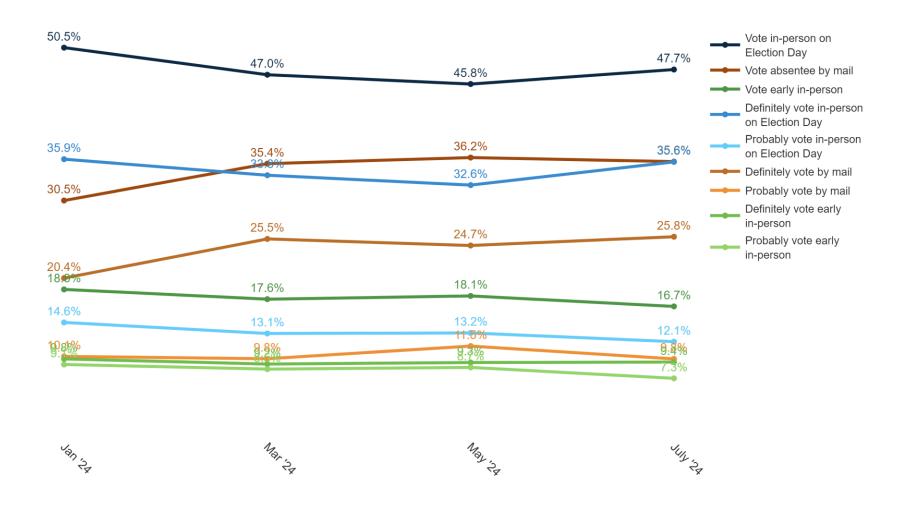

Donald Trump beats out Joe Biden in all words tested.
   Words that Trump scores highest on includes; confident, energetic, strong, prepared, and presidential. Biden scores highest with; caring, honest, and trustworthy.
  - More than double the number of Independent voters call Trump presidential (32%) than Biden (14%). Independents only describe Biden as caring and honest more than Trump.
  - More voters in Democrat incumbent seats describe Trump as honest (36%) than Biden (34%).
- 64% of battleground district voters agree that Joe Biden should not seek reelection and allow another candidate to become the Democratic nominee. 57% of Biden 2020 voters agree while only 36% disagree. More Independents agree (72%) than Republicans (70%).



#### **Vote Method**



#### **Trend: Vote Method**





# Partisanship by Response





#### Percent Change: Partisanship by Response (May 2024 to July 2024)





# **Trend: Partisanship by Response**





#### **US Direction**





68.0%



#### **Trend: US Direction**





# **Generic Congressional Ballot**





# **Trend: Generic Congressional Ballot**





#### Percent Change: Generic Ballot (May 2024 to July 2024)





#### **Image Tests**





# **Image Tests Heatmaps**

#### Favorable

|               | W   | AA  | *5.6A | Sox L | AA A | 5.6A | 5×10 | on P | 6 44<br>00) | رم<br>کې ده | NS  | ndle<br>KS | idle N | aried | artied | an<br>Sux | Jurban<br>Pur | al per | Judica Inde | oet<br>Spendi | octal<br>noctal | Servati | erate | Migh | ie blac | Hisp | Salic Salic | ints so | \$ 50H | 5,004 | Kum | Rider<br>Bider | VIN. 50 | Pros<b