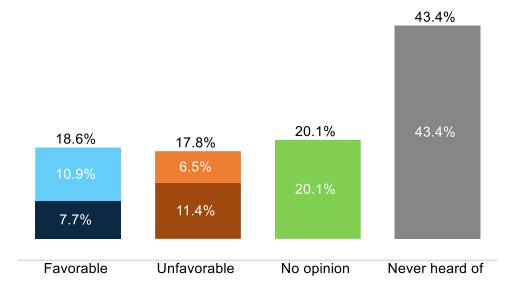

# Survey of Likely General Election Voters National Battleground Districts Survey

June 30 – July 1, 2024 | n=1515 | ±2.44%

- Two-thirds of voters (68%) continue to believe the United States is on the wrong track.
- Inflation and the cost of living (29%) continues to be a top priority for these congressional battleground voters, seeing a steady increase since March. Border security (22%) and threats to democracy (14%) come in as the next top issues.
  - Young voters, independents, parents, and voters across income brackets say that inflation is their top issue.
- On the **Generic Congressional Ballot**, a Republican continues to lead at 46% over the Democrat's 43%. Independent voters lean more towards the Republican (37% / 34%) and half of debate watchers (50%) say the same.
- Looking at the images for the potential Trump VP picks, Marco Rubio has the highest favorables (33%) but also the highest name identification. Rubio's image is also the most netnegative at -9, with JD Vance's image underwater at -7%, Tim Scott at -1, and Doug Burgum at +1. Burgum has the lowest name identification of the candidates tested.
  - Looking at those who voted for Trump in 2020, Rubio (58%) and Scott (53%) have the highest favorables.
- Joe Biden's image (36% favorable, 61% unfavorable) has worsened since May, seeing a 3% increase in his unfavorables while his favorables have decreased 5%. Biden image has worsened with young men (-10 favorable) and young women (-10% favorable) and with black voters (-16%).