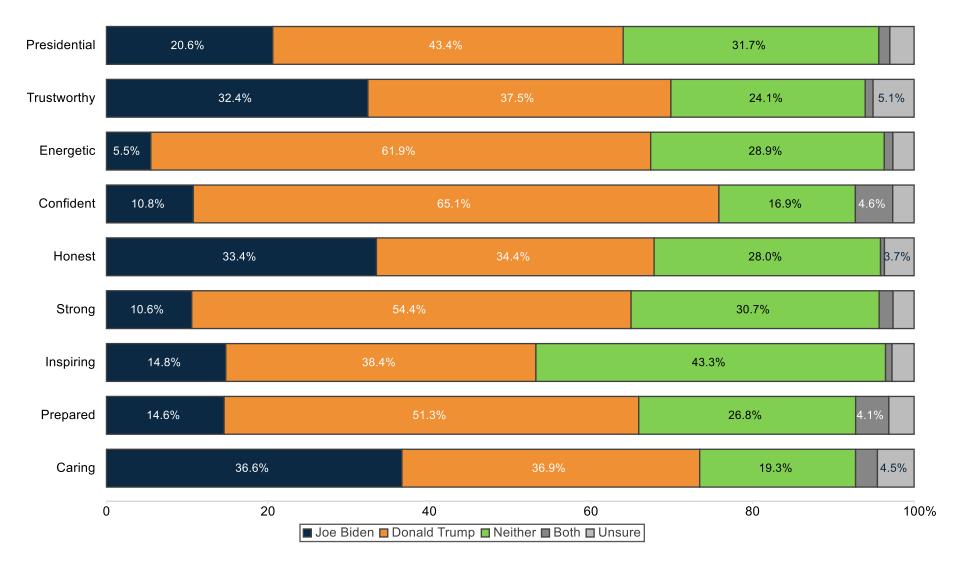

CYGNAL

- Donald Trump was the clear victor from the first Presidential Debate. 54% of voters say that Trump won compared to only 10% saying Biden won. A third (33%) say neither won. Independent voters follow this trend too, but less say Biden won (6%) and more say neither won (41%).
- Looking at the word association test, Donald Trump beats out Joe Biden in all words tested.
   Words that Trump scores highest on includes; confident, energetic, strong, prepared, and presidential. Biden scores highest with; caring, honest, and trustworthy.
  - More than double the number of Independent voters call Trump presidential (32%) than Biden (14%). Independents only describe Biden as caring and honest more than Trump.
  - More voters in Democrat incumbent seats describe Trump as honest (36%) than Biden (34%).
- 64% of battleground district voters agree that Joe Biden should not seek reelection and allow another candidate to become the Democratic nominee. 57% of Biden 2020 voters agree while only 36% disagree. More Independents agree (72%) than Republicans (70%).

### **Debate Word Association**