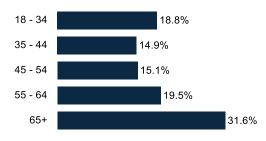

terest Young Voters (7%)



#### Old Dems/Biden Supporters (33%)



#### Old GOP/Trump Supporters (40%)







#### Low Interest Young Voters (7%)



#### Old Dems/Biden Supporters (33%)



#### Old GOP/Trump Supporters (40%)







#### Low Interest Young Voters (7%)



#### Old Dems/Biden Supporters (33%)



#### Old GOP/Trump Supporters (40%)







#### Low Interest Young Voters (7%)



#### Old Dems/Biden Supporters (33%)



#### Old GOP/Trump Supporters (40%)







#### Low Interest Young Voters (7%)



#### Old Dems/Biden Supporters (33%)



#### Old GOP/Trump Supporters (40%)







#### Low Interest Young Voters (7%)



Old Dems/Biden Supporters (33%)



Old GOP/Trump Supporters (40%)







### **Demographics**

#### Sex



### Parent



#### **Partisanship**



#### Age Range



#### **Education**



#### 57.4% have no college degree

#### Ideology



#### **Household Income**



#### Race/Ethnicity



#### **Community Type**