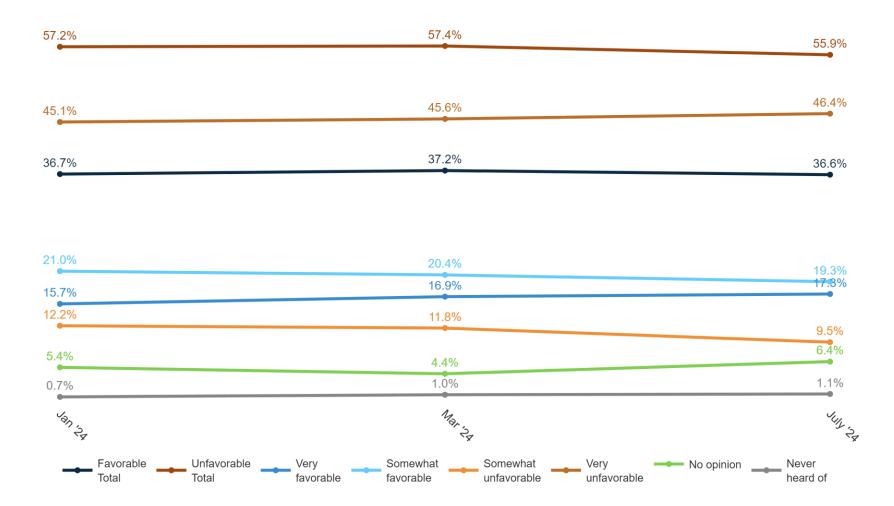

- **Joe Biden's job approval** (36% approve, 57% disapprove) has remained relatively stable but has seen a 2% overall decrease in approval and 1% increase in disapproval. Biden has lost approval among young men (-8%) and young women (-4%). **Donald Trump's job approval** (48% approve, 46% disapprove) has remained stable as well.
- Two-thirds of voters (67%) disapprove of the job Congress is doing, with more Independents disapproving (73%) than Republicans (67%) or Democrats (64%). A plurality of voters disapprove of what their member of Congress (38%) while a third (33%) approve. More Democrats approve than disapprove.
- Republicans have a higher determination to vote in the 2024 general election than Independents or Democrats. Younger and single women generally have lower determination than other demographic groups.
- A plurality of voters (45%) say they will vote for a candidate that they like and support while only 15% say they are voting against a candidate they dislike and oppose. 33% say their vote will be both. 21% of Democrats say they are voting against a candidate while only 9% of Republicans say the same.
- More voters say that Joe Biden does not represent their political views (56%) than those who say the same about Trump (51%). A similar number of Independents say that Trump (38%) and Biden (33%) represent their political views, but more are represented by Trump. One-in-five Biden 2020 voters say that Biden does not represent their political views and values.