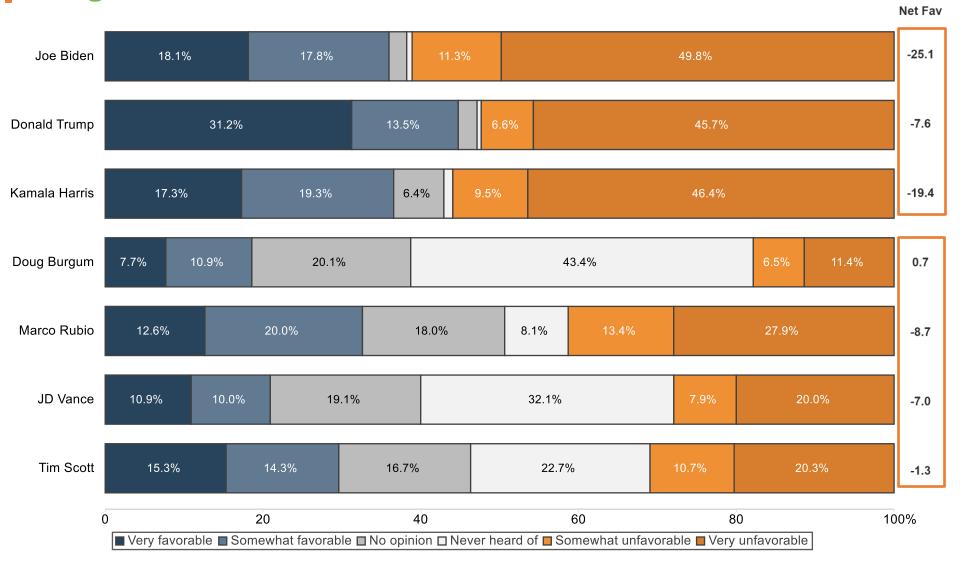

# Survey of Likely General Election Voters National Battleground Districts Survey

June 30 – July 1, 2024 | n=1515 | ±2.44%

- Two-thirds of voters (68%) continue to believe the United States is on the wrong track.
- Inflation and the cost of living (29%) continues to be a top priority for these congressional battleground voters, seeing a steady increase since March. Border security (22%) and threats to democracy (14%) come in as the next top issues.
  - Young voters, independents, parents, and voters across income brackets say that inflation is their top issue.
- On the **Generic Congressional Ballot**, a Republican continues to lead at 46% over the Democrat's 43%. Independent voters lean more towards the Republican (37% / 34%) and half of debate watchers (50%) say the same.
- Looking at the images for the potential Trump VP picks, Marco Rubio has the highest favorables (33%) but also the highest name identification. Rubio's image is also the most netnegative at -9, with JD Vance's image underwater at -7%, Tim Scott at -1, and Doug Burgum at +1. Burgum has the lowest name identification of the candidates tested.
  - Looking at those who voted for Trump in 2020, Rubio (58%) and Scott (53%) have the highest favorables.
- Joe Biden's image (36% favorable, 61% unfavorable) has worsened since May, seeing a 3% increase in his unfavorables while his favorables have decreased 5%. Biden image has worsened with young men (-10 favorable) and young women (-10% favorable) and with black voters (-16%).

- **Kamala Harris**' image (37% favorable, 56% unfavorable) has remained relatively stable. Her favorables are 8% higher with young women (42%) than Biden's (34%), and less Democrats have an unfavorable impression of her (15%) than Biden (21%).
- **Donald Trump's** image (45% favorable, 52% unfavorable) has softened slightly since May seeing a 2% increase in his favorables and 3% decrease in his unfavorables. He is under water with Independent voters (38% favorable, 56% unfavorable) and suburban voters (43% favorable, 54% unfavorable).
  - His image has improved with Independent voters (+5% favorable) and single women (+6% favorable).
- On the **head-to-head Presidential Ballot**, Trump leads with 48% of the vote to Biden's 41%. Half of voters who watched the debate say that they would vote for Trump (51%) over Biden (38%).
  - More Independent voters (41%) will vote for Trump over Biden (33%).
  - Younger men support Trump (53% Trump, 30% Biden) while younger women are closer on the ballot (41% Trump, 43% Biden). Younger men can be seen leaving the Biden camp (-14) with most saying they are now undecided (+10).
  - Biden has also lost support among independents (-10) and black voters (-19).
- The Full Presidential Ballot shows Biden (38%) falling behind Trump (45%), where they were only separated by only 1% in May, there is now a 7% gap. Robert F. Kennedy Jr. only receives 9% of the vote.