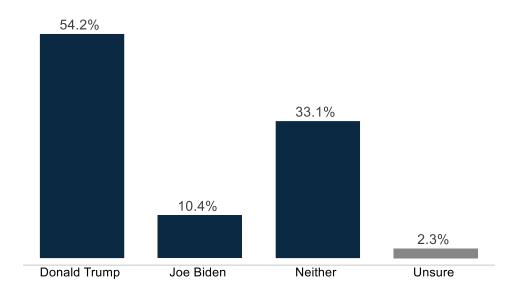

CYGNAL

- Donald Trump was the clear victor from the first Presidential Debate. 54% of voters say that Trump won compared to only 10% saying Biden won. A third (33%) say neither won. Independent voters follow this trend too, but less say Biden won (6%) and more say neither won (41%).
- Looking at the word association test, Donald Trump beats out Joe Biden in all words tested.
   Words that Trump scores highest on includes; confident, energetic, strong, prepared, and presidential. Biden scores highest with; caring, honest, and trustworthy.
  - More than double the number of Independent voters call Trump presidential (32%) than Biden (14%). Independents only describe Biden as caring and honest more than Trump.
  - More voters in Democrat incumbent seats describe Trump as honest (36%) than Biden (34%).
- 64% of battleground district voters agree that Joe Biden should not seek reelection and allow another candidate to become the Democratic nominee. 57% of Biden 2020 voters agree while only 36% disagree. More Independents agree (72%) than Republicans (70%).

### **Debate Winner**