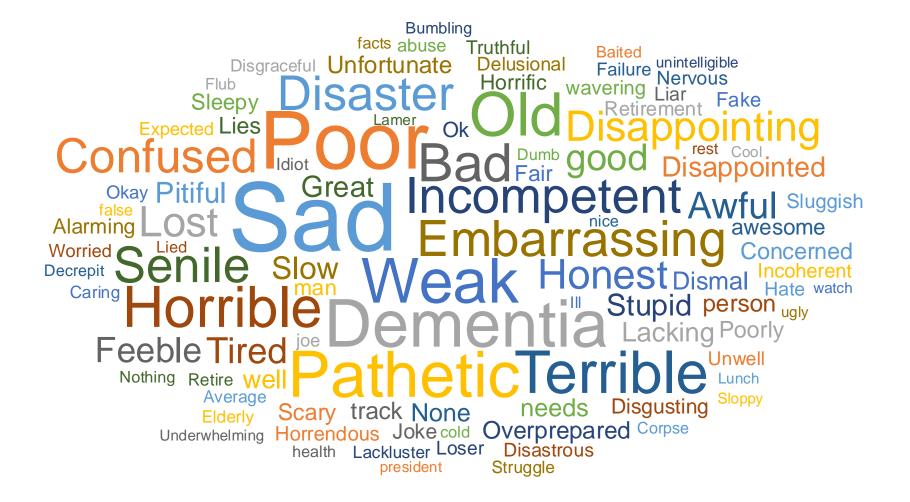

### **Biden Debate Verbatim**

CYGNAL

- Donald Trump was the clear victor from the first Presidential Debate. 54% of voters say that Trump won compared to only 10% saying Biden won. A third (33%) say neither won. Independent voters follow this trend too, but less say Biden won (6%) and more say neither won (41%).
- Looking at the word association test, Donald Trump beats out Joe Biden in all words tested.
   Words that Trump scores highest on includes; confident, energetic, strong, prepared, and presidential. Biden scores highest with; caring, honest, and trustworthy.
  - More than double the number of Independent voters call Trump presidential (32%) than Biden (14%). Independents only describe Biden as caring and honest more than Trump.
  - More voters in Democrat incumbent seats describe Trump as honest (36%) than Biden (34%).
- 64% of battleground district voters agree that Joe Biden should not seek reelection and allow another candidate to become the Democratic nominee. 57% of Biden 2020 voters agree while only 36% disagree. More Independents agree (72%) than Republicans (70%).