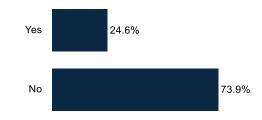

mism (May 2024 to July 2024)





## Low Interest Young Voters (7%)



#### Old Dems/Biden Supporters (33%)



#### Old GOP/Trump Supporters (40%)







#### Low Interest Young Voters (7%)



#### Old Dems/Biden Supporters (33%)



#### Old GOP/Trump Supporters (40%)







#### Low Interest Young Voters (7%)



#### Old Dems/Biden Supporters (33%)



#### Old GOP/Trump Supporters (40%)







#### Low Interest Young Voters (7%)



#### Old Dems/Biden Supporters (33%)



#### Old GOP/Trump Supporters (40%)







#### Low Interest Young Voters (7%)



#### Old Dems/Biden Supporters (33%)



#### Old GOP/Trump Supporters (40%)







#### Low Interest Young Voters (7%)



Old Dems/Biden Supporters (33%)



Old GOP/Trump Supporters (40%)







### **Demographics**

#### Sex



### Parent



#### **Partisanship**



#### Age Range



#### **Education**



#### 57.4% have no college degree

#### Ideology



#### **Household Income**



#### Race/Ethnicity



#### **Community Type**