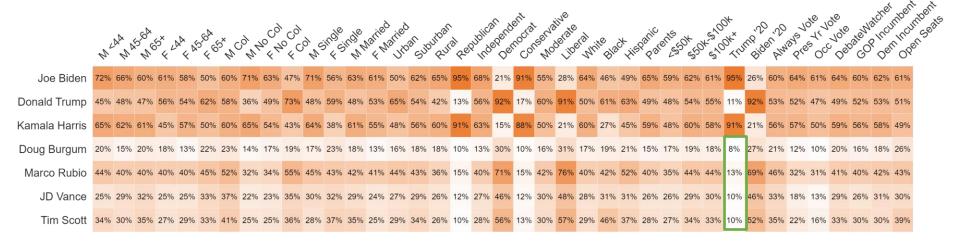

# Survey of Likely General Election Voters National Battleground Districts Survey

June 30 – July 1, 2024 | n=1515 | ±2.44%

- Two-thirds of voters (68%) continue to believe the United States is on the wrong track.
- Inflation and the cost of living (29%) continues to be a top priority for these congressional battleground voters, seeing a steady increase since March. Border security (22%) and threats to democracy (14%) come in as the next top issues.
  - Young voters, independents, parents, and voters across income brackets say that inflation is their top issue.
- On the **Generic Congressional Ballot**, a Republican continues to lead at 46% over the Democrat's 43%. Independent voters lean more towards the Republican (37% / 34%) and half of debate watchers (50%) say the same.
- Looking at the images for the potential Trump VP picks, Marco Rubio has the highest favorables (33%) but also the highest name identification. Rubio's image is also the most netnegative at -9, with JD Vance's image underwater at -7%, Tim Scott at -1, and Doug Burgum at +1. Burgum has the lowest name identification of the candidates tested.
  - Looking at those who voted for Trump in 2020, Rubio (58%) and Scott (53%) have the highest favorables.
- Joe Biden's image (36% favorable, 61% unfavorable) has worsened since May, seeing a 3% increase in his unfavorables while his favorables have decreased 5%. Biden image has worsened with young men (-10 favorable) and young women (-10% favorable) and with black voters (-16%).

# **Image Tests Heatmaps**

#### Favorable

|               | W   | AA  | *5.6A | Sox L | AA A | 5.6A | 5×10 | on P | 6 44<br>00) | رم<br>کې ده | NS  | ndle<br>KS | idle N | aried | artied | an<br>Sux | Jurban<br>Pur | al per | Judica Inde | oet<br>Spendi | octal<br>noctal | Servati | erate | Migh | ie blac | Hisp | Salic Salic | ints so | \$ 50H | 5,004 | Kum | Rider<br>Bider | VIN. 50 | Pros<br>No | ,000<br>11 | , Oel<br>Note<br>He | atewa | Jen Deu | u Oc |
|---------------|-----|-----|-------|-------|------|------|------|------|-------------|-------------|-----|------------|--------|-------|--------|-----------|---------------|--------|-------------|---------------|-----------------|---------|-------|------|---------|------|-------------|---------|--------|-------|-----|----------------|---------|------------|------------|---------------------|-------|---------|------|
| Joe Biden     | 25% | 33% | 36%   | 34%   | 38%  | 49%  | 39%  | 26%  | 32%         | 52%         | 27% | 38%        | 34%    | 36%   | 48%    | 35%       | 31%           | 3%     | 28%         | 77%           | 6%              | 42%     | 70%   | 34%  | 50%     | 45%  | 31%         | 36%     | 36% 3  | 38% 3 | % 7 | 72% :          | 38%     | 31%        | 30%        | 34%                 | 37%   | 36%     | 30%  |
| Donald Trump  | 53% | 51% | 48%   | 40%   | 43%  | 36%  | 40%  | 61%  | 48%         | 27%         | 50% | 36%        | 49%    | 45%   | 33%    | 43%       | 55%           | 87%    | 38%         | 5%            | 82%             | 34%     | 8%    | 48%  | 32%     | 33%  | 49%         | 48%     | 14% 4  | 13% 8 | 8%  | 5%             | 44%     | 46%        | 44%        | 49%                 | 45%   | 44%     | 42%  |
| Kamala Harris | 26% | 34% | 34%   | 42%   | 36%  | 46%  | 36%  | 28%  | 35%         | 51%         | 28% | 47%        | 34%    | 37%   | 44%    | 36%       | 33%           | 6%     | 25%         | 77%           | 10%             | 39%     | 71%   | 35%  | 57%     | 44%  | 35%         | 41% 3   | 36% 3  | 35% 6 | % 7 | 70%            | 39%     | 33%        | 28%        | 35%                 | 37%   | 37%     | 31%  |
| Doug Burgum   | 16% | 20% | 33%   | 13%   | 12%  | 18%  | 23%  | 24%  | 16%         | 11%         | 17% | 16%        | 26%    | 14%   | 16%    | 20%       | 18%           | 33%    | 15%         | 6%            | 33%             | 14%     | 6%    | 20%  | 20%     | 15%  | 15%         | 20%     | 17% 1  | 9% 3  | 1%  | 7% 2           | 21%     | 14%        | 12%        | 21%                 | 19%   | 19%     | 15%  |
| Marco Rubio   | 30% | 44% | 45%   | 20%   | 25%  | 33%  | 38%  | 44%  | 28%         | 20%         | 34% | 25%        | 42%    | 26%   | 30%    | 33%       | 33%           | 55%    | 32%         | 10%           | 59%             | 27%     | 5%    | 35%  | 28%     | 21%  | 31%         | 32%     | 31% 3  | 5%    | 8%  | 9% :           | 34%     | 31%        | 20%        | 36%                 | 31%   | 34%     | 38%  |
| JD Vance      | 21% | 28% | 31%   | 11%   | 16%  | 21%  | 27%  | 28%  | 16%         | 13%         | 17% | 12%        | 29%    | 17%   | 18%    | 22%       | 21%           | 38%    | 19%         | 6%            | 40%             | 14%     | 5%    | 22%  | 18%     | 15%  | 19%         | 19% 2   | 21% 2  | 23% 3 | 9%  | 5% 2           | 24%     | 15%        | 11%        | 24%                 | 20%   | 23%     | 20%  |
| Tim Scott     | 22% | 42% | 43%   | 19%   | 23%  | 30%  | 34%  | 40%  | 25%         | 20%         | 26% | 17%        | 37%    | 28%   | 28%    | 31%       | 28%           | 53%    | 30%         | 6%            | 55%             | 24%     | 5%    | 33%  | 19%     | 17%  | 30%         | 27%     | 30% 3  | 31% 5 | 3%  | 8% :           | 33%     | 24%        | 12%        | 33%                 | 30%   | 31%     | 20%  |