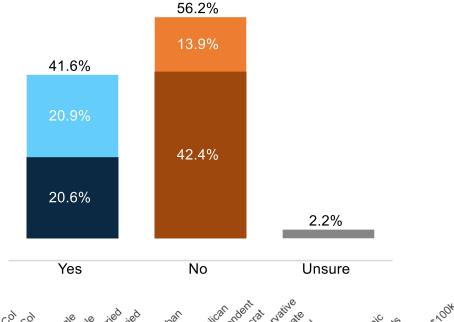

CYGNAL

- Donald Trump was the clear victor from the first Presidential Debate. 54% of voters say that Trump won compared to only 10% saying Biden won. A third (33%) say neither won. Independent voters follow this trend too, but less say Biden won (6%) and more say neither won (41%).
- Looking at the word association test, Donald Trump beats out Joe Biden in all words tested.
   Words that Trump scores highest on includes; confident, energetic, strong, prepared, and presidential. Biden scores highest with; caring, honest, and trustworthy.
  - More than double the number of Independent voters call Trump presidential (32%) than Biden (14%). Independents only describe Biden as caring and honest more than Trump.
  - More voters in Democrat incumbent seats describe Trump as honest (36%) than Biden (34%).
- 64% of battleground district voters agree that Joe Biden should not seek reelection and allow another candidate to become the Democratic nominee. 57% of Biden 2020 voters agree while only 36% disagree. More Independents agree (72%) than Republicans (70%).