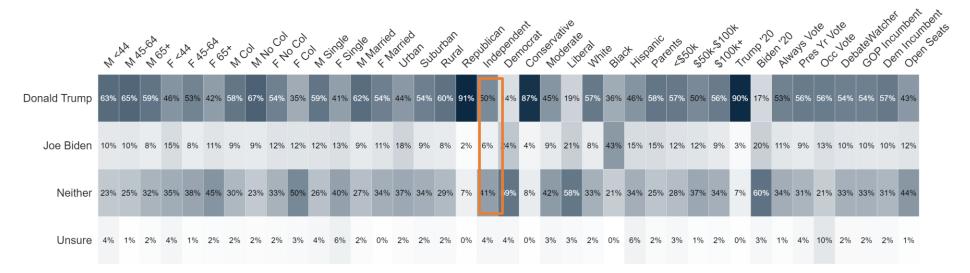

CYGNAL

- Donald Trump was the clear victor from the first Presidential Debate. 54% of voters say that Trump won compared to only 10% saying Biden won. A third (33%) say neither won. Independent voters follow this trend too, but less say Biden won (6%) and more say neither won (41%).
- Looking at the word association test, Donald Trump beats out Joe Biden in all words tested.
   Words that Trump scores highest on includes; confident, energetic, strong, prepared, and presidential. Biden scores highest with; caring, honest, and trustworthy.
  - More than double the number of Independent voters call Trump presidential (32%) than Biden (14%). Independents only describe Biden as caring and honest more than Trump.
  - More voters in Democrat incumbent seats describe Trump as honest (36%) than Biden (34%).
- 64% of battleground district voters agree that Joe Biden should not seek reelection and allow another candidate to become the Democratic nominee. 57% of Biden 2020 voters agree while only 36% disagree. More Independents agree (72%) than Republicans (70%).

### **Debate Winner**