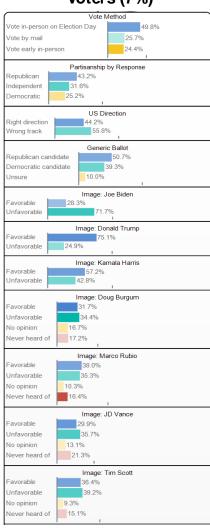

# Survey of Likely General Election Voters National Battleground Districts Survey

June 30 – July 1, 2024 | n=1515 | ±2.44%

- Two-thirds of voters (68%) continue to believe the United States is on the wrong track.
- Inflation and the cost of living (29%) continues to be a top priority for these congressional battleground voters, seeing a steady increase since March. Border security (22%) and threats to democracy (14%) come in as the next top issues.
  - Young voters, independents, parents, and voters across income brackets say that inflation is their top issue.
- On the **Generic Congressional Ballot**, a Republican continues to lead at 46% over the Democrat's 43%. Independent voters lean more towards the Republican (37% / 34%) and half of debate watchers (50%) say the same.
- Looking at the images for the potential Trump VP picks, Marco Rubio has the highest favorables (33%) but also the highest name identification. Rubio's image is also the most netnegative at -9, with JD Vance's image underwater at -7%, Tim Scott at -1, and Doug Burgum at +1. Burgum has the lowest name identification of the candidates tested.
  - Looking at those who voted for Trump in 2020, Rubio (58%) and Scott (53%) have the highest favorables.
- Joe Biden's image (36% favorable, 61% unfavorable) has worsened since May, seeing a 3% increase in his unfavorables while his favorables have decreased 5%. Biden image has worsened with young men (-10 favorable) and young women (-10% favorable) and with black voters (-16%).

- **Kamala Harris**' image (37% favorable, 56% unfavorable) has remained relatively stable. Her favorables are 8% higher with young women (42%) than Biden's (34%), and less Democrats have an unfavorable impression of her (15%) than Biden (21%).
- **Donald Trump's** image (45% favorable, 52% unfavorable) has softened slightly since May seeing a 2% increase in his favorables and 3% decrease in his unfavorables. He is under water with Independent voters (38% favorable, 56% unfavorable) and suburban voters (43% favorable, 54% unfavorable).
  - His image has improved with Independent voters (+5% favorable) and single women (+6% favorable).
- On the **head-to-head Presidential Ballot**, Trump leads with 48% of the vote to Biden's 41%. Half of voters who watched the debate say that they would vote for Trump (51%) over Biden (38%).
  - More Independent voters (41%) will vote for Trump over Biden (33%).
  - Younger men support Trump (53% Trump, 30% Biden) while younger women are closer on the ballot (41% Trump, 43% Biden). Younger men can be seen leaving the Biden camp (-14) with most saying they are now undecided (+10).
  - Biden has also lost support among independents (-10) and black voters (-19).
- The Full Presidential Ballot shows Biden (38%) falling behind Trump (45%), where they were only separated by only 1% in May, there is now a 7% gap. Robert F. Kennedy Jr. only receives 9% of the vote.

#### **US Direction**

68.0%

# **Generic Congressional Ballot**