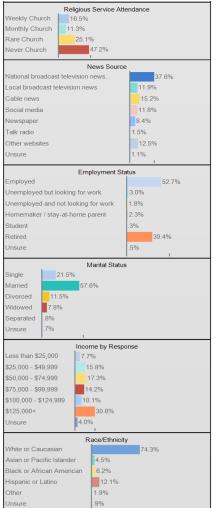

### **Demographics**

#### Sex

### Parent

#### **Partisanship**

#### Age Range

#### **Education**

#### 57.4% have no college degree

#### Ideology

#### **Household Income**

#### Race/Ethnicity

#### **Community Type**