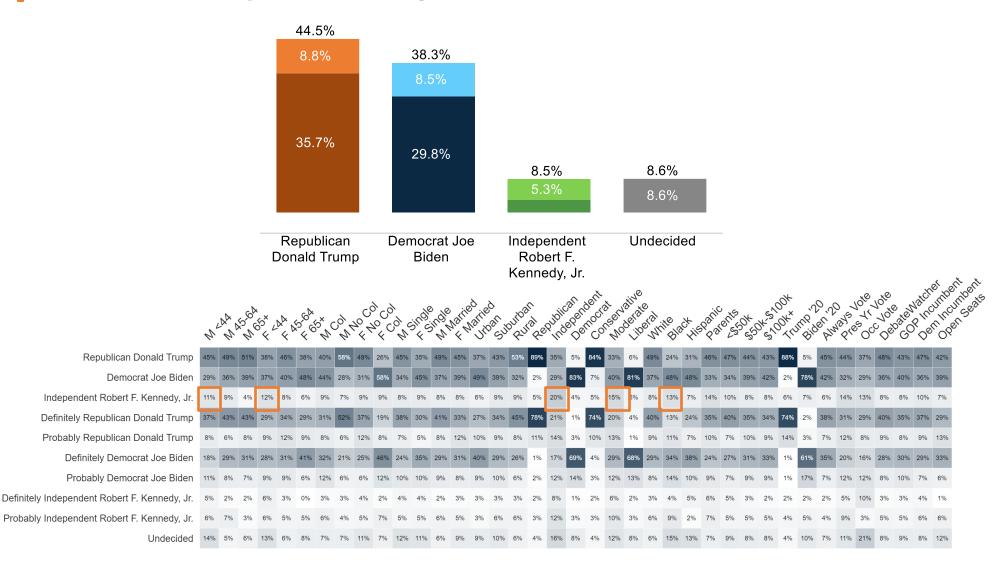

nge: Joe Biden Image (May 2024 to July 2024)





#### **Image: Donald Trump**





# **Trend: Donald Trump Image**





#### Percent Change: Donald Trump Image (May 2024 to July 2024)





#### **Image: Kamala Harris**



# **Trend: Kamala Harris Image**





#### Percent Change: Kamala Harris Image (March 2024 to July 2024)





#### **Image: Doug Burgum**







#### **Image: Marco Rubio**







#### **Image: JD Vance**







# **Image: Tim Scott**







# **Top Priority**





# **Trend: Top Priority**





#### Percent Change: Top Priority (May 2024 to July 2024)





#### **Biden v Trump**





# **Trend: Biden v Trump**





#### Percent Change: Biden v Trump (May 2024 to July 2024)





### Percent Change: Generic Ballot to Biden v Trump Ballot





### Biden v Trump v Kennedy





## Trend: Biden v Trump v Kennedy





### Percent Change: Biden v Trump v Kennedy (May 2024 to July 2024)





### **Election Determination**







### **Biden Job Approval**





# **Trend: Biden Job Approval**





### Percent Change: Biden Job Approval (May 2024 to July 2024)





## **Trump Job Approval**







# **Trend: Trump Job Approval**





### Percent Change: Trump Job Approval (May 2024 to July 2024)





## **Congress Job Approval**





### **Your Member of Congress Job Approval**







### **Vote Motivation**







### **Biden Values Representation**







### **Trump Values Representation**







### **Congress Values Representation**







### **Debate Watch**







### **Biden Debate Verbatim**





### **Trump Debate Verbatim**





### **Debate Winner**