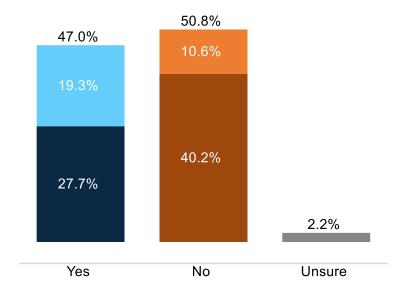

CYGNAL

- Donald Trump was the clear victor from the first Presidential Debate. 54% of voters say that Trump won compared to only 10% saying Biden won. A third (33%) say neither won. Independent voters follow this trend too, but less say Biden won (6%) and more say neither won (41%).
- Looking at the word association test, Donald Trump beats out Joe Biden in all words tested.
   Words that Trump scores highest on includes; confident, energetic, strong, prepared, and presidential. Biden scores highest with; caring, honest, and trustworthy.
  - More than double the number of Independent voters call Trump presidential (32%) than Biden (14%). Independents only describe Biden as caring and honest more than Trump.
  - More voters in Democrat incumbent seats describe Trump as honest (36%) than Biden (34%).
- 64% of battleground district voters agree that Joe Biden should not seek reelection and allow another candidate to become the Democratic nominee. 57% of Biden 2020 voters agree while only 36% disagree. More Independents agree (72%) than Republicans (70%).