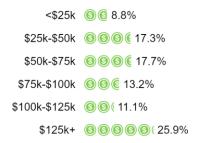

#### Low Interest Young Voters (7%)



#### Old Dems/Biden Supporters (33%)



#### Old GOP/Trump Supporters (40%)







#### Low Interest Young Voters (7%)



#### Old Dems/Biden Supporters (33%)



#### Old GOP/Trump Supporters (40%)







#### Low Interest Young Voters (7%)



#### Old Dems/Biden Supporters (33%)



#### Old GOP/Trump Supporters (40%)







#### Low Interest Young Voters (7%)



#### Old Dems/Biden Supporters (33%)



#### Old GOP/Trump Supporters (40%)







#### Low Interest Young Voters (7%)



Old Dems/Biden Supporters (33%)



Old GOP/Trump Supporters (40%)







### **Demographics**

#### Sex



### Parent



#### **Partisanship**



#### Age Range



#### **Education**



#### 57.4% have no college degree

#### Ideology



#### **Household Income**



#### Race/Ethnicity



#### **Community Type**