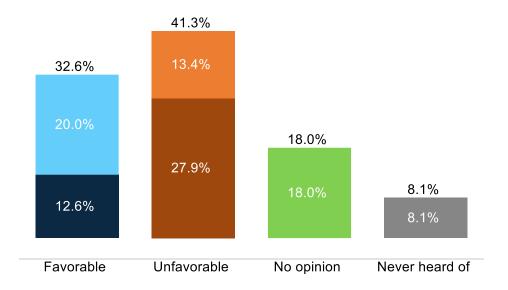

- **Kamala Harris**' image (37% favorable, 56% unfavorable) has remained relatively stable. Her favorables are 8% higher with young women (42%) than Biden's (34%), and less Democrats have an unfavorable impression of her (15%) than Biden (21%).
- **Donald Trump's** image (45% favorable, 52% unfavorable) has softened slightly since May seeing a 2% increase in his favorables and 3% decrease in his unfavorables. He is under water with Independent voters (38% favorable, 56% unfavorable) and suburban voters (43% favorable, 54% unfavorable).
  - His image has improved with Independent voters (+5% favorable) and single women (+6% favorable).
- On the **head-to-head Presidential Ballot**, Trump leads with 48% of the vote to Biden's 41%. Half of voters who watched the debate say that they would vote for Trump (51%) over Biden (38%).
  - More Independent voters (41%) will vote for Trump over Biden (33%).
  - Younger men support Trump (53% Trump, 30% Biden) while younger women are closer on the ballot (41% Trump, 43% Biden). Younger men can be seen leaving the Biden camp (-14) with most saying they are now undecided (+10).
  - Biden has also lost support among independents (-10) and black voters (-19).
- The Full Presidential Ballot shows Biden (38%) falling behind Trump (45%), where they were only separated by only 1% in May, there is now a 7% gap. Robert F. Kennedy Jr. only receives 9% of the vote.