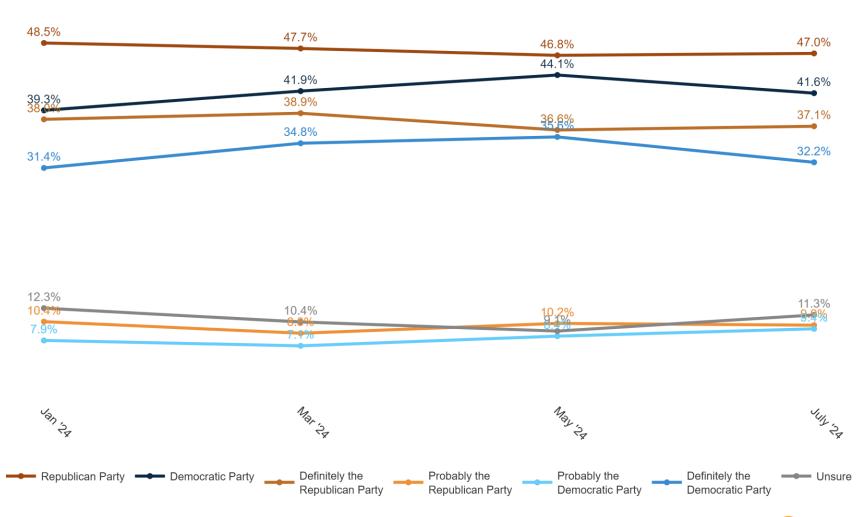

| 3%           | 4%     | 5%            | 5%     | 4%     | 3%        | 2%    | 5%      | 7%     | 2%      | 5%        | 7%               | 3%        | 6%     | 7%  | 4%    | 3%     | 5%        | 4%    | 2%               | 6%   | 4%   | 4%         | 9%   | 4%         | 4%     | 4%     | 3%     |
| Caring       | 7% | 2%   | 2%   | 4%    | 1%               | 1%           | 3%    | 3%  | 3%  | 1%    | 4%   | 3%           | 3%     | 2%            | 4%     | 3%     | 2%        | 4%    | 4%      | 0%     | 4%      | 3%        | 1%               | 3%        | 4%     | 0%  | 4%    | 4%     | 2%        | 3%    | 4%               | 2%   | 2%   | 4%         | 5%   | 3%         | 3%     | 3%     | 1%     |



## **Biden Step Down**





### **Party Extremism**







# **Trend: Party Extremism**





## Percent Change: Party - Extremism (May 2024 to July 2024)





## Low Interest Young Voters (7%)



#### Old Dems/Biden Supporters (33%)



#### Old GOP/Trump Supporters (40%)







#### Low Interest Young Voters (7%)



#### Old Dems/Biden Supporters (33%)



#### Old GOP/Trump Supporters (40%)







#### Low Interest Young Voters (7%)



#### Old Dems/Biden Supporters (33%)



#### Old GOP/Trump Supporters (40%)







#### Low Interest Young Voters (7%)



#### Old Dems/Biden Supporters (33%)



#### Old GOP/Trump Supporters (40%)







#### Low Interest Young Voters (7%)



#### Old Dems/Biden Supporters (33%)



#### Old GOP/Trump Supporters (40%)







#### Low Interest Young Voters (7%)



Old Dems/Biden Supporters (33%)



Old GOP/Trump Supporters (40%)







### **Demo