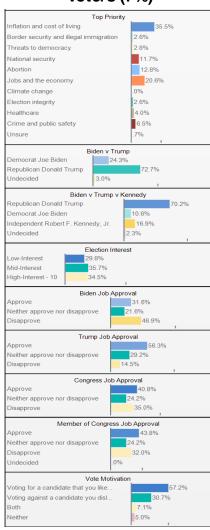

# Survey of Likely General Election Voters National Battleground Districts Survey

June 30 – July 1, 2024 | n=1515 | ±2.44%

- Two-thirds of voters (68%) continue to believe the United States is on the wrong track.
- Inflation and the cost of living (29%) continues to be a top priority for these congressional battleground voters, seeing a steady increase since March. Border security (22%) and threats to democracy (14%) come in as the next top issues.
  - Young voters, independents, parents, and voters across income brackets say that inflation is their top issue.
- On the **Generic Congressional Ballot**, a Republican continues to lead at 46% over the Democrat's 43%. Independent voters lean more towards the Republican (37% / 34%) and half of debate watchers (50%) say the same.
- Looking at the images for the potential Trump VP picks, Marco Rubio has the highest favorables (33%) but also the highest name identification. Rubio's image is also the most netnegative at -9, with JD Vance's image underwater at -7%, Tim Scott at -1, and Doug Burgum at +1. Burgum has the lowest name identification of the candidates tested.
  - Looking at those who voted for Trump in 2020, Rubio (58%) and Scott (53%) have the highest favorables.
- Joe Biden's image (36% favorable, 61% unfavorable) has worsened since May, seeing a 3% increase in his unfavorables while his favorables have decreased 5%. Biden image has worsened with young men (-10 favorable) and young women (-10% favorable) and with black voters (-16%).

- **Kamala Harris**' image (37% favorable, 56% unfavorable) has remained relatively stable. Her favorables are 8% higher with young women (42%) than Biden's (34%), and less Democrats have an unfavorable impression of her (15%) than Biden (21%).
- **Donald Trump's** image (45% favorable, 52% unfavorable) has softened slightly since May seeing a 2% increase in his favorables and 3% decrease in his unfavorables. He is under water with Independent voters (38% favorable, 56% unfavorable) and suburban voters (43% favorable, 54% unfavorable).
  - His image has improved with Independent voters (+5% favorable) and single women (+6% favorable).
- On the **head-to-head Presidential Ballot**, Trump leads with 48% of the vote to Biden's 41%. Half of voters who watched the debate say that they would vote for Trump (51%) over Biden (38%).
  - More Independent voters (41%) will vote for Trump over Biden (33%).
  - Younger men support Trump (53% Trump, 30% Biden) while younger women are closer on the ballot (41% Trump, 43% Biden). Younger men can be seen leaving the Biden camp (-14) with most saying they are now undecided (+10).
  - Biden has also lost support among independents (-10) and black voters (-19).
- The Full Presidential Ballot shows Biden (38%) falling behind Trump (45%), where they were only separated by only 1% in May, there is now a 7% gap. Robert F. Kennedy Jr. only receives 9% of the vote.

- **Joe Biden's job approval** (36% approve, 57% disapprove) has remained relatively stable but has seen a 2% overall decrease in approval and 1% increase in disapproval. Biden has lost approval among young men (-8%) and young women (-4%). **Donald Trump's job approval** (48% approve, 46% disapprove) has remained stable as well.
- Two-thirds of voters (67%) disapprove of the job Congress is doing, with more Independents disapproving (73%) than Republicans (67%) or Democrats (64%). A plurality of voters disapprove of what their member of Congress (38%) while a third (33%) approve. More Democrats approve than disapprove.
- Republicans have a higher determination to vote in the 2024 general election than Independents or Democrats. Younger and single women generally have lower determination than other demographic groups.
- A plurality of voters (45%) say they will vote for a candidate that they like and support while only 15% say they are voting against a candidate they dislike and oppose. 33% say their vote will be both. 21% of Democrats say they are voting against a candidate while only 9% of Republicans say the same.
- More voters say that Joe Biden does not represent their political views (56%) than those who say the same about Trump (51%). A similar number of Independents say that Trump (38%) and Biden (33%) represent their political views, but more are represented by Trump. One-in-five Biden 2020 voters say that Biden does not represent their political views and values.

### **Election Determination**

### **Biden Job Approval**

## **Trump Job Approval**

## **Congress Job Approval**

### **Your Member of Congress Job Approval**

### **Vote Motivation**