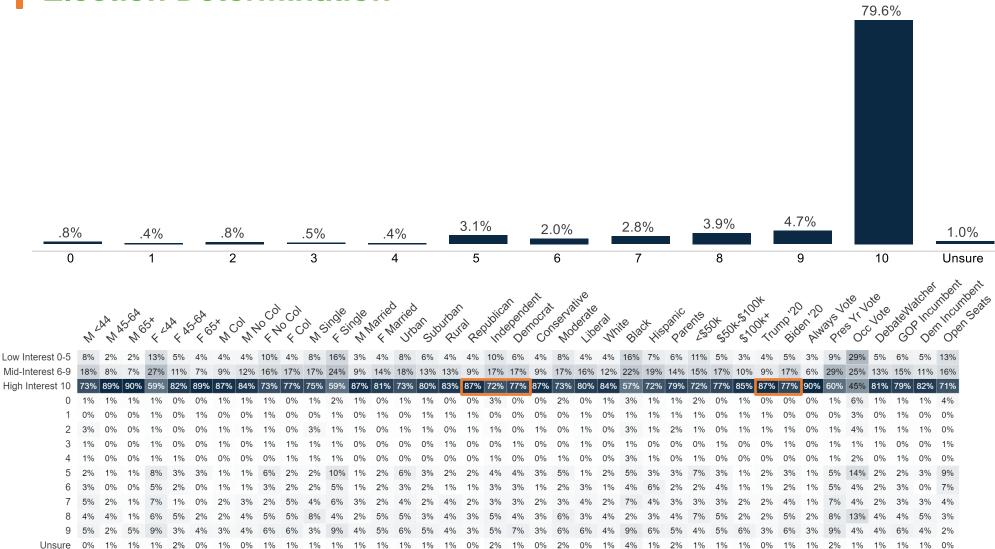

### **Election Determination**

- **Joe Biden's job approval** (36% approve, 57% disapprove) has remained relatively stable but has seen a 2% overall decrease in approval and 1% increase in disapproval. Biden has lost approval among young men (-8%) and young women (-4%). **Donald Trump's job approval** (48% approve, 46% disapprove) has remained stable as well.
- Two-thirds of voters (67%) disapprove of the job Congress is doing, with more Independents disapproving (73%) than Republicans (67%) or Democrats (64%). A plurality of voters disapprove of what their member of Congress (38%) while a third (33%) approve. More Democrats approve than disapprove.
- Republicans have a higher determination to vote in the 2024 general election than Independents or Democrats. Younger and single women generally have lower determination than other demographic groups.
- A plurality of voters (45%) say they will vote for a candidate that they like and support while only 15% say they are voting against a candidate they dislike and oppose. 33% say their vote will be both. 21% of Democrats say they are voting against a candidate while only 9% of Republicans say the same.
- More voters say that Joe Biden does not represent their political views (56%) than those who say the same about Trump (51%). A similar number of Independents say that Trump (38%) and Biden (33%) represent their political views, but more are represented by Trump. One-in-five Biden 2020 voters say that Biden does not represent their political views and values.