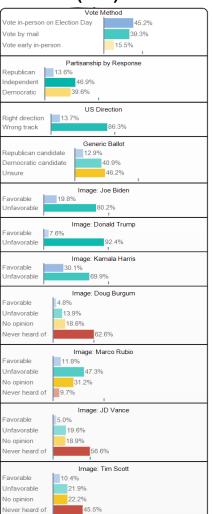

# Survey of Likely General Election Voters National Battleground Districts Survey

June 30 – July 1, 2024 | n=1515 | ±2.44%

- Two-thirds of voters (68%) continue to believe the United States is on the wrong track.
- Inflation and the cost of living (29%) continues to be a top priority for these congressional battleground voters, seeing a steady increase since March. Border security (22%) and threats to democracy (14%) come in as the next top issues.
  - Young voters, independents, parents, and voters across income brackets say that inflation is their top issue.
- On the **Generic Congressional Ballot**, a Republican continues to lead at 46% over the Democrat's 43%. Independent voters lean more towards the Republican (37% / 34%) and half of debate watchers (50%) say the same.
- Looking at the images for the potential Trump VP picks, Marco Rubio has the highest favorables (33%) but also the highest name identification. Rubio's image is also the most netnegative at -9, with JD Vance's image underwater at -7%, Tim Scott at -1, and Doug Burgum at +1. Burgum has the lowest name identification of the candidates tested.
  - Looking at those who voted for Trump in 2020, Rubio (58%) and Scott (53%) have the highest favorables.
- Joe Biden's image (36% favorable, 61% unfavorable) has worsened since May, seeing a 3% increase in his unfavorables while his favorables have decreased 5%. Biden image has worsened with young men (-10 favorable) and young women (-10% favorable) and with black voters (-16%).

- **Kamala Harris**' image (37% favorable, 56% unfavorable) has remained relatively stable. Her favorables are 8% higher with young women (42%) than Biden's (34%), and less Democrats have an unfavorable impression of her (15%) than Biden (21%).
- **Donald Trump's** image (45% favorable, 52% unfavorable) has softened slightly since May seeing a 2% increase in his favorables and 3% decrease in his unfavorables. He is under water with Independent voters (38% favorable, 56% unfavorable) and suburban voters (43% favorable, 54% unfavorable).
  - His image has improved with Independent voters (+5% favorable) and single women (+6% favorable).
- On the **head-to-head Presidential Ballot**, Trump leads with 48% of the vote to Biden's 41%. Half of voters who watched the debate say that they would vote for Trump (51%) over Biden (38%).
  - More Independent voters (41%) will vote for Trump over Biden (33%).
  - Younger men support Trump (53% Trump, 30% Biden) while younger women are closer on the ballot (41% Trump, 43% Biden). Younger men can be seen leaving the Biden camp (-14) with most saying they are now undecided (+10).
  - Biden has also lost support among independents (-10) and black voters (-19).
- The Full Presidential Ballot shows Biden (38%) falling behind Trump (45%), where they were only separated by only 1% in May, there is now a 7% gap. Robert F. Kennedy Jr. only receives 9% of the vote.

#### **US Direction**

68.0%

# **Generic Congressional Ballot**