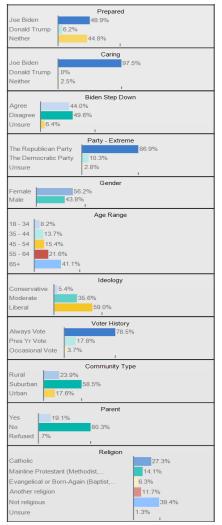

### **Debate Word Association**

# **Debate Word Association - Biden**

|              | W   | AA O | 5.00 G | p× Ll | x <sup>A</sup> × A | 5.66<br>4.66 | o× NC | o'N' | 10 CO | , co | ol o | h K S | ingle . | narried<br>FN | aried Jrb | an Sur | Jurban<br>Rur | a Res | Judice | sbeug<br>in | ant Col | iserva<br>No | de die | eral Nr. | ite bla | ex His | Paric | ants | 3 <sup>4</sup> 50 | F. 200. | Kriz<br>Zerz | Pide<br>VD | 120 July 13 | 845<br>845 | 2000<br>11 | oge<br>Ogg | Date No | S Inch | u Noning |
|--------------|-----|------|--------|-------|--------------------|--------------|-------|------|-------|------|------|-------|---------|---------------|-----------|--------|---------------|-------|--------|-------------|---------|--------------|--------|----------|---------|--------|-------|------|-------------------|---------|--------------|------------|-------------|------------|------------|------------|---------|--------|----------|
| Presidential | 14% | 24%  | 25%    | 14%   | 20%                | 26%          | 25%   | 18%  | 17%   | 25%  | 14%  | 21%   | 25%     | 17%           | 24%       | 22%    | 16%           | 1%    | 14%    | 48%         | 3%      | 23%          | 44%    | 19%      | 44%     | 27%    | 21%   | 20%  | 21%               | 22%     | 1%           | 45%        | 24%         | 12%        | 17%        | 21%        | 22%     | 20%    | 15%      |
| Trustworthy  | 23% | 31%  | 38%    | 17%   | 37%                | 51%          | 38%   | 26%  | 26%   | 46%  | 19%  | 31%   | 37%     | 30%           | 36%       | 33%    | 28%           | 3%    | 25%    | 73%         | 6%      | 35%          | 69%    | 31%      | 55%     | 41%    | 28%   | 27%  | 35%               | 34%     | 1%           | 70%        | 37%         | 22%        | 18%        | 32%        | 33%     | 32%    | 27%      |
| Energetic    | 5%  | 7%   | 2%     | 7%    | 5%                 | 6%           | 5%    | 5%   | 7%    | 5%   | 6%   | 8%    | 5%      | 4%            | 10%       | 5%     | 5%            | 1%    | 2%     | 14%         | 2%      | 4%           | 12%    | 5%       | 22%     | 6%     | 7%    | 6%   | 8%                | 3%      | 1%           | 11%        | 5%          | 5%         | 10%        | 5%         | 6%      | 4%     | 11%      |
| Confident    | 8%  | 14%  | 10%    | 6%    | 11%                | 16%          | 11%   | 11%  | 11%   | 11%  | 10%  | 12%   | 11%     | 8%            | 16%       | 10%    | 9%            | 1%    | 6%     | 27%         | 2%      | 11%          | 24%    | 9%       | 33%     | 16%    | 12%   | 12%  | 11%               | 10%     | 1%           | 23%        | 12%         | 6%         | 12%        | 11%        | 12%     | 10%    | 9%       |
| Honest       | 22% | 32%  | 38%    | 24%   | 37%                | 49%          | 38%   | 25%  | 28%   | 48%  | 21%  | 35%   | 36%     | 31%           | 36%       | 34%    | 31%           | 3%    | 26%    | 75%         | 7%      | 37%          | 71%    | 33%      | 47%     | 40%    | 29%   | 30%  | 36%               | 35%     | 2%           | 71%        | 38%         | 23%        | 21%        | 33%        | 33%     | 34%    | 34%      |
| Strong       | 7%  | 12%  | 10%    | 12%   | 9%                 | 12%          | 11%   | 9%   | 11%   | 11%  | 8%   | 19%   | 11%     | 7%            | 12%       | 11%    | 9%            | 0%    | 8%     | 25%         | 2%      | 12%          | 22%    | 9%       | 34%     | 13%    | 11%   | 13%  | 11%               | 9%      | 1%           | 23%        | 12%         | 6%         | 15%        | 11%        | 10%     | 10%    | 15%      |
| Inspiring    | 11% | 17%  | 13%    | 12%   | 14%                | 21%          | 15%   | 13%  | 17%   | 14%  | 13%  | 17%   | 15%     | 12%           | 22%       | 14%    | 13%           | 3%    | 9%     | 33%         | 4%      | 14%          | 33%    | 14%      | 29%     | 24%    | 13%   | 16%  | 17%               | 12%     | 2%           | 31%        | 17%         | 9%         | 18%        | 15%        | 15%     | 13%    | 18%      |
| Prepared     | 11% | 15%  | 16%    | 13%   | 14%                | 17%          | 17%   | 12%  | 14%   | 16%  | 11%  | 18%   | 17%     | 12%           | 19%       | 14%    | 13%           | 1%    | 10%    | 34%         | 4%      | 15%          | 31%    | 13%      | 40%     | 20%    | 17%   | 15%  | 15%               | 15%     | 1%           | 31%        | 16%         | 10%        | 16%        | 15%        | 15%     | 14%    | 12%      |
| Caring       | 28% | 35%  | 38%    | 27%   | 41%                | 52%          | 42%   | 27%  | 29%   | 55%  | 29%  | 38%   | 38%     | 37%           | 42%       | 37%    | 32%           | 5%    | 32%    | 78%         | 7%      | 42%          | 75%    | 35%      | 56%     | 46%    | 32%   | 31%  | 40%               | 39%     | 5%           | 76%        | 41%         | 26%        | 25%        | 37%        | 36%     | 37%    | 39%      |