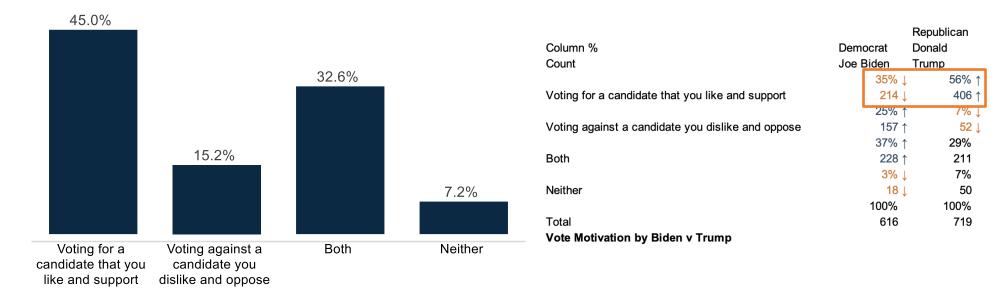

- **Joe Biden's job approval** (36% approve, 57% disapprove) has remained relatively stable but has seen a 2% overall decrease in approval and 1% increase in disapproval. Biden has lost approval among young men (-8%) and young women (-4%). **Donald Trump's job approval** (48% approve, 46% disapprove) has remained stable as well.
- Two-thirds of voters (67%) disapprove of the job Congress is doing, with more Independents disapproving (73%) than Republicans (67%) or Democrats (64%). A plurality of voters disapprove of what their member of Congress (38%) while a third (33%) approve. More Democrats approve than disapprove.
- Republicans have a higher determination to vote in the 2024 general election than Independents or Democrats. Younger and single women generally have lower determination than other demographic groups.
- A plurality of voters (45%) say they will vote for a candidate that they like and support while only 15% say they are voting against a candidate they dislike and oppose. 33% say their vote will be both. 21% of Democrats say they are voting against a candidate while only 9% of Republicans say the same.
- More voters say that Joe Biden does not represent their political views (56%) than those who say the same about Trump (51%). A similar number of Independents say that Trump (38%) and Biden (33%) represent their political views, but more are represented by Trump. One-in-five Biden 2020 voters say that Biden does not represent their political views and values.