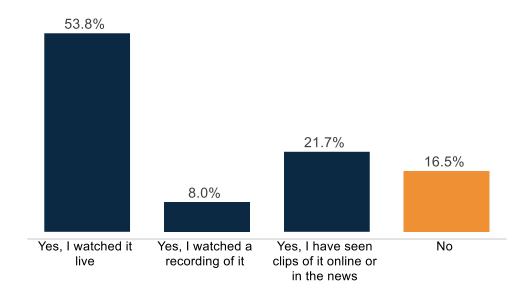

)





### Percent Change: Generic Ballot to Biden v Trump Ballot





### Biden v Trump v Kennedy





## Trend: Biden v Trump v Kennedy





### Percent Change: Biden v Trump v Kennedy (May 2024 to July 2024)





### **Election Determination**







### **Biden Job Approval**





# **Trend: Biden Job Approval**





### Percent Change: Biden Job Approval (May 2024 to July 2024)





## **Trump Job Approval**







# **Trend: Trump Job Approval**





### Percent Change: Trump Job Approval (May 2024 to July 2024)





## **Congress Job Approval**





### **Your Member of Congress Job Approval**







### **Vote Motivation**







### **Biden Values Representation**







### **Trump Values Representation**







### **Congress Values Representation**







### **Debate Watch**







### **Biden Debate Verbatim**





### **Trump Debate Verbatim**





### **Debate Winner**







### **Debate Word Association**





# **Debate Word Association - Biden**

|              | W   | AA O | 5.00 G | p× Ll | x <sup>A</sup> × A | 5.66<br>4.66 | o× NC | o'N' | 10 CO | , co | ol o | h K S | ingle . | narried<br>FN | aried Jrb | an Sur | Jurban<br>Rur | a Res | Judice | sbeug<br>in | ant Col | iserva<br>No | de die | eral Nr. | ite bla | ex His | Paric | ants | 3 <sup>4</sup> 50 | F. 200. | Kriz<br>Zerz | Pide<br>VD | 120 July 13 | 845<br>845 | 2000<br>11 | oge<br>Ogg | Date No | S Inch | u Noning |
|--------------|-----|------|--------|-------|--------------------|--------------|-------|------|-------|------|------|-------|---------|---------------|-----------|--------|---