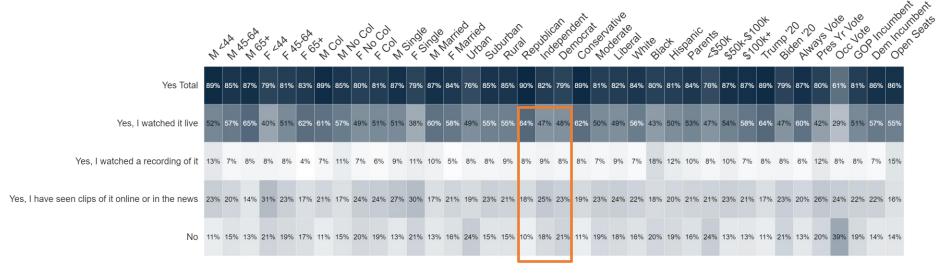

### Percent Change: Generic Ballot to Biden v Trump Ballot





### Biden v Trump v Kennedy





## Trend: Biden v Trump v Kennedy





### Percent Change: Biden v Trump v Kennedy (May 2024 to July 2024)





### **Election Determination**







### **Biden Job Approval**





# **Trend: Biden Job Approval**





### Percent Change: Biden Job Approval (May 2024 to July 2024)





## **Trump Job Approval**







# **Trend: Trump Job Approval**





### Percent Change: Trump Job Approval (May 2024 to July 2024)





## **Congress Job Approval**





### **Your Member of Congress Job Approval**







### **Vote Motivation**







### **Biden Values Representation**







### **Trump Values Representation**







### **Congress Values Representation**







### **Debate Watch**







### **Biden Debate Verbatim**





### **Trump Debate Verbatim**





### **Debate Winner**







### **Debate Word Association**





# **Debate Word Association - Biden**

|              | W   | AA O | 5.00 G | p× Ll | x <sup>A</sup> × A | 5.66<br>4.66 | o× NC | o'N' | 10 CO | , co | ol o | h K S | ingle . | narried<br>FN | aried Jrb | an Sur | Jurban<br>Rur | a Res | Judice | sbeug<br>in | ant Col | iserva<br>No | de die | eral Nr. | ite bla | ex His | Paric | ants | 3 <sup>4</sup> 50 | F. 200. | Kriz<br>Zerz | Pide<br>VD | 120 July 13 | 845<br>845 | 2000<br>11 | oge<br>Ogg | Date No | S Inch | u Noning |
|--------------|-----|------|--------|-------|--------------------|--------------|-------|------|-------|------|------|-------|---------|---------------|-----------|--------|-----