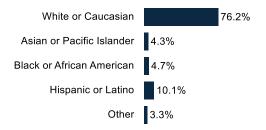

st Young Voters (7%)



#### Old Dems/Biden Supporters (33%)



#### Old GOP/Trump Supporters (40%)







#### Low Interest Young Voters (7%)



#### Old Dems/Biden Supporters (33%)



#### Old GOP/Trump Supporters (40%)







#### Low Interest Young Voters (7%)



#### Old Dems/Biden Supporters (33%)



#### Old GOP/Trump Supporters (40%)







#### Low Interest Young Voters (7%)



#### Old Dems/Biden Supporters (33%)



#### Old GOP/Trump Supporters (40%)







#### Low Interest Young Voters (7%)



Old Dems/Biden Supporters (33%)



Old GOP/Trump Supporters (40%)







### **Demographics**

#### Sex



### Parent



#### **Partisanship**



#### Age Range



#### **Education**



#### 57.4% have no college degree

#### Ideology



#### **Household Income**



#### Race/Ethnicity



#### **Community Type**