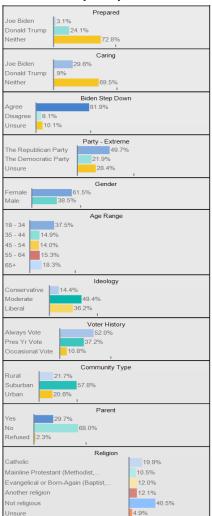

### **Debate Word Association**

# **Debate Word Association - Neither**

|              | 4   | AAA | 5.0A | 55× 21 | XA X | 5.6A | 5× 10 | ONE | 6 4 4 V | , c <sub>9</sub> | ol o | ingle<br>FS | ndle | laried N | artied | an Sul | Jun Pur | à per | Jublica | Der<br>Spende | inociai | servat | Jerate<br>Jerate | aral Mri | ie Blac | His | Paric | ents | 550<br>550 | * 500<br>* 500 | 1111<br>H*<br>H | Pide | VAIV. 50 | Pre Pre | ste v | oge<br>Oge<br>Oge | Date N | S Inch | In Op |
|--------------|-----|-----|------|--------|------|------|-------|-----|---------|------------------|------|-------------|------|----------|--------|--------|---------|-------|---------|---------------|---------|--------|------------------|----------|---------|-----|-------|------|------------|----------------|-----------------|------|----------|---------|-------|-------------------|--------|--------|-------|
| Presidential | 32% | 25% | 23%  | 42%    | 33%  | 33%  | 33%   | 19% | 30%     |                  |      |             |      |          | 33%    | 33%    | 29%     | 13%   | 46%     | 43%           | 15%     | 40%    | 46%              | 31%      | 23%     | 36% | 30%   | 27%  | 31%        | 36%            | 14%             | 46%  | 30%      | 37%     | 32%   | 32%               | 30%    | 31%    | 46%   |
| Trustworthy  | 29% | 24% | 13%  | 37%    | 25%  | 14%  | 26%   | 16% | 26%     | 29%              | 30%  | 28%         | 19%  | 29%      | 27%    | 25%    | 21%     | 18%   | 40%     | 19%           | 17%     | 32%    | 24%              | 23%      | 18%     | 24% | 29%   | 18%  | 24%        | 28%            | 20%             | 23%  | 20%      | 31%     | 43%   | 24%               | 23%    | 23%    | 33%   |
| Energetic    | 27% | 22% | 23%  | 37%    | 31%  | 32%  | 32%   | 16% | 27%     | 44%              | 30%  | 34%         | 24%  | 31%      | 37%    | 29%    | 25%     | 5%    | 33%     | 54%           | 8%      | 34%    | 53%              | 27%      | 26%     | 41% | 27%   | 23%  | 32%        | 30%            | 5%              | 52%  | 30%      | 26%     | 27%   | 29%               | 29%    | 29%    | 26%   |
| Confident    | 14% | 11% | 15%  | 25%    | 16%  | 19%  | 16%   | 9%  | 15%     | 29%              | 16%  | 19%         | 13%  | 19%      | 22%    | 17%    | 13%     | 2%    | 20%     | 32%           | 3%      | 21%    | 31%              | 14%      | 19%     | 27% | 14%   | 11%  | 21%        | 17%            | 2%              | 30%  | 17%      | 17%     | 10%   | 17%               | 18%    | 15%    | 17%   |
| Honest       | 34% | 29% | 19%  | 36%    | 28%  | 21%  | 30%   | 24% | 30%     | 28%              | 34%  | 29%         | 25%  | 31%      | 35%    | 29%    | 23%     | 25%   | 46%     | 18%           | 24%     | 37%    | 22%              | 27%      | 21%     | 31% | 34%   | 21%  | 28%        | 32%            | 28%             | 23%  | 24%      | 36%     | 44%   | 28%               | 29%    | 25%    | 36%   |
| Strong       | 29% | 24% | 27%  | 36%    | 34%  | 34%  | 34%   | 19% | 26%     | 50%              | 32%  | 34%         | 27%  | 34%      | 38%    | 31%    | 25%     | 6%    | 39%     | 54%           | 9%      | 35%    | 57%              | 30%      | 22%     | 43% | 28%   | 23%  | 33%        | 35%            | 5%              | 56%  | 31%      | 31%     | 21%   | 31%               | 31%    | 29%    | 37%   |
| Inspiring    | 44% | 34% | 40%  | 51%    | 47%  | 42%  | 50%   | 28% | 38%     | 63%              | 36%  | 48%         | 40%  | 49%      | 45%    | 45%    | 38%     | 20%   | 58%     | 60%           | 21%     | 57%    | 60%              | 43%      | 29%     | 41% | 45%   | 32%  | 44%        | 50%            | 22%             | 62%  | 42%      | 48%     | 35%   | 43%               | 42%    | 43%    | 55%   |
| Prepared     | 30% | 21% | 25%  | 34%    | 23%  | 28%  | 29%   | 21% | 22%     | 39%              | 28%  | 33%         | 25%  | 25%      | 32%    | 28%    | 22%     | 7%    | 37%     | 43%           | 8%      | 33%    | 46%              | 25%      | 27%     | 33% | 23%   | 22%  | 28%        | 30%            | 6%              | 46%  | 27%      | 28%     | 17%   | 27%               | 27%    | 25%    | 33%   |
| Caring       | 27% | 18% | 13%  | 29%    | 17%  | 11%  | 20%   | 16% | 20%     | 20%              | 26%  | 20%         | 16%  | 21%      | 27%    | 19%    | 16%     | 15%   | 34%     | 14%           | 14%     | 26%    | 18%              | 18%      | 16%     | 24% | 22%   | 16%  | 18%        | 22%            | 16%             | 17%  | 16%      | 28%     | 32%   | 19%               | 19%    | 20%    | 21%   |