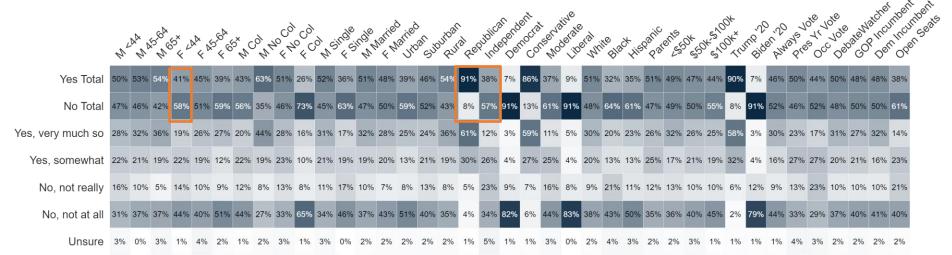

# Partisanship by Response

- **Joe Biden's job approval** (36% approve, 57% disapprove) has remained relatively stable but has seen a 2% overall decrease in approval and 1% increase in disapproval. Biden has lost approval among young men (-8%) and young women (-4%). **Donald Trump's job approval** (48% approve, 46% disapprove) has remained stable as well.
- Two-thirds of voters (67%) disapprove of the job Congress is doing, with more Independents disapproving (73%) than Republicans (67%) or Democrats (64%). A plurality of voters disapprove of what their member of Congress (38%) while a third (33%) approve. More Democrats approve than disapprove.
- Republicans have a higher determination to vote in the 2024 general election than Independents or Democrats. Younger and single women generally have lower determination than other demographic groups.
- A plurality of voters (45%) say they will vote for a candidate that they like and support while only 15% say they are voting against a candidate they dislike and oppose. 33% say their vote will be both. 21% of Democrats say they are voting against a candidate while only 9% of Republicans say the same.
- More voters say that Joe Biden does not represent their political views (56%) than those who say the same about Trump (51%). A similar number of Independents say that Trump (38%) and Biden (33%) represent their political views, but more are represented by Trump. One-in-five Biden 2020 voters say that Biden does not represent their political views and values.