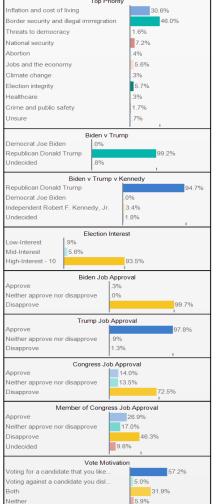

# Survey of Likely General Election Voters National Battleground Districts Survey

June 30 – July 1, 2024 | n=1515 | ±2.44%

- Two-thirds of voters (68%) continue to believe the United States is on the wrong track.
- Inflation and the cost of living (29%) continues to be a top priority for these congressional battleground voters, seeing a steady increase since March. Border security (22%) and threats to democracy (14%) come in as the next top issues.
  - Young voters, independents, parents, and voters across income brackets say that inflation is their top issue.
- On the **Generic Congressional Ballot**, a Republican continues to lead at 46% over the Democrat's 43%. Independent voters lean more towards the Republican (37% / 34%) and half of debate watchers (50%) say the same.
- Looking at the images for the potential Trump VP picks, Marco Rubio has the highest favorables (33%) but also the highest name identification. Rubio's image is also the most netnegative at -9, with JD Vance's image underwater at -7%, Tim Scott at -1, and Doug Burgum at +1. Burgum has the lowest name identification of the candidates tested.
  - Looking at those who voted for Trump in 2020, Rubio (58%) and Scott (53%) have the highest favorables.
- Joe Biden's image (36% favorable, 61% unfavorable) has worsened since May, seeing a 3% increase in his unfavorables while his favorables have decreased 5%. Biden image has worsened with young men (-10 favorable) and young women (-10% favorable) and with black voters (-16%).

- **Kamala Harris**' image (37% favorable, 56% unfavorable) has remained relatively stable. Her favorables are 8% higher with young women (42%) than Biden's (34%), and less Democrats have an unfavorable impression of her (15%) than Biden (21%).
- **Donald Trump's** image (45% favorable, 52% unfavorable) has softened slightly since May seeing a 2% increase in his favorables and 3% decrease in his unfavorables. He is under water with Independent voters (38% favorable, 56% unfavorable) and suburban voters (43% favorable, 54% unfavorable).
  - His image has improved with Independent voters (+5% favorable) and single women (+6% favorable).
- On the **head-to-head Presidential Ballot**, Trump leads with 48% of the vote to Biden's 41%. Half of voters who watched the debate say that they would vote for Trump (51%) over Biden (38%).
  - More Independent voters (41%) will vote for Trump over Biden (33%).
  - Younger men support Trump (53% Trump, 30% Biden) while younger women are closer on the ballot (41% Trump, 43% Biden). Younger men can be seen leaving the Biden camp (-14) with most saying they are now undecided (+10).
  - Biden has also lost support among independents (-10) and black voters (-19).
- The Full Presidential Ballot shows Biden (38%) falling behind Trump (45%), where they were only separated by only 1% in May, there is now a 7% gap. Robert F. Kennedy Jr. only receives 9% of the vote.

- **Joe Biden's job approval** (36% approve, 57% disapprove) has remained relatively stable but has seen a 2% overall decrease in approval and 1% increase in disapproval. Biden has lost approval among young men (-8%) and young women (-4%). **Donald Trump's job approval** (48% approve, 46% disapprove) has remained stable as well.
- Two-thirds of voters (67%) disapprove of the job Congress is doing, with more Independents disapproving (73%) than Republicans (67%) or Democrats (64%). A plurality of voters disapprove of what their member of Congress (38%) while a third (33%) approve. More Democrats approve than disapprove.
- Republicans have a higher determination to vote in the 2024 general election than Independents or Democrats. Younger and single women generally have lower determination than other demographic groups.
- A plurality of voters (45%) say they will vote for a candidate that they like and support while only 15% say they are voting against a candidate they dislike and oppose. 33% say their vote will be both. 21% of Democrats say they are voting against a candidate while only 9% of Republicans say the same.
- More voters say that Joe Biden does not represent their political views (56%) than those who say the same about Trump (51%). A similar number of Independents say that Trump (38%) and Biden (33%) represent their political views, but more are represented by Trump. One-in-five Biden 2020 voters say that Biden does not represent their political views and values.

### **Election Determination**

### **Biden Job Approval**

## **Trump Job Approval**

## **Congress Job Approval**

### **Your Member of Congress Job Approval**

### **Vote Motivation**