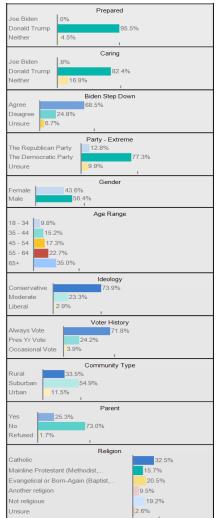

3%        | 4%     | 0%  | 4%    | 4%     | 2%        | 3%    | 4%               | 2%   | 2%   | 4%         | 5%   | 3%         | 3%     | 3%     | 1%     |



## **Biden Step Down**





### **Party Extremism**







# **Trend: Party Extremism**





## Percent Change: Party - Extremism (May 2024 to July 2024)





## Low Interest Young Voters (7%)



#### Old Dems/Biden Supporters (33%)



#### Old GOP/Trump Supporters (40%)







#### Low Interest Young Voters (7%)



#### Old Dems/Biden Supporters (33%)



#### Old GOP/Trump Supporters (40%)







#### Low Interest Young Voters (7%)



#### Old Dems/Biden Supporters (33%)



#### Old GOP/Trump Supporters (40%)







#### Low Interest Young Voters (7%)



#### Old Dems/Biden Supporters (33%)



#### Old GOP/Trump Supporters (40%)







#### Low Interest Young Voters (7%)



#### Old Dems/Biden Supporters (33%)



#### Old GOP/Trump Supporters (40%)







#### Low Interest Young Voters (7%)



Old Dems/Biden Supporters (33%)



Old GOP/Trump Supporters (40%)







### **Demographics**

#### Sex



### Parent



#### **Partisanship**



#### Age Range



#### **Education**



#### 57.4% have no college degree

#### Ideology



#### **Household Income**



#### Race/Ethnicity



#### **Community Type**