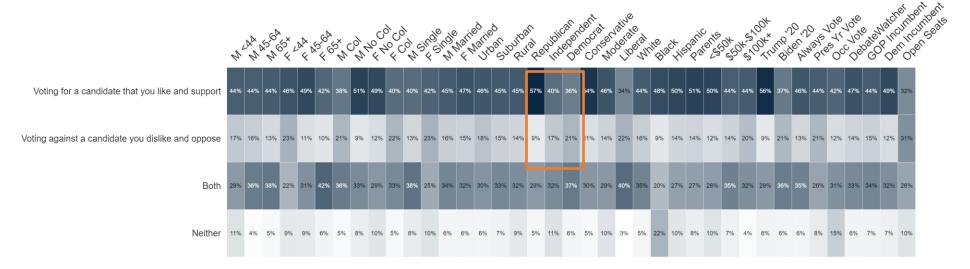

- **Joe Biden's job approval** (36% approve, 57% disapprove) has remained relatively stable but has seen a 2% overall decrease in approval and 1% increase in disapproval. Biden has lost approval among young men (-8%) and young women (-4%). **Donald Trump's job approval** (48% approve, 46% disapprove) has remained stable as well.
- Two-thirds of voters (67%) disapprove of the job Congress is doing, with more Independents disapproving (73%) than Republicans (67%) or Democrats (64%). A plurality of voters disapprove of what their member of Congress (38%) while a third (33%) approve. More Democrats approve than disapprove.
- Republicans have a higher determination to vote in the 2024 general election than Independents or Democrats. Younger and single women generally have lower determination than other demographic groups.
- A plurality of voters (45%) say they will vote for a candidate that they like and support while only 15% say they are voting against a candidate they dislike and oppose. 33% say their vote will be both. 21% of Democrats say they are voting against a candidate while only 9% of Republicans say the same.
- More voters say that Joe Biden does not represent their political views (56%) than those who say the same about Trump (51%). A similar number of Independents say that Trump (38%) and Biden (33%) represent their political views, but more are represented by Trump. One-in-five Biden 2020 voters say that Biden does not represent their political views and values.