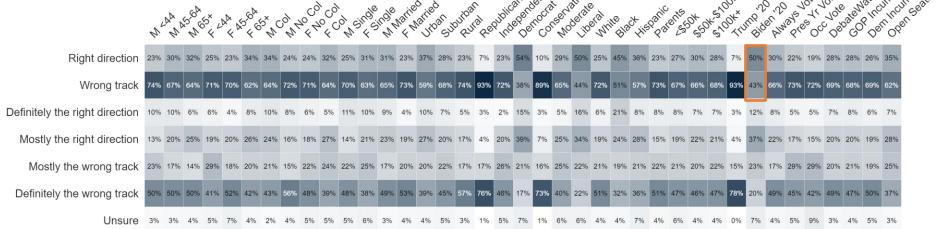

# **Image Tests Heatmaps**

#### Favorable

|               | W   | AA  | *5.6A | Sox L | AA A | 5.6A | 5×10 | on P | 6 44<br>00) | رم<br>کې ده | NS  | ndle<br>KS | idle N | aried | artied | an<br>Sux | Jurban<br>Pur | al per | Judica Inde | oet<br>Spendi | octal<br>noctal | Servati | erate | Migh | ie blac | Hisp | Salic Salic | ints so | \$ 50H | 5,004 | Kum | Rider<br>Bider | VIN. 50 | Pros<br>No | ,000<br>11 | , Oel<br>Note<br>He | atewa | Jen Deu | u Oc |
|---------------|-----|-----|-------|-------|------|------|------|------|-------------|-------------|-----|------------|--------|-------|--------|-----------|---------------|--------|-------------|---------------|-----------------|---------|-------|------|---------|------|-------------|---------|--------|-------|-----|----------------|---------|------------|------------|---------------------|-------|---------|------|
| Joe Biden     | 25% | 33% | 36%   | 34%   | 38%  | 49%  | 39%  | 26%  | 32%         | 52%         | 27% | 38%        | 34%    | 36%   | 48%    | 35%       | 31%           | 3%     | 28%         | 77%           | 6%              | 42%     | 70%   | 34%  | 50%     | 45%  | 31%         | 36%     | 36% 3  | 38% 3 | % 7 | 72% :          | 38%     | 31%        | 30%        | 34%                 | 37%   | 36%     | 30%  |
| Donald Trump  | 53% | 51% | 48%   | 40%   | 43%  | 36%  | 40%  | 61%  | 48%         | 27%         | 50% | 36%        | 49%    | 45%   | 33%    | 43%       | 55%           | 87%    | 38%         | 5%            | 82%             | 34%     | 8%    | 48%  | 32%     | 33%  | 49%         | 48%     | 14% 4  | 13% 8 | 8%  | 5%             | 44%     | 46%        | 44%        | 49%                 | 45%   | 44%     | 42%  |
| Kamala Harris | 26% | 34% | 34%   | 42%   | 36%  | 46%  | 36%  | 28%  | 35%         | 51%         | 28% | 47%        | 34%    | 37%   | 44%    | 36%       | 33%           | 6%     | 25%         | 77%           | 10%             | 39%     | 71%   | 35%  | 57%     | 44%  | 35%         | 41% 3   | 36% 3  | 35% 6 | % 7 | 70%            | 39%     | 33%        | 28%        | 35%                 | 37%   | 37%     | 31%  |
| Doug Burgum   | 16% | 20% | 33%   | 13%   | 12%  | 18%  | 23%  | 24%  | 16%         | 11%         | 17% | 16%        | 26%    | 14%   | 16%    | 20%       | 18%           | 33%    | 15%         | 6%            | 33%             | 14%     | 6%    | 20%  | 20%     | 15%  | 15%         | 20%     | 17% 1  | 9% 3  | 1%  | 7% 2           | 21%     | 14%        | 12%        | 21%                 | 19%   | 19%     | 15%  |
| Marco Rubio   | 30% | 44% | 45%   | 20%   | 25%  | 33%  | 38%  | 44%  | 28%         | 20%         | 34% | 25%        | 42%    | 26%   | 30%    | 33%       | 33%           | 55%    | 32%         | 10%           | 59%             | 27%     | 5%    | 35%  | 28%     | 21%  | 31%         | 32%     | 31% 3  | 5%    | 8%  | 9% :           | 34%     | 31%        | 20%        | 36%                 | 31%   | 34%     | 38%  |
| JD Vance      | 21% | 28% | 31%   | 11%   | 16%  | 21%  | 27%  | 28%  | 16%         | 13%         | 17% | 12%        | 29%    | 17%   | 18%    | 22%       | 21%           | 38%    | 19%         | 6%            | 40%             | 14%     | 5%    | 22%  | 18%     | 15%  | 19%         | 19% 2   | 21% 2  | 23% 3 | 9%  | 5% 2           | 24%     | 15%        | 11%        | 24%                 | 20%   | 23%     | 20%  |
| Tim Scott     | 22% | 42% | 43%   | 19%   | 23%  | 30%  | 34%  | 40%  | 25%         | 20%         | 26% | 17%        | 37%    | 28%   | 28%    | 31%       | 28%           | 53%    | 30%         | 6%            | 55%             | 24%     | 5%    | 33%  | 19%     | 17%  | 30%         | 27%     | 30% 3  | 31% 5 | 3%  | 8% :           | 33%     | 24%        | 12%        | 33%                 | 30%   | 31%     | 20%  |