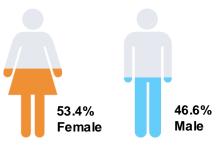

Party - Extremism (May 2024 to July 2024)





## Low Interest Young Voters (7%)



#### Old Dems/Biden Supporters (33%)



#### Old GOP/Trump Supporters (40%)







#### Low Interest Young Voters (7%)



#### Old Dems/Biden Supporters (33%)



#### Old GOP/Trump Supporters (40%)







#### Low Interest Young Voters (7%)



#### Old Dems/Biden Supporters (33%)



#### Old GOP/Trump Supporters (40%)







#### Low Interest Young Voters (7%)



#### Old Dems/Biden Supporters (33%)



#### Old GOP/Trump Supporters (40%)







#### Low Interest Young Voters (7%)



#### Old Dems/Biden Supporters (33%)



#### Old GOP/Trump Supporters (40%)







#### Low Interest Young Voters (7%)



Old Dems/Biden Supporters (33%)



Old GOP/Trump Supporters (40%)







### **Demographics**

#### Sex



### Parent



#### **Partisanship**



#### Age Range



#### **Education**



#### 57.4% have no college degree

#### Ideology



#### **Household Income**



#### Race/Ethnicity



#### **Community Type**