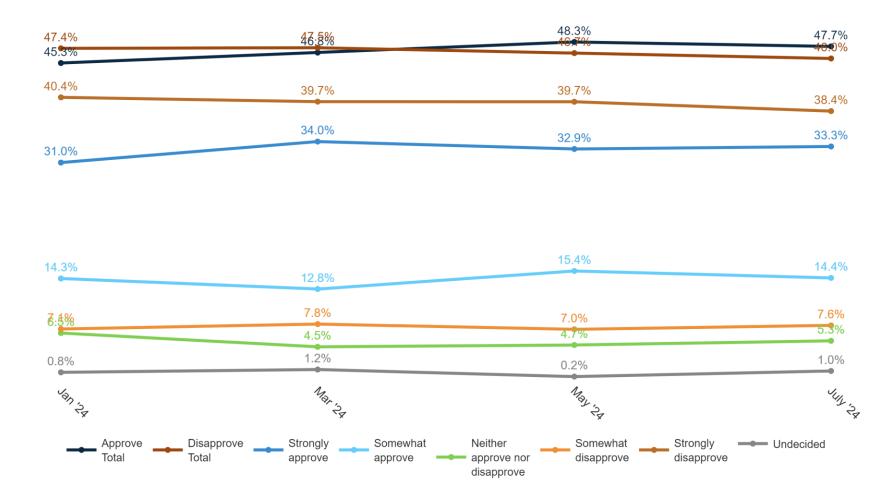

### **Biden Job Approval**

### Percent Change: Biden Job Approval (May 2024 to July 2024)