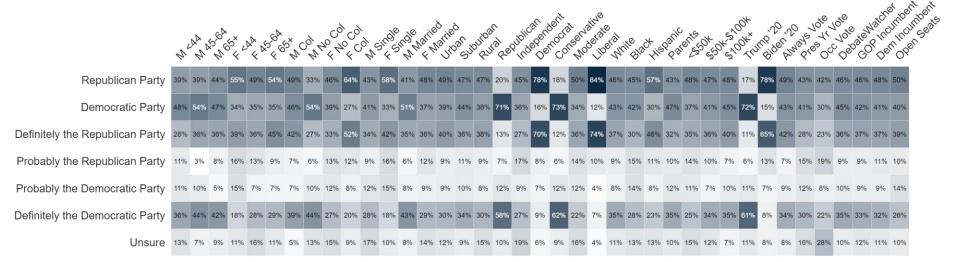

| 4%    | 3%  | 3%  | 8%    | 3%   | 3%           | 4%     | 5%            | 5%     | 4%     | 3%        | 2%    | 5%      | 7%     | 2%      | 5%        | 7%               | 3%        | 6%     | 7%  | 4%    | 3%     | 5%        | 4%    | 2%               | 6%   | 4%   | 4%         | 9%   | 4%         | 4%     | 4%     | 3%     |
| Caring       | 7% | 2%   | 2%   | 4%    | 1%               | 1%           | 3%    | 3%  | 3%  | 1%    | 4%   | 3%           | 3%     | 2%            | 4%     | 3%     | 2%        | 4%    | 4%      | 0%     | 4%      | 3%        | 1%               | 3%        | 4%     | 0%  | 4%    | 4%     | 2%        | 3%    | 4%               | 2%   | 2%   | 4%         | 5%   | 3%         | 3%     | 3%     | 1%     |



## **Biden Step Down**





### **Party Extremism**







# **Trend: Party Extremism**





## Percent Change: Party - Extremism (May 2024 to July 2024)





## Low Interest Young Voters (7%)



#### Old Dems/Biden Supporters (33%)



#### Old GOP/Trump Supporters (40%)







#### Low Interest Young Voters (7%)



#### Old Dems/Biden Supporters (33%)



#### Old GOP/Trump Supporters (40%)







#### Low Interest Young Voters (7%)



#### Old Dems/Biden Supporters (33%)



#### Old GOP/Trump Supporters (40%)







#### Low Interest Young Voters (7%)



#### Old Dems/Biden Supporters (33%)



#### Old GOP/Trump Supporters (40%)







#### Low Interest Young Voters (7%)



#### Old Dems/Biden Supporters (33%)



#### Old GOP/Trump Supporters (40%)







#### Low Interest Young Voters (7%)



Old Dems/Biden Supporters (33%)



Old GOP/Trump