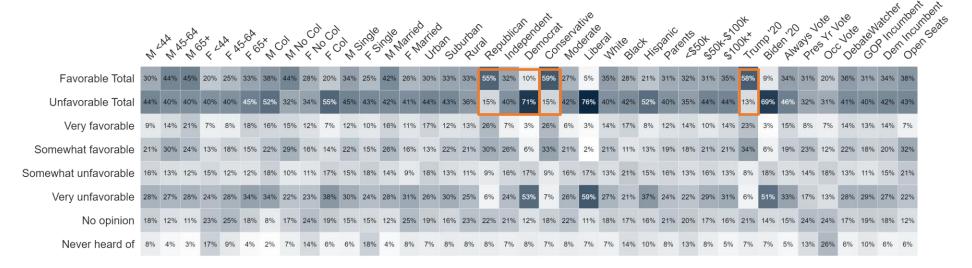

# Survey of Likely General Election Voters National Battleground Districts Survey

June 30 – July 1, 2024 | n=1515 | ±2.44%

- Two-thirds of voters (68%) continue to believe the United States is on the wrong track.
- Inflation and the cost of living (29%) continues to be a top priority for these congressional battleground voters, seeing a steady increase since March. Border security (22%) and threats to democracy (14%) come in as the next top issues.
  - Young voters, independents, parents, and voters across income brackets say that inflation is their top issue.
- On the **Generic Congressional Ballot**, a Republican continues to lead at 46% over the Democrat's 43%. Independent voters lean more towards the Republican (37% / 34%) and half of debate watchers (50%) say the same.
- Looking at the images for the potential Trump VP picks, Marco Rubio has the highest favorables (33%) but also the highest name identification. Rubio's image is also the most netnegative at -9, with JD Vance's image underwater at -7%, Tim Scott at -1, and Doug Burgum at +1. Burgum has the lowest name identification of the candidates tested.
  - Looking at those who voted for Trump in 2020, Rubio (58%) and Scott (53%) have the highest favorables.
- Joe Biden's image (36% favorable, 61% unfavorable) has worsened since May, seeing a 3% increase in his unfavorables while his favorables have decreased 5%. Biden image has worsened with young men (-10 favorable) and young women (-10% favorable) and with black voters (-16%).