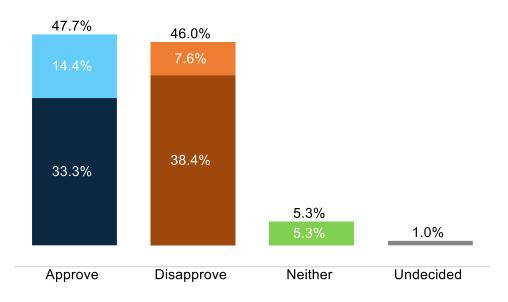

### **Biden Job Approval**

### Percent Change: Biden Job Approval (May 2024 to July 2024)