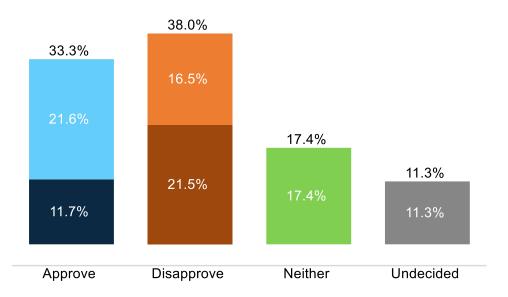

ity**





#### Percent Change: Top Priority (May 2024 to July 2024)





#### **Biden v Trump**





# **Trend: Biden v Trump**





#### Percent Change: Biden v Trump (May 2024 to July 2024)





### Percent Change: Generic Ballot to Biden v Trump Ballot





### Biden v Trump v Kennedy





## Trend: Biden v Trump v Kennedy





### Percent Change: Biden v Trump v Kennedy (May 2024 to July 2024)





### **Election Determination**







### **Biden Job Approval**





# **Trend: Biden Job Approval**





### Percent Change: Biden Job Approval (May 2024 to July 2024)





## **Trump Job Approval**







# **Trend: Trump Job Approval**





### Percent Change: Trump Job Approval (May 2024 to July 2024)





## **Congress Job Approval**





### **Your Member of Congress Job Approval**







### **Vote Motivation**







### **Biden Values Representation**







### **Trump Values Representation**







### **Congress Values Representation**







### **Debate Watch**







### **Biden Debate Verbatim**





### **Trump Debate Verbatim**





### **Debate Winner**







### **Debate Word Association**





# **Debate Word Association - Biden**

|              | W   | AA O | 5.00 G | p× Ll | x <sup>A</sup> × A | 5.66<br>4.66 | o× NC | o'N' | 10 CO | , co | ol o | h K S | ingle . | narried<br>FN | aried Jrb | an Sur | Jurban<br>Rur | a Res | Judice | sbeug<br>in | ant Col | iserva<br>No | de die | eral Nr. | ite bla | ex His | Paric | ants | 3 <sup>4</sup> 50 | F. 200. | Kriz<br>Zerz | Pide<br>VD | 120 July 13 | 845<br>845 | 2000<br>11 | oge<br>Ogg | Date No | S Inch