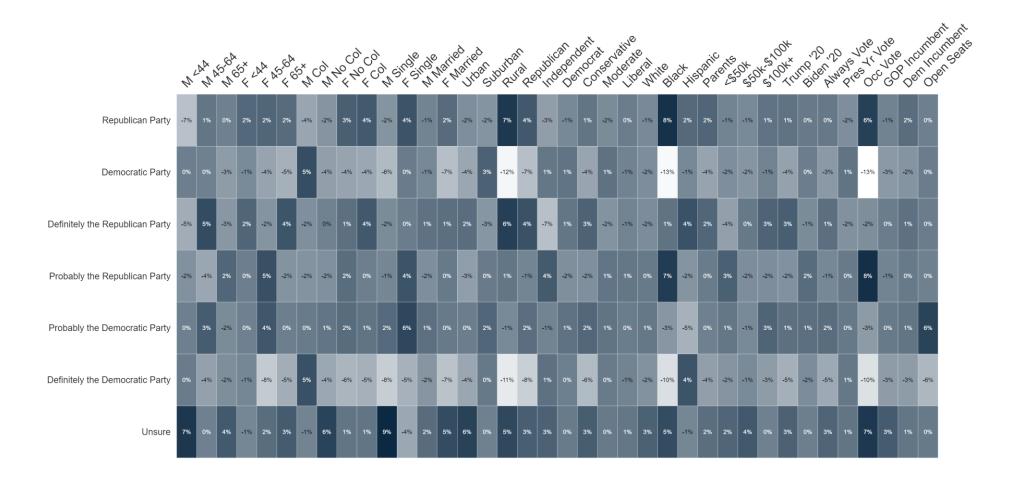

| 2%    | 5%      | 7%     | 2%      | 5%        | 7%               | 3%        | 6%     | 7%  | 4%    | 3%     | 5%        | 4%    | 2%               | 6%   | 4%   | 4%         | 9%   | 4%         | 4%     | 4%     | 3%     |
| Caring       | 7% | 2%   | 2%   | 4%    | 1%               | 1%           | 3%    | 3%  | 3%  | 1%    | 4%   | 3%           | 3%     | 2%            | 4%     | 3%     | 2%        | 4%    | 4%      | 0%     | 4%      | 3%        | 1%               | 3%        | 4%     | 0%  | 4%    | 4%     | 2%        | 3%    | 4%               | 2%   | 2%   | 4%         | 5%   | 3%         | 3%     | 3%     | 1%     |



## **Biden Step Down**





### **Party Extremism**







# **Trend: Party Extremism**





## Percent Change: Party - Extremism (May 2024 to July 2024)





## Low Interest Young Voters (7%)



#### Old Dems/Biden Supporters (33%)



#### Old GOP/Trump Supporters (40%)







#### Low Interest Young Voters (7%)



#### Old Dems/Biden Supporters (33%)



#### Old GOP/Trump Supporters (40%)







#### Low Interest Young Voters (7%)



#### Old Dems/Biden Supporters (33%)



#### Old GOP/Trump Supporters (40%)







#### Low Interest Young Voters (7%)



#### Old Dems/Biden Supporters (33%)



#### Old GOP/Trump Supporters (40%)







#### Low Interest Young Voters (7%)



#### Old Dems/Biden Supporters (33%)



#### Old GOP/Trump Supporters (40%)







#### Low Interest Young Voters (7%)



Old Dems/Biden Supporters (33%)



Old GOP/Trump Supporters (40%)







### **Demographics**

#### Sex



### Parent



#### **Partisanship**



###