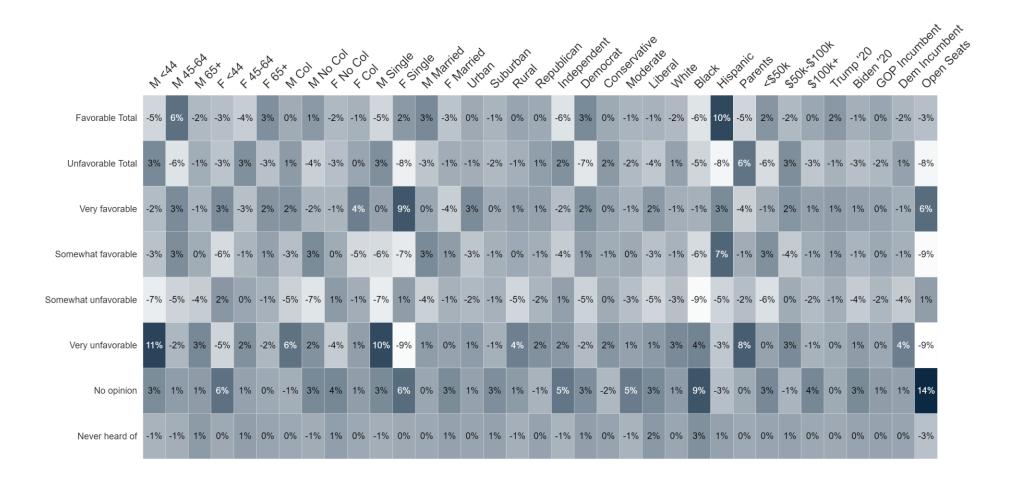

# Survey of Likely General Election Voters National Battleground Districts Survey

June 30 – July 1, 2024 | n=1515 | ±2.44%

- Two-thirds of voters (68%) continue to believe the United States is on the wrong track.
- Inflation and the cost of living (29%) continues to be a top priority for these congressional battleground voters, seeing a steady increase since March. Border security (22%) and threats to democracy (14%) come in as the next top issues.
  - Young voters, independents, parents, and voters across income brackets say that inflation is their top issue.
- On the **Generic Congressional Ballot**, a Republican continues to lead at 46% over the Democrat's 43%. Independent voters lean more towards the Republican (37% / 34%) and half of debate watchers (50%) say the same.
- Looking at the images for the potential Trump VP picks, Marco Rubio has the highest favorables (33%) but also the highest name identification. Rubio's image is also the most netnegative at -9, with JD Vance's image underwater at -7%, Tim Scott at -1, and Doug Burgum at +1. Burgum has the lowest name identification of the candidates tested.
  - Looking at those who voted for Trump in 2020, Rubio (58%) and Scott (53%) have the highest favorables.
- Joe Biden's image (36% favorable, 61% unfavorable) has worsened since May, seeing a 3% increase in his unfavorables while his favorables have decreased 5%. Biden image has worsened with young men (-10 favorable) and young women (-10% favorable) and with black voters (-16%).