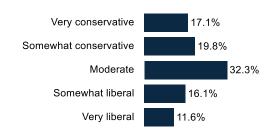

ld GOP/Trump Supporters (40%)







#### Low Interest Young Voters (7%)



#### Old Dems/Biden Supporters (33%)



#### Old GOP/Trump Supporters (40%)







#### Low Interest Young Voters (7%)



#### Old Dems/Biden Supporters (33%)



#### Old GOP/Trump Supporters (40%)







#### Low Interest Young Voters (7%)



#### Old Dems/Biden Supporters (33%)



#### Old GOP/Trump Supporters (40%)







#### Low Interest Young Voters (7%)



#### Old Dems/Biden Supporters (33%)



#### Old GOP/Trump Supporters (40%)







#### Low Interest Young Voters (7%)



Old Dems/Biden Supporters (33%)



Old GOP/Trump Supporters (40%)







### **Demographics**

#### Sex



### Parent



#### **Partisanship**



#### Age Range



#### **Education**



#### 57.4% have no college degree

#### Ideology



#### **Household Income**



#### Race/Ethnicity



#### **Community Type**