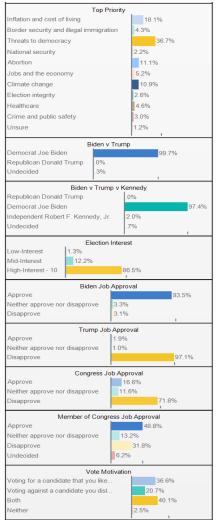

# Survey of Likely General Election Voters National Battleground Districts Survey

June 30 – July 1, 2024 | n=1515 | ±2.44%

- Two-thirds of voters (68%) continue to believe the United States is on the wrong track.
- Inflation and the cost of living (29%) continues to be a top priority for these congressional battleground voters, seeing a steady increase since March. Border security (22%) and threats to democracy (14%) come in as the next top issues.
  - Young voters, independents, parents, and voters across income brackets say that inflation is their top issue.
- On the **Generic Congressional Ballot**, a Republican continues to lead at 46% over the Democrat's 43%. Independent voters lean more towards the Republican (37% / 34%) and half of debate watchers (50%) say the same.
- Looking at the images for the potential Trump VP picks, Marco Rubio has the highest favorables (33%) but also the highest name identification. Rubio's image is also the most netnegative at -9, with JD Vance's image underwater at -7%, Tim Scott at -1, and Doug Burgum at +1. Burgum has the lowest name identification of the candidates tested.
  - Looking at those who voted for Trump in 2020, Rubio (58%) and Scott (53%) have the highest favorables.
- Joe Biden's image (36% favorable, 61% unfavorable) has worsened since May, seeing a 3% increase in his unfavorables while his favorables have decreased 5%. Biden image has worsened with young men (-10 favorable) and young women (-10% favorable) and with black voters (-16%).

- **Kamala Harris**' image (37% favorable, 56% unfavorable) has remained relatively stable. Her favorables are 8% higher with young women (42%) than Biden's (34%), and less Democrats have an unfavorable impression of her (15%) than Biden (21%).
- **Donald Trump's** image (45% favorable, 52% unfavorable) has softened slightly since May seeing a 2% increase in his favorables and 3% decrease in his unfavorables. He is under water with Independent voters (38% favorable, 56% unfavorable) and suburban voters (43% favorable, 54% unfavorable).
  - His image has improved with Independent voters (+5% favorable) and single women (+6% favorable).
- On the **head-to-head Presidential Ballot**, Trump leads with 48% of the vote to Biden's 41%. Half of voters who watched the debate say that they would vote for Trump (51%) over Biden (38%).
  - More Independent voters (41%) will vote for Trump over Biden (33%).
  - Younger men support Trump (53% Trump, 30% Biden) while younger women are closer on the ballot (41% Trump, 43% Biden). Younger men can be seen leaving the Biden camp (-14) with most saying they are now undecided (+10).
  - Biden has also lost support among independents (-10) and black voters (-19).
- The Full Presidential Ballot shows Biden (38%) falling behind Trump (45%), where they were only separated by only 1% in May, there is now a 7% gap. Robert F. Kennedy Jr. only receives 9% of the vote.

- **Joe Biden's job approval** (36% approve, 57% disapprove) has remained relatively stable but has seen a 2% overall decrease in approval and 1% increase in disapproval. Biden has lost approval among young men (-8%) and young women (-4%). **Donald Trump's job approval** (48% approve, 46% disapprove) has remained stable as well.
- Two-thirds of voters (67%) disapprove of the job Congress is doing, with more Independents disapproving (73%) than Republicans (67%) or Democrats (64%). A plurality of voters disapprove of what their member of Congress (38%) while a third (33%) approve. More Democrats approve than disapprove.
- Republicans have a higher determination to vote in the 2024 general election than Independents or Democrats. Younger and single women generally have lower determination than other demographic groups.
- A plurality of voters (45%) say they will vote for a candidate that they like and support while only 15% say they are voting against a candidate they dislike and oppose. 33% say their vote will be both. 21% of Democrats say they are voting against a candidate while only 9% of Republicans say the same.
- More voters say that Joe Biden does not represent their political views (56%) than those who say the same about Trump (51%). A similar number of Independents say that Trump (38%) and Biden (33%) represent their political views, but more are represented by Trump. One-in-five Biden 2020 voters say that Biden does not represent their political views and values.

### **Election Determination**

### **Biden Job Approval**

## **Trump Job Approval**

## **Congress Job Approval**

### **Your Member of Congress Job Approval**

### **Vote Motivation**