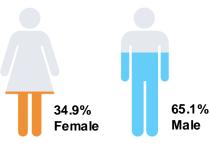

levision news 53.8% Local broadcast television news 33.1% Cable news (i.e. Fox News, MSNB. 42.7% 11.6% Streaming app(s) TikTok 8.8% Facebook 12.5% Twitter / X 4.3% YouTube 17.6% Newspaper 25.6% Talk radio 5.4% 12.0% Podcasts Other websites 20.8% Unsure .5%

#### **Lean GOP (26%)**







#### **Dem Base (43%)**

#### **Lean GOP (26%)**









#### **Dem Base (43%)**



#### **Lean GOP (26%)**







#### **Dem Base (43%)**



8.4%

Mid-Atlantic

42.8% (Freq. = 555)

#### **Lean GOP (26%)**







### **Demographics**

#### Sex



#### Geo - Region



#### **Partisanship**



#### Age Range



#### **Education**



54.0% have no college degree

#### Ideology



#### **Household Income**



#### Race/Ethnicity



#### **Community Type**





### **Demographics (Switched2Trump)**

### Sex



#### Age Range



#### **Household Income**



#### Geo - Region



#### Education



#### Race/Ethnicity



#### **Partisanship**



#### Ideology



#### **Community Type**