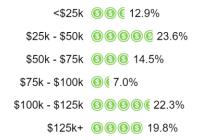

news 33.1% Cable news (i.e. Fox News, MSNB. 42.7% 11.6% Streaming app(s) TikTok 8.8% Facebook 12.5% Twitter / X 4.3% YouTube 17.6% Newspaper 25.6% Talk radio 5.4% 12.0% Podcasts Other websites 20.8% Unsure .5%

#### **Lean GOP (26%)**







#### **Dem Base (43%)**

#### **Lean GOP (26%)**









#### **Dem Base (43%)**



#### **Lean GOP (26%)**







#### **Dem Base (43%)**



8.4%

Mid-Atlantic

42.8% (Freq. = 555)

#### **Lean GOP (26%)**







### **Demographics**

#### Sex



#### Geo - Region



#### **Partisanship**



#### Age Range



#### **Education**



54.0% have no college degree

#### Ideology



#### **Household Income**



#### Race/Ethnicity



#### **Community Type**





### **Demographics (Switched2Trump)**

### Sex



#### Age Range



#### **Household Income**



#### Geo - Region



#### Education



#### Race/Ethnicity



#### **Partisanship**



#### Ideology



#### **Community Type**