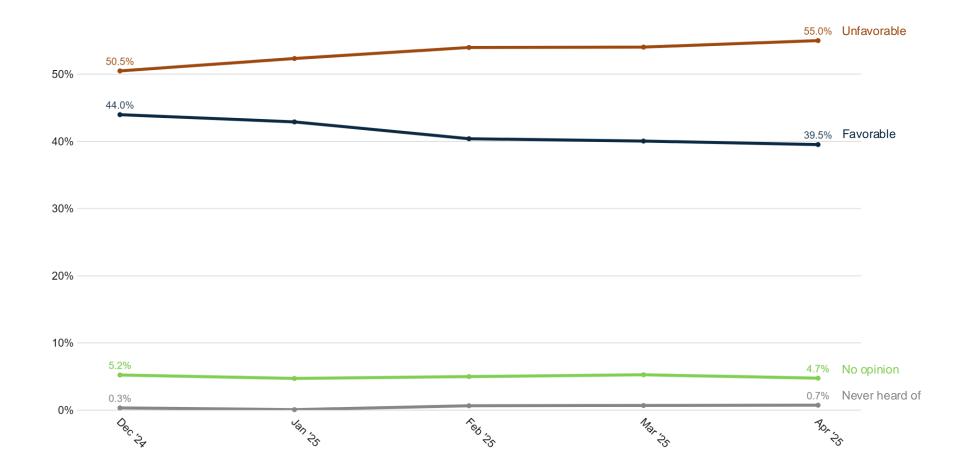

### **Image: Donald Trump**

# **Trend: Donald Trump Image**

#### Percent Change: Donald Trump Image (Mar '25 to Apr '25)