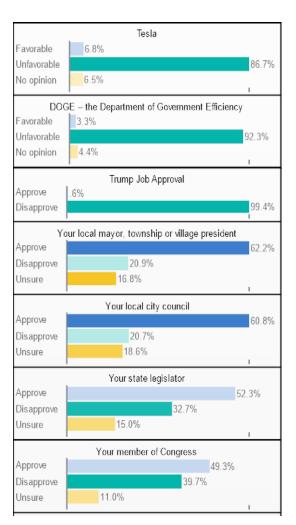

# Survey of Likely 2026 General Election Voters National

April 1 – 3, 2025 | n=1500 | ±2.51%

- Almost half (47%) of voters approve of Donald Trump's job performance, exactly the same number from our March survey showing Trump's durability. His job approval did lose ground with college-educated women and those making more than \$100k, but this has been counterbalanced by improvements with more Independent voters (+10 approve). 54% of Hispanic men are favorable of the job Trump is doing.
- Donald Trump's image (46% favorable, 52% unfavorable) has remained steady since March and remains strong since the beginning of this National Voter Trend survey (NVT). 44% of Hispanics and one-in-five black voters (21%) have a favorable impression of him.
- Voters still have a less favorable impression of congressional Democrats (40% favorable, 55% unfavorable) than they do of congressional Republicans (44% favorable, 52% unfavorable).
   Opinions for the congressional Republicans have remained steady as the Democrats worsen showing their inability to find a message or messenger.
  - Congressional Republicans lost favorability among young women but gained support among Hispanics and parents.
  - Congressional Democrats have seen a negative 19% net-shift among Independent voters.
- 44% believe the U.S. is heading in the right direction, continuing the trend of the highest level of
  optimism since late 2022. Hispanic voters are most net positive on the direction of the country and
  saw a +17 net shift in their positive outlook of Trump's America.
- As concerns over the economy increase, the number of voters saying that **inflation and the economy** (35%) should be the top priority for Congress has risen to its **highst level** since September. Those making **<\$50k** reported a +6 jump in economic concerns since March.
- Tesla, Elon Musk's electric car company that was not long ago heralded by the Left is now viewed unfavorably by 8-in-10 Democrats and liberals, with 67% saying they have a very unfavorable impression. Two-in-three Republicans (66%) and a third of Independents (38%) have a favorable impression of the company.

- The Department of Government Efficiency (DOGE) (43% favorable, 48% unfavorable) is favorable among half of college-educated men (50%) and a plurality of parents (47%). Remarkably, 40% of those who view DOGE unfavorably believe that at least 11% or more of federal spending is wasted due to inefficiency, fraud, or unnecessary programs underscoring that opposition to DOGE has been shaped much more by the mainstream media narrative than its actual mission to reduce wasteful spending.
- We tested the job approvals of elected officials starting from mayor to member of Congress. Approval
  is generally similar, but intensity shows more voters overall strongly approving for their member of
  Congress compared to other offices. Local mayors, township or village presidents have the
  highest approval at 59%.
  - Democrats are more likely to approve of their local mayor and city council than their state legislator or member of congress, but a majority still approve across the offices.
  - Conversely, Republicans are most likely to approve of their member of congress (63%).
  - Independent voters more strongly disapprove of all levels of offices than partisans.
- Half of voters (50%) believe that tariffs will raise the cost of goods in the US and cause lingering inflation. Two-in-three college-educated women (66%) and a plurality of college-educated men (48%) express this sentiment, as do 50% of union households. More than half of Republicans (55%) believe that tariffs are needed to balance out international trade, while one-in-four (25%) admit they are not sure they like the idea of tariffs but trust President Trump.
- 52% of voters believe that **judges are influenced** *a lot* by their party affiliation. A near identical number of **Republican** (56%) and **Independent** (55%) voters feel this way, while only a plurality of **Democrats** (47%) say the same.