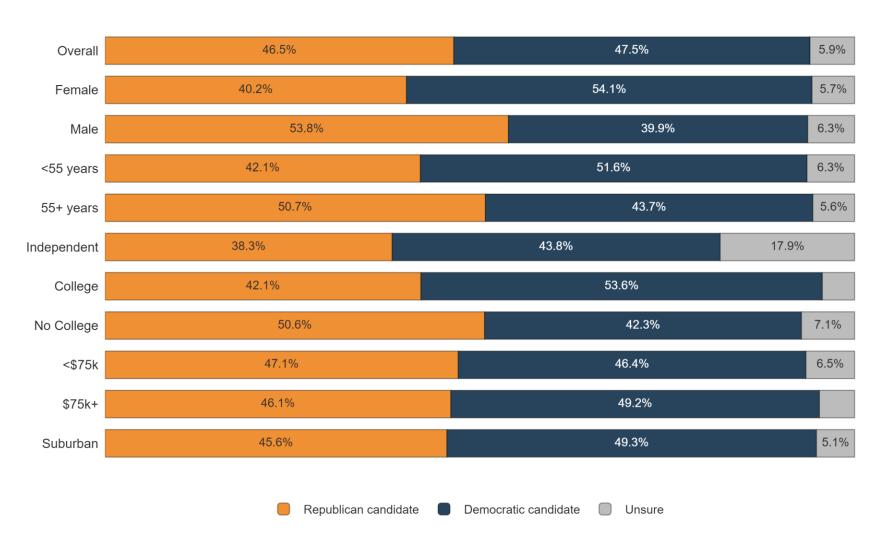

| 17% | 17% | 30%   | 25%    |
| Unsure              | 1%              | 1%   | 2%    | 1%           | 2%                                                                                           | 1%     | 2%    | 1%  | 2%            | 0%               | 1%     | 2%      | 6%  | 1%    | 1%  | 1%     | 2%     | 3%   | 0%    | 1%                | 1%     | 2%       | 2%      | 2%    | 1%      | 4%   | 0%           | 1%     | 0%      | 10%   | 1%  | 2%  | 2%    | 1%     |



#### **US Direction**







# **Trend: US Direction**





#### Percent Change: US Direction (Mar '25 to Apr '25)





#### **Generic Ballot**





# **Trend: Generic Ballot**





#### **Generic Ballot Movement**





# Percent Change: Generic Ballot (Mar '25 to Apr '25)





# **Generic Ballot by Key Voter Groups**





# **Image Tests**





# **Image Tests Heatmaps**

#### Favorable



#### Unfavorable





### **Image: Donald Trump**





# **Trend: Donald Trump Image**





#### Percent Change: Donald Trump Image (Mar '25 to Apr '25)





#### Image: Republicans in the United States Congress

44.4%

51.5%





# Trend: Republicans in the United States Congress Image





# Percent Change: Republicans in the United States Congress Image (Mar '25 to Apr '25)





#### Image: Democrats in the United States Congress





# Trend: Democrats in the United States Congress Image





# Percent Change: Democrats in the United States Congress Image (Mar '25 to Apr '25)





#### **Image: Tesla**





# Image: DOGE – the Department of Government Efficiency

47.5%





#### **Trump Job Approval**







# **T