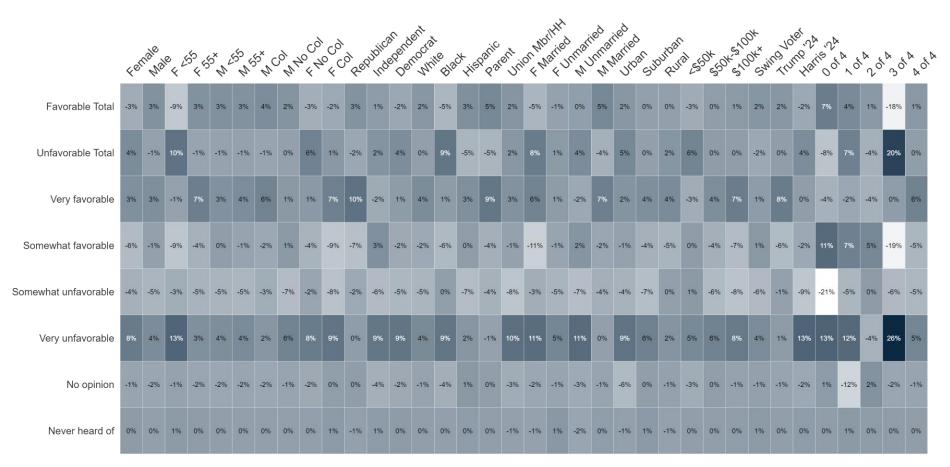

### **Image: Donald Trump**

# **Trend: Donald Trump Image**

#### Percent Change: Donald Trump Image (Mar '25 to Apr '25)