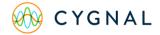

# **Partisanship by Response**

|                     |                 |      |       |              | or Was was to Was to to a white they historic feet, high the half ind white they should stay |        |       |     |               |                  |        |         |     |       |     |        | -8     | -    | *6    | \$ .              |        |          |         |       |         |      |              |        |         |       |     |     |       |        |
|---------------------|-----------------|------|-------|--------------|----------------------------------------------------------------------------------------------|--------|-------|-----|---------------|------------------|--------|---------|-----|-------|-----|--------|--------|------|-------|-------------------|--------|----------|---------|-------|---------|------|--------------|--------|---------|-------|-----|-----|-------|--------|
|                     | ¢ <sup>⊗t</sup> | nale | e < 6 | ٠<br>چې د رې | 2× 41 25                                                                                     | igo Me | bx 40 | ONE | 0 6 44<br>CO) | , <sup>4</sup> C | ol uni | ile Bla | His | Salic | ent | OL MO. | arried | MALI | ULIGH | arie <sup>0</sup> | an Sub | hpan Sur | म हिंदि | 34 SQ | F. 2/02 | Svil | July<br>Jong | us Har | is Svit | chedi | N O | 20  | h got | A OF A |
| Republican          | 36%             | 46%  | 30%   | 42%          | 43%                                                                                          | 49%    | 43%   | 49% | 42%           | 28%              | 46%    | 15%     | 35% | 41%   | 36% | 39%    | 33%    | 39%  | 50%   | 29%               | 40%    | 50%      | 37%     | 45%   | 40%     | 34%  | 80%          | 3%     | 46%     | 19%   | 39% | 50% | 36%   | 40%    |
| Independent         | 17%             | 23%  | 18%   | 15%          | 22%                                                                                          | 23%    | 25%   | 20% | 15%           | 19%              | 19%    | 12%     | 17% | 23%   | 20% | 17%    | 17%    | 20%  | 25%   | 20%               | 18%    | 22%      | 17%     | 18%   | 22%     | 37%  | 16%          | 19%    | 29%     | 34%   | 19% | 18% | 16%   | 20%    |
| Democrat            | 46%             | 30%  | 50%   | 42%          | 32%                                                                                          | 28%    | 30%   | 30% | 41%           | 52%              | 34%    | 70%     | 41% | 35%   | 44% | 44%    | 48%    | 39%  | 24%   | 50%               | 40%    | 26%      | 43%     | 35%   | 38%     | 25%  | 3%           | 77%    | 25%     | 36%   | 40% | 30% | 46%   | 39%    |
| Strongly Republican | 22%             | 28%  | 18%   | 27%          | 25%                                                                                          | 31%    | 25%   | 31% | 28%           | 14%              | 29%    | 9%      | 21% | 25%   | 18% | 23%    | 21%    | 23%  | 31%   | 20%               | 23%    | 33%      | 26%     | 26%   | 24%     | 7%   | 52%          | 1%     | 20%     | 2%    | 21% | 28% | 21%   | 26%    |
| Mostly Republican   | 14%             | 18%  | 12%   | 15%          | 18%                                                                                          | 18%    | 18%   | 18% | 14%           | 14%              | 18%    | 7%      | 14% | 16%   | 17% | 15%    | 12%    | 16%  | 19%   | 10%               | 17%    | 17%      | 12%     | 19%   | 16%     | 27%  | 29%          | 2%     | 26%     | 17%   | 18% | 22% | 15%   | 14%    |
| Mostly Democratic   | 17%             | 14%  | 20%   | 14%          | 17%                                                                                          | 11%    | 15%   | 13% | 16%           | 18%              | 13%    | 27%     | 19% | 16%   | 20% | 15%    | 19%    | 17%  | 12%   | 15%               | 18%    | 10%      | 17%     | 14%   | 15%     | 21%  | 3%           | 28%    | 22%     | 26%   | 23% | 14% | 16%   | 14%    |
| Strongly Democratic | 29%             | 16%  | 30%   | 28%          | 15%                                                                                          | 17%    | 16%   | 17% | 25%           | 34%              | 20%    | 44%     | 22% | 19%   | 23% | 29%    | 30%    | 21%  | 13%   | 35%               | 22%    | 15%      | 26%     | 21%   | 23%     | 4%   | 0%           | 49%    | 3%      | 10%   | 17% | 17% | 30%   | 25%    |
| Unsure              | 1%              | 1%   | 2%    | 1%           | 2%                                                                                           | 1%     | 2%    | 1%  | 2%            | 0%               | 1%     | 2%      | 6%  | 1%    | 1%  | 1%     | 2%     | 3%   | 0%    | 1%                | 1%     | 2%       | 2%      | 2%    | 1%      | 4%   | 0%           | 1%     | 0%      | 10%   | 1%  | 2%  | 2%    | 1%     |