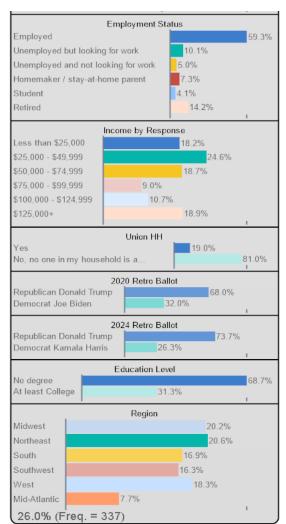

ng Percentage Opinion 0% to 5% 6% to 10% 23.4% 11% to 25% 20.2% 26% to 50% 7.2% More than 50% 6.9% Unsure Illegals Breaking the Law Opinion Yes 58.8% No 23.8% 17.4% Unsure News Attention A great deal A lot 22.8% A moderate amount 29.6% A little 13.1% 2.0% None at all News Sources National broadcast television news 53.8% Local broadcast television news 33.1% Cable news (i.e. Fox News, MSNB. 42.7% 11.6% Streaming app(s) TikTok 8.8% Facebook 12.5% Twitter / X 4.3% YouTube 17.6% Newspaper 25.6% Talk radio 5.4% 12.0% Podcasts Other websites 20.8% Unsure .5%

#### **Lean GOP (26%)**







#### **Dem Base (43%)**

#### **Lean GOP (26%)**









#### **Dem Base (43%)**



#### **Lean GOP (26%)**







#### **Dem Base (43%)**



8.4%

Mid-Atlantic

42.8% (Freq. = 555)

#### **Lean GOP (26%)**







### **Demographics**

#### Sex



#### Geo - Region



#### **Partisanship**



#### Age Range



#### **Education**



54.0% have no college degree

#### Ideology



#### **Household Income**



#### Race/Ethnicity



#### **Community Type**





### **Demographics (Switched2Trump)**

### Sex



#### Age Range



#### **Household Income**



#### Geo - Region



#### Education



#### Race/Ethnicity



#### **Partisanship**



#### Ideology



#### **Community Type**