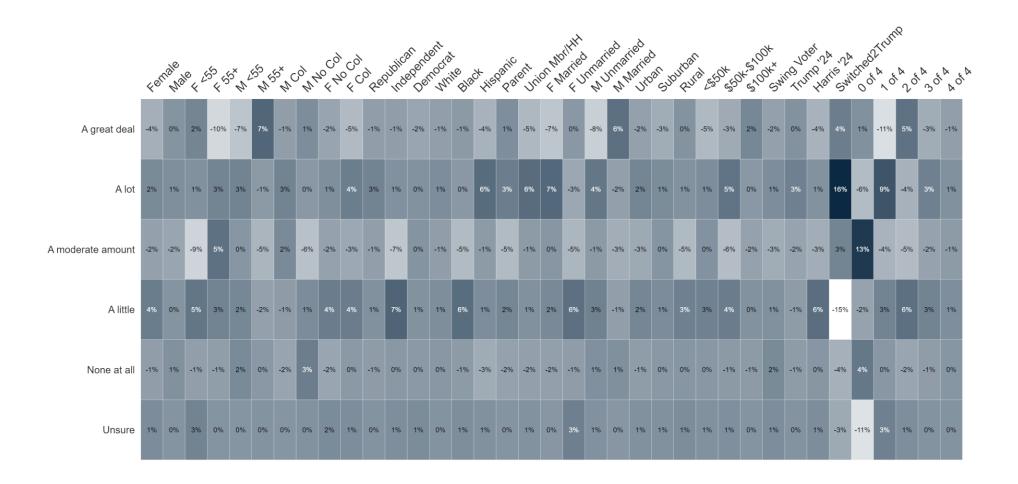

| 14%   | 13%   | 7%  | 13%         | 16%      | 19%  | 12%   | 14% | 11%     | 14%    | 15%         | 12%      | 12%     | 11%   | 16%   | 7%   | 2%     | 26%  | 4%  | 13%             | 9%  | 7%  | 16%  | 16%    |
| Unsure             | 9%  | 4%   | 11%   | 7%      | 5%   | 2%   | 3%                      | 4%  | 9%      | 8%          | 3%   | 7%   | 8%    | 5%    | 13%   | 8%  | 6%          | 2%       | 6%   | 11%   | 6%  | 2%      | 8%     | 6%          | 7%       | 9%      | 6%    | 4%    | 9%   | 3%     | 9%   | 1%  | 17%             | 5%  | 7%  | 7%   | 6%     |



gn,

### **Wasted Spending Percentage Opinion**







### **Illegals Breaking the Law Opinion**







### **News Attention**







# **Trend: News Attention**





## Percent Change: News Attention (Mar '25 to Apr '25)





### **News Sources**



|                            |                |      |        |             |      |      |       |     | _            |          |       | -2         | ž. %   | ent a |         |      | _           |     |      | ELECTION OF THE PERSON OF THE | خ     | 60     | led s | >      |          |       |           | 6       | 34  | ۰۵       | er o   | · - N |       | Kin  |     |     |      |
|----------------------------|----------------|------|--------|-------------|------|------|-------|-----|--------------|----------|-------|------------|--------|-------|---------|------|-------------|-----|------|--------------------------------------------------------------------------------------------------------------------------------------------------------------------------