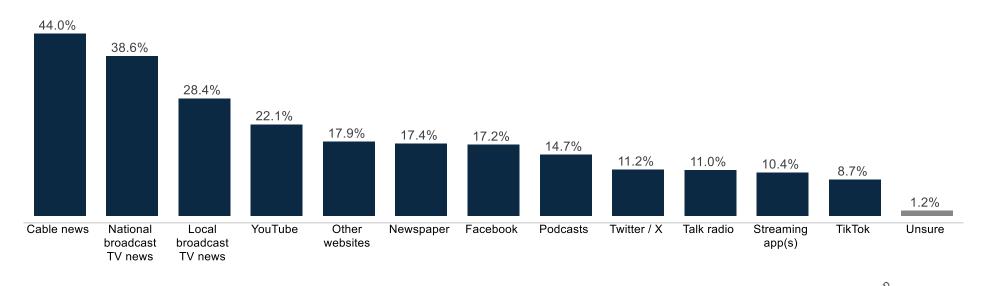

### **News Sources**

|                            |                |      |        |             |      |      |       |     | _            |          |       | -2         | ž. %   | ent a |         |      | _           |     |      | ELECTION OF THE PERSON OF THE | خ     | 60     | led s | >      |          |       |           | 6       | 34  | ۰۵       | er o   | · - N |       | Kin  |     |     |      |
|----------------------------|----------------|------|--------|-------------|------|------|-------|-----|--------------|----------|-------|------------|--------|-------|---------|------|-------------|-----|------|-------------------------------------------------------------------------------------------------------------------------------------------------------------------------------------------------------------------------------------------------------------------------------------------------------------------------------------------------------------------------------------------------------------------------------------------------------------------------------------------------------------------------------------------------------------------------------------------------------------------------------------------------------------------------------------------------------------------------------------------------------------------------------------------------------------------------------------------------------------------------------------------------------------------------------------------------------------------------------------------------------------------------------------------------------------------------------------------------------------------------------------------------------------------------------------------------------------------------------------------------------------------------------------------------------------------------------------------------------------------------------------------------------------------------------------------------------------------------------------------------------------------------------------------------------------------------------------------------------------------------------------------------------------------------------------------------------------------------------------------------------------------------------------------------------------------------------------------------------------------------------------------------------------------------------------------------------------------------------------------------------------------------------------------------------------------------------------------------------------------------------|-------|--------|-------|--------|----------|-------|-----------|---------|-----|----------|--------|-------|-------|------|-----|-----|------|
|                            | ¢ <sup>⊗</sup> | nale | 10 × 1 | κ<br>ξο, ξο | bx V | W 25 | 10× C | NA  | \$ 44<br>CO. | 6<br>CO. | de de | Jupic Plug | Sperio | UDCLO | die Ala | chie | Salic Salic | Jri | SU N | larile.                                                                                                                                                                                                                                                                                                                                                                                                                                                                                                                                                                                                                                                                                                                                                                                                                                                                                                                                                                                                                                                                                                                                                                                                                                                                                                                                                                                                                                                                                                                                                                                                                                                                                                                                                                                                                                                                                                                                                                                                                                                                                                                       | Liugh | LILLO. | Jib   | an Sul | July Sul | 1 E22 | 250<br>34 | * 100 m | Svi | JUL ZIVI | US Hat | SW    | icheo | N. O | 20  | \   | N NO |
| Cable news                 | 43%            | 45%  | 35%    | 51%         | 32%  | 58%  | 50%   | 41% | 40%          | 47%      | 49%   | 41%        | 40%    | 47%   | 32%     | 42%  | 38%         | 35% | 47%  | 39%                                                                                                                                                                                                                                                                                                                                                                                                                                                                                                                                                                                                                                                                                                                                                                                                                                                                                                                                                                                                                                                                                                                                                                                                                                                                                                                                                                                                                                                                                                                                                                                                                                                                                                                                                                                                                                                                                                                                                                                                                                                                                                                           | 37%   | 51%    | 45%   | 42%    | 47%      | 35%   | 46%       | 50%     | 34% | 50%      | 41%    | 46%   | 21%   | 27%  | 39% | 44% | 50%  |
| National broadcast TV news | 42%            | 34%  | 34%    | 50%         | 28%  | 41%  | 34%   | 34% | 41%          | 44%      | 29%   | 39%        | 48%    | 40%   | 36%     | 35%  | 30%         | 37% | 44%  | 41%                                                                                                                                                                                                                                                                                                                                                                                                                                                                                                                                                                                                                                                                                                                                                                                                                                                                                                                                                                                                                                                                                                                                                                                                                                                                                                                                                                                                                                                                                                                                                                                                                                                                                                                                                                                                                                                                                                                                                                                                                                                                                                                           | 29%   | 38%    | 41%   | 39%    | 35%      | 36%   | 41%       | 39%     | 39% | 27%      | 51%    | 27%   | 19%   | 30%  | 44% | 44% | 39%  |
| Local broadcast TV news    | 31%            | 26%  | 22%    | 39%         | 22%  | 29%  | 25%   | 26% | 34%          | 28%      | 26%   | 31%        | 30%    | 29%   | 32%     | 27%  | 22%         | 26% | 33%  | 29%                                                                                                                                                                                                                                                                                                                                                                                                                                                                                                                                                                                                                                                                                                                                                                                                                                                                                                                                                                                                                                                                                                                                                                                                                                                                                                                                                                                                                                                                                                                                                                                                                                                                                                                                                                                                                                                                                                                                                                                                                                                                                                                           | 26%   | 25%    | 30%   | 28%    | 27%      | 31%   | 34%       | 24%     | 30% | 26%      | 31%    | 33%   | 32%   | 16%  | 31% | 33% | 29%  |
| YouTube                    | 20%            | 24%  | 25%    | 16%         | 36%  | 13%  | 19%   | 29% | 23%          | 17%      | 24%   | 20%        | 21%    | 19%   | 34%     | 28%  | 25%         | 19% | 18%  | 23%                                                                                                                                                                                                                                                                                                                                                                                                                                                                                                                                                                                                                                                                                                                                                                                                                                                                                                                                                                                                                                                                                                                                                                                                                                                                                                                                                                                                                                                                                                                                                                                                                                                                                                                                                                                                                                                                                                                                                                                                                                                                                                                           | 33%   | 19%    | 27%   | 21%    | 21%      | 28%   | 22%       | 18%     | 22% | 24%      | 20%    | 38%   | 39%   | 37%  | 25% | 28% | 16%  |
| Other websites             | 17%            | 19%  | 19%    | 16%         | 19%  | 18%  | 22%   | 15% | 15%          | 20%      | 14%   | 28%        | 17%    | 18%   | 7%      | 21%  | 15%         | 17% | 17%  | 17%                                                                                                                                                                                                                                                                                                                                                                                                                                                                                                                                                                                                                                                                                                                                                                                                                                                                                                                                                                                                                                                                                                                                                                                                                                                                                                                                                                                                                                                                                                                                                                                                                                                                                                                                                                                                                                                                                                                                                                                                                                                                                                                           | 14%   | 21%    | 14%   | 20%    | 17%      | 14%   | 17%       | 20%     | 20% | 16%      | 19%    | 7%    | 23%   | 11%  | 12% | 18% | 20%  |
| Newspaper                  | 18%            | 17%  | 16%    | 20%         | 14%  | 20%  | 24%   | 10% | 14%          | 24%      | 10%   | 22%        | 24%    | 19%   | 11%     | 10%  | 16%         | 25% | 21%  | 15%                                                                                                                                                                                                                                                                                                                                                                                                                                                                                                                                                                                                                                                                                                                                                                                                                                                                                                                                                                                                                                                                                                                                                                                                                                                                                                                                                                                                                                                                                                                                                                                                                                                                                                                                                                                                                                                                                                                                                                                                                                                                                                                           | 15%   | 18%    | 24%   | 17%    | 13%      | 12%   | 15%       | 23%     | 18% | 11%      | 24%    | 13%   | 6%    | 12%  | 13% | 14% | 21%  |
| Facebook                   | 18%            | 16%  | 22%    | 14%         | 24%  | 9%   | 14%   | 19% | 20%          | 15%      | 22%   | 11%        | 16%    | 15%   | 25%     | 22%  | 26%         | 15% | 19%  | 17%                                                                                                                                                                                                                                                                                                                                                                                                                                                                                                                                                                                                                                                                                                                                                                                                                                                                                                                                                                                                                                                                                                                                                                                                                                                                                                                                                                                                                                                                                                                                                                                                                                                                                                                                                                                                                                                                                                                                                                                                                                                                                                                           | 20%   | 14%    | 20%   | 16%    | 17%      | 21%   | 17%       | 16%     | 17% | 21%      | 14%    | 20%   | 8%    | 27%  | 21% | 13% | 15%  |
| Podcasts                   | 15%            | 15%  | 19%    | 11%         | 20%  | 11%  | 18%   | 12% | 12%          | 18%      | 17%   | 18%        | 11%    | 16%   | 6%      | 14%  | 22%         | 19% | 15%  | 14%                                                                                                                                                                                                                                                                                                                                                                                                                                                                                                                                                                                                                                                                                                                                                                                                                                                                                                                                                                                                                                                                                                                                                                                                                                                                                                                                                                                                                                                                                                                                                                                                                                                                                                                                                                                                                                                                                                                                                                                                                                                                                                                           | 12%   | 17%    | 14%   | 15%    | 15%      | 9%    | 16%       | 19%     | 13% | 18%      | 11%    | 8%    | 13%   | 8%   | 12% | 19% | 16%  |
| Twitter / X                | 7%             | 15%  | 10%    | 5%          | 23%  | 8%   | 17%   | 14% | 6%           | 9%       | 16%   | 11%        | 6%     | 11%   | 12%     | 10%  | 20%         | 14% | 8%   | 7%                                                                                                                                                                                                                                                                                                                                                                                                                                                                                                                                                                                                                                                                                                                                                                                                                                                                                                                                                                                                                                                                                                                                                                                                                                                                                                                                                                                                                                                                                                                                                                                                                                                                                                                                                                                                                                                                                                                                                                                                                                                                                                                            | 16%   | 15%    | 13%   | 13%    | 7%       | 10%   | 10%       | 13%     | 12% | 16%      | 6%     | 23%   | 12%   | 17%  | 10% | 12% | 10%  |
| Talk radio                 | 10%            | 12%  | 8%     | 11%         | 11%  | 14%  | 12%   | 13% | 11%          | 8%       | 15%   | 10%        | 8%     | 11%   | 8%      | 11%  | 11%         | 12% | 10%  | 10%                                                                                                                                                                                                                                                                                                                                                                                                                                                                                                                                                                                                                                                                                                                                                                                                                                                                                                                                                                                                                                                                                                                                                                                                                                                                                                                                                                                                                                                                                                                                                                                                                                                                                                                                                                                                                                                                                                                                                                                                                                                                                                                           | 10%   | 14%    | 7%    | 9%     | 17%      | 10%   | 11%       | 12%     | 11% | 16%      | 7%     | 18%   | 5%    | 13%  | 9%  | 9%  | 12%  |
| Streaming app(s)           | 10%            | 11%  | 12%    | 8%          | 10%  | 12%  | 12%   | 10% | 11%          | 9%       | 10%   | 9%         | 12%    | 10%   | 12%     | 13%  | 13%         | 13% | 9%   | 11%                                                                                                                                                                                                                                                                                                                                                                                                                                                                                                                                                                                                                                                                                                                                                                                                                                                                                                                                                                                                                                                                                                                                                                                                                                                                                                                                                                                                                                                                                                                                                                                                                                                                                                                                                                                                                                                                                                                                                                                                                                                                                                                           | 10%   | 12%    | 8%    | 11%    | 10%      | 9%    | 10%       | 12%     | 11% | 10%      | 11%    | 3%    | 3%    | 10%  | 11% | 9%  | 11%  |
| TikTok                     | 10%            | 7%   | 18%    | 3%          | 12%  | 2%   | 4%    | 10% | 11%          | 9%       | 7%    | 7%         | 11%    | 7%    | 15%     | 15%  | 12%         | 10% | 8%   | 13%                                                                                                                                                                                                                                                                                                                                                                                                                                                                                                                                                                                                                                                                                                                                                                                                                                                                                                                                                                                                                                                                                                                                                                                                                                                                                                                                                                                                                                                                                                                                                                                                                                                                                                                                                                                                                                                                                                                                                                                                                                                                                                                           | 11%   | 5%     | 14%   | 7%     | 7%       | 11%   | 8%        | 8%      | 11% | 7%       | 11%    | 18%   | 19%   | 21%  | 13% | 9%  | 5%   |
| Unsure                     | 2%             | 1%   | 3%     | 1%          | 1%   | 0%   | 0%    | 1%  | 2%           | 1%       | 1%    | 1%         | 1%     | 1%    | 2%      | 0%   | 2%          | 1%  | 2%   | 1%                                                                                                                                                                                                                                                                                                                                                                                                                                                                                                                                                                                                                                                                                                                                                                                                                                                                                                                                                                                                                                                                                                                                                                                                                                                                                                                                                                                                                                                                                                                                                                                                                                                                                                                                                                                                                                                                                                                                                                                                                                                                                                                            | 1%    | 0%     | 0%    | 1%     | 2%       | 2%    | 1%        | 0%      | 2%  | 1%       | 1%     | 2%    | 0%    | 2%   | 3%  | 1%  | 1%   |