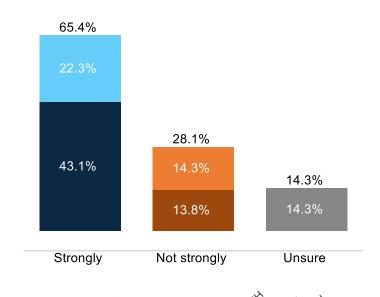

# **Waste Impact on Programs**

|                    |     | •    |       |         |      |      |                         |     | ره)     | -9          |      | ,,c2 | r 296 | it wi | ,     |     | ٠,٥         |          | Mo   | HHY   | ari | ed ari  | ed ied | <b>&gt;</b> | 20       |         |       | ,00   | ×    | 70     | et v | ,OA | ,8 <sup>1</sup> | Zun |     |      |        |
|--------------------|-----|------|-------|---------|------|------|-------------------------|-----|---------|-------------|------|------|-------|-------|-------|-----|-------------|----------|------|-------|-----|---------|--------|-------------|----------|---------|-------|-------|------|--------|------|-----|-----------------|-----|-----|------|--------|
|                    | ¢es | nale | e 4 2 | , K. V. | ox V | N 15 | λ,<br>(5 <sub>x</sub> C | ONE | 10 × 4° | \<br>\<br>\ | Sec. | Indi | Sper  | 'oc,  | Black | His | Saura Value | ant Univ | 25/1 | Stric | HUG | LILLO V | Jip    | an          | July Sur | ये ट्यू | 24 20 | 4.2.0 | Shir | NO THI | Har  | Svi | iche            | , o | 20  | , 30 | N OF D |
| Strongly Total     | 61% | 71%  | 54%   | 67%     | 70%  | 72%  | 65%                     | 76% | 68%     | 51%         | 90%  | 60%  | 42%   | 67%   | 55%   | 76% | 68%         | 65%      | 60%  | 62%   | 66% | 74%     | 62%    | 65%         | 69%      | 66%     | 69%   | 63%   | 69%  | 91%    | 41%  | 88% | 63%             | 68% | 76% | 65%  | 63%    |
| Not strongly Total | 30% | 25%  | 35%   | 26%     | 25%  | 26%  | 32%                     | 19% | 23%     | 41%         | 7%   | 32%  | 49%   | 28%   | 32%   | 16% | 26%         | 32%      | 34%  | 27%   | 28% | 23%     | 30%    | 30%         | 24%      | 24%     | 25%   | 33%   | 23%  | 6%     | 50%  | 11% | 20%             | 27% | 17% | 28%  | 32%    |
| Very strongly      | 38% | 49%  | 32%   | 45%     | 44%  | 53%  | 47%                     | 51% | 42%     | 33%         | 67%  | 40%  | 20%   | 45%   | 29%   | 49% | 46%         | 42%      | 40%  | 37%   | 40% | 54%     | 36%    | 42%         | 50%      | 42%     | 42%   | 43%   | 39%  | 69%    | 18%  | 70% | 39%             | 36% | 50% | 47%  | 43%    |
| Somewhat strongly  | 23% | 22%  | 22%   | 23%     | 25%  | 19%  | 18%                     | 26% | 26%     | 18%         | 23%  | 20%  | 23%   | 23%   | 25%   | 27% | 22%         | 24%      | 20%  | 25%   | 26% | 20%     | 26%    | 22%         | 20%      | 24%     | 26%   | 20%   | 30%  | 21%    | 23%  | 18% | 24%             | 32% | 26% | 18%  | 20%    |
| Not too strongly   | 15% | 13%  | 18%   | 12%     | 14%  | 13%  | 17%                     | 9%  | 13%     | 18%         | 5%   | 18%  | 23%   | 13%   | 20%   | 9%  | 13%         | 16%      | 15%  | 15%   | 14% | 13%     | 16%    | 15%         | 12%      | 12%     | 14%   | 16%   | 16%  | 4%     | 24%  | 7%  | 8%              | 17% | 10% | 12%  | 16%    |
| Not strong at all  | 15% | 12%  | 17%   | 14%     | 11%  | 13%  | 14%                     | 10% | 10%     | 23%         | 2%   | 14%  | 26%   | 14%   | 13%   | 7%  | 13%         | 16%      | 19%  | 12%   | 14% | 11%     | 14%    | 15%         | 12%      | 12%     | 11%   | 16%   | 7%   | 2%     | 26%  | 4%  | 13%             | 9%  | 7%  | 16%  | 16%    |
| Unsure             | 9%  | 4%   | 11%   | 7%      | 5%   | 2%   | 3%                      | 4%  | 9%      | 8%          | 3%   | 7%   | 8%    | 5%    | 13%   | 8%  | 6%          | 2%       | 6%   | 11%   | 6%  | 2%      | 8%     | 6%          | 7%       | 9%      | 6%    | 4%    | 9%   | 3%     | 9%   | 1%  | 17%             | 5%  | 7%  | 7%   | 6%     |