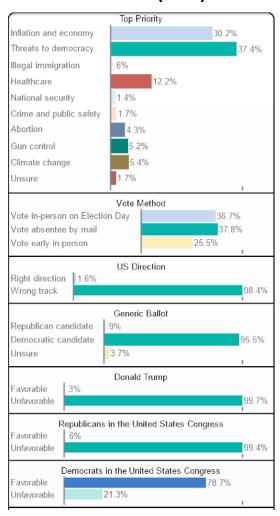

#### **Top Priority**

# **Trend: Top Priority**

#### Percent Change: Top Priority (Mar '25 to Apr '25)

#### **Vote Method**

|                                           |                |      |     |                    |      |     |      |        | ,     |              |       | ,      | w .    | ent,  |        |      |       |     |      | rilHY. | · i    | ed ,  | ied ; |           | ^        |      |           | ~    | 34  |     | es . | × N          | <     | Trur | .0  |       |        |
|-------------------------------------------|----------------|------|-----|--------------------|------|-----|------|--------|-------|--------------|-------|--------|--------|-------|--------|------|-------|-----|------|--------|--------|-------|-------|-----------|----------|------|-----------|------|-----|-----|------|--------------|-------|------|-----|-------|--------|
|                                           | ¢ <sup>⊗</sup> | nale | e 2 | ξ <sup>'</sup> ςς' | ox i | W.  | 6× C | on the | \$ 4° | ه<br>د<br>ده | d Rei | Jublic | Speric | UOCIS | He Bla | CHIE | Paric | ont | Or W | artie  | LILIGI | LILIA | Jic   | an<br>Sur | Diripai, | 7525 | 550<br>04 | * 10 | Sni | 717 | Har. | Ship<br>Ship | icheo | N O  | 20  | 1 30° | A OF D |
| Definitely vote                           | 63%            | 66%  | 59% | 66%                | 64%  | 67% | 65%  | 67%    | 63%   | 62%          | 65%   | 61%    | 65%    | 65%   | 66%    | 60%  | 64%   | 58% | 67%  | 59%    | 63%    | 67%   | 64%   | 64%       | 64%      | 61%  | 65%       | 65%  | 53% | 65% | 65%  | 64%          | 49%   | 49%  | 60% | 53%   | 71%    |
| Probably vote                             | 37%            | 34%  | 41% | 34%                | 36%  | 33% | 35%  | 33%    | 37%   | 38%          | 35%   | 39%    | 35%    | 35%   | 34%    | 40%  | 36%   | 42% | 33%  | 41%    | 37%    | 33%   | 36%   | 36%       | 36%      | 39%  | 35%       | 35%  | 47% | 35% | 35%  | 36%          | 51%   | 51%  | 40% | 47%   | 29%    |
| Vote in-person on Election Day            | 40%            | 49%  | 43% | 38%                | 53%  | 45% | 47%  | 51%    | 39%   | 41%          | 49%   | 44%    | 39%    | 46%   | 45%    | 39%  | 55%   | 40% | 41%  | 40%    | 49%    | 49%   | 48%   | 39%       | 51%      | 44%  | 46%       | 44%  | 44% | 50% | 38%  | 43%          | 48%   | 49%  | 47% | 41%   | 43%    |
| Vote absentee by mail                     | 29%            | 23%  | 23% | 35%                | 18%  | 27% | 26%  | 19%    | 32%   | 25%          | 16%   | 28%    | 35%    | 25%   | 17%    | 36%  | 16%   | 31% | 27%  | 30%    | 25%    | 21%   | 25%   | 31%       | 18%      | 30%  | 24%       | 25%  | 27% | 16% | 36%  | 27%          | 15%   | 21%  | 23% | 26%   | 28%    |
| Vote early in-person                      | 31%            | 28%  | 34% | 27%                | 29%  | 28% | 27%  | 30%    | 29%   | 34%          | 34%   | 28%    | 26%    | 29%   | 38%    | 25%  | 29%   | 29% | 32%  | 30%    | 25%    | 30%   | 26%   | 30%       | 31%      | 27%  | 30%       | 31%  | 28% | 34% | 26%  | 30%          | 36%   | 30%  | 29% | 33%   | 29%    |
| Definitely vote in-person on Election Day | 28%            | 35%  | 28% | 28%                | 38%  | 32% | 33%  | 38%    | 27%   | 30%          | 37%   | 28%    | 28%    | 33%   | 33%    | 25%  | 40%   | 26% | 30%  | 26%    | 33%    | 37%   | 35%   | 27%       | 37%      | 30%  | 33%       | 32%  | 25% | 38% | 26%  | 36%          | 29%   | 30%  | 31% | 26%   | 33%    |
| Probably vote in-person on Election Day   | 12%            | 14%  | 14% | 10%                | 15%  | 13% | 14%  | 13%    | 12%   | 11%          | 13%   | 17%    | 11%    | 13%   | 12%    | 13%  | 15%   | 14% | 10%  | 14%    | 16%    | 13%   | 13%   | 12%       | 14%      | 14%  | 13%       | 12%  | 19% | 13% | 12%  | 7%           | 20%   | 19%  | 17% | 15%   | 10%    |
| Definitely vote absentee by mail          | 19%            | 16%  | 14% | 24%                | 10%  | 21% | 17%  | 14%    | 22%   | 16%          | 10%   | 20%    | 24%    | 17%   | 11%    | 22%  | 9%    | 20% | 18%  | 20%    | 17%    | 15%   | 17%   | 21%       | 12%      | 19%  | 15%       | 18%  | 15% | 10% | 25%  | 17%          | 9%    | 8%   | 13% | 14%   | 21%    |
| Probably vote absentee by mail            | 10%            | 7%   | 9%  | 11%                | 7%   | 7%  | 9%   | 5%     | 11%   | 9%           | 6%    | 8%     | 11%    | 7%    | 6%     | 15%  | 7%    | 11% | 9%   | 11%    | 9%     | 6%    | 8%    | 10%       | 6%       | 11%  | 9%        | 6%   | 12% | 6%  | 11%  | 10%          | 6%    | 12%  | 11% | 12%   | 7%     |
| Definitely vote early in-person           | 16%            | 15%  | 17% | 14%                | 15%  | 14% | 15%  | 15%    | 15%   | 17%          | 18%   | 13%    | 14%    | 15%   | 22%    | 13%  | 15%   | 13% | 18%  | 13%    | 13%    | 15%   | 12%   | 16%       | 16%      | 13%  | 18%       | 15%  | 13% | 17% | 14%  | 10%          | 11%   | 10%  | 17% | 14%   | 16%    |
| Probably vote early in-person             | 15%            | 14%  | 17% | 14%                | 14%  | 13% | 12%  | 15%    | 14%   | 18%          | 16%   | 15%    | 12%    | 15%   | 16%    | 12%  | 14%   | 17% | 14%  | 17%    | 12%    | 15%   | 15%   | 14%       | 15%      | 14%  | 12%       | 16%  | 16% | 17% | 12%  | 19%          | 25%   | 19%  | 13% | 20%   | 13%    |

# **Trend: Vote Method**

#### Percent Change: Vote Method (Mar '25 to Apr '25)

#### **US Direction**

# **Trend: US Direction**

#### Percent Change: US Direction (Mar '25 to Apr '25)

#### **Generic Ballot**

# **Trend: Generic Ballot**

#### **Trump Job Approval**

# **Trend: Trump Job Approval**

# Percent Change: Trump Job Approval (Mar '25 to Apr '25)