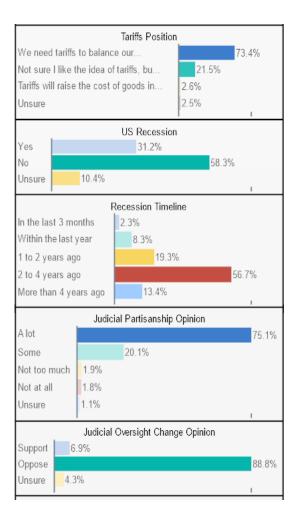

#### **Dem Base (43%)**

#### **Lean GOP (26%)**

**Dem Base (43%)** 

**Lean GOP (26%)** 

**Dem Base (43%)** 

**Lean GOP (26%)** 

#### National Policy Influence Driver Opinion The Executive Branch (the Preside The Legislative Branch (Congress) 62.3% The Judicial Branch (federal courts. 17.1% Unsure 13.1% Waste Impact on Programs Strongly 40.3% Not strongly Wasted Spending Percentage Opinion 0% to 5% 6% to 10% 23.4% 11% to 25% 20.2% 26% to 50% 7.2% More than 50% 6.9% Unsure Illegals Breaking the Law Opinion Yes 58.8% No 23.8% 17.4% Unsure News Attention A great deal A lot 22.8% A moderate amount 29.6% A little 13.1% 2.0% None at all News Sources National broadcast television news 53.8% Local broadcast television news 33.1% Cable news (i.e. Fox News, MSNB. 42.7% 11.6% Streaming app(s) TikTok 8.8% Facebook 12.5% Twitter / X 4.3% YouTube 17.6% Newspaper 25.6% Talk radio 5.4% 12.0% Podcasts Other websites 20.8% Unsure .5%

#### **Lean GOP (26%)**