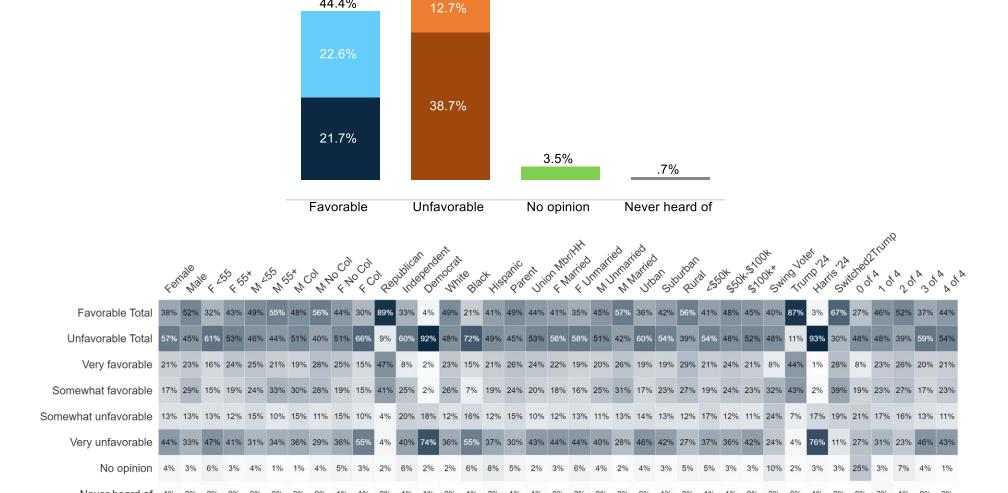

#### Image: Republicans in the United States Congress

44.4%

51.5%

# Trend: Republicans in the United States Congress Image

# Percent Change: Republicans in the United States Congress Image (Mar '25 to Apr '25)