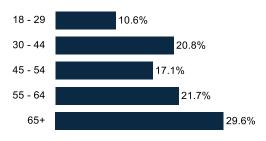

ure Illegals Breaking the Law Opinion Yes 58.8% No 23.8% 17.4% Unsure News Attention A great deal A lot 22.8% A moderate amount 29.6% A little 13.1% 2.0% None at all News Sources National broadcast television news 53.8% Local broadcast television news 33.1% Cable news (i.e. Fox News, MSNB. 42.7% 11.6% Streaming app(s) TikTok 8.8% Facebook 12.5% Twitter / X 4.3% YouTube 17.6% Newspaper 25.6% Talk radio 5.4% 12.0% Podcasts Other websites 20.8% Unsure .5%

#### **Lean GOP (26%)**







#### **Dem Base (43%)**

#### **Lean GOP (26%)**









#### **Dem Base (43%)**



#### **Lean GOP (26%)**







#### **Dem Base (43%)**



8.4%

Mid-Atlantic

42.8% (Freq. = 555)

#### **Lean GOP (26%)**







### **Demographics**

#### Sex



#### Geo - Region



#### **Partisanship**



#### Age Range



#### **Education**



54.0% have no college degree

#### Ideology



#### **Household Income**



#### Race/Ethnicity



#### **Community Type**





### **Demographics (Switched2Trump)**

### Sex



#### Age Range



#### **Household Income**



#### Geo - Region



#### Education



#### Race/Ethnicity



#### **Partisanship**



#### Ideology



#### **Community Type**