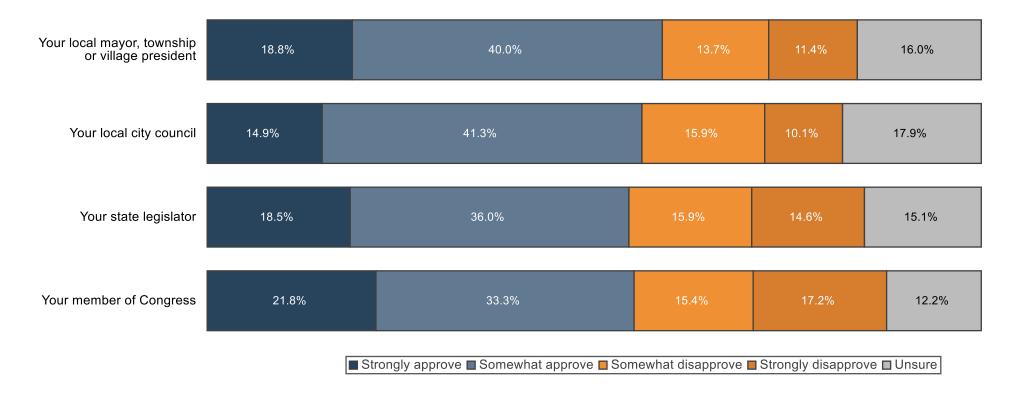

# **Job Approval**

# **Job Approval Heatmaps**

#### **Approve**

- The Department of Government Efficiency (DOGE) (43% favorable, 48% unfavorable) is favorable among half of college-educated men (50%) and a plurality of parents (47%). Remarkably, 40% of those who view DOGE unfavorably believe that at least 11% or more of federal spending is wasted due to inefficiency, fraud, or unnecessary programs underscoring that opposition to DOGE has been shaped much more by the mainstream media narrative than its actual mission to reduce wasteful spending.
- We tested the job approvals of elected officials starting from mayor to member of Congress. Approval
  is generally similar, but intensity shows more voters overall strongly approving for their member of
  Congress compared to other offices. Local mayors, township or village presidents have the
  highest approval at 59%.
  - Democrats are more likely to approve of their local mayor and city council than their state legislator or member of congress, but a majority still approve across the offices.
  - Conversely, Republicans are most likely to approve of their member of congress (63%).
  - Independent voters more strongly disapprove of all levels of offices than partisans.
- Half of voters (50%) believe that tariffs will raise the cost of goods in the US and cause lingering inflation. Two-in-three college-educated women (66%) and a plurality of college-educated men (48%) express this sentiment, as do 50% of union households. More than half of Republicans (55%) believe that tariffs are needed to balance out international trade, while one-in-four (25%) admit they are not sure they like the idea of tariffs but trust President Trump.
- 52% of voters believe that **judges are influenced** *a lot* by their party affiliation. A near identical number of **Republican** (56%) and **Independent** (55%) voters feel this way, while only a plurality of **Democrats** (47%) say the same.