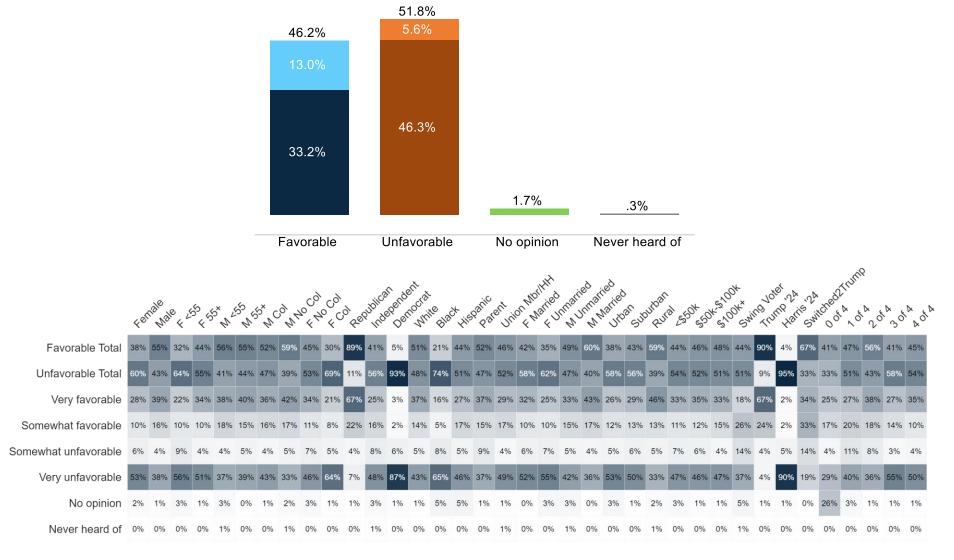

| 1%     | 2%    | 1%  | 2%            | 0%               | 1%     | 2%      | 6%  | 1%    | 1%  | 1%     | 2%     | 3%   | 0%    | 1%                | 1%     | 2%       | 2%      | 2%    | 1%      | 4%   | 0%           | 1%     | 0%      | 10%   | 1%  | 2%  | 2%    | 1%     |



#### **US Direction**







# **Trend: US Direction**





#### Percent Change: US Direction (Mar '25 to Apr '25)





#### **Generic Ballot**





# **Trend: Generic Ballot**





#### **Generic Ballot Movement**





# Percent Change: Generic Ballot (Mar '25 to Apr '25)





# **Generic Ballot by Key Voter Groups**





# **Image Tests**





# **Image Tests Heatmaps**

#### Favorable



#### Unfavorable





### **Image: Donald Trump**





# **Trend: Donald Trump Image**





#### Percent Change: Donald Trump Image (Mar '25 to Apr '25)





#### Image: Republicans in the United States Congress

44.4%

51.5%





# Trend: Republicans in the United States Congress Image





# Percent Change: Republicans in the United States Congress Image (Mar '25 to Apr '25)





#### Image: Democrats in the United States Congress





# Trend: Democrats in the United States Congress Image





# Percent Change: Democrats in the United States Congress Image (Mar '25 to Apr '25)





#### **Image: Tesla**





# Image: DOGE – the Department of Government Efficiency

47.5%





#### **Trump Job Approval**







# **Trend: Trump Job Approval**





# Percent Change: Trump Job Approval (Mar '25 to Apr '25)





# **Job Approval**





# **J