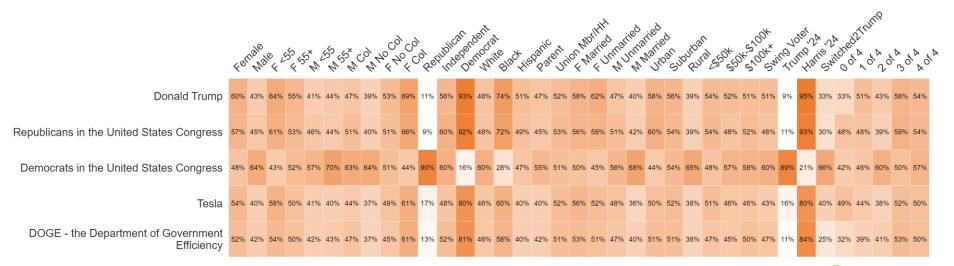

%           | 2%                                                                                           | 1%     | 2%    | 1%  | 2%            | 0%               | 1%     | 2%      | 6%  | 1%    | 1%  | 1%     | 2%     | 3%   | 0%    | 1%                | 1%     | 2%       | 2%      | 2%    | 1%      | 4%   | 0%           | 1%     | 0%      | 10%   | 1%  | 2%  | 2%    | 1%     |



#### **US Direction**







# **Trend: US Direction**





#### Percent Change: US Direction (Mar '25 to Apr '25)





#### **Generic Ballot**





# **Trend: Generic Ballot**





#### **Generic Ballot Movement**





# Percent Change: Generic Ballot (Mar '25 to Apr '25)





# **Generic Ballot by Key Voter Groups**





# **Image Tests**





# **Image Tests Heatmaps**

#### Favorable



#### Unfavorable





### **Image: Donald Trump**





# **Trend: Donald Trump Image**





#### Percent Change: Donald Trump Image (Mar '25 to Apr '25)





#### Image: Republicans in the United States Congress

44.4%

51.5%





# Trend: Republicans in the United States Congress Image





# Percent Change: Republicans in the United States Congress Image (Mar '25 to Apr '25)





#### Image: Democrats in the United States Congress





# Trend: Democrats in the United States Congress Image





# Percent Change: Democrats in the United States Congress Image (Mar '25 to Apr '25)





#### **Image: Tesla**





# Image: DOGE – the Department of Government Efficiency

47.5%





#### **Trump Job Approval**







# **Trend: Trump Job Approval**





# Percent Change: Trump Job Approval (Mar '25 to Apr '25)