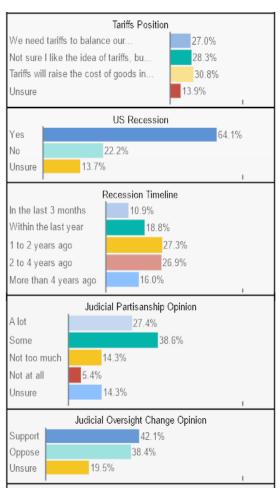

### **Tariffs Position**

# **US Recession**

|                | , of | idle di | 2 5 | yo Ye | o <sup>×</sup> , <sup>L</sup> |     | έχ ČC | 9,6 | 0 N | 60  | 3   | Jublicar | pende | nt<br>nocrat | le va | t, (5) | Paric | ent riv | OT NOT | arried of | nnarie | onnari | lariled har | ar II | urban | જે દૂઇ | 34 60 | * 5 10° | OK× NY | 10 VOY | er ou | 15.2A | ichedi | A of | , A . O | N 0 | A OF A |
|----------------|------|---------|-----|-------|-------------------------------|-----|-------|-----|-----|-----|-----|----------|-------|--------------|-------|--------|-------|---------|--------|-----------|--------|--------|-------------|-------|-------|--------|-------|---------|--------|--------|-------|-------|--------|------|---------|-----|--------|
| Yes Total      |      |         |     |       |                               |     |       |     |     |     |     |          |       |              |       |        |       |         |        |           |        |        |             |       |       |        |       |         |        |        |       |       |        |      |         |     |        |
| No Total       | 23%  | 41%     | 17% | 29%   | 33%                           | 49% | 45%   | 38% | 24% | 22% | 47% | 30%      | 17%   | 35%          | 15%   | 25%    | 27%   | 30%     | 24%    | 23%       | 36%    | 45%    | 30%         | 33%   | 30%   | 26%    | 32%   | 36%     | 28%    | 46%    | 17%   | 40%   | 23%    | 23%  | 27%     | 26% | 36%    |
| Definitely yes | 24%  | 18%     | 29% | 19%   | 24%                           | 12% | 15%   | 20% | 23% | 25% | 12% | 22%      | 30%   | 18%          | 37%   | 26%    | 28%   | 22%     | 25%    | 24%       | 22%    | 14%    | 25%         | 20%   | 21%   | 24%    | 20%   | 20%     | 16%    | 14%    | 29%   | 23%   | 17%    | 28%  | 20%     | 26% | 20%    |
| Probably yes   | 40%  | 33%     | 43% | 37%   | 37%                           | 30% | 34%   | 32% | 39% | 40% | 30% | 38%      | 44%   | 37%          | 35%   | 37%    | 36%   | 35%     | 41%    | 39%       | 33%    | 33%    | 34%         | 38%   | 36%   | 38%    | 37%   | 35%     | 45%    | 29%    | 44%   | 31%   | 31%    | 41%  | 41%     | 35% | 35%    |
| Probably no    | 17%  | 26%     | 12% | 22%   | 22%                           | 30% | 28%   | 23% | 18% | 17% | 30% | 20%      | 13%   | 24%          | 13%   | 17%    | 18%   | 20%     | 17%    | 18%       | 23%    | 28%    | 19%         | 23%   | 19%   | 18%    | 22%   | 23%     | 20%    | 30%    | 13%   | 22%   | 13%    | 18%  | 17%     | 19% | 23%    |
| Definitely no  | 6%   | 16%     | 5%  | 7%    | 11%                           | 20% | 17%   | 14% | 6%  | 6%  | 17% | 10%      | 4%    | 12%          | 3%    | 7%     | 9%    | 11%     | 7%     | 5%        | 13%    | 17%    | 11%         | 10%   | 11%   | 8%     | 10%   | 13%     | 8%     | 16%    | 4%    | 19%   | 9%     | 4%   | 10%     | 7%  | 12%    |
| Unsure         | 13%  | 8%      | 12% | 14%   | 6%                            | 9%  | 6%    | 10% | 13% | 13% | 11% | 10%      | 9%    | 9%           | 13%   | 13%    | 9%    | 12%     | 11%    | 14%       | 9%     | 7%     | 11%         | 9%    | 13%   | 12%    | 10%   | 8%      | 11%    | 11%    | 10%   | 6%    | 30%    | 8%   | 11%     | 13% | 9%     |

### **Recession Timeline**

## **Judicial Partisanship Opinion**

### **Judicial Oversight Change Opinion**