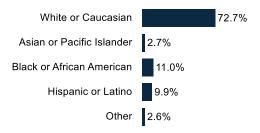

amount 29.6% A little 13.1% 2.0% None at all News Sources National broadcast television news 53.8% Local broadcast television news 33.1% Cable news (i.e. Fox News, MSNB. 42.7% 11.6% Streaming app(s) TikTok 8.8% Facebook 12.5% Twitter / X 4.3% YouTube 17.6% Newspaper 25.6% Talk radio 5.4% 12.0% Podcasts Other websites 20.8% Unsure .5%

#### **Lean GOP (26%)**







#### **Dem Base (43%)**

#### **Lean GOP (26%)**









#### **Dem Base (43%)**



#### **Lean GOP (26%)**







#### **Dem Base (43%)**



8.4%

Mid-Atlantic

42.8% (Freq. = 555)

#### **Lean GOP (26%)**







### **Demographics**

#### Sex



#### Geo - Region



#### **Partisanship**



#### Age Range



#### **Education**



54.0% have no college degree

#### Ideology



#### **Household Income**



#### Race/Ethnicity



#### **Community Type**





### **Demographics (Switched2Trump)**

### Sex



#### Age Range



#### **Household Income**



#### Geo - Region



#### Education



#### Race/Ethnicity



#### **Partisanship**



#### Ideology



#### **Community Type**