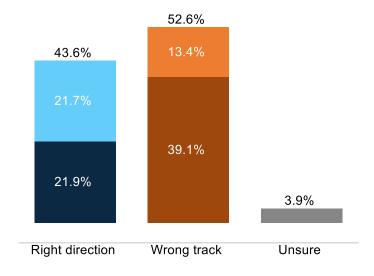

#### **US Direction**

# Survey of Likely 2026 General Election Voters National

April 1 – 3, 2025 | n=1500 | ±2.51%

- Almost half (47%) of voters approve of Donald Trump's job performance, exactly the same number from our March survey showing Trump's durability. His job approval did lose ground with college-educated women and those making more than \$100k, but this has been counterbalanced by improvements with more Independent voters (+10 approve). 54% of Hispanic men are favorable of the job Trump is doing.
- Donald Trump's image (46% favorable, 52% unfavorable) has remained steady since March and remains strong since the beginning of this National Voter Trend survey (NVT). 44% of Hispanics and one-in-five black voters (21%) have a favorable impression of him.
- Voters still have a less favorable impression of congressional Democrats (40% favorable, 55% unfavorable) than they do of congressional Republicans (44% favorable, 52% unfavorable).
   Opinions for the congressional Republicans have remained steady as the Democrats worsen showing their inability to find a message or messenger.
  - Congressional Republicans lost favorability among young women but gained support among Hispanics and parents.
  - Congressional Democrats have seen a negative 19% net-shift among Independent voters.
- 44% believe the U.S. is heading in the right direction, continuing the trend of the highest level of
  optimism since late 2022. Hispanic voters are most net positive on the direction of the country and
  saw a +17 net shift in their positive outlook of Trump's America.
- As concerns over the economy increase, the number of voters saying that **inflation and the economy** (35%) should be the top priority for Congress has risen to its **highst level** since September. Those making **<\$50k** reported a +6 jump in economic concerns since March.
- Tesla, Elon Musk's electric car company that was not long ago heralded by the Left is now viewed unfavorably by 8-in-10 Democrats and liberals, with 67% saying they have a very unfavorable impression. Two-in-three Republicans (66%) and a third of Independents (38%) have a favorable impression of the company.