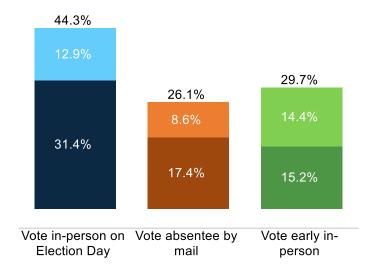

#### **Vote Method**

|                                           |                |      |     |                    |      |     |      |        | ,     |              |       | ,      | w .    | ent,  |        |      |       |     |      | rilHY. | · i    | ed ,  | ied ; |           | ^        |      |           | ~    | 34  |     | es . | × N          | <     | Trur | .0  |       |        |
|-------------------------------------------|----------------|------|-----|--------------------|------|-----|------|--------|-------|--------------|-------|--------|--------|-------|--------|------|-------|-----|------|--------|--------|-------|-------|-----------|----------|------|-----------|------|-----|-----|------|--------------|-------|------|-----|-------|--------|
|                                           | ¢ <sup>⊗</sup> | nale | e 2 | ξ <sup>'</sup> ςς' | ox i | W.  | 6× C | on the | \$ 4° | ه<br>د<br>ده | d Rei | Jublic | Speric | UOCIS | He Bla | CHIE | Paric | ont | Or W | artie  | LILIGI | LILIA | Jic   | an<br>Sur | Diripai, | 7525 | 550<br>04 | * 10 | Sni | 717 | Har. | Ship<br>Ship | icheo | N O  | 20  | 1 30° | A OF D |
| Definitely vote                           | 63%            | 66%  | 59% | 66%                | 64%  | 67% | 65%  | 67%    | 63%   | 62%          | 65%   | 61%    | 65%    | 65%   | 66%    | 60%  | 64%   | 58% | 67%  | 59%    | 63%    | 67%   | 64%   | 64%       | 64%      | 61%  | 65%       | 65%  | 53% | 65% | 65%  | 64%          | 49%   | 49%  | 60% | 53%   | 71%    |
| Probably vote                             | 37%            | 34%  | 41% | 34%                | 36%  | 33% | 35%  | 33%    | 37%   | 38%          | 35%   | 39%    | 35%    | 35%   | 34%    | 40%  | 36%   | 42% | 33%  | 41%    | 37%    | 33%   | 36%   | 36%       | 36%      | 39%  | 35%       | 35%  | 47% | 35% | 35%  | 36%          | 51%   | 51%  | 40% | 47%   | 29%    |
| Vote in-person on Election Day            | 40%            | 49%  | 43% | 38%                | 53%  | 45% | 47%  | 51%    | 39%   | 41%          | 49%   | 44%    | 39%    | 46%   | 45%    | 39%  | 55%   | 40% | 41%  | 40%    | 49%    | 49%   | 48%   | 39%       | 51%      | 44%  | 46%       | 44%  | 44% | 50% | 38%  | 43%          | 48%   | 49%  | 47% | 41%   | 43%    |
| Vote absentee by mail                     | 29%            | 23%  | 23% | 35%                | 18%  | 27% | 26%  | 19%    | 32%   | 25%          | 16%   | 28%    | 35%    | 25%   | 17%    | 36%  | 16%   | 31% | 27%  | 30%    | 25%    | 21%   | 25%   | 31%       | 18%      | 30%  | 24%       | 25%  | 27% | 16% | 36%  | 27%          | 15%   | 21%  | 23% | 26%   | 28%    |
| Vote early in-person                      | 31%            | 28%  | 34% | 27%                | 29%  | 28% | 27%  | 30%    | 29%   | 34%          | 34%   | 28%    | 26%    | 29%   | 38%    | 25%  | 29%   | 29% | 32%  | 30%    | 25%    | 30%   | 26%   | 30%       | 31%      | 27%  | 30%       | 31%  | 28% | 34% | 26%  | 30%          | 36%   | 30%  | 29% | 33%   | 29%    |
| Definitely vote in-person on Election Day | 28%            | 35%  | 28% | 28%                | 38%  | 32% | 33%  | 38%    | 27%   | 30%          | 37%   | 28%    | 28%    | 33%   | 33%    | 25%  | 40%   | 26% | 30%  | 26%    | 33%    | 37%   | 35%   | 27%       | 37%      | 30%  | 33%       | 32%  | 25% | 38% | 26%  | 36%          | 29%   | 30%  | 31% | 26%   | 33%    |
| Probably vote in-person on Election Day   | 12%            | 14%  | 14% | 10%                | 15%  | 13% | 14%  | 13%    | 12%   | 11%          | 13%   | 17%    | 11%    | 13%   | 12%    | 13%  | 15%   | 14% | 10%  | 14%    | 16%    | 13%   | 13%   | 12%       | 14%      | 14%  | 13%       | 12%  | 19% | 13% | 12%  | 7%           | 20%   | 19%  | 17% | 15%   | 10%    |
| Definitely vote absentee by mail          | 19%            | 16%  | 14% | 24%                | 10%  | 21% | 17%  | 14%    | 22%   | 16%          | 10%   | 20%    | 24%    | 17%   | 11%    | 22%  | 9%    | 20% | 18%  | 20%    | 17%    | 15%   | 17%   | 21%       | 12%      | 19%  | 15%       | 18%  | 15% | 10% | 25%  | 17%          | 9%    | 8%   | 13% | 14%   | 21%    |
| Probably vote absentee by mail            | 10%            | 7%   | 9%  | 11%                | 7%   | 7%  | 9%   | 5%     | 11%   | 9%           | 6%    | 8%     | 11%    | 7%    | 6%     | 15%  | 7%    | 11% | 9%   | 11%    | 9%     | 6%    | 8%    | 10%       | 6%       | 11%  | 9%        | 6%   | 12% | 6%  | 11%  | 10%          | 6%    | 12%  | 11% | 12%   | 7%     |
| Definitely vote early in-person           | 16%            | 15%  | 17% | 14%                | 15%  | 14% | 15%  | 15%    | 15%   | 17%          | 18%   | 13%    | 14%    | 15%   | 22%    | 13%  | 15%   | 13% | 18%  | 13%    | 13%    | 15%   | 12%   | 16%       | 16%      | 13%  | 18%       | 15%  | 13% | 17% | 14%  | 10%          | 11%   | 10%  | 17% | 14%   | 16%    |
| Probably vote early in-person             | 15%            | 14%  | 17% | 14%                | 14%  | 13% | 12%  | 15%    | 14%   | 18%          | 16%   | 15%    | 12%    | 15%   | 16%    | 12%  | 14%   | 17% | 14%  | 17%    | 12%    | 15%   | 15%   | 14%       | 15%      | 14%  | 12%       | 16%  | 16% | 17% | 12%  | 19%          | 25%   | 19%  | 13% | 20%   | 13%    |