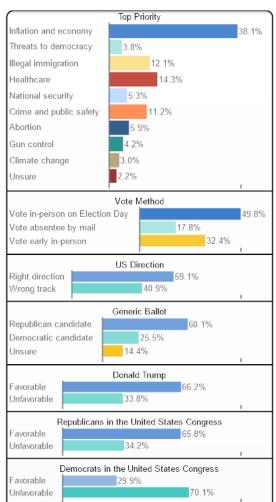

#### **Dem Base (43%)**

#### **Dem Base (43%)**

8.4%

Mid-Atlantic

42.8% (Freq. = 555)