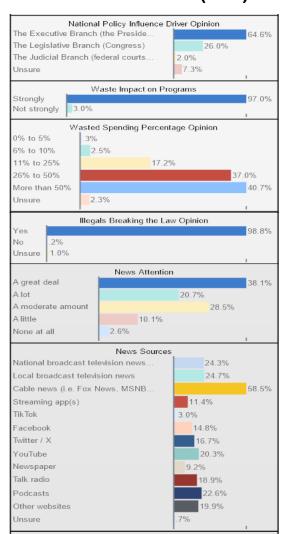

#### National Policy Influence Driver Opinion The Executive Branch (the Preside The Legislative Branch (Congress) 62.3% The Judicial Branch (federal courts. 17.1% Unsure 13.1% Waste Impact on Programs Strongly 40.3% Not strongly Wasted Spending Percentage Opinion 0% to 5% 6% to 10% 23.4% 11% to 25% 20.2% 26% to 50% 7.2% More than 50% 6.9% Unsure Illegals Breaking the Law Opinion Yes 58.8% No 23.8% 17.4% Unsure News Attention A great deal A lot 22.8% A moderate amount 29.6% A little 13.1% 2.0% None at all News Sources National broadcast television news 53.8% Local broadcast television news 33.1% Cable news (i.e. Fox News, MSNB. 42.7% 11.6% Streaming app(s) TikTok 8.8% Facebook 12.5% Twitter / X 4.3% YouTube 17.6% Newspaper 25.6% Talk radio 5.4% 12.0% Podcasts Other websites 20.8% Unsure .5%

#### **Lean GOP (26%)**