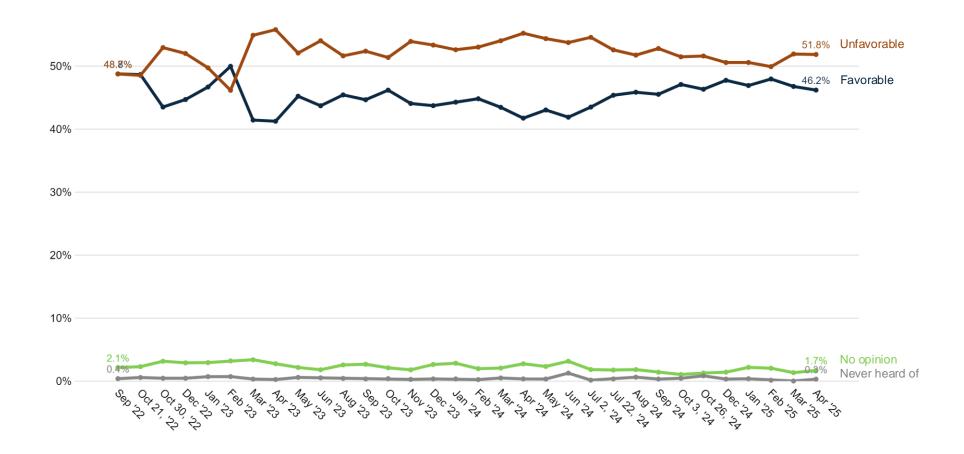

| 1%     | 2%    | 1%  | 2%            | 0%               | 1%     | 2%      | 6%  | 1%    | 1%  | 1%     | 2%     | 3%   | 0%    | 1%                | 1%     | 2%       | 2%      | 2%    | 1%      | 4%   | 0%           | 1%     | 0%      | 10%   | 1%  | 2%  | 2%    | 1%     |



#### **US Direction**







# **Trend: US Direction**





#### Percent Change: US Direction (Mar '25 to Apr '25)





#### **Generic Ballot**





# **Trend: Generic Ballot**





#### **Generic Ballot Movement**





# Percent Change: Generic Ballot (Mar '25 to Apr '25)





# **Generic Ballot by Key Voter Groups**





# **Image Tests**





# **Image Tests Heatmaps**

#### Favorable



#### Unfavorable





### **Image: Donald Trump**





# **Trend: Donald Trump Image**





#### Percent Change: Donald Trump Image (Mar '25 to Apr '25)





#### Image: Republicans in the United States Congress

44.4%

51.5%





# Trend: Republicans in the United States Congress Image





# Percent Change: Republicans in the United States Congress Image (Mar '25 to Apr '25)





#### Image: Democrats in the United States Congress





# Trend: Democrats in the United States Congress Image





# Percent Change: Democrats in the United States Congress Image (Mar '25 to Apr '25)





#### **Image: Tesla**





# Image: DOGE – the Department of Government Efficiency

47.5%





#### **Trump Job Approval**







# **Trend: Trump Job Approval**





# Percent Change: Trump Job Approval (Mar '25 to Apr '25)





# **Job Approval**





# **Job Approval Heatmaps**

#### **Approv