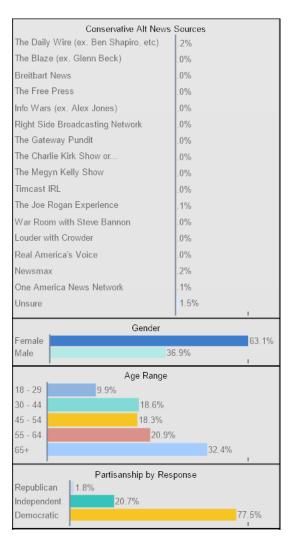

Legislative Branch (Congress) 62.3% The Judicial Branch (federal courts. 17.1% Unsure 13.1% Waste Impact on Programs Strongly 40.3% Not strongly Wasted Spending Percentage Opinion 0% to 5% 6% to 10% 23.4% 11% to 25% 20.2% 26% to 50% 7.2% More than 50% 6.9% Unsure Illegals Breaking the Law Opinion Yes 58.8% No 23.8% 17.4% Unsure News Attention A great deal A lot 22.8% A moderate amount 29.6% A little 13.1% 2.0% None at all News Sources National broadcast television news 53.8% Local broadcast television news 33.1% Cable news (i.e. Fox News, MSNB. 42.7% 11.6% Streaming app(s) TikTok 8.8% Facebook 12.5% Twitter / X 4.3% YouTube 17.6% Newspaper 25.6% Talk radio 5.4% 12.0% Podcasts Other websites 20.8% Unsure .5%

#### **Lean GOP (26%)**







#### **Dem Base (43%)**

#### **Lean GOP (26%)**









#### **Dem Base (43%)**



#### **Lean GOP (26%)**







#### **Dem Base (43%)**



8.4%

Mid-Atlantic

42.8% (Freq. = 555)

#### **Lean GOP (26%)**







### **Demographics**

#### Sex



#### Geo - Region



#### **Partisanship**



#### Age Range



#### **Education**



54.0% have no college degree

#### Ideology



#### **Household Income**



#### Race/Ethnicity



#### **Community Type**





### **Demographics (Switched2Trump)**

### Sex



#### Age Range



#### **Household Income**



#### Geo - Region



#### Education



#### Race/Ethnicity



#### **Partisanship**



#### Ideology



#### **Community Type**