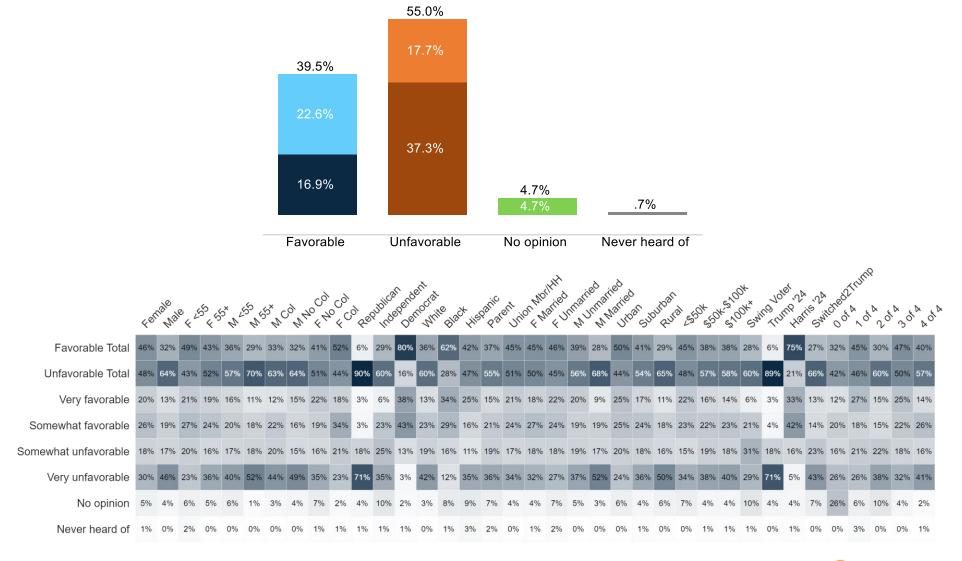

### **Image: Donald Trump**

# **Trend: Donald Trump Image**

#### Percent Change: Donald Trump Image (Mar '25 to Apr '25)