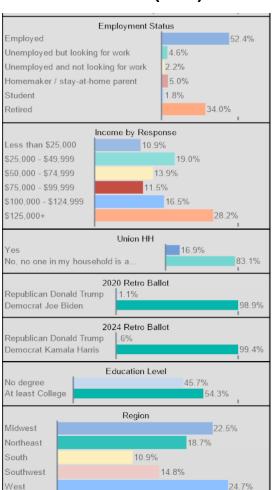

% Waste Impact on Programs Strongly 40.3% Not strongly Wasted Spending Percentage Opinion 0% to 5% 6% to 10% 23.4% 11% to 25% 20.2% 26% to 50% 7.2% More than 50% 6.9% Unsure Illegals Breaking the Law Opinion Yes 58.8% No 23.8% 17.4% Unsure News Attention A great deal A lot 22.8% A moderate amount 29.6% A little 13.1% 2.0% None at all News Sources National broadcast television news 53.8% Local broadcast television news 33.1% Cable news (i.e. Fox News, MSNB. 42.7% 11.6% Streaming app(s) TikTok 8.8% Facebook 12.5% Twitter / X 4.3% YouTube 17.6% Newspaper 25.6% Talk radio 5.4% 12.0% Podcasts Other websites 20.8% Unsure .5%

#### **Lean GOP (26%)**







#### **Dem Base (43%)**

#### **Lean GOP (26%)**









#### **Dem Base (43%)**



#### **Lean GOP (26%)**







#### **Dem Base (43%)**



8.4%

Mid-Atlantic

42.8% (Freq. = 555)

#### **Lean GOP (26%)**







### **Demographics**

#### Sex



#### Geo - Region



#### **Partisanship**



#### Age Range



#### **Education**



54.0% have no college degree

#### Ideology



#### **Household Income**



#### Race/Ethnicity



#### **Community Type**





### **Demographics (Switched2Trump)**

### Sex



#### Age Range



#### **Household Income**



#### Geo - Region



#### Education



#### Race/Ethnicity



#### **Partisanship**



#### Ideology



#### **Community Type**