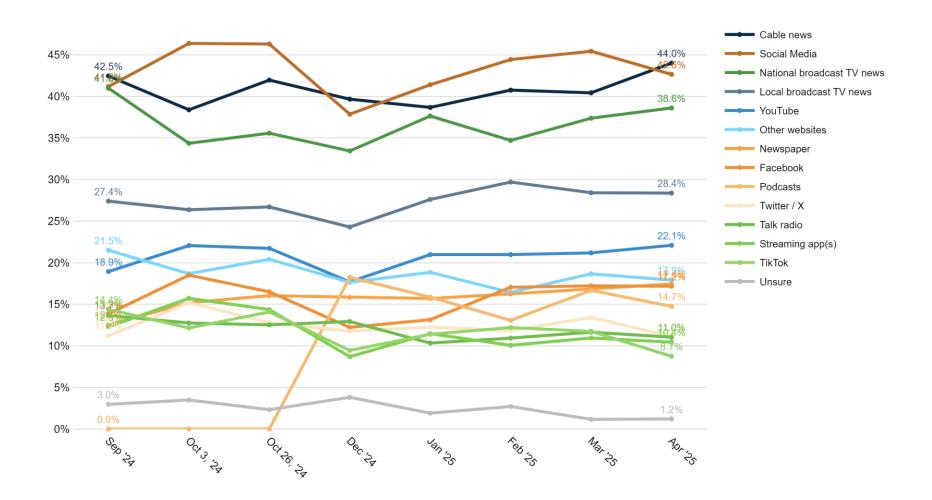

# **Trend: News Sources**

### Percent Change: News Sources (Mar '25 to Apr '25)