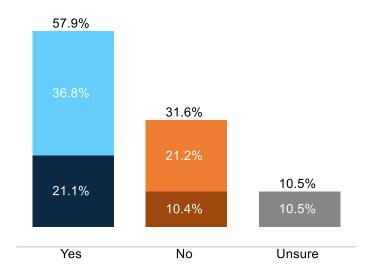

ge: Republicans in the United States Congress

44.4%

51.5%





# Trend: Republicans in the United States Congress Image





# Percent Change: Republicans in the United States Congress Image (Mar '25 to Apr '25)





#### Image: Democrats in the United States Congress





# Trend: Democrats in the United States Congress Image





# Percent Change: Democrats in the United States Congress Image (Mar '25 to Apr '25)





#### **Image: Tesla**





# Image: DOGE – the Department of Government Efficiency

47.5%





#### **Trump Job Approval**







# **Trend: Trump Job Approval**





# Percent Change: Trump Job Approval (Mar '25 to Apr '25)





# **Job Approval**





# **Job Approval Heatmaps**

#### **Approve**



#### Disapprove





### **Tariffs Position**





# **US Recession**



|                | , of | idle di | 2 5 | yo Ye | o <sup>×</sup> , <sup>L</sup> |     | έχ ČC | 9,6 | 0 N | 60  | 3   | Jublicar | pende | nt<br>nocrat | le va | t, (5) | Paric | ent riv | OT NOT | arried of | nnarie | onnari | lariled har | ar II | urban | જે દૂઇ | 34 60 | * 5 10° | OK× NY | 10 VOY | er ou | 15.2A | ichedi | A of | , A . O | N 0 | A OF A |
|----------------|------|---------|-----|-------|-------------------------------|-----|-------|-----|-----|-----|-----|----------|-------|--------------|-------|--------|-------|---------|--------|-----------|--------|--------|-------------|-------|-------|--------|-------|---------|--------|--------|-------|-------|--------|------|---------|-----|--------|
| Yes Total      |      |         |     |       |