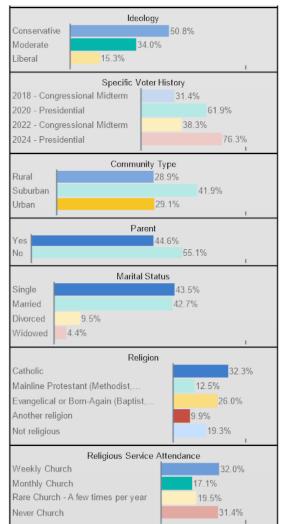

deral courts. 17.1% Unsure 13.1% Waste Impact on Programs Strongly 40.3% Not strongly Wasted Spending Percentage Opinion 0% to 5% 6% to 10% 23.4% 11% to 25% 20.2% 26% to 50% 7.2% More than 50% 6.9% Unsure Illegals Breaking the Law Opinion Yes 58.8% No 23.8% 17.4% Unsure News Attention A great deal A lot 22.8% A moderate amount 29.6% A little 13.1% 2.0% None at all News Sources National broadcast television news 53.8% Local broadcast television news 33.1% Cable news (i.e. Fox News, MSNB. 42.7% 11.6% Streaming app(s) TikTok 8.8% Facebook 12.5% Twitter / X 4.3% YouTube 17.6% Newspaper 25.6% Talk radio 5.4% 12.0% Podcasts Other websites 20.8% Unsure .5%

#### **Lean GOP (26%)**







#### **Dem Base (43%)**

#### **Lean GOP (26%)**









#### **Dem Base (43%)**



#### **Lean GOP (26%)**







#### **Dem Base (43%)**



8.4%

Mid-Atlantic

42.8% (Freq. = 555)

#### **Lean GOP (26%)**







### **Demographics**

#### Sex



#### Geo - Region



#### **Partisanship**



#### Age Range



#### **Education**



54.0% have no college degree

#### Ideology



#### **Household Income**



#### Race/Ethnicity



#### **Community Type**





### **Demographics (Switched2Trump)**

### Sex



#### Age Range



#### **Household Income**



#### Geo - Region



#### Education



#### Race/Ethnicity



#### **Partisanship**



#### Ideology



#### **Community Type**