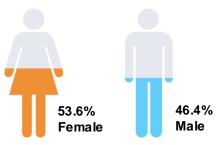

0% 23.4% 11% to 25% 20.2% 26% to 50% 7.2% More than 50% 6.9% Unsure Illegals Breaking the Law Opinion Yes 58.8% No 23.8% 17.4% Unsure News Attention A great deal A lot 22.8% A moderate amount 29.6% A little 13.1% 2.0% None at all News Sources National broadcast television news 53.8% Local broadcast television news 33.1% Cable news (i.e. Fox News, MSNB. 42.7% 11.6% Streaming app(s) TikTok 8.8% Facebook 12.5% Twitter / X 4.3% YouTube 17.6% Newspaper 25.6% Talk radio 5.4% 12.0% Podcasts Other websites 20.8% Unsure .5%

#### **Lean GOP (26%)**







#### **Dem Base (43%)**

#### **Lean GOP (26%)**









#### **Dem Base (43%)**



#### **Lean GOP (26%)**







#### **Dem Base (43%)**



8.4%

Mid-Atlantic

42.8% (Freq. = 555)

#### **Lean GOP (26%)**







### **Demographics**

#### Sex



#### Geo - Region



#### **Partisanship**



#### Age Range



#### **Education**



54.0% have no college degree

#### Ideology



#### **Household Income**



#### Race/Ethnicity



#### **Community Type**





### **Demographics (Switched2Trump)**

### Sex



#### Age Range



#### **Household Income**



#### Geo - Region



#### Education



#### Race/Ethnicity



#### **Partisanship**



#### Ideology



#### **Community Type**