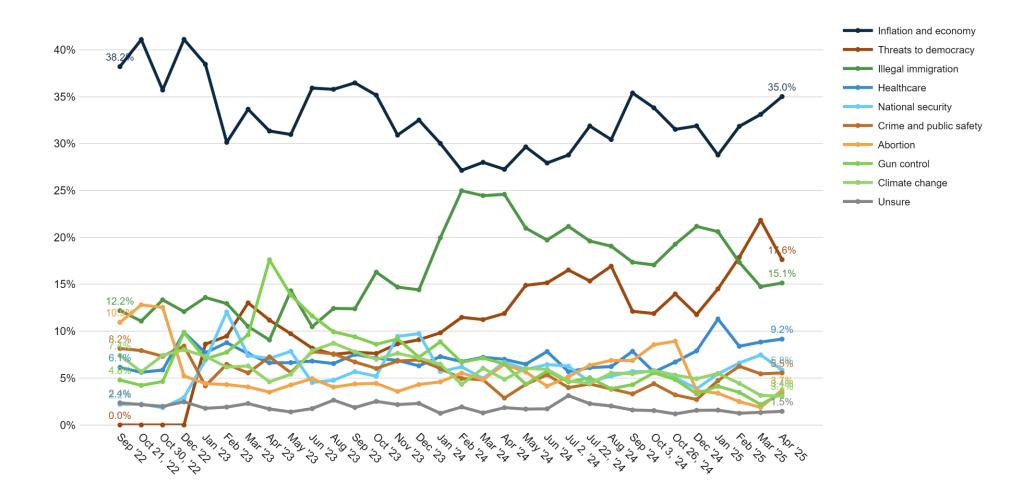

#### **Top Priority**

# **Trend: Top Priority**

#### Percent Change: Top Priority (Mar '25 to Apr '25)