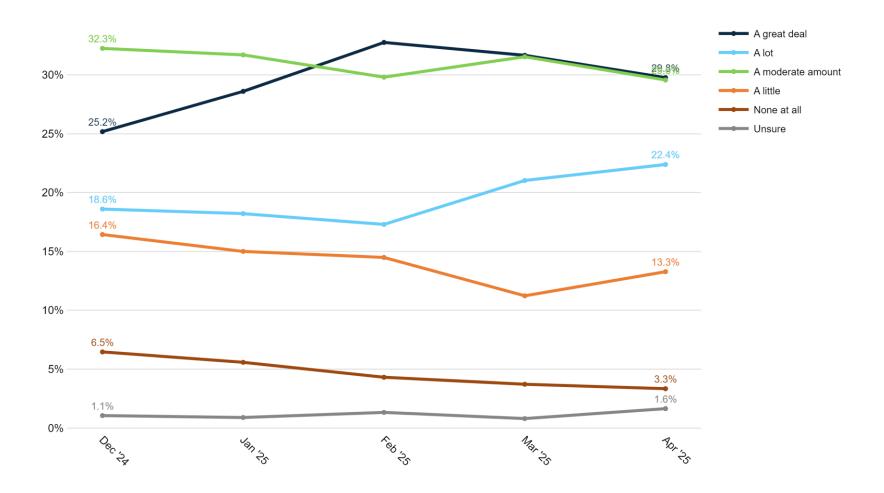

| 10% | 10%     | 23%         | 2%   | 14%  | 26%   | 14%   | 13%   | 7%  | 13%         | 16%      | 19%  | 12%   | 14% | 11%     | 14%    | 15%         | 12%      | 12%     | 11%   | 16%   | 7%   | 2%     | 26%  | 4%  | 13%             | 9%  | 7%  | 16%  | 16%    |
| Unsure             | 9%  | 4%   | 11%   | 7%      | 5%   | 2%   | 3%                      | 4%  | 9%      | 8%          | 3%   | 7%   | 8%    | 5%    | 13%   | 8%  | 6%          | 2%       | 6%   | 11%   | 6%  | 2%      | 8%     | 6%          | 7%       | 9%      | 6%    | 4%    | 9%   | 3%     | 9%   | 1%  | 17%             | 5%  | 7%  | 7%   | 6%     |



gn,

### **Wasted Spending Percentage Opinion**







### **Illegals Breaking the Law Opinion**







### **News Attention**







# **Trend: News Attention**





## Percent Change: News Attention (Mar '25 to Apr '25)





### **News Sources**



|                            |                |      |        |             |      |      |       |     | _            |          |       | -2         | ž. %   | ent a |         |      | _           |     |      | ELECTION OF THE PERSON OF THE | خ     | 60     | led s | >      |          |       |           | 6       | 34  | ۰۵       | er o   | · - N |       | Kin  |     |     |      |
|----------------------------|----------------|------|--------|-------------|------|------|-------|-----|--------------|----------|-------|------------|--------|-------|---------|------|-------------|-----|------|--------------------------------------------------------------------------------------------------------------