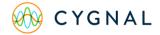

#### **Segmentation Analysis**

- **Segmentation analysis** identified three key groups via machine learning: *Dem Base* (43%), *Lean GOP* (26%), and *GOP Base* (31%).
  - The *Lean GOP* segment will be a group to keep an eye on as this segment is generally younger, lower-income, and have mostly voted for Donald Trump (74% in 2024). More than half of them consider themselves Republicans (56%), and nearly two-in-three (64%) believe the US is in an economic recession. This group is more inclined to believe that the **recession started during the Biden era** (27% 1 to 2 years ago, 27% 2 to 4 years ago). This segment is also virtually split three ways on tariffs, but a slight plurality (31%) are concerned **tariffs will raise the cost of goods**.