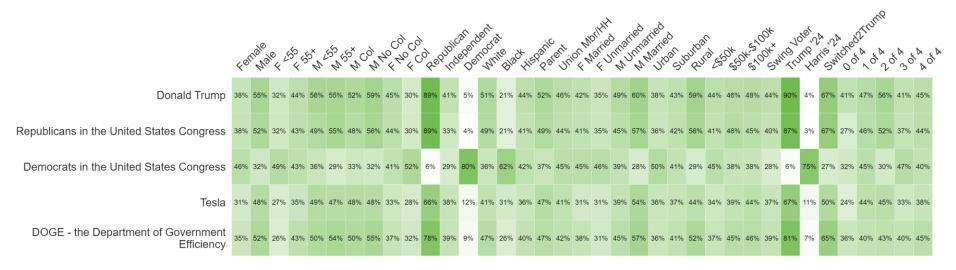

| 1%   | 2%    | 1%           | 2%                                                                                           | 1%     | 2%    | 1%  | 2%            | 0%               | 1%     | 2%      | 6%  | 1%    | 1%  | 1%     | 2%     | 3%   | 0%    | 1%                | 1%     | 2%       | 2%      | 2%    | 1%      | 4%   | 0%           | 1%     | 0%      | 10%   | 1%  | 2%  | 2%    | 1%     |



#### **US Direction**







# **Trend: US Direction**





#### Percent Change: US Direction (Mar '25 to Apr '25)





#### **Generic Ballot**





# **Trend: Generic Ballot**





#### **Generic Ballot Movement**





# Percent Change: Generic Ballot (Mar '25 to Apr '25)





# **Generic Ballot by Key Voter Groups**





# **Image Tests**





# **Image Tests Heatmaps**

#### Favorable



#### Unfavorable





### **Image: Donald Trump**





# **Trend: Donald Trump Image**





#### Percent Change: Donald Trump Image (Mar '25 to Apr '25)





#### Image: Republicans in the United States Congress

44.4%

51.5%





# Trend: Republicans in the United States Congress Image





# Percent Change: Republicans in the United States Congress Image (Mar '25 to Apr '25)





#### Image: Democrats in the United States Congress





# Trend: Democrats in the United States Congress Image





# Percent Change: Democrats in the United States Congress Image (Mar '25 to Apr '25)





#### **Image: Tesla**





# Image: DOGE – the Department of Government Efficiency

47.5%





#### **Trump Job Approval**







# **Trend: Trump Job Approval**





# Percent Change: Trump Job Approval (M