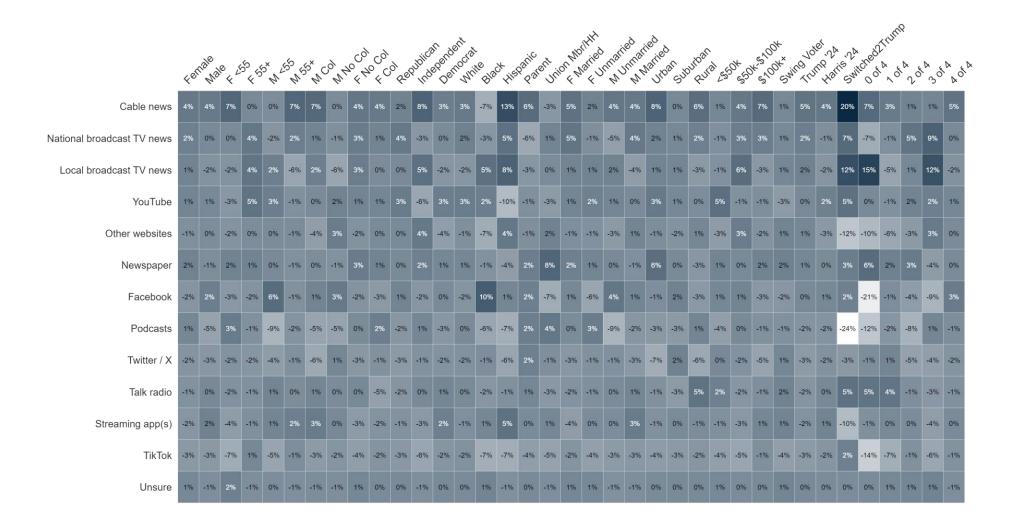

### **News Sources**

|                            |                |      |        |             |      |      |       |     | _            |          |       | -2         | ž. %   | ent a |         |      | _           |     |      | ELECTION OF THE PERSON OF THE | خ     | 60     | led s | >      |          |       |           | 6       | 34  | ۰۵       | er o   | · - N |       | Kin  |     |     |      |
|----------------------------|----------------|------|--------|-------------|------|------|-------|-----|--------------|----------|-------|------------|--------|-------|---------|------|-------------|-----|------|-------------------------------------------------------------------------------------------------------------------------------------------------------------------------------------------------------------------------------------------------------------------------------------------------------------------------------------------------------------------------------------------------------------------------------------------------------------------------------------------------------------------------------------------------------------------------------------------------------------------------------------------------------------------------------------------------------------------------------------------------------------------------------------------------------------------------------------------------------------------------------------------------------------------------------------------------------------------------------------------------------------------------------------------------------------------------------------------------------------------------------------------------------------------------------------------------------------------------------------------------------------------------------------------------------------------------------------------------------------------------------------------------------------------------------------------------------------------------------------------------------------------------------------------------------------------------------------------------------------------------------------------------------------------------------------------------------------------------------------------------------------------------------------------------------------------------------------------------------------------------------------------------------------------------------------------------------------------------------------------------------------------------------------------------------------------------------------------------------------------------------|-------|--------|-------|--------|----------|-------|-----------|---------|-----|----------|--------|-------|-------|------|-----|-----|------|
|                            | ¢ <sup>⊗</sup> | nale | 10 × 1 | κ<br>ξο, ξο | bx V | W 25 | 10× C | NA  | \$ 44<br>CO. | 6<br>CO. | de de | Jupic Plug | Sperio | UDCLO | die Ala | chie | Salic Salic | Jri | SU N | larile.                                                                                                                                                                                                                                                                                                                                                                                                                                                                                                                                                                                                                                                                                                                                                                                                                                                                                                                                                                                                                                                                                                                                                                                                                                                                                                                                                                                                                                                                                                                                                                                                                                                                                                                                                                                                                                                                                                                                                                                                                                                                                                                       | Liugh | LILLO. | Jib   | an Sul | July Sul | 1 E22 | 250<br>34 | * 100 m | Svi | JUL ZIVI | US Hat | SW    | icheo | N. O | 20  | \   | N NO |
| Cable news                 | 43%            | 45%  | 35%    | 51%         | 32%  | 58%  | 50%   | 41% | 40%          | 47%      | 49%   | 41%        | 40%    | 47%   | 32%     | 42%  | 38%         | 35% | 47%  | 39%                                                                                                                                                                                                                                                                                                                                                                                                                                                                                                                                                                                                                                                                                                                                                                                                                                                                                                                                                                                                                                                                                                                                                                                                                                                                                                                                                                                                                                                                                                                                                                                                                                                                                                                                                                                                                                                                                                                                                                                                                                                                                                                           | 37%   | 51%    | 45%   | 42%    | 47%      | 35%   | 46%       | 50%     | 34% | 50%      | 41%    | 46%   | 21%   | 27%  | 39% | 44% | 50%  |
| National broadcast TV news | 42%            | 34%  | 34%    | 50%         | 28%  | 41%  | 34%   | 34% | 41%          | 44%      | 29%   | 39%        | 48%    | 40%   | 36%     | 35%  | 30%         | 37% | 44%  | 41%                                                                                                                                                                                                                                                                                                                                                                                                                                                                                                                                                                                                                                                                                                                                                                                                                                                                                                                                                                                                                                                                                                                                                                                                                                                                                                                                                                                                                                                                                                                                                                                                                                                                                                                                                                                                                                                                                                                                                                                                                                                                                                                           | 29%   | 38%    | 41%   | 39%    | 35%      | 36%   | 41%       | 39%     | 39% | 27%      | 51%    | 27%   | 19%   | 30%  | 44% | 44% | 39%  |
| Local broadcast TV news    | 31%            | 26%  | 22%    | 39%         | 22%  | 29%  | 25%   | 26% | 34%          | 28%      | 26%   | 31%        | 30%    | 29%   | 32%     | 27%  | 22%         | 26% | 33%  | 29%                                                                                                                                                                                                                                                                                                                                                                                                                                                                                                                                                                                                                                                                                                                                                                                                                                                                                                                                                                                                                                                                                                                                                                                                                                                                                                                                                                                                                                                                                                                                                                                                                                                                                                                                                                                                                                                                                                                                                                                                                                                                                                                           | 26%   | 25%    | 30%   | 28%    | 27%      | 31%   | 34%       | 24%     | 30% | 26%      | 31%    | 33%   | 32%   | 16%  | 31% | 33% | 29%  |
| YouTube                    | 20%            | 24%  | 25%    | 16%         | 36%  | 13%  | 19%   | 29% | 23%          | 17%      | 24%   | 20%        | 21%    | 19%   | 34%     | 28%  | 25%         | 19% | 18%  | 23%                                                                                                                                                                                                                                                                                                                                                                                                                                                                                                                                                                                                                                                                                                                                                                                                                                                                                                                                                                                                                                                                                                                                                                                                                                                                                                                                                                                                                                                                                                                                                                                                                                                                                                                                                                                                                                                                                                                                                                                                                                                                                                                           | 33%   | 19%    | 27%   | 21%    | 21%      | 28%   | 22%       | 18%     | 22% | 24%      | 20%    | 38%   | 39%   | 37%  | 25% | 28% | 16%  |
| Other websites             | 17%            | 19%  | 19%    | 16%         | 19%  | 18%  | 22%   | 15% | 15%          | 20%      | 14%   | 28%        | 17%    | 18%   | 7%      | 21%  | 15%         | 17% | 17%  | 17%                                                                                                                                                                                                                                                                                                                                                                                                                                                                                                                                                                                                                                                                                                                                                                                                                                                                                                                                                                                                                                                                                                                                                                                                                                                                                                                                                                                                                                                                                                                                                                                                                                                                                                                                                                                                                                                                                                                                                                                                                                                                                                                           | 14%   | 21%    | 14%   | 20%    | 17%      | 14%   | 17%       | 20%     | 20% | 16%      | 19%    | 7%    | 23%   | 11%  | 12% | 18% | 20%  |
| Newspaper                  | 18%            | 17%  | 16%    | 20%         | 14%  | 20%  | 24%   | 10% | 14%          | 24%      | 10%   | 22%        | 24%    | 19%   | 11%     | 10%  | 16%         | 25% | 21%  | 15%                                                                                                                                                                                                                                                                                                                                                                                                                                                                                                                                                                                                                                                                                                                                                                                                                                                                                                                                                                                                                                                                                                                                                                                                                                                                                                                                                                                                                                                                                                                                                                                                                                                                                                                                                                                                                                                                                                                                                                                                                                                                                                                           | 15%   | 18%    | 24%   | 17%    | 13%      | 12%   | 15%       | 23%     | 18% | 11%      | 24%    | 13%   | 6%    | 12%  | 13% | 14% | 21%  |
| Facebook                   | 18%            | 16%  | 22%    | 14%         | 24%  | 9%   | 14%   | 19% | 20%          | 15%      | 22%   | 11%        | 16%    | 15%   | 25%     | 22%  | 26%         | 15% | 19%  | 17%                                                                                                                                                                                                                                                                                                                                                                                                                                                                                                                                                                                                                                                                                                                                                                                                                                                                                                                                                                                                                                                                                                                                                                                                                                                                                                                                                                                                                                                                                                                                                                                                                                                                                                                                                                                                                                                                                                                                                                                                                                                                                                                           | 20%   | 14%    | 20%   | 16%    | 17%      | 21%   | 17%       | 16%     | 17% | 21%      | 14%    | 20%   | 8%    | 27%  | 21% | 13% | 15%  |
| Podcasts                   | 15%            | 15%  | 19%    | 11%         | 20%  | 11%  | 18%   | 12% | 12%          | 18%      | 17%   | 18%        | 11%    | 16%   | 6%      | 14%  | 22%         | 19% | 15%  | 14%                                                                                                                                                                                                                                                                                                                                                                                                                                                                                                                                                                                                                                                                                                                                                                                                                                                                                                                                                                                                                                                                                                                                                                                                                                                                                                                                                                                                                                                                                                                                                                                                                                                                                                                                                                                                                                                                                                                                                                                                                                                                                                                           | 12%   | 17%    | 14%   | 15%    | 15%      | 9%    | 16%       | 19%     | 13% | 18%      | 11%    | 8%    | 13%   | 8%   | 12% | 19% | 16%  |
| Twitter / X                | 7%             | 15%  | 10%    | 5%          | 23%  | 8%   | 17%   | 14% | 6%           | 9%       | 16%   | 11%        | 6%     | 11%   | 12%     | 10%  | 20%         | 14% | 8%   | 7%                                                                                                                                                                                                                                                                                                                                                                                                                                                                                                                                                                                                                                                                                                                                                                                                                                                                                                                                                                                                                                                                                                                                                                                                                                                                                                                                                                                                                                                                                                                                                                                                                                                                                                                                                                                                                                                                                                                                                                                                                                                                                                                            | 16%   | 15%    | 13%   | 13%    | 7%       | 10%   | 10%       | 13%     | 12% | 16%      | 6%     | 23%   | 12%   | 17%  | 10% | 12% | 10%  |
| Talk radio                 | 10%            | 12%  | 8%     | 11%         | 11%  | 14%  | 12%   | 13% | 11%          | 8%       | 15%   | 10%        | 8%     | 11%   | 8%      | 11%  | 11%         | 12% | 10%  | 10%                                                                                                                                                                                                                                                                                                                                                                                                                                                                                                                                                                                                                                                                                                                                                                                                                                                                                                                                                                                                                                                                                                                                                                                                                                                                                                                                                                                                                                                                                                                                                                                                                                                                                                                                                                                                                                                                                                                                                                                                                                                                                                                           | 10%   | 14%    | 7%    | 9%     | 17%      | 10%   | 11%       | 12%     | 11% | 16%      | 7%     | 18%   | 5%    | 13%  | 9%  | 9%  | 12%  |
| Streaming app(s)           | 10%            | 11%  | 12%    | 8%          | 10%  | 12%  | 12%   | 10% | 11%          | 9%       | 10%   | 9%         | 12%    | 10%   | 12%     | 13%  | 13%         | 13% | 9%   | 11%                                                                                                                                                                                                                                                                                                                                                                                                                                                                                                                                                                                                                                                                                                                                                                                                                                                                                                                                                                                                                                                                                                                                                                                                                                                                                                                                                                                                                                                                                                                                                                                                                                                                                                                                                                                                                                                                                                                                                                                                                                                                                                                           | 10%   | 12%    | 8%    | 11%    | 10%      | 9%    | 10%       | 12%     | 11% | 10%      | 11%    | 3%    | 3%    | 10%  | 11% | 9%  | 11%  |
| TikTok                     | 10%            | 7%   | 18%    | 3%          | 12%  | 2%   | 4%    | 10% | 11%          | 9%       | 7%    | 7%         | 11%    | 7%    | 15%     | 15%  | 12%         | 10% | 8%   | 13%                                                                                                                                                                                                                                                                                                                                                                                                                                                                                                                                                                                                                                                                                                                                                                                                                                                                                                                                                                                                                                                                                                                                                                                                                                                                                                                                                                                                                                                                                                                                                                                                                                                                                                                                                                                                                                                                                                                                                                                                                                                                                                                           | 11%   | 5%     | 14%   | 7%     | 7%       | 11%   | 8%        | 8%      | 11% | 7%       | 11%    | 18%   | 19%   | 21%  | 13% | 9%  | 5%   |
| Unsure                     | 2%             | 1%   | 3%     | 1%          | 1%   | 0%   | 0%    | 1%  | 2%           | 1%       | 1%    | 1%         | 1%     | 1%    | 2%      | 0%   | 2%          | 1%  | 2%   | 1%                                                                                                                                                                                                                                                                                                                                                                                                                                                                                                                                                                                                                                                                                                                                                                                                                                                                                                                                                                                                                                                                                                                                                                                                                                                                                                                                                                                                                                                                                                                                                                                                                                                                                                                                                                                                                                                                                                                                                                                                                                                                                                                            | 1%    | 0%     | 0%    | 1%     | 2%       | 2%    | 1%        | 0%      | 2%  | 1%       | 1%     | 2%    | 0%    | 2%   | 3%  | 1%  | 1%   |