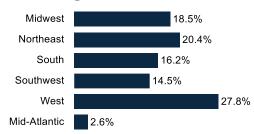

(i.e. Fox News, MSNB. 42.7% 11.6% Streaming app(s) TikTok 8.8% Facebook 12.5% Twitter / X 4.3% YouTube 17.6% Newspaper 25.6% Talk radio 5.4% 12.0% Podcasts Other websites 20.8% Unsure .5%

#### **Lean GOP (26%)**







#### **Dem Base (43%)**

#### **Lean GOP (26%)**









#### **Dem Base (43%)**



#### **Lean GOP (26%)**







#### **Dem Base (43%)**



8.4%

Mid-Atlantic

42.8% (Freq. = 555)

#### **Lean GOP (26%)**







### **Demographics**

#### Sex



#### Geo - Region



#### **Partisanship**



#### Age Range



#### **Education**



54.0% have no college degree

#### Ideology



#### **Household Income**



#### Race/Ethnicity



#### **Community Type**





### **Demographics (Switched2Trump)**

### Sex



#### Age Range



#### **Household Income**



#### Geo - Region



#### Education



#### Race/Ethnicity



#### **Partisanship**



#### Ideology



#### **Community Type**