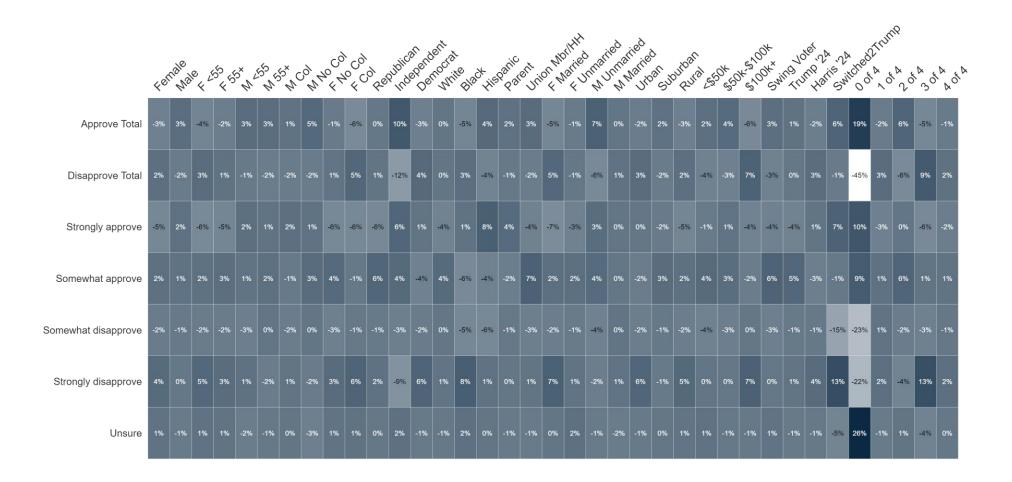

# **Job Approval**

# **Job Approval Heatmaps**

#### **Approve**

#### Disapprove