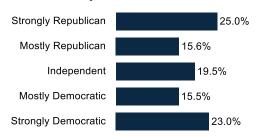

than 50% 6.9% Unsure Illegals Breaking the Law Opinion Yes 58.8% No 23.8% 17.4% Unsure News Attention A great deal A lot 22.8% A moderate amount 29.6% A little 13.1% 2.0% None at all News Sources National broadcast television news 53.8% Local broadcast television news 33.1% Cable news (i.e. Fox News, MSNB. 42.7% 11.6% Streaming app(s) TikTok 8.8% Facebook 12.5% Twitter / X 4.3% YouTube 17.6% Newspaper 25.6% Talk radio 5.4% 12.0% Podcasts Other websites 20.8% Unsure .5%

#### **Lean GOP (26%)**







#### **Dem Base (43%)**

#### **Lean GOP (26%)**









#### **Dem Base (43%)**



#### **Lean GOP (26%)**







#### **Dem Base (43%)**



8.4%

Mid-Atlantic

42.8% (Freq. = 555)

#### **Lean GOP (26%)**







### **Demographics**

#### Sex



#### Geo - Region



#### **Partisanship**



#### Age Range



#### **Education**



54.0% have no college degree

#### Ideology



#### **Household Income**



#### Race/Ethnicity



#### **Community Type**





### **Demographics (Switched2Trump)**

### Sex



#### Age Range



#### **Household Income**



#### Geo - Region



#### Education



#### Race/Ethnicity



#### **Partisanship**



#### Ideology



#### **Community Type**