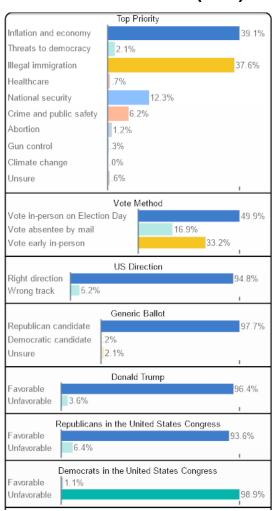

#### **Lean GOP (26%)**

**Dem Base (43%)** 

**Lean GOP (26%)** 

**Dem Base (43%)** 

**Lean GOP (26%)** 

#### **Lean GOP (26%)**