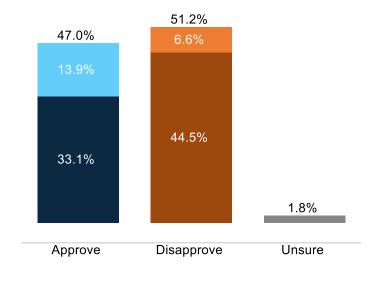

# Survey of Likely 2026 General Election Voters National

April 1 – 3, 2025 | n=1500 | ±2.51%

- Almost half (47%) of voters approve of Donald Trump's job performance, exactly the same number from our March survey showing Trump's durability. His job approval did lose ground with college-educated women and those making more than \$100k, but this has been counterbalanced by improvements with more Independent voters (+10 approve). 54% of Hispanic men are favorable of the job Trump is doing.
- Donald Trump's image (46% favorable, 52% unfavorable) has remained steady since March and remains strong since the beginning of this National Voter Trend survey (NVT). 44% of Hispanics and one-in-five black voters (21%) have a favorable impression of him.
- Voters still have a less favorable impression of congressional Democrats (40% favorable, 55% unfavorable) than they do of congressional Republicans (44% favorable, 52% unfavorable).
   Opinions for the congressional Republicans have remained steady as the Democrats worsen showing their inability to find a message or messenger.
  - Congressional Republicans lost favorability among young women but gained support among Hispanics and parents.
  - Congressional Democrats have seen a negative 19% net-shift among Independent voters.
- 44% believe the U.S. is heading in the right direction, continuing the trend of the highest level of
  optimism since late 2022. Hispanic voters are most net positive on the direction of the country and
  saw a +17 net shift in their positive outlook of Trump's America.
- As concerns over the economy increase, the number of voters saying that **inflation and the economy** (35%) should be the top priority for Congress has risen to its **highst level** since September. Those making **<\$50k** reported a +6 jump in economic concerns since March.
- Tesla, Elon Musk's electric car company that was not long ago heralded by the Left is now viewed unfavorably by 8-in-10 Democrats and liberals, with 67% saying they have a very unfavorable impression. Two-in-three Republicans (66%) and a third of Independents (38%) have a favorable impression of the company.

#### **Trump Job Approval**

# **Trend: Trump Job Approval**

# Percent Change: Trump Job Approval (Mar '25 to Apr '25)