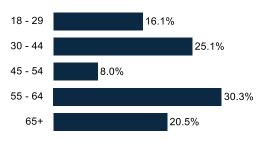

% Local broadcast television news 33.1% Cable news (i.e. Fox News, MSNB. 42.7% 11.6% Streaming app(s) TikTok 8.8% Facebook 12.5% Twitter / X 4.3% YouTube 17.6% Newspaper 25.6% Talk radio 5.4% 12.0% Podcasts Other websites 20.8% Unsure .5%

#### **Lean GOP (26%)**







#### **Dem Base (43%)**

#### **Lean GOP (26%)**









#### **Dem Base (43%)**



#### **Lean GOP (26%)**







#### **Dem Base (43%)**



8.4%

Mid-Atlantic

42.8% (Freq. = 555)

#### **Lean GOP (26%)**







### **Demographics**

#### Sex



#### Geo - Region



#### **Partisanship**



#### Age Range



#### **Education**



54.0% have no college degree

#### Ideology



#### **Household Income**



#### Race/Ethnicity



#### **Community Type**





### **Demographics (Switched2Trump)**

### Sex



#### Age Range



#### **Household Income**



#### Geo - Region



#### Education



#### Race/Ethnicity



#### **Partisanship**



#### Ideology



#### **Community Type**