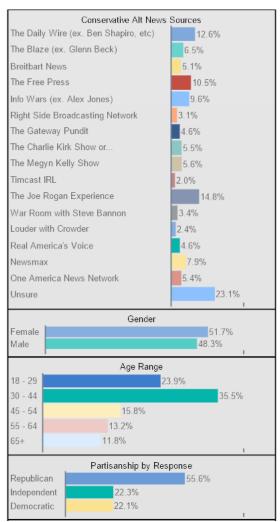

### **Conservative Alt News Sources**

#### **Lean GOP (26%)**

**Dem Base (43%)** 

**Lean GOP (26%)** 

**Dem Base (43%)** 

**Lean GOP (26%)** 