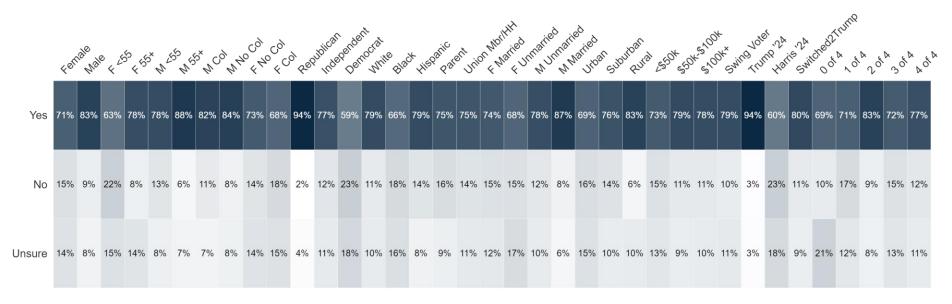

| 15% | 12%  | 17%   | 14%     | 11%  | 13%  | 14%                     | 10% | 10%     | 23%         | 2%   | 14%  | 26%   | 14%   | 13%   | 7%  | 13%         | 16%      | 19%  | 12%   | 14% | 11%     | 14%    | 15%         | 12%      | 12%     | 11%   | 16%   | 7%   | 2%     | 26%  | 4%  | 13%             | 9%  | 7%  | 16%  | 16%    |
| Unsure             | 9%  | 4%   | 11%   | 7%      | 5%   | 2%   | 3%                      | 4%  | 9%      | 8%          | 3%   | 7%   | 8%    | 5%    | 13%   | 8%  | 6%          | 2%       | 6%   | 11%   | 6%  | 2%      | 8%     | 6%          | 7%       | 9%      | 6%    | 4%    | 9%   | 3%     | 9%   | 1%  | 17%             | 5%  | 7%  | 7%   | 6%     |



gn,

### **Wasted Spending Percentage Opinion**







### **Illegals Breaking the Law Opinion**







### **News Attention**







# **Trend: News Attention**





## Percent Change: News Attention (Mar '25 to Apr '25)





### **News Sources**



|                            |                |      |        |             |      |      |       |     | _            |          |       | -2         | ž. %   | ent a |         |      | _           |     |      | ELECTION OF THE PERSON OF THE | خ     | 60     | led s | >      |          |       |           | 6       | 34  | ۰۵       | er o   | · - N |       | Kin  |     |     |      |
|----------------------------|----------------|------|--------|-------------|------|------|-------|-----|--------------|----------|-------|------------|--------|-------|---------|------|-------------|-----|------|-----------------------------------------------