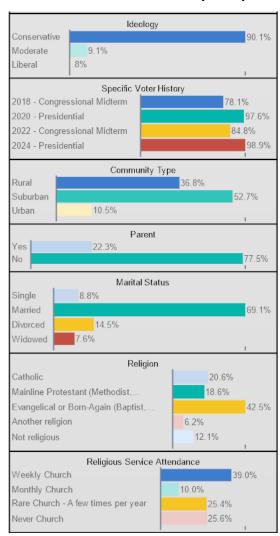

#### **Lean GOP (26%)**

**Dem Base (43%)** 

**Lean GOP (26%)** 

**Dem Base (43%)** 

**Lean GOP (26%)** 