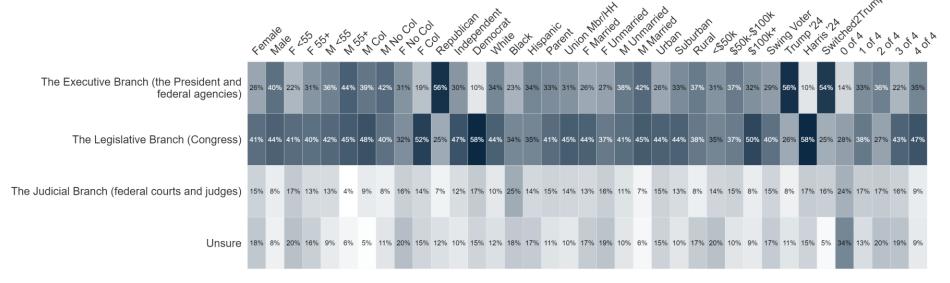

6%  | 6%  | 17% | 10%      | 4%    | 12%          | 3%    | 7%     | 9%    | 11%     | 7%     | 5%        | 13%    | 17%    | 11%         | 10%   | 11%   | 8%     | 10%   | 13%     | 8%     | 16%    | 4%    | 19%   | 9%     | 4%   | 10%     | 7%  | 12%    |
| Unsure         | 13%  | 8%      | 12% | 14%   | 6%                            | 9%  | 6%    | 10% | 13% | 13% | 11% | 10%      | 9%    | 9%           | 13%   | 13%    | 9%    | 12%     | 11%    | 14%       | 9%     | 7%     | 11%         | 9%    | 13%   | 12%    | 10%   | 8%      | 11%    | 11%    | 10%   | 6%    | 30%    | 8%   | 11%     | 13% | 9%     |



### **Recession Timeline**







## **Judicial Partisanship Opinion**







### **Judicial Oversight Change Opinion**







### **National Policy Influence Driver Opinion**







# **Waste Impact on Programs**



|                    |     | •    |       |         |      |      |                         |     | ره)     | -9          |      | ,,c2 | r 296 | it wi | ,     |     | ٠,٥         |          | Mo   | HHY   | ari | ed ari  | ed ied | <b>&gt;</b> | 20       |         |       | ,00   | ×    | 70     | et v | ,OA | ,8 <sup>1</sup> | Zun |     |      |        |
|--------------------|-----|------|-------|---------|------|------|-------------------------|-----|---------|-------------|------|------|-------|-------|-------|-----|-------------|----------|------|-------|-----|---------|--------|-------------|----------|---------|-------|-------|------|--------|------|-----|-----------------|-----|-----|------|--------|
|                    | ¢es | nale | e 4 2 |