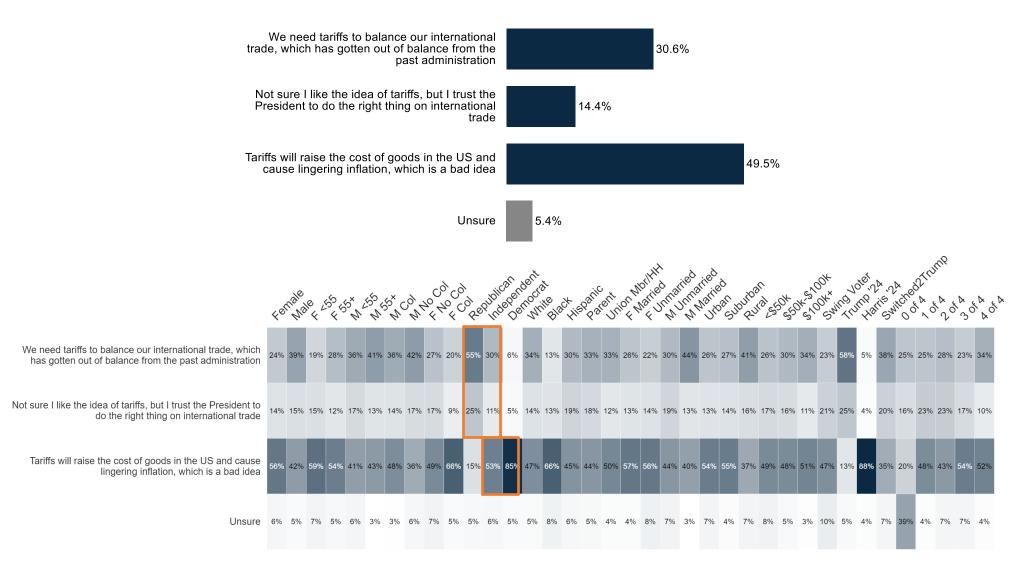

### **Tariffs Position**

- The Department of Government Efficiency (DOGE) (43% favorable, 48% unfavorable) is favorable among half of college-educated men (50%) and a plurality of parents (47%). Remarkably, 40% of those who view DOGE unfavorably believe that at least 11% or more of federal spending is wasted due to inefficiency, fraud, or unnecessary programs underscoring that opposition to DOGE has been shaped much more by the mainstream media narrative than its actual mission to reduce wasteful spending.
- We tested the job approvals of elected officials starting from mayor to member of Congress. Approval
  is generally similar, but intensity shows more voters overall strongly approving for their member of
  Congress compared to other offices. Local mayors, township or village presidents have the
  highest approval at 59%.
  - Democrats are more likely to approve of their local mayor and city council than their state legislator or member of congress, but a majority still approve across the offices.
  - Conversely, Republicans are most likely to approve of their member of congress (63%).
  - Independent voters more strongly disapprove of all levels of offices than partisans.
- Half of voters (50%) believe that tariffs will raise the cost of goods in the US and cause lingering inflation. Two-in-three college-educated women (66%) and a plurality of college-educated men (48%) express this sentiment, as do 50% of union households. More than half of Republicans (55%) believe that tariffs are needed to balance out international trade, while one-in-four (25%) admit they are not sure they like the idea of tariffs but trust President Trump.
- 52% of voters believe that **judges are influenced** *a lot* by their party affiliation. A near identical number of **Republican** (56%) and **Independent** (55%) voters feel this way, while only a plurality of **Democrats** (47%) say the same.