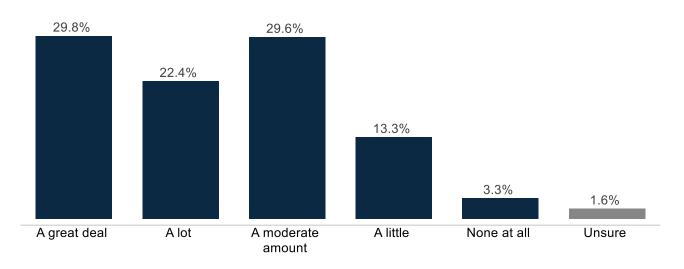

### **News Attention**

#### National Policy Influence Driver Opinion The Executive Branch (the Preside The Legislative Branch (Congress) 62.3% The Judicial Branch (federal courts. 17.1% Unsure 13.1% Waste Impact on Programs Strongly 40.3% Not strongly Wasted Spending Percentage Opinion 0% to 5% 6% to 10% 23.4% 11% to 25% 20.2% 26% to 50% 7.2% More than 50% 6.9% Unsure Illegals Breaking the Law Opinion Yes 58.8% No 23.8% 17.4% Unsure News Attention A great deal A lot 22.8% A moderate amount 29.6% A little 13.1% 2.0% None at all News Sources National broadcast television news 53.8% Local broadcast television news 33.1% Cable news (i.e. Fox News, MSNB. 42.7% 11.6% Streaming app(s) TikTok 8.8% Facebook 12.5% Twitter / X 4.3% YouTube 17.6% Newspaper 25.6% Talk radio 5.4% 12.0% Podcasts Other websites 20.8% Unsure .5%