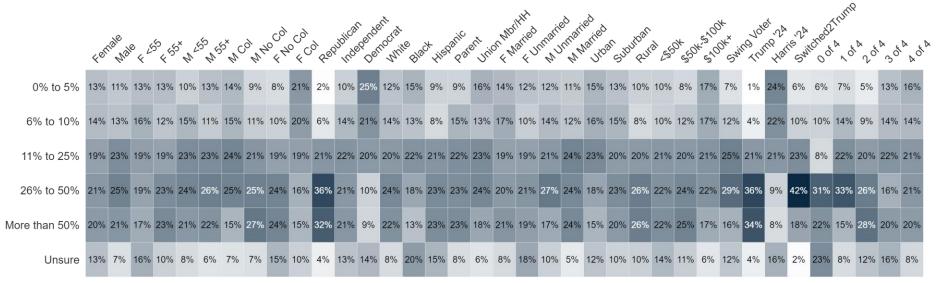

- Nearly two-in-three (65%) believe that waste, fraud, and inefficiency impact the benefits of programs like Social Security, Medicare, and Medicaid. Nearly half of Democrats (49%) disagree, saying it does not strongly impact the programs. Older voters who are more likely to be using the programs are more likely to very strongly believe the benefits are impacted, as are three-in-four Hispanic voters, overall.
- 23% of voters believe that 26% to 50% of federal government spending is wasted due to inefficiency, fraud, or unnecessary programs. 25% of Democrats believe that 0 to 5% is wasted. Overall, nearly two-in-three (64%) of votrs believe between 11% 50%+ of federal spending is wasted each year which equates to a minimum of nearly \$750 billion in wasteful spending.

### **Wasted Spending Percentage Opinion**