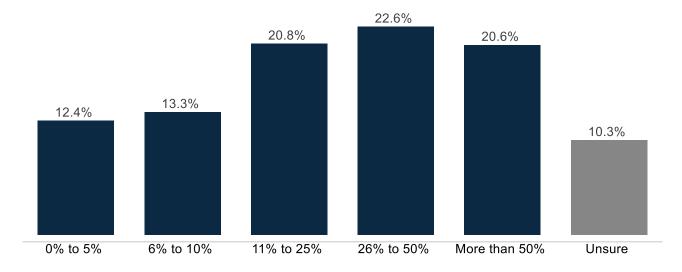

- Nearly two-in-three (65%) believe that waste, fraud, and inefficiency impact the benefits of programs like Social Security, Medicare, and Medicaid. Nearly half of Democrats (49%) disagree, saying it does not strongly impact the programs. Older voters who are more likely to be using the programs are more likely to very strongly believe the benefits are impacted, as are three-in-four Hispanic voters, overall.
- 23% of voters believe that 26% to 50% of federal government spending is wasted due to inefficiency, fraud, or unnecessary programs. 25% of Democrats believe that 0 to 5% is wasted. Overall, nearly two-in-three (64%) of votrs believe between 11% 50%+ of federal spending is wasted each year which equates to a minimum of nearly \$750 billion in wasteful spending.

### **Wasted Spending Percentage Opinion**