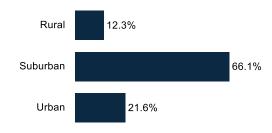

Newspaper 25.6% Talk radio 5.4% 12.0% Podcasts Other websites 20.8% Unsure .5%

#### **Lean GOP (26%)**







#### **Dem Base (43%)**

#### **Lean GOP (26%)**









#### **Dem Base (43%)**



#### **Lean GOP (26%)**







#### **Dem Base (43%)**



8.4%

Mid-Atlantic

42.8% (Freq. = 555)

#### **Lean GOP (26%)**







### **Demographics**

#### Sex



#### Geo - Region



#### **Partisanship**



#### Age Range



#### **Education**



54.0% have no college degree

#### Ideology



#### **Household Income**



#### Race/Ethnicity



#### **Community Type**





### **Demographics (Switched2Trump)**

### Sex



#### Age Range



#### **Household Income**



#### Geo - Region



#### Education



#### Race/Ethnicity



#### **Partisanship**



#### Ideology



#### **Community Type**