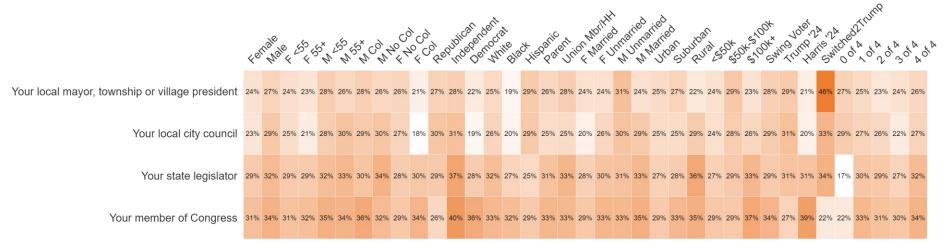

# **Job Approval Heatmaps**

#### Disapprove

- The Department of Government Efficiency (DOGE) (43% favorable, 48% unfavorable) is favorable among half of college-educated men (50%) and a plurality of parents (47%). Remarkably, 40% of those who view DOGE unfavorably believe that at least 11% or more of federal spending is wasted due to inefficiency, fraud, or unnecessary programs underscoring that opposition to DOGE has been shaped much more by the mainstream media narrative than its actual mission to reduce wasteful spending.
- We tested the job approvals of elected officials starting from mayor to member of Congress. Approval
  is generally similar, but intensity shows more voters overall strongly approving for their member of
  Congress compared to other offices. Local mayors, township or village presidents have the
  highest approval at 59%.
  - Democrats are more likely to approve of their local mayor and city council than their state legislator or member of congress, but a majority still approve across the offices.
  - Conversely, Republicans are most likely to approve of their member of congress (63%).
  - Independent voters more strongly disapprove of all levels of offices than partisans.
- Half of voters (50%) believe that tariffs will raise the cost of goods in the US and cause lingering inflation. Two-in-three college-educated women (66%) and a plurality of college-educated men (48%) express this sentiment, as do 50% of union households. More than half of Republicans (55%) believe that tariffs are needed to balance out international trade, while one-in-four (25%) admit they are not sure they like the idea of tariffs but trust President Trump.
- 52% of voters believe that **judges are influenced** *a lot* by their party affiliation. A near identical number of **Republican** (56%) and **Independent** (55%) voters feel this way, while only a plurality of **Democrats** (47%) say the same.