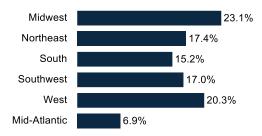

0.2% 26% to 50% 7.2% More than 50% 6.9% Unsure Illegals Breaking the Law Opinion Yes 58.8% No 23.8% 17.4% Unsure News Attention A great deal A lot 22.8% A moderate amount 29.6% A little 13.1% 2.0% None at all News Sources National broadcast television news 53.8% Local broadcast television news 33.1% Cable news (i.e. Fox News, MSNB. 42.7% 11.6% Streaming app(s) TikTok 8.8% Facebook 12.5% Twitter / X 4.3% YouTube 17.6% Newspaper 25.6% Talk radio 5.4% 12.0% Podcasts Other websites 20.8% Unsure .5%

#### **Lean GOP (26%)**







#### **Dem Base (43%)**

#### **Lean GOP (26%)**









#### **Dem Base (43%)**



#### **Lean GOP (26%)**







#### **Dem Base (43%)**



8.4%

Mid-Atlantic

42.8% (Freq. = 555)

#### **Lean GOP (26%)**







### **Demographics**

#### Sex



#### Geo - Region



#### **Partisanship**



#### Age Range



#### **Education**



54.0% have no college degree

#### Ideology



#### **Household Income**



#### Race/Ethnicity



#### **Community Type**





### **Demographics (Switched2Trump)**

### Sex



#### Age Range



#### **Household Income**



#### Geo - Region



#### Education



#### Race/Ethnicity



#### **Partisanship**



#### Ideology



#### **Community Type**