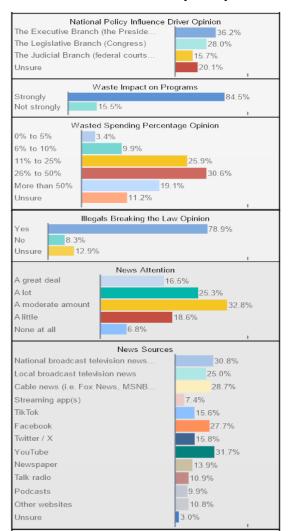

### **National Policy Influence Driver Opinion**

# **Waste Impact on Programs**

|                    |     | •    |       |         |      |      |                         |     | ره)     | -9          |      | ,,c2 | r 296 | it wi | ,     |     | ٠,٥         |          | Mo   | HHY   | ari | ed ari  | ed ied | <b>&gt;</b> | 20       |         |       | ,00   | ×    | 70     | et v | ,OA | ,8 <sup>1</sup> | Zun |     |      |        |
|--------------------|-----|------|-------|---------|------|------|-------------------------|-----|---------|-------------|------|------|-------|-------|-------|-----|-------------|----------|------|-------|-----|---------|--------|-------------|----------|---------|-------|-------|------|--------|------|-----|-----------------|-----|-----|------|--------|
|                    | ¢es | nale | e 4 2 | , K. V. | ox V | N 15 | λ,<br>(5 <sub>x</sub> C | ONE | 10 × 4° | \<br>\<br>\ | Sec. | Indi | Sper  | 'oc,  | Black | His | Saura Value | ant Univ | 25/1 | Stric | HUG | LILLO V | Jip    | an          | July Sur | ये ट्यू | 24 20 | 4.2.0 | Shir | NO THI | Har  | Svi | iche            | , o | 20  | , 30 | N OF D |
| Strongly Total     | 61% | 71%  | 54%   | 67%     | 70%  | 72%  | 65%                     | 76% | 68%     | 51%         | 90%  | 60%  | 42%   | 67%   | 55%   | 76% | 68%         | 65%      | 60%  | 62%   | 66% | 74%     | 62%    | 65%         | 69%      | 66%     | 69%   | 63%   | 69%  | 91%    | 41%  | 88% | 63%             | 68% | 76% | 65%  | 63%    |
| Not strongly Total | 30% | 25%  | 35%   | 26%     | 25%  | 26%  | 32%                     | 19% | 23%     | 41%         | 7%   | 32%  | 49%   | 28%   | 32%   | 16% | 26%         | 32%      | 34%  | 27%   | 28% | 23%     | 30%    | 30%         | 24%      | 24%     | 25%   | 33%   | 23%  | 6%     | 50%  | 11% | 20%             | 27% | 17% | 28%  | 32%    |
| Very strongly      | 38% | 49%  | 32%   | 45%     | 44%  | 53%  | 47%                     | 51% | 42%     | 33%         | 67%  | 40%  | 20%   | 45%   | 29%   | 49% | 46%         | 42%      | 40%  | 37%   | 40% | 54%     | 36%    | 42%         | 50%      | 42%     | 42%   | 43%   | 39%  | 69%    | 18%  | 70% | 39%             | 36% | 50% | 47%  | 43%    |
| Somewhat strongly  | 23% | 22%  | 22%   | 23%     | 25%  | 19%  | 18%                     | 26% | 26%     | 18%         | 23%  | 20%  | 23%   | 23%   | 25%   | 27% | 22%         | 24%      | 20%  | 25%   | 26% | 20%     | 26%    | 22%         | 20%      | 24%     | 26%   | 20%   | 30%  | 21%    | 23%  | 18% | 24%             | 32% | 26% | 18%  | 20%    |
| Not too strongly   | 15% | 13%  | 18%   | 12%     | 14%  | 13%  | 17%                     | 9%  | 13%     | 18%         | 5%   | 18%  | 23%   | 13%   | 20%   | 9%  | 13%         | 16%      | 15%  | 15%   | 14% | 13%     | 16%    | 15%         | 12%      | 12%     | 14%   | 16%   | 16%  | 4%     | 24%  | 7%  | 8%              | 17% | 10% | 12%  | 16%    |
| Not strong at all  | 15% | 12%  | 17%   | 14%     | 11%  | 13%  | 14%                     | 10% | 10%     | 23%         | 2%   | 14%  | 26%   | 14%   | 13%   | 7%  | 13%         | 16%      | 19%  | 12%   | 14% | 11%     | 14%    | 15%         | 12%      | 12%     | 11%   | 16%   | 7%   | 2%     | 26%  | 4%  | 13%             | 9%  | 7%  | 16%  | 16%    |
| Unsure             | 9%  | 4%   | 11%   | 7%      | 5%   | 2%   | 3%                      | 4%  | 9%      | 8%          | 3%   | 7%   | 8%    | 5%    | 13%   | 8%  | 6%          | 2%       | 6%   | 11%   | 6%  | 2%      | 8%     | 6%          | 7%       | 9%      | 6%    | 4%    | 9%   | 3%     | 9%   | 1%  | 17%             | 5%  | 7%  | 7%   | 6%     |

### **Wasted Spending Percentage Opinion**

### **Illegals Breaking the Law Opinion**

### **News Attention**

### **News Sources**

|                            |                |      |        |             |      |      |       |     | _            |          |       | -2         | ž. %   | ent a |         |      | _           |     |      | ELECTION OF THE PERSON OF THE | خ     | 60     | led s | >      |          |       |           | 6       | 34  | ۰۵       | er o   | · - N |       | Kin  |     |     |      |
|----------------------------|----------------|------|--------|-------------|------|------|-------|-----|--------------|----------|-------|------------|--------|-------|---------|------|-------------|-----|------|-------------------------------------------------------------------------------------------------------------------------------------------------------------------------------------------------------------------------------------------------------------------------------------------------------------------------------------------------------------------------------------------------------------------------------------------------------------------------------------------------------------------------------------------------------------------------------------------------------------------------------------------------------------------------------------------------------------------------------------------------------------------------------------------------------------------------------------------------------------------------------------------------------------------------------------------------------------------------------------------------------------------------------------------------------------------------------------------------------------------------------------------------------------------------------------------------------------------------------------------------------------------------------------------------------------------------------------------------------------------------------------------------------------------------------------------------------------------------------------------------------------------------------------------------------------------------------------------------------------------------------------------------------------------------------------------------------------------------------------------------------------------------------------------------------------------------------------------------------------------------------------------------------------------------------------------------------------------------------------------------------------------------------------------------------------------------------------------------------------------------------|-------|--------|-------|--------|----------|-------|-----------|---------|-----|----------|--------|-------|-------|------|-----|-----|------|
|                            | ¢ <sup>⊗</sup> | nale | 10 × 1 | κ<br>ξο, ξο | bx V | W 25 | 10× C | NA  | \$ 44<br>CO. | 6<br>CO. | de de | Jupic Plug | Sperio | UDCLO | die Ala | chie | Salic Salic | Jri | SU N | larile.                                                                                                                                                                                                                                                                                                                                                                                                                                                                                                                                                                                                                                                                                                                                                                                                                                                                                                                                                                                                                                                                                                                                                                                                                                                                                                                                                                                                                                                                                                                                                                                                                                                                                                                                                                                                                                                                                                                                                                                                                                                                                                                       | Liugh | LILLO. | Jib   | an Sul | July Sul | 1 E22 | 250<br>34 | * 100 m | Svi | JUL ZIVI | US Hat | SW    | icheo | N. O | 20  | \   | N NO |
| Cable news                 | 43%            | 45%  | 35%    | 51%         | 32%  | 58%  | 50%   | 41% | 40%          | 47%      | 49%   | 41%        | 40%    | 47%   | 32%     | 42%  | 38%         | 35% | 47%  | 39%                                                                                                                                                                                                                                                                                                                                                                                                                                                                                                                                                                                                                                                                                                                                                                                                                                                                                                                                                                                                                                                                                                                                                                                                                                                                                                                                                                                                                                                                                                                                                                                                                                                                                                                                                                                                                                                                                                                                                                                                                                                                                                                           | 37%   | 51%    | 45%   | 42%    | 47%      | 35%   | 46%       | 50%     | 34% | 50%      | 41%    | 46%   | 21%   | 27%  | 39% | 44% | 50%  |
| National broadcast TV news | 42%            | 34%  | 34%    | 50%         | 28%  | 41%  | 34%   | 34% | 41%          | 44%      | 29%   | 39%        | 48%    | 40%   | 36%     | 35%  | 30%         | 37% | 44%  | 41%                                                                                                                                                                                                                                                                                                                                                                                                                                                                                                                                                                                                                                                                                                                                                                                                                                                                                                                                                                                                                                                                                                                                                                                                                                                                                                                                                                                                                                                                                                                                                                                                                                                                                                                                                                                                                                                                                                                                                                                                                                                                                                                           | 29%   | 38%    | 41%   | 39%    | 35%      | 36%   | 41%       | 39%     | 39% | 27%      | 51%    | 27%   | 19%   | 30%  | 44% | 44% | 39%  |
| Local broadcast TV news    | 31%            | 26%  | 22%    | 39%         | 22%  | 29%  | 25%   | 26% | 34%          | 28%      | 26%   | 31%        | 30%    | 29%   | 32%     | 27%  | 22%         | 26% | 33%  | 29%                                                                                                                                                                                                                                                                                                                                                                                                                                                                                                                                                                                                                                                                                                                                                                                                                                                                                                                                                                                                                                                                                                                                                                                                                                                                                                                                                                                                                                                                                                                                                                                                                                                                                                                                                                                                                                                                                                                                                                                                                                                                                                                           | 26%   | 25%    | 30%   | 28%    | 27%      | 31%   | 34%       | 24%     | 30% | 26%      | 31%    | 33%   | 32%   | 16%  | 31% | 33% | 29%  |
| YouTube                    | 20%            | 24%  | 25%    | 16%         | 36%  | 13%  | 19%   | 29% | 23%          | 17%      | 24%   | 20%        | 21%    | 19%   | 34%     | 28%  | 25%         | 19% | 18%  | 23%                                                                                                                                                                                                                                                                                                                                                                                                                                                                                                                                                                                                                                                                                                                                                                                                                                                                                                                                                                                                                                                                                                                                                                                                                                                                                                                                                                                                                                                                                                                                                                                                                                                                                                                                                                                                                                                                                                                                                                                                                                                                                                                           | 33%   | 19%    | 27%   | 21%    | 21%      | 28%   | 22%       | 18%     | 22% | 24%      | 20%    | 38%   | 39%   | 37%  | 25% | 28% | 16%  |
| Other websites             | 17%            | 19%  | 19%    | 16%         | 19%  | 18%  | 22%   | 15% | 15%          | 20%      | 14%   | 28%        | 17%    | 18%   | 7%      | 21%  | 15%         | 17% | 17%  | 17%                                                                                                                                                                                                                                                                                                                                                                                                                                                                                                                                                                                                                                                                                                                                                                                                                                                                                                                                                                                                                                                                                                                                                                                                                                                                                                                                                                                                                                                                                                                                                                                                                                                                                                                                                                                                                                                                                                                                                                                                                                                                                                                           | 14%   | 21%    | 14%   | 20%    | 17%      | 14%   | 17%       | 20%     | 20% | 16%      | 19%    | 7%    | 23%   | 11%  | 12% | 18% | 20%  |
| Newspaper                  | 18%            | 17%  | 16%    | 20%         | 14%  | 20%  | 24%   | 10% | 14%          | 24%      | 10%   | 22%        | 24%    | 19%   | 11%     | 10%  | 16%         | 25% | 21%  | 15%                                                                                                                                                                                                                                                                                                                                                                                                                                                                                                                                                                                                                                                                                                                                                                                                                                                                                                                                                                                                                                                                                                                                                                                                                                                                                                                                                                                                                                                                                                                                                                                                                                                                                                                                                                                                                                                                                                                                                                                                                                                                                                                           | 15%   | 18%    | 24%   | 17%    | 13%      | 12%   | 15%       | 23%     | 18% | 11%      | 24%    | 13%   | 6%    | 12%  | 13% | 14% | 21%  |
| Facebook                   | 18%            | 16%  | 22%    | 14%         | 24%  | 9%   | 14%   | 19% | 20%          | 15%      | 22%   | 11%        | 16%    | 15%   | 25%     | 22%  | 26%         | 15% | 19%  | 17%                                                                                                                                                                                                                                                                                                                                                                                                                                                                                                                                                                                                                                                                                                                                                                                                                                                                                                                                                                                                                                                                                                                                                                                                                                                                                                                                                                                                                                                                                                                                                                                                                                                                                                                                                                                                                                                                                                                                                                                                                                                                                                                           | 20%   | 14%    | 20%   | 16%    | 17%      | 21%   | 17%       | 16%     | 17% | 21%      | 14%    | 20%   | 8%    | 27%  | 21% | 13% | 15%  |
| Podcasts                   | 15%            | 15%  | 19%    | 11%         | 20%  | 11%  | 18%   | 12% | 12%          | 18%      | 17%   | 18%        | 11%    | 16%   | 6%      | 14%  | 22%         | 19% | 15%  | 14%                                                                                                                                                                                                                                                                                                                                                                                                                                                                                                                                                                                                                                                                                                                                                                                                                                                                                                                                                                                                                                                                                                                                                                                                                                                                                                                                                                                                                                                                                                                                                                                                                                                                                                                                                                                                                                                                                                                                                                                                                                                                                                                           | 12%   | 17%    | 14%   | 15%    | 15%      | 9%    | 16%       | 19%     | 13% | 18%      | 11%    | 8%    | 13%   | 8%   | 12% | 19% | 16%  |
| Twitter / X                | 7%             | 15%  | 10%    | 5%          | 23%  | 8%   | 17%   | 14% | 6%           | 9%       | 16%   | 11%        | 6%     | 11%   | 12%     | 10%  | 20%         | 14% | 8%   | 7%                                                                                                                                                                                                                                                                                                                                                                                                                                                                                                                                                                                                                                                                                                                                                                                                                                                                                                                                                                                                                                                                                                                                                                                                                                                                                                                                                                                                                                                                                                                                                                                                                                                                                                                                                                                                                                                                                                                                                                                                                                                                                                                            | 16%   | 15%    | 13%   | 13%    | 7%       | 10%   | 10%       | 13%     | 12% | 16%      | 6%     | 23%   | 12%   | 17%  | 10% | 12% | 10%  |
| Talk radio                 | 10%            | 12%  | 8%     | 11%         | 11%  | 14%  | 12%   | 13% | 11%          | 8%       | 15%   | 10%        | 8%     | 11%   | 8%      | 11%  | 11%         | 12% | 10%  | 10%                                                                                                                                                                                                                                                                                                                                                                                                                                                                                                                                                                                                                                                                                                                                                                                                                                                                                                                                                                                                                                                                                                                                                                                                                                                                                                                                                                                                                                                                                                                                                                                                                                                                                                                                                                                                                                                                                                                                                                                                                                                                                                                           | 10%   | 14%    | 7%    | 9%     | 17%      | 10%   | 11%       | 12%     | 11% | 16%      | 7%     | 18%   | 5%    | 13%  | 9%  | 9%  | 12%  |
| Streaming app(s)           | 10%            | 11%  | 12%    | 8%          | 10%  | 12%  | 12%   | 10% | 11%          | 9%       | 10%   | 9%         | 12%    | 10%   | 12%     | 13%  | 13%         | 13% | 9%   | 11%                                                                                                                                                                                                                                                                                                                                                                                                                                                                                                                                                                                                                                                                                                                                                                                                                                                                                                                                                                                                                                                                                                                                                                                                                                                                                                                                                                                                                                                                                                                                                                                                                                                                                                                                                                                                                                                                                                                                                                                                                                                                                                                           | 10%   | 12%    | 8%    | 11%    | 10%      | 9%    | 10%       | 12%     | 11% | 10%      | 11%    | 3%    | 3%    | 10%  | 11% | 9%  | 11%  |
| TikTok                     | 10%            | 7%   | 18%    | 3%          | 12%  | 2%   | 4%    | 10% | 11%          | 9%       | 7%    | 7%         | 11%    | 7%    | 15%     | 15%  | 12%         | 10% | 8%   | 13%                                                                                                                                                                                                                                                                                                                                                                                                                                                                                                                                                                                                                                                                                                                                                                                                                                                                                                                                                                                                                                                                                                                                                                                                                                                                                                                                                                                                                                                                                                                                                                                                                                                                                                                                                                                                                                                                                                                                                                                                                                                                                                                           | 11%   | 5%     | 14%   | 7%     | 7%       | 11%   | 8%        | 8%      | 11% | 7%       | 11%    | 18%   | 19%   | 21%  | 13% | 9%  | 5%   |
| Unsure                     | 2%             | 1%   | 3%     | 1%          | 1%   | 0%   | 0%    | 1%  | 2%           | 1%       | 1%    | 1%         | 1%     | 1%    | 2%      | 0%   | 2%          | 1%  | 2%   | 1%                                                                                                                                                                                                                                                                                                                                                                                                                                                                                                                                                                                                                                                                                                                                                                                                                                                                                                                                                                                                                                                                                                                                                                                                                                                                                                                                                                                                                                                                                                                                                                                                                                                                                                                                                                                                                                                                                                                                                                                                                                                                                                                            | 1%    | 0%     | 0%    | 1%     | 2%       | 2%    | 1%        | 0%      | 2%  | 1%       | 1%     | 2%    | 0%    | 2%   | 3%  | 1%  | 1%   |