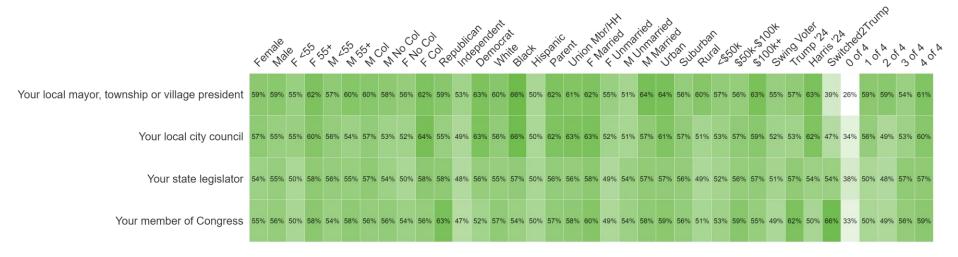

# **Job Approval Heatmaps**

#### **Approve**

- The Department of Government Efficiency (DOGE) (43% favorable, 48% unfavorable) is favorable among half of college-educated men (50%) and a plurality of parents (47%). Remarkably, 40% of those who view DOGE unfavorably believe that at least 11% or more of federal spending is wasted due to inefficiency, fraud, or unnecessary programs underscoring that opposition to DOGE has been shaped much more by the mainstream media narrative than its actual mission to reduce wasteful spending.
- We tested the job approvals of elected officials starting from mayor to member of Congress. Approval
  is generally similar, but intensity shows more voters overall strongly approving for their member of
  Congress compared to other offices. Local mayors, township or village presidents have the
  highest approval at 59%.
  - Democrats are more likely to approve of their local mayor and city council than their state legislator or member of congress, but a majority still approve across the offices.
  - Conversely, Republicans are most likely to approve of their member of congress (63%).
  - Independent voters more strongly disapprove of all levels of offices than partisans.
- Half of voters (50%) believe that tariffs will raise the cost of goods in the US and cause lingering inflation. Two-in-three college-educated women (66%) and a plurality of college-educated men (48%) express this sentiment, as do 50% of union households. More than half of Republicans (55%) believe that tariffs are needed to balance out international trade, while one-in-four (25%) admit they are not sure they like the idea of tariffs but trust President Trump.
- 52% of voters believe that **judges are influenced** *a lot* by their party affiliation. A near identical number of **Republican** (56%) and **Independent** (55%) voters feel this way, while only a plurality of **Democrats** (47%) say the same.