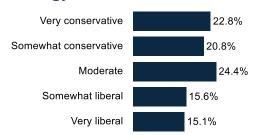

News Attention A great deal A lot 22.8% A moderate amount 29.6% A little 13.1% 2.0% None at all News Sources National broadcast television news 53.8% Local broadcast television news 33.1% Cable news (i.e. Fox News, MSNB. 42.7% 11.6% Streaming app(s) TikTok 8.8% Facebook 12.5% Twitter / X 4.3% YouTube 17.6% Newspaper 25.6% Talk radio 5.4% 12.0% Podcasts Other websites 20.8% Unsure .5%

#### **Lean GOP (26%)**







#### **Dem Base (43%)**

#### **Lean GOP (26%)**









#### **Dem Base (43%)**



#### **Lean GOP (26%)**







#### **Dem Base (43%)**



8.4%

Mid-Atlantic

42.8% (Freq. = 555)

#### **Lean GOP (26%)**







### **Demographics**

#### Sex



#### Geo - Region



#### **Partisanship**



#### Age Range



#### **Education**



54.0% have no college degree

#### Ideology



#### **Household Income**



#### Race/Ethnicity



#### **Community Type**





### **Demographics (Switched2Trump)**

### Sex



#### Age Range



#### **Household Income**



#### Geo - Region



#### Education



#### Race/Ethnicity



#### **Partisanship**



#### Ideology



#### **Community Type**