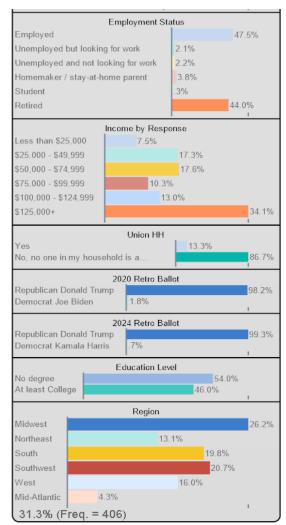

### **Demographics**

#### Sex

#### Geo - Region

#### **Partisanship**

#### Age Range

#### **Education**

54.0% have no college degree

#### Ideology

#### **Household Income**

#### Race/Ethnicity

#### **Community Type**