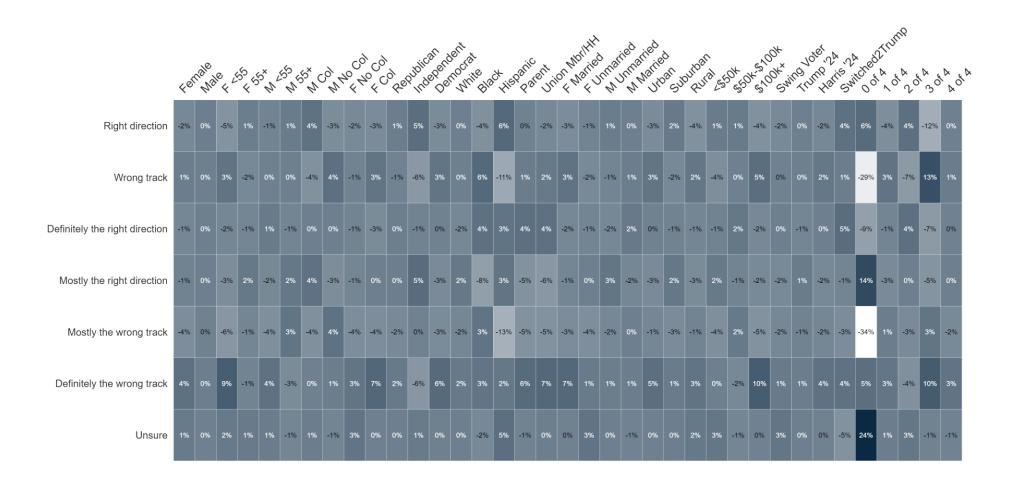

34%              | 20%    | 44%     | 22% | 19%   | 23% | 29%    | 30%    | 21%  | 13%   | 35%               | 22%    | 15%      | 26%     | 21%   | 23%     | 4%   | 0%           | 49%    | 3%      | 10%   | 17% | 17% | 30%   | 25%    |
| Unsure              | 1%              | 1%   | 2%    | 1%           | 2%                                                                                           | 1%     | 2%    | 1%  | 2%            | 0%               | 1%     | 2%      | 6%  | 1%    | 1%  | 1%     | 2%     | 3%   | 0%    | 1%                | 1%     | 2%       | 2%      | 2%    | 1%      | 4%   | 0%           | 1%     | 0%      | 10%   | 1%  | 2%  | 2%    | 1%     |



#### **US Direction**







# **Trend: US Direction**





#### Percent Change: US Direction (Mar '25 to Apr '25)





#### **Generic Ballot**





# **Trend: Generic Ballot**





#### **Generic Ballot Movement**





# Percent Change: Generic Ballot (Mar '25 to Apr '25)





# **Generic Ballot by Key Voter Groups**





# **Image Tests**





# **Image Tests Heatmaps**

#### Favorable



#### Unfavorable





### **Image: Donald Trump**





# **Trend: Donald Trump Image**





#### Percent Change: Donald Trump Image (Mar '25 to Apr '25)





#### Image: Republicans in the United States Congress

44.4%

51.5%





# Trend: Republicans in the United States Congress Image





# Percent Change: Republicans in the United States Congress Image (Mar '25 to Apr '25)





#### Image: Democrats in the United States Congress





# Trend: Democrats in the United States Congress Image





# Percent Change: De