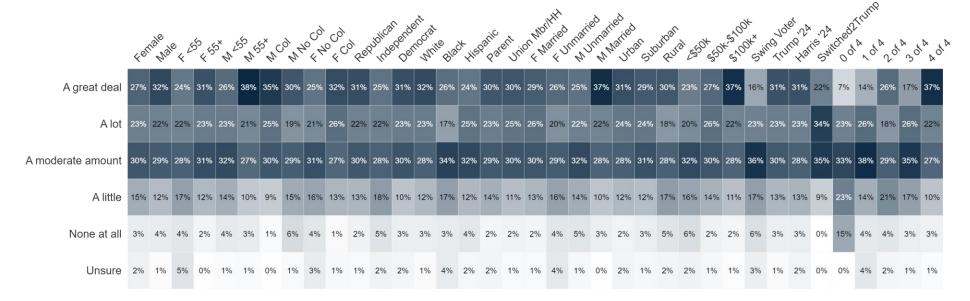

### **News Attention**

#### National Policy Influence Driver Opinion The Executive Branch (the Preside The Legislative Branch (Congress) 62.3% The Judicial Branch (federal courts. 17.1% Unsure 13.1% Waste Impact on Programs Strongly 40.3% Not strongly Wasted Spending Percentage Opinion 0% to 5% 6% to 10% 23.4% 11% to 25% 20.2% 26% to 50% 7.2% More than 50% 6.9% Unsure Illegals Breaking the Law Opinion Yes 58.8% No 23.8% 17.4% Unsure News Attention A great deal A lot 22.8% A moderate amount 29.6% A little 13.1% 2.0% None at all News Sources National broadcast television news 53.8% Local broadcast television news 33.1% Cable news (i.e. Fox News, MSNB. 42.7% 11.6% Streaming app(s) TikTok 8.8% Facebook 12.5% Twitter / X 4.3% YouTube 17.6% Newspaper 25.6% Talk radio 5.4% 12.0% Podcasts Other websites 20.8% Unsure .5%