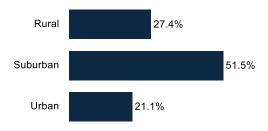

2.0% None at all News Sources National broadcast television news 53.8% Local broadcast television news 33.1% Cable news (i.e. Fox News, MSNB. 42.7% 11.6% Streaming app(s) TikTok 8.8% Facebook 12.5% Twitter / X 4.3% YouTube 17.6% Newspaper 25.6% Talk radio 5.4% 12.0% Podcasts Other websites 20.8% Unsure .5%

#### **Lean GOP (26%)**







#### **Dem Base (43%)**

#### **Lean GOP (26%)**









#### **Dem Base (43%)**



#### **Lean GOP (26%)**







#### **Dem Base (43%)**



8.4%

Mid-Atlantic

42.8% (Freq. = 555)

#### **Lean GOP (26%)**







### **Demographics**

#### Sex



#### Geo - Region



#### **Partisanship**



#### Age Range



#### **Education**



54.0% have no college degree

#### Ideology



#### **Household Income**



#### Race/Ethnicity



#### **Community Type**





### **Demographics (Switched2Trump)**

### Sex



#### Age Range



#### **Household Income**



#### Geo - Region



#### Education



#### Race/Ethnicity



#### **Partisanship**



#### Ideology



#### **Community Type**