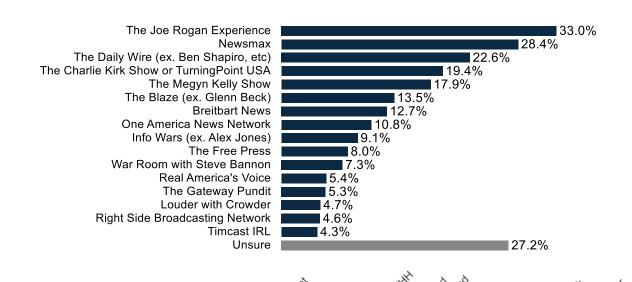

| 1%    | 0%     | 0%    | 1%     | 2%       | 2%    | 1%        | 0%      | 2%  | 1%       | 1%     | 2%    | 0%    | 2%   | 3%  | 1%  | 1%   |



# **Trend: News Sources**





### Percent Change: News Sources (Mar '25 to Apr '25)





### **Conservative Alt News Sources**







#### **Dem Base (43%)**



#### **Lean GOP (26%)**







**Dem Base (43%)** 

**Lean GOP (26%)** 









**Dem Base (43%)** 

**Lean GOP (26%)** 









#### **Dem Base (43%)**

#### National Policy Influence Driver Opinion The Executive Branch (the Preside The Legislative Branch (Congress) 62.3% The Judicial Branch (federal courts. 17.1% Unsure 13.1% Waste Impact on Programs Strongly 40.3% Not strongly Wasted Spending Percentage Opinion 0% to 5% 6% to 10% 23.4% 11% to 25% 20.2% 26% to 50% 7.2% More than 50% 6.9% Unsure Illegals Breaking the Law Opinion Yes 58.8% No 23.8% 17.4% Unsure News Attention A great deal A lot 22.8% A moderate amount 29.6% A little 13.1% 2.0% None at all News Sources National broadcast television news 53.8% Local broadcast television news 33.1% Cable new