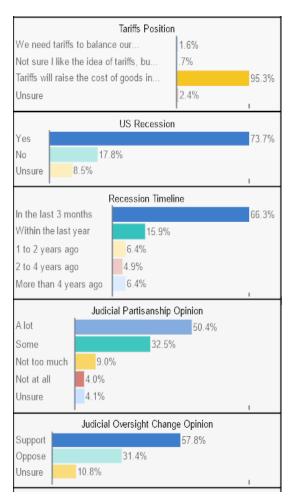

- The Department of Government Efficiency (DOGE) (43% favorable, 48% unfavorable) is favorable among half of college-educated men (50%) and a plurality of parents (47%). Remarkably, 40% of those who view DOGE unfavorably believe that at least 11% or more of federal spending is wasted due to inefficiency, fraud, or unnecessary programs underscoring that opposition to DOGE has been shaped much more by the mainstream media narrative than its actual mission to reduce wasteful spending.
- We tested the job approvals of elected officials starting from mayor to member of Congress. Approval
  is generally similar, but intensity shows more voters overall strongly approving for their member of
  Congress compared to other offices. Local mayors, township or village presidents have the
  highest approval at 59%.
  - Democrats are more likely to approve of their local mayor and city council than their state legislator or member of congress, but a majority still approve across the offices.
  - Conversely, Republicans are most likely to approve of their member of congress (63%).
  - Independent voters more strongly disapprove of all levels of offices than partisans.
- Half of voters (50%) believe that tariffs will raise the cost of goods in the US and cause lingering inflation. Two-in-three college-educated women (66%) and a plurality of college-educated men (48%) express this sentiment, as do 50% of union households. More than half of Republicans (55%) believe that tariffs are needed to balance out international trade, while one-in-four (25%) admit they are not sure they like the idea of tariffs but trust President Trump.
- 52% of voters believe that **judges are influenced** *a lot* by their party affiliation. A near identical number of **Republican** (56%) and **Independent** (55%) voters feel this way, while only a plurality of **Democrats** (47%) say the same.

- Half of voters oppose federal judges overturning laws and executive actions they disagree with (38% support, 51% oppose). It is strongly opposed by Republicans (52% strongly oppose) while a plurality of Independents (46%) and half of Democrats (52%) support it. Hispanic voters (56% oppose) are most opposed to the judicial activism that's taken place in Trump 2.0. Apparently, they don't seem to care about MS-13 or TdA as much as liberal judges.
- A plurality of voters (42%) believe that the legislative branch (Congress) should have the most influence in setting national policy, a third would rather have the executive branch (33%). A majority of Republicans (56%) want the President to set national policy, while one-in-four would prefer the legislative branch (25%). Swing voters (40%) and 4 of 4 voters (47%) also prefer the legislative branch.
- Contrary to the gaslighting of some Democratic politicians, more than three-in-four voters (77%) believe that individuals who have entered the United States without legal permission have broken the law. A majority of voters across party lines agree with this, although nearly one-in-four Democrats (23%) say they have not broken the law. 79% of Hispanic voters believe they have broken the law.
- A majority of voters (58%), including three-fourts of Democrats **mistakenly believe** that the **United States is in an economic recession**. A majority of voters **across income brackets** agree with this sentiment, although as income increases those saying the US is not in a recession increases. A plurality of **Republicans** (47%) say the US is not in a recession, but a considerable number believe we are (42%).
- 38% of those who believe we are in a recession believe it started within the last three months. 19% believe it started 2 to 4 years ago. 35% of Republicans and 24% of Independents believe it started in the Biden Era. As income increases, the more likely the voter is to say the recession has started within the last three months. Nearly half of those with the highest past election turnout (48%) believe that the recession has started in the last 3 months, signaling concerns for congressional Republicans in the midterms who need to win over Independent and moderate voters in increasingly competitive districts.

- Nearly two-in-three (65%) believe that waste, fraud, and inefficiency impact the benefits of programs like Social Security, Medicare, and Medicaid. Nearly half of Democrats (49%) disagree, saying it does not strongly impact the programs. Older voters who are more likely to be using the programs are more likely to very strongly believe the benefits are impacted, as are three-in-four Hispanic voters, overall.
- 23% of voters believe that 26% to 50% of federal government spending is wasted due to inefficiency, fraud, or unnecessary programs. 25% of Democrats believe that 0 to 5% is wasted. Overall, nearly two-in-three (64%) of votrs believe between 11% 50%+ of federal spending is wasted each year which equates to a minimum of nearly \$750 billion in wasteful spending.