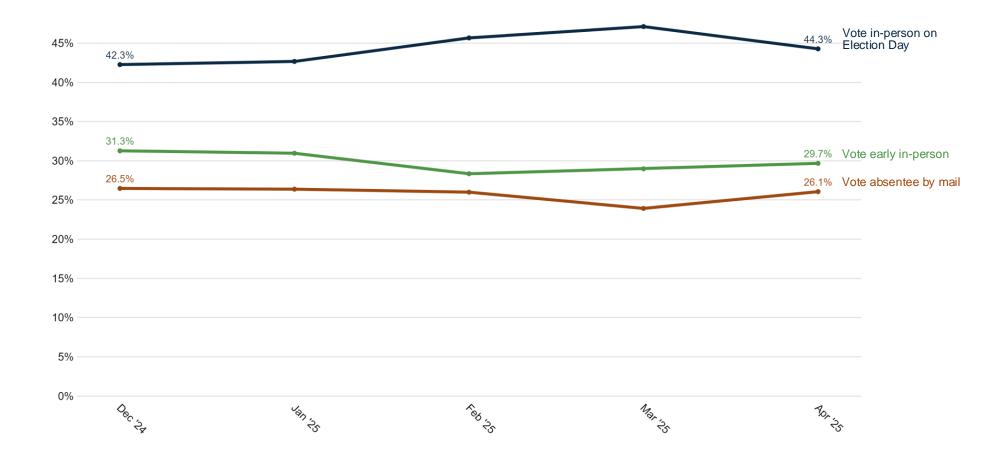

% | 12%   | 7%     |
| Definitely vote early in-person           | 16%            | 15%  | 17% | 14%                | 15%  | 14% | 15%  | 15%    | 15%   | 17%          | 18%   | 13%    | 14%    | 15%   | 22%    | 13%  | 15%   | 13% | 18%  | 13%    | 13%    | 15%   | 12%   | 16%       | 16%      | 13%  | 18%       | 15%  | 13% | 17% | 14%  | 10%          | 11%   | 10%  | 17% | 14%   | 16%    |
| Probably vote early in-person             | 15%            | 14%  | 17% | 14%                | 14%  | 13% | 12%  | 15%    | 14%   | 18%          | 16%   | 15%    | 12%    | 15%   | 16%    | 12%  | 14%   | 17% | 14%  | 17%    | 12%    | 15%   | 15%   | 14%       | 15%      | 14%  | 12%       | 16%  | 16% | 17% | 12%  | 19%          | 25%   | 19%  | 13% | 20%   | 13%    |



# **Trend: Vote Method**





#### Percent Change: Vote Method (Mar '25 to Apr '25)





# **Partisanship by Response**



|                     |                 |      |       |              | or Was was to Was to to a white they historic feet, high the half ind white they should stay |        |       |     |               |                  |        |         |     |       |     |        | -8     | -    | *6    | \$ .              |        |          |         |       |         |      |              |        |         |       |     |     |       |        |
|---------------------|-----------------|------|-------|--------------|----------------------------------------------------------------------------------------------|--------|-------|-----|---------------|------------------|--------|---------|-----|-------|---