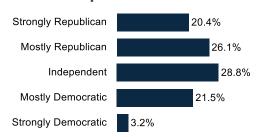

cebook 12.5% Twitter / X 4.3% YouTube 17.6% Newspaper 25.6% Talk radio 5.4% 12.0% Podcasts Other websites 20.8% Unsure .5%

#### **Lean GOP (26%)**







#### **Dem Base (43%)**

#### **Lean GOP (26%)**









#### **Dem Base (43%)**



#### **Lean GOP (26%)**







#### **Dem Base (43%)**



8.4%

Mid-Atlantic

42.8% (Freq. = 555)

#### **Lean GOP (26%)**







### **Demographics**

#### Sex



#### Geo - Region



#### **Partisanship**



#### Age Range



#### **Education**



54.0% have no college degree

#### Ideology



#### **Household Income**



#### Race/Ethnicity



#### **Community Type**





### **Demographics (Switched2Trump)**

### Sex



#### Age Range



#### **Household Income**



#### Geo - Region



#### Education



#### Race/Ethnicity



#### **Partisanship**



#### Ideology



#### **Community Type**