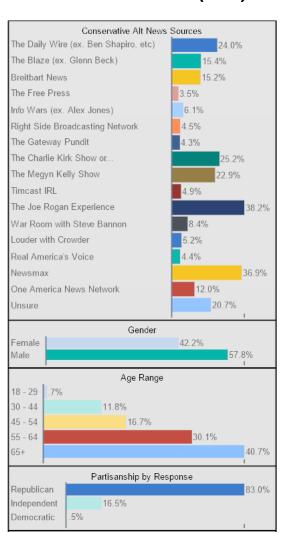

islative Branch (Congress) 62.3% The Judicial Branch (federal courts. 17.1% Unsure 13.1% Waste Impact on Programs Strongly 40.3% Not strongly Wasted Spending Percentage Opinion 0% to 5% 6% to 10% 23.4% 11% to 25% 20.2% 26% to 50% 7.2% More than 50% 6.9% Unsure Illegals Breaking the Law Opinion Yes 58.8% No 23.8% 17.4% Unsure News Attention A great deal A lot 22.8% A moderate amount 29.6% A little 13.1% 2.0% None at all News Sources National broadcast television news 53.8% Local broadcast television news 33.1% Cable news (i.e. Fox News, MSNB. 42.7% 11.6% Streaming app(s) TikTok 8.8% Facebook 12.5% Twitter / X 4.3% YouTube 17.6% Newspaper 25.6% Talk radio 5.4% 12.0% Podcasts Other websites 20.8% Unsure .5%

#### **Lean GOP (26%)**







#### **Dem Base (43%)**

#### **Lean GOP (26%)**









#### **Dem Base (43%)**



#### **Lean GOP (26%)**







#### **Dem Base (43%)**



8.4%

Mid-Atlantic

42.8% (Freq. = 555)

#### **Lean GOP (26%)**







### **Demographics**

#### Sex



#### Geo - Region



#### **Partisanship**



#### Age Range



#### **Education**



54.0% have no college degree

#### Ideology



#### **Household Income**



#### Race/Ethnicity



#### **Community Type**





### **Demographics (Switched2Trump)**

### Sex



#### Age Range



#### **Household Income**



#### Geo - Region



#### Education



#### Race/Ethnicity



#### **Partisanship**



#### Ideology



#### **Community Type**