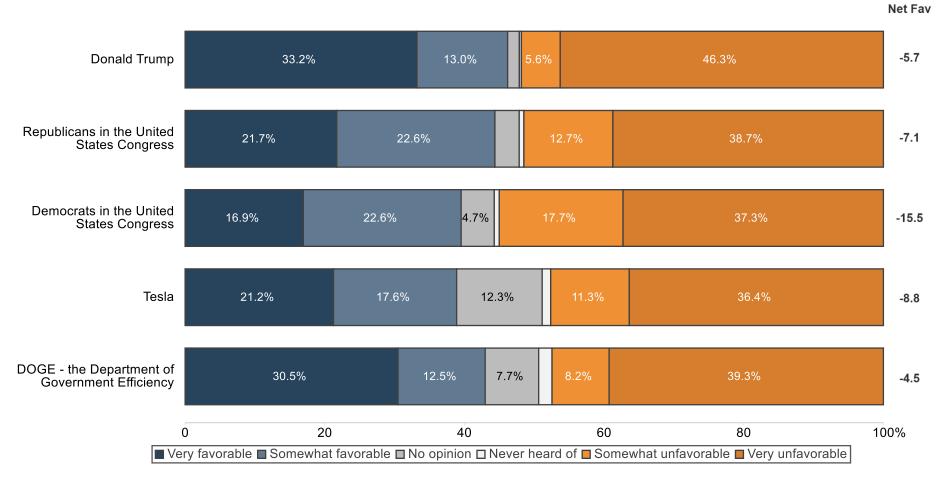

# Survey of Likely 2026 General Election Voters National

April 1 – 3, 2025 | n=1500 | ±2.51%

- Almost half (47%) of voters approve of Donald Trump's job performance, exactly the same number from our March survey showing Trump's durability. His job approval did lose ground with college-educated women and those making more than \$100k, but this has been counterbalanced by improvements with more Independent voters (+10 approve). 54% of Hispanic men are favorable of the job Trump is doing.
- Donald Trump's image (46% favorable, 52% unfavorable) has remained steady since March and remains strong since the beginning of this National Voter Trend survey (NVT). 44% of Hispanics and one-in-five black voters (21%) have a favorable impression of him.
- Voters still have a less favorable impression of congressional Democrats (40% favorable, 55% unfavorable) than they do of congressional Republicans (44% favorable, 52% unfavorable).
   Opinions for the congressional Republicans have remained steady as the Democrats worsen showing their inability to find a message or messenger.
  - Congressional Republicans lost favorability among young women but gained support among Hispanics and parents.
  - Congressional Democrats have seen a negative 19% net-shift among Independent voters.
- 44% believe the U.S. is heading in the right direction, continuing the trend of the highest level of
  optimism since late 2022. Hispanic voters are most net positive on the direction of the country and
  saw a +17 net shift in their positive outlook of Trump's America.
- As concerns over the economy increase, the number of voters saying that **inflation and the economy** (35%) should be the top priority for Congress has risen to its **highst level** since September. Those making **<\$50k** reported a +6 jump in economic concerns since March.
- Tesla, Elon Musk's electric car company that was not long ago heralded by the Left is now viewed unfavorably by 8-in-10 Democrats and liberals, with 67% saying they have a very unfavorable impression. Two-in-three Republicans (66%) and a third of Independents (38%) have a favorable impression of the company.

- The Department of Government Efficiency (DOGE) (43% favorable, 48% unfavorable) is favorable among half of college-educated men (50%) and a plurality of parents (47%). Remarkably, 40% of those who view DOGE unfavorably believe that at least 11% or more of federal spending is wasted due to inefficiency, fraud, or unnecessary programs underscoring that opposition to DOGE has been shaped much more by the mainstream media narrative than its actual mission to reduce wasteful spending.
- We tested the job approvals of elected officials starting from mayor to member of Congress. Approval
  is generally similar, but intensity shows more voters overall strongly approving for their member of
  Congress compared to other offices. Local mayors, township or village presidents have the
  highest approval at 59%.
  - Democrats are more likely to approve of their local mayor and city council than their state legislator or member of congress, but a majority still approve across the offices.
  - Conversely, Republicans are most likely to approve of their member of congress (63%).
  - Independent voters more strongly disapprove of all levels of offices than partisans.
- Half of voters (50%) believe that tariffs will raise the cost of goods in the US and cause lingering inflation. Two-in-three college-educated women (66%) and a plurality of college-educated men (48%) express this sentiment, as do 50% of union households. More than half of Republicans (55%) believe that tariffs are needed to balance out international trade, while one-in-four (25%) admit they are not sure they like the idea of tariffs but trust President Trump.
- 52% of voters believe that **judges are influenced** *a lot* by their party affiliation. A near identical number of **Republican** (56%) and **Independent** (55%) voters feel this way, while only a plurality of **Democrats** (47%) say the same.