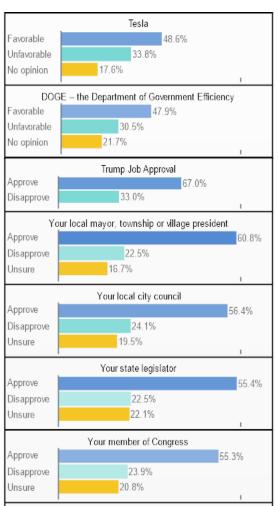

#### **Dem Base (43%)**

#### **Lean GOP (26%)**

**Dem Base (43%)** 

**Lean GOP (26%)** 

**Dem Base (43%)** 

**Lean GOP (26%)** 

#### **Lean GOP (26%)**

#### **Dem Base (43%)**

8.4%

Mid-Atlantic

42.8% (Freq. = 555)