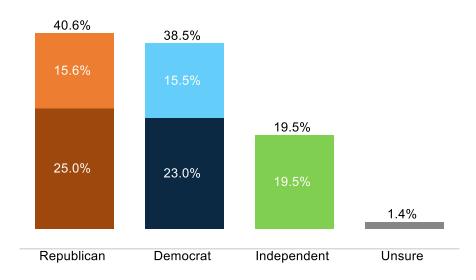

| 14%                | 15%  | 14% | 15%  | 15%    | 15%   | 17%          | 18%   | 13%    | 14%    | 15%   | 22%    | 13%  | 15%   | 13% | 18%  | 13%    | 13%    | 15%   | 12%   | 16%       | 16%      | 13%  | 18%       | 15%  | 13% | 17% | 14%  | 10%          | 11%   | 10%  | 17% | 14%   | 16%    |
| Probably vote early in-person             | 15%            | 14%  | 17% | 14%                | 14%  | 13% | 12%  | 15%    | 14%   | 18%          | 16%   | 15%    | 12%    | 15%   | 16%    | 12%  | 14%   | 17% | 14%  | 17%    | 12%    | 15%   | 15%   | 14%       | 15%      | 14%  | 12%       | 16%  | 16% | 17% | 12%  | 19%          | 25%   | 19%  | 13% | 20%   | 13%    |



# **Trend: Vote Method**





#### Percent Change: Vote Method (Mar '25 to Apr '25)





# **Partisanship by Response**



|                     |                 |      |       |              | or Was was to Was to to a white they historic feet, high the half ind white they should stay |        |       |     |               |                  |        |         |     |       |     |        | -8     | -    | *6    | \$ .              |        |          |         |       |         |      |              |        |         |       |     |     |       |        |
|---------------------|-----------------|------|-------|--------------|----------------------------------------------------------------------------------------------|--------|-------|-----|---------------|------------------|--------|---------|-----|-------|-----|--------|--------|------|-------|-------------------|--------|----------|---------|-------|-