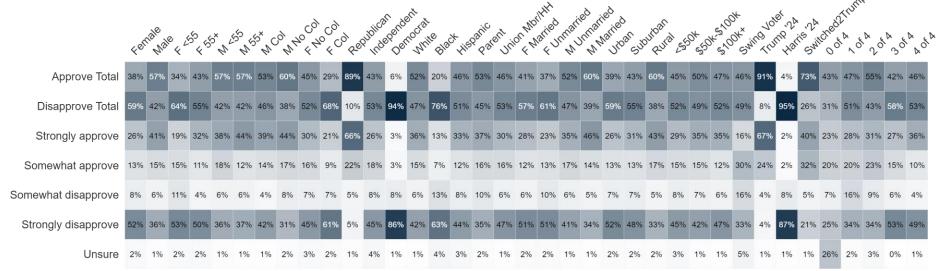

# **Job Approval**

# **Job Approval Heatmaps**

#### **Approve**

#### Disapprove