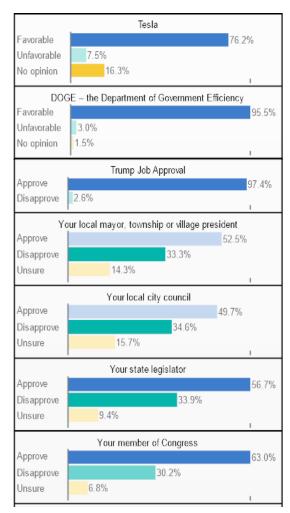

#### **Dem Base (43%)**

#### **Lean GOP (26%)**

**Dem Base (43%)** 

**Lean GOP (26%)** 

**Dem Base (43%)** 

**Lean GOP (26%)** 

#### **Lean GOP (26%)**

#### **Dem Base (43%)**

8.4%

Mid-Atlantic

42.8% (Freq. = 555)