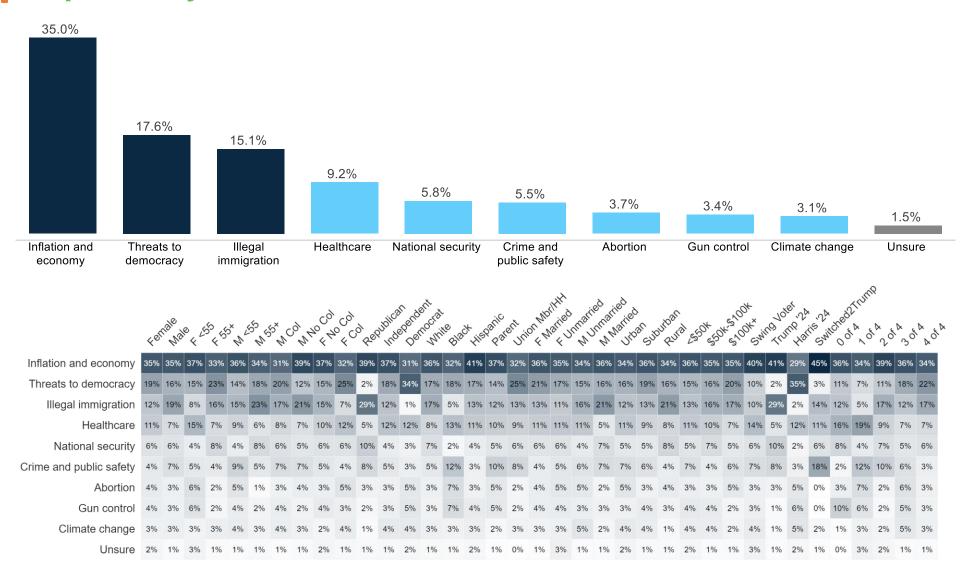

#### **Top Priority**

# **Trend: Top Priority**

#### Percent Change: Top Priority (Mar '25 to Apr '25)