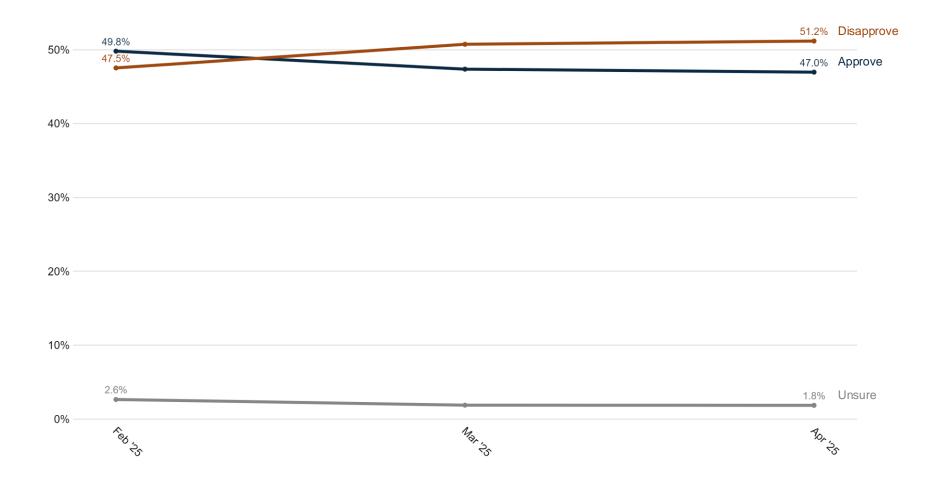

# Survey of Likely 2026 General Election Voters National

April 1 – 3, 2025 | n=1500 | ±2.51%

- Almost half (47%) of voters approve of Donald Trump's job performance, exactly the same number from our March survey showing Trump's durability. His job approval did lose ground with college-educated women and those making more than \$100k, but this has been counterbalanced by improvements with more Independent voters (+10 approve). 54% of Hispanic men are favorable of the job Trump is doing.
- Donald Trump's image (46% favorable, 52% unfavorable) has remained steady since March and remains strong since the beginning of this National Voter Trend survey (NVT). 44% of Hispanics and one-in-five black voters (21%) have a favorable impression of him.
- Voters still have a less favorable impression of congressional Democrats (40% favorable, 55% unfavorable) than they do of congressional Republicans (44% favorable, 52% unfavorable).
   Opinions for the congressional Republicans have remained steady as the Democrats worsen showing their inability to find a message or messenger.
  - Congressional Republicans lost favorability among young women but gained support among Hispanics and parents.
  - Congressional Democrats have seen a negative 19% net-shift among Independent voters.
- 44% believe the U.S. is heading in the right direction, continuing the trend of the highest level of
  optimism since late 2022. Hispanic voters are most net positive on the direction of the country and
  saw a +17 net shift in their positive outlook of Trump's America.
- As concerns over the economy increase, the number of voters saying that **inflation and the economy** (35%) should be the top priority for Congress has risen to its **highst level** since September. Those making **<\$50k** reported a +6 jump in economic concerns since March.
- Tesla, Elon Musk's electric car company that was not long ago heralded by the Left is now viewed unfavorably by 8-in-10 Democrats and liberals, with 67% saying they have a very unfavorable impression. Two-in-three Republicans (66%) and a third of Independents (38%) have a favorable impression of the company.

# **Trend: Trump Job Approval**

# Percent Change: Trump Job Approval (Mar '25 to Apr '25)