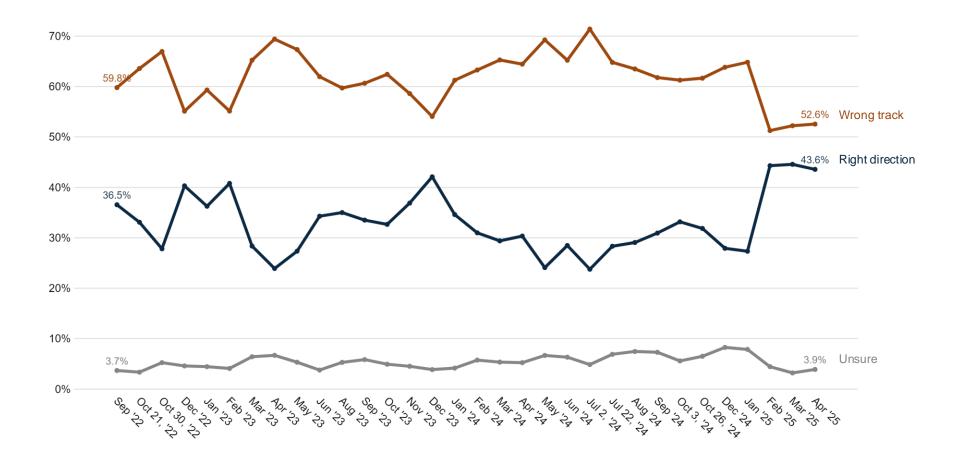

# **Trend: US Direction**

# Survey of Likely 2026 General Election Voters National

April 1 – 3, 2025 | n=1500 | ±2.51%

- Almost half (47%) of voters approve of Donald Trump's job performance, exactly the same number from our March survey showing Trump's durability. His job approval did lose ground with college-educated women and those making more than \$100k, but this has been counterbalanced by improvements with more Independent voters (+10 approve). 54% of Hispanic men are favorable of the job Trump is doing.
- Donald Trump's image (46% favorable, 52% unfavorable) has remained steady since March and remains strong since the beginning of this National Voter Trend survey (NVT). 44% of Hispanics and one-in-five black voters (21%) have a favorable impression of him.
- Voters still have a less favorable impression of congressional Democrats (40% favorable, 55% unfavorable) than they do of congressional Republicans (44% favorable, 52% unfavorable).
   Opinions for the congressional Republicans have remained steady as the Democrats worsen showing their inability to find a message or messenger.
  - Congressional Republicans lost favorability among young women but gained support among Hispanics and parents.
  - Congressional Democrats have seen a negative 19% net-shift among Independent voters.
- 44% believe the U.S. is heading in the right direction, continuing the trend of the highest level of
  optimism since late 2022. Hispanic voters are most net positive on the direction of the country and
  saw a +17 net shift in their positive outlook of Trump's America.
- As concerns over the economy increase, the number of voters saying that **inflation and the economy** (35%) should be the top priority for Congress has risen to its **highst level** since September. Those making **<\$50k** reported a +6 jump in economic concerns since March.
- Tesla, Elon Musk's electric car company that was not long ago heralded by the Left is now viewed unfavorably by 8-in-10 Democrats and liberals, with 67% saying they have a very unfavorable impression. Two-in-three Republicans (66%) and a third of Independents (38%) have a favorable impression of the company.