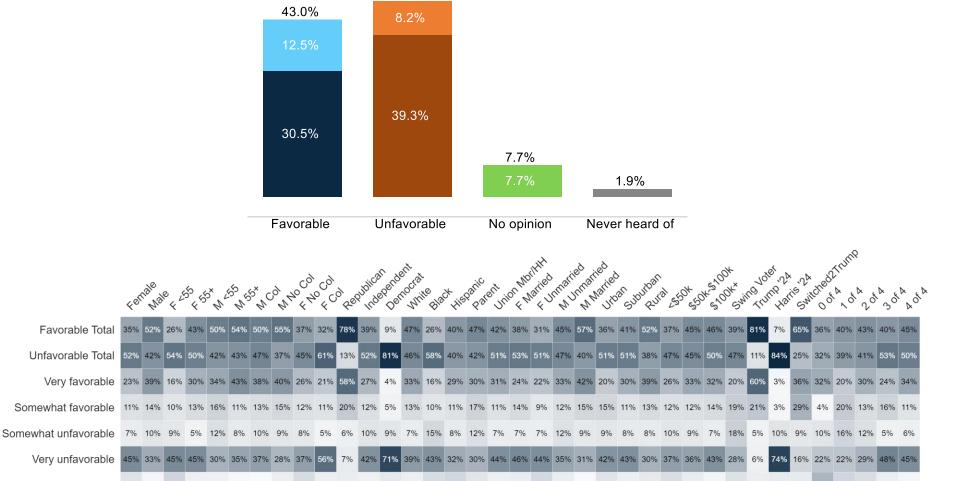

# **Generic Ballot by Key Voter Groups**





# **Image Tests**





# **Image Tests Heatmaps**

#### Favorable



#### Unfavorable





### **Image: Donald Trump**





# **Trend: Donald Trump Image**





#### Percent Change: Donald Trump Image (Mar '25 to Apr '25)





#### Image: Republicans in the United States Congress

44.4%

51.5%





# Trend: Republicans in the United States Congress Image





# Percent Change: Republicans in the United States Congress Image (Mar '25 to Apr '25)





#### Image: Democrats in the United States Congress





# Trend: Democrats in the United States Congress Image





# Percent Change: Democrats in the United States Congress Image (Mar '25 to Apr '25)





#### **Image: Tesla**





# Image: DOGE – the Department of Government Efficiency

47.5%





#### **Trump Job Approval**







# **Trend: Trump Job Approval**





# Percent Change: Trump Job Approval (Mar '25 to Apr '25)





# **Job Approval**





# **Job Approval Heatmaps**

#### **Approve**



#### Disapprove





### **Tariffs Position**





# **US Recession**



|                | , of | idle di | 2 5 | yo Ye | o <sup>×</sup> , <sup>L</sup> |     | έχ ČC | 9,6 | 0 N | 60  | 3   | Jublicar | pende | nt<br>nocrat | le va | t, (5) | Paric | ent riv | OT NOT | arried of | nnarie | onnari | lariled har | ar II | urban | જે દૂઇ | 34 60 | * 5 10° | OK× NY | 10 VOY | er ou | 15.2A | ichedi | A of | , A . O | N 0 | A OF A |
|----------------|------|---------|-----|-------|-------------------------------|-----|-------|-----|-----|-----|-----|----------|-------|--------------|--