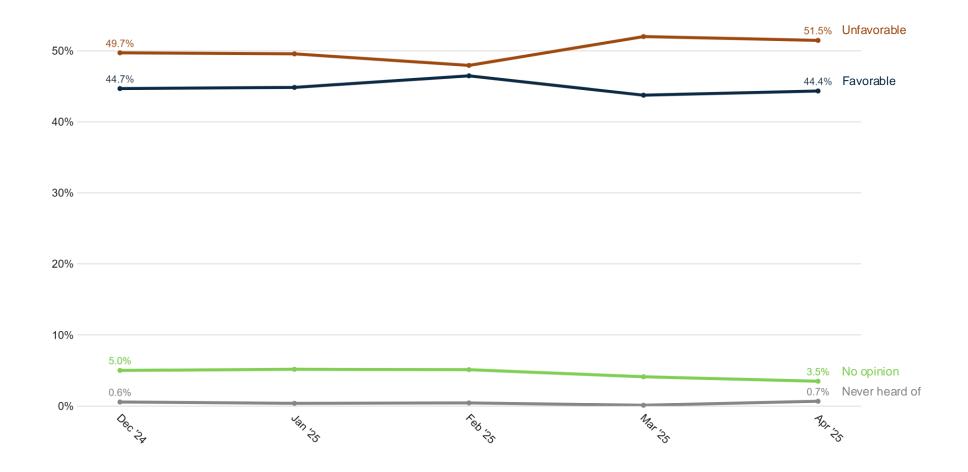

#### Image: Republicans in the United States Congress

44.4%

51.5%

# Trend: Republicans in the United States Congress Image

# Percent Change: Republicans in the United States Congress Image (Mar '25 to Apr '25)