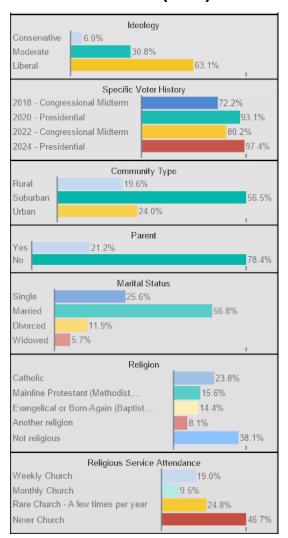

.3% The Judicial Branch (federal courts. 17.1% Unsure 13.1% Waste Impact on Programs Strongly 40.3% Not strongly Wasted Spending Percentage Opinion 0% to 5% 6% to 10% 23.4% 11% to 25% 20.2% 26% to 50% 7.2% More than 50% 6.9% Unsure Illegals Breaking the Law Opinion Yes 58.8% No 23.8% 17.4% Unsure News Attention A great deal A lot 22.8% A moderate amount 29.6% A little 13.1% 2.0% None at all News Sources National broadcast television news 53.8% Local broadcast television news 33.1% Cable news (i.e. Fox News, MSNB. 42.7% 11.6% Streaming app(s) TikTok 8.8% Facebook 12.5% Twitter / X 4.3% YouTube 17.6% Newspaper 25.6% Talk radio 5.4% 12.0% Podcasts Other websites 20.8% Unsure .5%

#### **Lean GOP (26%)**







#### **Dem Base (43%)**

#### **Lean GOP (26%)**









#### **Dem Base (43%)**



#### **Lean GOP (26%)**







#### **Dem Base (43%)**



8.4%

Mid-Atlantic

42.8% (Freq. = 555)

#### **Lean GOP (26%)**







### **Demographics**

#### Sex



#### Geo - Region



#### **Partisanship**



#### Age Range



#### **Education**



54.0% have no college degree

#### Ideology



#### **Household Income**



#### Race/Ethnicity



#### **Community Type**





### **Demographics (Switched2Trump)**

### Sex



#### Age Range



#### **Household Income**



#### Geo - Region



#### Education



#### Race/Ethnicity



#### **Partisanship**



#### Ideology



#### **Community Type**