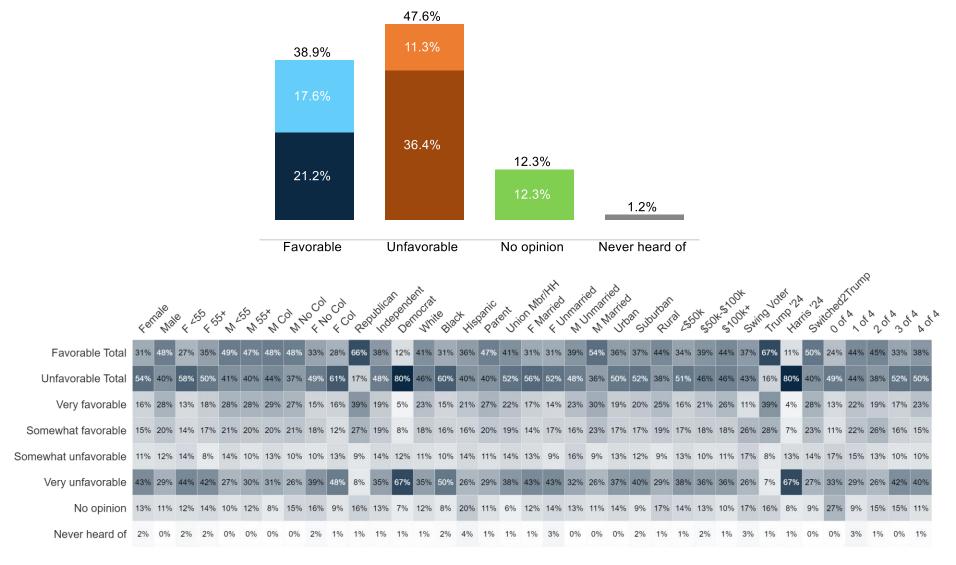

ent**





# Percent Change: Generic Ballot (Mar '25 to Apr '25)





# **Generic Ballot by Key Voter Groups**





# **Image Tests**





# **Image Tests Heatmaps**

#### Favorable



#### Unfavorable





### **Image: Donald Trump**





# **Trend: Donald Trump Image**





#### Percent Change: Donald Trump Image (Mar '25 to Apr '25)





#### Image: Republicans in the United States Congress

44.4%

51.5%





# Trend: Republicans in the United States Congress Image





# Percent Change: Republicans in the United States Congress Image (Mar '25 to Apr '25)





#### Image: Democrats in the United States Congress





# Trend: Democrats in the United States Congress Image





# Percent Change: Democrats in the United States Congress Image (Mar '25 to Apr '25)





#### **Image: Tesla**





# Image: DOGE – the Department of Government Efficiency

47.5%





#### **Trump Job Approval**







# **Trend: Trump Job Approval**





# Percent Change: Trump Job Approval (Mar '25 to Apr '25)





# **Job Approval**





# **Job Approval Heatmaps**

#### **Approve**



#### Disapprove





### **Tariffs Position**





# **US Recession**



|                | , of | idle di | 2 5 | yo Ye | o <sup>×</sup> , <sup>L</sup> |     | έχ ČC | 9,6 | 0 N | 60  | 3   | Jublicar | pende | nt<br>nocrat | le va | t, (5) | Paric | ent riv | OT NOT | arried of | nnarie | onnari | lariled har | ar II | urban | જે દૂઇ | 34 60 | * 5 10° | OK× NY | 10 VOY | er ou | 15.2A | ichedi | A of | , A . O | N 0 | A OF A |
|----------------|------|---------|-----|-------|-------------------------------|-----|