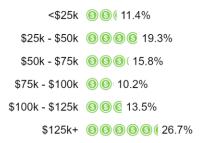

A lot 22.8% A moderate amount 29.6% A little 13.1% 2.0% None at all News Sources National broadcast television news 53.8% Local broadcast television news 33.1% Cable news (i.e. Fox News, MSNB. 42.7% 11.6% Streaming app(s) TikTok 8.8% Facebook 12.5% Twitter / X 4.3% YouTube 17.6% Newspaper 25.6% Talk radio 5.4% 12.0% Podcasts Other websites 20.8% Unsure .5%

#### **Lean GOP (26%)**







#### **Dem Base (43%)**

#### **Lean GOP (26%)**









#### **Dem Base (43%)**



#### **Lean GOP (26%)**







#### **Dem Base (43%)**



8.4%

Mid-Atlantic

42.8% (Freq. = 555)

#### **Lean GOP (26%)**







### **Demographics**

#### Sex



#### Geo - Region



#### **Partisanship**



#### Age Range



#### **Education**



54.0% have no college degree

#### Ideology



#### **Household Income**



#### Race/Ethnicity



#### **Community Type**





### **Demographics (Switched2Trump)**

### Sex



#### Age Range



#### **Household Income**



#### Geo - Region



#### Education



#### Race/Ethnicity



#### **Partisanship**



#### Ideology



#### **Community Type**