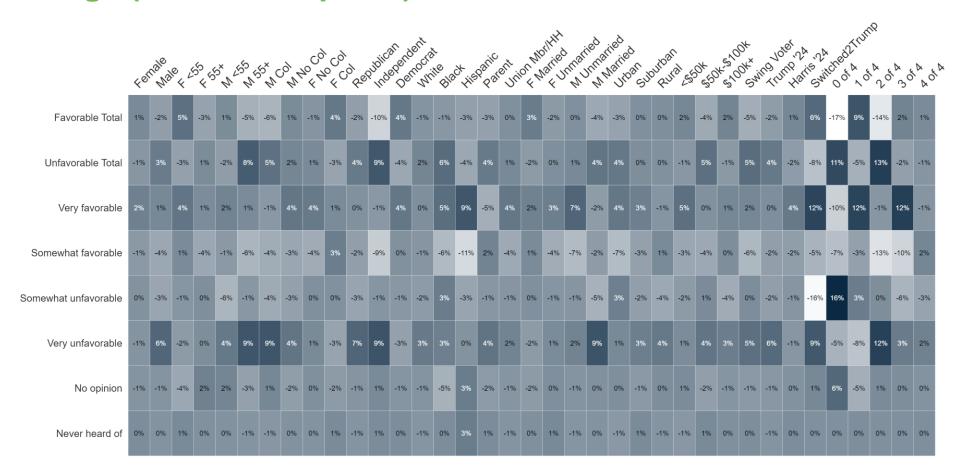

#### **Generic Ballot Movement**





# Percent Change: Generic Ballot (Mar '25 to Apr '25)





# **Generic Ballot by Key Voter Groups**





# **Image Tests**





# **Image Tests Heatmaps**

#### Favorable



#### Unfavorable





### **Image: Donald Trump**





# **Trend: Donald Trump Image**





#### Percent Change: Donald Trump Image (Mar '25 to Apr '25)





#### Image: Republicans in the United States Congress

44.4%

51.5%





# Trend: Republicans in the United States Congress Image





# Percent Change: Republicans in the United States Congress Image (Mar '25 to Apr '25)





#### Image: Democrats in the United States Congress





# Trend: Democrats in the United States Congress Image





# Percent Change: Democrats in the United States Congress Image (Mar '25 to Apr '25)





#### **Image: Tesla**





# Image: DOGE – the Department of Government Efficiency

47.5%





#### **Trump Job Approval**







# **Trend: Trump Job Approval**





# Percent Change: Trump Job Approval (Mar '25 to Apr '25)





# **Job Approval**





# **Job Approval Heatmaps**

#### **Approve**



#### Disapprove





### **Tariffs Position**





# **US Recession**



|                | , of | idle di | 2 5 | yo Ye | o <sup>×</sup> , <sup>L</sup> |     | έχ ČC | 9,6 | 0 N | 60  | 3   | Jublicar | pende | nt<br>nocrat | le va | t, (5) | Paric | ent riv | OT NOT | arried of | nnarie | onnari | lariled har | ar II | urban | જે દૂઇ | 34 60 | * 5 10° | OK× NY | 10 VOY | er ou | 15.2A | ichedi | A of | , A . O | N 0 | A OF A |
|----------------|------|---------|-----|-------|-----------