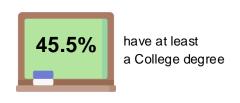

the Law Opinion Yes 58.8% No 23.8% 17.4% Unsure News Attention A great deal A lot 22.8% A moderate amount 29.6% A little 13.1% 2.0% None at all News Sources National broadcast television news 53.8% Local broadcast television news 33.1% Cable news (i.e. Fox News, MSNB. 42.7% 11.6% Streaming app(s) TikTok 8.8% Facebook 12.5% Twitter / X 4.3% YouTube 17.6% Newspaper 25.6% Talk radio 5.4% 12.0% Podcasts Other websites 20.8% Unsure .5%

#### **Lean GOP (26%)**







#### **Dem Base (43%)**

#### **Lean GOP (26%)**









#### **Dem Base (43%)**



#### **Lean GOP (26%)**







#### **Dem Base (43%)**



8.4%

Mid-Atlantic

42.8% (Freq. = 555)

#### **Lean GOP (26%)**







### **Demographics**

#### Sex



#### Geo - Region



#### **Partisanship**



#### Age Range



#### **Education**



54.0% have no college degree

#### Ideology



#### **Household Income**



#### Race/Ethnicity



#### **Community Type**





### **Demographics (Switched2Trump)**

### Sex



#### Age Range



#### **Household Income**



#### Geo - Region



#### Education



#### Race/Ethnicity



#### **Partisanship**



#### Ideology



#### **Community Type**