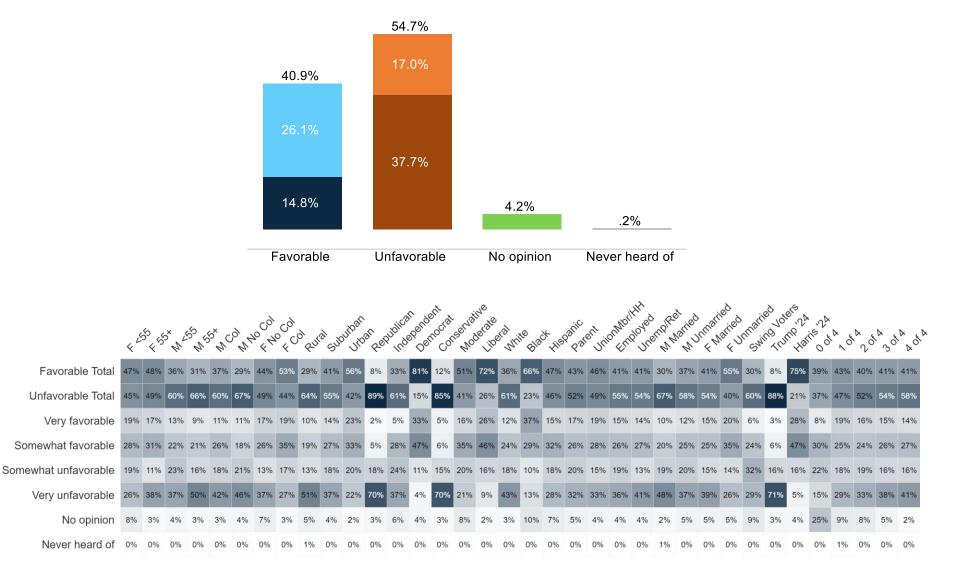

#### Image: Kamala Harris

Do you have a favorable or unfavorable opinion of Kamala Harris?

#### **Trend: Kamala Harris Image**

#### Percent Change: Kamala Harris Image (Dec '24 to Jun '25)

|                      | 4 <sup>L</sup> | رم<br>میں<br>مرکب | No No | 14 (S) | is no | o'n' | 400<br>40<br>4 | ده<br>م<br>ب | ol Pin | algur | Unoan | ar Ler | public? | an Der | inocrat | 5erve | derate | and with | ite Bla | ot Hig | Partic | ent Uni | onMor | ANN | Narrie N | unmart<br>FN | arried Larried | nnari | NO NO | ers 20 | , 2 <sup>A</sup> | × × × 0 | × ړه | A SO | A CA |
|----------------------|----------------|-------------------|-------|--------|-------|------|----------------|--------------|--------|-------|-------|--------|---------|--------|---------|-------|--------|----------|---------|--------|--------|---------|-------|-----------------------------------------|----------|--------------|----------------|-------|-------|--------|------------------|---------|------|------|------|
| Favorable Total      | -2%            | -1%               | 1%    | -4%    | -3%   | -1%  | -3%            | 1%           | 1%     | -4%   | -1%   | 2%     | -3%     | -5%    | 3%      | -3%   | -7%    | -3%      | -1%     | -8%    | -1%    | -7%     | 0%    | -1%                                     | -4%      | -3%          | 1%             | -10%  | 4%    | -5%    | -30%             | -10%    | 1%   | 6%   | -1%  |
| Unfavorable Total    | -4%            | 0%                | -1%   | 5%     | 2%    | 2%   | -2%            | -2%          | -2%    | 1%    | 0%    | -3%    | 1%      | 3%     | -4%     | 0%    | 6%     | 1%       | -6%     | 8%     | -3%    | 5%      | 0%    | 1%                                      | 4%       | 0%           | -4%            | 5%    | -3%   | 3%     | 23%              | 6%      | -1%  | -6%  | 0%   |
| Very favorable       | -2%            | -7%               | -2%   | -8%    | -6%   | -4%  | -3%            | -6%          | 0%     | -7%   | -5%   | 2%     | -3%     | -12%   | 1%      | -2%   | -15%   | -6%      | -5%     | -6%    | -3%    | -2%     | -5%   | -2%                                     | -11%     | -6%          | -3%            | -5%   | 2%    | -11%   | -33%             | 1%      | 2%   | -4%  | -6%  |
| Somewhat favorable   | 0%             | 6%                | 3%    | 4%     | 3%    | 3%   | 1%             | 6%           | 1%     | 3%    | 4%    | 1%     | 0%      | 7%     | 2%      | -1%   | 8%     | 3%       | 4%      | -1%    | 2%     | -5%     | 5%    | 1%                                      | 7%       | 3%           | 4%             | -5%   | 2%    | 6%     | 3%               | -11%    | -1%  | 10%  | 5%   |
| Somewhat unfavorable | 2%             | -3%               | 2%    | 1%     | 3%    | 0%   | 0%             | -2%          | 2%     | -2%   | 3%    | 0%     | -1%     | 1%     | 0%      | -1%   | 3%     | 0%       | -5%     | 9%     | 0%     | 0%      | 2%    | 2%                                      | 1%       | -2%          | 0%             | 2%    | 0%    | 0%     | 21%              | 0%      | 1%   | 1%   | 0%   |
| Very unfavorable     | -6%            | 3%                | -3%   | 3%     | 0%    | 1%   | -2%            | 0%           | -4%    | 3%    | -3%   | -3%    | 2%      | 2%     | -4%     | 1%    | 3%     | 1%       | -1%     | -1%    | -4%    | 5%      | -2%   | -1%                                     | 2%       | 2%           | -4%            | 4%    | -4%   | 2%     | 3%               | 6%      | -2%  | -7%  | 0%   |
| No opinion           | 5%             | 1%                | 0%    | 0%     | 0%    | 0%   | 5%             | 1%           | 2%     | 2%    | 1%    | 1%     | 3%      | 2%     | 1%      | 3%    | 1%     | 1%       | 7%      | -1%    | 4%     | 2%      | 1%    | 0%                                      | 1%       | 3%           | 3%             | 4%    | 0%    | 2%     | 7%               | 6%      | -1%  | 0%   | 1%   |
| Never heard of       | 0%             | 0%                | 0%    | -1%    | 0%    | -1%  | 0%             | 0%           | -1%    | 0%    | 0%    | 0%     | -1%     | 0%     | 0%      | 0%    | 0%     | 0%       | 1%      | 0%     | 0%     | 0%      | 0%    | 0%                                      | -1%      | 0%           | 0%             | 0%    | -1%   | 0%     | 0%               | -1%     | 1%   | 0%   | 0%   |