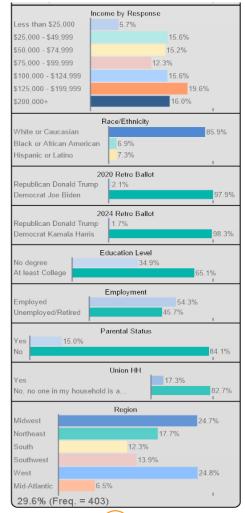

## Survey of Likely 2026 General Election Voters National

June 3 – 4, 2025 | n=1500 | ±2.51%

- After adding two new "top priority" response options in April, there's been a sharp 12-point decline in voters naming inflation and the economy as their top priority. Government spending and waste was one of the options, and it's risen to 12% overall.
  - This shift reflects growing fiscal hawkishness, especially among older men, who abandoned economic anxiety (-6 inflation/economy) and turned toward the deficit (+6 on spending/waste).
  - Among voters prioritizing government spending and waste, a whopping 76% approve of President Trump's handling of the issue, showing how spending is becoming a key motivator for Trump's base.
  - **Abortion** is at its **lowest** point in our tracking at 1.7% from its high in October 2022 of 13%.
- **Direction of the country is at its best point** since we started tracking. There has been a +6 net movement in the last couple months (now 50% wrong track, 47% right direction), mainly driven by women under 55 (+7 net), non-college men (+10 net), and college-educated women (+9 net).
- The **generic ballot** remains flat and **tied** at 47%, but there's an undercurrent among key subgroups that tells a story of cross-pressure:
  - Men of all stripes moved +4 net toward Republicans, but that shift was canceled out by strong Democratic movement among older women (-7 net), college-educated women (-9 net), and independents (-12 net).
  - Interestingly, even self-identified Democrats are shifting slightly toward Republicans (+5 net) since May, showing discomfort with their own party and openness to GOP messaging.

- President Trump's image (46 fav, 51 unfav) has barely budged since May, and he's holding steadier than either party in Congress: Republicans (-8 net fav since May), Democrats (-5 net since May).
  - **"Trump fatigue" is overstated**, and the GOP brand is relatively stronger when centered on its leader than on Congress:
    - **Speaker Johnson's image improved 4 net points**, and he's nearly at parity (33 fav, 37 unfav).
    - Leader Jefferies is now underwater (30 fav, 34 unfav), dropping 5 points in net favorability since May.
- A two-thirds majority of voters are very or extremely **concerned about the national debt**, including 38% who say they're *extremely* concerned.
- 53% support cutting federal spending even if it means losing services and benefits, a **toughpill scenario that voters still embrace by a 13-point margin**.
  - This sentiment is primarily driven by men (+28 net support) while women are evenly split (45 – 44). However, **female swing voters back cuts by +10**, showing opportunity for persuasion.
- 58% of voters agree that Medicaid and food stamps should be temporary assistance for those who can work, rather than permanent support, giving Trump's Medicaid and food stamps work requirement proposal a +20 net margin of support.
  - Voters over 55 are strongly behind it (+38 net), while even younger voters are split (48 47). Among younger voters, the real divide is geographic as much as it is ideological:
    - Rural: +23 net support

- Urban: -21 net support
- Voters with employer- or union-based insurance (39% of the electorate) over-index the topline in believing Medicaid is meant to be a bridge, not a lifeline, by 3 points.
- When asked about individual policies contained within, voters net support every policy in Trump's One Big Beautiful Bill, but the most popular are eliminating taxes on tips and overtime pay (+51 net support) and increasing the standard tax deduction for low- and middle-income seniors (+56 net support).
- As a policy package, the **One Big Beautiful Bill** performs well:
  - Unbranded, it's **supported by a 6-point margin** (49 43), including even higher support margins among swing voters (+9), parents (+11), and voters earning under \$75K (+5).
  - Notably, wealthy voters earning more than \$200K are among the least supportive (-16 net support).
  - When the bill is explicitly tied to Trump, support flips (45 48) and trails by 3 points after a 9-point net negative swing from the unbranded question.
    - The policy content is winning, but the **Trump label activates rejection among women**, who shift -12 net points when Trump is attached to the policies.
- When asked to pick just one provision they support most, 23% choose increasing the standard deduction for low- and middle-income seniors. In a full ranking, the top three are all tax relief provisions:
  - Increasing the standard deduction (24%), eliminating taxes on tips and overtime (17%), and permanently extending the Trump tax cuts (17%).

- Among voters who already support the unbranded bill, preferences skew more conservative:
  - 24% favor extending Trump's tax cuts, 19% prioritize border security, and 16% favor work requirements.
- Voters slightly blame Republicans more than Democrats for political rhetoric that has led to violence (43 - 39), but Independents (20%) and swing voters (26%) are the most likely to say both parties are to blame.
  - Among voters over 55, the divide is cleanly gendered: half of women blame Republicans, half of men blame Democrats.
- 82% of voters are concerned about rising antisemitism. When asked which groups are treated most unfairly, voters believe Jewish people (-12 net) and Native Americans (-17 net) are treated the most unfairly in society today.
  - Older voters are over 10 points more likely than those under 55 to say Jewish people face unfair treatment.
  - Notably, among those who say the country is headed in the right direction, Jewish people are the only group seen as treated as net-unfairly.
- When Trump's tariff rationale is explained, a **34% plurality of voters support using tariffs** to pressure companies to bring production home with an additional 26% supporting the goal but not the method showing **broad support for the idea of reshoring**.
  - 32% prefer trusting the free market on trade without government intervention, driven largely by Democrats (54%), which is ironic given their usual skepticism of market economics.

- A 45% plurality of voters support placing a **federal tax on remittances**, with net support at +3 overall. But beneath that topline, the policy is highly polarizing by gender and ethnicity:
  - Men support the tax by a +13 net margin, while women oppose it by -6 net and are twice as unsure (18%) as men (9%).
  - **Hispanic voters oppose the tax by a -16 net margin**, making it potentially risky for the GOP with this growing demographic.
- One in four voters (25%) believe they could safely land a large passenger airplane in an emergency.
  - Confidence skews sharply by gender, age, partisanship, and educational attainment:
    - 36% of men say they could land the plane compared to just 16% of women.
    - Voters under 55 are 11 points more likely than older voters to believe they could do it.
    - 42% of Republican men say they could land the plane, more than 2.5x the rate of Democratic women (16%).
    - Trump-favorable voters over-index the topline in believing they can land the plane by 5 points.
    - Among men without a college degree, only 27% say they definitely could not land the plane – meaning 3 in 4 either believe they could or aren't sure.
  - Segmentation Analysis shows Young/Low Propensity Dem voters (20% of the electorate) are paying less attention to news than every other cohort, with just 32% paying a great deal or a lot of attention. They're younger and more female than older Democrats and have the most uncertainty of any group on a range of different political questions. It's actually an opportunity for Republicans.