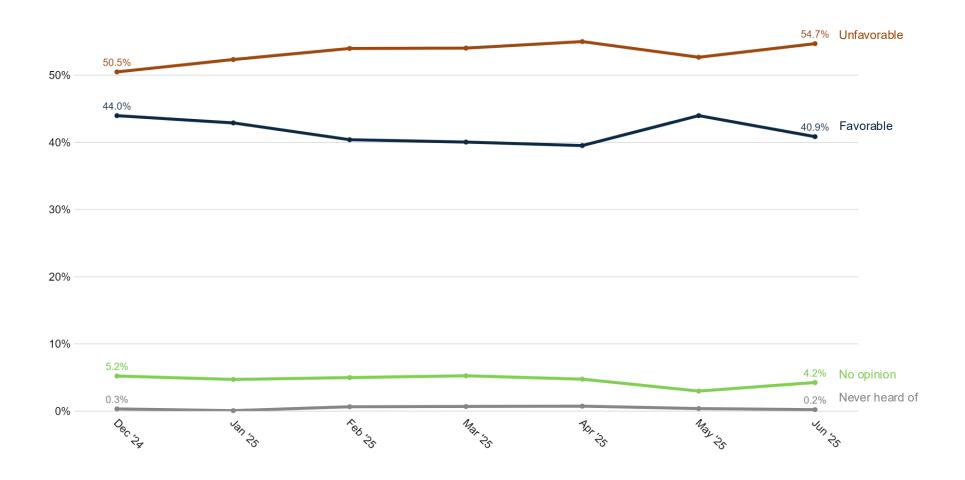

#### Image: Kamala Harris

Do you have a favorable or unfavorable opinion of Kamala Harris?

#### **Trend: Kamala Harris Image**

#### Percent Change: Kamala Harris Image (Dec '24 to Jun '25)

|                      | 4 <sup>L</sup> | رم<br>میں<br>مرکب | No No | 14 (S) | is no | o'n' | 400<br>40<br>4 | ده<br>م<br>ب | ol Pin | algur | Unoan | ar Ler | public? | an Der | inocrat | 5erve | derate | and with | ite Bla | ot Hig | Partic | ent Uni | onMor | ANN | Narrie N | unmart<br>FN | arried Larried | nnari | NO NO | ers 20 | , 2 <sup>A</sup> | × × × 0 | × ړه | A SO | A CA |
|----------------------|----------------|-------------------|-------|--------|-------|------|----------------|--------------|--------|-------|-------|--------|---------|--------|---------|-------|--------|----------|---------|--------|--------|---------|-------|-----------------------------------------|----------|--------------|----------------|-------|-------|--------|------------------|---------|------|------|------|
| Favorable Total      | -2%            | -1%               | 1%    | -4%    | -3%   | -1%  | -3%            | 1%           | 1%     | -4%   | -1%   | 2%     | -3%     | -5%    | 3%      | -3%   | -7%    | -3%      | -1%     | -8%    | -1%    | -7%     | 0%    | -1%                                     | -4%      | -3%          | 1%             | -10%  | 4%    | -5%    | -30%             | -10%    | 1%   | 6%   | -1%  |
| Unfavorable Total    | -4%            | 0%                | -1%   | 5%     | 2%    | 2%   | -2%            | -2%          | -2%    | 1%    | 0%    | -3%    | 1%      | 3%     | -4%     | 0%    | 6%     | 1%       | -6%     | 8%     | -3%    | 5%      | 0%    | 1%                                      | 4%       | 0%           | -4%            | 5%    | -3%   | 3%     | 23%              | 6%      | -1%  | -6%  | 0%   |
| Very favorable       | -2%            | -7%               | -2%   | -8%    | -6%   | -4%  | -3%            | -6%          | 0%     | -7%   | -5%   | 2%     | -3%     | -12%   | 1%      | -2%   | -15%   | -6%      | -5%     | -6%    | -3%    | -2%     | -5%   | -2%                                     | -11%     | -6%          | -3%            | -5%   | 2%    | -11%   | -33%             | 1%      | 2%   | -4%  | -6%  |
| Somewhat favorable   | 0%             | 6%                | 3%    | 4%     | 3%    | 3%   | 1%             | 6%           | 1%     | 3%    | 4%    | 1%     | 0%      | 7%     | 2%      | -1%   | 8%     | 3%       | 4%      | -1%    | 2%     | -5%     | 5%    | 1%                                      | 7%       | 3%           | 4%             | -5%   | 2%    | 6%     | 3%               | -11%    | -1%  | 10%  | 5%   |
| Somewhat unfavorable | 2%             | -3%               | 2%    | 1%     | 3%    | 0%   | 0%             | -2%          | 2%     | -2%   | 3%    | 0%     | -1%     | 1%     | 0%      | -1%   | 3%     | 0%       | -5%     | 9%     | 0%     | 0%      | 2%    | 2%                                      | 1%       | -2%          | 0%             | 2%    | 0%    | 0%     | 21%              | 0%      | 1%   | 1%   | 0%   |
| Very unfavorable     | -6%            | 3%                | -3%   | 3%     | 0%    | 1%   | -2%            | 0%           | -4%    | 3%    | -3%   | -3%    | 2%      | 2%     | -4%     | 1%    | 3%     | 1%       | -1%     | -1%    | -4%    | 5%      | -2%   | -1%                                     | 2%       | 2%           | -4%            | 4%    | -4%   | 2%     | 3%               | 6%      | -2%  | -7%  | 0%   |
| No opinion           | 5%             | 1%                | 0%    | 0%     | 0%    | 0%   | 5%             | 1%           | 2%     | 2%    | 1%    | 1%     | 3%      | 2%     | 1%      | 3%    | 1%     | 1%       | 7%      | -1%    | 4%     | 2%      | 1%    | 0%                                      | 1%       | 3%           | 3%             | 4%    | 0%    | 2%     | 7%               | 6%      | -1%  | 0%   | 1%   |
| Never heard of       | 0%             | 0%                | 0%    | -1%    | 0%    | -1%  | 0%             | 0%           | -1%    | 0%    | 0%    | 0%     | -1%     | 0%     | 0%      | 0%    | 0%     | 0%       | 1%      | 0%     | 0%     | 0%      | 0%    | 0%                                      | -1%      | 0%           | 0%             | 0%    | -1%   | 0%     | 0%               | -1%     | 1%   | 0%   | 0%   |