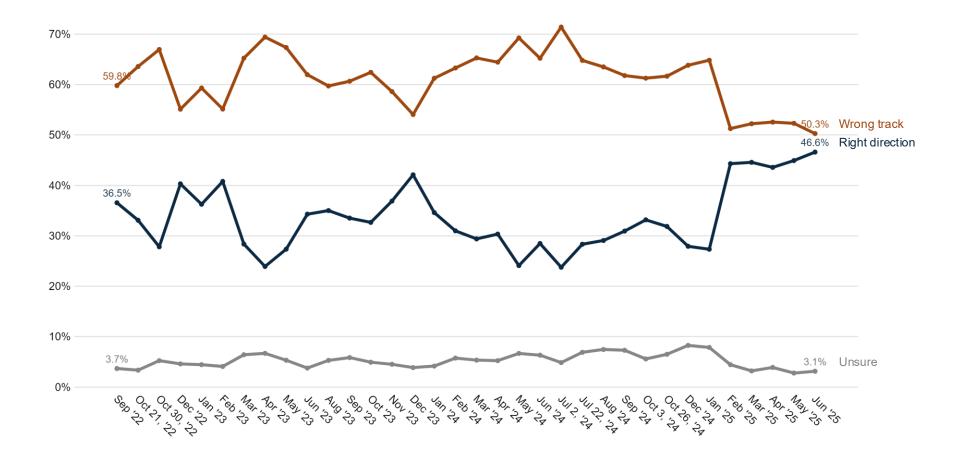

## Survey of Likely 2026 General Election Voters National

June 3 – 4, 2025 | n=1500 | ±2.51%

- After adding two new "top priority" response options in April, there's been a sharp 12-point decline in voters naming inflation and the economy as their top priority. Government spending and waste was one of the options, and it's risen to 12% overall.
  - This shift reflects growing fiscal hawkishness, especially among older men, who abandoned economic anxiety (-6 inflation/economy) and turned toward the deficit (+6 on spending/waste).
  - Among voters prioritizing government spending and waste, a whopping 76% approve of President Trump's handling of the issue, showing how spending is becoming a key motivator for Trump's base.
  - **Abortion** is at its **lowest** point in our tracking at 1.7% from its high in October 2022 of 13%.
- **Direction of the country is at its best point** since we started tracking. There has been a +6 net movement in the last couple months (now 50% wrong track, 47% right direction), mainly driven by women under 55 (+7 net), non-college men (+10 net), and college-educated women (+9 net).
- The **generic ballot** remains flat and **tied** at 47%, but there's an undercurrent among key subgroups that tells a story of cross-pressure:
  - Men of all stripes moved +4 net toward Republicans, but that shift was canceled out by strong Democratic movement among older women (-7 net), college-educated women (-9 net), and independents (-12 net).
  - Interestingly, even self-identified Democrats are shifting slightly toward Republicans (+5 net) since May, showing discomfort with their own party and openness to GOP messaging.

# **Country Direction**

Generally speaking, would you say things in the United States are headed in the right direction or off on the wrong track?

## **Trend: Country Direction**