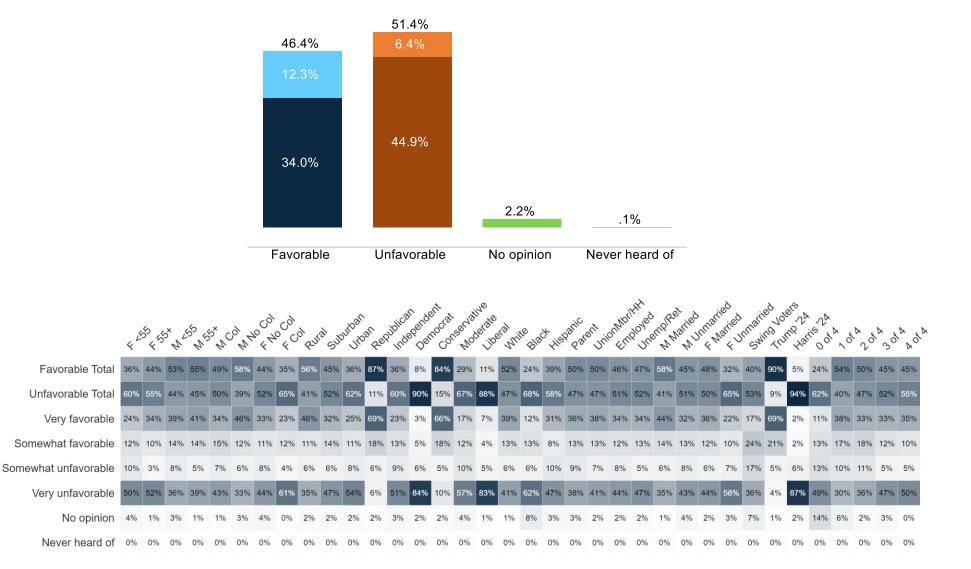

## Image: Donald Trump

Do you have a favorable or unfavorable opinion of Donald Trump?

- President Trump's image (46 fav, 51 unfav) has barely budged since May, and he's holding steadier than either party in Congress: Republicans (-8 net fav since May), Democrats (-5 net since May).
  - **"Trump fatigue" is overstated**, and the GOP brand is relatively stronger when centered on its leader than on Congress:
    - **Speaker Johnson's image improved 4 net points**, and he's nearly at parity (33 fav, 37 unfav).
    - Leader Jefferies is now underwater (30 fav, 34 unfav), dropping 5 points in net favorability since May.
- A two-thirds majority of voters are very or extremely **concerned about the national debt**, including 38% who say they're *extremely* concerned.
- 53% support cutting federal spending even if it means losing services and benefits, a **toughpill scenario that voters still embrace by a 13-point margin**.
  - This sentiment is primarily driven by men (+28 net support) while women are evenly split (45 – 44). However, **female swing voters back cuts by +10**, showing opportunity for persuasion.
- 58% of voters agree that Medicaid and food stamps should be temporary assistance for those who can work, rather than permanent support, giving Trump's Medicaid and food stamps work requirement proposal a +20 net margin of support.
  - Voters over 55 are strongly behind it (+38 net), while even younger voters are split (48 47). Among younger voters, the real divide is geographic as much as it is ideological:
    - Rural: +23 net support