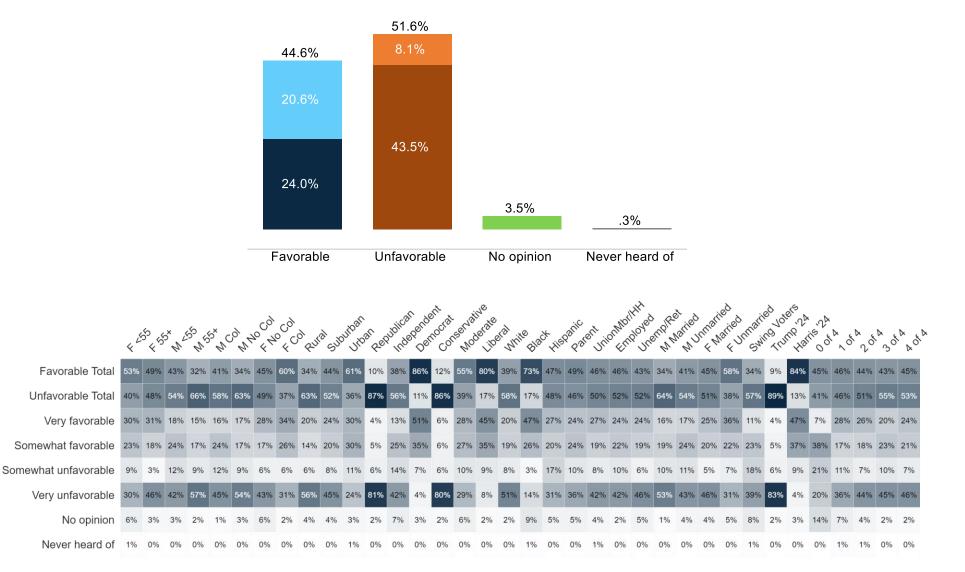

# Image Tests

Net Fav

| Donald Trump            | 3                               | 4.0%                      | 12.3%                   | 6.4%                                  |                | 44.9%                        | -5.0  |
|-------------------------|---------------------------------|---------------------------|-------------------------|---------------------------------------|----------------|------------------------------|-------|
| Kamala Harris           | 24.0%                           | 2                         | 0.6%                    | 8.1%                                  |                | 43.5%                        | -7.0  |
| Mike Johnson            | 15.0%                           | 18.3%                     | 14.1%                   | 15.6%                                 | 9.2%           | 27.8%                        | -3.7  |
| Hakeem Jefferies        | 13.7%                           | 16.6%                     | 16.6%                   | 19.2%                                 | 8.8%           | 25.0%                        | -3.5  |
| Republicans in Congress | 18.1%                           | 24.7%                     | 4.8%                    | 14.7%                                 |                | 37.5%                        | -9.4  |
| Democrats in Congress   | 14.8%                           | 26.1%                     | 4.2%                    | 17.0%                                 |                | 37.7%                        | -13.8 |
|                         | )<br>/ery favorable <b>■</b> Sc | 20<br>omewhat favorable □ | 40<br>No opinion □ Neve | 60<br>er heard of <mark>■</mark> Some | ewhat unfavora | 80<br>ble ■ Very unfavorable | 100%  |

#### **Image Tests Heatmaps**

UnionMonthH Swing Voters conservative FUnnamed N Unnarried a Sibility and Bebulication of the second UnempRet Employed MMarried Democrat F Married Moderate Trump 24 Hispanic Parent Harris aratural white Black OOTA NOT A Rural AOIA 20 30 h Donald Trump 36% 44% 53% 55% 49% 58% 44% 35% 56% 45% 36% 87% 36% 8% 84% 29% 11% 52% 24% 39% 50% 50% 46% 47% 580 48% 32% 40% 5% 24% 51% 45% 45% Kamala Harris 53% 49% 43% 32% 41% 34% 45% 60% 34% 44% 61% 10% 38% 86% 12% 55% 80% 39% 73% 47% 49% 46% 45% 46% 43% 58% 34% 9% 43% 45% Mike Johnson 21% 30% 35% 48% 41% 42% 30% 21% 40% 32% 27% 61% 21% 11% 60% 19% 11% 36% 23% 27% 35% 40% 31% 37% 48% 31% 30% 22% 30% 59% 9% 15% 31% 33% 38% 34% Hakeem Jefferies 22% 36% 32% 31% 38% 26% 22% 38% 23% 28% 44% 12% 29% 51% 12% 34% 53% 30% 38% 25% 30% 36% 30% 32% 30% 36% 27% 31% 23% 12% 52% 9% 26% 22% 32% 34% Republicans in Congress 33% 40% 47% 52% 46% 54% 42% 29% 53% 41% 34% 84% 28% 6% 78% 26% 10% 48% 20% 35% 46% 48% 42% 44% 55% 44% 29% 35% 82% 5% 23% 46% Democrats in Congress 47% 48% 36% 31% 37% 29% 44% 53% 29% 41% 56% 8% 33% 81% 12% 51% 72% 36% 66% 47% 43% 46% 41% 41% 30% 37% 41% 55% 30% 8% 75% 39% 43% 10%

Unfavorable

Favorable

|                         | 4 LE |     | N <sup>o</sup> | 55 15 | 55× 10 | 0,10 | 20 4 A | ،<br>م<br>ک | ol put | alsur | urban<br>Urb | al Ler | public? | a Der | nocrat | 15erva | Jerate | and with | le Blac | St His | Partic | ant Unit | nhhori | HH Joyed | inplRe | arried J | nmari<br>F M | ed aried | nmarri | ed Jo | ers 24 | 1,2A | × , 0 | م<br>م | ` <sup>ک</sup> ر` | A , A |
|-------------------------|------|-----|----------------|-------|--------|------|--------|-------------|--------|-------|--------------|--------|---------|-------|--------|--------|--------|----------|---------|--------|--------|----------|--------|----------|--------|----------|--------------|----------|--------|-------|--------|------|-------|--------|-------------------|-------|
| Donald Trump            | 60%  | 55% | 44%            | 45%   | 50%    | 39%  | 52%    | 65%         | 41%    | 52%   | 62%          | 11%    | 60%     | 90%   | 15%    | 67%    | 88%    | 47%      | 68%     | 58%    | 47%    | 47%      | 51%    | 52%      | 41%    | 51%      | 50%          | 65%      | 53%    | 9%    | 94%    | 62%  | 40%   | 47%    | 52%               | 55%   |
| Kamala Harris           | 40%  | 48% | 54%            | 66%   | 58%    | 63%  | 49%    | 37%         | 63%    | 52%   | 36%          | 87%    | 56%     | 11%   | 86%    | 39%    | 17%    | 58%      | 17%     | 48%    | 46%    | 50%      | 52%    | 52%      | 64%    | 54%      | 51%          | 38%      | 57%    | 89%   | 13%    | 41%  | 46%   | 51%    | 55%               | 53%   |
| Mike Johnson            | 27%  | 45% | 36%            | 39%   | 44%    | 31%  | 28%    | 48%         | 32%    | 39%   | 40%          | 15%    | 50%     | 54%   | 16%    | 42%    | 62%    | 39%      | 29%     | 31%    | 30%    | 37%      | 35%    | 40%      | 37%    | 39%      | 36%          | 37%      | 33%    | 15%   | 60%    | 14%  | 22%   | 18%    | 38%               | 46%   |
| Hakeem Jefferies        | 20%  | 30% | 36%            | 51%   | 42%    | 45%  | 27%    | 23%         | 40%    | 35%   | 24%          | 57%    | 33%     | 11%   | 58%    | 21%    | 14%    | 37%      | 21%     | 28%    | 30%    | 31%      | 31%    | 38%      | 48%    | 37%      | 30%          | 21%      | 30%    | 56%   | 12%    | 22%  | 24%   | 24%    | 34%               | 39%   |
| Republicans in Congress | 56%  | 57% | 48%            | 46%   | 52%    | 43%  | 48%    | 68%         | 42%    | 54%   | 61%          | 13%    | 66%     | 87%   | 19%    | 66%    | 86%    | 50%      | 65%     | 54%    | 49%    | 49%      | 53%    | 52%      | 44%    | 53%      | 51%          | 63%      | 52%    | 15%   | 90%    | 43%  | 43%   | 43%    | 54%               | 57%   |
| Democrats in Congress   | 45%  | 49% | 60%            | 66%   | 60%    | 67%  | 49%    | 44%         | 64%    | 55%   | 42%          | 89%    | 61%     | 15%   | 85%    | 41%    | 26%    | 61%      | 23%     | 46%    | 52%    | 49%      | 55%    | 54%      | 67%    | 58%      | 54%          | 40%      | 60%    | 88%   | 21%    | 37%  | 47%   | 52%    | 54%               | 58%   |

## Image: Donald Trump

Do you have a favorable or unfavorable opinion of Donald Trump?