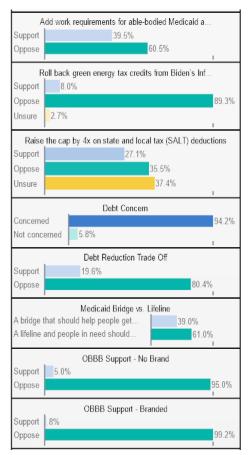

- President Trump's image (46 fav, 51 unfav) has barely budged since May, and he's holding steadier than either party in Congress: Republicans (-8 net fav since May), Democrats (-5 net since May).
  - **"Trump fatigue" is overstated**, and the GOP brand is relatively stronger when centered on its leader than on Congress:
    - **Speaker Johnson's image improved 4 net points**, and he's nearly at parity (33 fav, 37 unfav).
    - Leader Jefferies is now underwater (30 fav, 34 unfav), dropping 5 points in net favorability since May.
- A two-thirds majority of voters are very or extremely **concerned about the national debt**, including 38% who say they're *extremely* concerned.
- 53% support cutting federal spending even if it means losing services and benefits, a **toughpill scenario that voters still embrace by a 13-point margin**.
  - This sentiment is primarily driven by men (+28 net support) while women are evenly split (45 – 44). However, **female swing voters back cuts by +10**, showing opportunity for persuasion.
- 58% of voters agree that Medicaid and food stamps should be temporary assistance for those who can work, rather than permanent support, giving Trump's Medicaid and food stamps work requirement proposal a +20 net margin of support.
  - Voters over 55 are strongly behind it (+38 net), while even younger voters are split (48 47). Among younger voters, the real divide is geographic as much as it is ideological:
    - Rural: +23 net support

- Urban: -21 net support
- Voters with employer- or union-based insurance (39% of the electorate) over-index the topline in believing Medicaid is meant to be a bridge, not a lifeline, by 3 points.
- When asked about individual policies contained within, voters net support every policy in Trump's One Big Beautiful Bill, but the most popular are eliminating taxes on tips and overtime pay (+51 net support) and increasing the standard tax deduction for low- and middle-income seniors (+56 net support).
- As a policy package, the **One Big Beautiful Bill** performs well:
  - Unbranded, it's **supported by a 6-point margin** (49 43), including even higher support margins among swing voters (+9), parents (+11), and voters earning under \$75K (+5).
  - Notably, wealthy voters earning more than \$200K are among the least supportive (-16 net support).
  - When the bill is explicitly tied to Trump, support flips (45 48) and trails by 3 points after a 9-point net negative swing from the unbranded question.
    - The policy content is winning, but the **Trump label activates rejection among women**, who shift -12 net points when Trump is attached to the policies.
- When asked to pick just one provision they support most, 23% choose increasing the standard deduction for low- and middle-income seniors. In a full ranking, the top three are all tax relief provisions:
  - Increasing the standard deduction (24%), eliminating taxes on tips and overtime (17%), and permanently extending the Trump tax cuts (17%).

- Among voters who already support the unbranded bill, preferences skew more conservative:
  - 24% favor extending Trump's tax cuts, 19% prioritize border security, and 16% favor work requirements.
- Voters slightly blame Republicans more than Democrats for political rhetoric that has led to violence (43 - 39), but Independents (20%) and swing voters (26%) are the most likely to say both parties are to blame.
  - Among voters over 55, the divide is cleanly gendered: half of women blame Republicans, half of men blame Democrats.
- 82% of voters are concerned about rising antisemitism. When asked which groups are treated most unfairly, voters believe Jewish people (-12 net) and Native Americans (-17 net) are treated the most unfairly in society today.
  - Older voters are over 10 points more likely than those under 55 to say Jewish people face unfair treatment.
  - Notably, among those who say the country is headed in the right direction, Jewish people are the only group seen as treated as net-unfairly.
- When Trump's tariff rationale is explained, a **34% plurality of voters support using tariffs** to pressure companies to bring production home with an additional 26% supporting the goal but not the method showing **broad support for the idea of reshoring**.
  - 32% prefer trusting the free market on trade without government intervention, driven largely by Democrats (54%), which is ironic given their usual skepticism of market economics.