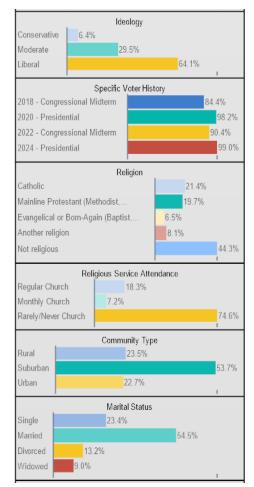

(30%)





#### Old/High Propensity GOP Voters (32%)



#### Young/Low Propensity Dem Voters (20%)



### Young/Low Propensity GOP Voters (18%)



#### Old/High Propensity Dem Voters (30%)









44.8%

87.7%

86.3%

89.2%

86.6%

83.2%

90.0%

#### Old/High Propensity GOP Voters (32%)



#### Young/Low Propensity Dem Voters (20%)



#### Young/Low Propensity GOP Voters (18%)



#### Old/High Propensity Dem Voters (30%)



CYGNAL

#### Old/High Propensity GOP Voters (32%)



### Young/Low Propensity Dem Voters (20%)



### Young/Low Propensity GOP Voters (18%)



#### Old/High Propensity Dem Voters (30%)





#### Old/High Propensity GOP Voters (32%)



#### Young/Low Propensity Dem Voters (20%)



#### Young/Low Propensity GOP Voters (18%)



#### Old/High Propensity Dem Voters (30%)



CYGNAL

#### Old/High Propensity GOP Voters (32%)



### Young/Low Propensity Dem Voters (20%)



#### Young/Low Propensity GOP Voters (18%)



#### Old/High Propensity Dem Voters (30%)



🛞 CYGNAL

# **Demographics**



Geo - Region



#### Age Range



#### Education



Ideology



#### Household Income

| <\$25k        |                       |
|---------------|-----------------------|
| \$25k-\$50k   | <b>888 17</b> .3%     |
| \$50k-\$75k   | <b>888</b>            |
| \$75k-\$100k  | I3.0%                 |
| \$100k-\$125k | <b>◎◎◎</b> 14.4%      |
| \$125k-\$200k | <b>888</b> (16.7%)    |
| \$200k+       | <mark>⊚</mark> € 9.1% |

#### Race/Ethnicity



#### **Community Type**





### Strongly Republican

Partisanship



23.3%