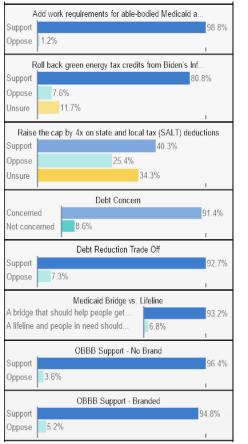

- President Trump's image (46 fav, 51 unfav) has barely budged since May, and he's holding steadier than either party in Congress: Republicans (-8 net fav since May), Democrats (-5 net since May).
  - **"Trump fatigue" is overstated**, and the GOP brand is relatively stronger when centered on its leader than on Congress:
    - **Speaker Johnson's image improved 4 net points**, and he's nearly at parity (33 fav, 37 unfav).
    - Leader Jefferies is now underwater (30 fav, 34 unfav), dropping 5 points in net favorability since May.
- A two-thirds majority of voters are very or extremely **concerned about the national debt**, including 38% who say they're *extremely* concerned.
- 53% support cutting federal spending even if it means losing services and benefits, a **toughpill scenario that voters still embrace by a 13-point margin**.
  - This sentiment is primarily driven by men (+28 net support) while women are evenly split (45 – 44). However, **female swing voters back cuts by +10**, showing opportunity for persuasion.
- 58% of voters agree that Medicaid and food stamps should be temporary assistance for those who can work, rather than permanent support, giving Trump's Medicaid and food stamps work requirement proposal a +20 net margin of support.
  - Voters over 55 are strongly behind it (+38 net), while even younger voters are split (48 47). Among younger voters, the real divide is geographic as much as it is ideological:
    - Rural: +23 net support

- Urban: -21 net support
- Voters with employer- or union-based insurance (39% of the electorate) over-index the topline in believing Medicaid is meant to be a bridge, not a lifeline, by 3 points.
- When asked about individual policies contained within, voters net support every policy in Trump's One Big Beautiful Bill, but the most popular are eliminating taxes on tips and overtime pay (+51 net support) and increasing the standard tax deduction for low- and middle-income seniors (+56 net support).
- As a policy package, the **One Big Beautiful Bill** performs well:
  - Unbranded, it's **supported by a 6-point margin** (49 43), including even higher support margins among swing voters (+9), parents (+11), and voters earning under \$75K (+5).
  - Notably, wealthy voters earning more than \$200K are among the least supportive (-16 net support).
  - When the bill is explicitly tied to Trump, support flips (45 48) and trails by 3 points after a 9-point net negative swing from the unbranded question.
    - The policy content is winning, but the **Trump label activates rejection among women**, who shift -12 net points when Trump is attached to the policies.
- When asked to pick just one provision they support most, 23% choose increasing the standard deduction for low- and middle-income seniors. In a full ranking, the top three are all tax relief provisions:
  - Increasing the standard deduction (24%), eliminating taxes on tips and overtime (17%), and permanently extending the Trump tax cuts (17%).

- Among voters who already support the unbranded bill, preferences skew more conservative:
  - 24% favor extending Trump's tax cuts, 19% prioritize border security, and 16% favor work requirements.
- Voters slightly blame Republicans more than Democrats for political rhetoric that has led to violence (43 - 39), but Independents (20%) and swing voters (26%) are the most likely to say both parties are to blame.
  - Among voters over 55, the divide is cleanly gendered: half of women blame Republicans, half of men blame Democrats.
- 82% of voters are concerned about rising antisemitism. When asked which groups are treated most unfairly, voters believe Jewish people (-12 net) and Native Americans (-17 net) are treated the most unfairly in society today.
  - Older voters are over 10 points more likely than those under 55 to say Jewish people face unfair treatment.
  - Notably, among those who say the country is headed in the right direction, Jewish people are the only group seen as treated as net-unfairly.
- When Trump's tariff rationale is explained, a **34% plurality of voters support using tariffs** to pressure companies to bring production home with an additional 26% supporting the goal but not the method showing **broad support for the idea of reshoring**.
  - 32% prefer trusting the free market on trade without government intervention, driven largely by Democrats (54%), which is ironic given their usual skepticism of market economics.