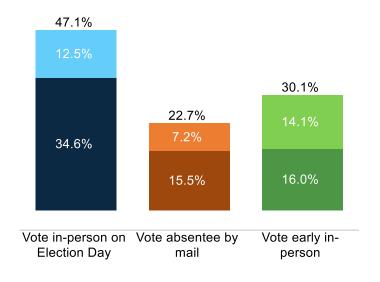

#### **Vote Method**

|                                           |     |             |      |      |      |      | 2       |                  |           |       | ~     |       |         | se s         | ert . | ~ .d    | tive .  | ,        |        |         |        |        |      | HHY C | .0     | ی <sup>ت</sup> رو | × ś   | 100   |      | (e <sup>0</sup> ), | ters   | × ~D  | ĸ    |     |     |     |
|-------------------------------------------|-----|-------------|------|------|------|------|---------|------------------|-----------|-------|-------|-------|---------|--------------|-------|---------|---------|----------|--------|---------|--------|--------|------|-------|--------|-------------------|-------|-------|------|--------------------|--------|-------|------|-----|-----|-----|
|                                           | c i | نې<br>کې دې | is l | 55 4 | 5× C | 01 7 | ۍ<br>مې | ،<br>مى رە<br>مى | )<br>JULO | alcup | JIDON | ar de | 21j0ji0 | and a second | nocro | nser No | der all | aral Nri | le pla | St Jies | Parilo | SULTIN | SUMU | 2104e | ILID N | Narrie            | ULLO. | arile | nman | 10<br>10<br>11     | TUB 20 | ile o | N, O | Å Ó | × ó | ACA |
| Definitely vote                           |     |             |      |      |      |      |         |                  |           |       |       |       |         |              |       |         |         |          |        |         |        |        |      |       |        |                   |       |       |      |                    |        |       |      |     |     |     |
| Probably vote                             | 40% | 32%         | 30%  | 32%  | 32%  | 31%  | 37%     | 35%              | 33%       | 34%   | 35%   | 35%   | 33%     | 32%          | 33%   | 35%     | 34%     | 33%      | 34%    | 36%     | 30%    | 33%    | 32%  | 36%   | 31%    | 32%               | 36%   | 36%   | 43%  | 33%                | 32%    | 78%   | 41%  | 37% | 35% | 30% |
| Vote in-person on Election Day            | 45% | 42%         | 56%  | 47%  | 49%  | 53%  | 45%     | 43%              | 56%       | 43%   | 45%   | 53%   | 49%     | 39%          | 53%   | 47%     | 38%     | 48%      | 45%    | 43%     | 50%    | 56%    | 51%  | 41%   | 51%    | 52%               | 47%   | 40%   | 50%  | 56%                | 40%    | 12%   | 54%  | 54% | 50% | 45% |
| Vote absentee by mail                     | 19% | 29%         | 14%  | 27%  | 20%  | 22%  | 23%     | 26%              | 16%       | 26%   | 23%   | 15%   | 24%     | 31%          | 15%   | 26%     | 32%     | 24%      | 19%    | 16%     | 13%    | 18%    | 19%  | 28%   | 18%    | 25%               | 21%   | 28%   | 23%  | 14%                | 31%    | 36%   | 14%  | 20% | 21% | 25% |
| Vote early in-person                      | 36% | 28%         | 30%  | 26%  | 31%  | 25%  | 32%     | 31%              | 28%       | 30%   | 32%   | 32%   | 27%     | 30%          | 32%   | 27%     | 30%     | 28%      | 36%    | 41%     | 36%    | 26%    | 30%  | 31%   | 31%    | 23%               | 32%   | 32%   | 27%  | 30%                | 29%    | 52%   | 32%  | 26% | 29% | 30% |
| Definitely vote in-person on Election Day | 31% | 33%         | 42%  | 34%  | 36%  | 40%  | 32%     | 31%              | 42%       | 31%   | 33%   | 39%   | 36%     | 29%          | 40%   | 32%     | 28%     | 35%      | 37%    | 33%     | 38%    | 42%    | 39%  | 28%   | 39%    | 37%               | 35%   | 29%   | 31%  | 41%                | 29%    | 0%    | 33%  | 39% | 34% | 35% |
| Probably vote in-person on Election Day   | 14% | 10%         | 13%  | 13%  | 13%  | 13%  | 12%     | 12%              | 14%       | 12%   | 12%   | 14%   | 13%     | 10%          | 13%   | 15%     | 10%     | 13%      | 8%     | 10%     | 12%    | 13%    | 12%  | 13%   | 12%    | 15%               | 12%   | 12%   | 19%  | 14%                | 10%    | 12%   | 22%  | 14% | 16% | 10% |
| Definitely vote absentee by mail          | 12% | 21%         | 9%   | 20%  | 15%  | 15%  | 14%     | 19%              | 10%       | 18%   | 16%   | 10%   | 17%     | 21%          | 10%   | 18%     | 22%     | 17%      | 11%    | 10%     | 10%    | 10%    | 13%  | 20%   | 13%    | 18%               | 14%   | 19%   | 14%  | 9%                 | 22%    | 8%    | 9%   | 10% | 15% | 18% |
| Probably vote absentee by mail            | 7%  | 9%          | 5%   | 7%   | 5%   | 7%   | 9%      | 7%               | 6%        | 8%    | 7%    | 5%    | 7%      | 10%          | 5%    | 8%      | 10%     | 7%       | 8%     | 6%      | 4%     | 8%     | 7%   | 8%    | 6%     | 7%                | 7%    | 9%    | 9%   | 5%                 | 9%     | 29%   | 4%   | 10% | 7%  | 6%  |
| Definitely vote early in-person           | 17% | 15%         | 19%  | 14%  | 17%  | 15%  | 17%     | 15%              | 15%       | 17%   | 16%   | 16%   | 13%     | 17%          | 17%   | 15%     | 16%     | 15%      | 19%    | 21%     | 21%    | 14%    | 16%  | 16%   | 18%    | 13%               | 15%   | 17%   | 12%  | 16%                | 16%    | 15%   | 17%  | 13% | 17% | 17% |
| Probably vote early in-person             | 19% | 13%         | 12%  | 12%  | 14%  | 10%  | 16%     | 16%              | 13%       | 14%   | 16%   | 16%   | 14%     | 13%          | 15%   | 12%     | 14%     | 12%      | 17%    | 20%     | 15%    | 12%    | 13%  | 16%   | 13%    | 10%               | 16%   | 15%   | 15%  | 14%                | 13%    | 37%   | 15%  | 13% | 12% | 14% |

How do you plan to vote in the November 2026 general election for U.S. Congress and state offices?

## **Trend: Vote Method**