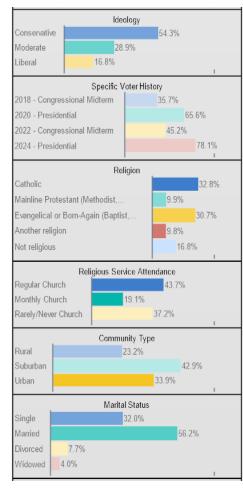

## Survey of Likely 2026 General Election Voters National

June 3 – 4, 2025 | n=1500 | ±2.51%

- After adding two new "top priority" response options in April, there's been a sharp 12-point decline in voters naming inflation and the economy as their top priority. Government spending and waste was one of the options, and it's risen to 12% overall.
  - This shift reflects growing fiscal hawkishness, especially among older men, who abandoned economic anxiety (-6 inflation/economy) and turned toward the deficit (+6 on spending/waste).
  - Among voters prioritizing government spending and waste, a whopping 76% approve of President Trump's handling of the issue, showing how spending is becoming a key motivator for Trump's base.
  - **Abortion** is at its **lowest** point in our tracking at 1.7% from its high in October 2022 of 13%.
- **Direction of the country is at its best point** since we started tracking. There has been a +6 net movement in the last couple months (now 50% wrong track, 47% right direction), mainly driven by women under 55 (+7 net), non-college men (+10 net), and college-educated women (+9 net).
- The **generic ballot** remains flat and **tied** at 47%, but there's an undercurrent among key subgroups that tells a story of cross-pressure:
  - Men of all stripes moved +4 net toward Republicans, but that shift was canceled out by strong Democratic movement among older women (-7 net), college-educated women (-9 net), and independents (-12 net).
  - Interestingly, even self-identified Democrats are shifting slightly toward Republicans (+5 net) since May, showing discomfort with their own party and openness to GOP messaging.

- President Trump's image (46 fav, 51 unfav) has barely budged since May, and he's holding steadier than either party in Congress: Republicans (-8 net fav since May), Democrats (-5 net since May).
  - **"Trump fatigue" is overstated**, and the GOP brand is relatively stronger when centered on its leader than on Congress:
    - **Speaker Johnson's image improved 4 net points**, and he's nearly at parity (33 fav, 37 unfav).
    - Leader Jefferies is now underwater (30 fav, 34 unfav), dropping 5 points in net favorability since May.
- A two-thirds majority of voters are very or extremely **concerned about the national debt**, including 38% who say they're *extremely* concerned.
- 53% support cutting federal spending even if it means losing services and benefits, a **toughpill scenario that voters still embrace by a 13-point margin**.
  - This sentiment is primarily driven by men (+28 net support) while women are evenly split (45 – 44). However, **female swing voters back cuts by +10**, showing opportunity for persuasion.
- 58% of voters agree that Medicaid and food stamps should be temporary assistance for those who can work, rather than permanent support, giving Trump's Medicaid and food stamps work requirement proposal a +20 net margin of support.
  - Voters over 55 are strongly behind it (+38 net), while even younger voters are split (48 47). Among younger voters, the real divide is geographic as much as it is ideological:
    - Rural: +23 net support