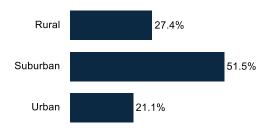

Voters (20%)



#### Young/Low Propensity GOP Voters (18%)



#### Old/High Propensity Dem Voters (30%)



CYGNAL

#### Old/High Propensity GOP Voters (32%)



### Young/Low Propensity Dem Voters (20%)



#### Young/Low Propensity GOP Voters (18%)



#### Old/High Propensity Dem Voters (30%)



🛞 CYGNAL

# **Demographics**



Geo - Region



#### Age Range



#### Education



Ideology



#### Household Income

| <\$25k        |                       |
|---------------|-----------------------|
| \$25k-\$50k   | <b>888 17</b> .3%     |
| \$50k-\$75k   | <b>888</b>            |
| \$75k-\$100k  | I3.0%                 |
| \$100k-\$125k | <b>◎◎◎</b> 14.4%      |
| \$125k-\$200k | <b>888</b> (16.7%)    |
| \$200k+       | <mark>⊚</mark> € 9.1% |

#### Race/Ethnicity



#### **Community Type**





### Strongly Republican

Partisanship



23.3%