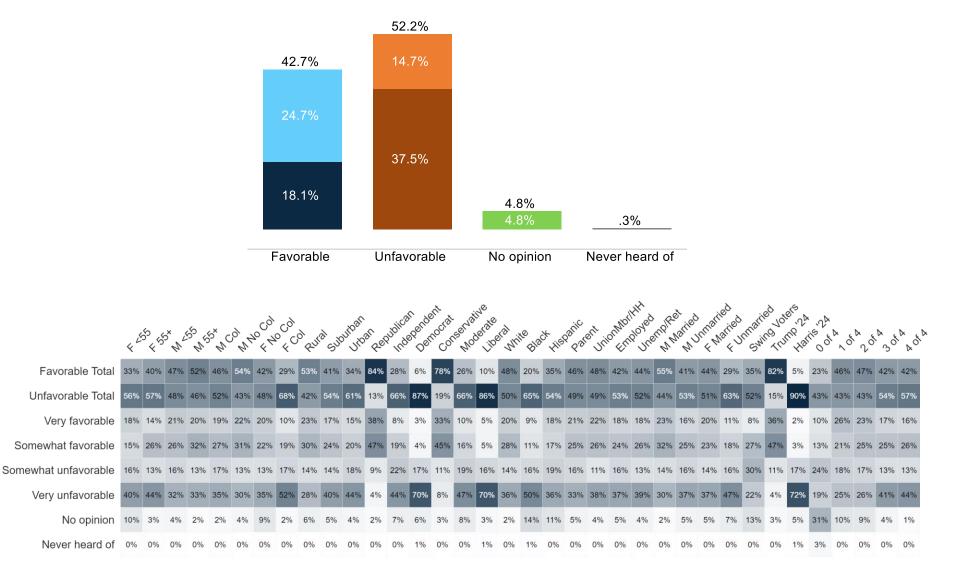

#### Image: Kamala Harris

Do you have a favorable or unfavorable opinion of Kamala Harris?