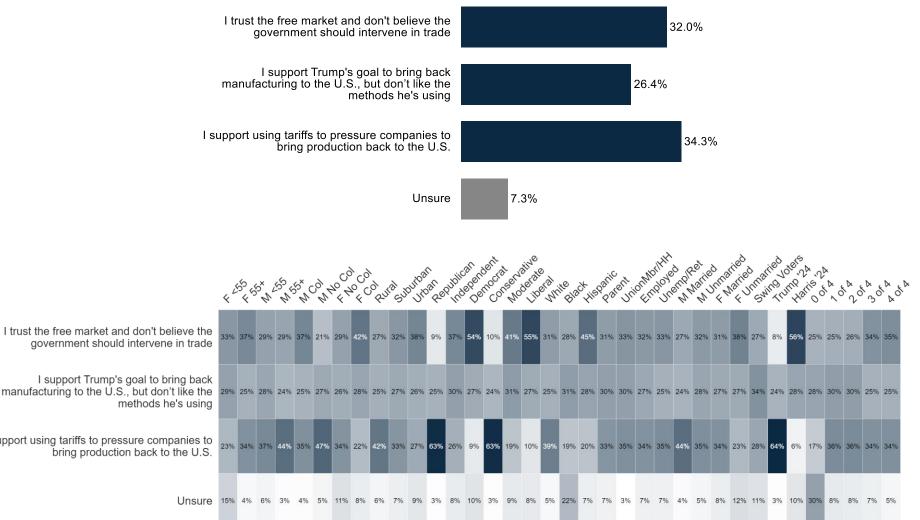

- Among voters who already support the unbranded bill, preferences skew more conservative:
  - 24% favor extending Trump's tax cuts, 19% prioritize border security, and 16% favor work requirements.
- Voters slightly blame Republicans more than Democrats for political rhetoric that has led to violence (43 - 39), but Independents (20%) and swing voters (26%) are the most likely to say both parties are to blame.
  - Among voters over 55, the divide is cleanly gendered: half of women blame Republicans, half of men blame Democrats.
- 82% of voters are concerned about rising antisemitism. When asked which groups are treated most unfairly, voters believe Jewish people (-12 net) and Native Americans (-17 net) are treated the most unfairly in society today.
  - Older voters are over 10 points more likely than those under 55 to say Jewish people face unfair treatment.
  - Notably, among those who say the country is headed in the right direction, Jewish people are the only group seen as treated as net-unfairly.
- When Trump's tariff rationale is explained, a **34% plurality of voters support using tariffs** to pressure companies to bring production home with an additional 26% supporting the goal but not the method showing **broad support for the idea of reshoring**.
  - 32% prefer trusting the free market on trade without government intervention, driven largely by Democrats (54%), which is ironic given their usual skepticism of market economics.