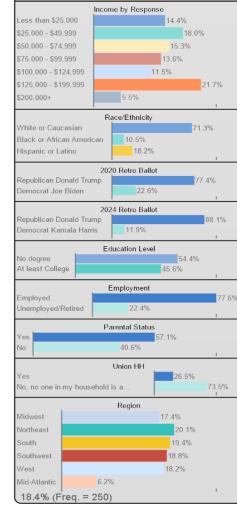

#### Old/High Propensity Dem Voters (30%)









44.8%

87.7%

86.3%

89.2%

86.6%

83.2%

90.0%

#### Old/High Propensity GOP Voters (32%)



#### Young/Low Propensity Dem Voters (20%)



#### Young/Low Propensity GOP Voters (18%)



#### Old/High Propensity Dem Voters (30%)



CYGNAL

#### Old/High Propensity GOP Voters (32%)



### Young/Low Propensity Dem Voters (20%)



### Young/Low Propensity GOP Voters (18%)



#### Old/High Propensity Dem Voters (30%)





#### Old/High Propensity GOP Voters (32%)



#### Young/Low Propensity Dem Voters (20%)



#### Young/Low Propensity GOP Voters (18%)



#### Old/High Propensity Dem Voters (30%)



CYGNAL

#### Old/High Propensity GOP Voters (32%)



### Young/Low Propensity Dem Voters (20%)



#### Young/Low Propensity GOP Voters (18%)



#### Old/High Propensity Dem Voters (30%)



🛞 CYGNAL

# **Demographics**



Geo - Region



#### Age Range



#### Education



Ideology



#### Household Income

| <\$25k        |                       |
|---------------|-----------------------|
| \$25k-\$50k   | <b>888 17</b> .3%     |
| \$50k-\$75k   | <b>888</b>            |
| \$75k-\$100k  | I3.0%                 |
| \$100k-\$125k | <b>◎◎◎</b> 14.4%      |
| \$125k-\$200k | <b>888</b> (16.7%)    |
| \$200k+       | <mark>⊚</mark> € 9.1% |

#### Race/Ethnicity



#### **Community Type**





### Strongly Republican

Partisanship



23.3%