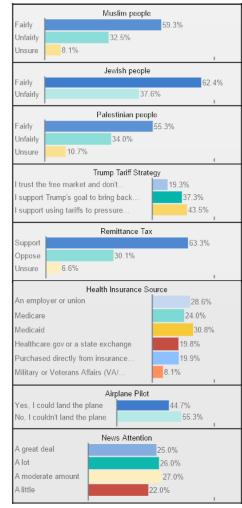

- Among voters who already support the unbranded bill, preferences skew more conservative:
  - 24% favor extending Trump's tax cuts, 19% prioritize border security, and 16% favor work requirements.
- Voters slightly blame Republicans more than Democrats for political rhetoric that has led to violence (43 - 39), but Independents (20%) and swing voters (26%) are the most likely to say both parties are to blame.
  - Among voters over 55, the divide is cleanly gendered: half of women blame Republicans, half of men blame Democrats.
- 82% of voters are concerned about rising antisemitism. When asked which groups are treated most unfairly, voters believe Jewish people (-12 net) and Native Americans (-17 net) are treated the most unfairly in society today.
  - Older voters are over 10 points more likely than those under 55 to say Jewish people face unfair treatment.
  - Notably, among those who say the country is headed in the right direction, Jewish people are the only group seen as treated as net-unfairly.
- When Trump's tariff rationale is explained, a **34% plurality of voters support using tariffs** to pressure companies to bring production home with an additional 26% supporting the goal but not the method showing **broad support for the idea of reshoring**.
  - 32% prefer trusting the free market on trade without government intervention, driven largely by Democrats (54%), which is ironic given their usual skepticism of market economics.

- A 45% plurality of voters support placing a **federal tax on remittances**, with net support at +3 overall. But beneath that topline, the policy is highly polarizing by gender and ethnicity:
  - Men support the tax by a +13 net margin, while women oppose it by -6 net and are twice as unsure (18%) as men (9%).
  - **Hispanic voters oppose the tax by a -16 net margin**, making it potentially risky for the GOP with this growing demographic.
- One in four voters (25%) believe they could safely land a large passenger airplane in an emergency.
  - Confidence skews sharply by gender, age, partisanship, and educational attainment:
    - 36% of men say they could land the plane compared to just 16% of women.
    - Voters under 55 are 11 points more likely than older voters to believe they could do it.
    - 42% of Republican men say they could land the plane, more than 2.5x the rate of Democratic women (16%).
    - Trump-favorable voters over-index the topline in believing they can land the plane by 5 points.
    - Among men without a college degree, only 27% say they definitely could not land the plane – meaning 3 in 4 either believe they could or aren't sure.
  - Segmentation Analysis shows Young/Low Propensity Dem voters (20% of the electorate) are paying less attention to news than every other cohort, with just 32% paying a great deal or a lot of attention. They're younger and more female than older Democrats and have the most uncertainty of any group on a range of different political questions. It's actually an opportunity for Republicans.