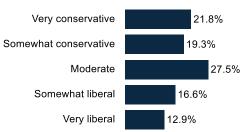

32%)



#### Young/Low Propensity Dem Voters (20%)



#### Young/Low Propensity GOP Voters (18%)



#### Old/High Propensity Dem Voters (30%)



CYGNAL

#### Old/High Propensity GOP Voters (32%)



### Young/Low Propensity Dem Voters (20%)



### Young/Low Propensity GOP Voters (18%)



#### Old/High Propensity Dem Voters (30%)





#### Old/High Propensity GOP Voters (32%)



#### Young/Low Propensity Dem Voters (20%)



#### Young/Low Propensity GOP Voters (18%)



#### Old/High Propensity Dem Voters (30%)



CYGNAL

#### Old/High Propensity GOP Voters (32%)



### Young/Low Propensity Dem Voters (20%)



#### Young/Low Propensity GOP Voters (18%)



#### Old/High Propensity Dem Voters (30%)



🛞 CYGNAL

# **Demographics**



Geo - Region



#### Age Range



#### Education



Ideology



#### Household Income

| <\$25k        |                       |
|---------------|-----------------------|
| \$25k-\$50k   | <b>888 17</b> .3%     |
| \$50k-\$75k   | <b>888</b>            |
| \$75k-\$100k  | I3.0%                 |
| \$100k-\$125k | <b>◎◎◎</b> 14.4%      |
| \$125k-\$200k | <b>888</b> (16.7%)    |
| \$200k+       | <mark>⊚</mark> € 9.1% |

#### Race/Ethnicity



#### **Community Type**





### Strongly Republican

Partisanship



23.3%