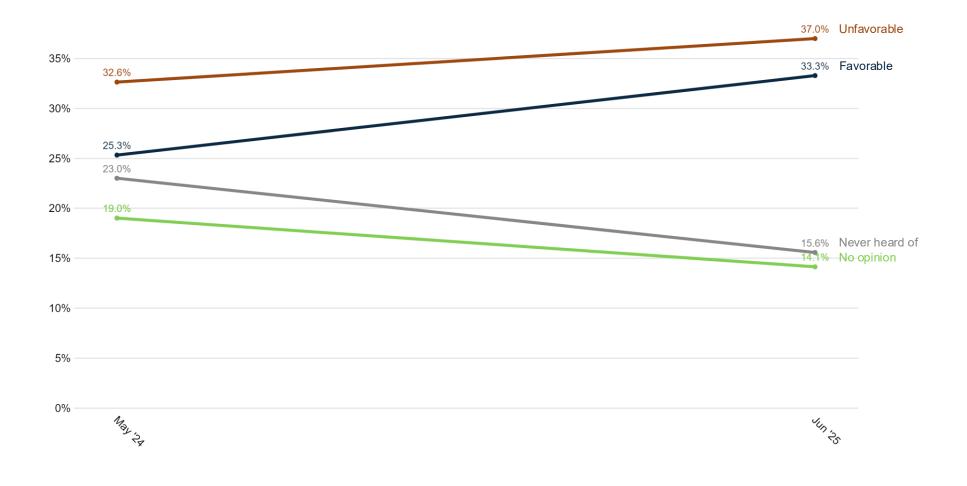

## Image: Donald Trump

Do you have a favorable or unfavorable opinion of Donald Trump?

#### **Trend: Donald Trump Image**