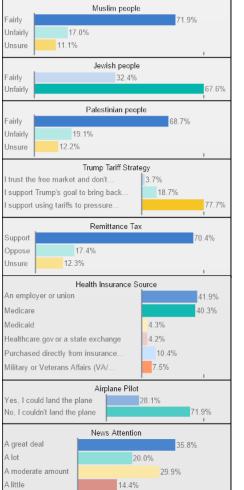

- Among voters who already support the unbranded bill, preferences skew more conservative:
  - 24% favor extending Trump's tax cuts, 19% prioritize border security, and 16% favor work requirements.
- Voters slightly blame Republicans more than Democrats for political rhetoric that has led to violence (43 - 39), but Independents (20%) and swing voters (26%) are the most likely to say both parties are to blame.
  - Among voters over 55, the divide is cleanly gendered: half of women blame Republicans, half of men blame Democrats.
- 82% of voters are concerned about rising antisemitism. When asked which groups are treated most unfairly, voters believe Jewish people (-12 net) and Native Americans (-17 net) are treated the most unfairly in society today.
  - Older voters are over 10 points more likely than those under 55 to say Jewish people face unfair treatment.
  - Notably, among those who say the country is headed in the right direction, Jewish people are the only group seen as treated as net-unfairly.
- When Trump's tariff rationale is explained, a **34% plurality of voters support using tariffs** to pressure companies to bring production home with an additional 26% supporting the goal but not the method showing **broad support for the idea of reshoring**.
  - 32% prefer trusting the free market on trade without government intervention, driven largely by Democrats (54%), which is ironic given their usual skepticism of market economics.

- A 45% plurality of voters support placing a **federal tax on remittances**, with net support at +3 overall. But beneath that topline, the policy is highly polarizing by gender and ethnicity:
  - Men support the tax by a +13 net margin, while women oppose it by -6 net and are twice as unsure (18%) as men (9%).
  - **Hispanic voters oppose the tax by a -16 net margin**, making it potentially risky for the GOP with this growing demographic.
- One in four voters (25%) believe they could safely land a large passenger airplane in an emergency.
  - Confidence skews sharply by gender, age, partisanship, and educational attainment:
    - 36% of men say they could land the plane compared to just 16% of women.
    - Voters under 55 are 11 points more likely than older voters to believe they could do it.
    - 42% of Republican men say they could land the plane, more than 2.5x the rate of Democratic women (16%).
    - Trump-favorable voters over-index the topline in believing they can land the plane by 5 points.
    - Among men without a college degree, only 27% say they definitely could not land the plane – meaning 3 in 4 either believe they could or aren't sure.
  - Segmentation Analysis shows Young/Low Propensity Dem voters (20% of the electorate) are paying less attention to news than every other cohort, with just 32% paying a great deal or a lot of attention. They're younger and more female than older Democrats and have the most uncertainty of any group on a range of different political questions. It's actually an opportunity for Republicans.