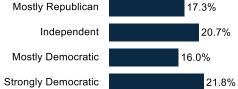

OP Voters (18%)



#### Old/High Propensity Dem Voters (30%)



CYGNAL

#### Old/High Propensity GOP Voters (32%)



### Young/Low Propensity Dem Voters (20%)



#### Young/Low Propensity GOP Voters (18%)



#### Old/High Propensity Dem Voters (30%)



🛞 CYGNAL

# **Demographics**



Geo - Region



#### Age Range



#### Education



Ideology



#### Household Income

| <\$25k        |                       |
|---------------|-----------------------|
| \$25k-\$50k   | <b>888 17</b> .3%     |
| \$50k-\$75k   | <b>888</b>            |
| \$75k-\$100k  | I3.0%                 |
| \$100k-\$125k | <b>◎◎◎</b> 14.4%      |
| \$125k-\$200k | <b>888</b> (16.7%)    |
| \$200k+       | <mark>⊚</mark> € 9.1% |

#### Race/Ethnicity



#### **Community Type**





### Strongly Republican

Partisanship



23.3%