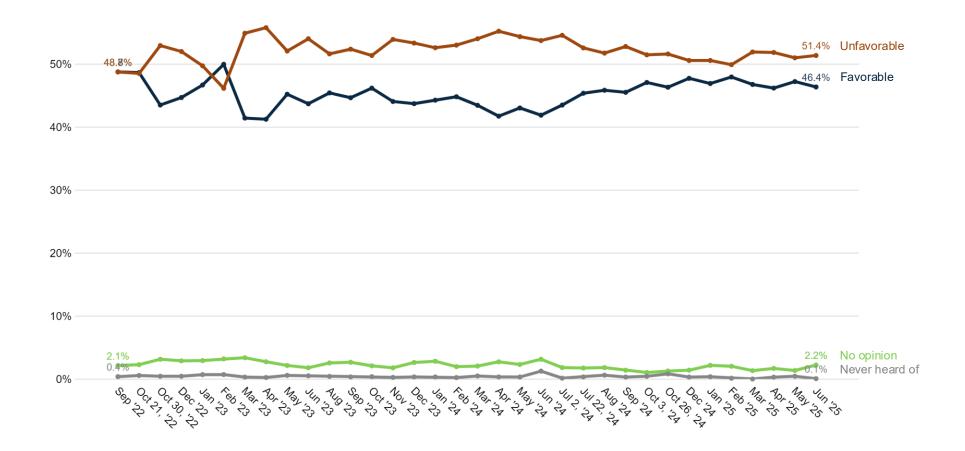

## Image: Donald Trump

Do you have a favorable or unfavorable opinion of Donald Trump?

#### **Trend: Donald Trump Image**

- President Trump's image (46 fav, 51 unfav) has barely budged since May, and he's holding steadier than either party in Congress: Republicans (-8 net fav since May), Democrats (-5 net since May).
  - **"Trump fatigue" is overstated**, and the GOP brand is relatively stronger when centered on its leader than on Congress:
    - **Speaker Johnson's image improved 4 net points**, and he's nearly at parity (33 fav, 37 unfav).
    - Leader Jefferies is now underwater (30 fav, 34 unfav), dropping 5 points in net favorability since May.
- A two-thirds majority of voters are very or extremely **concerned about the national debt**, including 38% who say they're *extremely* concerned.
- 53% support cutting federal spending even if it means losing services and benefits, a **toughpill scenario that voters still embrace by a 13-point margin**.
  - This sentiment is primarily driven by men (+28 net support) while women are evenly split (45 – 44). However, **female swing voters back cuts by +10**, showing opportunity for persuasion.
- 58% of voters agree that Medicaid and food stamps should be temporary assistance for those who can work, rather than permanent support, giving Trump's Medicaid and food stamps work requirement proposal a +20 net margin of support.
  - Voters over 55 are strongly behind it (+38 net), while even younger voters are split (48 47). Among younger voters, the real divide is geographic as much as it is ideological:
    - Rural: +23 net support