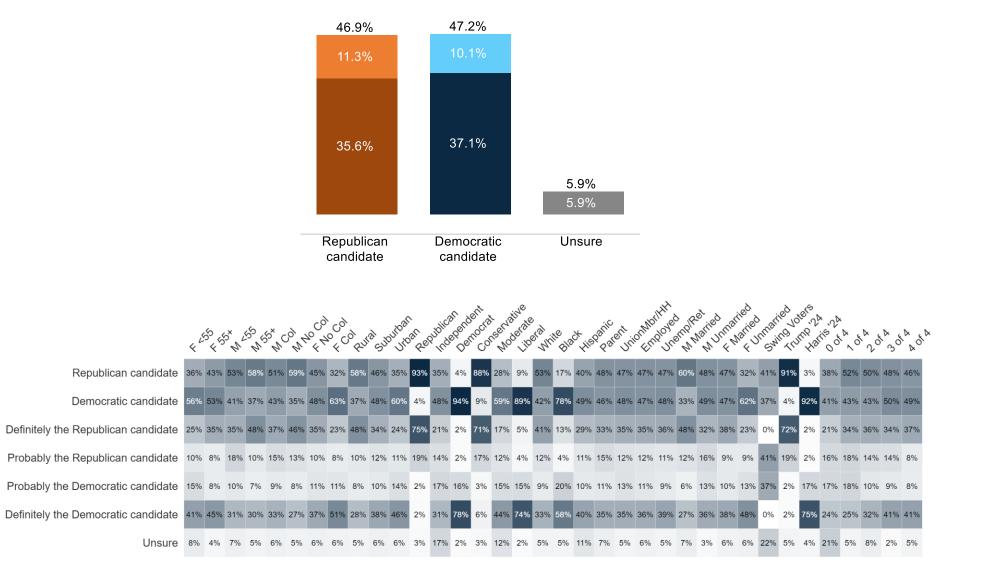

## Survey of Likely 2026 General Election Voters National

June 3 – 4, 2025 | n=1500 | ±2.51%

- After adding two new "top priority" response options in April, there's been a sharp 12-point decline in voters naming inflation and the economy as their top priority. Government spending and waste was one of the options, and it's risen to 12% overall.
  - This shift reflects growing fiscal hawkishness, especially among older men, who abandoned economic anxiety (-6 inflation/economy) and turned toward the deficit (+6 on spending/waste).
  - Among voters prioritizing government spending and waste, a whopping 76% approve of President Trump's handling of the issue, showing how spending is becoming a key motivator for Trump's base.
  - **Abortion** is at its **lowest** point in our tracking at 1.7% from its high in October 2022 of 13%.
- **Direction of the country is at its best point** since we started tracking. There has been a +6 net movement in the last couple months (now 50% wrong track, 47% right direction), mainly driven by women under 55 (+7 net), non-college men (+10 net), and college-educated women (+9 net).
- The **generic ballot** remains flat and **tied** at 47%, but there's an undercurrent among key subgroups that tells a story of cross-pressure:
  - Men of all stripes moved +4 net toward Republicans, but that shift was canceled out by strong Democratic movement among older women (-7 net), college-educated women (-9 net), and independents (-12 net).
  - Interestingly, even self-identified Democrats are shifting slightly toward Republicans (+5 net) since May, showing discomfort with their own party and openness to GOP messaging.

## **Generic Ballot**

If the election was held today, and you had to make a choice, would you vote for the Republican or Democratic candidate for U.S. Congress?