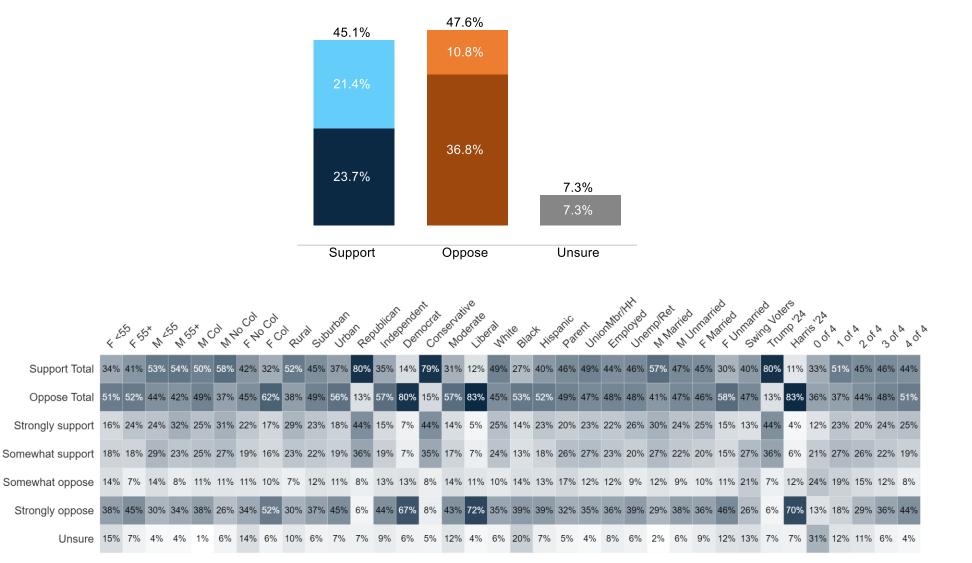

- Among voters who already support the unbranded bill, preferences skew more conservative:
  - 24% favor extending Trump's tax cuts, 19% prioritize border security, and 16% favor work requirements.
- Voters slightly blame Republicans more than Democrats for political rhetoric that has led to violence (43 - 39), but Independents (20%) and swing voters (26%) are the most likely to say both parties are to blame.
  - Among voters over 55, the divide is cleanly gendered: half of women blame Republicans, half of men blame Democrats.
- 82% of voters are concerned about rising antisemitism. When asked which groups are treated most unfairly, voters believe Jewish people (-12 net) and Native Americans (-17 net) are treated the most unfairly in society today.
  - Older voters are over 10 points more likely than those under 55 to say Jewish people face unfair treatment.
  - Notably, among those who say the country is headed in the right direction, Jewish people are the only group seen as treated as net-unfairly.
- When Trump's tariff rationale is explained, a **34% plurality of voters support using tariffs** to pressure companies to bring production home with an additional 26% supporting the goal but not the method showing **broad support for the idea of reshoring**.
  - 32% prefer trusting the free market on trade without government intervention, driven largely by Democrats (54%), which is ironic given their usual skepticism of market economics.

- A 45% plurality of voters support placing a **federal tax on remittances**, with net support at +3 overall. But beneath that topline, the policy is highly polarizing by gender and ethnicity:
  - Men support the tax by a +13 net margin, while women oppose it by -6 net and are twice as unsure (18%) as men (9%).
  - **Hispanic voters oppose the tax by a -16 net margin**, making it potentially risky for the GOP with this growing demographic.
- One in four voters (25%) believe they could safely land a large passenger airplane in an emergency.
  - Confidence skews sharply by gender, age, partisanship, and educational attainment:
    - 36% of men say they could land the plane compared to just 16% of women.
    - Voters under 55 are 11 points more likely than older voters to believe they could do it.
    - 42% of Republican men say they could land the plane, more than 2.5x the rate of Democratic women (16%).
    - Trump-favorable voters over-index the topline in believing they can land the plane by 5 points.
    - Among men without a college degree, only 27% say they definitely could not land the plane – meaning 3 in 4 either believe they could or aren't sure.
  - Segmentation Analysis shows Young/Low Propensity Dem voters (20% of the electorate) are paying less attention to news than every other cohort, with just 32% paying a great deal or a lot of attention. They're younger and more female than older Democrats and have the most uncertainty of any group on a range of different political questions. It's actually an opportunity for Republicans.