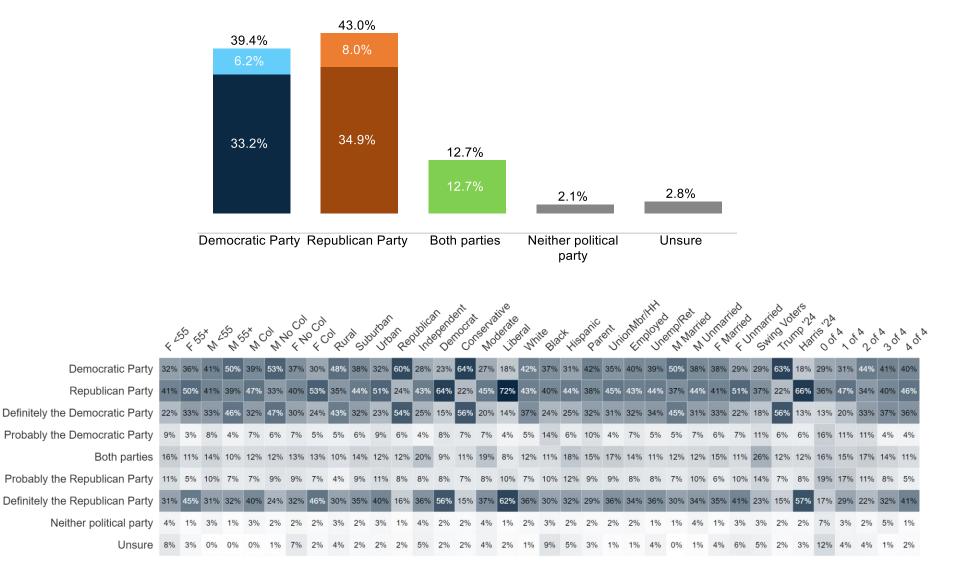

- President Trump's image (46 fav, 51 unfav) has barely budged since May, and he's holding steadier than either party in Congress: Republicans (-8 net fav since May), Democrats (-5 net since May).
  - **"Trump fatigue" is overstated**, and the GOP brand is relatively stronger when centered on its leader than on Congress:
    - **Speaker Johnson's image improved 4 net points**, and he's nearly at parity (33 fav, 37 unfav).
    - Leader Jefferies is now underwater (30 fav, 34 unfav), dropping 5 points in net favorability since May.
- A two-thirds majority of voters are very or extremely **concerned about the national debt**, including 38% who say they're *extremely* concerned.
- 53% support cutting federal spending even if it means losing services and benefits, a **toughpill scenario that voters still embrace by a 13-point margin**.
  - This sentiment is primarily driven by men (+28 net support) while women are evenly split (45 – 44). However, **female swing voters back cuts by +10**, showing opportunity for persuasion.
- 58% of voters agree that Medicaid and food stamps should be temporary assistance for those who can work, rather than permanent support, giving Trump's Medicaid and food stamps work requirement proposal a +20 net margin of support.
  - Voters over 55 are strongly behind it (+38 net), while even younger voters are split (48 47). Among younger voters, the real divide is geographic as much as it is ideological:
    - Rural: +23 net support