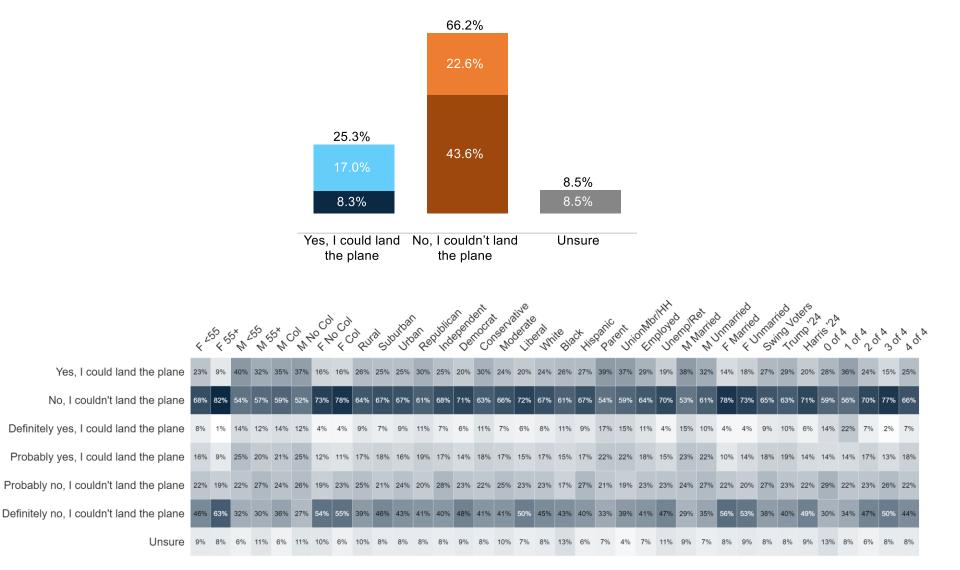

- A 45% plurality of voters support placing a **federal tax on remittances**, with net support at +3 overall. But beneath that topline, the policy is highly polarizing by gender and ethnicity:
  - Men support the tax by a +13 net margin, while women oppose it by -6 net and are twice as unsure (18%) as men (9%).
  - **Hispanic voters oppose the tax by a -16 net margin**, making it potentially risky for the GOP with this growing demographic.
- One in four voters (25%) believe they could safely land a large passenger airplane in an emergency.
  - Confidence skews sharply by gender, age, partisanship, and educational attainment:
    - 36% of men say they could land the plane compared to just 16% of women.
    - Voters under 55 are 11 points more likely than older voters to believe they could do it.
    - 42% of Republican men say they could land the plane, more than 2.5x the rate of Democratic women (16%).
    - Trump-favorable voters over-index the topline in believing they can land the plane by 5 points.
    - Among men without a college degree, only 27% say they definitely could not land the plane – meaning 3 in 4 either believe they could or aren't sure.
  - Segmentation Analysis shows Young/Low Propensity Dem voters (20% of the electorate) are paying less attention to news than every other cohort, with just 32% paying a great deal or a lot of attention. They're younger and more female than older Democrats and have the most uncertainty of any group on a range of different political questions. It's actually an opportunity for Republicans.