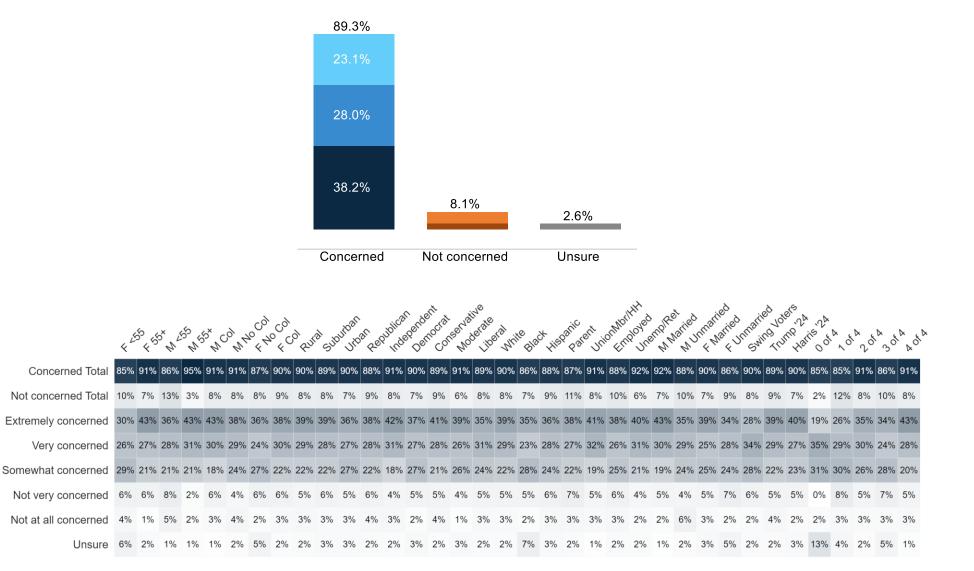

- President Trump's image (46 fav, 51 unfav) has barely budged since May, and he's holding steadier than either party in Congress: Republicans (-8 net fav since May), Democrats (-5 net since May).
  - **"Trump fatigue" is overstated**, and the GOP brand is relatively stronger when centered on its leader than on Congress:
    - **Speaker Johnson's image improved 4 net points**, and he's nearly at parity (33 fav, 37 unfav).
    - Leader Jefferies is now underwater (30 fav, 34 unfav), dropping 5 points in net favorability since May.
- A two-thirds majority of voters are very or extremely **concerned about the national debt**, including 38% who say they're *extremely* concerned.
- 53% support cutting federal spending even if it means losing services and benefits, a **toughpill scenario that voters still embrace by a 13-point margin**.
  - This sentiment is primarily driven by men (+28 net support) while women are evenly split (45 – 44). However, **female swing voters back cuts by +10**, showing opportunity for persuasion.
- 58% of voters agree that Medicaid and food stamps should be temporary assistance for those who can work, rather than permanent support, giving Trump's Medicaid and food stamps work requirement proposal a +20 net margin of support.
  - Voters over 55 are strongly behind it (+38 net), while even younger voters are split (48 47). Among younger voters, the real divide is geographic as much as it is ideological:
    - Rural: +23 net support