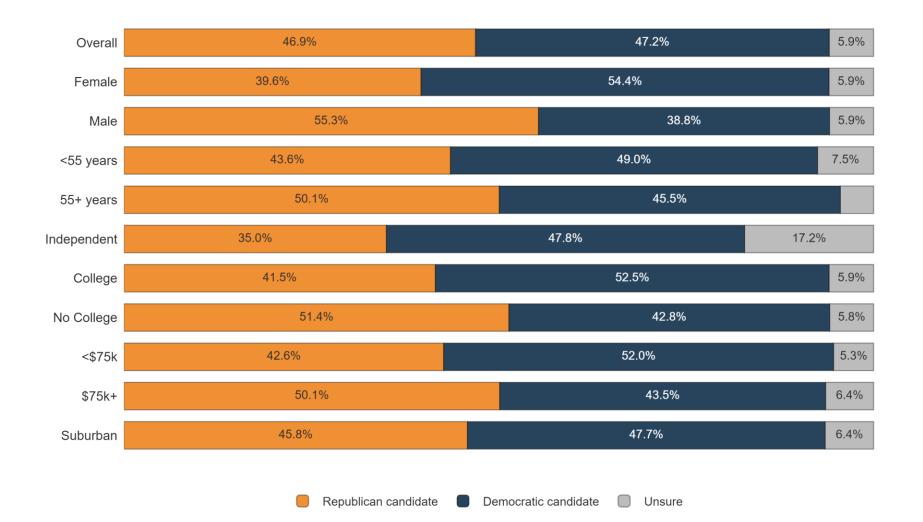

## **Generic Ballot by Key Voter Groups**

CYGNAL

## Survey of Likely 2026 General Election Voters National

June 3 – 4, 2025 | n=1500 | ±2.51%

- After adding two new "top priority" response options in April, there's been a sharp 12-point decline in voters naming inflation and the economy as their top priority. Government spending and waste was one of the options, and it's risen to 12% overall.
  - This shift reflects growing fiscal hawkishness, especially among older men, who abandoned economic anxiety (-6 inflation/economy) and turned toward the deficit (+6 on spending/waste).
  - Among voters prioritizing government spending and waste, a whopping 76% approve of President Trump's handling of the issue, showing how spending is becoming a key motivator for Trump's base.
  - **Abortion** is at its **lowest** point in our tracking at 1.7% from its high in October 2022 of 13%.
- **Direction of the country is at its best point** since we started tracking. There has been a +6 net movement in the last couple months (now 50% wrong track, 47% right direction), mainly driven by women under 55 (+7 net), non-college men (+10 net), and college-educated women (+9 net).
- The **generic ballot** remains flat and **tied** at 47%, but there's an undercurrent among key subgroups that tells a story of cross-pressure:
  - Men of all stripes moved +4 net toward Republicans, but that shift was canceled out by strong Democratic movement among older women (-7 net), college-educated women (-9 net), and independents (-12 net).
  - Interestingly, even self-identified Democrats are shifting slightly toward Republicans (+5 net) since May, showing discomfort with their own party and openness to GOP messaging.