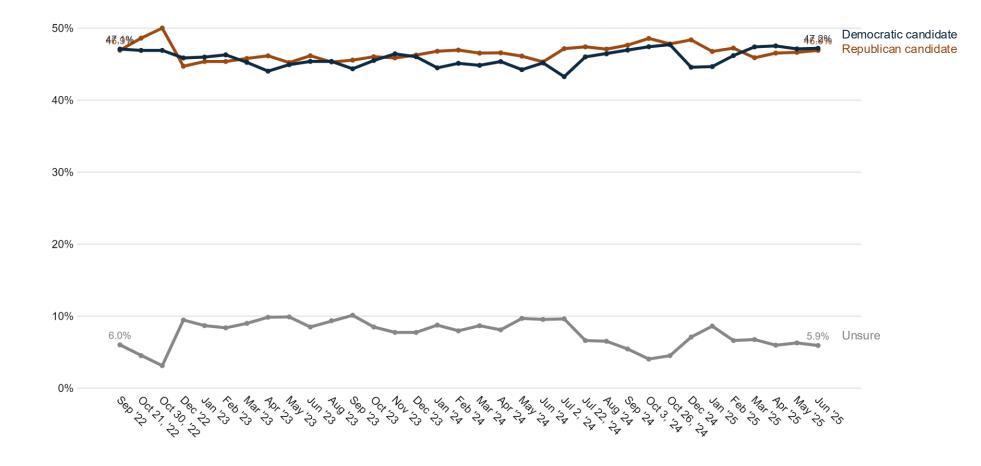

## **Generic Ballot**

If the election was held today, and you had to make a choice, would you vote for the Republican or Democratic candidate for U.S. Congress?

#### **Trend: Generic Ballot**

## Survey of Likely 2026 General Election Voters National

June 3 – 4, 2025 | n=1500 | ±2.51%

- After adding two new "top priority" response options in April, there's been a sharp 12-point decline in voters naming inflation and the economy as their top priority. Government spending and waste was one of the options, and it's risen to 12% overall.
  - This shift reflects growing fiscal hawkishness, especially among older men, who abandoned economic anxiety (-6 inflation/economy) and turned toward the deficit (+6 on spending/waste).
  - Among voters prioritizing government spending and waste, a whopping 76% approve of President Trump's handling of the issue, showing how spending is becoming a key motivator for Trump's base.
  - **Abortion** is at its **lowest** point in our tracking at 1.7% from its high in October 2022 of 13%.
- **Direction of the country is at its best point** since we started tracking. There has been a +6 net movement in the last couple months (now 50% wrong track, 47% right direction), mainly driven by women under 55 (+7 net), non-college men (+10 net), and college-educated women (+9 net).
- The **generic ballot** remains flat and **tied** at 47%, but there's an undercurrent among key subgroups that tells a story of cross-pressure:
  - Men of all stripes moved +4 net toward Republicans, but that shift was canceled out by strong Democratic movement among older women (-7 net), college-educated women (-9 net), and independents (-12 net).
  - Interestingly, even self-identified Democrats are shifting slightly toward Republicans (+5 net) since May, showing discomfort with their own party and openness to GOP messaging.