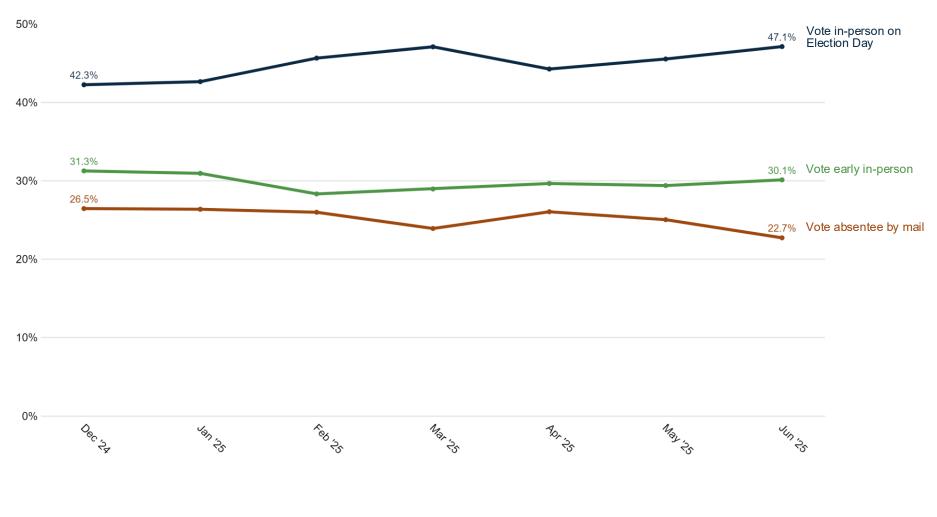

#### **Vote Method**

|                                           |     |             |      |      |      |      | 2       |                  |           |       | ~     |       |         | se s         | ert . | ~ .d    | tive .  | ,        |        |         |        |        |      | HHY C | .0     | ی <sup>ت</sup> رو | × ś   | 100   |      | (e <sup>0</sup> ), | ters   | × ~D  | ĸ    |     |     |     |
|-------------------------------------------|-----|-------------|------|------|------|------|---------|------------------|-----------|-------|-------|-------|---------|--------------|-------|---------|---------|----------|--------|---------|--------|--------|------|-------|--------|-------------------|-------|-------|------|--------------------|--------|-------|------|-----|-----|-----|
|                                           | c i | نې<br>کې دې | is l | 55 4 | 5× C | 01 7 | ۍ<br>مې | ،<br>مى رە<br>مى | )<br>JULO | alcup | JIDON | ar de | 21j0ji0 | and a second | nocro | nser No | der all | aral Nri | le pla | St Jies | Parilo | SULTIN | SUMU | 2104e | ILID N | Narrie            | ULLO. | arile | nman | 10<br>10<br>11     | TUB 20 | ile o | N, O | Å Ó | × ó | ACA |
| Definitely vote                           |     |             |      |      |      |      |         |                  |           |       |       |       |         |              |       |         |         |          |        |         |        |        |      |       |        |                   |       |       |      |                    |        |       |      |     |     |     |
| Probably vote                             | 40% | 32%         | 30%  | 32%  | 32%  | 31%  | 37%     | 35%              | 33%       | 34%   | 35%   | 35%   | 33%     | 32%          | 33%   | 35%     | 34%     | 33%      | 34%    | 36%     | 30%    | 33%    | 32%  | 36%   | 31%    | 32%               | 36%   | 36%   | 43%  | 33%                | 32%    | 78%   | 41%  | 37% | 35% | 30% |
| Vote in-person on Election Day            | 45% | 42%         | 56%  | 47%  | 49%  | 53%  | 45%     | 43%              | 56%       | 43%   | 45%   | 53%   | 49%     | 39%          | 53%   | 47%     | 38%     | 48%      | 45%    | 43%     | 50%    | 56%    | 51%  | 41%   | 51%    | 52%               | 47%   | 40%   | 50%  | 56%                | 40%    | 12%   | 54%  | 54% | 50% | 45% |
| Vote absentee by mail                     | 19% | 29%         | 14%  | 27%  | 20%  | 22%  | 23%     | 26%              | 16%       | 26%   | 23%   | 15%   | 24%     | 31%          | 15%   | 26%     | 32%     | 24%      | 19%    | 16%     | 13%    | 18%    | 19%  | 28%   | 18%    | 25%               | 21%   | 28%   | 23%  | 14%                | 31%    | 36%   | 14%  | 20% | 21% | 25% |
| Vote early in-person                      | 36% | 28%         | 30%  | 26%  | 31%  | 25%  | 32%     | 31%              | 28%       | 30%   | 32%   | 32%   | 27%     | 30%          | 32%   | 27%     | 30%     | 28%      | 36%    | 41%     | 36%    | 26%    | 30%  | 31%   | 31%    | 23%               | 32%   | 32%   | 27%  | 30%                | 29%    | 52%   | 32%  | 26% | 29% | 30% |
| Definitely vote in-person on Election Day | 31% | 33%         | 42%  | 34%  | 36%  | 40%  | 32%     | 31%              | 42%       | 31%   | 33%   | 39%   | 36%     | 29%          | 40%   | 32%     | 28%     | 35%      | 37%    | 33%     | 38%    | 42%    | 39%  | 28%   | 39%    | 37%               | 35%   | 29%   | 31%  | 41%                | 29%    | 0%    | 33%  | 39% | 34% | 35% |
| Probably vote in-person on Election Day   | 14% | 10%         | 13%  | 13%  | 13%  | 13%  | 12%     | 12%              | 14%       | 12%   | 12%   | 14%   | 13%     | 10%          | 13%   | 15%     | 10%     | 13%      | 8%     | 10%     | 12%    | 13%    | 12%  | 13%   | 12%    | 15%               | 12%   | 12%   | 19%  | 14%                | 10%    | 12%   | 22%  | 14% | 16% | 10% |
| Definitely vote absentee by mail          | 12% | 21%         | 9%   | 20%  | 15%  | 15%  | 14%     | 19%              | 10%       | 18%   | 16%   | 10%   | 17%     | 21%          | 10%   | 18%     | 22%     | 17%      | 11%    | 10%     | 10%    | 10%    | 13%  | 20%   | 13%    | 18%               | 14%   | 19%   | 14%  | 9%                 | 22%    | 8%    | 9%   | 10% | 15% | 18% |
| Probably vote absentee by mail            | 7%  | 9%          | 5%   | 7%   | 5%   | 7%   | 9%      | 7%               | 6%        | 8%    | 7%    | 5%    | 7%      | 10%          | 5%    | 8%      | 10%     | 7%       | 8%     | 6%      | 4%     | 8%     | 7%   | 8%    | 6%     | 7%                | 7%    | 9%    | 9%   | 5%                 | 9%     | 29%   | 4%   | 10% | 7%  | 6%  |
| Definitely vote early in-person           | 17% | 15%         | 19%  | 14%  | 17%  | 15%  | 17%     | 15%              | 15%       | 17%   | 16%   | 16%   | 13%     | 17%          | 17%   | 15%     | 16%     | 15%      | 19%    | 21%     | 21%    | 14%    | 16%  | 16%   | 18%    | 13%               | 15%   | 17%   | 12%  | 16%                | 16%    | 15%   | 17%  | 13% | 17% | 17% |
| Probably vote early in-person             | 19% | 13%         | 12%  | 12%  | 14%  | 10%  | 16%     | 16%              | 13%       | 14%   | 16%   | 16%   | 14%     | 13%          | 15%   | 12%     | 14%     | 12%      | 17%    | 20%     | 15%    | 12%    | 13%  | 16%   | 13%    | 10%               | 16%   | 15%   | 15%  | 14%                | 13%    | 37%   | 15%  | 13% | 12% | 14% |

How do you plan to vote in the November 2026 general election for U.S. Congress and state offices?

## **Trend: Vote Method**