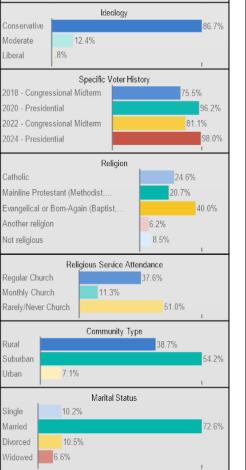

## Survey of Likely 2026 General Election Voters National

June 3 – 4, 2025 | n=1500 | ±2.51%

- After adding two new "top priority" response options in April, there's been a sharp 12-point decline in voters naming inflation and the economy as their top priority. Government spending and waste was one of the options, and it's risen to 12% overall.
  - This shift reflects growing fiscal hawkishness, especially among older men, who abandoned economic anxiety (-6 inflation/economy) and turned toward the deficit (+6 on spending/waste).
  - Among voters prioritizing government spending and waste, a whopping 76% approve of President Trump's handling of the issue, showing how spending is becoming a key motivator for Trump's base.
  - **Abortion** is at its **lowest** point in our tracking at 1.7% from its high in October 2022 of 13%.
- **Direction of the country is at its best point** since we started tracking. There has been a +6 net movement in the last couple months (now 50% wrong track, 47% right direction), mainly driven by women under 55 (+7 net), non-college men (+10 net), and college-educated women (+9 net).
- The **generic ballot** remains flat and **tied** at 47%, but there's an undercurrent among key subgroups that tells a story of cross-pressure:
  - Men of all stripes moved +4 net toward Republicans, but that shift was canceled out by strong Democratic movement among older women (-7 net), college-educated women (-9 net), and independents (-12 net).
  - Interestingly, even self-identified Democrats are shifting slightly toward Republicans (+5 net) since May, showing discomfort with their own party and openness to GOP messaging.

- President Trump's image (46 fav, 51 unfav) has barely budged since May, and he's holding steadier than either party in Congress: Republicans (-8 net fav since May), Democrats (-5 net since May).
  - **"Trump fatigue" is overstated**, and the GOP brand is relatively stronger when centered on its leader than on Congress:
    - **Speaker Johnson's image improved 4 net points**, and he's nearly at parity (33 fav, 37 unfav).
    - Leader Jefferies is now underwater (30 fav, 34 unfav), dropping 5 points in net favorability since May.
- A two-thirds majority of voters are very or extremely **concerned about the national debt**, including 38% who say they're *extremely* concerned.
- 53% support cutting federal spending even if it means losing services and benefits, a **toughpill scenario that voters still embrace by a 13-point margin**.
  - This sentiment is primarily driven by men (+28 net support) while women are evenly split (45 – 44). However, **female swing voters back cuts by +10**, showing opportunity for persuasion.
- 58% of voters agree that Medicaid and food stamps should be temporary assistance for those who can work, rather than permanent support, giving Trump's Medicaid and food stamps work requirement proposal a +20 net margin of support.
  - Voters over 55 are strongly behind it (+38 net), while even younger voters are split (48 47). Among younger voters, the real divide is geographic as much as it is ideological:
    - Rural: +23 net support