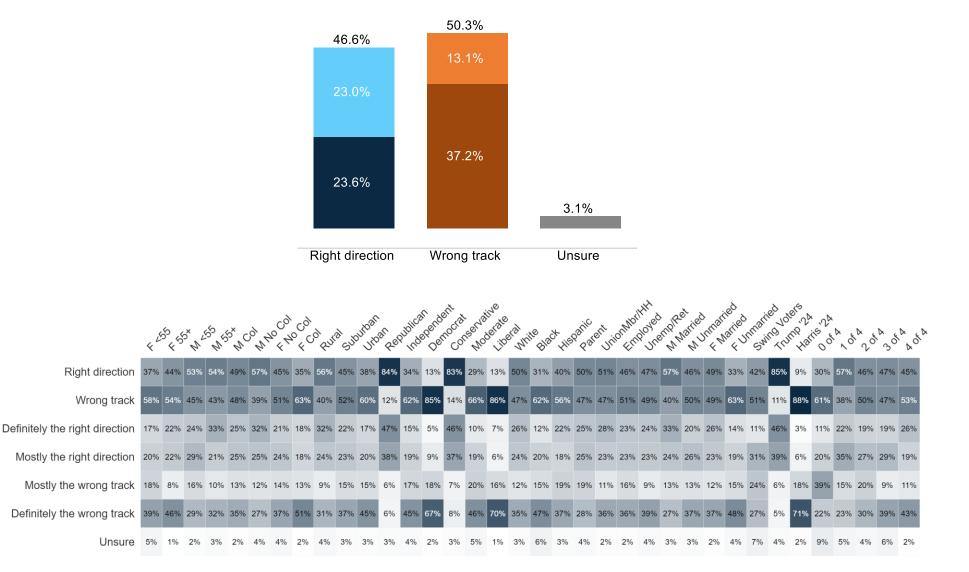

## Survey of Likely 2026 General Election Voters National

June 3 – 4, 2025 | n=1500 | ±2.51%

- After adding two new "top priority" response options in April, there's been a sharp 12-point decline in voters naming inflation and the economy as their top priority. Government spending and waste was one of the options, and it's risen to 12% overall.
  - This shift reflects growing fiscal hawkishness, especially among older men, who abandoned economic anxiety (-6 inflation/economy) and turned toward the deficit (+6 on spending/waste).
  - Among voters prioritizing government spending and waste, a whopping 76% approve of President Trump's handling of the issue, showing how spending is becoming a key motivator for Trump's base.
  - **Abortion** is at its **lowest** point in our tracking at 1.7% from its high in October 2022 of 13%.
- **Direction of the country is at its best point** since we started tracking. There has been a +6 net movement in the last couple months (now 50% wrong track, 47% right direction), mainly driven by women under 55 (+7 net), non-college men (+10 net), and college-educated women (+9 net).
- The **generic ballot** remains flat and **tied** at 47%, but there's an undercurrent among key subgroups that tells a story of cross-pressure:
  - Men of all stripes moved +4 net toward Republicans, but that shift was canceled out by strong Democratic movement among older women (-7 net), college-educated women (-9 net), and independents (-12 net).
  - Interestingly, even self-identified Democrats are shifting slightly toward Republicans (+5 net) since May, showing discomfort with their own party and openness to GOP messaging.

# **Country Direction**

Generally speaking, would you say things in the United States are headed in the right direction or off on the wrong track?