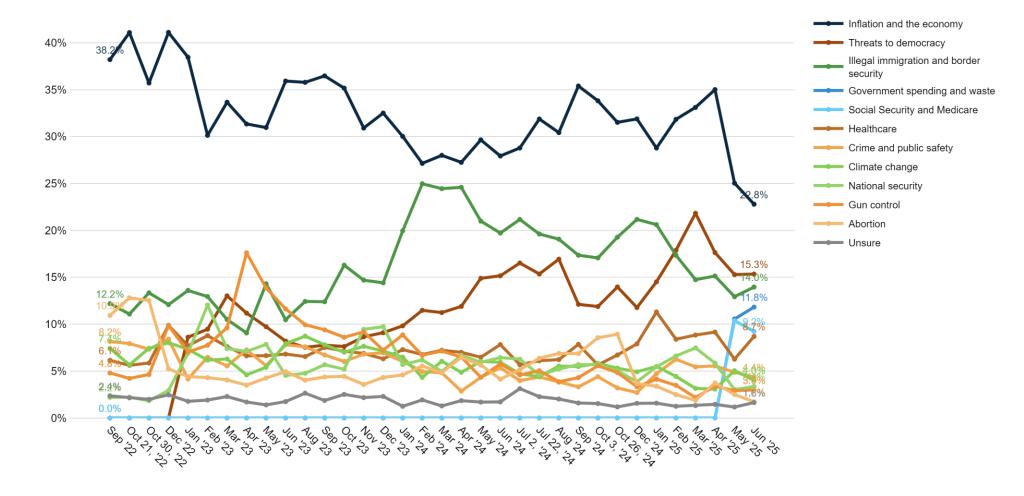

## Survey of Likely 2026 General Election Voters National

June 3 – 4, 2025 | n=1500 | ±2.51%

- After adding two new "top priority" response options in April, there's been a sharp 12-point decline in voters naming inflation and the economy as their top priority. Government spending and waste was one of the options, and it's risen to 12% overall.
  - This shift reflects growing fiscal hawkishness, especially among older men, who abandoned economic anxiety (-6 inflation/economy) and turned toward the deficit (+6 on spending/waste).
  - Among voters prioritizing government spending and waste, a whopping 76% approve of President Trump's handling of the issue, showing how spending is becoming a key motivator for Trump's base.
  - **Abortion** is at its **lowest** point in our tracking at 1.7% from its high in October 2022 of 13%.
- **Direction of the country is at its best point** since we started tracking. There has been a +6 net movement in the last couple months (now 50% wrong track, 47% right direction), mainly driven by women under 55 (+7 net), non-college men (+10 net), and college-educated women (+9 net).
- The **generic ballot** remains flat and **tied** at 47%, but there's an undercurrent among key subgroups that tells a story of cross-pressure:
  - Men of all stripes moved +4 net toward Republicans, but that shift was canceled out by strong Democratic movement among older women (-7 net), college-educated women (-9 net), and independents (-12 net).
  - Interestingly, even self-identified Democrats are shifting slightly toward Republicans (+5 net) since May, showing discomfort with their own party and openness to GOP messaging.

- President Trump's image (46 fav, 51 unfav) has barely budged since May, and he's holding steadier than either party in Congress: Republicans (-8 net fav since May), Democrats (-5 net since May).
  - **"Trump fatigue" is overstated**, and the GOP brand is relatively stronger when centered on its leader than on Congress:
    - **Speaker Johnson's image improved 4 net points**, and he's nearly at parity (33 fav, 37 unfav).
    - Leader Jefferies is now underwater (30 fav, 34 unfav), dropping 5 points in net favorability since May.
- A two-thirds majority of voters are very or extremely **concerned about the national debt**, including 38% who say they're *extremely* concerned.
- 53% support cutting federal spending even if it means losing services and benefits, a **toughpill scenario that voters still embrace by a 13-point margin**.
  - This sentiment is primarily driven by men (+28 net support) while women are evenly split (45 – 44). However, **female swing voters back cuts by +10**, showing opportunity for persuasion.
- 58% of voters agree that Medicaid and food stamps should be temporary assistance for those who can work, rather than permanent support, giving Trump's Medicaid and food stamps work requirement proposal a +20 net margin of support.
  - Voters over 55 are strongly behind it (+38 net), while even younger voters are split (48 47). Among younger voters, the real divide is geographic as much as it is ideological:
    - Rural: +23 net support

## **Top Priority**

|                                         | 4   | ్ళో                                                                                                                                                                                                                                                                                                                                                                                                                                                                                                                                                                                                                                                                                                                                                                                                                                                                                                                                                                                                                                                                                                                                                                                                                                                                                                                                                                                                                                                                                                                                                                                                                                                                                                                                                                                                                                                                                                                                                                                                                                                                                                                            | 4   | 1   | 1   | 4   | 4  | `<` | , 6 <sub>2)</sub> | SU  | ' N | ~~~~~~~~~~~~~~~~~~~~~~~~~~~~~~~~~~~~~~ | 110 | $\nabla \circ$        | ° Co                  | 1. 10 | ° ÿ | 24                    | , P/5 | - His | ৾৾৾৻৵৾৾৾ | JU  | 4   | " Une | 2   | 1   | < P | `<`` | SN  | . <10 | . 40 | , o c | ~~~ | ` 2° | ૾ૺઌ૰ૻ | ×0`                                                                                                              |
|-----------------------------------------|-----|--------------------------------------------------------------------------------------------------------------------------------------------------------------------------------------------------------------------------------------------------------------------------------------------------------------------------------------------------------------------------------------------------------------------------------------------------------------------------------------------------------------------------------------------------------------------------------------------------------------------------------------------------------------------------------------------------------------------------------------------------------------------------------------------------------------------------------------------------------------------------------------------------------------------------------------------------------------------------------------------------------------------------------------------------------------------------------------------------------------------------------------------------------------------------------------------------------------------------------------------------------------------------------------------------------------------------------------------------------------------------------------------------------------------------------------------------------------------------------------------------------------------------------------------------------------------------------------------------------------------------------------------------------------------------------------------------------------------------------------------------------------------------------------------------------------------------------------------------------------------------------------------------------------------------------------------------------------------------------------------------------------------------------------------------------------------------------------------------------------------------------|-----|-----|-----|-----|----|-----|-------------------|-----|-----|----------------------------------------|-----|-----------------------|-----------------------|-------|-----|-----------------------|-------|-------|----------|-----|-----|-------|-----|-----|-----|------|-----|-------|------|-------|-----|------|-------|------------------------------------------------------------------------------------------------------------------|
| Inflation and the economy               |     |                                                                                                                                                                                                                                                                                                                                                                                                                                                                                                                                                                                                                                                                                                                                                                                                                                                                                                                                                                                                                                                                                                                                                                                                                                                                                                                                                                                                                                                                                                                                                                                                                                                                                                                                                                                                                                                                                                                                                                                                                                                                                                                                |     |     |     |     |    |     |                   |     |     |                                        |     |                       |                       |       |     |                       |       |       |          |     | ų   |       |     |     |     |      |     |       |      |       |     |      |       |                                                                                                                  |
| Threats to democracy                    |     | Bearing the second seco |     |     |     |     |    |     |                   |     |     |                                        |     | and the second second | and the second second | -     |     | and the second second |       |       |          |     |     |       |     |     |     |      |     |       |      |       |     |      |       | and the second |
| Illegal immigration and border security |     |                                                                                                                                                                                                                                                                                                                                                                                                                                                                                                                                                                                                                                                                                                                                                                                                                                                                                                                                                                                                                                                                                                                                                                                                                                                                                                                                                                                                                                                                                                                                                                                                                                                                                                                                                                                                                                                                                                                                                                                                                                                                                                                                |     |     |     |     |    |     |                   |     |     |                                        |     |                       |                       |       |     |                       |       |       |          |     |     |       |     |     |     |      |     |       |      |       |     |      |       |                                                                                                                  |
| Government spending and waste           | 6%  | 11%                                                                                                                                                                                                                                                                                                                                                                                                                                                                                                                                                                                                                                                                                                                                                                                                                                                                                                                                                                                                                                                                                                                                                                                                                                                                                                                                                                                                                                                                                                                                                                                                                                                                                                                                                                                                                                                                                                                                                                                                                                                                                                                            | 11% | 21% | 14% | 18% | 9% | 7%  | 15%               | 12% | 7%  | 20%                                    | 10% | 3%                    | 21%                   | 7%    | 3%  | 14%                   | 6%    | 4%    | 10%      | 14% | 12% | 12%   | 17% | 13% | 10% | 7%   | 12% | 20%   | 3%   | 4%    | 8%  | 11%  | 11%   | 13%                                                                                                              |
| Social Security and Medicare            | 7%  | 12%                                                                                                                                                                                                                                                                                                                                                                                                                                                                                                                                                                                                                                                                                                                                                                                                                                                                                                                                                                                                                                                                                                                                                                                                                                                                                                                                                                                                                                                                                                                                                                                                                                                                                                                                                                                                                                                                                                                                                                                                                                                                                                                            | 6%  | 12% | 9%  | 9%  | 9% | 10% | 8%                | 10% | 10% | 6%                                     | 9%  | 13%                   | 5%                    | 12%   | 13% | 9%                    | 11%   | 5%    | 7%       | 10% | 8%  | 11%   | 9%  | 9%  | 9%  | 10%  | 9%  | 6%    | 12%  | 2%    | 8%  | 9%   | 9%    | 10%                                                                                                              |
| Healthcare                              | 12% | 8%                                                                                                                                                                                                                                                                                                                                                                                                                                                                                                                                                                                                                                                                                                                                                                                                                                                                                                                                                                                                                                                                                                                                                                                                                                                                                                                                                                                                                                                                                                                                                                                                                                                                                                                                                                                                                                                                                                                                                                                                                                                                                                                             | 10% | 4%  | 8%  | 6%  | 9% | 11% | 9%                | 7%  | 13% | 5%                                     | 9%  | 12%                   | 5%                    | 11%   | 12% | 8%                    | 16%   | 9%    | 12%      | 10% | 10% | 6%    | 6%  | 9%  | 8%  | 12%  | 11% | 6%    | 11%  | 5%    | 17% | 11%  | 6%    | 7%                                                                                                               |
| Crime and public safety                 |     |                                                                                                                                                                                                                                                                                                                                                                                                                                                                                                                                                                                                                                                                                                                                                                                                                                                                                                                                                                                                                                                                                                                                                                                                                                                                                                                                                                                                                                                                                                                                                                                                                                                                                                                                                                                                                                                                                                                                                                                                                                                                                                                                |     |     |     |     |    |     |                   |     |     |                                        |     |                       |                       |       |     |                       |       |       |          |     |     |       |     |     |     |      |     |       |      |       |     |      |       |                                                                                                                  |
| Climate change                          | 5%  | 3%                                                                                                                                                                                                                                                                                                                                                                                                                                                                                                                                                                                                                                                                                                                                                                                                                                                                                                                                                                                                                                                                                                                                                                                                                                                                                                                                                                                                                                                                                                                                                                                                                                                                                                                                                                                                                                                                                                                                                                                                                                                                                                                             | 6%  | 3%  | 5%  | 3%  | 3% | 4%  | 3%                | 4%  | 5%  | 2%                                     | 4%  | 7%                    | 2%                    | 3%    | 7%  | 4%                    | 3%    | 2%    | 6%       | 4%  | 5%  | 3%    | 4%  | 5%  | 3%  | 4%   | 4%  | 1%    | 7%   | 14%   | 5%  | 1%   | 4%    | 4%                                                                                                               |
| National security                       | 2%  | 4%                                                                                                                                                                                                                                                                                                                                                                                                                                                                                                                                                                                                                                                                                                                                                                                                                                                                                                                                                                                                                                                                                                                                                                                                                                                                                                                                                                                                                                                                                                                                                                                                                                                                                                                                                                                                                                                                                                                                                                                                                                                                                                                             | 2%  | 5%  | 4%  | 4%  | 3% | 3%  | 4%                | 3%  | 2%  | 5%                                     | 2%  | 2%                    | 6%                    | 2%    | 1%  | 4%                    | 1%    | 5%    | 2%       | 2%  | 2%  | 5%    | 4%  | 4%  | 3%  | 3%   | 3%  | 5%    | 2%   | 0%    | 5%  | 2%   | 7%    | 3%                                                                                                               |
| Gun control                             | 5%  | 3%                                                                                                                                                                                                                                                                                                                                                                                                                                                                                                                                                                                                                                                                                                                                                                                                                                                                                                                                                                                                                                                                                                                                                                                                                                                                                                                                                                                                                                                                                                                                                                                                                                                                                                                                                                                                                                                                                                                                                                                                                                                                                                                             | 3%  | 1%  | 3%  | 2%  | 3% | 5%  | 2%                | 3%  | 5%  | 1%                                     | 3%  | 6%                    | 1%                    | 4%    | 5%  | 2%                    | 5%    | 7%    | 5%       | 3%  | 3%  | 3%    | 2%  | 2%  | 3%  | 5%   | 3%  | 1%    | 5%   | 0%    | 4%  | 5%   | 6%    | 2%                                                                                                               |
| Abortion                                | 4%  | 1%                                                                                                                                                                                                                                                                                                                                                                                                                                                                                                                                                                                                                                                                                                                                                                                                                                                                                                                                                                                                                                                                                                                                                                                                                                                                                                                                                                                                                                                                                                                                                                                                                                                                                                                                                                                                                                                                                                                                                                                                                                                                                                                             | 2%  | 0%  | 2%  | 1%  | 2% | 2%  | 2%                | 2%  | 1%  | 2%                                     | 1%  | 2%                    | 1%                    | 2%    | 2%  | 2%                    | 3%    | 2%    | 3%       | 3%  | 2%  | 1%    | 1%  | 1%  | 2%  | 3%   | 2%  | 1%    | 2%   | 3%    | 1%  | 2%   | 3%    | 1%                                                                                                               |
| Unsure                                  | 3%  | 1%                                                                                                                                                                                                                                                                                                                                                                                                                                                                                                                                                                                                                                                                                                                                                                                                                                                                                                                                                                                                                                                                                                                                                                                                                                                                                                                                                                                                                                                                                                                                                                                                                                                                                                                                                                                                                                                                                                                                                                                                                                                                                                                             | 3%  | 1%  | 1%  | 2%  | 2% | 1%  | 2%                | 1%  | 2%  | 1%                                     | 2%  | 2%                    | 1%                    | 2%    | 2%  | 1%                    | 3%    | 2%    | 2%       | 1%  | 2%  | 1%    | 1%  | 2%  | 1%  | 3%   | 3%  | 1%    | 2%   | 12%   | 6%  | 1%   | 0%    | 1%                                                                                                               |

## **Trend: Top Priority**