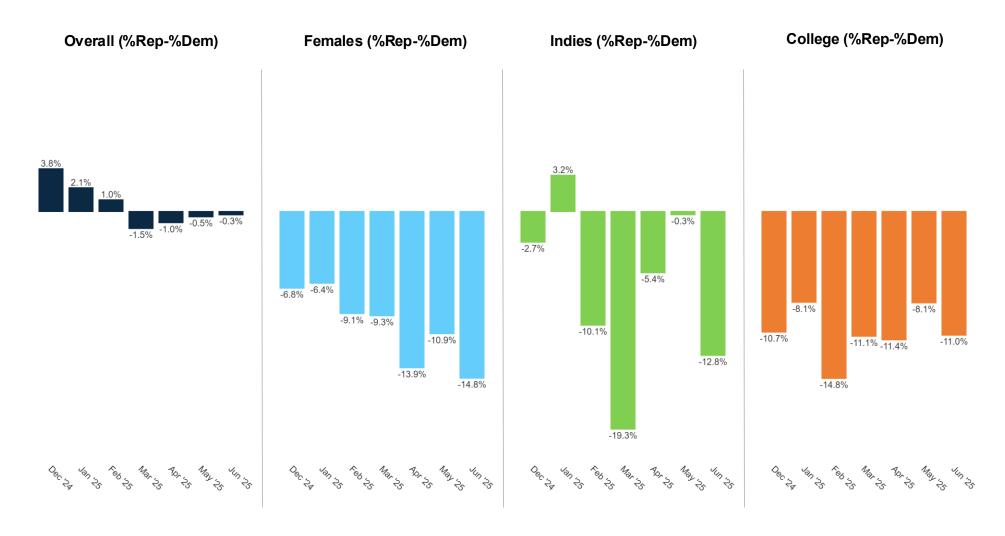

## **Generic Ballot Movement**

CYGNAL

## Survey of Likely 2026 General Election Voters National

June 3 – 4, 2025 | n=1500 | ±2.51%

- After adding two new "top priority" response options in April, there's been a sharp 12-point decline in voters naming inflation and the economy as their top priority. Government spending and waste was one of the options, and it's risen to 12% overall.
  - This shift reflects growing fiscal hawkishness, especially among older men, who abandoned economic anxiety (-6 inflation/economy) and turned toward the deficit (+6 on spending/waste).
  - Among voters prioritizing government spending and waste, a whopping 76% approve of President Trump's handling of the issue, showing how spending is becoming a key motivator for Trump's base.
  - **Abortion** is at its **lowest** point in our tracking at 1.7% from its high in October 2022 of 13%.
- **Direction of the country is at its best point** since we started tracking. There has been a +6 net movement in the last couple months (now 50% wrong track, 47% right direction), mainly driven by women under 55 (+7 net), non-college men (+10 net), and college-educated women (+9 net).
- The **generic ballot** remains flat and **tied** at 47%, but there's an undercurrent among key subgroups that tells a story of cross-pressure:
  - Men of all stripes moved +4 net toward Republicans, but that shift was canceled out by strong Democratic movement among older women (-7 net), college-educated women (-9 net), and independents (-12 net).
  - Interestingly, even self-identified Democrats are shifting slightly toward Republicans (+5 net) since May, showing discomfort with their own party and openness to GOP messaging.