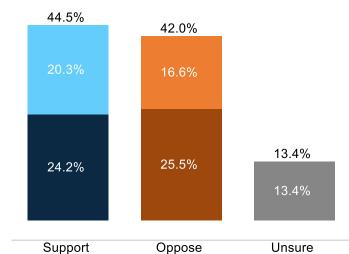

|                   |                        | x x x<br>28%<br>49%<br>47%<br>41%<br>59%<br>50%<br>58% |



# **Trump Tariff Strategy**



President Trump has proposed increasing tariffs on imported foreign goods as a way to pressure other countries to negotiate better trade deals for America. His goal is for the U.S. to shift from being a net importer of foreign goods to becoming a net exporter of American-made products - creating more jobs and strengthening the domestic economy. Which of the following statements comes closest to your view?



government should intervene in trade

I support Trump's goal to bring back manufacturing to the U.S., but don't like the methods he's using

I support using tariffs to pressure companies to bring production back to the U.S.

### **Remittance Tax**



|                  | L.  | 6   | o <sup>x</sup> k | ي، دن. | ,×<br>c <sup>×</sup> c | ò 2 | 00<br>00 | 60  | 5   | ð . | utban | sr . | ublicat | pende | nocrat | 5ervati | IN <sup>e</sup> Jerate | Ja  | e . | * .< | Danic re | sh  | onMort | HH al | mplRe | arried | nmarti | attied | marin | 20 JOE | 24<br>,24 | 15 A | A 4 | × 4 | A 4 | ANA |
|------------------|-----|-----|------------------|--------|------------------------|-----|----------|-----|-----|-----|-------|------|---------|-------|--------|---------|------------------------|-----|-----|------|----------|-----|--------|-------|-------|--------|--------|--------|-------|--------|-----------|------|-----|-----|-----|-----|
|                  | _   |     |                  |        | -                      |     | _        |