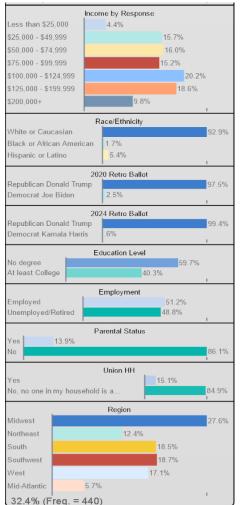

#### Young/Low Propensity Dem Voters (20%)



### Young/Low Propensity GOP Voters (18%)



#### Old/High Propensity Dem Voters (30%)









44.8%

87.7%

86.3%

89.2%

86.6%

83.2%

90.0%

#### Old/High Propensity GOP Voters (32%)



#### Young/Low Propensity Dem Voters (20%)



#### Young/Low Propensity GOP Voters (18%)



#### Old/High Propensity Dem Voters (30%)



CYGNAL

#### Old/High Propensity GOP Voters (32%)



### Young/Low Propensity Dem Voters (20%)



### Young/Low Propensity GOP Voters (18%)



#### Old/High Propensity Dem Voters (30%)





#### Old/High Propensity GOP Voters (32%)



#### Young/Low Propensity Dem Voters (20%)



#### Young/Low Propensity GOP Voters (18%)



#### Old/High Propensity Dem Voters (30%)



CYGNAL

#### Old/High Propensity GOP Voters (32%)



### Young/Low Propensity Dem Voters (20%)



#### Young/Low Propensity GOP Voters (18%)



#### Old/High Propensity Dem Voters (30%)



🛞 CYGNAL

# **Demographics**



Geo - Region



#### Age Range



#### Education



Ideology



#### Household Income

| <\$25k        |                       |
|---------------|-----------------------|
| \$25k-\$50k   | <b>888 17</b> .3%     |
| \$50k-\$75k   | <b>888</b>            |
| \$75k-\$100k  | I3.0%                 |
| \$100k-\$125k | <b>◎◎◎</b> 14.4%      |
| \$125k-\$200k | <b>888</b> (16.7%)    |
| \$200k+       | <mark>⊚</mark> € 9.1% |

#### Race/Ethnicity



#### **Community Type**





### Strongly Republican

Partisanship



23.3%