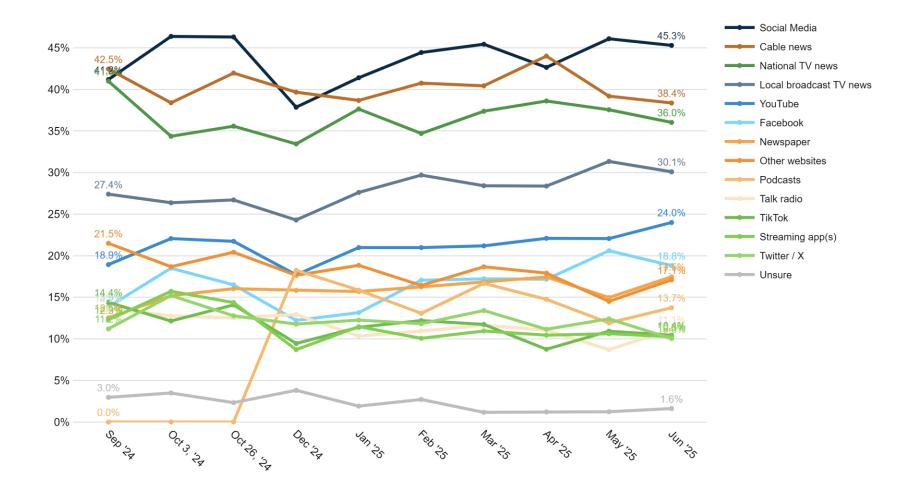

1%              | 8%     | 10%  |
| Twitter / X             | 8%  | 6%   | 22% | 6%  | 16% | 11%  | 7%     | 7%      | 9%  | 10%   | 13% | 13%    | 11%     | 6%            | 14%    | 9%     | 7%     | 10% | 12%     | 9%       | 15% | 12%    | 13% | 5%  | 12% | 16%   | 6%   | 8%   | 11%    | 14%        | 6%     | 8%   | 13%   | 9%               | 15%    | 9%   |
| Unsure                  | 3%  | 2%   | 1%  | 1%  | 0%  | 1%   | 2%     | 2%      | 2%  | 1%    | 1%  | 2%     | 0%      | 1%            | 2%     | 1%     | 2%     | 2%  | 1%      | 1%       | 1%  | 3%     | 1%  | 2%  | 1%  | 1%    | 3%   | 1%   | 1%     | 2%         | 1%     | 3%   | 0%    | 1%               | 0%     | 2%   |

CYGNAL

What are your primary sources for news? Select up to three options.

### **Trend: News Source**





### **Percent Change: News Source (May '25 to Jun '25)**

|                         | 6   | \$               | , × , | <u>ن</u> م | 5× NC | ð , | °.                                      | 60            | <u>ک</u> | al Sur | urban | arper | ublication inde | bende | nocrat | servati | Nerate | (A) | ite Blac | Hist | anic                         | ant Unif | mMbri | the of the second | aried | nmarti | atried | marti | ad Vote           | 24<br>.24 | ,2A    | ۵.    | ⊳.  | Δ.      | ۵.۵ |
|-------------------------|-----|------------------|-------|------------|-------|-----|-----------------------------------------|---------------|----------|--------|-------|-------|-----------------|-------|--------|---------|--------|-----|----------|------|------------------------------|----------|--