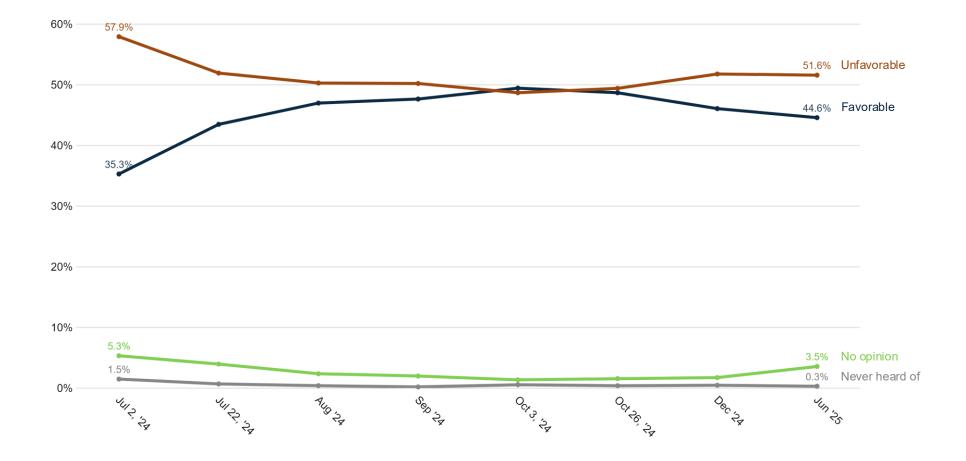

#### Image: Kamala Harris

Do you have a favorable or unfavorable opinion of Kamala Harris?

#### **Trend: Kamala Harris Image**

#### Percent Change: Kamala Harris Image (Dec '24 to Jun '25)

|                      | 4 <sup>L</sup> | رم<br>میں<br>مرکب | No No | 14 (S) | is no | o'n' | 400<br>40<br>4 | ده<br>م<br>ب | ol Pin | algur | Unoan | ar Ler | public? | an Der | inocrat | 5erve | derate | and with | ite Bla | ot Hig | Partic | ent Uni | onMor | ANN | Narrie N | unmart<br>FN | arried Larried | nnari | NO NO | ers 20 | , 2 <sup>A</sup> | × × × 0 | × ړه | A SO | A CA |
|----------------------|----------------|-------------------|-------|--------|-------|------|----------------|--------------|--------|-------|-------|--------|---------|--------|---------|-------|--------|----------|---------|--------|--------|---------|-------|-----------------------------------------|----------|--------------|----------------|-------|-------|--------|------------------|---------|------|------|------|
| Favorable Total      | -2%            | -1%               | 1%    | -4%    | -3%   | -1%  | -3%            | 1%           | 1%     | -4%   | -1%   | 2%     | -3%     | -5%    | 3%      | -3%   | -7%    | -3%      | -1%     | -8%    | -1%    | -7%     | 0%    | -1%                                     | -4%      | -3%          | 1%             | -10%  | 4%    | -5%    | -30%             | -10%    | 1%   | 6%   | -1%  |
| Unfavorable Total    | -4%            | 0%                | -1%   | 5%     | 2%    | 2%   | -2%            | -2%          | -2%    | 1%    | 0%    | -3%    | 1%      | 3%     | -4%     | 0%    | 6%     | 1%       | -6%     | 8%     | -3%    | 5%      | 0%    | 1%                                      | 4%       | 0%           | -4%            | 5%    | -3%   | 3%     | 23%              | 6%      | -1%  | -6%  | 0%   |
| Very favorable       | -2%            | -7%               | -2%   | -8%    | -6%   | -4%  | -3%            | -6%          | 0%     | -7%   | -5%   | 2%     | -3%     | -12%   | 1%      | -2%   | -15%   | -6%      | -5%     | -6%    | -3%    | -2%     | -5%   | -2%                                     | -11%     | -6%          | -3%            | -5%   | 2%    | -11%   | -33%             | 1%      | 2%   | -4%  | -6%  |
| Somewhat favorable   | 0%             | 6%                | 3%    | 4%     | 3%    | 3%   | 1%             | 6%           | 1%     | 3%    | 4%    | 1%     | 0%      | 7%     | 2%      | -1%   | 8%     | 3%       | 4%      | -1%    | 2%     | -5%     | 5%    | 1%                                      | 7%       | 3%           | 4%             | -5%   | 2%    | 6%     | 3%               | -11%    | -1%  | 10%  | 5%   |
| Somewhat unfavorable | 2%             | -3%               | 2%    | 1%     | 3%    | 0%   | 0%             | -2%          | 2%     | -2%   | 3%    | 0%     | -1%     | 1%     | 0%      | -1%   | 3%     | 0%       | -5%     | 9%     | 0%     | 0%      | 2%    | 2%                                      | 1%       | -2%          | 0%             | 2%    | 0%    | 0%     | 21%              | 0%      | 1%   | 1%   | 0%   |
| Very unfavorable     | -6%            | 3%                | -3%   | 3%     | 0%    | 1%   | -2%            | 0%           | -4%    | 3%    | -3%   | -3%    | 2%      | 2%     | -4%     | 1%    | 3%     | 1%       | -1%     | -1%    | -4%    | 5%      | -2%   | -1%                                     | 2%       | 2%           | -4%            | 4%    | -4%   | 2%     | 3%               | 6%      | -2%  | -7%  | 0%   |
| No opinion           | 5%             | 1%                | 0%    | 0%     | 0%    | 0%   | 5%             | 1%           | 2%     | 2%    | 1%    | 1%     | 3%      | 2%     | 1%      | 3%    | 1%     | 1%       | 7%      | -1%    | 4%     | 2%      | 1%    | 0%                                      | 1%       | 3%           | 3%             | 4%    | 0%    | 2%     | 7%               | 6%      | -1%  | 0%   | 1%   |
| Never heard of       | 0%             | 0%                | 0%    | -1%    | 0%    | -1%  | 0%             | 0%           | -1%    | 0%    | 0%    | 0%     | -1%     | 0%     | 0%      | 0%    | 0%     | 0%       | 1%      | 0%     | 0%     | 0%      | 0%    | 0%                                      | -1%      | 0%           | 0%             | 0%    | -1%   | 0%     | 0%               | -1%     | 1%   | 0%   | 0%   |