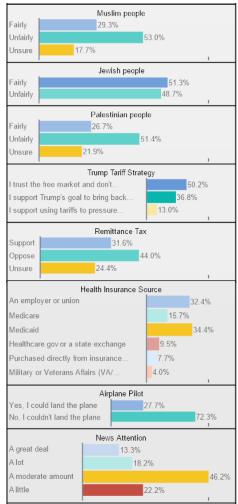

- Among voters who already support the unbranded bill, preferences skew more conservative:
  - 24% favor extending Trump's tax cuts, 19% prioritize border security, and 16% favor work requirements.
- Voters slightly blame Republicans more than Democrats for political rhetoric that has led to violence (43 - 39), but Independents (20%) and swing voters (26%) are the most likely to say both parties are to blame.
  - Among voters over 55, the divide is cleanly gendered: half of women blame Republicans, half of men blame Democrats.
- 82% of voters are concerned about rising antisemitism. When asked which groups are treated most unfairly, voters believe Jewish people (-12 net) and Native Americans (-17 net) are treated the most unfairly in society today.
  - Older voters are over 10 points more likely than those under 55 to say Jewish people face unfair treatment.
  - Notably, among those who say the country is headed in the right direction, Jewish people are the only group seen as treated as net-unfairly.
- When Trump's tariff rationale is explained, a **34% plurality of voters support using tariffs** to pressure companies to bring production home with an additional 26% supporting the goal but not the method showing **broad support for the idea of reshoring**.
  - 32% prefer trusting the free market on trade without government intervention, driven largely by Democrats (54%), which is ironic given their usual skepticism of market economics.

- A 45% plurality of voters support placing a **federal tax on remittances**, with net support at +3 overall. But beneath that topline, the policy is highly polarizing by gender and ethnicity:
  - Men support the tax by a +13 net margin, while women oppose it by -6 net and are twice as unsure (18%) as men (9%).
  - **Hispanic voters oppose the tax by a -16 net margin**, making it potentially risky for the GOP with this growing demographic.
- One in four voters (25%) believe they could safely land a large passenger airplane in an emergency.
  - Confidence skews sharply by gender, age, partisanship, and educational attainment:
    - 36% of men say they could land the plane compared to just 16% of women.
    - Voters under 55 are 11 points more likely than older voters to believe they could do it.
    - 42% of Republican men say they could land the plane, more than 2.5x the rate of Democratic women (16%).
    - Trump-favorable voters over-index the topline in believing they can land the plane by 5 points.
    - Among men without a college degree, only 27% say they definitely could not land the plane – meaning 3 in 4 either believe they could or aren't sure.
  - Segmentation Analysis shows Young/Low Propensity Dem voters (20% of the electorate) are paying less attention to news than every other cohort, with just 32% paying a great deal or a lot of attention. They're younger and more female than older Democrats and have the most uncertainty of any group on a range of different political questions. It's actually an opportunity for Republicans.