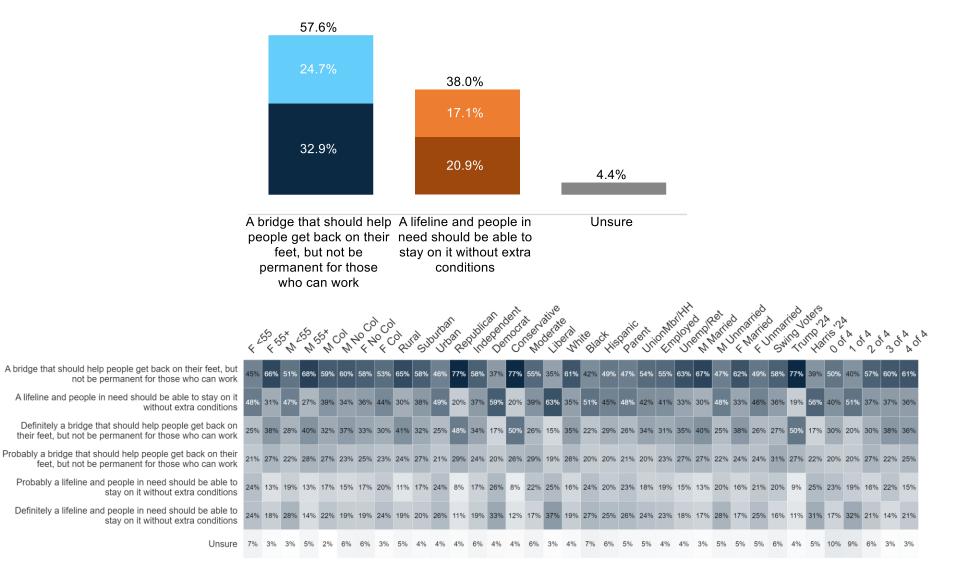

- President Trump's image (46 fav, 51 unfav) has barely budged since May, and he's holding steadier than either party in Congress: Republicans (-8 net fav since May), Democrats (-5 net since May).
  - **"Trump fatigue" is overstated**, and the GOP brand is relatively stronger when centered on its leader than on Congress:
    - **Speaker Johnson's image improved 4 net points**, and he's nearly at parity (33 fav, 37 unfav).
    - Leader Jefferies is now underwater (30 fav, 34 unfav), dropping 5 points in net favorability since May.
- A two-thirds majority of voters are very or extremely **concerned about the national debt**, including 38% who say they're *extremely* concerned.
- 53% support cutting federal spending even if it means losing services and benefits, a **toughpill scenario that voters still embrace by a 13-point margin**.
  - This sentiment is primarily driven by men (+28 net support) while women are evenly split (45 – 44). However, **female swing voters back cuts by +10**, showing opportunity for persuasion.
- 58% of voters agree that Medicaid and food stamps should be temporary assistance for those who can work, rather than permanent support, giving Trump's Medicaid and food stamps work requirement proposal a +20 net margin of support.
  - Voters over 55 are strongly behind it (+38 net), while even younger voters are split (48 47). Among younger voters, the real divide is geographic as much as it is ideological:
    - Rural: +23 net support

- Urban: -21 net support
- Voters with employer- or union-based insurance (39% of the electorate) over-index the topline in believing Medicaid is meant to be a bridge, not a lifeline, by 3 points.
- When asked about individual policies contained within, voters net support every policy in Trump's One Big Beautiful Bill, but the most popular are eliminating taxes on tips and overtime pay (+51 net support) and increasing the standard tax deduction for low- and middle-income seniors (+56 net support).
- As a policy package, the **One Big Beautiful Bill** performs well:
  - Unbranded, it's **supported by a 6-point margin** (49 43), including even higher support margins among swing voters (+9), parents (+11), and voters earning under \$75K (+5).
  - Notably, wealthy voters earning more than \$200K are among the least supportive (-16 net support).
  - When the bill is explicitly tied to Trump, support flips (45 48) and trails by 3 points after a 9-point net negative swing from the unbranded question.
    - The policy content is winning, but the **Trump label activates rejection among women**, who shift -12 net points when Trump is attached to the policies.
- When asked to pick just one provision they support most, 23% choose increasing the standard deduction for low- and middle-income seniors. In a full ranking, the top three are all tax relief provisions:
  - Increasing the standard deduction (24%), eliminating taxes on tips and overtime (17%), and permanently extending the Trump tax cuts (17%).