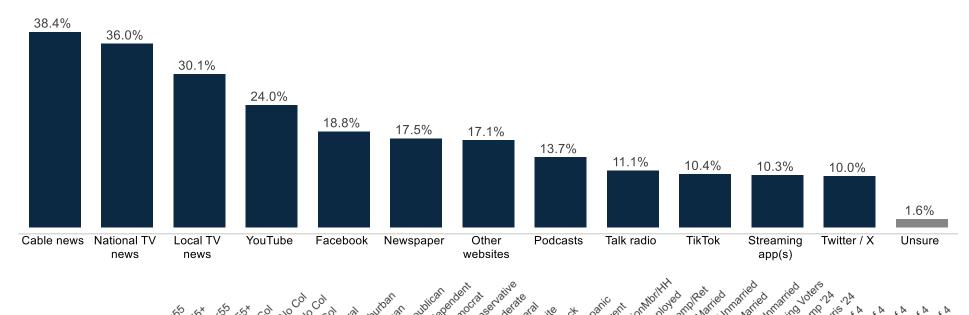

| -1%   | -1%    | -2%    | 0%      | -1%   | -3%     | 0%      | -1%       | -2%    | -1%    | -1%    | -2%     | -3%  | -5%       | -2%      | -2%     | -3%          | 0%                 | 0%           | -2%    | -2%    | -2%    | 0%      | -35%             | -6%                                     | 0%   | -1%               | -1% |
| Unsure            | 0%             | 1%           | 0%   | 0%   | 0%   | 0%      | 1%          | 0%    | 0%     | 0%     | 0%      | 1%    | 0%      | 0%      | 0%        | 1%     | 0%     | 0%     | 0%      | 1%   | 0%        | -1%      | 0%      | 0%           | 0%                 | 1%           | 0%     | 0%     | 0%     | 0%      | -2%              | -4%                                     | -1%  | 1%                | 0%  |



### **News Source**



|                         | 4 2 | S 45 | o N | SN  | S'N | 0' Y | 20 4 A | ې<br>کې | Put | alsur | Juc | al for | Jur Hug | 200<br>390 of | in Cot | ISO NO | Jer jo | N.  | ite Bla | St Hills | 20. | er Jri | on  | JUL | 1.1 | NO' U | CI N | al J | n Swit | 113<br>113 | IN Hat | 1800 | × , 0 | · <sup>n</sup> o | ৾ৢ৾৾৾৾ | AOIA |
|-------------------------|-----|------|-----|-----|-----|------|--------|---------|-----|-------|-----|--------|---------|---------------|--------|--------|--------|-----|---------|----------|-----|--------|-----|-----|-----|-------|------|------|--------|------------|--------|------|-------|------------------|--------|------|
| Social Media            | 59% | 31%  | 67% | 27% | 44% | 48%  | 50%    | 36%     | 45% | 43%   | 53% | 49%    | 42%     | 43%