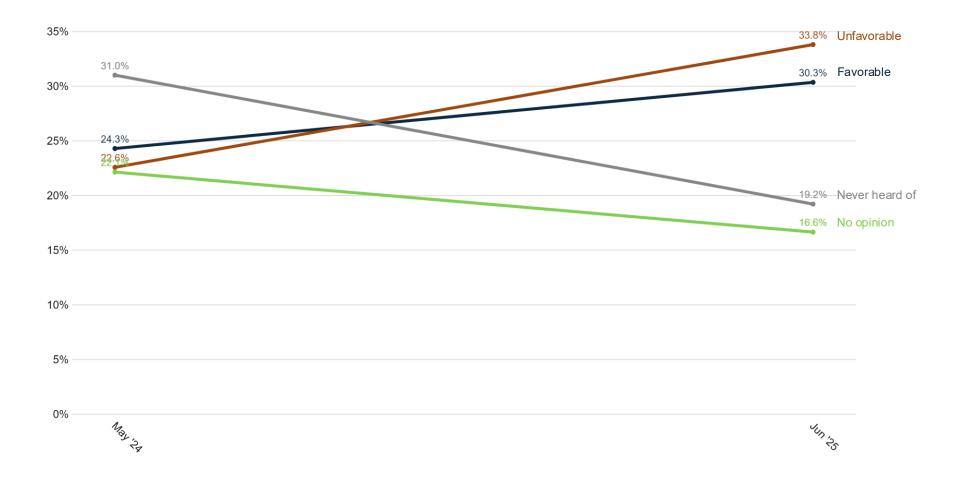

#### Image: Kamala Harris

Do you have a favorable or unfavorable opinion of Kamala Harris?

#### **Trend: Kamala Harris Image**