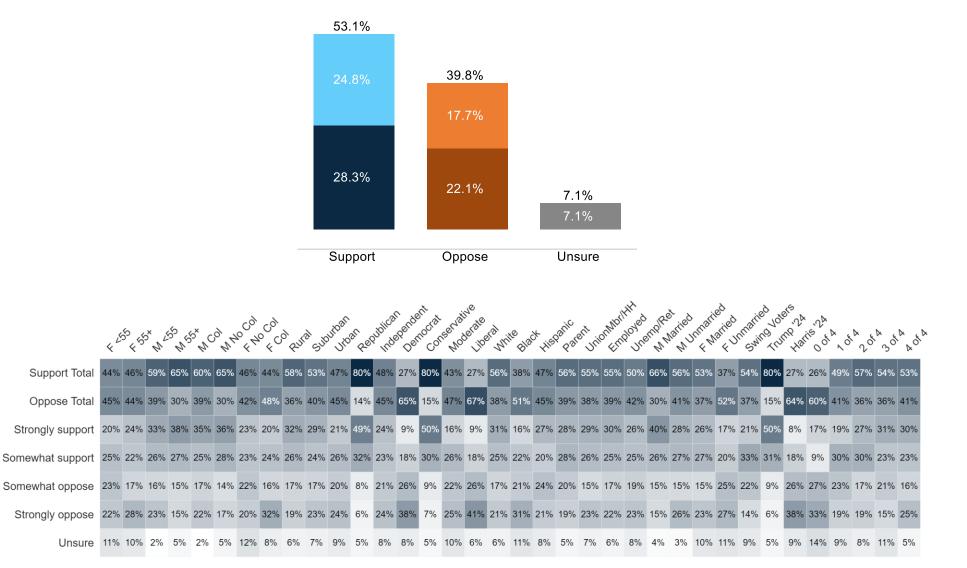

- President Trump's image (46 fav, 51 unfav) has barely budged since May, and he's holding steadier than either party in Congress: Republicans (-8 net fav since May), Democrats (-5 net since May).
  - **"Trump fatigue" is overstated**, and the GOP brand is relatively stronger when centered on its leader than on Congress:
    - **Speaker Johnson's image improved 4 net points**, and he's nearly at parity (33 fav, 37 unfav).
    - Leader Jefferies is now underwater (30 fav, 34 unfav), dropping 5 points in net favorability since May.
- A two-thirds majority of voters are very or extremely **concerned about the national debt**, including 38% who say they're *extremely* concerned.
- 53% support cutting federal spending even if it means losing services and benefits, a **toughpill scenario that voters still embrace by a 13-point margin**.
  - This sentiment is primarily driven by men (+28 net support) while women are evenly split (45 – 44). However, **female swing voters back cuts by +10**, showing opportunity for persuasion.
- 58% of voters agree that Medicaid and food stamps should be temporary assistance for those who can work, rather than permanent support, giving Trump's Medicaid and food stamps work requirement proposal a +20 net margin of support.
  - Voters over 55 are strongly behind it (+38 net), while even younger voters are split (48 47). Among younger voters, the real divide is geographic as much as it is ideological:
    - Rural: +23 net support

- Urban: -21 net support
- Voters with employer- or union-based insurance (39% of the electorate) over-index the topline in believing Medicaid is meant to be a bridge, not a lifeline, by 3 points.
- When asked about individual policies contained within, voters net support every policy in Trump's One Big Beautiful Bill, but the most popular are eliminating taxes on tips and overtime pay (+51 net support) and increasing the standard tax deduction for low- and middle-income seniors (+56 net support).
- As a policy package, the **One Big Beautiful Bill** performs well:
  - Unbranded, it's **supported by a 6-point margin** (49 43), including even higher support margins among swing voters (+9), parents (+11), and voters earning under \$75K (+5).
  - Notably, wealthy voters earning more than \$200K are among the least supportive (-16 net support).
  - When the bill is explicitly tied to Trump, support flips (45 48) and trails by 3 points after a 9-point net negative swing from the unbranded question.
    - The policy content is winning, but the **Trump label activates rejection among women**, who shift -12 net points when Trump is attached to the policies.
- When asked to pick just one provision they support most, 23% choose increasing the standard deduction for low- and middle-income seniors. In a full ranking, the top three are all tax relief provisions:
  - Increasing the standard deduction (24%), eliminating taxes on tips and overtime (17%), and permanently extending the Trump tax cuts (17%).

- Among voters who already support the unbranded bill, preferences skew more conservative:
  - 24% favor extending Trump's tax cuts, 19% prioritize border security, and 16% favor work requirements.
- Voters slightly blame Republicans more than Democrats for political rhetoric that has led to violence (43 - 39), but Independents (20%) and swing voters (26%) are the most likely to say both parties are to blame.
  - Among voters over 55, the divide is cleanly gendered: half of women blame Republicans, half of men blame Democrats.
- 82% of voters are concerned about rising antisemitism. When asked which groups are treated most unfairly, voters believe Jewish people (-12 net) and Native Americans (-17 net) are treated the most unfairly in society today.
  - Older voters are over 10 points more likely than those under 55 to say Jewish people face unfair treatment.
  - Notably, among those who say the country is headed in the right direction, Jewish people are the only group seen as treated as net-unfairly.
- When Trump's tariff rationale is explained, a **34% plurality of voters support using tariffs** to pressure companies to bring production home with an additional 26% supporting the goal but not the method showing **broad support for the idea of reshoring**.
  - 32% prefer trusting the free market on trade without government intervention, driven largely by Democrats (54%), which is ironic given their usual skepticism of market economics.