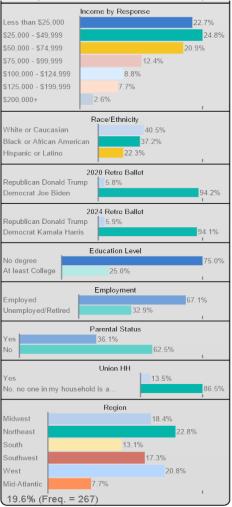

)



### Young/Low Propensity GOP Voters (18%)



#### Old/High Propensity Dem Voters (30%)









44.8%

87.7%

86.3%

89.2%

86.6%

83.2%

90.0%

#### Old/High Propensity GOP Voters (32%)



#### Young/Low Propensity Dem Voters (20%)



#### Young/Low Propensity GOP Voters (18%)



#### Old/High Propensity Dem Voters (30%)



CYGNAL

#### Old/High Propensity GOP Voters (32%)



### Young/Low Propensity Dem Voters (20%)



### Young/Low Propensity GOP Voters (18%)



#### Old/High Propensity Dem Voters (30%)





#### Old/High Propensity GOP Voters (32%)



#### Young/Low Propensity Dem Voters (20%)



#### Young/Low Propensity GOP Voters (18%)



#### Old/High Propensity Dem Voters (30%)



CYGNAL

#### Old/High Propensity GOP Voters (32%)



### Young/Low Propensity Dem Voters (20%)



#### Young/Low Propensity GOP Voters (18%)



#### Old/High Propensity Dem Voters (30%)



🛞 CYGNAL

# **Demographics**



Geo - Region



#### Age Range



#### Education



Ideology



#### Household Income

| <\$25k        |                       |
|---------------|-----------------------|
| \$25k-\$50k   | <b>888 17</b> .3%     |
| \$50k-\$75k   | <b>888</b>            |
| \$75k-\$100k  | I3.0%                 |
| \$100k-\$125k | <b>◎◎◎</b> 14.4%      |
| \$125k-\$200k | <b>888</b> (16.7%)    |
| \$200k+       | <mark>⊚</mark> € 9.1% |

#### Race/Ethnicity



#### **Community Type**





### Strongly Republican

Partisanship



23.3%