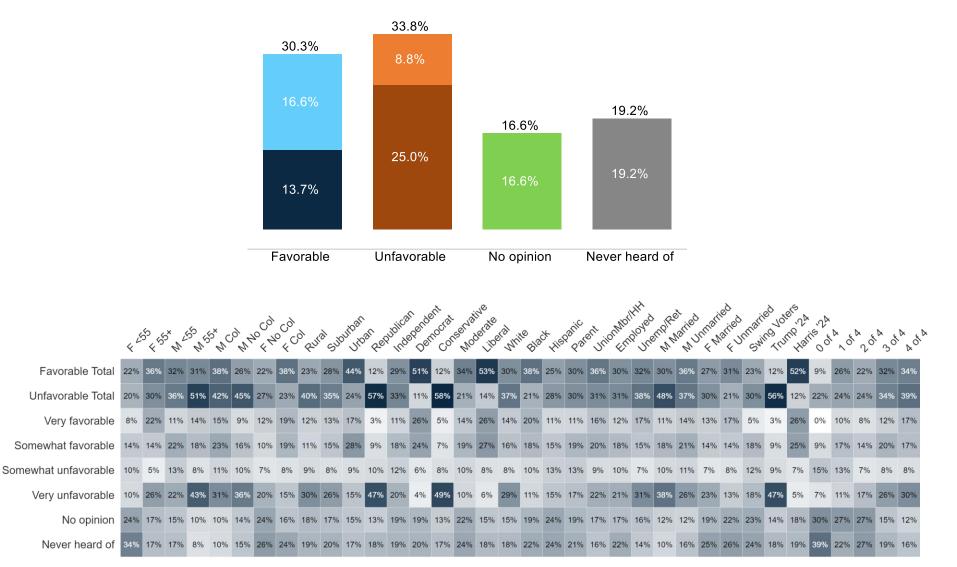

## Image: Donald Trump

Do you have a favorable or unfavorable opinion of Donald Trump?