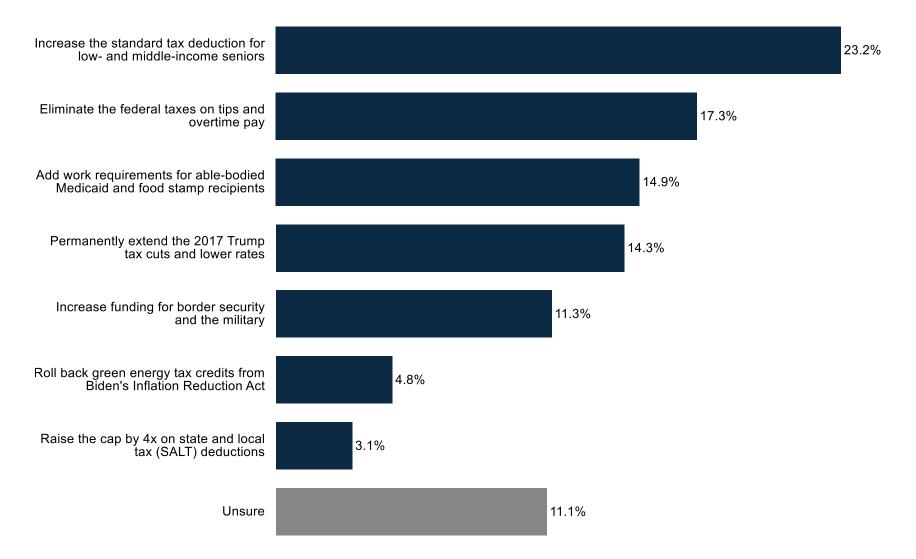

- Urban: -21 net support
- Voters with employer- or union-based insurance (39% of the electorate) over-index the topline in believing Medicaid is meant to be a bridge, not a lifeline, by 3 points.
- When asked about individual policies contained within, voters net support every policy in Trump's One Big Beautiful Bill, but the most popular are eliminating taxes on tips and overtime pay (+51 net support) and increasing the standard tax deduction for low- and middle-income seniors (+56 net support).
- As a policy package, the **One Big Beautiful Bill** performs well:
  - Unbranded, it's **supported by a 6-point margin** (49 43), including even higher support margins among swing voters (+9), parents (+11), and voters earning under \$75K (+5).
  - Notably, wealthy voters earning more than \$200K are among the least supportive (-16 net support).
  - When the bill is explicitly tied to Trump, support flips (45 48) and trails by 3 points after a 9-point net negative swing from the unbranded question.
    - The policy content is winning, but the **Trump label activates rejection among women**, who shift -12 net points when Trump is attached to the policies.
- When asked to pick just one provision they support most, 23% choose increasing the standard deduction for low- and middle-income seniors. In a full ranking, the top three are all tax relief provisions:
  - Increasing the standard deduction (24%), eliminating taxes on tips and overtime (17%), and permanently extending the Trump tax cuts (17%).

- Among voters who already support the unbranded bill, preferences skew more conservative:
  - 24% favor extending Trump's tax cuts, 19% prioritize border security, and 16% favor work requirements.
- Voters slightly blame Republicans more than Democrats for political rhetoric that has led to violence (43 - 39), but Independents (20%) and swing voters (26%) are the most likely to say both parties are to blame.
  - Among voters over 55, the divide is cleanly gendered: half of women blame Republicans, half of men blame Democrats.
- 82% of voters are concerned about rising antisemitism. When asked which groups are treated most unfairly, voters believe Jewish people (-12 net) and Native Americans (-17 net) are treated the most unfairly in society today.
  - Older voters are over 10 points more likely than those under 55 to say Jewish people face unfair treatment.
  - Notably, among those who say the country is headed in the right direction, Jewish people are the only group seen as treated as net-unfairly.
- When Trump's tariff rationale is explained, a **34% plurality of voters support using tariffs** to pressure companies to bring production home with an additional 26% supporting the goal but not the method showing **broad support for the idea of reshoring**.
  - 32% prefer trusting the free market on trade without government intervention, driven largely by Democrats (54%), which is ironic given their usual skepticism of market economics.