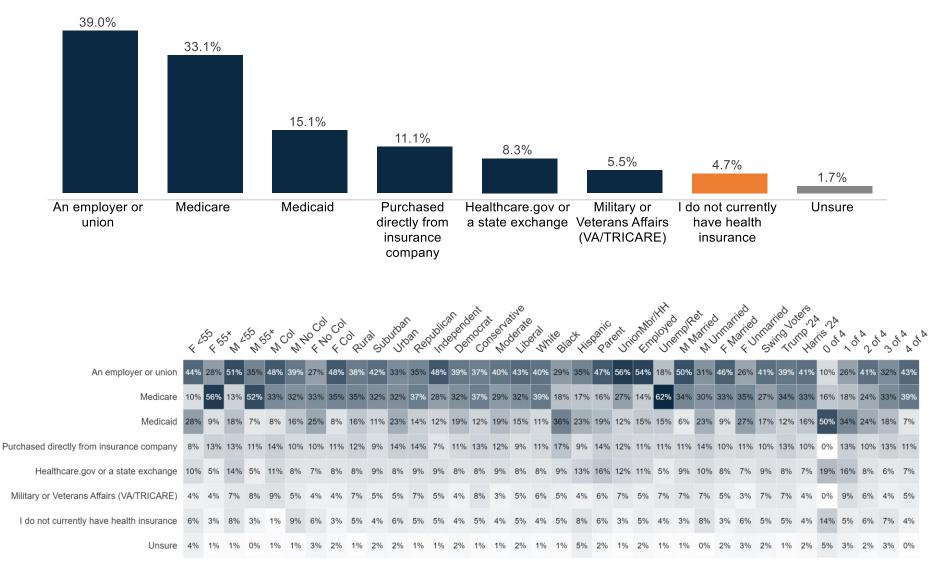

- Urban: -21 net support
- Voters with employer- or union-based insurance (39% of the electorate) over-index the topline in believing Medicaid is meant to be a bridge, not a lifeline, by 3 points.
- When asked about individual policies contained within, voters net support every policy in Trump's One Big Beautiful Bill, but the most popular are eliminating taxes on tips and overtime pay (+51 net support) and increasing the standard tax deduction for low- and middle-income seniors (+56 net support).
- As a policy package, the **One Big Beautiful Bill** performs well:
  - Unbranded, it's **supported by a 6-point margin** (49 43), including even higher support margins among swing voters (+9), parents (+11), and voters earning under \$75K (+5).
  - Notably, wealthy voters earning more than \$200K are among the least supportive (-16 net support).
  - When the bill is explicitly tied to Trump, support flips (45 48) and trails by 3 points after a 9-point net negative swing from the unbranded question.
    - The policy content is winning, but the **Trump label activates rejection among women**, who shift -12 net points when Trump is attached to the policies.
- When asked to pick just one provision they support most, 23% choose increasing the standard deduction for low- and middle-income seniors. In a full ranking, the top three are all tax relief provisions:
  - Increasing the standard deduction (24%), eliminating taxes on tips and overtime (17%), and permanently extending the Trump tax cuts (17%).