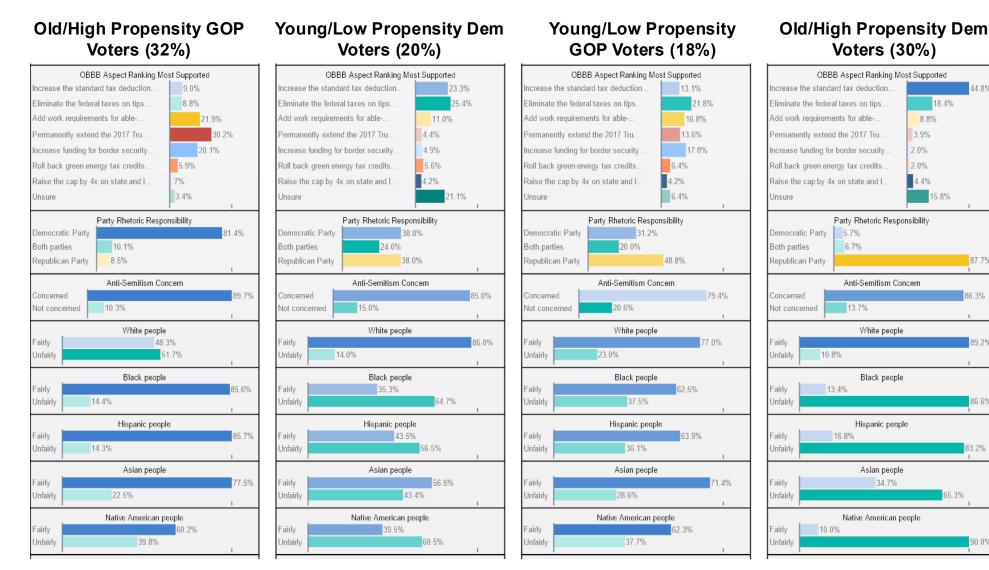

- Urban: -21 net support
- Voters with employer- or union-based insurance (39% of the electorate) over-index the topline in believing Medicaid is meant to be a bridge, not a lifeline, by 3 points.
- When asked about individual policies contained within, voters net support every policy in Trump's One Big Beautiful Bill, but the most popular are eliminating taxes on tips and overtime pay (+51 net support) and increasing the standard tax deduction for low- and middle-income seniors (+56 net support).
- As a policy package, the **One Big Beautiful Bill** performs well:
  - Unbranded, it's **supported by a 6-point margin** (49 43), including even higher support margins among swing voters (+9), parents (+11), and voters earning under \$75K (+5).
  - Notably, wealthy voters earning more than \$200K are among the least supportive (-16 net support).
  - When the bill is explicitly tied to Trump, support flips (45 48) and trails by 3 points after a 9-point net negative swing from the unbranded question.
    - The policy content is winning, but the **Trump label activates rejection among women**, who shift -12 net points when Trump is attached to the policies.
- When asked to pick just one provision they support most, 23% choose increasing the standard deduction for low- and middle-income seniors. In a full ranking, the top three are all tax relief provisions:
  - Increasing the standard deduction (24%), eliminating taxes on tips and overtime (17%), and permanently extending the Trump tax cuts (17%).

- Among voters who already support the unbranded bill, preferences skew more conservative:
  - 24% favor extending Trump's tax cuts, 19% prioritize border security, and 16% favor work requirements.
- Voters slightly blame Republicans more than Democrats for political rhetoric that has led to violence (43 - 39), but Independents (20%) and swing voters (26%) are the most likely to say both parties are to blame.
  - Among voters over 55, the divide is cleanly gendered: half of women blame Republicans, half of men blame Democrats.
- 82% of voters are concerned about rising antisemitism. When asked which groups are treated most unfairly, voters believe Jewish people (-12 net) and Native Americans (-17 net) are treated the most unfairly in society today.
  - Older voters are over 10 points more likely than those under 55 to say Jewish people face unfair treatment.
  - Notably, among those who say the country is headed in the right direction, Jewish people are the only group seen as treated as net-unfairly.
- When Trump's tariff rationale is explained, a **34% plurality of voters support using tariffs** to pressure companies to bring production home with an additional 26% supporting the goal but not the method showing **broad support for the idea of reshoring**.
  - 32% prefer trusting the free market on trade without government intervention, driven largely by Democrats (54%), which is ironic given their usual skepticism of market economics.

- A 45% plurality of voters support placing a **federal tax on remittances**, with net support at +3 overall. But beneath that topline, the policy is highly polarizing by gender and ethnicity:
  - Men support the tax by a +13 net margin, while women oppose it by -6 net and are twice as unsure (18%) as men (9%).
  - **Hispanic voters oppose the tax by a -16 net margin**, making it potentially risky for the GOP with this growing demographic.
- One in four voters (25%) believe they could safely land a large passenger airplane in an emergency.
  - Confidence skews sharply by gender, age, partisanship, and educational attainment:
    - 36% of men say they could land the plane compared to just 16% of women.
    - Voters under 55 are 11 points more likely than older voters to believe they could do it.
    - 42% of Republican men say they could land the plane, more than 2.5x the rate of Democratic women (16%).
    - Trump-favorable voters over-index the topline in believing they can land the plane by 5 points.
    - Among men without a college degree, only 27% say they definitely could not land the plane – meaning 3 in 4 either believe they could or aren't sure.
  - Segmentation Analysis shows Young/Low Propensity Dem voters (20% of the electorate) are paying less attention to news than every other cohort, with just 32% paying a great deal or a lot of attention. They're younger and more female than older Democrats and have the most uncertainty of any group on a range of different political questions. It's actually an opportunity for Republicans.