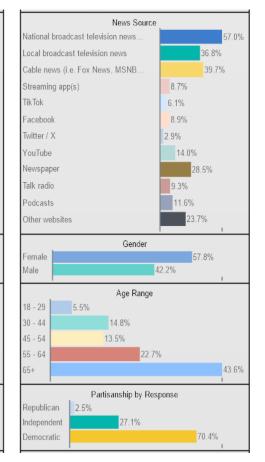

## Survey of Likely 2026 General Election Voters National

June 3 – 4, 2025 | n=1500 | ±2.51%

- After adding two new "top priority" response options in April, there's been a sharp 12-point decline in voters naming inflation and the economy as their top priority. Government spending and waste was one of the options, and it's risen to 12% overall.
  - This shift reflects growing fiscal hawkishness, especially among older men, who abandoned economic anxiety (-6 inflation/economy) and turned toward the deficit (+6 on spending/waste).
  - Among voters prioritizing government spending and waste, a whopping 76% approve of President Trump's handling of the issue, showing how spending is becoming a key motivator for Trump's base.
  - **Abortion** is at its **lowest** point in our tracking at 1.7% from its high in October 2022 of 13%.
- **Direction of the country is at its best point** since we started tracking. There has been a +6 net movement in the last couple months (now 50% wrong track, 47% right direction), mainly driven by women under 55 (+7 net), non-college men (+10 net), and college-educated women (+9 net).
- The **generic ballot** remains flat and **tied** at 47%, but there's an undercurrent among key subgroups that tells a story of cross-pressure:
  - Men of all stripes moved +4 net toward Republicans, but that shift was canceled out by strong Democratic movement among older women (-7 net), college-educated women (-9 net), and independents (-12 net).
  - Interestingly, even self-identified Democrats are shifting slightly toward Republicans (+5 net) since May, showing discomfort with their own party and openness to GOP messaging.

- President Trump's image (46 fav, 51 unfav) has barely budged since May, and he's holding steadier than either party in Congress: Republicans (-8 net fav since May), Democrats (-5 net since May).
  - **"Trump fatigue" is overstated**, and the GOP brand is relatively stronger when centered on its leader than on Congress:
    - **Speaker Johnson's image improved 4 net points**, and he's nearly at parity (33 fav, 37 unfav).
    - Leader Jefferies is now underwater (30 fav, 34 unfav), dropping 5 points in net favorability since May.
- A two-thirds majority of voters are very or extremely **concerned about the national debt**, including 38% who say they're *extremely* concerned.
- 53% support cutting federal spending even if it means losing services and benefits, a **toughpill scenario that voters still embrace by a 13-point margin**.
  - This sentiment is primarily driven by men (+28 net support) while women are evenly split (45 – 44). However, **female swing voters back cuts by +10**, showing opportunity for persuasion.
- 58% of voters agree that Medicaid and food stamps should be temporary assistance for those who can work, rather than permanent support, giving Trump's Medicaid and food stamps work requirement proposal a +20 net margin of support.
  - Voters over 55 are strongly behind it (+38 net), while even younger voters are split (48 47). Among younger voters, the real divide is geographic as much as it is ideological:
    - Rural: +23 net support