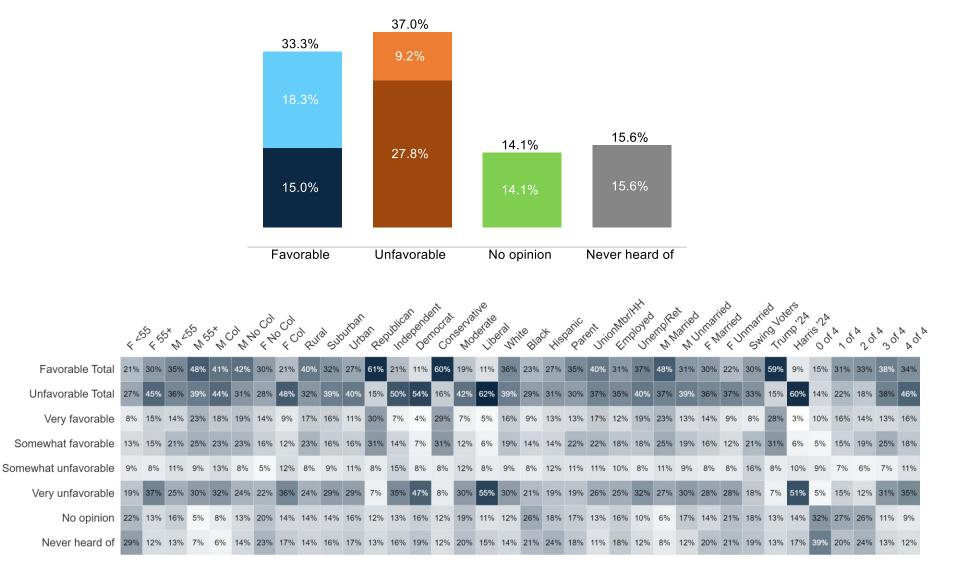

# Image Tests

Net Fav

| Donald Trump            | 3                               | 4.0%                      | 12.3%                   | 6.4%                                  |                | 44.9%                        | -5.0  |
|-------------------------|---------------------------------|---------------------------|-------------------------|---------------------------------------|----------------|------------------------------|-------|
| Kamala Harris           | 24.0%                           | 2                         | 0.6%                    | 8.1%                                  |                | 43.5%                        | -7.0  |
| Mike Johnson            | 15.0%                           | 18.3%                     | 14.1%                   | 15.6%                                 | 9.2%           | 27.8%                        | -3.7  |
| Hakeem Jefferies        | 13.7%                           | 16.6%                     | 16.6%                   | 19.2%                                 | 8.8%           | 25.0%                        | -3.5  |
| Republicans in Congress | 18.1%                           | 24.7%                     | 4.8%                    | 14.7%                                 |                | 37.5%                        | -9.4  |
| Democrats in Congress   | 14.8%                           | 26.1%                     | 4.2%                    | 17.0%                                 |                | 37.7%                        | -13.8 |
|                         | )<br>/ery favorable <b>■</b> Sc | 20<br>omewhat favorable □ | 40<br>No opinion □ Neve | 60<br>er heard of <mark>■</mark> Some | ewhat unfavora | 80<br>ble ■ Very unfavorable | 100%  |

#### **Image Tests Heatmaps**

UnionMonthH Swing Voters conservative FUnnamed N Unnarried a Sibility and Bebulication of the second UnempRet Employed MMarried Democrat F Married Moderate Trump 24 Hispanic Parent Harris aratural white Black OOTA NOT A Rural AOIA 20 30 h Donald Trump 36% 44% 53% 55% 49% 58% 44% 35% 56% 45% 36% 87% 36% 8% 84% 29% 11% 52% 24% 39% 50% 50% 46% 47% 580 48% 32% 40% 5% 24% 51% 45% 45% Kamala Harris 53% 49% 43% 32% 41% 34% 45% 60% 34% 44% 61% 10% 38% 86% 12% 55% 80% 39% 73% 47% 49% 46% 45% 46% 43% 58% 34% 9% 43% 45% Mike Johnson 21% 30% 35% 48% 41% 42% 30% 21% 40% 32% 27% 61% 21% 11% 60% 19% 11% 36% 23% 27% 35% 40% 31% 37% 48% 31% 30% 22% 30% 59% 9% 15% 31% 33% 38% 34% Hakeem Jefferies 22% 36% 32% 31% 38% 26% 22% 38% 23% 28% 44% 12% 29% 51% 12% 34% 53% 30% 38% 25% 30% 36% 30% 32% 30% 36% 27% 31% 23% 12% 52% 9% 26% 22% 32% 34% Republicans in Congress 33% 40% 47% 52% 46% 54% 42% 29% 53% 41% 34% 84% 28% 6% 78% 26% 10% 48% 20% 35% 46% 48% 42% 44% 55% 44% 29% 35% 82% 5% 23% 46% Democrats in Congress 47% 48% 36% 31% 37% 29% 44% 53% 29% 41% 56% 8% 33% 81% 12% 51% 72% 36% 66% 47% 43% 46% 41% 41% 30% 37% 41% 55% 30% 8% 75% 39% 43% 10%

Unfavorable

Favorable

|                         | 4 LE |     | N <sup>o</sup> | 55 15 | 55× 10 | 0,10 | 20 4 A | ،<br>م<br>ک | ol put | alsur | urban<br>Urb | al Ler | public? | a Der | nocrat | 15erva | Jerate | and with | le Blac | St His | Partic | ant Unit | nhhori | HH Joyed | inplRe | arried J | nmari<br>F M | ed aried | nmarri | ed Jo | ers 24 | 1,2A | × , 0 | م<br>م | ` <sup>ک</sup> ر` | A , A |
|-------------------------|------|-----|----------------|-------|--------|------|--------|-------------|--------|-------|--------------|--------|---------|-------|--------|--------|--------|----------|---------|--------|--------|----------|--------|----------|--------|----------|--------------|----------|--------|-------|--------|------|-------|--------|-------------------|-------|
| Donald Trump            | 60%  | 55% | 44%            | 45%   | 50%    | 39%  | 52%    | 65%         | 41%    | 52%   | 62%          | 11%    | 60%     | 90%   | 15%    | 67%    | 88%    | 47%      | 68%     | 58%    | 47%    | 47%      | 51%    | 52%      | 41%    | 51%      | 50%          | 65%      | 53%    | 9%    | 94%    | 62%  | 40%   | 47%    | 52%               | 55%   |
| Kamala Harris           | 40%  | 48% | 54%            | 66%   | 58%    | 63%  | 49%    | 37%         | 63%    | 52%   | 36%          | 87%    | 56%     | 11%   | 86%    | 39%    | 17%    | 58%      | 17%     | 48%    | 46%    | 50%      | 52%    | 52%      | 64%    | 54%      | 51%          | 38%      | 57%    | 89%   | 13%    | 41%  | 46%   | 51%    | 55%               | 53%   |
| Mike Johnson            | 27%  | 45% | 36%            | 39%   | 44%    | 31%  | 28%    | 48%         | 32%    | 39%   | 40%          | 15%    | 50%     | 54%   | 16%    | 42%    | 62%    | 39%      | 29%     | 31%    | 30%    | 37%      | 35%    | 40%      | 37%    | 39%      | 36%          | 37%      | 33%    | 15%   | 60%    | 14%  | 22%   | 18%    | 38%               | 46%   |
| Hakeem Jefferies        | 20%  | 30% | 36%            | 51%   | 42%    | 45%  | 27%    | 23%         | 40%    | 35%   | 24%          | 57%    | 33%     | 11%   | 58%    | 21%    | 14%    | 37%      | 21%     | 28%    | 30%    | 31%      | 31%    | 38%      | 48%    | 37%      | 30%          | 21%      | 30%    | 56%   | 12%    | 22%  | 24%   | 24%    | 34%               | 39%   |
| Republicans in Congress | 56%  | 57% | 48%            | 46%   | 52%    | 43%  | 48%    | 68%         | 42%    | 54%   | 61%          | 13%    | 66%     | 87%   | 19%    | 66%    | 86%    | 50%      | 65%     | 54%    | 49%    | 49%      | 53%    | 52%      | 44%    | 53%      | 51%          | 63%      | 52%    | 15%   | 90%    | 43%  | 43%   | 43%    | 54%               | 57%   |
| Democrats in Congress   | 45%  | 49% | 60%            | 66%   | 60%    | 67%  | 49%    | 44%         | 64%    | 55%   | 42%          | 89%    | 61%     | 15%   | 85%    | 41%    | 26%    | 61%      | 23%     | 46%    | 52%    | 49%      | 55%    | 54%      | 67%    | 58%      | 54%          | 40%      | 60%    | 88%   | 21%    | 37%  | 47%   | 52%    | 54%               | 58%   |

#### Image: Kamala Harris

Do you have a favorable or unfavorable opinion of Kamala Harris?