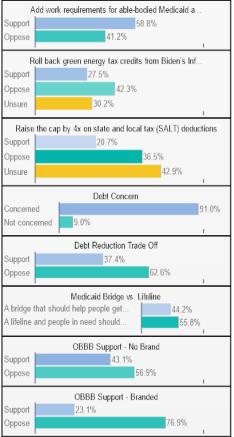

- President Trump's image (46 fav, 51 unfav) has barely budged since May, and he's holding steadier than either party in Congress: Republicans (-8 net fav since May), Democrats (-5 net since May).
  - **"Trump fatigue" is overstated**, and the GOP brand is relatively stronger when centered on its leader than on Congress:
    - **Speaker Johnson's image improved 4 net points**, and he's nearly at parity (33 fav, 37 unfav).
    - Leader Jefferies is now underwater (30 fav, 34 unfav), dropping 5 points in net favorability since May.
- A two-thirds majority of voters are very or extremely **concerned about the national debt**, including 38% who say they're *extremely* concerned.
- 53% support cutting federal spending even if it means losing services and benefits, a **toughpill scenario that voters still embrace by a 13-point margin**.
  - This sentiment is primarily driven by men (+28 net support) while women are evenly split (45 – 44). However, **female swing voters back cuts by +10**, showing opportunity for persuasion.
- 58% of voters agree that Medicaid and food stamps should be temporary assistance for those who can work, rather than permanent support, giving Trump's Medicaid and food stamps work requirement proposal a +20 net margin of support.
  - Voters over 55 are strongly behind it (+38 net), while even younger voters are split (48 47). Among younger voters, the real divide is geographic as much as it is ideological:
    - Rural: +23 net support

- Urban: -21 net support
- Voters with employer- or union-based insurance (39% of the electorate) over-index the topline in believing Medicaid is meant to be a bridge, not a lifeline, by 3 points.
- When asked about individual policies contained within, voters net support every policy in Trump's One Big Beautiful Bill, but the most popular are eliminating taxes on tips and overtime pay (+51 net support) and increasing the standard tax deduction for low- and middle-income seniors (+56 net support).
- As a policy package, the **One Big Beautiful Bill** performs well:
  - Unbranded, it's **supported by a 6-point margin** (49 43), including even higher support margins among swing voters (+9), parents (+11), and voters earning under \$75K (+5).
  - Notably, wealthy voters earning more than \$200K are among the least supportive (-16 net support).
  - When the bill is explicitly tied to Trump, support flips (45 48) and trails by 3 points after a 9-point net negative swing from the unbranded question.
    - The policy content is winning, but the **Trump label activates rejection among women**, who shift -12 net points when Trump is attached to the policies.
- When asked to pick just one provision they support most, 23% choose increasing the standard deduction for low- and middle-income seniors. In a full ranking, the top three are all tax relief provisions:
  - Increasing the standard deduction (24%), eliminating taxes on tips and overtime (17%), and permanently extending the Trump tax cuts (17%).

- Among voters who already support the unbranded bill, preferences skew more conservative:
  - 24% favor extending Trump's tax cuts, 19% prioritize border security, and 16% favor work requirements.
- Voters slightly blame Republicans more than Democrats for political rhetoric that has led to violence (43 - 39), but Independents (20%) and swing voters (26%) are the most likely to say both parties are to blame.
  - Among voters over 55, the divide is cleanly gendered: half of women blame Republicans, half of men blame Democrats.
- 82% of voters are concerned about rising antisemitism. When asked which groups are treated most unfairly, voters believe Jewish people (-12 net) and Native Americans (-17 net) are treated the most unfairly in society today.
  - Older voters are over 10 points more likely than those under 55 to say Jewish people face unfair treatment.
  - Notably, among those who say the country is headed in the right direction, Jewish people are the only group seen as treated as net-unfairly.
- When Trump's tariff rationale is explained, a **34% plurality of voters support using tariffs** to pressure companies to bring production home with an additional 26% supporting the goal but not the method showing **broad support for the idea of reshoring**.
  - 32% prefer trusting the free market on trade without government intervention, driven largely by Democrats (54%), which is ironic given their usual skepticism of market economics.