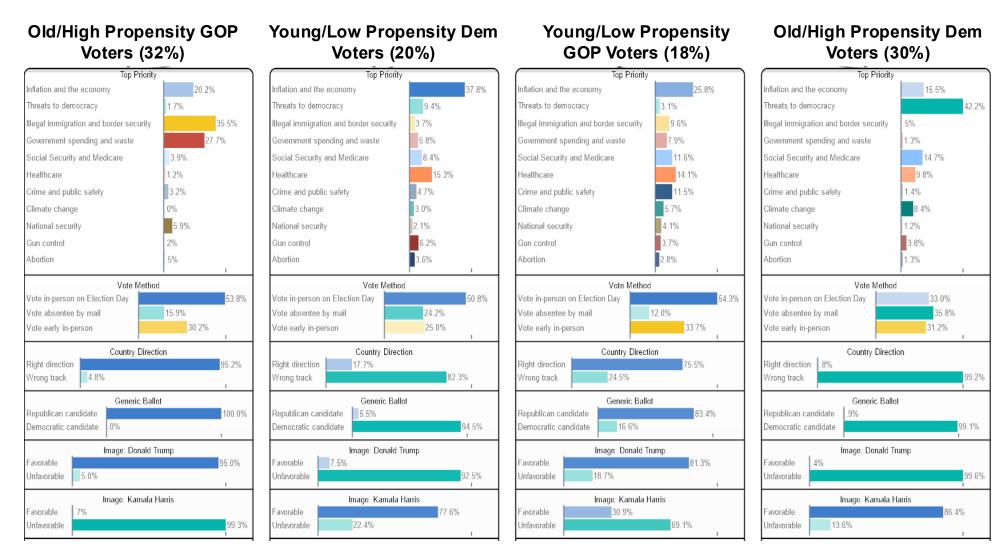

- A 45% plurality of voters support placing a **federal tax on remittances**, with net support at +3 overall. But beneath that topline, the policy is highly polarizing by gender and ethnicity:
  - Men support the tax by a +13 net margin, while women oppose it by -6 net and are twice as unsure (18%) as men (9%).
  - **Hispanic voters oppose the tax by a -16 net margin**, making it potentially risky for the GOP with this growing demographic.
- One in four voters (25%) believe they could safely land a large passenger airplane in an emergency.
  - Confidence skews sharply by gender, age, partisanship, and educational attainment:
    - 36% of men say they could land the plane compared to just 16% of women.
    - Voters under 55 are 11 points more likely than older voters to believe they could do it.
    - 42% of Republican men say they could land the plane, more than 2.5x the rate of Democratic women (16%).
    - Trump-favorable voters over-index the topline in believing they can land the plane by 5 points.
    - Among men without a college degree, only 27% say they definitely could not land the plane – meaning 3 in 4 either believe they could or aren't sure.
  - Segmentation Analysis shows Young/Low Propensity Dem voters (20% of the electorate) are paying less attention to news than every other cohort, with just 32% paying a great deal or a lot of attention. They're younger and more female than older Democrats and have the most uncertainty of any group on a range of different political questions. It's actually an opportunity for Republicans.