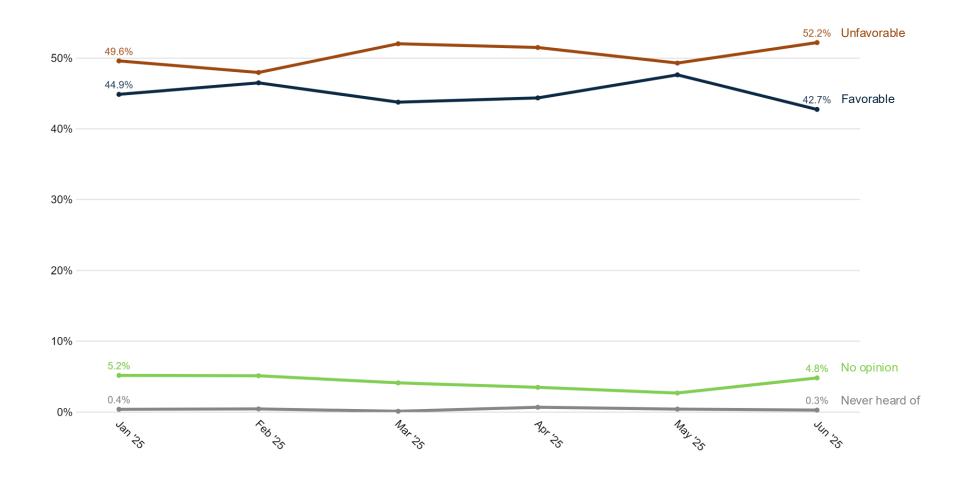

## Image: Donald Trump

Do you have a favorable or unfavorable opinion of Donald Trump?

#### **Trend: Donald Trump Image**

#### Percent Change: Donald Trump Image (May '25 to Jun '25)

|                      | 4 <sup>2</sup> | بې<br>بې | N <sup>o</sup> | 55 10 | 6× 10 | ol N | 40<br>40<br>40<br>4<br>4 | °<0 | ol Put | algur | Jurban | ar Ler | publics | ar Der | ant corat | IS MO | derate | ard Nr | ite Bla | St His | Partic | ent Uni | onMor | PHH CONCERNE | harrier<br>Marrier | nmar<br>FN | arried L | nmari | ing Jo | ers 20 | * .2 <sup>4</sup> | × × 0 | ×<br>ک | Č Š | A   |
|----------------------|----------------|----------|----------------|-------|-------|------|--------------------------|-----|--------|-------|--------|--------|---------|--------|-----------|-------|--------|--------|---------|--------|--------|---------|-------|--------------|--------------------|------------|----------|-------|--------|--------|-------------------|-------|--------|-----|-----|
|                      |                |          |                | 1%    |       |      |                          |     |        |       |        |        |         |        |           |       |        |        | -2%     | 1%     | -2%    | 1%      | -1%   | 0%           | 0%                 | -3%        | -2%      | -7%   | 0%     | -2%    | -11%              | 20%   | -1%    | 0%  | -3% |
| Unfavorable Total    | 2%             | 1%       | 0%             | -2%   | 3%    | -5%  | 1%                       | 2%  | 1%     | -2%   | 6%     | 1%     | -1%     | 1%     | -2%       | -2%   | 1%     | 0%     | -1%     | -1%    | 2%     | -1%     | 0%    | 0%           | -2%                | 1%         | 2%       | 5%    | 0%     | 2%     | -1%               | -22%  | 2%     | 1%  | 3%  |
| Very favorable       | 1%             | 0%       | 2%             | -1%   | -5%   | 6%   | 2%                       | 0%  | 3%     | 0%    | -2%    | 0%     | 4%      | -1%    | 3%        | 1%    | 1%     | 1%     | -5%     | 7%     | 0%     | -2%     | 0%    | -1%          | 2%                 | 2%         | -1%      | -2%   | 1%     | -1%    | -16%              | 17%   | 1%     | 0%  | -1% |
| Somewhat favorable   | -4%            | -1%      | -2%            | 2%    | 2%    | -2%  | -4%                      | -1% | -6%    | 2%    | -5%    | -1%    | -4%     | 0%     | -1%       | -2%   | -1%    | -1%    | 3%      | -6%    | -3%    | 3%      | -1%   | 1%           | -2%                | -4%        | -1%      | -5%   | -2%    | -2%    | 5%                | 3%    | -2%    | 0%  | -2% |
| Somewhat unfavorable | 0%             | -1%      | 1%             | 1%    | 1%    | 1%   | 0%                       | -2% | 2%     | 0%    | 0%     | 1%     | 0%      | -1%    | 0%        | 1%    | 0%     | 0%     | -5%     | 6%     | 1%     | 1%      | 1%    | 1%           | 1%                 | 0%         | -1%      | 3%    | 0%     | 1%     | -1%               | -9%   | 2%     | -1% | 1%  |
| Very unfavorable     | 2%             | 2%       | -2%            | -2%   | 2%    | -6%  | 1%                       | 3%  | -1%    | -2%   | 6%     | 0%     | 0%      | 1%     | -2%       | -3%   | 2%     | 0%     | 4%      | -6%    | 1%     | -2%     | -1%   | -1%          | -3%                | 1%         | 3%       | 2%    | 0%     | 1%     | 0%                | -13%  | 0%     | 2%  | 2%  |
| No opinion           | 2%             | 0%       | 1%             | 0%    | 0%    | 1%   | 2%                       | -1% | 2%     | 0%    | 2%     | 1%     | 1%      | 1%     | 1%        | 3%    | -2%    | 0%     | 5%      | 0%     | 0%     | 1%      | 1%    | 0%           | 2%                 | 2%         | 1%       | 3%    | 0%     | 1%     | 12%               | 3%    | 0%     | 1%  | 0%  |
| Never heard of       | -1%            | 0%       | 0%             | 0%    | 0%    | 0%   | -1%                      | 0%  | 0%     | 0%    | 0%     | 0%     | 0%      | -1%    | 0%        | 0%    | 0%     | 0%     | -2%     | 0%     | 0%     | -1%     | 0%    | 0%           | 0%                 | 0%         | -1%      | -1%   | 0%     | 0%     | 0%                | -1%   | 0%     | -2% | 0%  |