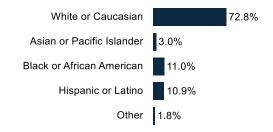

# Young/Low Propensity Dem Voters (20%)



#### Young/Low Propensity GOP Voters (18%)



#### Old/High Propensity Dem Voters (30%)



CYGNAL

#### Old/High Propensity GOP Voters (32%)



### Young/Low Propensity Dem Voters (20%)



#### Young/Low Propensity GOP Voters (18%)



#### Old/High Propensity Dem Voters (30%)



🛞 CYGNAL

# **Demographics**



Geo - Region



#### Age Range



#### Education



Ideology



#### Household Income

| <\$25k        |                       |
|---------------|-----------------------|
| \$25k-\$50k   | <b>888 17</b> .3%     |
| \$50k-\$75k   | <b>888</b>            |
| \$75k-\$100k  | I3.0%                 |
| \$100k-\$125k | <b>◎◎◎</b> 14.4%      |
| \$125k-\$200k | <b>888</b> (16.7%)    |
| \$200k+       | <mark>⊚</mark> € 9.1% |

#### Race/Ethnicity



#### **Community Type**





### Strongly Republican

Partisanship



23.3%