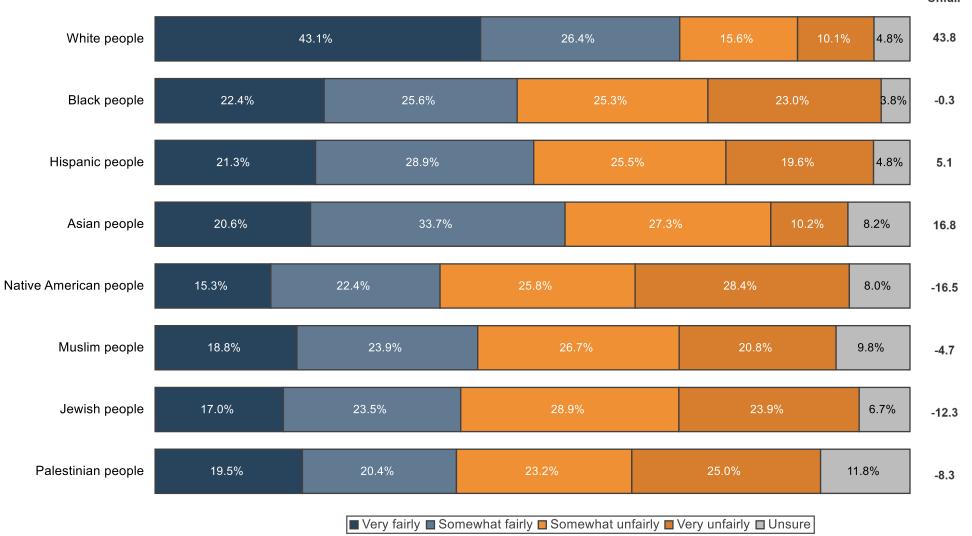

- Among voters who already support the unbranded bill, preferences skew more conservative:
  - 24% favor extending Trump's tax cuts, 19% prioritize border security, and 16% favor work requirements.
- Voters slightly blame Republicans more than Democrats for political rhetoric that has led to violence (43 - 39), but Independents (20%) and swing voters (26%) are the most likely to say both parties are to blame.
  - Among voters over 55, the divide is cleanly gendered: half of women blame Republicans, half of men blame Democrats.
- 82% of voters are concerned about rising antisemitism. When asked which groups are treated most unfairly, voters believe Jewish people (-12 net) and Native Americans (-17 net) are treated the most unfairly in society today.
  - Older voters are over 10 points more likely than those under 55 to say Jewish people face unfair treatment.
  - Notably, among those who say the country is headed in the right direction, Jewish people are the only group seen as treated as net-unfairly.
- When Trump's tariff rationale is explained, a **34% plurality of voters support using tariffs** to pressure companies to bring production home with an additional 26% supporting the goal but not the method showing **broad support for the idea of reshoring**.
  - 32% prefer trusting the free market on trade without government intervention, driven largely by Democrats (54%), which is ironic given their usual skepticism of market economics.