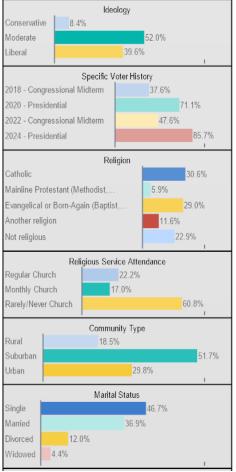

## Survey of Likely 2026 General Election Voters National

June 3 – 4, 2025 | n=1500 | ±2.51%

- After adding two new "top priority" response options in April, there's been a sharp 12-point decline in voters naming inflation and the economy as their top priority. Government spending and waste was one of the options, and it's risen to 12% overall.
  - This shift reflects growing fiscal hawkishness, especially among older men, who abandoned economic anxiety (-6 inflation/economy) and turned toward the deficit (+6 on spending/waste).
  - Among voters prioritizing government spending and waste, a whopping 76% approve of President Trump's handling of the issue, showing how spending is becoming a key motivator for Trump's base.
  - **Abortion** is at its **lowest** point in our tracking at 1.7% from its high in October 2022 of 13%.
- **Direction of the country is at its best point** since we started tracking. There has been a +6 net movement in the last couple months (now 50% wrong track, 47% right direction), mainly driven by women under 55 (+7 net), non-college men (+10 net), and college-educated women (+9 net).
- The **generic ballot** remains flat and **tied** at 47%, but there's an undercurrent among key subgroups that tells a story of cross-pressure:
  - Men of all stripes moved +4 net toward Republicans, but that shift was canceled out by strong Democratic movement among older women (-7 net), college-educated women (-9 net), and independents (-12 net).
  - Interestingly, even self-identified Democrats are shifting slightly toward Republicans (+5 net) since May, showing discomfort with their own party and openness to GOP messaging.

- President Trump's image (46 fav, 51 unfav) has barely budged since May, and he's holding steadier than either party in Congress: Republicans (-8 net fav since May), Democrats (-5 net since May).
  - **"Trump fatigue" is overstated**, and the GOP brand is relatively stronger when centered on its leader than on Congress:
    - **Speaker Johnson's image improved 4 net points**, and he's nearly at parity (33 fav, 37 unfav).
    - Leader Jefferies is now underwater (30 fav, 34 unfav), dropping 5 points in net favorability since May.
- A two-thirds majority of voters are very or extremely **concerned about the national debt**, including 38% who say they're *extremely* concerned.
- 53% support cutting federal spending even if it means losing services and benefits, a **toughpill scenario that voters still embrace by a 13-point margin**.
  - This sentiment is primarily driven by men (+28 net support) while women are evenly split (45 – 44). However, **female swing voters back cuts by +10**, showing opportunity for persuasion.
- 58% of voters agree that Medicaid and food stamps should be temporary assistance for those who can work, rather than permanent support, giving Trump's Medicaid and food stamps work requirement proposal a +20 net margin of support.
  - Voters over 55 are strongly behind it (+38 net), while even younger voters are split (48 47). Among younger voters, the real divide is geographic as much as it is ideological:
    - Rural: +23 net support