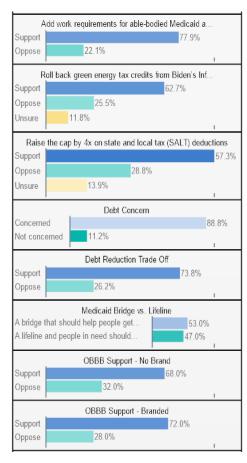

- President Trump's image (46 fav, 51 unfav) has barely budged since May, and he's holding steadier than either party in Congress: Republicans (-8 net fav since May), Democrats (-5 net since May).
  - **"Trump fatigue" is overstated**, and the GOP brand is relatively stronger when centered on its leader than on Congress:
    - **Speaker Johnson's image improved 4 net points**, and he's nearly at parity (33 fav, 37 unfav).
    - Leader Jefferies is now underwater (30 fav, 34 unfav), dropping 5 points in net favorability since May.
- A two-thirds majority of voters are very or extremely **concerned about the national debt**, including 38% who say they're *extremely* concerned.
- 53% support cutting federal spending even if it means losing services and benefits, a **toughpill scenario that voters still embrace by a 13-point margin**.
  - This sentiment is primarily driven by men (+28 net support) while women are evenly split (45 – 44). However, **female swing voters back cuts by +10**, showing opportunity for persuasion.
- 58% of voters agree that Medicaid and food stamps should be temporary assistance for those who can work, rather than permanent support, giving Trump's Medicaid and food stamps work requirement proposal a +20 net margin of support.
  - Voters over 55 are strongly behind it (+38 net), while even younger voters are split (48 47). Among younger voters, the real divide is geographic as much as it is ideological:
    - Rural: +23 net support

- Urban: -21 net support
- Voters with employer- or union-based insurance (39% of the electorate) over-index the topline in believing Medicaid is meant to be a bridge, not a lifeline, by 3 points.
- When asked about individual policies contained within, voters net support every policy in Trump's One Big Beautiful Bill, but the most popular are eliminating taxes on tips and overtime pay (+51 net support) and increasing the standard tax deduction for low- and middle-income seniors (+56 net support).
- As a policy package, the **One Big Beautiful Bill** performs well:
  - Unbranded, it's **supported by a 6-point margin** (49 43), including even higher support margins among swing voters (+9), parents (+11), and voters earning under \$75K (+5).
  - Notably, wealthy voters earning more than \$200K are among the least supportive (-16 net support).
  - When the bill is explicitly tied to Trump, support flips (45 48) and trails by 3 points after a 9-point net negative swing from the unbranded question.
    - The policy content is winning, but the **Trump label activates rejection among women**, who shift -12 net points when Trump is attached to the policies.
- When asked to pick just one provision they support most, 23% choose increasing the standard deduction for low- and middle-income seniors. In a full ranking, the top three are all tax relief provisions:
  - Increasing the standard deduction (24%), eliminating taxes on tips and overtime (17%), and permanently extending the Trump tax cuts (17%).

- Among voters who already support the unbranded bill, preferences skew more conservative:
  - 24% favor extending Trump's tax cuts, 19% prioritize border security, and 16% favor work requirements.
- Voters slightly blame Republicans more than Democrats for political rhetoric that has led to violence (43 - 39), but Independents (20%) and swing voters (26%) are the most likely to say both parties are to blame.
  - Among voters over 55, the divide is cleanly gendered: half of women blame Republicans, half of men blame Democrats.
- 82% of voters are concerned about rising antisemitism. When asked which groups are treated most unfairly, voters believe Jewish people (-12 net) and Native Americans (-17 net) are treated the most unfairly in society today.
  - Older voters are over 10 points more likely than those under 55 to say Jewish people face unfair treatment.
  - Notably, among those who say the country is headed in the right direction, Jewish people are the only group seen as treated as net-unfairly.
- When Trump's tariff rationale is explained, a **34% plurality of voters support using tariffs** to pressure companies to bring production home with an additional 26% supporting the goal but not the method showing **broad support for the idea of reshoring**.
  - 32% prefer trusting the free market on trade without government intervention, driven largely by Democrats (54%), which is ironic given their usual skepticism of market economics.