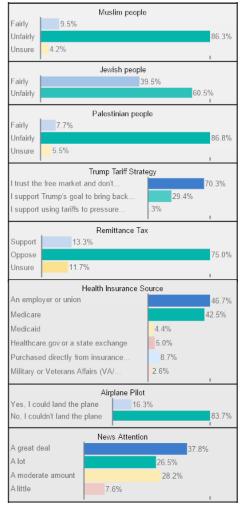

- Among voters who already support the unbranded bill, preferences skew more conservative:
  - 24% favor extending Trump's tax cuts, 19% prioritize border security, and 16% favor work requirements.
- Voters slightly blame Republicans more than Democrats for political rhetoric that has led to violence (43 - 39), but Independents (20%) and swing voters (26%) are the most likely to say both parties are to blame.
  - Among voters over 55, the divide is cleanly gendered: half of women blame Republicans, half of men blame Democrats.
- 82% of voters are concerned about rising antisemitism. When asked which groups are treated most unfairly, voters believe Jewish people (-12 net) and Native Americans (-17 net) are treated the most unfairly in society today.
  - Older voters are over 10 points more likely than those under 55 to say Jewish people face unfair treatment.
  - Notably, among those who say the country is headed in the right direction, Jewish people are the only group seen as treated as net-unfairly.
- When Trump's tariff rationale is explained, a **34% plurality of voters support using tariffs** to pressure companies to bring production home with an additional 26% supporting the goal but not the method showing **broad support for the idea of reshoring**.
  - 32% prefer trusting the free market on trade without government intervention, driven largely by Democrats (54%), which is ironic given their usual skepticism of market economics.

- A 45% plurality of voters support placing a **federal tax on remittances**, with net support at +3 overall. But beneath that topline, the policy is highly polarizing by gender and ethnicity:
  - Men support the tax by a +13 net margin, while women oppose it by -6 net and are twice as unsure (18%) as men (9%).
  - **Hispanic voters oppose the tax by a -16 net margin**, making it potentially risky for the GOP with this growing demographic.
- One in four voters (25%) believe they could safely land a large passenger airplane in an emergency.
  - Confidence skews sharply by gender, age, partisanship, and educational attainment:
    - 36% of men say they could land the plane compared to just 16% of women.
    - Voters under 55 are 11 points more likely than older voters to believe they could do it.
    - 42% of Republican men say they could land the plane, more than 2.5x the rate of Democratic women (16%).
    - Trump-favorable voters over-index the topline in believing they can land the plane by 5 points.
    - Among men without a college degree, only 27% say they definitely could not land the plane – meaning 3 in 4 either believe they could or aren't sure.
  - Segmentation Analysis shows Young/Low Propensity Dem voters (20% of the electorate) are paying less attention to news than every other cohort, with just 32% paying a great deal or a lot of attention. They're younger and more female than older Democrats and have the most uncertainty of any group on a range of different political questions. It's actually an opportunity for Republicans.

## **Trump Priority Approval x Top Priority**

Do you approve or disapprove of the way President Trump has handled ...?