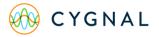

## Survey of Likely 2026 General Election Voters National

June 3 – 4, 2025 | n=1500 | ±2.51%

- After adding two new "top priority" response options in April, there's been a sharp 12-point decline in voters naming inflation and the economy as their top priority. Government spending and waste was one of the options, and it's risen to 12% overall.
  - This shift reflects growing fiscal hawkishness, especially among older men, who abandoned economic anxiety (-6 inflation/economy) and turned toward the deficit (+6 on spending/waste).
  - Among voters prioritizing government spending and waste, a whopping 76% approve of President Trump's handling of the issue, showing how spending is becoming a key motivator for Trump's base.
  - **Abortion** is at its **lowest** point in our tracking at 1.7% from its high in October 2022 of 13%.
- **Direction of the country is at its best point** since we started tracking. There has been a +6 net movement in the last couple months (now 50% wrong track, 47% right direction), mainly driven by women under 55 (+7 net), non-college men (+10 net), and college-educated women (+9 net).
- The **generic ballot** remains flat and **tied** at 47%, but there's an undercurrent among key subgroups that tells a story of cross-pressure:
  - Men of all stripes moved +4 net toward Republicans, but that shift was canceled out by strong Democratic movement among older women (-7 net), college-educated women (-9 net), and independents (-12 net).
  - Interestingly, even self-identified Democrats are shifting slightly toward Republicans (+5 net) since May, showing discomfort with their own party and openness to GOP messaging.